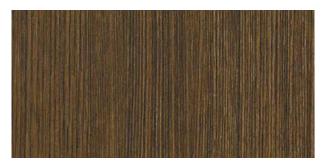

WHY REPLACE WHEN YOU CAN UPGRADE?

| ۸                              | Δ                                                                                                                                                                                                                                                                                                                                                                                                                                                                                                                                                                                                                                                                                                                                                                                                                                                                                                                                                                                                                                                                                                                                                                                                                                                                                                                                                                                                                                                                                                                                                                                                                                                                                                                                                                                                                                                                                                                                                                                                                                                                                                                              | ٨                                                                                                                                                                                                                                                                                                                                                                                                                                                                                                                                                                                                                                                                                                                                                                                                                                                                                                                                                                                                                                                                                                                                                                                                                                                                                                                                                                                                                                                                                                                                                                                                                                                                                                                                                                                                                                                                                                                                                                                                                                                                                                                        | С                                                                                                                                                                                                                                                                                                                                                                                                                                                                                                                                                                                                                                                                                                                                                                                                                                                                                                                                                                                                                                                                                                                                                                                                                                                                                                                                                                                                                                                                                                                                                                                                                                                                                                                                                                                                                                                                                                                                                                                                                                                                                                                        | С                                                   | D                      |
|--------------------------------|--------------------------------------------------------------------------------------------------------------------------------------------------------------------------------------------------------------------------------------------------------------------------------------------------------------------------------------------------------------------------------------------------------------------------------------------------------------------------------------------------------------------------------------------------------------------------------------------------------------------------------------------------------------------------------------------------------------------------------------------------------------------------------------------------------------------------------------------------------------------------------------------------------------------------------------------------------------------------------------------------------------------------------------------------------------------------------------------------------------------------------------------------------------------------------------------------------------------------------------------------------------------------------------------------------------------------------------------------------------------------------------------------------------------------------------------------------------------------------------------------------------------------------------------------------------------------------------------------------------------------------------------------------------------------------------------------------------------------------------------------------------------------------------------------------------------------------------------------------------------------------------------------------------------------------------------------------------------------------------------------------------------------------------------------------------------------------------------------------------------------------|--------------------------------------------------------------------------------------------------------------------------------------------------------------------------------------------------------------------------------------------------------------------------------------------------------------------------------------------------------------------------------------------------------------------------------------------------------------------------------------------------------------------------------------------------------------------------------------------------------------------------------------------------------------------------------------------------------------------------------------------------------------------------------------------------------------------------------------------------------------------------------------------------------------------------------------------------------------------------------------------------------------------------------------------------------------------------------------------------------------------------------------------------------------------------------------------------------------------------------------------------------------------------------------------------------------------------------------------------------------------------------------------------------------------------------------------------------------------------------------------------------------------------------------------------------------------------------------------------------------------------------------------------------------------------------------------------------------------------------------------------------------------------------------------------------------------------------------------------------------------------------------------------------------------------------------------------------------------------------------------------------------------------------------------------------------------------------------------------------------------------|--------------------------------------------------------------------------------------------------------------------------------------------------------------------------------------------------------------------------------------------------------------------------------------------------------------------------------------------------------------------------------------------------------------------------------------------------------------------------------------------------------------------------------------------------------------------------------------------------------------------------------------------------------------------------------------------------------------------------------------------------------------------------------------------------------------------------------------------------------------------------------------------------------------------------------------------------------------------------------------------------------------------------------------------------------------------------------------------------------------------------------------------------------------------------------------------------------------------------------------------------------------------------------------------------------------------------------------------------------------------------------------------------------------------------------------------------------------------------------------------------------------------------------------------------------------------------------------------------------------------------------------------------------------------------------------------------------------------------------------------------------------------------------------------------------------------------------------------------------------------------------------------------------------------------------------------------------------------------------------------------------------------------------------------------------------------------------------------------------------------------|-----------------------------------------------------|------------------------|
| Α                              | Α                                                                                                                                                                                                                                                                                                                                                                                                                                                                                                                                                                                                                                                                                                                                                                                                                                                                                                                                                                                                                                                                                                                                                                                                                                                                                                                                                                                                                                                                                                                                                                                                                                                                                                                                                                                                                                                                                                                                                                                                                                                                                                                              | A                                                                                                                                                                                                                                                                                                                                                                                                                                                                                                                                                                                                                                                                                                                                                                                                                                                                                                                                                                                                                                                                                                                                                                                                                                                                                                                                                                                                                                                                                                                                                                                                                                                                                                                                                                                                                                                                                                                                                                                                                                                                                                                        | C                                                                                                                                                                                                                                                                                                                                                                                                                                                                                                                                                                                                                                                                                                                                                                                                                                                                                                                                                                                                                                                                                                                                                                                                                                                                                                                                                                                                                                                                                                                                                                                                                                                                                                                                                                                                                                                                                                                                                                                                                                                                                                                        |                                                     | D                      |
| A1 W \ 54                      | AF05 W ( 18                                                                                                                                                                                                                                                                                                                                                                                                                                                                                                                                                                                                                                                                                                                                                                                                                                                                                                                                                                                                                                                                                                                                                                                                                                                                                                                                                                                                                                                                                                                                                                                                                                                                                                                                                                                                                                                                                                                                                                                                                                                                                                                    | AL23 W ( 31                                                                                                                                                                                                                                                                                                                                                                                                                                                                                                                                                                                                                                                                                                                                                                                                                                                                                                                                                                                                                                                                                                                                                                                                                                                                                                                                                                                                                                                                                                                                                                                                                                                                                                                                                                                                                                                                                                                                                                                                                                                                                                              | CT05 W © 52                                                                                                                                                                                                                                                                                                                                                                                                                                                                                                                                                                                                                                                                                                                                                                                                                                                                                                                                                                                                                                                                                                                                                                                                                                                                                                                                                                                                                                                                                                                                                                                                                                                                                                                                                                                                                                                                                                                                                                                                                                                                                                              | CT54 W 0 52                                         | D1 W \ 54              |
| A2 W \ 82                      | AF06 W 0 18                                                                                                                                                                                                                                                                                                                                                                                                                                                                                                                                                                                                                                                                                                                                                                                                                                                                                                                                                                                                                                                                                                                                                                                                                                                                                                                                                                                                                                                                                                                                                                                                                                                                                                                                                                                                                                                                                                                                                                                                                                                                                                                    | AL24 W () 32                                                                                                                                                                                                                                                                                                                                                                                                                                                                                                                                                                                                                                                                                                                                                                                                                                                                                                                                                                                                                                                                                                                                                                                                                                                                                                                                                                                                                                                                                                                                                                                                                                                                                                                                                                                                                                                                                                                                                                                                                                                                                                             | CT06 W ( 48                                                                                                                                                                                                                                                                                                                                                                                                                                                                                                                                                                                                                                                                                                                                                                                                                                                                                                                                                                                                                                                                                                                                                                                                                                                                                                                                                                                                                                                                                                                                                                                                                                                                                                                                                                                                                                                                                                                                                                                                                                                                                                              | CT55 W (5 54                                        | D2 W \ 82              |
| A3 W \ 82                      | AF07 W 0 18                                                                                                                                                                                                                                                                                                                                                                                                                                                                                                                                                                                                                                                                                                                                                                                                                                                                                                                                                                                                                                                                                                                                                                                                                                                                                                                                                                                                                                                                                                                                                                                                                                                                                                                                                                                                                                                                                                                                                                                                                                                                                                                    | AL25 W (5) 34                                                                                                                                                                                                                                                                                                                                                                                                                                                                                                                                                                                                                                                                                                                                                                                                                                                                                                                                                                                                                                                                                                                                                                                                                                                                                                                                                                                                                                                                                                                                                                                                                                                                                                                                                                                                                                                                                                                                                                                                                                                                                                            | CT07 W ( 49                                                                                                                                                                                                                                                                                                                                                                                                                                                                                                                                                                                                                                                                                                                                                                                                                                                                                                                                                                                                                                                                                                                                                                                                                                                                                                                                                                                                                                                                                                                                                                                                                                                                                                                                                                                                                                                                                                                                                                                                                                                                                                              | CT56 W <b>§</b> 52                                  | D3 W √ 82<br>D4 W √ 38 |
| A4 W ( 54<br>AA01 W ( 27       | AF08 W ( 19<br>AF09 W ( 18                                                                                                                                                                                                                                                                                                                                                                                                                                                                                                                                                                                                                                                                                                                                                                                                                                                                                                                                                                                                                                                                                                                                                                                                                                                                                                                                                                                                                                                                                                                                                                                                                                                                                                                                                                                                                                                                                                                                                                                                                                                                                                     | AL26 W \( \bar{\cup} \) 32  AL27 W \( \bar{\cup} \) 32                                                                                                                                                                                                                                                                                                                                                                                                                                                                                                                                                                                                                                                                                                                                                                                                                                                                                                                                                                                                                                                                                                                                                                                                                                                                                                                                                                                                                                                                                                                                                                                                                                                                                                                                                                                                                                                                                                                                                                                                                                                                   | CT08 W (\) 53                                                                                                                                                                                                                                                                                                                                                                                                                                                                                                                                                                                                                                                                                                                                                                                                                                                                                                                                                                                                                                                                                                                                                                                                                                                                                                                                                                                                                                                                                                                                                                                                                                                                                                                                                                                                                                                                                                                                                                                                                                                                                                            | CT58 W ( 55                                         | D4                     |
| AA01 W © 27                    | AF10 W ( 19                                                                                                                                                                                                                                                                                                                                                                                                                                                                                                                                                                                                                                                                                                                                                                                                                                                                                                                                                                                                                                                                                                                                                                                                                                                                                                                                                                                                                                                                                                                                                                                                                                                                                                                                                                                                                                                                                                                                                                                                                                                                                                                    | AL28 W () 33                                                                                                                                                                                                                                                                                                                                                                                                                                                                                                                                                                                                                                                                                                                                                                                                                                                                                                                                                                                                                                                                                                                                                                                                                                                                                                                                                                                                                                                                                                                                                                                                                                                                                                                                                                                                                                                                                                                                                                                                                                                                                                             | CT10 W ( 52                                                                                                                                                                                                                                                                                                                                                                                                                                                                                                                                                                                                                                                                                                                                                                                                                                                                                                                                                                                                                                                                                                                                                                                                                                                                                                                                                                                                                                                                                                                                                                                                                                                                                                                                                                                                                                                                                                                                                                                                                                                                                                              | CT59 W ( 54                                         | E                      |
| AA03 W ( 27                    | AG01 W ( 31                                                                                                                                                                                                                                                                                                                                                                                                                                                                                                                                                                                                                                                                                                                                                                                                                                                                                                                                                                                                                                                                                                                                                                                                                                                                                                                                                                                                                                                                                                                                                                                                                                                                                                                                                                                                                                                                                                                                                                                                                                                                                                                    | AL29 W ( 31                                                                                                                                                                                                                                                                                                                                                                                                                                                                                                                                                                                                                                                                                                                                                                                                                                                                                                                                                                                                                                                                                                                                                                                                                                                                                                                                                                                                                                                                                                                                                                                                                                                                                                                                                                                                                                                                                                                                                                                                                                                                                                              | CT11 W () 51                                                                                                                                                                                                                                                                                                                                                                                                                                                                                                                                                                                                                                                                                                                                                                                                                                                                                                                                                                                                                                                                                                                                                                                                                                                                                                                                                                                                                                                                                                                                                                                                                                                                                                                                                                                                                                                                                                                                                                                                                                                                                                             | CT60 W () 52                                        | E1                     |
| AA04 W () 27                   | AG02 W () 32                                                                                                                                                                                                                                                                                                                                                                                                                                                                                                                                                                                                                                                                                                                                                                                                                                                                                                                                                                                                                                                                                                                                                                                                                                                                                                                                                                                                                                                                                                                                                                                                                                                                                                                                                                                                                                                                                                                                                                                                                                                                                                                   | AL30 W ( 32                                                                                                                                                                                                                                                                                                                                                                                                                                                                                                                                                                                                                                                                                                                                                                                                                                                                                                                                                                                                                                                                                                                                                                                                                                                                                                                                                                                                                                                                                                                                                                                                                                                                                                                                                                                                                                                                                                                                                                                                                                                                                                              | CT12 W () 47                                                                                                                                                                                                                                                                                                                                                                                                                                                                                                                                                                                                                                                                                                                                                                                                                                                                                                                                                                                                                                                                                                                                                                                                                                                                                                                                                                                                                                                                                                                                                                                                                                                                                                                                                                                                                                                                                                                                                                                                                                                                                                             | CT61 W © 54                                         | E4                     |
| AA05 W <b>①</b> 27             | AG03 W () 34                                                                                                                                                                                                                                                                                                                                                                                                                                                                                                                                                                                                                                                                                                                                                                                                                                                                                                                                                                                                                                                                                                                                                                                                                                                                                                                                                                                                                                                                                                                                                                                                                                                                                                                                                                                                                                                                                                                                                                                                                                                                                                                   | AL31 W ( 31                                                                                                                                                                                                                                                                                                                                                                                                                                                                                                                                                                                                                                                                                                                                                                                                                                                                                                                                                                                                                                                                                                                                                                                                                                                                                                                                                                                                                                                                                                                                                                                                                                                                                                                                                                                                                                                                                                                                                                                                                                                                                                              | CT13 W () 45                                                                                                                                                                                                                                                                                                                                                                                                                                                                                                                                                                                                                                                                                                                                                                                                                                                                                                                                                                                                                                                                                                                                                                                                                                                                                                                                                                                                                                                                                                                                                                                                                                                                                                                                                                                                                                                                                                                                                                                                                                                                                                             | CT62 W <u></u> 47                                   | E50 W 🕚 35             |
| AA06 W ( 25                    | AG04 W 🕚 31                                                                                                                                                                                                                                                                                                                                                                                                                                                                                                                                                                                                                                                                                                                                                                                                                                                                                                                                                                                                                                                                                                                                                                                                                                                                                                                                                                                                                                                                                                                                                                                                                                                                                                                                                                                                                                                                                                                                                                                                                                                                                                                    | AL32 W ( 34                                                                                                                                                                                                                                                                                                                                                                                                                                                                                                                                                                                                                                                                                                                                                                                                                                                                                                                                                                                                                                                                                                                                                                                                                                                                                                                                                                                                                                                                                                                                                                                                                                                                                                                                                                                                                                                                                                                                                                                                                                                                                                              | CT14 W () 47                                                                                                                                                                                                                                                                                                                                                                                                                                                                                                                                                                                                                                                                                                                                                                                                                                                                                                                                                                                                                                                                                                                                                                                                                                                                                                                                                                                                                                                                                                                                                                                                                                                                                                                                                                                                                                                                                                                                                                                                                                                                                                             | CT63 W 0 51                                         |                        |
| AA07 W 🕦 25                    | AG05 W 🕓 31                                                                                                                                                                                                                                                                                                                                                                                                                                                                                                                                                                                                                                                                                                                                                                                                                                                                                                                                                                                                                                                                                                                                                                                                                                                                                                                                                                                                                                                                                                                                                                                                                                                                                                                                                                                                                                                                                                                                                                                                                                                                                                                    | AL33 W ( 31                                                                                                                                                                                                                                                                                                                                                                                                                                                                                                                                                                                                                                                                                                                                                                                                                                                                                                                                                                                                                                                                                                                                                                                                                                                                                                                                                                                                                                                                                                                                                                                                                                                                                                                                                                                                                                                                                                                                                                                                                                                                                                              | CT15 W (\) 48                                                                                                                                                                                                                                                                                                                                                                                                                                                                                                                                                                                                                                                                                                                                                                                                                                                                                                                                                                                                                                                                                                                                                                                                                                                                                                                                                                                                                                                                                                                                                                                                                                                                                                                                                                                                                                                                                                                                                                                                                                                                                                            | CT64 W 0 51                                         | F                      |
| AA08 W <u>0</u> 26             | AG06 W 🕓 33                                                                                                                                                                                                                                                                                                                                                                                                                                                                                                                                                                                                                                                                                                                                                                                                                                                                                                                                                                                                                                                                                                                                                                                                                                                                                                                                                                                                                                                                                                                                                                                                                                                                                                                                                                                                                                                                                                                                                                                                                                                                                                                    | AL34 W 🕚 33                                                                                                                                                                                                                                                                                                                                                                                                                                                                                                                                                                                                                                                                                                                                                                                                                                                                                                                                                                                                                                                                                                                                                                                                                                                                                                                                                                                                                                                                                                                                                                                                                                                                                                                                                                                                                                                                                                                                                                                                                                                                                                              | CT16 W (\( \) 48                                                                                                                                                                                                                                                                                                                                                                                                                                                                                                                                                                                                                                                                                                                                                                                                                                                                                                                                                                                                                                                                                                                                                                                                                                                                                                                                                                                                                                                                                                                                                                                                                                                                                                                                                                                                                                                                                                                                                                                                                                                                                                         | CT65 W <u>\$\bar{\bar{\bar{\bar{\bar{\bar{\bar{</u> | F4                     |
| AA09 W <u>0</u> 25             | AG07 W 🕚 31                                                                                                                                                                                                                                                                                                                                                                                                                                                                                                                                                                                                                                                                                                                                                                                                                                                                                                                                                                                                                                                                                                                                                                                                                                                                                                                                                                                                                                                                                                                                                                                                                                                                                                                                                                                                                                                                                                                                                                                                                                                                                                                    | AL35 W () 34                                                                                                                                                                                                                                                                                                                                                                                                                                                                                                                                                                                                                                                                                                                                                                                                                                                                                                                                                                                                                                                                                                                                                                                                                                                                                                                                                                                                                                                                                                                                                                                                                                                                                                                                                                                                                                                                                                                                                                                                                                                                                                             | CT17 W <u>0</u> 47                                                                                                                                                                                                                                                                                                                                                                                                                                                                                                                                                                                                                                                                                                                                                                                                                                                                                                                                                                                                                                                                                                                                                                                                                                                                                                                                                                                                                                                                                                                                                                                                                                                                                                                                                                                                                                                                                                                                                                                                                                                                                                       | CT66 W <u> </u>                                     | F5 W <b>√</b> 26       |
| AA10 W 🕚 22                    | AG08 W 🕚 31                                                                                                                                                                                                                                                                                                                                                                                                                                                                                                                                                                                                                                                                                                                                                                                                                                                                                                                                                                                                                                                                                                                                                                                                                                                                                                                                                                                                                                                                                                                                                                                                                                                                                                                                                                                                                                                                                                                                                                                                                                                                                                                    | AL36 W ( 31                                                                                                                                                                                                                                                                                                                                                                                                                                                                                                                                                                                                                                                                                                                                                                                                                                                                                                                                                                                                                                                                                                                                                                                                                                                                                                                                                                                                                                                                                                                                                                                                                                                                                                                                                                                                                                                                                                                                                                                                                                                                                                              | CT18 W <b>(</b> 45                                                                                                                                                                                                                                                                                                                                                                                                                                                                                                                                                                                                                                                                                                                                                                                                                                                                                                                                                                                                                                                                                                                                                                                                                                                                                                                                                                                                                                                                                                                                                                                                                                                                                                                                                                                                                                                                                                                                                                                                                                                                                                       | CT67 W <u></u> 54                                   | F6 W <b>√</b> 54       |
| AA11 W 🕚 22                    | AG09 W 🕓 32                                                                                                                                                                                                                                                                                                                                                                                                                                                                                                                                                                                                                                                                                                                                                                                                                                                                                                                                                                                                                                                                                                                                                                                                                                                                                                                                                                                                                                                                                                                                                                                                                                                                                                                                                                                                                                                                                                                                                                                                                                                                                                                    | AT01 W ( 33                                                                                                                                                                                                                                                                                                                                                                                                                                                                                                                                                                                                                                                                                                                                                                                                                                                                                                                                                                                                                                                                                                                                                                                                                                                                                                                                                                                                                                                                                                                                                                                                                                                                                                                                                                                                                                                                                                                                                                                                                                                                                                              | CT19 W <b>(</b> 45                                                                                                                                                                                                                                                                                                                                                                                                                                                                                                                                                                                                                                                                                                                                                                                                                                                                                                                                                                                                                                                                                                                                                                                                                                                                                                                                                                                                                                                                                                                                                                                                                                                                                                                                                                                                                                                                                                                                                                                                                                                                                                       | CT68 W 🕚 54                                         | F7 W ✓ 35              |
| AA12 W 🕦 22                    | AG10 W 🕓 33                                                                                                                                                                                                                                                                                                                                                                                                                                                                                                                                                                                                                                                                                                                                                                                                                                                                                                                                                                                                                                                                                                                                                                                                                                                                                                                                                                                                                                                                                                                                                                                                                                                                                                                                                                                                                                                                                                                                                                                                                                                                                                                    | AT02 W () 34                                                                                                                                                                                                                                                                                                                                                                                                                                                                                                                                                                                                                                                                                                                                                                                                                                                                                                                                                                                                                                                                                                                                                                                                                                                                                                                                                                                                                                                                                                                                                                                                                                                                                                                                                                                                                                                                                                                                                                                                                                                                                                             | CT20 W 0 48                                                                                                                                                                                                                                                                                                                                                                                                                                                                                                                                                                                                                                                                                                                                                                                                                                                                                                                                                                                                                                                                                                                                                                                                                                                                                                                                                                                                                                                                                                                                                                                                                                                                                                                                                                                                                                                                                                                                                                                                                                                                                                              | CT69 W <b>(</b> 49                                  |                        |
| AA13 W 🕚 21                    | AG11 W 🕚 32                                                                                                                                                                                                                                                                                                                                                                                                                                                                                                                                                                                                                                                                                                                                                                                                                                                                                                                                                                                                                                                                                                                                                                                                                                                                                                                                                                                                                                                                                                                                                                                                                                                                                                                                                                                                                                                                                                                                                                                                                                                                                                                    | AT03 W 🕚 33                                                                                                                                                                                                                                                                                                                                                                                                                                                                                                                                                                                                                                                                                                                                                                                                                                                                                                                                                                                                                                                                                                                                                                                                                                                                                                                                                                                                                                                                                                                                                                                                                                                                                                                                                                                                                                                                                                                                                                                                                                                                                                              | CT21 W 🕓 53                                                                                                                                                                                                                                                                                                                                                                                                                                                                                                                                                                                                                                                                                                                                                                                                                                                                                                                                                                                                                                                                                                                                                                                                                                                                                                                                                                                                                                                                                                                                                                                                                                                                                                                                                                                                                                                                                                                                                                                                                                                                                                              | CT70 W <u>\$\bar{\bar{\bar{\bar{\bar{\bar{\bar{</u> | G                      |
| AA14 W 🕛 21                    | AG12 W 🕚 31                                                                                                                                                                                                                                                                                                                                                                                                                                                                                                                                                                                                                                                                                                                                                                                                                                                                                                                                                                                                                                                                                                                                                                                                                                                                                                                                                                                                                                                                                                                                                                                                                                                                                                                                                                                                                                                                                                                                                                                                                                                                                                                    | AT04 W 🕚 34                                                                                                                                                                                                                                                                                                                                                                                                                                                                                                                                                                                                                                                                                                                                                                                                                                                                                                                                                                                                                                                                                                                                                                                                                                                                                                                                                                                                                                                                                                                                                                                                                                                                                                                                                                                                                                                                                                                                                                                                                                                                                                              | CT22 W 🕚 50                                                                                                                                                                                                                                                                                                                                                                                                                                                                                                                                                                                                                                                                                                                                                                                                                                                                                                                                                                                                                                                                                                                                                                                                                                                                                                                                                                                                                                                                                                                                                                                                                                                                                                                                                                                                                                                                                                                                                                                                                                                                                                              | CT71 W <u> </u>                                     | G0 W ✓ 23              |
| AA15 W 🕚 20                    | AG13 W 🕚 30                                                                                                                                                                                                                                                                                                                                                                                                                                                                                                                                                                                                                                                                                                                                                                                                                                                                                                                                                                                                                                                                                                                                                                                                                                                                                                                                                                                                                                                                                                                                                                                                                                                                                                                                                                                                                                                                                                                                                                                                                                                                                                                    | AT05 W \(\text{\text{\text{\text{\text{\text{\text{\text{\text{\text{\text{\text{\text{\text{\text{\text{\text{\text{\text{\text{\text{\text{\text{\text{\text{\text{\text{\text{\text{\text{\text{\text{\text{\text{\text{\text{\text{\text{\text{\text{\text{\text{\text{\text{\text{\text{\text{\text{\text{\text{\text{\text{\text{\text{\text{\text{\text{\text{\text{\text{\text{\text{\text{\text{\text{\text{\text{\text{\text{\text{\text{\text{\text{\text{\text{\text{\text{\text{\text{\text{\text{\text{\text{\text{\text{\text{\text{\text{\text{\text{\text{\text{\text{\text{\text{\text{\text{\text{\text{\text{\text{\text{\text{\text{\text{\text{\text{\text{\text{\text{\text{\text{\text{\text{\text{\tinx{\tiny{\tint{\text{\text{\text{\text{\text{\text{\text{\text{\text{\text{\text{\text{\text{\text{\text{\text{\text{\text{\text{\text{\text{\text{\text{\text{\text{\text{\text{\text{\text{\tinx{\tinx{\tinx{\tinx{\tinx{\tinx{\tinx{\text{\text{\text{\text{\text{\tinx{\tinx{\tinx{\tinx{\tinx{\tinx{\tinx{\tinx{\tinx{\tinx{\tinx{\tinx{\tinx{\tinx{\tinx{\tinx{\tinx{\tinx{\tinx{\tinx{\tinx{\tinx{\tinx{\tinx{\tinx{\tinx{\tinx{\tinx{\tinx{\tinx{\tinx{\tinx{\tinx{\tinx{\tinx{\tinx{\tinx{\tinx{\tinx{\tinx{\tinx{\tinx{\tinx{\tinx{\tinx{\tinx{\tinx{\tinx{\tinx{\tinx{\tinx{\tinx{\tinx{\tinx{\tinx{\tinx{\tinx{\tinx{\tinx{\tinx{\tinx{\tinx{\tinx{\tinx{\tinx{\tinx{\tinx{\tinx{\tinx{\tinx{\tinx{\tinx{\tinx{\tinx{\tinx{\tinx{\tinx{\tinx{\tinx{\tinx{\tinx{\tinx{\tinx{\tinx{\tinx{\tinx{\tinx{\tinx{\tinx{\tinx{\tinx{\tinx{\tinx{\tinx{\tinx{\tinx{\tinx{\tinx{\tinx{\tinx{\tinx{\tinx{\tinx{\tinx{\tinx{\tinx{\tinx{\tinx{\tinx{\tinx{\tinx{\tinx{\tinx{\tinx{\tinx{\tinx{\tinx{\tinx{\tinx{\tinx{\tinx{\tinx{\tinx{\tinx{\tinx{\tinx{\tinx{\tinx{\tinx{\tinx{\tinx{\tinx{\tinx{\tinx{\tinx{\tinx{\tinx{\tinx{\tinx{\tinx{\tinx{\tinx{\tinx{\tinx{\tinx{\tinx{\tinx{\tinx{\tinx{\tinx{\tinx{\tinx{\tinx{\tinx{\tinx{\tinx{\tinx{\tinx{\tinx{\tinx{\tinx{\tinx{\tinx{\tinx{\tinx{\tin\tii}\\ \tinx{\tinx{\tinx{\tinx{\tinx{\tinx{\tinx{\tinx{\tinx{\tinx{\tinx{\tinx{\ti | CT23 W 🕚 53                                                                                                                                                                                                                                                                                                                                                                                                                                                                                                                                                                                                                                                                                                                                                                                                                                                                                                                                                                                                                                                                                                                                                                                                                                                                                                                                                                                                                                                                                                                                                                                                                                                                                                                                                                                                                                                                                                                                                                                                                                                                                                              | CT72 W <u> </u>                                     | G2 W √ 82              |
| AA16 W 🕚 20                    | AG14 W 🕓 30                                                                                                                                                                                                                                                                                                                                                                                                                                                                                                                                                                                                                                                                                                                                                                                                                                                                                                                                                                                                                                                                                                                                                                                                                                                                                                                                                                                                                                                                                                                                                                                                                                                                                                                                                                                                                                                                                                                                                                                                                                                                                                                    | AT06 W <u>()</u> 35                                                                                                                                                                                                                                                                                                                                                                                                                                                                                                                                                                                                                                                                                                                                                                                                                                                                                                                                                                                                                                                                                                                                                                                                                                                                                                                                                                                                                                                                                                                                                                                                                                                                                                                                                                                                                                                                                                                                                                                                                                                                                                      | CT24 W 🕚 54                                                                                                                                                                                                                                                                                                                                                                                                                                                                                                                                                                                                                                                                                                                                                                                                                                                                                                                                                                                                                                                                                                                                                                                                                                                                                                                                                                                                                                                                                                                                                                                                                                                                                                                                                                                                                                                                                                                                                                                                                                                                                                              | CT73 W <b>(</b> 45                                  | G3 W \ 82              |
| AA17 W 🕚 26                    | AG15 W 🕓 30                                                                                                                                                                                                                                                                                                                                                                                                                                                                                                                                                                                                                                                                                                                                                                                                                                                                                                                                                                                                                                                                                                                                                                                                                                                                                                                                                                                                                                                                                                                                                                                                                                                                                                                                                                                                                                                                                                                                                                                                                                                                                                                    | AZ01 W 🕚 17                                                                                                                                                                                                                                                                                                                                                                                                                                                                                                                                                                                                                                                                                                                                                                                                                                                                                                                                                                                                                                                                                                                                                                                                                                                                                                                                                                                                                                                                                                                                                                                                                                                                                                                                                                                                                                                                                                                                                                                                                                                                                                              | CT25 W 🕚 53                                                                                                                                                                                                                                                                                                                                                                                                                                                                                                                                                                                                                                                                                                                                                                                                                                                                                                                                                                                                                                                                                                                                                                                                                                                                                                                                                                                                                                                                                                                                                                                                                                                                                                                                                                                                                                                                                                                                                                                                                                                                                                              | CT74 W <b>(</b> 45                                  | G4 W √ 49<br>G5 W √ 26 |
| AA18 W 🕦 23                    | AG16 W 🕚 32                                                                                                                                                                                                                                                                                                                                                                                                                                                                                                                                                                                                                                                                                                                                                                                                                                                                                                                                                                                                                                                                                                                                                                                                                                                                                                                                                                                                                                                                                                                                                                                                                                                                                                                                                                                                                                                                                                                                                                                                                                                                                                                    | AZ02 W <b>(</b> 17                                                                                                                                                                                                                                                                                                                                                                                                                                                                                                                                                                                                                                                                                                                                                                                                                                                                                                                                                                                                                                                                                                                                                                                                                                                                                                                                                                                                                                                                                                                                                                                                                                                                                                                                                                                                                                                                                                                                                                                                                                                                                                       | CT26 W <b>(</b> 53                                                                                                                                                                                                                                                                                                                                                                                                                                                                                                                                                                                                                                                                                                                                                                                                                                                                                                                                                                                                                                                                                                                                                                                                                                                                                                                                                                                                                                                                                                                                                                                                                                                                                                                                                                                                                                                                                                                                                                                                                                                                                                       | CT75 W <b>(</b> 50                                  | G6 W ✓ 39              |
| AA19 W <u>()</u> 23            | AG17 W 🕚 33                                                                                                                                                                                                                                                                                                                                                                                                                                                                                                                                                                                                                                                                                                                                                                                                                                                                                                                                                                                                                                                                                                                                                                                                                                                                                                                                                                                                                                                                                                                                                                                                                                                                                                                                                                                                                                                                                                                                                                                                                                                                                                                    | AZ03 W ( 17                                                                                                                                                                                                                                                                                                                                                                                                                                                                                                                                                                                                                                                                                                                                                                                                                                                                                                                                                                                                                                                                                                                                                                                                                                                                                                                                                                                                                                                                                                                                                                                                                                                                                                                                                                                                                                                                                                                                                                                                                                                                                                              | CT27 W () 49                                                                                                                                                                                                                                                                                                                                                                                                                                                                                                                                                                                                                                                                                                                                                                                                                                                                                                                                                                                                                                                                                                                                                                                                                                                                                                                                                                                                                                                                                                                                                                                                                                                                                                                                                                                                                                                                                                                                                                                                                                                                                                             | CT76 W <b>(</b> 47                                  | G0 VV V 33             |
| AA20 W 🕓 24                    | AG18 W 🕚 29                                                                                                                                                                                                                                                                                                                                                                                                                                                                                                                                                                                                                                                                                                                                                                                                                                                                                                                                                                                                                                                                                                                                                                                                                                                                                                                                                                                                                                                                                                                                                                                                                                                                                                                                                                                                                                                                                                                                                                                                                                                                                                                    | AZ04 W <u>()</u> 17                                                                                                                                                                                                                                                                                                                                                                                                                                                                                                                                                                                                                                                                                                                                                                                                                                                                                                                                                                                                                                                                                                                                                                                                                                                                                                                                                                                                                                                                                                                                                                                                                                                                                                                                                                                                                                                                                                                                                                                                                                                                                                      | CT28 W () 48                                                                                                                                                                                                                                                                                                                                                                                                                                                                                                                                                                                                                                                                                                                                                                                                                                                                                                                                                                                                                                                                                                                                                                                                                                                                                                                                                                                                                                                                                                                                                                                                                                                                                                                                                                                                                                                                                                                                                                                                                                                                                                             | CT77 W 0 50                                         | H                      |
| AA21 W 🕦 24                    | AG19 W ( 32                                                                                                                                                                                                                                                                                                                                                                                                                                                                                                                                                                                                                                                                                                                                                                                                                                                                                                                                                                                                                                                                                                                                                                                                                                                                                                                                                                                                                                                                                                                                                                                                                                                                                                                                                                                                                                                                                                                                                                                                                                                                                                                    | AZ05 W ( 17                                                                                                                                                                                                                                                                                                                                                                                                                                                                                                                                                                                                                                                                                                                                                                                                                                                                                                                                                                                                                                                                                                                                                                                                                                                                                                                                                                                                                                                                                                                                                                                                                                                                                                                                                                                                                                                                                                                                                                                                                                                                                                              | CT29 W (\) 53                                                                                                                                                                                                                                                                                                                                                                                                                                                                                                                                                                                                                                                                                                                                                                                                                                                                                                                                                                                                                                                                                                                                                                                                                                                                                                                                                                                                                                                                                                                                                                                                                                                                                                                                                                                                                                                                                                                                                                                                                                                                                                            | CT78 W 0 51                                         | H1                     |
| AB02 W () 13                   | AG20 W © 29                                                                                                                                                                                                                                                                                                                                                                                                                                                                                                                                                                                                                                                                                                                                                                                                                                                                                                                                                                                                                                                                                                                                                                                                                                                                                                                                                                                                                                                                                                                                                                                                                                                                                                                                                                                                                                                                                                                                                                                                                                                                                                                    | AZ06 W ( 15                                                                                                                                                                                                                                                                                                                                                                                                                                                                                                                                                                                                                                                                                                                                                                                                                                                                                                                                                                                                                                                                                                                                                                                                                                                                                                                                                                                                                                                                                                                                                                                                                                                                                                                                                                                                                                                                                                                                                                                                                                                                                                              | CT30 W () 49                                                                                                                                                                                                                                                                                                                                                                                                                                                                                                                                                                                                                                                                                                                                                                                                                                                                                                                                                                                                                                                                                                                                                                                                                                                                                                                                                                                                                                                                                                                                                                                                                                                                                                                                                                                                                                                                                                                                                                                                                                                                                                             | CT79 W 0 47                                         | H4 W <b>√</b> 39       |
| AB03 W 13                      | AG21 W 0 32                                                                                                                                                                                                                                                                                                                                                                                                                                                                                                                                                                                                                                                                                                                                                                                                                                                                                                                                                                                                                                                                                                                                                                                                                                                                                                                                                                                                                                                                                                                                                                                                                                                                                                                                                                                                                                                                                                                                                                                                                                                                                                                    | AZ07 W ( 15                                                                                                                                                                                                                                                                                                                                                                                                                                                                                                                                                                                                                                                                                                                                                                                                                                                                                                                                                                                                                                                                                                                                                                                                                                                                                                                                                                                                                                                                                                                                                                                                                                                                                                                                                                                                                                                                                                                                                                                                                                                                                                              | CT31 W (5 52                                                                                                                                                                                                                                                                                                                                                                                                                                                                                                                                                                                                                                                                                                                                                                                                                                                                                                                                                                                                                                                                                                                                                                                                                                                                                                                                                                                                                                                                                                                                                                                                                                                                                                                                                                                                                                                                                                                                                                                                                                                                                                             | CT80 W () 49                                        | H5 W <b>√</b> 55       |
| AB05 W ✓ 12                    | AL01 F ( 73                                                                                                                                                                                                                                                                                                                                                                                                                                                                                                                                                                                                                                                                                                                                                                                                                                                                                                                                                                                                                                                                                                                                                                                                                                                                                                                                                                                                                                                                                                                                                                                                                                                                                                                                                                                                                                                                                                                                                                                                                                                                                                                    | AZ08 W (15                                                                                                                                                                                                                                                                                                                                                                                                                                                                                                                                                                                                                                                                                                                                                                                                                                                                                                                                                                                                                                                                                                                                                                                                                                                                                                                                                                                                                                                                                                                                                                                                                                                                                                                                                                                                                                                                                                                                                                                                                                                                                                               | CT32 W ( 45                                                                                                                                                                                                                                                                                                                                                                                                                                                                                                                                                                                                                                                                                                                                                                                                                                                                                                                                                                                                                                                                                                                                                                                                                                                                                                                                                                                                                                                                                                                                                                                                                                                                                                                                                                                                                                                                                                                                                                                                                                                                                                              | CT81 W (5 49                                        | H6 W <b>√</b> 82       |
| AB06 W () 13                   | AL02 W ① 34                                                                                                                                                                                                                                                                                                                                                                                                                                                                                                                                                                                                                                                                                                                                                                                                                                                                                                                                                                                                                                                                                                                                                                                                                                                                                                                                                                                                                                                                                                                                                                                                                                                                                                                                                                                                                                                                                                                                                                                                                                                                                                                    | AZ09 W ( 16                                                                                                                                                                                                                                                                                                                                                                                                                                                                                                                                                                                                                                                                                                                                                                                                                                                                                                                                                                                                                                                                                                                                                                                                                                                                                                                                                                                                                                                                                                                                                                                                                                                                                                                                                                                                                                                                                                                                                                                                                                                                                                              | CT34 W ( 48                                                                                                                                                                                                                                                                                                                                                                                                                                                                                                                                                                                                                                                                                                                                                                                                                                                                                                                                                                                                                                                                                                                                                                                                                                                                                                                                                                                                                                                                                                                                                                                                                                                                                                                                                                                                                                                                                                                                                                                                                                                                                                              | CT82 W © 54<br>CT83 W © 47                          | H7 W <b>√ 41</b>       |
| AB07 W (\) 13<br>AC01 W (\) 13 | AL03 M ( 72<br>AL04 W ( 33                                                                                                                                                                                                                                                                                                                                                                                                                                                                                                                                                                                                                                                                                                                                                                                                                                                                                                                                                                                                                                                                                                                                                                                                                                                                                                                                                                                                                                                                                                                                                                                                                                                                                                                                                                                                                                                                                                                                                                                                                                                                                                     | AZ10 W ( 16                                                                                                                                                                                                                                                                                                                                                                                                                                                                                                                                                                                                                                                                                                                                                                                                                                                                                                                                                                                                                                                                                                                                                                                                                                                                                                                                                                                                                                                                                                                                                                                                                                                                                                                                                                                                                                                                                                                                                                                                                                                                                                              | CT34 W \( \text{ \text{\text{\text{\text{\text{\text{\text{\text{\text{\text{\text{\text{\text{\text{\text{\text{\text{\text{\text{\text{\text{\text{\text{\text{\text{\text{\text{\text{\text{\text{\text{\text{\text{\text{\text{\text{\text{\text{\text{\text{\text{\text{\text{\text{\text{\text{\text{\text{\text{\text{\text{\text{\text{\text{\text{\text{\text{\text{\text{\text{\text{\text{\text{\text{\text{\text{\text{\text{\text{\text{\text{\text{\text{\text{\text{\text{\text{\text{\text{\text{\text{\text{\text{\text{\text{\text{\text{\text{\text{\text{\text{\text{\text{\text{\text{\text{\text{\text{\text{\text{\text{\text{\text{\text{\text{\text{\text{\text{\text{\text{\text{\text{\text{\text{\text{\text{\text{\text{\text{\text{\text{\text{\text{\text{\text{\text{\text{\text{\text{\text{\text{\text{\text{\text{\text{\tint{\text{\text{\text{\text{\text{\text{\text{\text{\text{\text{\text{\text{\text{\text{\text{\text{\text{\text{\text{\text{\text{\text{\text{\text{\text{\tint{\text{\text{\text{\text{\text{\tin}\text{\text{\text{\text{\text{\text{\text{\text{\text{\text{\text{\text{\text{\text{\text{\text{\text{\text{\text{\text{\text{\text{\tint{\text{\text{\text{\tint{\text{\text{\text{\text{\text{\tint{\text{\text{\text{\text{\text{\text{\text{\text{\text{\tint{\text{\text{\text{\text{\text{\text{\text{\text{\text{\text{\text{\text{\text{\text{\text{\text{\text{\text{\text{\text{\text{\text{\text{\text{\text{\text{\text{\text{\text{\text{\text{\text{\tint{\text{\text{\text{\text{\text{\text{\text{\text{\text{\tilit{\text{\tint{\text{\tilit{\text{\text{\text{\tilit{\text{\text{\tinit}\text{\text{\text{\text{\text{\text{\tilit{\text{\text{\text{\text{\text{\text{\text{\text{\text{\text{\text{\text{\text{\text{\text{\text{\text{\text{\text{\text{\text{\text{\texi}\text{\text{\text{\text{\text{\text{\text{\text{\text{\text{\ti}}\\tint{\text{\text{\texi}\text{\text{\text{\texi}\text{\text{\text{\text{\texi}\text{\text{\texi{\texi}\tilit{\text{\text{\tetit}}}\tint{\text{\tiint{\text{\tiint{\text{\texi}\text{\ti | CT84 W (\cdot 48)                                   | H8 W <b>√</b> 41       |
| AC02 W ( 13                    | AL05 M © 72                                                                                                                                                                                                                                                                                                                                                                                                                                                                                                                                                                                                                                                                                                                                                                                                                                                                                                                                                                                                                                                                                                                                                                                                                                                                                                                                                                                                                                                                                                                                                                                                                                                                                                                                                                                                                                                                                                                                                                                                                                                                                                                    | В                                                                                                                                                                                                                                                                                                                                                                                                                                                                                                                                                                                                                                                                                                                                                                                                                                                                                                                                                                                                                                                                                                                                                                                                                                                                                                                                                                                                                                                                                                                                                                                                                                                                                                                                                                                                                                                                                                                                                                                                                                                                                                                        | CT36 W () 52                                                                                                                                                                                                                                                                                                                                                                                                                                                                                                                                                                                                                                                                                                                                                                                                                                                                                                                                                                                                                                                                                                                                                                                                                                                                                                                                                                                                                                                                                                                                                                                                                                                                                                                                                                                                                                                                                                                                                                                                                                                                                                             | CT85 W () 53                                        | H10 W ✓ 39             |
| AC03 W ( 13                    | AL06 W ( 33                                                                                                                                                                                                                                                                                                                                                                                                                                                                                                                                                                                                                                                                                                                                                                                                                                                                                                                                                                                                                                                                                                                                                                                                                                                                                                                                                                                                                                                                                                                                                                                                                                                                                                                                                                                                                                                                                                                                                                                                                                                                                                                    | B1 W √ 52                                                                                                                                                                                                                                                                                                                                                                                                                                                                                                                                                                                                                                                                                                                                                                                                                                                                                                                                                                                                                                                                                                                                                                                                                                                                                                                                                                                                                                                                                                                                                                                                                                                                                                                                                                                                                                                                                                                                                                                                                                                                                                                | CT37 W () 51                                                                                                                                                                                                                                                                                                                                                                                                                                                                                                                                                                                                                                                                                                                                                                                                                                                                                                                                                                                                                                                                                                                                                                                                                                                                                                                                                                                                                                                                                                                                                                                                                                                                                                                                                                                                                                                                                                                                                                                                                                                                                                             | CT86 W © 54                                         | H50 W ✓ 37             |
| AC04 W ( 13                    | AL07 F \( \text{\text{\text{\text{\text{\text{\text{\text{\text{\text{\text{\text{\text{\text{\text{\text{\text{\text{\text{\text{\text{\text{\text{\text{\text{\text{\text{\text{\text{\text{\text{\text{\text{\text{\text{\text{\text{\text{\text{\text{\text{\text{\text{\text{\text{\text{\text{\text{\text{\text{\text{\text{\text{\text{\text{\text{\text{\text{\text{\text{\text{\text{\text{\text{\text{\text{\text{\text{\text{\text{\text{\text{\text{\text{\text{\text{\text{\text{\text{\text{\text{\text{\text{\text{\text{\text{\text{\text{\text{\text{\text{\text{\text{\text{\text{\text{\text{\text{\text{\text{\text{\text{\text{\text{\text{\text{\text{\text{\text{\text{\text{\text{\text{\text{\text{\text{\text{\text{\text{\text{\text{\text{\text{\text{\text{\text{\text{\text{\text{\text{\text{\text{\text{\text{\text{\text{\text{\text{\text{\text{\text{\text{\text{\text{\text{\text{\text{\text{\text{\text{\text{\text{\text{\text{\text{\text{\text{\text{\text{\text{\text{\text{\text{\text{\text{\text{\text{\text{\text{\text{\text{\text{\text{\text{\text{\text{\text{\text{\text{\tint{\text{\text{\text{\text{\tint{\text{\text{\tint{\text{\text{\text{\tint{\text{\tint{\text{\tint{\text{\text{\tint{\tint{\text{\tint{\text{\tint{\text{\tint{\text{\tint{\text{\tint{\text{\tint{\text{\tint{\tint{\tint{\tint{\tint{\text{\tint{\tint{\tint{\tint{\tint{\tint{\tint{\tint{\tint{\text{\tint{\tint{\tint{\text{\tint{\tint{\tint{\tint{\tint{\tint{\text{\tint{\tint{\tint{\tint{\tint{\tint{\tint{\tint{\tint{\tint{\tint{\tint{\tint{\tint{\tint{\tinit{\tint{\tinit{\text{\tinit{\text{\tinit{\text{\tinit}\tint{\tinit{\tinit{\tinit{\tinit{\tinit{\tinit{\tinit{\tinit{\tinit{\tinit{\tinit{\tinit{\tinit{\tinit{\tinit{\tinit{\tinit{\tinit{\tinit{\tinit{\tinit{\tinit{\tinit{\tinit{\tinit{\tinit{\tinit{\tinit{\tinit{\tinit{\tinit{\tinit{\tinit{\tiin}\tinit{\tiit{\tiint{\tiinit{\tiin}\tinit{\tiin}\tinit{\tiin}\tiin}\tiin}\tinit{\tiint{\tiinit{\tiin}\tiint{\tiinit{\tiinit{\tiinit{\tiinit{\tiinit{\tiinit{\tiinit{\tiinit{\tiin\tii}}\\tiinit{\tiin}\tiin}\ | B3 W ✓ 50                                                                                                                                                                                                                                                                                                                                                                                                                                                                                                                                                                                                                                                                                                                                                                                                                                                                                                                                                                                                                                                                                                                                                                                                                                                                                                                                                                                                                                                                                                                                                                                                                                                                                                                                                                                                                                                                                                                                                                                                                                                                                                                | CT38 W () 51                                                                                                                                                                                                                                                                                                                                                                                                                                                                                                                                                                                                                                                                                                                                                                                                                                                                                                                                                                                                                                                                                                                                                                                                                                                                                                                                                                                                                                                                                                                                                                                                                                                                                                                                                                                                                                                                                                                                                                                                                                                                                                             | CT87 W () 50                                        |                        |
| AD01 W () 43                   | AL08 W ( 32                                                                                                                                                                                                                                                                                                                                                                                                                                                                                                                                                                                                                                                                                                                                                                                                                                                                                                                                                                                                                                                                                                                                                                                                                                                                                                                                                                                                                                                                                                                                                                                                                                                                                                                                                                                                                                                                                                                                                                                                                                                                                                                    | B4                                                                                                                                                                                                                                                                                                                                                                                                                                                                                                                                                                                                                                                                                                                                                                                                                                                                                                                                                                                                                                                                                                                                                                                                                                                                                                                                                                                                                                                                                                                                                                                                                                                                                                                                                                                                                                                                                                                                                                                                                                                                                                                       | CT39 W () 47                                                                                                                                                                                                                                                                                                                                                                                                                                                                                                                                                                                                                                                                                                                                                                                                                                                                                                                                                                                                                                                                                                                                                                                                                                                                                                                                                                                                                                                                                                                                                                                                                                                                                                                                                                                                                                                                                                                                                                                                                                                                                                             | CT88 W                                              | I6 W <b>√</b> 82       |
| AD02 W ( 43                    | AL09 F 🕓 74                                                                                                                                                                                                                                                                                                                                                                                                                                                                                                                                                                                                                                                                                                                                                                                                                                                                                                                                                                                                                                                                                                                                                                                                                                                                                                                                                                                                                                                                                                                                                                                                                                                                                                                                                                                                                                                                                                                                                                                                                                                                                                                    | B5 W <b>√</b> 50                                                                                                                                                                                                                                                                                                                                                                                                                                                                                                                                                                                                                                                                                                                                                                                                                                                                                                                                                                                                                                                                                                                                                                                                                                                                                                                                                                                                                                                                                                                                                                                                                                                                                                                                                                                                                                                                                                                                                                                                                                                                                                         | CT40 W () 48                                                                                                                                                                                                                                                                                                                                                                                                                                                                                                                                                                                                                                                                                                                                                                                                                                                                                                                                                                                                                                                                                                                                                                                                                                                                                                                                                                                                                                                                                                                                                                                                                                                                                                                                                                                                                                                                                                                                                                                                                                                                                                             | CT89 W <u>()</u> 53                                 | 17 W √ 53              |
| AD03 W 0 42                    | AL10 W 🕓 32                                                                                                                                                                                                                                                                                                                                                                                                                                                                                                                                                                                                                                                                                                                                                                                                                                                                                                                                                                                                                                                                                                                                                                                                                                                                                                                                                                                                                                                                                                                                                                                                                                                                                                                                                                                                                                                                                                                                                                                                                                                                                                                    | B6 W <b>√</b> 82                                                                                                                                                                                                                                                                                                                                                                                                                                                                                                                                                                                                                                                                                                                                                                                                                                                                                                                                                                                                                                                                                                                                                                                                                                                                                                                                                                                                                                                                                                                                                                                                                                                                                                                                                                                                                                                                                                                                                                                                                                                                                                         | CT41 W 0 50                                                                                                                                                                                                                                                                                                                                                                                                                                                                                                                                                                                                                                                                                                                                                                                                                                                                                                                                                                                                                                                                                                                                                                                                                                                                                                                                                                                                                                                                                                                                                                                                                                                                                                                                                                                                                                                                                                                                                                                                                                                                                                              | CT90 W <u>0</u> 47                                  | 17                     |
| AD04 W 🕚 42                    | AL11 F 🕚 73                                                                                                                                                                                                                                                                                                                                                                                                                                                                                                                                                                                                                                                                                                                                                                                                                                                                                                                                                                                                                                                                                                                                                                                                                                                                                                                                                                                                                                                                                                                                                                                                                                                                                                                                                                                                                                                                                                                                                                                                                                                                                                                    | B8 W <b>√ 2</b> 6                                                                                                                                                                                                                                                                                                                                                                                                                                                                                                                                                                                                                                                                                                                                                                                                                                                                                                                                                                                                                                                                                                                                                                                                                                                                                                                                                                                                                                                                                                                                                                                                                                                                                                                                                                                                                                                                                                                                                                                                                                                                                                        | CT42 W 🕚 51                                                                                                                                                                                                                                                                                                                                                                                                                                                                                                                                                                                                                                                                                                                                                                                                                                                                                                                                                                                                                                                                                                                                                                                                                                                                                                                                                                                                                                                                                                                                                                                                                                                                                                                                                                                                                                                                                                                                                                                                                                                                                                              | CT91 W <u>\$\bar{\sqrt{0}}\$ 45</u>                 | 110 W √ 82             |
| AD05 W 🕚 41                    | AL12 W 🕚 34                                                                                                                                                                                                                                                                                                                                                                                                                                                                                                                                                                                                                                                                                                                                                                                                                                                                                                                                                                                                                                                                                                                                                                                                                                                                                                                                                                                                                                                                                                                                                                                                                                                                                                                                                                                                                                                                                                                                                                                                                                                                                                                    | B9 W <b>√ 24</b>                                                                                                                                                                                                                                                                                                                                                                                                                                                                                                                                                                                                                                                                                                                                                                                                                                                                                                                                                                                                                                                                                                                                                                                                                                                                                                                                                                                                                                                                                                                                                                                                                                                                                                                                                                                                                                                                                                                                                                                                                                                                                                         | CT43 W <u>()</u> 53                                                                                                                                                                                                                                                                                                                                                                                                                                                                                                                                                                                                                                                                                                                                                                                                                                                                                                                                                                                                                                                                                                                                                                                                                                                                                                                                                                                                                                                                                                                                                                                                                                                                                                                                                                                                                                                                                                                                                                                                                                                                                                      | CT92 W <u> </u>                                     | I11 W √ 82             |
| AD06 W 🕚 38                    | AL13 F 🕓 73                                                                                                                                                                                                                                                                                                                                                                                                                                                                                                                                                                                                                                                                                                                                                                                                                                                                                                                                                                                                                                                                                                                                                                                                                                                                                                                                                                                                                                                                                                                                                                                                                                                                                                                                                                                                                                                                                                                                                                                                                                                                                                                    | B50 W <b>√</b> 16                                                                                                                                                                                                                                                                                                                                                                                                                                                                                                                                                                                                                                                                                                                                                                                                                                                                                                                                                                                                                                                                                                                                                                                                                                                                                                                                                                                                                                                                                                                                                                                                                                                                                                                                                                                                                                                                                                                                                                                                                                                                                                        | CT44 W 🕚 51                                                                                                                                                                                                                                                                                                                                                                                                                                                                                                                                                                                                                                                                                                                                                                                                                                                                                                                                                                                                                                                                                                                                                                                                                                                                                                                                                                                                                                                                                                                                                                                                                                                                                                                                                                                                                                                                                                                                                                                                                                                                                                              | CT93 W <b>○ 45</b>                                  | l12 W √ 82             |
| AD07 W 🕚 38                    | AL14 W 🖰 33                                                                                                                                                                                                                                                                                                                                                                                                                                                                                                                                                                                                                                                                                                                                                                                                                                                                                                                                                                                                                                                                                                                                                                                                                                                                                                                                                                                                                                                                                                                                                                                                                                                                                                                                                                                                                                                                                                                                                                                                                                                                                                                    |                                                                                                                                                                                                                                                                                                                                                                                                                                                                                                                                                                                                                                                                                                                                                                                                                                                                                                                                                                                                                                                                                                                                                                                                                                                                                                                                                                                                                                                                                                                                                                                                                                                                                                                                                                                                                                                                                                                                                                                                                                                                                                                          | CT45 W <u> </u>                                                                                                                                                                                                                                                                                                                                                                                                                                                                                                                                                                                                                                                                                                                                                                                                                                                                                                                                                                                                                                                                                                                                                                                                                                                                                                                                                                                                                                                                                                                                                                                                                                                                                                                                                                                                                                                                                                                                                                                                                                                                                                          | CT94 W <b>①</b> 47                                  | I13 W ✓ 51             |
| AD08 W 🕛 40                    | AL15 F 🕓 74                                                                                                                                                                                                                                                                                                                                                                                                                                                                                                                                                                                                                                                                                                                                                                                                                                                                                                                                                                                                                                                                                                                                                                                                                                                                                                                                                                                                                                                                                                                                                                                                                                                                                                                                                                                                                                                                                                                                                                                                                                                                                                                    | C                                                                                                                                                                                                                                                                                                                                                                                                                                                                                                                                                                                                                                                                                                                                                                                                                                                                                                                                                                                                                                                                                                                                                                                                                                                                                                                                                                                                                                                                                                                                                                                                                                                                                                                                                                                                                                                                                                                                                                                                                                                                                                                        | CT46 W 🕓 50                                                                                                                                                                                                                                                                                                                                                                                                                                                                                                                                                                                                                                                                                                                                                                                                                                                                                                                                                                                                                                                                                                                                                                                                                                                                                                                                                                                                                                                                                                                                                                                                                                                                                                                                                                                                                                                                                                                                                                                                                                                                                                              | CT95 W <b>U</b> 45                                  | I14 W <b>√</b> 48      |
| AD09 W 🕓 40                    | AL16 W 🕚 31                                                                                                                                                                                                                                                                                                                                                                                                                                                                                                                                                                                                                                                                                                                                                                                                                                                                                                                                                                                                                                                                                                                                                                                                                                                                                                                                                                                                                                                                                                                                                                                                                                                                                                                                                                                                                                                                                                                                                                                                                                                                                                                    | C1 W 🗸 82                                                                                                                                                                                                                                                                                                                                                                                                                                                                                                                                                                                                                                                                                                                                                                                                                                                                                                                                                                                                                                                                                                                                                                                                                                                                                                                                                                                                                                                                                                                                                                                                                                                                                                                                                                                                                                                                                                                                                                                                                                                                                                                | CT47 W 🕓 49                                                                                                                                                                                                                                                                                                                                                                                                                                                                                                                                                                                                                                                                                                                                                                                                                                                                                                                                                                                                                                                                                                                                                                                                                                                                                                                                                                                                                                                                                                                                                                                                                                                                                                                                                                                                                                                                                                                                                                                                                                                                                                              | CT96 W <b>47</b>                                    | I15 W <b>√ 27</b>      |
| AD10 W <u> </u>                | AL17 F 🕚 74                                                                                                                                                                                                                                                                                                                                                                                                                                                                                                                                                                                                                                                                                                                                                                                                                                                                                                                                                                                                                                                                                                                                                                                                                                                                                                                                                                                                                                                                                                                                                                                                                                                                                                                                                                                                                                                                                                                                                                                                                                                                                                                    | C2 W 🗸 82                                                                                                                                                                                                                                                                                                                                                                                                                                                                                                                                                                                                                                                                                                                                                                                                                                                                                                                                                                                                                                                                                                                                                                                                                                                                                                                                                                                                                                                                                                                                                                                                                                                                                                                                                                                                                                                                                                                                                                                                                                                                                                                | CT48 W 🕚 50                                                                                                                                                                                                                                                                                                                                                                                                                                                                                                                                                                                                                                                                                                                                                                                                                                                                                                                                                                                                                                                                                                                                                                                                                                                                                                                                                                                                                                                                                                                                                                                                                                                                                                                                                                                                                                                                                                                                                                                                                                                                                                              | CT97 W <u>\$\bar{\sqrt{0}}\$</u> 50                 |                        |
| AD11 W 🕚 36                    | AL18 W 🕚 33                                                                                                                                                                                                                                                                                                                                                                                                                                                                                                                                                                                                                                                                                                                                                                                                                                                                                                                                                                                                                                                                                                                                                                                                                                                                                                                                                                                                                                                                                                                                                                                                                                                                                                                                                                                                                                                                                                                                                                                                                                                                                                                    | C3 W <b>√</b> 82                                                                                                                                                                                                                                                                                                                                                                                                                                                                                                                                                                                                                                                                                                                                                                                                                                                                                                                                                                                                                                                                                                                                                                                                                                                                                                                                                                                                                                                                                                                                                                                                                                                                                                                                                                                                                                                                                                                                                                                                                                                                                                         | CT49 W 🕚 49                                                                                                                                                                                                                                                                                                                                                                                                                                                                                                                                                                                                                                                                                                                                                                                                                                                                                                                                                                                                                                                                                                                                                                                                                                                                                                                                                                                                                                                                                                                                                                                                                                                                                                                                                                                                                                                                                                                                                                                                                                                                                                              | CT98 W 🕚 51                                         | J                      |
| AF01 W 🕚 18                    | AL19 F 🕓 74                                                                                                                                                                                                                                                                                                                                                                                                                                                                                                                                                                                                                                                                                                                                                                                                                                                                                                                                                                                                                                                                                                                                                                                                                                                                                                                                                                                                                                                                                                                                                                                                                                                                                                                                                                                                                                                                                                                                                                                                                                                                                                                    | CT01 W 🕚 50                                                                                                                                                                                                                                                                                                                                                                                                                                                                                                                                                                                                                                                                                                                                                                                                                                                                                                                                                                                                                                                                                                                                                                                                                                                                                                                                                                                                                                                                                                                                                                                                                                                                                                                                                                                                                                                                                                                                                                                                                                                                                                              | CT50 W <b>(</b> 55                                                                                                                                                                                                                                                                                                                                                                                                                                                                                                                                                                                                                                                                                                                                                                                                                                                                                                                                                                                                                                                                                                                                                                                                                                                                                                                                                                                                                                                                                                                                                                                                                                                                                                                                                                                                                                                                                                                                                                                                                                                                                                       | CT99 W <b>51</b>                                    | J2 W 🗸 10              |
| AF02 W <b>(</b> ) 18           | AL20 W 🕚 34                                                                                                                                                                                                                                                                                                                                                                                                                                                                                                                                                                                                                                                                                                                                                                                                                                                                                                                                                                                                                                                                                                                                                                                                                                                                                                                                                                                                                                                                                                                                                                                                                                                                                                                                                                                                                                                                                                                                                                                                                                                                                                                    | CT02 W 🕚 52                                                                                                                                                                                                                                                                                                                                                                                                                                                                                                                                                                                                                                                                                                                                                                                                                                                                                                                                                                                                                                                                                                                                                                                                                                                                                                                                                                                                                                                                                                                                                                                                                                                                                                                                                                                                                                                                                                                                                                                                                                                                                                              | CT51 W <b>(</b> 49                                                                                                                                                                                                                                                                                                                                                                                                                                                                                                                                                                                                                                                                                                                                                                                                                                                                                                                                                                                                                                                                                                                                                                                                                                                                                                                                                                                                                                                                                                                                                                                                                                                                                                                                                                                                                                                                                                                                                                                                                                                                                                       | CT100 W <u>46</u>                                   | J3 SC √ 7              |
| AF03 W 🕛 18                    | AL21 W 0 34                                                                                                                                                                                                                                                                                                                                                                                                                                                                                                                                                                                                                                                                                                                                                                                                                                                                                                                                                                                                                                                                                                                                                                                                                                                                                                                                                                                                                                                                                                                                                                                                                                                                                                                                                                                                                                                                                                                                                                                                                                                                                                                    | CT03 W ( 45                                                                                                                                                                                                                                                                                                                                                                                                                                                                                                                                                                                                                                                                                                                                                                                                                                                                                                                                                                                                                                                                                                                                                                                                                                                                                                                                                                                                                                                                                                                                                                                                                                                                                                                                                                                                                                                                                                                                                                                                                                                                                                              | CT52 W () 55                                                                                                                                                                                                                                                                                                                                                                                                                                                                                                                                                                                                                                                                                                                                                                                                                                                                                                                                                                                                                                                                                                                                                                                                                                                                                                                                                                                                                                                                                                                                                                                                                                                                                                                                                                                                                                                                                                                                                                                                                                                                                                             | CT101 W ( 47                                        | J4 SC \ 84             |
| AF04 W 🕚 18                    | AL22 W 🕚 34                                                                                                                                                                                                                                                                                                                                                                                                                                                                                                                                                                                                                                                                                                                                                                                                                                                                                                                                                                                                                                                                                                                                                                                                                                                                                                                                                                                                                                                                                                                                                                                                                                                                                                                                                                                                                                                                                                                                                                                                                                                                                                                    | CT04 W ( 55                                                                                                                                                                                                                                                                                                                                                                                                                                                                                                                                                                                                                                                                                                                                                                                                                                                                                                                                                                                                                                                                                                                                                                                                                                                                                                                                                                                                                                                                                                                                                                                                                                                                                                                                                                                                                                                                                                                                                                                                                                                                                                              | CT53 W 🕚 51                                                                                                                                                                                                                                                                                                                                                                                                                                                                                                                                                                                                                                                                                                                                                                                                                                                                                                                                                                                                                                                                                                                                                                                                                                                                                                                                                                                                                                                                                                                                                                                                                                                                                                                                                                                                                                                                                                                                                                                                                                                                                                              | CT102 W () 45                                       | J5                     |