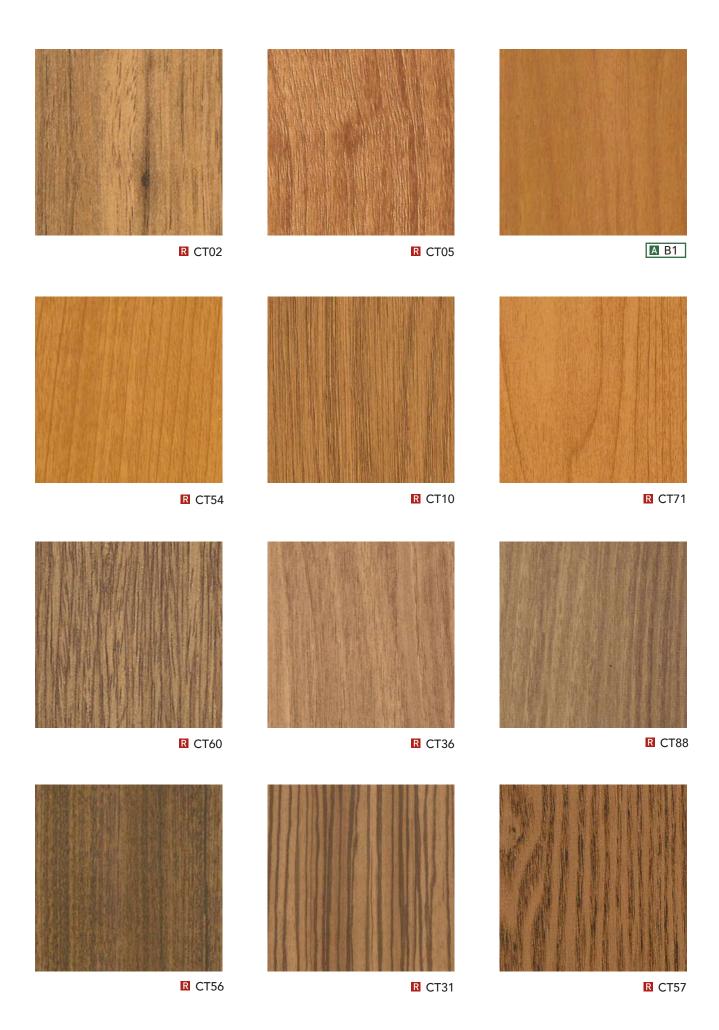

WHY REPLACE WHEN YOU CAN UPGRADE?

| ۸                              | Δ                                                                                                                                                                                                                                                                                                                                                                                                                                                                                                                                                                                                                                                                                                                                                                                                                                                                                                                                                                                                                                                                                                                                                                                                                                                                                                                                                                                                                                                                                                                                                                                                                                                                                                                                                                                                                                                                                                                                                                                                                                                                                                                              | ٨                                                                                                                                                                                                                                                                                                                                                                                                                                                                                                                                                                                                                                                                                                                                                                                                                                                                                                                                                                                                                                                                                                                                                                                                                                                                                                                                                                                                                                                                                                                                                                                                                                                                                                                                                                                                                                                                                                                                                                                                                                                                                                                        | С                                                                                                                                                                                                                                                                                                                                                                                                                                                                                                                                                                                                                                                                                                                                                                                                                                                                                                                                                                                                                                                                                                                                                                                                                                                                                                                                                                                                                                                                                                                                                                                                                                                                                                                                                                                                                                                                                                                                                                                                                                                                                                                        | С                                                   | D                      |
|--------------------------------|--------------------------------------------------------------------------------------------------------------------------------------------------------------------------------------------------------------------------------------------------------------------------------------------------------------------------------------------------------------------------------------------------------------------------------------------------------------------------------------------------------------------------------------------------------------------------------------------------------------------------------------------------------------------------------------------------------------------------------------------------------------------------------------------------------------------------------------------------------------------------------------------------------------------------------------------------------------------------------------------------------------------------------------------------------------------------------------------------------------------------------------------------------------------------------------------------------------------------------------------------------------------------------------------------------------------------------------------------------------------------------------------------------------------------------------------------------------------------------------------------------------------------------------------------------------------------------------------------------------------------------------------------------------------------------------------------------------------------------------------------------------------------------------------------------------------------------------------------------------------------------------------------------------------------------------------------------------------------------------------------------------------------------------------------------------------------------------------------------------------------------|--------------------------------------------------------------------------------------------------------------------------------------------------------------------------------------------------------------------------------------------------------------------------------------------------------------------------------------------------------------------------------------------------------------------------------------------------------------------------------------------------------------------------------------------------------------------------------------------------------------------------------------------------------------------------------------------------------------------------------------------------------------------------------------------------------------------------------------------------------------------------------------------------------------------------------------------------------------------------------------------------------------------------------------------------------------------------------------------------------------------------------------------------------------------------------------------------------------------------------------------------------------------------------------------------------------------------------------------------------------------------------------------------------------------------------------------------------------------------------------------------------------------------------------------------------------------------------------------------------------------------------------------------------------------------------------------------------------------------------------------------------------------------------------------------------------------------------------------------------------------------------------------------------------------------------------------------------------------------------------------------------------------------------------------------------------------------------------------------------------------------|--------------------------------------------------------------------------------------------------------------------------------------------------------------------------------------------------------------------------------------------------------------------------------------------------------------------------------------------------------------------------------------------------------------------------------------------------------------------------------------------------------------------------------------------------------------------------------------------------------------------------------------------------------------------------------------------------------------------------------------------------------------------------------------------------------------------------------------------------------------------------------------------------------------------------------------------------------------------------------------------------------------------------------------------------------------------------------------------------------------------------------------------------------------------------------------------------------------------------------------------------------------------------------------------------------------------------------------------------------------------------------------------------------------------------------------------------------------------------------------------------------------------------------------------------------------------------------------------------------------------------------------------------------------------------------------------------------------------------------------------------------------------------------------------------------------------------------------------------------------------------------------------------------------------------------------------------------------------------------------------------------------------------------------------------------------------------------------------------------------------------|-----------------------------------------------------|------------------------|
| Α                              | Α                                                                                                                                                                                                                                                                                                                                                                                                                                                                                                                                                                                                                                                                                                                                                                                                                                                                                                                                                                                                                                                                                                                                                                                                                                                                                                                                                                                                                                                                                                                                                                                                                                                                                                                                                                                                                                                                                                                                                                                                                                                                                                                              | A                                                                                                                                                                                                                                                                                                                                                                                                                                                                                                                                                                                                                                                                                                                                                                                                                                                                                                                                                                                                                                                                                                                                                                                                                                                                                                                                                                                                                                                                                                                                                                                                                                                                                                                                                                                                                                                                                                                                                                                                                                                                                                                        | C                                                                                                                                                                                                                                                                                                                                                                                                                                                                                                                                                                                                                                                                                                                                                                                                                                                                                                                                                                                                                                                                                                                                                                                                                                                                                                                                                                                                                                                                                                                                                                                                                                                                                                                                                                                                                                                                                                                                                                                                                                                                                                                        |                                                     | D                      |
| A1 W \ 54                      | AF05 W ( 18                                                                                                                                                                                                                                                                                                                                                                                                                                                                                                                                                                                                                                                                                                                                                                                                                                                                                                                                                                                                                                                                                                                                                                                                                                                                                                                                                                                                                                                                                                                                                                                                                                                                                                                                                                                                                                                                                                                                                                                                                                                                                                                    | AL23 W ( 31                                                                                                                                                                                                                                                                                                                                                                                                                                                                                                                                                                                                                                                                                                                                                                                                                                                                                                                                                                                                                                                                                                                                                                                                                                                                                                                                                                                                                                                                                                                                                                                                                                                                                                                                                                                                                                                                                                                                                                                                                                                                                                              | CT05 W © 52                                                                                                                                                                                                                                                                                                                                                                                                                                                                                                                                                                                                                                                                                                                                                                                                                                                                                                                                                                                                                                                                                                                                                                                                                                                                                                                                                                                                                                                                                                                                                                                                                                                                                                                                                                                                                                                                                                                                                                                                                                                                                                              | CT54 W 0 52                                         | D1 W \ 54              |
| A2 W \ 82                      | AF06 W 0 18                                                                                                                                                                                                                                                                                                                                                                                                                                                                                                                                                                                                                                                                                                                                                                                                                                                                                                                                                                                                                                                                                                                                                                                                                                                                                                                                                                                                                                                                                                                                                                                                                                                                                                                                                                                                                                                                                                                                                                                                                                                                                                                    | AL24 W () 32                                                                                                                                                                                                                                                                                                                                                                                                                                                                                                                                                                                                                                                                                                                                                                                                                                                                                                                                                                                                                                                                                                                                                                                                                                                                                                                                                                                                                                                                                                                                                                                                                                                                                                                                                                                                                                                                                                                                                                                                                                                                                                             | CT06 W ( 48                                                                                                                                                                                                                                                                                                                                                                                                                                                                                                                                                                                                                                                                                                                                                                                                                                                                                                                                                                                                                                                                                                                                                                                                                                                                                                                                                                                                                                                                                                                                                                                                                                                                                                                                                                                                                                                                                                                                                                                                                                                                                                              | CT55 W (5 54                                        | D2 W \ 82              |
| A3 W \ 82                      | AF07 W 0 18                                                                                                                                                                                                                                                                                                                                                                                                                                                                                                                                                                                                                                                                                                                                                                                                                                                                                                                                                                                                                                                                                                                                                                                                                                                                                                                                                                                                                                                                                                                                                                                                                                                                                                                                                                                                                                                                                                                                                                                                                                                                                                                    | AL25 W (5) 34                                                                                                                                                                                                                                                                                                                                                                                                                                                                                                                                                                                                                                                                                                                                                                                                                                                                                                                                                                                                                                                                                                                                                                                                                                                                                                                                                                                                                                                                                                                                                                                                                                                                                                                                                                                                                                                                                                                                                                                                                                                                                                            | CT07 W ( 49                                                                                                                                                                                                                                                                                                                                                                                                                                                                                                                                                                                                                                                                                                                                                                                                                                                                                                                                                                                                                                                                                                                                                                                                                                                                                                                                                                                                                                                                                                                                                                                                                                                                                                                                                                                                                                                                                                                                                                                                                                                                                                              | CT56 W <b>§</b> 52                                  | D3 W √ 82<br>D4 W √ 38 |
| A4 W ( 54<br>AA01 W ( 27       | AF08 W ( 19<br>AF09 W ( 18                                                                                                                                                                                                                                                                                                                                                                                                                                                                                                                                                                                                                                                                                                                                                                                                                                                                                                                                                                                                                                                                                                                                                                                                                                                                                                                                                                                                                                                                                                                                                                                                                                                                                                                                                                                                                                                                                                                                                                                                                                                                                                     | AL26 W \( \bar{\cup} \) 32  AL27 W \( \bar{\cup} \) 32                                                                                                                                                                                                                                                                                                                                                                                                                                                                                                                                                                                                                                                                                                                                                                                                                                                                                                                                                                                                                                                                                                                                                                                                                                                                                                                                                                                                                                                                                                                                                                                                                                                                                                                                                                                                                                                                                                                                                                                                                                                                   | CT08 W (\) 53                                                                                                                                                                                                                                                                                                                                                                                                                                                                                                                                                                                                                                                                                                                                                                                                                                                                                                                                                                                                                                                                                                                                                                                                                                                                                                                                                                                                                                                                                                                                                                                                                                                                                                                                                                                                                                                                                                                                                                                                                                                                                                            | CT58 W ( 55                                         | D4                     |
| AA01 W © 27                    | AF10 W ( 19                                                                                                                                                                                                                                                                                                                                                                                                                                                                                                                                                                                                                                                                                                                                                                                                                                                                                                                                                                                                                                                                                                                                                                                                                                                                                                                                                                                                                                                                                                                                                                                                                                                                                                                                                                                                                                                                                                                                                                                                                                                                                                                    | AL28 W () 33                                                                                                                                                                                                                                                                                                                                                                                                                                                                                                                                                                                                                                                                                                                                                                                                                                                                                                                                                                                                                                                                                                                                                                                                                                                                                                                                                                                                                                                                                                                                                                                                                                                                                                                                                                                                                                                                                                                                                                                                                                                                                                             | CT10 W ( 52                                                                                                                                                                                                                                                                                                                                                                                                                                                                                                                                                                                                                                                                                                                                                                                                                                                                                                                                                                                                                                                                                                                                                                                                                                                                                                                                                                                                                                                                                                                                                                                                                                                                                                                                                                                                                                                                                                                                                                                                                                                                                                              | CT59 W ( 54                                         | E                      |
| AA03 W ( 27                    | AG01 W ( 31                                                                                                                                                                                                                                                                                                                                                                                                                                                                                                                                                                                                                                                                                                                                                                                                                                                                                                                                                                                                                                                                                                                                                                                                                                                                                                                                                                                                                                                                                                                                                                                                                                                                                                                                                                                                                                                                                                                                                                                                                                                                                                                    | AL29 W ( 31                                                                                                                                                                                                                                                                                                                                                                                                                                                                                                                                                                                                                                                                                                                                                                                                                                                                                                                                                                                                                                                                                                                                                                                                                                                                                                                                                                                                                                                                                                                                                                                                                                                                                                                                                                                                                                                                                                                                                                                                                                                                                                              | CT11 W () 51                                                                                                                                                                                                                                                                                                                                                                                                                                                                                                                                                                                                                                                                                                                                                                                                                                                                                                                                                                                                                                                                                                                                                                                                                                                                                                                                                                                                                                                                                                                                                                                                                                                                                                                                                                                                                                                                                                                                                                                                                                                                                                             | CT60 W () 52                                        | E1                     |
| AA04 W () 27                   | AG02 W () 32                                                                                                                                                                                                                                                                                                                                                                                                                                                                                                                                                                                                                                                                                                                                                                                                                                                                                                                                                                                                                                                                                                                                                                                                                                                                                                                                                                                                                                                                                                                                                                                                                                                                                                                                                                                                                                                                                                                                                                                                                                                                                                                   | AL30 W ( 32                                                                                                                                                                                                                                                                                                                                                                                                                                                                                                                                                                                                                                                                                                                                                                                                                                                                                                                                                                                                                                                                                                                                                                                                                                                                                                                                                                                                                                                                                                                                                                                                                                                                                                                                                                                                                                                                                                                                                                                                                                                                                                              | CT12 W () 47                                                                                                                                                                                                                                                                                                                                                                                                                                                                                                                                                                                                                                                                                                                                                                                                                                                                                                                                                                                                                                                                                                                                                                                                                                                                                                                                                                                                                                                                                                                                                                                                                                                                                                                                                                                                                                                                                                                                                                                                                                                                                                             | CT61 W © 54                                         | E4                     |
| AA05 W <b>①</b> 27             | AG03 W () 34                                                                                                                                                                                                                                                                                                                                                                                                                                                                                                                                                                                                                                                                                                                                                                                                                                                                                                                                                                                                                                                                                                                                                                                                                                                                                                                                                                                                                                                                                                                                                                                                                                                                                                                                                                                                                                                                                                                                                                                                                                                                                                                   | AL31 W ( 31                                                                                                                                                                                                                                                                                                                                                                                                                                                                                                                                                                                                                                                                                                                                                                                                                                                                                                                                                                                                                                                                                                                                                                                                                                                                                                                                                                                                                                                                                                                                                                                                                                                                                                                                                                                                                                                                                                                                                                                                                                                                                                              | CT13 W () 45                                                                                                                                                                                                                                                                                                                                                                                                                                                                                                                                                                                                                                                                                                                                                                                                                                                                                                                                                                                                                                                                                                                                                                                                                                                                                                                                                                                                                                                                                                                                                                                                                                                                                                                                                                                                                                                                                                                                                                                                                                                                                                             | CT62 W <u></u> 47                                   | E50 W 🕚 35             |
| AA06 W ( 25                    | AG04 W 🕚 31                                                                                                                                                                                                                                                                                                                                                                                                                                                                                                                                                                                                                                                                                                                                                                                                                                                                                                                                                                                                                                                                                                                                                                                                                                                                                                                                                                                                                                                                                                                                                                                                                                                                                                                                                                                                                                                                                                                                                                                                                                                                                                                    | AL32 W ( 34                                                                                                                                                                                                                                                                                                                                                                                                                                                                                                                                                                                                                                                                                                                                                                                                                                                                                                                                                                                                                                                                                                                                                                                                                                                                                                                                                                                                                                                                                                                                                                                                                                                                                                                                                                                                                                                                                                                                                                                                                                                                                                              | CT14 W () 47                                                                                                                                                                                                                                                                                                                                                                                                                                                                                                                                                                                                                                                                                                                                                                                                                                                                                                                                                                                                                                                                                                                                                                                                                                                                                                                                                                                                                                                                                                                                                                                                                                                                                                                                                                                                                                                                                                                                                                                                                                                                                                             | CT63 W 0 51                                         |                        |
| AA07 W 🕦 25                    | AG05 W 🕓 31                                                                                                                                                                                                                                                                                                                                                                                                                                                                                                                                                                                                                                                                                                                                                                                                                                                                                                                                                                                                                                                                                                                                                                                                                                                                                                                                                                                                                                                                                                                                                                                                                                                                                                                                                                                                                                                                                                                                                                                                                                                                                                                    | AL33 W ( 31                                                                                                                                                                                                                                                                                                                                                                                                                                                                                                                                                                                                                                                                                                                                                                                                                                                                                                                                                                                                                                                                                                                                                                                                                                                                                                                                                                                                                                                                                                                                                                                                                                                                                                                                                                                                                                                                                                                                                                                                                                                                                                              | CT15 W (\) 48                                                                                                                                                                                                                                                                                                                                                                                                                                                                                                                                                                                                                                                                                                                                                                                                                                                                                                                                                                                                                                                                                                                                                                                                                                                                                                                                                                                                                                                                                                                                                                                                                                                                                                                                                                                                                                                                                                                                                                                                                                                                                                            | CT64 W 0 51                                         | F                      |
| AA08 W <u>0</u> 26             | AG06 W 🕓 33                                                                                                                                                                                                                                                                                                                                                                                                                                                                                                                                                                                                                                                                                                                                                                                                                                                                                                                                                                                                                                                                                                                                                                                                                                                                                                                                                                                                                                                                                                                                                                                                                                                                                                                                                                                                                                                                                                                                                                                                                                                                                                                    | AL34 W 🕚 33                                                                                                                                                                                                                                                                                                                                                                                                                                                                                                                                                                                                                                                                                                                                                                                                                                                                                                                                                                                                                                                                                                                                                                                                                                                                                                                                                                                                                                                                                                                                                                                                                                                                                                                                                                                                                                                                                                                                                                                                                                                                                                              | CT16 W (\( \) 48                                                                                                                                                                                                                                                                                                                                                                                                                                                                                                                                                                                                                                                                                                                                                                                                                                                                                                                                                                                                                                                                                                                                                                                                                                                                                                                                                                                                                                                                                                                                                                                                                                                                                                                                                                                                                                                                                                                                                                                                                                                                                                         | CT65 W <u>\$\bar{\bar{\bar{\bar{\bar{\bar{\bar{</u> | F4                     |
| AA09 W <u>0</u> 25             | AG07 W 🕚 31                                                                                                                                                                                                                                                                                                                                                                                                                                                                                                                                                                                                                                                                                                                                                                                                                                                                                                                                                                                                                                                                                                                                                                                                                                                                                                                                                                                                                                                                                                                                                                                                                                                                                                                                                                                                                                                                                                                                                                                                                                                                                                                    | AL35 W () 34                                                                                                                                                                                                                                                                                                                                                                                                                                                                                                                                                                                                                                                                                                                                                                                                                                                                                                                                                                                                                                                                                                                                                                                                                                                                                                                                                                                                                                                                                                                                                                                                                                                                                                                                                                                                                                                                                                                                                                                                                                                                                                             | CT17 W <u>0</u> 47                                                                                                                                                                                                                                                                                                                                                                                                                                                                                                                                                                                                                                                                                                                                                                                                                                                                                                                                                                                                                                                                                                                                                                                                                                                                                                                                                                                                                                                                                                                                                                                                                                                                                                                                                                                                                                                                                                                                                                                                                                                                                                       | CT66 W <u> </u>                                     | F5 W <b>√</b> 26       |
| AA10 W 🕚 22                    | AG08 W 🕚 31                                                                                                                                                                                                                                                                                                                                                                                                                                                                                                                                                                                                                                                                                                                                                                                                                                                                                                                                                                                                                                                                                                                                                                                                                                                                                                                                                                                                                                                                                                                                                                                                                                                                                                                                                                                                                                                                                                                                                                                                                                                                                                                    | AL36 W ( 31                                                                                                                                                                                                                                                                                                                                                                                                                                                                                                                                                                                                                                                                                                                                                                                                                                                                                                                                                                                                                                                                                                                                                                                                                                                                                                                                                                                                                                                                                                                                                                                                                                                                                                                                                                                                                                                                                                                                                                                                                                                                                                              | CT18 W <b>(</b> 45                                                                                                                                                                                                                                                                                                                                                                                                                                                                                                                                                                                                                                                                                                                                                                                                                                                                                                                                                                                                                                                                                                                                                                                                                                                                                                                                                                                                                                                                                                                                                                                                                                                                                                                                                                                                                                                                                                                                                                                                                                                                                                       | CT67 W <u></u> 54                                   | F6 W <b>√</b> 54       |
| AA11 W 🕚 22                    | AG09 W 🕓 32                                                                                                                                                                                                                                                                                                                                                                                                                                                                                                                                                                                                                                                                                                                                                                                                                                                                                                                                                                                                                                                                                                                                                                                                                                                                                                                                                                                                                                                                                                                                                                                                                                                                                                                                                                                                                                                                                                                                                                                                                                                                                                                    | AT01 W ( 33                                                                                                                                                                                                                                                                                                                                                                                                                                                                                                                                                                                                                                                                                                                                                                                                                                                                                                                                                                                                                                                                                                                                                                                                                                                                                                                                                                                                                                                                                                                                                                                                                                                                                                                                                                                                                                                                                                                                                                                                                                                                                                              | CT19 W <b>(</b> 45                                                                                                                                                                                                                                                                                                                                                                                                                                                                                                                                                                                                                                                                                                                                                                                                                                                                                                                                                                                                                                                                                                                                                                                                                                                                                                                                                                                                                                                                                                                                                                                                                                                                                                                                                                                                                                                                                                                                                                                                                                                                                                       | CT68 W 🕚 54                                         | F7 W ✓ 35              |
| AA12 W 🕦 22                    | AG10 W 🕓 33                                                                                                                                                                                                                                                                                                                                                                                                                                                                                                                                                                                                                                                                                                                                                                                                                                                                                                                                                                                                                                                                                                                                                                                                                                                                                                                                                                                                                                                                                                                                                                                                                                                                                                                                                                                                                                                                                                                                                                                                                                                                                                                    | AT02 W () 34                                                                                                                                                                                                                                                                                                                                                                                                                                                                                                                                                                                                                                                                                                                                                                                                                                                                                                                                                                                                                                                                                                                                                                                                                                                                                                                                                                                                                                                                                                                                                                                                                                                                                                                                                                                                                                                                                                                                                                                                                                                                                                             | CT20 W 0 48                                                                                                                                                                                                                                                                                                                                                                                                                                                                                                                                                                                                                                                                                                                                                                                                                                                                                                                                                                                                                                                                                                                                                                                                                                                                                                                                                                                                                                                                                                                                                                                                                                                                                                                                                                                                                                                                                                                                                                                                                                                                                                              | CT69 W <b>(</b> 49                                  |                        |
| AA13 W 🕚 21                    | AG11 W 🕚 32                                                                                                                                                                                                                                                                                                                                                                                                                                                                                                                                                                                                                                                                                                                                                                                                                                                                                                                                                                                                                                                                                                                                                                                                                                                                                                                                                                                                                                                                                                                                                                                                                                                                                                                                                                                                                                                                                                                                                                                                                                                                                                                    | AT03 W 🕚 33                                                                                                                                                                                                                                                                                                                                                                                                                                                                                                                                                                                                                                                                                                                                                                                                                                                                                                                                                                                                                                                                                                                                                                                                                                                                                                                                                                                                                                                                                                                                                                                                                                                                                                                                                                                                                                                                                                                                                                                                                                                                                                              | CT21 W 🕓 53                                                                                                                                                                                                                                                                                                                                                                                                                                                                                                                                                                                                                                                                                                                                                                                                                                                                                                                                                                                                                                                                                                                                                                                                                                                                                                                                                                                                                                                                                                                                                                                                                                                                                                                                                                                                                                                                                                                                                                                                                                                                                                              | CT70 W <u>\$\bar{\bar{\bar{\bar{\bar{\bar{\bar{</u> | G                      |
| AA14 W 🕛 21                    | AG12 W 🕚 31                                                                                                                                                                                                                                                                                                                                                                                                                                                                                                                                                                                                                                                                                                                                                                                                                                                                                                                                                                                                                                                                                                                                                                                                                                                                                                                                                                                                                                                                                                                                                                                                                                                                                                                                                                                                                                                                                                                                                                                                                                                                                                                    | AT04 W 🕚 34                                                                                                                                                                                                                                                                                                                                                                                                                                                                                                                                                                                                                                                                                                                                                                                                                                                                                                                                                                                                                                                                                                                                                                                                                                                                                                                                                                                                                                                                                                                                                                                                                                                                                                                                                                                                                                                                                                                                                                                                                                                                                                              | CT22 W 🕚 50                                                                                                                                                                                                                                                                                                                                                                                                                                                                                                                                                                                                                                                                                                                                                                                                                                                                                                                                                                                                                                                                                                                                                                                                                                                                                                                                                                                                                                                                                                                                                                                                                                                                                                                                                                                                                                                                                                                                                                                                                                                                                                              | CT71 W <u> </u>                                     | G0 W ✓ 23              |
| AA15 W 🕚 20                    | AG13 W 🕚 30                                                                                                                                                                                                                                                                                                                                                                                                                                                                                                                                                                                                                                                                                                                                                                                                                                                                                                                                                                                                                                                                                                                                                                                                                                                                                                                                                                                                                                                                                                                                                                                                                                                                                                                                                                                                                                                                                                                                                                                                                                                                                                                    | AT05 W \(\text{\text{\text{\text{\text{\text{\text{\text{\text{\text{\text{\text{\text{\text{\text{\text{\text{\text{\text{\text{\text{\text{\text{\text{\text{\text{\text{\text{\text{\text{\text{\text{\text{\text{\text{\text{\text{\text{\text{\text{\text{\text{\text{\text{\text{\text{\text{\text{\text{\text{\text{\text{\text{\text{\text{\text{\text{\text{\text{\text{\text{\text{\text{\text{\text{\text{\text{\text{\text{\text{\text{\text{\text{\text{\text{\text{\text{\text{\text{\text{\text{\text{\text{\text{\text{\text{\text{\text{\text{\text{\text{\text{\text{\text{\text{\text{\text{\text{\text{\text{\text{\text{\text{\text{\text{\text{\text{\text{\text{\text{\text{\text{\text{\text{\text{\tinx{\tiny{\tint{\text{\text{\text{\text{\text{\text{\text{\text{\text{\text{\text{\text{\text{\text{\text{\text{\text{\text{\text{\text{\text{\text{\text{\text{\text{\text{\text{\text{\text{\tinx{\tinx{\tinx{\tinx{\tinx{\tinx{\tinx{\text{\text{\text{\text{\text{\tinx{\tinx{\tinx{\tinx{\tinx{\tinx{\tinx{\tinx{\tinx{\tinx{\tinx{\tinx{\tinx{\tinx{\tinx{\tinx{\tinx{\tinx{\tinx{\tinx{\tinx{\tinx{\tinx{\tinx{\tinx{\tinx{\tinx{\tinx{\tinx{\tinx{\tinx{\tinx{\tinx{\tinx{\tinx{\tinx{\tinx{\tinx{\tinx{\tinx{\tinx{\tinx{\tinx{\tinx{\tinx{\tinx{\tinx{\tinx{\tinx{\tinx{\tinx{\tinx{\tinx{\tinx{\tinx{\tinx{\tinx{\tinx{\tinx{\tinx{\tinx{\tinx{\tinx{\tinx{\tinx{\tinx{\tinx{\tinx{\tinx{\tinx{\tinx{\tinx{\tinx{\tinx{\tinx{\tinx{\tinx{\tinx{\tinx{\tinx{\tinx{\tinx{\tinx{\tinx{\tinx{\tinx{\tinx{\tinx{\tinx{\tinx{\tinx{\tinx{\tinx{\tinx{\tinx{\tinx{\tinx{\tinx{\tinx{\tinx{\tinx{\tinx{\tinx{\tinx{\tinx{\tinx{\tinx{\tinx{\tinx{\tinx{\tinx{\tinx{\tinx{\tinx{\tinx{\tinx{\tinx{\tinx{\tinx{\tinx{\tinx{\tinx{\tinx{\tinx{\tinx{\tinx{\tinx{\tinx{\tinx{\tinx{\tinx{\tinx{\tinx{\tinx{\tinx{\tinx{\tinx{\tinx{\tinx{\tinx{\tinx{\tinx{\tinx{\tinx{\tinx{\tinx{\tinx{\tinx{\tinx{\tinx{\tinx{\tinx{\tinx{\tinx{\tinx{\tinx{\tinx{\tinx{\tinx{\tinx{\tinx{\tinx{\tinx{\tinx{\tinx{\tin\tii}\\ \tinx{\tinx{\tinx{\tinx{\tinx{\tinx{\tinx{\tinx{\tinx{\tinx{\tinx{\tinx{\ti | CT23 W 🕚 53                                                                                                                                                                                                                                                                                                                                                                                                                                                                                                                                                                                                                                                                                                                                                                                                                                                                                                                                                                                                                                                                                                                                                                                                                                                                                                                                                                                                                                                                                                                                                                                                                                                                                                                                                                                                                                                                                                                                                                                                                                                                                                              | CT72 W <u> </u>                                     | G2 W √ 82              |
| AA16 W 🕚 20                    | AG14 W 🕓 30                                                                                                                                                                                                                                                                                                                                                                                                                                                                                                                                                                                                                                                                                                                                                                                                                                                                                                                                                                                                                                                                                                                                                                                                                                                                                                                                                                                                                                                                                                                                                                                                                                                                                                                                                                                                                                                                                                                                                                                                                                                                                                                    | AT06 W <u>()</u> 35                                                                                                                                                                                                                                                                                                                                                                                                                                                                                                                                                                                                                                                                                                                                                                                                                                                                                                                                                                                                                                                                                                                                                                                                                                                                                                                                                                                                                                                                                                                                                                                                                                                                                                                                                                                                                                                                                                                                                                                                                                                                                                      | CT24 W 🕚 54                                                                                                                                                                                                                                                                                                                                                                                                                                                                                                                                                                                                                                                                                                                                                                                                                                                                                                                                                                                                                                                                                                                                                                                                                                                                                                                                                                                                                                                                                                                                                                                                                                                                                                                                                                                                                                                                                                                                                                                                                                                                                                              | CT73 W <b>(</b> 45                                  | G3 W \ 82              |
| AA17 W 🕚 26                    | AG15 W 🕓 30                                                                                                                                                                                                                                                                                                                                                                                                                                                                                                                                                                                                                                                                                                                                                                                                                                                                                                                                                                                                                                                                                                                                                                                                                                                                                                                                                                                                                                                                                                                                                                                                                                                                                                                                                                                                                                                                                                                                                                                                                                                                                                                    | AZ01 W 🕚 17                                                                                                                                                                                                                                                                                                                                                                                                                                                                                                                                                                                                                                                                                                                                                                                                                                                                                                                                                                                                                                                                                                                                                                                                                                                                                                                                                                                                                                                                                                                                                                                                                                                                                                                                                                                                                                                                                                                                                                                                                                                                                                              | CT25 W 🕚 53                                                                                                                                                                                                                                                                                                                                                                                                                                                                                                                                                                                                                                                                                                                                                                                                                                                                                                                                                                                                                                                                                                                                                                                                                                                                                                                                                                                                                                                                                                                                                                                                                                                                                                                                                                                                                                                                                                                                                                                                                                                                                                              | CT74 W <b>(</b> 45                                  | G4 W √ 49<br>G5 W √ 26 |
| AA18 W 🕦 23                    | AG16 W 🕚 32                                                                                                                                                                                                                                                                                                                                                                                                                                                                                                                                                                                                                                                                                                                                                                                                                                                                                                                                                                                                                                                                                                                                                                                                                                                                                                                                                                                                                                                                                                                                                                                                                                                                                                                                                                                                                                                                                                                                                                                                                                                                                                                    | AZ02 W <b>(</b> 17                                                                                                                                                                                                                                                                                                                                                                                                                                                                                                                                                                                                                                                                                                                                                                                                                                                                                                                                                                                                                                                                                                                                                                                                                                                                                                                                                                                                                                                                                                                                                                                                                                                                                                                                                                                                                                                                                                                                                                                                                                                                                                       | CT26 W <b>(</b> 53                                                                                                                                                                                                                                                                                                                                                                                                                                                                                                                                                                                                                                                                                                                                                                                                                                                                                                                                                                                                                                                                                                                                                                                                                                                                                                                                                                                                                                                                                                                                                                                                                                                                                                                                                                                                                                                                                                                                                                                                                                                                                                       | CT75 W <b>(</b> 50                                  | G6 W ✓ 39              |
| AA19 W <u>()</u> 23            | AG17 W 🕚 33                                                                                                                                                                                                                                                                                                                                                                                                                                                                                                                                                                                                                                                                                                                                                                                                                                                                                                                                                                                                                                                                                                                                                                                                                                                                                                                                                                                                                                                                                                                                                                                                                                                                                                                                                                                                                                                                                                                                                                                                                                                                                                                    | AZ03 W ( 17                                                                                                                                                                                                                                                                                                                                                                                                                                                                                                                                                                                                                                                                                                                                                                                                                                                                                                                                                                                                                                                                                                                                                                                                                                                                                                                                                                                                                                                                                                                                                                                                                                                                                                                                                                                                                                                                                                                                                                                                                                                                                                              | CT27 W () 49                                                                                                                                                                                                                                                                                                                                                                                                                                                                                                                                                                                                                                                                                                                                                                                                                                                                                                                                                                                                                                                                                                                                                                                                                                                                                                                                                                                                                                                                                                                                                                                                                                                                                                                                                                                                                                                                                                                                                                                                                                                                                                             | CT76 W <b>(</b> 47                                  | G0 VV V 33             |
| AA20 W 🕓 24                    | AG18 W 🕚 29                                                                                                                                                                                                                                                                                                                                                                                                                                                                                                                                                                                                                                                                                                                                                                                                                                                                                                                                                                                                                                                                                                                                                                                                                                                                                                                                                                                                                                                                                                                                                                                                                                                                                                                                                                                                                                                                                                                                                                                                                                                                                                                    | AZ04 W <u>()</u> 17                                                                                                                                                                                                                                                                                                                                                                                                                                                                                                                                                                                                                                                                                                                                                                                                                                                                                                                                                                                                                                                                                                                                                                                                                                                                                                                                                                                                                                                                                                                                                                                                                                                                                                                                                                                                                                                                                                                                                                                                                                                                                                      | CT28 W () 48                                                                                                                                                                                                                                                                                                                                                                                                                                                                                                                                                                                                                                                                                                                                                                                                                                                                                                                                                                                                                                                                                                                                                                                                                                                                                                                                                                                                                                                                                                                                                                                                                                                                                                                                                                                                                                                                                                                                                                                                                                                                                                             | CT77 W 0 50                                         | H                      |
| AA21 W 🕦 24                    | AG19 W ( 32                                                                                                                                                                                                                                                                                                                                                                                                                                                                                                                                                                                                                                                                                                                                                                                                                                                                                                                                                                                                                                                                                                                                                                                                                                                                                                                                                                                                                                                                                                                                                                                                                                                                                                                                                                                                                                                                                                                                                                                                                                                                                                                    | AZ05 W ( 17                                                                                                                                                                                                                                                                                                                                                                                                                                                                                                                                                                                                                                                                                                                                                                                                                                                                                                                                                                                                                                                                                                                                                                                                                                                                                                                                                                                                                                                                                                                                                                                                                                                                                                                                                                                                                                                                                                                                                                                                                                                                                                              | CT29 W (\) 53                                                                                                                                                                                                                                                                                                                                                                                                                                                                                                                                                                                                                                                                                                                                                                                                                                                                                                                                                                                                                                                                                                                                                                                                                                                                                                                                                                                                                                                                                                                                                                                                                                                                                                                                                                                                                                                                                                                                                                                                                                                                                                            | CT78 W 0 51                                         | H1                     |
| AB02 W () 13                   | AG20 W © 29                                                                                                                                                                                                                                                                                                                                                                                                                                                                                                                                                                                                                                                                                                                                                                                                                                                                                                                                                                                                                                                                                                                                                                                                                                                                                                                                                                                                                                                                                                                                                                                                                                                                                                                                                                                                                                                                                                                                                                                                                                                                                                                    | AZ06 W ( 15                                                                                                                                                                                                                                                                                                                                                                                                                                                                                                                                                                                                                                                                                                                                                                                                                                                                                                                                                                                                                                                                                                                                                                                                                                                                                                                                                                                                                                                                                                                                                                                                                                                                                                                                                                                                                                                                                                                                                                                                                                                                                                              | CT30 W () 49                                                                                                                                                                                                                                                                                                                                                                                                                                                                                                                                                                                                                                                                                                                                                                                                                                                                                                                                                                                                                                                                                                                                                                                                                                                                                                                                                                                                                                                                                                                                                                                                                                                                                                                                                                                                                                                                                                                                                                                                                                                                                                             | CT79 W 0 47                                         | H4 W <b>√</b> 39       |
| AB03 W 13                      | AG21 W 0 32                                                                                                                                                                                                                                                                                                                                                                                                                                                                                                                                                                                                                                                                                                                                                                                                                                                                                                                                                                                                                                                                                                                                                                                                                                                                                                                                                                                                                                                                                                                                                                                                                                                                                                                                                                                                                                                                                                                                                                                                                                                                                                                    | AZ07 W ( 15                                                                                                                                                                                                                                                                                                                                                                                                                                                                                                                                                                                                                                                                                                                                                                                                                                                                                                                                                                                                                                                                                                                                                                                                                                                                                                                                                                                                                                                                                                                                                                                                                                                                                                                                                                                                                                                                                                                                                                                                                                                                                                              | CT31 W (5 52                                                                                                                                                                                                                                                                                                                                                                                                                                                                                                                                                                                                                                                                                                                                                                                                                                                                                                                                                                                                                                                                                                                                                                                                                                                                                                                                                                                                                                                                                                                                                                                                                                                                                                                                                                                                                                                                                                                                                                                                                                                                                                             | CT80 W () 49                                        | H5 W <b>√</b> 55       |
| AB05 W ✓ 12                    | AL01 F ( 73                                                                                                                                                                                                                                                                                                                                                                                                                                                                                                                                                                                                                                                                                                                                                                                                                                                                                                                                                                                                                                                                                                                                                                                                                                                                                                                                                                                                                                                                                                                                                                                                                                                                                                                                                                                                                                                                                                                                                                                                                                                                                                                    | AZ08 W (15                                                                                                                                                                                                                                                                                                                                                                                                                                                                                                                                                                                                                                                                                                                                                                                                                                                                                                                                                                                                                                                                                                                                                                                                                                                                                                                                                                                                                                                                                                                                                                                                                                                                                                                                                                                                                                                                                                                                                                                                                                                                                                               | CT32 W ( 45                                                                                                                                                                                                                                                                                                                                                                                                                                                                                                                                                                                                                                                                                                                                                                                                                                                                                                                                                                                                                                                                                                                                                                                                                                                                                                                                                                                                                                                                                                                                                                                                                                                                                                                                                                                                                                                                                                                                                                                                                                                                                                              | CT81 W (5 49                                        | H6 W <b>√</b> 82       |
| AB06 W () 13                   | AL02 W ① 34                                                                                                                                                                                                                                                                                                                                                                                                                                                                                                                                                                                                                                                                                                                                                                                                                                                                                                                                                                                                                                                                                                                                                                                                                                                                                                                                                                                                                                                                                                                                                                                                                                                                                                                                                                                                                                                                                                                                                                                                                                                                                                                    | AZ09 W ( 16                                                                                                                                                                                                                                                                                                                                                                                                                                                                                                                                                                                                                                                                                                                                                                                                                                                                                                                                                                                                                                                                                                                                                                                                                                                                                                                                                                                                                                                                                                                                                                                                                                                                                                                                                                                                                                                                                                                                                                                                                                                                                                              | CT34 W ( 48                                                                                                                                                                                                                                                                                                                                                                                                                                                                                                                                                                                                                                                                                                                                                                                                                                                                                                                                                                                                                                                                                                                                                                                                                                                                                                                                                                                                                                                                                                                                                                                                                                                                                                                                                                                                                                                                                                                                                                                                                                                                                                              | CT82 W © 54<br>CT83 W © 47                          | H7 W <b>√ 41</b>       |
| AB07 W (\) 13<br>AC01 W (\) 13 | AL03 M ( 72<br>AL04 W ( 33                                                                                                                                                                                                                                                                                                                                                                                                                                                                                                                                                                                                                                                                                                                                                                                                                                                                                                                                                                                                                                                                                                                                                                                                                                                                                                                                                                                                                                                                                                                                                                                                                                                                                                                                                                                                                                                                                                                                                                                                                                                                                                     | AZ10 W ( 16                                                                                                                                                                                                                                                                                                                                                                                                                                                                                                                                                                                                                                                                                                                                                                                                                                                                                                                                                                                                                                                                                                                                                                                                                                                                                                                                                                                                                                                                                                                                                                                                                                                                                                                                                                                                                                                                                                                                                                                                                                                                                                              | CT34 W \( \text{ \text{\text{\text{\text{\text{\text{\text{\text{\text{\text{\text{\text{\text{\text{\text{\text{\text{\text{\text{\text{\text{\text{\text{\text{\text{\text{\text{\text{\text{\text{\text{\text{\text{\text{\text{\text{\text{\text{\text{\text{\text{\text{\text{\text{\text{\text{\text{\text{\text{\text{\text{\text{\text{\text{\text{\text{\text{\text{\text{\text{\text{\text{\text{\text{\text{\text{\text{\text{\text{\text{\text{\text{\text{\text{\text{\text{\text{\text{\text{\text{\text{\text{\text{\text{\text{\text{\text{\text{\text{\text{\text{\text{\text{\text{\text{\text{\text{\text{\text{\text{\text{\text{\text{\text{\text{\text{\text{\text{\text{\text{\text{\text{\text{\text{\text{\text{\text{\text{\text{\text{\text{\text{\text{\text{\text{\text{\text{\text{\text{\text{\text{\text{\text{\text{\text{\tint{\text{\text{\text{\text{\text{\text{\text{\text{\text{\text{\text{\text{\text{\text{\text{\text{\text{\text{\text{\text{\text{\text{\text{\text{\text{\tint{\text{\text{\text{\text{\text{\tin}\text{\text{\text{\text{\text{\text{\text{\text{\text{\text{\text{\text{\text{\text{\text{\text{\text{\text{\text{\text{\text{\text{\tint{\text{\text{\text{\tint{\text{\text{\text{\text{\text{\tint{\text{\text{\text{\text{\text{\text{\text{\text{\text{\tint{\text{\text{\text{\text{\text{\text{\text{\text{\text{\text{\text{\text{\text{\text{\text{\text{\text{\text{\text{\text{\text{\text{\text{\text{\text{\text{\text{\text{\text{\text{\text{\text{\tint{\text{\text{\text{\text{\text{\text{\text{\text{\text{\tilit{\text{\tint{\text{\tilit{\text{\text{\text{\tilit{\text{\text{\tinit}\text{\text{\text{\text{\text{\text{\tilit{\text{\text{\text{\text{\text{\text{\text{\text{\text{\text{\text{\text{\text{\text{\text{\text{\text{\text{\text{\text{\text{\text{\texi}\text{\text{\text{\text{\text{\text{\text{\text{\text{\text{\ti}}\\tint{\text{\text{\texi}\text{\text{\text{\texi}\text{\text{\text{\text{\texi}\text{\text{\texi{\texi}\tilit{\text{\text{\tetit}}}\tint{\text{\tiint{\text{\tiint{\text{\texi}\text{\ti | CT84 W (\cdot 48)                                   | H8 W <b>√</b> 41       |
| AC02 W ( 13                    | AL05 M © 72                                                                                                                                                                                                                                                                                                                                                                                                                                                                                                                                                                                                                                                                                                                                                                                                                                                                                                                                                                                                                                                                                                                                                                                                                                                                                                                                                                                                                                                                                                                                                                                                                                                                                                                                                                                                                                                                                                                                                                                                                                                                                                                    | В                                                                                                                                                                                                                                                                                                                                                                                                                                                                                                                                                                                                                                                                                                                                                                                                                                                                                                                                                                                                                                                                                                                                                                                                                                                                                                                                                                                                                                                                                                                                                                                                                                                                                                                                                                                                                                                                                                                                                                                                                                                                                                                        | CT36 W () 52                                                                                                                                                                                                                                                                                                                                                                                                                                                                                                                                                                                                                                                                                                                                                                                                                                                                                                                                                                                                                                                                                                                                                                                                                                                                                                                                                                                                                                                                                                                                                                                                                                                                                                                                                                                                                                                                                                                                                                                                                                                                                                             | CT85 W () 53                                        | H10 W ✓ 39             |
| AC03 W ( 13                    | AL06 W ( 33                                                                                                                                                                                                                                                                                                                                                                                                                                                                                                                                                                                                                                                                                                                                                                                                                                                                                                                                                                                                                                                                                                                                                                                                                                                                                                                                                                                                                                                                                                                                                                                                                                                                                                                                                                                                                                                                                                                                                                                                                                                                                                                    | B1 W √ 52                                                                                                                                                                                                                                                                                                                                                                                                                                                                                                                                                                                                                                                                                                                                                                                                                                                                                                                                                                                                                                                                                                                                                                                                                                                                                                                                                                                                                                                                                                                                                                                                                                                                                                                                                                                                                                                                                                                                                                                                                                                                                                                | CT37 W () 51                                                                                                                                                                                                                                                                                                                                                                                                                                                                                                                                                                                                                                                                                                                                                                                                                                                                                                                                                                                                                                                                                                                                                                                                                                                                                                                                                                                                                                                                                                                                                                                                                                                                                                                                                                                                                                                                                                                                                                                                                                                                                                             | CT86 W © 54                                         | H50 W ✓ 37             |
| AC04 W ( 13                    | AL07 F \( \text{\text{\text{\text{\text{\text{\text{\text{\text{\text{\text{\text{\text{\text{\text{\text{\text{\text{\text{\text{\text{\text{\text{\text{\text{\text{\text{\text{\text{\text{\text{\text{\text{\text{\text{\text{\text{\text{\text{\text{\text{\text{\text{\text{\text{\text{\text{\text{\text{\text{\text{\text{\text{\text{\text{\text{\text{\text{\text{\text{\text{\text{\text{\text{\text{\text{\text{\text{\text{\text{\text{\text{\text{\text{\text{\text{\text{\text{\text{\text{\text{\text{\text{\text{\text{\text{\text{\text{\text{\text{\text{\text{\text{\text{\text{\text{\text{\text{\text{\text{\text{\text{\text{\text{\text{\text{\text{\text{\text{\text{\text{\text{\text{\text{\text{\text{\text{\text{\text{\text{\text{\text{\text{\text{\text{\text{\text{\text{\text{\text{\text{\text{\text{\text{\text{\text{\text{\text{\text{\text{\text{\text{\text{\text{\text{\text{\text{\text{\text{\text{\text{\text{\text{\text{\text{\text{\text{\text{\text{\text{\text{\text{\text{\text{\text{\text{\text{\text{\text{\text{\text{\text{\text{\text{\text{\text{\text{\text{\text{\tint{\text{\text{\text{\text{\tint{\text{\text{\tint{\text{\text{\text{\tint{\text{\tint{\text{\tint{\text{\text{\tint{\tint{\text{\tint{\text{\tint{\text{\tint{\text{\tint{\text{\tint{\text{\tint{\text{\tint{\tint{\tint{\tint{\tint{\text{\tint{\tint{\tint{\tint{\tint{\tint{\tint{\tint{\tint{\text{\tint{\tint{\tint{\text{\tint{\tint{\tint{\tint{\tint{\tint{\text{\tint{\tint{\tint{\tint{\tint{\tint{\tint{\tint{\tint{\tint{\tint{\tint{\tint{\tint{\tint{\tinit{\tint{\tinit{\text{\tinit{\text{\tinit{\text{\tinit}\tint{\tinit{\tinit{\tinit{\tinit{\tinit{\tinit{\tinit{\tinit{\tinit{\tinit{\tinit{\tinit{\tinit{\tinit{\tinit{\tinit{\tinit{\tinit{\tinit{\tinit{\tinit{\tinit{\tinit{\tinit{\tinit{\tinit{\tinit{\tinit{\tinit{\tinit{\tinit{\tinit{\tinit{\tiin}\tinit{\tiit{\tiint{\tiinit{\tiin}\tinit{\tiin}\tinit{\tiin}\tiin}\tiin}\tinit{\tiint{\tiinit{\tiin}\tiint{\tiinit{\tiinit{\tiinit{\tiinit{\tiinit{\tiinit{\tiinit{\tiinit{\tiin\tii}}\\tiinit{\tiin}\tiin}\ | B3 W ✓ 50                                                                                                                                                                                                                                                                                                                                                                                                                                                                                                                                                                                                                                                                                                                                                                                                                                                                                                                                                                                                                                                                                                                                                                                                                                                                                                                                                                                                                                                                                                                                                                                                                                                                                                                                                                                                                                                                                                                                                                                                                                                                                                                | CT38 W () 51                                                                                                                                                                                                                                                                                                                                                                                                                                                                                                                                                                                                                                                                                                                                                                                                                                                                                                                                                                                                                                                                                                                                                                                                                                                                                                                                                                                                                                                                                                                                                                                                                                                                                                                                                                                                                                                                                                                                                                                                                                                                                                             | CT87 W () 50                                        |                        |
| AD01 W () 43                   | AL08 W ( 32                                                                                                                                                                                                                                                                                                                                                                                                                                                                                                                                                                                                                                                                                                                                                                                                                                                                                                                                                                                                                                                                                                                                                                                                                                                                                                                                                                                                                                                                                                                                                                                                                                                                                                                                                                                                                                                                                                                                                                                                                                                                                                                    | B4                                                                                                                                                                                                                                                                                                                                                                                                                                                                                                                                                                                                                                                                                                                                                                                                                                                                                                                                                                                                                                                                                                                                                                                                                                                                                                                                                                                                                                                                                                                                                                                                                                                                                                                                                                                                                                                                                                                                                                                                                                                                                                                       | CT39 W () 47                                                                                                                                                                                                                                                                                                                                                                                                                                                                                                                                                                                                                                                                                                                                                                                                                                                                                                                                                                                                                                                                                                                                                                                                                                                                                                                                                                                                                                                                                                                                                                                                                                                                                                                                                                                                                                                                                                                                                                                                                                                                                                             | CT88 W                                              | I6 W <b>√</b> 82       |
| AD02 W ( 43                    | AL09 F 🕓 74                                                                                                                                                                                                                                                                                                                                                                                                                                                                                                                                                                                                                                                                                                                                                                                                                                                                                                                                                                                                                                                                                                                                                                                                                                                                                                                                                                                                                                                                                                                                                                                                                                                                                                                                                                                                                                                                                                                                                                                                                                                                                                                    | B5 W <b>√</b> 50                                                                                                                                                                                                                                                                                                                                                                                                                                                                                                                                                                                                                                                                                                                                                                                                                                                                                                                                                                                                                                                                                                                                                                                                                                                                                                                                                                                                                                                                                                                                                                                                                                                                                                                                                                                                                                                                                                                                                                                                                                                                                                         | CT40 W () 48                                                                                                                                                                                                                                                                                                                                                                                                                                                                                                                                                                                                                                                                                                                                                                                                                                                                                                                                                                                                                                                                                                                                                                                                                                                                                                                                                                                                                                                                                                                                                                                                                                                                                                                                                                                                                                                                                                                                                                                                                                                                                                             | CT89 W <u>()</u> 53                                 | 17 W √ 53              |
| AD03 W 0 42                    | AL10 W 🕓 32                                                                                                                                                                                                                                                                                                                                                                                                                                                                                                                                                                                                                                                                                                                                                                                                                                                                                                                                                                                                                                                                                                                                                                                                                                                                                                                                                                                                                                                                                                                                                                                                                                                                                                                                                                                                                                                                                                                                                                                                                                                                                                                    | B6 W <b>√</b> 82                                                                                                                                                                                                                                                                                                                                                                                                                                                                                                                                                                                                                                                                                                                                                                                                                                                                                                                                                                                                                                                                                                                                                                                                                                                                                                                                                                                                                                                                                                                                                                                                                                                                                                                                                                                                                                                                                                                                                                                                                                                                                                         | CT41 W 0 50                                                                                                                                                                                                                                                                                                                                                                                                                                                                                                                                                                                                                                                                                                                                                                                                                                                                                                                                                                                                                                                                                                                                                                                                                                                                                                                                                                                                                                                                                                                                                                                                                                                                                                                                                                                                                                                                                                                                                                                                                                                                                                              | CT90 W <u>0</u> 47                                  | 17                     |
| AD04 W 🕚 42                    | AL11 F 🕚 73                                                                                                                                                                                                                                                                                                                                                                                                                                                                                                                                                                                                                                                                                                                                                                                                                                                                                                                                                                                                                                                                                                                                                                                                                                                                                                                                                                                                                                                                                                                                                                                                                                                                                                                                                                                                                                                                                                                                                                                                                                                                                                                    | B8 W <b>√ 2</b> 6                                                                                                                                                                                                                                                                                                                                                                                                                                                                                                                                                                                                                                                                                                                                                                                                                                                                                                                                                                                                                                                                                                                                                                                                                                                                                                                                                                                                                                                                                                                                                                                                                                                                                                                                                                                                                                                                                                                                                                                                                                                                                                        | CT42 W 🕚 51                                                                                                                                                                                                                                                                                                                                                                                                                                                                                                                                                                                                                                                                                                                                                                                                                                                                                                                                                                                                                                                                                                                                                                                                                                                                                                                                                                                                                                                                                                                                                                                                                                                                                                                                                                                                                                                                                                                                                                                                                                                                                                              | CT91 W <u>\$\bar{\sqrt{0}}\$ 45</u>                 | 110 W √ 82             |
| AD05 W 🕚 41                    | AL12 W 🕚 34                                                                                                                                                                                                                                                                                                                                                                                                                                                                                                                                                                                                                                                                                                                                                                                                                                                                                                                                                                                                                                                                                                                                                                                                                                                                                                                                                                                                                                                                                                                                                                                                                                                                                                                                                                                                                                                                                                                                                                                                                                                                                                                    | B9 W <b>√ 24</b>                                                                                                                                                                                                                                                                                                                                                                                                                                                                                                                                                                                                                                                                                                                                                                                                                                                                                                                                                                                                                                                                                                                                                                                                                                                                                                                                                                                                                                                                                                                                                                                                                                                                                                                                                                                                                                                                                                                                                                                                                                                                                                         | CT43 W <u>()</u> 53                                                                                                                                                                                                                                                                                                                                                                                                                                                                                                                                                                                                                                                                                                                                                                                                                                                                                                                                                                                                                                                                                                                                                                                                                                                                                                                                                                                                                                                                                                                                                                                                                                                                                                                                                                                                                                                                                                                                                                                                                                                                                                      | CT92 W <u> </u>                                     | I11 W √ 82             |
| AD06 W 🕚 38                    | AL13 F 🕓 73                                                                                                                                                                                                                                                                                                                                                                                                                                                                                                                                                                                                                                                                                                                                                                                                                                                                                                                                                                                                                                                                                                                                                                                                                                                                                                                                                                                                                                                                                                                                                                                                                                                                                                                                                                                                                                                                                                                                                                                                                                                                                                                    | B50 W <b>√</b> 16                                                                                                                                                                                                                                                                                                                                                                                                                                                                                                                                                                                                                                                                                                                                                                                                                                                                                                                                                                                                                                                                                                                                                                                                                                                                                                                                                                                                                                                                                                                                                                                                                                                                                                                                                                                                                                                                                                                                                                                                                                                                                                        | CT44 W 🕚 51                                                                                                                                                                                                                                                                                                                                                                                                                                                                                                                                                                                                                                                                                                                                                                                                                                                                                                                                                                                                                                                                                                                                                                                                                                                                                                                                                                                                                                                                                                                                                                                                                                                                                                                                                                                                                                                                                                                                                                                                                                                                                                              | CT93 W <b>○ 45</b>                                  | l12 W √ 82             |
| AD07 W 🕚 38                    | AL14 W 🖰 33                                                                                                                                                                                                                                                                                                                                                                                                                                                                                                                                                                                                                                                                                                                                                                                                                                                                                                                                                                                                                                                                                                                                                                                                                                                                                                                                                                                                                                                                                                                                                                                                                                                                                                                                                                                                                                                                                                                                                                                                                                                                                                                    |                                                                                                                                                                                                                                                                                                                                                                                                                                                                                                                                                                                                                                                                                                                                                                                                                                                                                                                                                                                                                                                                                                                                                                                                                                                                                                                                                                                                                                                                                                                                                                                                                                                                                                                                                                                                                                                                                                                                                                                                                                                                                                                          | CT45 W <u> </u>                                                                                                                                                                                                                                                                                                                                                                                                                                                                                                                                                                                                                                                                                                                                                                                                                                                                                                                                                                                                                                                                                                                                                                                                                                                                                                                                                                                                                                                                                                                                                                                                                                                                                                                                                                                                                                                                                                                                                                                                                                                                                                          | CT94 W <b>①</b> 47                                  | I13 W ✓ 51             |
| AD08 W 🕛 40                    | AL15 F 🕓 74                                                                                                                                                                                                                                                                                                                                                                                                                                                                                                                                                                                                                                                                                                                                                                                                                                                                                                                                                                                                                                                                                                                                                                                                                                                                                                                                                                                                                                                                                                                                                                                                                                                                                                                                                                                                                                                                                                                                                                                                                                                                                                                    | C                                                                                                                                                                                                                                                                                                                                                                                                                                                                                                                                                                                                                                                                                                                                                                                                                                                                                                                                                                                                                                                                                                                                                                                                                                                                                                                                                                                                                                                                                                                                                                                                                                                                                                                                                                                                                                                                                                                                                                                                                                                                                                                        | CT46 W 🕓 50                                                                                                                                                                                                                                                                                                                                                                                                                                                                                                                                                                                                                                                                                                                                                                                                                                                                                                                                                                                                                                                                                                                                                                                                                                                                                                                                                                                                                                                                                                                                                                                                                                                                                                                                                                                                                                                                                                                                                                                                                                                                                                              | CT95 W <b>U</b> 45                                  | I14 W <b>√</b> 48      |
| AD09 W 🕓 40                    | AL16 W 🕚 31                                                                                                                                                                                                                                                                                                                                                                                                                                                                                                                                                                                                                                                                                                                                                                                                                                                                                                                                                                                                                                                                                                                                                                                                                                                                                                                                                                                                                                                                                                                                                                                                                                                                                                                                                                                                                                                                                                                                                                                                                                                                                                                    | C1 W 🗸 82                                                                                                                                                                                                                                                                                                                                                                                                                                                                                                                                                                                                                                                                                                                                                                                                                                                                                                                                                                                                                                                                                                                                                                                                                                                                                                                                                                                                                                                                                                                                                                                                                                                                                                                                                                                                                                                                                                                                                                                                                                                                                                                | CT47 W 🕓 49                                                                                                                                                                                                                                                                                                                                                                                                                                                                                                                                                                                                                                                                                                                                                                                                                                                                                                                                                                                                                                                                                                                                                                                                                                                                                                                                                                                                                                                                                                                                                                                                                                                                                                                                                                                                                                                                                                                                                                                                                                                                                                              | CT96 W <b>47</b>                                    | I15 W <b>√ 27</b>      |
| AD10 W <u> </u>                | AL17 F 🕚 74                                                                                                                                                                                                                                                                                                                                                                                                                                                                                                                                                                                                                                                                                                                                                                                                                                                                                                                                                                                                                                                                                                                                                                                                                                                                                                                                                                                                                                                                                                                                                                                                                                                                                                                                                                                                                                                                                                                                                                                                                                                                                                                    | C2 W 🗸 82                                                                                                                                                                                                                                                                                                                                                                                                                                                                                                                                                                                                                                                                                                                                                                                                                                                                                                                                                                                                                                                                                                                                                                                                                                                                                                                                                                                                                                                                                                                                                                                                                                                                                                                                                                                                                                                                                                                                                                                                                                                                                                                | CT48 W 🕚 50                                                                                                                                                                                                                                                                                                                                                                                                                                                                                                                                                                                                                                                                                                                                                                                                                                                                                                                                                                                                                                                                                                                                                                                                                                                                                                                                                                                                                                                                                                                                                                                                                                                                                                                                                                                                                                                                                                                                                                                                                                                                                                              | CT97 W <u>\$\bar{\sqrt{0}}\$</u> 50                 |                        |
| AD11 W 🕚 36                    | AL18 W 🕚 33                                                                                                                                                                                                                                                                                                                                                                                                                                                                                                                                                                                                                                                                                                                                                                                                                                                                                                                                                                                                                                                                                                                                                                                                                                                                                                                                                                                                                                                                                                                                                                                                                                                                                                                                                                                                                                                                                                                                                                                                                                                                                                                    | C3 W <b>√</b> 82                                                                                                                                                                                                                                                                                                                                                                                                                                                                                                                                                                                                                                                                                                                                                                                                                                                                                                                                                                                                                                                                                                                                                                                                                                                                                                                                                                                                                                                                                                                                                                                                                                                                                                                                                                                                                                                                                                                                                                                                                                                                                                         | CT49 W 🕚 49                                                                                                                                                                                                                                                                                                                                                                                                                                                                                                                                                                                                                                                                                                                                                                                                                                                                                                                                                                                                                                                                                                                                                                                                                                                                                                                                                                                                                                                                                                                                                                                                                                                                                                                                                                                                                                                                                                                                                                                                                                                                                                              | CT98 W 🕚 51                                         | J                      |
| AF01 W 🕚 18                    | AL19 F 🕓 74                                                                                                                                                                                                                                                                                                                                                                                                                                                                                                                                                                                                                                                                                                                                                                                                                                                                                                                                                                                                                                                                                                                                                                                                                                                                                                                                                                                                                                                                                                                                                                                                                                                                                                                                                                                                                                                                                                                                                                                                                                                                                                                    | CT01 W 🕚 50                                                                                                                                                                                                                                                                                                                                                                                                                                                                                                                                                                                                                                                                                                                                                                                                                                                                                                                                                                                                                                                                                                                                                                                                                                                                                                                                                                                                                                                                                                                                                                                                                                                                                                                                                                                                                                                                                                                                                                                                                                                                                                              | CT50 W <b>(</b> 55                                                                                                                                                                                                                                                                                                                                                                                                                                                                                                                                                                                                                                                                                                                                                                                                                                                                                                                                                                                                                                                                                                                                                                                                                                                                                                                                                                                                                                                                                                                                                                                                                                                                                                                                                                                                                                                                                                                                                                                                                                                                                                       | CT99 W <b>51</b>                                    | J2 W 🗸 10              |
| AF02 W <b>(</b> ) 18           | AL20 W 🕚 34                                                                                                                                                                                                                                                                                                                                                                                                                                                                                                                                                                                                                                                                                                                                                                                                                                                                                                                                                                                                                                                                                                                                                                                                                                                                                                                                                                                                                                                                                                                                                                                                                                                                                                                                                                                                                                                                                                                                                                                                                                                                                                                    | CT02 W 🕚 52                                                                                                                                                                                                                                                                                                                                                                                                                                                                                                                                                                                                                                                                                                                                                                                                                                                                                                                                                                                                                                                                                                                                                                                                                                                                                                                                                                                                                                                                                                                                                                                                                                                                                                                                                                                                                                                                                                                                                                                                                                                                                                              | CT51 W <b>(</b> 49                                                                                                                                                                                                                                                                                                                                                                                                                                                                                                                                                                                                                                                                                                                                                                                                                                                                                                                                                                                                                                                                                                                                                                                                                                                                                                                                                                                                                                                                                                                                                                                                                                                                                                                                                                                                                                                                                                                                                                                                                                                                                                       | CT100 W <u>46</u>                                   | J3 SC √ 7              |
| AF03 W 🕛 18                    | AL21 W 0 34                                                                                                                                                                                                                                                                                                                                                                                                                                                                                                                                                                                                                                                                                                                                                                                                                                                                                                                                                                                                                                                                                                                                                                                                                                                                                                                                                                                                                                                                                                                                                                                                                                                                                                                                                                                                                                                                                                                                                                                                                                                                                                                    | CT03 W ( 45                                                                                                                                                                                                                                                                                                                                                                                                                                                                                                                                                                                                                                                                                                                                                                                                                                                                                                                                                                                                                                                                                                                                                                                                                                                                                                                                                                                                                                                                                                                                                                                                                                                                                                                                                                                                                                                                                                                                                                                                                                                                                                              | CT52 W () 55                                                                                                                                                                                                                                                                                                                                                                                                                                                                                                                                                                                                                                                                                                                                                                                                                                                                                                                                                                                                                                                                                                                                                                                                                                                                                                                                                                                                                                                                                                                                                                                                                                                                                                                                                                                                                                                                                                                                                                                                                                                                                                             | CT101 W ( 47                                        | J4 SC \ 84             |
| AF04 W 🕚 18                    | AL22 W 🕚 34                                                                                                                                                                                                                                                                                                                                                                                                                                                                                                                                                                                                                                                                                                                                                                                                                                                                                                                                                                                                                                                                                                                                                                                                                                                                                                                                                                                                                                                                                                                                                                                                                                                                                                                                                                                                                                                                                                                                                                                                                                                                                                                    | CT04 W ( 55                                                                                                                                                                                                                                                                                                                                                                                                                                                                                                                                                                                                                                                                                                                                                                                                                                                                                                                                                                                                                                                                                                                                                                                                                                                                                                                                                                                                                                                                                                                                                                                                                                                                                                                                                                                                                                                                                                                                                                                                                                                                                                              | CT53 W 🕚 51                                                                                                                                                                                                                                                                                                                                                                                                                                                                                                                                                                                                                                                                                                                                                                                                                                                                                                                                                                                                                                                                                                                                                                                                                                                                                                                                                                                                                                                                                                                                                                                                                                                                                                                                                                                                                                                                                                                                                                                                                                                                                                              | CT102 W () 45                                       | J5                     |