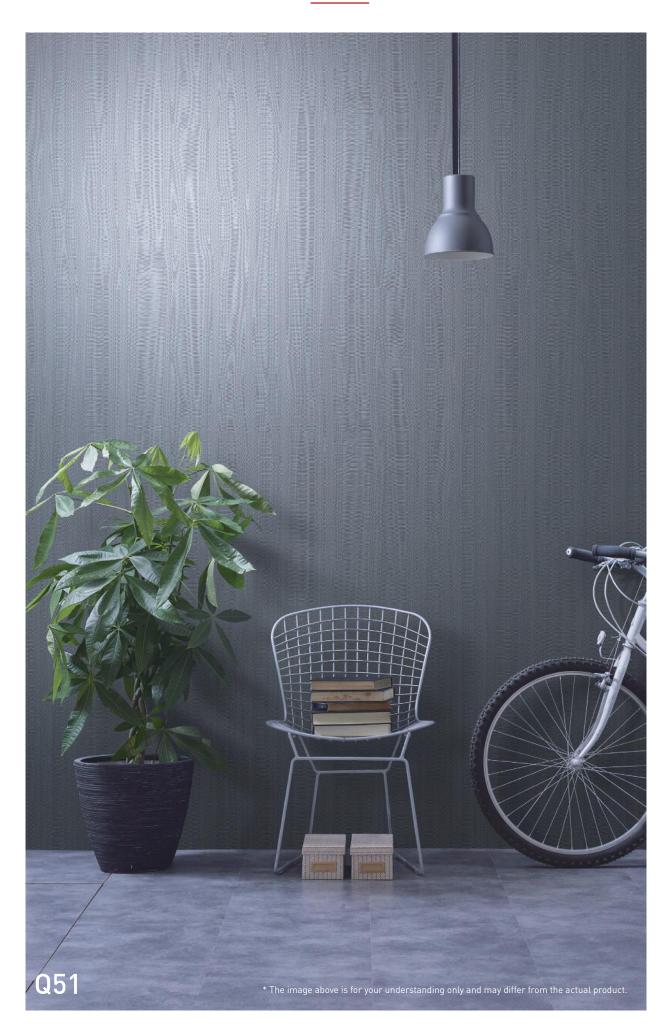

WHY REPLACE WHEN YOU CAN UPGRADE?

| ۸                              | Δ                                                                                                                                                                                                                                                                                                                                                                                                                                                                                                                                                                                                                                                                                                                                                                                                                                                                                                                                                                                                                                                                                                                                                                                                                                                                                                                                                                                                                                                                                                                                                                                                                                                                                                                                                                                                                                                                                                                                                                                                                                                                                                                              | ٨                                                                                                                                                                                                                                                                                                                                                                                                                                                                                                                                                                                                                                                                                                                                                                                                                                                                                                                                                                                                                                                                                                                                                                                                                                                                                                                                                                                                                                                                                                                                                                                                                                                                                                                                                                                                                                                                                                                                                                                                                                                                                                                        | С                                                                                                                                                                                                                                                                                                                                                                                                                                                                                                                                                                                                                                                                                                                                                                                                                                                                                                                                                                                                                                                                                                                                                                                                                                                                                                                                                                                                                                                                                                                                                                                                                                                                                                                                                                                                                                                                                                                                                                                                                                                                                                                        | С                                                   | D                      |
|--------------------------------|--------------------------------------------------------------------------------------------------------------------------------------------------------------------------------------------------------------------------------------------------------------------------------------------------------------------------------------------------------------------------------------------------------------------------------------------------------------------------------------------------------------------------------------------------------------------------------------------------------------------------------------------------------------------------------------------------------------------------------------------------------------------------------------------------------------------------------------------------------------------------------------------------------------------------------------------------------------------------------------------------------------------------------------------------------------------------------------------------------------------------------------------------------------------------------------------------------------------------------------------------------------------------------------------------------------------------------------------------------------------------------------------------------------------------------------------------------------------------------------------------------------------------------------------------------------------------------------------------------------------------------------------------------------------------------------------------------------------------------------------------------------------------------------------------------------------------------------------------------------------------------------------------------------------------------------------------------------------------------------------------------------------------------------------------------------------------------------------------------------------------------|--------------------------------------------------------------------------------------------------------------------------------------------------------------------------------------------------------------------------------------------------------------------------------------------------------------------------------------------------------------------------------------------------------------------------------------------------------------------------------------------------------------------------------------------------------------------------------------------------------------------------------------------------------------------------------------------------------------------------------------------------------------------------------------------------------------------------------------------------------------------------------------------------------------------------------------------------------------------------------------------------------------------------------------------------------------------------------------------------------------------------------------------------------------------------------------------------------------------------------------------------------------------------------------------------------------------------------------------------------------------------------------------------------------------------------------------------------------------------------------------------------------------------------------------------------------------------------------------------------------------------------------------------------------------------------------------------------------------------------------------------------------------------------------------------------------------------------------------------------------------------------------------------------------------------------------------------------------------------------------------------------------------------------------------------------------------------------------------------------------------------|--------------------------------------------------------------------------------------------------------------------------------------------------------------------------------------------------------------------------------------------------------------------------------------------------------------------------------------------------------------------------------------------------------------------------------------------------------------------------------------------------------------------------------------------------------------------------------------------------------------------------------------------------------------------------------------------------------------------------------------------------------------------------------------------------------------------------------------------------------------------------------------------------------------------------------------------------------------------------------------------------------------------------------------------------------------------------------------------------------------------------------------------------------------------------------------------------------------------------------------------------------------------------------------------------------------------------------------------------------------------------------------------------------------------------------------------------------------------------------------------------------------------------------------------------------------------------------------------------------------------------------------------------------------------------------------------------------------------------------------------------------------------------------------------------------------------------------------------------------------------------------------------------------------------------------------------------------------------------------------------------------------------------------------------------------------------------------------------------------------------------|-----------------------------------------------------|------------------------|
| Α                              | Α                                                                                                                                                                                                                                                                                                                                                                                                                                                                                                                                                                                                                                                                                                                                                                                                                                                                                                                                                                                                                                                                                                                                                                                                                                                                                                                                                                                                                                                                                                                                                                                                                                                                                                                                                                                                                                                                                                                                                                                                                                                                                                                              | A                                                                                                                                                                                                                                                                                                                                                                                                                                                                                                                                                                                                                                                                                                                                                                                                                                                                                                                                                                                                                                                                                                                                                                                                                                                                                                                                                                                                                                                                                                                                                                                                                                                                                                                                                                                                                                                                                                                                                                                                                                                                                                                        | C                                                                                                                                                                                                                                                                                                                                                                                                                                                                                                                                                                                                                                                                                                                                                                                                                                                                                                                                                                                                                                                                                                                                                                                                                                                                                                                                                                                                                                                                                                                                                                                                                                                                                                                                                                                                                                                                                                                                                                                                                                                                                                                        |                                                     | D                      |
| A1 W \ 54                      | AF05 W ( 18                                                                                                                                                                                                                                                                                                                                                                                                                                                                                                                                                                                                                                                                                                                                                                                                                                                                                                                                                                                                                                                                                                                                                                                                                                                                                                                                                                                                                                                                                                                                                                                                                                                                                                                                                                                                                                                                                                                                                                                                                                                                                                                    | AL23 W ( 31                                                                                                                                                                                                                                                                                                                                                                                                                                                                                                                                                                                                                                                                                                                                                                                                                                                                                                                                                                                                                                                                                                                                                                                                                                                                                                                                                                                                                                                                                                                                                                                                                                                                                                                                                                                                                                                                                                                                                                                                                                                                                                              | CT05 W © 52                                                                                                                                                                                                                                                                                                                                                                                                                                                                                                                                                                                                                                                                                                                                                                                                                                                                                                                                                                                                                                                                                                                                                                                                                                                                                                                                                                                                                                                                                                                                                                                                                                                                                                                                                                                                                                                                                                                                                                                                                                                                                                              | CT54 W 0 52                                         | D1 W \ 54              |
| A2 W \ 82                      | AF06 W 0 18                                                                                                                                                                                                                                                                                                                                                                                                                                                                                                                                                                                                                                                                                                                                                                                                                                                                                                                                                                                                                                                                                                                                                                                                                                                                                                                                                                                                                                                                                                                                                                                                                                                                                                                                                                                                                                                                                                                                                                                                                                                                                                                    | AL24 W () 32                                                                                                                                                                                                                                                                                                                                                                                                                                                                                                                                                                                                                                                                                                                                                                                                                                                                                                                                                                                                                                                                                                                                                                                                                                                                                                                                                                                                                                                                                                                                                                                                                                                                                                                                                                                                                                                                                                                                                                                                                                                                                                             | CT06 W ( 48                                                                                                                                                                                                                                                                                                                                                                                                                                                                                                                                                                                                                                                                                                                                                                                                                                                                                                                                                                                                                                                                                                                                                                                                                                                                                                                                                                                                                                                                                                                                                                                                                                                                                                                                                                                                                                                                                                                                                                                                                                                                                                              | CT55 W (5 54                                        | D2 W \ 82              |
| A3 W \ 82                      | AF07 W 0 18                                                                                                                                                                                                                                                                                                                                                                                                                                                                                                                                                                                                                                                                                                                                                                                                                                                                                                                                                                                                                                                                                                                                                                                                                                                                                                                                                                                                                                                                                                                                                                                                                                                                                                                                                                                                                                                                                                                                                                                                                                                                                                                    | AL25 W (5) 34                                                                                                                                                                                                                                                                                                                                                                                                                                                                                                                                                                                                                                                                                                                                                                                                                                                                                                                                                                                                                                                                                                                                                                                                                                                                                                                                                                                                                                                                                                                                                                                                                                                                                                                                                                                                                                                                                                                                                                                                                                                                                                            | CT07 W ( 49                                                                                                                                                                                                                                                                                                                                                                                                                                                                                                                                                                                                                                                                                                                                                                                                                                                                                                                                                                                                                                                                                                                                                                                                                                                                                                                                                                                                                                                                                                                                                                                                                                                                                                                                                                                                                                                                                                                                                                                                                                                                                                              | CT56 W <b>§</b> 52                                  | D3 W √ 82<br>D4 W √ 38 |
| A4 W ( 54<br>AA01 W ( 27       | AF08 W ( 19<br>AF09 W ( 18                                                                                                                                                                                                                                                                                                                                                                                                                                                                                                                                                                                                                                                                                                                                                                                                                                                                                                                                                                                                                                                                                                                                                                                                                                                                                                                                                                                                                                                                                                                                                                                                                                                                                                                                                                                                                                                                                                                                                                                                                                                                                                     | AL26 W \( \bar{\cup} \) 32  AL27 W \( \bar{\cup} \) 32                                                                                                                                                                                                                                                                                                                                                                                                                                                                                                                                                                                                                                                                                                                                                                                                                                                                                                                                                                                                                                                                                                                                                                                                                                                                                                                                                                                                                                                                                                                                                                                                                                                                                                                                                                                                                                                                                                                                                                                                                                                                   | CT08 W (\) 53                                                                                                                                                                                                                                                                                                                                                                                                                                                                                                                                                                                                                                                                                                                                                                                                                                                                                                                                                                                                                                                                                                                                                                                                                                                                                                                                                                                                                                                                                                                                                                                                                                                                                                                                                                                                                                                                                                                                                                                                                                                                                                            | CT58 W ( 55                                         | D4                     |
| AA01 W © 27                    | AF10 W ( 19                                                                                                                                                                                                                                                                                                                                                                                                                                                                                                                                                                                                                                                                                                                                                                                                                                                                                                                                                                                                                                                                                                                                                                                                                                                                                                                                                                                                                                                                                                                                                                                                                                                                                                                                                                                                                                                                                                                                                                                                                                                                                                                    | AL28 W () 33                                                                                                                                                                                                                                                                                                                                                                                                                                                                                                                                                                                                                                                                                                                                                                                                                                                                                                                                                                                                                                                                                                                                                                                                                                                                                                                                                                                                                                                                                                                                                                                                                                                                                                                                                                                                                                                                                                                                                                                                                                                                                                             | CT10 W ( 52                                                                                                                                                                                                                                                                                                                                                                                                                                                                                                                                                                                                                                                                                                                                                                                                                                                                                                                                                                                                                                                                                                                                                                                                                                                                                                                                                                                                                                                                                                                                                                                                                                                                                                                                                                                                                                                                                                                                                                                                                                                                                                              | CT59 W ( 54                                         | E                      |
| AA03 W ( 27                    | AG01 W ( 31                                                                                                                                                                                                                                                                                                                                                                                                                                                                                                                                                                                                                                                                                                                                                                                                                                                                                                                                                                                                                                                                                                                                                                                                                                                                                                                                                                                                                                                                                                                                                                                                                                                                                                                                                                                                                                                                                                                                                                                                                                                                                                                    | AL29 W ( 31                                                                                                                                                                                                                                                                                                                                                                                                                                                                                                                                                                                                                                                                                                                                                                                                                                                                                                                                                                                                                                                                                                                                                                                                                                                                                                                                                                                                                                                                                                                                                                                                                                                                                                                                                                                                                                                                                                                                                                                                                                                                                                              | CT11 W () 51                                                                                                                                                                                                                                                                                                                                                                                                                                                                                                                                                                                                                                                                                                                                                                                                                                                                                                                                                                                                                                                                                                                                                                                                                                                                                                                                                                                                                                                                                                                                                                                                                                                                                                                                                                                                                                                                                                                                                                                                                                                                                                             | CT60 W () 52                                        | E1                     |
| AA04 W () 27                   | AG02 W () 32                                                                                                                                                                                                                                                                                                                                                                                                                                                                                                                                                                                                                                                                                                                                                                                                                                                                                                                                                                                                                                                                                                                                                                                                                                                                                                                                                                                                                                                                                                                                                                                                                                                                                                                                                                                                                                                                                                                                                                                                                                                                                                                   | AL30 W ( 32                                                                                                                                                                                                                                                                                                                                                                                                                                                                                                                                                                                                                                                                                                                                                                                                                                                                                                                                                                                                                                                                                                                                                                                                                                                                                                                                                                                                                                                                                                                                                                                                                                                                                                                                                                                                                                                                                                                                                                                                                                                                                                              | CT12 W () 47                                                                                                                                                                                                                                                                                                                                                                                                                                                                                                                                                                                                                                                                                                                                                                                                                                                                                                                                                                                                                                                                                                                                                                                                                                                                                                                                                                                                                                                                                                                                                                                                                                                                                                                                                                                                                                                                                                                                                                                                                                                                                                             | CT61 W © 54                                         | E4                     |
| AA05 W <b>①</b> 27             | AG03 W () 34                                                                                                                                                                                                                                                                                                                                                                                                                                                                                                                                                                                                                                                                                                                                                                                                                                                                                                                                                                                                                                                                                                                                                                                                                                                                                                                                                                                                                                                                                                                                                                                                                                                                                                                                                                                                                                                                                                                                                                                                                                                                                                                   | AL31 W ( 31                                                                                                                                                                                                                                                                                                                                                                                                                                                                                                                                                                                                                                                                                                                                                                                                                                                                                                                                                                                                                                                                                                                                                                                                                                                                                                                                                                                                                                                                                                                                                                                                                                                                                                                                                                                                                                                                                                                                                                                                                                                                                                              | CT13 W () 45                                                                                                                                                                                                                                                                                                                                                                                                                                                                                                                                                                                                                                                                                                                                                                                                                                                                                                                                                                                                                                                                                                                                                                                                                                                                                                                                                                                                                                                                                                                                                                                                                                                                                                                                                                                                                                                                                                                                                                                                                                                                                                             | CT62 W <u></u> 47                                   | E50 W 🕚 35             |
| AA06 W ( 25                    | AG04 W 🕚 31                                                                                                                                                                                                                                                                                                                                                                                                                                                                                                                                                                                                                                                                                                                                                                                                                                                                                                                                                                                                                                                                                                                                                                                                                                                                                                                                                                                                                                                                                                                                                                                                                                                                                                                                                                                                                                                                                                                                                                                                                                                                                                                    | AL32 W ( 34                                                                                                                                                                                                                                                                                                                                                                                                                                                                                                                                                                                                                                                                                                                                                                                                                                                                                                                                                                                                                                                                                                                                                                                                                                                                                                                                                                                                                                                                                                                                                                                                                                                                                                                                                                                                                                                                                                                                                                                                                                                                                                              | CT14 W () 47                                                                                                                                                                                                                                                                                                                                                                                                                                                                                                                                                                                                                                                                                                                                                                                                                                                                                                                                                                                                                                                                                                                                                                                                                                                                                                                                                                                                                                                                                                                                                                                                                                                                                                                                                                                                                                                                                                                                                                                                                                                                                                             | CT63 W 0 51                                         |                        |
| AA07 W 🕦 25                    | AG05 W 🕓 31                                                                                                                                                                                                                                                                                                                                                                                                                                                                                                                                                                                                                                                                                                                                                                                                                                                                                                                                                                                                                                                                                                                                                                                                                                                                                                                                                                                                                                                                                                                                                                                                                                                                                                                                                                                                                                                                                                                                                                                                                                                                                                                    | AL33 W ( 31                                                                                                                                                                                                                                                                                                                                                                                                                                                                                                                                                                                                                                                                                                                                                                                                                                                                                                                                                                                                                                                                                                                                                                                                                                                                                                                                                                                                                                                                                                                                                                                                                                                                                                                                                                                                                                                                                                                                                                                                                                                                                                              | CT15 W (\) 48                                                                                                                                                                                                                                                                                                                                                                                                                                                                                                                                                                                                                                                                                                                                                                                                                                                                                                                                                                                                                                                                                                                                                                                                                                                                                                                                                                                                                                                                                                                                                                                                                                                                                                                                                                                                                                                                                                                                                                                                                                                                                                            | CT64 W 0 51                                         | F                      |
| AA08 W <u>0</u> 26             | AG06 W 🕓 33                                                                                                                                                                                                                                                                                                                                                                                                                                                                                                                                                                                                                                                                                                                                                                                                                                                                                                                                                                                                                                                                                                                                                                                                                                                                                                                                                                                                                                                                                                                                                                                                                                                                                                                                                                                                                                                                                                                                                                                                                                                                                                                    | AL34 W 🕚 33                                                                                                                                                                                                                                                                                                                                                                                                                                                                                                                                                                                                                                                                                                                                                                                                                                                                                                                                                                                                                                                                                                                                                                                                                                                                                                                                                                                                                                                                                                                                                                                                                                                                                                                                                                                                                                                                                                                                                                                                                                                                                                              | CT16 W (\( \) 48                                                                                                                                                                                                                                                                                                                                                                                                                                                                                                                                                                                                                                                                                                                                                                                                                                                                                                                                                                                                                                                                                                                                                                                                                                                                                                                                                                                                                                                                                                                                                                                                                                                                                                                                                                                                                                                                                                                                                                                                                                                                                                         | CT65 W <u>\$\bar{\bar{\bar{\bar{\bar{\bar{\bar{</u> | F4                     |
| AA09 W <u>0</u> 25             | AG07 W 🕚 31                                                                                                                                                                                                                                                                                                                                                                                                                                                                                                                                                                                                                                                                                                                                                                                                                                                                                                                                                                                                                                                                                                                                                                                                                                                                                                                                                                                                                                                                                                                                                                                                                                                                                                                                                                                                                                                                                                                                                                                                                                                                                                                    | AL35 W () 34                                                                                                                                                                                                                                                                                                                                                                                                                                                                                                                                                                                                                                                                                                                                                                                                                                                                                                                                                                                                                                                                                                                                                                                                                                                                                                                                                                                                                                                                                                                                                                                                                                                                                                                                                                                                                                                                                                                                                                                                                                                                                                             | CT17 W <u>0</u> 47                                                                                                                                                                                                                                                                                                                                                                                                                                                                                                                                                                                                                                                                                                                                                                                                                                                                                                                                                                                                                                                                                                                                                                                                                                                                                                                                                                                                                                                                                                                                                                                                                                                                                                                                                                                                                                                                                                                                                                                                                                                                                                       | CT66 W <u> </u>                                     | F5 W <b>√</b> 26       |
| AA10 W 🕚 22                    | AG08 W 🕚 31                                                                                                                                                                                                                                                                                                                                                                                                                                                                                                                                                                                                                                                                                                                                                                                                                                                                                                                                                                                                                                                                                                                                                                                                                                                                                                                                                                                                                                                                                                                                                                                                                                                                                                                                                                                                                                                                                                                                                                                                                                                                                                                    | AL36 W ( 31                                                                                                                                                                                                                                                                                                                                                                                                                                                                                                                                                                                                                                                                                                                                                                                                                                                                                                                                                                                                                                                                                                                                                                                                                                                                                                                                                                                                                                                                                                                                                                                                                                                                                                                                                                                                                                                                                                                                                                                                                                                                                                              | CT18 W <b>(</b> 45                                                                                                                                                                                                                                                                                                                                                                                                                                                                                                                                                                                                                                                                                                                                                                                                                                                                                                                                                                                                                                                                                                                                                                                                                                                                                                                                                                                                                                                                                                                                                                                                                                                                                                                                                                                                                                                                                                                                                                                                                                                                                                       | CT67 W <u></u> 54                                   | F6 W <b>√</b> 54       |
| AA11 W 🕚 22                    | AG09 W 🕓 32                                                                                                                                                                                                                                                                                                                                                                                                                                                                                                                                                                                                                                                                                                                                                                                                                                                                                                                                                                                                                                                                                                                                                                                                                                                                                                                                                                                                                                                                                                                                                                                                                                                                                                                                                                                                                                                                                                                                                                                                                                                                                                                    | AT01 W ( 33                                                                                                                                                                                                                                                                                                                                                                                                                                                                                                                                                                                                                                                                                                                                                                                                                                                                                                                                                                                                                                                                                                                                                                                                                                                                                                                                                                                                                                                                                                                                                                                                                                                                                                                                                                                                                                                                                                                                                                                                                                                                                                              | CT19 W <b>(</b> 45                                                                                                                                                                                                                                                                                                                                                                                                                                                                                                                                                                                                                                                                                                                                                                                                                                                                                                                                                                                                                                                                                                                                                                                                                                                                                                                                                                                                                                                                                                                                                                                                                                                                                                                                                                                                                                                                                                                                                                                                                                                                                                       | CT68 W 🕚 54                                         | F7 W ✓ 35              |
| AA12 W 🕦 22                    | AG10 W 🕓 33                                                                                                                                                                                                                                                                                                                                                                                                                                                                                                                                                                                                                                                                                                                                                                                                                                                                                                                                                                                                                                                                                                                                                                                                                                                                                                                                                                                                                                                                                                                                                                                                                                                                                                                                                                                                                                                                                                                                                                                                                                                                                                                    | AT02 W () 34                                                                                                                                                                                                                                                                                                                                                                                                                                                                                                                                                                                                                                                                                                                                                                                                                                                                                                                                                                                                                                                                                                                                                                                                                                                                                                                                                                                                                                                                                                                                                                                                                                                                                                                                                                                                                                                                                                                                                                                                                                                                                                             | CT20 W 0 48                                                                                                                                                                                                                                                                                                                                                                                                                                                                                                                                                                                                                                                                                                                                                                                                                                                                                                                                                                                                                                                                                                                                                                                                                                                                                                                                                                                                                                                                                                                                                                                                                                                                                                                                                                                                                                                                                                                                                                                                                                                                                                              | CT69 W <b>(</b> 49                                  |                        |
| AA13 W 🕚 21                    | AG11 W 🕚 32                                                                                                                                                                                                                                                                                                                                                                                                                                                                                                                                                                                                                                                                                                                                                                                                                                                                                                                                                                                                                                                                                                                                                                                                                                                                                                                                                                                                                                                                                                                                                                                                                                                                                                                                                                                                                                                                                                                                                                                                                                                                                                                    | AT03 W 🕚 33                                                                                                                                                                                                                                                                                                                                                                                                                                                                                                                                                                                                                                                                                                                                                                                                                                                                                                                                                                                                                                                                                                                                                                                                                                                                                                                                                                                                                                                                                                                                                                                                                                                                                                                                                                                                                                                                                                                                                                                                                                                                                                              | CT21 W 🕓 53                                                                                                                                                                                                                                                                                                                                                                                                                                                                                                                                                                                                                                                                                                                                                                                                                                                                                                                                                                                                                                                                                                                                                                                                                                                                                                                                                                                                                                                                                                                                                                                                                                                                                                                                                                                                                                                                                                                                                                                                                                                                                                              | CT70 W <u>\$\bar{\bar{\bar{\bar{\bar{\bar{\bar{</u> | G                      |
| AA14 W 🕛 21                    | AG12 W 🕚 31                                                                                                                                                                                                                                                                                                                                                                                                                                                                                                                                                                                                                                                                                                                                                                                                                                                                                                                                                                                                                                                                                                                                                                                                                                                                                                                                                                                                                                                                                                                                                                                                                                                                                                                                                                                                                                                                                                                                                                                                                                                                                                                    | AT04 W 🕚 34                                                                                                                                                                                                                                                                                                                                                                                                                                                                                                                                                                                                                                                                                                                                                                                                                                                                                                                                                                                                                                                                                                                                                                                                                                                                                                                                                                                                                                                                                                                                                                                                                                                                                                                                                                                                                                                                                                                                                                                                                                                                                                              | CT22 W 🕚 50                                                                                                                                                                                                                                                                                                                                                                                                                                                                                                                                                                                                                                                                                                                                                                                                                                                                                                                                                                                                                                                                                                                                                                                                                                                                                                                                                                                                                                                                                                                                                                                                                                                                                                                                                                                                                                                                                                                                                                                                                                                                                                              | CT71 W <u> </u>                                     | G0 W ✓ 23              |
| AA15 W 🕚 20                    | AG13 W 🕚 30                                                                                                                                                                                                                                                                                                                                                                                                                                                                                                                                                                                                                                                                                                                                                                                                                                                                                                                                                                                                                                                                                                                                                                                                                                                                                                                                                                                                                                                                                                                                                                                                                                                                                                                                                                                                                                                                                                                                                                                                                                                                                                                    | AT05 W \(\text{\text{\text{\text{\text{\text{\text{\text{\text{\text{\text{\text{\text{\text{\text{\text{\text{\text{\text{\text{\text{\text{\text{\text{\text{\text{\text{\text{\text{\text{\text{\text{\text{\text{\text{\text{\text{\text{\text{\text{\text{\text{\text{\text{\text{\text{\text{\text{\text{\text{\text{\text{\text{\text{\text{\text{\text{\text{\text{\text{\text{\text{\text{\text{\text{\text{\text{\text{\text{\text{\text{\text{\text{\text{\text{\text{\text{\text{\text{\text{\text{\text{\text{\text{\text{\text{\text{\text{\text{\text{\text{\text{\text{\text{\text{\text{\text{\text{\text{\text{\text{\text{\text{\text{\text{\text{\text{\text{\text{\text{\text{\text{\text{\text{\text{\tinx{\tiny{\tint{\text{\text{\text{\text{\text{\text{\text{\text{\text{\text{\text{\text{\text{\text{\text{\text{\text{\text{\text{\text{\text{\text{\text{\text{\text{\text{\text{\text{\text{\tinx{\tinx{\tinx{\tinx{\tinx{\tinx{\tinx{\text{\text{\text{\text{\text{\tinx{\tinx{\tinx{\tinx{\tinx{\tinx{\tinx{\tinx{\tinx{\tinx{\tinx{\tinx{\tinx{\tinx{\tinx{\tinx{\tinx{\tinx{\tinx{\tinx{\tinx{\tinx{\tinx{\tinx{\tinx{\tinx{\tinx{\tinx{\tinx{\tinx{\tinx{\tinx{\tinx{\tinx{\tinx{\tinx{\tinx{\tinx{\tinx{\tinx{\tinx{\tinx{\tinx{\tinx{\tinx{\tinx{\tinx{\tinx{\tinx{\tinx{\tinx{\tinx{\tinx{\tinx{\tinx{\tinx{\tinx{\tinx{\tinx{\tinx{\tinx{\tinx{\tinx{\tinx{\tinx{\tinx{\tinx{\tinx{\tinx{\tinx{\tinx{\tinx{\tinx{\tinx{\tinx{\tinx{\tinx{\tinx{\tinx{\tinx{\tinx{\tinx{\tinx{\tinx{\tinx{\tinx{\tinx{\tinx{\tinx{\tinx{\tinx{\tinx{\tinx{\tinx{\tinx{\tinx{\tinx{\tinx{\tinx{\tinx{\tinx{\tinx{\tinx{\tinx{\tinx{\tinx{\tinx{\tinx{\tinx{\tinx{\tinx{\tinx{\tinx{\tinx{\tinx{\tinx{\tinx{\tinx{\tinx{\tinx{\tinx{\tinx{\tinx{\tinx{\tinx{\tinx{\tinx{\tinx{\tinx{\tinx{\tinx{\tinx{\tinx{\tinx{\tinx{\tinx{\tinx{\tinx{\tinx{\tinx{\tinx{\tinx{\tinx{\tinx{\tinx{\tinx{\tinx{\tinx{\tinx{\tinx{\tinx{\tinx{\tinx{\tinx{\tinx{\tinx{\tinx{\tinx{\tinx{\tinx{\tinx{\tinx{\tinx{\tinx{\tinx{\tin\tii}\\ \tinx{\tinx{\tinx{\tinx{\tinx{\tinx{\tinx{\tinx{\tinx{\tinx{\tinx{\tinx{\ti | CT23 W 🕚 53                                                                                                                                                                                                                                                                                                                                                                                                                                                                                                                                                                                                                                                                                                                                                                                                                                                                                                                                                                                                                                                                                                                                                                                                                                                                                                                                                                                                                                                                                                                                                                                                                                                                                                                                                                                                                                                                                                                                                                                                                                                                                                              | CT72 W <u> </u>                                     | G2 W √ 82              |
| AA16 W 🕚 20                    | AG14 W 🕓 30                                                                                                                                                                                                                                                                                                                                                                                                                                                                                                                                                                                                                                                                                                                                                                                                                                                                                                                                                                                                                                                                                                                                                                                                                                                                                                                                                                                                                                                                                                                                                                                                                                                                                                                                                                                                                                                                                                                                                                                                                                                                                                                    | AT06 W <u>()</u> 35                                                                                                                                                                                                                                                                                                                                                                                                                                                                                                                                                                                                                                                                                                                                                                                                                                                                                                                                                                                                                                                                                                                                                                                                                                                                                                                                                                                                                                                                                                                                                                                                                                                                                                                                                                                                                                                                                                                                                                                                                                                                                                      | CT24 W 🕚 54                                                                                                                                                                                                                                                                                                                                                                                                                                                                                                                                                                                                                                                                                                                                                                                                                                                                                                                                                                                                                                                                                                                                                                                                                                                                                                                                                                                                                                                                                                                                                                                                                                                                                                                                                                                                                                                                                                                                                                                                                                                                                                              | CT73 W <b>(</b> 45                                  | G3 W \ 82              |
| AA17 W 🕚 26                    | AG15 W 🕓 30                                                                                                                                                                                                                                                                                                                                                                                                                                                                                                                                                                                                                                                                                                                                                                                                                                                                                                                                                                                                                                                                                                                                                                                                                                                                                                                                                                                                                                                                                                                                                                                                                                                                                                                                                                                                                                                                                                                                                                                                                                                                                                                    | AZ01 W 🕚 17                                                                                                                                                                                                                                                                                                                                                                                                                                                                                                                                                                                                                                                                                                                                                                                                                                                                                                                                                                                                                                                                                                                                                                                                                                                                                                                                                                                                                                                                                                                                                                                                                                                                                                                                                                                                                                                                                                                                                                                                                                                                                                              | CT25 W 🕚 53                                                                                                                                                                                                                                                                                                                                                                                                                                                                                                                                                                                                                                                                                                                                                                                                                                                                                                                                                                                                                                                                                                                                                                                                                                                                                                                                                                                                                                                                                                                                                                                                                                                                                                                                                                                                                                                                                                                                                                                                                                                                                                              | CT74 W <b>(</b> 45                                  | G4 W √ 49<br>G5 W √ 26 |
| AA18 W 🕦 23                    | AG16 W 🕚 32                                                                                                                                                                                                                                                                                                                                                                                                                                                                                                                                                                                                                                                                                                                                                                                                                                                                                                                                                                                                                                                                                                                                                                                                                                                                                                                                                                                                                                                                                                                                                                                                                                                                                                                                                                                                                                                                                                                                                                                                                                                                                                                    | AZ02 W <b>(</b> 17                                                                                                                                                                                                                                                                                                                                                                                                                                                                                                                                                                                                                                                                                                                                                                                                                                                                                                                                                                                                                                                                                                                                                                                                                                                                                                                                                                                                                                                                                                                                                                                                                                                                                                                                                                                                                                                                                                                                                                                                                                                                                                       | CT26 W <b>(</b> 53                                                                                                                                                                                                                                                                                                                                                                                                                                                                                                                                                                                                                                                                                                                                                                                                                                                                                                                                                                                                                                                                                                                                                                                                                                                                                                                                                                                                                                                                                                                                                                                                                                                                                                                                                                                                                                                                                                                                                                                                                                                                                                       | CT75 W <b>(</b> 50                                  | G6 W ✓ 39              |
| AA19 W <u>()</u> 23            | AG17 W 🕚 33                                                                                                                                                                                                                                                                                                                                                                                                                                                                                                                                                                                                                                                                                                                                                                                                                                                                                                                                                                                                                                                                                                                                                                                                                                                                                                                                                                                                                                                                                                                                                                                                                                                                                                                                                                                                                                                                                                                                                                                                                                                                                                                    | AZ03 W ( 17                                                                                                                                                                                                                                                                                                                                                                                                                                                                                                                                                                                                                                                                                                                                                                                                                                                                                                                                                                                                                                                                                                                                                                                                                                                                                                                                                                                                                                                                                                                                                                                                                                                                                                                                                                                                                                                                                                                                                                                                                                                                                                              | CT27 W () 49                                                                                                                                                                                                                                                                                                                                                                                                                                                                                                                                                                                                                                                                                                                                                                                                                                                                                                                                                                                                                                                                                                                                                                                                                                                                                                                                                                                                                                                                                                                                                                                                                                                                                                                                                                                                                                                                                                                                                                                                                                                                                                             | CT76 W <b>(</b> 47                                  | G0 VV V 33             |
| AA20 W 🕓 24                    | AG18 W 🕚 29                                                                                                                                                                                                                                                                                                                                                                                                                                                                                                                                                                                                                                                                                                                                                                                                                                                                                                                                                                                                                                                                                                                                                                                                                                                                                                                                                                                                                                                                                                                                                                                                                                                                                                                                                                                                                                                                                                                                                                                                                                                                                                                    | AZ04 W <u>()</u> 17                                                                                                                                                                                                                                                                                                                                                                                                                                                                                                                                                                                                                                                                                                                                                                                                                                                                                                                                                                                                                                                                                                                                                                                                                                                                                                                                                                                                                                                                                                                                                                                                                                                                                                                                                                                                                                                                                                                                                                                                                                                                                                      | CT28 W () 48                                                                                                                                                                                                                                                                                                                                                                                                                                                                                                                                                                                                                                                                                                                                                                                                                                                                                                                                                                                                                                                                                                                                                                                                                                                                                                                                                                                                                                                                                                                                                                                                                                                                                                                                                                                                                                                                                                                                                                                                                                                                                                             | CT77 W 0 50                                         | H                      |
| AA21 W 🕦 24                    | AG19 W ( 32                                                                                                                                                                                                                                                                                                                                                                                                                                                                                                                                                                                                                                                                                                                                                                                                                                                                                                                                                                                                                                                                                                                                                                                                                                                                                                                                                                                                                                                                                                                                                                                                                                                                                                                                                                                                                                                                                                                                                                                                                                                                                                                    | AZ05 W ( 17                                                                                                                                                                                                                                                                                                                                                                                                                                                                                                                                                                                                                                                                                                                                                                                                                                                                                                                                                                                                                                                                                                                                                                                                                                                                                                                                                                                                                                                                                                                                                                                                                                                                                                                                                                                                                                                                                                                                                                                                                                                                                                              | CT29 W (\) 53                                                                                                                                                                                                                                                                                                                                                                                                                                                                                                                                                                                                                                                                                                                                                                                                                                                                                                                                                                                                                                                                                                                                                                                                                                                                                                                                                                                                                                                                                                                                                                                                                                                                                                                                                                                                                                                                                                                                                                                                                                                                                                            | CT78 W 0 51                                         | H1                     |
| AB02 W () 13                   | AG20 W © 29                                                                                                                                                                                                                                                                                                                                                                                                                                                                                                                                                                                                                                                                                                                                                                                                                                                                                                                                                                                                                                                                                                                                                                                                                                                                                                                                                                                                                                                                                                                                                                                                                                                                                                                                                                                                                                                                                                                                                                                                                                                                                                                    | AZ06 W ( 15                                                                                                                                                                                                                                                                                                                                                                                                                                                                                                                                                                                                                                                                                                                                                                                                                                                                                                                                                                                                                                                                                                                                                                                                                                                                                                                                                                                                                                                                                                                                                                                                                                                                                                                                                                                                                                                                                                                                                                                                                                                                                                              | CT30 W () 49                                                                                                                                                                                                                                                                                                                                                                                                                                                                                                                                                                                                                                                                                                                                                                                                                                                                                                                                                                                                                                                                                                                                                                                                                                                                                                                                                                                                                                                                                                                                                                                                                                                                                                                                                                                                                                                                                                                                                                                                                                                                                                             | CT79 W 0 47                                         | H4 W <b>√</b> 39       |
| AB03 W 13                      | AG21 W 0 32                                                                                                                                                                                                                                                                                                                                                                                                                                                                                                                                                                                                                                                                                                                                                                                                                                                                                                                                                                                                                                                                                                                                                                                                                                                                                                                                                                                                                                                                                                                                                                                                                                                                                                                                                                                                                                                                                                                                                                                                                                                                                                                    | AZ07 W ( 15                                                                                                                                                                                                                                                                                                                                                                                                                                                                                                                                                                                                                                                                                                                                                                                                                                                                                                                                                                                                                                                                                                                                                                                                                                                                                                                                                                                                                                                                                                                                                                                                                                                                                                                                                                                                                                                                                                                                                                                                                                                                                                              | CT31 W (5 52                                                                                                                                                                                                                                                                                                                                                                                                                                                                                                                                                                                                                                                                                                                                                                                                                                                                                                                                                                                                                                                                                                                                                                                                                                                                                                                                                                                                                                                                                                                                                                                                                                                                                                                                                                                                                                                                                                                                                                                                                                                                                                             | CT80 W () 49                                        | H5 W <b>√</b> 55       |
| AB05 W ✓ 12                    | AL01 F ( 73                                                                                                                                                                                                                                                                                                                                                                                                                                                                                                                                                                                                                                                                                                                                                                                                                                                                                                                                                                                                                                                                                                                                                                                                                                                                                                                                                                                                                                                                                                                                                                                                                                                                                                                                                                                                                                                                                                                                                                                                                                                                                                                    | AZ08 W (15                                                                                                                                                                                                                                                                                                                                                                                                                                                                                                                                                                                                                                                                                                                                                                                                                                                                                                                                                                                                                                                                                                                                                                                                                                                                                                                                                                                                                                                                                                                                                                                                                                                                                                                                                                                                                                                                                                                                                                                                                                                                                                               | CT32 W ( 45                                                                                                                                                                                                                                                                                                                                                                                                                                                                                                                                                                                                                                                                                                                                                                                                                                                                                                                                                                                                                                                                                                                                                                                                                                                                                                                                                                                                                                                                                                                                                                                                                                                                                                                                                                                                                                                                                                                                                                                                                                                                                                              | CT81 W (5 49                                        | H6 W <b>√</b> 82       |
| AB06 W () 13                   | AL02 W ① 34                                                                                                                                                                                                                                                                                                                                                                                                                                                                                                                                                                                                                                                                                                                                                                                                                                                                                                                                                                                                                                                                                                                                                                                                                                                                                                                                                                                                                                                                                                                                                                                                                                                                                                                                                                                                                                                                                                                                                                                                                                                                                                                    | AZ09 W ( 16                                                                                                                                                                                                                                                                                                                                                                                                                                                                                                                                                                                                                                                                                                                                                                                                                                                                                                                                                                                                                                                                                                                                                                                                                                                                                                                                                                                                                                                                                                                                                                                                                                                                                                                                                                                                                                                                                                                                                                                                                                                                                                              | CT34 W ( 48                                                                                                                                                                                                                                                                                                                                                                                                                                                                                                                                                                                                                                                                                                                                                                                                                                                                                                                                                                                                                                                                                                                                                                                                                                                                                                                                                                                                                                                                                                                                                                                                                                                                                                                                                                                                                                                                                                                                                                                                                                                                                                              | CT82 W © 54<br>CT83 W © 47                          | H7 W <b>√ 41</b>       |
| AB07 W (\) 13<br>AC01 W (\) 13 | AL03 M ( 72<br>AL04 W ( 33                                                                                                                                                                                                                                                                                                                                                                                                                                                                                                                                                                                                                                                                                                                                                                                                                                                                                                                                                                                                                                                                                                                                                                                                                                                                                                                                                                                                                                                                                                                                                                                                                                                                                                                                                                                                                                                                                                                                                                                                                                                                                                     | AZ10 W ( 16                                                                                                                                                                                                                                                                                                                                                                                                                                                                                                                                                                                                                                                                                                                                                                                                                                                                                                                                                                                                                                                                                                                                                                                                                                                                                                                                                                                                                                                                                                                                                                                                                                                                                                                                                                                                                                                                                                                                                                                                                                                                                                              | CT34 W \( \text{ \text{\text{\text{\text{\text{\text{\text{\text{\text{\text{\text{\text{\text{\text{\text{\text{\text{\text{\text{\text{\text{\text{\text{\text{\text{\text{\text{\text{\text{\text{\text{\text{\text{\text{\text{\text{\text{\text{\text{\text{\text{\text{\text{\text{\text{\text{\text{\text{\text{\text{\text{\text{\text{\text{\text{\text{\text{\text{\text{\text{\text{\text{\text{\text{\text{\text{\text{\text{\text{\text{\text{\text{\text{\text{\text{\text{\text{\text{\text{\text{\text{\text{\text{\text{\text{\text{\text{\text{\text{\text{\text{\text{\text{\text{\text{\text{\text{\text{\text{\text{\text{\text{\text{\text{\text{\text{\text{\text{\text{\text{\text{\text{\text{\text{\text{\text{\text{\text{\text{\text{\text{\text{\text{\text{\text{\text{\text{\text{\text{\text{\text{\text{\text{\text{\text{\tint{\text{\text{\text{\text{\text{\text{\text{\text{\text{\text{\text{\text{\text{\text{\text{\text{\text{\text{\text{\text{\text{\text{\text{\text{\text{\tint{\text{\text{\text{\text{\text{\tin}\text{\text{\text{\text{\text{\text{\text{\text{\text{\text{\text{\text{\text{\text{\text{\text{\text{\text{\text{\text{\text{\text{\tint{\text{\text{\text{\tint{\text{\text{\text{\text{\text{\tint{\text{\text{\text{\text{\text{\text{\text{\text{\text{\tint{\text{\text{\text{\text{\text{\text{\text{\text{\text{\text{\text{\text{\text{\text{\text{\text{\text{\text{\text{\text{\text{\text{\text{\text{\text{\text{\text{\text{\text{\text{\text{\text{\tint{\text{\text{\text{\text{\text{\text{\text{\text{\text{\tilit{\text{\tint{\text{\tilit{\text{\text{\text{\tilit{\text{\text{\tinit}\text{\text{\text{\text{\text{\text{\tilit{\text{\text{\text{\text{\text{\text{\text{\text{\text{\text{\text{\text{\text{\text{\text{\text{\text{\text{\text{\text{\text{\text{\texi}\text{\text{\text{\text{\text{\text{\text{\text{\text{\text{\ti}}\\tint{\text{\text{\texi}\text{\text{\text{\texi}\text{\text{\text{\text{\texi}\text{\text{\texi{\texi}\tilit{\text{\text{\tetit}}}\tint{\text{\tiint{\text{\tiint{\text{\texi}\text{\ti | CT84 W (\cdot 48)                                   | H8 W <b>√</b> 41       |
| AC02 W ( 13                    | AL05 M © 72                                                                                                                                                                                                                                                                                                                                                                                                                                                                                                                                                                                                                                                                                                                                                                                                                                                                                                                                                                                                                                                                                                                                                                                                                                                                                                                                                                                                                                                                                                                                                                                                                                                                                                                                                                                                                                                                                                                                                                                                                                                                                                                    | В                                                                                                                                                                                                                                                                                                                                                                                                                                                                                                                                                                                                                                                                                                                                                                                                                                                                                                                                                                                                                                                                                                                                                                                                                                                                                                                                                                                                                                                                                                                                                                                                                                                                                                                                                                                                                                                                                                                                                                                                                                                                                                                        | CT36 W () 52                                                                                                                                                                                                                                                                                                                                                                                                                                                                                                                                                                                                                                                                                                                                                                                                                                                                                                                                                                                                                                                                                                                                                                                                                                                                                                                                                                                                                                                                                                                                                                                                                                                                                                                                                                                                                                                                                                                                                                                                                                                                                                             | CT85 W () 53                                        | H10 W ✓ 39             |
| AC03 W ( 13                    | AL06 W ( 33                                                                                                                                                                                                                                                                                                                                                                                                                                                                                                                                                                                                                                                                                                                                                                                                                                                                                                                                                                                                                                                                                                                                                                                                                                                                                                                                                                                                                                                                                                                                                                                                                                                                                                                                                                                                                                                                                                                                                                                                                                                                                                                    | B1 W √ 52                                                                                                                                                                                                                                                                                                                                                                                                                                                                                                                                                                                                                                                                                                                                                                                                                                                                                                                                                                                                                                                                                                                                                                                                                                                                                                                                                                                                                                                                                                                                                                                                                                                                                                                                                                                                                                                                                                                                                                                                                                                                                                                | CT37 W () 51                                                                                                                                                                                                                                                                                                                                                                                                                                                                                                                                                                                                                                                                                                                                                                                                                                                                                                                                                                                                                                                                                                                                                                                                                                                                                                                                                                                                                                                                                                                                                                                                                                                                                                                                                                                                                                                                                                                                                                                                                                                                                                             | CT86 W © 54                                         | H50 W ✓ 37             |
| AC04 W ( 13                    | AL07 F \( \text{\text{\text{\text{\text{\text{\text{\text{\text{\text{\text{\text{\text{\text{\text{\text{\text{\text{\text{\text{\text{\text{\text{\text{\text{\text{\text{\text{\text{\text{\text{\text{\text{\text{\text{\text{\text{\text{\text{\text{\text{\text{\text{\text{\text{\text{\text{\text{\text{\text{\text{\text{\text{\text{\text{\text{\text{\text{\text{\text{\text{\text{\text{\text{\text{\text{\text{\text{\text{\text{\text{\text{\text{\text{\text{\text{\text{\text{\text{\text{\text{\text{\text{\text{\text{\text{\text{\text{\text{\text{\text{\text{\text{\text{\text{\text{\text{\text{\text{\text{\text{\text{\text{\text{\text{\text{\text{\text{\text{\text{\text{\text{\text{\text{\text{\text{\text{\text{\text{\text{\text{\text{\text{\text{\text{\text{\text{\text{\text{\text{\text{\text{\text{\text{\text{\text{\text{\text{\text{\text{\text{\text{\text{\text{\text{\text{\text{\text{\text{\text{\text{\text{\text{\text{\text{\text{\text{\text{\text{\text{\text{\text{\text{\text{\text{\text{\text{\text{\text{\text{\text{\text{\text{\text{\text{\text{\text{\text{\text{\tint{\text{\text{\text{\text{\tint{\text{\text{\tint{\text{\text{\text{\tint{\text{\tint{\text{\tint{\text{\text{\tint{\tint{\text{\tint{\text{\tint{\text{\tint{\text{\tint{\text{\tint{\text{\tint{\text{\tint{\tint{\tint{\tint{\tint{\text{\tint{\tint{\tint{\tint{\tint{\tint{\tint{\tint{\tint{\text{\tint{\tint{\tint{\text{\tint{\tint{\tint{\tint{\tint{\tint{\text{\tint{\tint{\tint{\tint{\tint{\tint{\tint{\tint{\tint{\tint{\tint{\tint{\tint{\tint{\tint{\tinit{\tint{\tinit{\text{\tinit{\text{\tinit{\text{\tinit}\tint{\tinit{\tinit{\tinit{\tinit{\tinit{\tinit{\tinit{\tinit{\tinit{\tinit{\tinit{\tinit{\tinit{\tinit{\tinit{\tinit{\tinit{\tinit{\tinit{\tinit{\tinit{\tinit{\tinit{\tinit{\tinit{\tinit{\tinit{\tinit{\tinit{\tinit{\tinit{\tinit{\tinit{\tiin}\tinit{\tiit{\tiint{\tiinit{\tiin}\tinit{\tiin}\tinit{\tiin}\tiin}\tiin}\tinit{\tiint{\tiinit{\tiin}\tiint{\tiinit{\tiinit{\tiinit{\tiinit{\tiinit{\tiinit{\tiinit{\tiinit{\tiin\tii}}\\tiinit{\tiin}\tiin}\ | B3 W ✓ 50                                                                                                                                                                                                                                                                                                                                                                                                                                                                                                                                                                                                                                                                                                                                                                                                                                                                                                                                                                                                                                                                                                                                                                                                                                                                                                                                                                                                                                                                                                                                                                                                                                                                                                                                                                                                                                                                                                                                                                                                                                                                                                                | CT38 W () 51                                                                                                                                                                                                                                                                                                                                                                                                                                                                                                                                                                                                                                                                                                                                                                                                                                                                                                                                                                                                                                                                                                                                                                                                                                                                                                                                                                                                                                                                                                                                                                                                                                                                                                                                                                                                                                                                                                                                                                                                                                                                                                             | CT87 W () 50                                        |                        |
| AD01 W () 43                   | AL08 W ( 32                                                                                                                                                                                                                                                                                                                                                                                                                                                                                                                                                                                                                                                                                                                                                                                                                                                                                                                                                                                                                                                                                                                                                                                                                                                                                                                                                                                                                                                                                                                                                                                                                                                                                                                                                                                                                                                                                                                                                                                                                                                                                                                    | B4                                                                                                                                                                                                                                                                                                                                                                                                                                                                                                                                                                                                                                                                                                                                                                                                                                                                                                                                                                                                                                                                                                                                                                                                                                                                                                                                                                                                                                                                                                                                                                                                                                                                                                                                                                                                                                                                                                                                                                                                                                                                                                                       | CT39 W () 47                                                                                                                                                                                                                                                                                                                                                                                                                                                                                                                                                                                                                                                                                                                                                                                                                                                                                                                                                                                                                                                                                                                                                                                                                                                                                                                                                                                                                                                                                                                                                                                                                                                                                                                                                                                                                                                                                                                                                                                                                                                                                                             | CT88 W                                              | I6 W <b>√</b> 82       |
| AD02 W ( 43                    | AL09 F 🕓 74                                                                                                                                                                                                                                                                                                                                                                                                                                                                                                                                                                                                                                                                                                                                                                                                                                                                                                                                                                                                                                                                                                                                                                                                                                                                                                                                                                                                                                                                                                                                                                                                                                                                                                                                                                                                                                                                                                                                                                                                                                                                                                                    | B5 W <b>√</b> 50                                                                                                                                                                                                                                                                                                                                                                                                                                                                                                                                                                                                                                                                                                                                                                                                                                                                                                                                                                                                                                                                                                                                                                                                                                                                                                                                                                                                                                                                                                                                                                                                                                                                                                                                                                                                                                                                                                                                                                                                                                                                                                         | CT40 W () 48                                                                                                                                                                                                                                                                                                                                                                                                                                                                                                                                                                                                                                                                                                                                                                                                                                                                                                                                                                                                                                                                                                                                                                                                                                                                                                                                                                                                                                                                                                                                                                                                                                                                                                                                                                                                                                                                                                                                                                                                                                                                                                             | CT89 W <u>()</u> 53                                 | 17 W √ 53              |
| AD03 W 0 42                    | AL10 W 🕓 32                                                                                                                                                                                                                                                                                                                                                                                                                                                                                                                                                                                                                                                                                                                                                                                                                                                                                                                                                                                                                                                                                                                                                                                                                                                                                                                                                                                                                                                                                                                                                                                                                                                                                                                                                                                                                                                                                                                                                                                                                                                                                                                    | B6 W <b>√</b> 82                                                                                                                                                                                                                                                                                                                                                                                                                                                                                                                                                                                                                                                                                                                                                                                                                                                                                                                                                                                                                                                                                                                                                                                                                                                                                                                                                                                                                                                                                                                                                                                                                                                                                                                                                                                                                                                                                                                                                                                                                                                                                                         | CT41 W 0 50                                                                                                                                                                                                                                                                                                                                                                                                                                                                                                                                                                                                                                                                                                                                                                                                                                                                                                                                                                                                                                                                                                                                                                                                                                                                                                                                                                                                                                                                                                                                                                                                                                                                                                                                                                                                                                                                                                                                                                                                                                                                                                              | CT90 W <u>0</u> 47                                  | 17                     |
| AD04 W 🕚 42                    | AL11 F 🕚 73                                                                                                                                                                                                                                                                                                                                                                                                                                                                                                                                                                                                                                                                                                                                                                                                                                                                                                                                                                                                                                                                                                                                                                                                                                                                                                                                                                                                                                                                                                                                                                                                                                                                                                                                                                                                                                                                                                                                                                                                                                                                                                                    | B8 W <b>√ 2</b> 6                                                                                                                                                                                                                                                                                                                                                                                                                                                                                                                                                                                                                                                                                                                                                                                                                                                                                                                                                                                                                                                                                                                                                                                                                                                                                                                                                                                                                                                                                                                                                                                                                                                                                                                                                                                                                                                                                                                                                                                                                                                                                                        | CT42 W 🕚 51                                                                                                                                                                                                                                                                                                                                                                                                                                                                                                                                                                                                                                                                                                                                                                                                                                                                                                                                                                                                                                                                                                                                                                                                                                                                                                                                                                                                                                                                                                                                                                                                                                                                                                                                                                                                                                                                                                                                                                                                                                                                                                              | CT91 W <u>\$\bar{\sqrt{0}}\$ 45</u>                 | 110 W √ 82             |
| AD05 W 🕚 41                    | AL12 W 🕚 34                                                                                                                                                                                                                                                                                                                                                                                                                                                                                                                                                                                                                                                                                                                                                                                                                                                                                                                                                                                                                                                                                                                                                                                                                                                                                                                                                                                                                                                                                                                                                                                                                                                                                                                                                                                                                                                                                                                                                                                                                                                                                                                    | B9 W <b>√ 24</b>                                                                                                                                                                                                                                                                                                                                                                                                                                                                                                                                                                                                                                                                                                                                                                                                                                                                                                                                                                                                                                                                                                                                                                                                                                                                                                                                                                                                                                                                                                                                                                                                                                                                                                                                                                                                                                                                                                                                                                                                                                                                                                         | CT43 W <u>()</u> 53                                                                                                                                                                                                                                                                                                                                                                                                                                                                                                                                                                                                                                                                                                                                                                                                                                                                                                                                                                                                                                                                                                                                                                                                                                                                                                                                                                                                                                                                                                                                                                                                                                                                                                                                                                                                                                                                                                                                                                                                                                                                                                      | CT92 W <u> </u>                                     | I11 W √ 82             |
| AD06 W 🕚 38                    | AL13 F 🕓 73                                                                                                                                                                                                                                                                                                                                                                                                                                                                                                                                                                                                                                                                                                                                                                                                                                                                                                                                                                                                                                                                                                                                                                                                                                                                                                                                                                                                                                                                                                                                                                                                                                                                                                                                                                                                                                                                                                                                                                                                                                                                                                                    | B50 W <b>√</b> 16                                                                                                                                                                                                                                                                                                                                                                                                                                                                                                                                                                                                                                                                                                                                                                                                                                                                                                                                                                                                                                                                                                                                                                                                                                                                                                                                                                                                                                                                                                                                                                                                                                                                                                                                                                                                                                                                                                                                                                                                                                                                                                        | CT44 W 🕚 51                                                                                                                                                                                                                                                                                                                                                                                                                                                                                                                                                                                                                                                                                                                                                                                                                                                                                                                                                                                                                                                                                                                                                                                                                                                                                                                                                                                                                                                                                                                                                                                                                                                                                                                                                                                                                                                                                                                                                                                                                                                                                                              | CT93 W <b>○ 45</b>                                  | l12 W √ 82             |
| AD07 W 🕚 38                    | AL14 W 🖰 33                                                                                                                                                                                                                                                                                                                                                                                                                                                                                                                                                                                                                                                                                                                                                                                                                                                                                                                                                                                                                                                                                                                                                                                                                                                                                                                                                                                                                                                                                                                                                                                                                                                                                                                                                                                                                                                                                                                                                                                                                                                                                                                    |                                                                                                                                                                                                                                                                                                                                                                                                                                                                                                                                                                                                                                                                                                                                                                                                                                                                                                                                                                                                                                                                                                                                                                                                                                                                                                                                                                                                                                                                                                                                                                                                                                                                                                                                                                                                                                                                                                                                                                                                                                                                                                                          | CT45 W <u> </u>                                                                                                                                                                                                                                                                                                                                                                                                                                                                                                                                                                                                                                                                                                                                                                                                                                                                                                                                                                                                                                                                                                                                                                                                                                                                                                                                                                                                                                                                                                                                                                                                                                                                                                                                                                                                                                                                                                                                                                                                                                                                                                          | CT94 W <b>①</b> 47                                  | I13 W ✓ 51             |
| AD08 W 🕛 40                    | AL15 F 🕓 74                                                                                                                                                                                                                                                                                                                                                                                                                                                                                                                                                                                                                                                                                                                                                                                                                                                                                                                                                                                                                                                                                                                                                                                                                                                                                                                                                                                                                                                                                                                                                                                                                                                                                                                                                                                                                                                                                                                                                                                                                                                                                                                    | C                                                                                                                                                                                                                                                                                                                                                                                                                                                                                                                                                                                                                                                                                                                                                                                                                                                                                                                                                                                                                                                                                                                                                                                                                                                                                                                                                                                                                                                                                                                                                                                                                                                                                                                                                                                                                                                                                                                                                                                                                                                                                                                        | CT46 W 🕓 50                                                                                                                                                                                                                                                                                                                                                                                                                                                                                                                                                                                                                                                                                                                                                                                                                                                                                                                                                                                                                                                                                                                                                                                                                                                                                                                                                                                                                                                                                                                                                                                                                                                                                                                                                                                                                                                                                                                                                                                                                                                                                                              | CT95 W <b>U</b> 45                                  | I14 W <b>√</b> 48      |
| AD09 W 🕓 40                    | AL16 W 🕚 31                                                                                                                                                                                                                                                                                                                                                                                                                                                                                                                                                                                                                                                                                                                                                                                                                                                                                                                                                                                                                                                                                                                                                                                                                                                                                                                                                                                                                                                                                                                                                                                                                                                                                                                                                                                                                                                                                                                                                                                                                                                                                                                    | C1 W 🗸 82                                                                                                                                                                                                                                                                                                                                                                                                                                                                                                                                                                                                                                                                                                                                                                                                                                                                                                                                                                                                                                                                                                                                                                                                                                                                                                                                                                                                                                                                                                                                                                                                                                                                                                                                                                                                                                                                                                                                                                                                                                                                                                                | CT47 W 🕓 49                                                                                                                                                                                                                                                                                                                                                                                                                                                                                                                                                                                                                                                                                                                                                                                                                                                                                                                                                                                                                                                                                                                                                                                                                                                                                                                                                                                                                                                                                                                                                                                                                                                                                                                                                                                                                                                                                                                                                                                                                                                                                                              | CT96 W <b>47</b>                                    | I15 W <b>√ 27</b>      |
| AD10 W <u> </u>                | AL17 F 🕚 74                                                                                                                                                                                                                                                                                                                                                                                                                                                                                                                                                                                                                                                                                                                                                                                                                                                                                                                                                                                                                                                                                                                                                                                                                                                                                                                                                                                                                                                                                                                                                                                                                                                                                                                                                                                                                                                                                                                                                                                                                                                                                                                    | C2 W 🗸 82                                                                                                                                                                                                                                                                                                                                                                                                                                                                                                                                                                                                                                                                                                                                                                                                                                                                                                                                                                                                                                                                                                                                                                                                                                                                                                                                                                                                                                                                                                                                                                                                                                                                                                                                                                                                                                                                                                                                                                                                                                                                                                                | CT48 W 🕚 50                                                                                                                                                                                                                                                                                                                                                                                                                                                                                                                                                                                                                                                                                                                                                                                                                                                                                                                                                                                                                                                                                                                                                                                                                                                                                                                                                                                                                                                                                                                                                                                                                                                                                                                                                                                                                                                                                                                                                                                                                                                                                                              | CT97 W <u>\$\bar{\sqrt{0}}\$</u> 50                 |                        |
| AD11 W 🕚 36                    | AL18 W 🕚 33                                                                                                                                                                                                                                                                                                                                                                                                                                                                                                                                                                                                                                                                                                                                                                                                                                                                                                                                                                                                                                                                                                                                                                                                                                                                                                                                                                                                                                                                                                                                                                                                                                                                                                                                                                                                                                                                                                                                                                                                                                                                                                                    | C3 W <b>√</b> 82                                                                                                                                                                                                                                                                                                                                                                                                                                                                                                                                                                                                                                                                                                                                                                                                                                                                                                                                                                                                                                                                                                                                                                                                                                                                                                                                                                                                                                                                                                                                                                                                                                                                                                                                                                                                                                                                                                                                                                                                                                                                                                         | CT49 W 🕚 49                                                                                                                                                                                                                                                                                                                                                                                                                                                                                                                                                                                                                                                                                                                                                                                                                                                                                                                                                                                                                                                                                                                                                                                                                                                                                                                                                                                                                                                                                                                                                                                                                                                                                                                                                                                                                                                                                                                                                                                                                                                                                                              | CT98 W 🕚 51                                         | J                      |
| AF01 W 🕚 18                    | AL19 F 🕓 74                                                                                                                                                                                                                                                                                                                                                                                                                                                                                                                                                                                                                                                                                                                                                                                                                                                                                                                                                                                                                                                                                                                                                                                                                                                                                                                                                                                                                                                                                                                                                                                                                                                                                                                                                                                                                                                                                                                                                                                                                                                                                                                    | CT01 W 🕚 50                                                                                                                                                                                                                                                                                                                                                                                                                                                                                                                                                                                                                                                                                                                                                                                                                                                                                                                                                                                                                                                                                                                                                                                                                                                                                                                                                                                                                                                                                                                                                                                                                                                                                                                                                                                                                                                                                                                                                                                                                                                                                                              | CT50 W <b>(</b> 55                                                                                                                                                                                                                                                                                                                                                                                                                                                                                                                                                                                                                                                                                                                                                                                                                                                                                                                                                                                                                                                                                                                                                                                                                                                                                                                                                                                                                                                                                                                                                                                                                                                                                                                                                                                                                                                                                                                                                                                                                                                                                                       | CT99 W <b>51</b>                                    | J2 W 🗸 10              |
| AF02 W <b>(</b> ) 18           | AL20 W 🕚 34                                                                                                                                                                                                                                                                                                                                                                                                                                                                                                                                                                                                                                                                                                                                                                                                                                                                                                                                                                                                                                                                                                                                                                                                                                                                                                                                                                                                                                                                                                                                                                                                                                                                                                                                                                                                                                                                                                                                                                                                                                                                                                                    | CT02 W 🕚 52                                                                                                                                                                                                                                                                                                                                                                                                                                                                                                                                                                                                                                                                                                                                                                                                                                                                                                                                                                                                                                                                                                                                                                                                                                                                                                                                                                                                                                                                                                                                                                                                                                                                                                                                                                                                                                                                                                                                                                                                                                                                                                              | CT51 W <b>(</b> 49                                                                                                                                                                                                                                                                                                                                                                                                                                                                                                                                                                                                                                                                                                                                                                                                                                                                                                                                                                                                                                                                                                                                                                                                                                                                                                                                                                                                                                                                                                                                                                                                                                                                                                                                                                                                                                                                                                                                                                                                                                                                                                       | CT100 W <u>46</u>                                   | J3 SC √ 7              |
| AF03 W 🕛 18                    | AL21 W 0 34                                                                                                                                                                                                                                                                                                                                                                                                                                                                                                                                                                                                                                                                                                                                                                                                                                                                                                                                                                                                                                                                                                                                                                                                                                                                                                                                                                                                                                                                                                                                                                                                                                                                                                                                                                                                                                                                                                                                                                                                                                                                                                                    | CT03 W ( 45                                                                                                                                                                                                                                                                                                                                                                                                                                                                                                                                                                                                                                                                                                                                                                                                                                                                                                                                                                                                                                                                                                                                                                                                                                                                                                                                                                                                                                                                                                                                                                                                                                                                                                                                                                                                                                                                                                                                                                                                                                                                                                              | CT52 W () 55                                                                                                                                                                                                                                                                                                                                                                                                                                                                                                                                                                                                                                                                                                                                                                                                                                                                                                                                                                                                                                                                                                                                                                                                                                                                                                                                                                                                                                                                                                                                                                                                                                                                                                                                                                                                                                                                                                                                                                                                                                                                                                             | CT101 W ( 47                                        | J4 SC \ 84             |
| AF04 W 🕚 18                    | AL22 W 🕚 34                                                                                                                                                                                                                                                                                                                                                                                                                                                                                                                                                                                                                                                                                                                                                                                                                                                                                                                                                                                                                                                                                                                                                                                                                                                                                                                                                                                                                                                                                                                                                                                                                                                                                                                                                                                                                                                                                                                                                                                                                                                                                                                    | CT04 W ( 55                                                                                                                                                                                                                                                                                                                                                                                                                                                                                                                                                                                                                                                                                                                                                                                                                                                                                                                                                                                                                                                                                                                                                                                                                                                                                                                                                                                                                                                                                                                                                                                                                                                                                                                                                                                                                                                                                                                                                                                                                                                                                                              | CT53 W 🕚 51                                                                                                                                                                                                                                                                                                                                                                                                                                                                                                                                                                                                                                                                                                                                                                                                                                                                                                                                                                                                                                                                                                                                                                                                                                                                                                                                                                                                                                                                                                                                                                                                                                                                                                                                                                                                                                                                                                                                                                                                                                                                                                              | CT102 W () 45                                       | J5                     |