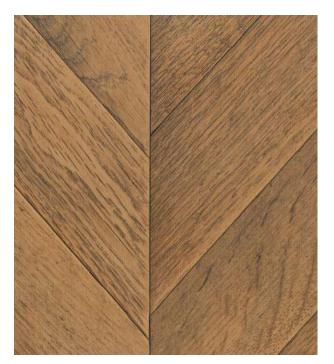

WHY REPLACE WHEN YOU CAN UPGRADE?

| ۸                              | Δ                                                                                                                                                                                                                                                                                                                                                                                                                                                                                                                                                                                                                                                                                                                                                                                                                                                                                                                                                                                                                                                                                                                                                                                                                                                                                                                                                                                                                                                                                                                                                                                                                                                                                                                                                                                                                                                                                                                                                                                                                                                                                                                              | ٨                                                                                                                                                                                                                                                                                                                                                                                                                                                                                                                                                                                                                                                                                                                                                                                                                                                                                                                                                                                                                                                                                                                                                                                                                                                                                                                                                                                                                                                                                                                                                                                                                                                                                                                                                                                                                                                                                                                                                                                                                                                                                                                        | С                                                                                                                                                                                                                                                                                                                                                                                                                                                                                                                                                                                                                                                                                                                                                                                                                                                                                                                                                                                                                                                                                                                                                                                                                                                                                                                                                                                                                                                                                                                                                                                                                                                                                                                                                                                                                                                                                                                                                                                                                                                                                                                        | С                                                   | D                      |
|--------------------------------|--------------------------------------------------------------------------------------------------------------------------------------------------------------------------------------------------------------------------------------------------------------------------------------------------------------------------------------------------------------------------------------------------------------------------------------------------------------------------------------------------------------------------------------------------------------------------------------------------------------------------------------------------------------------------------------------------------------------------------------------------------------------------------------------------------------------------------------------------------------------------------------------------------------------------------------------------------------------------------------------------------------------------------------------------------------------------------------------------------------------------------------------------------------------------------------------------------------------------------------------------------------------------------------------------------------------------------------------------------------------------------------------------------------------------------------------------------------------------------------------------------------------------------------------------------------------------------------------------------------------------------------------------------------------------------------------------------------------------------------------------------------------------------------------------------------------------------------------------------------------------------------------------------------------------------------------------------------------------------------------------------------------------------------------------------------------------------------------------------------------------------|--------------------------------------------------------------------------------------------------------------------------------------------------------------------------------------------------------------------------------------------------------------------------------------------------------------------------------------------------------------------------------------------------------------------------------------------------------------------------------------------------------------------------------------------------------------------------------------------------------------------------------------------------------------------------------------------------------------------------------------------------------------------------------------------------------------------------------------------------------------------------------------------------------------------------------------------------------------------------------------------------------------------------------------------------------------------------------------------------------------------------------------------------------------------------------------------------------------------------------------------------------------------------------------------------------------------------------------------------------------------------------------------------------------------------------------------------------------------------------------------------------------------------------------------------------------------------------------------------------------------------------------------------------------------------------------------------------------------------------------------------------------------------------------------------------------------------------------------------------------------------------------------------------------------------------------------------------------------------------------------------------------------------------------------------------------------------------------------------------------------------|--------------------------------------------------------------------------------------------------------------------------------------------------------------------------------------------------------------------------------------------------------------------------------------------------------------------------------------------------------------------------------------------------------------------------------------------------------------------------------------------------------------------------------------------------------------------------------------------------------------------------------------------------------------------------------------------------------------------------------------------------------------------------------------------------------------------------------------------------------------------------------------------------------------------------------------------------------------------------------------------------------------------------------------------------------------------------------------------------------------------------------------------------------------------------------------------------------------------------------------------------------------------------------------------------------------------------------------------------------------------------------------------------------------------------------------------------------------------------------------------------------------------------------------------------------------------------------------------------------------------------------------------------------------------------------------------------------------------------------------------------------------------------------------------------------------------------------------------------------------------------------------------------------------------------------------------------------------------------------------------------------------------------------------------------------------------------------------------------------------------------|-----------------------------------------------------|------------------------|
| Α                              | Α                                                                                                                                                                                                                                                                                                                                                                                                                                                                                                                                                                                                                                                                                                                                                                                                                                                                                                                                                                                                                                                                                                                                                                                                                                                                                                                                                                                                                                                                                                                                                                                                                                                                                                                                                                                                                                                                                                                                                                                                                                                                                                                              | A                                                                                                                                                                                                                                                                                                                                                                                                                                                                                                                                                                                                                                                                                                                                                                                                                                                                                                                                                                                                                                                                                                                                                                                                                                                                                                                                                                                                                                                                                                                                                                                                                                                                                                                                                                                                                                                                                                                                                                                                                                                                                                                        | C                                                                                                                                                                                                                                                                                                                                                                                                                                                                                                                                                                                                                                                                                                                                                                                                                                                                                                                                                                                                                                                                                                                                                                                                                                                                                                                                                                                                                                                                                                                                                                                                                                                                                                                                                                                                                                                                                                                                                                                                                                                                                                                        |                                                     | D                      |
| A1 W \ 54                      | AF05 W ( 18                                                                                                                                                                                                                                                                                                                                                                                                                                                                                                                                                                                                                                                                                                                                                                                                                                                                                                                                                                                                                                                                                                                                                                                                                                                                                                                                                                                                                                                                                                                                                                                                                                                                                                                                                                                                                                                                                                                                                                                                                                                                                                                    | AL23 W ( 31                                                                                                                                                                                                                                                                                                                                                                                                                                                                                                                                                                                                                                                                                                                                                                                                                                                                                                                                                                                                                                                                                                                                                                                                                                                                                                                                                                                                                                                                                                                                                                                                                                                                                                                                                                                                                                                                                                                                                                                                                                                                                                              | CT05 W © 52                                                                                                                                                                                                                                                                                                                                                                                                                                                                                                                                                                                                                                                                                                                                                                                                                                                                                                                                                                                                                                                                                                                                                                                                                                                                                                                                                                                                                                                                                                                                                                                                                                                                                                                                                                                                                                                                                                                                                                                                                                                                                                              | CT54 W 0 52                                         | D1 W \ 54              |
| A2 W \ 82                      | AF06 W 0 18                                                                                                                                                                                                                                                                                                                                                                                                                                                                                                                                                                                                                                                                                                                                                                                                                                                                                                                                                                                                                                                                                                                                                                                                                                                                                                                                                                                                                                                                                                                                                                                                                                                                                                                                                                                                                                                                                                                                                                                                                                                                                                                    | AL24 W () 32                                                                                                                                                                                                                                                                                                                                                                                                                                                                                                                                                                                                                                                                                                                                                                                                                                                                                                                                                                                                                                                                                                                                                                                                                                                                                                                                                                                                                                                                                                                                                                                                                                                                                                                                                                                                                                                                                                                                                                                                                                                                                                             | CT06 W ( 48                                                                                                                                                                                                                                                                                                                                                                                                                                                                                                                                                                                                                                                                                                                                                                                                                                                                                                                                                                                                                                                                                                                                                                                                                                                                                                                                                                                                                                                                                                                                                                                                                                                                                                                                                                                                                                                                                                                                                                                                                                                                                                              | CT55 W (5 54                                        | D2 W \ 82              |
| A3 W \ 82                      | AF07 W 0 18                                                                                                                                                                                                                                                                                                                                                                                                                                                                                                                                                                                                                                                                                                                                                                                                                                                                                                                                                                                                                                                                                                                                                                                                                                                                                                                                                                                                                                                                                                                                                                                                                                                                                                                                                                                                                                                                                                                                                                                                                                                                                                                    | AL25 W (5) 34                                                                                                                                                                                                                                                                                                                                                                                                                                                                                                                                                                                                                                                                                                                                                                                                                                                                                                                                                                                                                                                                                                                                                                                                                                                                                                                                                                                                                                                                                                                                                                                                                                                                                                                                                                                                                                                                                                                                                                                                                                                                                                            | CT07 W ( 49                                                                                                                                                                                                                                                                                                                                                                                                                                                                                                                                                                                                                                                                                                                                                                                                                                                                                                                                                                                                                                                                                                                                                                                                                                                                                                                                                                                                                                                                                                                                                                                                                                                                                                                                                                                                                                                                                                                                                                                                                                                                                                              | CT56 W <b>§</b> 52                                  | D3 W √ 82<br>D4 W √ 38 |
| A4 W ( 54<br>AA01 W ( 27       | AF08 W ( 19<br>AF09 W ( 18                                                                                                                                                                                                                                                                                                                                                                                                                                                                                                                                                                                                                                                                                                                                                                                                                                                                                                                                                                                                                                                                                                                                                                                                                                                                                                                                                                                                                                                                                                                                                                                                                                                                                                                                                                                                                                                                                                                                                                                                                                                                                                     | AL26 W \( \bar{\cup} \) 32  AL27 W \( \bar{\cup} \) 32                                                                                                                                                                                                                                                                                                                                                                                                                                                                                                                                                                                                                                                                                                                                                                                                                                                                                                                                                                                                                                                                                                                                                                                                                                                                                                                                                                                                                                                                                                                                                                                                                                                                                                                                                                                                                                                                                                                                                                                                                                                                   | CT08 W (\) 53                                                                                                                                                                                                                                                                                                                                                                                                                                                                                                                                                                                                                                                                                                                                                                                                                                                                                                                                                                                                                                                                                                                                                                                                                                                                                                                                                                                                                                                                                                                                                                                                                                                                                                                                                                                                                                                                                                                                                                                                                                                                                                            | CT58 W ( 55                                         | D4                     |
| AA01 W © 27                    | AF10 W ( 19                                                                                                                                                                                                                                                                                                                                                                                                                                                                                                                                                                                                                                                                                                                                                                                                                                                                                                                                                                                                                                                                                                                                                                                                                                                                                                                                                                                                                                                                                                                                                                                                                                                                                                                                                                                                                                                                                                                                                                                                                                                                                                                    | AL28 W () 33                                                                                                                                                                                                                                                                                                                                                                                                                                                                                                                                                                                                                                                                                                                                                                                                                                                                                                                                                                                                                                                                                                                                                                                                                                                                                                                                                                                                                                                                                                                                                                                                                                                                                                                                                                                                                                                                                                                                                                                                                                                                                                             | CT10 W ( 52                                                                                                                                                                                                                                                                                                                                                                                                                                                                                                                                                                                                                                                                                                                                                                                                                                                                                                                                                                                                                                                                                                                                                                                                                                                                                                                                                                                                                                                                                                                                                                                                                                                                                                                                                                                                                                                                                                                                                                                                                                                                                                              | CT59 W ( 54                                         | E                      |
| AA03 W ( 27                    | AG01 W ( 31                                                                                                                                                                                                                                                                                                                                                                                                                                                                                                                                                                                                                                                                                                                                                                                                                                                                                                                                                                                                                                                                                                                                                                                                                                                                                                                                                                                                                                                                                                                                                                                                                                                                                                                                                                                                                                                                                                                                                                                                                                                                                                                    | AL29 W ( 31                                                                                                                                                                                                                                                                                                                                                                                                                                                                                                                                                                                                                                                                                                                                                                                                                                                                                                                                                                                                                                                                                                                                                                                                                                                                                                                                                                                                                                                                                                                                                                                                                                                                                                                                                                                                                                                                                                                                                                                                                                                                                                              | CT11 W () 51                                                                                                                                                                                                                                                                                                                                                                                                                                                                                                                                                                                                                                                                                                                                                                                                                                                                                                                                                                                                                                                                                                                                                                                                                                                                                                                                                                                                                                                                                                                                                                                                                                                                                                                                                                                                                                                                                                                                                                                                                                                                                                             | CT60 W () 52                                        | E1                     |
| AA04 W () 27                   | AG02 W () 32                                                                                                                                                                                                                                                                                                                                                                                                                                                                                                                                                                                                                                                                                                                                                                                                                                                                                                                                                                                                                                                                                                                                                                                                                                                                                                                                                                                                                                                                                                                                                                                                                                                                                                                                                                                                                                                                                                                                                                                                                                                                                                                   | AL30 W ( 32                                                                                                                                                                                                                                                                                                                                                                                                                                                                                                                                                                                                                                                                                                                                                                                                                                                                                                                                                                                                                                                                                                                                                                                                                                                                                                                                                                                                                                                                                                                                                                                                                                                                                                                                                                                                                                                                                                                                                                                                                                                                                                              | CT12 W () 47                                                                                                                                                                                                                                                                                                                                                                                                                                                                                                                                                                                                                                                                                                                                                                                                                                                                                                                                                                                                                                                                                                                                                                                                                                                                                                                                                                                                                                                                                                                                                                                                                                                                                                                                                                                                                                                                                                                                                                                                                                                                                                             | CT61 W © 54                                         | E4                     |
| AA05 W <b>①</b> 27             | AG03 W () 34                                                                                                                                                                                                                                                                                                                                                                                                                                                                                                                                                                                                                                                                                                                                                                                                                                                                                                                                                                                                                                                                                                                                                                                                                                                                                                                                                                                                                                                                                                                                                                                                                                                                                                                                                                                                                                                                                                                                                                                                                                                                                                                   | AL31 W ( 31                                                                                                                                                                                                                                                                                                                                                                                                                                                                                                                                                                                                                                                                                                                                                                                                                                                                                                                                                                                                                                                                                                                                                                                                                                                                                                                                                                                                                                                                                                                                                                                                                                                                                                                                                                                                                                                                                                                                                                                                                                                                                                              | CT13 W () 45                                                                                                                                                                                                                                                                                                                                                                                                                                                                                                                                                                                                                                                                                                                                                                                                                                                                                                                                                                                                                                                                                                                                                                                                                                                                                                                                                                                                                                                                                                                                                                                                                                                                                                                                                                                                                                                                                                                                                                                                                                                                                                             | CT62 W <u></u> 47                                   | E50 W 🕚 35             |
| AA06 W ( 25                    | AG04 W 🕚 31                                                                                                                                                                                                                                                                                                                                                                                                                                                                                                                                                                                                                                                                                                                                                                                                                                                                                                                                                                                                                                                                                                                                                                                                                                                                                                                                                                                                                                                                                                                                                                                                                                                                                                                                                                                                                                                                                                                                                                                                                                                                                                                    | AL32 W ( 34                                                                                                                                                                                                                                                                                                                                                                                                                                                                                                                                                                                                                                                                                                                                                                                                                                                                                                                                                                                                                                                                                                                                                                                                                                                                                                                                                                                                                                                                                                                                                                                                                                                                                                                                                                                                                                                                                                                                                                                                                                                                                                              | CT14 W () 47                                                                                                                                                                                                                                                                                                                                                                                                                                                                                                                                                                                                                                                                                                                                                                                                                                                                                                                                                                                                                                                                                                                                                                                                                                                                                                                                                                                                                                                                                                                                                                                                                                                                                                                                                                                                                                                                                                                                                                                                                                                                                                             | CT63 W 0 51                                         |                        |
| AA07 W 🕦 25                    | AG05 W 🕓 31                                                                                                                                                                                                                                                                                                                                                                                                                                                                                                                                                                                                                                                                                                                                                                                                                                                                                                                                                                                                                                                                                                                                                                                                                                                                                                                                                                                                                                                                                                                                                                                                                                                                                                                                                                                                                                                                                                                                                                                                                                                                                                                    | AL33 W ( 31                                                                                                                                                                                                                                                                                                                                                                                                                                                                                                                                                                                                                                                                                                                                                                                                                                                                                                                                                                                                                                                                                                                                                                                                                                                                                                                                                                                                                                                                                                                                                                                                                                                                                                                                                                                                                                                                                                                                                                                                                                                                                                              | CT15 W (\) 48                                                                                                                                                                                                                                                                                                                                                                                                                                                                                                                                                                                                                                                                                                                                                                                                                                                                                                                                                                                                                                                                                                                                                                                                                                                                                                                                                                                                                                                                                                                                                                                                                                                                                                                                                                                                                                                                                                                                                                                                                                                                                                            | CT64 W 0 51                                         | F                      |
| AA08 W <u>0</u> 26             | AG06 W 🕓 33                                                                                                                                                                                                                                                                                                                                                                                                                                                                                                                                                                                                                                                                                                                                                                                                                                                                                                                                                                                                                                                                                                                                                                                                                                                                                                                                                                                                                                                                                                                                                                                                                                                                                                                                                                                                                                                                                                                                                                                                                                                                                                                    | AL34 W 🕚 33                                                                                                                                                                                                                                                                                                                                                                                                                                                                                                                                                                                                                                                                                                                                                                                                                                                                                                                                                                                                                                                                                                                                                                                                                                                                                                                                                                                                                                                                                                                                                                                                                                                                                                                                                                                                                                                                                                                                                                                                                                                                                                              | CT16 W (\( \) 48                                                                                                                                                                                                                                                                                                                                                                                                                                                                                                                                                                                                                                                                                                                                                                                                                                                                                                                                                                                                                                                                                                                                                                                                                                                                                                                                                                                                                                                                                                                                                                                                                                                                                                                                                                                                                                                                                                                                                                                                                                                                                                         | CT65 W <u>\$\bar{\bar{\bar{\bar{\bar{\bar{\bar{</u> | F4                     |
| AA09 W <u>0</u> 25             | AG07 W 🕚 31                                                                                                                                                                                                                                                                                                                                                                                                                                                                                                                                                                                                                                                                                                                                                                                                                                                                                                                                                                                                                                                                                                                                                                                                                                                                                                                                                                                                                                                                                                                                                                                                                                                                                                                                                                                                                                                                                                                                                                                                                                                                                                                    | AL35 W () 34                                                                                                                                                                                                                                                                                                                                                                                                                                                                                                                                                                                                                                                                                                                                                                                                                                                                                                                                                                                                                                                                                                                                                                                                                                                                                                                                                                                                                                                                                                                                                                                                                                                                                                                                                                                                                                                                                                                                                                                                                                                                                                             | CT17 W <u>0</u> 47                                                                                                                                                                                                                                                                                                                                                                                                                                                                                                                                                                                                                                                                                                                                                                                                                                                                                                                                                                                                                                                                                                                                                                                                                                                                                                                                                                                                                                                                                                                                                                                                                                                                                                                                                                                                                                                                                                                                                                                                                                                                                                       | CT66 W <u> </u>                                     | F5 W <b>√</b> 26       |
| AA10 W 🕚 22                    | AG08 W 🕚 31                                                                                                                                                                                                                                                                                                                                                                                                                                                                                                                                                                                                                                                                                                                                                                                                                                                                                                                                                                                                                                                                                                                                                                                                                                                                                                                                                                                                                                                                                                                                                                                                                                                                                                                                                                                                                                                                                                                                                                                                                                                                                                                    | AL36 W ( 31                                                                                                                                                                                                                                                                                                                                                                                                                                                                                                                                                                                                                                                                                                                                                                                                                                                                                                                                                                                                                                                                                                                                                                                                                                                                                                                                                                                                                                                                                                                                                                                                                                                                                                                                                                                                                                                                                                                                                                                                                                                                                                              | CT18 W <b>(</b> 45                                                                                                                                                                                                                                                                                                                                                                                                                                                                                                                                                                                                                                                                                                                                                                                                                                                                                                                                                                                                                                                                                                                                                                                                                                                                                                                                                                                                                                                                                                                                                                                                                                                                                                                                                                                                                                                                                                                                                                                                                                                                                                       | CT67 W <u></u> 54                                   | F6 W <b>√</b> 54       |
| AA11 W 🕚 22                    | AG09 W 🕓 32                                                                                                                                                                                                                                                                                                                                                                                                                                                                                                                                                                                                                                                                                                                                                                                                                                                                                                                                                                                                                                                                                                                                                                                                                                                                                                                                                                                                                                                                                                                                                                                                                                                                                                                                                                                                                                                                                                                                                                                                                                                                                                                    | AT01 W ( 33                                                                                                                                                                                                                                                                                                                                                                                                                                                                                                                                                                                                                                                                                                                                                                                                                                                                                                                                                                                                                                                                                                                                                                                                                                                                                                                                                                                                                                                                                                                                                                                                                                                                                                                                                                                                                                                                                                                                                                                                                                                                                                              | CT19 W <b>(</b> 45                                                                                                                                                                                                                                                                                                                                                                                                                                                                                                                                                                                                                                                                                                                                                                                                                                                                                                                                                                                                                                                                                                                                                                                                                                                                                                                                                                                                                                                                                                                                                                                                                                                                                                                                                                                                                                                                                                                                                                                                                                                                                                       | CT68 W 🕚 54                                         | F7 W ✓ 35              |
| AA12 W 🕦 22                    | AG10 W 🕓 33                                                                                                                                                                                                                                                                                                                                                                                                                                                                                                                                                                                                                                                                                                                                                                                                                                                                                                                                                                                                                                                                                                                                                                                                                                                                                                                                                                                                                                                                                                                                                                                                                                                                                                                                                                                                                                                                                                                                                                                                                                                                                                                    | AT02 W () 34                                                                                                                                                                                                                                                                                                                                                                                                                                                                                                                                                                                                                                                                                                                                                                                                                                                                                                                                                                                                                                                                                                                                                                                                                                                                                                                                                                                                                                                                                                                                                                                                                                                                                                                                                                                                                                                                                                                                                                                                                                                                                                             | CT20 W 0 48                                                                                                                                                                                                                                                                                                                                                                                                                                                                                                                                                                                                                                                                                                                                                                                                                                                                                                                                                                                                                                                                                                                                                                                                                                                                                                                                                                                                                                                                                                                                                                                                                                                                                                                                                                                                                                                                                                                                                                                                                                                                                                              | CT69 W <b>(</b> 49                                  |                        |
| AA13 W 🕚 21                    | AG11 W 🕚 32                                                                                                                                                                                                                                                                                                                                                                                                                                                                                                                                                                                                                                                                                                                                                                                                                                                                                                                                                                                                                                                                                                                                                                                                                                                                                                                                                                                                                                                                                                                                                                                                                                                                                                                                                                                                                                                                                                                                                                                                                                                                                                                    | AT03 W 🕚 33                                                                                                                                                                                                                                                                                                                                                                                                                                                                                                                                                                                                                                                                                                                                                                                                                                                                                                                                                                                                                                                                                                                                                                                                                                                                                                                                                                                                                                                                                                                                                                                                                                                                                                                                                                                                                                                                                                                                                                                                                                                                                                              | CT21 W 🕓 53                                                                                                                                                                                                                                                                                                                                                                                                                                                                                                                                                                                                                                                                                                                                                                                                                                                                                                                                                                                                                                                                                                                                                                                                                                                                                                                                                                                                                                                                                                                                                                                                                                                                                                                                                                                                                                                                                                                                                                                                                                                                                                              | CT70 W <u>\$\bar{\bar{\bar{\bar{\bar{\bar{\bar{</u> | G                      |
| AA14 W 🕛 21                    | AG12 W 🕚 31                                                                                                                                                                                                                                                                                                                                                                                                                                                                                                                                                                                                                                                                                                                                                                                                                                                                                                                                                                                                                                                                                                                                                                                                                                                                                                                                                                                                                                                                                                                                                                                                                                                                                                                                                                                                                                                                                                                                                                                                                                                                                                                    | AT04 W 🕚 34                                                                                                                                                                                                                                                                                                                                                                                                                                                                                                                                                                                                                                                                                                                                                                                                                                                                                                                                                                                                                                                                                                                                                                                                                                                                                                                                                                                                                                                                                                                                                                                                                                                                                                                                                                                                                                                                                                                                                                                                                                                                                                              | CT22 W 🕚 50                                                                                                                                                                                                                                                                                                                                                                                                                                                                                                                                                                                                                                                                                                                                                                                                                                                                                                                                                                                                                                                                                                                                                                                                                                                                                                                                                                                                                                                                                                                                                                                                                                                                                                                                                                                                                                                                                                                                                                                                                                                                                                              | CT71 W <u> </u>                                     | G0 W ✓ 23              |
| AA15 W 🕚 20                    | AG13 W 🕚 30                                                                                                                                                                                                                                                                                                                                                                                                                                                                                                                                                                                                                                                                                                                                                                                                                                                                                                                                                                                                                                                                                                                                                                                                                                                                                                                                                                                                                                                                                                                                                                                                                                                                                                                                                                                                                                                                                                                                                                                                                                                                                                                    | AT05 W \(\text{\text{\text{\text{\text{\text{\text{\text{\text{\text{\text{\text{\text{\text{\text{\text{\text{\text{\text{\text{\text{\text{\text{\text{\text{\text{\text{\text{\text{\text{\text{\text{\text{\text{\text{\text{\text{\text{\text{\text{\text{\text{\text{\text{\text{\text{\text{\text{\text{\text{\text{\text{\text{\text{\text{\text{\text{\text{\text{\text{\text{\text{\text{\text{\text{\text{\text{\text{\text{\text{\text{\text{\text{\text{\text{\text{\text{\text{\text{\text{\text{\text{\text{\text{\text{\text{\text{\text{\text{\text{\text{\text{\text{\text{\text{\text{\text{\text{\text{\text{\text{\text{\text{\text{\text{\text{\text{\text{\text{\text{\text{\text{\text{\text{\text{\tinx{\tiny{\tint{\text{\text{\text{\text{\text{\text{\text{\text{\text{\text{\text{\text{\text{\text{\text{\text{\text{\text{\text{\text{\text{\text{\text{\text{\text{\text{\text{\text{\text{\tinx{\tinx{\tinx{\tinx{\tinx{\tinx{\tinx{\text{\text{\text{\text{\text{\tinx{\tinx{\tinx{\tinx{\tinx{\tinx{\tinx{\tinx{\tinx{\tinx{\tinx{\tinx{\tinx{\tinx{\tinx{\tinx{\tinx{\tinx{\tinx{\tinx{\tinx{\tinx{\tinx{\tinx{\tinx{\tinx{\tinx{\tinx{\tinx{\tinx{\tinx{\tinx{\tinx{\tinx{\tinx{\tinx{\tinx{\tinx{\tinx{\tinx{\tinx{\tinx{\tinx{\tinx{\tinx{\tinx{\tinx{\tinx{\tinx{\tinx{\tinx{\tinx{\tinx{\tinx{\tinx{\tinx{\tinx{\tinx{\tinx{\tinx{\tinx{\tinx{\tinx{\tinx{\tinx{\tinx{\tinx{\tinx{\tinx{\tinx{\tinx{\tinx{\tinx{\tinx{\tinx{\tinx{\tinx{\tinx{\tinx{\tinx{\tinx{\tinx{\tinx{\tinx{\tinx{\tinx{\tinx{\tinx{\tinx{\tinx{\tinx{\tinx{\tinx{\tinx{\tinx{\tinx{\tinx{\tinx{\tinx{\tinx{\tinx{\tinx{\tinx{\tinx{\tinx{\tinx{\tinx{\tinx{\tinx{\tinx{\tinx{\tinx{\tinx{\tinx{\tinx{\tinx{\tinx{\tinx{\tinx{\tinx{\tinx{\tinx{\tinx{\tinx{\tinx{\tinx{\tinx{\tinx{\tinx{\tinx{\tinx{\tinx{\tinx{\tinx{\tinx{\tinx{\tinx{\tinx{\tinx{\tinx{\tinx{\tinx{\tinx{\tinx{\tinx{\tinx{\tinx{\tinx{\tinx{\tinx{\tinx{\tinx{\tinx{\tinx{\tinx{\tinx{\tinx{\tinx{\tinx{\tinx{\tinx{\tinx{\tinx{\tinx{\tinx{\tin\tii}\\ \tinx{\tinx{\tinx{\tinx{\tinx{\tinx{\tinx{\tinx{\tinx{\tinx{\tinx{\tinx{\ti | CT23 W 🕚 53                                                                                                                                                                                                                                                                                                                                                                                                                                                                                                                                                                                                                                                                                                                                                                                                                                                                                                                                                                                                                                                                                                                                                                                                                                                                                                                                                                                                                                                                                                                                                                                                                                                                                                                                                                                                                                                                                                                                                                                                                                                                                                              | CT72 W <u> </u>                                     | G2 W √ 82              |
| AA16 W 🕚 20                    | AG14 W 🕓 30                                                                                                                                                                                                                                                                                                                                                                                                                                                                                                                                                                                                                                                                                                                                                                                                                                                                                                                                                                                                                                                                                                                                                                                                                                                                                                                                                                                                                                                                                                                                                                                                                                                                                                                                                                                                                                                                                                                                                                                                                                                                                                                    | AT06 W <u>()</u> 35                                                                                                                                                                                                                                                                                                                                                                                                                                                                                                                                                                                                                                                                                                                                                                                                                                                                                                                                                                                                                                                                                                                                                                                                                                                                                                                                                                                                                                                                                                                                                                                                                                                                                                                                                                                                                                                                                                                                                                                                                                                                                                      | CT24 W 🕚 54                                                                                                                                                                                                                                                                                                                                                                                                                                                                                                                                                                                                                                                                                                                                                                                                                                                                                                                                                                                                                                                                                                                                                                                                                                                                                                                                                                                                                                                                                                                                                                                                                                                                                                                                                                                                                                                                                                                                                                                                                                                                                                              | CT73 W <b>(</b> 45                                  | G3 W \ 82              |
| AA17 W 🕚 26                    | AG15 W 🕓 30                                                                                                                                                                                                                                                                                                                                                                                                                                                                                                                                                                                                                                                                                                                                                                                                                                                                                                                                                                                                                                                                                                                                                                                                                                                                                                                                                                                                                                                                                                                                                                                                                                                                                                                                                                                                                                                                                                                                                                                                                                                                                                                    | AZ01 W 🕚 17                                                                                                                                                                                                                                                                                                                                                                                                                                                                                                                                                                                                                                                                                                                                                                                                                                                                                                                                                                                                                                                                                                                                                                                                                                                                                                                                                                                                                                                                                                                                                                                                                                                                                                                                                                                                                                                                                                                                                                                                                                                                                                              | CT25 W 🕚 53                                                                                                                                                                                                                                                                                                                                                                                                                                                                                                                                                                                                                                                                                                                                                                                                                                                                                                                                                                                                                                                                                                                                                                                                                                                                                                                                                                                                                                                                                                                                                                                                                                                                                                                                                                                                                                                                                                                                                                                                                                                                                                              | CT74 W <b>(</b> 45                                  | G4 W √ 49<br>G5 W √ 26 |
| AA18 W 🕦 23                    | AG16 W 🕚 32                                                                                                                                                                                                                                                                                                                                                                                                                                                                                                                                                                                                                                                                                                                                                                                                                                                                                                                                                                                                                                                                                                                                                                                                                                                                                                                                                                                                                                                                                                                                                                                                                                                                                                                                                                                                                                                                                                                                                                                                                                                                                                                    | AZ02 W <b>(</b> 17                                                                                                                                                                                                                                                                                                                                                                                                                                                                                                                                                                                                                                                                                                                                                                                                                                                                                                                                                                                                                                                                                                                                                                                                                                                                                                                                                                                                                                                                                                                                                                                                                                                                                                                                                                                                                                                                                                                                                                                                                                                                                                       | CT26 W <b>(</b> 53                                                                                                                                                                                                                                                                                                                                                                                                                                                                                                                                                                                                                                                                                                                                                                                                                                                                                                                                                                                                                                                                                                                                                                                                                                                                                                                                                                                                                                                                                                                                                                                                                                                                                                                                                                                                                                                                                                                                                                                                                                                                                                       | CT75 W <b>(</b> 50                                  | G6 W ✓ 39              |
| AA19 W <u>()</u> 23            | AG17 W 🕚 33                                                                                                                                                                                                                                                                                                                                                                                                                                                                                                                                                                                                                                                                                                                                                                                                                                                                                                                                                                                                                                                                                                                                                                                                                                                                                                                                                                                                                                                                                                                                                                                                                                                                                                                                                                                                                                                                                                                                                                                                                                                                                                                    | AZ03 W ( 17                                                                                                                                                                                                                                                                                                                                                                                                                                                                                                                                                                                                                                                                                                                                                                                                                                                                                                                                                                                                                                                                                                                                                                                                                                                                                                                                                                                                                                                                                                                                                                                                                                                                                                                                                                                                                                                                                                                                                                                                                                                                                                              | CT27 W () 49                                                                                                                                                                                                                                                                                                                                                                                                                                                                                                                                                                                                                                                                                                                                                                                                                                                                                                                                                                                                                                                                                                                                                                                                                                                                                                                                                                                                                                                                                                                                                                                                                                                                                                                                                                                                                                                                                                                                                                                                                                                                                                             | CT76 W <b>(</b> 47                                  | G0 VV V 33             |
| AA20 W 🕓 24                    | AG18 W 🕚 29                                                                                                                                                                                                                                                                                                                                                                                                                                                                                                                                                                                                                                                                                                                                                                                                                                                                                                                                                                                                                                                                                                                                                                                                                                                                                                                                                                                                                                                                                                                                                                                                                                                                                                                                                                                                                                                                                                                                                                                                                                                                                                                    | AZ04 W <u>()</u> 17                                                                                                                                                                                                                                                                                                                                                                                                                                                                                                                                                                                                                                                                                                                                                                                                                                                                                                                                                                                                                                                                                                                                                                                                                                                                                                                                                                                                                                                                                                                                                                                                                                                                                                                                                                                                                                                                                                                                                                                                                                                                                                      | CT28 W () 48                                                                                                                                                                                                                                                                                                                                                                                                                                                                                                                                                                                                                                                                                                                                                                                                                                                                                                                                                                                                                                                                                                                                                                                                                                                                                                                                                                                                                                                                                                                                                                                                                                                                                                                                                                                                                                                                                                                                                                                                                                                                                                             | CT77 W 0 50                                         | H                      |
| AA21 W 🕦 24                    | AG19 W ( 32                                                                                                                                                                                                                                                                                                                                                                                                                                                                                                                                                                                                                                                                                                                                                                                                                                                                                                                                                                                                                                                                                                                                                                                                                                                                                                                                                                                                                                                                                                                                                                                                                                                                                                                                                                                                                                                                                                                                                                                                                                                                                                                    | AZ05 W ( 17                                                                                                                                                                                                                                                                                                                                                                                                                                                                                                                                                                                                                                                                                                                                                                                                                                                                                                                                                                                                                                                                                                                                                                                                                                                                                                                                                                                                                                                                                                                                                                                                                                                                                                                                                                                                                                                                                                                                                                                                                                                                                                              | CT29 W (\) 53                                                                                                                                                                                                                                                                                                                                                                                                                                                                                                                                                                                                                                                                                                                                                                                                                                                                                                                                                                                                                                                                                                                                                                                                                                                                                                                                                                                                                                                                                                                                                                                                                                                                                                                                                                                                                                                                                                                                                                                                                                                                                                            | CT78 W 0 51                                         | H1                     |
| AB02 W () 13                   | AG20 W © 29                                                                                                                                                                                                                                                                                                                                                                                                                                                                                                                                                                                                                                                                                                                                                                                                                                                                                                                                                                                                                                                                                                                                                                                                                                                                                                                                                                                                                                                                                                                                                                                                                                                                                                                                                                                                                                                                                                                                                                                                                                                                                                                    | AZ06 W ( 15                                                                                                                                                                                                                                                                                                                                                                                                                                                                                                                                                                                                                                                                                                                                                                                                                                                                                                                                                                                                                                                                                                                                                                                                                                                                                                                                                                                                                                                                                                                                                                                                                                                                                                                                                                                                                                                                                                                                                                                                                                                                                                              | CT30 W () 49                                                                                                                                                                                                                                                                                                                                                                                                                                                                                                                                                                                                                                                                                                                                                                                                                                                                                                                                                                                                                                                                                                                                                                                                                                                                                                                                                                                                                                                                                                                                                                                                                                                                                                                                                                                                                                                                                                                                                                                                                                                                                                             | CT79 W 0 47                                         | H4 W <b>√</b> 39       |
| AB03 W 13                      | AG21 W 0 32                                                                                                                                                                                                                                                                                                                                                                                                                                                                                                                                                                                                                                                                                                                                                                                                                                                                                                                                                                                                                                                                                                                                                                                                                                                                                                                                                                                                                                                                                                                                                                                                                                                                                                                                                                                                                                                                                                                                                                                                                                                                                                                    | AZ07 W ( 15                                                                                                                                                                                                                                                                                                                                                                                                                                                                                                                                                                                                                                                                                                                                                                                                                                                                                                                                                                                                                                                                                                                                                                                                                                                                                                                                                                                                                                                                                                                                                                                                                                                                                                                                                                                                                                                                                                                                                                                                                                                                                                              | CT31 W (5 52                                                                                                                                                                                                                                                                                                                                                                                                                                                                                                                                                                                                                                                                                                                                                                                                                                                                                                                                                                                                                                                                                                                                                                                                                                                                                                                                                                                                                                                                                                                                                                                                                                                                                                                                                                                                                                                                                                                                                                                                                                                                                                             | CT80 W () 49                                        | H5 W <b>√</b> 55       |
| AB05 W ✓ 12                    | AL01 F ( 73                                                                                                                                                                                                                                                                                                                                                                                                                                                                                                                                                                                                                                                                                                                                                                                                                                                                                                                                                                                                                                                                                                                                                                                                                                                                                                                                                                                                                                                                                                                                                                                                                                                                                                                                                                                                                                                                                                                                                                                                                                                                                                                    | AZ08 W (15                                                                                                                                                                                                                                                                                                                                                                                                                                                                                                                                                                                                                                                                                                                                                                                                                                                                                                                                                                                                                                                                                                                                                                                                                                                                                                                                                                                                                                                                                                                                                                                                                                                                                                                                                                                                                                                                                                                                                                                                                                                                                                               | CT32 W ( 45                                                                                                                                                                                                                                                                                                                                                                                                                                                                                                                                                                                                                                                                                                                                                                                                                                                                                                                                                                                                                                                                                                                                                                                                                                                                                                                                                                                                                                                                                                                                                                                                                                                                                                                                                                                                                                                                                                                                                                                                                                                                                                              | CT81 W (5 49                                        | H6 W <b>√</b> 82       |
| AB06 W () 13                   | AL02 W ① 34                                                                                                                                                                                                                                                                                                                                                                                                                                                                                                                                                                                                                                                                                                                                                                                                                                                                                                                                                                                                                                                                                                                                                                                                                                                                                                                                                                                                                                                                                                                                                                                                                                                                                                                                                                                                                                                                                                                                                                                                                                                                                                                    | AZ09 W ( 16                                                                                                                                                                                                                                                                                                                                                                                                                                                                                                                                                                                                                                                                                                                                                                                                                                                                                                                                                                                                                                                                                                                                                                                                                                                                                                                                                                                                                                                                                                                                                                                                                                                                                                                                                                                                                                                                                                                                                                                                                                                                                                              | CT34 W ( 48                                                                                                                                                                                                                                                                                                                                                                                                                                                                                                                                                                                                                                                                                                                                                                                                                                                                                                                                                                                                                                                                                                                                                                                                                                                                                                                                                                                                                                                                                                                                                                                                                                                                                                                                                                                                                                                                                                                                                                                                                                                                                                              | CT82 W © 54<br>CT83 W © 47                          | H7 W <b>√ 41</b>       |
| AB07 W (\) 13<br>AC01 W (\) 13 | AL03 M ( 72<br>AL04 W ( 33                                                                                                                                                                                                                                                                                                                                                                                                                                                                                                                                                                                                                                                                                                                                                                                                                                                                                                                                                                                                                                                                                                                                                                                                                                                                                                                                                                                                                                                                                                                                                                                                                                                                                                                                                                                                                                                                                                                                                                                                                                                                                                     | AZ10 W ( 16                                                                                                                                                                                                                                                                                                                                                                                                                                                                                                                                                                                                                                                                                                                                                                                                                                                                                                                                                                                                                                                                                                                                                                                                                                                                                                                                                                                                                                                                                                                                                                                                                                                                                                                                                                                                                                                                                                                                                                                                                                                                                                              | CT34 W \( \text{ \text{\text{\text{\text{\text{\text{\text{\text{\text{\text{\text{\text{\text{\text{\text{\text{\text{\text{\text{\text{\text{\text{\text{\text{\text{\text{\text{\text{\text{\text{\text{\text{\text{\text{\text{\text{\text{\text{\text{\text{\text{\text{\text{\text{\text{\text{\text{\text{\text{\text{\text{\text{\text{\text{\text{\text{\text{\text{\text{\text{\text{\text{\text{\text{\text{\text{\text{\text{\text{\text{\text{\text{\text{\text{\text{\text{\text{\text{\text{\text{\text{\text{\text{\text{\text{\text{\text{\text{\text{\text{\text{\text{\text{\text{\text{\text{\text{\text{\text{\text{\text{\text{\text{\text{\text{\text{\text{\text{\text{\text{\text{\text{\text{\text{\text{\text{\text{\text{\text{\text{\text{\text{\text{\text{\text{\text{\text{\text{\text{\text{\text{\text{\text{\text{\text{\tint{\text{\text{\text{\text{\text{\text{\text{\text{\text{\text{\text{\text{\text{\text{\text{\text{\text{\text{\text{\text{\text{\text{\text{\text{\text{\tint{\text{\text{\text{\text{\text{\tin}\text{\text{\text{\text{\text{\text{\text{\text{\text{\text{\text{\text{\text{\text{\text{\text{\text{\text{\text{\text{\text{\text{\tint{\text{\text{\text{\tint{\text{\text{\text{\text{\text{\tint{\text{\text{\text{\text{\text{\text{\text{\text{\text{\tint{\text{\text{\text{\text{\text{\text{\text{\text{\text{\text{\text{\text{\text{\text{\text{\text{\text{\text{\text{\text{\text{\text{\text{\text{\text{\text{\text{\text{\text{\text{\text{\text{\tint{\text{\text{\text{\text{\text{\text{\text{\text{\text{\tilit{\text{\tint{\text{\tilit{\text{\text{\text{\tilit{\text{\text{\tinit}\text{\text{\text{\text{\text{\text{\tilit{\text{\text{\text{\text{\text{\text{\text{\text{\text{\text{\text{\text{\text{\text{\text{\text{\text{\text{\text{\text{\text{\text{\texi}\text{\text{\text{\text{\text{\text{\text{\text{\text{\text{\ti}}\\tint{\text{\text{\texi}\text{\text{\text{\texi}\text{\text{\text{\text{\texi}\text{\text{\texi{\texi}\tilit{\text{\text{\tetit}}}\tint{\text{\tiint{\text{\tiint{\text{\texi}\text{\ti | CT84 W (\cdot 48)                                   | H8 W <b>√</b> 41       |
| AC02 W ( 13                    | AL05 M © 72                                                                                                                                                                                                                                                                                                                                                                                                                                                                                                                                                                                                                                                                                                                                                                                                                                                                                                                                                                                                                                                                                                                                                                                                                                                                                                                                                                                                                                                                                                                                                                                                                                                                                                                                                                                                                                                                                                                                                                                                                                                                                                                    | В                                                                                                                                                                                                                                                                                                                                                                                                                                                                                                                                                                                                                                                                                                                                                                                                                                                                                                                                                                                                                                                                                                                                                                                                                                                                                                                                                                                                                                                                                                                                                                                                                                                                                                                                                                                                                                                                                                                                                                                                                                                                                                                        | CT36 W () 52                                                                                                                                                                                                                                                                                                                                                                                                                                                                                                                                                                                                                                                                                                                                                                                                                                                                                                                                                                                                                                                                                                                                                                                                                                                                                                                                                                                                                                                                                                                                                                                                                                                                                                                                                                                                                                                                                                                                                                                                                                                                                                             | CT85 W () 53                                        | H10 W ✓ 39             |
| AC03 W ( 13                    | AL06 W ( 33                                                                                                                                                                                                                                                                                                                                                                                                                                                                                                                                                                                                                                                                                                                                                                                                                                                                                                                                                                                                                                                                                                                                                                                                                                                                                                                                                                                                                                                                                                                                                                                                                                                                                                                                                                                                                                                                                                                                                                                                                                                                                                                    | B1 W √ 52                                                                                                                                                                                                                                                                                                                                                                                                                                                                                                                                                                                                                                                                                                                                                                                                                                                                                                                                                                                                                                                                                                                                                                                                                                                                                                                                                                                                                                                                                                                                                                                                                                                                                                                                                                                                                                                                                                                                                                                                                                                                                                                | CT37 W () 51                                                                                                                                                                                                                                                                                                                                                                                                                                                                                                                                                                                                                                                                                                                                                                                                                                                                                                                                                                                                                                                                                                                                                                                                                                                                                                                                                                                                                                                                                                                                                                                                                                                                                                                                                                                                                                                                                                                                                                                                                                                                                                             | CT86 W © 54                                         | H50 W ✓ 37             |
| AC04 W ( 13                    | AL07 F \( \text{\text{\text{\text{\text{\text{\text{\text{\text{\text{\text{\text{\text{\text{\text{\text{\text{\text{\text{\text{\text{\text{\text{\text{\text{\text{\text{\text{\text{\text{\text{\text{\text{\text{\text{\text{\text{\text{\text{\text{\text{\text{\text{\text{\text{\text{\text{\text{\text{\text{\text{\text{\text{\text{\text{\text{\text{\text{\text{\text{\text{\text{\text{\text{\text{\text{\text{\text{\text{\text{\text{\text{\text{\text{\text{\text{\text{\text{\text{\text{\text{\text{\text{\text{\text{\text{\text{\text{\text{\text{\text{\text{\text{\text{\text{\text{\text{\text{\text{\text{\text{\text{\text{\text{\text{\text{\text{\text{\text{\text{\text{\text{\text{\text{\text{\text{\text{\text{\text{\text{\text{\text{\text{\text{\text{\text{\text{\text{\text{\text{\text{\text{\text{\text{\text{\text{\text{\text{\text{\text{\text{\text{\text{\text{\text{\text{\text{\text{\text{\text{\text{\text{\text{\text{\text{\text{\text{\text{\text{\text{\text{\text{\text{\text{\text{\text{\text{\text{\text{\text{\text{\text{\text{\text{\text{\text{\text{\text{\text{\tint{\text{\text{\text{\text{\tint{\text{\text{\tint{\text{\text{\text{\tint{\text{\tint{\text{\tint{\text{\text{\tint{\tint{\text{\tint{\text{\tint{\text{\tint{\text{\tint{\text{\tint{\text{\tint{\text{\tint{\tint{\tint{\tint{\tint{\text{\tint{\tint{\tint{\tint{\tint{\tint{\tint{\tint{\tint{\text{\tint{\tint{\tint{\text{\tint{\tint{\tint{\tint{\tint{\tint{\text{\tint{\tint{\tint{\tint{\tint{\tint{\tint{\tint{\tint{\tint{\tint{\tint{\tint{\tint{\tint{\tinit{\tint{\tinit{\text{\tinit{\text{\tinit{\text{\tinit}\tint{\tinit{\tinit{\tinit{\tinit{\tinit{\tinit{\tinit{\tinit{\tinit{\tinit{\tinit{\tinit{\tinit{\tinit{\tinit{\tinit{\tinit{\tinit{\tinit{\tinit{\tinit{\tinit{\tinit{\tinit{\tinit{\tinit{\tinit{\tinit{\tinit{\tinit{\tinit{\tinit{\tinit{\tiin}\tinit{\tiit{\tiint{\tiinit{\tiin}\tinit{\tiin}\tinit{\tiin}\tiin}\tiin}\tinit{\tiint{\tiinit{\tiin}\tiint{\tiinit{\tiinit{\tiinit{\tiinit{\tiinit{\tiinit{\tiinit{\tiinit{\tiin\tii}}\\tiinit{\tiin}\tiin}\ | B3 W ✓ 50                                                                                                                                                                                                                                                                                                                                                                                                                                                                                                                                                                                                                                                                                                                                                                                                                                                                                                                                                                                                                                                                                                                                                                                                                                                                                                                                                                                                                                                                                                                                                                                                                                                                                                                                                                                                                                                                                                                                                                                                                                                                                                                | CT38 W () 51                                                                                                                                                                                                                                                                                                                                                                                                                                                                                                                                                                                                                                                                                                                                                                                                                                                                                                                                                                                                                                                                                                                                                                                                                                                                                                                                                                                                                                                                                                                                                                                                                                                                                                                                                                                                                                                                                                                                                                                                                                                                                                             | CT87 W () 50                                        |                        |
| AD01 W () 43                   | AL08 W ( 32                                                                                                                                                                                                                                                                                                                                                                                                                                                                                                                                                                                                                                                                                                                                                                                                                                                                                                                                                                                                                                                                                                                                                                                                                                                                                                                                                                                                                                                                                                                                                                                                                                                                                                                                                                                                                                                                                                                                                                                                                                                                                                                    | B4                                                                                                                                                                                                                                                                                                                                                                                                                                                                                                                                                                                                                                                                                                                                                                                                                                                                                                                                                                                                                                                                                                                                                                                                                                                                                                                                                                                                                                                                                                                                                                                                                                                                                                                                                                                                                                                                                                                                                                                                                                                                                                                       | CT39 W () 47                                                                                                                                                                                                                                                                                                                                                                                                                                                                                                                                                                                                                                                                                                                                                                                                                                                                                                                                                                                                                                                                                                                                                                                                                                                                                                                                                                                                                                                                                                                                                                                                                                                                                                                                                                                                                                                                                                                                                                                                                                                                                                             | CT88 W                                              | I6 W <b>√</b> 82       |
| AD02 W ( 43                    | AL09 F 🕓 74                                                                                                                                                                                                                                                                                                                                                                                                                                                                                                                                                                                                                                                                                                                                                                                                                                                                                                                                                                                                                                                                                                                                                                                                                                                                                                                                                                                                                                                                                                                                                                                                                                                                                                                                                                                                                                                                                                                                                                                                                                                                                                                    | B5 W <b>√</b> 50                                                                                                                                                                                                                                                                                                                                                                                                                                                                                                                                                                                                                                                                                                                                                                                                                                                                                                                                                                                                                                                                                                                                                                                                                                                                                                                                                                                                                                                                                                                                                                                                                                                                                                                                                                                                                                                                                                                                                                                                                                                                                                         | CT40 W () 48                                                                                                                                                                                                                                                                                                                                                                                                                                                                                                                                                                                                                                                                                                                                                                                                                                                                                                                                                                                                                                                                                                                                                                                                                                                                                                                                                                                                                                                                                                                                                                                                                                                                                                                                                                                                                                                                                                                                                                                                                                                                                                             | CT89 W <u>()</u> 53                                 | 17 W √ 53              |
| AD03 W 0 42                    | AL10 W 🕓 32                                                                                                                                                                                                                                                                                                                                                                                                                                                                                                                                                                                                                                                                                                                                                                                                                                                                                                                                                                                                                                                                                                                                                                                                                                                                                                                                                                                                                                                                                                                                                                                                                                                                                                                                                                                                                                                                                                                                                                                                                                                                                                                    | B6 W <b>√</b> 82                                                                                                                                                                                                                                                                                                                                                                                                                                                                                                                                                                                                                                                                                                                                                                                                                                                                                                                                                                                                                                                                                                                                                                                                                                                                                                                                                                                                                                                                                                                                                                                                                                                                                                                                                                                                                                                                                                                                                                                                                                                                                                         | CT41 W 0 50                                                                                                                                                                                                                                                                                                                                                                                                                                                                                                                                                                                                                                                                                                                                                                                                                                                                                                                                                                                                                                                                                                                                                                                                                                                                                                                                                                                                                                                                                                                                                                                                                                                                                                                                                                                                                                                                                                                                                                                                                                                                                                              | CT90 W <u>0</u> 47                                  | 17                     |
| AD04 W 🕚 42                    | AL11 F 🕚 73                                                                                                                                                                                                                                                                                                                                                                                                                                                                                                                                                                                                                                                                                                                                                                                                                                                                                                                                                                                                                                                                                                                                                                                                                                                                                                                                                                                                                                                                                                                                                                                                                                                                                                                                                                                                                                                                                                                                                                                                                                                                                                                    | B8 W <b>√ 2</b> 6                                                                                                                                                                                                                                                                                                                                                                                                                                                                                                                                                                                                                                                                                                                                                                                                                                                                                                                                                                                                                                                                                                                                                                                                                                                                                                                                                                                                                                                                                                                                                                                                                                                                                                                                                                                                                                                                                                                                                                                                                                                                                                        | CT42 W 🕚 51                                                                                                                                                                                                                                                                                                                                                                                                                                                                                                                                                                                                                                                                                                                                                                                                                                                                                                                                                                                                                                                                                                                                                                                                                                                                                                                                                                                                                                                                                                                                                                                                                                                                                                                                                                                                                                                                                                                                                                                                                                                                                                              | CT91 W <u>\$\bar{\sqrt{0}}\$ 45</u>                 | 110 W √ 82             |
| AD05 W 🕚 41                    | AL12 W 🕚 34                                                                                                                                                                                                                                                                                                                                                                                                                                                                                                                                                                                                                                                                                                                                                                                                                                                                                                                                                                                                                                                                                                                                                                                                                                                                                                                                                                                                                                                                                                                                                                                                                                                                                                                                                                                                                                                                                                                                                                                                                                                                                                                    | B9 W <b>√ 24</b>                                                                                                                                                                                                                                                                                                                                                                                                                                                                                                                                                                                                                                                                                                                                                                                                                                                                                                                                                                                                                                                                                                                                                                                                                                                                                                                                                                                                                                                                                                                                                                                                                                                                                                                                                                                                                                                                                                                                                                                                                                                                                                         | CT43 W <u>()</u> 53                                                                                                                                                                                                                                                                                                                                                                                                                                                                                                                                                                                                                                                                                                                                                                                                                                                                                                                                                                                                                                                                                                                                                                                                                                                                                                                                                                                                                                                                                                                                                                                                                                                                                                                                                                                                                                                                                                                                                                                                                                                                                                      | CT92 W <u> </u>                                     | I11 W √ 82             |
| AD06 W 🕚 38                    | AL13 F 🕓 73                                                                                                                                                                                                                                                                                                                                                                                                                                                                                                                                                                                                                                                                                                                                                                                                                                                                                                                                                                                                                                                                                                                                                                                                                                                                                                                                                                                                                                                                                                                                                                                                                                                                                                                                                                                                                                                                                                                                                                                                                                                                                                                    | B50 W <b>√</b> 16                                                                                                                                                                                                                                                                                                                                                                                                                                                                                                                                                                                                                                                                                                                                                                                                                                                                                                                                                                                                                                                                                                                                                                                                                                                                                                                                                                                                                                                                                                                                                                                                                                                                                                                                                                                                                                                                                                                                                                                                                                                                                                        | CT44 W 🕚 51                                                                                                                                                                                                                                                                                                                                                                                                                                                                                                                                                                                                                                                                                                                                                                                                                                                                                                                                                                                                                                                                                                                                                                                                                                                                                                                                                                                                                                                                                                                                                                                                                                                                                                                                                                                                                                                                                                                                                                                                                                                                                                              | CT93 W <b>○ 45</b>                                  | l12 W √ 82             |
| AD07 W 🕚 38                    | AL14 W 🖰 33                                                                                                                                                                                                                                                                                                                                                                                                                                                                                                                                                                                                                                                                                                                                                                                                                                                                                                                                                                                                                                                                                                                                                                                                                                                                                                                                                                                                                                                                                                                                                                                                                                                                                                                                                                                                                                                                                                                                                                                                                                                                                                                    |                                                                                                                                                                                                                                                                                                                                                                                                                                                                                                                                                                                                                                                                                                                                                                                                                                                                                                                                                                                                                                                                                                                                                                                                                                                                                                                                                                                                                                                                                                                                                                                                                                                                                                                                                                                                                                                                                                                                                                                                                                                                                                                          | CT45 W <u> </u>                                                                                                                                                                                                                                                                                                                                                                                                                                                                                                                                                                                                                                                                                                                                                                                                                                                                                                                                                                                                                                                                                                                                                                                                                                                                                                                                                                                                                                                                                                                                                                                                                                                                                                                                                                                                                                                                                                                                                                                                                                                                                                          | CT94 W <b>①</b> 47                                  | I13 W ✓ 51             |
| AD08 W 🕛 40                    | AL15 F 🕓 74                                                                                                                                                                                                                                                                                                                                                                                                                                                                                                                                                                                                                                                                                                                                                                                                                                                                                                                                                                                                                                                                                                                                                                                                                                                                                                                                                                                                                                                                                                                                                                                                                                                                                                                                                                                                                                                                                                                                                                                                                                                                                                                    | C                                                                                                                                                                                                                                                                                                                                                                                                                                                                                                                                                                                                                                                                                                                                                                                                                                                                                                                                                                                                                                                                                                                                                                                                                                                                                                                                                                                                                                                                                                                                                                                                                                                                                                                                                                                                                                                                                                                                                                                                                                                                                                                        | CT46 W 🕓 50                                                                                                                                                                                                                                                                                                                                                                                                                                                                                                                                                                                                                                                                                                                                                                                                                                                                                                                                                                                                                                                                                                                                                                                                                                                                                                                                                                                                                                                                                                                                                                                                                                                                                                                                                                                                                                                                                                                                                                                                                                                                                                              | CT95 W <b>U</b> 45                                  | I14 W <b>√</b> 48      |
| AD09 W 🕓 40                    | AL16 W 🕚 31                                                                                                                                                                                                                                                                                                                                                                                                                                                                                                                                                                                                                                                                                                                                                                                                                                                                                                                                                                                                                                                                                                                                                                                                                                                                                                                                                                                                                                                                                                                                                                                                                                                                                                                                                                                                                                                                                                                                                                                                                                                                                                                    | C1 W 🗸 82                                                                                                                                                                                                                                                                                                                                                                                                                                                                                                                                                                                                                                                                                                                                                                                                                                                                                                                                                                                                                                                                                                                                                                                                                                                                                                                                                                                                                                                                                                                                                                                                                                                                                                                                                                                                                                                                                                                                                                                                                                                                                                                | CT47 W 🕓 49                                                                                                                                                                                                                                                                                                                                                                                                                                                                                                                                                                                                                                                                                                                                                                                                                                                                                                                                                                                                                                                                                                                                                                                                                                                                                                                                                                                                                                                                                                                                                                                                                                                                                                                                                                                                                                                                                                                                                                                                                                                                                                              | CT96 W <b>47</b>                                    | I15 W <b>√ 27</b>      |
| AD10 W <u> </u>                | AL17 F 🕚 74                                                                                                                                                                                                                                                                                                                                                                                                                                                                                                                                                                                                                                                                                                                                                                                                                                                                                                                                                                                                                                                                                                                                                                                                                                                                                                                                                                                                                                                                                                                                                                                                                                                                                                                                                                                                                                                                                                                                                                                                                                                                                                                    | C2 W 🗸 82                                                                                                                                                                                                                                                                                                                                                                                                                                                                                                                                                                                                                                                                                                                                                                                                                                                                                                                                                                                                                                                                                                                                                                                                                                                                                                                                                                                                                                                                                                                                                                                                                                                                                                                                                                                                                                                                                                                                                                                                                                                                                                                | CT48 W 🕚 50                                                                                                                                                                                                                                                                                                                                                                                                                                                                                                                                                                                                                                                                                                                                                                                                                                                                                                                                                                                                                                                                                                                                                                                                                                                                                                                                                                                                                                                                                                                                                                                                                                                                                                                                                                                                                                                                                                                                                                                                                                                                                                              | CT97 W <u>\$\bar{\sqrt{0}}\$</u> 50                 |                        |
| AD11 W 🕚 36                    | AL18 W 🕚 33                                                                                                                                                                                                                                                                                                                                                                                                                                                                                                                                                                                                                                                                                                                                                                                                                                                                                                                                                                                                                                                                                                                                                                                                                                                                                                                                                                                                                                                                                                                                                                                                                                                                                                                                                                                                                                                                                                                                                                                                                                                                                                                    | C3 W <b>√</b> 82                                                                                                                                                                                                                                                                                                                                                                                                                                                                                                                                                                                                                                                                                                                                                                                                                                                                                                                                                                                                                                                                                                                                                                                                                                                                                                                                                                                                                                                                                                                                                                                                                                                                                                                                                                                                                                                                                                                                                                                                                                                                                                         | CT49 W 🕚 49                                                                                                                                                                                                                                                                                                                                                                                                                                                                                                                                                                                                                                                                                                                                                                                                                                                                                                                                                                                                                                                                                                                                                                                                                                                                                                                                                                                                                                                                                                                                                                                                                                                                                                                                                                                                                                                                                                                                                                                                                                                                                                              | CT98 W 🕚 51                                         | J                      |
| AF01 W 🕚 18                    | AL19 F 🕓 74                                                                                                                                                                                                                                                                                                                                                                                                                                                                                                                                                                                                                                                                                                                                                                                                                                                                                                                                                                                                                                                                                                                                                                                                                                                                                                                                                                                                                                                                                                                                                                                                                                                                                                                                                                                                                                                                                                                                                                                                                                                                                                                    | CT01 W 🕚 50                                                                                                                                                                                                                                                                                                                                                                                                                                                                                                                                                                                                                                                                                                                                                                                                                                                                                                                                                                                                                                                                                                                                                                                                                                                                                                                                                                                                                                                                                                                                                                                                                                                                                                                                                                                                                                                                                                                                                                                                                                                                                                              | CT50 W <b>(</b> 55                                                                                                                                                                                                                                                                                                                                                                                                                                                                                                                                                                                                                                                                                                                                                                                                                                                                                                                                                                                                                                                                                                                                                                                                                                                                                                                                                                                                                                                                                                                                                                                                                                                                                                                                                                                                                                                                                                                                                                                                                                                                                                       | CT99 W <b>51</b>                                    | J2 W 🗸 10              |
| AF02 W <b>(</b> ) 18           | AL20 W 🕚 34                                                                                                                                                                                                                                                                                                                                                                                                                                                                                                                                                                                                                                                                                                                                                                                                                                                                                                                                                                                                                                                                                                                                                                                                                                                                                                                                                                                                                                                                                                                                                                                                                                                                                                                                                                                                                                                                                                                                                                                                                                                                                                                    | CT02 W 🕚 52                                                                                                                                                                                                                                                                                                                                                                                                                                                                                                                                                                                                                                                                                                                                                                                                                                                                                                                                                                                                                                                                                                                                                                                                                                                                                                                                                                                                                                                                                                                                                                                                                                                                                                                                                                                                                                                                                                                                                                                                                                                                                                              | CT51 W <b>(</b> 49                                                                                                                                                                                                                                                                                                                                                                                                                                                                                                                                                                                                                                                                                                                                                                                                                                                                                                                                                                                                                                                                                                                                                                                                                                                                                                                                                                                                                                                                                                                                                                                                                                                                                                                                                                                                                                                                                                                                                                                                                                                                                                       | CT100 W <u>46</u>                                   | J3 SC √ 7              |
| AF03 W 🕛 18                    | AL21 W 0 34                                                                                                                                                                                                                                                                                                                                                                                                                                                                                                                                                                                                                                                                                                                                                                                                                                                                                                                                                                                                                                                                                                                                                                                                                                                                                                                                                                                                                                                                                                                                                                                                                                                                                                                                                                                                                                                                                                                                                                                                                                                                                                                    | CT03 W ( 45                                                                                                                                                                                                                                                                                                                                                                                                                                                                                                                                                                                                                                                                                                                                                                                                                                                                                                                                                                                                                                                                                                                                                                                                                                                                                                                                                                                                                                                                                                                                                                                                                                                                                                                                                                                                                                                                                                                                                                                                                                                                                                              | CT52 W () 55                                                                                                                                                                                                                                                                                                                                                                                                                                                                                                                                                                                                                                                                                                                                                                                                                                                                                                                                                                                                                                                                                                                                                                                                                                                                                                                                                                                                                                                                                                                                                                                                                                                                                                                                                                                                                                                                                                                                                                                                                                                                                                             | CT101 W ( 47                                        | J4 SC \ 84             |
| AF04 W 🕚 18                    | AL22 W 🕚 34                                                                                                                                                                                                                                                                                                                                                                                                                                                                                                                                                                                                                                                                                                                                                                                                                                                                                                                                                                                                                                                                                                                                                                                                                                                                                                                                                                                                                                                                                                                                                                                                                                                                                                                                                                                                                                                                                                                                                                                                                                                                                                                    | CT04 W ( 55                                                                                                                                                                                                                                                                                                                                                                                                                                                                                                                                                                                                                                                                                                                                                                                                                                                                                                                                                                                                                                                                                                                                                                                                                                                                                                                                                                                                                                                                                                                                                                                                                                                                                                                                                                                                                                                                                                                                                                                                                                                                                                              | CT53 W 🕚 51                                                                                                                                                                                                                                                                                                                                                                                                                                                                                                                                                                                                                                                                                                                                                                                                                                                                                                                                                                                                                                                                                                                                                                                                                                                                                                                                                                                                                                                                                                                                                                                                                                                                                                                                                                                                                                                                                                                                                                                                                                                                                                              | CT102 W () 45                                       | J5                     |