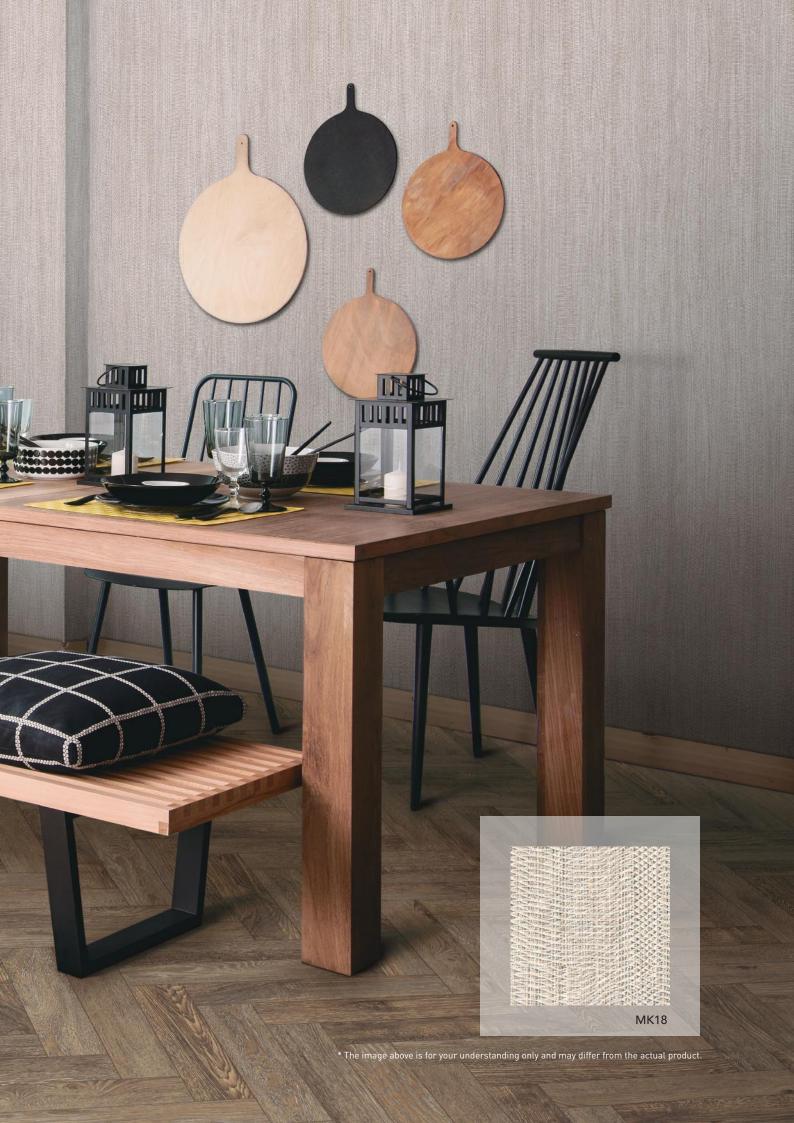

WHY REPLACE WHEN YOU CAN UPGRADE?

| ۸                              | Δ                                                                                                                                                                                                                                                                                                                                                                                                                                                                                                                                                                                                                                                                                                                                                                                                                                                                                                                                                                                                                                                                                                                                                                                                                                                                                                                                                                                                                                                                                                                                                                                                                                                                                                                                                                                                                                                                                                                                                                                                                                                                                                                              | ٨                                                                                                                                                                                                                                                                                                                                                                                                                                                                                                                                                                                                                                                                                                                                                                                                                                                                                                                                                                                                                                                                                                                                                                                                                                                                                                                                                                                                                                                                                                                                                                                                                                                                                                                                                                                                                                                                                                                                                                                                                                                                                                                        | С                                                                                                                                                                                                                                                                                                                                                                                                                                                                                                                                                                                                                                                                                                                                                                                                                                                                                                                                                                                                                                                                                                                                                                                                                                                                                                                                                                                                                                                                                                                                                                                                                                                                                                                                                                                                                                                                                                                                                                                                                                                                                                                        | С                                                   | D                      |
|--------------------------------|--------------------------------------------------------------------------------------------------------------------------------------------------------------------------------------------------------------------------------------------------------------------------------------------------------------------------------------------------------------------------------------------------------------------------------------------------------------------------------------------------------------------------------------------------------------------------------------------------------------------------------------------------------------------------------------------------------------------------------------------------------------------------------------------------------------------------------------------------------------------------------------------------------------------------------------------------------------------------------------------------------------------------------------------------------------------------------------------------------------------------------------------------------------------------------------------------------------------------------------------------------------------------------------------------------------------------------------------------------------------------------------------------------------------------------------------------------------------------------------------------------------------------------------------------------------------------------------------------------------------------------------------------------------------------------------------------------------------------------------------------------------------------------------------------------------------------------------------------------------------------------------------------------------------------------------------------------------------------------------------------------------------------------------------------------------------------------------------------------------------------------|--------------------------------------------------------------------------------------------------------------------------------------------------------------------------------------------------------------------------------------------------------------------------------------------------------------------------------------------------------------------------------------------------------------------------------------------------------------------------------------------------------------------------------------------------------------------------------------------------------------------------------------------------------------------------------------------------------------------------------------------------------------------------------------------------------------------------------------------------------------------------------------------------------------------------------------------------------------------------------------------------------------------------------------------------------------------------------------------------------------------------------------------------------------------------------------------------------------------------------------------------------------------------------------------------------------------------------------------------------------------------------------------------------------------------------------------------------------------------------------------------------------------------------------------------------------------------------------------------------------------------------------------------------------------------------------------------------------------------------------------------------------------------------------------------------------------------------------------------------------------------------------------------------------------------------------------------------------------------------------------------------------------------------------------------------------------------------------------------------------------------|--------------------------------------------------------------------------------------------------------------------------------------------------------------------------------------------------------------------------------------------------------------------------------------------------------------------------------------------------------------------------------------------------------------------------------------------------------------------------------------------------------------------------------------------------------------------------------------------------------------------------------------------------------------------------------------------------------------------------------------------------------------------------------------------------------------------------------------------------------------------------------------------------------------------------------------------------------------------------------------------------------------------------------------------------------------------------------------------------------------------------------------------------------------------------------------------------------------------------------------------------------------------------------------------------------------------------------------------------------------------------------------------------------------------------------------------------------------------------------------------------------------------------------------------------------------------------------------------------------------------------------------------------------------------------------------------------------------------------------------------------------------------------------------------------------------------------------------------------------------------------------------------------------------------------------------------------------------------------------------------------------------------------------------------------------------------------------------------------------------------------|-----------------------------------------------------|------------------------|
| Α                              | Α                                                                                                                                                                                                                                                                                                                                                                                                                                                                                                                                                                                                                                                                                                                                                                                                                                                                                                                                                                                                                                                                                                                                                                                                                                                                                                                                                                                                                                                                                                                                                                                                                                                                                                                                                                                                                                                                                                                                                                                                                                                                                                                              | A                                                                                                                                                                                                                                                                                                                                                                                                                                                                                                                                                                                                                                                                                                                                                                                                                                                                                                                                                                                                                                                                                                                                                                                                                                                                                                                                                                                                                                                                                                                                                                                                                                                                                                                                                                                                                                                                                                                                                                                                                                                                                                                        | C                                                                                                                                                                                                                                                                                                                                                                                                                                                                                                                                                                                                                                                                                                                                                                                                                                                                                                                                                                                                                                                                                                                                                                                                                                                                                                                                                                                                                                                                                                                                                                                                                                                                                                                                                                                                                                                                                                                                                                                                                                                                                                                        |                                                     | D                      |
| A1 W \ 54                      | AF05 W ( 18                                                                                                                                                                                                                                                                                                                                                                                                                                                                                                                                                                                                                                                                                                                                                                                                                                                                                                                                                                                                                                                                                                                                                                                                                                                                                                                                                                                                                                                                                                                                                                                                                                                                                                                                                                                                                                                                                                                                                                                                                                                                                                                    | AL23 W ( 31                                                                                                                                                                                                                                                                                                                                                                                                                                                                                                                                                                                                                                                                                                                                                                                                                                                                                                                                                                                                                                                                                                                                                                                                                                                                                                                                                                                                                                                                                                                                                                                                                                                                                                                                                                                                                                                                                                                                                                                                                                                                                                              | CT05 W © 52                                                                                                                                                                                                                                                                                                                                                                                                                                                                                                                                                                                                                                                                                                                                                                                                                                                                                                                                                                                                                                                                                                                                                                                                                                                                                                                                                                                                                                                                                                                                                                                                                                                                                                                                                                                                                                                                                                                                                                                                                                                                                                              | CT54 W 0 52                                         | D1 W \ 54              |
| A2 W \ 82                      | AF06 W 0 18                                                                                                                                                                                                                                                                                                                                                                                                                                                                                                                                                                                                                                                                                                                                                                                                                                                                                                                                                                                                                                                                                                                                                                                                                                                                                                                                                                                                                                                                                                                                                                                                                                                                                                                                                                                                                                                                                                                                                                                                                                                                                                                    | AL24 W () 32                                                                                                                                                                                                                                                                                                                                                                                                                                                                                                                                                                                                                                                                                                                                                                                                                                                                                                                                                                                                                                                                                                                                                                                                                                                                                                                                                                                                                                                                                                                                                                                                                                                                                                                                                                                                                                                                                                                                                                                                                                                                                                             | CT06 W ( 48                                                                                                                                                                                                                                                                                                                                                                                                                                                                                                                                                                                                                                                                                                                                                                                                                                                                                                                                                                                                                                                                                                                                                                                                                                                                                                                                                                                                                                                                                                                                                                                                                                                                                                                                                                                                                                                                                                                                                                                                                                                                                                              | CT55 W (5 54                                        | D2 W \ 82              |
| A3 W \ 82                      | AF07 W 0 18                                                                                                                                                                                                                                                                                                                                                                                                                                                                                                                                                                                                                                                                                                                                                                                                                                                                                                                                                                                                                                                                                                                                                                                                                                                                                                                                                                                                                                                                                                                                                                                                                                                                                                                                                                                                                                                                                                                                                                                                                                                                                                                    | AL25 W (5) 34                                                                                                                                                                                                                                                                                                                                                                                                                                                                                                                                                                                                                                                                                                                                                                                                                                                                                                                                                                                                                                                                                                                                                                                                                                                                                                                                                                                                                                                                                                                                                                                                                                                                                                                                                                                                                                                                                                                                                                                                                                                                                                            | CT07 W ( 49                                                                                                                                                                                                                                                                                                                                                                                                                                                                                                                                                                                                                                                                                                                                                                                                                                                                                                                                                                                                                                                                                                                                                                                                                                                                                                                                                                                                                                                                                                                                                                                                                                                                                                                                                                                                                                                                                                                                                                                                                                                                                                              | CT56 W <b>§</b> 52                                  | D3 W √ 82<br>D4 W √ 38 |
| A4 W ( 54<br>AA01 W ( 27       | AF08 W ( 19<br>AF09 W ( 18                                                                                                                                                                                                                                                                                                                                                                                                                                                                                                                                                                                                                                                                                                                                                                                                                                                                                                                                                                                                                                                                                                                                                                                                                                                                                                                                                                                                                                                                                                                                                                                                                                                                                                                                                                                                                                                                                                                                                                                                                                                                                                     | AL26 W \( \bar{\cup} \) 32  AL27 W \( \bar{\cup} \) 32                                                                                                                                                                                                                                                                                                                                                                                                                                                                                                                                                                                                                                                                                                                                                                                                                                                                                                                                                                                                                                                                                                                                                                                                                                                                                                                                                                                                                                                                                                                                                                                                                                                                                                                                                                                                                                                                                                                                                                                                                                                                   | CT08 W (\) 53                                                                                                                                                                                                                                                                                                                                                                                                                                                                                                                                                                                                                                                                                                                                                                                                                                                                                                                                                                                                                                                                                                                                                                                                                                                                                                                                                                                                                                                                                                                                                                                                                                                                                                                                                                                                                                                                                                                                                                                                                                                                                                            | CT58 W ( 55                                         | D4                     |
| AA01 W © 27                    | AF10 W ( 19                                                                                                                                                                                                                                                                                                                                                                                                                                                                                                                                                                                                                                                                                                                                                                                                                                                                                                                                                                                                                                                                                                                                                                                                                                                                                                                                                                                                                                                                                                                                                                                                                                                                                                                                                                                                                                                                                                                                                                                                                                                                                                                    | AL28 W () 33                                                                                                                                                                                                                                                                                                                                                                                                                                                                                                                                                                                                                                                                                                                                                                                                                                                                                                                                                                                                                                                                                                                                                                                                                                                                                                                                                                                                                                                                                                                                                                                                                                                                                                                                                                                                                                                                                                                                                                                                                                                                                                             | CT10 W ( 52                                                                                                                                                                                                                                                                                                                                                                                                                                                                                                                                                                                                                                                                                                                                                                                                                                                                                                                                                                                                                                                                                                                                                                                                                                                                                                                                                                                                                                                                                                                                                                                                                                                                                                                                                                                                                                                                                                                                                                                                                                                                                                              | CT59 W ( 54                                         | E                      |
| AA03 W ( 27                    | AG01 W ( 31                                                                                                                                                                                                                                                                                                                                                                                                                                                                                                                                                                                                                                                                                                                                                                                                                                                                                                                                                                                                                                                                                                                                                                                                                                                                                                                                                                                                                                                                                                                                                                                                                                                                                                                                                                                                                                                                                                                                                                                                                                                                                                                    | AL29 W ( 31                                                                                                                                                                                                                                                                                                                                                                                                                                                                                                                                                                                                                                                                                                                                                                                                                                                                                                                                                                                                                                                                                                                                                                                                                                                                                                                                                                                                                                                                                                                                                                                                                                                                                                                                                                                                                                                                                                                                                                                                                                                                                                              | CT11 W () 51                                                                                                                                                                                                                                                                                                                                                                                                                                                                                                                                                                                                                                                                                                                                                                                                                                                                                                                                                                                                                                                                                                                                                                                                                                                                                                                                                                                                                                                                                                                                                                                                                                                                                                                                                                                                                                                                                                                                                                                                                                                                                                             | CT60 W () 52                                        | E1                     |
| AA04 W () 27                   | AG02 W () 32                                                                                                                                                                                                                                                                                                                                                                                                                                                                                                                                                                                                                                                                                                                                                                                                                                                                                                                                                                                                                                                                                                                                                                                                                                                                                                                                                                                                                                                                                                                                                                                                                                                                                                                                                                                                                                                                                                                                                                                                                                                                                                                   | AL30 W ( 32                                                                                                                                                                                                                                                                                                                                                                                                                                                                                                                                                                                                                                                                                                                                                                                                                                                                                                                                                                                                                                                                                                                                                                                                                                                                                                                                                                                                                                                                                                                                                                                                                                                                                                                                                                                                                                                                                                                                                                                                                                                                                                              | CT12 W () 47                                                                                                                                                                                                                                                                                                                                                                                                                                                                                                                                                                                                                                                                                                                                                                                                                                                                                                                                                                                                                                                                                                                                                                                                                                                                                                                                                                                                                                                                                                                                                                                                                                                                                                                                                                                                                                                                                                                                                                                                                                                                                                             | CT61 W © 54                                         | E4                     |
| AA05 W <b>①</b> 27             | AG03 W () 34                                                                                                                                                                                                                                                                                                                                                                                                                                                                                                                                                                                                                                                                                                                                                                                                                                                                                                                                                                                                                                                                                                                                                                                                                                                                                                                                                                                                                                                                                                                                                                                                                                                                                                                                                                                                                                                                                                                                                                                                                                                                                                                   | AL31 W ( 31                                                                                                                                                                                                                                                                                                                                                                                                                                                                                                                                                                                                                                                                                                                                                                                                                                                                                                                                                                                                                                                                                                                                                                                                                                                                                                                                                                                                                                                                                                                                                                                                                                                                                                                                                                                                                                                                                                                                                                                                                                                                                                              | CT13 W () 45                                                                                                                                                                                                                                                                                                                                                                                                                                                                                                                                                                                                                                                                                                                                                                                                                                                                                                                                                                                                                                                                                                                                                                                                                                                                                                                                                                                                                                                                                                                                                                                                                                                                                                                                                                                                                                                                                                                                                                                                                                                                                                             | CT62 W <u></u> 47                                   | E50 W 🕚 35             |
| AA06 W ( 25                    | AG04 W 🕚 31                                                                                                                                                                                                                                                                                                                                                                                                                                                                                                                                                                                                                                                                                                                                                                                                                                                                                                                                                                                                                                                                                                                                                                                                                                                                                                                                                                                                                                                                                                                                                                                                                                                                                                                                                                                                                                                                                                                                                                                                                                                                                                                    | AL32 W ( 34                                                                                                                                                                                                                                                                                                                                                                                                                                                                                                                                                                                                                                                                                                                                                                                                                                                                                                                                                                                                                                                                                                                                                                                                                                                                                                                                                                                                                                                                                                                                                                                                                                                                                                                                                                                                                                                                                                                                                                                                                                                                                                              | CT14 W () 47                                                                                                                                                                                                                                                                                                                                                                                                                                                                                                                                                                                                                                                                                                                                                                                                                                                                                                                                                                                                                                                                                                                                                                                                                                                                                                                                                                                                                                                                                                                                                                                                                                                                                                                                                                                                                                                                                                                                                                                                                                                                                                             | CT63 W 0 51                                         |                        |
| AA07 W 🕦 25                    | AG05 W 🕓 31                                                                                                                                                                                                                                                                                                                                                                                                                                                                                                                                                                                                                                                                                                                                                                                                                                                                                                                                                                                                                                                                                                                                                                                                                                                                                                                                                                                                                                                                                                                                                                                                                                                                                                                                                                                                                                                                                                                                                                                                                                                                                                                    | AL33 W ( 31                                                                                                                                                                                                                                                                                                                                                                                                                                                                                                                                                                                                                                                                                                                                                                                                                                                                                                                                                                                                                                                                                                                                                                                                                                                                                                                                                                                                                                                                                                                                                                                                                                                                                                                                                                                                                                                                                                                                                                                                                                                                                                              | CT15 W (\) 48                                                                                                                                                                                                                                                                                                                                                                                                                                                                                                                                                                                                                                                                                                                                                                                                                                                                                                                                                                                                                                                                                                                                                                                                                                                                                                                                                                                                                                                                                                                                                                                                                                                                                                                                                                                                                                                                                                                                                                                                                                                                                                            | CT64 W 0 51                                         | F                      |
| AA08 W <u>0</u> 26             | AG06 W 🕓 33                                                                                                                                                                                                                                                                                                                                                                                                                                                                                                                                                                                                                                                                                                                                                                                                                                                                                                                                                                                                                                                                                                                                                                                                                                                                                                                                                                                                                                                                                                                                                                                                                                                                                                                                                                                                                                                                                                                                                                                                                                                                                                                    | AL34 W 🕚 33                                                                                                                                                                                                                                                                                                                                                                                                                                                                                                                                                                                                                                                                                                                                                                                                                                                                                                                                                                                                                                                                                                                                                                                                                                                                                                                                                                                                                                                                                                                                                                                                                                                                                                                                                                                                                                                                                                                                                                                                                                                                                                              | CT16 W (\( \) 48                                                                                                                                                                                                                                                                                                                                                                                                                                                                                                                                                                                                                                                                                                                                                                                                                                                                                                                                                                                                                                                                                                                                                                                                                                                                                                                                                                                                                                                                                                                                                                                                                                                                                                                                                                                                                                                                                                                                                                                                                                                                                                         | CT65 W <u>\$\bar{\bar{\bar{\bar{\bar{\bar{\bar{</u> | F4                     |
| AA09 W <u>0</u> 25             | AG07 W 🕚 31                                                                                                                                                                                                                                                                                                                                                                                                                                                                                                                                                                                                                                                                                                                                                                                                                                                                                                                                                                                                                                                                                                                                                                                                                                                                                                                                                                                                                                                                                                                                                                                                                                                                                                                                                                                                                                                                                                                                                                                                                                                                                                                    | AL35 W () 34                                                                                                                                                                                                                                                                                                                                                                                                                                                                                                                                                                                                                                                                                                                                                                                                                                                                                                                                                                                                                                                                                                                                                                                                                                                                                                                                                                                                                                                                                                                                                                                                                                                                                                                                                                                                                                                                                                                                                                                                                                                                                                             | CT17 W <u>0</u> 47                                                                                                                                                                                                                                                                                                                                                                                                                                                                                                                                                                                                                                                                                                                                                                                                                                                                                                                                                                                                                                                                                                                                                                                                                                                                                                                                                                                                                                                                                                                                                                                                                                                                                                                                                                                                                                                                                                                                                                                                                                                                                                       | CT66 W <u> </u>                                     | F5 W <b>√</b> 26       |
| AA10 W 🕚 22                    | AG08 W 🕚 31                                                                                                                                                                                                                                                                                                                                                                                                                                                                                                                                                                                                                                                                                                                                                                                                                                                                                                                                                                                                                                                                                                                                                                                                                                                                                                                                                                                                                                                                                                                                                                                                                                                                                                                                                                                                                                                                                                                                                                                                                                                                                                                    | AL36 W ( 31                                                                                                                                                                                                                                                                                                                                                                                                                                                                                                                                                                                                                                                                                                                                                                                                                                                                                                                                                                                                                                                                                                                                                                                                                                                                                                                                                                                                                                                                                                                                                                                                                                                                                                                                                                                                                                                                                                                                                                                                                                                                                                              | CT18 W <b>(</b> 45                                                                                                                                                                                                                                                                                                                                                                                                                                                                                                                                                                                                                                                                                                                                                                                                                                                                                                                                                                                                                                                                                                                                                                                                                                                                                                                                                                                                                                                                                                                                                                                                                                                                                                                                                                                                                                                                                                                                                                                                                                                                                                       | CT67 W <u></u> 54                                   | F6 W <b>√</b> 54       |
| AA11 W 🕚 22                    | AG09 W 🕓 32                                                                                                                                                                                                                                                                                                                                                                                                                                                                                                                                                                                                                                                                                                                                                                                                                                                                                                                                                                                                                                                                                                                                                                                                                                                                                                                                                                                                                                                                                                                                                                                                                                                                                                                                                                                                                                                                                                                                                                                                                                                                                                                    | AT01 W ( 33                                                                                                                                                                                                                                                                                                                                                                                                                                                                                                                                                                                                                                                                                                                                                                                                                                                                                                                                                                                                                                                                                                                                                                                                                                                                                                                                                                                                                                                                                                                                                                                                                                                                                                                                                                                                                                                                                                                                                                                                                                                                                                              | CT19 W <b>(</b> 45                                                                                                                                                                                                                                                                                                                                                                                                                                                                                                                                                                                                                                                                                                                                                                                                                                                                                                                                                                                                                                                                                                                                                                                                                                                                                                                                                                                                                                                                                                                                                                                                                                                                                                                                                                                                                                                                                                                                                                                                                                                                                                       | CT68 W 🕚 54                                         | F7 W ✓ 35              |
| AA12 W 🕦 22                    | AG10 W 🕓 33                                                                                                                                                                                                                                                                                                                                                                                                                                                                                                                                                                                                                                                                                                                                                                                                                                                                                                                                                                                                                                                                                                                                                                                                                                                                                                                                                                                                                                                                                                                                                                                                                                                                                                                                                                                                                                                                                                                                                                                                                                                                                                                    | AT02 W () 34                                                                                                                                                                                                                                                                                                                                                                                                                                                                                                                                                                                                                                                                                                                                                                                                                                                                                                                                                                                                                                                                                                                                                                                                                                                                                                                                                                                                                                                                                                                                                                                                                                                                                                                                                                                                                                                                                                                                                                                                                                                                                                             | CT20 W 0 48                                                                                                                                                                                                                                                                                                                                                                                                                                                                                                                                                                                                                                                                                                                                                                                                                                                                                                                                                                                                                                                                                                                                                                                                                                                                                                                                                                                                                                                                                                                                                                                                                                                                                                                                                                                                                                                                                                                                                                                                                                                                                                              | CT69 W <b>(</b> 49                                  |                        |
| AA13 W 🕚 21                    | AG11 W 🕚 32                                                                                                                                                                                                                                                                                                                                                                                                                                                                                                                                                                                                                                                                                                                                                                                                                                                                                                                                                                                                                                                                                                                                                                                                                                                                                                                                                                                                                                                                                                                                                                                                                                                                                                                                                                                                                                                                                                                                                                                                                                                                                                                    | AT03 W 🕚 33                                                                                                                                                                                                                                                                                                                                                                                                                                                                                                                                                                                                                                                                                                                                                                                                                                                                                                                                                                                                                                                                                                                                                                                                                                                                                                                                                                                                                                                                                                                                                                                                                                                                                                                                                                                                                                                                                                                                                                                                                                                                                                              | CT21 W 🕓 53                                                                                                                                                                                                                                                                                                                                                                                                                                                                                                                                                                                                                                                                                                                                                                                                                                                                                                                                                                                                                                                                                                                                                                                                                                                                                                                                                                                                                                                                                                                                                                                                                                                                                                                                                                                                                                                                                                                                                                                                                                                                                                              | CT70 W <u>\$\bar{\bar{\bar{\bar{\bar{\bar{\bar{</u> | G                      |
| AA14 W 🕛 21                    | AG12 W 🕚 31                                                                                                                                                                                                                                                                                                                                                                                                                                                                                                                                                                                                                                                                                                                                                                                                                                                                                                                                                                                                                                                                                                                                                                                                                                                                                                                                                                                                                                                                                                                                                                                                                                                                                                                                                                                                                                                                                                                                                                                                                                                                                                                    | AT04 W 🕚 34                                                                                                                                                                                                                                                                                                                                                                                                                                                                                                                                                                                                                                                                                                                                                                                                                                                                                                                                                                                                                                                                                                                                                                                                                                                                                                                                                                                                                                                                                                                                                                                                                                                                                                                                                                                                                                                                                                                                                                                                                                                                                                              | CT22 W 🕚 50                                                                                                                                                                                                                                                                                                                                                                                                                                                                                                                                                                                                                                                                                                                                                                                                                                                                                                                                                                                                                                                                                                                                                                                                                                                                                                                                                                                                                                                                                                                                                                                                                                                                                                                                                                                                                                                                                                                                                                                                                                                                                                              | CT71 W <u> </u>                                     | G0 W ✓ 23              |
| AA15 W 🕚 20                    | AG13 W 🕚 30                                                                                                                                                                                                                                                                                                                                                                                                                                                                                                                                                                                                                                                                                                                                                                                                                                                                                                                                                                                                                                                                                                                                                                                                                                                                                                                                                                                                                                                                                                                                                                                                                                                                                                                                                                                                                                                                                                                                                                                                                                                                                                                    | AT05 W \(\text{\text{\text{\text{\text{\text{\text{\text{\text{\text{\text{\text{\text{\text{\text{\text{\text{\text{\text{\text{\text{\text{\text{\text{\text{\text{\text{\text{\text{\text{\text{\text{\text{\text{\text{\text{\text{\text{\text{\text{\text{\text{\text{\text{\text{\text{\text{\text{\text{\text{\text{\text{\text{\text{\text{\text{\text{\text{\text{\text{\text{\text{\text{\text{\text{\text{\text{\text{\text{\text{\text{\text{\text{\text{\text{\text{\text{\text{\text{\text{\text{\text{\text{\text{\text{\text{\text{\text{\text{\text{\text{\text{\text{\text{\text{\text{\text{\text{\text{\text{\text{\text{\text{\text{\text{\text{\text{\text{\text{\text{\text{\text{\text{\text{\text{\tinx{\tiny{\tint{\text{\text{\text{\text{\text{\text{\text{\text{\text{\text{\text{\text{\text{\text{\text{\text{\text{\text{\text{\text{\text{\text{\text{\text{\text{\text{\text{\text{\text{\tinx{\tinx{\tinx{\tinx{\tinx{\tinx{\tinx{\text{\text{\text{\text{\text{\tinx{\tinx{\tinx{\tinx{\tinx{\tinx{\tinx{\tinx{\tinx{\tinx{\tinx{\tinx{\tinx{\tinx{\tinx{\tinx{\tinx{\tinx{\tinx{\tinx{\tinx{\tinx{\tinx{\tinx{\tinx{\tinx{\tinx{\tinx{\tinx{\tinx{\tinx{\tinx{\tinx{\tinx{\tinx{\tinx{\tinx{\tinx{\tinx{\tinx{\tinx{\tinx{\tinx{\tinx{\tinx{\tinx{\tinx{\tinx{\tinx{\tinx{\tinx{\tinx{\tinx{\tinx{\tinx{\tinx{\tinx{\tinx{\tinx{\tinx{\tinx{\tinx{\tinx{\tinx{\tinx{\tinx{\tinx{\tinx{\tinx{\tinx{\tinx{\tinx{\tinx{\tinx{\tinx{\tinx{\tinx{\tinx{\tinx{\tinx{\tinx{\tinx{\tinx{\tinx{\tinx{\tinx{\tinx{\tinx{\tinx{\tinx{\tinx{\tinx{\tinx{\tinx{\tinx{\tinx{\tinx{\tinx{\tinx{\tinx{\tinx{\tinx{\tinx{\tinx{\tinx{\tinx{\tinx{\tinx{\tinx{\tinx{\tinx{\tinx{\tinx{\tinx{\tinx{\tinx{\tinx{\tinx{\tinx{\tinx{\tinx{\tinx{\tinx{\tinx{\tinx{\tinx{\tinx{\tinx{\tinx{\tinx{\tinx{\tinx{\tinx{\tinx{\tinx{\tinx{\tinx{\tinx{\tinx{\tinx{\tinx{\tinx{\tinx{\tinx{\tinx{\tinx{\tinx{\tinx{\tinx{\tinx{\tinx{\tinx{\tinx{\tinx{\tinx{\tinx{\tinx{\tinx{\tinx{\tinx{\tinx{\tinx{\tinx{\tinx{\tinx{\tin\tii}\\ \tinx{\tinx{\tinx{\tinx{\tinx{\tinx{\tinx{\tinx{\tinx{\tinx{\tinx{\tinx{\ti | CT23 W 🕚 53                                                                                                                                                                                                                                                                                                                                                                                                                                                                                                                                                                                                                                                                                                                                                                                                                                                                                                                                                                                                                                                                                                                                                                                                                                                                                                                                                                                                                                                                                                                                                                                                                                                                                                                                                                                                                                                                                                                                                                                                                                                                                                              | CT72 W <u> </u>                                     | G2 W √ 82              |
| AA16 W 🕚 20                    | AG14 W 🕓 30                                                                                                                                                                                                                                                                                                                                                                                                                                                                                                                                                                                                                                                                                                                                                                                                                                                                                                                                                                                                                                                                                                                                                                                                                                                                                                                                                                                                                                                                                                                                                                                                                                                                                                                                                                                                                                                                                                                                                                                                                                                                                                                    | AT06 W <u>()</u> 35                                                                                                                                                                                                                                                                                                                                                                                                                                                                                                                                                                                                                                                                                                                                                                                                                                                                                                                                                                                                                                                                                                                                                                                                                                                                                                                                                                                                                                                                                                                                                                                                                                                                                                                                                                                                                                                                                                                                                                                                                                                                                                      | CT24 W 🕚 54                                                                                                                                                                                                                                                                                                                                                                                                                                                                                                                                                                                                                                                                                                                                                                                                                                                                                                                                                                                                                                                                                                                                                                                                                                                                                                                                                                                                                                                                                                                                                                                                                                                                                                                                                                                                                                                                                                                                                                                                                                                                                                              | CT73 W <b>(</b> 45                                  | G3 W \ 82              |
| AA17 W 🕚 26                    | AG15 W 🕓 30                                                                                                                                                                                                                                                                                                                                                                                                                                                                                                                                                                                                                                                                                                                                                                                                                                                                                                                                                                                                                                                                                                                                                                                                                                                                                                                                                                                                                                                                                                                                                                                                                                                                                                                                                                                                                                                                                                                                                                                                                                                                                                                    | AZ01 W 🕚 17                                                                                                                                                                                                                                                                                                                                                                                                                                                                                                                                                                                                                                                                                                                                                                                                                                                                                                                                                                                                                                                                                                                                                                                                                                                                                                                                                                                                                                                                                                                                                                                                                                                                                                                                                                                                                                                                                                                                                                                                                                                                                                              | CT25 W 🕚 53                                                                                                                                                                                                                                                                                                                                                                                                                                                                                                                                                                                                                                                                                                                                                                                                                                                                                                                                                                                                                                                                                                                                                                                                                                                                                                                                                                                                                                                                                                                                                                                                                                                                                                                                                                                                                                                                                                                                                                                                                                                                                                              | CT74 W <b>(</b> 45                                  | G4 W √ 49<br>G5 W √ 26 |
| AA18 W 🕦 23                    | AG16 W 🕚 32                                                                                                                                                                                                                                                                                                                                                                                                                                                                                                                                                                                                                                                                                                                                                                                                                                                                                                                                                                                                                                                                                                                                                                                                                                                                                                                                                                                                                                                                                                                                                                                                                                                                                                                                                                                                                                                                                                                                                                                                                                                                                                                    | AZ02 W <b>(</b> 17                                                                                                                                                                                                                                                                                                                                                                                                                                                                                                                                                                                                                                                                                                                                                                                                                                                                                                                                                                                                                                                                                                                                                                                                                                                                                                                                                                                                                                                                                                                                                                                                                                                                                                                                                                                                                                                                                                                                                                                                                                                                                                       | CT26 W <b>(</b> 53                                                                                                                                                                                                                                                                                                                                                                                                                                                                                                                                                                                                                                                                                                                                                                                                                                                                                                                                                                                                                                                                                                                                                                                                                                                                                                                                                                                                                                                                                                                                                                                                                                                                                                                                                                                                                                                                                                                                                                                                                                                                                                       | CT75 W <b>(</b> 50                                  | G6 W ✓ 39              |
| AA19 W <u>()</u> 23            | AG17 W 🕚 33                                                                                                                                                                                                                                                                                                                                                                                                                                                                                                                                                                                                                                                                                                                                                                                                                                                                                                                                                                                                                                                                                                                                                                                                                                                                                                                                                                                                                                                                                                                                                                                                                                                                                                                                                                                                                                                                                                                                                                                                                                                                                                                    | AZ03 W ( 17                                                                                                                                                                                                                                                                                                                                                                                                                                                                                                                                                                                                                                                                                                                                                                                                                                                                                                                                                                                                                                                                                                                                                                                                                                                                                                                                                                                                                                                                                                                                                                                                                                                                                                                                                                                                                                                                                                                                                                                                                                                                                                              | CT27 W () 49                                                                                                                                                                                                                                                                                                                                                                                                                                                                                                                                                                                                                                                                                                                                                                                                                                                                                                                                                                                                                                                                                                                                                                                                                                                                                                                                                                                                                                                                                                                                                                                                                                                                                                                                                                                                                                                                                                                                                                                                                                                                                                             | CT76 W <b>(</b> 47                                  | G0 VV V 33             |
| AA20 W 🕓 24                    | AG18 W 🕚 29                                                                                                                                                                                                                                                                                                                                                                                                                                                                                                                                                                                                                                                                                                                                                                                                                                                                                                                                                                                                                                                                                                                                                                                                                                                                                                                                                                                                                                                                                                                                                                                                                                                                                                                                                                                                                                                                                                                                                                                                                                                                                                                    | AZ04 W <u>()</u> 17                                                                                                                                                                                                                                                                                                                                                                                                                                                                                                                                                                                                                                                                                                                                                                                                                                                                                                                                                                                                                                                                                                                                                                                                                                                                                                                                                                                                                                                                                                                                                                                                                                                                                                                                                                                                                                                                                                                                                                                                                                                                                                      | CT28 W () 48                                                                                                                                                                                                                                                                                                                                                                                                                                                                                                                                                                                                                                                                                                                                                                                                                                                                                                                                                                                                                                                                                                                                                                                                                                                                                                                                                                                                                                                                                                                                                                                                                                                                                                                                                                                                                                                                                                                                                                                                                                                                                                             | CT77 W 0 50                                         | H                      |
| AA21 W 🕦 24                    | AG19 W ( 32                                                                                                                                                                                                                                                                                                                                                                                                                                                                                                                                                                                                                                                                                                                                                                                                                                                                                                                                                                                                                                                                                                                                                                                                                                                                                                                                                                                                                                                                                                                                                                                                                                                                                                                                                                                                                                                                                                                                                                                                                                                                                                                    | AZ05 W ( 17                                                                                                                                                                                                                                                                                                                                                                                                                                                                                                                                                                                                                                                                                                                                                                                                                                                                                                                                                                                                                                                                                                                                                                                                                                                                                                                                                                                                                                                                                                                                                                                                                                                                                                                                                                                                                                                                                                                                                                                                                                                                                                              | CT29 W (\) 53                                                                                                                                                                                                                                                                                                                                                                                                                                                                                                                                                                                                                                                                                                                                                                                                                                                                                                                                                                                                                                                                                                                                                                                                                                                                                                                                                                                                                                                                                                                                                                                                                                                                                                                                                                                                                                                                                                                                                                                                                                                                                                            | CT78 W 0 51                                         | H1                     |
| AB02 W () 13                   | AG20 W © 29                                                                                                                                                                                                                                                                                                                                                                                                                                                                                                                                                                                                                                                                                                                                                                                                                                                                                                                                                                                                                                                                                                                                                                                                                                                                                                                                                                                                                                                                                                                                                                                                                                                                                                                                                                                                                                                                                                                                                                                                                                                                                                                    | AZ06 W ( 15                                                                                                                                                                                                                                                                                                                                                                                                                                                                                                                                                                                                                                                                                                                                                                                                                                                                                                                                                                                                                                                                                                                                                                                                                                                                                                                                                                                                                                                                                                                                                                                                                                                                                                                                                                                                                                                                                                                                                                                                                                                                                                              | CT30 W () 49                                                                                                                                                                                                                                                                                                                                                                                                                                                                                                                                                                                                                                                                                                                                                                                                                                                                                                                                                                                                                                                                                                                                                                                                                                                                                                                                                                                                                                                                                                                                                                                                                                                                                                                                                                                                                                                                                                                                                                                                                                                                                                             | CT79 W 0 47                                         | H4 W <b>√</b> 39       |
| AB03 W 13                      | AG21 W 0 32                                                                                                                                                                                                                                                                                                                                                                                                                                                                                                                                                                                                                                                                                                                                                                                                                                                                                                                                                                                                                                                                                                                                                                                                                                                                                                                                                                                                                                                                                                                                                                                                                                                                                                                                                                                                                                                                                                                                                                                                                                                                                                                    | AZ07 W ( 15                                                                                                                                                                                                                                                                                                                                                                                                                                                                                                                                                                                                                                                                                                                                                                                                                                                                                                                                                                                                                                                                                                                                                                                                                                                                                                                                                                                                                                                                                                                                                                                                                                                                                                                                                                                                                                                                                                                                                                                                                                                                                                              | CT31 W (5 52                                                                                                                                                                                                                                                                                                                                                                                                                                                                                                                                                                                                                                                                                                                                                                                                                                                                                                                                                                                                                                                                                                                                                                                                                                                                                                                                                                                                                                                                                                                                                                                                                                                                                                                                                                                                                                                                                                                                                                                                                                                                                                             | CT80 W () 49                                        | H5 W <b>√</b> 55       |
| AB05 W ✓ 12                    | AL01 F ( 73                                                                                                                                                                                                                                                                                                                                                                                                                                                                                                                                                                                                                                                                                                                                                                                                                                                                                                                                                                                                                                                                                                                                                                                                                                                                                                                                                                                                                                                                                                                                                                                                                                                                                                                                                                                                                                                                                                                                                                                                                                                                                                                    | AZ08 W (15                                                                                                                                                                                                                                                                                                                                                                                                                                                                                                                                                                                                                                                                                                                                                                                                                                                                                                                                                                                                                                                                                                                                                                                                                                                                                                                                                                                                                                                                                                                                                                                                                                                                                                                                                                                                                                                                                                                                                                                                                                                                                                               | CT32 W ( 45                                                                                                                                                                                                                                                                                                                                                                                                                                                                                                                                                                                                                                                                                                                                                                                                                                                                                                                                                                                                                                                                                                                                                                                                                                                                                                                                                                                                                                                                                                                                                                                                                                                                                                                                                                                                                                                                                                                                                                                                                                                                                                              | CT81 W (5 49                                        | H6 W <b>√</b> 82       |
| AB06 W () 13                   | AL02 W ① 34                                                                                                                                                                                                                                                                                                                                                                                                                                                                                                                                                                                                                                                                                                                                                                                                                                                                                                                                                                                                                                                                                                                                                                                                                                                                                                                                                                                                                                                                                                                                                                                                                                                                                                                                                                                                                                                                                                                                                                                                                                                                                                                    | AZ09 W ( 16                                                                                                                                                                                                                                                                                                                                                                                                                                                                                                                                                                                                                                                                                                                                                                                                                                                                                                                                                                                                                                                                                                                                                                                                                                                                                                                                                                                                                                                                                                                                                                                                                                                                                                                                                                                                                                                                                                                                                                                                                                                                                                              | CT34 W ( 48                                                                                                                                                                                                                                                                                                                                                                                                                                                                                                                                                                                                                                                                                                                                                                                                                                                                                                                                                                                                                                                                                                                                                                                                                                                                                                                                                                                                                                                                                                                                                                                                                                                                                                                                                                                                                                                                                                                                                                                                                                                                                                              | CT82 W © 54<br>CT83 W © 47                          | H7 W <b>√ 41</b>       |
| AB07 W (\) 13<br>AC01 W (\) 13 | AL03 M ( 72<br>AL04 W ( 33                                                                                                                                                                                                                                                                                                                                                                                                                                                                                                                                                                                                                                                                                                                                                                                                                                                                                                                                                                                                                                                                                                                                                                                                                                                                                                                                                                                                                                                                                                                                                                                                                                                                                                                                                                                                                                                                                                                                                                                                                                                                                                     | AZ10 W ( 16                                                                                                                                                                                                                                                                                                                                                                                                                                                                                                                                                                                                                                                                                                                                                                                                                                                                                                                                                                                                                                                                                                                                                                                                                                                                                                                                                                                                                                                                                                                                                                                                                                                                                                                                                                                                                                                                                                                                                                                                                                                                                                              | CT34 W \( \text{ \text{\text{\text{\text{\text{\text{\text{\text{\text{\text{\text{\text{\text{\text{\text{\text{\text{\text{\text{\text{\text{\text{\text{\text{\text{\text{\text{\text{\text{\text{\text{\text{\text{\text{\text{\text{\text{\text{\text{\text{\text{\text{\text{\text{\text{\text{\text{\text{\text{\text{\text{\text{\text{\text{\text{\text{\text{\text{\text{\text{\text{\text{\text{\text{\text{\text{\text{\text{\text{\text{\text{\text{\text{\text{\text{\text{\text{\text{\text{\text{\text{\text{\text{\text{\text{\text{\text{\text{\text{\text{\text{\text{\text{\text{\text{\text{\text{\text{\text{\text{\text{\text{\text{\text{\text{\text{\text{\text{\text{\text{\text{\text{\text{\text{\text{\text{\text{\text{\text{\text{\text{\text{\text{\text{\text{\text{\text{\text{\text{\text{\text{\text{\text{\text{\text{\tint{\text{\text{\text{\text{\text{\text{\text{\text{\text{\text{\text{\text{\text{\text{\text{\text{\text{\text{\text{\text{\text{\text{\text{\text{\text{\tint{\text{\text{\text{\text{\text{\tin}\text{\text{\text{\text{\text{\text{\text{\text{\text{\text{\text{\text{\text{\text{\text{\text{\text{\text{\text{\text{\text{\text{\tint{\text{\text{\text{\tint{\text{\text{\text{\text{\text{\tint{\text{\text{\text{\text{\text{\text{\text{\text{\text{\tint{\text{\text{\text{\text{\text{\text{\text{\text{\text{\text{\text{\text{\text{\text{\text{\text{\text{\text{\text{\text{\text{\text{\text{\text{\text{\text{\text{\text{\text{\text{\text{\text{\tint{\text{\text{\text{\text{\text{\text{\text{\text{\text{\tilit{\text{\tint{\text{\tilit{\text{\text{\text{\tilit{\text{\text{\tinit}\text{\text{\text{\text{\text{\text{\tilit{\text{\text{\text{\text{\text{\text{\text{\text{\text{\text{\text{\text{\text{\text{\text{\text{\text{\text{\text{\text{\text{\text{\texi}\text{\text{\text{\text{\text{\text{\text{\text{\text{\text{\ti}}\\tint{\text{\text{\texi}\text{\text{\text{\texi}\text{\text{\text{\text{\texi}\text{\text{\texi{\texi}\tilit{\text{\text{\tetit}}}\tint{\text{\tiint{\text{\tiint{\text{\texi}\text{\ti | CT84 W (\cdot 48)                                   | H8 W <b>√</b> 41       |
| AC02 W ( 13                    | AL05 M © 72                                                                                                                                                                                                                                                                                                                                                                                                                                                                                                                                                                                                                                                                                                                                                                                                                                                                                                                                                                                                                                                                                                                                                                                                                                                                                                                                                                                                                                                                                                                                                                                                                                                                                                                                                                                                                                                                                                                                                                                                                                                                                                                    | В                                                                                                                                                                                                                                                                                                                                                                                                                                                                                                                                                                                                                                                                                                                                                                                                                                                                                                                                                                                                                                                                                                                                                                                                                                                                                                                                                                                                                                                                                                                                                                                                                                                                                                                                                                                                                                                                                                                                                                                                                                                                                                                        | CT36 W () 52                                                                                                                                                                                                                                                                                                                                                                                                                                                                                                                                                                                                                                                                                                                                                                                                                                                                                                                                                                                                                                                                                                                                                                                                                                                                                                                                                                                                                                                                                                                                                                                                                                                                                                                                                                                                                                                                                                                                                                                                                                                                                                             | CT85 W () 53                                        | H10 W ✓ 39             |
| AC03 W ( 13                    | AL06 W ( 33                                                                                                                                                                                                                                                                                                                                                                                                                                                                                                                                                                                                                                                                                                                                                                                                                                                                                                                                                                                                                                                                                                                                                                                                                                                                                                                                                                                                                                                                                                                                                                                                                                                                                                                                                                                                                                                                                                                                                                                                                                                                                                                    | B1 W √ 52                                                                                                                                                                                                                                                                                                                                                                                                                                                                                                                                                                                                                                                                                                                                                                                                                                                                                                                                                                                                                                                                                                                                                                                                                                                                                                                                                                                                                                                                                                                                                                                                                                                                                                                                                                                                                                                                                                                                                                                                                                                                                                                | CT37 W () 51                                                                                                                                                                                                                                                                                                                                                                                                                                                                                                                                                                                                                                                                                                                                                                                                                                                                                                                                                                                                                                                                                                                                                                                                                                                                                                                                                                                                                                                                                                                                                                                                                                                                                                                                                                                                                                                                                                                                                                                                                                                                                                             | CT86 W © 54                                         | H50 W ✓ 37             |
| AC04 W ( 13                    | AL07 F \( \text{\text{\text{\text{\text{\text{\text{\text{\text{\text{\text{\text{\text{\text{\text{\text{\text{\text{\text{\text{\text{\text{\text{\text{\text{\text{\text{\text{\text{\text{\text{\text{\text{\text{\text{\text{\text{\text{\text{\text{\text{\text{\text{\text{\text{\text{\text{\text{\text{\text{\text{\text{\text{\text{\text{\text{\text{\text{\text{\text{\text{\text{\text{\text{\text{\text{\text{\text{\text{\text{\text{\text{\text{\text{\text{\text{\text{\text{\text{\text{\text{\text{\text{\text{\text{\text{\text{\text{\text{\text{\text{\text{\text{\text{\text{\text{\text{\text{\text{\text{\text{\text{\text{\text{\text{\text{\text{\text{\text{\text{\text{\text{\text{\text{\text{\text{\text{\text{\text{\text{\text{\text{\text{\text{\text{\text{\text{\text{\text{\text{\text{\text{\text{\text{\text{\text{\text{\text{\text{\text{\text{\text{\text{\text{\text{\text{\text{\text{\text{\text{\text{\text{\text{\text{\text{\text{\text{\text{\text{\text{\text{\text{\text{\text{\text{\text{\text{\text{\text{\text{\text{\text{\text{\text{\text{\text{\text{\text{\text{\tint{\text{\text{\text{\text{\tint{\text{\text{\tint{\text{\text{\text{\tint{\text{\tint{\text{\tint{\text{\text{\tint{\tint{\text{\tint{\text{\tint{\text{\tint{\text{\tint{\text{\tint{\text{\tint{\text{\tint{\tint{\tint{\tint{\tint{\text{\tint{\tint{\tint{\tint{\tint{\tint{\tint{\tint{\tint{\text{\tint{\tint{\tint{\text{\tint{\tint{\tint{\tint{\tint{\tint{\text{\tint{\tint{\tint{\tint{\tint{\tint{\tint{\tint{\tint{\tint{\tint{\tint{\tint{\tint{\tint{\tinit{\tint{\tinit{\text{\tinit{\text{\tinit{\text{\tinit}\tint{\tinit{\tinit{\tinit{\tinit{\tinit{\tinit{\tinit{\tinit{\tinit{\tinit{\tinit{\tinit{\tinit{\tinit{\tinit{\tinit{\tinit{\tinit{\tinit{\tinit{\tinit{\tinit{\tinit{\tinit{\tinit{\tinit{\tinit{\tinit{\tinit{\tinit{\tinit{\tinit{\tinit{\tiin}\tinit{\tiit{\tiint{\tiinit{\tiin}\tinit{\tiin}\tinit{\tiin}\tiin}\tiin}\tinit{\tiint{\tiinit{\tiin}\tiint{\tiinit{\tiinit{\tiinit{\tiinit{\tiinit{\tiinit{\tiinit{\tiinit{\tiin\tii}}\\tiinit{\tiin}\tiin}\ | B3 W ✓ 50                                                                                                                                                                                                                                                                                                                                                                                                                                                                                                                                                                                                                                                                                                                                                                                                                                                                                                                                                                                                                                                                                                                                                                                                                                                                                                                                                                                                                                                                                                                                                                                                                                                                                                                                                                                                                                                                                                                                                                                                                                                                                                                | CT38 W () 51                                                                                                                                                                                                                                                                                                                                                                                                                                                                                                                                                                                                                                                                                                                                                                                                                                                                                                                                                                                                                                                                                                                                                                                                                                                                                                                                                                                                                                                                                                                                                                                                                                                                                                                                                                                                                                                                                                                                                                                                                                                                                                             | CT87 W () 50                                        |                        |
| AD01 W () 43                   | AL08 W ( 32                                                                                                                                                                                                                                                                                                                                                                                                                                                                                                                                                                                                                                                                                                                                                                                                                                                                                                                                                                                                                                                                                                                                                                                                                                                                                                                                                                                                                                                                                                                                                                                                                                                                                                                                                                                                                                                                                                                                                                                                                                                                                                                    | B4                                                                                                                                                                                                                                                                                                                                                                                                                                                                                                                                                                                                                                                                                                                                                                                                                                                                                                                                                                                                                                                                                                                                                                                                                                                                                                                                                                                                                                                                                                                                                                                                                                                                                                                                                                                                                                                                                                                                                                                                                                                                                                                       | CT39 W () 47                                                                                                                                                                                                                                                                                                                                                                                                                                                                                                                                                                                                                                                                                                                                                                                                                                                                                                                                                                                                                                                                                                                                                                                                                                                                                                                                                                                                                                                                                                                                                                                                                                                                                                                                                                                                                                                                                                                                                                                                                                                                                                             | CT88 W                                              | I6 W <b>√</b> 82       |
| AD02 W ( 43                    | AL09 F 🕓 74                                                                                                                                                                                                                                                                                                                                                                                                                                                                                                                                                                                                                                                                                                                                                                                                                                                                                                                                                                                                                                                                                                                                                                                                                                                                                                                                                                                                                                                                                                                                                                                                                                                                                                                                                                                                                                                                                                                                                                                                                                                                                                                    | B5 W <b>√</b> 50                                                                                                                                                                                                                                                                                                                                                                                                                                                                                                                                                                                                                                                                                                                                                                                                                                                                                                                                                                                                                                                                                                                                                                                                                                                                                                                                                                                                                                                                                                                                                                                                                                                                                                                                                                                                                                                                                                                                                                                                                                                                                                         | CT40 W () 48                                                                                                                                                                                                                                                                                                                                                                                                                                                                                                                                                                                                                                                                                                                                                                                                                                                                                                                                                                                                                                                                                                                                                                                                                                                                                                                                                                                                                                                                                                                                                                                                                                                                                                                                                                                                                                                                                                                                                                                                                                                                                                             | CT89 W <u>()</u> 53                                 | 17 W √ 53              |
| AD03 W 0 42                    | AL10 W 🕓 32                                                                                                                                                                                                                                                                                                                                                                                                                                                                                                                                                                                                                                                                                                                                                                                                                                                                                                                                                                                                                                                                                                                                                                                                                                                                                                                                                                                                                                                                                                                                                                                                                                                                                                                                                                                                                                                                                                                                                                                                                                                                                                                    | B6 W <b>√</b> 82                                                                                                                                                                                                                                                                                                                                                                                                                                                                                                                                                                                                                                                                                                                                                                                                                                                                                                                                                                                                                                                                                                                                                                                                                                                                                                                                                                                                                                                                                                                                                                                                                                                                                                                                                                                                                                                                                                                                                                                                                                                                                                         | CT41 W 0 50                                                                                                                                                                                                                                                                                                                                                                                                                                                                                                                                                                                                                                                                                                                                                                                                                                                                                                                                                                                                                                                                                                                                                                                                                                                                                                                                                                                                                                                                                                                                                                                                                                                                                                                                                                                                                                                                                                                                                                                                                                                                                                              | CT90 W <u>0</u> 47                                  | 17                     |
| AD04 W 🕚 42                    | AL11 F 🕚 73                                                                                                                                                                                                                                                                                                                                                                                                                                                                                                                                                                                                                                                                                                                                                                                                                                                                                                                                                                                                                                                                                                                                                                                                                                                                                                                                                                                                                                                                                                                                                                                                                                                                                                                                                                                                                                                                                                                                                                                                                                                                                                                    | B8 W <b>√ 2</b> 6                                                                                                                                                                                                                                                                                                                                                                                                                                                                                                                                                                                                                                                                                                                                                                                                                                                                                                                                                                                                                                                                                                                                                                                                                                                                                                                                                                                                                                                                                                                                                                                                                                                                                                                                                                                                                                                                                                                                                                                                                                                                                                        | CT42 W 🕚 51                                                                                                                                                                                                                                                                                                                                                                                                                                                                                                                                                                                                                                                                                                                                                                                                                                                                                                                                                                                                                                                                                                                                                                                                                                                                                                                                                                                                                                                                                                                                                                                                                                                                                                                                                                                                                                                                                                                                                                                                                                                                                                              | CT91 W <u>\$\bar{\sqrt{0}}\$ 45</u>                 | 110 W √ 82             |
| AD05 W 🕚 41                    | AL12 W 🕚 34                                                                                                                                                                                                                                                                                                                                                                                                                                                                                                                                                                                                                                                                                                                                                                                                                                                                                                                                                                                                                                                                                                                                                                                                                                                                                                                                                                                                                                                                                                                                                                                                                                                                                                                                                                                                                                                                                                                                                                                                                                                                                                                    | B9 W <b>√ 24</b>                                                                                                                                                                                                                                                                                                                                                                                                                                                                                                                                                                                                                                                                                                                                                                                                                                                                                                                                                                                                                                                                                                                                                                                                                                                                                                                                                                                                                                                                                                                                                                                                                                                                                                                                                                                                                                                                                                                                                                                                                                                                                                         | CT43 W <u>()</u> 53                                                                                                                                                                                                                                                                                                                                                                                                                                                                                                                                                                                                                                                                                                                                                                                                                                                                                                                                                                                                                                                                                                                                                                                                                                                                                                                                                                                                                                                                                                                                                                                                                                                                                                                                                                                                                                                                                                                                                                                                                                                                                                      | CT92 W <u> </u>                                     | I11 W √ 82             |
| AD06 W 🕚 38                    | AL13 F 🕓 73                                                                                                                                                                                                                                                                                                                                                                                                                                                                                                                                                                                                                                                                                                                                                                                                                                                                                                                                                                                                                                                                                                                                                                                                                                                                                                                                                                                                                                                                                                                                                                                                                                                                                                                                                                                                                                                                                                                                                                                                                                                                                                                    | B50 W <b>√</b> 16                                                                                                                                                                                                                                                                                                                                                                                                                                                                                                                                                                                                                                                                                                                                                                                                                                                                                                                                                                                                                                                                                                                                                                                                                                                                                                                                                                                                                                                                                                                                                                                                                                                                                                                                                                                                                                                                                                                                                                                                                                                                                                        | CT44 W 🕚 51                                                                                                                                                                                                                                                                                                                                                                                                                                                                                                                                                                                                                                                                                                                                                                                                                                                                                                                                                                                                                                                                                                                                                                                                                                                                                                                                                                                                                                                                                                                                                                                                                                                                                                                                                                                                                                                                                                                                                                                                                                                                                                              | CT93 W <b>○ 45</b>                                  | l12 W √ 82             |
| AD07 W 🕚 38                    | AL14 W 🖰 33                                                                                                                                                                                                                                                                                                                                                                                                                                                                                                                                                                                                                                                                                                                                                                                                                                                                                                                                                                                                                                                                                                                                                                                                                                                                                                                                                                                                                                                                                                                                                                                                                                                                                                                                                                                                                                                                                                                                                                                                                                                                                                                    |                                                                                                                                                                                                                                                                                                                                                                                                                                                                                                                                                                                                                                                                                                                                                                                                                                                                                                                                                                                                                                                                                                                                                                                                                                                                                                                                                                                                                                                                                                                                                                                                                                                                                                                                                                                                                                                                                                                                                                                                                                                                                                                          | CT45 W <u> </u>                                                                                                                                                                                                                                                                                                                                                                                                                                                                                                                                                                                                                                                                                                                                                                                                                                                                                                                                                                                                                                                                                                                                                                                                                                                                                                                                                                                                                                                                                                                                                                                                                                                                                                                                                                                                                                                                                                                                                                                                                                                                                                          | CT94 W <b>①</b> 47                                  | I13 W ✓ 51             |
| AD08 W 🕛 40                    | AL15 F 🕓 74                                                                                                                                                                                                                                                                                                                                                                                                                                                                                                                                                                                                                                                                                                                                                                                                                                                                                                                                                                                                                                                                                                                                                                                                                                                                                                                                                                                                                                                                                                                                                                                                                                                                                                                                                                                                                                                                                                                                                                                                                                                                                                                    | C                                                                                                                                                                                                                                                                                                                                                                                                                                                                                                                                                                                                                                                                                                                                                                                                                                                                                                                                                                                                                                                                                                                                                                                                                                                                                                                                                                                                                                                                                                                                                                                                                                                                                                                                                                                                                                                                                                                                                                                                                                                                                                                        | CT46 W 🕓 50                                                                                                                                                                                                                                                                                                                                                                                                                                                                                                                                                                                                                                                                                                                                                                                                                                                                                                                                                                                                                                                                                                                                                                                                                                                                                                                                                                                                                                                                                                                                                                                                                                                                                                                                                                                                                                                                                                                                                                                                                                                                                                              | CT95 W <b>U</b> 45                                  | I14 W <b>√</b> 48      |
| AD09 W 🕓 40                    | AL16 W 🕚 31                                                                                                                                                                                                                                                                                                                                                                                                                                                                                                                                                                                                                                                                                                                                                                                                                                                                                                                                                                                                                                                                                                                                                                                                                                                                                                                                                                                                                                                                                                                                                                                                                                                                                                                                                                                                                                                                                                                                                                                                                                                                                                                    | C1 W 🗸 82                                                                                                                                                                                                                                                                                                                                                                                                                                                                                                                                                                                                                                                                                                                                                                                                                                                                                                                                                                                                                                                                                                                                                                                                                                                                                                                                                                                                                                                                                                                                                                                                                                                                                                                                                                                                                                                                                                                                                                                                                                                                                                                | CT47 W 🕓 49                                                                                                                                                                                                                                                                                                                                                                                                                                                                                                                                                                                                                                                                                                                                                                                                                                                                                                                                                                                                                                                                                                                                                                                                                                                                                                                                                                                                                                                                                                                                                                                                                                                                                                                                                                                                                                                                                                                                                                                                                                                                                                              | CT96 W <b>47</b>                                    | I15 W <b>√ 27</b>      |
| AD10 W <u> </u>                | AL17 F 🕚 74                                                                                                                                                                                                                                                                                                                                                                                                                                                                                                                                                                                                                                                                                                                                                                                                                                                                                                                                                                                                                                                                                                                                                                                                                                                                                                                                                                                                                                                                                                                                                                                                                                                                                                                                                                                                                                                                                                                                                                                                                                                                                                                    | C2 W 🗸 82                                                                                                                                                                                                                                                                                                                                                                                                                                                                                                                                                                                                                                                                                                                                                                                                                                                                                                                                                                                                                                                                                                                                                                                                                                                                                                                                                                                                                                                                                                                                                                                                                                                                                                                                                                                                                                                                                                                                                                                                                                                                                                                | CT48 W 🕚 50                                                                                                                                                                                                                                                                                                                                                                                                                                                                                                                                                                                                                                                                                                                                                                                                                                                                                                                                                                                                                                                                                                                                                                                                                                                                                                                                                                                                                                                                                                                                                                                                                                                                                                                                                                                                                                                                                                                                                                                                                                                                                                              | CT97 W <u>\$\bar{\sqrt{0}}\$</u> 50                 |                        |
| AD11 W 🕚 36                    | AL18 W 🕚 33                                                                                                                                                                                                                                                                                                                                                                                                                                                                                                                                                                                                                                                                                                                                                                                                                                                                                                                                                                                                                                                                                                                                                                                                                                                                                                                                                                                                                                                                                                                                                                                                                                                                                                                                                                                                                                                                                                                                                                                                                                                                                                                    | C3 W <b>√</b> 82                                                                                                                                                                                                                                                                                                                                                                                                                                                                                                                                                                                                                                                                                                                                                                                                                                                                                                                                                                                                                                                                                                                                                                                                                                                                                                                                                                                                                                                                                                                                                                                                                                                                                                                                                                                                                                                                                                                                                                                                                                                                                                         | CT49 W 🕚 49                                                                                                                                                                                                                                                                                                                                                                                                                                                                                                                                                                                                                                                                                                                                                                                                                                                                                                                                                                                                                                                                                                                                                                                                                                                                                                                                                                                                                                                                                                                                                                                                                                                                                                                                                                                                                                                                                                                                                                                                                                                                                                              | CT98 W 🕚 51                                         | J                      |
| AF01 W 🕚 18                    | AL19 F 🕓 74                                                                                                                                                                                                                                                                                                                                                                                                                                                                                                                                                                                                                                                                                                                                                                                                                                                                                                                                                                                                                                                                                                                                                                                                                                                                                                                                                                                                                                                                                                                                                                                                                                                                                                                                                                                                                                                                                                                                                                                                                                                                                                                    | CT01 W 🕚 50                                                                                                                                                                                                                                                                                                                                                                                                                                                                                                                                                                                                                                                                                                                                                                                                                                                                                                                                                                                                                                                                                                                                                                                                                                                                                                                                                                                                                                                                                                                                                                                                                                                                                                                                                                                                                                                                                                                                                                                                                                                                                                              | CT50 W <b>(</b> 55                                                                                                                                                                                                                                                                                                                                                                                                                                                                                                                                                                                                                                                                                                                                                                                                                                                                                                                                                                                                                                                                                                                                                                                                                                                                                                                                                                                                                                                                                                                                                                                                                                                                                                                                                                                                                                                                                                                                                                                                                                                                                                       | CT99 W <b>51</b>                                    | J2 W 🗸 10              |
| AF02 W <b>(</b> ) 18           | AL20 W 🕚 34                                                                                                                                                                                                                                                                                                                                                                                                                                                                                                                                                                                                                                                                                                                                                                                                                                                                                                                                                                                                                                                                                                                                                                                                                                                                                                                                                                                                                                                                                                                                                                                                                                                                                                                                                                                                                                                                                                                                                                                                                                                                                                                    | CT02 W 🕚 52                                                                                                                                                                                                                                                                                                                                                                                                                                                                                                                                                                                                                                                                                                                                                                                                                                                                                                                                                                                                                                                                                                                                                                                                                                                                                                                                                                                                                                                                                                                                                                                                                                                                                                                                                                                                                                                                                                                                                                                                                                                                                                              | CT51 W <b>(</b> 49                                                                                                                                                                                                                                                                                                                                                                                                                                                                                                                                                                                                                                                                                                                                                                                                                                                                                                                                                                                                                                                                                                                                                                                                                                                                                                                                                                                                                                                                                                                                                                                                                                                                                                                                                                                                                                                                                                                                                                                                                                                                                                       | CT100 W <u>46</u>                                   | J3 SC √ 7              |
| AF03 W 🕛 18                    | AL21 W 0 34                                                                                                                                                                                                                                                                                                                                                                                                                                                                                                                                                                                                                                                                                                                                                                                                                                                                                                                                                                                                                                                                                                                                                                                                                                                                                                                                                                                                                                                                                                                                                                                                                                                                                                                                                                                                                                                                                                                                                                                                                                                                                                                    | CT03 W ( 45                                                                                                                                                                                                                                                                                                                                                                                                                                                                                                                                                                                                                                                                                                                                                                                                                                                                                                                                                                                                                                                                                                                                                                                                                                                                                                                                                                                                                                                                                                                                                                                                                                                                                                                                                                                                                                                                                                                                                                                                                                                                                                              | CT52 W () 55                                                                                                                                                                                                                                                                                                                                                                                                                                                                                                                                                                                                                                                                                                                                                                                                                                                                                                                                                                                                                                                                                                                                                                                                                                                                                                                                                                                                                                                                                                                                                                                                                                                                                                                                                                                                                                                                                                                                                                                                                                                                                                             | CT101 W ( 47                                        | J4 SC \ 84             |
| AF04 W 🕚 18                    | AL22 W 🕚 34                                                                                                                                                                                                                                                                                                                                                                                                                                                                                                                                                                                                                                                                                                                                                                                                                                                                                                                                                                                                                                                                                                                                                                                                                                                                                                                                                                                                                                                                                                                                                                                                                                                                                                                                                                                                                                                                                                                                                                                                                                                                                                                    | CT04 W ( 55                                                                                                                                                                                                                                                                                                                                                                                                                                                                                                                                                                                                                                                                                                                                                                                                                                                                                                                                                                                                                                                                                                                                                                                                                                                                                                                                                                                                                                                                                                                                                                                                                                                                                                                                                                                                                                                                                                                                                                                                                                                                                                              | CT53 W 🕚 51                                                                                                                                                                                                                                                                                                                                                                                                                                                                                                                                                                                                                                                                                                                                                                                                                                                                                                                                                                                                                                                                                                                                                                                                                                                                                                                                                                                                                                                                                                                                                                                                                                                                                                                                                                                                                                                                                                                                                                                                                                                                                                              | CT102 W () 45                                       | J5                     |