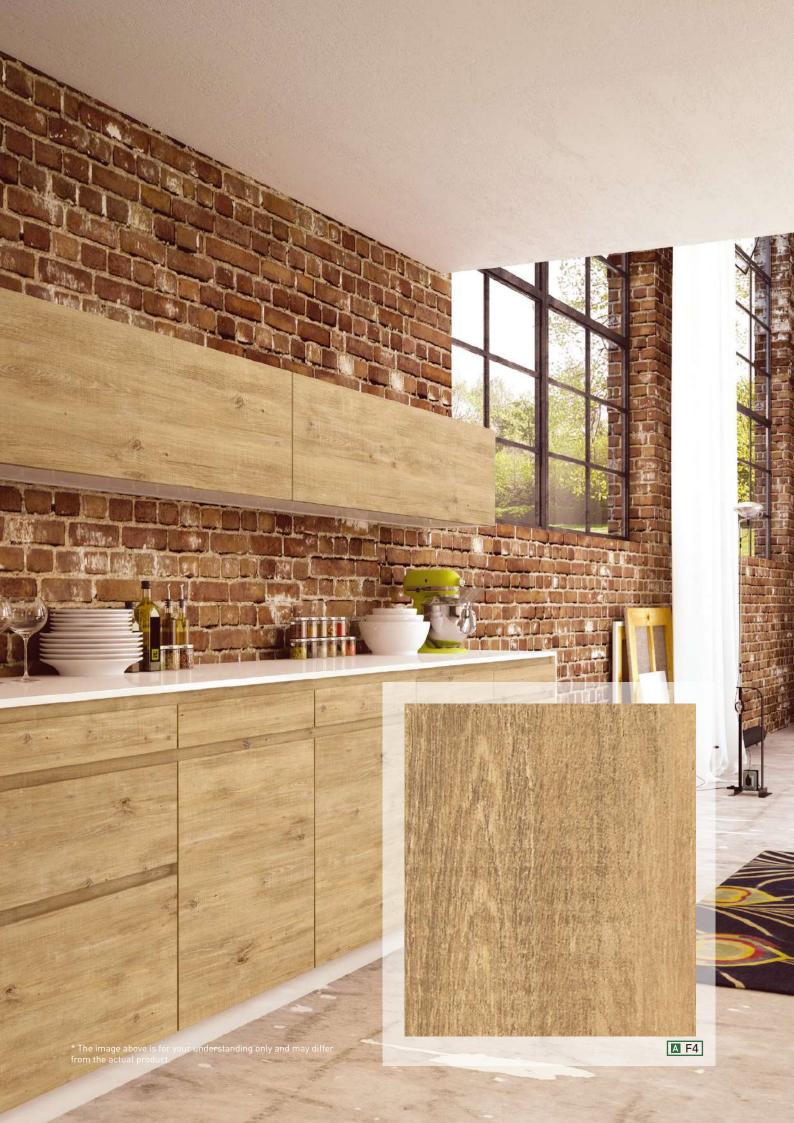

WHY REPLACE WHEN YOU CAN UPGRADE?

| ۸                              | Δ                                                                                                                                                                                                                                                                                                                                                                                                                                                                                                                                                                                                                                                                                                                                                                                                                                                                                                                                                                                                                                                                                                                                                                                                                                                                                                                                                                                                                                                                                                                                                                                                                                                                                                                                                                                                                                                                                                                                                                                                                                                                                                                              | ٨                                                                                                                                                                                                                                                                                                                                                                                                                                                                                                                                                                                                                                                                                                                                                                                                                                                                                                                                                                                                                                                                                                                                                                                                                                                                                                                                                                                                                                                                                                                                                                                                                                                                                                                                                                                                                                                                                                                                                                                                                                                                                                                        | С                                                                                                                                                                                                                                                                                                                                                                                                                                                                                                                                                                                                                                                                                                                                                                                                                                                                                                                                                                                                                                                                                                                                                                                                                                                                                                                                                                                                                                                                                                                                                                                                                                                                                                                                                                                                                                                                                                                                                                                                                                                                                                                        | С                                                   | D                      |
|--------------------------------|--------------------------------------------------------------------------------------------------------------------------------------------------------------------------------------------------------------------------------------------------------------------------------------------------------------------------------------------------------------------------------------------------------------------------------------------------------------------------------------------------------------------------------------------------------------------------------------------------------------------------------------------------------------------------------------------------------------------------------------------------------------------------------------------------------------------------------------------------------------------------------------------------------------------------------------------------------------------------------------------------------------------------------------------------------------------------------------------------------------------------------------------------------------------------------------------------------------------------------------------------------------------------------------------------------------------------------------------------------------------------------------------------------------------------------------------------------------------------------------------------------------------------------------------------------------------------------------------------------------------------------------------------------------------------------------------------------------------------------------------------------------------------------------------------------------------------------------------------------------------------------------------------------------------------------------------------------------------------------------------------------------------------------------------------------------------------------------------------------------------------------|--------------------------------------------------------------------------------------------------------------------------------------------------------------------------------------------------------------------------------------------------------------------------------------------------------------------------------------------------------------------------------------------------------------------------------------------------------------------------------------------------------------------------------------------------------------------------------------------------------------------------------------------------------------------------------------------------------------------------------------------------------------------------------------------------------------------------------------------------------------------------------------------------------------------------------------------------------------------------------------------------------------------------------------------------------------------------------------------------------------------------------------------------------------------------------------------------------------------------------------------------------------------------------------------------------------------------------------------------------------------------------------------------------------------------------------------------------------------------------------------------------------------------------------------------------------------------------------------------------------------------------------------------------------------------------------------------------------------------------------------------------------------------------------------------------------------------------------------------------------------------------------------------------------------------------------------------------------------------------------------------------------------------------------------------------------------------------------------------------------------------|--------------------------------------------------------------------------------------------------------------------------------------------------------------------------------------------------------------------------------------------------------------------------------------------------------------------------------------------------------------------------------------------------------------------------------------------------------------------------------------------------------------------------------------------------------------------------------------------------------------------------------------------------------------------------------------------------------------------------------------------------------------------------------------------------------------------------------------------------------------------------------------------------------------------------------------------------------------------------------------------------------------------------------------------------------------------------------------------------------------------------------------------------------------------------------------------------------------------------------------------------------------------------------------------------------------------------------------------------------------------------------------------------------------------------------------------------------------------------------------------------------------------------------------------------------------------------------------------------------------------------------------------------------------------------------------------------------------------------------------------------------------------------------------------------------------------------------------------------------------------------------------------------------------------------------------------------------------------------------------------------------------------------------------------------------------------------------------------------------------------------|-----------------------------------------------------|------------------------|
| Α                              | Α                                                                                                                                                                                                                                                                                                                                                                                                                                                                                                                                                                                                                                                                                                                                                                                                                                                                                                                                                                                                                                                                                                                                                                                                                                                                                                                                                                                                                                                                                                                                                                                                                                                                                                                                                                                                                                                                                                                                                                                                                                                                                                                              | A                                                                                                                                                                                                                                                                                                                                                                                                                                                                                                                                                                                                                                                                                                                                                                                                                                                                                                                                                                                                                                                                                                                                                                                                                                                                                                                                                                                                                                                                                                                                                                                                                                                                                                                                                                                                                                                                                                                                                                                                                                                                                                                        | C                                                                                                                                                                                                                                                                                                                                                                                                                                                                                                                                                                                                                                                                                                                                                                                                                                                                                                                                                                                                                                                                                                                                                                                                                                                                                                                                                                                                                                                                                                                                                                                                                                                                                                                                                                                                                                                                                                                                                                                                                                                                                                                        |                                                     | D                      |
| A1 W \ 54                      | AF05 W ( 18                                                                                                                                                                                                                                                                                                                                                                                                                                                                                                                                                                                                                                                                                                                                                                                                                                                                                                                                                                                                                                                                                                                                                                                                                                                                                                                                                                                                                                                                                                                                                                                                                                                                                                                                                                                                                                                                                                                                                                                                                                                                                                                    | AL23 W ( 31                                                                                                                                                                                                                                                                                                                                                                                                                                                                                                                                                                                                                                                                                                                                                                                                                                                                                                                                                                                                                                                                                                                                                                                                                                                                                                                                                                                                                                                                                                                                                                                                                                                                                                                                                                                                                                                                                                                                                                                                                                                                                                              | CT05 W © 52                                                                                                                                                                                                                                                                                                                                                                                                                                                                                                                                                                                                                                                                                                                                                                                                                                                                                                                                                                                                                                                                                                                                                                                                                                                                                                                                                                                                                                                                                                                                                                                                                                                                                                                                                                                                                                                                                                                                                                                                                                                                                                              | CT54 W 0 52                                         | D1 W \ 54              |
| A2 W \ 82                      | AF06 W 0 18                                                                                                                                                                                                                                                                                                                                                                                                                                                                                                                                                                                                                                                                                                                                                                                                                                                                                                                                                                                                                                                                                                                                                                                                                                                                                                                                                                                                                                                                                                                                                                                                                                                                                                                                                                                                                                                                                                                                                                                                                                                                                                                    | AL24 W () 32                                                                                                                                                                                                                                                                                                                                                                                                                                                                                                                                                                                                                                                                                                                                                                                                                                                                                                                                                                                                                                                                                                                                                                                                                                                                                                                                                                                                                                                                                                                                                                                                                                                                                                                                                                                                                                                                                                                                                                                                                                                                                                             | CT06 W ( 48                                                                                                                                                                                                                                                                                                                                                                                                                                                                                                                                                                                                                                                                                                                                                                                                                                                                                                                                                                                                                                                                                                                                                                                                                                                                                                                                                                                                                                                                                                                                                                                                                                                                                                                                                                                                                                                                                                                                                                                                                                                                                                              | CT55 W (5 54                                        | D2 W \ 82              |
| A3 W \ 82                      | AF07 W 0 18                                                                                                                                                                                                                                                                                                                                                                                                                                                                                                                                                                                                                                                                                                                                                                                                                                                                                                                                                                                                                                                                                                                                                                                                                                                                                                                                                                                                                                                                                                                                                                                                                                                                                                                                                                                                                                                                                                                                                                                                                                                                                                                    | AL25 W (5) 34                                                                                                                                                                                                                                                                                                                                                                                                                                                                                                                                                                                                                                                                                                                                                                                                                                                                                                                                                                                                                                                                                                                                                                                                                                                                                                                                                                                                                                                                                                                                                                                                                                                                                                                                                                                                                                                                                                                                                                                                                                                                                                            | CT07 W ( 49                                                                                                                                                                                                                                                                                                                                                                                                                                                                                                                                                                                                                                                                                                                                                                                                                                                                                                                                                                                                                                                                                                                                                                                                                                                                                                                                                                                                                                                                                                                                                                                                                                                                                                                                                                                                                                                                                                                                                                                                                                                                                                              | CT56 W <b>§</b> 52                                  | D3 W √ 82<br>D4 W √ 38 |
| A4 W ( 54<br>AA01 W ( 27       | AF08 W ( 19<br>AF09 W ( 18                                                                                                                                                                                                                                                                                                                                                                                                                                                                                                                                                                                                                                                                                                                                                                                                                                                                                                                                                                                                                                                                                                                                                                                                                                                                                                                                                                                                                                                                                                                                                                                                                                                                                                                                                                                                                                                                                                                                                                                                                                                                                                     | AL26 W \( \bar{\cup} \) 32  AL27 W \( \bar{\cup} \) 32                                                                                                                                                                                                                                                                                                                                                                                                                                                                                                                                                                                                                                                                                                                                                                                                                                                                                                                                                                                                                                                                                                                                                                                                                                                                                                                                                                                                                                                                                                                                                                                                                                                                                                                                                                                                                                                                                                                                                                                                                                                                   | CT08 W (\) 53                                                                                                                                                                                                                                                                                                                                                                                                                                                                                                                                                                                                                                                                                                                                                                                                                                                                                                                                                                                                                                                                                                                                                                                                                                                                                                                                                                                                                                                                                                                                                                                                                                                                                                                                                                                                                                                                                                                                                                                                                                                                                                            | CT58 W ( 55                                         | D4                     |
| AA01 W © 27                    | AF10 W ( 19                                                                                                                                                                                                                                                                                                                                                                                                                                                                                                                                                                                                                                                                                                                                                                                                                                                                                                                                                                                                                                                                                                                                                                                                                                                                                                                                                                                                                                                                                                                                                                                                                                                                                                                                                                                                                                                                                                                                                                                                                                                                                                                    | AL28 W () 33                                                                                                                                                                                                                                                                                                                                                                                                                                                                                                                                                                                                                                                                                                                                                                                                                                                                                                                                                                                                                                                                                                                                                                                                                                                                                                                                                                                                                                                                                                                                                                                                                                                                                                                                                                                                                                                                                                                                                                                                                                                                                                             | CT10 W ( 52                                                                                                                                                                                                                                                                                                                                                                                                                                                                                                                                                                                                                                                                                                                                                                                                                                                                                                                                                                                                                                                                                                                                                                                                                                                                                                                                                                                                                                                                                                                                                                                                                                                                                                                                                                                                                                                                                                                                                                                                                                                                                                              | CT59 W ( 54                                         | E                      |
| AA03 W ( 27                    | AG01 W ( 31                                                                                                                                                                                                                                                                                                                                                                                                                                                                                                                                                                                                                                                                                                                                                                                                                                                                                                                                                                                                                                                                                                                                                                                                                                                                                                                                                                                                                                                                                                                                                                                                                                                                                                                                                                                                                                                                                                                                                                                                                                                                                                                    | AL29 W ( 31                                                                                                                                                                                                                                                                                                                                                                                                                                                                                                                                                                                                                                                                                                                                                                                                                                                                                                                                                                                                                                                                                                                                                                                                                                                                                                                                                                                                                                                                                                                                                                                                                                                                                                                                                                                                                                                                                                                                                                                                                                                                                                              | CT11 W () 51                                                                                                                                                                                                                                                                                                                                                                                                                                                                                                                                                                                                                                                                                                                                                                                                                                                                                                                                                                                                                                                                                                                                                                                                                                                                                                                                                                                                                                                                                                                                                                                                                                                                                                                                                                                                                                                                                                                                                                                                                                                                                                             | CT60 W () 52                                        | E1                     |
| AA04 W () 27                   | AG02 W () 32                                                                                                                                                                                                                                                                                                                                                                                                                                                                                                                                                                                                                                                                                                                                                                                                                                                                                                                                                                                                                                                                                                                                                                                                                                                                                                                                                                                                                                                                                                                                                                                                                                                                                                                                                                                                                                                                                                                                                                                                                                                                                                                   | AL30 W ( 32                                                                                                                                                                                                                                                                                                                                                                                                                                                                                                                                                                                                                                                                                                                                                                                                                                                                                                                                                                                                                                                                                                                                                                                                                                                                                                                                                                                                                                                                                                                                                                                                                                                                                                                                                                                                                                                                                                                                                                                                                                                                                                              | CT12 W () 47                                                                                                                                                                                                                                                                                                                                                                                                                                                                                                                                                                                                                                                                                                                                                                                                                                                                                                                                                                                                                                                                                                                                                                                                                                                                                                                                                                                                                                                                                                                                                                                                                                                                                                                                                                                                                                                                                                                                                                                                                                                                                                             | CT61 W © 54                                         | E4                     |
| AA05 W <b>①</b> 27             | AG03 W () 34                                                                                                                                                                                                                                                                                                                                                                                                                                                                                                                                                                                                                                                                                                                                                                                                                                                                                                                                                                                                                                                                                                                                                                                                                                                                                                                                                                                                                                                                                                                                                                                                                                                                                                                                                                                                                                                                                                                                                                                                                                                                                                                   | AL31 W ( 31                                                                                                                                                                                                                                                                                                                                                                                                                                                                                                                                                                                                                                                                                                                                                                                                                                                                                                                                                                                                                                                                                                                                                                                                                                                                                                                                                                                                                                                                                                                                                                                                                                                                                                                                                                                                                                                                                                                                                                                                                                                                                                              | CT13 W () 45                                                                                                                                                                                                                                                                                                                                                                                                                                                                                                                                                                                                                                                                                                                                                                                                                                                                                                                                                                                                                                                                                                                                                                                                                                                                                                                                                                                                                                                                                                                                                                                                                                                                                                                                                                                                                                                                                                                                                                                                                                                                                                             | CT62 W <u></u> 47                                   | E50 W 🕚 35             |
| AA06 W ( 25                    | AG04 W 🕚 31                                                                                                                                                                                                                                                                                                                                                                                                                                                                                                                                                                                                                                                                                                                                                                                                                                                                                                                                                                                                                                                                                                                                                                                                                                                                                                                                                                                                                                                                                                                                                                                                                                                                                                                                                                                                                                                                                                                                                                                                                                                                                                                    | AL32 W ( 34                                                                                                                                                                                                                                                                                                                                                                                                                                                                                                                                                                                                                                                                                                                                                                                                                                                                                                                                                                                                                                                                                                                                                                                                                                                                                                                                                                                                                                                                                                                                                                                                                                                                                                                                                                                                                                                                                                                                                                                                                                                                                                              | CT14 W () 47                                                                                                                                                                                                                                                                                                                                                                                                                                                                                                                                                                                                                                                                                                                                                                                                                                                                                                                                                                                                                                                                                                                                                                                                                                                                                                                                                                                                                                                                                                                                                                                                                                                                                                                                                                                                                                                                                                                                                                                                                                                                                                             | CT63 W 0 51                                         |                        |
| AA07 W 🕦 25                    | AG05 W 🕓 31                                                                                                                                                                                                                                                                                                                                                                                                                                                                                                                                                                                                                                                                                                                                                                                                                                                                                                                                                                                                                                                                                                                                                                                                                                                                                                                                                                                                                                                                                                                                                                                                                                                                                                                                                                                                                                                                                                                                                                                                                                                                                                                    | AL33 W ( 31                                                                                                                                                                                                                                                                                                                                                                                                                                                                                                                                                                                                                                                                                                                                                                                                                                                                                                                                                                                                                                                                                                                                                                                                                                                                                                                                                                                                                                                                                                                                                                                                                                                                                                                                                                                                                                                                                                                                                                                                                                                                                                              | CT15 W (\) 48                                                                                                                                                                                                                                                                                                                                                                                                                                                                                                                                                                                                                                                                                                                                                                                                                                                                                                                                                                                                                                                                                                                                                                                                                                                                                                                                                                                                                                                                                                                                                                                                                                                                                                                                                                                                                                                                                                                                                                                                                                                                                                            | CT64 W 0 51                                         | F                      |
| AA08 W <u>0</u> 26             | AG06 W 🕓 33                                                                                                                                                                                                                                                                                                                                                                                                                                                                                                                                                                                                                                                                                                                                                                                                                                                                                                                                                                                                                                                                                                                                                                                                                                                                                                                                                                                                                                                                                                                                                                                                                                                                                                                                                                                                                                                                                                                                                                                                                                                                                                                    | AL34 W 🕚 33                                                                                                                                                                                                                                                                                                                                                                                                                                                                                                                                                                                                                                                                                                                                                                                                                                                                                                                                                                                                                                                                                                                                                                                                                                                                                                                                                                                                                                                                                                                                                                                                                                                                                                                                                                                                                                                                                                                                                                                                                                                                                                              | CT16 W (\( \) 48                                                                                                                                                                                                                                                                                                                                                                                                                                                                                                                                                                                                                                                                                                                                                                                                                                                                                                                                                                                                                                                                                                                                                                                                                                                                                                                                                                                                                                                                                                                                                                                                                                                                                                                                                                                                                                                                                                                                                                                                                                                                                                         | CT65 W <u>\$\bar{\bar{\bar{\bar{\bar{\bar{\bar{</u> | F4                     |
| AA09 W <u>0</u> 25             | AG07 W 🕚 31                                                                                                                                                                                                                                                                                                                                                                                                                                                                                                                                                                                                                                                                                                                                                                                                                                                                                                                                                                                                                                                                                                                                                                                                                                                                                                                                                                                                                                                                                                                                                                                                                                                                                                                                                                                                                                                                                                                                                                                                                                                                                                                    | AL35 W () 34                                                                                                                                                                                                                                                                                                                                                                                                                                                                                                                                                                                                                                                                                                                                                                                                                                                                                                                                                                                                                                                                                                                                                                                                                                                                                                                                                                                                                                                                                                                                                                                                                                                                                                                                                                                                                                                                                                                                                                                                                                                                                                             | CT17 W <u>0</u> 47                                                                                                                                                                                                                                                                                                                                                                                                                                                                                                                                                                                                                                                                                                                                                                                                                                                                                                                                                                                                                                                                                                                                                                                                                                                                                                                                                                                                                                                                                                                                                                                                                                                                                                                                                                                                                                                                                                                                                                                                                                                                                                       | CT66 W <u> </u>                                     | F5 W <b>√</b> 26       |
| AA10 W 🕚 22                    | AG08 W 🕚 31                                                                                                                                                                                                                                                                                                                                                                                                                                                                                                                                                                                                                                                                                                                                                                                                                                                                                                                                                                                                                                                                                                                                                                                                                                                                                                                                                                                                                                                                                                                                                                                                                                                                                                                                                                                                                                                                                                                                                                                                                                                                                                                    | AL36 W ( 31                                                                                                                                                                                                                                                                                                                                                                                                                                                                                                                                                                                                                                                                                                                                                                                                                                                                                                                                                                                                                                                                                                                                                                                                                                                                                                                                                                                                                                                                                                                                                                                                                                                                                                                                                                                                                                                                                                                                                                                                                                                                                                              | CT18 W <b>(</b> 45                                                                                                                                                                                                                                                                                                                                                                                                                                                                                                                                                                                                                                                                                                                                                                                                                                                                                                                                                                                                                                                                                                                                                                                                                                                                                                                                                                                                                                                                                                                                                                                                                                                                                                                                                                                                                                                                                                                                                                                                                                                                                                       | CT67 W <u></u> 54                                   | F6 W <b>√</b> 54       |
| AA11 W 🕚 22                    | AG09 W 🕓 32                                                                                                                                                                                                                                                                                                                                                                                                                                                                                                                                                                                                                                                                                                                                                                                                                                                                                                                                                                                                                                                                                                                                                                                                                                                                                                                                                                                                                                                                                                                                                                                                                                                                                                                                                                                                                                                                                                                                                                                                                                                                                                                    | AT01 W ( 33                                                                                                                                                                                                                                                                                                                                                                                                                                                                                                                                                                                                                                                                                                                                                                                                                                                                                                                                                                                                                                                                                                                                                                                                                                                                                                                                                                                                                                                                                                                                                                                                                                                                                                                                                                                                                                                                                                                                                                                                                                                                                                              | CT19 W <b>(</b> 45                                                                                                                                                                                                                                                                                                                                                                                                                                                                                                                                                                                                                                                                                                                                                                                                                                                                                                                                                                                                                                                                                                                                                                                                                                                                                                                                                                                                                                                                                                                                                                                                                                                                                                                                                                                                                                                                                                                                                                                                                                                                                                       | CT68 W 🕚 54                                         | F7 W ✓ 35              |
| AA12 W 🕦 22                    | AG10 W 🕓 33                                                                                                                                                                                                                                                                                                                                                                                                                                                                                                                                                                                                                                                                                                                                                                                                                                                                                                                                                                                                                                                                                                                                                                                                                                                                                                                                                                                                                                                                                                                                                                                                                                                                                                                                                                                                                                                                                                                                                                                                                                                                                                                    | AT02 W () 34                                                                                                                                                                                                                                                                                                                                                                                                                                                                                                                                                                                                                                                                                                                                                                                                                                                                                                                                                                                                                                                                                                                                                                                                                                                                                                                                                                                                                                                                                                                                                                                                                                                                                                                                                                                                                                                                                                                                                                                                                                                                                                             | CT20 W 0 48                                                                                                                                                                                                                                                                                                                                                                                                                                                                                                                                                                                                                                                                                                                                                                                                                                                                                                                                                                                                                                                                                                                                                                                                                                                                                                                                                                                                                                                                                                                                                                                                                                                                                                                                                                                                                                                                                                                                                                                                                                                                                                              | CT69 W <b>(</b> 49                                  |                        |
| AA13 W 🕚 21                    | AG11 W 🕚 32                                                                                                                                                                                                                                                                                                                                                                                                                                                                                                                                                                                                                                                                                                                                                                                                                                                                                                                                                                                                                                                                                                                                                                                                                                                                                                                                                                                                                                                                                                                                                                                                                                                                                                                                                                                                                                                                                                                                                                                                                                                                                                                    | AT03 W 🕚 33                                                                                                                                                                                                                                                                                                                                                                                                                                                                                                                                                                                                                                                                                                                                                                                                                                                                                                                                                                                                                                                                                                                                                                                                                                                                                                                                                                                                                                                                                                                                                                                                                                                                                                                                                                                                                                                                                                                                                                                                                                                                                                              | CT21 W 🕓 53                                                                                                                                                                                                                                                                                                                                                                                                                                                                                                                                                                                                                                                                                                                                                                                                                                                                                                                                                                                                                                                                                                                                                                                                                                                                                                                                                                                                                                                                                                                                                                                                                                                                                                                                                                                                                                                                                                                                                                                                                                                                                                              | CT70 W <u>\$\bar{\bar{\bar{\bar{\bar{\bar{\bar{</u> | G                      |
| AA14 W 🕛 21                    | AG12 W 🕚 31                                                                                                                                                                                                                                                                                                                                                                                                                                                                                                                                                                                                                                                                                                                                                                                                                                                                                                                                                                                                                                                                                                                                                                                                                                                                                                                                                                                                                                                                                                                                                                                                                                                                                                                                                                                                                                                                                                                                                                                                                                                                                                                    | AT04 W 🕚 34                                                                                                                                                                                                                                                                                                                                                                                                                                                                                                                                                                                                                                                                                                                                                                                                                                                                                                                                                                                                                                                                                                                                                                                                                                                                                                                                                                                                                                                                                                                                                                                                                                                                                                                                                                                                                                                                                                                                                                                                                                                                                                              | CT22 W 🕚 50                                                                                                                                                                                                                                                                                                                                                                                                                                                                                                                                                                                                                                                                                                                                                                                                                                                                                                                                                                                                                                                                                                                                                                                                                                                                                                                                                                                                                                                                                                                                                                                                                                                                                                                                                                                                                                                                                                                                                                                                                                                                                                              | CT71 W <u> </u>                                     | G0 W ✓ 23              |
| AA15 W 🕚 20                    | AG13 W 🕚 30                                                                                                                                                                                                                                                                                                                                                                                                                                                                                                                                                                                                                                                                                                                                                                                                                                                                                                                                                                                                                                                                                                                                                                                                                                                                                                                                                                                                                                                                                                                                                                                                                                                                                                                                                                                                                                                                                                                                                                                                                                                                                                                    | AT05 W \(\text{\text{\text{\text{\text{\text{\text{\text{\text{\text{\text{\text{\text{\text{\text{\text{\text{\text{\text{\text{\text{\text{\text{\text{\text{\text{\text{\text{\text{\text{\text{\text{\text{\text{\text{\text{\text{\text{\text{\text{\text{\text{\text{\text{\text{\text{\text{\text{\text{\text{\text{\text{\text{\text{\text{\text{\text{\text{\text{\text{\text{\text{\text{\text{\text{\text{\text{\text{\text{\text{\text{\text{\text{\text{\text{\text{\text{\text{\text{\text{\text{\text{\text{\text{\text{\text{\text{\text{\text{\text{\text{\text{\text{\text{\text{\text{\text{\text{\text{\text{\text{\text{\text{\text{\text{\text{\text{\text{\text{\text{\text{\text{\text{\text{\text{\tinx{\tiny{\tint{\text{\text{\text{\text{\text{\text{\text{\text{\text{\text{\text{\text{\text{\text{\text{\text{\text{\text{\text{\text{\text{\text{\text{\text{\text{\text{\text{\text{\text{\tinx{\tinx{\tinx{\tinx{\tinx{\tinx{\tinx{\text{\text{\text{\text{\text{\tinx{\tinx{\tinx{\tinx{\tinx{\tinx{\tinx{\tinx{\tinx{\tinx{\tinx{\tinx{\tinx{\tinx{\tinx{\tinx{\tinx{\tinx{\tinx{\tinx{\tinx{\tinx{\tinx{\tinx{\tinx{\tinx{\tinx{\tinx{\tinx{\tinx{\tinx{\tinx{\tinx{\tinx{\tinx{\tinx{\tinx{\tinx{\tinx{\tinx{\tinx{\tinx{\tinx{\tinx{\tinx{\tinx{\tinx{\tinx{\tinx{\tinx{\tinx{\tinx{\tinx{\tinx{\tinx{\tinx{\tinx{\tinx{\tinx{\tinx{\tinx{\tinx{\tinx{\tinx{\tinx{\tinx{\tinx{\tinx{\tinx{\tinx{\tinx{\tinx{\tinx{\tinx{\tinx{\tinx{\tinx{\tinx{\tinx{\tinx{\tinx{\tinx{\tinx{\tinx{\tinx{\tinx{\tinx{\tinx{\tinx{\tinx{\tinx{\tinx{\tinx{\tinx{\tinx{\tinx{\tinx{\tinx{\tinx{\tinx{\tinx{\tinx{\tinx{\tinx{\tinx{\tinx{\tinx{\tinx{\tinx{\tinx{\tinx{\tinx{\tinx{\tinx{\tinx{\tinx{\tinx{\tinx{\tinx{\tinx{\tinx{\tinx{\tinx{\tinx{\tinx{\tinx{\tinx{\tinx{\tinx{\tinx{\tinx{\tinx{\tinx{\tinx{\tinx{\tinx{\tinx{\tinx{\tinx{\tinx{\tinx{\tinx{\tinx{\tinx{\tinx{\tinx{\tinx{\tinx{\tinx{\tinx{\tinx{\tinx{\tinx{\tinx{\tinx{\tinx{\tinx{\tinx{\tinx{\tinx{\tinx{\tinx{\tinx{\tinx{\tinx{\tin\tii}\\ \tinx{\tinx{\tinx{\tinx{\tinx{\tinx{\tinx{\tinx{\tinx{\tinx{\tinx{\tinx{\ti | CT23 W 🕚 53                                                                                                                                                                                                                                                                                                                                                                                                                                                                                                                                                                                                                                                                                                                                                                                                                                                                                                                                                                                                                                                                                                                                                                                                                                                                                                                                                                                                                                                                                                                                                                                                                                                                                                                                                                                                                                                                                                                                                                                                                                                                                                              | CT72 W <u> </u>                                     | G2 W √ 82              |
| AA16 W 🕚 20                    | AG14 W 🕓 30                                                                                                                                                                                                                                                                                                                                                                                                                                                                                                                                                                                                                                                                                                                                                                                                                                                                                                                                                                                                                                                                                                                                                                                                                                                                                                                                                                                                                                                                                                                                                                                                                                                                                                                                                                                                                                                                                                                                                                                                                                                                                                                    | AT06 W <u>()</u> 35                                                                                                                                                                                                                                                                                                                                                                                                                                                                                                                                                                                                                                                                                                                                                                                                                                                                                                                                                                                                                                                                                                                                                                                                                                                                                                                                                                                                                                                                                                                                                                                                                                                                                                                                                                                                                                                                                                                                                                                                                                                                                                      | CT24 W 🕚 54                                                                                                                                                                                                                                                                                                                                                                                                                                                                                                                                                                                                                                                                                                                                                                                                                                                                                                                                                                                                                                                                                                                                                                                                                                                                                                                                                                                                                                                                                                                                                                                                                                                                                                                                                                                                                                                                                                                                                                                                                                                                                                              | CT73 W <b>(</b> 45                                  | G3 W \ 82              |
| AA17 W 🕚 26                    | AG15 W 🕓 30                                                                                                                                                                                                                                                                                                                                                                                                                                                                                                                                                                                                                                                                                                                                                                                                                                                                                                                                                                                                                                                                                                                                                                                                                                                                                                                                                                                                                                                                                                                                                                                                                                                                                                                                                                                                                                                                                                                                                                                                                                                                                                                    | AZ01 W 🕚 17                                                                                                                                                                                                                                                                                                                                                                                                                                                                                                                                                                                                                                                                                                                                                                                                                                                                                                                                                                                                                                                                                                                                                                                                                                                                                                                                                                                                                                                                                                                                                                                                                                                                                                                                                                                                                                                                                                                                                                                                                                                                                                              | CT25 W 🕚 53                                                                                                                                                                                                                                                                                                                                                                                                                                                                                                                                                                                                                                                                                                                                                                                                                                                                                                                                                                                                                                                                                                                                                                                                                                                                                                                                                                                                                                                                                                                                                                                                                                                                                                                                                                                                                                                                                                                                                                                                                                                                                                              | CT74 W <b>(</b> 45                                  | G4 W √ 49<br>G5 W √ 26 |
| AA18 W 🕦 23                    | AG16 W 🕚 32                                                                                                                                                                                                                                                                                                                                                                                                                                                                                                                                                                                                                                                                                                                                                                                                                                                                                                                                                                                                                                                                                                                                                                                                                                                                                                                                                                                                                                                                                                                                                                                                                                                                                                                                                                                                                                                                                                                                                                                                                                                                                                                    | AZ02 W <b>(</b> 17                                                                                                                                                                                                                                                                                                                                                                                                                                                                                                                                                                                                                                                                                                                                                                                                                                                                                                                                                                                                                                                                                                                                                                                                                                                                                                                                                                                                                                                                                                                                                                                                                                                                                                                                                                                                                                                                                                                                                                                                                                                                                                       | CT26 W <b>(</b> 53                                                                                                                                                                                                                                                                                                                                                                                                                                                                                                                                                                                                                                                                                                                                                                                                                                                                                                                                                                                                                                                                                                                                                                                                                                                                                                                                                                                                                                                                                                                                                                                                                                                                                                                                                                                                                                                                                                                                                                                                                                                                                                       | CT75 W <b>(</b> 50                                  | G6 W ✓ 39              |
| AA19 W <u>()</u> 23            | AG17 W 🕚 33                                                                                                                                                                                                                                                                                                                                                                                                                                                                                                                                                                                                                                                                                                                                                                                                                                                                                                                                                                                                                                                                                                                                                                                                                                                                                                                                                                                                                                                                                                                                                                                                                                                                                                                                                                                                                                                                                                                                                                                                                                                                                                                    | AZ03 W ( 17                                                                                                                                                                                                                                                                                                                                                                                                                                                                                                                                                                                                                                                                                                                                                                                                                                                                                                                                                                                                                                                                                                                                                                                                                                                                                                                                                                                                                                                                                                                                                                                                                                                                                                                                                                                                                                                                                                                                                                                                                                                                                                              | CT27 W () 49                                                                                                                                                                                                                                                                                                                                                                                                                                                                                                                                                                                                                                                                                                                                                                                                                                                                                                                                                                                                                                                                                                                                                                                                                                                                                                                                                                                                                                                                                                                                                                                                                                                                                                                                                                                                                                                                                                                                                                                                                                                                                                             | CT76 W <b>(</b> 47                                  | G0 VV V 33             |
| AA20 W 🕓 24                    | AG18 W 🕚 29                                                                                                                                                                                                                                                                                                                                                                                                                                                                                                                                                                                                                                                                                                                                                                                                                                                                                                                                                                                                                                                                                                                                                                                                                                                                                                                                                                                                                                                                                                                                                                                                                                                                                                                                                                                                                                                                                                                                                                                                                                                                                                                    | AZ04 W <u>()</u> 17                                                                                                                                                                                                                                                                                                                                                                                                                                                                                                                                                                                                                                                                                                                                                                                                                                                                                                                                                                                                                                                                                                                                                                                                                                                                                                                                                                                                                                                                                                                                                                                                                                                                                                                                                                                                                                                                                                                                                                                                                                                                                                      | CT28 W () 48                                                                                                                                                                                                                                                                                                                                                                                                                                                                                                                                                                                                                                                                                                                                                                                                                                                                                                                                                                                                                                                                                                                                                                                                                                                                                                                                                                                                                                                                                                                                                                                                                                                                                                                                                                                                                                                                                                                                                                                                                                                                                                             | CT77 W 0 50                                         | H                      |
| AA21 W 🕦 24                    | AG19 W ( 32                                                                                                                                                                                                                                                                                                                                                                                                                                                                                                                                                                                                                                                                                                                                                                                                                                                                                                                                                                                                                                                                                                                                                                                                                                                                                                                                                                                                                                                                                                                                                                                                                                                                                                                                                                                                                                                                                                                                                                                                                                                                                                                    | AZ05 W ( 17                                                                                                                                                                                                                                                                                                                                                                                                                                                                                                                                                                                                                                                                                                                                                                                                                                                                                                                                                                                                                                                                                                                                                                                                                                                                                                                                                                                                                                                                                                                                                                                                                                                                                                                                                                                                                                                                                                                                                                                                                                                                                                              | CT29 W (\) 53                                                                                                                                                                                                                                                                                                                                                                                                                                                                                                                                                                                                                                                                                                                                                                                                                                                                                                                                                                                                                                                                                                                                                                                                                                                                                                                                                                                                                                                                                                                                                                                                                                                                                                                                                                                                                                                                                                                                                                                                                                                                                                            | CT78 W 0 51                                         | H1                     |
| AB02 W () 13                   | AG20 W © 29                                                                                                                                                                                                                                                                                                                                                                                                                                                                                                                                                                                                                                                                                                                                                                                                                                                                                                                                                                                                                                                                                                                                                                                                                                                                                                                                                                                                                                                                                                                                                                                                                                                                                                                                                                                                                                                                                                                                                                                                                                                                                                                    | AZ06 W ( 15                                                                                                                                                                                                                                                                                                                                                                                                                                                                                                                                                                                                                                                                                                                                                                                                                                                                                                                                                                                                                                                                                                                                                                                                                                                                                                                                                                                                                                                                                                                                                                                                                                                                                                                                                                                                                                                                                                                                                                                                                                                                                                              | CT30 W () 49                                                                                                                                                                                                                                                                                                                                                                                                                                                                                                                                                                                                                                                                                                                                                                                                                                                                                                                                                                                                                                                                                                                                                                                                                                                                                                                                                                                                                                                                                                                                                                                                                                                                                                                                                                                                                                                                                                                                                                                                                                                                                                             | CT79 W 0 47                                         | H4 W <b>√</b> 39       |
| AB03 W 13                      | AG21 W 0 32                                                                                                                                                                                                                                                                                                                                                                                                                                                                                                                                                                                                                                                                                                                                                                                                                                                                                                                                                                                                                                                                                                                                                                                                                                                                                                                                                                                                                                                                                                                                                                                                                                                                                                                                                                                                                                                                                                                                                                                                                                                                                                                    | AZ07 W ( 15                                                                                                                                                                                                                                                                                                                                                                                                                                                                                                                                                                                                                                                                                                                                                                                                                                                                                                                                                                                                                                                                                                                                                                                                                                                                                                                                                                                                                                                                                                                                                                                                                                                                                                                                                                                                                                                                                                                                                                                                                                                                                                              | CT31 W (5 52                                                                                                                                                                                                                                                                                                                                                                                                                                                                                                                                                                                                                                                                                                                                                                                                                                                                                                                                                                                                                                                                                                                                                                                                                                                                                                                                                                                                                                                                                                                                                                                                                                                                                                                                                                                                                                                                                                                                                                                                                                                                                                             | CT80 W () 49                                        | H5 W <b>√</b> 55       |
| AB05 W ✓ 12                    | AL01 F ( 73                                                                                                                                                                                                                                                                                                                                                                                                                                                                                                                                                                                                                                                                                                                                                                                                                                                                                                                                                                                                                                                                                                                                                                                                                                                                                                                                                                                                                                                                                                                                                                                                                                                                                                                                                                                                                                                                                                                                                                                                                                                                                                                    | AZ08 W (15                                                                                                                                                                                                                                                                                                                                                                                                                                                                                                                                                                                                                                                                                                                                                                                                                                                                                                                                                                                                                                                                                                                                                                                                                                                                                                                                                                                                                                                                                                                                                                                                                                                                                                                                                                                                                                                                                                                                                                                                                                                                                                               | CT32 W ( 45                                                                                                                                                                                                                                                                                                                                                                                                                                                                                                                                                                                                                                                                                                                                                                                                                                                                                                                                                                                                                                                                                                                                                                                                                                                                                                                                                                                                                                                                                                                                                                                                                                                                                                                                                                                                                                                                                                                                                                                                                                                                                                              | CT81 W (5 49                                        | H6 W <b>√</b> 82       |
| AB06 W () 13                   | AL02 W ① 34                                                                                                                                                                                                                                                                                                                                                                                                                                                                                                                                                                                                                                                                                                                                                                                                                                                                                                                                                                                                                                                                                                                                                                                                                                                                                                                                                                                                                                                                                                                                                                                                                                                                                                                                                                                                                                                                                                                                                                                                                                                                                                                    | AZ09 W ( 16                                                                                                                                                                                                                                                                                                                                                                                                                                                                                                                                                                                                                                                                                                                                                                                                                                                                                                                                                                                                                                                                                                                                                                                                                                                                                                                                                                                                                                                                                                                                                                                                                                                                                                                                                                                                                                                                                                                                                                                                                                                                                                              | CT34 W ( 48                                                                                                                                                                                                                                                                                                                                                                                                                                                                                                                                                                                                                                                                                                                                                                                                                                                                                                                                                                                                                                                                                                                                                                                                                                                                                                                                                                                                                                                                                                                                                                                                                                                                                                                                                                                                                                                                                                                                                                                                                                                                                                              | CT82 W © 54<br>CT83 W © 47                          | H7 W <b>√ 41</b>       |
| AB07 W (\) 13<br>AC01 W (\) 13 | AL03 M ( 72<br>AL04 W ( 33                                                                                                                                                                                                                                                                                                                                                                                                                                                                                                                                                                                                                                                                                                                                                                                                                                                                                                                                                                                                                                                                                                                                                                                                                                                                                                                                                                                                                                                                                                                                                                                                                                                                                                                                                                                                                                                                                                                                                                                                                                                                                                     | AZ10 W ( 16                                                                                                                                                                                                                                                                                                                                                                                                                                                                                                                                                                                                                                                                                                                                                                                                                                                                                                                                                                                                                                                                                                                                                                                                                                                                                                                                                                                                                                                                                                                                                                                                                                                                                                                                                                                                                                                                                                                                                                                                                                                                                                              | CT34 W \( \text{ \text{\text{\text{\text{\text{\text{\text{\text{\text{\text{\text{\text{\text{\text{\text{\text{\text{\text{\text{\text{\text{\text{\text{\text{\text{\text{\text{\text{\text{\text{\text{\text{\text{\text{\text{\text{\text{\text{\text{\text{\text{\text{\text{\text{\text{\text{\text{\text{\text{\text{\text{\text{\text{\text{\text{\text{\text{\text{\text{\text{\text{\text{\text{\text{\text{\text{\text{\text{\text{\text{\text{\text{\text{\text{\text{\text{\text{\text{\text{\text{\text{\text{\text{\text{\text{\text{\text{\text{\text{\text{\text{\text{\text{\text{\text{\text{\text{\text{\text{\text{\text{\text{\text{\text{\text{\text{\text{\text{\text{\text{\text{\text{\text{\text{\text{\text{\text{\text{\text{\text{\text{\text{\text{\text{\text{\text{\text{\text{\text{\text{\text{\text{\text{\text{\text{\tint{\text{\text{\text{\text{\text{\text{\text{\text{\text{\text{\text{\text{\text{\text{\text{\text{\text{\text{\text{\text{\text{\text{\text{\text{\text{\tint{\text{\text{\text{\text{\text{\tin}\text{\text{\text{\text{\text{\text{\text{\text{\text{\text{\text{\text{\text{\text{\text{\text{\text{\text{\text{\text{\text{\text{\tint{\text{\text{\text{\tint{\text{\text{\text{\text{\text{\tint{\text{\text{\text{\text{\text{\text{\text{\text{\text{\tint{\text{\text{\text{\text{\text{\text{\text{\text{\text{\text{\text{\text{\text{\text{\text{\text{\text{\text{\text{\text{\text{\text{\text{\text{\text{\text{\text{\text{\text{\text{\text{\text{\tint{\text{\text{\text{\text{\text{\text{\text{\text{\text{\tilit{\text{\tint{\text{\tilit{\text{\text{\text{\tilit{\text{\text{\tinit}\text{\text{\text{\text{\text{\text{\tilit{\text{\text{\text{\text{\text{\text{\text{\text{\text{\text{\text{\text{\text{\text{\text{\text{\text{\text{\text{\text{\text{\text{\texi}\text{\text{\text{\text{\text{\text{\text{\text{\text{\text{\ti}}\\tint{\text{\text{\texi}\text{\text{\text{\texi}\text{\text{\text{\text{\texi}\text{\text{\texi{\texi}\tilit{\text{\text{\tetit}}}\tint{\text{\tiint{\text{\tiint{\text{\texi}\text{\ti | CT84 W (\cdot 48)                                   | H8 W <b>√</b> 41       |
| AC02 W ( 13                    | AL05 M © 72                                                                                                                                                                                                                                                                                                                                                                                                                                                                                                                                                                                                                                                                                                                                                                                                                                                                                                                                                                                                                                                                                                                                                                                                                                                                                                                                                                                                                                                                                                                                                                                                                                                                                                                                                                                                                                                                                                                                                                                                                                                                                                                    | В                                                                                                                                                                                                                                                                                                                                                                                                                                                                                                                                                                                                                                                                                                                                                                                                                                                                                                                                                                                                                                                                                                                                                                                                                                                                                                                                                                                                                                                                                                                                                                                                                                                                                                                                                                                                                                                                                                                                                                                                                                                                                                                        | CT36 W () 52                                                                                                                                                                                                                                                                                                                                                                                                                                                                                                                                                                                                                                                                                                                                                                                                                                                                                                                                                                                                                                                                                                                                                                                                                                                                                                                                                                                                                                                                                                                                                                                                                                                                                                                                                                                                                                                                                                                                                                                                                                                                                                             | CT85 W () 53                                        | H10 W ✓ 39             |
| AC03 W ( 13                    | AL06 W ( 33                                                                                                                                                                                                                                                                                                                                                                                                                                                                                                                                                                                                                                                                                                                                                                                                                                                                                                                                                                                                                                                                                                                                                                                                                                                                                                                                                                                                                                                                                                                                                                                                                                                                                                                                                                                                                                                                                                                                                                                                                                                                                                                    | B1 W √ 52                                                                                                                                                                                                                                                                                                                                                                                                                                                                                                                                                                                                                                                                                                                                                                                                                                                                                                                                                                                                                                                                                                                                                                                                                                                                                                                                                                                                                                                                                                                                                                                                                                                                                                                                                                                                                                                                                                                                                                                                                                                                                                                | CT37 W () 51                                                                                                                                                                                                                                                                                                                                                                                                                                                                                                                                                                                                                                                                                                                                                                                                                                                                                                                                                                                                                                                                                                                                                                                                                                                                                                                                                                                                                                                                                                                                                                                                                                                                                                                                                                                                                                                                                                                                                                                                                                                                                                             | CT86 W © 54                                         | H50 W ✓ 37             |
| AC04 W ( 13                    | AL07 F \( \text{\text{\text{\text{\text{\text{\text{\text{\text{\text{\text{\text{\text{\text{\text{\text{\text{\text{\text{\text{\text{\text{\text{\text{\text{\text{\text{\text{\text{\text{\text{\text{\text{\text{\text{\text{\text{\text{\text{\text{\text{\text{\text{\text{\text{\text{\text{\text{\text{\text{\text{\text{\text{\text{\text{\text{\text{\text{\text{\text{\text{\text{\text{\text{\text{\text{\text{\text{\text{\text{\text{\text{\text{\text{\text{\text{\text{\text{\text{\text{\text{\text{\text{\text{\text{\text{\text{\text{\text{\text{\text{\text{\text{\text{\text{\text{\text{\text{\text{\text{\text{\text{\text{\text{\text{\text{\text{\text{\text{\text{\text{\text{\text{\text{\text{\text{\text{\text{\text{\text{\text{\text{\text{\text{\text{\text{\text{\text{\text{\text{\text{\text{\text{\text{\text{\text{\text{\text{\text{\text{\text{\text{\text{\text{\text{\text{\text{\text{\text{\text{\text{\text{\text{\text{\text{\text{\text{\text{\text{\text{\text{\text{\text{\text{\text{\text{\text{\text{\text{\text{\text{\text{\text{\text{\text{\text{\text{\text{\text{\tint{\text{\text{\text{\text{\tint{\text{\text{\tint{\text{\text{\text{\tint{\text{\tint{\text{\tint{\text{\text{\tint{\tint{\text{\tint{\text{\tint{\text{\tint{\text{\tint{\text{\tint{\text{\tint{\text{\tint{\tint{\tint{\tint{\tint{\text{\tint{\tint{\tint{\tint{\tint{\tint{\tint{\tint{\tint{\text{\tint{\tint{\tint{\text{\tint{\tint{\tint{\tint{\tint{\tint{\text{\tint{\tint{\tint{\tint{\tint{\tint{\tint{\tint{\tint{\tint{\tint{\tint{\tint{\tint{\tint{\tinit{\tint{\tinit{\text{\tinit{\text{\tinit{\text{\tinit}\tint{\tinit{\tinit{\tinit{\tinit{\tinit{\tinit{\tinit{\tinit{\tinit{\tinit{\tinit{\tinit{\tinit{\tinit{\tinit{\tinit{\tinit{\tinit{\tinit{\tinit{\tinit{\tinit{\tinit{\tinit{\tinit{\tinit{\tinit{\tinit{\tinit{\tinit{\tinit{\tinit{\tinit{\tiin}\tinit{\tiit{\tiint{\tiinit{\tiin}\tinit{\tiin}\tinit{\tiin}\tiin}\tiin}\tinit{\tiint{\tiinit{\tiin}\tiint{\tiinit{\tiinit{\tiinit{\tiinit{\tiinit{\tiinit{\tiinit{\tiinit{\tiin\tii}}\\tiinit{\tiin}\tiin}\ | B3 W ✓ 50                                                                                                                                                                                                                                                                                                                                                                                                                                                                                                                                                                                                                                                                                                                                                                                                                                                                                                                                                                                                                                                                                                                                                                                                                                                                                                                                                                                                                                                                                                                                                                                                                                                                                                                                                                                                                                                                                                                                                                                                                                                                                                                | CT38 W () 51                                                                                                                                                                                                                                                                                                                                                                                                                                                                                                                                                                                                                                                                                                                                                                                                                                                                                                                                                                                                                                                                                                                                                                                                                                                                                                                                                                                                                                                                                                                                                                                                                                                                                                                                                                                                                                                                                                                                                                                                                                                                                                             | CT87 W () 50                                        |                        |
| AD01 W () 43                   | AL08 W ( 32                                                                                                                                                                                                                                                                                                                                                                                                                                                                                                                                                                                                                                                                                                                                                                                                                                                                                                                                                                                                                                                                                                                                                                                                                                                                                                                                                                                                                                                                                                                                                                                                                                                                                                                                                                                                                                                                                                                                                                                                                                                                                                                    | B4                                                                                                                                                                                                                                                                                                                                                                                                                                                                                                                                                                                                                                                                                                                                                                                                                                                                                                                                                                                                                                                                                                                                                                                                                                                                                                                                                                                                                                                                                                                                                                                                                                                                                                                                                                                                                                                                                                                                                                                                                                                                                                                       | CT39 W () 47                                                                                                                                                                                                                                                                                                                                                                                                                                                                                                                                                                                                                                                                                                                                                                                                                                                                                                                                                                                                                                                                                                                                                                                                                                                                                                                                                                                                                                                                                                                                                                                                                                                                                                                                                                                                                                                                                                                                                                                                                                                                                                             | CT88 W                                              | I6 W <b>√</b> 82       |
| AD02 W ( 43                    | AL09 F 🕓 74                                                                                                                                                                                                                                                                                                                                                                                                                                                                                                                                                                                                                                                                                                                                                                                                                                                                                                                                                                                                                                                                                                                                                                                                                                                                                                                                                                                                                                                                                                                                                                                                                                                                                                                                                                                                                                                                                                                                                                                                                                                                                                                    | B5 W <b>√</b> 50                                                                                                                                                                                                                                                                                                                                                                                                                                                                                                                                                                                                                                                                                                                                                                                                                                                                                                                                                                                                                                                                                                                                                                                                                                                                                                                                                                                                                                                                                                                                                                                                                                                                                                                                                                                                                                                                                                                                                                                                                                                                                                         | CT40 W () 48                                                                                                                                                                                                                                                                                                                                                                                                                                                                                                                                                                                                                                                                                                                                                                                                                                                                                                                                                                                                                                                                                                                                                                                                                                                                                                                                                                                                                                                                                                                                                                                                                                                                                                                                                                                                                                                                                                                                                                                                                                                                                                             | CT89 W <u>()</u> 53                                 | 17 W √ 53              |
| AD03 W 0 42                    | AL10 W 🕓 32                                                                                                                                                                                                                                                                                                                                                                                                                                                                                                                                                                                                                                                                                                                                                                                                                                                                                                                                                                                                                                                                                                                                                                                                                                                                                                                                                                                                                                                                                                                                                                                                                                                                                                                                                                                                                                                                                                                                                                                                                                                                                                                    | B6 W <b>√</b> 82                                                                                                                                                                                                                                                                                                                                                                                                                                                                                                                                                                                                                                                                                                                                                                                                                                                                                                                                                                                                                                                                                                                                                                                                                                                                                                                                                                                                                                                                                                                                                                                                                                                                                                                                                                                                                                                                                                                                                                                                                                                                                                         | CT41 W 0 50                                                                                                                                                                                                                                                                                                                                                                                                                                                                                                                                                                                                                                                                                                                                                                                                                                                                                                                                                                                                                                                                                                                                                                                                                                                                                                                                                                                                                                                                                                                                                                                                                                                                                                                                                                                                                                                                                                                                                                                                                                                                                                              | CT90 W <u>0</u> 47                                  | 17                     |
| AD04 W 🕚 42                    | AL11 F 🕚 73                                                                                                                                                                                                                                                                                                                                                                                                                                                                                                                                                                                                                                                                                                                                                                                                                                                                                                                                                                                                                                                                                                                                                                                                                                                                                                                                                                                                                                                                                                                                                                                                                                                                                                                                                                                                                                                                                                                                                                                                                                                                                                                    | B8 W <b>√ 2</b> 6                                                                                                                                                                                                                                                                                                                                                                                                                                                                                                                                                                                                                                                                                                                                                                                                                                                                                                                                                                                                                                                                                                                                                                                                                                                                                                                                                                                                                                                                                                                                                                                                                                                                                                                                                                                                                                                                                                                                                                                                                                                                                                        | CT42 W 🕚 51                                                                                                                                                                                                                                                                                                                                                                                                                                                                                                                                                                                                                                                                                                                                                                                                                                                                                                                                                                                                                                                                                                                                                                                                                                                                                                                                                                                                                                                                                                                                                                                                                                                                                                                                                                                                                                                                                                                                                                                                                                                                                                              | CT91 W <u>\$\bar{\sqrt{0}}\$ 45</u>                 | 110 W √ 82             |
| AD05 W 🕚 41                    | AL12 W 🕚 34                                                                                                                                                                                                                                                                                                                                                                                                                                                                                                                                                                                                                                                                                                                                                                                                                                                                                                                                                                                                                                                                                                                                                                                                                                                                                                                                                                                                                                                                                                                                                                                                                                                                                                                                                                                                                                                                                                                                                                                                                                                                                                                    | B9 W <b>√ 24</b>                                                                                                                                                                                                                                                                                                                                                                                                                                                                                                                                                                                                                                                                                                                                                                                                                                                                                                                                                                                                                                                                                                                                                                                                                                                                                                                                                                                                                                                                                                                                                                                                                                                                                                                                                                                                                                                                                                                                                                                                                                                                                                         | CT43 W <u>()</u> 53                                                                                                                                                                                                                                                                                                                                                                                                                                                                                                                                                                                                                                                                                                                                                                                                                                                                                                                                                                                                                                                                                                                                                                                                                                                                                                                                                                                                                                                                                                                                                                                                                                                                                                                                                                                                                                                                                                                                                                                                                                                                                                      | CT92 W <u> </u>                                     | I11 W √ 82             |
| AD06 W 🕚 38                    | AL13 F 🕓 73                                                                                                                                                                                                                                                                                                                                                                                                                                                                                                                                                                                                                                                                                                                                                                                                                                                                                                                                                                                                                                                                                                                                                                                                                                                                                                                                                                                                                                                                                                                                                                                                                                                                                                                                                                                                                                                                                                                                                                                                                                                                                                                    | B50 W <b>√</b> 16                                                                                                                                                                                                                                                                                                                                                                                                                                                                                                                                                                                                                                                                                                                                                                                                                                                                                                                                                                                                                                                                                                                                                                                                                                                                                                                                                                                                                                                                                                                                                                                                                                                                                                                                                                                                                                                                                                                                                                                                                                                                                                        | CT44 W 🕚 51                                                                                                                                                                                                                                                                                                                                                                                                                                                                                                                                                                                                                                                                                                                                                                                                                                                                                                                                                                                                                                                                                                                                                                                                                                                                                                                                                                                                                                                                                                                                                                                                                                                                                                                                                                                                                                                                                                                                                                                                                                                                                                              | CT93 W <b>○ 45</b>                                  | l12 W √ 82             |
| AD07 W 🕚 38                    | AL14 W 🖰 33                                                                                                                                                                                                                                                                                                                                                                                                                                                                                                                                                                                                                                                                                                                                                                                                                                                                                                                                                                                                                                                                                                                                                                                                                                                                                                                                                                                                                                                                                                                                                                                                                                                                                                                                                                                                                                                                                                                                                                                                                                                                                                                    |                                                                                                                                                                                                                                                                                                                                                                                                                                                                                                                                                                                                                                                                                                                                                                                                                                                                                                                                                                                                                                                                                                                                                                                                                                                                                                                                                                                                                                                                                                                                                                                                                                                                                                                                                                                                                                                                                                                                                                                                                                                                                                                          | CT45 W <u> </u>                                                                                                                                                                                                                                                                                                                                                                                                                                                                                                                                                                                                                                                                                                                                                                                                                                                                                                                                                                                                                                                                                                                                                                                                                                                                                                                                                                                                                                                                                                                                                                                                                                                                                                                                                                                                                                                                                                                                                                                                                                                                                                          | CT94 W <b>①</b> 47                                  | I13 W ✓ 51             |
| AD08 W 🕛 40                    | AL15 F 🕓 74                                                                                                                                                                                                                                                                                                                                                                                                                                                                                                                                                                                                                                                                                                                                                                                                                                                                                                                                                                                                                                                                                                                                                                                                                                                                                                                                                                                                                                                                                                                                                                                                                                                                                                                                                                                                                                                                                                                                                                                                                                                                                                                    | C                                                                                                                                                                                                                                                                                                                                                                                                                                                                                                                                                                                                                                                                                                                                                                                                                                                                                                                                                                                                                                                                                                                                                                                                                                                                                                                                                                                                                                                                                                                                                                                                                                                                                                                                                                                                                                                                                                                                                                                                                                                                                                                        | CT46 W 🕓 50                                                                                                                                                                                                                                                                                                                                                                                                                                                                                                                                                                                                                                                                                                                                                                                                                                                                                                                                                                                                                                                                                                                                                                                                                                                                                                                                                                                                                                                                                                                                                                                                                                                                                                                                                                                                                                                                                                                                                                                                                                                                                                              | CT95 W <b>U</b> 45                                  | I14 W <b>√</b> 48      |
| AD09 W 🕓 40                    | AL16 W 🕚 31                                                                                                                                                                                                                                                                                                                                                                                                                                                                                                                                                                                                                                                                                                                                                                                                                                                                                                                                                                                                                                                                                                                                                                                                                                                                                                                                                                                                                                                                                                                                                                                                                                                                                                                                                                                                                                                                                                                                                                                                                                                                                                                    | C1 W 🗸 82                                                                                                                                                                                                                                                                                                                                                                                                                                                                                                                                                                                                                                                                                                                                                                                                                                                                                                                                                                                                                                                                                                                                                                                                                                                                                                                                                                                                                                                                                                                                                                                                                                                                                                                                                                                                                                                                                                                                                                                                                                                                                                                | CT47 W 🕓 49                                                                                                                                                                                                                                                                                                                                                                                                                                                                                                                                                                                                                                                                                                                                                                                                                                                                                                                                                                                                                                                                                                                                                                                                                                                                                                                                                                                                                                                                                                                                                                                                                                                                                                                                                                                                                                                                                                                                                                                                                                                                                                              | CT96 W <b>47</b>                                    | I15 W <b>√ 27</b>      |
| AD10 W <u> </u>                | AL17 F 🕚 74                                                                                                                                                                                                                                                                                                                                                                                                                                                                                                                                                                                                                                                                                                                                                                                                                                                                                                                                                                                                                                                                                                                                                                                                                                                                                                                                                                                                                                                                                                                                                                                                                                                                                                                                                                                                                                                                                                                                                                                                                                                                                                                    | C2 W 🗸 82                                                                                                                                                                                                                                                                                                                                                                                                                                                                                                                                                                                                                                                                                                                                                                                                                                                                                                                                                                                                                                                                                                                                                                                                                                                                                                                                                                                                                                                                                                                                                                                                                                                                                                                                                                                                                                                                                                                                                                                                                                                                                                                | CT48 W 🕚 50                                                                                                                                                                                                                                                                                                                                                                                                                                                                                                                                                                                                                                                                                                                                                                                                                                                                                                                                                                                                                                                                                                                                                                                                                                                                                                                                                                                                                                                                                                                                                                                                                                                                                                                                                                                                                                                                                                                                                                                                                                                                                                              | CT97 W <u>\$\bar{\sqrt{0}}\$</u> 50                 |                        |
| AD11 W 🕚 36                    | AL18 W 🕚 33                                                                                                                                                                                                                                                                                                                                                                                                                                                                                                                                                                                                                                                                                                                                                                                                                                                                                                                                                                                                                                                                                                                                                                                                                                                                                                                                                                                                                                                                                                                                                                                                                                                                                                                                                                                                                                                                                                                                                                                                                                                                                                                    | C3 W <b>√</b> 82                                                                                                                                                                                                                                                                                                                                                                                                                                                                                                                                                                                                                                                                                                                                                                                                                                                                                                                                                                                                                                                                                                                                                                                                                                                                                                                                                                                                                                                                                                                                                                                                                                                                                                                                                                                                                                                                                                                                                                                                                                                                                                         | CT49 W 🕚 49                                                                                                                                                                                                                                                                                                                                                                                                                                                                                                                                                                                                                                                                                                                                                                                                                                                                                                                                                                                                                                                                                                                                                                                                                                                                                                                                                                                                                                                                                                                                                                                                                                                                                                                                                                                                                                                                                                                                                                                                                                                                                                              | CT98 W 🕚 51                                         | J                      |
| AF01 W 🕚 18                    | AL19 F 🕓 74                                                                                                                                                                                                                                                                                                                                                                                                                                                                                                                                                                                                                                                                                                                                                                                                                                                                                                                                                                                                                                                                                                                                                                                                                                                                                                                                                                                                                                                                                                                                                                                                                                                                                                                                                                                                                                                                                                                                                                                                                                                                                                                    | CT01 W 🕚 50                                                                                                                                                                                                                                                                                                                                                                                                                                                                                                                                                                                                                                                                                                                                                                                                                                                                                                                                                                                                                                                                                                                                                                                                                                                                                                                                                                                                                                                                                                                                                                                                                                                                                                                                                                                                                                                                                                                                                                                                                                                                                                              | CT50 W <b>(</b> 55                                                                                                                                                                                                                                                                                                                                                                                                                                                                                                                                                                                                                                                                                                                                                                                                                                                                                                                                                                                                                                                                                                                                                                                                                                                                                                                                                                                                                                                                                                                                                                                                                                                                                                                                                                                                                                                                                                                                                                                                                                                                                                       | CT99 W <b>51</b>                                    | J2 W 🗸 10              |
| AF02 W <b>(</b> ) 18           | AL20 W 🕚 34                                                                                                                                                                                                                                                                                                                                                                                                                                                                                                                                                                                                                                                                                                                                                                                                                                                                                                                                                                                                                                                                                                                                                                                                                                                                                                                                                                                                                                                                                                                                                                                                                                                                                                                                                                                                                                                                                                                                                                                                                                                                                                                    | CT02 W 🕚 52                                                                                                                                                                                                                                                                                                                                                                                                                                                                                                                                                                                                                                                                                                                                                                                                                                                                                                                                                                                                                                                                                                                                                                                                                                                                                                                                                                                                                                                                                                                                                                                                                                                                                                                                                                                                                                                                                                                                                                                                                                                                                                              | CT51 W <b>(</b> 49                                                                                                                                                                                                                                                                                                                                                                                                                                                                                                                                                                                                                                                                                                                                                                                                                                                                                                                                                                                                                                                                                                                                                                                                                                                                                                                                                                                                                                                                                                                                                                                                                                                                                                                                                                                                                                                                                                                                                                                                                                                                                                       | CT100 W <u>46</u>                                   | J3 SC √ 7              |
| AF03 W 🕛 18                    | AL21 W 0 34                                                                                                                                                                                                                                                                                                                                                                                                                                                                                                                                                                                                                                                                                                                                                                                                                                                                                                                                                                                                                                                                                                                                                                                                                                                                                                                                                                                                                                                                                                                                                                                                                                                                                                                                                                                                                                                                                                                                                                                                                                                                                                                    | CT03 W ( 45                                                                                                                                                                                                                                                                                                                                                                                                                                                                                                                                                                                                                                                                                                                                                                                                                                                                                                                                                                                                                                                                                                                                                                                                                                                                                                                                                                                                                                                                                                                                                                                                                                                                                                                                                                                                                                                                                                                                                                                                                                                                                                              | CT52 W () 55                                                                                                                                                                                                                                                                                                                                                                                                                                                                                                                                                                                                                                                                                                                                                                                                                                                                                                                                                                                                                                                                                                                                                                                                                                                                                                                                                                                                                                                                                                                                                                                                                                                                                                                                                                                                                                                                                                                                                                                                                                                                                                             | CT101 W ( 47                                        | J4 SC \ 84             |
| AF04 W 🕚 18                    | AL22 W 🕚 34                                                                                                                                                                                                                                                                                                                                                                                                                                                                                                                                                                                                                                                                                                                                                                                                                                                                                                                                                                                                                                                                                                                                                                                                                                                                                                                                                                                                                                                                                                                                                                                                                                                                                                                                                                                                                                                                                                                                                                                                                                                                                                                    | CT04 W ( 55                                                                                                                                                                                                                                                                                                                                                                                                                                                                                                                                                                                                                                                                                                                                                                                                                                                                                                                                                                                                                                                                                                                                                                                                                                                                                                                                                                                                                                                                                                                                                                                                                                                                                                                                                                                                                                                                                                                                                                                                                                                                                                              | CT53 W 🕚 51                                                                                                                                                                                                                                                                                                                                                                                                                                                                                                                                                                                                                                                                                                                                                                                                                                                                                                                                                                                                                                                                                                                                                                                                                                                                                                                                                                                                                                                                                                                                                                                                                                                                                                                                                                                                                                                                                                                                                                                                                                                                                                              | CT102 W () 45                                       | J5                     |