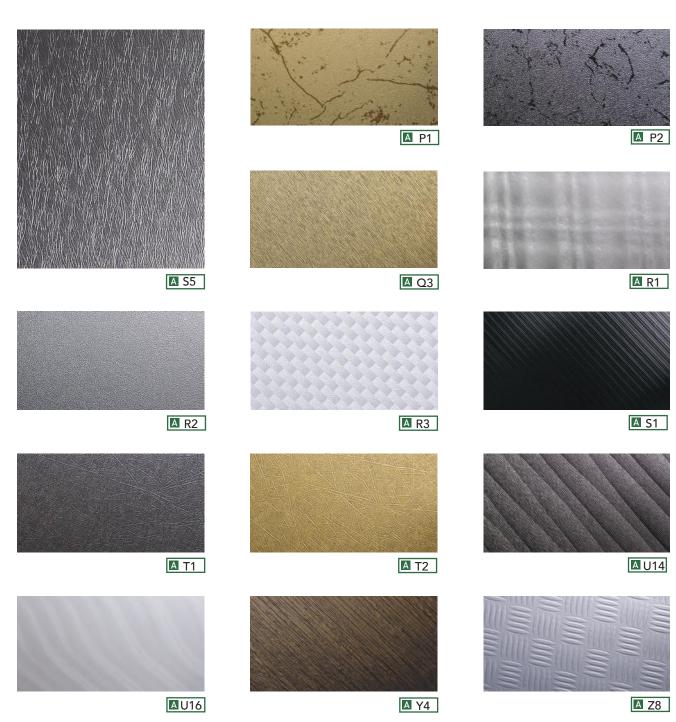

WHY REPLACE WHEN YOU CAN UPGRADE?

| ۸                              | Δ                                                                                                                                                                                                                                                                                                                                                                                                                                                                                                                                                                                                                                                                                                                                                                                                                                                                                                                                                                                                                                                                                                                                                                                                                                                                                                                                                                                                                                                                                                                                                                                                                                                                                                                                                                                                                                                                                                                                                                                                                                                                                                                              | ٨                                                                                                                                                                                                                                                                                                                                                                                                                                                                                                                                                                                                                                                                                                                                                                                                                                                                                                                                                                                                                                                                                                                                                                                                                                                                                                                                                                                                                                                                                                                                                                                                                                                                                                                                                                                                                                                                                                                                                                                                                                                                                                                        | С                                                                                                                                                                                                                                                                                                                                                                                                                                                                                                                                                                                                                                                                                                                                                                                                                                                                                                                                                                                                                                                                                                                                                                                                                                                                                                                                                                                                                                                                                                                                                                                                                                                                                                                                                                                                                                                                                                                                                                                                                                                                                                                        | С                                                   | D                      |
|--------------------------------|--------------------------------------------------------------------------------------------------------------------------------------------------------------------------------------------------------------------------------------------------------------------------------------------------------------------------------------------------------------------------------------------------------------------------------------------------------------------------------------------------------------------------------------------------------------------------------------------------------------------------------------------------------------------------------------------------------------------------------------------------------------------------------------------------------------------------------------------------------------------------------------------------------------------------------------------------------------------------------------------------------------------------------------------------------------------------------------------------------------------------------------------------------------------------------------------------------------------------------------------------------------------------------------------------------------------------------------------------------------------------------------------------------------------------------------------------------------------------------------------------------------------------------------------------------------------------------------------------------------------------------------------------------------------------------------------------------------------------------------------------------------------------------------------------------------------------------------------------------------------------------------------------------------------------------------------------------------------------------------------------------------------------------------------------------------------------------------------------------------------------------|--------------------------------------------------------------------------------------------------------------------------------------------------------------------------------------------------------------------------------------------------------------------------------------------------------------------------------------------------------------------------------------------------------------------------------------------------------------------------------------------------------------------------------------------------------------------------------------------------------------------------------------------------------------------------------------------------------------------------------------------------------------------------------------------------------------------------------------------------------------------------------------------------------------------------------------------------------------------------------------------------------------------------------------------------------------------------------------------------------------------------------------------------------------------------------------------------------------------------------------------------------------------------------------------------------------------------------------------------------------------------------------------------------------------------------------------------------------------------------------------------------------------------------------------------------------------------------------------------------------------------------------------------------------------------------------------------------------------------------------------------------------------------------------------------------------------------------------------------------------------------------------------------------------------------------------------------------------------------------------------------------------------------------------------------------------------------------------------------------------------------|--------------------------------------------------------------------------------------------------------------------------------------------------------------------------------------------------------------------------------------------------------------------------------------------------------------------------------------------------------------------------------------------------------------------------------------------------------------------------------------------------------------------------------------------------------------------------------------------------------------------------------------------------------------------------------------------------------------------------------------------------------------------------------------------------------------------------------------------------------------------------------------------------------------------------------------------------------------------------------------------------------------------------------------------------------------------------------------------------------------------------------------------------------------------------------------------------------------------------------------------------------------------------------------------------------------------------------------------------------------------------------------------------------------------------------------------------------------------------------------------------------------------------------------------------------------------------------------------------------------------------------------------------------------------------------------------------------------------------------------------------------------------------------------------------------------------------------------------------------------------------------------------------------------------------------------------------------------------------------------------------------------------------------------------------------------------------------------------------------------------------|-----------------------------------------------------|------------------------|
| Α                              | Α                                                                                                                                                                                                                                                                                                                                                                                                                                                                                                                                                                                                                                                                                                                                                                                                                                                                                                                                                                                                                                                                                                                                                                                                                                                                                                                                                                                                                                                                                                                                                                                                                                                                                                                                                                                                                                                                                                                                                                                                                                                                                                                              | A                                                                                                                                                                                                                                                                                                                                                                                                                                                                                                                                                                                                                                                                                                                                                                                                                                                                                                                                                                                                                                                                                                                                                                                                                                                                                                                                                                                                                                                                                                                                                                                                                                                                                                                                                                                                                                                                                                                                                                                                                                                                                                                        | C                                                                                                                                                                                                                                                                                                                                                                                                                                                                                                                                                                                                                                                                                                                                                                                                                                                                                                                                                                                                                                                                                                                                                                                                                                                                                                                                                                                                                                                                                                                                                                                                                                                                                                                                                                                                                                                                                                                                                                                                                                                                                                                        |                                                     | D                      |
| A1 W \ 54                      | AF05 W ( 18                                                                                                                                                                                                                                                                                                                                                                                                                                                                                                                                                                                                                                                                                                                                                                                                                                                                                                                                                                                                                                                                                                                                                                                                                                                                                                                                                                                                                                                                                                                                                                                                                                                                                                                                                                                                                                                                                                                                                                                                                                                                                                                    | AL23 W ( 31                                                                                                                                                                                                                                                                                                                                                                                                                                                                                                                                                                                                                                                                                                                                                                                                                                                                                                                                                                                                                                                                                                                                                                                                                                                                                                                                                                                                                                                                                                                                                                                                                                                                                                                                                                                                                                                                                                                                                                                                                                                                                                              | CT05 W © 52                                                                                                                                                                                                                                                                                                                                                                                                                                                                                                                                                                                                                                                                                                                                                                                                                                                                                                                                                                                                                                                                                                                                                                                                                                                                                                                                                                                                                                                                                                                                                                                                                                                                                                                                                                                                                                                                                                                                                                                                                                                                                                              | CT54 W 0 52                                         | D1 W \ 54              |
| A2 W \ 82                      | AF06 W 0 18                                                                                                                                                                                                                                                                                                                                                                                                                                                                                                                                                                                                                                                                                                                                                                                                                                                                                                                                                                                                                                                                                                                                                                                                                                                                                                                                                                                                                                                                                                                                                                                                                                                                                                                                                                                                                                                                                                                                                                                                                                                                                                                    | AL24 W () 32                                                                                                                                                                                                                                                                                                                                                                                                                                                                                                                                                                                                                                                                                                                                                                                                                                                                                                                                                                                                                                                                                                                                                                                                                                                                                                                                                                                                                                                                                                                                                                                                                                                                                                                                                                                                                                                                                                                                                                                                                                                                                                             | CT06 W ( 48                                                                                                                                                                                                                                                                                                                                                                                                                                                                                                                                                                                                                                                                                                                                                                                                                                                                                                                                                                                                                                                                                                                                                                                                                                                                                                                                                                                                                                                                                                                                                                                                                                                                                                                                                                                                                                                                                                                                                                                                                                                                                                              | CT55 W (5 54                                        | D2 W \ 82              |
| A3 W \ 82                      | AF07 W 0 18                                                                                                                                                                                                                                                                                                                                                                                                                                                                                                                                                                                                                                                                                                                                                                                                                                                                                                                                                                                                                                                                                                                                                                                                                                                                                                                                                                                                                                                                                                                                                                                                                                                                                                                                                                                                                                                                                                                                                                                                                                                                                                                    | AL25 W (5) 34                                                                                                                                                                                                                                                                                                                                                                                                                                                                                                                                                                                                                                                                                                                                                                                                                                                                                                                                                                                                                                                                                                                                                                                                                                                                                                                                                                                                                                                                                                                                                                                                                                                                                                                                                                                                                                                                                                                                                                                                                                                                                                            | CT07 W ( 49                                                                                                                                                                                                                                                                                                                                                                                                                                                                                                                                                                                                                                                                                                                                                                                                                                                                                                                                                                                                                                                                                                                                                                                                                                                                                                                                                                                                                                                                                                                                                                                                                                                                                                                                                                                                                                                                                                                                                                                                                                                                                                              | CT56 W <b>§</b> 52                                  | D3 W √ 82<br>D4 W √ 38 |
| A4 W ( 54<br>AA01 W ( 27       | AF08 W ( 19<br>AF09 W ( 18                                                                                                                                                                                                                                                                                                                                                                                                                                                                                                                                                                                                                                                                                                                                                                                                                                                                                                                                                                                                                                                                                                                                                                                                                                                                                                                                                                                                                                                                                                                                                                                                                                                                                                                                                                                                                                                                                                                                                                                                                                                                                                     | AL26 W \( \bar{\cup} \) 32  AL27 W \( \bar{\cup} \) 32                                                                                                                                                                                                                                                                                                                                                                                                                                                                                                                                                                                                                                                                                                                                                                                                                                                                                                                                                                                                                                                                                                                                                                                                                                                                                                                                                                                                                                                                                                                                                                                                                                                                                                                                                                                                                                                                                                                                                                                                                                                                   | CT08 W (\) 53                                                                                                                                                                                                                                                                                                                                                                                                                                                                                                                                                                                                                                                                                                                                                                                                                                                                                                                                                                                                                                                                                                                                                                                                                                                                                                                                                                                                                                                                                                                                                                                                                                                                                                                                                                                                                                                                                                                                                                                                                                                                                                            | CT58 W ( 55                                         | D4                     |
| AA01 W © 27                    | AF10 W ( 19                                                                                                                                                                                                                                                                                                                                                                                                                                                                                                                                                                                                                                                                                                                                                                                                                                                                                                                                                                                                                                                                                                                                                                                                                                                                                                                                                                                                                                                                                                                                                                                                                                                                                                                                                                                                                                                                                                                                                                                                                                                                                                                    | AL28 W () 33                                                                                                                                                                                                                                                                                                                                                                                                                                                                                                                                                                                                                                                                                                                                                                                                                                                                                                                                                                                                                                                                                                                                                                                                                                                                                                                                                                                                                                                                                                                                                                                                                                                                                                                                                                                                                                                                                                                                                                                                                                                                                                             | CT10 W ( 52                                                                                                                                                                                                                                                                                                                                                                                                                                                                                                                                                                                                                                                                                                                                                                                                                                                                                                                                                                                                                                                                                                                                                                                                                                                                                                                                                                                                                                                                                                                                                                                                                                                                                                                                                                                                                                                                                                                                                                                                                                                                                                              | CT59 W ( 54                                         | E                      |
| AA03 W ( 27                    | AG01 W ( 31                                                                                                                                                                                                                                                                                                                                                                                                                                                                                                                                                                                                                                                                                                                                                                                                                                                                                                                                                                                                                                                                                                                                                                                                                                                                                                                                                                                                                                                                                                                                                                                                                                                                                                                                                                                                                                                                                                                                                                                                                                                                                                                    | AL29 W ( 31                                                                                                                                                                                                                                                                                                                                                                                                                                                                                                                                                                                                                                                                                                                                                                                                                                                                                                                                                                                                                                                                                                                                                                                                                                                                                                                                                                                                                                                                                                                                                                                                                                                                                                                                                                                                                                                                                                                                                                                                                                                                                                              | CT11 W () 51                                                                                                                                                                                                                                                                                                                                                                                                                                                                                                                                                                                                                                                                                                                                                                                                                                                                                                                                                                                                                                                                                                                                                                                                                                                                                                                                                                                                                                                                                                                                                                                                                                                                                                                                                                                                                                                                                                                                                                                                                                                                                                             | CT60 W () 52                                        | E1                     |
| AA04 W () 27                   | AG02 W () 32                                                                                                                                                                                                                                                                                                                                                                                                                                                                                                                                                                                                                                                                                                                                                                                                                                                                                                                                                                                                                                                                                                                                                                                                                                                                                                                                                                                                                                                                                                                                                                                                                                                                                                                                                                                                                                                                                                                                                                                                                                                                                                                   | AL30 W ( 32                                                                                                                                                                                                                                                                                                                                                                                                                                                                                                                                                                                                                                                                                                                                                                                                                                                                                                                                                                                                                                                                                                                                                                                                                                                                                                                                                                                                                                                                                                                                                                                                                                                                                                                                                                                                                                                                                                                                                                                                                                                                                                              | CT12 W () 47                                                                                                                                                                                                                                                                                                                                                                                                                                                                                                                                                                                                                                                                                                                                                                                                                                                                                                                                                                                                                                                                                                                                                                                                                                                                                                                                                                                                                                                                                                                                                                                                                                                                                                                                                                                                                                                                                                                                                                                                                                                                                                             | CT61 W © 54                                         | E4                     |
| AA05 W <b>①</b> 27             | AG03 W () 34                                                                                                                                                                                                                                                                                                                                                                                                                                                                                                                                                                                                                                                                                                                                                                                                                                                                                                                                                                                                                                                                                                                                                                                                                                                                                                                                                                                                                                                                                                                                                                                                                                                                                                                                                                                                                                                                                                                                                                                                                                                                                                                   | AL31 W ( 31                                                                                                                                                                                                                                                                                                                                                                                                                                                                                                                                                                                                                                                                                                                                                                                                                                                                                                                                                                                                                                                                                                                                                                                                                                                                                                                                                                                                                                                                                                                                                                                                                                                                                                                                                                                                                                                                                                                                                                                                                                                                                                              | CT13 W () 45                                                                                                                                                                                                                                                                                                                                                                                                                                                                                                                                                                                                                                                                                                                                                                                                                                                                                                                                                                                                                                                                                                                                                                                                                                                                                                                                                                                                                                                                                                                                                                                                                                                                                                                                                                                                                                                                                                                                                                                                                                                                                                             | CT62 W <u></u> 47                                   | E50 W 🕚 35             |
| AA06 W ( 25                    | AG04 W 🕚 31                                                                                                                                                                                                                                                                                                                                                                                                                                                                                                                                                                                                                                                                                                                                                                                                                                                                                                                                                                                                                                                                                                                                                                                                                                                                                                                                                                                                                                                                                                                                                                                                                                                                                                                                                                                                                                                                                                                                                                                                                                                                                                                    | AL32 W ( 34                                                                                                                                                                                                                                                                                                                                                                                                                                                                                                                                                                                                                                                                                                                                                                                                                                                                                                                                                                                                                                                                                                                                                                                                                                                                                                                                                                                                                                                                                                                                                                                                                                                                                                                                                                                                                                                                                                                                                                                                                                                                                                              | CT14 W () 47                                                                                                                                                                                                                                                                                                                                                                                                                                                                                                                                                                                                                                                                                                                                                                                                                                                                                                                                                                                                                                                                                                                                                                                                                                                                                                                                                                                                                                                                                                                                                                                                                                                                                                                                                                                                                                                                                                                                                                                                                                                                                                             | CT63 W 0 51                                         |                        |
| AA07 W 🕦 25                    | AG05 W 🕓 31                                                                                                                                                                                                                                                                                                                                                                                                                                                                                                                                                                                                                                                                                                                                                                                                                                                                                                                                                                                                                                                                                                                                                                                                                                                                                                                                                                                                                                                                                                                                                                                                                                                                                                                                                                                                                                                                                                                                                                                                                                                                                                                    | AL33 W ( 31                                                                                                                                                                                                                                                                                                                                                                                                                                                                                                                                                                                                                                                                                                                                                                                                                                                                                                                                                                                                                                                                                                                                                                                                                                                                                                                                                                                                                                                                                                                                                                                                                                                                                                                                                                                                                                                                                                                                                                                                                                                                                                              | CT15 W (\) 48                                                                                                                                                                                                                                                                                                                                                                                                                                                                                                                                                                                                                                                                                                                                                                                                                                                                                                                                                                                                                                                                                                                                                                                                                                                                                                                                                                                                                                                                                                                                                                                                                                                                                                                                                                                                                                                                                                                                                                                                                                                                                                            | CT64 W 0 51                                         | F                      |
| AA08 W <u>0</u> 26             | AG06 W 🕓 33                                                                                                                                                                                                                                                                                                                                                                                                                                                                                                                                                                                                                                                                                                                                                                                                                                                                                                                                                                                                                                                                                                                                                                                                                                                                                                                                                                                                                                                                                                                                                                                                                                                                                                                                                                                                                                                                                                                                                                                                                                                                                                                    | AL34 W 🕚 33                                                                                                                                                                                                                                                                                                                                                                                                                                                                                                                                                                                                                                                                                                                                                                                                                                                                                                                                                                                                                                                                                                                                                                                                                                                                                                                                                                                                                                                                                                                                                                                                                                                                                                                                                                                                                                                                                                                                                                                                                                                                                                              | CT16 W (\( \) 48                                                                                                                                                                                                                                                                                                                                                                                                                                                                                                                                                                                                                                                                                                                                                                                                                                                                                                                                                                                                                                                                                                                                                                                                                                                                                                                                                                                                                                                                                                                                                                                                                                                                                                                                                                                                                                                                                                                                                                                                                                                                                                         | CT65 W <u>\$\bar{\bar{\bar{\bar{\bar{\bar{\bar{</u> | F4                     |
| AA09 W <u>0</u> 25             | AG07 W 🕚 31                                                                                                                                                                                                                                                                                                                                                                                                                                                                                                                                                                                                                                                                                                                                                                                                                                                                                                                                                                                                                                                                                                                                                                                                                                                                                                                                                                                                                                                                                                                                                                                                                                                                                                                                                                                                                                                                                                                                                                                                                                                                                                                    | AL35 W () 34                                                                                                                                                                                                                                                                                                                                                                                                                                                                                                                                                                                                                                                                                                                                                                                                                                                                                                                                                                                                                                                                                                                                                                                                                                                                                                                                                                                                                                                                                                                                                                                                                                                                                                                                                                                                                                                                                                                                                                                                                                                                                                             | CT17 W <u>0</u> 47                                                                                                                                                                                                                                                                                                                                                                                                                                                                                                                                                                                                                                                                                                                                                                                                                                                                                                                                                                                                                                                                                                                                                                                                                                                                                                                                                                                                                                                                                                                                                                                                                                                                                                                                                                                                                                                                                                                                                                                                                                                                                                       | CT66 W <u> </u>                                     | F5 W <b>√</b> 26       |
| AA10 W 🕚 22                    | AG08 W 🕚 31                                                                                                                                                                                                                                                                                                                                                                                                                                                                                                                                                                                                                                                                                                                                                                                                                                                                                                                                                                                                                                                                                                                                                                                                                                                                                                                                                                                                                                                                                                                                                                                                                                                                                                                                                                                                                                                                                                                                                                                                                                                                                                                    | AL36 W ( 31                                                                                                                                                                                                                                                                                                                                                                                                                                                                                                                                                                                                                                                                                                                                                                                                                                                                                                                                                                                                                                                                                                                                                                                                                                                                                                                                                                                                                                                                                                                                                                                                                                                                                                                                                                                                                                                                                                                                                                                                                                                                                                              | CT18 W <b>(</b> 45                                                                                                                                                                                                                                                                                                                                                                                                                                                                                                                                                                                                                                                                                                                                                                                                                                                                                                                                                                                                                                                                                                                                                                                                                                                                                                                                                                                                                                                                                                                                                                                                                                                                                                                                                                                                                                                                                                                                                                                                                                                                                                       | CT67 W <u></u> 54                                   | F6 W <b>√</b> 54       |
| AA11 W 🕚 22                    | AG09 W 🕓 32                                                                                                                                                                                                                                                                                                                                                                                                                                                                                                                                                                                                                                                                                                                                                                                                                                                                                                                                                                                                                                                                                                                                                                                                                                                                                                                                                                                                                                                                                                                                                                                                                                                                                                                                                                                                                                                                                                                                                                                                                                                                                                                    | AT01 W ( 33                                                                                                                                                                                                                                                                                                                                                                                                                                                                                                                                                                                                                                                                                                                                                                                                                                                                                                                                                                                                                                                                                                                                                                                                                                                                                                                                                                                                                                                                                                                                                                                                                                                                                                                                                                                                                                                                                                                                                                                                                                                                                                              | CT19 W <b>(</b> 45                                                                                                                                                                                                                                                                                                                                                                                                                                                                                                                                                                                                                                                                                                                                                                                                                                                                                                                                                                                                                                                                                                                                                                                                                                                                                                                                                                                                                                                                                                                                                                                                                                                                                                                                                                                                                                                                                                                                                                                                                                                                                                       | CT68 W 🕚 54                                         | F7 W ✓ 35              |
| AA12 W 🕦 22                    | AG10 W 🕓 33                                                                                                                                                                                                                                                                                                                                                                                                                                                                                                                                                                                                                                                                                                                                                                                                                                                                                                                                                                                                                                                                                                                                                                                                                                                                                                                                                                                                                                                                                                                                                                                                                                                                                                                                                                                                                                                                                                                                                                                                                                                                                                                    | AT02 W () 34                                                                                                                                                                                                                                                                                                                                                                                                                                                                                                                                                                                                                                                                                                                                                                                                                                                                                                                                                                                                                                                                                                                                                                                                                                                                                                                                                                                                                                                                                                                                                                                                                                                                                                                                                                                                                                                                                                                                                                                                                                                                                                             | CT20 W 0 48                                                                                                                                                                                                                                                                                                                                                                                                                                                                                                                                                                                                                                                                                                                                                                                                                                                                                                                                                                                                                                                                                                                                                                                                                                                                                                                                                                                                                                                                                                                                                                                                                                                                                                                                                                                                                                                                                                                                                                                                                                                                                                              | CT69 W <b>(</b> 49                                  |                        |
| AA13 W 🕚 21                    | AG11 W 🕚 32                                                                                                                                                                                                                                                                                                                                                                                                                                                                                                                                                                                                                                                                                                                                                                                                                                                                                                                                                                                                                                                                                                                                                                                                                                                                                                                                                                                                                                                                                                                                                                                                                                                                                                                                                                                                                                                                                                                                                                                                                                                                                                                    | AT03 W 🕚 33                                                                                                                                                                                                                                                                                                                                                                                                                                                                                                                                                                                                                                                                                                                                                                                                                                                                                                                                                                                                                                                                                                                                                                                                                                                                                                                                                                                                                                                                                                                                                                                                                                                                                                                                                                                                                                                                                                                                                                                                                                                                                                              | CT21 W 🕓 53                                                                                                                                                                                                                                                                                                                                                                                                                                                                                                                                                                                                                                                                                                                                                                                                                                                                                                                                                                                                                                                                                                                                                                                                                                                                                                                                                                                                                                                                                                                                                                                                                                                                                                                                                                                                                                                                                                                                                                                                                                                                                                              | CT70 W <u>\$\bar{\bar{\bar{\bar{\bar{\bar{\bar{</u> | G                      |
| AA14 W 🕛 21                    | AG12 W 🕚 31                                                                                                                                                                                                                                                                                                                                                                                                                                                                                                                                                                                                                                                                                                                                                                                                                                                                                                                                                                                                                                                                                                                                                                                                                                                                                                                                                                                                                                                                                                                                                                                                                                                                                                                                                                                                                                                                                                                                                                                                                                                                                                                    | AT04 W 🕚 34                                                                                                                                                                                                                                                                                                                                                                                                                                                                                                                                                                                                                                                                                                                                                                                                                                                                                                                                                                                                                                                                                                                                                                                                                                                                                                                                                                                                                                                                                                                                                                                                                                                                                                                                                                                                                                                                                                                                                                                                                                                                                                              | CT22 W 🕚 50                                                                                                                                                                                                                                                                                                                                                                                                                                                                                                                                                                                                                                                                                                                                                                                                                                                                                                                                                                                                                                                                                                                                                                                                                                                                                                                                                                                                                                                                                                                                                                                                                                                                                                                                                                                                                                                                                                                                                                                                                                                                                                              | CT71 W <u> </u>                                     | G0 W ✓ 23              |
| AA15 W 🕚 20                    | AG13 W 🕚 30                                                                                                                                                                                                                                                                                                                                                                                                                                                                                                                                                                                                                                                                                                                                                                                                                                                                                                                                                                                                                                                                                                                                                                                                                                                                                                                                                                                                                                                                                                                                                                                                                                                                                                                                                                                                                                                                                                                                                                                                                                                                                                                    | AT05 W \(\text{\text{\text{\text{\text{\text{\text{\text{\text{\text{\text{\text{\text{\text{\text{\text{\text{\text{\text{\text{\text{\text{\text{\text{\text{\text{\text{\text{\text{\text{\text{\text{\text{\text{\text{\text{\text{\text{\text{\text{\text{\text{\text{\text{\text{\text{\text{\text{\text{\text{\text{\text{\text{\text{\text{\text{\text{\text{\text{\text{\text{\text{\text{\text{\text{\text{\text{\text{\text{\text{\text{\text{\text{\text{\text{\text{\text{\text{\text{\text{\text{\text{\text{\text{\text{\text{\text{\text{\text{\text{\text{\text{\text{\text{\text{\text{\text{\text{\text{\text{\text{\text{\text{\text{\text{\text{\text{\text{\text{\text{\text{\text{\text{\text{\text{\tinx{\tiny{\tint{\text{\text{\text{\text{\text{\text{\text{\text{\text{\text{\text{\text{\text{\text{\text{\text{\text{\text{\text{\text{\text{\text{\text{\text{\text{\text{\text{\text{\text{\tinx{\tinx{\tinx{\tinx{\tinx{\tinx{\tinx{\text{\text{\text{\text{\text{\tinx{\tinx{\tinx{\tinx{\tinx{\tinx{\tinx{\tinx{\tinx{\tinx{\tinx{\tinx{\tinx{\tinx{\tinx{\tinx{\tinx{\tinx{\tinx{\tinx{\tinx{\tinx{\tinx{\tinx{\tinx{\tinx{\tinx{\tinx{\tinx{\tinx{\tinx{\tinx{\tinx{\tinx{\tinx{\tinx{\tinx{\tinx{\tinx{\tinx{\tinx{\tinx{\tinx{\tinx{\tinx{\tinx{\tinx{\tinx{\tinx{\tinx{\tinx{\tinx{\tinx{\tinx{\tinx{\tinx{\tinx{\tinx{\tinx{\tinx{\tinx{\tinx{\tinx{\tinx{\tinx{\tinx{\tinx{\tinx{\tinx{\tinx{\tinx{\tinx{\tinx{\tinx{\tinx{\tinx{\tinx{\tinx{\tinx{\tinx{\tinx{\tinx{\tinx{\tinx{\tinx{\tinx{\tinx{\tinx{\tinx{\tinx{\tinx{\tinx{\tinx{\tinx{\tinx{\tinx{\tinx{\tinx{\tinx{\tinx{\tinx{\tinx{\tinx{\tinx{\tinx{\tinx{\tinx{\tinx{\tinx{\tinx{\tinx{\tinx{\tinx{\tinx{\tinx{\tinx{\tinx{\tinx{\tinx{\tinx{\tinx{\tinx{\tinx{\tinx{\tinx{\tinx{\tinx{\tinx{\tinx{\tinx{\tinx{\tinx{\tinx{\tinx{\tinx{\tinx{\tinx{\tinx{\tinx{\tinx{\tinx{\tinx{\tinx{\tinx{\tinx{\tinx{\tinx{\tinx{\tinx{\tinx{\tinx{\tinx{\tinx{\tinx{\tinx{\tinx{\tinx{\tinx{\tinx{\tinx{\tinx{\tinx{\tinx{\tinx{\tinx{\tin\tii}\\ \tinx{\tinx{\tinx{\tinx{\tinx{\tinx{\tinx{\tinx{\tinx{\tinx{\tinx{\tinx{\ti | CT23 W 🕚 53                                                                                                                                                                                                                                                                                                                                                                                                                                                                                                                                                                                                                                                                                                                                                                                                                                                                                                                                                                                                                                                                                                                                                                                                                                                                                                                                                                                                                                                                                                                                                                                                                                                                                                                                                                                                                                                                                                                                                                                                                                                                                                              | CT72 W <u> </u>                                     | G2 W √ 82              |
| AA16 W 🕚 20                    | AG14 W 🕓 30                                                                                                                                                                                                                                                                                                                                                                                                                                                                                                                                                                                                                                                                                                                                                                                                                                                                                                                                                                                                                                                                                                                                                                                                                                                                                                                                                                                                                                                                                                                                                                                                                                                                                                                                                                                                                                                                                                                                                                                                                                                                                                                    | AT06 W <u>()</u> 35                                                                                                                                                                                                                                                                                                                                                                                                                                                                                                                                                                                                                                                                                                                                                                                                                                                                                                                                                                                                                                                                                                                                                                                                                                                                                                                                                                                                                                                                                                                                                                                                                                                                                                                                                                                                                                                                                                                                                                                                                                                                                                      | CT24 W 🕚 54                                                                                                                                                                                                                                                                                                                                                                                                                                                                                                                                                                                                                                                                                                                                                                                                                                                                                                                                                                                                                                                                                                                                                                                                                                                                                                                                                                                                                                                                                                                                                                                                                                                                                                                                                                                                                                                                                                                                                                                                                                                                                                              | CT73 W <b>(</b> 45                                  | G3 W \ 82              |
| AA17 W 🕚 26                    | AG15 W 🕓 30                                                                                                                                                                                                                                                                                                                                                                                                                                                                                                                                                                                                                                                                                                                                                                                                                                                                                                                                                                                                                                                                                                                                                                                                                                                                                                                                                                                                                                                                                                                                                                                                                                                                                                                                                                                                                                                                                                                                                                                                                                                                                                                    | AZ01 W 🕚 17                                                                                                                                                                                                                                                                                                                                                                                                                                                                                                                                                                                                                                                                                                                                                                                                                                                                                                                                                                                                                                                                                                                                                                                                                                                                                                                                                                                                                                                                                                                                                                                                                                                                                                                                                                                                                                                                                                                                                                                                                                                                                                              | CT25 W 🕚 53                                                                                                                                                                                                                                                                                                                                                                                                                                                                                                                                                                                                                                                                                                                                                                                                                                                                                                                                                                                                                                                                                                                                                                                                                                                                                                                                                                                                                                                                                                                                                                                                                                                                                                                                                                                                                                                                                                                                                                                                                                                                                                              | CT74 W <b>(</b> 45                                  | G4 W √ 49<br>G5 W √ 26 |
| AA18 W 🕦 23                    | AG16 W 🕚 32                                                                                                                                                                                                                                                                                                                                                                                                                                                                                                                                                                                                                                                                                                                                                                                                                                                                                                                                                                                                                                                                                                                                                                                                                                                                                                                                                                                                                                                                                                                                                                                                                                                                                                                                                                                                                                                                                                                                                                                                                                                                                                                    | AZ02 W <b>(</b> 17                                                                                                                                                                                                                                                                                                                                                                                                                                                                                                                                                                                                                                                                                                                                                                                                                                                                                                                                                                                                                                                                                                                                                                                                                                                                                                                                                                                                                                                                                                                                                                                                                                                                                                                                                                                                                                                                                                                                                                                                                                                                                                       | CT26 W <b>(</b> 53                                                                                                                                                                                                                                                                                                                                                                                                                                                                                                                                                                                                                                                                                                                                                                                                                                                                                                                                                                                                                                                                                                                                                                                                                                                                                                                                                                                                                                                                                                                                                                                                                                                                                                                                                                                                                                                                                                                                                                                                                                                                                                       | CT75 W <b>(</b> 50                                  | G6 W ✓ 39              |
| AA19 W <u>()</u> 23            | AG17 W 🕚 33                                                                                                                                                                                                                                                                                                                                                                                                                                                                                                                                                                                                                                                                                                                                                                                                                                                                                                                                                                                                                                                                                                                                                                                                                                                                                                                                                                                                                                                                                                                                                                                                                                                                                                                                                                                                                                                                                                                                                                                                                                                                                                                    | AZ03 W ( 17                                                                                                                                                                                                                                                                                                                                                                                                                                                                                                                                                                                                                                                                                                                                                                                                                                                                                                                                                                                                                                                                                                                                                                                                                                                                                                                                                                                                                                                                                                                                                                                                                                                                                                                                                                                                                                                                                                                                                                                                                                                                                                              | CT27 W () 49                                                                                                                                                                                                                                                                                                                                                                                                                                                                                                                                                                                                                                                                                                                                                                                                                                                                                                                                                                                                                                                                                                                                                                                                                                                                                                                                                                                                                                                                                                                                                                                                                                                                                                                                                                                                                                                                                                                                                                                                                                                                                                             | CT76 W <b>(</b> 47                                  | G0 VV V 33             |
| AA20 W 🕓 24                    | AG18 W 🕚 29                                                                                                                                                                                                                                                                                                                                                                                                                                                                                                                                                                                                                                                                                                                                                                                                                                                                                                                                                                                                                                                                                                                                                                                                                                                                                                                                                                                                                                                                                                                                                                                                                                                                                                                                                                                                                                                                                                                                                                                                                                                                                                                    | AZ04 W <u>()</u> 17                                                                                                                                                                                                                                                                                                                                                                                                                                                                                                                                                                                                                                                                                                                                                                                                                                                                                                                                                                                                                                                                                                                                                                                                                                                                                                                                                                                                                                                                                                                                                                                                                                                                                                                                                                                                                                                                                                                                                                                                                                                                                                      | CT28 W () 48                                                                                                                                                                                                                                                                                                                                                                                                                                                                                                                                                                                                                                                                                                                                                                                                                                                                                                                                                                                                                                                                                                                                                                                                                                                                                                                                                                                                                                                                                                                                                                                                                                                                                                                                                                                                                                                                                                                                                                                                                                                                                                             | CT77 W 0 50                                         | H                      |
| AA21 W 🕦 24                    | AG19 W ( 32                                                                                                                                                                                                                                                                                                                                                                                                                                                                                                                                                                                                                                                                                                                                                                                                                                                                                                                                                                                                                                                                                                                                                                                                                                                                                                                                                                                                                                                                                                                                                                                                                                                                                                                                                                                                                                                                                                                                                                                                                                                                                                                    | AZ05 W ( 17                                                                                                                                                                                                                                                                                                                                                                                                                                                                                                                                                                                                                                                                                                                                                                                                                                                                                                                                                                                                                                                                                                                                                                                                                                                                                                                                                                                                                                                                                                                                                                                                                                                                                                                                                                                                                                                                                                                                                                                                                                                                                                              | CT29 W (\) 53                                                                                                                                                                                                                                                                                                                                                                                                                                                                                                                                                                                                                                                                                                                                                                                                                                                                                                                                                                                                                                                                                                                                                                                                                                                                                                                                                                                                                                                                                                                                                                                                                                                                                                                                                                                                                                                                                                                                                                                                                                                                                                            | CT78 W 0 51                                         | H1                     |
| AB02 W () 13                   | AG20 W © 29                                                                                                                                                                                                                                                                                                                                                                                                                                                                                                                                                                                                                                                                                                                                                                                                                                                                                                                                                                                                                                                                                                                                                                                                                                                                                                                                                                                                                                                                                                                                                                                                                                                                                                                                                                                                                                                                                                                                                                                                                                                                                                                    | AZ06 W ( 15                                                                                                                                                                                                                                                                                                                                                                                                                                                                                                                                                                                                                                                                                                                                                                                                                                                                                                                                                                                                                                                                                                                                                                                                                                                                                                                                                                                                                                                                                                                                                                                                                                                                                                                                                                                                                                                                                                                                                                                                                                                                                                              | CT30 W () 49                                                                                                                                                                                                                                                                                                                                                                                                                                                                                                                                                                                                                                                                                                                                                                                                                                                                                                                                                                                                                                                                                                                                                                                                                                                                                                                                                                                                                                                                                                                                                                                                                                                                                                                                                                                                                                                                                                                                                                                                                                                                                                             | CT79 W 0 47                                         | H4 W <b>√</b> 39       |
| AB03 W 13                      | AG21 W 0 32                                                                                                                                                                                                                                                                                                                                                                                                                                                                                                                                                                                                                                                                                                                                                                                                                                                                                                                                                                                                                                                                                                                                                                                                                                                                                                                                                                                                                                                                                                                                                                                                                                                                                                                                                                                                                                                                                                                                                                                                                                                                                                                    | AZ07 W ( 15                                                                                                                                                                                                                                                                                                                                                                                                                                                                                                                                                                                                                                                                                                                                                                                                                                                                                                                                                                                                                                                                                                                                                                                                                                                                                                                                                                                                                                                                                                                                                                                                                                                                                                                                                                                                                                                                                                                                                                                                                                                                                                              | CT31 W (5 52                                                                                                                                                                                                                                                                                                                                                                                                                                                                                                                                                                                                                                                                                                                                                                                                                                                                                                                                                                                                                                                                                                                                                                                                                                                                                                                                                                                                                                                                                                                                                                                                                                                                                                                                                                                                                                                                                                                                                                                                                                                                                                             | CT80 W () 49                                        | H5 W <b>√</b> 55       |
| AB05 W ✓ 12                    | AL01 F ( 73                                                                                                                                                                                                                                                                                                                                                                                                                                                                                                                                                                                                                                                                                                                                                                                                                                                                                                                                                                                                                                                                                                                                                                                                                                                                                                                                                                                                                                                                                                                                                                                                                                                                                                                                                                                                                                                                                                                                                                                                                                                                                                                    | AZ08 W (15                                                                                                                                                                                                                                                                                                                                                                                                                                                                                                                                                                                                                                                                                                                                                                                                                                                                                                                                                                                                                                                                                                                                                                                                                                                                                                                                                                                                                                                                                                                                                                                                                                                                                                                                                                                                                                                                                                                                                                                                                                                                                                               | CT32 W ( 45                                                                                                                                                                                                                                                                                                                                                                                                                                                                                                                                                                                                                                                                                                                                                                                                                                                                                                                                                                                                                                                                                                                                                                                                                                                                                                                                                                                                                                                                                                                                                                                                                                                                                                                                                                                                                                                                                                                                                                                                                                                                                                              | CT81 W (5 49                                        | H6 W <b>√</b> 82       |
| AB06 W () 13                   | AL02 W ① 34                                                                                                                                                                                                                                                                                                                                                                                                                                                                                                                                                                                                                                                                                                                                                                                                                                                                                                                                                                                                                                                                                                                                                                                                                                                                                                                                                                                                                                                                                                                                                                                                                                                                                                                                                                                                                                                                                                                                                                                                                                                                                                                    | AZ09 W ( 16                                                                                                                                                                                                                                                                                                                                                                                                                                                                                                                                                                                                                                                                                                                                                                                                                                                                                                                                                                                                                                                                                                                                                                                                                                                                                                                                                                                                                                                                                                                                                                                                                                                                                                                                                                                                                                                                                                                                                                                                                                                                                                              | CT34 W ( 48                                                                                                                                                                                                                                                                                                                                                                                                                                                                                                                                                                                                                                                                                                                                                                                                                                                                                                                                                                                                                                                                                                                                                                                                                                                                                                                                                                                                                                                                                                                                                                                                                                                                                                                                                                                                                                                                                                                                                                                                                                                                                                              | CT82 W © 54<br>CT83 W © 47                          | H7 W <b>√ 41</b>       |
| AB07 W (\) 13<br>AC01 W (\) 13 | AL03 M ( 72<br>AL04 W ( 33                                                                                                                                                                                                                                                                                                                                                                                                                                                                                                                                                                                                                                                                                                                                                                                                                                                                                                                                                                                                                                                                                                                                                                                                                                                                                                                                                                                                                                                                                                                                                                                                                                                                                                                                                                                                                                                                                                                                                                                                                                                                                                     | AZ10 W ( 16                                                                                                                                                                                                                                                                                                                                                                                                                                                                                                                                                                                                                                                                                                                                                                                                                                                                                                                                                                                                                                                                                                                                                                                                                                                                                                                                                                                                                                                                                                                                                                                                                                                                                                                                                                                                                                                                                                                                                                                                                                                                                                              | CT34 W \( \text{ \text{\text{\text{\text{\text{\text{\text{\text{\text{\text{\text{\text{\text{\text{\text{\text{\text{\text{\text{\text{\text{\text{\text{\text{\text{\text{\text{\text{\text{\text{\text{\text{\text{\text{\text{\text{\text{\text{\text{\text{\text{\text{\text{\text{\text{\text{\text{\text{\text{\text{\text{\text{\text{\text{\text{\text{\text{\text{\text{\text{\text{\text{\text{\text{\text{\text{\text{\text{\text{\text{\text{\text{\text{\text{\text{\text{\text{\text{\text{\text{\text{\text{\text{\text{\text{\text{\text{\text{\text{\text{\text{\text{\text{\text{\text{\text{\text{\text{\text{\text{\text{\text{\text{\text{\text{\text{\text{\text{\text{\text{\text{\text{\text{\text{\text{\text{\text{\text{\text{\text{\text{\text{\text{\text{\text{\text{\text{\text{\text{\text{\text{\text{\text{\text{\text{\tint{\text{\text{\text{\text{\text{\text{\text{\text{\text{\text{\text{\text{\text{\text{\text{\text{\text{\text{\text{\text{\text{\text{\text{\text{\text{\tint{\text{\text{\text{\text{\text{\tin}\text{\text{\text{\text{\text{\text{\text{\text{\text{\text{\text{\text{\text{\text{\text{\text{\text{\text{\text{\text{\text{\text{\tint{\text{\text{\text{\tint{\text{\text{\text{\text{\text{\tint{\text{\text{\text{\text{\text{\text{\text{\text{\text{\tint{\text{\text{\text{\text{\text{\text{\text{\text{\text{\text{\text{\text{\text{\text{\text{\text{\text{\text{\text{\text{\text{\text{\text{\text{\text{\text{\text{\text{\text{\text{\text{\text{\tint{\text{\text{\text{\text{\text{\text{\text{\text{\text{\tilit{\text{\tint{\text{\tilit{\text{\text{\text{\tilit{\text{\text{\tinit}\text{\text{\text{\text{\text{\text{\tilit{\text{\text{\text{\text{\text{\text{\text{\text{\text{\text{\text{\text{\text{\text{\text{\text{\text{\text{\text{\text{\text{\text{\texi}\text{\text{\text{\text{\text{\text{\text{\text{\text{\text{\ti}}\\tint{\text{\text{\texi}\text{\text{\text{\texi}\text{\text{\text{\text{\texi}\text{\text{\texi{\texi}\tilit{\text{\text{\tetit}}}\tint{\text{\tiint{\text{\tiint{\text{\texi}\text{\ti | CT84 W (\cdot 48)                                   | H8 W <b>√</b> 41       |
| AC02 W ( 13                    | AL05 M © 72                                                                                                                                                                                                                                                                                                                                                                                                                                                                                                                                                                                                                                                                                                                                                                                                                                                                                                                                                                                                                                                                                                                                                                                                                                                                                                                                                                                                                                                                                                                                                                                                                                                                                                                                                                                                                                                                                                                                                                                                                                                                                                                    | В                                                                                                                                                                                                                                                                                                                                                                                                                                                                                                                                                                                                                                                                                                                                                                                                                                                                                                                                                                                                                                                                                                                                                                                                                                                                                                                                                                                                                                                                                                                                                                                                                                                                                                                                                                                                                                                                                                                                                                                                                                                                                                                        | CT36 W () 52                                                                                                                                                                                                                                                                                                                                                                                                                                                                                                                                                                                                                                                                                                                                                                                                                                                                                                                                                                                                                                                                                                                                                                                                                                                                                                                                                                                                                                                                                                                                                                                                                                                                                                                                                                                                                                                                                                                                                                                                                                                                                                             | CT85 W () 53                                        | H10 W ✓ 39             |
| AC03 W ( 13                    | AL06 W ( 33                                                                                                                                                                                                                                                                                                                                                                                                                                                                                                                                                                                                                                                                                                                                                                                                                                                                                                                                                                                                                                                                                                                                                                                                                                                                                                                                                                                                                                                                                                                                                                                                                                                                                                                                                                                                                                                                                                                                                                                                                                                                                                                    | B1 W √ 52                                                                                                                                                                                                                                                                                                                                                                                                                                                                                                                                                                                                                                                                                                                                                                                                                                                                                                                                                                                                                                                                                                                                                                                                                                                                                                                                                                                                                                                                                                                                                                                                                                                                                                                                                                                                                                                                                                                                                                                                                                                                                                                | CT37 W () 51                                                                                                                                                                                                                                                                                                                                                                                                                                                                                                                                                                                                                                                                                                                                                                                                                                                                                                                                                                                                                                                                                                                                                                                                                                                                                                                                                                                                                                                                                                                                                                                                                                                                                                                                                                                                                                                                                                                                                                                                                                                                                                             | CT86 W © 54                                         | H50 W ✓ 37             |
| AC04 W ( 13                    | AL07 F \( \text{\text{\text{\text{\text{\text{\text{\text{\text{\text{\text{\text{\text{\text{\text{\text{\text{\text{\text{\text{\text{\text{\text{\text{\text{\text{\text{\text{\text{\text{\text{\text{\text{\text{\text{\text{\text{\text{\text{\text{\text{\text{\text{\text{\text{\text{\text{\text{\text{\text{\text{\text{\text{\text{\text{\text{\text{\text{\text{\text{\text{\text{\text{\text{\text{\text{\text{\text{\text{\text{\text{\text{\text{\text{\text{\text{\text{\text{\text{\text{\text{\text{\text{\text{\text{\text{\text{\text{\text{\text{\text{\text{\text{\text{\text{\text{\text{\text{\text{\text{\text{\text{\text{\text{\text{\text{\text{\text{\text{\text{\text{\text{\text{\text{\text{\text{\text{\text{\text{\text{\text{\text{\text{\text{\text{\text{\text{\text{\text{\text{\text{\text{\text{\text{\text{\text{\text{\text{\text{\text{\text{\text{\text{\text{\text{\text{\text{\text{\text{\text{\text{\text{\text{\text{\text{\text{\text{\text{\text{\text{\text{\text{\text{\text{\text{\text{\text{\text{\text{\text{\text{\text{\text{\text{\text{\text{\text{\text{\text{\tint{\text{\text{\text{\text{\tint{\text{\text{\tint{\text{\text{\text{\tint{\text{\tint{\text{\tint{\text{\text{\tint{\tint{\text{\tint{\text{\tint{\text{\tint{\text{\tint{\text{\tint{\text{\tint{\text{\tint{\tint{\tint{\tint{\tint{\text{\tint{\tint{\tint{\tint{\tint{\tint{\tint{\tint{\tint{\text{\tint{\tint{\tint{\text{\tint{\tint{\tint{\tint{\tint{\tint{\text{\tint{\tint{\tint{\tint{\tint{\tint{\tint{\tint{\tint{\tint{\tint{\tint{\tint{\tint{\tint{\tinit{\tint{\tinit{\text{\tinit{\text{\tinit{\text{\tinit}\tint{\tinit{\tinit{\tinit{\tinit{\tinit{\tinit{\tinit{\tinit{\tinit{\tinit{\tinit{\tinit{\tinit{\tinit{\tinit{\tinit{\tinit{\tinit{\tinit{\tinit{\tinit{\tinit{\tinit{\tinit{\tinit{\tinit{\tinit{\tinit{\tinit{\tinit{\tinit{\tinit{\tinit{\tiin}\tinit{\tiit{\tiint{\tiinit{\tiin}\tinit{\tiin}\tinit{\tiin}\tiin}\tiin}\tinit{\tiint{\tiinit{\tiin}\tiint{\tiinit{\tiinit{\tiinit{\tiinit{\tiinit{\tiinit{\tiinit{\tiinit{\tiin\tii}}\\tiinit{\tiin}\tiin}\ | B3 W ✓ 50                                                                                                                                                                                                                                                                                                                                                                                                                                                                                                                                                                                                                                                                                                                                                                                                                                                                                                                                                                                                                                                                                                                                                                                                                                                                                                                                                                                                                                                                                                                                                                                                                                                                                                                                                                                                                                                                                                                                                                                                                                                                                                                | CT38 W () 51                                                                                                                                                                                                                                                                                                                                                                                                                                                                                                                                                                                                                                                                                                                                                                                                                                                                                                                                                                                                                                                                                                                                                                                                                                                                                                                                                                                                                                                                                                                                                                                                                                                                                                                                                                                                                                                                                                                                                                                                                                                                                                             | CT87 W () 50                                        |                        |
| AD01 W () 43                   | AL08 W ( 32                                                                                                                                                                                                                                                                                                                                                                                                                                                                                                                                                                                                                                                                                                                                                                                                                                                                                                                                                                                                                                                                                                                                                                                                                                                                                                                                                                                                                                                                                                                                                                                                                                                                                                                                                                                                                                                                                                                                                                                                                                                                                                                    | B4                                                                                                                                                                                                                                                                                                                                                                                                                                                                                                                                                                                                                                                                                                                                                                                                                                                                                                                                                                                                                                                                                                                                                                                                                                                                                                                                                                                                                                                                                                                                                                                                                                                                                                                                                                                                                                                                                                                                                                                                                                                                                                                       | CT39 W () 47                                                                                                                                                                                                                                                                                                                                                                                                                                                                                                                                                                                                                                                                                                                                                                                                                                                                                                                                                                                                                                                                                                                                                                                                                                                                                                                                                                                                                                                                                                                                                                                                                                                                                                                                                                                                                                                                                                                                                                                                                                                                                                             | CT88 W                                              | I6 W <b>√</b> 82       |
| AD02 W ( 43                    | AL09 F 🕓 74                                                                                                                                                                                                                                                                                                                                                                                                                                                                                                                                                                                                                                                                                                                                                                                                                                                                                                                                                                                                                                                                                                                                                                                                                                                                                                                                                                                                                                                                                                                                                                                                                                                                                                                                                                                                                                                                                                                                                                                                                                                                                                                    | B5 W <b>√</b> 50                                                                                                                                                                                                                                                                                                                                                                                                                                                                                                                                                                                                                                                                                                                                                                                                                                                                                                                                                                                                                                                                                                                                                                                                                                                                                                                                                                                                                                                                                                                                                                                                                                                                                                                                                                                                                                                                                                                                                                                                                                                                                                         | CT40 W () 48                                                                                                                                                                                                                                                                                                                                                                                                                                                                                                                                                                                                                                                                                                                                                                                                                                                                                                                                                                                                                                                                                                                                                                                                                                                                                                                                                                                                                                                                                                                                                                                                                                                                                                                                                                                                                                                                                                                                                                                                                                                                                                             | CT89 W <u>()</u> 53                                 | 17 W √ 53              |
| AD03 W 0 42                    | AL10 W 🕓 32                                                                                                                                                                                                                                                                                                                                                                                                                                                                                                                                                                                                                                                                                                                                                                                                                                                                                                                                                                                                                                                                                                                                                                                                                                                                                                                                                                                                                                                                                                                                                                                                                                                                                                                                                                                                                                                                                                                                                                                                                                                                                                                    | B6 W <b>√</b> 82                                                                                                                                                                                                                                                                                                                                                                                                                                                                                                                                                                                                                                                                                                                                                                                                                                                                                                                                                                                                                                                                                                                                                                                                                                                                                                                                                                                                                                                                                                                                                                                                                                                                                                                                                                                                                                                                                                                                                                                                                                                                                                         | CT41 W 0 50                                                                                                                                                                                                                                                                                                                                                                                                                                                                                                                                                                                                                                                                                                                                                                                                                                                                                                                                                                                                                                                                                                                                                                                                                                                                                                                                                                                                                                                                                                                                                                                                                                                                                                                                                                                                                                                                                                                                                                                                                                                                                                              | CT90 W <u>0</u> 47                                  | 17                     |
| AD04 W 🕚 42                    | AL11 F 🕚 73                                                                                                                                                                                                                                                                                                                                                                                                                                                                                                                                                                                                                                                                                                                                                                                                                                                                                                                                                                                                                                                                                                                                                                                                                                                                                                                                                                                                                                                                                                                                                                                                                                                                                                                                                                                                                                                                                                                                                                                                                                                                                                                    | B8 W <b>√ 2</b> 6                                                                                                                                                                                                                                                                                                                                                                                                                                                                                                                                                                                                                                                                                                                                                                                                                                                                                                                                                                                                                                                                                                                                                                                                                                                                                                                                                                                                                                                                                                                                                                                                                                                                                                                                                                                                                                                                                                                                                                                                                                                                                                        | CT42 W 🕚 51                                                                                                                                                                                                                                                                                                                                                                                                                                                                                                                                                                                                                                                                                                                                                                                                                                                                                                                                                                                                                                                                                                                                                                                                                                                                                                                                                                                                                                                                                                                                                                                                                                                                                                                                                                                                                                                                                                                                                                                                                                                                                                              | CT91 W <u>\$\bar{\sqrt{0}}\$ 45</u>                 | 110 W √ 82             |
| AD05 W 🕚 41                    | AL12 W 🕚 34                                                                                                                                                                                                                                                                                                                                                                                                                                                                                                                                                                                                                                                                                                                                                                                                                                                                                                                                                                                                                                                                                                                                                                                                                                                                                                                                                                                                                                                                                                                                                                                                                                                                                                                                                                                                                                                                                                                                                                                                                                                                                                                    | B9 W <b>√ 24</b>                                                                                                                                                                                                                                                                                                                                                                                                                                                                                                                                                                                                                                                                                                                                                                                                                                                                                                                                                                                                                                                                                                                                                                                                                                                                                                                                                                                                                                                                                                                                                                                                                                                                                                                                                                                                                                                                                                                                                                                                                                                                                                         | CT43 W <u>()</u> 53                                                                                                                                                                                                                                                                                                                                                                                                                                                                                                                                                                                                                                                                                                                                                                                                                                                                                                                                                                                                                                                                                                                                                                                                                                                                                                                                                                                                                                                                                                                                                                                                                                                                                                                                                                                                                                                                                                                                                                                                                                                                                                      | CT92 W <u> </u>                                     | I11 W √ 82             |
| AD06 W 🕚 38                    | AL13 F 🕓 73                                                                                                                                                                                                                                                                                                                                                                                                                                                                                                                                                                                                                                                                                                                                                                                                                                                                                                                                                                                                                                                                                                                                                                                                                                                                                                                                                                                                                                                                                                                                                                                                                                                                                                                                                                                                                                                                                                                                                                                                                                                                                                                    | B50 W <b>√</b> 16                                                                                                                                                                                                                                                                                                                                                                                                                                                                                                                                                                                                                                                                                                                                                                                                                                                                                                                                                                                                                                                                                                                                                                                                                                                                                                                                                                                                                                                                                                                                                                                                                                                                                                                                                                                                                                                                                                                                                                                                                                                                                                        | CT44 W 🕚 51                                                                                                                                                                                                                                                                                                                                                                                                                                                                                                                                                                                                                                                                                                                                                                                                                                                                                                                                                                                                                                                                                                                                                                                                                                                                                                                                                                                                                                                                                                                                                                                                                                                                                                                                                                                                                                                                                                                                                                                                                                                                                                              | CT93 W <b>○ 45</b>                                  | l12 W √ 82             |
| AD07 W 🕚 38                    | AL14 W 🖰 33                                                                                                                                                                                                                                                                                                                                                                                                                                                                                                                                                                                                                                                                                                                                                                                                                                                                                                                                                                                                                                                                                                                                                                                                                                                                                                                                                                                                                                                                                                                                                                                                                                                                                                                                                                                                                                                                                                                                                                                                                                                                                                                    |                                                                                                                                                                                                                                                                                                                                                                                                                                                                                                                                                                                                                                                                                                                                                                                                                                                                                                                                                                                                                                                                                                                                                                                                                                                                                                                                                                                                                                                                                                                                                                                                                                                                                                                                                                                                                                                                                                                                                                                                                                                                                                                          | CT45 W <u> </u>                                                                                                                                                                                                                                                                                                                                                                                                                                                                                                                                                                                                                                                                                                                                                                                                                                                                                                                                                                                                                                                                                                                                                                                                                                                                                                                                                                                                                                                                                                                                                                                                                                                                                                                                                                                                                                                                                                                                                                                                                                                                                                          | CT94 W <b>①</b> 47                                  | I13 W ✓ 51             |
| AD08 W 🕛 40                    | AL15 F 🕓 74                                                                                                                                                                                                                                                                                                                                                                                                                                                                                                                                                                                                                                                                                                                                                                                                                                                                                                                                                                                                                                                                                                                                                                                                                                                                                                                                                                                                                                                                                                                                                                                                                                                                                                                                                                                                                                                                                                                                                                                                                                                                                                                    | C                                                                                                                                                                                                                                                                                                                                                                                                                                                                                                                                                                                                                                                                                                                                                                                                                                                                                                                                                                                                                                                                                                                                                                                                                                                                                                                                                                                                                                                                                                                                                                                                                                                                                                                                                                                                                                                                                                                                                                                                                                                                                                                        | CT46 W 🕓 50                                                                                                                                                                                                                                                                                                                                                                                                                                                                                                                                                                                                                                                                                                                                                                                                                                                                                                                                                                                                                                                                                                                                                                                                                                                                                                                                                                                                                                                                                                                                                                                                                                                                                                                                                                                                                                                                                                                                                                                                                                                                                                              | CT95 W <b>U</b> 45                                  | I14 W <b>√</b> 48      |
| AD09 W 🕓 40                    | AL16 W 🕚 31                                                                                                                                                                                                                                                                                                                                                                                                                                                                                                                                                                                                                                                                                                                                                                                                                                                                                                                                                                                                                                                                                                                                                                                                                                                                                                                                                                                                                                                                                                                                                                                                                                                                                                                                                                                                                                                                                                                                                                                                                                                                                                                    | C1 W 🗸 82                                                                                                                                                                                                                                                                                                                                                                                                                                                                                                                                                                                                                                                                                                                                                                                                                                                                                                                                                                                                                                                                                                                                                                                                                                                                                                                                                                                                                                                                                                                                                                                                                                                                                                                                                                                                                                                                                                                                                                                                                                                                                                                | CT47 W 🕓 49                                                                                                                                                                                                                                                                                                                                                                                                                                                                                                                                                                                                                                                                                                                                                                                                                                                                                                                                                                                                                                                                                                                                                                                                                                                                                                                                                                                                                                                                                                                                                                                                                                                                                                                                                                                                                                                                                                                                                                                                                                                                                                              | CT96 W <b>47</b>                                    | I15 W <b>√ 27</b>      |
| AD10 W <u> </u>                | AL17 F 🕚 74                                                                                                                                                                                                                                                                                                                                                                                                                                                                                                                                                                                                                                                                                                                                                                                                                                                                                                                                                                                                                                                                                                                                                                                                                                                                                                                                                                                                                                                                                                                                                                                                                                                                                                                                                                                                                                                                                                                                                                                                                                                                                                                    | C2 W 🗸 82                                                                                                                                                                                                                                                                                                                                                                                                                                                                                                                                                                                                                                                                                                                                                                                                                                                                                                                                                                                                                                                                                                                                                                                                                                                                                                                                                                                                                                                                                                                                                                                                                                                                                                                                                                                                                                                                                                                                                                                                                                                                                                                | CT48 W 🕚 50                                                                                                                                                                                                                                                                                                                                                                                                                                                                                                                                                                                                                                                                                                                                                                                                                                                                                                                                                                                                                                                                                                                                                                                                                                                                                                                                                                                                                                                                                                                                                                                                                                                                                                                                                                                                                                                                                                                                                                                                                                                                                                              | CT97 W <u>\$\bar{\sqrt{0}}\$</u> 50                 |                        |
| AD11 W 🕚 36                    | AL18 W 🕚 33                                                                                                                                                                                                                                                                                                                                                                                                                                                                                                                                                                                                                                                                                                                                                                                                                                                                                                                                                                                                                                                                                                                                                                                                                                                                                                                                                                                                                                                                                                                                                                                                                                                                                                                                                                                                                                                                                                                                                                                                                                                                                                                    | C3 W <b>√</b> 82                                                                                                                                                                                                                                                                                                                                                                                                                                                                                                                                                                                                                                                                                                                                                                                                                                                                                                                                                                                                                                                                                                                                                                                                                                                                                                                                                                                                                                                                                                                                                                                                                                                                                                                                                                                                                                                                                                                                                                                                                                                                                                         | CT49 W 🕚 49                                                                                                                                                                                                                                                                                                                                                                                                                                                                                                                                                                                                                                                                                                                                                                                                                                                                                                                                                                                                                                                                                                                                                                                                                                                                                                                                                                                                                                                                                                                                                                                                                                                                                                                                                                                                                                                                                                                                                                                                                                                                                                              | CT98 W 🕚 51                                         | J                      |
| AF01 W 🕚 18                    | AL19 F 🕓 74                                                                                                                                                                                                                                                                                                                                                                                                                                                                                                                                                                                                                                                                                                                                                                                                                                                                                                                                                                                                                                                                                                                                                                                                                                                                                                                                                                                                                                                                                                                                                                                                                                                                                                                                                                                                                                                                                                                                                                                                                                                                                                                    | CT01 W 🕚 50                                                                                                                                                                                                                                                                                                                                                                                                                                                                                                                                                                                                                                                                                                                                                                                                                                                                                                                                                                                                                                                                                                                                                                                                                                                                                                                                                                                                                                                                                                                                                                                                                                                                                                                                                                                                                                                                                                                                                                                                                                                                                                              | CT50 W <b>(</b> 55                                                                                                                                                                                                                                                                                                                                                                                                                                                                                                                                                                                                                                                                                                                                                                                                                                                                                                                                                                                                                                                                                                                                                                                                                                                                                                                                                                                                                                                                                                                                                                                                                                                                                                                                                                                                                                                                                                                                                                                                                                                                                                       | CT99 W <b>51</b>                                    | J2 W 🗸 10              |
| AF02 W <b>(</b> ) 18           | AL20 W 🕚 34                                                                                                                                                                                                                                                                                                                                                                                                                                                                                                                                                                                                                                                                                                                                                                                                                                                                                                                                                                                                                                                                                                                                                                                                                                                                                                                                                                                                                                                                                                                                                                                                                                                                                                                                                                                                                                                                                                                                                                                                                                                                                                                    | CT02 W 🕚 52                                                                                                                                                                                                                                                                                                                                                                                                                                                                                                                                                                                                                                                                                                                                                                                                                                                                                                                                                                                                                                                                                                                                                                                                                                                                                                                                                                                                                                                                                                                                                                                                                                                                                                                                                                                                                                                                                                                                                                                                                                                                                                              | CT51 W <b>(</b> 49                                                                                                                                                                                                                                                                                                                                                                                                                                                                                                                                                                                                                                                                                                                                                                                                                                                                                                                                                                                                                                                                                                                                                                                                                                                                                                                                                                                                                                                                                                                                                                                                                                                                                                                                                                                                                                                                                                                                                                                                                                                                                                       | CT100 W <u>46</u>                                   | J3 SC √ 7              |
| AF03 W 🕛 18                    | AL21 W 0 34                                                                                                                                                                                                                                                                                                                                                                                                                                                                                                                                                                                                                                                                                                                                                                                                                                                                                                                                                                                                                                                                                                                                                                                                                                                                                                                                                                                                                                                                                                                                                                                                                                                                                                                                                                                                                                                                                                                                                                                                                                                                                                                    | CT03 W ( 45                                                                                                                                                                                                                                                                                                                                                                                                                                                                                                                                                                                                                                                                                                                                                                                                                                                                                                                                                                                                                                                                                                                                                                                                                                                                                                                                                                                                                                                                                                                                                                                                                                                                                                                                                                                                                                                                                                                                                                                                                                                                                                              | CT52 W () 55                                                                                                                                                                                                                                                                                                                                                                                                                                                                                                                                                                                                                                                                                                                                                                                                                                                                                                                                                                                                                                                                                                                                                                                                                                                                                                                                                                                                                                                                                                                                                                                                                                                                                                                                                                                                                                                                                                                                                                                                                                                                                                             | CT101 W ( 47                                        | J4 SC \ 84             |
| AF04 W 🕚 18                    | AL22 W 🕚 34                                                                                                                                                                                                                                                                                                                                                                                                                                                                                                                                                                                                                                                                                                                                                                                                                                                                                                                                                                                                                                                                                                                                                                                                                                                                                                                                                                                                                                                                                                                                                                                                                                                                                                                                                                                                                                                                                                                                                                                                                                                                                                                    | CT04 W ( 55                                                                                                                                                                                                                                                                                                                                                                                                                                                                                                                                                                                                                                                                                                                                                                                                                                                                                                                                                                                                                                                                                                                                                                                                                                                                                                                                                                                                                                                                                                                                                                                                                                                                                                                                                                                                                                                                                                                                                                                                                                                                                                              | CT53 W 🕚 51                                                                                                                                                                                                                                                                                                                                                                                                                                                                                                                                                                                                                                                                                                                                                                                                                                                                                                                                                                                                                                                                                                                                                                                                                                                                                                                                                                                                                                                                                                                                                                                                                                                                                                                                                                                                                                                                                                                                                                                                                                                                                                              | CT102 W () 45                                       | J5                     |