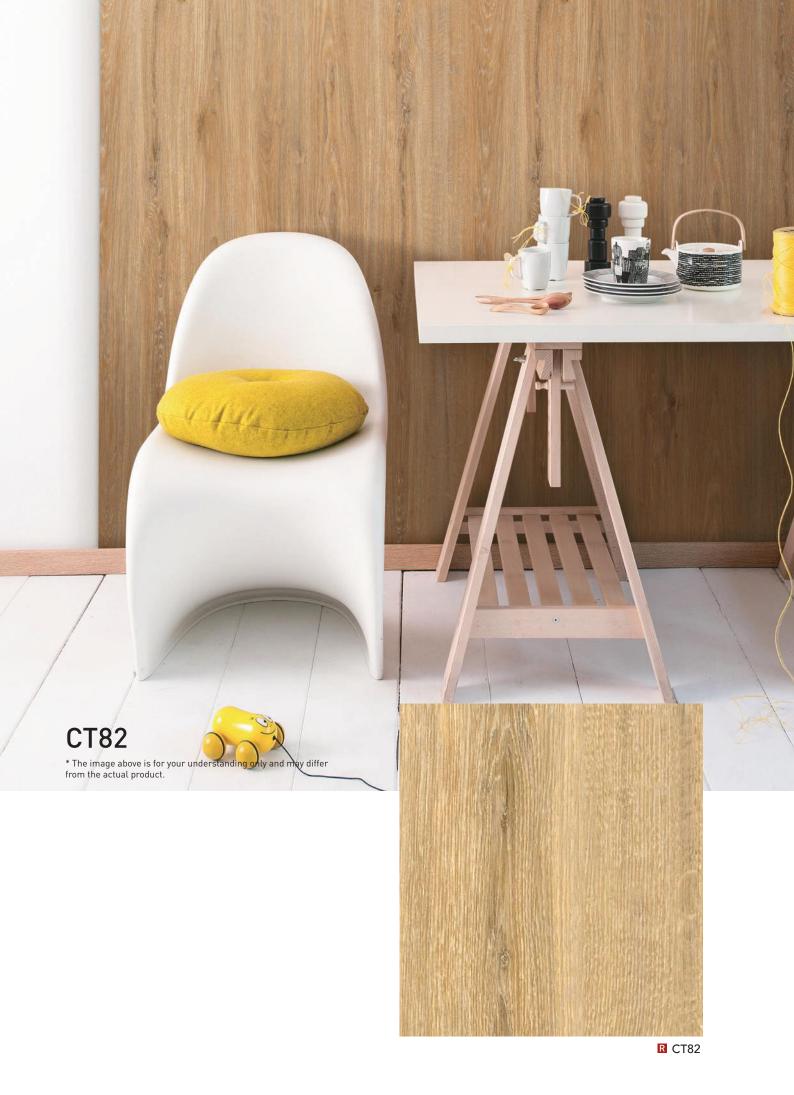

WHY REPLACE WHEN YOU CAN UPGRADE?

| ۸                              | Δ                                                                                                                                                                                                                                                                                                                                                                                                                                                                                                                                                                                                                                                                                                                                                                                                                                                                                                                                                                                                                                                                                                                                                                                                                                                                                                                                                                                                                                                                                                                                                                                                                                                                                                                                                                                                                                                                                                                                                                                                                                                                                                                              | ٨                                                                                                                                                                                                                                                                                                                                                                                                                                                                                                                                                                                                                                                                                                                                                                                                                                                                                                                                                                                                                                                                                                                                                                                                                                                                                                                                                                                                                                                                                                                                                                                                                                                                                                                                                                                                                                                                                                                                                                                                                                                                                                                        | С                                                                                                                                                                                                                                                                                                                                                                                                                                                                                                                                                                                                                                                                                                                                                                                                                                                                                                                                                                                                                                                                                                                                                                                                                                                                                                                                                                                                                                                                                                                                                                                                                                                                                                                                                                                                                                                                                                                                                                                                                                                                                                                        | С                                                   | D                      |
|--------------------------------|--------------------------------------------------------------------------------------------------------------------------------------------------------------------------------------------------------------------------------------------------------------------------------------------------------------------------------------------------------------------------------------------------------------------------------------------------------------------------------------------------------------------------------------------------------------------------------------------------------------------------------------------------------------------------------------------------------------------------------------------------------------------------------------------------------------------------------------------------------------------------------------------------------------------------------------------------------------------------------------------------------------------------------------------------------------------------------------------------------------------------------------------------------------------------------------------------------------------------------------------------------------------------------------------------------------------------------------------------------------------------------------------------------------------------------------------------------------------------------------------------------------------------------------------------------------------------------------------------------------------------------------------------------------------------------------------------------------------------------------------------------------------------------------------------------------------------------------------------------------------------------------------------------------------------------------------------------------------------------------------------------------------------------------------------------------------------------------------------------------------------------|--------------------------------------------------------------------------------------------------------------------------------------------------------------------------------------------------------------------------------------------------------------------------------------------------------------------------------------------------------------------------------------------------------------------------------------------------------------------------------------------------------------------------------------------------------------------------------------------------------------------------------------------------------------------------------------------------------------------------------------------------------------------------------------------------------------------------------------------------------------------------------------------------------------------------------------------------------------------------------------------------------------------------------------------------------------------------------------------------------------------------------------------------------------------------------------------------------------------------------------------------------------------------------------------------------------------------------------------------------------------------------------------------------------------------------------------------------------------------------------------------------------------------------------------------------------------------------------------------------------------------------------------------------------------------------------------------------------------------------------------------------------------------------------------------------------------------------------------------------------------------------------------------------------------------------------------------------------------------------------------------------------------------------------------------------------------------------------------------------------------------|--------------------------------------------------------------------------------------------------------------------------------------------------------------------------------------------------------------------------------------------------------------------------------------------------------------------------------------------------------------------------------------------------------------------------------------------------------------------------------------------------------------------------------------------------------------------------------------------------------------------------------------------------------------------------------------------------------------------------------------------------------------------------------------------------------------------------------------------------------------------------------------------------------------------------------------------------------------------------------------------------------------------------------------------------------------------------------------------------------------------------------------------------------------------------------------------------------------------------------------------------------------------------------------------------------------------------------------------------------------------------------------------------------------------------------------------------------------------------------------------------------------------------------------------------------------------------------------------------------------------------------------------------------------------------------------------------------------------------------------------------------------------------------------------------------------------------------------------------------------------------------------------------------------------------------------------------------------------------------------------------------------------------------------------------------------------------------------------------------------------------|-----------------------------------------------------|------------------------|
| Α                              | Α                                                                                                                                                                                                                                                                                                                                                                                                                                                                                                                                                                                                                                                                                                                                                                                                                                                                                                                                                                                                                                                                                                                                                                                                                                                                                                                                                                                                                                                                                                                                                                                                                                                                                                                                                                                                                                                                                                                                                                                                                                                                                                                              | A                                                                                                                                                                                                                                                                                                                                                                                                                                                                                                                                                                                                                                                                                                                                                                                                                                                                                                                                                                                                                                                                                                                                                                                                                                                                                                                                                                                                                                                                                                                                                                                                                                                                                                                                                                                                                                                                                                                                                                                                                                                                                                                        | C                                                                                                                                                                                                                                                                                                                                                                                                                                                                                                                                                                                                                                                                                                                                                                                                                                                                                                                                                                                                                                                                                                                                                                                                                                                                                                                                                                                                                                                                                                                                                                                                                                                                                                                                                                                                                                                                                                                                                                                                                                                                                                                        |                                                     | D                      |
| A1 W \ 54                      | AF05 W ( 18                                                                                                                                                                                                                                                                                                                                                                                                                                                                                                                                                                                                                                                                                                                                                                                                                                                                                                                                                                                                                                                                                                                                                                                                                                                                                                                                                                                                                                                                                                                                                                                                                                                                                                                                                                                                                                                                                                                                                                                                                                                                                                                    | AL23 W ( 31                                                                                                                                                                                                                                                                                                                                                                                                                                                                                                                                                                                                                                                                                                                                                                                                                                                                                                                                                                                                                                                                                                                                                                                                                                                                                                                                                                                                                                                                                                                                                                                                                                                                                                                                                                                                                                                                                                                                                                                                                                                                                                              | CT05 W © 52                                                                                                                                                                                                                                                                                                                                                                                                                                                                                                                                                                                                                                                                                                                                                                                                                                                                                                                                                                                                                                                                                                                                                                                                                                                                                                                                                                                                                                                                                                                                                                                                                                                                                                                                                                                                                                                                                                                                                                                                                                                                                                              | CT54 W 0 52                                         | D1 W \ 54              |
| A2 W \ 82                      | AF06 W 0 18                                                                                                                                                                                                                                                                                                                                                                                                                                                                                                                                                                                                                                                                                                                                                                                                                                                                                                                                                                                                                                                                                                                                                                                                                                                                                                                                                                                                                                                                                                                                                                                                                                                                                                                                                                                                                                                                                                                                                                                                                                                                                                                    | AL24 W () 32                                                                                                                                                                                                                                                                                                                                                                                                                                                                                                                                                                                                                                                                                                                                                                                                                                                                                                                                                                                                                                                                                                                                                                                                                                                                                                                                                                                                                                                                                                                                                                                                                                                                                                                                                                                                                                                                                                                                                                                                                                                                                                             | CT06 W ( 48                                                                                                                                                                                                                                                                                                                                                                                                                                                                                                                                                                                                                                                                                                                                                                                                                                                                                                                                                                                                                                                                                                                                                                                                                                                                                                                                                                                                                                                                                                                                                                                                                                                                                                                                                                                                                                                                                                                                                                                                                                                                                                              | CT55 W (5 54                                        | D2 W \ 82              |
| A3 W \ 82                      | AF07 W 0 18                                                                                                                                                                                                                                                                                                                                                                                                                                                                                                                                                                                                                                                                                                                                                                                                                                                                                                                                                                                                                                                                                                                                                                                                                                                                                                                                                                                                                                                                                                                                                                                                                                                                                                                                                                                                                                                                                                                                                                                                                                                                                                                    | AL25 W (5) 34                                                                                                                                                                                                                                                                                                                                                                                                                                                                                                                                                                                                                                                                                                                                                                                                                                                                                                                                                                                                                                                                                                                                                                                                                                                                                                                                                                                                                                                                                                                                                                                                                                                                                                                                                                                                                                                                                                                                                                                                                                                                                                            | CT07 W ( 49                                                                                                                                                                                                                                                                                                                                                                                                                                                                                                                                                                                                                                                                                                                                                                                                                                                                                                                                                                                                                                                                                                                                                                                                                                                                                                                                                                                                                                                                                                                                                                                                                                                                                                                                                                                                                                                                                                                                                                                                                                                                                                              | CT56 W <b>§</b> 52                                  | D3 W √ 82<br>D4 W √ 38 |
| A4 W ( 54<br>AA01 W ( 27       | AF08 W ( 19<br>AF09 W ( 18                                                                                                                                                                                                                                                                                                                                                                                                                                                                                                                                                                                                                                                                                                                                                                                                                                                                                                                                                                                                                                                                                                                                                                                                                                                                                                                                                                                                                                                                                                                                                                                                                                                                                                                                                                                                                                                                                                                                                                                                                                                                                                     | AL26 W \( \bar{\cup} \) 32  AL27 W \( \bar{\cup} \) 32                                                                                                                                                                                                                                                                                                                                                                                                                                                                                                                                                                                                                                                                                                                                                                                                                                                                                                                                                                                                                                                                                                                                                                                                                                                                                                                                                                                                                                                                                                                                                                                                                                                                                                                                                                                                                                                                                                                                                                                                                                                                   | CT08 W (\) 53                                                                                                                                                                                                                                                                                                                                                                                                                                                                                                                                                                                                                                                                                                                                                                                                                                                                                                                                                                                                                                                                                                                                                                                                                                                                                                                                                                                                                                                                                                                                                                                                                                                                                                                                                                                                                                                                                                                                                                                                                                                                                                            | CT58 W ( 55                                         | D4                     |
| AA01 W © 27                    | AF10 W ( 19                                                                                                                                                                                                                                                                                                                                                                                                                                                                                                                                                                                                                                                                                                                                                                                                                                                                                                                                                                                                                                                                                                                                                                                                                                                                                                                                                                                                                                                                                                                                                                                                                                                                                                                                                                                                                                                                                                                                                                                                                                                                                                                    | AL28 W () 33                                                                                                                                                                                                                                                                                                                                                                                                                                                                                                                                                                                                                                                                                                                                                                                                                                                                                                                                                                                                                                                                                                                                                                                                                                                                                                                                                                                                                                                                                                                                                                                                                                                                                                                                                                                                                                                                                                                                                                                                                                                                                                             | CT10 W ( 52                                                                                                                                                                                                                                                                                                                                                                                                                                                                                                                                                                                                                                                                                                                                                                                                                                                                                                                                                                                                                                                                                                                                                                                                                                                                                                                                                                                                                                                                                                                                                                                                                                                                                                                                                                                                                                                                                                                                                                                                                                                                                                              | CT59 W ( 54                                         | E                      |
| AA03 W ( 27                    | AG01 W ( 31                                                                                                                                                                                                                                                                                                                                                                                                                                                                                                                                                                                                                                                                                                                                                                                                                                                                                                                                                                                                                                                                                                                                                                                                                                                                                                                                                                                                                                                                                                                                                                                                                                                                                                                                                                                                                                                                                                                                                                                                                                                                                                                    | AL29 W ( 31                                                                                                                                                                                                                                                                                                                                                                                                                                                                                                                                                                                                                                                                                                                                                                                                                                                                                                                                                                                                                                                                                                                                                                                                                                                                                                                                                                                                                                                                                                                                                                                                                                                                                                                                                                                                                                                                                                                                                                                                                                                                                                              | CT11 W () 51                                                                                                                                                                                                                                                                                                                                                                                                                                                                                                                                                                                                                                                                                                                                                                                                                                                                                                                                                                                                                                                                                                                                                                                                                                                                                                                                                                                                                                                                                                                                                                                                                                                                                                                                                                                                                                                                                                                                                                                                                                                                                                             | CT60 W () 52                                        | E1                     |
| AA04 W () 27                   | AG02 W () 32                                                                                                                                                                                                                                                                                                                                                                                                                                                                                                                                                                                                                                                                                                                                                                                                                                                                                                                                                                                                                                                                                                                                                                                                                                                                                                                                                                                                                                                                                                                                                                                                                                                                                                                                                                                                                                                                                                                                                                                                                                                                                                                   | AL30 W ( 32                                                                                                                                                                                                                                                                                                                                                                                                                                                                                                                                                                                                                                                                                                                                                                                                                                                                                                                                                                                                                                                                                                                                                                                                                                                                                                                                                                                                                                                                                                                                                                                                                                                                                                                                                                                                                                                                                                                                                                                                                                                                                                              | CT12 W () 47                                                                                                                                                                                                                                                                                                                                                                                                                                                                                                                                                                                                                                                                                                                                                                                                                                                                                                                                                                                                                                                                                                                                                                                                                                                                                                                                                                                                                                                                                                                                                                                                                                                                                                                                                                                                                                                                                                                                                                                                                                                                                                             | CT61 W © 54                                         | E4                     |
| AA05 W <b>①</b> 27             | AG03 W () 34                                                                                                                                                                                                                                                                                                                                                                                                                                                                                                                                                                                                                                                                                                                                                                                                                                                                                                                                                                                                                                                                                                                                                                                                                                                                                                                                                                                                                                                                                                                                                                                                                                                                                                                                                                                                                                                                                                                                                                                                                                                                                                                   | AL31 W ( 31                                                                                                                                                                                                                                                                                                                                                                                                                                                                                                                                                                                                                                                                                                                                                                                                                                                                                                                                                                                                                                                                                                                                                                                                                                                                                                                                                                                                                                                                                                                                                                                                                                                                                                                                                                                                                                                                                                                                                                                                                                                                                                              | CT13 W () 45                                                                                                                                                                                                                                                                                                                                                                                                                                                                                                                                                                                                                                                                                                                                                                                                                                                                                                                                                                                                                                                                                                                                                                                                                                                                                                                                                                                                                                                                                                                                                                                                                                                                                                                                                                                                                                                                                                                                                                                                                                                                                                             | CT62 W <u></u> 47                                   | E50 W 🕚 35             |
| AA06 W ( 25                    | AG04 W 🕚 31                                                                                                                                                                                                                                                                                                                                                                                                                                                                                                                                                                                                                                                                                                                                                                                                                                                                                                                                                                                                                                                                                                                                                                                                                                                                                                                                                                                                                                                                                                                                                                                                                                                                                                                                                                                                                                                                                                                                                                                                                                                                                                                    | AL32 W ( 34                                                                                                                                                                                                                                                                                                                                                                                                                                                                                                                                                                                                                                                                                                                                                                                                                                                                                                                                                                                                                                                                                                                                                                                                                                                                                                                                                                                                                                                                                                                                                                                                                                                                                                                                                                                                                                                                                                                                                                                                                                                                                                              | CT14 W () 47                                                                                                                                                                                                                                                                                                                                                                                                                                                                                                                                                                                                                                                                                                                                                                                                                                                                                                                                                                                                                                                                                                                                                                                                                                                                                                                                                                                                                                                                                                                                                                                                                                                                                                                                                                                                                                                                                                                                                                                                                                                                                                             | CT63 W 0 51                                         |                        |
| AA07 W 🕦 25                    | AG05 W 🕓 31                                                                                                                                                                                                                                                                                                                                                                                                                                                                                                                                                                                                                                                                                                                                                                                                                                                                                                                                                                                                                                                                                                                                                                                                                                                                                                                                                                                                                                                                                                                                                                                                                                                                                                                                                                                                                                                                                                                                                                                                                                                                                                                    | AL33 W ( 31                                                                                                                                                                                                                                                                                                                                                                                                                                                                                                                                                                                                                                                                                                                                                                                                                                                                                                                                                                                                                                                                                                                                                                                                                                                                                                                                                                                                                                                                                                                                                                                                                                                                                                                                                                                                                                                                                                                                                                                                                                                                                                              | CT15 W (\) 48                                                                                                                                                                                                                                                                                                                                                                                                                                                                                                                                                                                                                                                                                                                                                                                                                                                                                                                                                                                                                                                                                                                                                                                                                                                                                                                                                                                                                                                                                                                                                                                                                                                                                                                                                                                                                                                                                                                                                                                                                                                                                                            | CT64 W 0 51                                         | F                      |
| AA08 W <u>0</u> 26             | AG06 W 🕓 33                                                                                                                                                                                                                                                                                                                                                                                                                                                                                                                                                                                                                                                                                                                                                                                                                                                                                                                                                                                                                                                                                                                                                                                                                                                                                                                                                                                                                                                                                                                                                                                                                                                                                                                                                                                                                                                                                                                                                                                                                                                                                                                    | AL34 W 🕚 33                                                                                                                                                                                                                                                                                                                                                                                                                                                                                                                                                                                                                                                                                                                                                                                                                                                                                                                                                                                                                                                                                                                                                                                                                                                                                                                                                                                                                                                                                                                                                                                                                                                                                                                                                                                                                                                                                                                                                                                                                                                                                                              | CT16 W (\( \) 48                                                                                                                                                                                                                                                                                                                                                                                                                                                                                                                                                                                                                                                                                                                                                                                                                                                                                                                                                                                                                                                                                                                                                                                                                                                                                                                                                                                                                                                                                                                                                                                                                                                                                                                                                                                                                                                                                                                                                                                                                                                                                                         | CT65 W <u>\$\bar{\bar{\bar{\bar{\bar{\bar{\bar{</u> | F4                     |
| AA09 W <u>0</u> 25             | AG07 W 🕚 31                                                                                                                                                                                                                                                                                                                                                                                                                                                                                                                                                                                                                                                                                                                                                                                                                                                                                                                                                                                                                                                                                                                                                                                                                                                                                                                                                                                                                                                                                                                                                                                                                                                                                                                                                                                                                                                                                                                                                                                                                                                                                                                    | AL35 W () 34                                                                                                                                                                                                                                                                                                                                                                                                                                                                                                                                                                                                                                                                                                                                                                                                                                                                                                                                                                                                                                                                                                                                                                                                                                                                                                                                                                                                                                                                                                                                                                                                                                                                                                                                                                                                                                                                                                                                                                                                                                                                                                             | CT17 W <u>0</u> 47                                                                                                                                                                                                                                                                                                                                                                                                                                                                                                                                                                                                                                                                                                                                                                                                                                                                                                                                                                                                                                                                                                                                                                                                                                                                                                                                                                                                                                                                                                                                                                                                                                                                                                                                                                                                                                                                                                                                                                                                                                                                                                       | CT66 W <u> </u>                                     | F5 W <b>√</b> 26       |
| AA10 W 🕚 22                    | AG08 W 🕚 31                                                                                                                                                                                                                                                                                                                                                                                                                                                                                                                                                                                                                                                                                                                                                                                                                                                                                                                                                                                                                                                                                                                                                                                                                                                                                                                                                                                                                                                                                                                                                                                                                                                                                                                                                                                                                                                                                                                                                                                                                                                                                                                    | AL36 W ( 31                                                                                                                                                                                                                                                                                                                                                                                                                                                                                                                                                                                                                                                                                                                                                                                                                                                                                                                                                                                                                                                                                                                                                                                                                                                                                                                                                                                                                                                                                                                                                                                                                                                                                                                                                                                                                                                                                                                                                                                                                                                                                                              | CT18 W <b>(</b> 45                                                                                                                                                                                                                                                                                                                                                                                                                                                                                                                                                                                                                                                                                                                                                                                                                                                                                                                                                                                                                                                                                                                                                                                                                                                                                                                                                                                                                                                                                                                                                                                                                                                                                                                                                                                                                                                                                                                                                                                                                                                                                                       | CT67 W <u></u> 54                                   | F6 W <b>√</b> 54       |
| AA11 W 🕚 22                    | AG09 W 🕓 32                                                                                                                                                                                                                                                                                                                                                                                                                                                                                                                                                                                                                                                                                                                                                                                                                                                                                                                                                                                                                                                                                                                                                                                                                                                                                                                                                                                                                                                                                                                                                                                                                                                                                                                                                                                                                                                                                                                                                                                                                                                                                                                    | AT01 W ( 33                                                                                                                                                                                                                                                                                                                                                                                                                                                                                                                                                                                                                                                                                                                                                                                                                                                                                                                                                                                                                                                                                                                                                                                                                                                                                                                                                                                                                                                                                                                                                                                                                                                                                                                                                                                                                                                                                                                                                                                                                                                                                                              | CT19 W <b>(</b> 45                                                                                                                                                                                                                                                                                                                                                                                                                                                                                                                                                                                                                                                                                                                                                                                                                                                                                                                                                                                                                                                                                                                                                                                                                                                                                                                                                                                                                                                                                                                                                                                                                                                                                                                                                                                                                                                                                                                                                                                                                                                                                                       | CT68 W 🕚 54                                         | F7 W ✓ 35              |
| AA12 W 🕦 22                    | AG10 W 🕓 33                                                                                                                                                                                                                                                                                                                                                                                                                                                                                                                                                                                                                                                                                                                                                                                                                                                                                                                                                                                                                                                                                                                                                                                                                                                                                                                                                                                                                                                                                                                                                                                                                                                                                                                                                                                                                                                                                                                                                                                                                                                                                                                    | AT02 W () 34                                                                                                                                                                                                                                                                                                                                                                                                                                                                                                                                                                                                                                                                                                                                                                                                                                                                                                                                                                                                                                                                                                                                                                                                                                                                                                                                                                                                                                                                                                                                                                                                                                                                                                                                                                                                                                                                                                                                                                                                                                                                                                             | CT20 W 0 48                                                                                                                                                                                                                                                                                                                                                                                                                                                                                                                                                                                                                                                                                                                                                                                                                                                                                                                                                                                                                                                                                                                                                                                                                                                                                                                                                                                                                                                                                                                                                                                                                                                                                                                                                                                                                                                                                                                                                                                                                                                                                                              | CT69 W <b>(</b> 49                                  |                        |
| AA13 W 🕚 21                    | AG11 W 🕚 32                                                                                                                                                                                                                                                                                                                                                                                                                                                                                                                                                                                                                                                                                                                                                                                                                                                                                                                                                                                                                                                                                                                                                                                                                                                                                                                                                                                                                                                                                                                                                                                                                                                                                                                                                                                                                                                                                                                                                                                                                                                                                                                    | AT03 W 🕚 33                                                                                                                                                                                                                                                                                                                                                                                                                                                                                                                                                                                                                                                                                                                                                                                                                                                                                                                                                                                                                                                                                                                                                                                                                                                                                                                                                                                                                                                                                                                                                                                                                                                                                                                                                                                                                                                                                                                                                                                                                                                                                                              | CT21 W 🕓 53                                                                                                                                                                                                                                                                                                                                                                                                                                                                                                                                                                                                                                                                                                                                                                                                                                                                                                                                                                                                                                                                                                                                                                                                                                                                                                                                                                                                                                                                                                                                                                                                                                                                                                                                                                                                                                                                                                                                                                                                                                                                                                              | CT70 W <u>\$\bar{\bar{\bar{\bar{\bar{\bar{\bar{</u> | G                      |
| AA14 W 🕛 21                    | AG12 W 🕚 31                                                                                                                                                                                                                                                                                                                                                                                                                                                                                                                                                                                                                                                                                                                                                                                                                                                                                                                                                                                                                                                                                                                                                                                                                                                                                                                                                                                                                                                                                                                                                                                                                                                                                                                                                                                                                                                                                                                                                                                                                                                                                                                    | AT04 W 🕚 34                                                                                                                                                                                                                                                                                                                                                                                                                                                                                                                                                                                                                                                                                                                                                                                                                                                                                                                                                                                                                                                                                                                                                                                                                                                                                                                                                                                                                                                                                                                                                                                                                                                                                                                                                                                                                                                                                                                                                                                                                                                                                                              | CT22 W 🕚 50                                                                                                                                                                                                                                                                                                                                                                                                                                                                                                                                                                                                                                                                                                                                                                                                                                                                                                                                                                                                                                                                                                                                                                                                                                                                                                                                                                                                                                                                                                                                                                                                                                                                                                                                                                                                                                                                                                                                                                                                                                                                                                              | CT71 W <u> </u>                                     | G0 W ✓ 23              |
| AA15 W 🕚 20                    | AG13 W 🕚 30                                                                                                                                                                                                                                                                                                                                                                                                                                                                                                                                                                                                                                                                                                                                                                                                                                                                                                                                                                                                                                                                                                                                                                                                                                                                                                                                                                                                                                                                                                                                                                                                                                                                                                                                                                                                                                                                                                                                                                                                                                                                                                                    | AT05 W \(\text{\text{\text{\text{\text{\text{\text{\text{\text{\text{\text{\text{\text{\text{\text{\text{\text{\text{\text{\text{\text{\text{\text{\text{\text{\text{\text{\text{\text{\text{\text{\text{\text{\text{\text{\text{\text{\text{\text{\text{\text{\text{\text{\text{\text{\text{\text{\text{\text{\text{\text{\text{\text{\text{\text{\text{\text{\text{\text{\text{\text{\text{\text{\text{\text{\text{\text{\text{\text{\text{\text{\text{\text{\text{\text{\text{\text{\text{\text{\text{\text{\text{\text{\text{\text{\text{\text{\text{\text{\text{\text{\text{\text{\text{\text{\text{\text{\text{\text{\text{\text{\text{\text{\text{\text{\text{\text{\text{\text{\text{\text{\text{\text{\text{\text{\tinx{\tiny{\tint{\text{\text{\text{\text{\text{\text{\text{\text{\text{\text{\text{\text{\text{\text{\text{\text{\text{\text{\text{\text{\text{\text{\text{\text{\text{\text{\text{\text{\text{\tinx{\tinx{\tinx{\tinx{\tinx{\tinx{\tinx{\text{\text{\text{\text{\text{\tinx{\tinx{\tinx{\tinx{\tinx{\tinx{\tinx{\tinx{\tinx{\tinx{\tinx{\tinx{\tinx{\tinx{\tinx{\tinx{\tinx{\tinx{\tinx{\tinx{\tinx{\tinx{\tinx{\tinx{\tinx{\tinx{\tinx{\tinx{\tinx{\tinx{\tinx{\tinx{\tinx{\tinx{\tinx{\tinx{\tinx{\tinx{\tinx{\tinx{\tinx{\tinx{\tinx{\tinx{\tinx{\tinx{\tinx{\tinx{\tinx{\tinx{\tinx{\tinx{\tinx{\tinx{\tinx{\tinx{\tinx{\tinx{\tinx{\tinx{\tinx{\tinx{\tinx{\tinx{\tinx{\tinx{\tinx{\tinx{\tinx{\tinx{\tinx{\tinx{\tinx{\tinx{\tinx{\tinx{\tinx{\tinx{\tinx{\tinx{\tinx{\tinx{\tinx{\tinx{\tinx{\tinx{\tinx{\tinx{\tinx{\tinx{\tinx{\tinx{\tinx{\tinx{\tinx{\tinx{\tinx{\tinx{\tinx{\tinx{\tinx{\tinx{\tinx{\tinx{\tinx{\tinx{\tinx{\tinx{\tinx{\tinx{\tinx{\tinx{\tinx{\tinx{\tinx{\tinx{\tinx{\tinx{\tinx{\tinx{\tinx{\tinx{\tinx{\tinx{\tinx{\tinx{\tinx{\tinx{\tinx{\tinx{\tinx{\tinx{\tinx{\tinx{\tinx{\tinx{\tinx{\tinx{\tinx{\tinx{\tinx{\tinx{\tinx{\tinx{\tinx{\tinx{\tinx{\tinx{\tinx{\tinx{\tinx{\tinx{\tinx{\tinx{\tinx{\tinx{\tinx{\tinx{\tinx{\tinx{\tinx{\tinx{\tinx{\tinx{\tinx{\tin\tii}\\ \tinx{\tinx{\tinx{\tinx{\tinx{\tinx{\tinx{\tinx{\tinx{\tinx{\tinx{\tinx{\ti | CT23 W 🕚 53                                                                                                                                                                                                                                                                                                                                                                                                                                                                                                                                                                                                                                                                                                                                                                                                                                                                                                                                                                                                                                                                                                                                                                                                                                                                                                                                                                                                                                                                                                                                                                                                                                                                                                                                                                                                                                                                                                                                                                                                                                                                                                              | CT72 W <u> </u>                                     | G2 W √ 82              |
| AA16 W 🕚 20                    | AG14 W 🕓 30                                                                                                                                                                                                                                                                                                                                                                                                                                                                                                                                                                                                                                                                                                                                                                                                                                                                                                                                                                                                                                                                                                                                                                                                                                                                                                                                                                                                                                                                                                                                                                                                                                                                                                                                                                                                                                                                                                                                                                                                                                                                                                                    | AT06 W <u>()</u> 35                                                                                                                                                                                                                                                                                                                                                                                                                                                                                                                                                                                                                                                                                                                                                                                                                                                                                                                                                                                                                                                                                                                                                                                                                                                                                                                                                                                                                                                                                                                                                                                                                                                                                                                                                                                                                                                                                                                                                                                                                                                                                                      | CT24 W 🕚 54                                                                                                                                                                                                                                                                                                                                                                                                                                                                                                                                                                                                                                                                                                                                                                                                                                                                                                                                                                                                                                                                                                                                                                                                                                                                                                                                                                                                                                                                                                                                                                                                                                                                                                                                                                                                                                                                                                                                                                                                                                                                                                              | CT73 W <b>(</b> 45                                  | G3 W \ 82              |
| AA17 W 🕚 26                    | AG15 W 🕓 30                                                                                                                                                                                                                                                                                                                                                                                                                                                                                                                                                                                                                                                                                                                                                                                                                                                                                                                                                                                                                                                                                                                                                                                                                                                                                                                                                                                                                                                                                                                                                                                                                                                                                                                                                                                                                                                                                                                                                                                                                                                                                                                    | AZ01 W 🕚 17                                                                                                                                                                                                                                                                                                                                                                                                                                                                                                                                                                                                                                                                                                                                                                                                                                                                                                                                                                                                                                                                                                                                                                                                                                                                                                                                                                                                                                                                                                                                                                                                                                                                                                                                                                                                                                                                                                                                                                                                                                                                                                              | CT25 W 🕚 53                                                                                                                                                                                                                                                                                                                                                                                                                                                                                                                                                                                                                                                                                                                                                                                                                                                                                                                                                                                                                                                                                                                                                                                                                                                                                                                                                                                                                                                                                                                                                                                                                                                                                                                                                                                                                                                                                                                                                                                                                                                                                                              | CT74 W <b>(</b> 45                                  | G4 W √ 49<br>G5 W √ 26 |
| AA18 W 🕦 23                    | AG16 W 🕚 32                                                                                                                                                                                                                                                                                                                                                                                                                                                                                                                                                                                                                                                                                                                                                                                                                                                                                                                                                                                                                                                                                                                                                                                                                                                                                                                                                                                                                                                                                                                                                                                                                                                                                                                                                                                                                                                                                                                                                                                                                                                                                                                    | AZ02 W <b>(</b> 17                                                                                                                                                                                                                                                                                                                                                                                                                                                                                                                                                                                                                                                                                                                                                                                                                                                                                                                                                                                                                                                                                                                                                                                                                                                                                                                                                                                                                                                                                                                                                                                                                                                                                                                                                                                                                                                                                                                                                                                                                                                                                                       | CT26 W <b>(</b> 53                                                                                                                                                                                                                                                                                                                                                                                                                                                                                                                                                                                                                                                                                                                                                                                                                                                                                                                                                                                                                                                                                                                                                                                                                                                                                                                                                                                                                                                                                                                                                                                                                                                                                                                                                                                                                                                                                                                                                                                                                                                                                                       | CT75 W <b>(</b> 50                                  | G6 W ✓ 39              |
| AA19 W <u>()</u> 23            | AG17 W 🕚 33                                                                                                                                                                                                                                                                                                                                                                                                                                                                                                                                                                                                                                                                                                                                                                                                                                                                                                                                                                                                                                                                                                                                                                                                                                                                                                                                                                                                                                                                                                                                                                                                                                                                                                                                                                                                                                                                                                                                                                                                                                                                                                                    | AZ03 W ( 17                                                                                                                                                                                                                                                                                                                                                                                                                                                                                                                                                                                                                                                                                                                                                                                                                                                                                                                                                                                                                                                                                                                                                                                                                                                                                                                                                                                                                                                                                                                                                                                                                                                                                                                                                                                                                                                                                                                                                                                                                                                                                                              | CT27 W () 49                                                                                                                                                                                                                                                                                                                                                                                                                                                                                                                                                                                                                                                                                                                                                                                                                                                                                                                                                                                                                                                                                                                                                                                                                                                                                                                                                                                                                                                                                                                                                                                                                                                                                                                                                                                                                                                                                                                                                                                                                                                                                                             | CT76 W <b>(</b> 47                                  | G0 VV V 33             |
| AA20 W 🕓 24                    | AG18 W 🕚 29                                                                                                                                                                                                                                                                                                                                                                                                                                                                                                                                                                                                                                                                                                                                                                                                                                                                                                                                                                                                                                                                                                                                                                                                                                                                                                                                                                                                                                                                                                                                                                                                                                                                                                                                                                                                                                                                                                                                                                                                                                                                                                                    | AZ04 W <u>()</u> 17                                                                                                                                                                                                                                                                                                                                                                                                                                                                                                                                                                                                                                                                                                                                                                                                                                                                                                                                                                                                                                                                                                                                                                                                                                                                                                                                                                                                                                                                                                                                                                                                                                                                                                                                                                                                                                                                                                                                                                                                                                                                                                      | CT28 W () 48                                                                                                                                                                                                                                                                                                                                                                                                                                                                                                                                                                                                                                                                                                                                                                                                                                                                                                                                                                                                                                                                                                                                                                                                                                                                                                                                                                                                                                                                                                                                                                                                                                                                                                                                                                                                                                                                                                                                                                                                                                                                                                             | CT77 W 0 50                                         | H                      |
| AA21 W 🕦 24                    | AG19 W ( 32                                                                                                                                                                                                                                                                                                                                                                                                                                                                                                                                                                                                                                                                                                                                                                                                                                                                                                                                                                                                                                                                                                                                                                                                                                                                                                                                                                                                                                                                                                                                                                                                                                                                                                                                                                                                                                                                                                                                                                                                                                                                                                                    | AZ05 W ( 17                                                                                                                                                                                                                                                                                                                                                                                                                                                                                                                                                                                                                                                                                                                                                                                                                                                                                                                                                                                                                                                                                                                                                                                                                                                                                                                                                                                                                                                                                                                                                                                                                                                                                                                                                                                                                                                                                                                                                                                                                                                                                                              | CT29 W (\) 53                                                                                                                                                                                                                                                                                                                                                                                                                                                                                                                                                                                                                                                                                                                                                                                                                                                                                                                                                                                                                                                                                                                                                                                                                                                                                                                                                                                                                                                                                                                                                                                                                                                                                                                                                                                                                                                                                                                                                                                                                                                                                                            | CT78 W 0 51                                         | H1                     |
| AB02 W () 13                   | AG20 W © 29                                                                                                                                                                                                                                                                                                                                                                                                                                                                                                                                                                                                                                                                                                                                                                                                                                                                                                                                                                                                                                                                                                                                                                                                                                                                                                                                                                                                                                                                                                                                                                                                                                                                                                                                                                                                                                                                                                                                                                                                                                                                                                                    | AZ06 W ( 15                                                                                                                                                                                                                                                                                                                                                                                                                                                                                                                                                                                                                                                                                                                                                                                                                                                                                                                                                                                                                                                                                                                                                                                                                                                                                                                                                                                                                                                                                                                                                                                                                                                                                                                                                                                                                                                                                                                                                                                                                                                                                                              | CT30 W () 49                                                                                                                                                                                                                                                                                                                                                                                                                                                                                                                                                                                                                                                                                                                                                                                                                                                                                                                                                                                                                                                                                                                                                                                                                                                                                                                                                                                                                                                                                                                                                                                                                                                                                                                                                                                                                                                                                                                                                                                                                                                                                                             | CT79 W 0 47                                         | H4 W <b>√</b> 39       |
| AB03 W 13                      | AG21 W 0 32                                                                                                                                                                                                                                                                                                                                                                                                                                                                                                                                                                                                                                                                                                                                                                                                                                                                                                                                                                                                                                                                                                                                                                                                                                                                                                                                                                                                                                                                                                                                                                                                                                                                                                                                                                                                                                                                                                                                                                                                                                                                                                                    | AZ07 W ( 15                                                                                                                                                                                                                                                                                                                                                                                                                                                                                                                                                                                                                                                                                                                                                                                                                                                                                                                                                                                                                                                                                                                                                                                                                                                                                                                                                                                                                                                                                                                                                                                                                                                                                                                                                                                                                                                                                                                                                                                                                                                                                                              | CT31 W (5 52                                                                                                                                                                                                                                                                                                                                                                                                                                                                                                                                                                                                                                                                                                                                                                                                                                                                                                                                                                                                                                                                                                                                                                                                                                                                                                                                                                                                                                                                                                                                                                                                                                                                                                                                                                                                                                                                                                                                                                                                                                                                                                             | CT80 W () 49                                        | H5 W <b>√</b> 55       |
| AB05 W ✓ 12                    | AL01 F ( 73                                                                                                                                                                                                                                                                                                                                                                                                                                                                                                                                                                                                                                                                                                                                                                                                                                                                                                                                                                                                                                                                                                                                                                                                                                                                                                                                                                                                                                                                                                                                                                                                                                                                                                                                                                                                                                                                                                                                                                                                                                                                                                                    | AZ08 W (15                                                                                                                                                                                                                                                                                                                                                                                                                                                                                                                                                                                                                                                                                                                                                                                                                                                                                                                                                                                                                                                                                                                                                                                                                                                                                                                                                                                                                                                                                                                                                                                                                                                                                                                                                                                                                                                                                                                                                                                                                                                                                                               | CT32 W ( 45                                                                                                                                                                                                                                                                                                                                                                                                                                                                                                                                                                                                                                                                                                                                                                                                                                                                                                                                                                                                                                                                                                                                                                                                                                                                                                                                                                                                                                                                                                                                                                                                                                                                                                                                                                                                                                                                                                                                                                                                                                                                                                              | CT81 W (5 49                                        | H6 W <b>√</b> 82       |
| AB06 W () 13                   | AL02 W ① 34                                                                                                                                                                                                                                                                                                                                                                                                                                                                                                                                                                                                                                                                                                                                                                                                                                                                                                                                                                                                                                                                                                                                                                                                                                                                                                                                                                                                                                                                                                                                                                                                                                                                                                                                                                                                                                                                                                                                                                                                                                                                                                                    | AZ09 W ( 16                                                                                                                                                                                                                                                                                                                                                                                                                                                                                                                                                                                                                                                                                                                                                                                                                                                                                                                                                                                                                                                                                                                                                                                                                                                                                                                                                                                                                                                                                                                                                                                                                                                                                                                                                                                                                                                                                                                                                                                                                                                                                                              | CT34 W ( 48                                                                                                                                                                                                                                                                                                                                                                                                                                                                                                                                                                                                                                                                                                                                                                                                                                                                                                                                                                                                                                                                                                                                                                                                                                                                                                                                                                                                                                                                                                                                                                                                                                                                                                                                                                                                                                                                                                                                                                                                                                                                                                              | CT82 W © 54<br>CT83 W © 47                          | H7 W <b>√ 41</b>       |
| AB07 W (\) 13<br>AC01 W (\) 13 | AL03 M ( 72<br>AL04 W ( 33                                                                                                                                                                                                                                                                                                                                                                                                                                                                                                                                                                                                                                                                                                                                                                                                                                                                                                                                                                                                                                                                                                                                                                                                                                                                                                                                                                                                                                                                                                                                                                                                                                                                                                                                                                                                                                                                                                                                                                                                                                                                                                     | AZ10 W ( 16                                                                                                                                                                                                                                                                                                                                                                                                                                                                                                                                                                                                                                                                                                                                                                                                                                                                                                                                                                                                                                                                                                                                                                                                                                                                                                                                                                                                                                                                                                                                                                                                                                                                                                                                                                                                                                                                                                                                                                                                                                                                                                              | CT34 W \( \text{ \text{\text{\text{\text{\text{\text{\text{\text{\text{\text{\text{\text{\text{\text{\text{\text{\text{\text{\text{\text{\text{\text{\text{\text{\text{\text{\text{\text{\text{\text{\text{\text{\text{\text{\text{\text{\text{\text{\text{\text{\text{\text{\text{\text{\text{\text{\text{\text{\text{\text{\text{\text{\text{\text{\text{\text{\text{\text{\text{\text{\text{\text{\text{\text{\text{\text{\text{\text{\text{\text{\text{\text{\text{\text{\text{\text{\text{\text{\text{\text{\text{\text{\text{\text{\text{\text{\text{\text{\text{\text{\text{\text{\text{\text{\text{\text{\text{\text{\text{\text{\text{\text{\text{\text{\text{\text{\text{\text{\text{\text{\text{\text{\text{\text{\text{\text{\text{\text{\text{\text{\text{\text{\text{\text{\text{\text{\text{\text{\text{\text{\text{\text{\text{\text{\text{\tint{\text{\text{\text{\text{\text{\text{\text{\text{\text{\text{\text{\text{\text{\text{\text{\text{\text{\text{\text{\text{\text{\text{\text{\text{\text{\tint{\text{\text{\text{\text{\text{\tin}\text{\text{\text{\text{\text{\text{\text{\text{\text{\text{\text{\text{\text{\text{\text{\text{\text{\text{\text{\text{\text{\text{\tint{\text{\text{\text{\tint{\text{\text{\text{\text{\text{\tint{\text{\text{\text{\text{\text{\text{\text{\text{\text{\tint{\text{\text{\text{\text{\text{\text{\text{\text{\text{\text{\text{\text{\text{\text{\text{\text{\text{\text{\text{\text{\text{\text{\text{\text{\text{\text{\text{\text{\text{\text{\text{\text{\tint{\text{\text{\text{\text{\text{\text{\text{\text{\text{\tilit{\text{\tint{\text{\tilit{\text{\text{\text{\tilit{\text{\text{\tinit}\text{\text{\text{\text{\text{\text{\tilit{\text{\text{\text{\text{\text{\text{\text{\text{\text{\text{\text{\text{\text{\text{\text{\text{\text{\text{\text{\text{\text{\text{\texi}\text{\text{\text{\text{\text{\text{\text{\text{\text{\text{\ti}}\\tint{\text{\text{\texi}\text{\text{\text{\texi}\text{\text{\text{\text{\texi}\text{\text{\texi{\texi}\tilit{\text{\text{\tetit}}}\tint{\text{\tiint{\text{\tiint{\text{\texi}\text{\ti | CT84 W (\cdot 48)                                   | H8 W <b>√</b> 41       |
| AC02 W ( 13                    | AL05 M © 72                                                                                                                                                                                                                                                                                                                                                                                                                                                                                                                                                                                                                                                                                                                                                                                                                                                                                                                                                                                                                                                                                                                                                                                                                                                                                                                                                                                                                                                                                                                                                                                                                                                                                                                                                                                                                                                                                                                                                                                                                                                                                                                    | В                                                                                                                                                                                                                                                                                                                                                                                                                                                                                                                                                                                                                                                                                                                                                                                                                                                                                                                                                                                                                                                                                                                                                                                                                                                                                                                                                                                                                                                                                                                                                                                                                                                                                                                                                                                                                                                                                                                                                                                                                                                                                                                        | CT36 W () 52                                                                                                                                                                                                                                                                                                                                                                                                                                                                                                                                                                                                                                                                                                                                                                                                                                                                                                                                                                                                                                                                                                                                                                                                                                                                                                                                                                                                                                                                                                                                                                                                                                                                                                                                                                                                                                                                                                                                                                                                                                                                                                             | CT85 W () 53                                        | H10 W ✓ 39             |
| AC03 W ( 13                    | AL06 W ( 33                                                                                                                                                                                                                                                                                                                                                                                                                                                                                                                                                                                                                                                                                                                                                                                                                                                                                                                                                                                                                                                                                                                                                                                                                                                                                                                                                                                                                                                                                                                                                                                                                                                                                                                                                                                                                                                                                                                                                                                                                                                                                                                    | B1 W √ 52                                                                                                                                                                                                                                                                                                                                                                                                                                                                                                                                                                                                                                                                                                                                                                                                                                                                                                                                                                                                                                                                                                                                                                                                                                                                                                                                                                                                                                                                                                                                                                                                                                                                                                                                                                                                                                                                                                                                                                                                                                                                                                                | CT37 W () 51                                                                                                                                                                                                                                                                                                                                                                                                                                                                                                                                                                                                                                                                                                                                                                                                                                                                                                                                                                                                                                                                                                                                                                                                                                                                                                                                                                                                                                                                                                                                                                                                                                                                                                                                                                                                                                                                                                                                                                                                                                                                                                             | CT86 W © 54                                         | H50 W ✓ 37             |
| AC04 W ( 13                    | AL07 F \( \text{\text{\text{\text{\text{\text{\text{\text{\text{\text{\text{\text{\text{\text{\text{\text{\text{\text{\text{\text{\text{\text{\text{\text{\text{\text{\text{\text{\text{\text{\text{\text{\text{\text{\text{\text{\text{\text{\text{\text{\text{\text{\text{\text{\text{\text{\text{\text{\text{\text{\text{\text{\text{\text{\text{\text{\text{\text{\text{\text{\text{\text{\text{\text{\text{\text{\text{\text{\text{\text{\text{\text{\text{\text{\text{\text{\text{\text{\text{\text{\text{\text{\text{\text{\text{\text{\text{\text{\text{\text{\text{\text{\text{\text{\text{\text{\text{\text{\text{\text{\text{\text{\text{\text{\text{\text{\text{\text{\text{\text{\text{\text{\text{\text{\text{\text{\text{\text{\text{\text{\text{\text{\text{\text{\text{\text{\text{\text{\text{\text{\text{\text{\text{\text{\text{\text{\text{\text{\text{\text{\text{\text{\text{\text{\text{\text{\text{\text{\text{\text{\text{\text{\text{\text{\text{\text{\text{\text{\text{\text{\text{\text{\text{\text{\text{\text{\text{\text{\text{\text{\text{\text{\text{\text{\text{\text{\text{\text{\text{\tint{\text{\text{\text{\text{\tint{\text{\text{\tint{\text{\text{\text{\tint{\text{\tint{\text{\tint{\text{\text{\tint{\tint{\text{\tint{\text{\tint{\text{\tint{\text{\tint{\text{\tint{\text{\tint{\text{\tint{\tint{\tint{\tint{\tint{\text{\tint{\tint{\tint{\tint{\tint{\tint{\tint{\tint{\tint{\text{\tint{\tint{\tint{\text{\tint{\tint{\tint{\tint{\tint{\tint{\text{\tint{\tint{\tint{\tint{\tint{\tint{\tint{\tint{\tint{\tint{\tint{\tint{\tint{\tint{\tint{\tinit{\tint{\tinit{\text{\tinit{\text{\tinit{\text{\tinit}\tint{\tinit{\tinit{\tinit{\tinit{\tinit{\tinit{\tinit{\tinit{\tinit{\tinit{\tinit{\tinit{\tinit{\tinit{\tinit{\tinit{\tinit{\tinit{\tinit{\tinit{\tinit{\tinit{\tinit{\tinit{\tinit{\tinit{\tinit{\tinit{\tinit{\tinit{\tinit{\tinit{\tinit{\tiin}\tinit{\tiit{\tiint{\tiinit{\tiin}\tinit{\tiin}\tinit{\tiin}\tiin}\tiin}\tinit{\tiint{\tiinit{\tiin}\tiint{\tiinit{\tiinit{\tiinit{\tiinit{\tiinit{\tiinit{\tiinit{\tiinit{\tiin\tii}}\\tiinit{\tiin}\tiin}\ | B3 W ✓ 50                                                                                                                                                                                                                                                                                                                                                                                                                                                                                                                                                                                                                                                                                                                                                                                                                                                                                                                                                                                                                                                                                                                                                                                                                                                                                                                                                                                                                                                                                                                                                                                                                                                                                                                                                                                                                                                                                                                                                                                                                                                                                                                | CT38 W () 51                                                                                                                                                                                                                                                                                                                                                                                                                                                                                                                                                                                                                                                                                                                                                                                                                                                                                                                                                                                                                                                                                                                                                                                                                                                                                                                                                                                                                                                                                                                                                                                                                                                                                                                                                                                                                                                                                                                                                                                                                                                                                                             | CT87 W () 50                                        |                        |
| AD01 W () 43                   | AL08 W ( 32                                                                                                                                                                                                                                                                                                                                                                                                                                                                                                                                                                                                                                                                                                                                                                                                                                                                                                                                                                                                                                                                                                                                                                                                                                                                                                                                                                                                                                                                                                                                                                                                                                                                                                                                                                                                                                                                                                                                                                                                                                                                                                                    | B4                                                                                                                                                                                                                                                                                                                                                                                                                                                                                                                                                                                                                                                                                                                                                                                                                                                                                                                                                                                                                                                                                                                                                                                                                                                                                                                                                                                                                                                                                                                                                                                                                                                                                                                                                                                                                                                                                                                                                                                                                                                                                                                       | CT39 W () 47                                                                                                                                                                                                                                                                                                                                                                                                                                                                                                                                                                                                                                                                                                                                                                                                                                                                                                                                                                                                                                                                                                                                                                                                                                                                                                                                                                                                                                                                                                                                                                                                                                                                                                                                                                                                                                                                                                                                                                                                                                                                                                             | CT88 W                                              | I6 W <b>√</b> 82       |
| AD02 W ( 43                    | AL09 F 🕓 74                                                                                                                                                                                                                                                                                                                                                                                                                                                                                                                                                                                                                                                                                                                                                                                                                                                                                                                                                                                                                                                                                                                                                                                                                                                                                                                                                                                                                                                                                                                                                                                                                                                                                                                                                                                                                                                                                                                                                                                                                                                                                                                    | B5 W <b>√</b> 50                                                                                                                                                                                                                                                                                                                                                                                                                                                                                                                                                                                                                                                                                                                                                                                                                                                                                                                                                                                                                                                                                                                                                                                                                                                                                                                                                                                                                                                                                                                                                                                                                                                                                                                                                                                                                                                                                                                                                                                                                                                                                                         | CT40 W () 48                                                                                                                                                                                                                                                                                                                                                                                                                                                                                                                                                                                                                                                                                                                                                                                                                                                                                                                                                                                                                                                                                                                                                                                                                                                                                                                                                                                                                                                                                                                                                                                                                                                                                                                                                                                                                                                                                                                                                                                                                                                                                                             | CT89 W <u>()</u> 53                                 | 17 W √ 53              |
| AD03 W 0 42                    | AL10 W 🕓 32                                                                                                                                                                                                                                                                                                                                                                                                                                                                                                                                                                                                                                                                                                                                                                                                                                                                                                                                                                                                                                                                                                                                                                                                                                                                                                                                                                                                                                                                                                                                                                                                                                                                                                                                                                                                                                                                                                                                                                                                                                                                                                                    | B6 W <b>√</b> 82                                                                                                                                                                                                                                                                                                                                                                                                                                                                                                                                                                                                                                                                                                                                                                                                                                                                                                                                                                                                                                                                                                                                                                                                                                                                                                                                                                                                                                                                                                                                                                                                                                                                                                                                                                                                                                                                                                                                                                                                                                                                                                         | CT41 W 0 50                                                                                                                                                                                                                                                                                                                                                                                                                                                                                                                                                                                                                                                                                                                                                                                                                                                                                                                                                                                                                                                                                                                                                                                                                                                                                                                                                                                                                                                                                                                                                                                                                                                                                                                                                                                                                                                                                                                                                                                                                                                                                                              | CT90 W <u>0</u> 47                                  | 17                     |
| AD04 W 🕚 42                    | AL11 F 🕚 73                                                                                                                                                                                                                                                                                                                                                                                                                                                                                                                                                                                                                                                                                                                                                                                                                                                                                                                                                                                                                                                                                                                                                                                                                                                                                                                                                                                                                                                                                                                                                                                                                                                                                                                                                                                                                                                                                                                                                                                                                                                                                                                    | B8 W <b>√ 2</b> 6                                                                                                                                                                                                                                                                                                                                                                                                                                                                                                                                                                                                                                                                                                                                                                                                                                                                                                                                                                                                                                                                                                                                                                                                                                                                                                                                                                                                                                                                                                                                                                                                                                                                                                                                                                                                                                                                                                                                                                                                                                                                                                        | CT42 W 🕚 51                                                                                                                                                                                                                                                                                                                                                                                                                                                                                                                                                                                                                                                                                                                                                                                                                                                                                                                                                                                                                                                                                                                                                                                                                                                                                                                                                                                                                                                                                                                                                                                                                                                                                                                                                                                                                                                                                                                                                                                                                                                                                                              | CT91 W <u>\$\bar{\sqrt{0}}\$ 45</u>                 | 110 W √ 82             |
| AD05 W 🕚 41                    | AL12 W 🕚 34                                                                                                                                                                                                                                                                                                                                                                                                                                                                                                                                                                                                                                                                                                                                                                                                                                                                                                                                                                                                                                                                                                                                                                                                                                                                                                                                                                                                                                                                                                                                                                                                                                                                                                                                                                                                                                                                                                                                                                                                                                                                                                                    | B9 W <b>√ 24</b>                                                                                                                                                                                                                                                                                                                                                                                                                                                                                                                                                                                                                                                                                                                                                                                                                                                                                                                                                                                                                                                                                                                                                                                                                                                                                                                                                                                                                                                                                                                                                                                                                                                                                                                                                                                                                                                                                                                                                                                                                                                                                                         | CT43 W <u>()</u> 53                                                                                                                                                                                                                                                                                                                                                                                                                                                                                                                                                                                                                                                                                                                                                                                                                                                                                                                                                                                                                                                                                                                                                                                                                                                                                                                                                                                                                                                                                                                                                                                                                                                                                                                                                                                                                                                                                                                                                                                                                                                                                                      | CT92 W <u> </u>                                     | I11 W √ 82             |
| AD06 W 🕚 38                    | AL13 F 🕓 73                                                                                                                                                                                                                                                                                                                                                                                                                                                                                                                                                                                                                                                                                                                                                                                                                                                                                                                                                                                                                                                                                                                                                                                                                                                                                                                                                                                                                                                                                                                                                                                                                                                                                                                                                                                                                                                                                                                                                                                                                                                                                                                    | B50 W <b>√</b> 16                                                                                                                                                                                                                                                                                                                                                                                                                                                                                                                                                                                                                                                                                                                                                                                                                                                                                                                                                                                                                                                                                                                                                                                                                                                                                                                                                                                                                                                                                                                                                                                                                                                                                                                                                                                                                                                                                                                                                                                                                                                                                                        | CT44 W 🕚 51                                                                                                                                                                                                                                                                                                                                                                                                                                                                                                                                                                                                                                                                                                                                                                                                                                                                                                                                                                                                                                                                                                                                                                                                                                                                                                                                                                                                                                                                                                                                                                                                                                                                                                                                                                                                                                                                                                                                                                                                                                                                                                              | CT93 W <b>○ 45</b>                                  | l12 W √ 82             |
| AD07 W 🕚 38                    | AL14 W 🖰 33                                                                                                                                                                                                                                                                                                                                                                                                                                                                                                                                                                                                                                                                                                                                                                                                                                                                                                                                                                                                                                                                                                                                                                                                                                                                                                                                                                                                                                                                                                                                                                                                                                                                                                                                                                                                                                                                                                                                                                                                                                                                                                                    |                                                                                                                                                                                                                                                                                                                                                                                                                                                                                                                                                                                                                                                                                                                                                                                                                                                                                                                                                                                                                                                                                                                                                                                                                                                                                                                                                                                                                                                                                                                                                                                                                                                                                                                                                                                                                                                                                                                                                                                                                                                                                                                          | CT45 W <u> </u>                                                                                                                                                                                                                                                                                                                                                                                                                                                                                                                                                                                                                                                                                                                                                                                                                                                                                                                                                                                                                                                                                                                                                                                                                                                                                                                                                                                                                                                                                                                                                                                                                                                                                                                                                                                                                                                                                                                                                                                                                                                                                                          | CT94 W <b>①</b> 47                                  | I13 W ✓ 51             |
| AD08 W 🕛 40                    | AL15 F 🕓 74                                                                                                                                                                                                                                                                                                                                                                                                                                                                                                                                                                                                                                                                                                                                                                                                                                                                                                                                                                                                                                                                                                                                                                                                                                                                                                                                                                                                                                                                                                                                                                                                                                                                                                                                                                                                                                                                                                                                                                                                                                                                                                                    | C                                                                                                                                                                                                                                                                                                                                                                                                                                                                                                                                                                                                                                                                                                                                                                                                                                                                                                                                                                                                                                                                                                                                                                                                                                                                                                                                                                                                                                                                                                                                                                                                                                                                                                                                                                                                                                                                                                                                                                                                                                                                                                                        | CT46 W 🕓 50                                                                                                                                                                                                                                                                                                                                                                                                                                                                                                                                                                                                                                                                                                                                                                                                                                                                                                                                                                                                                                                                                                                                                                                                                                                                                                                                                                                                                                                                                                                                                                                                                                                                                                                                                                                                                                                                                                                                                                                                                                                                                                              | CT95 W <b>U</b> 45                                  | I14 W <b>√</b> 48      |
| AD09 W 🕓 40                    | AL16 W 🕚 31                                                                                                                                                                                                                                                                                                                                                                                                                                                                                                                                                                                                                                                                                                                                                                                                                                                                                                                                                                                                                                                                                                                                                                                                                                                                                                                                                                                                                                                                                                                                                                                                                                                                                                                                                                                                                                                                                                                                                                                                                                                                                                                    | C1 W 🗸 82                                                                                                                                                                                                                                                                                                                                                                                                                                                                                                                                                                                                                                                                                                                                                                                                                                                                                                                                                                                                                                                                                                                                                                                                                                                                                                                                                                                                                                                                                                                                                                                                                                                                                                                                                                                                                                                                                                                                                                                                                                                                                                                | CT47 W 🕓 49                                                                                                                                                                                                                                                                                                                                                                                                                                                                                                                                                                                                                                                                                                                                                                                                                                                                                                                                                                                                                                                                                                                                                                                                                                                                                                                                                                                                                                                                                                                                                                                                                                                                                                                                                                                                                                                                                                                                                                                                                                                                                                              | CT96 W <b>47</b>                                    | I15 W <b>√ 27</b>      |
| AD10 W <u> </u>                | AL17 F 🕚 74                                                                                                                                                                                                                                                                                                                                                                                                                                                                                                                                                                                                                                                                                                                                                                                                                                                                                                                                                                                                                                                                                                                                                                                                                                                                                                                                                                                                                                                                                                                                                                                                                                                                                                                                                                                                                                                                                                                                                                                                                                                                                                                    | C2 W 🗸 82                                                                                                                                                                                                                                                                                                                                                                                                                                                                                                                                                                                                                                                                                                                                                                                                                                                                                                                                                                                                                                                                                                                                                                                                                                                                                                                                                                                                                                                                                                                                                                                                                                                                                                                                                                                                                                                                                                                                                                                                                                                                                                                | CT48 W 🕚 50                                                                                                                                                                                                                                                                                                                                                                                                                                                                                                                                                                                                                                                                                                                                                                                                                                                                                                                                                                                                                                                                                                                                                                                                                                                                                                                                                                                                                                                                                                                                                                                                                                                                                                                                                                                                                                                                                                                                                                                                                                                                                                              | CT97 W <u>\$\bar{\sqrt{0}}\$</u> 50                 |                        |
| AD11 W 🕚 36                    | AL18 W 🕚 33                                                                                                                                                                                                                                                                                                                                                                                                                                                                                                                                                                                                                                                                                                                                                                                                                                                                                                                                                                                                                                                                                                                                                                                                                                                                                                                                                                                                                                                                                                                                                                                                                                                                                                                                                                                                                                                                                                                                                                                                                                                                                                                    | C3 W <b>√</b> 82                                                                                                                                                                                                                                                                                                                                                                                                                                                                                                                                                                                                                                                                                                                                                                                                                                                                                                                                                                                                                                                                                                                                                                                                                                                                                                                                                                                                                                                                                                                                                                                                                                                                                                                                                                                                                                                                                                                                                                                                                                                                                                         | CT49 W 🕚 49                                                                                                                                                                                                                                                                                                                                                                                                                                                                                                                                                                                                                                                                                                                                                                                                                                                                                                                                                                                                                                                                                                                                                                                                                                                                                                                                                                                                                                                                                                                                                                                                                                                                                                                                                                                                                                                                                                                                                                                                                                                                                                              | CT98 W 🕚 51                                         | J                      |
| AF01 W 🕚 18                    | AL19 F 🕓 74                                                                                                                                                                                                                                                                                                                                                                                                                                                                                                                                                                                                                                                                                                                                                                                                                                                                                                                                                                                                                                                                                                                                                                                                                                                                                                                                                                                                                                                                                                                                                                                                                                                                                                                                                                                                                                                                                                                                                                                                                                                                                                                    | CT01 W 🕚 50                                                                                                                                                                                                                                                                                                                                                                                                                                                                                                                                                                                                                                                                                                                                                                                                                                                                                                                                                                                                                                                                                                                                                                                                                                                                                                                                                                                                                                                                                                                                                                                                                                                                                                                                                                                                                                                                                                                                                                                                                                                                                                              | CT50 W <b>(</b> 55                                                                                                                                                                                                                                                                                                                                                                                                                                                                                                                                                                                                                                                                                                                                                                                                                                                                                                                                                                                                                                                                                                                                                                                                                                                                                                                                                                                                                                                                                                                                                                                                                                                                                                                                                                                                                                                                                                                                                                                                                                                                                                       | CT99 W <b>51</b>                                    | J2 W 🗸 10              |
| AF02 W <b>(</b> ) 18           | AL20 W 🕚 34                                                                                                                                                                                                                                                                                                                                                                                                                                                                                                                                                                                                                                                                                                                                                                                                                                                                                                                                                                                                                                                                                                                                                                                                                                                                                                                                                                                                                                                                                                                                                                                                                                                                                                                                                                                                                                                                                                                                                                                                                                                                                                                    | CT02 W 🕚 52                                                                                                                                                                                                                                                                                                                                                                                                                                                                                                                                                                                                                                                                                                                                                                                                                                                                                                                                                                                                                                                                                                                                                                                                                                                                                                                                                                                                                                                                                                                                                                                                                                                                                                                                                                                                                                                                                                                                                                                                                                                                                                              | CT51 W <b>(</b> 49                                                                                                                                                                                                                                                                                                                                                                                                                                                                                                                                                                                                                                                                                                                                                                                                                                                                                                                                                                                                                                                                                                                                                                                                                                                                                                                                                                                                                                                                                                                                                                                                                                                                                                                                                                                                                                                                                                                                                                                                                                                                                                       | CT100 W <u>46</u>                                   | J3 SC √ 7              |
| AF03 W 🕛 18                    | AL21 W 0 34                                                                                                                                                                                                                                                                                                                                                                                                                                                                                                                                                                                                                                                                                                                                                                                                                                                                                                                                                                                                                                                                                                                                                                                                                                                                                                                                                                                                                                                                                                                                                                                                                                                                                                                                                                                                                                                                                                                                                                                                                                                                                                                    | CT03 W ( 45                                                                                                                                                                                                                                                                                                                                                                                                                                                                                                                                                                                                                                                                                                                                                                                                                                                                                                                                                                                                                                                                                                                                                                                                                                                                                                                                                                                                                                                                                                                                                                                                                                                                                                                                                                                                                                                                                                                                                                                                                                                                                                              | CT52 W () 55                                                                                                                                                                                                                                                                                                                                                                                                                                                                                                                                                                                                                                                                                                                                                                                                                                                                                                                                                                                                                                                                                                                                                                                                                                                                                                                                                                                                                                                                                                                                                                                                                                                                                                                                                                                                                                                                                                                                                                                                                                                                                                             | CT101 W ( 47                                        | J4 SC \ 84             |
| AF04 W 🕚 18                    | AL22 W 🕚 34                                                                                                                                                                                                                                                                                                                                                                                                                                                                                                                                                                                                                                                                                                                                                                                                                                                                                                                                                                                                                                                                                                                                                                                                                                                                                                                                                                                                                                                                                                                                                                                                                                                                                                                                                                                                                                                                                                                                                                                                                                                                                                                    | CT04 W ( 55                                                                                                                                                                                                                                                                                                                                                                                                                                                                                                                                                                                                                                                                                                                                                                                                                                                                                                                                                                                                                                                                                                                                                                                                                                                                                                                                                                                                                                                                                                                                                                                                                                                                                                                                                                                                                                                                                                                                                                                                                                                                                                              | CT53 W 🕚 51                                                                                                                                                                                                                                                                                                                                                                                                                                                                                                                                                                                                                                                                                                                                                                                                                                                                                                                                                                                                                                                                                                                                                                                                                                                                                                                                                                                                                                                                                                                                                                                                                                                                                                                                                                                                                                                                                                                                                                                                                                                                                                              | CT102 W () 45                                       | J5                     |