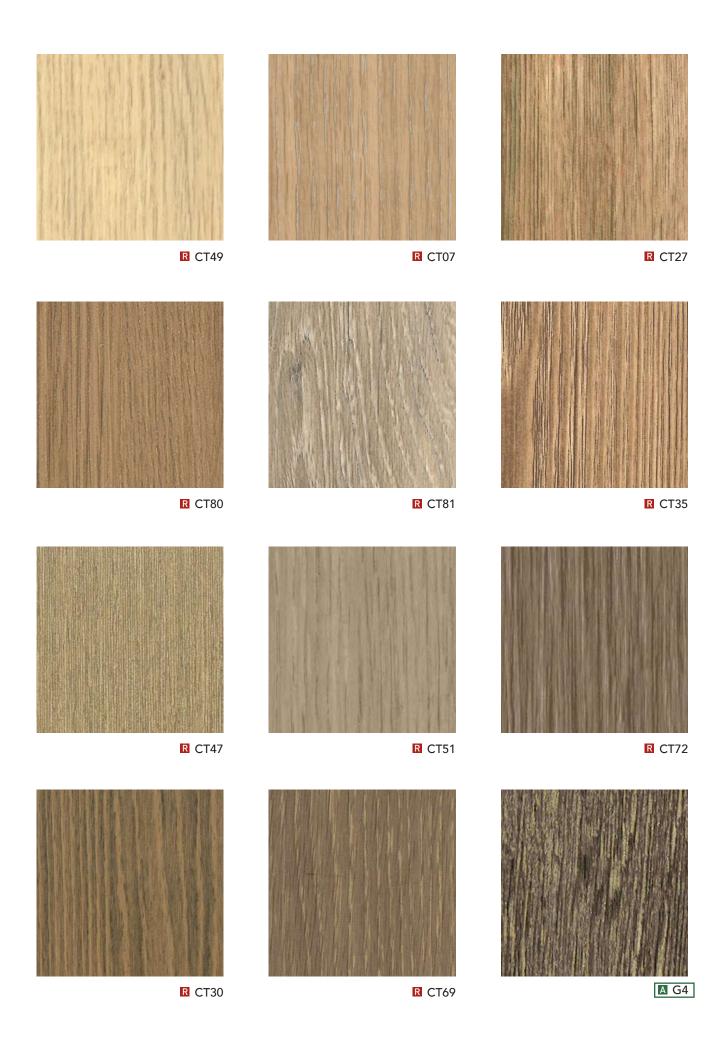

WHY REPLACE WHEN YOU CAN UPGRADE?

| ۸                              | Δ                                                                                                                                                                                                                                                                                                                                                                                                                                                                                                                                                                                                                                                                                                                                                                                                                                                                                                                                                                                                                                                                                                                                                                                                                                                                                                                                                                                                                                                                                                                                                                                                                                                                                                                                                                                                                                                                                                                                                                                                                                                                                                                              | ٨                                                                                                                                                                                                                                                                                                                                                                                                                                                                                                                                                                                                                                                                                                                                                                                                                                                                                                                                                                                                                                                                                                                                                                                                                                                                                                                                                                                                                                                                                                                                                                                                                                                                                                                                                                                                                                                                                                                                                                                                                                                                                                                        | С                                                                                                                                                                                                                                                                                                                                                                                                                                                                                                                                                                                                                                                                                                                                                                                                                                                                                                                                                                                                                                                                                                                                                                                                                                                                                                                                                                                                                                                                                                                                                                                                                                                                                                                                                                                                                                                                                                                                                                                                                                                                                                                        | С                                                   | D                      |
|--------------------------------|--------------------------------------------------------------------------------------------------------------------------------------------------------------------------------------------------------------------------------------------------------------------------------------------------------------------------------------------------------------------------------------------------------------------------------------------------------------------------------------------------------------------------------------------------------------------------------------------------------------------------------------------------------------------------------------------------------------------------------------------------------------------------------------------------------------------------------------------------------------------------------------------------------------------------------------------------------------------------------------------------------------------------------------------------------------------------------------------------------------------------------------------------------------------------------------------------------------------------------------------------------------------------------------------------------------------------------------------------------------------------------------------------------------------------------------------------------------------------------------------------------------------------------------------------------------------------------------------------------------------------------------------------------------------------------------------------------------------------------------------------------------------------------------------------------------------------------------------------------------------------------------------------------------------------------------------------------------------------------------------------------------------------------------------------------------------------------------------------------------------------------|--------------------------------------------------------------------------------------------------------------------------------------------------------------------------------------------------------------------------------------------------------------------------------------------------------------------------------------------------------------------------------------------------------------------------------------------------------------------------------------------------------------------------------------------------------------------------------------------------------------------------------------------------------------------------------------------------------------------------------------------------------------------------------------------------------------------------------------------------------------------------------------------------------------------------------------------------------------------------------------------------------------------------------------------------------------------------------------------------------------------------------------------------------------------------------------------------------------------------------------------------------------------------------------------------------------------------------------------------------------------------------------------------------------------------------------------------------------------------------------------------------------------------------------------------------------------------------------------------------------------------------------------------------------------------------------------------------------------------------------------------------------------------------------------------------------------------------------------------------------------------------------------------------------------------------------------------------------------------------------------------------------------------------------------------------------------------------------------------------------------------|--------------------------------------------------------------------------------------------------------------------------------------------------------------------------------------------------------------------------------------------------------------------------------------------------------------------------------------------------------------------------------------------------------------------------------------------------------------------------------------------------------------------------------------------------------------------------------------------------------------------------------------------------------------------------------------------------------------------------------------------------------------------------------------------------------------------------------------------------------------------------------------------------------------------------------------------------------------------------------------------------------------------------------------------------------------------------------------------------------------------------------------------------------------------------------------------------------------------------------------------------------------------------------------------------------------------------------------------------------------------------------------------------------------------------------------------------------------------------------------------------------------------------------------------------------------------------------------------------------------------------------------------------------------------------------------------------------------------------------------------------------------------------------------------------------------------------------------------------------------------------------------------------------------------------------------------------------------------------------------------------------------------------------------------------------------------------------------------------------------------------|-----------------------------------------------------|------------------------|
| Α                              | Α                                                                                                                                                                                                                                                                                                                                                                                                                                                                                                                                                                                                                                                                                                                                                                                                                                                                                                                                                                                                                                                                                                                                                                                                                                                                                                                                                                                                                                                                                                                                                                                                                                                                                                                                                                                                                                                                                                                                                                                                                                                                                                                              | A                                                                                                                                                                                                                                                                                                                                                                                                                                                                                                                                                                                                                                                                                                                                                                                                                                                                                                                                                                                                                                                                                                                                                                                                                                                                                                                                                                                                                                                                                                                                                                                                                                                                                                                                                                                                                                                                                                                                                                                                                                                                                                                        | C                                                                                                                                                                                                                                                                                                                                                                                                                                                                                                                                                                                                                                                                                                                                                                                                                                                                                                                                                                                                                                                                                                                                                                                                                                                                                                                                                                                                                                                                                                                                                                                                                                                                                                                                                                                                                                                                                                                                                                                                                                                                                                                        |                                                     | D                      |
| A1 W \ 54                      | AF05 W ( 18                                                                                                                                                                                                                                                                                                                                                                                                                                                                                                                                                                                                                                                                                                                                                                                                                                                                                                                                                                                                                                                                                                                                                                                                                                                                                                                                                                                                                                                                                                                                                                                                                                                                                                                                                                                                                                                                                                                                                                                                                                                                                                                    | AL23 W ( 31                                                                                                                                                                                                                                                                                                                                                                                                                                                                                                                                                                                                                                                                                                                                                                                                                                                                                                                                                                                                                                                                                                                                                                                                                                                                                                                                                                                                                                                                                                                                                                                                                                                                                                                                                                                                                                                                                                                                                                                                                                                                                                              | CT05 W © 52                                                                                                                                                                                                                                                                                                                                                                                                                                                                                                                                                                                                                                                                                                                                                                                                                                                                                                                                                                                                                                                                                                                                                                                                                                                                                                                                                                                                                                                                                                                                                                                                                                                                                                                                                                                                                                                                                                                                                                                                                                                                                                              | CT54 W 0 52                                         | D1 W \ 54              |
| A2 W \ 82                      | AF06 W 0 18                                                                                                                                                                                                                                                                                                                                                                                                                                                                                                                                                                                                                                                                                                                                                                                                                                                                                                                                                                                                                                                                                                                                                                                                                                                                                                                                                                                                                                                                                                                                                                                                                                                                                                                                                                                                                                                                                                                                                                                                                                                                                                                    | AL24 W () 32                                                                                                                                                                                                                                                                                                                                                                                                                                                                                                                                                                                                                                                                                                                                                                                                                                                                                                                                                                                                                                                                                                                                                                                                                                                                                                                                                                                                                                                                                                                                                                                                                                                                                                                                                                                                                                                                                                                                                                                                                                                                                                             | CT06 W ( 48                                                                                                                                                                                                                                                                                                                                                                                                                                                                                                                                                                                                                                                                                                                                                                                                                                                                                                                                                                                                                                                                                                                                                                                                                                                                                                                                                                                                                                                                                                                                                                                                                                                                                                                                                                                                                                                                                                                                                                                                                                                                                                              | CT55 W (5 54                                        | D2 W \ 82              |
| A3 W \ 82                      | AF07 W 0 18                                                                                                                                                                                                                                                                                                                                                                                                                                                                                                                                                                                                                                                                                                                                                                                                                                                                                                                                                                                                                                                                                                                                                                                                                                                                                                                                                                                                                                                                                                                                                                                                                                                                                                                                                                                                                                                                                                                                                                                                                                                                                                                    | AL25 W (5) 34                                                                                                                                                                                                                                                                                                                                                                                                                                                                                                                                                                                                                                                                                                                                                                                                                                                                                                                                                                                                                                                                                                                                                                                                                                                                                                                                                                                                                                                                                                                                                                                                                                                                                                                                                                                                                                                                                                                                                                                                                                                                                                            | CT07 W ( 49                                                                                                                                                                                                                                                                                                                                                                                                                                                                                                                                                                                                                                                                                                                                                                                                                                                                                                                                                                                                                                                                                                                                                                                                                                                                                                                                                                                                                                                                                                                                                                                                                                                                                                                                                                                                                                                                                                                                                                                                                                                                                                              | CT56 W <b>§</b> 52                                  | D3 W √ 82<br>D4 W √ 38 |
| A4 W ( 54<br>AA01 W ( 27       | AF08 W ( 19<br>AF09 W ( 18                                                                                                                                                                                                                                                                                                                                                                                                                                                                                                                                                                                                                                                                                                                                                                                                                                                                                                                                                                                                                                                                                                                                                                                                                                                                                                                                                                                                                                                                                                                                                                                                                                                                                                                                                                                                                                                                                                                                                                                                                                                                                                     | AL26 W \( \bar{\cup} \) 32  AL27 W \( \bar{\cup} \) 32                                                                                                                                                                                                                                                                                                                                                                                                                                                                                                                                                                                                                                                                                                                                                                                                                                                                                                                                                                                                                                                                                                                                                                                                                                                                                                                                                                                                                                                                                                                                                                                                                                                                                                                                                                                                                                                                                                                                                                                                                                                                   | CT08 W (\) 53                                                                                                                                                                                                                                                                                                                                                                                                                                                                                                                                                                                                                                                                                                                                                                                                                                                                                                                                                                                                                                                                                                                                                                                                                                                                                                                                                                                                                                                                                                                                                                                                                                                                                                                                                                                                                                                                                                                                                                                                                                                                                                            | CT58 W ( 55                                         | D4                     |
| AA01 W © 27                    | AF10 W ( 19                                                                                                                                                                                                                                                                                                                                                                                                                                                                                                                                                                                                                                                                                                                                                                                                                                                                                                                                                                                                                                                                                                                                                                                                                                                                                                                                                                                                                                                                                                                                                                                                                                                                                                                                                                                                                                                                                                                                                                                                                                                                                                                    | AL28 W () 33                                                                                                                                                                                                                                                                                                                                                                                                                                                                                                                                                                                                                                                                                                                                                                                                                                                                                                                                                                                                                                                                                                                                                                                                                                                                                                                                                                                                                                                                                                                                                                                                                                                                                                                                                                                                                                                                                                                                                                                                                                                                                                             | CT10 W ( 52                                                                                                                                                                                                                                                                                                                                                                                                                                                                                                                                                                                                                                                                                                                                                                                                                                                                                                                                                                                                                                                                                                                                                                                                                                                                                                                                                                                                                                                                                                                                                                                                                                                                                                                                                                                                                                                                                                                                                                                                                                                                                                              | CT59 W ( 54                                         | E                      |
| AA03 W ( 27                    | AG01 W ( 31                                                                                                                                                                                                                                                                                                                                                                                                                                                                                                                                                                                                                                                                                                                                                                                                                                                                                                                                                                                                                                                                                                                                                                                                                                                                                                                                                                                                                                                                                                                                                                                                                                                                                                                                                                                                                                                                                                                                                                                                                                                                                                                    | AL29 W ( 31                                                                                                                                                                                                                                                                                                                                                                                                                                                                                                                                                                                                                                                                                                                                                                                                                                                                                                                                                                                                                                                                                                                                                                                                                                                                                                                                                                                                                                                                                                                                                                                                                                                                                                                                                                                                                                                                                                                                                                                                                                                                                                              | CT11 W () 51                                                                                                                                                                                                                                                                                                                                                                                                                                                                                                                                                                                                                                                                                                                                                                                                                                                                                                                                                                                                                                                                                                                                                                                                                                                                                                                                                                                                                                                                                                                                                                                                                                                                                                                                                                                                                                                                                                                                                                                                                                                                                                             | CT60 W () 52                                        | E1                     |
| AA04 W () 27                   | AG02 W () 32                                                                                                                                                                                                                                                                                                                                                                                                                                                                                                                                                                                                                                                                                                                                                                                                                                                                                                                                                                                                                                                                                                                                                                                                                                                                                                                                                                                                                                                                                                                                                                                                                                                                                                                                                                                                                                                                                                                                                                                                                                                                                                                   | AL30 W ( 32                                                                                                                                                                                                                                                                                                                                                                                                                                                                                                                                                                                                                                                                                                                                                                                                                                                                                                                                                                                                                                                                                                                                                                                                                                                                                                                                                                                                                                                                                                                                                                                                                                                                                                                                                                                                                                                                                                                                                                                                                                                                                                              | CT12 W () 47                                                                                                                                                                                                                                                                                                                                                                                                                                                                                                                                                                                                                                                                                                                                                                                                                                                                                                                                                                                                                                                                                                                                                                                                                                                                                                                                                                                                                                                                                                                                                                                                                                                                                                                                                                                                                                                                                                                                                                                                                                                                                                             | CT61 W © 54                                         | E4                     |
| AA05 W <b>①</b> 27             | AG03 W () 34                                                                                                                                                                                                                                                                                                                                                                                                                                                                                                                                                                                                                                                                                                                                                                                                                                                                                                                                                                                                                                                                                                                                                                                                                                                                                                                                                                                                                                                                                                                                                                                                                                                                                                                                                                                                                                                                                                                                                                                                                                                                                                                   | AL31 W ( 31                                                                                                                                                                                                                                                                                                                                                                                                                                                                                                                                                                                                                                                                                                                                                                                                                                                                                                                                                                                                                                                                                                                                                                                                                                                                                                                                                                                                                                                                                                                                                                                                                                                                                                                                                                                                                                                                                                                                                                                                                                                                                                              | CT13 W () 45                                                                                                                                                                                                                                                                                                                                                                                                                                                                                                                                                                                                                                                                                                                                                                                                                                                                                                                                                                                                                                                                                                                                                                                                                                                                                                                                                                                                                                                                                                                                                                                                                                                                                                                                                                                                                                                                                                                                                                                                                                                                                                             | CT62 W <u></u> 47                                   | E50 W 🕚 35             |
| AA06 W ( 25                    | AG04 W 🕚 31                                                                                                                                                                                                                                                                                                                                                                                                                                                                                                                                                                                                                                                                                                                                                                                                                                                                                                                                                                                                                                                                                                                                                                                                                                                                                                                                                                                                                                                                                                                                                                                                                                                                                                                                                                                                                                                                                                                                                                                                                                                                                                                    | AL32 W ( 34                                                                                                                                                                                                                                                                                                                                                                                                                                                                                                                                                                                                                                                                                                                                                                                                                                                                                                                                                                                                                                                                                                                                                                                                                                                                                                                                                                                                                                                                                                                                                                                                                                                                                                                                                                                                                                                                                                                                                                                                                                                                                                              | CT14 W () 47                                                                                                                                                                                                                                                                                                                                                                                                                                                                                                                                                                                                                                                                                                                                                                                                                                                                                                                                                                                                                                                                                                                                                                                                                                                                                                                                                                                                                                                                                                                                                                                                                                                                                                                                                                                                                                                                                                                                                                                                                                                                                                             | CT63 W 0 51                                         |                        |
| AA07 W 🕦 25                    | AG05 W 🕓 31                                                                                                                                                                                                                                                                                                                                                                                                                                                                                                                                                                                                                                                                                                                                                                                                                                                                                                                                                                                                                                                                                                                                                                                                                                                                                                                                                                                                                                                                                                                                                                                                                                                                                                                                                                                                                                                                                                                                                                                                                                                                                                                    | AL33 W ( 31                                                                                                                                                                                                                                                                                                                                                                                                                                                                                                                                                                                                                                                                                                                                                                                                                                                                                                                                                                                                                                                                                                                                                                                                                                                                                                                                                                                                                                                                                                                                                                                                                                                                                                                                                                                                                                                                                                                                                                                                                                                                                                              | CT15 W (\) 48                                                                                                                                                                                                                                                                                                                                                                                                                                                                                                                                                                                                                                                                                                                                                                                                                                                                                                                                                                                                                                                                                                                                                                                                                                                                                                                                                                                                                                                                                                                                                                                                                                                                                                                                                                                                                                                                                                                                                                                                                                                                                                            | CT64 W 0 51                                         | F                      |
| AA08 W <u>0</u> 26             | AG06 W 🕓 33                                                                                                                                                                                                                                                                                                                                                                                                                                                                                                                                                                                                                                                                                                                                                                                                                                                                                                                                                                                                                                                                                                                                                                                                                                                                                                                                                                                                                                                                                                                                                                                                                                                                                                                                                                                                                                                                                                                                                                                                                                                                                                                    | AL34 W 🕚 33                                                                                                                                                                                                                                                                                                                                                                                                                                                                                                                                                                                                                                                                                                                                                                                                                                                                                                                                                                                                                                                                                                                                                                                                                                                                                                                                                                                                                                                                                                                                                                                                                                                                                                                                                                                                                                                                                                                                                                                                                                                                                                              | CT16 W (\( \) 48                                                                                                                                                                                                                                                                                                                                                                                                                                                                                                                                                                                                                                                                                                                                                                                                                                                                                                                                                                                                                                                                                                                                                                                                                                                                                                                                                                                                                                                                                                                                                                                                                                                                                                                                                                                                                                                                                                                                                                                                                                                                                                         | CT65 W <u>\$\bar{\bar{\bar{\bar{\bar{\bar{\bar{</u> | F4                     |
| AA09 W <u>0</u> 25             | AG07 W 🕚 31                                                                                                                                                                                                                                                                                                                                                                                                                                                                                                                                                                                                                                                                                                                                                                                                                                                                                                                                                                                                                                                                                                                                                                                                                                                                                                                                                                                                                                                                                                                                                                                                                                                                                                                                                                                                                                                                                                                                                                                                                                                                                                                    | AL35 W () 34                                                                                                                                                                                                                                                                                                                                                                                                                                                                                                                                                                                                                                                                                                                                                                                                                                                                                                                                                                                                                                                                                                                                                                                                                                                                                                                                                                                                                                                                                                                                                                                                                                                                                                                                                                                                                                                                                                                                                                                                                                                                                                             | CT17 W <u>0</u> 47                                                                                                                                                                                                                                                                                                                                                                                                                                                                                                                                                                                                                                                                                                                                                                                                                                                                                                                                                                                                                                                                                                                                                                                                                                                                                                                                                                                                                                                                                                                                                                                                                                                                                                                                                                                                                                                                                                                                                                                                                                                                                                       | CT66 W <u> </u>                                     | F5 W <b>√</b> 26       |
| AA10 W 🕚 22                    | AG08 W 🕚 31                                                                                                                                                                                                                                                                                                                                                                                                                                                                                                                                                                                                                                                                                                                                                                                                                                                                                                                                                                                                                                                                                                                                                                                                                                                                                                                                                                                                                                                                                                                                                                                                                                                                                                                                                                                                                                                                                                                                                                                                                                                                                                                    | AL36 W ( 31                                                                                                                                                                                                                                                                                                                                                                                                                                                                                                                                                                                                                                                                                                                                                                                                                                                                                                                                                                                                                                                                                                                                                                                                                                                                                                                                                                                                                                                                                                                                                                                                                                                                                                                                                                                                                                                                                                                                                                                                                                                                                                              | CT18 W <b>(</b> 45                                                                                                                                                                                                                                                                                                                                                                                                                                                                                                                                                                                                                                                                                                                                                                                                                                                                                                                                                                                                                                                                                                                                                                                                                                                                                                                                                                                                                                                                                                                                                                                                                                                                                                                                                                                                                                                                                                                                                                                                                                                                                                       | CT67 W <u></u> 54                                   | F6 W <b>√</b> 54       |
| AA11 W 🕚 22                    | AG09 W 🕓 32                                                                                                                                                                                                                                                                                                                                                                                                                                                                                                                                                                                                                                                                                                                                                                                                                                                                                                                                                                                                                                                                                                                                                                                                                                                                                                                                                                                                                                                                                                                                                                                                                                                                                                                                                                                                                                                                                                                                                                                                                                                                                                                    | AT01 W ( 33                                                                                                                                                                                                                                                                                                                                                                                                                                                                                                                                                                                                                                                                                                                                                                                                                                                                                                                                                                                                                                                                                                                                                                                                                                                                                                                                                                                                                                                                                                                                                                                                                                                                                                                                                                                                                                                                                                                                                                                                                                                                                                              | CT19 W <b>(</b> 45                                                                                                                                                                                                                                                                                                                                                                                                                                                                                                                                                                                                                                                                                                                                                                                                                                                                                                                                                                                                                                                                                                                                                                                                                                                                                                                                                                                                                                                                                                                                                                                                                                                                                                                                                                                                                                                                                                                                                                                                                                                                                                       | CT68 W 🕚 54                                         | F7 W ✓ 35              |
| AA12 W 🕦 22                    | AG10 W 🕓 33                                                                                                                                                                                                                                                                                                                                                                                                                                                                                                                                                                                                                                                                                                                                                                                                                                                                                                                                                                                                                                                                                                                                                                                                                                                                                                                                                                                                                                                                                                                                                                                                                                                                                                                                                                                                                                                                                                                                                                                                                                                                                                                    | AT02 W () 34                                                                                                                                                                                                                                                                                                                                                                                                                                                                                                                                                                                                                                                                                                                                                                                                                                                                                                                                                                                                                                                                                                                                                                                                                                                                                                                                                                                                                                                                                                                                                                                                                                                                                                                                                                                                                                                                                                                                                                                                                                                                                                             | CT20 W 0 48                                                                                                                                                                                                                                                                                                                                                                                                                                                                                                                                                                                                                                                                                                                                                                                                                                                                                                                                                                                                                                                                                                                                                                                                                                                                                                                                                                                                                                                                                                                                                                                                                                                                                                                                                                                                                                                                                                                                                                                                                                                                                                              | CT69 W <b>(</b> 49                                  |                        |
| AA13 W 🕚 21                    | AG11 W 🕚 32                                                                                                                                                                                                                                                                                                                                                                                                                                                                                                                                                                                                                                                                                                                                                                                                                                                                                                                                                                                                                                                                                                                                                                                                                                                                                                                                                                                                                                                                                                                                                                                                                                                                                                                                                                                                                                                                                                                                                                                                                                                                                                                    | AT03 W 🕚 33                                                                                                                                                                                                                                                                                                                                                                                                                                                                                                                                                                                                                                                                                                                                                                                                                                                                                                                                                                                                                                                                                                                                                                                                                                                                                                                                                                                                                                                                                                                                                                                                                                                                                                                                                                                                                                                                                                                                                                                                                                                                                                              | CT21 W 🕓 53                                                                                                                                                                                                                                                                                                                                                                                                                                                                                                                                                                                                                                                                                                                                                                                                                                                                                                                                                                                                                                                                                                                                                                                                                                                                                                                                                                                                                                                                                                                                                                                                                                                                                                                                                                                                                                                                                                                                                                                                                                                                                                              | CT70 W <u>\$\bar{\bar{\bar{\bar{\bar{\bar{\bar{</u> | G                      |
| AA14 W 🕛 21                    | AG12 W 🕚 31                                                                                                                                                                                                                                                                                                                                                                                                                                                                                                                                                                                                                                                                                                                                                                                                                                                                                                                                                                                                                                                                                                                                                                                                                                                                                                                                                                                                                                                                                                                                                                                                                                                                                                                                                                                                                                                                                                                                                                                                                                                                                                                    | AT04 W 🕚 34                                                                                                                                                                                                                                                                                                                                                                                                                                                                                                                                                                                                                                                                                                                                                                                                                                                                                                                                                                                                                                                                                                                                                                                                                                                                                                                                                                                                                                                                                                                                                                                                                                                                                                                                                                                                                                                                                                                                                                                                                                                                                                              | CT22 W 🕚 50                                                                                                                                                                                                                                                                                                                                                                                                                                                                                                                                                                                                                                                                                                                                                                                                                                                                                                                                                                                                                                                                                                                                                                                                                                                                                                                                                                                                                                                                                                                                                                                                                                                                                                                                                                                                                                                                                                                                                                                                                                                                                                              | CT71 W <u> </u>                                     | G0 W ✓ 23              |
| AA15 W 🕚 20                    | AG13 W 🕚 30                                                                                                                                                                                                                                                                                                                                                                                                                                                                                                                                                                                                                                                                                                                                                                                                                                                                                                                                                                                                                                                                                                                                                                                                                                                                                                                                                                                                                                                                                                                                                                                                                                                                                                                                                                                                                                                                                                                                                                                                                                                                                                                    | AT05 W \(\text{\text{\text{\text{\text{\text{\text{\text{\text{\text{\text{\text{\text{\text{\text{\text{\text{\text{\text{\text{\text{\text{\text{\text{\text{\text{\text{\text{\text{\text{\text{\text{\text{\text{\text{\text{\text{\text{\text{\text{\text{\text{\text{\text{\text{\text{\text{\text{\text{\text{\text{\text{\text{\text{\text{\text{\text{\text{\text{\text{\text{\text{\text{\text{\text{\text{\text{\text{\text{\text{\text{\text{\text{\text{\text{\text{\text{\text{\text{\text{\text{\text{\text{\text{\text{\text{\text{\text{\text{\text{\text{\text{\text{\text{\text{\text{\text{\text{\text{\text{\text{\text{\text{\text{\text{\text{\text{\text{\text{\text{\text{\text{\text{\text{\text{\tinx{\tiny{\tint{\text{\text{\text{\text{\text{\text{\text{\text{\text{\text{\text{\text{\text{\text{\text{\text{\text{\text{\text{\text{\text{\text{\text{\text{\text{\text{\text{\text{\text{\tinx{\tinx{\tinx{\tinx{\tinx{\tinx{\tinx{\text{\text{\text{\text{\text{\tinx{\tinx{\tinx{\tinx{\tinx{\tinx{\tinx{\tinx{\tinx{\tinx{\tinx{\tinx{\tinx{\tinx{\tinx{\tinx{\tinx{\tinx{\tinx{\tinx{\tinx{\tinx{\tinx{\tinx{\tinx{\tinx{\tinx{\tinx{\tinx{\tinx{\tinx{\tinx{\tinx{\tinx{\tinx{\tinx{\tinx{\tinx{\tinx{\tinx{\tinx{\tinx{\tinx{\tinx{\tinx{\tinx{\tinx{\tinx{\tinx{\tinx{\tinx{\tinx{\tinx{\tinx{\tinx{\tinx{\tinx{\tinx{\tinx{\tinx{\tinx{\tinx{\tinx{\tinx{\tinx{\tinx{\tinx{\tinx{\tinx{\tinx{\tinx{\tinx{\tinx{\tinx{\tinx{\tinx{\tinx{\tinx{\tinx{\tinx{\tinx{\tinx{\tinx{\tinx{\tinx{\tinx{\tinx{\tinx{\tinx{\tinx{\tinx{\tinx{\tinx{\tinx{\tinx{\tinx{\tinx{\tinx{\tinx{\tinx{\tinx{\tinx{\tinx{\tinx{\tinx{\tinx{\tinx{\tinx{\tinx{\tinx{\tinx{\tinx{\tinx{\tinx{\tinx{\tinx{\tinx{\tinx{\tinx{\tinx{\tinx{\tinx{\tinx{\tinx{\tinx{\tinx{\tinx{\tinx{\tinx{\tinx{\tinx{\tinx{\tinx{\tinx{\tinx{\tinx{\tinx{\tinx{\tinx{\tinx{\tinx{\tinx{\tinx{\tinx{\tinx{\tinx{\tinx{\tinx{\tinx{\tinx{\tinx{\tinx{\tinx{\tinx{\tinx{\tinx{\tinx{\tinx{\tinx{\tinx{\tinx{\tinx{\tinx{\tinx{\tinx{\tin\tii}\\ \tinx{\tinx{\tinx{\tinx{\tinx{\tinx{\tinx{\tinx{\tinx{\tinx{\tinx{\tinx{\ti | CT23 W 🕚 53                                                                                                                                                                                                                                                                                                                                                                                                                                                                                                                                                                                                                                                                                                                                                                                                                                                                                                                                                                                                                                                                                                                                                                                                                                                                                                                                                                                                                                                                                                                                                                                                                                                                                                                                                                                                                                                                                                                                                                                                                                                                                                              | CT72 W <u> </u>                                     | G2 W √ 82              |
| AA16 W 🕚 20                    | AG14 W 🕓 30                                                                                                                                                                                                                                                                                                                                                                                                                                                                                                                                                                                                                                                                                                                                                                                                                                                                                                                                                                                                                                                                                                                                                                                                                                                                                                                                                                                                                                                                                                                                                                                                                                                                                                                                                                                                                                                                                                                                                                                                                                                                                                                    | AT06 W <u>()</u> 35                                                                                                                                                                                                                                                                                                                                                                                                                                                                                                                                                                                                                                                                                                                                                                                                                                                                                                                                                                                                                                                                                                                                                                                                                                                                                                                                                                                                                                                                                                                                                                                                                                                                                                                                                                                                                                                                                                                                                                                                                                                                                                      | CT24 W 🕚 54                                                                                                                                                                                                                                                                                                                                                                                                                                                                                                                                                                                                                                                                                                                                                                                                                                                                                                                                                                                                                                                                                                                                                                                                                                                                                                                                                                                                                                                                                                                                                                                                                                                                                                                                                                                                                                                                                                                                                                                                                                                                                                              | CT73 W <b>(</b> 45                                  | G3 W \ 82              |
| AA17 W 🕚 26                    | AG15 W 🕓 30                                                                                                                                                                                                                                                                                                                                                                                                                                                                                                                                                                                                                                                                                                                                                                                                                                                                                                                                                                                                                                                                                                                                                                                                                                                                                                                                                                                                                                                                                                                                                                                                                                                                                                                                                                                                                                                                                                                                                                                                                                                                                                                    | AZ01 W 🕚 17                                                                                                                                                                                                                                                                                                                                                                                                                                                                                                                                                                                                                                                                                                                                                                                                                                                                                                                                                                                                                                                                                                                                                                                                                                                                                                                                                                                                                                                                                                                                                                                                                                                                                                                                                                                                                                                                                                                                                                                                                                                                                                              | CT25 W 🕚 53                                                                                                                                                                                                                                                                                                                                                                                                                                                                                                                                                                                                                                                                                                                                                                                                                                                                                                                                                                                                                                                                                                                                                                                                                                                                                                                                                                                                                                                                                                                                                                                                                                                                                                                                                                                                                                                                                                                                                                                                                                                                                                              | CT74 W <b>(</b> 45                                  | G4 W √ 49<br>G5 W √ 26 |
| AA18 W 🕦 23                    | AG16 W 🕚 32                                                                                                                                                                                                                                                                                                                                                                                                                                                                                                                                                                                                                                                                                                                                                                                                                                                                                                                                                                                                                                                                                                                                                                                                                                                                                                                                                                                                                                                                                                                                                                                                                                                                                                                                                                                                                                                                                                                                                                                                                                                                                                                    | AZ02 W <b>(</b> 17                                                                                                                                                                                                                                                                                                                                                                                                                                                                                                                                                                                                                                                                                                                                                                                                                                                                                                                                                                                                                                                                                                                                                                                                                                                                                                                                                                                                                                                                                                                                                                                                                                                                                                                                                                                                                                                                                                                                                                                                                                                                                                       | CT26 W <b>(</b> 53                                                                                                                                                                                                                                                                                                                                                                                                                                                                                                                                                                                                                                                                                                                                                                                                                                                                                                                                                                                                                                                                                                                                                                                                                                                                                                                                                                                                                                                                                                                                                                                                                                                                                                                                                                                                                                                                                                                                                                                                                                                                                                       | CT75 W <b>(</b> 50                                  | G6 W ✓ 39              |
| AA19 W <u>()</u> 23            | AG17 W 🕚 33                                                                                                                                                                                                                                                                                                                                                                                                                                                                                                                                                                                                                                                                                                                                                                                                                                                                                                                                                                                                                                                                                                                                                                                                                                                                                                                                                                                                                                                                                                                                                                                                                                                                                                                                                                                                                                                                                                                                                                                                                                                                                                                    | AZ03 W ( 17                                                                                                                                                                                                                                                                                                                                                                                                                                                                                                                                                                                                                                                                                                                                                                                                                                                                                                                                                                                                                                                                                                                                                                                                                                                                                                                                                                                                                                                                                                                                                                                                                                                                                                                                                                                                                                                                                                                                                                                                                                                                                                              | CT27 W () 49                                                                                                                                                                                                                                                                                                                                                                                                                                                                                                                                                                                                                                                                                                                                                                                                                                                                                                                                                                                                                                                                                                                                                                                                                                                                                                                                                                                                                                                                                                                                                                                                                                                                                                                                                                                                                                                                                                                                                                                                                                                                                                             | CT76 W <b>(</b> 47                                  | G0 VV V 33             |
| AA20 W 🕓 24                    | AG18 W 🕚 29                                                                                                                                                                                                                                                                                                                                                                                                                                                                                                                                                                                                                                                                                                                                                                                                                                                                                                                                                                                                                                                                                                                                                                                                                                                                                                                                                                                                                                                                                                                                                                                                                                                                                                                                                                                                                                                                                                                                                                                                                                                                                                                    | AZ04 W <u>()</u> 17                                                                                                                                                                                                                                                                                                                                                                                                                                                                                                                                                                                                                                                                                                                                                                                                                                                                                                                                                                                                                                                                                                                                                                                                                                                                                                                                                                                                                                                                                                                                                                                                                                                                                                                                                                                                                                                                                                                                                                                                                                                                                                      | CT28 W () 48                                                                                                                                                                                                                                                                                                                                                                                                                                                                                                                                                                                                                                                                                                                                                                                                                                                                                                                                                                                                                                                                                                                                                                                                                                                                                                                                                                                                                                                                                                                                                                                                                                                                                                                                                                                                                                                                                                                                                                                                                                                                                                             | CT77 W 0 50                                         | H                      |
| AA21 W 🕦 24                    | AG19 W ( 32                                                                                                                                                                                                                                                                                                                                                                                                                                                                                                                                                                                                                                                                                                                                                                                                                                                                                                                                                                                                                                                                                                                                                                                                                                                                                                                                                                                                                                                                                                                                                                                                                                                                                                                                                                                                                                                                                                                                                                                                                                                                                                                    | AZ05 W ( 17                                                                                                                                                                                                                                                                                                                                                                                                                                                                                                                                                                                                                                                                                                                                                                                                                                                                                                                                                                                                                                                                                                                                                                                                                                                                                                                                                                                                                                                                                                                                                                                                                                                                                                                                                                                                                                                                                                                                                                                                                                                                                                              | CT29 W (\) 53                                                                                                                                                                                                                                                                                                                                                                                                                                                                                                                                                                                                                                                                                                                                                                                                                                                                                                                                                                                                                                                                                                                                                                                                                                                                                                                                                                                                                                                                                                                                                                                                                                                                                                                                                                                                                                                                                                                                                                                                                                                                                                            | CT78 W 0 51                                         | H1                     |
| AB02 W () 13                   | AG20 W © 29                                                                                                                                                                                                                                                                                                                                                                                                                                                                                                                                                                                                                                                                                                                                                                                                                                                                                                                                                                                                                                                                                                                                                                                                                                                                                                                                                                                                                                                                                                                                                                                                                                                                                                                                                                                                                                                                                                                                                                                                                                                                                                                    | AZ06 W ( 15                                                                                                                                                                                                                                                                                                                                                                                                                                                                                                                                                                                                                                                                                                                                                                                                                                                                                                                                                                                                                                                                                                                                                                                                                                                                                                                                                                                                                                                                                                                                                                                                                                                                                                                                                                                                                                                                                                                                                                                                                                                                                                              | CT30 W () 49                                                                                                                                                                                                                                                                                                                                                                                                                                                                                                                                                                                                                                                                                                                                                                                                                                                                                                                                                                                                                                                                                                                                                                                                                                                                                                                                                                                                                                                                                                                                                                                                                                                                                                                                                                                                                                                                                                                                                                                                                                                                                                             | CT79 W 0 47                                         | H4 W <b>√</b> 39       |
| AB03 W 13                      | AG21 W 0 32                                                                                                                                                                                                                                                                                                                                                                                                                                                                                                                                                                                                                                                                                                                                                                                                                                                                                                                                                                                                                                                                                                                                                                                                                                                                                                                                                                                                                                                                                                                                                                                                                                                                                                                                                                                                                                                                                                                                                                                                                                                                                                                    | AZ07 W ( 15                                                                                                                                                                                                                                                                                                                                                                                                                                                                                                                                                                                                                                                                                                                                                                                                                                                                                                                                                                                                                                                                                                                                                                                                                                                                                                                                                                                                                                                                                                                                                                                                                                                                                                                                                                                                                                                                                                                                                                                                                                                                                                              | CT31 W (5 52                                                                                                                                                                                                                                                                                                                                                                                                                                                                                                                                                                                                                                                                                                                                                                                                                                                                                                                                                                                                                                                                                                                                                                                                                                                                                                                                                                                                                                                                                                                                                                                                                                                                                                                                                                                                                                                                                                                                                                                                                                                                                                             | CT80 W () 49                                        | H5 W <b>√</b> 55       |
| AB05 W ✓ 12                    | AL01 F ( 73                                                                                                                                                                                                                                                                                                                                                                                                                                                                                                                                                                                                                                                                                                                                                                                                                                                                                                                                                                                                                                                                                                                                                                                                                                                                                                                                                                                                                                                                                                                                                                                                                                                                                                                                                                                                                                                                                                                                                                                                                                                                                                                    | AZ08 W (15                                                                                                                                                                                                                                                                                                                                                                                                                                                                                                                                                                                                                                                                                                                                                                                                                                                                                                                                                                                                                                                                                                                                                                                                                                                                                                                                                                                                                                                                                                                                                                                                                                                                                                                                                                                                                                                                                                                                                                                                                                                                                                               | CT32 W ( 45                                                                                                                                                                                                                                                                                                                                                                                                                                                                                                                                                                                                                                                                                                                                                                                                                                                                                                                                                                                                                                                                                                                                                                                                                                                                                                                                                                                                                                                                                                                                                                                                                                                                                                                                                                                                                                                                                                                                                                                                                                                                                                              | CT81 W (5 49                                        | H6 W <b>√</b> 82       |
| AB06 W () 13                   | AL02 W ① 34                                                                                                                                                                                                                                                                                                                                                                                                                                                                                                                                                                                                                                                                                                                                                                                                                                                                                                                                                                                                                                                                                                                                                                                                                                                                                                                                                                                                                                                                                                                                                                                                                                                                                                                                                                                                                                                                                                                                                                                                                                                                                                                    | AZ09 W ( 16                                                                                                                                                                                                                                                                                                                                                                                                                                                                                                                                                                                                                                                                                                                                                                                                                                                                                                                                                                                                                                                                                                                                                                                                                                                                                                                                                                                                                                                                                                                                                                                                                                                                                                                                                                                                                                                                                                                                                                                                                                                                                                              | CT34 W ( 48                                                                                                                                                                                                                                                                                                                                                                                                                                                                                                                                                                                                                                                                                                                                                                                                                                                                                                                                                                                                                                                                                                                                                                                                                                                                                                                                                                                                                                                                                                                                                                                                                                                                                                                                                                                                                                                                                                                                                                                                                                                                                                              | CT82 W © 54<br>CT83 W © 47                          | H7 W <b>√ 41</b>       |
| AB07 W (\) 13<br>AC01 W (\) 13 | AL03 M ( 72<br>AL04 W ( 33                                                                                                                                                                                                                                                                                                                                                                                                                                                                                                                                                                                                                                                                                                                                                                                                                                                                                                                                                                                                                                                                                                                                                                                                                                                                                                                                                                                                                                                                                                                                                                                                                                                                                                                                                                                                                                                                                                                                                                                                                                                                                                     | AZ10 W ( 16                                                                                                                                                                                                                                                                                                                                                                                                                                                                                                                                                                                                                                                                                                                                                                                                                                                                                                                                                                                                                                                                                                                                                                                                                                                                                                                                                                                                                                                                                                                                                                                                                                                                                                                                                                                                                                                                                                                                                                                                                                                                                                              | CT34 W \( \text{ \text{\text{\text{\text{\text{\text{\text{\text{\text{\text{\text{\text{\text{\text{\text{\text{\text{\text{\text{\text{\text{\text{\text{\text{\text{\text{\text{\text{\text{\text{\text{\text{\text{\text{\text{\text{\text{\text{\text{\text{\text{\text{\text{\text{\text{\text{\text{\text{\text{\text{\text{\text{\text{\text{\text{\text{\text{\text{\text{\text{\text{\text{\text{\text{\text{\text{\text{\text{\text{\text{\text{\text{\text{\text{\text{\text{\text{\text{\text{\text{\text{\text{\text{\text{\text{\text{\text{\text{\text{\text{\text{\text{\text{\text{\text{\text{\text{\text{\text{\text{\text{\text{\text{\text{\text{\text{\text{\text{\text{\text{\text{\text{\text{\text{\text{\text{\text{\text{\text{\text{\text{\text{\text{\text{\text{\text{\text{\text{\text{\text{\text{\text{\text{\text{\text{\tint{\text{\text{\text{\text{\text{\text{\text{\text{\text{\text{\text{\text{\text{\text{\text{\text{\text{\text{\text{\text{\text{\text{\text{\text{\text{\tint{\text{\text{\text{\text{\text{\tin}\text{\text{\text{\text{\text{\text{\text{\text{\text{\text{\text{\text{\text{\text{\text{\text{\text{\text{\text{\text{\text{\text{\tint{\text{\text{\text{\tint{\text{\text{\text{\text{\text{\tint{\text{\text{\text{\text{\text{\text{\text{\text{\text{\tint{\text{\text{\text{\text{\text{\text{\text{\text{\text{\text{\text{\text{\text{\text{\text{\text{\text{\text{\text{\text{\text{\text{\text{\text{\text{\text{\text{\text{\text{\text{\text{\text{\tint{\text{\text{\text{\text{\text{\text{\text{\text{\text{\tilit{\text{\tint{\text{\tilit{\text{\text{\text{\tilit{\text{\text{\tinit}\text{\text{\text{\text{\text{\text{\tilit{\text{\text{\text{\text{\text{\text{\text{\text{\text{\text{\text{\text{\text{\text{\text{\text{\text{\text{\text{\text{\text{\text{\texi}\text{\text{\text{\text{\text{\text{\text{\text{\text{\text{\ti}}\\tint{\text{\text{\texi}\text{\text{\text{\texi}\text{\text{\text{\text{\texi}\text{\text{\texi{\texi}\tilit{\text{\text{\tetit}}}\tint{\text{\tiint{\text{\tiint{\text{\texi}\text{\ti | CT84 W (\cdot 48)                                   | H8 W <b>√</b> 41       |
| AC02 W ( 13                    | AL05 M © 72                                                                                                                                                                                                                                                                                                                                                                                                                                                                                                                                                                                                                                                                                                                                                                                                                                                                                                                                                                                                                                                                                                                                                                                                                                                                                                                                                                                                                                                                                                                                                                                                                                                                                                                                                                                                                                                                                                                                                                                                                                                                                                                    | В                                                                                                                                                                                                                                                                                                                                                                                                                                                                                                                                                                                                                                                                                                                                                                                                                                                                                                                                                                                                                                                                                                                                                                                                                                                                                                                                                                                                                                                                                                                                                                                                                                                                                                                                                                                                                                                                                                                                                                                                                                                                                                                        | CT36 W () 52                                                                                                                                                                                                                                                                                                                                                                                                                                                                                                                                                                                                                                                                                                                                                                                                                                                                                                                                                                                                                                                                                                                                                                                                                                                                                                                                                                                                                                                                                                                                                                                                                                                                                                                                                                                                                                                                                                                                                                                                                                                                                                             | CT85 W () 53                                        | H10 W ✓ 39             |
| AC03 W ( 13                    | AL06 W ( 33                                                                                                                                                                                                                                                                                                                                                                                                                                                                                                                                                                                                                                                                                                                                                                                                                                                                                                                                                                                                                                                                                                                                                                                                                                                                                                                                                                                                                                                                                                                                                                                                                                                                                                                                                                                                                                                                                                                                                                                                                                                                                                                    | B1 W √ 52                                                                                                                                                                                                                                                                                                                                                                                                                                                                                                                                                                                                                                                                                                                                                                                                                                                                                                                                                                                                                                                                                                                                                                                                                                                                                                                                                                                                                                                                                                                                                                                                                                                                                                                                                                                                                                                                                                                                                                                                                                                                                                                | CT37 W () 51                                                                                                                                                                                                                                                                                                                                                                                                                                                                                                                                                                                                                                                                                                                                                                                                                                                                                                                                                                                                                                                                                                                                                                                                                                                                                                                                                                                                                                                                                                                                                                                                                                                                                                                                                                                                                                                                                                                                                                                                                                                                                                             | CT86 W © 54                                         | H50 W ✓ 37             |
| AC04 W ( 13                    | AL07 F \( \text{\text{\text{\text{\text{\text{\text{\text{\text{\text{\text{\text{\text{\text{\text{\text{\text{\text{\text{\text{\text{\text{\text{\text{\text{\text{\text{\text{\text{\text{\text{\text{\text{\text{\text{\text{\text{\text{\text{\text{\text{\text{\text{\text{\text{\text{\text{\text{\text{\text{\text{\text{\text{\text{\text{\text{\text{\text{\text{\text{\text{\text{\text{\text{\text{\text{\text{\text{\text{\text{\text{\text{\text{\text{\text{\text{\text{\text{\text{\text{\text{\text{\text{\text{\text{\text{\text{\text{\text{\text{\text{\text{\text{\text{\text{\text{\text{\text{\text{\text{\text{\text{\text{\text{\text{\text{\text{\text{\text{\text{\text{\text{\text{\text{\text{\text{\text{\text{\text{\text{\text{\text{\text{\text{\text{\text{\text{\text{\text{\text{\text{\text{\text{\text{\text{\text{\text{\text{\text{\text{\text{\text{\text{\text{\text{\text{\text{\text{\text{\text{\text{\text{\text{\text{\text{\text{\text{\text{\text{\text{\text{\text{\text{\text{\text{\text{\text{\text{\text{\text{\text{\text{\text{\text{\text{\text{\text{\text{\text{\tint{\text{\text{\text{\text{\tint{\text{\text{\tint{\text{\text{\text{\tint{\text{\tint{\text{\tint{\text{\text{\tint{\tint{\text{\tint{\text{\tint{\text{\tint{\text{\tint{\text{\tint{\text{\tint{\text{\tint{\tint{\tint{\tint{\tint{\text{\tint{\tint{\tint{\tint{\tint{\tint{\tint{\tint{\tint{\text{\tint{\tint{\tint{\text{\tint{\tint{\tint{\tint{\tint{\tint{\text{\tint{\tint{\tint{\tint{\tint{\tint{\tint{\tint{\tint{\tint{\tint{\tint{\tint{\tint{\tint{\tinit{\tint{\tinit{\text{\tinit{\text{\tinit{\text{\tinit}\tint{\tinit{\tinit{\tinit{\tinit{\tinit{\tinit{\tinit{\tinit{\tinit{\tinit{\tinit{\tinit{\tinit{\tinit{\tinit{\tinit{\tinit{\tinit{\tinit{\tinit{\tinit{\tinit{\tinit{\tinit{\tinit{\tinit{\tinit{\tinit{\tinit{\tinit{\tinit{\tinit{\tinit{\tiin}\tinit{\tiit{\tiint{\tiinit{\tiin}\tinit{\tiin}\tinit{\tiin}\tiin}\tiin}\tinit{\tiint{\tiinit{\tiin}\tiint{\tiinit{\tiinit{\tiinit{\tiinit{\tiinit{\tiinit{\tiinit{\tiinit{\tiin\tii}}\\tiinit{\tiin}\tiin}\ | B3 W ✓ 50                                                                                                                                                                                                                                                                                                                                                                                                                                                                                                                                                                                                                                                                                                                                                                                                                                                                                                                                                                                                                                                                                                                                                                                                                                                                                                                                                                                                                                                                                                                                                                                                                                                                                                                                                                                                                                                                                                                                                                                                                                                                                                                | CT38 W () 51                                                                                                                                                                                                                                                                                                                                                                                                                                                                                                                                                                                                                                                                                                                                                                                                                                                                                                                                                                                                                                                                                                                                                                                                                                                                                                                                                                                                                                                                                                                                                                                                                                                                                                                                                                                                                                                                                                                                                                                                                                                                                                             | CT87 W () 50                                        |                        |
| AD01 W () 43                   | AL08 W ( 32                                                                                                                                                                                                                                                                                                                                                                                                                                                                                                                                                                                                                                                                                                                                                                                                                                                                                                                                                                                                                                                                                                                                                                                                                                                                                                                                                                                                                                                                                                                                                                                                                                                                                                                                                                                                                                                                                                                                                                                                                                                                                                                    | B4                                                                                                                                                                                                                                                                                                                                                                                                                                                                                                                                                                                                                                                                                                                                                                                                                                                                                                                                                                                                                                                                                                                                                                                                                                                                                                                                                                                                                                                                                                                                                                                                                                                                                                                                                                                                                                                                                                                                                                                                                                                                                                                       | CT39 W () 47                                                                                                                                                                                                                                                                                                                                                                                                                                                                                                                                                                                                                                                                                                                                                                                                                                                                                                                                                                                                                                                                                                                                                                                                                                                                                                                                                                                                                                                                                                                                                                                                                                                                                                                                                                                                                                                                                                                                                                                                                                                                                                             | CT88 W                                              | I6 W <b>√</b> 82       |
| AD02 W ( 43                    | AL09 F 🕓 74                                                                                                                                                                                                                                                                                                                                                                                                                                                                                                                                                                                                                                                                                                                                                                                                                                                                                                                                                                                                                                                                                                                                                                                                                                                                                                                                                                                                                                                                                                                                                                                                                                                                                                                                                                                                                                                                                                                                                                                                                                                                                                                    | B5 W <b>√</b> 50                                                                                                                                                                                                                                                                                                                                                                                                                                                                                                                                                                                                                                                                                                                                                                                                                                                                                                                                                                                                                                                                                                                                                                                                                                                                                                                                                                                                                                                                                                                                                                                                                                                                                                                                                                                                                                                                                                                                                                                                                                                                                                         | CT40 W () 48                                                                                                                                                                                                                                                                                                                                                                                                                                                                                                                                                                                                                                                                                                                                                                                                                                                                                                                                                                                                                                                                                                                                                                                                                                                                                                                                                                                                                                                                                                                                                                                                                                                                                                                                                                                                                                                                                                                                                                                                                                                                                                             | CT89 W <u>()</u> 53                                 | 17 W √ 53              |
| AD03 W 0 42                    | AL10 W 🕓 32                                                                                                                                                                                                                                                                                                                                                                                                                                                                                                                                                                                                                                                                                                                                                                                                                                                                                                                                                                                                                                                                                                                                                                                                                                                                                                                                                                                                                                                                                                                                                                                                                                                                                                                                                                                                                                                                                                                                                                                                                                                                                                                    | B6 W <b>√</b> 82                                                                                                                                                                                                                                                                                                                                                                                                                                                                                                                                                                                                                                                                                                                                                                                                                                                                                                                                                                                                                                                                                                                                                                                                                                                                                                                                                                                                                                                                                                                                                                                                                                                                                                                                                                                                                                                                                                                                                                                                                                                                                                         | CT41 W 0 50                                                                                                                                                                                                                                                                                                                                                                                                                                                                                                                                                                                                                                                                                                                                                                                                                                                                                                                                                                                                                                                                                                                                                                                                                                                                                                                                                                                                                                                                                                                                                                                                                                                                                                                                                                                                                                                                                                                                                                                                                                                                                                              | CT90 W <u>0</u> 47                                  | 17                     |
| AD04 W 🕚 42                    | AL11 F 🕚 73                                                                                                                                                                                                                                                                                                                                                                                                                                                                                                                                                                                                                                                                                                                                                                                                                                                                                                                                                                                                                                                                                                                                                                                                                                                                                                                                                                                                                                                                                                                                                                                                                                                                                                                                                                                                                                                                                                                                                                                                                                                                                                                    | B8 W <b>√ 2</b> 6                                                                                                                                                                                                                                                                                                                                                                                                                                                                                                                                                                                                                                                                                                                                                                                                                                                                                                                                                                                                                                                                                                                                                                                                                                                                                                                                                                                                                                                                                                                                                                                                                                                                                                                                                                                                                                                                                                                                                                                                                                                                                                        | CT42 W 🕚 51                                                                                                                                                                                                                                                                                                                                                                                                                                                                                                                                                                                                                                                                                                                                                                                                                                                                                                                                                                                                                                                                                                                                                                                                                                                                                                                                                                                                                                                                                                                                                                                                                                                                                                                                                                                                                                                                                                                                                                                                                                                                                                              | CT91 W <u>\$\bar{\sqrt{0}}\$ 45</u>                 | 110 W √ 82             |
| AD05 W 🕚 41                    | AL12 W 🕚 34                                                                                                                                                                                                                                                                                                                                                                                                                                                                                                                                                                                                                                                                                                                                                                                                                                                                                                                                                                                                                                                                                                                                                                                                                                                                                                                                                                                                                                                                                                                                                                                                                                                                                                                                                                                                                                                                                                                                                                                                                                                                                                                    | B9 W <b>√ 24</b>                                                                                                                                                                                                                                                                                                                                                                                                                                                                                                                                                                                                                                                                                                                                                                                                                                                                                                                                                                                                                                                                                                                                                                                                                                                                                                                                                                                                                                                                                                                                                                                                                                                                                                                                                                                                                                                                                                                                                                                                                                                                                                         | CT43 W <u>()</u> 53                                                                                                                                                                                                                                                                                                                                                                                                                                                                                                                                                                                                                                                                                                                                                                                                                                                                                                                                                                                                                                                                                                                                                                                                                                                                                                                                                                                                                                                                                                                                                                                                                                                                                                                                                                                                                                                                                                                                                                                                                                                                                                      | CT92 W <u> </u>                                     | I11 W √ 82             |
| AD06 W 🕚 38                    | AL13 F 🕓 73                                                                                                                                                                                                                                                                                                                                                                                                                                                                                                                                                                                                                                                                                                                                                                                                                                                                                                                                                                                                                                                                                                                                                                                                                                                                                                                                                                                                                                                                                                                                                                                                                                                                                                                                                                                                                                                                                                                                                                                                                                                                                                                    | B50 W <b>√</b> 16                                                                                                                                                                                                                                                                                                                                                                                                                                                                                                                                                                                                                                                                                                                                                                                                                                                                                                                                                                                                                                                                                                                                                                                                                                                                                                                                                                                                                                                                                                                                                                                                                                                                                                                                                                                                                                                                                                                                                                                                                                                                                                        | CT44 W 🕚 51                                                                                                                                                                                                                                                                                                                                                                                                                                                                                                                                                                                                                                                                                                                                                                                                                                                                                                                                                                                                                                                                                                                                                                                                                                                                                                                                                                                                                                                                                                                                                                                                                                                                                                                                                                                                                                                                                                                                                                                                                                                                                                              | CT93 W <b>○ 45</b>                                  | l12 W √ 82             |
| AD07 W 🕚 38                    | AL14 W 🖰 33                                                                                                                                                                                                                                                                                                                                                                                                                                                                                                                                                                                                                                                                                                                                                                                                                                                                                                                                                                                                                                                                                                                                                                                                                                                                                                                                                                                                                                                                                                                                                                                                                                                                                                                                                                                                                                                                                                                                                                                                                                                                                                                    |                                                                                                                                                                                                                                                                                                                                                                                                                                                                                                                                                                                                                                                                                                                                                                                                                                                                                                                                                                                                                                                                                                                                                                                                                                                                                                                                                                                                                                                                                                                                                                                                                                                                                                                                                                                                                                                                                                                                                                                                                                                                                                                          | CT45 W <u> </u>                                                                                                                                                                                                                                                                                                                                                                                                                                                                                                                                                                                                                                                                                                                                                                                                                                                                                                                                                                                                                                                                                                                                                                                                                                                                                                                                                                                                                                                                                                                                                                                                                                                                                                                                                                                                                                                                                                                                                                                                                                                                                                          | CT94 W <b>①</b> 47                                  | I13 W ✓ 51             |
| AD08 W 🕛 40                    | AL15 F 🕓 74                                                                                                                                                                                                                                                                                                                                                                                                                                                                                                                                                                                                                                                                                                                                                                                                                                                                                                                                                                                                                                                                                                                                                                                                                                                                                                                                                                                                                                                                                                                                                                                                                                                                                                                                                                                                                                                                                                                                                                                                                                                                                                                    | C                                                                                                                                                                                                                                                                                                                                                                                                                                                                                                                                                                                                                                                                                                                                                                                                                                                                                                                                                                                                                                                                                                                                                                                                                                                                                                                                                                                                                                                                                                                                                                                                                                                                                                                                                                                                                                                                                                                                                                                                                                                                                                                        | CT46 W 🕓 50                                                                                                                                                                                                                                                                                                                                                                                                                                                                                                                                                                                                                                                                                                                                                                                                                                                                                                                                                                                                                                                                                                                                                                                                                                                                                                                                                                                                                                                                                                                                                                                                                                                                                                                                                                                                                                                                                                                                                                                                                                                                                                              | CT95 W <b>U</b> 45                                  | I14 W <b>√</b> 48      |
| AD09 W 🕓 40                    | AL16 W 🕚 31                                                                                                                                                                                                                                                                                                                                                                                                                                                                                                                                                                                                                                                                                                                                                                                                                                                                                                                                                                                                                                                                                                                                                                                                                                                                                                                                                                                                                                                                                                                                                                                                                                                                                                                                                                                                                                                                                                                                                                                                                                                                                                                    | C1 W 🗸 82                                                                                                                                                                                                                                                                                                                                                                                                                                                                                                                                                                                                                                                                                                                                                                                                                                                                                                                                                                                                                                                                                                                                                                                                                                                                                                                                                                                                                                                                                                                                                                                                                                                                                                                                                                                                                                                                                                                                                                                                                                                                                                                | CT47 W 🕓 49                                                                                                                                                                                                                                                                                                                                                                                                                                                                                                                                                                                                                                                                                                                                                                                                                                                                                                                                                                                                                                                                                                                                                                                                                                                                                                                                                                                                                                                                                                                                                                                                                                                                                                                                                                                                                                                                                                                                                                                                                                                                                                              | CT96 W <b>47</b>                                    | I15 W <b>√ 27</b>      |
| AD10 W <u> </u>                | AL17 F 🕚 74                                                                                                                                                                                                                                                                                                                                                                                                                                                                                                                                                                                                                                                                                                                                                                                                                                                                                                                                                                                                                                                                                                                                                                                                                                                                                                                                                                                                                                                                                                                                                                                                                                                                                                                                                                                                                                                                                                                                                                                                                                                                                                                    | C2 W 🗸 82                                                                                                                                                                                                                                                                                                                                                                                                                                                                                                                                                                                                                                                                                                                                                                                                                                                                                                                                                                                                                                                                                                                                                                                                                                                                                                                                                                                                                                                                                                                                                                                                                                                                                                                                                                                                                                                                                                                                                                                                                                                                                                                | CT48 W 🕚 50                                                                                                                                                                                                                                                                                                                                                                                                                                                                                                                                                                                                                                                                                                                                                                                                                                                                                                                                                                                                                                                                                                                                                                                                                                                                                                                                                                                                                                                                                                                                                                                                                                                                                                                                                                                                                                                                                                                                                                                                                                                                                                              | CT97 W <u>\$\bar{\sqrt{0}}\$</u> 50                 |                        |
| AD11 W 🕚 36                    | AL18 W 🕚 33                                                                                                                                                                                                                                                                                                                                                                                                                                                                                                                                                                                                                                                                                                                                                                                                                                                                                                                                                                                                                                                                                                                                                                                                                                                                                                                                                                                                                                                                                                                                                                                                                                                                                                                                                                                                                                                                                                                                                                                                                                                                                                                    | C3 W <b>√</b> 82                                                                                                                                                                                                                                                                                                                                                                                                                                                                                                                                                                                                                                                                                                                                                                                                                                                                                                                                                                                                                                                                                                                                                                                                                                                                                                                                                                                                                                                                                                                                                                                                                                                                                                                                                                                                                                                                                                                                                                                                                                                                                                         | CT49 W 🕚 49                                                                                                                                                                                                                                                                                                                                                                                                                                                                                                                                                                                                                                                                                                                                                                                                                                                                                                                                                                                                                                                                                                                                                                                                                                                                                                                                                                                                                                                                                                                                                                                                                                                                                                                                                                                                                                                                                                                                                                                                                                                                                                              | CT98 W 🕚 51                                         | J                      |
| AF01 W 🕚 18                    | AL19 F 🕓 74                                                                                                                                                                                                                                                                                                                                                                                                                                                                                                                                                                                                                                                                                                                                                                                                                                                                                                                                                                                                                                                                                                                                                                                                                                                                                                                                                                                                                                                                                                                                                                                                                                                                                                                                                                                                                                                                                                                                                                                                                                                                                                                    | CT01 W 🕚 50                                                                                                                                                                                                                                                                                                                                                                                                                                                                                                                                                                                                                                                                                                                                                                                                                                                                                                                                                                                                                                                                                                                                                                                                                                                                                                                                                                                                                                                                                                                                                                                                                                                                                                                                                                                                                                                                                                                                                                                                                                                                                                              | CT50 W <b>(</b> 55                                                                                                                                                                                                                                                                                                                                                                                                                                                                                                                                                                                                                                                                                                                                                                                                                                                                                                                                                                                                                                                                                                                                                                                                                                                                                                                                                                                                                                                                                                                                                                                                                                                                                                                                                                                                                                                                                                                                                                                                                                                                                                       | CT99 W <b>51</b>                                    | J2 W 🗸 10              |
| AF02 W <b>(</b> ) 18           | AL20 W 🕚 34                                                                                                                                                                                                                                                                                                                                                                                                                                                                                                                                                                                                                                                                                                                                                                                                                                                                                                                                                                                                                                                                                                                                                                                                                                                                                                                                                                                                                                                                                                                                                                                                                                                                                                                                                                                                                                                                                                                                                                                                                                                                                                                    | CT02 W 🕚 52                                                                                                                                                                                                                                                                                                                                                                                                                                                                                                                                                                                                                                                                                                                                                                                                                                                                                                                                                                                                                                                                                                                                                                                                                                                                                                                                                                                                                                                                                                                                                                                                                                                                                                                                                                                                                                                                                                                                                                                                                                                                                                              | CT51 W <b>(</b> 49                                                                                                                                                                                                                                                                                                                                                                                                                                                                                                                                                                                                                                                                                                                                                                                                                                                                                                                                                                                                                                                                                                                                                                                                                                                                                                                                                                                                                                                                                                                                                                                                                                                                                                                                                                                                                                                                                                                                                                                                                                                                                                       | CT100 W <u>46</u>                                   | J3 SC √ 7              |
| AF03 W 🕛 18                    | AL21 W 0 34                                                                                                                                                                                                                                                                                                                                                                                                                                                                                                                                                                                                                                                                                                                                                                                                                                                                                                                                                                                                                                                                                                                                                                                                                                                                                                                                                                                                                                                                                                                                                                                                                                                                                                                                                                                                                                                                                                                                                                                                                                                                                                                    | CT03 W ( 45                                                                                                                                                                                                                                                                                                                                                                                                                                                                                                                                                                                                                                                                                                                                                                                                                                                                                                                                                                                                                                                                                                                                                                                                                                                                                                                                                                                                                                                                                                                                                                                                                                                                                                                                                                                                                                                                                                                                                                                                                                                                                                              | CT52 W () 55                                                                                                                                                                                                                                                                                                                                                                                                                                                                                                                                                                                                                                                                                                                                                                                                                                                                                                                                                                                                                                                                                                                                                                                                                                                                                                                                                                                                                                                                                                                                                                                                                                                                                                                                                                                                                                                                                                                                                                                                                                                                                                             | CT101 W ( 47                                        | J4 SC \ 84             |
| AF04 W 🕚 18                    | AL22 W 🕚 34                                                                                                                                                                                                                                                                                                                                                                                                                                                                                                                                                                                                                                                                                                                                                                                                                                                                                                                                                                                                                                                                                                                                                                                                                                                                                                                                                                                                                                                                                                                                                                                                                                                                                                                                                                                                                                                                                                                                                                                                                                                                                                                    | CT04 W ( 55                                                                                                                                                                                                                                                                                                                                                                                                                                                                                                                                                                                                                                                                                                                                                                                                                                                                                                                                                                                                                                                                                                                                                                                                                                                                                                                                                                                                                                                                                                                                                                                                                                                                                                                                                                                                                                                                                                                                                                                                                                                                                                              | CT53 W 🕚 51                                                                                                                                                                                                                                                                                                                                                                                                                                                                                                                                                                                                                                                                                                                                                                                                                                                                                                                                                                                                                                                                                                                                                                                                                                                                                                                                                                                                                                                                                                                                                                                                                                                                                                                                                                                                                                                                                                                                                                                                                                                                                                              | CT102 W () 45                                       | J5                     |