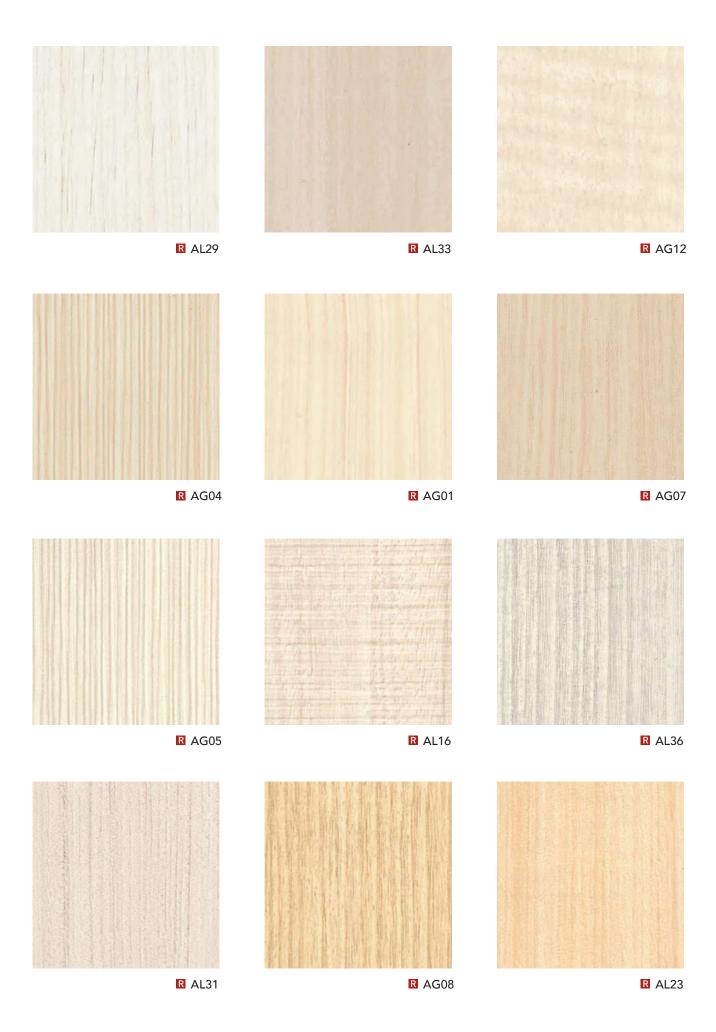

WHY REPLACE WHEN YOU CAN UPGRADE?

| ۸                              | Δ                                                                                                                                                                                                                                                                                                                                                                                                                                                                                                                                                                                                                                                                                                                                                                                                                                                                                                                                                                                                                                                                                                                                                                                                                                                                                                                                                                                                                                                                                                                                                                                                                                                                                                                                                                                                                                                                                                                                                                                                                                                                                                                              | ٨                                                                                                                                                                                                                                                                                                                                                                                                                                                                                                                                                                                                                                                                                                                                                                                                                                                                                                                                                                                                                                                                                                                                                                                                                                                                                                                                                                                                                                                                                                                                                                                                                                                                                                                                                                                                                                                                                                                                                                                                                                                                                                                        | С                                                                                                                                                                                                                                                                                                                                                                                                                                                                                                                                                                                                                                                                                                                                                                                                                                                                                                                                                                                                                                                                                                                                                                                                                                                                                                                                                                                                                                                                                                                                                                                                                                                                                                                                                                                                                                                                                                                                                                                                                                                                                                                        | С                                                   | D                      |
|--------------------------------|--------------------------------------------------------------------------------------------------------------------------------------------------------------------------------------------------------------------------------------------------------------------------------------------------------------------------------------------------------------------------------------------------------------------------------------------------------------------------------------------------------------------------------------------------------------------------------------------------------------------------------------------------------------------------------------------------------------------------------------------------------------------------------------------------------------------------------------------------------------------------------------------------------------------------------------------------------------------------------------------------------------------------------------------------------------------------------------------------------------------------------------------------------------------------------------------------------------------------------------------------------------------------------------------------------------------------------------------------------------------------------------------------------------------------------------------------------------------------------------------------------------------------------------------------------------------------------------------------------------------------------------------------------------------------------------------------------------------------------------------------------------------------------------------------------------------------------------------------------------------------------------------------------------------------------------------------------------------------------------------------------------------------------------------------------------------------------------------------------------------------------|--------------------------------------------------------------------------------------------------------------------------------------------------------------------------------------------------------------------------------------------------------------------------------------------------------------------------------------------------------------------------------------------------------------------------------------------------------------------------------------------------------------------------------------------------------------------------------------------------------------------------------------------------------------------------------------------------------------------------------------------------------------------------------------------------------------------------------------------------------------------------------------------------------------------------------------------------------------------------------------------------------------------------------------------------------------------------------------------------------------------------------------------------------------------------------------------------------------------------------------------------------------------------------------------------------------------------------------------------------------------------------------------------------------------------------------------------------------------------------------------------------------------------------------------------------------------------------------------------------------------------------------------------------------------------------------------------------------------------------------------------------------------------------------------------------------------------------------------------------------------------------------------------------------------------------------------------------------------------------------------------------------------------------------------------------------------------------------------------------------------------|--------------------------------------------------------------------------------------------------------------------------------------------------------------------------------------------------------------------------------------------------------------------------------------------------------------------------------------------------------------------------------------------------------------------------------------------------------------------------------------------------------------------------------------------------------------------------------------------------------------------------------------------------------------------------------------------------------------------------------------------------------------------------------------------------------------------------------------------------------------------------------------------------------------------------------------------------------------------------------------------------------------------------------------------------------------------------------------------------------------------------------------------------------------------------------------------------------------------------------------------------------------------------------------------------------------------------------------------------------------------------------------------------------------------------------------------------------------------------------------------------------------------------------------------------------------------------------------------------------------------------------------------------------------------------------------------------------------------------------------------------------------------------------------------------------------------------------------------------------------------------------------------------------------------------------------------------------------------------------------------------------------------------------------------------------------------------------------------------------------------------|-----------------------------------------------------|------------------------|
| Α                              | Α                                                                                                                                                                                                                                                                                                                                                                                                                                                                                                                                                                                                                                                                                                                                                                                                                                                                                                                                                                                                                                                                                                                                                                                                                                                                                                                                                                                                                                                                                                                                                                                                                                                                                                                                                                                                                                                                                                                                                                                                                                                                                                                              | A                                                                                                                                                                                                                                                                                                                                                                                                                                                                                                                                                                                                                                                                                                                                                                                                                                                                                                                                                                                                                                                                                                                                                                                                                                                                                                                                                                                                                                                                                                                                                                                                                                                                                                                                                                                                                                                                                                                                                                                                                                                                                                                        | C                                                                                                                                                                                                                                                                                                                                                                                                                                                                                                                                                                                                                                                                                                                                                                                                                                                                                                                                                                                                                                                                                                                                                                                                                                                                                                                                                                                                                                                                                                                                                                                                                                                                                                                                                                                                                                                                                                                                                                                                                                                                                                                        |                                                     | D                      |
| A1 W \ 54                      | AF05 W ( 18                                                                                                                                                                                                                                                                                                                                                                                                                                                                                                                                                                                                                                                                                                                                                                                                                                                                                                                                                                                                                                                                                                                                                                                                                                                                                                                                                                                                                                                                                                                                                                                                                                                                                                                                                                                                                                                                                                                                                                                                                                                                                                                    | AL23 W ( 31                                                                                                                                                                                                                                                                                                                                                                                                                                                                                                                                                                                                                                                                                                                                                                                                                                                                                                                                                                                                                                                                                                                                                                                                                                                                                                                                                                                                                                                                                                                                                                                                                                                                                                                                                                                                                                                                                                                                                                                                                                                                                                              | CT05 W © 52                                                                                                                                                                                                                                                                                                                                                                                                                                                                                                                                                                                                                                                                                                                                                                                                                                                                                                                                                                                                                                                                                                                                                                                                                                                                                                                                                                                                                                                                                                                                                                                                                                                                                                                                                                                                                                                                                                                                                                                                                                                                                                              | CT54 W 0 52                                         | D1 W \ 54              |
| A2 W \ 82                      | AF06 W 0 18                                                                                                                                                                                                                                                                                                                                                                                                                                                                                                                                                                                                                                                                                                                                                                                                                                                                                                                                                                                                                                                                                                                                                                                                                                                                                                                                                                                                                                                                                                                                                                                                                                                                                                                                                                                                                                                                                                                                                                                                                                                                                                                    | AL24 W () 32                                                                                                                                                                                                                                                                                                                                                                                                                                                                                                                                                                                                                                                                                                                                                                                                                                                                                                                                                                                                                                                                                                                                                                                                                                                                                                                                                                                                                                                                                                                                                                                                                                                                                                                                                                                                                                                                                                                                                                                                                                                                                                             | CT06 W ( 48                                                                                                                                                                                                                                                                                                                                                                                                                                                                                                                                                                                                                                                                                                                                                                                                                                                                                                                                                                                                                                                                                                                                                                                                                                                                                                                                                                                                                                                                                                                                                                                                                                                                                                                                                                                                                                                                                                                                                                                                                                                                                                              | CT55 W (5 54                                        | D2 W \ 82              |
| A3 W \ 82                      | AF07 W 0 18                                                                                                                                                                                                                                                                                                                                                                                                                                                                                                                                                                                                                                                                                                                                                                                                                                                                                                                                                                                                                                                                                                                                                                                                                                                                                                                                                                                                                                                                                                                                                                                                                                                                                                                                                                                                                                                                                                                                                                                                                                                                                                                    | AL25 W (5) 34                                                                                                                                                                                                                                                                                                                                                                                                                                                                                                                                                                                                                                                                                                                                                                                                                                                                                                                                                                                                                                                                                                                                                                                                                                                                                                                                                                                                                                                                                                                                                                                                                                                                                                                                                                                                                                                                                                                                                                                                                                                                                                            | CT07 W ( 49                                                                                                                                                                                                                                                                                                                                                                                                                                                                                                                                                                                                                                                                                                                                                                                                                                                                                                                                                                                                                                                                                                                                                                                                                                                                                                                                                                                                                                                                                                                                                                                                                                                                                                                                                                                                                                                                                                                                                                                                                                                                                                              | CT56 W <b>§</b> 52                                  | D3 W √ 82<br>D4 W √ 38 |
| A4 W ( 54<br>AA01 W ( 27       | AF08 W ( 19<br>AF09 W ( 18                                                                                                                                                                                                                                                                                                                                                                                                                                                                                                                                                                                                                                                                                                                                                                                                                                                                                                                                                                                                                                                                                                                                                                                                                                                                                                                                                                                                                                                                                                                                                                                                                                                                                                                                                                                                                                                                                                                                                                                                                                                                                                     | AL26 W \( \bar{\cup} \) 32  AL27 W \( \bar{\cup} \) 32                                                                                                                                                                                                                                                                                                                                                                                                                                                                                                                                                                                                                                                                                                                                                                                                                                                                                                                                                                                                                                                                                                                                                                                                                                                                                                                                                                                                                                                                                                                                                                                                                                                                                                                                                                                                                                                                                                                                                                                                                                                                   | CT08 W (\) 53                                                                                                                                                                                                                                                                                                                                                                                                                                                                                                                                                                                                                                                                                                                                                                                                                                                                                                                                                                                                                                                                                                                                                                                                                                                                                                                                                                                                                                                                                                                                                                                                                                                                                                                                                                                                                                                                                                                                                                                                                                                                                                            | CT58 W ( 55                                         | D4                     |
| AA01 W © 27                    | AF10 W ( 19                                                                                                                                                                                                                                                                                                                                                                                                                                                                                                                                                                                                                                                                                                                                                                                                                                                                                                                                                                                                                                                                                                                                                                                                                                                                                                                                                                                                                                                                                                                                                                                                                                                                                                                                                                                                                                                                                                                                                                                                                                                                                                                    | AL28 W () 33                                                                                                                                                                                                                                                                                                                                                                                                                                                                                                                                                                                                                                                                                                                                                                                                                                                                                                                                                                                                                                                                                                                                                                                                                                                                                                                                                                                                                                                                                                                                                                                                                                                                                                                                                                                                                                                                                                                                                                                                                                                                                                             | CT10 W ( 52                                                                                                                                                                                                                                                                                                                                                                                                                                                                                                                                                                                                                                                                                                                                                                                                                                                                                                                                                                                                                                                                                                                                                                                                                                                                                                                                                                                                                                                                                                                                                                                                                                                                                                                                                                                                                                                                                                                                                                                                                                                                                                              | CT59 W ( 54                                         | E                      |
| AA03 W ( 27                    | AG01 W ( 31                                                                                                                                                                                                                                                                                                                                                                                                                                                                                                                                                                                                                                                                                                                                                                                                                                                                                                                                                                                                                                                                                                                                                                                                                                                                                                                                                                                                                                                                                                                                                                                                                                                                                                                                                                                                                                                                                                                                                                                                                                                                                                                    | AL29 W ( 31                                                                                                                                                                                                                                                                                                                                                                                                                                                                                                                                                                                                                                                                                                                                                                                                                                                                                                                                                                                                                                                                                                                                                                                                                                                                                                                                                                                                                                                                                                                                                                                                                                                                                                                                                                                                                                                                                                                                                                                                                                                                                                              | CT11 W () 51                                                                                                                                                                                                                                                                                                                                                                                                                                                                                                                                                                                                                                                                                                                                                                                                                                                                                                                                                                                                                                                                                                                                                                                                                                                                                                                                                                                                                                                                                                                                                                                                                                                                                                                                                                                                                                                                                                                                                                                                                                                                                                             | CT60 W () 52                                        | E1                     |
| AA04 W () 27                   | AG02 W () 32                                                                                                                                                                                                                                                                                                                                                                                                                                                                                                                                                                                                                                                                                                                                                                                                                                                                                                                                                                                                                                                                                                                                                                                                                                                                                                                                                                                                                                                                                                                                                                                                                                                                                                                                                                                                                                                                                                                                                                                                                                                                                                                   | AL30 W ( 32                                                                                                                                                                                                                                                                                                                                                                                                                                                                                                                                                                                                                                                                                                                                                                                                                                                                                                                                                                                                                                                                                                                                                                                                                                                                                                                                                                                                                                                                                                                                                                                                                                                                                                                                                                                                                                                                                                                                                                                                                                                                                                              | CT12 W () 47                                                                                                                                                                                                                                                                                                                                                                                                                                                                                                                                                                                                                                                                                                                                                                                                                                                                                                                                                                                                                                                                                                                                                                                                                                                                                                                                                                                                                                                                                                                                                                                                                                                                                                                                                                                                                                                                                                                                                                                                                                                                                                             | CT61 W © 54                                         | E4                     |
| AA05 W <b>①</b> 27             | AG03 W () 34                                                                                                                                                                                                                                                                                                                                                                                                                                                                                                                                                                                                                                                                                                                                                                                                                                                                                                                                                                                                                                                                                                                                                                                                                                                                                                                                                                                                                                                                                                                                                                                                                                                                                                                                                                                                                                                                                                                                                                                                                                                                                                                   | AL31 W ( 31                                                                                                                                                                                                                                                                                                                                                                                                                                                                                                                                                                                                                                                                                                                                                                                                                                                                                                                                                                                                                                                                                                                                                                                                                                                                                                                                                                                                                                                                                                                                                                                                                                                                                                                                                                                                                                                                                                                                                                                                                                                                                                              | CT13 W () 45                                                                                                                                                                                                                                                                                                                                                                                                                                                                                                                                                                                                                                                                                                                                                                                                                                                                                                                                                                                                                                                                                                                                                                                                                                                                                                                                                                                                                                                                                                                                                                                                                                                                                                                                                                                                                                                                                                                                                                                                                                                                                                             | CT62 W <u></u> 47                                   | E50 W 🕚 35             |
| AA06 W ( 25                    | AG04 W 🕚 31                                                                                                                                                                                                                                                                                                                                                                                                                                                                                                                                                                                                                                                                                                                                                                                                                                                                                                                                                                                                                                                                                                                                                                                                                                                                                                                                                                                                                                                                                                                                                                                                                                                                                                                                                                                                                                                                                                                                                                                                                                                                                                                    | AL32 W ( 34                                                                                                                                                                                                                                                                                                                                                                                                                                                                                                                                                                                                                                                                                                                                                                                                                                                                                                                                                                                                                                                                                                                                                                                                                                                                                                                                                                                                                                                                                                                                                                                                                                                                                                                                                                                                                                                                                                                                                                                                                                                                                                              | CT14 W () 47                                                                                                                                                                                                                                                                                                                                                                                                                                                                                                                                                                                                                                                                                                                                                                                                                                                                                                                                                                                                                                                                                                                                                                                                                                                                                                                                                                                                                                                                                                                                                                                                                                                                                                                                                                                                                                                                                                                                                                                                                                                                                                             | CT63 W 0 51                                         |                        |
| AA07 W 🕦 25                    | AG05 W 🕓 31                                                                                                                                                                                                                                                                                                                                                                                                                                                                                                                                                                                                                                                                                                                                                                                                                                                                                                                                                                                                                                                                                                                                                                                                                                                                                                                                                                                                                                                                                                                                                                                                                                                                                                                                                                                                                                                                                                                                                                                                                                                                                                                    | AL33 W ( 31                                                                                                                                                                                                                                                                                                                                                                                                                                                                                                                                                                                                                                                                                                                                                                                                                                                                                                                                                                                                                                                                                                                                                                                                                                                                                                                                                                                                                                                                                                                                                                                                                                                                                                                                                                                                                                                                                                                                                                                                                                                                                                              | CT15 W (\) 48                                                                                                                                                                                                                                                                                                                                                                                                                                                                                                                                                                                                                                                                                                                                                                                                                                                                                                                                                                                                                                                                                                                                                                                                                                                                                                                                                                                                                                                                                                                                                                                                                                                                                                                                                                                                                                                                                                                                                                                                                                                                                                            | CT64 W 0 51                                         | F                      |
| AA08 W <u>0</u> 26             | AG06 W 🕓 33                                                                                                                                                                                                                                                                                                                                                                                                                                                                                                                                                                                                                                                                                                                                                                                                                                                                                                                                                                                                                                                                                                                                                                                                                                                                                                                                                                                                                                                                                                                                                                                                                                                                                                                                                                                                                                                                                                                                                                                                                                                                                                                    | AL34 W 🕚 33                                                                                                                                                                                                                                                                                                                                                                                                                                                                                                                                                                                                                                                                                                                                                                                                                                                                                                                                                                                                                                                                                                                                                                                                                                                                                                                                                                                                                                                                                                                                                                                                                                                                                                                                                                                                                                                                                                                                                                                                                                                                                                              | CT16 W (\( \) 48                                                                                                                                                                                                                                                                                                                                                                                                                                                                                                                                                                                                                                                                                                                                                                                                                                                                                                                                                                                                                                                                                                                                                                                                                                                                                                                                                                                                                                                                                                                                                                                                                                                                                                                                                                                                                                                                                                                                                                                                                                                                                                         | CT65 W <u>\$\bar{\bar{\bar{\bar{\bar{\bar{\bar{</u> | F4                     |
| AA09 W <u>0</u> 25             | AG07 W 🕚 31                                                                                                                                                                                                                                                                                                                                                                                                                                                                                                                                                                                                                                                                                                                                                                                                                                                                                                                                                                                                                                                                                                                                                                                                                                                                                                                                                                                                                                                                                                                                                                                                                                                                                                                                                                                                                                                                                                                                                                                                                                                                                                                    | AL35 W () 34                                                                                                                                                                                                                                                                                                                                                                                                                                                                                                                                                                                                                                                                                                                                                                                                                                                                                                                                                                                                                                                                                                                                                                                                                                                                                                                                                                                                                                                                                                                                                                                                                                                                                                                                                                                                                                                                                                                                                                                                                                                                                                             | CT17 W <u>0</u> 47                                                                                                                                                                                                                                                                                                                                                                                                                                                                                                                                                                                                                                                                                                                                                                                                                                                                                                                                                                                                                                                                                                                                                                                                                                                                                                                                                                                                                                                                                                                                                                                                                                                                                                                                                                                                                                                                                                                                                                                                                                                                                                       | CT66 W <u> </u>                                     | F5 W <b>√</b> 26       |
| AA10 W 🕚 22                    | AG08 W 🕚 31                                                                                                                                                                                                                                                                                                                                                                                                                                                                                                                                                                                                                                                                                                                                                                                                                                                                                                                                                                                                                                                                                                                                                                                                                                                                                                                                                                                                                                                                                                                                                                                                                                                                                                                                                                                                                                                                                                                                                                                                                                                                                                                    | AL36 W ( 31                                                                                                                                                                                                                                                                                                                                                                                                                                                                                                                                                                                                                                                                                                                                                                                                                                                                                                                                                                                                                                                                                                                                                                                                                                                                                                                                                                                                                                                                                                                                                                                                                                                                                                                                                                                                                                                                                                                                                                                                                                                                                                              | CT18 W <b>(</b> 45                                                                                                                                                                                                                                                                                                                                                                                                                                                                                                                                                                                                                                                                                                                                                                                                                                                                                                                                                                                                                                                                                                                                                                                                                                                                                                                                                                                                                                                                                                                                                                                                                                                                                                                                                                                                                                                                                                                                                                                                                                                                                                       | CT67 W <u></u> 54                                   | F6 W <b>√</b> 54       |
| AA11 W 🕚 22                    | AG09 W 🕓 32                                                                                                                                                                                                                                                                                                                                                                                                                                                                                                                                                                                                                                                                                                                                                                                                                                                                                                                                                                                                                                                                                                                                                                                                                                                                                                                                                                                                                                                                                                                                                                                                                                                                                                                                                                                                                                                                                                                                                                                                                                                                                                                    | AT01 W ( 33                                                                                                                                                                                                                                                                                                                                                                                                                                                                                                                                                                                                                                                                                                                                                                                                                                                                                                                                                                                                                                                                                                                                                                                                                                                                                                                                                                                                                                                                                                                                                                                                                                                                                                                                                                                                                                                                                                                                                                                                                                                                                                              | CT19 W <b>(</b> 45                                                                                                                                                                                                                                                                                                                                                                                                                                                                                                                                                                                                                                                                                                                                                                                                                                                                                                                                                                                                                                                                                                                                                                                                                                                                                                                                                                                                                                                                                                                                                                                                                                                                                                                                                                                                                                                                                                                                                                                                                                                                                                       | CT68 W 🕚 54                                         | F7 W ✓ 35              |
| AA12 W 🕦 22                    | AG10 W 🕓 33                                                                                                                                                                                                                                                                                                                                                                                                                                                                                                                                                                                                                                                                                                                                                                                                                                                                                                                                                                                                                                                                                                                                                                                                                                                                                                                                                                                                                                                                                                                                                                                                                                                                                                                                                                                                                                                                                                                                                                                                                                                                                                                    | AT02 W () 34                                                                                                                                                                                                                                                                                                                                                                                                                                                                                                                                                                                                                                                                                                                                                                                                                                                                                                                                                                                                                                                                                                                                                                                                                                                                                                                                                                                                                                                                                                                                                                                                                                                                                                                                                                                                                                                                                                                                                                                                                                                                                                             | CT20 W 0 48                                                                                                                                                                                                                                                                                                                                                                                                                                                                                                                                                                                                                                                                                                                                                                                                                                                                                                                                                                                                                                                                                                                                                                                                                                                                                                                                                                                                                                                                                                                                                                                                                                                                                                                                                                                                                                                                                                                                                                                                                                                                                                              | CT69 W <b>(</b> 49                                  |                        |
| AA13 W 🕚 21                    | AG11 W 🕚 32                                                                                                                                                                                                                                                                                                                                                                                                                                                                                                                                                                                                                                                                                                                                                                                                                                                                                                                                                                                                                                                                                                                                                                                                                                                                                                                                                                                                                                                                                                                                                                                                                                                                                                                                                                                                                                                                                                                                                                                                                                                                                                                    | AT03 W 🕚 33                                                                                                                                                                                                                                                                                                                                                                                                                                                                                                                                                                                                                                                                                                                                                                                                                                                                                                                                                                                                                                                                                                                                                                                                                                                                                                                                                                                                                                                                                                                                                                                                                                                                                                                                                                                                                                                                                                                                                                                                                                                                                                              | CT21 W 🕓 53                                                                                                                                                                                                                                                                                                                                                                                                                                                                                                                                                                                                                                                                                                                                                                                                                                                                                                                                                                                                                                                                                                                                                                                                                                                                                                                                                                                                                                                                                                                                                                                                                                                                                                                                                                                                                                                                                                                                                                                                                                                                                                              | CT70 W <u>\$\bar{\bar{\bar{\bar{\bar{\bar{\bar{</u> | G                      |
| AA14 W 🕛 21                    | AG12 W 🕚 31                                                                                                                                                                                                                                                                                                                                                                                                                                                                                                                                                                                                                                                                                                                                                                                                                                                                                                                                                                                                                                                                                                                                                                                                                                                                                                                                                                                                                                                                                                                                                                                                                                                                                                                                                                                                                                                                                                                                                                                                                                                                                                                    | AT04 W 🕚 34                                                                                                                                                                                                                                                                                                                                                                                                                                                                                                                                                                                                                                                                                                                                                                                                                                                                                                                                                                                                                                                                                                                                                                                                                                                                                                                                                                                                                                                                                                                                                                                                                                                                                                                                                                                                                                                                                                                                                                                                                                                                                                              | CT22 W 🕚 50                                                                                                                                                                                                                                                                                                                                                                                                                                                                                                                                                                                                                                                                                                                                                                                                                                                                                                                                                                                                                                                                                                                                                                                                                                                                                                                                                                                                                                                                                                                                                                                                                                                                                                                                                                                                                                                                                                                                                                                                                                                                                                              | CT71 W <u> </u>                                     | G0 W ✓ 23              |
| AA15 W 🕚 20                    | AG13 W 🕚 30                                                                                                                                                                                                                                                                                                                                                                                                                                                                                                                                                                                                                                                                                                                                                                                                                                                                                                                                                                                                                                                                                                                                                                                                                                                                                                                                                                                                                                                                                                                                                                                                                                                                                                                                                                                                                                                                                                                                                                                                                                                                                                                    | AT05 W \(\text{\text{\text{\text{\text{\text{\text{\text{\text{\text{\text{\text{\text{\text{\text{\text{\text{\text{\text{\text{\text{\text{\text{\text{\text{\text{\text{\text{\text{\text{\text{\text{\text{\text{\text{\text{\text{\text{\text{\text{\text{\text{\text{\text{\text{\text{\text{\text{\text{\text{\text{\text{\text{\text{\text{\text{\text{\text{\text{\text{\text{\text{\text{\text{\text{\text{\text{\text{\text{\text{\text{\text{\text{\text{\text{\text{\text{\text{\text{\text{\text{\text{\text{\text{\text{\text{\text{\text{\text{\text{\text{\text{\text{\text{\text{\text{\text{\text{\text{\text{\text{\text{\text{\text{\text{\text{\text{\text{\text{\text{\text{\text{\text{\text{\text{\tinx{\tiny{\tint{\text{\text{\text{\text{\text{\text{\text{\text{\text{\text{\text{\text{\text{\text{\text{\text{\text{\text{\text{\text{\text{\text{\text{\text{\text{\text{\text{\text{\text{\tinx{\tinx{\tinx{\tinx{\tinx{\tinx{\tinx{\text{\text{\text{\text{\text{\tinx{\tinx{\tinx{\tinx{\tinx{\tinx{\tinx{\tinx{\tinx{\tinx{\tinx{\tinx{\tinx{\tinx{\tinx{\tinx{\tinx{\tinx{\tinx{\tinx{\tinx{\tinx{\tinx{\tinx{\tinx{\tinx{\tinx{\tinx{\tinx{\tinx{\tinx{\tinx{\tinx{\tinx{\tinx{\tinx{\tinx{\tinx{\tinx{\tinx{\tinx{\tinx{\tinx{\tinx{\tinx{\tinx{\tinx{\tinx{\tinx{\tinx{\tinx{\tinx{\tinx{\tinx{\tinx{\tinx{\tinx{\tinx{\tinx{\tinx{\tinx{\tinx{\tinx{\tinx{\tinx{\tinx{\tinx{\tinx{\tinx{\tinx{\tinx{\tinx{\tinx{\tinx{\tinx{\tinx{\tinx{\tinx{\tinx{\tinx{\tinx{\tinx{\tinx{\tinx{\tinx{\tinx{\tinx{\tinx{\tinx{\tinx{\tinx{\tinx{\tinx{\tinx{\tinx{\tinx{\tinx{\tinx{\tinx{\tinx{\tinx{\tinx{\tinx{\tinx{\tinx{\tinx{\tinx{\tinx{\tinx{\tinx{\tinx{\tinx{\tinx{\tinx{\tinx{\tinx{\tinx{\tinx{\tinx{\tinx{\tinx{\tinx{\tinx{\tinx{\tinx{\tinx{\tinx{\tinx{\tinx{\tinx{\tinx{\tinx{\tinx{\tinx{\tinx{\tinx{\tinx{\tinx{\tinx{\tinx{\tinx{\tinx{\tinx{\tinx{\tinx{\tinx{\tinx{\tinx{\tinx{\tinx{\tinx{\tinx{\tinx{\tinx{\tinx{\tinx{\tinx{\tinx{\tinx{\tinx{\tinx{\tinx{\tinx{\tinx{\tinx{\tin\tii}\\ \tinx{\tinx{\tinx{\tinx{\tinx{\tinx{\tinx{\tinx{\tinx{\tinx{\tinx{\tinx{\ti | CT23 W 🕚 53                                                                                                                                                                                                                                                                                                                                                                                                                                                                                                                                                                                                                                                                                                                                                                                                                                                                                                                                                                                                                                                                                                                                                                                                                                                                                                                                                                                                                                                                                                                                                                                                                                                                                                                                                                                                                                                                                                                                                                                                                                                                                                              | CT72 W <u> </u>                                     | G2 W √ 82              |
| AA16 W 🕚 20                    | AG14 W 🕓 30                                                                                                                                                                                                                                                                                                                                                                                                                                                                                                                                                                                                                                                                                                                                                                                                                                                                                                                                                                                                                                                                                                                                                                                                                                                                                                                                                                                                                                                                                                                                                                                                                                                                                                                                                                                                                                                                                                                                                                                                                                                                                                                    | AT06 W <u>()</u> 35                                                                                                                                                                                                                                                                                                                                                                                                                                                                                                                                                                                                                                                                                                                                                                                                                                                                                                                                                                                                                                                                                                                                                                                                                                                                                                                                                                                                                                                                                                                                                                                                                                                                                                                                                                                                                                                                                                                                                                                                                                                                                                      | CT24 W 🕚 54                                                                                                                                                                                                                                                                                                                                                                                                                                                                                                                                                                                                                                                                                                                                                                                                                                                                                                                                                                                                                                                                                                                                                                                                                                                                                                                                                                                                                                                                                                                                                                                                                                                                                                                                                                                                                                                                                                                                                                                                                                                                                                              | CT73 W <b>(</b> 45                                  | G3 W \ 82              |
| AA17 W 🕚 26                    | AG15 W 🕓 30                                                                                                                                                                                                                                                                                                                                                                                                                                                                                                                                                                                                                                                                                                                                                                                                                                                                                                                                                                                                                                                                                                                                                                                                                                                                                                                                                                                                                                                                                                                                                                                                                                                                                                                                                                                                                                                                                                                                                                                                                                                                                                                    | AZ01 W 🕚 17                                                                                                                                                                                                                                                                                                                                                                                                                                                                                                                                                                                                                                                                                                                                                                                                                                                                                                                                                                                                                                                                                                                                                                                                                                                                                                                                                                                                                                                                                                                                                                                                                                                                                                                                                                                                                                                                                                                                                                                                                                                                                                              | CT25 W 🕚 53                                                                                                                                                                                                                                                                                                                                                                                                                                                                                                                                                                                                                                                                                                                                                                                                                                                                                                                                                                                                                                                                                                                                                                                                                                                                                                                                                                                                                                                                                                                                                                                                                                                                                                                                                                                                                                                                                                                                                                                                                                                                                                              | CT74 W <b>(</b> 45                                  | G4 W √ 49<br>G5 W √ 26 |
| AA18 W 🕦 23                    | AG16 W 🕚 32                                                                                                                                                                                                                                                                                                                                                                                                                                                                                                                                                                                                                                                                                                                                                                                                                                                                                                                                                                                                                                                                                                                                                                                                                                                                                                                                                                                                                                                                                                                                                                                                                                                                                                                                                                                                                                                                                                                                                                                                                                                                                                                    | AZ02 W <b>(</b> 17                                                                                                                                                                                                                                                                                                                                                                                                                                                                                                                                                                                                                                                                                                                                                                                                                                                                                                                                                                                                                                                                                                                                                                                                                                                                                                                                                                                                                                                                                                                                                                                                                                                                                                                                                                                                                                                                                                                                                                                                                                                                                                       | CT26 W <b>(</b> 53                                                                                                                                                                                                                                                                                                                                                                                                                                                                                                                                                                                                                                                                                                                                                                                                                                                                                                                                                                                                                                                                                                                                                                                                                                                                                                                                                                                                                                                                                                                                                                                                                                                                                                                                                                                                                                                                                                                                                                                                                                                                                                       | CT75 W <b>(</b> 50                                  | G6 W ✓ 39              |
| AA19 W <u>()</u> 23            | AG17 W 🕚 33                                                                                                                                                                                                                                                                                                                                                                                                                                                                                                                                                                                                                                                                                                                                                                                                                                                                                                                                                                                                                                                                                                                                                                                                                                                                                                                                                                                                                                                                                                                                                                                                                                                                                                                                                                                                                                                                                                                                                                                                                                                                                                                    | AZ03 W ( 17                                                                                                                                                                                                                                                                                                                                                                                                                                                                                                                                                                                                                                                                                                                                                                                                                                                                                                                                                                                                                                                                                                                                                                                                                                                                                                                                                                                                                                                                                                                                                                                                                                                                                                                                                                                                                                                                                                                                                                                                                                                                                                              | CT27 W () 49                                                                                                                                                                                                                                                                                                                                                                                                                                                                                                                                                                                                                                                                                                                                                                                                                                                                                                                                                                                                                                                                                                                                                                                                                                                                                                                                                                                                                                                                                                                                                                                                                                                                                                                                                                                                                                                                                                                                                                                                                                                                                                             | CT76 W <b>(</b> 47                                  | G0 VV V 33             |
| AA20 W 🕓 24                    | AG18 W 🕚 29                                                                                                                                                                                                                                                                                                                                                                                                                                                                                                                                                                                                                                                                                                                                                                                                                                                                                                                                                                                                                                                                                                                                                                                                                                                                                                                                                                                                                                                                                                                                                                                                                                                                                                                                                                                                                                                                                                                                                                                                                                                                                                                    | AZ04 W <u>()</u> 17                                                                                                                                                                                                                                                                                                                                                                                                                                                                                                                                                                                                                                                                                                                                                                                                                                                                                                                                                                                                                                                                                                                                                                                                                                                                                                                                                                                                                                                                                                                                                                                                                                                                                                                                                                                                                                                                                                                                                                                                                                                                                                      | CT28 W () 48                                                                                                                                                                                                                                                                                                                                                                                                                                                                                                                                                                                                                                                                                                                                                                                                                                                                                                                                                                                                                                                                                                                                                                                                                                                                                                                                                                                                                                                                                                                                                                                                                                                                                                                                                                                                                                                                                                                                                                                                                                                                                                             | CT77 W 0 50                                         | H                      |
| AA21 W 🕦 24                    | AG19 W ( 32                                                                                                                                                                                                                                                                                                                                                                                                                                                                                                                                                                                                                                                                                                                                                                                                                                                                                                                                                                                                                                                                                                                                                                                                                                                                                                                                                                                                                                                                                                                                                                                                                                                                                                                                                                                                                                                                                                                                                                                                                                                                                                                    | AZ05 W ( 17                                                                                                                                                                                                                                                                                                                                                                                                                                                                                                                                                                                                                                                                                                                                                                                                                                                                                                                                                                                                                                                                                                                                                                                                                                                                                                                                                                                                                                                                                                                                                                                                                                                                                                                                                                                                                                                                                                                                                                                                                                                                                                              | CT29 W (\) 53                                                                                                                                                                                                                                                                                                                                                                                                                                                                                                                                                                                                                                                                                                                                                                                                                                                                                                                                                                                                                                                                                                                                                                                                                                                                                                                                                                                                                                                                                                                                                                                                                                                                                                                                                                                                                                                                                                                                                                                                                                                                                                            | CT78 W 0 51                                         | H1                     |
| AB02 W () 13                   | AG20 W © 29                                                                                                                                                                                                                                                                                                                                                                                                                                                                                                                                                                                                                                                                                                                                                                                                                                                                                                                                                                                                                                                                                                                                                                                                                                                                                                                                                                                                                                                                                                                                                                                                                                                                                                                                                                                                                                                                                                                                                                                                                                                                                                                    | AZ06 W ( 15                                                                                                                                                                                                                                                                                                                                                                                                                                                                                                                                                                                                                                                                                                                                                                                                                                                                                                                                                                                                                                                                                                                                                                                                                                                                                                                                                                                                                                                                                                                                                                                                                                                                                                                                                                                                                                                                                                                                                                                                                                                                                                              | CT30 W () 49                                                                                                                                                                                                                                                                                                                                                                                                                                                                                                                                                                                                                                                                                                                                                                                                                                                                                                                                                                                                                                                                                                                                                                                                                                                                                                                                                                                                                                                                                                                                                                                                                                                                                                                                                                                                                                                                                                                                                                                                                                                                                                             | CT79 W 0 47                                         | H4 W <b>√</b> 39       |
| AB03 W 13                      | AG21 W 0 32                                                                                                                                                                                                                                                                                                                                                                                                                                                                                                                                                                                                                                                                                                                                                                                                                                                                                                                                                                                                                                                                                                                                                                                                                                                                                                                                                                                                                                                                                                                                                                                                                                                                                                                                                                                                                                                                                                                                                                                                                                                                                                                    | AZ07 W ( 15                                                                                                                                                                                                                                                                                                                                                                                                                                                                                                                                                                                                                                                                                                                                                                                                                                                                                                                                                                                                                                                                                                                                                                                                                                                                                                                                                                                                                                                                                                                                                                                                                                                                                                                                                                                                                                                                                                                                                                                                                                                                                                              | CT31 W (5 52                                                                                                                                                                                                                                                                                                                                                                                                                                                                                                                                                                                                                                                                                                                                                                                                                                                                                                                                                                                                                                                                                                                                                                                                                                                                                                                                                                                                                                                                                                                                                                                                                                                                                                                                                                                                                                                                                                                                                                                                                                                                                                             | CT80 W () 49                                        | H5 W <b>√</b> 55       |
| AB05 W ✓ 12                    | AL01 F ( 73                                                                                                                                                                                                                                                                                                                                                                                                                                                                                                                                                                                                                                                                                                                                                                                                                                                                                                                                                                                                                                                                                                                                                                                                                                                                                                                                                                                                                                                                                                                                                                                                                                                                                                                                                                                                                                                                                                                                                                                                                                                                                                                    | AZ08 W (15                                                                                                                                                                                                                                                                                                                                                                                                                                                                                                                                                                                                                                                                                                                                                                                                                                                                                                                                                                                                                                                                                                                                                                                                                                                                                                                                                                                                                                                                                                                                                                                                                                                                                                                                                                                                                                                                                                                                                                                                                                                                                                               | CT32 W ( 45                                                                                                                                                                                                                                                                                                                                                                                                                                                                                                                                                                                                                                                                                                                                                                                                                                                                                                                                                                                                                                                                                                                                                                                                                                                                                                                                                                                                                                                                                                                                                                                                                                                                                                                                                                                                                                                                                                                                                                                                                                                                                                              | CT81 W (5 49                                        | H6 W <b>√</b> 82       |
| AB06 W () 13                   | AL02 W ① 34                                                                                                                                                                                                                                                                                                                                                                                                                                                                                                                                                                                                                                                                                                                                                                                                                                                                                                                                                                                                                                                                                                                                                                                                                                                                                                                                                                                                                                                                                                                                                                                                                                                                                                                                                                                                                                                                                                                                                                                                                                                                                                                    | AZ09 W ( 16                                                                                                                                                                                                                                                                                                                                                                                                                                                                                                                                                                                                                                                                                                                                                                                                                                                                                                                                                                                                                                                                                                                                                                                                                                                                                                                                                                                                                                                                                                                                                                                                                                                                                                                                                                                                                                                                                                                                                                                                                                                                                                              | CT34 W ( 48                                                                                                                                                                                                                                                                                                                                                                                                                                                                                                                                                                                                                                                                                                                                                                                                                                                                                                                                                                                                                                                                                                                                                                                                                                                                                                                                                                                                                                                                                                                                                                                                                                                                                                                                                                                                                                                                                                                                                                                                                                                                                                              | CT82 W © 54<br>CT83 W © 47                          | H7 W <b>√ 41</b>       |
| AB07 W (\) 13<br>AC01 W (\) 13 | AL03 M ( 72<br>AL04 W ( 33                                                                                                                                                                                                                                                                                                                                                                                                                                                                                                                                                                                                                                                                                                                                                                                                                                                                                                                                                                                                                                                                                                                                                                                                                                                                                                                                                                                                                                                                                                                                                                                                                                                                                                                                                                                                                                                                                                                                                                                                                                                                                                     | AZ10 W ( 16                                                                                                                                                                                                                                                                                                                                                                                                                                                                                                                                                                                                                                                                                                                                                                                                                                                                                                                                                                                                                                                                                                                                                                                                                                                                                                                                                                                                                                                                                                                                                                                                                                                                                                                                                                                                                                                                                                                                                                                                                                                                                                              | CT34 W \( \text{ \text{\text{\text{\text{\text{\text{\text{\text{\text{\text{\text{\text{\text{\text{\text{\text{\text{\text{\text{\text{\text{\text{\text{\text{\text{\text{\text{\text{\text{\text{\text{\text{\text{\text{\text{\text{\text{\text{\text{\text{\text{\text{\text{\text{\text{\text{\text{\text{\text{\text{\text{\text{\text{\text{\text{\text{\text{\text{\text{\text{\text{\text{\text{\text{\text{\text{\text{\text{\text{\text{\text{\text{\text{\text{\text{\text{\text{\text{\text{\text{\text{\text{\text{\text{\text{\text{\text{\text{\text{\text{\text{\text{\text{\text{\text{\text{\text{\text{\text{\text{\text{\text{\text{\text{\text{\text{\text{\text{\text{\text{\text{\text{\text{\text{\text{\text{\text{\text{\text{\text{\text{\text{\text{\text{\text{\text{\text{\text{\text{\text{\text{\text{\text{\text{\text{\tint{\text{\text{\text{\text{\text{\text{\text{\text{\text{\text{\text{\text{\text{\text{\text{\text{\text{\text{\text{\text{\text{\text{\text{\text{\text{\tint{\text{\text{\text{\text{\text{\tin}\text{\text{\text{\text{\text{\text{\text{\text{\text{\text{\text{\text{\text{\text{\text{\text{\text{\text{\text{\text{\text{\text{\tint{\text{\text{\text{\tint{\text{\text{\text{\text{\text{\tint{\text{\text{\text{\text{\text{\text{\text{\text{\text{\tint{\text{\text{\text{\text{\text{\text{\text{\text{\text{\text{\text{\text{\text{\text{\text{\text{\text{\text{\text{\text{\text{\text{\text{\text{\text{\text{\text{\text{\text{\text{\text{\text{\tint{\text{\text{\text{\text{\text{\text{\text{\text{\text{\tilit{\text{\tint{\text{\tilit{\text{\text{\text{\tilit{\text{\text{\tinit}\text{\text{\text{\text{\text{\text{\tilit{\text{\text{\text{\text{\text{\text{\text{\text{\text{\text{\text{\text{\text{\text{\text{\text{\text{\text{\text{\text{\text{\text{\texi}\text{\text{\text{\text{\text{\text{\text{\text{\text{\text{\ti}}\\tint{\text{\text{\texi}\text{\text{\text{\texi}\text{\text{\text{\text{\texi}\text{\text{\texi{\texi}\tilit{\text{\text{\tetit}}}\tint{\text{\tiint{\text{\tiint{\text{\texi}\text{\ti | CT84 W (\cdot 48)                                   | H8 W <b>√</b> 41       |
| AC02 W ( 13                    | AL05 M © 72                                                                                                                                                                                                                                                                                                                                                                                                                                                                                                                                                                                                                                                                                                                                                                                                                                                                                                                                                                                                                                                                                                                                                                                                                                                                                                                                                                                                                                                                                                                                                                                                                                                                                                                                                                                                                                                                                                                                                                                                                                                                                                                    | В                                                                                                                                                                                                                                                                                                                                                                                                                                                                                                                                                                                                                                                                                                                                                                                                                                                                                                                                                                                                                                                                                                                                                                                                                                                                                                                                                                                                                                                                                                                                                                                                                                                                                                                                                                                                                                                                                                                                                                                                                                                                                                                        | CT36 W () 52                                                                                                                                                                                                                                                                                                                                                                                                                                                                                                                                                                                                                                                                                                                                                                                                                                                                                                                                                                                                                                                                                                                                                                                                                                                                                                                                                                                                                                                                                                                                                                                                                                                                                                                                                                                                                                                                                                                                                                                                                                                                                                             | CT85 W () 53                                        | H10 W ✓ 39             |
| AC03 W ( 13                    | AL06 W ( 33                                                                                                                                                                                                                                                                                                                                                                                                                                                                                                                                                                                                                                                                                                                                                                                                                                                                                                                                                                                                                                                                                                                                                                                                                                                                                                                                                                                                                                                                                                                                                                                                                                                                                                                                                                                                                                                                                                                                                                                                                                                                                                                    | B1 W √ 52                                                                                                                                                                                                                                                                                                                                                                                                                                                                                                                                                                                                                                                                                                                                                                                                                                                                                                                                                                                                                                                                                                                                                                                                                                                                                                                                                                                                                                                                                                                                                                                                                                                                                                                                                                                                                                                                                                                                                                                                                                                                                                                | CT37 W () 51                                                                                                                                                                                                                                                                                                                                                                                                                                                                                                                                                                                                                                                                                                                                                                                                                                                                                                                                                                                                                                                                                                                                                                                                                                                                                                                                                                                                                                                                                                                                                                                                                                                                                                                                                                                                                                                                                                                                                                                                                                                                                                             | CT86 W © 54                                         | H50 W ✓ 37             |
| AC04 W ( 13                    | AL07 F \( \text{\text{\text{\text{\text{\text{\text{\text{\text{\text{\text{\text{\text{\text{\text{\text{\text{\text{\text{\text{\text{\text{\text{\text{\text{\text{\text{\text{\text{\text{\text{\text{\text{\text{\text{\text{\text{\text{\text{\text{\text{\text{\text{\text{\text{\text{\text{\text{\text{\text{\text{\text{\text{\text{\text{\text{\text{\text{\text{\text{\text{\text{\text{\text{\text{\text{\text{\text{\text{\text{\text{\text{\text{\text{\text{\text{\text{\text{\text{\text{\text{\text{\text{\text{\text{\text{\text{\text{\text{\text{\text{\text{\text{\text{\text{\text{\text{\text{\text{\text{\text{\text{\text{\text{\text{\text{\text{\text{\text{\text{\text{\text{\text{\text{\text{\text{\text{\text{\text{\text{\text{\text{\text{\text{\text{\text{\text{\text{\text{\text{\text{\text{\text{\text{\text{\text{\text{\text{\text{\text{\text{\text{\text{\text{\text{\text{\text{\text{\text{\text{\text{\text{\text{\text{\text{\text{\text{\text{\text{\text{\text{\text{\text{\text{\text{\text{\text{\text{\text{\text{\text{\text{\text{\text{\text{\text{\text{\text{\text{\tint{\text{\text{\text{\text{\tint{\text{\text{\tint{\text{\text{\text{\tint{\text{\tint{\text{\tint{\text{\text{\tint{\tint{\text{\tint{\text{\tint{\text{\tint{\text{\tint{\text{\tint{\text{\tint{\text{\tint{\tint{\tint{\tint{\tint{\text{\tint{\tint{\tint{\tint{\tint{\tint{\tint{\tint{\tint{\text{\tint{\tint{\tint{\text{\tint{\tint{\tint{\tint{\tint{\tint{\text{\tint{\tint{\tint{\tint{\tint{\tint{\tint{\tint{\tint{\tint{\tint{\tint{\tint{\tint{\tint{\tinit{\tint{\tinit{\text{\tinit{\text{\tinit{\text{\tinit}\tint{\tinit{\tinit{\tinit{\tinit{\tinit{\tinit{\tinit{\tinit{\tinit{\tinit{\tinit{\tinit{\tinit{\tinit{\tinit{\tinit{\tinit{\tinit{\tinit{\tinit{\tinit{\tinit{\tinit{\tinit{\tinit{\tinit{\tinit{\tinit{\tinit{\tinit{\tinit{\tinit{\tinit{\tiin}\tinit{\tiit{\tiint{\tiinit{\tiin}\tinit{\tiin}\tinit{\tiin}\tiin}\tiin}\tinit{\tiint{\tiinit{\tiin}\tiint{\tiinit{\tiinit{\tiinit{\tiinit{\tiinit{\tiinit{\tiinit{\tiinit{\tiin\tii}}\\tiinit{\tiin}\tiin}\ | B3 W ✓ 50                                                                                                                                                                                                                                                                                                                                                                                                                                                                                                                                                                                                                                                                                                                                                                                                                                                                                                                                                                                                                                                                                                                                                                                                                                                                                                                                                                                                                                                                                                                                                                                                                                                                                                                                                                                                                                                                                                                                                                                                                                                                                                                | CT38 W () 51                                                                                                                                                                                                                                                                                                                                                                                                                                                                                                                                                                                                                                                                                                                                                                                                                                                                                                                                                                                                                                                                                                                                                                                                                                                                                                                                                                                                                                                                                                                                                                                                                                                                                                                                                                                                                                                                                                                                                                                                                                                                                                             | CT87 W () 50                                        |                        |
| AD01 W () 43                   | AL08 W ( 32                                                                                                                                                                                                                                                                                                                                                                                                                                                                                                                                                                                                                                                                                                                                                                                                                                                                                                                                                                                                                                                                                                                                                                                                                                                                                                                                                                                                                                                                                                                                                                                                                                                                                                                                                                                                                                                                                                                                                                                                                                                                                                                    | B4                                                                                                                                                                                                                                                                                                                                                                                                                                                                                                                                                                                                                                                                                                                                                                                                                                                                                                                                                                                                                                                                                                                                                                                                                                                                                                                                                                                                                                                                                                                                                                                                                                                                                                                                                                                                                                                                                                                                                                                                                                                                                                                       | CT39 W () 47                                                                                                                                                                                                                                                                                                                                                                                                                                                                                                                                                                                                                                                                                                                                                                                                                                                                                                                                                                                                                                                                                                                                                                                                                                                                                                                                                                                                                                                                                                                                                                                                                                                                                                                                                                                                                                                                                                                                                                                                                                                                                                             | CT88 W                                              | I6 W <b>√</b> 82       |
| AD02 W ( 43                    | AL09 F 🕓 74                                                                                                                                                                                                                                                                                                                                                                                                                                                                                                                                                                                                                                                                                                                                                                                                                                                                                                                                                                                                                                                                                                                                                                                                                                                                                                                                                                                                                                                                                                                                                                                                                                                                                                                                                                                                                                                                                                                                                                                                                                                                                                                    | B5 W <b>√</b> 50                                                                                                                                                                                                                                                                                                                                                                                                                                                                                                                                                                                                                                                                                                                                                                                                                                                                                                                                                                                                                                                                                                                                                                                                                                                                                                                                                                                                                                                                                                                                                                                                                                                                                                                                                                                                                                                                                                                                                                                                                                                                                                         | CT40 W () 48                                                                                                                                                                                                                                                                                                                                                                                                                                                                                                                                                                                                                                                                                                                                                                                                                                                                                                                                                                                                                                                                                                                                                                                                                                                                                                                                                                                                                                                                                                                                                                                                                                                                                                                                                                                                                                                                                                                                                                                                                                                                                                             | CT89 W <u>()</u> 53                                 | 17 W √ 53              |
| AD03 W 0 42                    | AL10 W 🕓 32                                                                                                                                                                                                                                                                                                                                                                                                                                                                                                                                                                                                                                                                                                                                                                                                                                                                                                                                                                                                                                                                                                                                                                                                                                                                                                                                                                                                                                                                                                                                                                                                                                                                                                                                                                                                                                                                                                                                                                                                                                                                                                                    | B6 W <b>√</b> 82                                                                                                                                                                                                                                                                                                                                                                                                                                                                                                                                                                                                                                                                                                                                                                                                                                                                                                                                                                                                                                                                                                                                                                                                                                                                                                                                                                                                                                                                                                                                                                                                                                                                                                                                                                                                                                                                                                                                                                                                                                                                                                         | CT41 W 0 50                                                                                                                                                                                                                                                                                                                                                                                                                                                                                                                                                                                                                                                                                                                                                                                                                                                                                                                                                                                                                                                                                                                                                                                                                                                                                                                                                                                                                                                                                                                                                                                                                                                                                                                                                                                                                                                                                                                                                                                                                                                                                                              | CT90 W <u>0</u> 47                                  | 17                     |
| AD04 W 🕚 42                    | AL11 F 🕚 73                                                                                                                                                                                                                                                                                                                                                                                                                                                                                                                                                                                                                                                                                                                                                                                                                                                                                                                                                                                                                                                                                                                                                                                                                                                                                                                                                                                                                                                                                                                                                                                                                                                                                                                                                                                                                                                                                                                                                                                                                                                                                                                    | B8 W <b>√ 2</b> 6                                                                                                                                                                                                                                                                                                                                                                                                                                                                                                                                                                                                                                                                                                                                                                                                                                                                                                                                                                                                                                                                                                                                                                                                                                                                                                                                                                                                                                                                                                                                                                                                                                                                                                                                                                                                                                                                                                                                                                                                                                                                                                        | CT42 W 🕚 51                                                                                                                                                                                                                                                                                                                                                                                                                                                                                                                                                                                                                                                                                                                                                                                                                                                                                                                                                                                                                                                                                                                                                                                                                                                                                                                                                                                                                                                                                                                                                                                                                                                                                                                                                                                                                                                                                                                                                                                                                                                                                                              | CT91 W <u>\$\bar{\sqrt{0}}\$ 45</u>                 | 110 W √ 82             |
| AD05 W 🕚 41                    | AL12 W 🕚 34                                                                                                                                                                                                                                                                                                                                                                                                                                                                                                                                                                                                                                                                                                                                                                                                                                                                                                                                                                                                                                                                                                                                                                                                                                                                                                                                                                                                                                                                                                                                                                                                                                                                                                                                                                                                                                                                                                                                                                                                                                                                                                                    | B9 W <b>√ 24</b>                                                                                                                                                                                                                                                                                                                                                                                                                                                                                                                                                                                                                                                                                                                                                                                                                                                                                                                                                                                                                                                                                                                                                                                                                                                                                                                                                                                                                                                                                                                                                                                                                                                                                                                                                                                                                                                                                                                                                                                                                                                                                                         | CT43 W <u>()</u> 53                                                                                                                                                                                                                                                                                                                                                                                                                                                                                                                                                                                                                                                                                                                                                                                                                                                                                                                                                                                                                                                                                                                                                                                                                                                                                                                                                                                                                                                                                                                                                                                                                                                                                                                                                                                                                                                                                                                                                                                                                                                                                                      | CT92 W <u> </u>                                     | I11 W √ 82             |
| AD06 W 🕚 38                    | AL13 F 🕓 73                                                                                                                                                                                                                                                                                                                                                                                                                                                                                                                                                                                                                                                                                                                                                                                                                                                                                                                                                                                                                                                                                                                                                                                                                                                                                                                                                                                                                                                                                                                                                                                                                                                                                                                                                                                                                                                                                                                                                                                                                                                                                                                    | B50 W <b>√</b> 16                                                                                                                                                                                                                                                                                                                                                                                                                                                                                                                                                                                                                                                                                                                                                                                                                                                                                                                                                                                                                                                                                                                                                                                                                                                                                                                                                                                                                                                                                                                                                                                                                                                                                                                                                                                                                                                                                                                                                                                                                                                                                                        | CT44 W 🕚 51                                                                                                                                                                                                                                                                                                                                                                                                                                                                                                                                                                                                                                                                                                                                                                                                                                                                                                                                                                                                                                                                                                                                                                                                                                                                                                                                                                                                                                                                                                                                                                                                                                                                                                                                                                                                                                                                                                                                                                                                                                                                                                              | CT93 W <b>○ 45</b>                                  | l12 W √ 82             |
| AD07 W 🕚 38                    | AL14 W 🖰 33                                                                                                                                                                                                                                                                                                                                                                                                                                                                                                                                                                                                                                                                                                                                                                                                                                                                                                                                                                                                                                                                                                                                                                                                                                                                                                                                                                                                                                                                                                                                                                                                                                                                                                                                                                                                                                                                                                                                                                                                                                                                                                                    |                                                                                                                                                                                                                                                                                                                                                                                                                                                                                                                                                                                                                                                                                                                                                                                                                                                                                                                                                                                                                                                                                                                                                                                                                                                                                                                                                                                                                                                                                                                                                                                                                                                                                                                                                                                                                                                                                                                                                                                                                                                                                                                          | CT45 W <u> </u>                                                                                                                                                                                                                                                                                                                                                                                                                                                                                                                                                                                                                                                                                                                                                                                                                                                                                                                                                                                                                                                                                                                                                                                                                                                                                                                                                                                                                                                                                                                                                                                                                                                                                                                                                                                                                                                                                                                                                                                                                                                                                                          | CT94 W <b>①</b> 47                                  | I13 W ✓ 51             |
| AD08 W 🕛 40                    | AL15 F 🕓 74                                                                                                                                                                                                                                                                                                                                                                                                                                                                                                                                                                                                                                                                                                                                                                                                                                                                                                                                                                                                                                                                                                                                                                                                                                                                                                                                                                                                                                                                                                                                                                                                                                                                                                                                                                                                                                                                                                                                                                                                                                                                                                                    | C                                                                                                                                                                                                                                                                                                                                                                                                                                                                                                                                                                                                                                                                                                                                                                                                                                                                                                                                                                                                                                                                                                                                                                                                                                                                                                                                                                                                                                                                                                                                                                                                                                                                                                                                                                                                                                                                                                                                                                                                                                                                                                                        | CT46 W 🕓 50                                                                                                                                                                                                                                                                                                                                                                                                                                                                                                                                                                                                                                                                                                                                                                                                                                                                                                                                                                                                                                                                                                                                                                                                                                                                                                                                                                                                                                                                                                                                                                                                                                                                                                                                                                                                                                                                                                                                                                                                                                                                                                              | CT95 W <b>U</b> 45                                  | I14 W <b>√</b> 48      |
| AD09 W 🕓 40                    | AL16 W 🕚 31                                                                                                                                                                                                                                                                                                                                                                                                                                                                                                                                                                                                                                                                                                                                                                                                                                                                                                                                                                                                                                                                                                                                                                                                                                                                                                                                                                                                                                                                                                                                                                                                                                                                                                                                                                                                                                                                                                                                                                                                                                                                                                                    | C1 W 🗸 82                                                                                                                                                                                                                                                                                                                                                                                                                                                                                                                                                                                                                                                                                                                                                                                                                                                                                                                                                                                                                                                                                                                                                                                                                                                                                                                                                                                                                                                                                                                                                                                                                                                                                                                                                                                                                                                                                                                                                                                                                                                                                                                | CT47 W 🕓 49                                                                                                                                                                                                                                                                                                                                                                                                                                                                                                                                                                                                                                                                                                                                                                                                                                                                                                                                                                                                                                                                                                                                                                                                                                                                                                                                                                                                                                                                                                                                                                                                                                                                                                                                                                                                                                                                                                                                                                                                                                                                                                              | CT96 W <b>47</b>                                    | I15 W <b>√ 27</b>      |
| AD10 W <u> </u>                | AL17 F 🕚 74                                                                                                                                                                                                                                                                                                                                                                                                                                                                                                                                                                                                                                                                                                                                                                                                                                                                                                                                                                                                                                                                                                                                                                                                                                                                                                                                                                                                                                                                                                                                                                                                                                                                                                                                                                                                                                                                                                                                                                                                                                                                                                                    | C2 W 🗸 82                                                                                                                                                                                                                                                                                                                                                                                                                                                                                                                                                                                                                                                                                                                                                                                                                                                                                                                                                                                                                                                                                                                                                                                                                                                                                                                                                                                                                                                                                                                                                                                                                                                                                                                                                                                                                                                                                                                                                                                                                                                                                                                | CT48 W 🕚 50                                                                                                                                                                                                                                                                                                                                                                                                                                                                                                                                                                                                                                                                                                                                                                                                                                                                                                                                                                                                                                                                                                                                                                                                                                                                                                                                                                                                                                                                                                                                                                                                                                                                                                                                                                                                                                                                                                                                                                                                                                                                                                              | CT97 W <u>\$\bar{\sqrt{0}}\$</u> 50                 |                        |
| AD11 W 🕚 36                    | AL18 W 🕚 33                                                                                                                                                                                                                                                                                                                                                                                                                                                                                                                                                                                                                                                                                                                                                                                                                                                                                                                                                                                                                                                                                                                                                                                                                                                                                                                                                                                                                                                                                                                                                                                                                                                                                                                                                                                                                                                                                                                                                                                                                                                                                                                    | C3 W <b>√</b> 82                                                                                                                                                                                                                                                                                                                                                                                                                                                                                                                                                                                                                                                                                                                                                                                                                                                                                                                                                                                                                                                                                                                                                                                                                                                                                                                                                                                                                                                                                                                                                                                                                                                                                                                                                                                                                                                                                                                                                                                                                                                                                                         | CT49 W 🕚 49                                                                                                                                                                                                                                                                                                                                                                                                                                                                                                                                                                                                                                                                                                                                                                                                                                                                                                                                                                                                                                                                                                                                                                                                                                                                                                                                                                                                                                                                                                                                                                                                                                                                                                                                                                                                                                                                                                                                                                                                                                                                                                              | CT98 W 🕚 51                                         | J                      |
| AF01 W 🕚 18                    | AL19 F 🕓 74                                                                                                                                                                                                                                                                                                                                                                                                                                                                                                                                                                                                                                                                                                                                                                                                                                                                                                                                                                                                                                                                                                                                                                                                                                                                                                                                                                                                                                                                                                                                                                                                                                                                                                                                                                                                                                                                                                                                                                                                                                                                                                                    | CT01 W 🕚 50                                                                                                                                                                                                                                                                                                                                                                                                                                                                                                                                                                                                                                                                                                                                                                                                                                                                                                                                                                                                                                                                                                                                                                                                                                                                                                                                                                                                                                                                                                                                                                                                                                                                                                                                                                                                                                                                                                                                                                                                                                                                                                              | CT50 W <b>(</b> 55                                                                                                                                                                                                                                                                                                                                                                                                                                                                                                                                                                                                                                                                                                                                                                                                                                                                                                                                                                                                                                                                                                                                                                                                                                                                                                                                                                                                                                                                                                                                                                                                                                                                                                                                                                                                                                                                                                                                                                                                                                                                                                       | CT99 W <b>51</b>                                    | J2 W 🗸 10              |
| AF02 W <b>(</b> ) 18           | AL20 W 🕚 34                                                                                                                                                                                                                                                                                                                                                                                                                                                                                                                                                                                                                                                                                                                                                                                                                                                                                                                                                                                                                                                                                                                                                                                                                                                                                                                                                                                                                                                                                                                                                                                                                                                                                                                                                                                                                                                                                                                                                                                                                                                                                                                    | CT02 W 🕚 52                                                                                                                                                                                                                                                                                                                                                                                                                                                                                                                                                                                                                                                                                                                                                                                                                                                                                                                                                                                                                                                                                                                                                                                                                                                                                                                                                                                                                                                                                                                                                                                                                                                                                                                                                                                                                                                                                                                                                                                                                                                                                                              | CT51 W <b>(</b> 49                                                                                                                                                                                                                                                                                                                                                                                                                                                                                                                                                                                                                                                                                                                                                                                                                                                                                                                                                                                                                                                                                                                                                                                                                                                                                                                                                                                                                                                                                                                                                                                                                                                                                                                                                                                                                                                                                                                                                                                                                                                                                                       | CT100 W <u>46</u>                                   | J3 SC √ 7              |
| AF03 W 🕛 18                    | AL21 W 0 34                                                                                                                                                                                                                                                                                                                                                                                                                                                                                                                                                                                                                                                                                                                                                                                                                                                                                                                                                                                                                                                                                                                                                                                                                                                                                                                                                                                                                                                                                                                                                                                                                                                                                                                                                                                                                                                                                                                                                                                                                                                                                                                    | CT03 W ( 45                                                                                                                                                                                                                                                                                                                                                                                                                                                                                                                                                                                                                                                                                                                                                                                                                                                                                                                                                                                                                                                                                                                                                                                                                                                                                                                                                                                                                                                                                                                                                                                                                                                                                                                                                                                                                                                                                                                                                                                                                                                                                                              | CT52 W () 55                                                                                                                                                                                                                                                                                                                                                                                                                                                                                                                                                                                                                                                                                                                                                                                                                                                                                                                                                                                                                                                                                                                                                                                                                                                                                                                                                                                                                                                                                                                                                                                                                                                                                                                                                                                                                                                                                                                                                                                                                                                                                                             | CT101 W ( 47                                        | J4 SC \ 84             |
| AF04 W 🕚 18                    | AL22 W 🕚 34                                                                                                                                                                                                                                                                                                                                                                                                                                                                                                                                                                                                                                                                                                                                                                                                                                                                                                                                                                                                                                                                                                                                                                                                                                                                                                                                                                                                                                                                                                                                                                                                                                                                                                                                                                                                                                                                                                                                                                                                                                                                                                                    | CT04 W ( 55                                                                                                                                                                                                                                                                                                                                                                                                                                                                                                                                                                                                                                                                                                                                                                                                                                                                                                                                                                                                                                                                                                                                                                                                                                                                                                                                                                                                                                                                                                                                                                                                                                                                                                                                                                                                                                                                                                                                                                                                                                                                                                              | CT53 W 🕚 51                                                                                                                                                                                                                                                                                                                                                                                                                                                                                                                                                                                                                                                                                                                                                                                                                                                                                                                                                                                                                                                                                                                                                                                                                                                                                                                                                                                                                                                                                                                                                                                                                                                                                                                                                                                                                                                                                                                                                                                                                                                                                                              | CT102 W () 45                                       | J5                     |