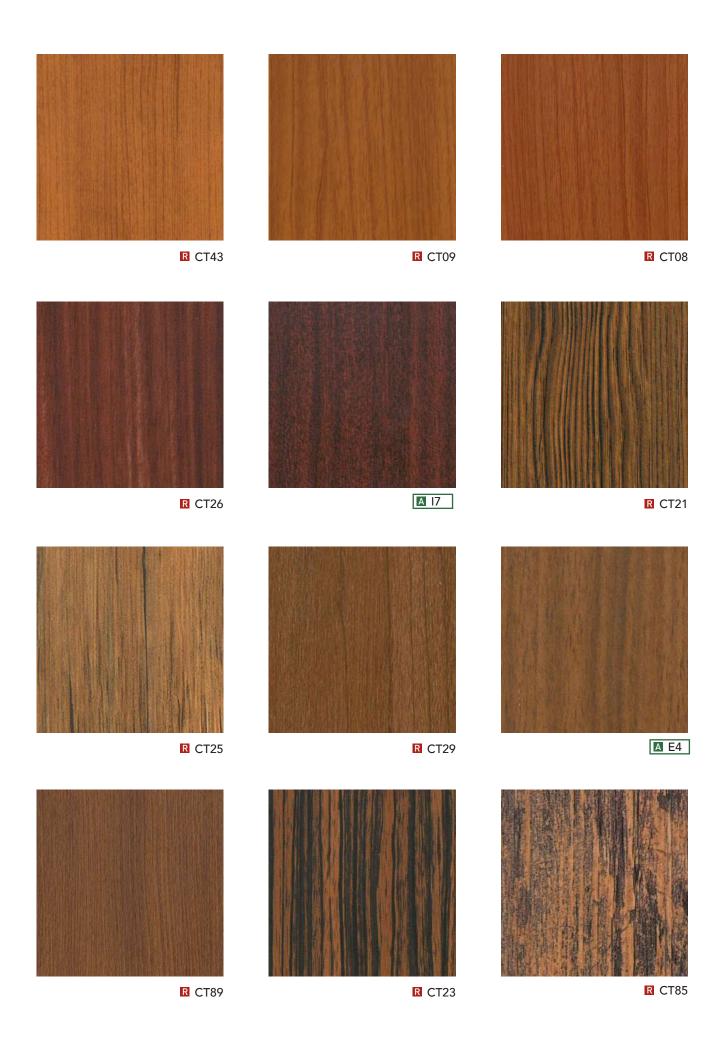

WHY REPLACE WHEN YOU CAN UPGRADE?

| ۸                              | Δ                                                                                                                                                                                                                                                                                                                                                                                                                                                                                                                                                                                                                                                                                                                                                                                                                                                                                                                                                                                                                                                                                                                                                                                                                                                                                                                                                                                                                                                                                                                                                                                                                                                                                                                                                                                                                                                                                                                                                                                                                                                                                                                              | ٨                                                                                                                                                                                                                                                                                                                                                                                                                                                                                                                                                                                                                                                                                                                                                                                                                                                                                                                                                                                                                                                                                                                                                                                                                                                                                                                                                                                                                                                                                                                                                                                                                                                                                                                                                                                                                                                                                                                                                                                                                                                                                                                        | С                                                                                                                                                                                                                                                                                                                                                                                                                                                                                                                                                                                                                                                                                                                                                                                                                                                                                                                                                                                                                                                                                                                                                                                                                                                                                                                                                                                                                                                                                                                                                                                                                                                                                                                                                                                                                                                                                                                                                                                                                                                                                                                        | С                                                   | D                      |
|--------------------------------|--------------------------------------------------------------------------------------------------------------------------------------------------------------------------------------------------------------------------------------------------------------------------------------------------------------------------------------------------------------------------------------------------------------------------------------------------------------------------------------------------------------------------------------------------------------------------------------------------------------------------------------------------------------------------------------------------------------------------------------------------------------------------------------------------------------------------------------------------------------------------------------------------------------------------------------------------------------------------------------------------------------------------------------------------------------------------------------------------------------------------------------------------------------------------------------------------------------------------------------------------------------------------------------------------------------------------------------------------------------------------------------------------------------------------------------------------------------------------------------------------------------------------------------------------------------------------------------------------------------------------------------------------------------------------------------------------------------------------------------------------------------------------------------------------------------------------------------------------------------------------------------------------------------------------------------------------------------------------------------------------------------------------------------------------------------------------------------------------------------------------------|--------------------------------------------------------------------------------------------------------------------------------------------------------------------------------------------------------------------------------------------------------------------------------------------------------------------------------------------------------------------------------------------------------------------------------------------------------------------------------------------------------------------------------------------------------------------------------------------------------------------------------------------------------------------------------------------------------------------------------------------------------------------------------------------------------------------------------------------------------------------------------------------------------------------------------------------------------------------------------------------------------------------------------------------------------------------------------------------------------------------------------------------------------------------------------------------------------------------------------------------------------------------------------------------------------------------------------------------------------------------------------------------------------------------------------------------------------------------------------------------------------------------------------------------------------------------------------------------------------------------------------------------------------------------------------------------------------------------------------------------------------------------------------------------------------------------------------------------------------------------------------------------------------------------------------------------------------------------------------------------------------------------------------------------------------------------------------------------------------------------------|--------------------------------------------------------------------------------------------------------------------------------------------------------------------------------------------------------------------------------------------------------------------------------------------------------------------------------------------------------------------------------------------------------------------------------------------------------------------------------------------------------------------------------------------------------------------------------------------------------------------------------------------------------------------------------------------------------------------------------------------------------------------------------------------------------------------------------------------------------------------------------------------------------------------------------------------------------------------------------------------------------------------------------------------------------------------------------------------------------------------------------------------------------------------------------------------------------------------------------------------------------------------------------------------------------------------------------------------------------------------------------------------------------------------------------------------------------------------------------------------------------------------------------------------------------------------------------------------------------------------------------------------------------------------------------------------------------------------------------------------------------------------------------------------------------------------------------------------------------------------------------------------------------------------------------------------------------------------------------------------------------------------------------------------------------------------------------------------------------------------------|-----------------------------------------------------|------------------------|
| Α                              | Α                                                                                                                                                                                                                                                                                                                                                                                                                                                                                                                                                                                                                                                                                                                                                                                                                                                                                                                                                                                                                                                                                                                                                                                                                                                                                                                                                                                                                                                                                                                                                                                                                                                                                                                                                                                                                                                                                                                                                                                                                                                                                                                              | A                                                                                                                                                                                                                                                                                                                                                                                                                                                                                                                                                                                                                                                                                                                                                                                                                                                                                                                                                                                                                                                                                                                                                                                                                                                                                                                                                                                                                                                                                                                                                                                                                                                                                                                                                                                                                                                                                                                                                                                                                                                                                                                        | C                                                                                                                                                                                                                                                                                                                                                                                                                                                                                                                                                                                                                                                                                                                                                                                                                                                                                                                                                                                                                                                                                                                                                                                                                                                                                                                                                                                                                                                                                                                                                                                                                                                                                                                                                                                                                                                                                                                                                                                                                                                                                                                        |                                                     | D                      |
| A1 W \ 54                      | AF05 W ( 18                                                                                                                                                                                                                                                                                                                                                                                                                                                                                                                                                                                                                                                                                                                                                                                                                                                                                                                                                                                                                                                                                                                                                                                                                                                                                                                                                                                                                                                                                                                                                                                                                                                                                                                                                                                                                                                                                                                                                                                                                                                                                                                    | AL23 W ( 31                                                                                                                                                                                                                                                                                                                                                                                                                                                                                                                                                                                                                                                                                                                                                                                                                                                                                                                                                                                                                                                                                                                                                                                                                                                                                                                                                                                                                                                                                                                                                                                                                                                                                                                                                                                                                                                                                                                                                                                                                                                                                                              | CT05 W © 52                                                                                                                                                                                                                                                                                                                                                                                                                                                                                                                                                                                                                                                                                                                                                                                                                                                                                                                                                                                                                                                                                                                                                                                                                                                                                                                                                                                                                                                                                                                                                                                                                                                                                                                                                                                                                                                                                                                                                                                                                                                                                                              | CT54 W 0 52                                         | D1 W \ 54              |
| A2 W \ 82                      | AF06 W 0 18                                                                                                                                                                                                                                                                                                                                                                                                                                                                                                                                                                                                                                                                                                                                                                                                                                                                                                                                                                                                                                                                                                                                                                                                                                                                                                                                                                                                                                                                                                                                                                                                                                                                                                                                                                                                                                                                                                                                                                                                                                                                                                                    | AL24 W () 32                                                                                                                                                                                                                                                                                                                                                                                                                                                                                                                                                                                                                                                                                                                                                                                                                                                                                                                                                                                                                                                                                                                                                                                                                                                                                                                                                                                                                                                                                                                                                                                                                                                                                                                                                                                                                                                                                                                                                                                                                                                                                                             | CT06 W ( 48                                                                                                                                                                                                                                                                                                                                                                                                                                                                                                                                                                                                                                                                                                                                                                                                                                                                                                                                                                                                                                                                                                                                                                                                                                                                                                                                                                                                                                                                                                                                                                                                                                                                                                                                                                                                                                                                                                                                                                                                                                                                                                              | CT55 W (5 54                                        | D2 W \ 82              |
| A3 W \ 82                      | AF07 W 0 18                                                                                                                                                                                                                                                                                                                                                                                                                                                                                                                                                                                                                                                                                                                                                                                                                                                                                                                                                                                                                                                                                                                                                                                                                                                                                                                                                                                                                                                                                                                                                                                                                                                                                                                                                                                                                                                                                                                                                                                                                                                                                                                    | AL25 W (5) 34                                                                                                                                                                                                                                                                                                                                                                                                                                                                                                                                                                                                                                                                                                                                                                                                                                                                                                                                                                                                                                                                                                                                                                                                                                                                                                                                                                                                                                                                                                                                                                                                                                                                                                                                                                                                                                                                                                                                                                                                                                                                                                            | CT07 W ( 49                                                                                                                                                                                                                                                                                                                                                                                                                                                                                                                                                                                                                                                                                                                                                                                                                                                                                                                                                                                                                                                                                                                                                                                                                                                                                                                                                                                                                                                                                                                                                                                                                                                                                                                                                                                                                                                                                                                                                                                                                                                                                                              | CT56 W <b>§</b> 52                                  | D3 W √ 82<br>D4 W √ 38 |
| A4 W ( 54<br>AA01 W ( 27       | AF08 W ( 19<br>AF09 W ( 18                                                                                                                                                                                                                                                                                                                                                                                                                                                                                                                                                                                                                                                                                                                                                                                                                                                                                                                                                                                                                                                                                                                                                                                                                                                                                                                                                                                                                                                                                                                                                                                                                                                                                                                                                                                                                                                                                                                                                                                                                                                                                                     | AL26 W \( \bar{\cup} \) 32  AL27 W \( \bar{\cup} \) 32                                                                                                                                                                                                                                                                                                                                                                                                                                                                                                                                                                                                                                                                                                                                                                                                                                                                                                                                                                                                                                                                                                                                                                                                                                                                                                                                                                                                                                                                                                                                                                                                                                                                                                                                                                                                                                                                                                                                                                                                                                                                   | CT08 W (\) 53                                                                                                                                                                                                                                                                                                                                                                                                                                                                                                                                                                                                                                                                                                                                                                                                                                                                                                                                                                                                                                                                                                                                                                                                                                                                                                                                                                                                                                                                                                                                                                                                                                                                                                                                                                                                                                                                                                                                                                                                                                                                                                            | CT58 W ( 55                                         | D4                     |
| AA01 W © 27                    | AF10 W ( 19                                                                                                                                                                                                                                                                                                                                                                                                                                                                                                                                                                                                                                                                                                                                                                                                                                                                                                                                                                                                                                                                                                                                                                                                                                                                                                                                                                                                                                                                                                                                                                                                                                                                                                                                                                                                                                                                                                                                                                                                                                                                                                                    | AL28 W () 33                                                                                                                                                                                                                                                                                                                                                                                                                                                                                                                                                                                                                                                                                                                                                                                                                                                                                                                                                                                                                                                                                                                                                                                                                                                                                                                                                                                                                                                                                                                                                                                                                                                                                                                                                                                                                                                                                                                                                                                                                                                                                                             | CT10 W ( 52                                                                                                                                                                                                                                                                                                                                                                                                                                                                                                                                                                                                                                                                                                                                                                                                                                                                                                                                                                                                                                                                                                                                                                                                                                                                                                                                                                                                                                                                                                                                                                                                                                                                                                                                                                                                                                                                                                                                                                                                                                                                                                              | CT59 W ( 54                                         | E                      |
| AA03 W ( 27                    | AG01 W ( 31                                                                                                                                                                                                                                                                                                                                                                                                                                                                                                                                                                                                                                                                                                                                                                                                                                                                                                                                                                                                                                                                                                                                                                                                                                                                                                                                                                                                                                                                                                                                                                                                                                                                                                                                                                                                                                                                                                                                                                                                                                                                                                                    | AL29 W ( 31                                                                                                                                                                                                                                                                                                                                                                                                                                                                                                                                                                                                                                                                                                                                                                                                                                                                                                                                                                                                                                                                                                                                                                                                                                                                                                                                                                                                                                                                                                                                                                                                                                                                                                                                                                                                                                                                                                                                                                                                                                                                                                              | CT11 W () 51                                                                                                                                                                                                                                                                                                                                                                                                                                                                                                                                                                                                                                                                                                                                                                                                                                                                                                                                                                                                                                                                                                                                                                                                                                                                                                                                                                                                                                                                                                                                                                                                                                                                                                                                                                                                                                                                                                                                                                                                                                                                                                             | CT60 W () 52                                        | E1                     |
| AA04 W () 27                   | AG02 W () 32                                                                                                                                                                                                                                                                                                                                                                                                                                                                                                                                                                                                                                                                                                                                                                                                                                                                                                                                                                                                                                                                                                                                                                                                                                                                                                                                                                                                                                                                                                                                                                                                                                                                                                                                                                                                                                                                                                                                                                                                                                                                                                                   | AL30 W ( 32                                                                                                                                                                                                                                                                                                                                                                                                                                                                                                                                                                                                                                                                                                                                                                                                                                                                                                                                                                                                                                                                                                                                                                                                                                                                                                                                                                                                                                                                                                                                                                                                                                                                                                                                                                                                                                                                                                                                                                                                                                                                                                              | CT12 W () 47                                                                                                                                                                                                                                                                                                                                                                                                                                                                                                                                                                                                                                                                                                                                                                                                                                                                                                                                                                                                                                                                                                                                                                                                                                                                                                                                                                                                                                                                                                                                                                                                                                                                                                                                                                                                                                                                                                                                                                                                                                                                                                             | CT61 W © 54                                         | E4                     |
| AA05 W <b>①</b> 27             | AG03 W () 34                                                                                                                                                                                                                                                                                                                                                                                                                                                                                                                                                                                                                                                                                                                                                                                                                                                                                                                                                                                                                                                                                                                                                                                                                                                                                                                                                                                                                                                                                                                                                                                                                                                                                                                                                                                                                                                                                                                                                                                                                                                                                                                   | AL31 W ( 31                                                                                                                                                                                                                                                                                                                                                                                                                                                                                                                                                                                                                                                                                                                                                                                                                                                                                                                                                                                                                                                                                                                                                                                                                                                                                                                                                                                                                                                                                                                                                                                                                                                                                                                                                                                                                                                                                                                                                                                                                                                                                                              | CT13 W () 45                                                                                                                                                                                                                                                                                                                                                                                                                                                                                                                                                                                                                                                                                                                                                                                                                                                                                                                                                                                                                                                                                                                                                                                                                                                                                                                                                                                                                                                                                                                                                                                                                                                                                                                                                                                                                                                                                                                                                                                                                                                                                                             | CT62 W <u></u> 47                                   | E50 W 🕚 35             |
| AA06 W ( 25                    | AG04 W 🕚 31                                                                                                                                                                                                                                                                                                                                                                                                                                                                                                                                                                                                                                                                                                                                                                                                                                                                                                                                                                                                                                                                                                                                                                                                                                                                                                                                                                                                                                                                                                                                                                                                                                                                                                                                                                                                                                                                                                                                                                                                                                                                                                                    | AL32 W ( 34                                                                                                                                                                                                                                                                                                                                                                                                                                                                                                                                                                                                                                                                                                                                                                                                                                                                                                                                                                                                                                                                                                                                                                                                                                                                                                                                                                                                                                                                                                                                                                                                                                                                                                                                                                                                                                                                                                                                                                                                                                                                                                              | CT14 W () 47                                                                                                                                                                                                                                                                                                                                                                                                                                                                                                                                                                                                                                                                                                                                                                                                                                                                                                                                                                                                                                                                                                                                                                                                                                                                                                                                                                                                                                                                                                                                                                                                                                                                                                                                                                                                                                                                                                                                                                                                                                                                                                             | CT63 W 0 51                                         |                        |
| AA07 W 🕦 25                    | AG05 W 🕓 31                                                                                                                                                                                                                                                                                                                                                                                                                                                                                                                                                                                                                                                                                                                                                                                                                                                                                                                                                                                                                                                                                                                                                                                                                                                                                                                                                                                                                                                                                                                                                                                                                                                                                                                                                                                                                                                                                                                                                                                                                                                                                                                    | AL33 W ( 31                                                                                                                                                                                                                                                                                                                                                                                                                                                                                                                                                                                                                                                                                                                                                                                                                                                                                                                                                                                                                                                                                                                                                                                                                                                                                                                                                                                                                                                                                                                                                                                                                                                                                                                                                                                                                                                                                                                                                                                                                                                                                                              | CT15 W (\) 48                                                                                                                                                                                                                                                                                                                                                                                                                                                                                                                                                                                                                                                                                                                                                                                                                                                                                                                                                                                                                                                                                                                                                                                                                                                                                                                                                                                                                                                                                                                                                                                                                                                                                                                                                                                                                                                                                                                                                                                                                                                                                                            | CT64 W 0 51                                         | F                      |
| AA08 W <u>0</u> 26             | AG06 W 🕓 33                                                                                                                                                                                                                                                                                                                                                                                                                                                                                                                                                                                                                                                                                                                                                                                                                                                                                                                                                                                                                                                                                                                                                                                                                                                                                                                                                                                                                                                                                                                                                                                                                                                                                                                                                                                                                                                                                                                                                                                                                                                                                                                    | AL34 W 🕚 33                                                                                                                                                                                                                                                                                                                                                                                                                                                                                                                                                                                                                                                                                                                                                                                                                                                                                                                                                                                                                                                                                                                                                                                                                                                                                                                                                                                                                                                                                                                                                                                                                                                                                                                                                                                                                                                                                                                                                                                                                                                                                                              | CT16 W (\( \) 48                                                                                                                                                                                                                                                                                                                                                                                                                                                                                                                                                                                                                                                                                                                                                                                                                                                                                                                                                                                                                                                                                                                                                                                                                                                                                                                                                                                                                                                                                                                                                                                                                                                                                                                                                                                                                                                                                                                                                                                                                                                                                                         | CT65 W <u>\$\bar{\bar{\bar{\bar{\bar{\bar{\bar{</u> | F4                     |
| AA09 W <u>0</u> 25             | AG07 W 🕚 31                                                                                                                                                                                                                                                                                                                                                                                                                                                                                                                                                                                                                                                                                                                                                                                                                                                                                                                                                                                                                                                                                                                                                                                                                                                                                                                                                                                                                                                                                                                                                                                                                                                                                                                                                                                                                                                                                                                                                                                                                                                                                                                    | AL35 W () 34                                                                                                                                                                                                                                                                                                                                                                                                                                                                                                                                                                                                                                                                                                                                                                                                                                                                                                                                                                                                                                                                                                                                                                                                                                                                                                                                                                                                                                                                                                                                                                                                                                                                                                                                                                                                                                                                                                                                                                                                                                                                                                             | CT17 W <u>0</u> 47                                                                                                                                                                                                                                                                                                                                                                                                                                                                                                                                                                                                                                                                                                                                                                                                                                                                                                                                                                                                                                                                                                                                                                                                                                                                                                                                                                                                                                                                                                                                                                                                                                                                                                                                                                                                                                                                                                                                                                                                                                                                                                       | CT66 W <u> </u>                                     | F5 W <b>√</b> 26       |
| AA10 W 🕚 22                    | AG08 W 🕚 31                                                                                                                                                                                                                                                                                                                                                                                                                                                                                                                                                                                                                                                                                                                                                                                                                                                                                                                                                                                                                                                                                                                                                                                                                                                                                                                                                                                                                                                                                                                                                                                                                                                                                                                                                                                                                                                                                                                                                                                                                                                                                                                    | AL36 W ( 31                                                                                                                                                                                                                                                                                                                                                                                                                                                                                                                                                                                                                                                                                                                                                                                                                                                                                                                                                                                                                                                                                                                                                                                                                                                                                                                                                                                                                                                                                                                                                                                                                                                                                                                                                                                                                                                                                                                                                                                                                                                                                                              | CT18 W <b>(</b> 45                                                                                                                                                                                                                                                                                                                                                                                                                                                                                                                                                                                                                                                                                                                                                                                                                                                                                                                                                                                                                                                                                                                                                                                                                                                                                                                                                                                                                                                                                                                                                                                                                                                                                                                                                                                                                                                                                                                                                                                                                                                                                                       | CT67 W <u></u> 54                                   | F6 W <b>√</b> 54       |
| AA11 W 🕚 22                    | AG09 W 🕓 32                                                                                                                                                                                                                                                                                                                                                                                                                                                                                                                                                                                                                                                                                                                                                                                                                                                                                                                                                                                                                                                                                                                                                                                                                                                                                                                                                                                                                                                                                                                                                                                                                                                                                                                                                                                                                                                                                                                                                                                                                                                                                                                    | AT01 W ( 33                                                                                                                                                                                                                                                                                                                                                                                                                                                                                                                                                                                                                                                                                                                                                                                                                                                                                                                                                                                                                                                                                                                                                                                                                                                                                                                                                                                                                                                                                                                                                                                                                                                                                                                                                                                                                                                                                                                                                                                                                                                                                                              | CT19 W <b>(</b> 45                                                                                                                                                                                                                                                                                                                                                                                                                                                                                                                                                                                                                                                                                                                                                                                                                                                                                                                                                                                                                                                                                                                                                                                                                                                                                                                                                                                                                                                                                                                                                                                                                                                                                                                                                                                                                                                                                                                                                                                                                                                                                                       | CT68 W 🕚 54                                         | F7 W ✓ 35              |
| AA12 W 🕦 22                    | AG10 W 🕓 33                                                                                                                                                                                                                                                                                                                                                                                                                                                                                                                                                                                                                                                                                                                                                                                                                                                                                                                                                                                                                                                                                                                                                                                                                                                                                                                                                                                                                                                                                                                                                                                                                                                                                                                                                                                                                                                                                                                                                                                                                                                                                                                    | AT02 W () 34                                                                                                                                                                                                                                                                                                                                                                                                                                                                                                                                                                                                                                                                                                                                                                                                                                                                                                                                                                                                                                                                                                                                                                                                                                                                                                                                                                                                                                                                                                                                                                                                                                                                                                                                                                                                                                                                                                                                                                                                                                                                                                             | CT20 W 0 48                                                                                                                                                                                                                                                                                                                                                                                                                                                                                                                                                                                                                                                                                                                                                                                                                                                                                                                                                                                                                                                                                                                                                                                                                                                                                                                                                                                                                                                                                                                                                                                                                                                                                                                                                                                                                                                                                                                                                                                                                                                                                                              | CT69 W <b>(</b> 49                                  |                        |
| AA13 W 🕚 21                    | AG11 W 🕚 32                                                                                                                                                                                                                                                                                                                                                                                                                                                                                                                                                                                                                                                                                                                                                                                                                                                                                                                                                                                                                                                                                                                                                                                                                                                                                                                                                                                                                                                                                                                                                                                                                                                                                                                                                                                                                                                                                                                                                                                                                                                                                                                    | AT03 W 🕚 33                                                                                                                                                                                                                                                                                                                                                                                                                                                                                                                                                                                                                                                                                                                                                                                                                                                                                                                                                                                                                                                                                                                                                                                                                                                                                                                                                                                                                                                                                                                                                                                                                                                                                                                                                                                                                                                                                                                                                                                                                                                                                                              | CT21 W 🕓 53                                                                                                                                                                                                                                                                                                                                                                                                                                                                                                                                                                                                                                                                                                                                                                                                                                                                                                                                                                                                                                                                                                                                                                                                                                                                                                                                                                                                                                                                                                                                                                                                                                                                                                                                                                                                                                                                                                                                                                                                                                                                                                              | CT70 W <u>\$\bar{\bar{\bar{\bar{\bar{\bar{\bar{</u> | G                      |
| AA14 W 🕛 21                    | AG12 W 🕚 31                                                                                                                                                                                                                                                                                                                                                                                                                                                                                                                                                                                                                                                                                                                                                                                                                                                                                                                                                                                                                                                                                                                                                                                                                                                                                                                                                                                                                                                                                                                                                                                                                                                                                                                                                                                                                                                                                                                                                                                                                                                                                                                    | AT04 W 🕚 34                                                                                                                                                                                                                                                                                                                                                                                                                                                                                                                                                                                                                                                                                                                                                                                                                                                                                                                                                                                                                                                                                                                                                                                                                                                                                                                                                                                                                                                                                                                                                                                                                                                                                                                                                                                                                                                                                                                                                                                                                                                                                                              | CT22 W 🕚 50                                                                                                                                                                                                                                                                                                                                                                                                                                                                                                                                                                                                                                                                                                                                                                                                                                                                                                                                                                                                                                                                                                                                                                                                                                                                                                                                                                                                                                                                                                                                                                                                                                                                                                                                                                                                                                                                                                                                                                                                                                                                                                              | CT71 W <u> </u>                                     | G0 W ✓ 23              |
| AA15 W 🕚 20                    | AG13 W 🕚 30                                                                                                                                                                                                                                                                                                                                                                                                                                                                                                                                                                                                                                                                                                                                                                                                                                                                                                                                                                                                                                                                                                                                                                                                                                                                                                                                                                                                                                                                                                                                                                                                                                                                                                                                                                                                                                                                                                                                                                                                                                                                                                                    | AT05 W \(\text{\text{\text{\text{\text{\text{\text{\text{\text{\text{\text{\text{\text{\text{\text{\text{\text{\text{\text{\text{\text{\text{\text{\text{\text{\text{\text{\text{\text{\text{\text{\text{\text{\text{\text{\text{\text{\text{\text{\text{\text{\text{\text{\text{\text{\text{\text{\text{\text{\text{\text{\text{\text{\text{\text{\text{\text{\text{\text{\text{\text{\text{\text{\text{\text{\text{\text{\text{\text{\text{\text{\text{\text{\text{\text{\text{\text{\text{\text{\text{\text{\text{\text{\text{\text{\text{\text{\text{\text{\text{\text{\text{\text{\text{\text{\text{\text{\text{\text{\text{\text{\text{\text{\text{\text{\text{\text{\text{\text{\text{\text{\text{\text{\text{\text{\tinx{\tiny{\tint{\text{\text{\text{\text{\text{\text{\text{\text{\text{\text{\text{\text{\text{\text{\text{\text{\text{\text{\text{\text{\text{\text{\text{\text{\text{\text{\text{\text{\text{\tinx{\tinx{\tinx{\tinx{\tinx{\tinx{\tinx{\text{\text{\text{\text{\text{\tinx{\tinx{\tinx{\tinx{\tinx{\tinx{\tinx{\tinx{\tinx{\tinx{\tinx{\tinx{\tinx{\tinx{\tinx{\tinx{\tinx{\tinx{\tinx{\tinx{\tinx{\tinx{\tinx{\tinx{\tinx{\tinx{\tinx{\tinx{\tinx{\tinx{\tinx{\tinx{\tinx{\tinx{\tinx{\tinx{\tinx{\tinx{\tinx{\tinx{\tinx{\tinx{\tinx{\tinx{\tinx{\tinx{\tinx{\tinx{\tinx{\tinx{\tinx{\tinx{\tinx{\tinx{\tinx{\tinx{\tinx{\tinx{\tinx{\tinx{\tinx{\tinx{\tinx{\tinx{\tinx{\tinx{\tinx{\tinx{\tinx{\tinx{\tinx{\tinx{\tinx{\tinx{\tinx{\tinx{\tinx{\tinx{\tinx{\tinx{\tinx{\tinx{\tinx{\tinx{\tinx{\tinx{\tinx{\tinx{\tinx{\tinx{\tinx{\tinx{\tinx{\tinx{\tinx{\tinx{\tinx{\tinx{\tinx{\tinx{\tinx{\tinx{\tinx{\tinx{\tinx{\tinx{\tinx{\tinx{\tinx{\tinx{\tinx{\tinx{\tinx{\tinx{\tinx{\tinx{\tinx{\tinx{\tinx{\tinx{\tinx{\tinx{\tinx{\tinx{\tinx{\tinx{\tinx{\tinx{\tinx{\tinx{\tinx{\tinx{\tinx{\tinx{\tinx{\tinx{\tinx{\tinx{\tinx{\tinx{\tinx{\tinx{\tinx{\tinx{\tinx{\tinx{\tinx{\tinx{\tinx{\tinx{\tinx{\tinx{\tinx{\tinx{\tinx{\tinx{\tinx{\tinx{\tinx{\tinx{\tinx{\tinx{\tinx{\tinx{\tinx{\tin\tii}\\ \tinx{\tinx{\tinx{\tinx{\tinx{\tinx{\tinx{\tinx{\tinx{\tinx{\tinx{\tinx{\ti | CT23 W 🕚 53                                                                                                                                                                                                                                                                                                                                                                                                                                                                                                                                                                                                                                                                                                                                                                                                                                                                                                                                                                                                                                                                                                                                                                                                                                                                                                                                                                                                                                                                                                                                                                                                                                                                                                                                                                                                                                                                                                                                                                                                                                                                                                              | CT72 W <u> </u>                                     | G2 W √ 82              |
| AA16 W 🕚 20                    | AG14 W 🕓 30                                                                                                                                                                                                                                                                                                                                                                                                                                                                                                                                                                                                                                                                                                                                                                                                                                                                                                                                                                                                                                                                                                                                                                                                                                                                                                                                                                                                                                                                                                                                                                                                                                                                                                                                                                                                                                                                                                                                                                                                                                                                                                                    | AT06 W <u>()</u> 35                                                                                                                                                                                                                                                                                                                                                                                                                                                                                                                                                                                                                                                                                                                                                                                                                                                                                                                                                                                                                                                                                                                                                                                                                                                                                                                                                                                                                                                                                                                                                                                                                                                                                                                                                                                                                                                                                                                                                                                                                                                                                                      | CT24 W 🕚 54                                                                                                                                                                                                                                                                                                                                                                                                                                                                                                                                                                                                                                                                                                                                                                                                                                                                                                                                                                                                                                                                                                                                                                                                                                                                                                                                                                                                                                                                                                                                                                                                                                                                                                                                                                                                                                                                                                                                                                                                                                                                                                              | CT73 W <b>(</b> 45                                  | G3 W \ 82              |
| AA17 W 🕚 26                    | AG15 W 🕓 30                                                                                                                                                                                                                                                                                                                                                                                                                                                                                                                                                                                                                                                                                                                                                                                                                                                                                                                                                                                                                                                                                                                                                                                                                                                                                                                                                                                                                                                                                                                                                                                                                                                                                                                                                                                                                                                                                                                                                                                                                                                                                                                    | AZ01 W 🕚 17                                                                                                                                                                                                                                                                                                                                                                                                                                                                                                                                                                                                                                                                                                                                                                                                                                                                                                                                                                                                                                                                                                                                                                                                                                                                                                                                                                                                                                                                                                                                                                                                                                                                                                                                                                                                                                                                                                                                                                                                                                                                                                              | CT25 W 🕚 53                                                                                                                                                                                                                                                                                                                                                                                                                                                                                                                                                                                                                                                                                                                                                                                                                                                                                                                                                                                                                                                                                                                                                                                                                                                                                                                                                                                                                                                                                                                                                                                                                                                                                                                                                                                                                                                                                                                                                                                                                                                                                                              | CT74 W <b>(</b> 45                                  | G4 W √ 49<br>G5 W √ 26 |
| AA18 W 🕦 23                    | AG16 W 🕚 32                                                                                                                                                                                                                                                                                                                                                                                                                                                                                                                                                                                                                                                                                                                                                                                                                                                                                                                                                                                                                                                                                                                                                                                                                                                                                                                                                                                                                                                                                                                                                                                                                                                                                                                                                                                                                                                                                                                                                                                                                                                                                                                    | AZ02 W <b>(</b> 17                                                                                                                                                                                                                                                                                                                                                                                                                                                                                                                                                                                                                                                                                                                                                                                                                                                                                                                                                                                                                                                                                                                                                                                                                                                                                                                                                                                                                                                                                                                                                                                                                                                                                                                                                                                                                                                                                                                                                                                                                                                                                                       | CT26 W <b>(</b> 53                                                                                                                                                                                                                                                                                                                                                                                                                                                                                                                                                                                                                                                                                                                                                                                                                                                                                                                                                                                                                                                                                                                                                                                                                                                                                                                                                                                                                                                                                                                                                                                                                                                                                                                                                                                                                                                                                                                                                                                                                                                                                                       | CT75 W <b>(</b> 50                                  | G6 W ✓ 39              |
| AA19 W <u>()</u> 23            | AG17 W 🕚 33                                                                                                                                                                                                                                                                                                                                                                                                                                                                                                                                                                                                                                                                                                                                                                                                                                                                                                                                                                                                                                                                                                                                                                                                                                                                                                                                                                                                                                                                                                                                                                                                                                                                                                                                                                                                                                                                                                                                                                                                                                                                                                                    | AZ03 W ( 17                                                                                                                                                                                                                                                                                                                                                                                                                                                                                                                                                                                                                                                                                                                                                                                                                                                                                                                                                                                                                                                                                                                                                                                                                                                                                                                                                                                                                                                                                                                                                                                                                                                                                                                                                                                                                                                                                                                                                                                                                                                                                                              | CT27 W () 49                                                                                                                                                                                                                                                                                                                                                                                                                                                                                                                                                                                                                                                                                                                                                                                                                                                                                                                                                                                                                                                                                                                                                                                                                                                                                                                                                                                                                                                                                                                                                                                                                                                                                                                                                                                                                                                                                                                                                                                                                                                                                                             | CT76 W <b>(</b> 47                                  | G0 VV V 33             |
| AA20 W 🕓 24                    | AG18 W 🕚 29                                                                                                                                                                                                                                                                                                                                                                                                                                                                                                                                                                                                                                                                                                                                                                                                                                                                                                                                                                                                                                                                                                                                                                                                                                                                                                                                                                                                                                                                                                                                                                                                                                                                                                                                                                                                                                                                                                                                                                                                                                                                                                                    | AZ04 W <u>()</u> 17                                                                                                                                                                                                                                                                                                                                                                                                                                                                                                                                                                                                                                                                                                                                                                                                                                                                                                                                                                                                                                                                                                                                                                                                                                                                                                                                                                                                                                                                                                                                                                                                                                                                                                                                                                                                                                                                                                                                                                                                                                                                                                      | CT28 W () 48                                                                                                                                                                                                                                                                                                                                                                                                                                                                                                                                                                                                                                                                                                                                                                                                                                                                                                                                                                                                                                                                                                                                                                                                                                                                                                                                                                                                                                                                                                                                                                                                                                                                                                                                                                                                                                                                                                                                                                                                                                                                                                             | CT77 W 0 50                                         | H                      |
| AA21 W 🕦 24                    | AG19 W ( 32                                                                                                                                                                                                                                                                                                                                                                                                                                                                                                                                                                                                                                                                                                                                                                                                                                                                                                                                                                                                                                                                                                                                                                                                                                                                                                                                                                                                                                                                                                                                                                                                                                                                                                                                                                                                                                                                                                                                                                                                                                                                                                                    | AZ05 W ( 17                                                                                                                                                                                                                                                                                                                                                                                                                                                                                                                                                                                                                                                                                                                                                                                                                                                                                                                                                                                                                                                                                                                                                                                                                                                                                                                                                                                                                                                                                                                                                                                                                                                                                                                                                                                                                                                                                                                                                                                                                                                                                                              | CT29 W (\) 53                                                                                                                                                                                                                                                                                                                                                                                                                                                                                                                                                                                                                                                                                                                                                                                                                                                                                                                                                                                                                                                                                                                                                                                                                                                                                                                                                                                                                                                                                                                                                                                                                                                                                                                                                                                                                                                                                                                                                                                                                                                                                                            | CT78 W 0 51                                         | H1                     |
| AB02 W () 13                   | AG20 W © 29                                                                                                                                                                                                                                                                                                                                                                                                                                                                                                                                                                                                                                                                                                                                                                                                                                                                                                                                                                                                                                                                                                                                                                                                                                                                                                                                                                                                                                                                                                                                                                                                                                                                                                                                                                                                                                                                                                                                                                                                                                                                                                                    | AZ06 W ( 15                                                                                                                                                                                                                                                                                                                                                                                                                                                                                                                                                                                                                                                                                                                                                                                                                                                                                                                                                                                                                                                                                                                                                                                                                                                                                                                                                                                                                                                                                                                                                                                                                                                                                                                                                                                                                                                                                                                                                                                                                                                                                                              | CT30 W () 49                                                                                                                                                                                                                                                                                                                                                                                                                                                                                                                                                                                                                                                                                                                                                                                                                                                                                                                                                                                                                                                                                                                                                                                                                                                                                                                                                                                                                                                                                                                                                                                                                                                                                                                                                                                                                                                                                                                                                                                                                                                                                                             | CT79 W 0 47                                         | H4 W <b>√</b> 39       |
| AB03 W 13                      | AG21 W 0 32                                                                                                                                                                                                                                                                                                                                                                                                                                                                                                                                                                                                                                                                                                                                                                                                                                                                                                                                                                                                                                                                                                                                                                                                                                                                                                                                                                                                                                                                                                                                                                                                                                                                                                                                                                                                                                                                                                                                                                                                                                                                                                                    | AZ07 W ( 15                                                                                                                                                                                                                                                                                                                                                                                                                                                                                                                                                                                                                                                                                                                                                                                                                                                                                                                                                                                                                                                                                                                                                                                                                                                                                                                                                                                                                                                                                                                                                                                                                                                                                                                                                                                                                                                                                                                                                                                                                                                                                                              | CT31 W (5 52                                                                                                                                                                                                                                                                                                                                                                                                                                                                                                                                                                                                                                                                                                                                                                                                                                                                                                                                                                                                                                                                                                                                                                                                                                                                                                                                                                                                                                                                                                                                                                                                                                                                                                                                                                                                                                                                                                                                                                                                                                                                                                             | CT80 W () 49                                        | H5 W <b>√</b> 55       |
| AB05 W ✓ 12                    | AL01 F ( 73                                                                                                                                                                                                                                                                                                                                                                                                                                                                                                                                                                                                                                                                                                                                                                                                                                                                                                                                                                                                                                                                                                                                                                                                                                                                                                                                                                                                                                                                                                                                                                                                                                                                                                                                                                                                                                                                                                                                                                                                                                                                                                                    | AZ08 W (15                                                                                                                                                                                                                                                                                                                                                                                                                                                                                                                                                                                                                                                                                                                                                                                                                                                                                                                                                                                                                                                                                                                                                                                                                                                                                                                                                                                                                                                                                                                                                                                                                                                                                                                                                                                                                                                                                                                                                                                                                                                                                                               | CT32 W ( 45                                                                                                                                                                                                                                                                                                                                                                                                                                                                                                                                                                                                                                                                                                                                                                                                                                                                                                                                                                                                                                                                                                                                                                                                                                                                                                                                                                                                                                                                                                                                                                                                                                                                                                                                                                                                                                                                                                                                                                                                                                                                                                              | CT81 W (5 49                                        | H6 W <b>√</b> 82       |
| AB06 W () 13                   | AL02 W ① 34                                                                                                                                                                                                                                                                                                                                                                                                                                                                                                                                                                                                                                                                                                                                                                                                                                                                                                                                                                                                                                                                                                                                                                                                                                                                                                                                                                                                                                                                                                                                                                                                                                                                                                                                                                                                                                                                                                                                                                                                                                                                                                                    | AZ09 W ( 16                                                                                                                                                                                                                                                                                                                                                                                                                                                                                                                                                                                                                                                                                                                                                                                                                                                                                                                                                                                                                                                                                                                                                                                                                                                                                                                                                                                                                                                                                                                                                                                                                                                                                                                                                                                                                                                                                                                                                                                                                                                                                                              | CT34 W ( 48                                                                                                                                                                                                                                                                                                                                                                                                                                                                                                                                                                                                                                                                                                                                                                                                                                                                                                                                                                                                                                                                                                                                                                                                                                                                                                                                                                                                                                                                                                                                                                                                                                                                                                                                                                                                                                                                                                                                                                                                                                                                                                              | CT82 W © 54<br>CT83 W © 47                          | H7 W <b>√ 41</b>       |
| AB07 W (\) 13<br>AC01 W (\) 13 | AL03 M ( 72<br>AL04 W ( 33                                                                                                                                                                                                                                                                                                                                                                                                                                                                                                                                                                                                                                                                                                                                                                                                                                                                                                                                                                                                                                                                                                                                                                                                                                                                                                                                                                                                                                                                                                                                                                                                                                                                                                                                                                                                                                                                                                                                                                                                                                                                                                     | AZ10 W ( 16                                                                                                                                                                                                                                                                                                                                                                                                                                                                                                                                                                                                                                                                                                                                                                                                                                                                                                                                                                                                                                                                                                                                                                                                                                                                                                                                                                                                                                                                                                                                                                                                                                                                                                                                                                                                                                                                                                                                                                                                                                                                                                              | CT34 W \( \text{ \text{\text{\text{\text{\text{\text{\text{\text{\text{\text{\text{\text{\text{\text{\text{\text{\text{\text{\text{\text{\text{\text{\text{\text{\text{\text{\text{\text{\text{\text{\text{\text{\text{\text{\text{\text{\text{\text{\text{\text{\text{\text{\text{\text{\text{\text{\text{\text{\text{\text{\text{\text{\text{\text{\text{\text{\text{\text{\text{\text{\text{\text{\text{\text{\text{\text{\text{\text{\text{\text{\text{\text{\text{\text{\text{\text{\text{\text{\text{\text{\text{\text{\text{\text{\text{\text{\text{\text{\text{\text{\text{\text{\text{\text{\text{\text{\text{\text{\text{\text{\text{\text{\text{\text{\text{\text{\text{\text{\text{\text{\text{\text{\text{\text{\text{\text{\text{\text{\text{\text{\text{\text{\text{\text{\text{\text{\text{\text{\text{\text{\text{\text{\text{\text{\text{\tint{\text{\text{\text{\text{\text{\text{\text{\text{\text{\text{\text{\text{\text{\text{\text{\text{\text{\text{\text{\text{\text{\text{\text{\text{\text{\tint{\text{\text{\text{\text{\text{\tin}\text{\text{\text{\text{\text{\text{\text{\text{\text{\text{\text{\text{\text{\text{\text{\text{\text{\text{\text{\text{\text{\text{\tint{\text{\text{\text{\tint{\text{\text{\text{\text{\text{\tint{\text{\text{\text{\text{\text{\text{\text{\text{\text{\tint{\text{\text{\text{\text{\text{\text{\text{\text{\text{\text{\text{\text{\text{\text{\text{\text{\text{\text{\text{\text{\text{\text{\text{\text{\text{\text{\text{\text{\text{\text{\text{\text{\tint{\text{\text{\text{\text{\text{\text{\text{\text{\text{\tilit{\text{\tint{\text{\tilit{\text{\text{\text{\tilit{\text{\text{\tinit}\text{\text{\text{\text{\text{\text{\tilit{\text{\text{\text{\text{\text{\text{\text{\text{\text{\text{\text{\text{\text{\text{\text{\text{\text{\text{\text{\text{\text{\text{\texi}\text{\text{\text{\text{\text{\text{\text{\text{\text{\text{\ti}}\\tint{\text{\text{\texi}\text{\text{\text{\texi}\text{\text{\text{\text{\texi}\text{\text{\texi{\texi}\tilit{\text{\text{\tetit}}}\tint{\text{\tiint{\text{\tiint{\text{\texi}\text{\ti | CT84 W (\cdot 48)                                   | H8 W <b>√</b> 41       |
| AC02 W ( 13                    | AL05 M © 72                                                                                                                                                                                                                                                                                                                                                                                                                                                                                                                                                                                                                                                                                                                                                                                                                                                                                                                                                                                                                                                                                                                                                                                                                                                                                                                                                                                                                                                                                                                                                                                                                                                                                                                                                                                                                                                                                                                                                                                                                                                                                                                    | В                                                                                                                                                                                                                                                                                                                                                                                                                                                                                                                                                                                                                                                                                                                                                                                                                                                                                                                                                                                                                                                                                                                                                                                                                                                                                                                                                                                                                                                                                                                                                                                                                                                                                                                                                                                                                                                                                                                                                                                                                                                                                                                        | CT36 W () 52                                                                                                                                                                                                                                                                                                                                                                                                                                                                                                                                                                                                                                                                                                                                                                                                                                                                                                                                                                                                                                                                                                                                                                                                                                                                                                                                                                                                                                                                                                                                                                                                                                                                                                                                                                                                                                                                                                                                                                                                                                                                                                             | CT85 W () 53                                        | H10 W ✓ 39             |
| AC03 W ( 13                    | AL06 W ( 33                                                                                                                                                                                                                                                                                                                                                                                                                                                                                                                                                                                                                                                                                                                                                                                                                                                                                                                                                                                                                                                                                                                                                                                                                                                                                                                                                                                                                                                                                                                                                                                                                                                                                                                                                                                                                                                                                                                                                                                                                                                                                                                    | B1 W √ 52                                                                                                                                                                                                                                                                                                                                                                                                                                                                                                                                                                                                                                                                                                                                                                                                                                                                                                                                                                                                                                                                                                                                                                                                                                                                                                                                                                                                                                                                                                                                                                                                                                                                                                                                                                                                                                                                                                                                                                                                                                                                                                                | CT37 W () 51                                                                                                                                                                                                                                                                                                                                                                                                                                                                                                                                                                                                                                                                                                                                                                                                                                                                                                                                                                                                                                                                                                                                                                                                                                                                                                                                                                                                                                                                                                                                                                                                                                                                                                                                                                                                                                                                                                                                                                                                                                                                                                             | CT86 W © 54                                         | H50 W ✓ 37             |
| AC04 W ( 13                    | AL07 F \( \text{\text{\text{\text{\text{\text{\text{\text{\text{\text{\text{\text{\text{\text{\text{\text{\text{\text{\text{\text{\text{\text{\text{\text{\text{\text{\text{\text{\text{\text{\text{\text{\text{\text{\text{\text{\text{\text{\text{\text{\text{\text{\text{\text{\text{\text{\text{\text{\text{\text{\text{\text{\text{\text{\text{\text{\text{\text{\text{\text{\text{\text{\text{\text{\text{\text{\text{\text{\text{\text{\text{\text{\text{\text{\text{\text{\text{\text{\text{\text{\text{\text{\text{\text{\text{\text{\text{\text{\text{\text{\text{\text{\text{\text{\text{\text{\text{\text{\text{\text{\text{\text{\text{\text{\text{\text{\text{\text{\text{\text{\text{\text{\text{\text{\text{\text{\text{\text{\text{\text{\text{\text{\text{\text{\text{\text{\text{\text{\text{\text{\text{\text{\text{\text{\text{\text{\text{\text{\text{\text{\text{\text{\text{\text{\text{\text{\text{\text{\text{\text{\text{\text{\text{\text{\text{\text{\text{\text{\text{\text{\text{\text{\text{\text{\text{\text{\text{\text{\text{\text{\text{\text{\text{\text{\text{\text{\text{\text{\text{\tint{\text{\text{\text{\text{\tint{\text{\text{\tint{\text{\text{\text{\tint{\text{\tint{\text{\tint{\text{\text{\tint{\tint{\text{\tint{\text{\tint{\text{\tint{\text{\tint{\text{\tint{\text{\tint{\text{\tint{\tint{\tint{\tint{\tint{\text{\tint{\tint{\tint{\tint{\tint{\tint{\tint{\tint{\tint{\text{\tint{\tint{\tint{\text{\tint{\tint{\tint{\tint{\tint{\tint{\text{\tint{\tint{\tint{\tint{\tint{\tint{\tint{\tint{\tint{\tint{\tint{\tint{\tint{\tint{\tint{\tinit{\tint{\tinit{\text{\tinit{\text{\tinit{\text{\tinit}\tint{\tinit{\tinit{\tinit{\tinit{\tinit{\tinit{\tinit{\tinit{\tinit{\tinit{\tinit{\tinit{\tinit{\tinit{\tinit{\tinit{\tinit{\tinit{\tinit{\tinit{\tinit{\tinit{\tinit{\tinit{\tinit{\tinit{\tinit{\tinit{\tinit{\tinit{\tinit{\tinit{\tinit{\tiin}\tinit{\tiit{\tiint{\tiinit{\tiin}\tinit{\tiin}\tinit{\tiin}\tiin}\tiin}\tinit{\tiint{\tiinit{\tiin}\tiint{\tiinit{\tiinit{\tiinit{\tiinit{\tiinit{\tiinit{\tiinit{\tiinit{\tiin\tii}}\\tiinit{\tiin}\tiin}\ | B3 W ✓ 50                                                                                                                                                                                                                                                                                                                                                                                                                                                                                                                                                                                                                                                                                                                                                                                                                                                                                                                                                                                                                                                                                                                                                                                                                                                                                                                                                                                                                                                                                                                                                                                                                                                                                                                                                                                                                                                                                                                                                                                                                                                                                                                | CT38 W () 51                                                                                                                                                                                                                                                                                                                                                                                                                                                                                                                                                                                                                                                                                                                                                                                                                                                                                                                                                                                                                                                                                                                                                                                                                                                                                                                                                                                                                                                                                                                                                                                                                                                                                                                                                                                                                                                                                                                                                                                                                                                                                                             | CT87 W () 50                                        |                        |
| AD01 W () 43                   | AL08 W ( 32                                                                                                                                                                                                                                                                                                                                                                                                                                                                                                                                                                                                                                                                                                                                                                                                                                                                                                                                                                                                                                                                                                                                                                                                                                                                                                                                                                                                                                                                                                                                                                                                                                                                                                                                                                                                                                                                                                                                                                                                                                                                                                                    | B4                                                                                                                                                                                                                                                                                                                                                                                                                                                                                                                                                                                                                                                                                                                                                                                                                                                                                                                                                                                                                                                                                                                                                                                                                                                                                                                                                                                                                                                                                                                                                                                                                                                                                                                                                                                                                                                                                                                                                                                                                                                                                                                       | CT39 W () 47                                                                                                                                                                                                                                                                                                                                                                                                                                                                                                                                                                                                                                                                                                                                                                                                                                                                                                                                                                                                                                                                                                                                                                                                                                                                                                                                                                                                                                                                                                                                                                                                                                                                                                                                                                                                                                                                                                                                                                                                                                                                                                             | CT88 W                                              | I6 W <b>√</b> 82       |
| AD02 W ( 43                    | AL09 F 🕓 74                                                                                                                                                                                                                                                                                                                                                                                                                                                                                                                                                                                                                                                                                                                                                                                                                                                                                                                                                                                                                                                                                                                                                                                                                                                                                                                                                                                                                                                                                                                                                                                                                                                                                                                                                                                                                                                                                                                                                                                                                                                                                                                    | B5 W <b>√</b> 50                                                                                                                                                                                                                                                                                                                                                                                                                                                                                                                                                                                                                                                                                                                                                                                                                                                                                                                                                                                                                                                                                                                                                                                                                                                                                                                                                                                                                                                                                                                                                                                                                                                                                                                                                                                                                                                                                                                                                                                                                                                                                                         | CT40 W () 48                                                                                                                                                                                                                                                                                                                                                                                                                                                                                                                                                                                                                                                                                                                                                                                                                                                                                                                                                                                                                                                                                                                                                                                                                                                                                                                                                                                                                                                                                                                                                                                                                                                                                                                                                                                                                                                                                                                                                                                                                                                                                                             | CT89 W <u>()</u> 53                                 | 17 W √ 53              |
| AD03 W 0 42                    | AL10 W 🕓 32                                                                                                                                                                                                                                                                                                                                                                                                                                                                                                                                                                                                                                                                                                                                                                                                                                                                                                                                                                                                                                                                                                                                                                                                                                                                                                                                                                                                                                                                                                                                                                                                                                                                                                                                                                                                                                                                                                                                                                                                                                                                                                                    | B6 W <b>√</b> 82                                                                                                                                                                                                                                                                                                                                                                                                                                                                                                                                                                                                                                                                                                                                                                                                                                                                                                                                                                                                                                                                                                                                                                                                                                                                                                                                                                                                                                                                                                                                                                                                                                                                                                                                                                                                                                                                                                                                                                                                                                                                                                         | CT41 W 0 50                                                                                                                                                                                                                                                                                                                                                                                                                                                                                                                                                                                                                                                                                                                                                                                                                                                                                                                                                                                                                                                                                                                                                                                                                                                                                                                                                                                                                                                                                                                                                                                                                                                                                                                                                                                                                                                                                                                                                                                                                                                                                                              | CT90 W <u>0</u> 47                                  | 17                     |
| AD04 W 🕚 42                    | AL11 F 🕚 73                                                                                                                                                                                                                                                                                                                                                                                                                                                                                                                                                                                                                                                                                                                                                                                                                                                                                                                                                                                                                                                                                                                                                                                                                                                                                                                                                                                                                                                                                                                                                                                                                                                                                                                                                                                                                                                                                                                                                                                                                                                                                                                    | B8 W <b>√ 2</b> 6                                                                                                                                                                                                                                                                                                                                                                                                                                                                                                                                                                                                                                                                                                                                                                                                                                                                                                                                                                                                                                                                                                                                                                                                                                                                                                                                                                                                                                                                                                                                                                                                                                                                                                                                                                                                                                                                                                                                                                                                                                                                                                        | CT42 W 🕚 51                                                                                                                                                                                                                                                                                                                                                                                                                                                                                                                                                                                                                                                                                                                                                                                                                                                                                                                                                                                                                                                                                                                                                                                                                                                                                                                                                                                                                                                                                                                                                                                                                                                                                                                                                                                                                                                                                                                                                                                                                                                                                                              | CT91 W <u>\$\bar{\sqrt{0}}\$ 45</u>                 | 110 W √ 82             |
| AD05 W 🕚 41                    | AL12 W 🕚 34                                                                                                                                                                                                                                                                                                                                                                                                                                                                                                                                                                                                                                                                                                                                                                                                                                                                                                                                                                                                                                                                                                                                                                                                                                                                                                                                                                                                                                                                                                                                                                                                                                                                                                                                                                                                                                                                                                                                                                                                                                                                                                                    | B9 W <b>√ 24</b>                                                                                                                                                                                                                                                                                                                                                                                                                                                                                                                                                                                                                                                                                                                                                                                                                                                                                                                                                                                                                                                                                                                                                                                                                                                                                                                                                                                                                                                                                                                                                                                                                                                                                                                                                                                                                                                                                                                                                                                                                                                                                                         | CT43 W <u>()</u> 53                                                                                                                                                                                                                                                                                                                                                                                                                                                                                                                                                                                                                                                                                                                                                                                                                                                                                                                                                                                                                                                                                                                                                                                                                                                                                                                                                                                                                                                                                                                                                                                                                                                                                                                                                                                                                                                                                                                                                                                                                                                                                                      | CT92 W <u> </u>                                     | I11 W √ 82             |
| AD06 W 🕚 38                    | AL13 F 🕓 73                                                                                                                                                                                                                                                                                                                                                                                                                                                                                                                                                                                                                                                                                                                                                                                                                                                                                                                                                                                                                                                                                                                                                                                                                                                                                                                                                                                                                                                                                                                                                                                                                                                                                                                                                                                                                                                                                                                                                                                                                                                                                                                    | B50 W <b>√</b> 16                                                                                                                                                                                                                                                                                                                                                                                                                                                                                                                                                                                                                                                                                                                                                                                                                                                                                                                                                                                                                                                                                                                                                                                                                                                                                                                                                                                                                                                                                                                                                                                                                                                                                                                                                                                                                                                                                                                                                                                                                                                                                                        | CT44 W 🕚 51                                                                                                                                                                                                                                                                                                                                                                                                                                                                                                                                                                                                                                                                                                                                                                                                                                                                                                                                                                                                                                                                                                                                                                                                                                                                                                                                                                                                                                                                                                                                                                                                                                                                                                                                                                                                                                                                                                                                                                                                                                                                                                              | CT93 W <b>○ 45</b>                                  | l12 W √ 82             |
| AD07 W 🕚 38                    | AL14 W 🖰 33                                                                                                                                                                                                                                                                                                                                                                                                                                                                                                                                                                                                                                                                                                                                                                                                                                                                                                                                                                                                                                                                                                                                                                                                                                                                                                                                                                                                                                                                                                                                                                                                                                                                                                                                                                                                                                                                                                                                                                                                                                                                                                                    |                                                                                                                                                                                                                                                                                                                                                                                                                                                                                                                                                                                                                                                                                                                                                                                                                                                                                                                                                                                                                                                                                                                                                                                                                                                                                                                                                                                                                                                                                                                                                                                                                                                                                                                                                                                                                                                                                                                                                                                                                                                                                                                          | CT45 W <u> </u>                                                                                                                                                                                                                                                                                                                                                                                                                                                                                                                                                                                                                                                                                                                                                                                                                                                                                                                                                                                                                                                                                                                                                                                                                                                                                                                                                                                                                                                                                                                                                                                                                                                                                                                                                                                                                                                                                                                                                                                                                                                                                                          | CT94 W <b>①</b> 47                                  | I13 W ✓ 51             |
| AD08 W 🕛 40                    | AL15 F 🕓 74                                                                                                                                                                                                                                                                                                                                                                                                                                                                                                                                                                                                                                                                                                                                                                                                                                                                                                                                                                                                                                                                                                                                                                                                                                                                                                                                                                                                                                                                                                                                                                                                                                                                                                                                                                                                                                                                                                                                                                                                                                                                                                                    | C                                                                                                                                                                                                                                                                                                                                                                                                                                                                                                                                                                                                                                                                                                                                                                                                                                                                                                                                                                                                                                                                                                                                                                                                                                                                                                                                                                                                                                                                                                                                                                                                                                                                                                                                                                                                                                                                                                                                                                                                                                                                                                                        | CT46 W 🕓 50                                                                                                                                                                                                                                                                                                                                                                                                                                                                                                                                                                                                                                                                                                                                                                                                                                                                                                                                                                                                                                                                                                                                                                                                                                                                                                                                                                                                                                                                                                                                                                                                                                                                                                                                                                                                                                                                                                                                                                                                                                                                                                              | CT95 W <b>U</b> 45                                  | I14 W <b>√</b> 48      |
| AD09 W 🕓 40                    | AL16 W 🕚 31                                                                                                                                                                                                                                                                                                                                                                                                                                                                                                                                                                                                                                                                                                                                                                                                                                                                                                                                                                                                                                                                                                                                                                                                                                                                                                                                                                                                                                                                                                                                                                                                                                                                                                                                                                                                                                                                                                                                                                                                                                                                                                                    | C1 W 🗸 82                                                                                                                                                                                                                                                                                                                                                                                                                                                                                                                                                                                                                                                                                                                                                                                                                                                                                                                                                                                                                                                                                                                                                                                                                                                                                                                                                                                                                                                                                                                                                                                                                                                                                                                                                                                                                                                                                                                                                                                                                                                                                                                | CT47 W 🕓 49                                                                                                                                                                                                                                                                                                                                                                                                                                                                                                                                                                                                                                                                                                                                                                                                                                                                                                                                                                                                                                                                                                                                                                                                                                                                                                                                                                                                                                                                                                                                                                                                                                                                                                                                                                                                                                                                                                                                                                                                                                                                                                              | CT96 W <b>47</b>                                    | I15 W <b>√ 27</b>      |
| AD10 W <u> </u>                | AL17 F 🕚 74                                                                                                                                                                                                                                                                                                                                                                                                                                                                                                                                                                                                                                                                                                                                                                                                                                                                                                                                                                                                                                                                                                                                                                                                                                                                                                                                                                                                                                                                                                                                                                                                                                                                                                                                                                                                                                                                                                                                                                                                                                                                                                                    | C2 W 🗸 82                                                                                                                                                                                                                                                                                                                                                                                                                                                                                                                                                                                                                                                                                                                                                                                                                                                                                                                                                                                                                                                                                                                                                                                                                                                                                                                                                                                                                                                                                                                                                                                                                                                                                                                                                                                                                                                                                                                                                                                                                                                                                                                | CT48 W 🕚 50                                                                                                                                                                                                                                                                                                                                                                                                                                                                                                                                                                                                                                                                                                                                                                                                                                                                                                                                                                                                                                                                                                                                                                                                                                                                                                                                                                                                                                                                                                                                                                                                                                                                                                                                                                                                                                                                                                                                                                                                                                                                                                              | CT97 W <u>\$\bar{\sqrt{0}}\$</u> 50                 |                        |
| AD11 W 🕚 36                    | AL18 W 🕚 33                                                                                                                                                                                                                                                                                                                                                                                                                                                                                                                                                                                                                                                                                                                                                                                                                                                                                                                                                                                                                                                                                                                                                                                                                                                                                                                                                                                                                                                                                                                                                                                                                                                                                                                                                                                                                                                                                                                                                                                                                                                                                                                    | C3 W <b>√</b> 82                                                                                                                                                                                                                                                                                                                                                                                                                                                                                                                                                                                                                                                                                                                                                                                                                                                                                                                                                                                                                                                                                                                                                                                                                                                                                                                                                                                                                                                                                                                                                                                                                                                                                                                                                                                                                                                                                                                                                                                                                                                                                                         | CT49 W 🕚 49                                                                                                                                                                                                                                                                                                                                                                                                                                                                                                                                                                                                                                                                                                                                                                                                                                                                                                                                                                                                                                                                                                                                                                                                                                                                                                                                                                                                                                                                                                                                                                                                                                                                                                                                                                                                                                                                                                                                                                                                                                                                                                              | CT98 W 🕚 51                                         | J                      |
| AF01 W 🕚 18                    | AL19 F 🕓 74                                                                                                                                                                                                                                                                                                                                                                                                                                                                                                                                                                                                                                                                                                                                                                                                                                                                                                                                                                                                                                                                                                                                                                                                                                                                                                                                                                                                                                                                                                                                                                                                                                                                                                                                                                                                                                                                                                                                                                                                                                                                                                                    | CT01 W 🕚 50                                                                                                                                                                                                                                                                                                                                                                                                                                                                                                                                                                                                                                                                                                                                                                                                                                                                                                                                                                                                                                                                                                                                                                                                                                                                                                                                                                                                                                                                                                                                                                                                                                                                                                                                                                                                                                                                                                                                                                                                                                                                                                              | CT50 W <b>(</b> 55                                                                                                                                                                                                                                                                                                                                                                                                                                                                                                                                                                                                                                                                                                                                                                                                                                                                                                                                                                                                                                                                                                                                                                                                                                                                                                                                                                                                                                                                                                                                                                                                                                                                                                                                                                                                                                                                                                                                                                                                                                                                                                       | CT99 W <b>51</b>                                    | J2 W 🗸 10              |
| AF02 W <b>(</b> ) 18           | AL20 W 🕚 34                                                                                                                                                                                                                                                                                                                                                                                                                                                                                                                                                                                                                                                                                                                                                                                                                                                                                                                                                                                                                                                                                                                                                                                                                                                                                                                                                                                                                                                                                                                                                                                                                                                                                                                                                                                                                                                                                                                                                                                                                                                                                                                    | CT02 W 🕚 52                                                                                                                                                                                                                                                                                                                                                                                                                                                                                                                                                                                                                                                                                                                                                                                                                                                                                                                                                                                                                                                                                                                                                                                                                                                                                                                                                                                                                                                                                                                                                                                                                                                                                                                                                                                                                                                                                                                                                                                                                                                                                                              | CT51 W <b>(</b> 49                                                                                                                                                                                                                                                                                                                                                                                                                                                                                                                                                                                                                                                                                                                                                                                                                                                                                                                                                                                                                                                                                                                                                                                                                                                                                                                                                                                                                                                                                                                                                                                                                                                                                                                                                                                                                                                                                                                                                                                                                                                                                                       | CT100 W <u>46</u>                                   | J3 SC √ 7              |
| AF03 W 🕛 18                    | AL21 W 0 34                                                                                                                                                                                                                                                                                                                                                                                                                                                                                                                                                                                                                                                                                                                                                                                                                                                                                                                                                                                                                                                                                                                                                                                                                                                                                                                                                                                                                                                                                                                                                                                                                                                                                                                                                                                                                                                                                                                                                                                                                                                                                                                    | CT03 W ( 45                                                                                                                                                                                                                                                                                                                                                                                                                                                                                                                                                                                                                                                                                                                                                                                                                                                                                                                                                                                                                                                                                                                                                                                                                                                                                                                                                                                                                                                                                                                                                                                                                                                                                                                                                                                                                                                                                                                                                                                                                                                                                                              | CT52 W () 55                                                                                                                                                                                                                                                                                                                                                                                                                                                                                                                                                                                                                                                                                                                                                                                                                                                                                                                                                                                                                                                                                                                                                                                                                                                                                                                                                                                                                                                                                                                                                                                                                                                                                                                                                                                                                                                                                                                                                                                                                                                                                                             | CT101 W ( 47                                        | J4 SC \ 84             |
| AF04 W 🕚 18                    | AL22 W 🕚 34                                                                                                                                                                                                                                                                                                                                                                                                                                                                                                                                                                                                                                                                                                                                                                                                                                                                                                                                                                                                                                                                                                                                                                                                                                                                                                                                                                                                                                                                                                                                                                                                                                                                                                                                                                                                                                                                                                                                                                                                                                                                                                                    | CT04 W ( 55                                                                                                                                                                                                                                                                                                                                                                                                                                                                                                                                                                                                                                                                                                                                                                                                                                                                                                                                                                                                                                                                                                                                                                                                                                                                                                                                                                                                                                                                                                                                                                                                                                                                                                                                                                                                                                                                                                                                                                                                                                                                                                              | CT53 W 🕚 51                                                                                                                                                                                                                                                                                                                                                                                                                                                                                                                                                                                                                                                                                                                                                                                                                                                                                                                                                                                                                                                                                                                                                                                                                                                                                                                                                                                                                                                                                                                                                                                                                                                                                                                                                                                                                                                                                                                                                                                                                                                                                                              | CT102 W () 45                                       | J5                     |