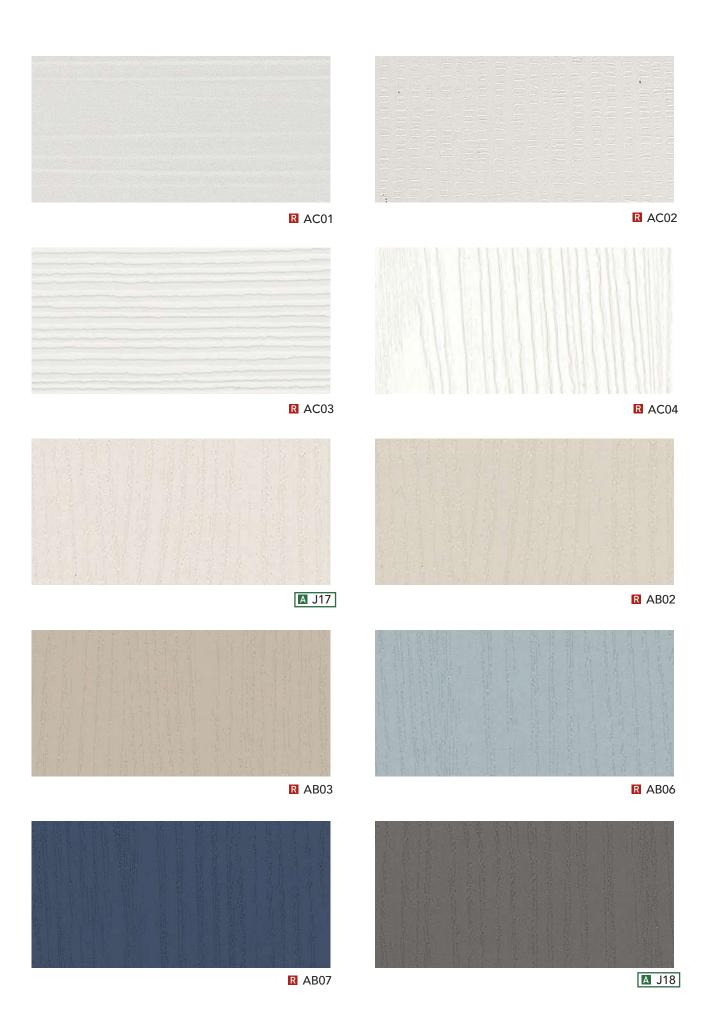

WHY REPLACE WHEN YOU CAN UPGRADE?

| ۸                              | Δ                                                                                                                                                                                                                                                                                                                                                                                                                                                                                                                                                                                                                                                                                                                                                                                                                                                                                                                                                                                                                                                                                                                                                                                                                                                                                                                                                                                                                                                                                                                                                                                                                                                                                                                                                                                                                                                                                                                                                                                                                                                                                                                              | ٨                                                                                                                                                                                                                                                                                                                                                                                                                                                                                                                                                                                                                                                                                                                                                                                                                                                                                                                                                                                                                                                                                                                                                                                                                                                                                                                                                                                                                                                                                                                                                                                                                                                                                                                                                                                                                                                                                                                                                                                                                                                                                                                        | С                                                                                                                                                                                                                                                                                                                                                                                                                                                                                                                                                                                                                                                                                                                                                                                                                                                                                                                                                                                                                                                                                                                                                                                                                                                                                                                                                                                                                                                                                                                                                                                                                                                                                                                                                                                                                                                                                                                                                                                                                                                                                                                        | С                                                   | D                      |
|--------------------------------|--------------------------------------------------------------------------------------------------------------------------------------------------------------------------------------------------------------------------------------------------------------------------------------------------------------------------------------------------------------------------------------------------------------------------------------------------------------------------------------------------------------------------------------------------------------------------------------------------------------------------------------------------------------------------------------------------------------------------------------------------------------------------------------------------------------------------------------------------------------------------------------------------------------------------------------------------------------------------------------------------------------------------------------------------------------------------------------------------------------------------------------------------------------------------------------------------------------------------------------------------------------------------------------------------------------------------------------------------------------------------------------------------------------------------------------------------------------------------------------------------------------------------------------------------------------------------------------------------------------------------------------------------------------------------------------------------------------------------------------------------------------------------------------------------------------------------------------------------------------------------------------------------------------------------------------------------------------------------------------------------------------------------------------------------------------------------------------------------------------------------------|--------------------------------------------------------------------------------------------------------------------------------------------------------------------------------------------------------------------------------------------------------------------------------------------------------------------------------------------------------------------------------------------------------------------------------------------------------------------------------------------------------------------------------------------------------------------------------------------------------------------------------------------------------------------------------------------------------------------------------------------------------------------------------------------------------------------------------------------------------------------------------------------------------------------------------------------------------------------------------------------------------------------------------------------------------------------------------------------------------------------------------------------------------------------------------------------------------------------------------------------------------------------------------------------------------------------------------------------------------------------------------------------------------------------------------------------------------------------------------------------------------------------------------------------------------------------------------------------------------------------------------------------------------------------------------------------------------------------------------------------------------------------------------------------------------------------------------------------------------------------------------------------------------------------------------------------------------------------------------------------------------------------------------------------------------------------------------------------------------------------------|--------------------------------------------------------------------------------------------------------------------------------------------------------------------------------------------------------------------------------------------------------------------------------------------------------------------------------------------------------------------------------------------------------------------------------------------------------------------------------------------------------------------------------------------------------------------------------------------------------------------------------------------------------------------------------------------------------------------------------------------------------------------------------------------------------------------------------------------------------------------------------------------------------------------------------------------------------------------------------------------------------------------------------------------------------------------------------------------------------------------------------------------------------------------------------------------------------------------------------------------------------------------------------------------------------------------------------------------------------------------------------------------------------------------------------------------------------------------------------------------------------------------------------------------------------------------------------------------------------------------------------------------------------------------------------------------------------------------------------------------------------------------------------------------------------------------------------------------------------------------------------------------------------------------------------------------------------------------------------------------------------------------------------------------------------------------------------------------------------------------------|-----------------------------------------------------|------------------------|
| Α                              | Α                                                                                                                                                                                                                                                                                                                                                                                                                                                                                                                                                                                                                                                                                                                                                                                                                                                                                                                                                                                                                                                                                                                                                                                                                                                                                                                                                                                                                                                                                                                                                                                                                                                                                                                                                                                                                                                                                                                                                                                                                                                                                                                              | A                                                                                                                                                                                                                                                                                                                                                                                                                                                                                                                                                                                                                                                                                                                                                                                                                                                                                                                                                                                                                                                                                                                                                                                                                                                                                                                                                                                                                                                                                                                                                                                                                                                                                                                                                                                                                                                                                                                                                                                                                                                                                                                        | C                                                                                                                                                                                                                                                                                                                                                                                                                                                                                                                                                                                                                                                                                                                                                                                                                                                                                                                                                                                                                                                                                                                                                                                                                                                                                                                                                                                                                                                                                                                                                                                                                                                                                                                                                                                                                                                                                                                                                                                                                                                                                                                        |                                                     | D                      |
| A1 W \ 54                      | AF05 W ( 18                                                                                                                                                                                                                                                                                                                                                                                                                                                                                                                                                                                                                                                                                                                                                                                                                                                                                                                                                                                                                                                                                                                                                                                                                                                                                                                                                                                                                                                                                                                                                                                                                                                                                                                                                                                                                                                                                                                                                                                                                                                                                                                    | AL23 W ( 31                                                                                                                                                                                                                                                                                                                                                                                                                                                                                                                                                                                                                                                                                                                                                                                                                                                                                                                                                                                                                                                                                                                                                                                                                                                                                                                                                                                                                                                                                                                                                                                                                                                                                                                                                                                                                                                                                                                                                                                                                                                                                                              | CT05 W © 52                                                                                                                                                                                                                                                                                                                                                                                                                                                                                                                                                                                                                                                                                                                                                                                                                                                                                                                                                                                                                                                                                                                                                                                                                                                                                                                                                                                                                                                                                                                                                                                                                                                                                                                                                                                                                                                                                                                                                                                                                                                                                                              | CT54 W 0 52                                         | D1 W \ 54              |
| A2 W \ 82                      | AF06 W 0 18                                                                                                                                                                                                                                                                                                                                                                                                                                                                                                                                                                                                                                                                                                                                                                                                                                                                                                                                                                                                                                                                                                                                                                                                                                                                                                                                                                                                                                                                                                                                                                                                                                                                                                                                                                                                                                                                                                                                                                                                                                                                                                                    | AL24 W () 32                                                                                                                                                                                                                                                                                                                                                                                                                                                                                                                                                                                                                                                                                                                                                                                                                                                                                                                                                                                                                                                                                                                                                                                                                                                                                                                                                                                                                                                                                                                                                                                                                                                                                                                                                                                                                                                                                                                                                                                                                                                                                                             | CT06 W ( 48                                                                                                                                                                                                                                                                                                                                                                                                                                                                                                                                                                                                                                                                                                                                                                                                                                                                                                                                                                                                                                                                                                                                                                                                                                                                                                                                                                                                                                                                                                                                                                                                                                                                                                                                                                                                                                                                                                                                                                                                                                                                                                              | CT55 W (5 54                                        | D2 W \ 82              |
| A3 W \ 82                      | AF07 W 0 18                                                                                                                                                                                                                                                                                                                                                                                                                                                                                                                                                                                                                                                                                                                                                                                                                                                                                                                                                                                                                                                                                                                                                                                                                                                                                                                                                                                                                                                                                                                                                                                                                                                                                                                                                                                                                                                                                                                                                                                                                                                                                                                    | AL25 W (5) 34                                                                                                                                                                                                                                                                                                                                                                                                                                                                                                                                                                                                                                                                                                                                                                                                                                                                                                                                                                                                                                                                                                                                                                                                                                                                                                                                                                                                                                                                                                                                                                                                                                                                                                                                                                                                                                                                                                                                                                                                                                                                                                            | CT07 W ( 49                                                                                                                                                                                                                                                                                                                                                                                                                                                                                                                                                                                                                                                                                                                                                                                                                                                                                                                                                                                                                                                                                                                                                                                                                                                                                                                                                                                                                                                                                                                                                                                                                                                                                                                                                                                                                                                                                                                                                                                                                                                                                                              | CT56 W <b>§</b> 52                                  | D3 W √ 82<br>D4 W √ 38 |
| A4 W ( 54<br>AA01 W ( 27       | AF08 W ( 19<br>AF09 W ( 18                                                                                                                                                                                                                                                                                                                                                                                                                                                                                                                                                                                                                                                                                                                                                                                                                                                                                                                                                                                                                                                                                                                                                                                                                                                                                                                                                                                                                                                                                                                                                                                                                                                                                                                                                                                                                                                                                                                                                                                                                                                                                                     | AL26 W \( \bar{\cup} \) 32  AL27 W \( \bar{\cup} \) 32                                                                                                                                                                                                                                                                                                                                                                                                                                                                                                                                                                                                                                                                                                                                                                                                                                                                                                                                                                                                                                                                                                                                                                                                                                                                                                                                                                                                                                                                                                                                                                                                                                                                                                                                                                                                                                                                                                                                                                                                                                                                   | CT08 W (\) 53                                                                                                                                                                                                                                                                                                                                                                                                                                                                                                                                                                                                                                                                                                                                                                                                                                                                                                                                                                                                                                                                                                                                                                                                                                                                                                                                                                                                                                                                                                                                                                                                                                                                                                                                                                                                                                                                                                                                                                                                                                                                                                            | CT58 W ( 55                                         | D4                     |
| AA01 W © 27                    | AF10 W ( 19                                                                                                                                                                                                                                                                                                                                                                                                                                                                                                                                                                                                                                                                                                                                                                                                                                                                                                                                                                                                                                                                                                                                                                                                                                                                                                                                                                                                                                                                                                                                                                                                                                                                                                                                                                                                                                                                                                                                                                                                                                                                                                                    | AL28 W () 33                                                                                                                                                                                                                                                                                                                                                                                                                                                                                                                                                                                                                                                                                                                                                                                                                                                                                                                                                                                                                                                                                                                                                                                                                                                                                                                                                                                                                                                                                                                                                                                                                                                                                                                                                                                                                                                                                                                                                                                                                                                                                                             | CT10 W ( 52                                                                                                                                                                                                                                                                                                                                                                                                                                                                                                                                                                                                                                                                                                                                                                                                                                                                                                                                                                                                                                                                                                                                                                                                                                                                                                                                                                                                                                                                                                                                                                                                                                                                                                                                                                                                                                                                                                                                                                                                                                                                                                              | CT59 W ( 54                                         | E                      |
| AA03 W ( 27                    | AG01 W ( 31                                                                                                                                                                                                                                                                                                                                                                                                                                                                                                                                                                                                                                                                                                                                                                                                                                                                                                                                                                                                                                                                                                                                                                                                                                                                                                                                                                                                                                                                                                                                                                                                                                                                                                                                                                                                                                                                                                                                                                                                                                                                                                                    | AL29 W ( 31                                                                                                                                                                                                                                                                                                                                                                                                                                                                                                                                                                                                                                                                                                                                                                                                                                                                                                                                                                                                                                                                                                                                                                                                                                                                                                                                                                                                                                                                                                                                                                                                                                                                                                                                                                                                                                                                                                                                                                                                                                                                                                              | CT11 W () 51                                                                                                                                                                                                                                                                                                                                                                                                                                                                                                                                                                                                                                                                                                                                                                                                                                                                                                                                                                                                                                                                                                                                                                                                                                                                                                                                                                                                                                                                                                                                                                                                                                                                                                                                                                                                                                                                                                                                                                                                                                                                                                             | CT60 W () 52                                        | E1                     |
| AA04 W () 27                   | AG02 W () 32                                                                                                                                                                                                                                                                                                                                                                                                                                                                                                                                                                                                                                                                                                                                                                                                                                                                                                                                                                                                                                                                                                                                                                                                                                                                                                                                                                                                                                                                                                                                                                                                                                                                                                                                                                                                                                                                                                                                                                                                                                                                                                                   | AL30 W ( 32                                                                                                                                                                                                                                                                                                                                                                                                                                                                                                                                                                                                                                                                                                                                                                                                                                                                                                                                                                                                                                                                                                                                                                                                                                                                                                                                                                                                                                                                                                                                                                                                                                                                                                                                                                                                                                                                                                                                                                                                                                                                                                              | CT12 W () 47                                                                                                                                                                                                                                                                                                                                                                                                                                                                                                                                                                                                                                                                                                                                                                                                                                                                                                                                                                                                                                                                                                                                                                                                                                                                                                                                                                                                                                                                                                                                                                                                                                                                                                                                                                                                                                                                                                                                                                                                                                                                                                             | CT61 W © 54                                         | E4                     |
| AA05 W <b>①</b> 27             | AG03 W () 34                                                                                                                                                                                                                                                                                                                                                                                                                                                                                                                                                                                                                                                                                                                                                                                                                                                                                                                                                                                                                                                                                                                                                                                                                                                                                                                                                                                                                                                                                                                                                                                                                                                                                                                                                                                                                                                                                                                                                                                                                                                                                                                   | AL31 W ( 31                                                                                                                                                                                                                                                                                                                                                                                                                                                                                                                                                                                                                                                                                                                                                                                                                                                                                                                                                                                                                                                                                                                                                                                                                                                                                                                                                                                                                                                                                                                                                                                                                                                                                                                                                                                                                                                                                                                                                                                                                                                                                                              | CT13 W () 45                                                                                                                                                                                                                                                                                                                                                                                                                                                                                                                                                                                                                                                                                                                                                                                                                                                                                                                                                                                                                                                                                                                                                                                                                                                                                                                                                                                                                                                                                                                                                                                                                                                                                                                                                                                                                                                                                                                                                                                                                                                                                                             | CT62 W <u></u> 47                                   | E50 W 🕚 35             |
| AA06 W ( 25                    | AG04 W 🕚 31                                                                                                                                                                                                                                                                                                                                                                                                                                                                                                                                                                                                                                                                                                                                                                                                                                                                                                                                                                                                                                                                                                                                                                                                                                                                                                                                                                                                                                                                                                                                                                                                                                                                                                                                                                                                                                                                                                                                                                                                                                                                                                                    | AL32 W ( 34                                                                                                                                                                                                                                                                                                                                                                                                                                                                                                                                                                                                                                                                                                                                                                                                                                                                                                                                                                                                                                                                                                                                                                                                                                                                                                                                                                                                                                                                                                                                                                                                                                                                                                                                                                                                                                                                                                                                                                                                                                                                                                              | CT14 W () 47                                                                                                                                                                                                                                                                                                                                                                                                                                                                                                                                                                                                                                                                                                                                                                                                                                                                                                                                                                                                                                                                                                                                                                                                                                                                                                                                                                                                                                                                                                                                                                                                                                                                                                                                                                                                                                                                                                                                                                                                                                                                                                             | CT63 W 0 51                                         |                        |
| AA07 W 🕦 25                    | AG05 W 🕓 31                                                                                                                                                                                                                                                                                                                                                                                                                                                                                                                                                                                                                                                                                                                                                                                                                                                                                                                                                                                                                                                                                                                                                                                                                                                                                                                                                                                                                                                                                                                                                                                                                                                                                                                                                                                                                                                                                                                                                                                                                                                                                                                    | AL33 W ( 31                                                                                                                                                                                                                                                                                                                                                                                                                                                                                                                                                                                                                                                                                                                                                                                                                                                                                                                                                                                                                                                                                                                                                                                                                                                                                                                                                                                                                                                                                                                                                                                                                                                                                                                                                                                                                                                                                                                                                                                                                                                                                                              | CT15 W (\) 48                                                                                                                                                                                                                                                                                                                                                                                                                                                                                                                                                                                                                                                                                                                                                                                                                                                                                                                                                                                                                                                                                                                                                                                                                                                                                                                                                                                                                                                                                                                                                                                                                                                                                                                                                                                                                                                                                                                                                                                                                                                                                                            | CT64 W 0 51                                         | F                      |
| AA08 W <u>0</u> 26             | AG06 W 🕓 33                                                                                                                                                                                                                                                                                                                                                                                                                                                                                                                                                                                                                                                                                                                                                                                                                                                                                                                                                                                                                                                                                                                                                                                                                                                                                                                                                                                                                                                                                                                                                                                                                                                                                                                                                                                                                                                                                                                                                                                                                                                                                                                    | AL34 W 🕚 33                                                                                                                                                                                                                                                                                                                                                                                                                                                                                                                                                                                                                                                                                                                                                                                                                                                                                                                                                                                                                                                                                                                                                                                                                                                                                                                                                                                                                                                                                                                                                                                                                                                                                                                                                                                                                                                                                                                                                                                                                                                                                                              | CT16 W (\( \) 48                                                                                                                                                                                                                                                                                                                                                                                                                                                                                                                                                                                                                                                                                                                                                                                                                                                                                                                                                                                                                                                                                                                                                                                                                                                                                                                                                                                                                                                                                                                                                                                                                                                                                                                                                                                                                                                                                                                                                                                                                                                                                                         | CT65 W <u>\$\bar{\bar{\bar{\bar{\bar{\bar{\bar{</u> | F4                     |
| AA09 W <u>0</u> 25             | AG07 W 🕚 31                                                                                                                                                                                                                                                                                                                                                                                                                                                                                                                                                                                                                                                                                                                                                                                                                                                                                                                                                                                                                                                                                                                                                                                                                                                                                                                                                                                                                                                                                                                                                                                                                                                                                                                                                                                                                                                                                                                                                                                                                                                                                                                    | AL35 W () 34                                                                                                                                                                                                                                                                                                                                                                                                                                                                                                                                                                                                                                                                                                                                                                                                                                                                                                                                                                                                                                                                                                                                                                                                                                                                                                                                                                                                                                                                                                                                                                                                                                                                                                                                                                                                                                                                                                                                                                                                                                                                                                             | CT17 W <u>0</u> 47                                                                                                                                                                                                                                                                                                                                                                                                                                                                                                                                                                                                                                                                                                                                                                                                                                                                                                                                                                                                                                                                                                                                                                                                                                                                                                                                                                                                                                                                                                                                                                                                                                                                                                                                                                                                                                                                                                                                                                                                                                                                                                       | CT66 W <u> </u>                                     | F5 W <b>√</b> 26       |
| AA10 W 🕚 22                    | AG08 W 🕚 31                                                                                                                                                                                                                                                                                                                                                                                                                                                                                                                                                                                                                                                                                                                                                                                                                                                                                                                                                                                                                                                                                                                                                                                                                                                                                                                                                                                                                                                                                                                                                                                                                                                                                                                                                                                                                                                                                                                                                                                                                                                                                                                    | AL36 W ( 31                                                                                                                                                                                                                                                                                                                                                                                                                                                                                                                                                                                                                                                                                                                                                                                                                                                                                                                                                                                                                                                                                                                                                                                                                                                                                                                                                                                                                                                                                                                                                                                                                                                                                                                                                                                                                                                                                                                                                                                                                                                                                                              | CT18 W <b>(</b> 45                                                                                                                                                                                                                                                                                                                                                                                                                                                                                                                                                                                                                                                                                                                                                                                                                                                                                                                                                                                                                                                                                                                                                                                                                                                                                                                                                                                                                                                                                                                                                                                                                                                                                                                                                                                                                                                                                                                                                                                                                                                                                                       | CT67 W <u></u> 54                                   | F6 W <b>√</b> 54       |
| AA11 W 🕚 22                    | AG09 W 🕓 32                                                                                                                                                                                                                                                                                                                                                                                                                                                                                                                                                                                                                                                                                                                                                                                                                                                                                                                                                                                                                                                                                                                                                                                                                                                                                                                                                                                                                                                                                                                                                                                                                                                                                                                                                                                                                                                                                                                                                                                                                                                                                                                    | AT01 W ( 33                                                                                                                                                                                                                                                                                                                                                                                                                                                                                                                                                                                                                                                                                                                                                                                                                                                                                                                                                                                                                                                                                                                                                                                                                                                                                                                                                                                                                                                                                                                                                                                                                                                                                                                                                                                                                                                                                                                                                                                                                                                                                                              | CT19 W <b>(</b> 45                                                                                                                                                                                                                                                                                                                                                                                                                                                                                                                                                                                                                                                                                                                                                                                                                                                                                                                                                                                                                                                                                                                                                                                                                                                                                                                                                                                                                                                                                                                                                                                                                                                                                                                                                                                                                                                                                                                                                                                                                                                                                                       | CT68 W 🕚 54                                         | F7 W ✓ 35              |
| AA12 W 🕦 22                    | AG10 W 🕓 33                                                                                                                                                                                                                                                                                                                                                                                                                                                                                                                                                                                                                                                                                                                                                                                                                                                                                                                                                                                                                                                                                                                                                                                                                                                                                                                                                                                                                                                                                                                                                                                                                                                                                                                                                                                                                                                                                                                                                                                                                                                                                                                    | AT02 W () 34                                                                                                                                                                                                                                                                                                                                                                                                                                                                                                                                                                                                                                                                                                                                                                                                                                                                                                                                                                                                                                                                                                                                                                                                                                                                                                                                                                                                                                                                                                                                                                                                                                                                                                                                                                                                                                                                                                                                                                                                                                                                                                             | CT20 W 0 48                                                                                                                                                                                                                                                                                                                                                                                                                                                                                                                                                                                                                                                                                                                                                                                                                                                                                                                                                                                                                                                                                                                                                                                                                                                                                                                                                                                                                                                                                                                                                                                                                                                                                                                                                                                                                                                                                                                                                                                                                                                                                                              | CT69 W <b>(</b> 49                                  |                        |
| AA13 W 🕚 21                    | AG11 W 🕚 32                                                                                                                                                                                                                                                                                                                                                                                                                                                                                                                                                                                                                                                                                                                                                                                                                                                                                                                                                                                                                                                                                                                                                                                                                                                                                                                                                                                                                                                                                                                                                                                                                                                                                                                                                                                                                                                                                                                                                                                                                                                                                                                    | AT03 W 🕚 33                                                                                                                                                                                                                                                                                                                                                                                                                                                                                                                                                                                                                                                                                                                                                                                                                                                                                                                                                                                                                                                                                                                                                                                                                                                                                                                                                                                                                                                                                                                                                                                                                                                                                                                                                                                                                                                                                                                                                                                                                                                                                                              | CT21 W 🕓 53                                                                                                                                                                                                                                                                                                                                                                                                                                                                                                                                                                                                                                                                                                                                                                                                                                                                                                                                                                                                                                                                                                                                                                                                                                                                                                                                                                                                                                                                                                                                                                                                                                                                                                                                                                                                                                                                                                                                                                                                                                                                                                              | CT70 W <u>\$\bar{\bar{\bar{\bar{\bar{\bar{\bar{</u> | G                      |
| AA14 W 🕛 21                    | AG12 W 🕚 31                                                                                                                                                                                                                                                                                                                                                                                                                                                                                                                                                                                                                                                                                                                                                                                                                                                                                                                                                                                                                                                                                                                                                                                                                                                                                                                                                                                                                                                                                                                                                                                                                                                                                                                                                                                                                                                                                                                                                                                                                                                                                                                    | AT04 W 🕚 34                                                                                                                                                                                                                                                                                                                                                                                                                                                                                                                                                                                                                                                                                                                                                                                                                                                                                                                                                                                                                                                                                                                                                                                                                                                                                                                                                                                                                                                                                                                                                                                                                                                                                                                                                                                                                                                                                                                                                                                                                                                                                                              | CT22 W 🕚 50                                                                                                                                                                                                                                                                                                                                                                                                                                                                                                                                                                                                                                                                                                                                                                                                                                                                                                                                                                                                                                                                                                                                                                                                                                                                                                                                                                                                                                                                                                                                                                                                                                                                                                                                                                                                                                                                                                                                                                                                                                                                                                              | CT71 W <u> </u>                                     | G0 W ✓ 23              |
| AA15 W 🕚 20                    | AG13 W 🕚 30                                                                                                                                                                                                                                                                                                                                                                                                                                                                                                                                                                                                                                                                                                                                                                                                                                                                                                                                                                                                                                                                                                                                                                                                                                                                                                                                                                                                                                                                                                                                                                                                                                                                                                                                                                                                                                                                                                                                                                                                                                                                                                                    | AT05 W \(\text{\text{\text{\text{\text{\text{\text{\text{\text{\text{\text{\text{\text{\text{\text{\text{\text{\text{\text{\text{\text{\text{\text{\text{\text{\text{\text{\text{\text{\text{\text{\text{\text{\text{\text{\text{\text{\text{\text{\text{\text{\text{\text{\text{\text{\text{\text{\text{\text{\text{\text{\text{\text{\text{\text{\text{\text{\text{\text{\text{\text{\text{\text{\text{\text{\text{\text{\text{\text{\text{\text{\text{\text{\text{\text{\text{\text{\text{\text{\text{\text{\text{\text{\text{\text{\text{\text{\text{\text{\text{\text{\text{\text{\text{\text{\text{\text{\text{\text{\text{\text{\text{\text{\text{\text{\text{\text{\text{\text{\text{\text{\text{\text{\text{\text{\tinx{\tiny{\tint{\text{\text{\text{\text{\text{\text{\text{\text{\text{\text{\text{\text{\text{\text{\text{\text{\text{\text{\text{\text{\text{\text{\text{\text{\text{\text{\text{\text{\text{\tinx{\tinx{\tinx{\tinx{\tinx{\tinx{\tinx{\text{\text{\text{\text{\text{\tinx{\tinx{\tinx{\tinx{\tinx{\tinx{\tinx{\tinx{\tinx{\tinx{\tinx{\tinx{\tinx{\tinx{\tinx{\tinx{\tinx{\tinx{\tinx{\tinx{\tinx{\tinx{\tinx{\tinx{\tinx{\tinx{\tinx{\tinx{\tinx{\tinx{\tinx{\tinx{\tinx{\tinx{\tinx{\tinx{\tinx{\tinx{\tinx{\tinx{\tinx{\tinx{\tinx{\tinx{\tinx{\tinx{\tinx{\tinx{\tinx{\tinx{\tinx{\tinx{\tinx{\tinx{\tinx{\tinx{\tinx{\tinx{\tinx{\tinx{\tinx{\tinx{\tinx{\tinx{\tinx{\tinx{\tinx{\tinx{\tinx{\tinx{\tinx{\tinx{\tinx{\tinx{\tinx{\tinx{\tinx{\tinx{\tinx{\tinx{\tinx{\tinx{\tinx{\tinx{\tinx{\tinx{\tinx{\tinx{\tinx{\tinx{\tinx{\tinx{\tinx{\tinx{\tinx{\tinx{\tinx{\tinx{\tinx{\tinx{\tinx{\tinx{\tinx{\tinx{\tinx{\tinx{\tinx{\tinx{\tinx{\tinx{\tinx{\tinx{\tinx{\tinx{\tinx{\tinx{\tinx{\tinx{\tinx{\tinx{\tinx{\tinx{\tinx{\tinx{\tinx{\tinx{\tinx{\tinx{\tinx{\tinx{\tinx{\tinx{\tinx{\tinx{\tinx{\tinx{\tinx{\tinx{\tinx{\tinx{\tinx{\tinx{\tinx{\tinx{\tinx{\tinx{\tinx{\tinx{\tinx{\tinx{\tinx{\tinx{\tinx{\tinx{\tinx{\tinx{\tinx{\tinx{\tinx{\tinx{\tinx{\tinx{\tinx{\tinx{\tinx{\tin\tii}\\ \tinx{\tinx{\tinx{\tinx{\tinx{\tinx{\tinx{\tinx{\tinx{\tinx{\tinx{\tinx{\ti | CT23 W 🕚 53                                                                                                                                                                                                                                                                                                                                                                                                                                                                                                                                                                                                                                                                                                                                                                                                                                                                                                                                                                                                                                                                                                                                                                                                                                                                                                                                                                                                                                                                                                                                                                                                                                                                                                                                                                                                                                                                                                                                                                                                                                                                                                              | CT72 W <u> </u>                                     | G2 W √ 82              |
| AA16 W 🕚 20                    | AG14 W 🕓 30                                                                                                                                                                                                                                                                                                                                                                                                                                                                                                                                                                                                                                                                                                                                                                                                                                                                                                                                                                                                                                                                                                                                                                                                                                                                                                                                                                                                                                                                                                                                                                                                                                                                                                                                                                                                                                                                                                                                                                                                                                                                                                                    | AT06 W <u>()</u> 35                                                                                                                                                                                                                                                                                                                                                                                                                                                                                                                                                                                                                                                                                                                                                                                                                                                                                                                                                                                                                                                                                                                                                                                                                                                                                                                                                                                                                                                                                                                                                                                                                                                                                                                                                                                                                                                                                                                                                                                                                                                                                                      | CT24 W 🕚 54                                                                                                                                                                                                                                                                                                                                                                                                                                                                                                                                                                                                                                                                                                                                                                                                                                                                                                                                                                                                                                                                                                                                                                                                                                                                                                                                                                                                                                                                                                                                                                                                                                                                                                                                                                                                                                                                                                                                                                                                                                                                                                              | CT73 W <b>(</b> 45                                  | G3 W \ 82              |
| AA17 W 🕚 26                    | AG15 W 🕓 30                                                                                                                                                                                                                                                                                                                                                                                                                                                                                                                                                                                                                                                                                                                                                                                                                                                                                                                                                                                                                                                                                                                                                                                                                                                                                                                                                                                                                                                                                                                                                                                                                                                                                                                                                                                                                                                                                                                                                                                                                                                                                                                    | AZ01 W 🕚 17                                                                                                                                                                                                                                                                                                                                                                                                                                                                                                                                                                                                                                                                                                                                                                                                                                                                                                                                                                                                                                                                                                                                                                                                                                                                                                                                                                                                                                                                                                                                                                                                                                                                                                                                                                                                                                                                                                                                                                                                                                                                                                              | CT25 W 🕚 53                                                                                                                                                                                                                                                                                                                                                                                                                                                                                                                                                                                                                                                                                                                                                                                                                                                                                                                                                                                                                                                                                                                                                                                                                                                                                                                                                                                                                                                                                                                                                                                                                                                                                                                                                                                                                                                                                                                                                                                                                                                                                                              | CT74 W <b>(</b> 45                                  | G4 W √ 49<br>G5 W √ 26 |
| AA18 W 🕦 23                    | AG16 W 🕚 32                                                                                                                                                                                                                                                                                                                                                                                                                                                                                                                                                                                                                                                                                                                                                                                                                                                                                                                                                                                                                                                                                                                                                                                                                                                                                                                                                                                                                                                                                                                                                                                                                                                                                                                                                                                                                                                                                                                                                                                                                                                                                                                    | AZ02 W <b>(</b> 17                                                                                                                                                                                                                                                                                                                                                                                                                                                                                                                                                                                                                                                                                                                                                                                                                                                                                                                                                                                                                                                                                                                                                                                                                                                                                                                                                                                                                                                                                                                                                                                                                                                                                                                                                                                                                                                                                                                                                                                                                                                                                                       | CT26 W <b>(</b> 53                                                                                                                                                                                                                                                                                                                                                                                                                                                                                                                                                                                                                                                                                                                                                                                                                                                                                                                                                                                                                                                                                                                                                                                                                                                                                                                                                                                                                                                                                                                                                                                                                                                                                                                                                                                                                                                                                                                                                                                                                                                                                                       | CT75 W <b>(</b> 50                                  | G6 W ✓ 39              |
| AA19 W <u>()</u> 23            | AG17 W 🕚 33                                                                                                                                                                                                                                                                                                                                                                                                                                                                                                                                                                                                                                                                                                                                                                                                                                                                                                                                                                                                                                                                                                                                                                                                                                                                                                                                                                                                                                                                                                                                                                                                                                                                                                                                                                                                                                                                                                                                                                                                                                                                                                                    | AZ03 W ( 17                                                                                                                                                                                                                                                                                                                                                                                                                                                                                                                                                                                                                                                                                                                                                                                                                                                                                                                                                                                                                                                                                                                                                                                                                                                                                                                                                                                                                                                                                                                                                                                                                                                                                                                                                                                                                                                                                                                                                                                                                                                                                                              | CT27 W () 49                                                                                                                                                                                                                                                                                                                                                                                                                                                                                                                                                                                                                                                                                                                                                                                                                                                                                                                                                                                                                                                                                                                                                                                                                                                                                                                                                                                                                                                                                                                                                                                                                                                                                                                                                                                                                                                                                                                                                                                                                                                                                                             | CT76 W <b>(</b> 47                                  | G0 VV V 33             |
| AA20 W 🕓 24                    | AG18 W 🕚 29                                                                                                                                                                                                                                                                                                                                                                                                                                                                                                                                                                                                                                                                                                                                                                                                                                                                                                                                                                                                                                                                                                                                                                                                                                                                                                                                                                                                                                                                                                                                                                                                                                                                                                                                                                                                                                                                                                                                                                                                                                                                                                                    | AZ04 W <u>()</u> 17                                                                                                                                                                                                                                                                                                                                                                                                                                                                                                                                                                                                                                                                                                                                                                                                                                                                                                                                                                                                                                                                                                                                                                                                                                                                                                                                                                                                                                                                                                                                                                                                                                                                                                                                                                                                                                                                                                                                                                                                                                                                                                      | CT28 W () 48                                                                                                                                                                                                                                                                                                                                                                                                                                                                                                                                                                                                                                                                                                                                                                                                                                                                                                                                                                                                                                                                                                                                                                                                                                                                                                                                                                                                                                                                                                                                                                                                                                                                                                                                                                                                                                                                                                                                                                                                                                                                                                             | CT77 W 0 50                                         | H                      |
| AA21 W 🕦 24                    | AG19 W ( 32                                                                                                                                                                                                                                                                                                                                                                                                                                                                                                                                                                                                                                                                                                                                                                                                                                                                                                                                                                                                                                                                                                                                                                                                                                                                                                                                                                                                                                                                                                                                                                                                                                                                                                                                                                                                                                                                                                                                                                                                                                                                                                                    | AZ05 W ( 17                                                                                                                                                                                                                                                                                                                                                                                                                                                                                                                                                                                                                                                                                                                                                                                                                                                                                                                                                                                                                                                                                                                                                                                                                                                                                                                                                                                                                                                                                                                                                                                                                                                                                                                                                                                                                                                                                                                                                                                                                                                                                                              | CT29 W (\) 53                                                                                                                                                                                                                                                                                                                                                                                                                                                                                                                                                                                                                                                                                                                                                                                                                                                                                                                                                                                                                                                                                                                                                                                                                                                                                                                                                                                                                                                                                                                                                                                                                                                                                                                                                                                                                                                                                                                                                                                                                                                                                                            | CT78 W 0 51                                         | H1                     |
| AB02 W () 13                   | AG20 W © 29                                                                                                                                                                                                                                                                                                                                                                                                                                                                                                                                                                                                                                                                                                                                                                                                                                                                                                                                                                                                                                                                                                                                                                                                                                                                                                                                                                                                                                                                                                                                                                                                                                                                                                                                                                                                                                                                                                                                                                                                                                                                                                                    | AZ06 W ( 15                                                                                                                                                                                                                                                                                                                                                                                                                                                                                                                                                                                                                                                                                                                                                                                                                                                                                                                                                                                                                                                                                                                                                                                                                                                                                                                                                                                                                                                                                                                                                                                                                                                                                                                                                                                                                                                                                                                                                                                                                                                                                                              | CT30 W () 49                                                                                                                                                                                                                                                                                                                                                                                                                                                                                                                                                                                                                                                                                                                                                                                                                                                                                                                                                                                                                                                                                                                                                                                                                                                                                                                                                                                                                                                                                                                                                                                                                                                                                                                                                                                                                                                                                                                                                                                                                                                                                                             | CT79 W 0 47                                         | H4 W <b>√</b> 39       |
| AB03 W 13                      | AG21 W 0 32                                                                                                                                                                                                                                                                                                                                                                                                                                                                                                                                                                                                                                                                                                                                                                                                                                                                                                                                                                                                                                                                                                                                                                                                                                                                                                                                                                                                                                                                                                                                                                                                                                                                                                                                                                                                                                                                                                                                                                                                                                                                                                                    | AZ07 W ( 15                                                                                                                                                                                                                                                                                                                                                                                                                                                                                                                                                                                                                                                                                                                                                                                                                                                                                                                                                                                                                                                                                                                                                                                                                                                                                                                                                                                                                                                                                                                                                                                                                                                                                                                                                                                                                                                                                                                                                                                                                                                                                                              | CT31 W (5 52                                                                                                                                                                                                                                                                                                                                                                                                                                                                                                                                                                                                                                                                                                                                                                                                                                                                                                                                                                                                                                                                                                                                                                                                                                                                                                                                                                                                                                                                                                                                                                                                                                                                                                                                                                                                                                                                                                                                                                                                                                                                                                             | CT80 W () 49                                        | H5 W <b>√</b> 55       |
| AB05 W ✓ 12                    | AL01 F ( 73                                                                                                                                                                                                                                                                                                                                                                                                                                                                                                                                                                                                                                                                                                                                                                                                                                                                                                                                                                                                                                                                                                                                                                                                                                                                                                                                                                                                                                                                                                                                                                                                                                                                                                                                                                                                                                                                                                                                                                                                                                                                                                                    | AZ08 W (15                                                                                                                                                                                                                                                                                                                                                                                                                                                                                                                                                                                                                                                                                                                                                                                                                                                                                                                                                                                                                                                                                                                                                                                                                                                                                                                                                                                                                                                                                                                                                                                                                                                                                                                                                                                                                                                                                                                                                                                                                                                                                                               | CT32 W ( 45                                                                                                                                                                                                                                                                                                                                                                                                                                                                                                                                                                                                                                                                                                                                                                                                                                                                                                                                                                                                                                                                                                                                                                                                                                                                                                                                                                                                                                                                                                                                                                                                                                                                                                                                                                                                                                                                                                                                                                                                                                                                                                              | CT81 W (5 49                                        | H6 W <b>√</b> 82       |
| AB06 W () 13                   | AL02 W ① 34                                                                                                                                                                                                                                                                                                                                                                                                                                                                                                                                                                                                                                                                                                                                                                                                                                                                                                                                                                                                                                                                                                                                                                                                                                                                                                                                                                                                                                                                                                                                                                                                                                                                                                                                                                                                                                                                                                                                                                                                                                                                                                                    | AZ09 W ( 16                                                                                                                                                                                                                                                                                                                                                                                                                                                                                                                                                                                                                                                                                                                                                                                                                                                                                                                                                                                                                                                                                                                                                                                                                                                                                                                                                                                                                                                                                                                                                                                                                                                                                                                                                                                                                                                                                                                                                                                                                                                                                                              | CT34 W ( 48                                                                                                                                                                                                                                                                                                                                                                                                                                                                                                                                                                                                                                                                                                                                                                                                                                                                                                                                                                                                                                                                                                                                                                                                                                                                                                                                                                                                                                                                                                                                                                                                                                                                                                                                                                                                                                                                                                                                                                                                                                                                                                              | CT82 W © 54<br>CT83 W © 47                          | H7 W <b>√ 41</b>       |
| AB07 W (\) 13<br>AC01 W (\) 13 | AL03 M ( 72<br>AL04 W ( 33                                                                                                                                                                                                                                                                                                                                                                                                                                                                                                                                                                                                                                                                                                                                                                                                                                                                                                                                                                                                                                                                                                                                                                                                                                                                                                                                                                                                                                                                                                                                                                                                                                                                                                                                                                                                                                                                                                                                                                                                                                                                                                     | AZ10 W ( 16                                                                                                                                                                                                                                                                                                                                                                                                                                                                                                                                                                                                                                                                                                                                                                                                                                                                                                                                                                                                                                                                                                                                                                                                                                                                                                                                                                                                                                                                                                                                                                                                                                                                                                                                                                                                                                                                                                                                                                                                                                                                                                              | CT34 W \( \text{ \text{\text{\text{\text{\text{\text{\text{\text{\text{\text{\text{\text{\text{\text{\text{\text{\text{\text{\text{\text{\text{\text{\text{\text{\text{\text{\text{\text{\text{\text{\text{\text{\text{\text{\text{\text{\text{\text{\text{\text{\text{\text{\text{\text{\text{\text{\text{\text{\text{\text{\text{\text{\text{\text{\text{\text{\text{\text{\text{\text{\text{\text{\text{\text{\text{\text{\text{\text{\text{\text{\text{\text{\text{\text{\text{\text{\text{\text{\text{\text{\text{\text{\text{\text{\text{\text{\text{\text{\text{\text{\text{\text{\text{\text{\text{\text{\text{\text{\text{\text{\text{\text{\text{\text{\text{\text{\text{\text{\text{\text{\text{\text{\text{\text{\text{\text{\text{\text{\text{\text{\text{\text{\text{\text{\text{\text{\text{\text{\text{\text{\text{\text{\text{\text{\text{\tint{\text{\text{\text{\text{\text{\text{\text{\text{\text{\text{\text{\text{\text{\text{\text{\text{\text{\text{\text{\text{\text{\text{\text{\text{\text{\tint{\text{\text{\text{\text{\text{\tin}\text{\text{\text{\text{\text{\text{\text{\text{\text{\text{\text{\text{\text{\text{\text{\text{\text{\text{\text{\text{\text{\text{\tint{\text{\text{\text{\tint{\text{\text{\text{\text{\text{\tint{\text{\text{\text{\text{\text{\text{\text{\text{\text{\tint{\text{\text{\text{\text{\text{\text{\text{\text{\text{\text{\text{\text{\text{\text{\text{\text{\text{\text{\text{\text{\text{\text{\text{\text{\text{\text{\text{\text{\text{\text{\text{\text{\tint{\text{\text{\text{\text{\text{\text{\text{\text{\text{\tilit{\text{\tint{\text{\tilit{\text{\text{\text{\tilit{\text{\text{\tinit}\text{\text{\text{\text{\text{\text{\tilit{\text{\text{\text{\text{\text{\text{\text{\text{\text{\text{\text{\text{\text{\text{\text{\text{\text{\text{\text{\text{\text{\text{\texi}\text{\text{\text{\text{\text{\text{\text{\text{\text{\text{\ti}}\\tint{\text{\text{\texi}\text{\text{\text{\texi}\text{\text{\text{\text{\texi}\text{\text{\texi{\texi}\tilit{\text{\text{\tetit}}}\tint{\text{\tiint{\text{\tiint{\text{\texi}\text{\ti | CT84 W (\cdot 48)                                   | H8 W <b>√</b> 41       |
| AC02 W ( 13                    | AL05 M © 72                                                                                                                                                                                                                                                                                                                                                                                                                                                                                                                                                                                                                                                                                                                                                                                                                                                                                                                                                                                                                                                                                                                                                                                                                                                                                                                                                                                                                                                                                                                                                                                                                                                                                                                                                                                                                                                                                                                                                                                                                                                                                                                    | В                                                                                                                                                                                                                                                                                                                                                                                                                                                                                                                                                                                                                                                                                                                                                                                                                                                                                                                                                                                                                                                                                                                                                                                                                                                                                                                                                                                                                                                                                                                                                                                                                                                                                                                                                                                                                                                                                                                                                                                                                                                                                                                        | CT36 W () 52                                                                                                                                                                                                                                                                                                                                                                                                                                                                                                                                                                                                                                                                                                                                                                                                                                                                                                                                                                                                                                                                                                                                                                                                                                                                                                                                                                                                                                                                                                                                                                                                                                                                                                                                                                                                                                                                                                                                                                                                                                                                                                             | CT85 W () 53                                        | H10 W ✓ 39             |
| AC03 W ( 13                    | AL06 W ( 33                                                                                                                                                                                                                                                                                                                                                                                                                                                                                                                                                                                                                                                                                                                                                                                                                                                                                                                                                                                                                                                                                                                                                                                                                                                                                                                                                                                                                                                                                                                                                                                                                                                                                                                                                                                                                                                                                                                                                                                                                                                                                                                    | B1 W √ 52                                                                                                                                                                                                                                                                                                                                                                                                                                                                                                                                                                                                                                                                                                                                                                                                                                                                                                                                                                                                                                                                                                                                                                                                                                                                                                                                                                                                                                                                                                                                                                                                                                                                                                                                                                                                                                                                                                                                                                                                                                                                                                                | CT37 W () 51                                                                                                                                                                                                                                                                                                                                                                                                                                                                                                                                                                                                                                                                                                                                                                                                                                                                                                                                                                                                                                                                                                                                                                                                                                                                                                                                                                                                                                                                                                                                                                                                                                                                                                                                                                                                                                                                                                                                                                                                                                                                                                             | CT86 W © 54                                         | H50 W ✓ 37             |
| AC04 W ( 13                    | AL07 F \( \text{\text{\text{\text{\text{\text{\text{\text{\text{\text{\text{\text{\text{\text{\text{\text{\text{\text{\text{\text{\text{\text{\text{\text{\text{\text{\text{\text{\text{\text{\text{\text{\text{\text{\text{\text{\text{\text{\text{\text{\text{\text{\text{\text{\text{\text{\text{\text{\text{\text{\text{\text{\text{\text{\text{\text{\text{\text{\text{\text{\text{\text{\text{\text{\text{\text{\text{\text{\text{\text{\text{\text{\text{\text{\text{\text{\text{\text{\text{\text{\text{\text{\text{\text{\text{\text{\text{\text{\text{\text{\text{\text{\text{\text{\text{\text{\text{\text{\text{\text{\text{\text{\text{\text{\text{\text{\text{\text{\text{\text{\text{\text{\text{\text{\text{\text{\text{\text{\text{\text{\text{\text{\text{\text{\text{\text{\text{\text{\text{\text{\text{\text{\text{\text{\text{\text{\text{\text{\text{\text{\text{\text{\text{\text{\text{\text{\text{\text{\text{\text{\text{\text{\text{\text{\text{\text{\text{\text{\text{\text{\text{\text{\text{\text{\text{\text{\text{\text{\text{\text{\text{\text{\text{\text{\text{\text{\text{\text{\text{\tint{\text{\text{\text{\text{\tint{\text{\text{\tint{\text{\text{\text{\tint{\text{\tint{\text{\tint{\text{\text{\tint{\tint{\text{\tint{\text{\tint{\text{\tint{\text{\tint{\text{\tint{\text{\tint{\text{\tint{\tint{\tint{\tint{\tint{\text{\tint{\tint{\tint{\tint{\tint{\tint{\tint{\tint{\tint{\text{\tint{\tint{\tint{\text{\tint{\tint{\tint{\tint{\tint{\tint{\text{\tint{\tint{\tint{\tint{\tint{\tint{\tint{\tint{\tint{\tint{\tint{\tint{\tint{\tint{\tint{\tinit{\tint{\tinit{\text{\tinit{\text{\tinit{\text{\tinit}\tint{\tinit{\tinit{\tinit{\tinit{\tinit{\tinit{\tinit{\tinit{\tinit{\tinit{\tinit{\tinit{\tinit{\tinit{\tinit{\tinit{\tinit{\tinit{\tinit{\tinit{\tinit{\tinit{\tinit{\tinit{\tinit{\tinit{\tinit{\tinit{\tinit{\tinit{\tinit{\tinit{\tinit{\tiin}\tinit{\tiit{\tiint{\tiinit{\tiin}\tinit{\tiin}\tinit{\tiin}\tiin}\tiin}\tinit{\tiint{\tiinit{\tiin}\tiint{\tiinit{\tiinit{\tiinit{\tiinit{\tiinit{\tiinit{\tiinit{\tiinit{\tiin\tii}}\\tiinit{\tiin}\tiin}\ | B3 W ✓ 50                                                                                                                                                                                                                                                                                                                                                                                                                                                                                                                                                                                                                                                                                                                                                                                                                                                                                                                                                                                                                                                                                                                                                                                                                                                                                                                                                                                                                                                                                                                                                                                                                                                                                                                                                                                                                                                                                                                                                                                                                                                                                                                | CT38 W () 51                                                                                                                                                                                                                                                                                                                                                                                                                                                                                                                                                                                                                                                                                                                                                                                                                                                                                                                                                                                                                                                                                                                                                                                                                                                                                                                                                                                                                                                                                                                                                                                                                                                                                                                                                                                                                                                                                                                                                                                                                                                                                                             | CT87 W () 50                                        |                        |
| AD01 W () 43                   | AL08 W ( 32                                                                                                                                                                                                                                                                                                                                                                                                                                                                                                                                                                                                                                                                                                                                                                                                                                                                                                                                                                                                                                                                                                                                                                                                                                                                                                                                                                                                                                                                                                                                                                                                                                                                                                                                                                                                                                                                                                                                                                                                                                                                                                                    | B4                                                                                                                                                                                                                                                                                                                                                                                                                                                                                                                                                                                                                                                                                                                                                                                                                                                                                                                                                                                                                                                                                                                                                                                                                                                                                                                                                                                                                                                                                                                                                                                                                                                                                                                                                                                                                                                                                                                                                                                                                                                                                                                       | CT39 W () 47                                                                                                                                                                                                                                                                                                                                                                                                                                                                                                                                                                                                                                                                                                                                                                                                                                                                                                                                                                                                                                                                                                                                                                                                                                                                                                                                                                                                                                                                                                                                                                                                                                                                                                                                                                                                                                                                                                                                                                                                                                                                                                             | CT88 W                                              | I6 W <b>√</b> 82       |
| AD02 W ( 43                    | AL09 F 🕓 74                                                                                                                                                                                                                                                                                                                                                                                                                                                                                                                                                                                                                                                                                                                                                                                                                                                                                                                                                                                                                                                                                                                                                                                                                                                                                                                                                                                                                                                                                                                                                                                                                                                                                                                                                                                                                                                                                                                                                                                                                                                                                                                    | B5 W <b>√</b> 50                                                                                                                                                                                                                                                                                                                                                                                                                                                                                                                                                                                                                                                                                                                                                                                                                                                                                                                                                                                                                                                                                                                                                                                                                                                                                                                                                                                                                                                                                                                                                                                                                                                                                                                                                                                                                                                                                                                                                                                                                                                                                                         | CT40 W () 48                                                                                                                                                                                                                                                                                                                                                                                                                                                                                                                                                                                                                                                                                                                                                                                                                                                                                                                                                                                                                                                                                                                                                                                                                                                                                                                                                                                                                                                                                                                                                                                                                                                                                                                                                                                                                                                                                                                                                                                                                                                                                                             | CT89 W <u>()</u> 53                                 | 17 W √ 53              |
| AD03 W 0 42                    | AL10 W 🕓 32                                                                                                                                                                                                                                                                                                                                                                                                                                                                                                                                                                                                                                                                                                                                                                                                                                                                                                                                                                                                                                                                                                                                                                                                                                                                                                                                                                                                                                                                                                                                                                                                                                                                                                                                                                                                                                                                                                                                                                                                                                                                                                                    | B6 W <b>√</b> 82                                                                                                                                                                                                                                                                                                                                                                                                                                                                                                                                                                                                                                                                                                                                                                                                                                                                                                                                                                                                                                                                                                                                                                                                                                                                                                                                                                                                                                                                                                                                                                                                                                                                                                                                                                                                                                                                                                                                                                                                                                                                                                         | CT41 W 0 50                                                                                                                                                                                                                                                                                                                                                                                                                                                                                                                                                                                                                                                                                                                                                                                                                                                                                                                                                                                                                                                                                                                                                                                                                                                                                                                                                                                                                                                                                                                                                                                                                                                                                                                                                                                                                                                                                                                                                                                                                                                                                                              | CT90 W <u>0</u> 47                                  | 17                     |
| AD04 W 🕚 42                    | AL11 F 🕚 73                                                                                                                                                                                                                                                                                                                                                                                                                                                                                                                                                                                                                                                                                                                                                                                                                                                                                                                                                                                                                                                                                                                                                                                                                                                                                                                                                                                                                                                                                                                                                                                                                                                                                                                                                                                                                                                                                                                                                                                                                                                                                                                    | B8 W <b>√ 2</b> 6                                                                                                                                                                                                                                                                                                                                                                                                                                                                                                                                                                                                                                                                                                                                                                                                                                                                                                                                                                                                                                                                                                                                                                                                                                                                                                                                                                                                                                                                                                                                                                                                                                                                                                                                                                                                                                                                                                                                                                                                                                                                                                        | CT42 W 🕚 51                                                                                                                                                                                                                                                                                                                                                                                                                                                                                                                                                                                                                                                                                                                                                                                                                                                                                                                                                                                                                                                                                                                                                                                                                                                                                                                                                                                                                                                                                                                                                                                                                                                                                                                                                                                                                                                                                                                                                                                                                                                                                                              | CT91 W <u>\$\bar{\sqrt{0}}\$ 45</u>                 | 110 W √ 82             |
| AD05 W 🕚 41                    | AL12 W 🕚 34                                                                                                                                                                                                                                                                                                                                                                                                                                                                                                                                                                                                                                                                                                                                                                                                                                                                                                                                                                                                                                                                                                                                                                                                                                                                                                                                                                                                                                                                                                                                                                                                                                                                                                                                                                                                                                                                                                                                                                                                                                                                                                                    | B9 W <b>√ 24</b>                                                                                                                                                                                                                                                                                                                                                                                                                                                                                                                                                                                                                                                                                                                                                                                                                                                                                                                                                                                                                                                                                                                                                                                                                                                                                                                                                                                                                                                                                                                                                                                                                                                                                                                                                                                                                                                                                                                                                                                                                                                                                                         | CT43 W <u>()</u> 53                                                                                                                                                                                                                                                                                                                                                                                                                                                                                                                                                                                                                                                                                                                                                                                                                                                                                                                                                                                                                                                                                                                                                                                                                                                                                                                                                                                                                                                                                                                                                                                                                                                                                                                                                                                                                                                                                                                                                                                                                                                                                                      | CT92 W <u> </u>                                     | I11 W √ 82             |
| AD06 W 🕚 38                    | AL13 F 🕓 73                                                                                                                                                                                                                                                                                                                                                                                                                                                                                                                                                                                                                                                                                                                                                                                                                                                                                                                                                                                                                                                                                                                                                                                                                                                                                                                                                                                                                                                                                                                                                                                                                                                                                                                                                                                                                                                                                                                                                                                                                                                                                                                    | B50 W <b>√</b> 16                                                                                                                                                                                                                                                                                                                                                                                                                                                                                                                                                                                                                                                                                                                                                                                                                                                                                                                                                                                                                                                                                                                                                                                                                                                                                                                                                                                                                                                                                                                                                                                                                                                                                                                                                                                                                                                                                                                                                                                                                                                                                                        | CT44 W 🕚 51                                                                                                                                                                                                                                                                                                                                                                                                                                                                                                                                                                                                                                                                                                                                                                                                                                                                                                                                                                                                                                                                                                                                                                                                                                                                                                                                                                                                                                                                                                                                                                                                                                                                                                                                                                                                                                                                                                                                                                                                                                                                                                              | CT93 W <b>○ 45</b>                                  | l12 W √ 82             |
| AD07 W 🕚 38                    | AL14 W 🖰 33                                                                                                                                                                                                                                                                                                                                                                                                                                                                                                                                                                                                                                                                                                                                                                                                                                                                                                                                                                                                                                                                                                                                                                                                                                                                                                                                                                                                                                                                                                                                                                                                                                                                                                                                                                                                                                                                                                                                                                                                                                                                                                                    |                                                                                                                                                                                                                                                                                                                                                                                                                                                                                                                                                                                                                                                                                                                                                                                                                                                                                                                                                                                                                                                                                                                                                                                                                                                                                                                                                                                                                                                                                                                                                                                                                                                                                                                                                                                                                                                                                                                                                                                                                                                                                                                          | CT45 W <u> </u>                                                                                                                                                                                                                                                                                                                                                                                                                                                                                                                                                                                                                                                                                                                                                                                                                                                                                                                                                                                                                                                                                                                                                                                                                                                                                                                                                                                                                                                                                                                                                                                                                                                                                                                                                                                                                                                                                                                                                                                                                                                                                                          | CT94 W <b>①</b> 47                                  | I13 W ✓ 51             |
| AD08 W 🕛 40                    | AL15 F 🕓 74                                                                                                                                                                                                                                                                                                                                                                                                                                                                                                                                                                                                                                                                                                                                                                                                                                                                                                                                                                                                                                                                                                                                                                                                                                                                                                                                                                                                                                                                                                                                                                                                                                                                                                                                                                                                                                                                                                                                                                                                                                                                                                                    | C                                                                                                                                                                                                                                                                                                                                                                                                                                                                                                                                                                                                                                                                                                                                                                                                                                                                                                                                                                                                                                                                                                                                                                                                                                                                                                                                                                                                                                                                                                                                                                                                                                                                                                                                                                                                                                                                                                                                                                                                                                                                                                                        | CT46 W 🕓 50                                                                                                                                                                                                                                                                                                                                                                                                                                                                                                                                                                                                                                                                                                                                                                                                                                                                                                                                                                                                                                                                                                                                                                                                                                                                                                                                                                                                                                                                                                                                                                                                                                                                                                                                                                                                                                                                                                                                                                                                                                                                                                              | CT95 W <b>U</b> 45                                  | I14 W <b>√</b> 48      |
| AD09 W 🕓 40                    | AL16 W 🕚 31                                                                                                                                                                                                                                                                                                                                                                                                                                                                                                                                                                                                                                                                                                                                                                                                                                                                                                                                                                                                                                                                                                                                                                                                                                                                                                                                                                                                                                                                                                                                                                                                                                                                                                                                                                                                                                                                                                                                                                                                                                                                                                                    | C1 W 🗸 82                                                                                                                                                                                                                                                                                                                                                                                                                                                                                                                                                                                                                                                                                                                                                                                                                                                                                                                                                                                                                                                                                                                                                                                                                                                                                                                                                                                                                                                                                                                                                                                                                                                                                                                                                                                                                                                                                                                                                                                                                                                                                                                | CT47 W 🕓 49                                                                                                                                                                                                                                                                                                                                                                                                                                                                                                                                                                                                                                                                                                                                                                                                                                                                                                                                                                                                                                                                                                                                                                                                                                                                                                                                                                                                                                                                                                                                                                                                                                                                                                                                                                                                                                                                                                                                                                                                                                                                                                              | CT96 W <b>47</b>                                    | I15 W <b>√ 27</b>      |
| AD10 W <u> </u>                | AL17 F 🕚 74                                                                                                                                                                                                                                                                                                                                                                                                                                                                                                                                                                                                                                                                                                                                                                                                                                                                                                                                                                                                                                                                                                                                                                                                                                                                                                                                                                                                                                                                                                                                                                                                                                                                                                                                                                                                                                                                                                                                                                                                                                                                                                                    | C2 W 🗸 82                                                                                                                                                                                                                                                                                                                                                                                                                                                                                                                                                                                                                                                                                                                                                                                                                                                                                                                                                                                                                                                                                                                                                                                                                                                                                                                                                                                                                                                                                                                                                                                                                                                                                                                                                                                                                                                                                                                                                                                                                                                                                                                | CT48 W 🕚 50                                                                                                                                                                                                                                                                                                                                                                                                                                                                                                                                                                                                                                                                                                                                                                                                                                                                                                                                                                                                                                                                                                                                                                                                                                                                                                                                                                                                                                                                                                                                                                                                                                                                                                                                                                                                                                                                                                                                                                                                                                                                                                              | CT97 W <u>\$\bar{\sqrt{0}}\$</u> 50                 |                        |
| AD11 W 🕚 36                    | AL18 W 🕚 33                                                                                                                                                                                                                                                                                                                                                                                                                                                                                                                                                                                                                                                                                                                                                                                                                                                                                                                                                                                                                                                                                                                                                                                                                                                                                                                                                                                                                                                                                                                                                                                                                                                                                                                                                                                                                                                                                                                                                                                                                                                                                                                    | C3 W <b>√</b> 82                                                                                                                                                                                                                                                                                                                                                                                                                                                                                                                                                                                                                                                                                                                                                                                                                                                                                                                                                                                                                                                                                                                                                                                                                                                                                                                                                                                                                                                                                                                                                                                                                                                                                                                                                                                                                                                                                                                                                                                                                                                                                                         | CT49 W 🕚 49                                                                                                                                                                                                                                                                                                                                                                                                                                                                                                                                                                                                                                                                                                                                                                                                                                                                                                                                                                                                                                                                                                                                                                                                                                                                                                                                                                                                                                                                                                                                                                                                                                                                                                                                                                                                                                                                                                                                                                                                                                                                                                              | CT98 W 🕚 51                                         | J                      |
| AF01 W 🕚 18                    | AL19 F 🕓 74                                                                                                                                                                                                                                                                                                                                                                                                                                                                                                                                                                                                                                                                                                                                                                                                                                                                                                                                                                                                                                                                                                                                                                                                                                                                                                                                                                                                                                                                                                                                                                                                                                                                                                                                                                                                                                                                                                                                                                                                                                                                                                                    | CT01 W 🕚 50                                                                                                                                                                                                                                                                                                                                                                                                                                                                                                                                                                                                                                                                                                                                                                                                                                                                                                                                                                                                                                                                                                                                                                                                                                                                                                                                                                                                                                                                                                                                                                                                                                                                                                                                                                                                                                                                                                                                                                                                                                                                                                              | CT50 W <b>(</b> 55                                                                                                                                                                                                                                                                                                                                                                                                                                                                                                                                                                                                                                                                                                                                                                                                                                                                                                                                                                                                                                                                                                                                                                                                                                                                                                                                                                                                                                                                                                                                                                                                                                                                                                                                                                                                                                                                                                                                                                                                                                                                                                       | CT99 W <b>51</b>                                    | J2 W 🗸 10              |
| AF02 W <b>(</b> ) 18           | AL20 W 🕚 34                                                                                                                                                                                                                                                                                                                                                                                                                                                                                                                                                                                                                                                                                                                                                                                                                                                                                                                                                                                                                                                                                                                                                                                                                                                                                                                                                                                                                                                                                                                                                                                                                                                                                                                                                                                                                                                                                                                                                                                                                                                                                                                    | CT02 W 🕚 52                                                                                                                                                                                                                                                                                                                                                                                                                                                                                                                                                                                                                                                                                                                                                                                                                                                                                                                                                                                                                                                                                                                                                                                                                                                                                                                                                                                                                                                                                                                                                                                                                                                                                                                                                                                                                                                                                                                                                                                                                                                                                                              | CT51 W <b>(</b> 49                                                                                                                                                                                                                                                                                                                                                                                                                                                                                                                                                                                                                                                                                                                                                                                                                                                                                                                                                                                                                                                                                                                                                                                                                                                                                                                                                                                                                                                                                                                                                                                                                                                                                                                                                                                                                                                                                                                                                                                                                                                                                                       | CT100 W <u>46</u>                                   | J3 SC √ 7              |
| AF03 W 🕛 18                    | AL21 W 0 34                                                                                                                                                                                                                                                                                                                                                                                                                                                                                                                                                                                                                                                                                                                                                                                                                                                                                                                                                                                                                                                                                                                                                                                                                                                                                                                                                                                                                                                                                                                                                                                                                                                                                                                                                                                                                                                                                                                                                                                                                                                                                                                    | CT03 W ( 45                                                                                                                                                                                                                                                                                                                                                                                                                                                                                                                                                                                                                                                                                                                                                                                                                                                                                                                                                                                                                                                                                                                                                                                                                                                                                                                                                                                                                                                                                                                                                                                                                                                                                                                                                                                                                                                                                                                                                                                                                                                                                                              | CT52 W () 55                                                                                                                                                                                                                                                                                                                                                                                                                                                                                                                                                                                                                                                                                                                                                                                                                                                                                                                                                                                                                                                                                                                                                                                                                                                                                                                                                                                                                                                                                                                                                                                                                                                                                                                                                                                                                                                                                                                                                                                                                                                                                                             | CT101 W ( 47                                        | J4 SC \ 84             |
| AF04 W 🕚 18                    | AL22 W 🕚 34                                                                                                                                                                                                                                                                                                                                                                                                                                                                                                                                                                                                                                                                                                                                                                                                                                                                                                                                                                                                                                                                                                                                                                                                                                                                                                                                                                                                                                                                                                                                                                                                                                                                                                                                                                                                                                                                                                                                                                                                                                                                                                                    | CT04 W ( 55                                                                                                                                                                                                                                                                                                                                                                                                                                                                                                                                                                                                                                                                                                                                                                                                                                                                                                                                                                                                                                                                                                                                                                                                                                                                                                                                                                                                                                                                                                                                                                                                                                                                                                                                                                                                                                                                                                                                                                                                                                                                                                              | CT53 W 🕚 51                                                                                                                                                                                                                                                                                                                                                                                                                                                                                                                                                                                                                                                                                                                                                                                                                                                                                                                                                                                                                                                                                                                                                                                                                                                                                                                                                                                                                                                                                                                                                                                                                                                                                                                                                                                                                                                                                                                                                                                                                                                                                                              | CT102 W () 45                                       | J5                     |