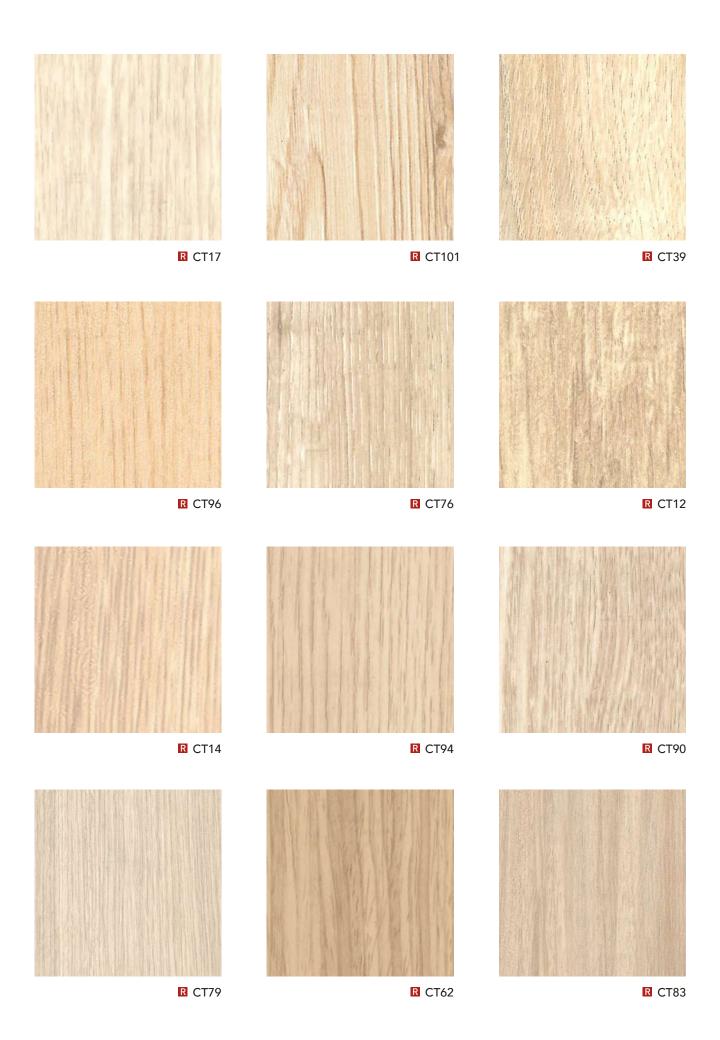

WHY REPLACE WHEN YOU CAN UPGRADE?

| ۸                              | Δ                                                                                                                                                                                                                                                                                                                                                                                                                                                                                                                                                                                                                                                                                                                                                                                                                                                                                                                                                                                                                                                                                                                                                                                                                                                                                                                                                                                                                                                                                                                                                                                                                                                                                                                                                                                                                                                                                                                                                                                                                                                                                                                              | ٨                                                                                                                                                                                                                                                                                                                                                                                                                                                                                                                                                                                                                                                                                                                                                                                                                                                                                                                                                                                                                                                                                                                                                                                                                                                                                                                                                                                                                                                                                                                                                                                                                                                                                                                                                                                                                                                                                                                                                                                                                                                                                                                        | С                                                                                                                                                                                                                                                                                                                                                                                                                                                                                                                                                                                                                                                                                                                                                                                                                                                                                                                                                                                                                                                                                                                                                                                                                                                                                                                                                                                                                                                                                                                                                                                                                                                                                                                                                                                                                                                                                                                                                                                                                                                                                                                        | С                                                   | D                      |
|--------------------------------|--------------------------------------------------------------------------------------------------------------------------------------------------------------------------------------------------------------------------------------------------------------------------------------------------------------------------------------------------------------------------------------------------------------------------------------------------------------------------------------------------------------------------------------------------------------------------------------------------------------------------------------------------------------------------------------------------------------------------------------------------------------------------------------------------------------------------------------------------------------------------------------------------------------------------------------------------------------------------------------------------------------------------------------------------------------------------------------------------------------------------------------------------------------------------------------------------------------------------------------------------------------------------------------------------------------------------------------------------------------------------------------------------------------------------------------------------------------------------------------------------------------------------------------------------------------------------------------------------------------------------------------------------------------------------------------------------------------------------------------------------------------------------------------------------------------------------------------------------------------------------------------------------------------------------------------------------------------------------------------------------------------------------------------------------------------------------------------------------------------------------------|--------------------------------------------------------------------------------------------------------------------------------------------------------------------------------------------------------------------------------------------------------------------------------------------------------------------------------------------------------------------------------------------------------------------------------------------------------------------------------------------------------------------------------------------------------------------------------------------------------------------------------------------------------------------------------------------------------------------------------------------------------------------------------------------------------------------------------------------------------------------------------------------------------------------------------------------------------------------------------------------------------------------------------------------------------------------------------------------------------------------------------------------------------------------------------------------------------------------------------------------------------------------------------------------------------------------------------------------------------------------------------------------------------------------------------------------------------------------------------------------------------------------------------------------------------------------------------------------------------------------------------------------------------------------------------------------------------------------------------------------------------------------------------------------------------------------------------------------------------------------------------------------------------------------------------------------------------------------------------------------------------------------------------------------------------------------------------------------------------------------------|--------------------------------------------------------------------------------------------------------------------------------------------------------------------------------------------------------------------------------------------------------------------------------------------------------------------------------------------------------------------------------------------------------------------------------------------------------------------------------------------------------------------------------------------------------------------------------------------------------------------------------------------------------------------------------------------------------------------------------------------------------------------------------------------------------------------------------------------------------------------------------------------------------------------------------------------------------------------------------------------------------------------------------------------------------------------------------------------------------------------------------------------------------------------------------------------------------------------------------------------------------------------------------------------------------------------------------------------------------------------------------------------------------------------------------------------------------------------------------------------------------------------------------------------------------------------------------------------------------------------------------------------------------------------------------------------------------------------------------------------------------------------------------------------------------------------------------------------------------------------------------------------------------------------------------------------------------------------------------------------------------------------------------------------------------------------------------------------------------------------------|-----------------------------------------------------|------------------------|
| Α                              | Α                                                                                                                                                                                                                                                                                                                                                                                                                                                                                                                                                                                                                                                                                                                                                                                                                                                                                                                                                                                                                                                                                                                                                                                                                                                                                                                                                                                                                                                                                                                                                                                                                                                                                                                                                                                                                                                                                                                                                                                                                                                                                                                              | A                                                                                                                                                                                                                                                                                                                                                                                                                                                                                                                                                                                                                                                                                                                                                                                                                                                                                                                                                                                                                                                                                                                                                                                                                                                                                                                                                                                                                                                                                                                                                                                                                                                                                                                                                                                                                                                                                                                                                                                                                                                                                                                        | C                                                                                                                                                                                                                                                                                                                                                                                                                                                                                                                                                                                                                                                                                                                                                                                                                                                                                                                                                                                                                                                                                                                                                                                                                                                                                                                                                                                                                                                                                                                                                                                                                                                                                                                                                                                                                                                                                                                                                                                                                                                                                                                        |                                                     | D                      |
| A1 W \ 54                      | AF05 W ( 18                                                                                                                                                                                                                                                                                                                                                                                                                                                                                                                                                                                                                                                                                                                                                                                                                                                                                                                                                                                                                                                                                                                                                                                                                                                                                                                                                                                                                                                                                                                                                                                                                                                                                                                                                                                                                                                                                                                                                                                                                                                                                                                    | AL23 W ( 31                                                                                                                                                                                                                                                                                                                                                                                                                                                                                                                                                                                                                                                                                                                                                                                                                                                                                                                                                                                                                                                                                                                                                                                                                                                                                                                                                                                                                                                                                                                                                                                                                                                                                                                                                                                                                                                                                                                                                                                                                                                                                                              | CT05 W © 52                                                                                                                                                                                                                                                                                                                                                                                                                                                                                                                                                                                                                                                                                                                                                                                                                                                                                                                                                                                                                                                                                                                                                                                                                                                                                                                                                                                                                                                                                                                                                                                                                                                                                                                                                                                                                                                                                                                                                                                                                                                                                                              | CT54 W 0 52                                         | D1 W \ 54              |
| A2 W \ 82                      | AF06 W 0 18                                                                                                                                                                                                                                                                                                                                                                                                                                                                                                                                                                                                                                                                                                                                                                                                                                                                                                                                                                                                                                                                                                                                                                                                                                                                                                                                                                                                                                                                                                                                                                                                                                                                                                                                                                                                                                                                                                                                                                                                                                                                                                                    | AL24 W () 32                                                                                                                                                                                                                                                                                                                                                                                                                                                                                                                                                                                                                                                                                                                                                                                                                                                                                                                                                                                                                                                                                                                                                                                                                                                                                                                                                                                                                                                                                                                                                                                                                                                                                                                                                                                                                                                                                                                                                                                                                                                                                                             | CT06 W ( 48                                                                                                                                                                                                                                                                                                                                                                                                                                                                                                                                                                                                                                                                                                                                                                                                                                                                                                                                                                                                                                                                                                                                                                                                                                                                                                                                                                                                                                                                                                                                                                                                                                                                                                                                                                                                                                                                                                                                                                                                                                                                                                              | CT55 W (5 54                                        | D2 W \ 82              |
| A3 W \ 82                      | AF07 W 0 18                                                                                                                                                                                                                                                                                                                                                                                                                                                                                                                                                                                                                                                                                                                                                                                                                                                                                                                                                                                                                                                                                                                                                                                                                                                                                                                                                                                                                                                                                                                                                                                                                                                                                                                                                                                                                                                                                                                                                                                                                                                                                                                    | AL25 W (5) 34                                                                                                                                                                                                                                                                                                                                                                                                                                                                                                                                                                                                                                                                                                                                                                                                                                                                                                                                                                                                                                                                                                                                                                                                                                                                                                                                                                                                                                                                                                                                                                                                                                                                                                                                                                                                                                                                                                                                                                                                                                                                                                            | CT07 W ( 49                                                                                                                                                                                                                                                                                                                                                                                                                                                                                                                                                                                                                                                                                                                                                                                                                                                                                                                                                                                                                                                                                                                                                                                                                                                                                                                                                                                                                                                                                                                                                                                                                                                                                                                                                                                                                                                                                                                                                                                                                                                                                                              | CT56 W <b>§</b> 52                                  | D3 W √ 82<br>D4 W √ 38 |
| A4 W ( 54<br>AA01 W ( 27       | AF08 W ( 19<br>AF09 W ( 18                                                                                                                                                                                                                                                                                                                                                                                                                                                                                                                                                                                                                                                                                                                                                                                                                                                                                                                                                                                                                                                                                                                                                                                                                                                                                                                                                                                                                                                                                                                                                                                                                                                                                                                                                                                                                                                                                                                                                                                                                                                                                                     | AL26 W \( \bar{\cup} \) 32  AL27 W \( \bar{\cup} \) 32                                                                                                                                                                                                                                                                                                                                                                                                                                                                                                                                                                                                                                                                                                                                                                                                                                                                                                                                                                                                                                                                                                                                                                                                                                                                                                                                                                                                                                                                                                                                                                                                                                                                                                                                                                                                                                                                                                                                                                                                                                                                   | CT08 W (\) 53                                                                                                                                                                                                                                                                                                                                                                                                                                                                                                                                                                                                                                                                                                                                                                                                                                                                                                                                                                                                                                                                                                                                                                                                                                                                                                                                                                                                                                                                                                                                                                                                                                                                                                                                                                                                                                                                                                                                                                                                                                                                                                            | CT58 W ( 55                                         | D4                     |
| AA01 W © 27                    | AF10 W ( 19                                                                                                                                                                                                                                                                                                                                                                                                                                                                                                                                                                                                                                                                                                                                                                                                                                                                                                                                                                                                                                                                                                                                                                                                                                                                                                                                                                                                                                                                                                                                                                                                                                                                                                                                                                                                                                                                                                                                                                                                                                                                                                                    | AL28 W () 33                                                                                                                                                                                                                                                                                                                                                                                                                                                                                                                                                                                                                                                                                                                                                                                                                                                                                                                                                                                                                                                                                                                                                                                                                                                                                                                                                                                                                                                                                                                                                                                                                                                                                                                                                                                                                                                                                                                                                                                                                                                                                                             | CT10 W ( 52                                                                                                                                                                                                                                                                                                                                                                                                                                                                                                                                                                                                                                                                                                                                                                                                                                                                                                                                                                                                                                                                                                                                                                                                                                                                                                                                                                                                                                                                                                                                                                                                                                                                                                                                                                                                                                                                                                                                                                                                                                                                                                              | CT59 W ( 54                                         | E                      |
| AA03 W ( 27                    | AG01 W ( 31                                                                                                                                                                                                                                                                                                                                                                                                                                                                                                                                                                                                                                                                                                                                                                                                                                                                                                                                                                                                                                                                                                                                                                                                                                                                                                                                                                                                                                                                                                                                                                                                                                                                                                                                                                                                                                                                                                                                                                                                                                                                                                                    | AL29 W ( 31                                                                                                                                                                                                                                                                                                                                                                                                                                                                                                                                                                                                                                                                                                                                                                                                                                                                                                                                                                                                                                                                                                                                                                                                                                                                                                                                                                                                                                                                                                                                                                                                                                                                                                                                                                                                                                                                                                                                                                                                                                                                                                              | CT11 W () 51                                                                                                                                                                                                                                                                                                                                                                                                                                                                                                                                                                                                                                                                                                                                                                                                                                                                                                                                                                                                                                                                                                                                                                                                                                                                                                                                                                                                                                                                                                                                                                                                                                                                                                                                                                                                                                                                                                                                                                                                                                                                                                             | CT60 W () 52                                        | E1                     |
| AA04 W () 27                   | AG02 W () 32                                                                                                                                                                                                                                                                                                                                                                                                                                                                                                                                                                                                                                                                                                                                                                                                                                                                                                                                                                                                                                                                                                                                                                                                                                                                                                                                                                                                                                                                                                                                                                                                                                                                                                                                                                                                                                                                                                                                                                                                                                                                                                                   | AL30 W ( 32                                                                                                                                                                                                                                                                                                                                                                                                                                                                                                                                                                                                                                                                                                                                                                                                                                                                                                                                                                                                                                                                                                                                                                                                                                                                                                                                                                                                                                                                                                                                                                                                                                                                                                                                                                                                                                                                                                                                                                                                                                                                                                              | CT12 W () 47                                                                                                                                                                                                                                                                                                                                                                                                                                                                                                                                                                                                                                                                                                                                                                                                                                                                                                                                                                                                                                                                                                                                                                                                                                                                                                                                                                                                                                                                                                                                                                                                                                                                                                                                                                                                                                                                                                                                                                                                                                                                                                             | CT61 W © 54                                         | E4                     |
| AA05 W <b>①</b> 27             | AG03 W () 34                                                                                                                                                                                                                                                                                                                                                                                                                                                                                                                                                                                                                                                                                                                                                                                                                                                                                                                                                                                                                                                                                                                                                                                                                                                                                                                                                                                                                                                                                                                                                                                                                                                                                                                                                                                                                                                                                                                                                                                                                                                                                                                   | AL31 W ( 31                                                                                                                                                                                                                                                                                                                                                                                                                                                                                                                                                                                                                                                                                                                                                                                                                                                                                                                                                                                                                                                                                                                                                                                                                                                                                                                                                                                                                                                                                                                                                                                                                                                                                                                                                                                                                                                                                                                                                                                                                                                                                                              | CT13 W () 45                                                                                                                                                                                                                                                                                                                                                                                                                                                                                                                                                                                                                                                                                                                                                                                                                                                                                                                                                                                                                                                                                                                                                                                                                                                                                                                                                                                                                                                                                                                                                                                                                                                                                                                                                                                                                                                                                                                                                                                                                                                                                                             | CT62 W <u></u> 47                                   | E50 W 🕚 35             |
| AA06 W ( 25                    | AG04 W 🕚 31                                                                                                                                                                                                                                                                                                                                                                                                                                                                                                                                                                                                                                                                                                                                                                                                                                                                                                                                                                                                                                                                                                                                                                                                                                                                                                                                                                                                                                                                                                                                                                                                                                                                                                                                                                                                                                                                                                                                                                                                                                                                                                                    | AL32 W ( 34                                                                                                                                                                                                                                                                                                                                                                                                                                                                                                                                                                                                                                                                                                                                                                                                                                                                                                                                                                                                                                                                                                                                                                                                                                                                                                                                                                                                                                                                                                                                                                                                                                                                                                                                                                                                                                                                                                                                                                                                                                                                                                              | CT14 W () 47                                                                                                                                                                                                                                                                                                                                                                                                                                                                                                                                                                                                                                                                                                                                                                                                                                                                                                                                                                                                                                                                                                                                                                                                                                                                                                                                                                                                                                                                                                                                                                                                                                                                                                                                                                                                                                                                                                                                                                                                                                                                                                             | CT63 W 0 51                                         |                        |
| AA07 W 🕦 25                    | AG05 W 🕓 31                                                                                                                                                                                                                                                                                                                                                                                                                                                                                                                                                                                                                                                                                                                                                                                                                                                                                                                                                                                                                                                                                                                                                                                                                                                                                                                                                                                                                                                                                                                                                                                                                                                                                                                                                                                                                                                                                                                                                                                                                                                                                                                    | AL33 W ( 31                                                                                                                                                                                                                                                                                                                                                                                                                                                                                                                                                                                                                                                                                                                                                                                                                                                                                                                                                                                                                                                                                                                                                                                                                                                                                                                                                                                                                                                                                                                                                                                                                                                                                                                                                                                                                                                                                                                                                                                                                                                                                                              | CT15 W (\) 48                                                                                                                                                                                                                                                                                                                                                                                                                                                                                                                                                                                                                                                                                                                                                                                                                                                                                                                                                                                                                                                                                                                                                                                                                                                                                                                                                                                                                                                                                                                                                                                                                                                                                                                                                                                                                                                                                                                                                                                                                                                                                                            | CT64 W 0 51                                         | F                      |
| AA08 W <u>0</u> 26             | AG06 W 🕓 33                                                                                                                                                                                                                                                                                                                                                                                                                                                                                                                                                                                                                                                                                                                                                                                                                                                                                                                                                                                                                                                                                                                                                                                                                                                                                                                                                                                                                                                                                                                                                                                                                                                                                                                                                                                                                                                                                                                                                                                                                                                                                                                    | AL34 W 🕚 33                                                                                                                                                                                                                                                                                                                                                                                                                                                                                                                                                                                                                                                                                                                                                                                                                                                                                                                                                                                                                                                                                                                                                                                                                                                                                                                                                                                                                                                                                                                                                                                                                                                                                                                                                                                                                                                                                                                                                                                                                                                                                                              | CT16 W (\( \) 48                                                                                                                                                                                                                                                                                                                                                                                                                                                                                                                                                                                                                                                                                                                                                                                                                                                                                                                                                                                                                                                                                                                                                                                                                                                                                                                                                                                                                                                                                                                                                                                                                                                                                                                                                                                                                                                                                                                                                                                                                                                                                                         | CT65 W <u>\$\bar{\bar{\bar{\bar{\bar{\bar{\bar{</u> | F4                     |
| AA09 W <u>0</u> 25             | AG07 W 🕚 31                                                                                                                                                                                                                                                                                                                                                                                                                                                                                                                                                                                                                                                                                                                                                                                                                                                                                                                                                                                                                                                                                                                                                                                                                                                                                                                                                                                                                                                                                                                                                                                                                                                                                                                                                                                                                                                                                                                                                                                                                                                                                                                    | AL35 W () 34                                                                                                                                                                                                                                                                                                                                                                                                                                                                                                                                                                                                                                                                                                                                                                                                                                                                                                                                                                                                                                                                                                                                                                                                                                                                                                                                                                                                                                                                                                                                                                                                                                                                                                                                                                                                                                                                                                                                                                                                                                                                                                             | CT17 W <u>0</u> 47                                                                                                                                                                                                                                                                                                                                                                                                                                                                                                                                                                                                                                                                                                                                                                                                                                                                                                                                                                                                                                                                                                                                                                                                                                                                                                                                                                                                                                                                                                                                                                                                                                                                                                                                                                                                                                                                                                                                                                                                                                                                                                       | CT66 W <u> </u>                                     | F5 W <b>√</b> 26       |
| AA10 W 🕚 22                    | AG08 W 🕚 31                                                                                                                                                                                                                                                                                                                                                                                                                                                                                                                                                                                                                                                                                                                                                                                                                                                                                                                                                                                                                                                                                                                                                                                                                                                                                                                                                                                                                                                                                                                                                                                                                                                                                                                                                                                                                                                                                                                                                                                                                                                                                                                    | AL36 W ( 31                                                                                                                                                                                                                                                                                                                                                                                                                                                                                                                                                                                                                                                                                                                                                                                                                                                                                                                                                                                                                                                                                                                                                                                                                                                                                                                                                                                                                                                                                                                                                                                                                                                                                                                                                                                                                                                                                                                                                                                                                                                                                                              | CT18 W <b>(</b> 45                                                                                                                                                                                                                                                                                                                                                                                                                                                                                                                                                                                                                                                                                                                                                                                                                                                                                                                                                                                                                                                                                                                                                                                                                                                                                                                                                                                                                                                                                                                                                                                                                                                                                                                                                                                                                                                                                                                                                                                                                                                                                                       | CT67 W <u></u> 54                                   | F6 W <b>√</b> 54       |
| AA11 W 🕚 22                    | AG09 W 🕓 32                                                                                                                                                                                                                                                                                                                                                                                                                                                                                                                                                                                                                                                                                                                                                                                                                                                                                                                                                                                                                                                                                                                                                                                                                                                                                                                                                                                                                                                                                                                                                                                                                                                                                                                                                                                                                                                                                                                                                                                                                                                                                                                    | AT01 W ( 33                                                                                                                                                                                                                                                                                                                                                                                                                                                                                                                                                                                                                                                                                                                                                                                                                                                                                                                                                                                                                                                                                                                                                                                                                                                                                                                                                                                                                                                                                                                                                                                                                                                                                                                                                                                                                                                                                                                                                                                                                                                                                                              | CT19 W <b>(</b> 45                                                                                                                                                                                                                                                                                                                                                                                                                                                                                                                                                                                                                                                                                                                                                                                                                                                                                                                                                                                                                                                                                                                                                                                                                                                                                                                                                                                                                                                                                                                                                                                                                                                                                                                                                                                                                                                                                                                                                                                                                                                                                                       | CT68 W 🕚 54                                         | F7 W ✓ 35              |
| AA12 W 🕦 22                    | AG10 W 🕓 33                                                                                                                                                                                                                                                                                                                                                                                                                                                                                                                                                                                                                                                                                                                                                                                                                                                                                                                                                                                                                                                                                                                                                                                                                                                                                                                                                                                                                                                                                                                                                                                                                                                                                                                                                                                                                                                                                                                                                                                                                                                                                                                    | AT02 W () 34                                                                                                                                                                                                                                                                                                                                                                                                                                                                                                                                                                                                                                                                                                                                                                                                                                                                                                                                                                                                                                                                                                                                                                                                                                                                                                                                                                                                                                                                                                                                                                                                                                                                                                                                                                                                                                                                                                                                                                                                                                                                                                             | CT20 W 0 48                                                                                                                                                                                                                                                                                                                                                                                                                                                                                                                                                                                                                                                                                                                                                                                                                                                                                                                                                                                                                                                                                                                                                                                                                                                                                                                                                                                                                                                                                                                                                                                                                                                                                                                                                                                                                                                                                                                                                                                                                                                                                                              | CT69 W <b>(</b> 49                                  |                        |
| AA13 W 🕚 21                    | AG11 W 🕚 32                                                                                                                                                                                                                                                                                                                                                                                                                                                                                                                                                                                                                                                                                                                                                                                                                                                                                                                                                                                                                                                                                                                                                                                                                                                                                                                                                                                                                                                                                                                                                                                                                                                                                                                                                                                                                                                                                                                                                                                                                                                                                                                    | AT03 W 🕚 33                                                                                                                                                                                                                                                                                                                                                                                                                                                                                                                                                                                                                                                                                                                                                                                                                                                                                                                                                                                                                                                                                                                                                                                                                                                                                                                                                                                                                                                                                                                                                                                                                                                                                                                                                                                                                                                                                                                                                                                                                                                                                                              | CT21 W 🕓 53                                                                                                                                                                                                                                                                                                                                                                                                                                                                                                                                                                                                                                                                                                                                                                                                                                                                                                                                                                                                                                                                                                                                                                                                                                                                                                                                                                                                                                                                                                                                                                                                                                                                                                                                                                                                                                                                                                                                                                                                                                                                                                              | CT70 W <u>\$\bar{\bar{\bar{\bar{\bar{\bar{\bar{</u> | G                      |
| AA14 W 🕛 21                    | AG12 W 🕚 31                                                                                                                                                                                                                                                                                                                                                                                                                                                                                                                                                                                                                                                                                                                                                                                                                                                                                                                                                                                                                                                                                                                                                                                                                                                                                                                                                                                                                                                                                                                                                                                                                                                                                                                                                                                                                                                                                                                                                                                                                                                                                                                    | AT04 W 🕚 34                                                                                                                                                                                                                                                                                                                                                                                                                                                                                                                                                                                                                                                                                                                                                                                                                                                                                                                                                                                                                                                                                                                                                                                                                                                                                                                                                                                                                                                                                                                                                                                                                                                                                                                                                                                                                                                                                                                                                                                                                                                                                                              | CT22 W 🕚 50                                                                                                                                                                                                                                                                                                                                                                                                                                                                                                                                                                                                                                                                                                                                                                                                                                                                                                                                                                                                                                                                                                                                                                                                                                                                                                                                                                                                                                                                                                                                                                                                                                                                                                                                                                                                                                                                                                                                                                                                                                                                                                              | CT71 W <u> </u>                                     | G0 W ✓ 23              |
| AA15 W 🕚 20                    | AG13 W 🕚 30                                                                                                                                                                                                                                                                                                                                                                                                                                                                                                                                                                                                                                                                                                                                                                                                                                                                                                                                                                                                                                                                                                                                                                                                                                                                                                                                                                                                                                                                                                                                                                                                                                                                                                                                                                                                                                                                                                                                                                                                                                                                                                                    | AT05 W \(\text{\text{\text{\text{\text{\text{\text{\text{\text{\text{\text{\text{\text{\text{\text{\text{\text{\text{\text{\text{\text{\text{\text{\text{\text{\text{\text{\text{\text{\text{\text{\text{\text{\text{\text{\text{\text{\text{\text{\text{\text{\text{\text{\text{\text{\text{\text{\text{\text{\text{\text{\text{\text{\text{\text{\text{\text{\text{\text{\text{\text{\text{\text{\text{\text{\text{\text{\text{\text{\text{\text{\text{\text{\text{\text{\text{\text{\text{\text{\text{\text{\text{\text{\text{\text{\text{\text{\text{\text{\text{\text{\text{\text{\text{\text{\text{\text{\text{\text{\text{\text{\text{\text{\text{\text{\text{\text{\text{\text{\text{\text{\text{\text{\text{\text{\tinx{\tiny{\tint{\text{\text{\text{\text{\text{\text{\text{\text{\text{\text{\text{\text{\text{\text{\text{\text{\text{\text{\text{\text{\text{\text{\text{\text{\text{\text{\text{\text{\text{\tinx{\tinx{\tinx{\tinx{\tinx{\tinx{\tinx{\text{\text{\text{\text{\text{\tinx{\tinx{\tinx{\tinx{\tinx{\tinx{\tinx{\tinx{\tinx{\tinx{\tinx{\tinx{\tinx{\tinx{\tinx{\tinx{\tinx{\tinx{\tinx{\tinx{\tinx{\tinx{\tinx{\tinx{\tinx{\tinx{\tinx{\tinx{\tinx{\tinx{\tinx{\tinx{\tinx{\tinx{\tinx{\tinx{\tinx{\tinx{\tinx{\tinx{\tinx{\tinx{\tinx{\tinx{\tinx{\tinx{\tinx{\tinx{\tinx{\tinx{\tinx{\tinx{\tinx{\tinx{\tinx{\tinx{\tinx{\tinx{\tinx{\tinx{\tinx{\tinx{\tinx{\tinx{\tinx{\tinx{\tinx{\tinx{\tinx{\tinx{\tinx{\tinx{\tinx{\tinx{\tinx{\tinx{\tinx{\tinx{\tinx{\tinx{\tinx{\tinx{\tinx{\tinx{\tinx{\tinx{\tinx{\tinx{\tinx{\tinx{\tinx{\tinx{\tinx{\tinx{\tinx{\tinx{\tinx{\tinx{\tinx{\tinx{\tinx{\tinx{\tinx{\tinx{\tinx{\tinx{\tinx{\tinx{\tinx{\tinx{\tinx{\tinx{\tinx{\tinx{\tinx{\tinx{\tinx{\tinx{\tinx{\tinx{\tinx{\tinx{\tinx{\tinx{\tinx{\tinx{\tinx{\tinx{\tinx{\tinx{\tinx{\tinx{\tinx{\tinx{\tinx{\tinx{\tinx{\tinx{\tinx{\tinx{\tinx{\tinx{\tinx{\tinx{\tinx{\tinx{\tinx{\tinx{\tinx{\tinx{\tinx{\tinx{\tinx{\tinx{\tinx{\tinx{\tinx{\tinx{\tinx{\tinx{\tinx{\tinx{\tinx{\tinx{\tinx{\tin\tii}\\ \tinx{\tinx{\tinx{\tinx{\tinx{\tinx{\tinx{\tinx{\tinx{\tinx{\tinx{\tinx{\ti | CT23 W 🕚 53                                                                                                                                                                                                                                                                                                                                                                                                                                                                                                                                                                                                                                                                                                                                                                                                                                                                                                                                                                                                                                                                                                                                                                                                                                                                                                                                                                                                                                                                                                                                                                                                                                                                                                                                                                                                                                                                                                                                                                                                                                                                                                              | CT72 W <u> </u>                                     | G2 W √ 82              |
| AA16 W 🕚 20                    | AG14 W 🕓 30                                                                                                                                                                                                                                                                                                                                                                                                                                                                                                                                                                                                                                                                                                                                                                                                                                                                                                                                                                                                                                                                                                                                                                                                                                                                                                                                                                                                                                                                                                                                                                                                                                                                                                                                                                                                                                                                                                                                                                                                                                                                                                                    | AT06 W <u>()</u> 35                                                                                                                                                                                                                                                                                                                                                                                                                                                                                                                                                                                                                                                                                                                                                                                                                                                                                                                                                                                                                                                                                                                                                                                                                                                                                                                                                                                                                                                                                                                                                                                                                                                                                                                                                                                                                                                                                                                                                                                                                                                                                                      | CT24 W 🕚 54                                                                                                                                                                                                                                                                                                                                                                                                                                                                                                                                                                                                                                                                                                                                                                                                                                                                                                                                                                                                                                                                                                                                                                                                                                                                                                                                                                                                                                                                                                                                                                                                                                                                                                                                                                                                                                                                                                                                                                                                                                                                                                              | CT73 W <b>(</b> 45                                  | G3 W \ 82              |
| AA17 W 🕚 26                    | AG15 W 🕓 30                                                                                                                                                                                                                                                                                                                                                                                                                                                                                                                                                                                                                                                                                                                                                                                                                                                                                                                                                                                                                                                                                                                                                                                                                                                                                                                                                                                                                                                                                                                                                                                                                                                                                                                                                                                                                                                                                                                                                                                                                                                                                                                    | AZ01 W 🕚 17                                                                                                                                                                                                                                                                                                                                                                                                                                                                                                                                                                                                                                                                                                                                                                                                                                                                                                                                                                                                                                                                                                                                                                                                                                                                                                                                                                                                                                                                                                                                                                                                                                                                                                                                                                                                                                                                                                                                                                                                                                                                                                              | CT25 W 🕚 53                                                                                                                                                                                                                                                                                                                                                                                                                                                                                                                                                                                                                                                                                                                                                                                                                                                                                                                                                                                                                                                                                                                                                                                                                                                                                                                                                                                                                                                                                                                                                                                                                                                                                                                                                                                                                                                                                                                                                                                                                                                                                                              | CT74 W <b>(</b> 45                                  | G4 W √ 49<br>G5 W √ 26 |
| AA18 W 🕦 23                    | AG16 W 🕚 32                                                                                                                                                                                                                                                                                                                                                                                                                                                                                                                                                                                                                                                                                                                                                                                                                                                                                                                                                                                                                                                                                                                                                                                                                                                                                                                                                                                                                                                                                                                                                                                                                                                                                                                                                                                                                                                                                                                                                                                                                                                                                                                    | AZ02 W <b>(</b> 17                                                                                                                                                                                                                                                                                                                                                                                                                                                                                                                                                                                                                                                                                                                                                                                                                                                                                                                                                                                                                                                                                                                                                                                                                                                                                                                                                                                                                                                                                                                                                                                                                                                                                                                                                                                                                                                                                                                                                                                                                                                                                                       | CT26 W <b>(</b> 53                                                                                                                                                                                                                                                                                                                                                                                                                                                                                                                                                                                                                                                                                                                                                                                                                                                                                                                                                                                                                                                                                                                                                                                                                                                                                                                                                                                                                                                                                                                                                                                                                                                                                                                                                                                                                                                                                                                                                                                                                                                                                                       | CT75 W <b>(</b> 50                                  | G6 W ✓ 39              |
| AA19 W <u>()</u> 23            | AG17 W 🕚 33                                                                                                                                                                                                                                                                                                                                                                                                                                                                                                                                                                                                                                                                                                                                                                                                                                                                                                                                                                                                                                                                                                                                                                                                                                                                                                                                                                                                                                                                                                                                                                                                                                                                                                                                                                                                                                                                                                                                                                                                                                                                                                                    | AZ03 W ( 17                                                                                                                                                                                                                                                                                                                                                                                                                                                                                                                                                                                                                                                                                                                                                                                                                                                                                                                                                                                                                                                                                                                                                                                                                                                                                                                                                                                                                                                                                                                                                                                                                                                                                                                                                                                                                                                                                                                                                                                                                                                                                                              | CT27 W () 49                                                                                                                                                                                                                                                                                                                                                                                                                                                                                                                                                                                                                                                                                                                                                                                                                                                                                                                                                                                                                                                                                                                                                                                                                                                                                                                                                                                                                                                                                                                                                                                                                                                                                                                                                                                                                                                                                                                                                                                                                                                                                                             | CT76 W <b>(</b> 47                                  | G0 VV V 33             |
| AA20 W 🕓 24                    | AG18 W 🕚 29                                                                                                                                                                                                                                                                                                                                                                                                                                                                                                                                                                                                                                                                                                                                                                                                                                                                                                                                                                                                                                                                                                                                                                                                                                                                                                                                                                                                                                                                                                                                                                                                                                                                                                                                                                                                                                                                                                                                                                                                                                                                                                                    | AZ04 W <u>()</u> 17                                                                                                                                                                                                                                                                                                                                                                                                                                                                                                                                                                                                                                                                                                                                                                                                                                                                                                                                                                                                                                                                                                                                                                                                                                                                                                                                                                                                                                                                                                                                                                                                                                                                                                                                                                                                                                                                                                                                                                                                                                                                                                      | CT28 W () 48                                                                                                                                                                                                                                                                                                                                                                                                                                                                                                                                                                                                                                                                                                                                                                                                                                                                                                                                                                                                                                                                                                                                                                                                                                                                                                                                                                                                                                                                                                                                                                                                                                                                                                                                                                                                                                                                                                                                                                                                                                                                                                             | CT77 W 0 50                                         | H                      |
| AA21 W 🕦 24                    | AG19 W ( 32                                                                                                                                                                                                                                                                                                                                                                                                                                                                                                                                                                                                                                                                                                                                                                                                                                                                                                                                                                                                                                                                                                                                                                                                                                                                                                                                                                                                                                                                                                                                                                                                                                                                                                                                                                                                                                                                                                                                                                                                                                                                                                                    | AZ05 W ( 17                                                                                                                                                                                                                                                                                                                                                                                                                                                                                                                                                                                                                                                                                                                                                                                                                                                                                                                                                                                                                                                                                                                                                                                                                                                                                                                                                                                                                                                                                                                                                                                                                                                                                                                                                                                                                                                                                                                                                                                                                                                                                                              | CT29 W (\) 53                                                                                                                                                                                                                                                                                                                                                                                                                                                                                                                                                                                                                                                                                                                                                                                                                                                                                                                                                                                                                                                                                                                                                                                                                                                                                                                                                                                                                                                                                                                                                                                                                                                                                                                                                                                                                                                                                                                                                                                                                                                                                                            | CT78 W 0 51                                         | H1                     |
| AB02 W () 13                   | AG20 W © 29                                                                                                                                                                                                                                                                                                                                                                                                                                                                                                                                                                                                                                                                                                                                                                                                                                                                                                                                                                                                                                                                                                                                                                                                                                                                                                                                                                                                                                                                                                                                                                                                                                                                                                                                                                                                                                                                                                                                                                                                                                                                                                                    | AZ06 W ( 15                                                                                                                                                                                                                                                                                                                                                                                                                                                                                                                                                                                                                                                                                                                                                                                                                                                                                                                                                                                                                                                                                                                                                                                                                                                                                                                                                                                                                                                                                                                                                                                                                                                                                                                                                                                                                                                                                                                                                                                                                                                                                                              | CT30 W () 49                                                                                                                                                                                                                                                                                                                                                                                                                                                                                                                                                                                                                                                                                                                                                                                                                                                                                                                                                                                                                                                                                                                                                                                                                                                                                                                                                                                                                                                                                                                                                                                                                                                                                                                                                                                                                                                                                                                                                                                                                                                                                                             | CT79 W 0 47                                         | H4 W <b>√</b> 39       |
| AB03 W 13                      | AG21 W 0 32                                                                                                                                                                                                                                                                                                                                                                                                                                                                                                                                                                                                                                                                                                                                                                                                                                                                                                                                                                                                                                                                                                                                                                                                                                                                                                                                                                                                                                                                                                                                                                                                                                                                                                                                                                                                                                                                                                                                                                                                                                                                                                                    | AZ07 W ( 15                                                                                                                                                                                                                                                                                                                                                                                                                                                                                                                                                                                                                                                                                                                                                                                                                                                                                                                                                                                                                                                                                                                                                                                                                                                                                                                                                                                                                                                                                                                                                                                                                                                                                                                                                                                                                                                                                                                                                                                                                                                                                                              | CT31 W (5 52                                                                                                                                                                                                                                                                                                                                                                                                                                                                                                                                                                                                                                                                                                                                                                                                                                                                                                                                                                                                                                                                                                                                                                                                                                                                                                                                                                                                                                                                                                                                                                                                                                                                                                                                                                                                                                                                                                                                                                                                                                                                                                             | CT80 W () 49                                        | H5 W <b>√</b> 55       |
| AB05 W ✓ 12                    | AL01 F ( 73                                                                                                                                                                                                                                                                                                                                                                                                                                                                                                                                                                                                                                                                                                                                                                                                                                                                                                                                                                                                                                                                                                                                                                                                                                                                                                                                                                                                                                                                                                                                                                                                                                                                                                                                                                                                                                                                                                                                                                                                                                                                                                                    | AZ08 W (15                                                                                                                                                                                                                                                                                                                                                                                                                                                                                                                                                                                                                                                                                                                                                                                                                                                                                                                                                                                                                                                                                                                                                                                                                                                                                                                                                                                                                                                                                                                                                                                                                                                                                                                                                                                                                                                                                                                                                                                                                                                                                                               | CT32 W ( 45                                                                                                                                                                                                                                                                                                                                                                                                                                                                                                                                                                                                                                                                                                                                                                                                                                                                                                                                                                                                                                                                                                                                                                                                                                                                                                                                                                                                                                                                                                                                                                                                                                                                                                                                                                                                                                                                                                                                                                                                                                                                                                              | CT81 W (5 49                                        | H6 W <b>√</b> 82       |
| AB06 W () 13                   | AL02 W ① 34                                                                                                                                                                                                                                                                                                                                                                                                                                                                                                                                                                                                                                                                                                                                                                                                                                                                                                                                                                                                                                                                                                                                                                                                                                                                                                                                                                                                                                                                                                                                                                                                                                                                                                                                                                                                                                                                                                                                                                                                                                                                                                                    | AZ09 W ( 16                                                                                                                                                                                                                                                                                                                                                                                                                                                                                                                                                                                                                                                                                                                                                                                                                                                                                                                                                                                                                                                                                                                                                                                                                                                                                                                                                                                                                                                                                                                                                                                                                                                                                                                                                                                                                                                                                                                                                                                                                                                                                                              | CT34 W ( 48                                                                                                                                                                                                                                                                                                                                                                                                                                                                                                                                                                                                                                                                                                                                                                                                                                                                                                                                                                                                                                                                                                                                                                                                                                                                                                                                                                                                                                                                                                                                                                                                                                                                                                                                                                                                                                                                                                                                                                                                                                                                                                              | CT82 W © 54<br>CT83 W © 47                          | H7 W <b>√ 41</b>       |
| AB07 W (\) 13<br>AC01 W (\) 13 | AL03 M ( 72<br>AL04 W ( 33                                                                                                                                                                                                                                                                                                                                                                                                                                                                                                                                                                                                                                                                                                                                                                                                                                                                                                                                                                                                                                                                                                                                                                                                                                                                                                                                                                                                                                                                                                                                                                                                                                                                                                                                                                                                                                                                                                                                                                                                                                                                                                     | AZ10 W ( 16                                                                                                                                                                                                                                                                                                                                                                                                                                                                                                                                                                                                                                                                                                                                                                                                                                                                                                                                                                                                                                                                                                                                                                                                                                                                                                                                                                                                                                                                                                                                                                                                                                                                                                                                                                                                                                                                                                                                                                                                                                                                                                              | CT34 W \( \text{ \text{\text{\text{\text{\text{\text{\text{\text{\text{\text{\text{\text{\text{\text{\text{\text{\text{\text{\text{\text{\text{\text{\text{\text{\text{\text{\text{\text{\text{\text{\text{\text{\text{\text{\text{\text{\text{\text{\text{\text{\text{\text{\text{\text{\text{\text{\text{\text{\text{\text{\text{\text{\text{\text{\text{\text{\text{\text{\text{\text{\text{\text{\text{\text{\text{\text{\text{\text{\text{\text{\text{\text{\text{\text{\text{\text{\text{\text{\text{\text{\text{\text{\text{\text{\text{\text{\text{\text{\text{\text{\text{\text{\text{\text{\text{\text{\text{\text{\text{\text{\text{\text{\text{\text{\text{\text{\text{\text{\text{\text{\text{\text{\text{\text{\text{\text{\text{\text{\text{\text{\text{\text{\text{\text{\text{\text{\text{\text{\text{\text{\text{\text{\text{\text{\text{\tint{\text{\text{\text{\text{\text{\text{\text{\text{\text{\text{\text{\text{\text{\text{\text{\text{\text{\text{\text{\text{\text{\text{\text{\text{\text{\tint{\text{\text{\text{\text{\text{\tin}\text{\text{\text{\text{\text{\text{\text{\text{\text{\text{\text{\text{\text{\text{\text{\text{\text{\text{\text{\text{\text{\text{\tint{\text{\text{\text{\tint{\text{\text{\text{\text{\text{\tint{\text{\text{\text{\text{\text{\text{\text{\text{\text{\tint{\text{\text{\text{\text{\text{\text{\text{\text{\text{\text{\text{\text{\text{\text{\text{\text{\text{\text{\text{\text{\text{\text{\text{\text{\text{\text{\text{\text{\text{\text{\text{\text{\tint{\text{\text{\text{\text{\text{\text{\text{\text{\text{\tilit{\text{\tint{\text{\tilit{\text{\text{\text{\tilit{\text{\text{\tinit}\text{\text{\text{\text{\text{\text{\tilit{\text{\text{\text{\text{\text{\text{\text{\text{\text{\text{\text{\text{\text{\text{\text{\text{\text{\text{\text{\text{\text{\text{\texi}\text{\text{\text{\text{\text{\text{\text{\text{\text{\text{\ti}}\\tint{\text{\text{\texi}\text{\text{\text{\texi}\text{\text{\text{\text{\texi}\text{\text{\texi{\texi}\tilit{\text{\text{\tetit}}}\tint{\text{\tiint{\text{\tiint{\text{\texi}\text{\ti | CT84 W (\cdot 48)                                   | H8 W <b>√</b> 41       |
| AC02 W ( 13                    | AL05 M © 72                                                                                                                                                                                                                                                                                                                                                                                                                                                                                                                                                                                                                                                                                                                                                                                                                                                                                                                                                                                                                                                                                                                                                                                                                                                                                                                                                                                                                                                                                                                                                                                                                                                                                                                                                                                                                                                                                                                                                                                                                                                                                                                    | В                                                                                                                                                                                                                                                                                                                                                                                                                                                                                                                                                                                                                                                                                                                                                                                                                                                                                                                                                                                                                                                                                                                                                                                                                                                                                                                                                                                                                                                                                                                                                                                                                                                                                                                                                                                                                                                                                                                                                                                                                                                                                                                        | CT36 W () 52                                                                                                                                                                                                                                                                                                                                                                                                                                                                                                                                                                                                                                                                                                                                                                                                                                                                                                                                                                                                                                                                                                                                                                                                                                                                                                                                                                                                                                                                                                                                                                                                                                                                                                                                                                                                                                                                                                                                                                                                                                                                                                             | CT85 W () 53                                        | H10 W ✓ 39             |
| AC03 W ( 13                    | AL06 W ( 33                                                                                                                                                                                                                                                                                                                                                                                                                                                                                                                                                                                                                                                                                                                                                                                                                                                                                                                                                                                                                                                                                                                                                                                                                                                                                                                                                                                                                                                                                                                                                                                                                                                                                                                                                                                                                                                                                                                                                                                                                                                                                                                    | B1 W √ 52                                                                                                                                                                                                                                                                                                                                                                                                                                                                                                                                                                                                                                                                                                                                                                                                                                                                                                                                                                                                                                                                                                                                                                                                                                                                                                                                                                                                                                                                                                                                                                                                                                                                                                                                                                                                                                                                                                                                                                                                                                                                                                                | CT37 W () 51                                                                                                                                                                                                                                                                                                                                                                                                                                                                                                                                                                                                                                                                                                                                                                                                                                                                                                                                                                                                                                                                                                                                                                                                                                                                                                                                                                                                                                                                                                                                                                                                                                                                                                                                                                                                                                                                                                                                                                                                                                                                                                             | CT86 W © 54                                         | H50 W ✓ 37             |
| AC04 W ( 13                    | AL07 F \( \text{\text{\text{\text{\text{\text{\text{\text{\text{\text{\text{\text{\text{\text{\text{\text{\text{\text{\text{\text{\text{\text{\text{\text{\text{\text{\text{\text{\text{\text{\text{\text{\text{\text{\text{\text{\text{\text{\text{\text{\text{\text{\text{\text{\text{\text{\text{\text{\text{\text{\text{\text{\text{\text{\text{\text{\text{\text{\text{\text{\text{\text{\text{\text{\text{\text{\text{\text{\text{\text{\text{\text{\text{\text{\text{\text{\text{\text{\text{\text{\text{\text{\text{\text{\text{\text{\text{\text{\text{\text{\text{\text{\text{\text{\text{\text{\text{\text{\text{\text{\text{\text{\text{\text{\text{\text{\text{\text{\text{\text{\text{\text{\text{\text{\text{\text{\text{\text{\text{\text{\text{\text{\text{\text{\text{\text{\text{\text{\text{\text{\text{\text{\text{\text{\text{\text{\text{\text{\text{\text{\text{\text{\text{\text{\text{\text{\text{\text{\text{\text{\text{\text{\text{\text{\text{\text{\text{\text{\text{\text{\text{\text{\text{\text{\text{\text{\text{\text{\text{\text{\text{\text{\text{\text{\text{\text{\text{\text{\text{\tint{\text{\text{\text{\text{\tint{\text{\text{\tint{\text{\text{\text{\tint{\text{\tint{\text{\tint{\text{\text{\tint{\tint{\text{\tint{\text{\tint{\text{\tint{\text{\tint{\text{\tint{\text{\tint{\text{\tint{\tint{\tint{\tint{\tint{\text{\tint{\tint{\tint{\tint{\tint{\tint{\tint{\tint{\tint{\text{\tint{\tint{\tint{\text{\tint{\tint{\tint{\tint{\tint{\tint{\text{\tint{\tint{\tint{\tint{\tint{\tint{\tint{\tint{\tint{\tint{\tint{\tint{\tint{\tint{\tint{\tinit{\tint{\tinit{\text{\tinit{\text{\tinit{\text{\tinit}\tint{\tinit{\tinit{\tinit{\tinit{\tinit{\tinit{\tinit{\tinit{\tinit{\tinit{\tinit{\tinit{\tinit{\tinit{\tinit{\tinit{\tinit{\tinit{\tinit{\tinit{\tinit{\tinit{\tinit{\tinit{\tinit{\tinit{\tinit{\tinit{\tinit{\tinit{\tinit{\tinit{\tinit{\tiin}\tinit{\tiit{\tiint{\tiinit{\tiin}\tinit{\tiin}\tinit{\tiin}\tiin}\tiin}\tinit{\tiint{\tiinit{\tiin}\tiint{\tiinit{\tiinit{\tiinit{\tiinit{\tiinit{\tiinit{\tiinit{\tiinit{\tiin\tii}}\\tiinit{\tiin}\tiin}\ | B3 W ✓ 50                                                                                                                                                                                                                                                                                                                                                                                                                                                                                                                                                                                                                                                                                                                                                                                                                                                                                                                                                                                                                                                                                                                                                                                                                                                                                                                                                                                                                                                                                                                                                                                                                                                                                                                                                                                                                                                                                                                                                                                                                                                                                                                | CT38 W () 51                                                                                                                                                                                                                                                                                                                                                                                                                                                                                                                                                                                                                                                                                                                                                                                                                                                                                                                                                                                                                                                                                                                                                                                                                                                                                                                                                                                                                                                                                                                                                                                                                                                                                                                                                                                                                                                                                                                                                                                                                                                                                                             | CT87 W () 50                                        |                        |
| AD01 W () 43                   | AL08 W ( 32                                                                                                                                                                                                                                                                                                                                                                                                                                                                                                                                                                                                                                                                                                                                                                                                                                                                                                                                                                                                                                                                                                                                                                                                                                                                                                                                                                                                                                                                                                                                                                                                                                                                                                                                                                                                                                                                                                                                                                                                                                                                                                                    | B4                                                                                                                                                                                                                                                                                                                                                                                                                                                                                                                                                                                                                                                                                                                                                                                                                                                                                                                                                                                                                                                                                                                                                                                                                                                                                                                                                                                                                                                                                                                                                                                                                                                                                                                                                                                                                                                                                                                                                                                                                                                                                                                       | CT39 W () 47                                                                                                                                                                                                                                                                                                                                                                                                                                                                                                                                                                                                                                                                                                                                                                                                                                                                                                                                                                                                                                                                                                                                                                                                                                                                                                                                                                                                                                                                                                                                                                                                                                                                                                                                                                                                                                                                                                                                                                                                                                                                                                             | CT88 W                                              | I6 W <b>√</b> 82       |
| AD02 W ( 43                    | AL09 F 🕓 74                                                                                                                                                                                                                                                                                                                                                                                                                                                                                                                                                                                                                                                                                                                                                                                                                                                                                                                                                                                                                                                                                                                                                                                                                                                                                                                                                                                                                                                                                                                                                                                                                                                                                                                                                                                                                                                                                                                                                                                                                                                                                                                    | B5 W <b>√</b> 50                                                                                                                                                                                                                                                                                                                                                                                                                                                                                                                                                                                                                                                                                                                                                                                                                                                                                                                                                                                                                                                                                                                                                                                                                                                                                                                                                                                                                                                                                                                                                                                                                                                                                                                                                                                                                                                                                                                                                                                                                                                                                                         | CT40 W () 48                                                                                                                                                                                                                                                                                                                                                                                                                                                                                                                                                                                                                                                                                                                                                                                                                                                                                                                                                                                                                                                                                                                                                                                                                                                                                                                                                                                                                                                                                                                                                                                                                                                                                                                                                                                                                                                                                                                                                                                                                                                                                                             | CT89 W <u>()</u> 53                                 | 17 W √ 53              |
| AD03 W 0 42                    | AL10 W 🕓 32                                                                                                                                                                                                                                                                                                                                                                                                                                                                                                                                                                                                                                                                                                                                                                                                                                                                                                                                                                                                                                                                                                                                                                                                                                                                                                                                                                                                                                                                                                                                                                                                                                                                                                                                                                                                                                                                                                                                                                                                                                                                                                                    | B6 W <b>√</b> 82                                                                                                                                                                                                                                                                                                                                                                                                                                                                                                                                                                                                                                                                                                                                                                                                                                                                                                                                                                                                                                                                                                                                                                                                                                                                                                                                                                                                                                                                                                                                                                                                                                                                                                                                                                                                                                                                                                                                                                                                                                                                                                         | CT41 W 0 50                                                                                                                                                                                                                                                                                                                                                                                                                                                                                                                                                                                                                                                                                                                                                                                                                                                                                                                                                                                                                                                                                                                                                                                                                                                                                                                                                                                                                                                                                                                                                                                                                                                                                                                                                                                                                                                                                                                                                                                                                                                                                                              | CT90 W <u>0</u> 47                                  | 17                     |
| AD04 W 🕚 42                    | AL11 F 🕚 73                                                                                                                                                                                                                                                                                                                                                                                                                                                                                                                                                                                                                                                                                                                                                                                                                                                                                                                                                                                                                                                                                                                                                                                                                                                                                                                                                                                                                                                                                                                                                                                                                                                                                                                                                                                                                                                                                                                                                                                                                                                                                                                    | B8 W <b>√ 2</b> 6                                                                                                                                                                                                                                                                                                                                                                                                                                                                                                                                                                                                                                                                                                                                                                                                                                                                                                                                                                                                                                                                                                                                                                                                                                                                                                                                                                                                                                                                                                                                                                                                                                                                                                                                                                                                                                                                                                                                                                                                                                                                                                        | CT42 W 🕚 51                                                                                                                                                                                                                                                                                                                                                                                                                                                                                                                                                                                                                                                                                                                                                                                                                                                                                                                                                                                                                                                                                                                                                                                                                                                                                                                                                                                                                                                                                                                                                                                                                                                                                                                                                                                                                                                                                                                                                                                                                                                                                                              | CT91 W <u>\$\bar{\sqrt{0}}\$ 45</u>                 | 110 W √ 82             |
| AD05 W 🕚 41                    | AL12 W 🕚 34                                                                                                                                                                                                                                                                                                                                                                                                                                                                                                                                                                                                                                                                                                                                                                                                                                                                                                                                                                                                                                                                                                                                                                                                                                                                                                                                                                                                                                                                                                                                                                                                                                                                                                                                                                                                                                                                                                                                                                                                                                                                                                                    | B9 W <b>√ 24</b>                                                                                                                                                                                                                                                                                                                                                                                                                                                                                                                                                                                                                                                                                                                                                                                                                                                                                                                                                                                                                                                                                                                                                                                                                                                                                                                                                                                                                                                                                                                                                                                                                                                                                                                                                                                                                                                                                                                                                                                                                                                                                                         | CT43 W <u>()</u> 53                                                                                                                                                                                                                                                                                                                                                                                                                                                                                                                                                                                                                                                                                                                                                                                                                                                                                                                                                                                                                                                                                                                                                                                                                                                                                                                                                                                                                                                                                                                                                                                                                                                                                                                                                                                                                                                                                                                                                                                                                                                                                                      | CT92 W <u> </u>                                     | I11 W √ 82             |
| AD06 W 🕚 38                    | AL13 F 🕓 73                                                                                                                                                                                                                                                                                                                                                                                                                                                                                                                                                                                                                                                                                                                                                                                                                                                                                                                                                                                                                                                                                                                                                                                                                                                                                                                                                                                                                                                                                                                                                                                                                                                                                                                                                                                                                                                                                                                                                                                                                                                                                                                    | B50 W <b>√</b> 16                                                                                                                                                                                                                                                                                                                                                                                                                                                                                                                                                                                                                                                                                                                                                                                                                                                                                                                                                                                                                                                                                                                                                                                                                                                                                                                                                                                                                                                                                                                                                                                                                                                                                                                                                                                                                                                                                                                                                                                                                                                                                                        | CT44 W 🕚 51                                                                                                                                                                                                                                                                                                                                                                                                                                                                                                                                                                                                                                                                                                                                                                                                                                                                                                                                                                                                                                                                                                                                                                                                                                                                                                                                                                                                                                                                                                                                                                                                                                                                                                                                                                                                                                                                                                                                                                                                                                                                                                              | CT93 W <b>○ 45</b>                                  | l12 W √ 82             |
| AD07 W 🕚 38                    | AL14 W 🖰 33                                                                                                                                                                                                                                                                                                                                                                                                                                                                                                                                                                                                                                                                                                                                                                                                                                                                                                                                                                                                                                                                                                                                                                                                                                                                                                                                                                                                                                                                                                                                                                                                                                                                                                                                                                                                                                                                                                                                                                                                                                                                                                                    |                                                                                                                                                                                                                                                                                                                                                                                                                                                                                                                                                                                                                                                                                                                                                                                                                                                                                                                                                                                                                                                                                                                                                                                                                                                                                                                                                                                                                                                                                                                                                                                                                                                                                                                                                                                                                                                                                                                                                                                                                                                                                                                          | CT45 W <u> </u>                                                                                                                                                                                                                                                                                                                                                                                                                                                                                                                                                                                                                                                                                                                                                                                                                                                                                                                                                                                                                                                                                                                                                                                                                                                                                                                                                                                                                                                                                                                                                                                                                                                                                                                                                                                                                                                                                                                                                                                                                                                                                                          | CT94 W <b>①</b> 47                                  | I13 W ✓ 51             |
| AD08 W 🕛 40                    | AL15 F 🕓 74                                                                                                                                                                                                                                                                                                                                                                                                                                                                                                                                                                                                                                                                                                                                                                                                                                                                                                                                                                                                                                                                                                                                                                                                                                                                                                                                                                                                                                                                                                                                                                                                                                                                                                                                                                                                                                                                                                                                                                                                                                                                                                                    | C                                                                                                                                                                                                                                                                                                                                                                                                                                                                                                                                                                                                                                                                                                                                                                                                                                                                                                                                                                                                                                                                                                                                                                                                                                                                                                                                                                                                                                                                                                                                                                                                                                                                                                                                                                                                                                                                                                                                                                                                                                                                                                                        | CT46 W 🕓 50                                                                                                                                                                                                                                                                                                                                                                                                                                                                                                                                                                                                                                                                                                                                                                                                                                                                                                                                                                                                                                                                                                                                                                                                                                                                                                                                                                                                                                                                                                                                                                                                                                                                                                                                                                                                                                                                                                                                                                                                                                                                                                              | CT95 W <b>U</b> 45                                  | I14 W <b>√</b> 48      |
| AD09 W 🕓 40                    | AL16 W 🕚 31                                                                                                                                                                                                                                                                                                                                                                                                                                                                                                                                                                                                                                                                                                                                                                                                                                                                                                                                                                                                                                                                                                                                                                                                                                                                                                                                                                                                                                                                                                                                                                                                                                                                                                                                                                                                                                                                                                                                                                                                                                                                                                                    | C1 W 🗸 82                                                                                                                                                                                                                                                                                                                                                                                                                                                                                                                                                                                                                                                                                                                                                                                                                                                                                                                                                                                                                                                                                                                                                                                                                                                                                                                                                                                                                                                                                                                                                                                                                                                                                                                                                                                                                                                                                                                                                                                                                                                                                                                | CT47 W 🕓 49                                                                                                                                                                                                                                                                                                                                                                                                                                                                                                                                                                                                                                                                                                                                                                                                                                                                                                                                                                                                                                                                                                                                                                                                                                                                                                                                                                                                                                                                                                                                                                                                                                                                                                                                                                                                                                                                                                                                                                                                                                                                                                              | CT96 W <b>47</b>                                    | I15 W <b>√ 27</b>      |
| AD10 W <u> </u>                | AL17 F 🕚 74                                                                                                                                                                                                                                                                                                                                                                                                                                                                                                                                                                                                                                                                                                                                                                                                                                                                                                                                                                                                                                                                                                                                                                                                                                                                                                                                                                                                                                                                                                                                                                                                                                                                                                                                                                                                                                                                                                                                                                                                                                                                                                                    | C2 W 🗸 82                                                                                                                                                                                                                                                                                                                                                                                                                                                                                                                                                                                                                                                                                                                                                                                                                                                                                                                                                                                                                                                                                                                                                                                                                                                                                                                                                                                                                                                                                                                                                                                                                                                                                                                                                                                                                                                                                                                                                                                                                                                                                                                | CT48 W 🕚 50                                                                                                                                                                                                                                                                                                                                                                                                                                                                                                                                                                                                                                                                                                                                                                                                                                                                                                                                                                                                                                                                                                                                                                                                                                                                                                                                                                                                                                                                                                                                                                                                                                                                                                                                                                                                                                                                                                                                                                                                                                                                                                              | CT97 W <u>\$\bar{\sqrt{0}}\$</u> 50                 |                        |
| AD11 W 🕚 36                    | AL18 W 🕚 33                                                                                                                                                                                                                                                                                                                                                                                                                                                                                                                                                                                                                                                                                                                                                                                                                                                                                                                                                                                                                                                                                                                                                                                                                                                                                                                                                                                                                                                                                                                                                                                                                                                                                                                                                                                                                                                                                                                                                                                                                                                                                                                    | C3 W <b>√</b> 82                                                                                                                                                                                                                                                                                                                                                                                                                                                                                                                                                                                                                                                                                                                                                                                                                                                                                                                                                                                                                                                                                                                                                                                                                                                                                                                                                                                                                                                                                                                                                                                                                                                                                                                                                                                                                                                                                                                                                                                                                                                                                                         | CT49 W 🕚 49                                                                                                                                                                                                                                                                                                                                                                                                                                                                                                                                                                                                                                                                                                                                                                                                                                                                                                                                                                                                                                                                                                                                                                                                                                                                                                                                                                                                                                                                                                                                                                                                                                                                                                                                                                                                                                                                                                                                                                                                                                                                                                              | CT98 W 🕚 51                                         | J                      |
| AF01 W 🕚 18                    | AL19 F 🕓 74                                                                                                                                                                                                                                                                                                                                                                                                                                                                                                                                                                                                                                                                                                                                                                                                                                                                                                                                                                                                                                                                                                                                                                                                                                                                                                                                                                                                                                                                                                                                                                                                                                                                                                                                                                                                                                                                                                                                                                                                                                                                                                                    | CT01 W 🕚 50                                                                                                                                                                                                                                                                                                                                                                                                                                                                                                                                                                                                                                                                                                                                                                                                                                                                                                                                                                                                                                                                                                                                                                                                                                                                                                                                                                                                                                                                                                                                                                                                                                                                                                                                                                                                                                                                                                                                                                                                                                                                                                              | CT50 W <b>(</b> 55                                                                                                                                                                                                                                                                                                                                                                                                                                                                                                                                                                                                                                                                                                                                                                                                                                                                                                                                                                                                                                                                                                                                                                                                                                                                                                                                                                                                                                                                                                                                                                                                                                                                                                                                                                                                                                                                                                                                                                                                                                                                                                       | CT99 W <b>51</b>                                    | J2 W 🗸 10              |
| AF02 W <b>(</b> ) 18           | AL20 W 🕚 34                                                                                                                                                                                                                                                                                                                                                                                                                                                                                                                                                                                                                                                                                                                                                                                                                                                                                                                                                                                                                                                                                                                                                                                                                                                                                                                                                                                                                                                                                                                                                                                                                                                                                                                                                                                                                                                                                                                                                                                                                                                                                                                    | CT02 W 🕚 52                                                                                                                                                                                                                                                                                                                                                                                                                                                                                                                                                                                                                                                                                                                                                                                                                                                                                                                                                                                                                                                                                                                                                                                                                                                                                                                                                                                                                                                                                                                                                                                                                                                                                                                                                                                                                                                                                                                                                                                                                                                                                                              | CT51 W <b>(</b> 49                                                                                                                                                                                                                                                                                                                                                                                                                                                                                                                                                                                                                                                                                                                                                                                                                                                                                                                                                                                                                                                                                                                                                                                                                                                                                                                                                                                                                                                                                                                                                                                                                                                                                                                                                                                                                                                                                                                                                                                                                                                                                                       | CT100 W <u>46</u>                                   | J3 SC √ 7              |
| AF03 W 🕛 18                    | AL21 W 0 34                                                                                                                                                                                                                                                                                                                                                                                                                                                                                                                                                                                                                                                                                                                                                                                                                                                                                                                                                                                                                                                                                                                                                                                                                                                                                                                                                                                                                                                                                                                                                                                                                                                                                                                                                                                                                                                                                                                                                                                                                                                                                                                    | CT03 W ( 45                                                                                                                                                                                                                                                                                                                                                                                                                                                                                                                                                                                                                                                                                                                                                                                                                                                                                                                                                                                                                                                                                                                                                                                                                                                                                                                                                                                                                                                                                                                                                                                                                                                                                                                                                                                                                                                                                                                                                                                                                                                                                                              | CT52 W () 55                                                                                                                                                                                                                                                                                                                                                                                                                                                                                                                                                                                                                                                                                                                                                                                                                                                                                                                                                                                                                                                                                                                                                                                                                                                                                                                                                                                                                                                                                                                                                                                                                                                                                                                                                                                                                                                                                                                                                                                                                                                                                                             | CT101 W ( 47                                        | J4 SC \ 84             |
| AF04 W 🕚 18                    | AL22 W 🕚 34                                                                                                                                                                                                                                                                                                                                                                                                                                                                                                                                                                                                                                                                                                                                                                                                                                                                                                                                                                                                                                                                                                                                                                                                                                                                                                                                                                                                                                                                                                                                                                                                                                                                                                                                                                                                                                                                                                                                                                                                                                                                                                                    | CT04 W ( 55                                                                                                                                                                                                                                                                                                                                                                                                                                                                                                                                                                                                                                                                                                                                                                                                                                                                                                                                                                                                                                                                                                                                                                                                                                                                                                                                                                                                                                                                                                                                                                                                                                                                                                                                                                                                                                                                                                                                                                                                                                                                                                              | CT53 W 🕚 51                                                                                                                                                                                                                                                                                                                                                                                                                                                                                                                                                                                                                                                                                                                                                                                                                                                                                                                                                                                                                                                                                                                                                                                                                                                                                                                                                                                                                                                                                                                                                                                                                                                                                                                                                                                                                                                                                                                                                                                                                                                                                                              | CT102 W () 45                                       | J5                     |