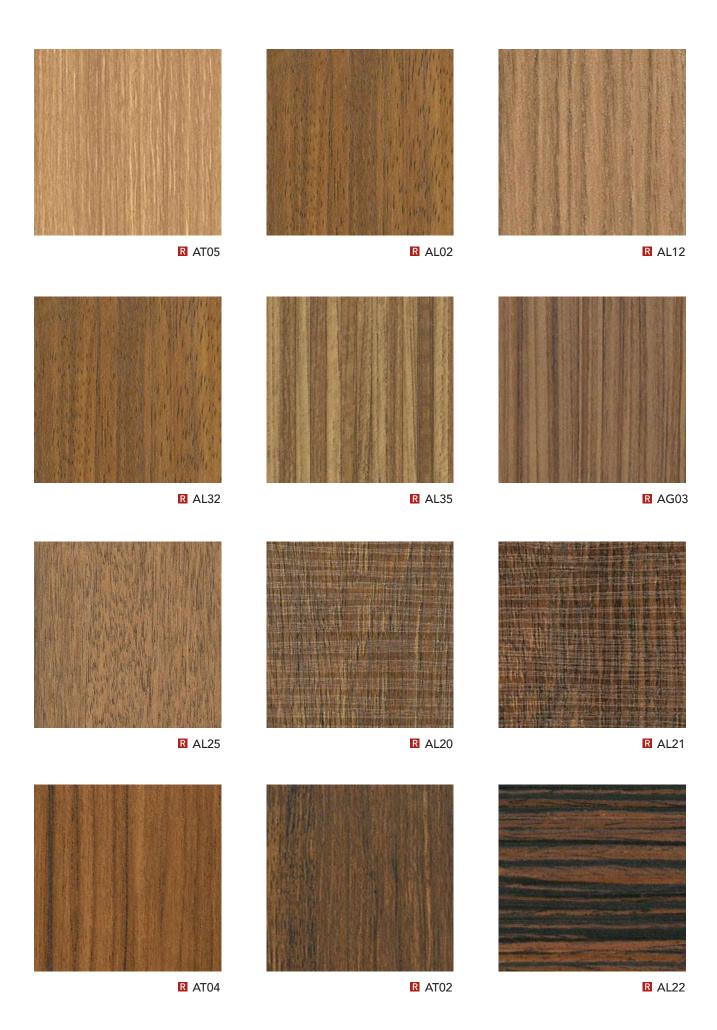

WHY REPLACE WHEN YOU CAN UPGRADE?

| ۸                              | Δ                                                                                                                                                                                                                                                                                                                                                                                                                                                                                                                                                                                                                                                                                                                                                                                                                                                                                                                                                                                                                                                                                                                                                                                                                                                                                                                                                                                                                                                                                                                                                                                                                                                                                                                                                                                                                                                                                                                                                                                                                                                                                                                              | ٨                                                                                                                                                                                                                                                                                                                                                                                                                                                                                                                                                                                                                                                                                                                                                                                                                                                                                                                                                                                                                                                                                                                                                                                                                                                                                                                                                                                                                                                                                                                                                                                                                                                                                                                                                                                                                                                                                                                                                                                                                                                                                                                        | С                                                                                                                                                                                                                                                                                                                                                                                                                                                                                                                                                                                                                                                                                                                                                                                                                                                                                                                                                                                                                                                                                                                                                                                                                                                                                                                                                                                                                                                                                                                                                                                                                                                                                                                                                                                                                                                                                                                                                                                                                                                                                                                        | С                                                   | D                      |
|--------------------------------|--------------------------------------------------------------------------------------------------------------------------------------------------------------------------------------------------------------------------------------------------------------------------------------------------------------------------------------------------------------------------------------------------------------------------------------------------------------------------------------------------------------------------------------------------------------------------------------------------------------------------------------------------------------------------------------------------------------------------------------------------------------------------------------------------------------------------------------------------------------------------------------------------------------------------------------------------------------------------------------------------------------------------------------------------------------------------------------------------------------------------------------------------------------------------------------------------------------------------------------------------------------------------------------------------------------------------------------------------------------------------------------------------------------------------------------------------------------------------------------------------------------------------------------------------------------------------------------------------------------------------------------------------------------------------------------------------------------------------------------------------------------------------------------------------------------------------------------------------------------------------------------------------------------------------------------------------------------------------------------------------------------------------------------------------------------------------------------------------------------------------------|--------------------------------------------------------------------------------------------------------------------------------------------------------------------------------------------------------------------------------------------------------------------------------------------------------------------------------------------------------------------------------------------------------------------------------------------------------------------------------------------------------------------------------------------------------------------------------------------------------------------------------------------------------------------------------------------------------------------------------------------------------------------------------------------------------------------------------------------------------------------------------------------------------------------------------------------------------------------------------------------------------------------------------------------------------------------------------------------------------------------------------------------------------------------------------------------------------------------------------------------------------------------------------------------------------------------------------------------------------------------------------------------------------------------------------------------------------------------------------------------------------------------------------------------------------------------------------------------------------------------------------------------------------------------------------------------------------------------------------------------------------------------------------------------------------------------------------------------------------------------------------------------------------------------------------------------------------------------------------------------------------------------------------------------------------------------------------------------------------------------------|--------------------------------------------------------------------------------------------------------------------------------------------------------------------------------------------------------------------------------------------------------------------------------------------------------------------------------------------------------------------------------------------------------------------------------------------------------------------------------------------------------------------------------------------------------------------------------------------------------------------------------------------------------------------------------------------------------------------------------------------------------------------------------------------------------------------------------------------------------------------------------------------------------------------------------------------------------------------------------------------------------------------------------------------------------------------------------------------------------------------------------------------------------------------------------------------------------------------------------------------------------------------------------------------------------------------------------------------------------------------------------------------------------------------------------------------------------------------------------------------------------------------------------------------------------------------------------------------------------------------------------------------------------------------------------------------------------------------------------------------------------------------------------------------------------------------------------------------------------------------------------------------------------------------------------------------------------------------------------------------------------------------------------------------------------------------------------------------------------------------------|-----------------------------------------------------|------------------------|
| Α                              | Α                                                                                                                                                                                                                                                                                                                                                                                                                                                                                                                                                                                                                                                                                                                                                                                                                                                                                                                                                                                                                                                                                                                                                                                                                                                                                                                                                                                                                                                                                                                                                                                                                                                                                                                                                                                                                                                                                                                                                                                                                                                                                                                              | A                                                                                                                                                                                                                                                                                                                                                                                                                                                                                                                                                                                                                                                                                                                                                                                                                                                                                                                                                                                                                                                                                                                                                                                                                                                                                                                                                                                                                                                                                                                                                                                                                                                                                                                                                                                                                                                                                                                                                                                                                                                                                                                        | C                                                                                                                                                                                                                                                                                                                                                                                                                                                                                                                                                                                                                                                                                                                                                                                                                                                                                                                                                                                                                                                                                                                                                                                                                                                                                                                                                                                                                                                                                                                                                                                                                                                                                                                                                                                                                                                                                                                                                                                                                                                                                                                        |                                                     | D                      |
| A1 W \ 54                      | AF05 W ( 18                                                                                                                                                                                                                                                                                                                                                                                                                                                                                                                                                                                                                                                                                                                                                                                                                                                                                                                                                                                                                                                                                                                                                                                                                                                                                                                                                                                                                                                                                                                                                                                                                                                                                                                                                                                                                                                                                                                                                                                                                                                                                                                    | AL23 W ( 31                                                                                                                                                                                                                                                                                                                                                                                                                                                                                                                                                                                                                                                                                                                                                                                                                                                                                                                                                                                                                                                                                                                                                                                                                                                                                                                                                                                                                                                                                                                                                                                                                                                                                                                                                                                                                                                                                                                                                                                                                                                                                                              | CT05 W © 52                                                                                                                                                                                                                                                                                                                                                                                                                                                                                                                                                                                                                                                                                                                                                                                                                                                                                                                                                                                                                                                                                                                                                                                                                                                                                                                                                                                                                                                                                                                                                                                                                                                                                                                                                                                                                                                                                                                                                                                                                                                                                                              | CT54 W 0 52                                         | D1 W \ 54              |
| A2 W \ 82                      | AF06 W 0 18                                                                                                                                                                                                                                                                                                                                                                                                                                                                                                                                                                                                                                                                                                                                                                                                                                                                                                                                                                                                                                                                                                                                                                                                                                                                                                                                                                                                                                                                                                                                                                                                                                                                                                                                                                                                                                                                                                                                                                                                                                                                                                                    | AL24 W () 32                                                                                                                                                                                                                                                                                                                                                                                                                                                                                                                                                                                                                                                                                                                                                                                                                                                                                                                                                                                                                                                                                                                                                                                                                                                                                                                                                                                                                                                                                                                                                                                                                                                                                                                                                                                                                                                                                                                                                                                                                                                                                                             | CT06 W ( 48                                                                                                                                                                                                                                                                                                                                                                                                                                                                                                                                                                                                                                                                                                                                                                                                                                                                                                                                                                                                                                                                                                                                                                                                                                                                                                                                                                                                                                                                                                                                                                                                                                                                                                                                                                                                                                                                                                                                                                                                                                                                                                              | CT55 W (5 54                                        | D2 W \ 82              |
| A3 W \ 82                      | AF07 W 0 18                                                                                                                                                                                                                                                                                                                                                                                                                                                                                                                                                                                                                                                                                                                                                                                                                                                                                                                                                                                                                                                                                                                                                                                                                                                                                                                                                                                                                                                                                                                                                                                                                                                                                                                                                                                                                                                                                                                                                                                                                                                                                                                    | AL25 W (5) 34                                                                                                                                                                                                                                                                                                                                                                                                                                                                                                                                                                                                                                                                                                                                                                                                                                                                                                                                                                                                                                                                                                                                                                                                                                                                                                                                                                                                                                                                                                                                                                                                                                                                                                                                                                                                                                                                                                                                                                                                                                                                                                            | CT07 W ( 49                                                                                                                                                                                                                                                                                                                                                                                                                                                                                                                                                                                                                                                                                                                                                                                                                                                                                                                                                                                                                                                                                                                                                                                                                                                                                                                                                                                                                                                                                                                                                                                                                                                                                                                                                                                                                                                                                                                                                                                                                                                                                                              | CT56 W <b>§</b> 52                                  | D3 W √ 82<br>D4 W √ 38 |
| A4 W ( 54<br>AA01 W ( 27       | AF08 W ( 19<br>AF09 W ( 18                                                                                                                                                                                                                                                                                                                                                                                                                                                                                                                                                                                                                                                                                                                                                                                                                                                                                                                                                                                                                                                                                                                                                                                                                                                                                                                                                                                                                                                                                                                                                                                                                                                                                                                                                                                                                                                                                                                                                                                                                                                                                                     | AL26 W \( \bar{\cup} \) 32  AL27 W \( \bar{\cup} \) 32                                                                                                                                                                                                                                                                                                                                                                                                                                                                                                                                                                                                                                                                                                                                                                                                                                                                                                                                                                                                                                                                                                                                                                                                                                                                                                                                                                                                                                                                                                                                                                                                                                                                                                                                                                                                                                                                                                                                                                                                                                                                   | CT08 W (\) 53                                                                                                                                                                                                                                                                                                                                                                                                                                                                                                                                                                                                                                                                                                                                                                                                                                                                                                                                                                                                                                                                                                                                                                                                                                                                                                                                                                                                                                                                                                                                                                                                                                                                                                                                                                                                                                                                                                                                                                                                                                                                                                            | CT58 W ( 55                                         | D4                     |
| AA01 W © 27                    | AF10 W ( 19                                                                                                                                                                                                                                                                                                                                                                                                                                                                                                                                                                                                                                                                                                                                                                                                                                                                                                                                                                                                                                                                                                                                                                                                                                                                                                                                                                                                                                                                                                                                                                                                                                                                                                                                                                                                                                                                                                                                                                                                                                                                                                                    | AL28 W () 33                                                                                                                                                                                                                                                                                                                                                                                                                                                                                                                                                                                                                                                                                                                                                                                                                                                                                                                                                                                                                                                                                                                                                                                                                                                                                                                                                                                                                                                                                                                                                                                                                                                                                                                                                                                                                                                                                                                                                                                                                                                                                                             | CT10 W ( 52                                                                                                                                                                                                                                                                                                                                                                                                                                                                                                                                                                                                                                                                                                                                                                                                                                                                                                                                                                                                                                                                                                                                                                                                                                                                                                                                                                                                                                                                                                                                                                                                                                                                                                                                                                                                                                                                                                                                                                                                                                                                                                              | CT59 W ( 54                                         | E                      |
| AA03 W ( 27                    | AG01 W ( 31                                                                                                                                                                                                                                                                                                                                                                                                                                                                                                                                                                                                                                                                                                                                                                                                                                                                                                                                                                                                                                                                                                                                                                                                                                                                                                                                                                                                                                                                                                                                                                                                                                                                                                                                                                                                                                                                                                                                                                                                                                                                                                                    | AL29 W ( 31                                                                                                                                                                                                                                                                                                                                                                                                                                                                                                                                                                                                                                                                                                                                                                                                                                                                                                                                                                                                                                                                                                                                                                                                                                                                                                                                                                                                                                                                                                                                                                                                                                                                                                                                                                                                                                                                                                                                                                                                                                                                                                              | CT11 W () 51                                                                                                                                                                                                                                                                                                                                                                                                                                                                                                                                                                                                                                                                                                                                                                                                                                                                                                                                                                                                                                                                                                                                                                                                                                                                                                                                                                                                                                                                                                                                                                                                                                                                                                                                                                                                                                                                                                                                                                                                                                                                                                             | CT60 W () 52                                        | E1                     |
| AA04 W () 27                   | AG02 W () 32                                                                                                                                                                                                                                                                                                                                                                                                                                                                                                                                                                                                                                                                                                                                                                                                                                                                                                                                                                                                                                                                                                                                                                                                                                                                                                                                                                                                                                                                                                                                                                                                                                                                                                                                                                                                                                                                                                                                                                                                                                                                                                                   | AL30 W ( 32                                                                                                                                                                                                                                                                                                                                                                                                                                                                                                                                                                                                                                                                                                                                                                                                                                                                                                                                                                                                                                                                                                                                                                                                                                                                                                                                                                                                                                                                                                                                                                                                                                                                                                                                                                                                                                                                                                                                                                                                                                                                                                              | CT12 W () 47                                                                                                                                                                                                                                                                                                                                                                                                                                                                                                                                                                                                                                                                                                                                                                                                                                                                                                                                                                                                                                                                                                                                                                                                                                                                                                                                                                                                                                                                                                                                                                                                                                                                                                                                                                                                                                                                                                                                                                                                                                                                                                             | CT61 W © 54                                         | E4                     |
| AA05 W <b>①</b> 27             | AG03 W () 34                                                                                                                                                                                                                                                                                                                                                                                                                                                                                                                                                                                                                                                                                                                                                                                                                                                                                                                                                                                                                                                                                                                                                                                                                                                                                                                                                                                                                                                                                                                                                                                                                                                                                                                                                                                                                                                                                                                                                                                                                                                                                                                   | AL31 W ( 31                                                                                                                                                                                                                                                                                                                                                                                                                                                                                                                                                                                                                                                                                                                                                                                                                                                                                                                                                                                                                                                                                                                                                                                                                                                                                                                                                                                                                                                                                                                                                                                                                                                                                                                                                                                                                                                                                                                                                                                                                                                                                                              | CT13 W () 45                                                                                                                                                                                                                                                                                                                                                                                                                                                                                                                                                                                                                                                                                                                                                                                                                                                                                                                                                                                                                                                                                                                                                                                                                                                                                                                                                                                                                                                                                                                                                                                                                                                                                                                                                                                                                                                                                                                                                                                                                                                                                                             | CT62 W <u></u> 47                                   | E50 W 🕚 35             |
| AA06 W ( 25                    | AG04 W 🕚 31                                                                                                                                                                                                                                                                                                                                                                                                                                                                                                                                                                                                                                                                                                                                                                                                                                                                                                                                                                                                                                                                                                                                                                                                                                                                                                                                                                                                                                                                                                                                                                                                                                                                                                                                                                                                                                                                                                                                                                                                                                                                                                                    | AL32 W ( 34                                                                                                                                                                                                                                                                                                                                                                                                                                                                                                                                                                                                                                                                                                                                                                                                                                                                                                                                                                                                                                                                                                                                                                                                                                                                                                                                                                                                                                                                                                                                                                                                                                                                                                                                                                                                                                                                                                                                                                                                                                                                                                              | CT14 W () 47                                                                                                                                                                                                                                                                                                                                                                                                                                                                                                                                                                                                                                                                                                                                                                                                                                                                                                                                                                                                                                                                                                                                                                                                                                                                                                                                                                                                                                                                                                                                                                                                                                                                                                                                                                                                                                                                                                                                                                                                                                                                                                             | CT63 W 0 51                                         |                        |
| AA07 W 🕦 25                    | AG05 W 🕓 31                                                                                                                                                                                                                                                                                                                                                                                                                                                                                                                                                                                                                                                                                                                                                                                                                                                                                                                                                                                                                                                                                                                                                                                                                                                                                                                                                                                                                                                                                                                                                                                                                                                                                                                                                                                                                                                                                                                                                                                                                                                                                                                    | AL33 W ( 31                                                                                                                                                                                                                                                                                                                                                                                                                                                                                                                                                                                                                                                                                                                                                                                                                                                                                                                                                                                                                                                                                                                                                                                                                                                                                                                                                                                                                                                                                                                                                                                                                                                                                                                                                                                                                                                                                                                                                                                                                                                                                                              | CT15 W (\) 48                                                                                                                                                                                                                                                                                                                                                                                                                                                                                                                                                                                                                                                                                                                                                                                                                                                                                                                                                                                                                                                                                                                                                                                                                                                                                                                                                                                                                                                                                                                                                                                                                                                                                                                                                                                                                                                                                                                                                                                                                                                                                                            | CT64 W 0 51                                         | F                      |
| AA08 W <u>0</u> 26             | AG06 W 🕓 33                                                                                                                                                                                                                                                                                                                                                                                                                                                                                                                                                                                                                                                                                                                                                                                                                                                                                                                                                                                                                                                                                                                                                                                                                                                                                                                                                                                                                                                                                                                                                                                                                                                                                                                                                                                                                                                                                                                                                                                                                                                                                                                    | AL34 W 🕚 33                                                                                                                                                                                                                                                                                                                                                                                                                                                                                                                                                                                                                                                                                                                                                                                                                                                                                                                                                                                                                                                                                                                                                                                                                                                                                                                                                                                                                                                                                                                                                                                                                                                                                                                                                                                                                                                                                                                                                                                                                                                                                                              | CT16 W (\( \) 48                                                                                                                                                                                                                                                                                                                                                                                                                                                                                                                                                                                                                                                                                                                                                                                                                                                                                                                                                                                                                                                                                                                                                                                                                                                                                                                                                                                                                                                                                                                                                                                                                                                                                                                                                                                                                                                                                                                                                                                                                                                                                                         | CT65 W <u>\$\bar{\bar{\bar{\bar{\bar{\bar{\bar{</u> | F4                     |
| AA09 W <u>0</u> 25             | AG07 W 🕚 31                                                                                                                                                                                                                                                                                                                                                                                                                                                                                                                                                                                                                                                                                                                                                                                                                                                                                                                                                                                                                                                                                                                                                                                                                                                                                                                                                                                                                                                                                                                                                                                                                                                                                                                                                                                                                                                                                                                                                                                                                                                                                                                    | AL35 W () 34                                                                                                                                                                                                                                                                                                                                                                                                                                                                                                                                                                                                                                                                                                                                                                                                                                                                                                                                                                                                                                                                                                                                                                                                                                                                                                                                                                                                                                                                                                                                                                                                                                                                                                                                                                                                                                                                                                                                                                                                                                                                                                             | CT17 W <u>0</u> 47                                                                                                                                                                                                                                                                                                                                                                                                                                                                                                                                                                                                                                                                                                                                                                                                                                                                                                                                                                                                                                                                                                                                                                                                                                                                                                                                                                                                                                                                                                                                                                                                                                                                                                                                                                                                                                                                                                                                                                                                                                                                                                       | CT66 W <u> </u>                                     | F5 W <b>√</b> 26       |
| AA10 W 🕚 22                    | AG08 W 🕚 31                                                                                                                                                                                                                                                                                                                                                                                                                                                                                                                                                                                                                                                                                                                                                                                                                                                                                                                                                                                                                                                                                                                                                                                                                                                                                                                                                                                                                                                                                                                                                                                                                                                                                                                                                                                                                                                                                                                                                                                                                                                                                                                    | AL36 W ( 31                                                                                                                                                                                                                                                                                                                                                                                                                                                                                                                                                                                                                                                                                                                                                                                                                                                                                                                                                                                                                                                                                                                                                                                                                                                                                                                                                                                                                                                                                                                                                                                                                                                                                                                                                                                                                                                                                                                                                                                                                                                                                                              | CT18 W <b>(</b> 45                                                                                                                                                                                                                                                                                                                                                                                                                                                                                                                                                                                                                                                                                                                                                                                                                                                                                                                                                                                                                                                                                                                                                                                                                                                                                                                                                                                                                                                                                                                                                                                                                                                                                                                                                                                                                                                                                                                                                                                                                                                                                                       | CT67 W <u></u> 54                                   | F6 W <b>√</b> 54       |
| AA11 W 🕚 22                    | AG09 W 🕓 32                                                                                                                                                                                                                                                                                                                                                                                                                                                                                                                                                                                                                                                                                                                                                                                                                                                                                                                                                                                                                                                                                                                                                                                                                                                                                                                                                                                                                                                                                                                                                                                                                                                                                                                                                                                                                                                                                                                                                                                                                                                                                                                    | AT01 W ( 33                                                                                                                                                                                                                                                                                                                                                                                                                                                                                                                                                                                                                                                                                                                                                                                                                                                                                                                                                                                                                                                                                                                                                                                                                                                                                                                                                                                                                                                                                                                                                                                                                                                                                                                                                                                                                                                                                                                                                                                                                                                                                                              | CT19 W <b>(</b> 45                                                                                                                                                                                                                                                                                                                                                                                                                                                                                                                                                                                                                                                                                                                                                                                                                                                                                                                                                                                                                                                                                                                                                                                                                                                                                                                                                                                                                                                                                                                                                                                                                                                                                                                                                                                                                                                                                                                                                                                                                                                                                                       | CT68 W 🕚 54                                         | F7 W ✓ 35              |
| AA12 W 🕦 22                    | AG10 W 🕓 33                                                                                                                                                                                                                                                                                                                                                                                                                                                                                                                                                                                                                                                                                                                                                                                                                                                                                                                                                                                                                                                                                                                                                                                                                                                                                                                                                                                                                                                                                                                                                                                                                                                                                                                                                                                                                                                                                                                                                                                                                                                                                                                    | AT02 W () 34                                                                                                                                                                                                                                                                                                                                                                                                                                                                                                                                                                                                                                                                                                                                                                                                                                                                                                                                                                                                                                                                                                                                                                                                                                                                                                                                                                                                                                                                                                                                                                                                                                                                                                                                                                                                                                                                                                                                                                                                                                                                                                             | CT20 W 0 48                                                                                                                                                                                                                                                                                                                                                                                                                                                                                                                                                                                                                                                                                                                                                                                                                                                                                                                                                                                                                                                                                                                                                                                                                                                                                                                                                                                                                                                                                                                                                                                                                                                                                                                                                                                                                                                                                                                                                                                                                                                                                                              | CT69 W <b>(</b> 49                                  |                        |
| AA13 W 🕚 21                    | AG11 W 🕚 32                                                                                                                                                                                                                                                                                                                                                                                                                                                                                                                                                                                                                                                                                                                                                                                                                                                                                                                                                                                                                                                                                                                                                                                                                                                                                                                                                                                                                                                                                                                                                                                                                                                                                                                                                                                                                                                                                                                                                                                                                                                                                                                    | AT03 W 🕚 33                                                                                                                                                                                                                                                                                                                                                                                                                                                                                                                                                                                                                                                                                                                                                                                                                                                                                                                                                                                                                                                                                                                                                                                                                                                                                                                                                                                                                                                                                                                                                                                                                                                                                                                                                                                                                                                                                                                                                                                                                                                                                                              | CT21 W 🕓 53                                                                                                                                                                                                                                                                                                                                                                                                                                                                                                                                                                                                                                                                                                                                                                                                                                                                                                                                                                                                                                                                                                                                                                                                                                                                                                                                                                                                                                                                                                                                                                                                                                                                                                                                                                                                                                                                                                                                                                                                                                                                                                              | CT70 W <u>\$\bar{\bar{\bar{\bar{\bar{\bar{\bar{</u> | G                      |
| AA14 W 🕛 21                    | AG12 W 🕚 31                                                                                                                                                                                                                                                                                                                                                                                                                                                                                                                                                                                                                                                                                                                                                                                                                                                                                                                                                                                                                                                                                                                                                                                                                                                                                                                                                                                                                                                                                                                                                                                                                                                                                                                                                                                                                                                                                                                                                                                                                                                                                                                    | AT04 W 🕚 34                                                                                                                                                                                                                                                                                                                                                                                                                                                                                                                                                                                                                                                                                                                                                                                                                                                                                                                                                                                                                                                                                                                                                                                                                                                                                                                                                                                                                                                                                                                                                                                                                                                                                                                                                                                                                                                                                                                                                                                                                                                                                                              | CT22 W 🕚 50                                                                                                                                                                                                                                                                                                                                                                                                                                                                                                                                                                                                                                                                                                                                                                                                                                                                                                                                                                                                                                                                                                                                                                                                                                                                                                                                                                                                                                                                                                                                                                                                                                                                                                                                                                                                                                                                                                                                                                                                                                                                                                              | CT71 W <u> </u>                                     | G0 W ✓ 23              |
| AA15 W 🕚 20                    | AG13 W 🕚 30                                                                                                                                                                                                                                                                                                                                                                                                                                                                                                                                                                                                                                                                                                                                                                                                                                                                                                                                                                                                                                                                                                                                                                                                                                                                                                                                                                                                                                                                                                                                                                                                                                                                                                                                                                                                                                                                                                                                                                                                                                                                                                                    | AT05 W \(\text{\text{\text{\text{\text{\text{\text{\text{\text{\text{\text{\text{\text{\text{\text{\text{\text{\text{\text{\text{\text{\text{\text{\text{\text{\text{\text{\text{\text{\text{\text{\text{\text{\text{\text{\text{\text{\text{\text{\text{\text{\text{\text{\text{\text{\text{\text{\text{\text{\text{\text{\text{\text{\text{\text{\text{\text{\text{\text{\text{\text{\text{\text{\text{\text{\text{\text{\text{\text{\text{\text{\text{\text{\text{\text{\text{\text{\text{\text{\text{\text{\text{\text{\text{\text{\text{\text{\text{\text{\text{\text{\text{\text{\text{\text{\text{\text{\text{\text{\text{\text{\text{\text{\text{\text{\text{\text{\text{\text{\text{\text{\text{\text{\text{\text{\tinx{\tiny{\tint{\text{\text{\text{\text{\text{\text{\text{\text{\text{\text{\text{\text{\text{\text{\text{\text{\text{\text{\text{\text{\text{\text{\text{\text{\text{\text{\text{\text{\text{\tinx{\tinx{\tinx{\tinx{\tinx{\tinx{\tinx{\text{\text{\text{\text{\text{\tinx{\tinx{\tinx{\tinx{\tinx{\tinx{\tinx{\tinx{\tinx{\tinx{\tinx{\tinx{\tinx{\tinx{\tinx{\tinx{\tinx{\tinx{\tinx{\tinx{\tinx{\tinx{\tinx{\tinx{\tinx{\tinx{\tinx{\tinx{\tinx{\tinx{\tinx{\tinx{\tinx{\tinx{\tinx{\tinx{\tinx{\tinx{\tinx{\tinx{\tinx{\tinx{\tinx{\tinx{\tinx{\tinx{\tinx{\tinx{\tinx{\tinx{\tinx{\tinx{\tinx{\tinx{\tinx{\tinx{\tinx{\tinx{\tinx{\tinx{\tinx{\tinx{\tinx{\tinx{\tinx{\tinx{\tinx{\tinx{\tinx{\tinx{\tinx{\tinx{\tinx{\tinx{\tinx{\tinx{\tinx{\tinx{\tinx{\tinx{\tinx{\tinx{\tinx{\tinx{\tinx{\tinx{\tinx{\tinx{\tinx{\tinx{\tinx{\tinx{\tinx{\tinx{\tinx{\tinx{\tinx{\tinx{\tinx{\tinx{\tinx{\tinx{\tinx{\tinx{\tinx{\tinx{\tinx{\tinx{\tinx{\tinx{\tinx{\tinx{\tinx{\tinx{\tinx{\tinx{\tinx{\tinx{\tinx{\tinx{\tinx{\tinx{\tinx{\tinx{\tinx{\tinx{\tinx{\tinx{\tinx{\tinx{\tinx{\tinx{\tinx{\tinx{\tinx{\tinx{\tinx{\tinx{\tinx{\tinx{\tinx{\tinx{\tinx{\tinx{\tinx{\tinx{\tinx{\tinx{\tinx{\tinx{\tinx{\tinx{\tinx{\tinx{\tinx{\tinx{\tinx{\tinx{\tinx{\tinx{\tinx{\tinx{\tinx{\tinx{\tinx{\tin\tii}\\ \tinx{\tinx{\tinx{\tinx{\tinx{\tinx{\tinx{\tinx{\tinx{\tinx{\tinx{\tinx{\ti | CT23 W 🕚 53                                                                                                                                                                                                                                                                                                                                                                                                                                                                                                                                                                                                                                                                                                                                                                                                                                                                                                                                                                                                                                                                                                                                                                                                                                                                                                                                                                                                                                                                                                                                                                                                                                                                                                                                                                                                                                                                                                                                                                                                                                                                                                              | CT72 W <u> </u>                                     | G2 W √ 82              |
| AA16 W 🕚 20                    | AG14 W 🕓 30                                                                                                                                                                                                                                                                                                                                                                                                                                                                                                                                                                                                                                                                                                                                                                                                                                                                                                                                                                                                                                                                                                                                                                                                                                                                                                                                                                                                                                                                                                                                                                                                                                                                                                                                                                                                                                                                                                                                                                                                                                                                                                                    | AT06 W <u>()</u> 35                                                                                                                                                                                                                                                                                                                                                                                                                                                                                                                                                                                                                                                                                                                                                                                                                                                                                                                                                                                                                                                                                                                                                                                                                                                                                                                                                                                                                                                                                                                                                                                                                                                                                                                                                                                                                                                                                                                                                                                                                                                                                                      | CT24 W 🕚 54                                                                                                                                                                                                                                                                                                                                                                                                                                                                                                                                                                                                                                                                                                                                                                                                                                                                                                                                                                                                                                                                                                                                                                                                                                                                                                                                                                                                                                                                                                                                                                                                                                                                                                                                                                                                                                                                                                                                                                                                                                                                                                              | CT73 W <b>(</b> 45                                  | G3 W \ 82              |
| AA17 W 🕚 26                    | AG15 W 🕓 30                                                                                                                                                                                                                                                                                                                                                                                                                                                                                                                                                                                                                                                                                                                                                                                                                                                                                                                                                                                                                                                                                                                                                                                                                                                                                                                                                                                                                                                                                                                                                                                                                                                                                                                                                                                                                                                                                                                                                                                                                                                                                                                    | AZ01 W 🕚 17                                                                                                                                                                                                                                                                                                                                                                                                                                                                                                                                                                                                                                                                                                                                                                                                                                                                                                                                                                                                                                                                                                                                                                                                                                                                                                                                                                                                                                                                                                                                                                                                                                                                                                                                                                                                                                                                                                                                                                                                                                                                                                              | CT25 W 🕚 53                                                                                                                                                                                                                                                                                                                                                                                                                                                                                                                                                                                                                                                                                                                                                                                                                                                                                                                                                                                                                                                                                                                                                                                                                                                                                                                                                                                                                                                                                                                                                                                                                                                                                                                                                                                                                                                                                                                                                                                                                                                                                                              | CT74 W <b>(</b> 45                                  | G4 W √ 49<br>G5 W √ 26 |
| AA18 W 🕦 23                    | AG16 W 🕚 32                                                                                                                                                                                                                                                                                                                                                                                                                                                                                                                                                                                                                                                                                                                                                                                                                                                                                                                                                                                                                                                                                                                                                                                                                                                                                                                                                                                                                                                                                                                                                                                                                                                                                                                                                                                                                                                                                                                                                                                                                                                                                                                    | AZ02 W <b>(</b> 17                                                                                                                                                                                                                                                                                                                                                                                                                                                                                                                                                                                                                                                                                                                                                                                                                                                                                                                                                                                                                                                                                                                                                                                                                                                                                                                                                                                                                                                                                                                                                                                                                                                                                                                                                                                                                                                                                                                                                                                                                                                                                                       | CT26 W <b>(</b> 53                                                                                                                                                                                                                                                                                                                                                                                                                                                                                                                                                                                                                                                                                                                                                                                                                                                                                                                                                                                                                                                                                                                                                                                                                                                                                                                                                                                                                                                                                                                                                                                                                                                                                                                                                                                                                                                                                                                                                                                                                                                                                                       | CT75 W <b>(</b> 50                                  | G6 W ✓ 39              |
| AA19 W <u>()</u> 23            | AG17 W 🕚 33                                                                                                                                                                                                                                                                                                                                                                                                                                                                                                                                                                                                                                                                                                                                                                                                                                                                                                                                                                                                                                                                                                                                                                                                                                                                                                                                                                                                                                                                                                                                                                                                                                                                                                                                                                                                                                                                                                                                                                                                                                                                                                                    | AZ03 W ( 17                                                                                                                                                                                                                                                                                                                                                                                                                                                                                                                                                                                                                                                                                                                                                                                                                                                                                                                                                                                                                                                                                                                                                                                                                                                                                                                                                                                                                                                                                                                                                                                                                                                                                                                                                                                                                                                                                                                                                                                                                                                                                                              | CT27 W () 49                                                                                                                                                                                                                                                                                                                                                                                                                                                                                                                                                                                                                                                                                                                                                                                                                                                                                                                                                                                                                                                                                                                                                                                                                                                                                                                                                                                                                                                                                                                                                                                                                                                                                                                                                                                                                                                                                                                                                                                                                                                                                                             | CT76 W <b>(</b> 47                                  | G0 VV V 33             |
| AA20 W 🕓 24                    | AG18 W 🕚 29                                                                                                                                                                                                                                                                                                                                                                                                                                                                                                                                                                                                                                                                                                                                                                                                                                                                                                                                                                                                                                                                                                                                                                                                                                                                                                                                                                                                                                                                                                                                                                                                                                                                                                                                                                                                                                                                                                                                                                                                                                                                                                                    | AZ04 W <u>()</u> 17                                                                                                                                                                                                                                                                                                                                                                                                                                                                                                                                                                                                                                                                                                                                                                                                                                                                                                                                                                                                                                                                                                                                                                                                                                                                                                                                                                                                                                                                                                                                                                                                                                                                                                                                                                                                                                                                                                                                                                                                                                                                                                      | CT28 W () 48                                                                                                                                                                                                                                                                                                                                                                                                                                                                                                                                                                                                                                                                                                                                                                                                                                                                                                                                                                                                                                                                                                                                                                                                                                                                                                                                                                                                                                                                                                                                                                                                                                                                                                                                                                                                                                                                                                                                                                                                                                                                                                             | CT77 W 0 50                                         | H                      |
| AA21 W 🕦 24                    | AG19 W ( 32                                                                                                                                                                                                                                                                                                                                                                                                                                                                                                                                                                                                                                                                                                                                                                                                                                                                                                                                                                                                                                                                                                                                                                                                                                                                                                                                                                                                                                                                                                                                                                                                                                                                                                                                                                                                                                                                                                                                                                                                                                                                                                                    | AZ05 W ( 17                                                                                                                                                                                                                                                                                                                                                                                                                                                                                                                                                                                                                                                                                                                                                                                                                                                                                                                                                                                                                                                                                                                                                                                                                                                                                                                                                                                                                                                                                                                                                                                                                                                                                                                                                                                                                                                                                                                                                                                                                                                                                                              | CT29 W (\) 53                                                                                                                                                                                                                                                                                                                                                                                                                                                                                                                                                                                                                                                                                                                                                                                                                                                                                                                                                                                                                                                                                                                                                                                                                                                                                                                                                                                                                                                                                                                                                                                                                                                                                                                                                                                                                                                                                                                                                                                                                                                                                                            | CT78 W 0 51                                         | H1                     |
| AB02 W () 13                   | AG20 W © 29                                                                                                                                                                                                                                                                                                                                                                                                                                                                                                                                                                                                                                                                                                                                                                                                                                                                                                                                                                                                                                                                                                                                                                                                                                                                                                                                                                                                                                                                                                                                                                                                                                                                                                                                                                                                                                                                                                                                                                                                                                                                                                                    | AZ06 W ( 15                                                                                                                                                                                                                                                                                                                                                                                                                                                                                                                                                                                                                                                                                                                                                                                                                                                                                                                                                                                                                                                                                                                                                                                                                                                                                                                                                                                                                                                                                                                                                                                                                                                                                                                                                                                                                                                                                                                                                                                                                                                                                                              | CT30 W () 49                                                                                                                                                                                                                                                                                                                                                                                                                                                                                                                                                                                                                                                                                                                                                                                                                                                                                                                                                                                                                                                                                                                                                                                                                                                                                                                                                                                                                                                                                                                                                                                                                                                                                                                                                                                                                                                                                                                                                                                                                                                                                                             | CT79 W 0 47                                         | H4 W <b>√</b> 39       |
| AB03 W 13                      | AG21 W 0 32                                                                                                                                                                                                                                                                                                                                                                                                                                                                                                                                                                                                                                                                                                                                                                                                                                                                                                                                                                                                                                                                                                                                                                                                                                                                                                                                                                                                                                                                                                                                                                                                                                                                                                                                                                                                                                                                                                                                                                                                                                                                                                                    | AZ07 W ( 15                                                                                                                                                                                                                                                                                                                                                                                                                                                                                                                                                                                                                                                                                                                                                                                                                                                                                                                                                                                                                                                                                                                                                                                                                                                                                                                                                                                                                                                                                                                                                                                                                                                                                                                                                                                                                                                                                                                                                                                                                                                                                                              | CT31 W (5 52                                                                                                                                                                                                                                                                                                                                                                                                                                                                                                                                                                                                                                                                                                                                                                                                                                                                                                                                                                                                                                                                                                                                                                                                                                                                                                                                                                                                                                                                                                                                                                                                                                                                                                                                                                                                                                                                                                                                                                                                                                                                                                             | CT80 W () 49                                        | H5 W <b>√</b> 55       |
| AB05 W ✓ 12                    | AL01 F ( 73                                                                                                                                                                                                                                                                                                                                                                                                                                                                                                                                                                                                                                                                                                                                                                                                                                                                                                                                                                                                                                                                                                                                                                                                                                                                                                                                                                                                                                                                                                                                                                                                                                                                                                                                                                                                                                                                                                                                                                                                                                                                                                                    | AZ08 W (15                                                                                                                                                                                                                                                                                                                                                                                                                                                                                                                                                                                                                                                                                                                                                                                                                                                                                                                                                                                                                                                                                                                                                                                                                                                                                                                                                                                                                                                                                                                                                                                                                                                                                                                                                                                                                                                                                                                                                                                                                                                                                                               | CT32 W ( 45                                                                                                                                                                                                                                                                                                                                                                                                                                                                                                                                                                                                                                                                                                                                                                                                                                                                                                                                                                                                                                                                                                                                                                                                                                                                                                                                                                                                                                                                                                                                                                                                                                                                                                                                                                                                                                                                                                                                                                                                                                                                                                              | CT81 W (5 49                                        | H6 W <b>√</b> 82       |
| AB06 W () 13                   | AL02 W ① 34                                                                                                                                                                                                                                                                                                                                                                                                                                                                                                                                                                                                                                                                                                                                                                                                                                                                                                                                                                                                                                                                                                                                                                                                                                                                                                                                                                                                                                                                                                                                                                                                                                                                                                                                                                                                                                                                                                                                                                                                                                                                                                                    | AZ09 W ( 16                                                                                                                                                                                                                                                                                                                                                                                                                                                                                                                                                                                                                                                                                                                                                                                                                                                                                                                                                                                                                                                                                                                                                                                                                                                                                                                                                                                                                                                                                                                                                                                                                                                                                                                                                                                                                                                                                                                                                                                                                                                                                                              | CT34 W ( 48                                                                                                                                                                                                                                                                                                                                                                                                                                                                                                                                                                                                                                                                                                                                                                                                                                                                                                                                                                                                                                                                                                                                                                                                                                                                                                                                                                                                                                                                                                                                                                                                                                                                                                                                                                                                                                                                                                                                                                                                                                                                                                              | CT82 W © 54<br>CT83 W © 47                          | H7 W <b>√ 41</b>       |
| AB07 W (\) 13<br>AC01 W (\) 13 | AL03 M ( 72<br>AL04 W ( 33                                                                                                                                                                                                                                                                                                                                                                                                                                                                                                                                                                                                                                                                                                                                                                                                                                                                                                                                                                                                                                                                                                                                                                                                                                                                                                                                                                                                                                                                                                                                                                                                                                                                                                                                                                                                                                                                                                                                                                                                                                                                                                     | AZ10 W ( 16                                                                                                                                                                                                                                                                                                                                                                                                                                                                                                                                                                                                                                                                                                                                                                                                                                                                                                                                                                                                                                                                                                                                                                                                                                                                                                                                                                                                                                                                                                                                                                                                                                                                                                                                                                                                                                                                                                                                                                                                                                                                                                              | CT34 W \( \text{ \text{\text{\text{\text{\text{\text{\text{\text{\text{\text{\text{\text{\text{\text{\text{\text{\text{\text{\text{\text{\text{\text{\text{\text{\text{\text{\text{\text{\text{\text{\text{\text{\text{\text{\text{\text{\text{\text{\text{\text{\text{\text{\text{\text{\text{\text{\text{\text{\text{\text{\text{\text{\text{\text{\text{\text{\text{\text{\text{\text{\text{\text{\text{\text{\text{\text{\text{\text{\text{\text{\text{\text{\text{\text{\text{\text{\text{\text{\text{\text{\text{\text{\text{\text{\text{\text{\text{\text{\text{\text{\text{\text{\text{\text{\text{\text{\text{\text{\text{\text{\text{\text{\text{\text{\text{\text{\text{\text{\text{\text{\text{\text{\text{\text{\text{\text{\text{\text{\text{\text{\text{\text{\text{\text{\text{\text{\text{\text{\text{\text{\text{\text{\text{\text{\text{\tint{\text{\text{\text{\text{\text{\text{\text{\text{\text{\text{\text{\text{\text{\text{\text{\text{\text{\text{\text{\text{\text{\text{\text{\text{\text{\tint{\text{\text{\text{\text{\text{\tin}\text{\text{\text{\text{\text{\text{\text{\text{\text{\text{\text{\text{\text{\text{\text{\text{\text{\text{\text{\text{\text{\text{\tint{\text{\text{\text{\tint{\text{\text{\text{\text{\text{\tint{\text{\text{\text{\text{\text{\text{\text{\text{\text{\tint{\text{\text{\text{\text{\text{\text{\text{\text{\text{\text{\text{\text{\text{\text{\text{\text{\text{\text{\text{\text{\text{\text{\text{\text{\text{\text{\text{\text{\text{\text{\text{\text{\tint{\text{\text{\text{\text{\text{\text{\text{\text{\text{\tilit{\text{\tint{\text{\tilit{\text{\text{\text{\tilit{\text{\text{\tinit}\text{\text{\text{\text{\text{\text{\tilit{\text{\text{\text{\text{\text{\text{\text{\text{\text{\text{\text{\text{\text{\text{\text{\text{\text{\text{\text{\text{\text{\text{\texi}\text{\text{\text{\text{\text{\text{\text{\text{\text{\text{\ti}}\\tint{\text{\text{\texi}\text{\text{\text{\texi}\text{\text{\text{\text{\texi}\text{\text{\texi{\texi}\tilit{\text{\text{\tetit}}}\tint{\text{\tiint{\text{\tiint{\text{\texi}\text{\ti | CT84 W (\cdot 48)                                   | H8 W <b>√</b> 41       |
| AC02 W ( 13                    | AL05 M © 72                                                                                                                                                                                                                                                                                                                                                                                                                                                                                                                                                                                                                                                                                                                                                                                                                                                                                                                                                                                                                                                                                                                                                                                                                                                                                                                                                                                                                                                                                                                                                                                                                                                                                                                                                                                                                                                                                                                                                                                                                                                                                                                    | В                                                                                                                                                                                                                                                                                                                                                                                                                                                                                                                                                                                                                                                                                                                                                                                                                                                                                                                                                                                                                                                                                                                                                                                                                                                                                                                                                                                                                                                                                                                                                                                                                                                                                                                                                                                                                                                                                                                                                                                                                                                                                                                        | CT36 W () 52                                                                                                                                                                                                                                                                                                                                                                                                                                                                                                                                                                                                                                                                                                                                                                                                                                                                                                                                                                                                                                                                                                                                                                                                                                                                                                                                                                                                                                                                                                                                                                                                                                                                                                                                                                                                                                                                                                                                                                                                                                                                                                             | CT85 W () 53                                        | H10 W ✓ 39             |
| AC03 W ( 13                    | AL06 W ( 33                                                                                                                                                                                                                                                                                                                                                                                                                                                                                                                                                                                                                                                                                                                                                                                                                                                                                                                                                                                                                                                                                                                                                                                                                                                                                                                                                                                                                                                                                                                                                                                                                                                                                                                                                                                                                                                                                                                                                                                                                                                                                                                    | B1 W √ 52                                                                                                                                                                                                                                                                                                                                                                                                                                                                                                                                                                                                                                                                                                                                                                                                                                                                                                                                                                                                                                                                                                                                                                                                                                                                                                                                                                                                                                                                                                                                                                                                                                                                                                                                                                                                                                                                                                                                                                                                                                                                                                                | CT37 W () 51                                                                                                                                                                                                                                                                                                                                                                                                                                                                                                                                                                                                                                                                                                                                                                                                                                                                                                                                                                                                                                                                                                                                                                                                                                                                                                                                                                                                                                                                                                                                                                                                                                                                                                                                                                                                                                                                                                                                                                                                                                                                                                             | CT86 W © 54                                         | H50 W ✓ 37             |
| AC04 W ( 13                    | AL07 F \( \text{\text{\text{\text{\text{\text{\text{\text{\text{\text{\text{\text{\text{\text{\text{\text{\text{\text{\text{\text{\text{\text{\text{\text{\text{\text{\text{\text{\text{\text{\text{\text{\text{\text{\text{\text{\text{\text{\text{\text{\text{\text{\text{\text{\text{\text{\text{\text{\text{\text{\text{\text{\text{\text{\text{\text{\text{\text{\text{\text{\text{\text{\text{\text{\text{\text{\text{\text{\text{\text{\text{\text{\text{\text{\text{\text{\text{\text{\text{\text{\text{\text{\text{\text{\text{\text{\text{\text{\text{\text{\text{\text{\text{\text{\text{\text{\text{\text{\text{\text{\text{\text{\text{\text{\text{\text{\text{\text{\text{\text{\text{\text{\text{\text{\text{\text{\text{\text{\text{\text{\text{\text{\text{\text{\text{\text{\text{\text{\text{\text{\text{\text{\text{\text{\text{\text{\text{\text{\text{\text{\text{\text{\text{\text{\text{\text{\text{\text{\text{\text{\text{\text{\text{\text{\text{\text{\text{\text{\text{\text{\text{\text{\text{\text{\text{\text{\text{\text{\text{\text{\text{\text{\text{\text{\text{\text{\text{\text{\text{\tint{\text{\text{\text{\text{\tint{\text{\text{\tint{\text{\text{\text{\tint{\text{\tint{\text{\tint{\text{\text{\tint{\tint{\text{\tint{\text{\tint{\text{\tint{\text{\tint{\text{\tint{\text{\tint{\text{\tint{\tint{\tint{\tint{\tint{\text{\tint{\tint{\tint{\tint{\tint{\tint{\tint{\tint{\tint{\text{\tint{\tint{\tint{\text{\tint{\tint{\tint{\tint{\tint{\tint{\text{\tint{\tint{\tint{\tint{\tint{\tint{\tint{\tint{\tint{\tint{\tint{\tint{\tint{\tint{\tint{\tinit{\tint{\tinit{\text{\tinit{\text{\tinit{\text{\tinit}\tint{\tinit{\tinit{\tinit{\tinit{\tinit{\tinit{\tinit{\tinit{\tinit{\tinit{\tinit{\tinit{\tinit{\tinit{\tinit{\tinit{\tinit{\tinit{\tinit{\tinit{\tinit{\tinit{\tinit{\tinit{\tinit{\tinit{\tinit{\tinit{\tinit{\tinit{\tinit{\tinit{\tinit{\tiin}\tinit{\tiit{\tiint{\tiinit{\tiin}\tinit{\tiin}\tinit{\tiin}\tiin}\tiin}\tinit{\tiint{\tiinit{\tiin}\tiint{\tiinit{\tiinit{\tiinit{\tiinit{\tiinit{\tiinit{\tiinit{\tiinit{\tiin\tii}}\\tiinit{\tiin}\tiin}\ | B3 W ✓ 50                                                                                                                                                                                                                                                                                                                                                                                                                                                                                                                                                                                                                                                                                                                                                                                                                                                                                                                                                                                                                                                                                                                                                                                                                                                                                                                                                                                                                                                                                                                                                                                                                                                                                                                                                                                                                                                                                                                                                                                                                                                                                                                | CT38 W () 51                                                                                                                                                                                                                                                                                                                                                                                                                                                                                                                                                                                                                                                                                                                                                                                                                                                                                                                                                                                                                                                                                                                                                                                                                                                                                                                                                                                                                                                                                                                                                                                                                                                                                                                                                                                                                                                                                                                                                                                                                                                                                                             | CT87 W () 50                                        |                        |
| AD01 W () 43                   | AL08 W ( 32                                                                                                                                                                                                                                                                                                                                                                                                                                                                                                                                                                                                                                                                                                                                                                                                                                                                                                                                                                                                                                                                                                                                                                                                                                                                                                                                                                                                                                                                                                                                                                                                                                                                                                                                                                                                                                                                                                                                                                                                                                                                                                                    | B4                                                                                                                                                                                                                                                                                                                                                                                                                                                                                                                                                                                                                                                                                                                                                                                                                                                                                                                                                                                                                                                                                                                                                                                                                                                                                                                                                                                                                                                                                                                                                                                                                                                                                                                                                                                                                                                                                                                                                                                                                                                                                                                       | CT39 W () 47                                                                                                                                                                                                                                                                                                                                                                                                                                                                                                                                                                                                                                                                                                                                                                                                                                                                                                                                                                                                                                                                                                                                                                                                                                                                                                                                                                                                                                                                                                                                                                                                                                                                                                                                                                                                                                                                                                                                                                                                                                                                                                             | CT88 W                                              | I6 W <b>√</b> 82       |
| AD02 W ( 43                    | AL09 F 🕓 74                                                                                                                                                                                                                                                                                                                                                                                                                                                                                                                                                                                                                                                                                                                                                                                                                                                                                                                                                                                                                                                                                                                                                                                                                                                                                                                                                                                                                                                                                                                                                                                                                                                                                                                                                                                                                                                                                                                                                                                                                                                                                                                    | B5 W <b>√</b> 50                                                                                                                                                                                                                                                                                                                                                                                                                                                                                                                                                                                                                                                                                                                                                                                                                                                                                                                                                                                                                                                                                                                                                                                                                                                                                                                                                                                                                                                                                                                                                                                                                                                                                                                                                                                                                                                                                                                                                                                                                                                                                                         | CT40 W () 48                                                                                                                                                                                                                                                                                                                                                                                                                                                                                                                                                                                                                                                                                                                                                                                                                                                                                                                                                                                                                                                                                                                                                                                                                                                                                                                                                                                                                                                                                                                                                                                                                                                                                                                                                                                                                                                                                                                                                                                                                                                                                                             | CT89 W <u>()</u> 53                                 | 17 W √ 53              |
| AD03 W 0 42                    | AL10 W 🕓 32                                                                                                                                                                                                                                                                                                                                                                                                                                                                                                                                                                                                                                                                                                                                                                                                                                                                                                                                                                                                                                                                                                                                                                                                                                                                                                                                                                                                                                                                                                                                                                                                                                                                                                                                                                                                                                                                                                                                                                                                                                                                                                                    | B6 W <b>√</b> 82                                                                                                                                                                                                                                                                                                                                                                                                                                                                                                                                                                                                                                                                                                                                                                                                                                                                                                                                                                                                                                                                                                                                                                                                                                                                                                                                                                                                                                                                                                                                                                                                                                                                                                                                                                                                                                                                                                                                                                                                                                                                                                         | CT41 W 0 50                                                                                                                                                                                                                                                                                                                                                                                                                                                                                                                                                                                                                                                                                                                                                                                                                                                                                                                                                                                                                                                                                                                                                                                                                                                                                                                                                                                                                                                                                                                                                                                                                                                                                                                                                                                                                                                                                                                                                                                                                                                                                                              | CT90 W <u>0</u> 47                                  | 17                     |
| AD04 W 🕚 42                    | AL11 F 🕚 73                                                                                                                                                                                                                                                                                                                                                                                                                                                                                                                                                                                                                                                                                                                                                                                                                                                                                                                                                                                                                                                                                                                                                                                                                                                                                                                                                                                                                                                                                                                                                                                                                                                                                                                                                                                                                                                                                                                                                                                                                                                                                                                    | B8 W <b>√ 2</b> 6                                                                                                                                                                                                                                                                                                                                                                                                                                                                                                                                                                                                                                                                                                                                                                                                                                                                                                                                                                                                                                                                                                                                                                                                                                                                                                                                                                                                                                                                                                                                                                                                                                                                                                                                                                                                                                                                                                                                                                                                                                                                                                        | CT42 W 🕚 51                                                                                                                                                                                                                                                                                                                                                                                                                                                                                                                                                                                                                                                                                                                                                                                                                                                                                                                                                                                                                                                                                                                                                                                                                                                                                                                                                                                                                                                                                                                                                                                                                                                                                                                                                                                                                                                                                                                                                                                                                                                                                                              | CT91 W <u>\$\bar{\sqrt{0}}\$ 45</u>                 | 110 W √ 82             |
| AD05 W 🕚 41                    | AL12 W 🕚 34                                                                                                                                                                                                                                                                                                                                                                                                                                                                                                                                                                                                                                                                                                                                                                                                                                                                                                                                                                                                                                                                                                                                                                                                                                                                                                                                                                                                                                                                                                                                                                                                                                                                                                                                                                                                                                                                                                                                                                                                                                                                                                                    | B9 W <b>√ 24</b>                                                                                                                                                                                                                                                                                                                                                                                                                                                                                                                                                                                                                                                                                                                                                                                                                                                                                                                                                                                                                                                                                                                                                                                                                                                                                                                                                                                                                                                                                                                                                                                                                                                                                                                                                                                                                                                                                                                                                                                                                                                                                                         | CT43 W <u>()</u> 53                                                                                                                                                                                                                                                                                                                                                                                                                                                                                                                                                                                                                                                                                                                                                                                                                                                                                                                                                                                                                                                                                                                                                                                                                                                                                                                                                                                                                                                                                                                                                                                                                                                                                                                                                                                                                                                                                                                                                                                                                                                                                                      | CT92 W <u> </u>                                     | I11 W √ 82             |
| AD06 W 🕚 38                    | AL13 F 🕓 73                                                                                                                                                                                                                                                                                                                                                                                                                                                                                                                                                                                                                                                                                                                                                                                                                                                                                                                                                                                                                                                                                                                                                                                                                                                                                                                                                                                                                                                                                                                                                                                                                                                                                                                                                                                                                                                                                                                                                                                                                                                                                                                    | B50 W <b>√</b> 16                                                                                                                                                                                                                                                                                                                                                                                                                                                                                                                                                                                                                                                                                                                                                                                                                                                                                                                                                                                                                                                                                                                                                                                                                                                                                                                                                                                                                                                                                                                                                                                                                                                                                                                                                                                                                                                                                                                                                                                                                                                                                                        | CT44 W 🕚 51                                                                                                                                                                                                                                                                                                                                                                                                                                                                                                                                                                                                                                                                                                                                                                                                                                                                                                                                                                                                                                                                                                                                                                                                                                                                                                                                                                                                                                                                                                                                                                                                                                                                                                                                                                                                                                                                                                                                                                                                                                                                                                              | CT93 W <b>○ 45</b>                                  | l12 W √ 82             |
| AD07 W 🕚 38                    | AL14 W 🖰 33                                                                                                                                                                                                                                                                                                                                                                                                                                                                                                                                                                                                                                                                                                                                                                                                                                                                                                                                                                                                                                                                                                                                                                                                                                                                                                                                                                                                                                                                                                                                                                                                                                                                                                                                                                                                                                                                                                                                                                                                                                                                                                                    |                                                                                                                                                                                                                                                                                                                                                                                                                                                                                                                                                                                                                                                                                                                                                                                                                                                                                                                                                                                                                                                                                                                                                                                                                                                                                                                                                                                                                                                                                                                                                                                                                                                                                                                                                                                                                                                                                                                                                                                                                                                                                                                          | CT45 W <u> </u>                                                                                                                                                                                                                                                                                                                                                                                                                                                                                                                                                                                                                                                                                                                                                                                                                                                                                                                                                                                                                                                                                                                                                                                                                                                                                                                                                                                                                                                                                                                                                                                                                                                                                                                                                                                                                                                                                                                                                                                                                                                                                                          | CT94 W <b>①</b> 47                                  | I13 W ✓ 51             |
| AD08 W 🕛 40                    | AL15 F 🕓 74                                                                                                                                                                                                                                                                                                                                                                                                                                                                                                                                                                                                                                                                                                                                                                                                                                                                                                                                                                                                                                                                                                                                                                                                                                                                                                                                                                                                                                                                                                                                                                                                                                                                                                                                                                                                                                                                                                                                                                                                                                                                                                                    | C                                                                                                                                                                                                                                                                                                                                                                                                                                                                                                                                                                                                                                                                                                                                                                                                                                                                                                                                                                                                                                                                                                                                                                                                                                                                                                                                                                                                                                                                                                                                                                                                                                                                                                                                                                                                                                                                                                                                                                                                                                                                                                                        | CT46 W 🕓 50                                                                                                                                                                                                                                                                                                                                                                                                                                                                                                                                                                                                                                                                                                                                                                                                                                                                                                                                                                                                                                                                                                                                                                                                                                                                                                                                                                                                                                                                                                                                                                                                                                                                                                                                                                                                                                                                                                                                                                                                                                                                                                              | CT95 W <b>U</b> 45                                  | I14 W <b>√</b> 48      |
| AD09 W 🕓 40                    | AL16 W 🕚 31                                                                                                                                                                                                                                                                                                                                                                                                                                                                                                                                                                                                                                                                                                                                                                                                                                                                                                                                                                                                                                                                                                                                                                                                                                                                                                                                                                                                                                                                                                                                                                                                                                                                                                                                                                                                                                                                                                                                                                                                                                                                                                                    | C1 W 🗸 82                                                                                                                                                                                                                                                                                                                                                                                                                                                                                                                                                                                                                                                                                                                                                                                                                                                                                                                                                                                                                                                                                                                                                                                                                                                                                                                                                                                                                                                                                                                                                                                                                                                                                                                                                                                                                                                                                                                                                                                                                                                                                                                | CT47 W 🕓 49                                                                                                                                                                                                                                                                                                                                                                                                                                                                                                                                                                                                                                                                                                                                                                                                                                                                                                                                                                                                                                                                                                                                                                                                                                                                                                                                                                                                                                                                                                                                                                                                                                                                                                                                                                                                                                                                                                                                                                                                                                                                                                              | CT96 W <b>47</b>                                    | I15 W <b>√ 27</b>      |
| AD10 W <u> </u>                | AL17 F 🕚 74                                                                                                                                                                                                                                                                                                                                                                                                                                                                                                                                                                                                                                                                                                                                                                                                                                                                                                                                                                                                                                                                                                                                                                                                                                                                                                                                                                                                                                                                                                                                                                                                                                                                                                                                                                                                                                                                                                                                                                                                                                                                                                                    | C2 W 🗸 82                                                                                                                                                                                                                                                                                                                                                                                                                                                                                                                                                                                                                                                                                                                                                                                                                                                                                                                                                                                                                                                                                                                                                                                                                                                                                                                                                                                                                                                                                                                                                                                                                                                                                                                                                                                                                                                                                                                                                                                                                                                                                                                | CT48 W 🕚 50                                                                                                                                                                                                                                                                                                                                                                                                                                                                                                                                                                                                                                                                                                                                                                                                                                                                                                                                                                                                                                                                                                                                                                                                                                                                                                                                                                                                                                                                                                                                                                                                                                                                                                                                                                                                                                                                                                                                                                                                                                                                                                              | CT97 W <u>\$\bar{\sqrt{0}}\$</u> 50                 |                        |
| AD11 W 🕚 36                    | AL18 W 🕚 33                                                                                                                                                                                                                                                                                                                                                                                                                                                                                                                                                                                                                                                                                                                                                                                                                                                                                                                                                                                                                                                                                                                                                                                                                                                                                                                                                                                                                                                                                                                                                                                                                                                                                                                                                                                                                                                                                                                                                                                                                                                                                                                    | C3 W <b>√</b> 82                                                                                                                                                                                                                                                                                                                                                                                                                                                                                                                                                                                                                                                                                                                                                                                                                                                                                                                                                                                                                                                                                                                                                                                                                                                                                                                                                                                                                                                                                                                                                                                                                                                                                                                                                                                                                                                                                                                                                                                                                                                                                                         | CT49 W 🕚 49                                                                                                                                                                                                                                                                                                                                                                                                                                                                                                                                                                                                                                                                                                                                                                                                                                                                                                                                                                                                                                                                                                                                                                                                                                                                                                                                                                                                                                                                                                                                                                                                                                                                                                                                                                                                                                                                                                                                                                                                                                                                                                              | CT98 W 🕚 51                                         | J                      |
| AF01 W 🕚 18                    | AL19 F 🕓 74                                                                                                                                                                                                                                                                                                                                                                                                                                                                                                                                                                                                                                                                                                                                                                                                                                                                                                                                                                                                                                                                                                                                                                                                                                                                                                                                                                                                                                                                                                                                                                                                                                                                                                                                                                                                                                                                                                                                                                                                                                                                                                                    | CT01 W 🕚 50                                                                                                                                                                                                                                                                                                                                                                                                                                                                                                                                                                                                                                                                                                                                                                                                                                                                                                                                                                                                                                                                                                                                                                                                                                                                                                                                                                                                                                                                                                                                                                                                                                                                                                                                                                                                                                                                                                                                                                                                                                                                                                              | CT50 W <b>(</b> 55                                                                                                                                                                                                                                                                                                                                                                                                                                                                                                                                                                                                                                                                                                                                                                                                                                                                                                                                                                                                                                                                                                                                                                                                                                                                                                                                                                                                                                                                                                                                                                                                                                                                                                                                                                                                                                                                                                                                                                                                                                                                                                       | CT99 W <b>51</b>                                    | J2 W 🗸 10              |
| AF02 W <b>(</b> ) 18           | AL20 W 🕚 34                                                                                                                                                                                                                                                                                                                                                                                                                                                                                                                                                                                                                                                                                                                                                                                                                                                                                                                                                                                                                                                                                                                                                                                                                                                                                                                                                                                                                                                                                                                                                                                                                                                                                                                                                                                                                                                                                                                                                                                                                                                                                                                    | CT02 W 🕚 52                                                                                                                                                                                                                                                                                                                                                                                                                                                                                                                                                                                                                                                                                                                                                                                                                                                                                                                                                                                                                                                                                                                                                                                                                                                                                                                                                                                                                                                                                                                                                                                                                                                                                                                                                                                                                                                                                                                                                                                                                                                                                                              | CT51 W <b>(</b> 49                                                                                                                                                                                                                                                                                                                                                                                                                                                                                                                                                                                                                                                                                                                                                                                                                                                                                                                                                                                                                                                                                                                                                                                                                                                                                                                                                                                                                                                                                                                                                                                                                                                                                                                                                                                                                                                                                                                                                                                                                                                                                                       | CT100 W <u>46</u>                                   | J3 SC √ 7              |
| AF03 W 🕛 18                    | AL21 W 0 34                                                                                                                                                                                                                                                                                                                                                                                                                                                                                                                                                                                                                                                                                                                                                                                                                                                                                                                                                                                                                                                                                                                                                                                                                                                                                                                                                                                                                                                                                                                                                                                                                                                                                                                                                                                                                                                                                                                                                                                                                                                                                                                    | CT03 W ( 45                                                                                                                                                                                                                                                                                                                                                                                                                                                                                                                                                                                                                                                                                                                                                                                                                                                                                                                                                                                                                                                                                                                                                                                                                                                                                                                                                                                                                                                                                                                                                                                                                                                                                                                                                                                                                                                                                                                                                                                                                                                                                                              | CT52 W () 55                                                                                                                                                                                                                                                                                                                                                                                                                                                                                                                                                                                                                                                                                                                                                                                                                                                                                                                                                                                                                                                                                                                                                                                                                                                                                                                                                                                                                                                                                                                                                                                                                                                                                                                                                                                                                                                                                                                                                                                                                                                                                                             | CT101 W ( 47                                        | J4 SC \ 84             |
| AF04 W 🕚 18                    | AL22 W 🕚 34                                                                                                                                                                                                                                                                                                                                                                                                                                                                                                                                                                                                                                                                                                                                                                                                                                                                                                                                                                                                                                                                                                                                                                                                                                                                                                                                                                                                                                                                                                                                                                                                                                                                                                                                                                                                                                                                                                                                                                                                                                                                                                                    | CT04 W ( 55                                                                                                                                                                                                                                                                                                                                                                                                                                                                                                                                                                                                                                                                                                                                                                                                                                                                                                                                                                                                                                                                                                                                                                                                                                                                                                                                                                                                                                                                                                                                                                                                                                                                                                                                                                                                                                                                                                                                                                                                                                                                                                              | CT53 W 🕚 51                                                                                                                                                                                                                                                                                                                                                                                                                                                                                                                                                                                                                                                                                                                                                                                                                                                                                                                                                                                                                                                                                                                                                                                                                                                                                                                                                                                                                                                                                                                                                                                                                                                                                                                                                                                                                                                                                                                                                                                                                                                                                                              | CT102 W () 45                                       | J5                     |