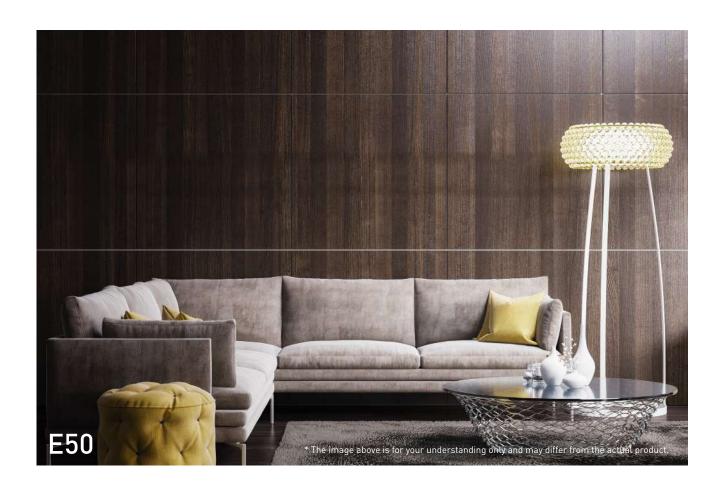

WHY REPLACE WHEN YOU CAN UPGRADE?

| ۸                              | Δ                                                                                                                                                                                                                                                                                                                                                                                                                                                                                                                                                                                                                                                                                                                                                                                                                                                                                                                                                                                                                                                                                                                                                                                                                                                                                                                                                                                                                                                                                                                                                                                                                                                                                                                                                                                                                                                                                                                                                                                                                                                                                                                              | ٨                                                                                                                                                                                                                                                                                                                                                                                                                                                                                                                                                                                                                                                                                                                                                                                                                                                                                                                                                                                                                                                                                                                                                                                                                                                                                                                                                                                                                                                                                                                                                                                                                                                                                                                                                                                                                                                                                                                                                                                                                                                                                                                        | С                                                                                                                                                                                                                                                                                                                                                                                                                                                                                                                                                                                                                                                                                                                                                                                                                                                                                                                                                                                                                                                                                                                                                                                                                                                                                                                                                                                                                                                                                                                                                                                                                                                                                                                                                                                                                                                                                                                                                                                                                                                                                                                        | С                                                   | D                      |
|--------------------------------|--------------------------------------------------------------------------------------------------------------------------------------------------------------------------------------------------------------------------------------------------------------------------------------------------------------------------------------------------------------------------------------------------------------------------------------------------------------------------------------------------------------------------------------------------------------------------------------------------------------------------------------------------------------------------------------------------------------------------------------------------------------------------------------------------------------------------------------------------------------------------------------------------------------------------------------------------------------------------------------------------------------------------------------------------------------------------------------------------------------------------------------------------------------------------------------------------------------------------------------------------------------------------------------------------------------------------------------------------------------------------------------------------------------------------------------------------------------------------------------------------------------------------------------------------------------------------------------------------------------------------------------------------------------------------------------------------------------------------------------------------------------------------------------------------------------------------------------------------------------------------------------------------------------------------------------------------------------------------------------------------------------------------------------------------------------------------------------------------------------------------------|--------------------------------------------------------------------------------------------------------------------------------------------------------------------------------------------------------------------------------------------------------------------------------------------------------------------------------------------------------------------------------------------------------------------------------------------------------------------------------------------------------------------------------------------------------------------------------------------------------------------------------------------------------------------------------------------------------------------------------------------------------------------------------------------------------------------------------------------------------------------------------------------------------------------------------------------------------------------------------------------------------------------------------------------------------------------------------------------------------------------------------------------------------------------------------------------------------------------------------------------------------------------------------------------------------------------------------------------------------------------------------------------------------------------------------------------------------------------------------------------------------------------------------------------------------------------------------------------------------------------------------------------------------------------------------------------------------------------------------------------------------------------------------------------------------------------------------------------------------------------------------------------------------------------------------------------------------------------------------------------------------------------------------------------------------------------------------------------------------------------------|--------------------------------------------------------------------------------------------------------------------------------------------------------------------------------------------------------------------------------------------------------------------------------------------------------------------------------------------------------------------------------------------------------------------------------------------------------------------------------------------------------------------------------------------------------------------------------------------------------------------------------------------------------------------------------------------------------------------------------------------------------------------------------------------------------------------------------------------------------------------------------------------------------------------------------------------------------------------------------------------------------------------------------------------------------------------------------------------------------------------------------------------------------------------------------------------------------------------------------------------------------------------------------------------------------------------------------------------------------------------------------------------------------------------------------------------------------------------------------------------------------------------------------------------------------------------------------------------------------------------------------------------------------------------------------------------------------------------------------------------------------------------------------------------------------------------------------------------------------------------------------------------------------------------------------------------------------------------------------------------------------------------------------------------------------------------------------------------------------------------------|-----------------------------------------------------|------------------------|
| Α                              | Α                                                                                                                                                                                                                                                                                                                                                                                                                                                                                                                                                                                                                                                                                                                                                                                                                                                                                                                                                                                                                                                                                                                                                                                                                                                                                                                                                                                                                                                                                                                                                                                                                                                                                                                                                                                                                                                                                                                                                                                                                                                                                                                              | A                                                                                                                                                                                                                                                                                                                                                                                                                                                                                                                                                                                                                                                                                                                                                                                                                                                                                                                                                                                                                                                                                                                                                                                                                                                                                                                                                                                                                                                                                                                                                                                                                                                                                                                                                                                                                                                                                                                                                                                                                                                                                                                        | C                                                                                                                                                                                                                                                                                                                                                                                                                                                                                                                                                                                                                                                                                                                                                                                                                                                                                                                                                                                                                                                                                                                                                                                                                                                                                                                                                                                                                                                                                                                                                                                                                                                                                                                                                                                                                                                                                                                                                                                                                                                                                                                        |                                                     | D                      |
| A1 W \ 54                      | AF05 W ( 18                                                                                                                                                                                                                                                                                                                                                                                                                                                                                                                                                                                                                                                                                                                                                                                                                                                                                                                                                                                                                                                                                                                                                                                                                                                                                                                                                                                                                                                                                                                                                                                                                                                                                                                                                                                                                                                                                                                                                                                                                                                                                                                    | AL23 W ( 31                                                                                                                                                                                                                                                                                                                                                                                                                                                                                                                                                                                                                                                                                                                                                                                                                                                                                                                                                                                                                                                                                                                                                                                                                                                                                                                                                                                                                                                                                                                                                                                                                                                                                                                                                                                                                                                                                                                                                                                                                                                                                                              | CT05 W © 52                                                                                                                                                                                                                                                                                                                                                                                                                                                                                                                                                                                                                                                                                                                                                                                                                                                                                                                                                                                                                                                                                                                                                                                                                                                                                                                                                                                                                                                                                                                                                                                                                                                                                                                                                                                                                                                                                                                                                                                                                                                                                                              | CT54 W 0 52                                         | D1 W \ 54              |
| A2 W \ 82                      | AF06 W 0 18                                                                                                                                                                                                                                                                                                                                                                                                                                                                                                                                                                                                                                                                                                                                                                                                                                                                                                                                                                                                                                                                                                                                                                                                                                                                                                                                                                                                                                                                                                                                                                                                                                                                                                                                                                                                                                                                                                                                                                                                                                                                                                                    | AL24 W () 32                                                                                                                                                                                                                                                                                                                                                                                                                                                                                                                                                                                                                                                                                                                                                                                                                                                                                                                                                                                                                                                                                                                                                                                                                                                                                                                                                                                                                                                                                                                                                                                                                                                                                                                                                                                                                                                                                                                                                                                                                                                                                                             | CT06 W ( 48                                                                                                                                                                                                                                                                                                                                                                                                                                                                                                                                                                                                                                                                                                                                                                                                                                                                                                                                                                                                                                                                                                                                                                                                                                                                                                                                                                                                                                                                                                                                                                                                                                                                                                                                                                                                                                                                                                                                                                                                                                                                                                              | CT55 W (5 54                                        | D2 W \ 82              |
| A3 W \ 82                      | AF07 W 0 18                                                                                                                                                                                                                                                                                                                                                                                                                                                                                                                                                                                                                                                                                                                                                                                                                                                                                                                                                                                                                                                                                                                                                                                                                                                                                                                                                                                                                                                                                                                                                                                                                                                                                                                                                                                                                                                                                                                                                                                                                                                                                                                    | AL25 W (5) 34                                                                                                                                                                                                                                                                                                                                                                                                                                                                                                                                                                                                                                                                                                                                                                                                                                                                                                                                                                                                                                                                                                                                                                                                                                                                                                                                                                                                                                                                                                                                                                                                                                                                                                                                                                                                                                                                                                                                                                                                                                                                                                            | CT07 W ( 49                                                                                                                                                                                                                                                                                                                                                                                                                                                                                                                                                                                                                                                                                                                                                                                                                                                                                                                                                                                                                                                                                                                                                                                                                                                                                                                                                                                                                                                                                                                                                                                                                                                                                                                                                                                                                                                                                                                                                                                                                                                                                                              | CT56 W <b>§</b> 52                                  | D3 W √ 82<br>D4 W √ 38 |
| A4 W ( 54<br>AA01 W ( 27       | AF08 W ( 19<br>AF09 W ( 18                                                                                                                                                                                                                                                                                                                                                                                                                                                                                                                                                                                                                                                                                                                                                                                                                                                                                                                                                                                                                                                                                                                                                                                                                                                                                                                                                                                                                                                                                                                                                                                                                                                                                                                                                                                                                                                                                                                                                                                                                                                                                                     | AL26 W \( \bar{\cup} \) 32  AL27 W \( \bar{\cup} \) 32                                                                                                                                                                                                                                                                                                                                                                                                                                                                                                                                                                                                                                                                                                                                                                                                                                                                                                                                                                                                                                                                                                                                                                                                                                                                                                                                                                                                                                                                                                                                                                                                                                                                                                                                                                                                                                                                                                                                                                                                                                                                   | CT08 W (\) 53                                                                                                                                                                                                                                                                                                                                                                                                                                                                                                                                                                                                                                                                                                                                                                                                                                                                                                                                                                                                                                                                                                                                                                                                                                                                                                                                                                                                                                                                                                                                                                                                                                                                                                                                                                                                                                                                                                                                                                                                                                                                                                            | CT58 W ( 55                                         | D4                     |
| AA01 W © 27                    | AF10 W ( 19                                                                                                                                                                                                                                                                                                                                                                                                                                                                                                                                                                                                                                                                                                                                                                                                                                                                                                                                                                                                                                                                                                                                                                                                                                                                                                                                                                                                                                                                                                                                                                                                                                                                                                                                                                                                                                                                                                                                                                                                                                                                                                                    | AL28 W () 33                                                                                                                                                                                                                                                                                                                                                                                                                                                                                                                                                                                                                                                                                                                                                                                                                                                                                                                                                                                                                                                                                                                                                                                                                                                                                                                                                                                                                                                                                                                                                                                                                                                                                                                                                                                                                                                                                                                                                                                                                                                                                                             | CT10 W ( 52                                                                                                                                                                                                                                                                                                                                                                                                                                                                                                                                                                                                                                                                                                                                                                                                                                                                                                                                                                                                                                                                                                                                                                                                                                                                                                                                                                                                                                                                                                                                                                                                                                                                                                                                                                                                                                                                                                                                                                                                                                                                                                              | CT59 W ( 54                                         | E                      |
| AA03 W ( 27                    | AG01 W ( 31                                                                                                                                                                                                                                                                                                                                                                                                                                                                                                                                                                                                                                                                                                                                                                                                                                                                                                                                                                                                                                                                                                                                                                                                                                                                                                                                                                                                                                                                                                                                                                                                                                                                                                                                                                                                                                                                                                                                                                                                                                                                                                                    | AL29 W ( 31                                                                                                                                                                                                                                                                                                                                                                                                                                                                                                                                                                                                                                                                                                                                                                                                                                                                                                                                                                                                                                                                                                                                                                                                                                                                                                                                                                                                                                                                                                                                                                                                                                                                                                                                                                                                                                                                                                                                                                                                                                                                                                              | CT11 W () 51                                                                                                                                                                                                                                                                                                                                                                                                                                                                                                                                                                                                                                                                                                                                                                                                                                                                                                                                                                                                                                                                                                                                                                                                                                                                                                                                                                                                                                                                                                                                                                                                                                                                                                                                                                                                                                                                                                                                                                                                                                                                                                             | CT60 W () 52                                        | E1                     |
| AA04 W () 27                   | AG02 W () 32                                                                                                                                                                                                                                                                                                                                                                                                                                                                                                                                                                                                                                                                                                                                                                                                                                                                                                                                                                                                                                                                                                                                                                                                                                                                                                                                                                                                                                                                                                                                                                                                                                                                                                                                                                                                                                                                                                                                                                                                                                                                                                                   | AL30 W ( 32                                                                                                                                                                                                                                                                                                                                                                                                                                                                                                                                                                                                                                                                                                                                                                                                                                                                                                                                                                                                                                                                                                                                                                                                                                                                                                                                                                                                                                                                                                                                                                                                                                                                                                                                                                                                                                                                                                                                                                                                                                                                                                              | CT12 W () 47                                                                                                                                                                                                                                                                                                                                                                                                                                                                                                                                                                                                                                                                                                                                                                                                                                                                                                                                                                                                                                                                                                                                                                                                                                                                                                                                                                                                                                                                                                                                                                                                                                                                                                                                                                                                                                                                                                                                                                                                                                                                                                             | CT61 W © 54                                         | E4                     |
| AA05 W <b>①</b> 27             | AG03 W () 34                                                                                                                                                                                                                                                                                                                                                                                                                                                                                                                                                                                                                                                                                                                                                                                                                                                                                                                                                                                                                                                                                                                                                                                                                                                                                                                                                                                                                                                                                                                                                                                                                                                                                                                                                                                                                                                                                                                                                                                                                                                                                                                   | AL31 W ( 31                                                                                                                                                                                                                                                                                                                                                                                                                                                                                                                                                                                                                                                                                                                                                                                                                                                                                                                                                                                                                                                                                                                                                                                                                                                                                                                                                                                                                                                                                                                                                                                                                                                                                                                                                                                                                                                                                                                                                                                                                                                                                                              | CT13 W () 45                                                                                                                                                                                                                                                                                                                                                                                                                                                                                                                                                                                                                                                                                                                                                                                                                                                                                                                                                                                                                                                                                                                                                                                                                                                                                                                                                                                                                                                                                                                                                                                                                                                                                                                                                                                                                                                                                                                                                                                                                                                                                                             | CT62 W <u></u> 47                                   | E50 W 🕚 35             |
| AA06 W ( 25                    | AG04 W 🕚 31                                                                                                                                                                                                                                                                                                                                                                                                                                                                                                                                                                                                                                                                                                                                                                                                                                                                                                                                                                                                                                                                                                                                                                                                                                                                                                                                                                                                                                                                                                                                                                                                                                                                                                                                                                                                                                                                                                                                                                                                                                                                                                                    | AL32 W ( 34                                                                                                                                                                                                                                                                                                                                                                                                                                                                                                                                                                                                                                                                                                                                                                                                                                                                                                                                                                                                                                                                                                                                                                                                                                                                                                                                                                                                                                                                                                                                                                                                                                                                                                                                                                                                                                                                                                                                                                                                                                                                                                              | CT14 W () 47                                                                                                                                                                                                                                                                                                                                                                                                                                                                                                                                                                                                                                                                                                                                                                                                                                                                                                                                                                                                                                                                                                                                                                                                                                                                                                                                                                                                                                                                                                                                                                                                                                                                                                                                                                                                                                                                                                                                                                                                                                                                                                             | CT63 W 0 51                                         |                        |
| AA07 W 🕦 25                    | AG05 W 🕓 31                                                                                                                                                                                                                                                                                                                                                                                                                                                                                                                                                                                                                                                                                                                                                                                                                                                                                                                                                                                                                                                                                                                                                                                                                                                                                                                                                                                                                                                                                                                                                                                                                                                                                                                                                                                                                                                                                                                                                                                                                                                                                                                    | AL33 W ( 31                                                                                                                                                                                                                                                                                                                                                                                                                                                                                                                                                                                                                                                                                                                                                                                                                                                                                                                                                                                                                                                                                                                                                                                                                                                                                                                                                                                                                                                                                                                                                                                                                                                                                                                                                                                                                                                                                                                                                                                                                                                                                                              | CT15 W (\) 48                                                                                                                                                                                                                                                                                                                                                                                                                                                                                                                                                                                                                                                                                                                                                                                                                                                                                                                                                                                                                                                                                                                                                                                                                                                                                                                                                                                                                                                                                                                                                                                                                                                                                                                                                                                                                                                                                                                                                                                                                                                                                                            | CT64 W 0 51                                         | F                      |
| AA08 W <u>0</u> 26             | AG06 W 🕓 33                                                                                                                                                                                                                                                                                                                                                                                                                                                                                                                                                                                                                                                                                                                                                                                                                                                                                                                                                                                                                                                                                                                                                                                                                                                                                                                                                                                                                                                                                                                                                                                                                                                                                                                                                                                                                                                                                                                                                                                                                                                                                                                    | AL34 W 🕚 33                                                                                                                                                                                                                                                                                                                                                                                                                                                                                                                                                                                                                                                                                                                                                                                                                                                                                                                                                                                                                                                                                                                                                                                                                                                                                                                                                                                                                                                                                                                                                                                                                                                                                                                                                                                                                                                                                                                                                                                                                                                                                                              | CT16 W (\( \) 48                                                                                                                                                                                                                                                                                                                                                                                                                                                                                                                                                                                                                                                                                                                                                                                                                                                                                                                                                                                                                                                                                                                                                                                                                                                                                                                                                                                                                                                                                                                                                                                                                                                                                                                                                                                                                                                                                                                                                                                                                                                                                                         | CT65 W <u>\$\bar{\bar{\bar{\bar{\bar{\bar{\bar{</u> | F4                     |
| AA09 W <u>0</u> 25             | AG07 W 🕚 31                                                                                                                                                                                                                                                                                                                                                                                                                                                                                                                                                                                                                                                                                                                                                                                                                                                                                                                                                                                                                                                                                                                                                                                                                                                                                                                                                                                                                                                                                                                                                                                                                                                                                                                                                                                                                                                                                                                                                                                                                                                                                                                    | AL35 W () 34                                                                                                                                                                                                                                                                                                                                                                                                                                                                                                                                                                                                                                                                                                                                                                                                                                                                                                                                                                                                                                                                                                                                                                                                                                                                                                                                                                                                                                                                                                                                                                                                                                                                                                                                                                                                                                                                                                                                                                                                                                                                                                             | CT17 W <u>0</u> 47                                                                                                                                                                                                                                                                                                                                                                                                                                                                                                                                                                                                                                                                                                                                                                                                                                                                                                                                                                                                                                                                                                                                                                                                                                                                                                                                                                                                                                                                                                                                                                                                                                                                                                                                                                                                                                                                                                                                                                                                                                                                                                       | CT66 W <u> </u>                                     | F5 W <b>√</b> 26       |
| AA10 W 🕚 22                    | AG08 W 🕚 31                                                                                                                                                                                                                                                                                                                                                                                                                                                                                                                                                                                                                                                                                                                                                                                                                                                                                                                                                                                                                                                                                                                                                                                                                                                                                                                                                                                                                                                                                                                                                                                                                                                                                                                                                                                                                                                                                                                                                                                                                                                                                                                    | AL36 W ( 31                                                                                                                                                                                                                                                                                                                                                                                                                                                                                                                                                                                                                                                                                                                                                                                                                                                                                                                                                                                                                                                                                                                                                                                                                                                                                                                                                                                                                                                                                                                                                                                                                                                                                                                                                                                                                                                                                                                                                                                                                                                                                                              | CT18 W <b>(</b> 45                                                                                                                                                                                                                                                                                                                                                                                                                                                                                                                                                                                                                                                                                                                                                                                                                                                                                                                                                                                                                                                                                                                                                                                                                                                                                                                                                                                                                                                                                                                                                                                                                                                                                                                                                                                                                                                                                                                                                                                                                                                                                                       | CT67 W <u></u> 54                                   | F6 W <b>√</b> 54       |
| AA11 W 🕚 22                    | AG09 W 🕓 32                                                                                                                                                                                                                                                                                                                                                                                                                                                                                                                                                                                                                                                                                                                                                                                                                                                                                                                                                                                                                                                                                                                                                                                                                                                                                                                                                                                                                                                                                                                                                                                                                                                                                                                                                                                                                                                                                                                                                                                                                                                                                                                    | AT01 W ( 33                                                                                                                                                                                                                                                                                                                                                                                                                                                                                                                                                                                                                                                                                                                                                                                                                                                                                                                                                                                                                                                                                                                                                                                                                                                                                                                                                                                                                                                                                                                                                                                                                                                                                                                                                                                                                                                                                                                                                                                                                                                                                                              | CT19 W <b>(</b> 45                                                                                                                                                                                                                                                                                                                                                                                                                                                                                                                                                                                                                                                                                                                                                                                                                                                                                                                                                                                                                                                                                                                                                                                                                                                                                                                                                                                                                                                                                                                                                                                                                                                                                                                                                                                                                                                                                                                                                                                                                                                                                                       | CT68 W 🕚 54                                         | F7 W ✓ 35              |
| AA12 W 🕦 22                    | AG10 W 🕓 33                                                                                                                                                                                                                                                                                                                                                                                                                                                                                                                                                                                                                                                                                                                                                                                                                                                                                                                                                                                                                                                                                                                                                                                                                                                                                                                                                                                                                                                                                                                                                                                                                                                                                                                                                                                                                                                                                                                                                                                                                                                                                                                    | AT02 W () 34                                                                                                                                                                                                                                                                                                                                                                                                                                                                                                                                                                                                                                                                                                                                                                                                                                                                                                                                                                                                                                                                                                                                                                                                                                                                                                                                                                                                                                                                                                                                                                                                                                                                                                                                                                                                                                                                                                                                                                                                                                                                                                             | CT20 W 0 48                                                                                                                                                                                                                                                                                                                                                                                                                                                                                                                                                                                                                                                                                                                                                                                                                                                                                                                                                                                                                                                                                                                                                                                                                                                                                                                                                                                                                                                                                                                                                                                                                                                                                                                                                                                                                                                                                                                                                                                                                                                                                                              | CT69 W <b>(</b> 49                                  |                        |
| AA13 W 🕚 21                    | AG11 W 🕚 32                                                                                                                                                                                                                                                                                                                                                                                                                                                                                                                                                                                                                                                                                                                                                                                                                                                                                                                                                                                                                                                                                                                                                                                                                                                                                                                                                                                                                                                                                                                                                                                                                                                                                                                                                                                                                                                                                                                                                                                                                                                                                                                    | AT03 W 🕚 33                                                                                                                                                                                                                                                                                                                                                                                                                                                                                                                                                                                                                                                                                                                                                                                                                                                                                                                                                                                                                                                                                                                                                                                                                                                                                                                                                                                                                                                                                                                                                                                                                                                                                                                                                                                                                                                                                                                                                                                                                                                                                                              | CT21 W 🕓 53                                                                                                                                                                                                                                                                                                                                                                                                                                                                                                                                                                                                                                                                                                                                                                                                                                                                                                                                                                                                                                                                                                                                                                                                                                                                                                                                                                                                                                                                                                                                                                                                                                                                                                                                                                                                                                                                                                                                                                                                                                                                                                              | CT70 W <u>\$\bar{\bar{\bar{\bar{\bar{\bar{\bar{</u> | G                      |
| AA14 W 🕛 21                    | AG12 W 🕚 31                                                                                                                                                                                                                                                                                                                                                                                                                                                                                                                                                                                                                                                                                                                                                                                                                                                                                                                                                                                                                                                                                                                                                                                                                                                                                                                                                                                                                                                                                                                                                                                                                                                                                                                                                                                                                                                                                                                                                                                                                                                                                                                    | AT04 W 🕚 34                                                                                                                                                                                                                                                                                                                                                                                                                                                                                                                                                                                                                                                                                                                                                                                                                                                                                                                                                                                                                                                                                                                                                                                                                                                                                                                                                                                                                                                                                                                                                                                                                                                                                                                                                                                                                                                                                                                                                                                                                                                                                                              | CT22 W 🕚 50                                                                                                                                                                                                                                                                                                                                                                                                                                                                                                                                                                                                                                                                                                                                                                                                                                                                                                                                                                                                                                                                                                                                                                                                                                                                                                                                                                                                                                                                                                                                                                                                                                                                                                                                                                                                                                                                                                                                                                                                                                                                                                              | CT71 W <u> </u>                                     | G0 W ✓ 23              |
| AA15 W 🕚 20                    | AG13 W 🕚 30                                                                                                                                                                                                                                                                                                                                                                                                                                                                                                                                                                                                                                                                                                                                                                                                                                                                                                                                                                                                                                                                                                                                                                                                                                                                                                                                                                                                                                                                                                                                                                                                                                                                                                                                                                                                                                                                                                                                                                                                                                                                                                                    | AT05 W \(\text{\text{\text{\text{\text{\text{\text{\text{\text{\text{\text{\text{\text{\text{\text{\text{\text{\text{\text{\text{\text{\text{\text{\text{\text{\text{\text{\text{\text{\text{\text{\text{\text{\text{\text{\text{\text{\text{\text{\text{\text{\text{\text{\text{\text{\text{\text{\text{\text{\text{\text{\text{\text{\text{\text{\text{\text{\text{\text{\text{\text{\text{\text{\text{\text{\text{\text{\text{\text{\text{\text{\text{\text{\text{\text{\text{\text{\text{\text{\text{\text{\text{\text{\text{\text{\text{\text{\text{\text{\text{\text{\text{\text{\text{\text{\text{\text{\text{\text{\text{\text{\text{\text{\text{\text{\text{\text{\text{\text{\text{\text{\text{\text{\text{\text{\tinx{\tiny{\tint{\text{\text{\text{\text{\text{\text{\text{\text{\text{\text{\text{\text{\text{\text{\text{\text{\text{\text{\text{\text{\text{\text{\text{\text{\text{\text{\text{\text{\text{\tinx{\tinx{\tinx{\tinx{\tinx{\tinx{\tinx{\text{\text{\text{\text{\text{\tinx{\tinx{\tinx{\tinx{\tinx{\tinx{\tinx{\tinx{\tinx{\tinx{\tinx{\tinx{\tinx{\tinx{\tinx{\tinx{\tinx{\tinx{\tinx{\tinx{\tinx{\tinx{\tinx{\tinx{\tinx{\tinx{\tinx{\tinx{\tinx{\tinx{\tinx{\tinx{\tinx{\tinx{\tinx{\tinx{\tinx{\tinx{\tinx{\tinx{\tinx{\tinx{\tinx{\tinx{\tinx{\tinx{\tinx{\tinx{\tinx{\tinx{\tinx{\tinx{\tinx{\tinx{\tinx{\tinx{\tinx{\tinx{\tinx{\tinx{\tinx{\tinx{\tinx{\tinx{\tinx{\tinx{\tinx{\tinx{\tinx{\tinx{\tinx{\tinx{\tinx{\tinx{\tinx{\tinx{\tinx{\tinx{\tinx{\tinx{\tinx{\tinx{\tinx{\tinx{\tinx{\tinx{\tinx{\tinx{\tinx{\tinx{\tinx{\tinx{\tinx{\tinx{\tinx{\tinx{\tinx{\tinx{\tinx{\tinx{\tinx{\tinx{\tinx{\tinx{\tinx{\tinx{\tinx{\tinx{\tinx{\tinx{\tinx{\tinx{\tinx{\tinx{\tinx{\tinx{\tinx{\tinx{\tinx{\tinx{\tinx{\tinx{\tinx{\tinx{\tinx{\tinx{\tinx{\tinx{\tinx{\tinx{\tinx{\tinx{\tinx{\tinx{\tinx{\tinx{\tinx{\tinx{\tinx{\tinx{\tinx{\tinx{\tinx{\tinx{\tinx{\tinx{\tinx{\tinx{\tinx{\tinx{\tinx{\tinx{\tinx{\tinx{\tinx{\tinx{\tinx{\tinx{\tinx{\tinx{\tinx{\tinx{\tinx{\tinx{\tinx{\tin\tii}\\ \tinx{\tinx{\tinx{\tinx{\tinx{\tinx{\tinx{\tinx{\tinx{\tinx{\tinx{\tinx{\ti | CT23 W 🕚 53                                                                                                                                                                                                                                                                                                                                                                                                                                                                                                                                                                                                                                                                                                                                                                                                                                                                                                                                                                                                                                                                                                                                                                                                                                                                                                                                                                                                                                                                                                                                                                                                                                                                                                                                                                                                                                                                                                                                                                                                                                                                                                              | CT72 W <u> </u>                                     | G2 W √ 82              |
| AA16 W 🕚 20                    | AG14 W 🕓 30                                                                                                                                                                                                                                                                                                                                                                                                                                                                                                                                                                                                                                                                                                                                                                                                                                                                                                                                                                                                                                                                                                                                                                                                                                                                                                                                                                                                                                                                                                                                                                                                                                                                                                                                                                                                                                                                                                                                                                                                                                                                                                                    | AT06 W <u>()</u> 35                                                                                                                                                                                                                                                                                                                                                                                                                                                                                                                                                                                                                                                                                                                                                                                                                                                                                                                                                                                                                                                                                                                                                                                                                                                                                                                                                                                                                                                                                                                                                                                                                                                                                                                                                                                                                                                                                                                                                                                                                                                                                                      | CT24 W 🕚 54                                                                                                                                                                                                                                                                                                                                                                                                                                                                                                                                                                                                                                                                                                                                                                                                                                                                                                                                                                                                                                                                                                                                                                                                                                                                                                                                                                                                                                                                                                                                                                                                                                                                                                                                                                                                                                                                                                                                                                                                                                                                                                              | CT73 W <b>(</b> 45                                  | G3 W \ 82              |
| AA17 W 🕚 26                    | AG15 W 🕓 30                                                                                                                                                                                                                                                                                                                                                                                                                                                                                                                                                                                                                                                                                                                                                                                                                                                                                                                                                                                                                                                                                                                                                                                                                                                                                                                                                                                                                                                                                                                                                                                                                                                                                                                                                                                                                                                                                                                                                                                                                                                                                                                    | AZ01 W 🕚 17                                                                                                                                                                                                                                                                                                                                                                                                                                                                                                                                                                                                                                                                                                                                                                                                                                                                                                                                                                                                                                                                                                                                                                                                                                                                                                                                                                                                                                                                                                                                                                                                                                                                                                                                                                                                                                                                                                                                                                                                                                                                                                              | CT25 W 🕚 53                                                                                                                                                                                                                                                                                                                                                                                                                                                                                                                                                                                                                                                                                                                                                                                                                                                                                                                                                                                                                                                                                                                                                                                                                                                                                                                                                                                                                                                                                                                                                                                                                                                                                                                                                                                                                                                                                                                                                                                                                                                                                                              | CT74 W <b>(</b> 45                                  | G4 W √ 49<br>G5 W √ 26 |
| AA18 W 🕦 23                    | AG16 W 🕚 32                                                                                                                                                                                                                                                                                                                                                                                                                                                                                                                                                                                                                                                                                                                                                                                                                                                                                                                                                                                                                                                                                                                                                                                                                                                                                                                                                                                                                                                                                                                                                                                                                                                                                                                                                                                                                                                                                                                                                                                                                                                                                                                    | AZ02 W <b>(</b> 17                                                                                                                                                                                                                                                                                                                                                                                                                                                                                                                                                                                                                                                                                                                                                                                                                                                                                                                                                                                                                                                                                                                                                                                                                                                                                                                                                                                                                                                                                                                                                                                                                                                                                                                                                                                                                                                                                                                                                                                                                                                                                                       | CT26 W <b>(</b> 53                                                                                                                                                                                                                                                                                                                                                                                                                                                                                                                                                                                                                                                                                                                                                                                                                                                                                                                                                                                                                                                                                                                                                                                                                                                                                                                                                                                                                                                                                                                                                                                                                                                                                                                                                                                                                                                                                                                                                                                                                                                                                                       | CT75 W <b>(</b> 50                                  | G6 W ✓ 39              |
| AA19 W <u>()</u> 23            | AG17 W 🕚 33                                                                                                                                                                                                                                                                                                                                                                                                                                                                                                                                                                                                                                                                                                                                                                                                                                                                                                                                                                                                                                                                                                                                                                                                                                                                                                                                                                                                                                                                                                                                                                                                                                                                                                                                                                                                                                                                                                                                                                                                                                                                                                                    | AZ03 W ( 17                                                                                                                                                                                                                                                                                                                                                                                                                                                                                                                                                                                                                                                                                                                                                                                                                                                                                                                                                                                                                                                                                                                                                                                                                                                                                                                                                                                                                                                                                                                                                                                                                                                                                                                                                                                                                                                                                                                                                                                                                                                                                                              | CT27 W () 49                                                                                                                                                                                                                                                                                                                                                                                                                                                                                                                                                                                                                                                                                                                                                                                                                                                                                                                                                                                                                                                                                                                                                                                                                                                                                                                                                                                                                                                                                                                                                                                                                                                                                                                                                                                                                                                                                                                                                                                                                                                                                                             | CT76 W <b>(</b> 47                                  | G0 VV V 33             |
| AA20 W 🕓 24                    | AG18 W 🕚 29                                                                                                                                                                                                                                                                                                                                                                                                                                                                                                                                                                                                                                                                                                                                                                                                                                                                                                                                                                                                                                                                                                                                                                                                                                                                                                                                                                                                                                                                                                                                                                                                                                                                                                                                                                                                                                                                                                                                                                                                                                                                                                                    | AZ04 W <u>()</u> 17                                                                                                                                                                                                                                                                                                                                                                                                                                                                                                                                                                                                                                                                                                                                                                                                                                                                                                                                                                                                                                                                                                                                                                                                                                                                                                                                                                                                                                                                                                                                                                                                                                                                                                                                                                                                                                                                                                                                                                                                                                                                                                      | CT28 W () 48                                                                                                                                                                                                                                                                                                                                                                                                                                                                                                                                                                                                                                                                                                                                                                                                                                                                                                                                                                                                                                                                                                                                                                                                                                                                                                                                                                                                                                                                                                                                                                                                                                                                                                                                                                                                                                                                                                                                                                                                                                                                                                             | CT77 W 0 50                                         | H                      |
| AA21 W 🕦 24                    | AG19 W ( 32                                                                                                                                                                                                                                                                                                                                                                                                                                                                                                                                                                                                                                                                                                                                                                                                                                                                                                                                                                                                                                                                                                                                                                                                                                                                                                                                                                                                                                                                                                                                                                                                                                                                                                                                                                                                                                                                                                                                                                                                                                                                                                                    | AZ05 W ( 17                                                                                                                                                                                                                                                                                                                                                                                                                                                                                                                                                                                                                                                                                                                                                                                                                                                                                                                                                                                                                                                                                                                                                                                                                                                                                                                                                                                                                                                                                                                                                                                                                                                                                                                                                                                                                                                                                                                                                                                                                                                                                                              | CT29 W (\) 53                                                                                                                                                                                                                                                                                                                                                                                                                                                                                                                                                                                                                                                                                                                                                                                                                                                                                                                                                                                                                                                                                                                                                                                                                                                                                                                                                                                                                                                                                                                                                                                                                                                                                                                                                                                                                                                                                                                                                                                                                                                                                                            | CT78 W 0 51                                         | H1                     |
| AB02 W () 13                   | AG20 W © 29                                                                                                                                                                                                                                                                                                                                                                                                                                                                                                                                                                                                                                                                                                                                                                                                                                                                                                                                                                                                                                                                                                                                                                                                                                                                                                                                                                                                                                                                                                                                                                                                                                                                                                                                                                                                                                                                                                                                                                                                                                                                                                                    | AZ06 W ( 15                                                                                                                                                                                                                                                                                                                                                                                                                                                                                                                                                                                                                                                                                                                                                                                                                                                                                                                                                                                                                                                                                                                                                                                                                                                                                                                                                                                                                                                                                                                                                                                                                                                                                                                                                                                                                                                                                                                                                                                                                                                                                                              | CT30 W () 49                                                                                                                                                                                                                                                                                                                                                                                                                                                                                                                                                                                                                                                                                                                                                                                                                                                                                                                                                                                                                                                                                                                                                                                                                                                                                                                                                                                                                                                                                                                                                                                                                                                                                                                                                                                                                                                                                                                                                                                                                                                                                                             | CT79 W 0 47                                         | H4 W <b>√</b> 39       |
| AB03 W 13                      | AG21 W 0 32                                                                                                                                                                                                                                                                                                                                                                                                                                                                                                                                                                                                                                                                                                                                                                                                                                                                                                                                                                                                                                                                                                                                                                                                                                                                                                                                                                                                                                                                                                                                                                                                                                                                                                                                                                                                                                                                                                                                                                                                                                                                                                                    | AZ07 W ( 15                                                                                                                                                                                                                                                                                                                                                                                                                                                                                                                                                                                                                                                                                                                                                                                                                                                                                                                                                                                                                                                                                                                                                                                                                                                                                                                                                                                                                                                                                                                                                                                                                                                                                                                                                                                                                                                                                                                                                                                                                                                                                                              | CT31 W (5 52                                                                                                                                                                                                                                                                                                                                                                                                                                                                                                                                                                                                                                                                                                                                                                                                                                                                                                                                                                                                                                                                                                                                                                                                                                                                                                                                                                                                                                                                                                                                                                                                                                                                                                                                                                                                                                                                                                                                                                                                                                                                                                             | CT80 W () 49                                        | H5 W <b>√</b> 55       |
| AB05 W ✓ 12                    | AL01 F ( 73                                                                                                                                                                                                                                                                                                                                                                                                                                                                                                                                                                                                                                                                                                                                                                                                                                                                                                                                                                                                                                                                                                                                                                                                                                                                                                                                                                                                                                                                                                                                                                                                                                                                                                                                                                                                                                                                                                                                                                                                                                                                                                                    | AZ08 W (15                                                                                                                                                                                                                                                                                                                                                                                                                                                                                                                                                                                                                                                                                                                                                                                                                                                                                                                                                                                                                                                                                                                                                                                                                                                                                                                                                                                                                                                                                                                                                                                                                                                                                                                                                                                                                                                                                                                                                                                                                                                                                                               | CT32 W ( 45                                                                                                                                                                                                                                                                                                                                                                                                                                                                                                                                                                                                                                                                                                                                                                                                                                                                                                                                                                                                                                                                                                                                                                                                                                                                                                                                                                                                                                                                                                                                                                                                                                                                                                                                                                                                                                                                                                                                                                                                                                                                                                              | CT81 W (5 49                                        | H6 W <b>√</b> 82       |
| AB06 W () 13                   | AL02 W ① 34                                                                                                                                                                                                                                                                                                                                                                                                                                                                                                                                                                                                                                                                                                                                                                                                                                                                                                                                                                                                                                                                                                                                                                                                                                                                                                                                                                                                                                                                                                                                                                                                                                                                                                                                                                                                                                                                                                                                                                                                                                                                                                                    | AZ09 W ( 16                                                                                                                                                                                                                                                                                                                                                                                                                                                                                                                                                                                                                                                                                                                                                                                                                                                                                                                                                                                                                                                                                                                                                                                                                                                                                                                                                                                                                                                                                                                                                                                                                                                                                                                                                                                                                                                                                                                                                                                                                                                                                                              | CT34 W ( 48                                                                                                                                                                                                                                                                                                                                                                                                                                                                                                                                                                                                                                                                                                                                                                                                                                                                                                                                                                                                                                                                                                                                                                                                                                                                                                                                                                                                                                                                                                                                                                                                                                                                                                                                                                                                                                                                                                                                                                                                                                                                                                              | CT82 W © 54<br>CT83 W © 47                          | H7 W <b>√ 41</b>       |
| AB07 W (\) 13<br>AC01 W (\) 13 | AL03 M ( 72<br>AL04 W ( 33                                                                                                                                                                                                                                                                                                                                                                                                                                                                                                                                                                                                                                                                                                                                                                                                                                                                                                                                                                                                                                                                                                                                                                                                                                                                                                                                                                                                                                                                                                                                                                                                                                                                                                                                                                                                                                                                                                                                                                                                                                                                                                     | AZ10 W ( 16                                                                                                                                                                                                                                                                                                                                                                                                                                                                                                                                                                                                                                                                                                                                                                                                                                                                                                                                                                                                                                                                                                                                                                                                                                                                                                                                                                                                                                                                                                                                                                                                                                                                                                                                                                                                                                                                                                                                                                                                                                                                                                              | CT34 W \( \text{ \text{\text{\text{\text{\text{\text{\text{\text{\text{\text{\text{\text{\text{\text{\text{\text{\text{\text{\text{\text{\text{\text{\text{\text{\text{\text{\text{\text{\text{\text{\text{\text{\text{\text{\text{\text{\text{\text{\text{\text{\text{\text{\text{\text{\text{\text{\text{\text{\text{\text{\text{\text{\text{\text{\text{\text{\text{\text{\text{\text{\text{\text{\text{\text{\text{\text{\text{\text{\text{\text{\text{\text{\text{\text{\text{\text{\text{\text{\text{\text{\text{\text{\text{\text{\text{\text{\text{\text{\text{\text{\text{\text{\text{\text{\text{\text{\text{\text{\text{\text{\text{\text{\text{\text{\text{\text{\text{\text{\text{\text{\text{\text{\text{\text{\text{\text{\text{\text{\text{\text{\text{\text{\text{\text{\text{\text{\text{\text{\text{\text{\text{\text{\text{\text{\text{\tint{\text{\text{\text{\text{\text{\text{\text{\text{\text{\text{\text{\text{\text{\text{\text{\text{\text{\text{\text{\text{\text{\text{\text{\text{\text{\tint{\text{\text{\text{\text{\text{\tin}\text{\text{\text{\text{\text{\text{\text{\text{\text{\text{\text{\text{\text{\text{\text{\text{\text{\text{\text{\text{\text{\text{\tint{\text{\text{\text{\tint{\text{\text{\text{\text{\text{\tint{\text{\text{\text{\text{\text{\text{\text{\text{\text{\tint{\text{\text{\text{\text{\text{\text{\text{\text{\text{\text{\text{\text{\text{\text{\text{\text{\text{\text{\text{\text{\text{\text{\text{\text{\text{\text{\text{\text{\text{\text{\text{\text{\tint{\text{\text{\text{\text{\text{\text{\text{\text{\text{\tilit{\text{\tint{\text{\tilit{\text{\text{\text{\tilit{\text{\text{\tinit}\text{\text{\text{\text{\text{\text{\tilit{\text{\text{\text{\text{\text{\text{\text{\text{\text{\text{\text{\text{\text{\text{\text{\text{\text{\text{\text{\text{\text{\text{\texi}\text{\text{\text{\text{\text{\text{\text{\text{\text{\text{\ti}}\\tint{\text{\text{\texi}\text{\text{\text{\texi}\text{\text{\text{\text{\texi}\text{\text{\texi{\texi}\tilit{\text{\text{\tetit}}}\tint{\text{\tiint{\text{\tiint{\text{\texi}\text{\ti | CT84 W (\cdot 48)                                   | H8 W <b>√</b> 41       |
| AC02 W ( 13                    | AL05 M © 72                                                                                                                                                                                                                                                                                                                                                                                                                                                                                                                                                                                                                                                                                                                                                                                                                                                                                                                                                                                                                                                                                                                                                                                                                                                                                                                                                                                                                                                                                                                                                                                                                                                                                                                                                                                                                                                                                                                                                                                                                                                                                                                    | В                                                                                                                                                                                                                                                                                                                                                                                                                                                                                                                                                                                                                                                                                                                                                                                                                                                                                                                                                                                                                                                                                                                                                                                                                                                                                                                                                                                                                                                                                                                                                                                                                                                                                                                                                                                                                                                                                                                                                                                                                                                                                                                        | CT36 W () 52                                                                                                                                                                                                                                                                                                                                                                                                                                                                                                                                                                                                                                                                                                                                                                                                                                                                                                                                                                                                                                                                                                                                                                                                                                                                                                                                                                                                                                                                                                                                                                                                                                                                                                                                                                                                                                                                                                                                                                                                                                                                                                             | CT85 W () 53                                        | H10 W ✓ 39             |
| AC03 W ( 13                    | AL06 W ( 33                                                                                                                                                                                                                                                                                                                                                                                                                                                                                                                                                                                                                                                                                                                                                                                                                                                                                                                                                                                                                                                                                                                                                                                                                                                                                                                                                                                                                                                                                                                                                                                                                                                                                                                                                                                                                                                                                                                                                                                                                                                                                                                    | B1 W √ 52                                                                                                                                                                                                                                                                                                                                                                                                                                                                                                                                                                                                                                                                                                                                                                                                                                                                                                                                                                                                                                                                                                                                                                                                                                                                                                                                                                                                                                                                                                                                                                                                                                                                                                                                                                                                                                                                                                                                                                                                                                                                                                                | CT37 W () 51                                                                                                                                                                                                                                                                                                                                                                                                                                                                                                                                                                                                                                                                                                                                                                                                                                                                                                                                                                                                                                                                                                                                                                                                                                                                                                                                                                                                                                                                                                                                                                                                                                                                                                                                                                                                                                                                                                                                                                                                                                                                                                             | CT86 W © 54                                         | H50 W ✓ 37             |
| AC04 W ( 13                    | AL07 F \( \text{\text{\text{\text{\text{\text{\text{\text{\text{\text{\text{\text{\text{\text{\text{\text{\text{\text{\text{\text{\text{\text{\text{\text{\text{\text{\text{\text{\text{\text{\text{\text{\text{\text{\text{\text{\text{\text{\text{\text{\text{\text{\text{\text{\text{\text{\text{\text{\text{\text{\text{\text{\text{\text{\text{\text{\text{\text{\text{\text{\text{\text{\text{\text{\text{\text{\text{\text{\text{\text{\text{\text{\text{\text{\text{\text{\text{\text{\text{\text{\text{\text{\text{\text{\text{\text{\text{\text{\text{\text{\text{\text{\text{\text{\text{\text{\text{\text{\text{\text{\text{\text{\text{\text{\text{\text{\text{\text{\text{\text{\text{\text{\text{\text{\text{\text{\text{\text{\text{\text{\text{\text{\text{\text{\text{\text{\text{\text{\text{\text{\text{\text{\text{\text{\text{\text{\text{\text{\text{\text{\text{\text{\text{\text{\text{\text{\text{\text{\text{\text{\text{\text{\text{\text{\text{\text{\text{\text{\text{\text{\text{\text{\text{\text{\text{\text{\text{\text{\text{\text{\text{\text{\text{\text{\text{\text{\text{\text{\text{\tint{\text{\text{\text{\text{\tint{\text{\text{\tint{\text{\text{\text{\tint{\text{\tint{\text{\tint{\text{\text{\tint{\tint{\text{\tint{\text{\tint{\text{\tint{\text{\tint{\text{\tint{\text{\tint{\text{\tint{\tint{\tint{\tint{\tint{\text{\tint{\tint{\tint{\tint{\tint{\tint{\tint{\tint{\tint{\text{\tint{\tint{\tint{\text{\tint{\tint{\tint{\tint{\tint{\tint{\text{\tint{\tint{\tint{\tint{\tint{\tint{\tint{\tint{\tint{\tint{\tint{\tint{\tint{\tint{\tint{\tinit{\tint{\tinit{\text{\tinit{\text{\tinit{\text{\tinit}\tint{\tinit{\tinit{\tinit{\tinit{\tinit{\tinit{\tinit{\tinit{\tinit{\tinit{\tinit{\tinit{\tinit{\tinit{\tinit{\tinit{\tinit{\tinit{\tinit{\tinit{\tinit{\tinit{\tinit{\tinit{\tinit{\tinit{\tinit{\tinit{\tinit{\tinit{\tinit{\tinit{\tinit{\tiin}\tinit{\tiit{\tiint{\tiinit{\tiin}\tinit{\tiin}\tinit{\tiin}\tiin}\tiin}\tinit{\tiint{\tiinit{\tiin}\tiint{\tiinit{\tiinit{\tiinit{\tiinit{\tiinit{\tiinit{\tiinit{\tiinit{\tiin\tii}}\\tiinit{\tiin}\tiin}\ | B3 W ✓ 50                                                                                                                                                                                                                                                                                                                                                                                                                                                                                                                                                                                                                                                                                                                                                                                                                                                                                                                                                                                                                                                                                                                                                                                                                                                                                                                                                                                                                                                                                                                                                                                                                                                                                                                                                                                                                                                                                                                                                                                                                                                                                                                | CT38 W () 51                                                                                                                                                                                                                                                                                                                                                                                                                                                                                                                                                                                                                                                                                                                                                                                                                                                                                                                                                                                                                                                                                                                                                                                                                                                                                                                                                                                                                                                                                                                                                                                                                                                                                                                                                                                                                                                                                                                                                                                                                                                                                                             | CT87 W () 50                                        |                        |
| AD01 W () 43                   | AL08 W ( 32                                                                                                                                                                                                                                                                                                                                                                                                                                                                                                                                                                                                                                                                                                                                                                                                                                                                                                                                                                                                                                                                                                                                                                                                                                                                                                                                                                                                                                                                                                                                                                                                                                                                                                                                                                                                                                                                                                                                                                                                                                                                                                                    | B4                                                                                                                                                                                                                                                                                                                                                                                                                                                                                                                                                                                                                                                                                                                                                                                                                                                                                                                                                                                                                                                                                                                                                                                                                                                                                                                                                                                                                                                                                                                                                                                                                                                                                                                                                                                                                                                                                                                                                                                                                                                                                                                       | CT39 W () 47                                                                                                                                                                                                                                                                                                                                                                                                                                                                                                                                                                                                                                                                                                                                                                                                                                                                                                                                                                                                                                                                                                                                                                                                                                                                                                                                                                                                                                                                                                                                                                                                                                                                                                                                                                                                                                                                                                                                                                                                                                                                                                             | CT88 W                                              | I6 W <b>√</b> 82       |
| AD02 W ( 43                    | AL09 F 🕓 74                                                                                                                                                                                                                                                                                                                                                                                                                                                                                                                                                                                                                                                                                                                                                                                                                                                                                                                                                                                                                                                                                                                                                                                                                                                                                                                                                                                                                                                                                                                                                                                                                                                                                                                                                                                                                                                                                                                                                                                                                                                                                                                    | B5 W <b>√</b> 50                                                                                                                                                                                                                                                                                                                                                                                                                                                                                                                                                                                                                                                                                                                                                                                                                                                                                                                                                                                                                                                                                                                                                                                                                                                                                                                                                                                                                                                                                                                                                                                                                                                                                                                                                                                                                                                                                                                                                                                                                                                                                                         | CT40 W () 48                                                                                                                                                                                                                                                                                                                                                                                                                                                                                                                                                                                                                                                                                                                                                                                                                                                                                                                                                                                                                                                                                                                                                                                                                                                                                                                                                                                                                                                                                                                                                                                                                                                                                                                                                                                                                                                                                                                                                                                                                                                                                                             | CT89 W <u>()</u> 53                                 | 17 W √ 53              |
| AD03 W 0 42                    | AL10 W 🕓 32                                                                                                                                                                                                                                                                                                                                                                                                                                                                                                                                                                                                                                                                                                                                                                                                                                                                                                                                                                                                                                                                                                                                                                                                                                                                                                                                                                                                                                                                                                                                                                                                                                                                                                                                                                                                                                                                                                                                                                                                                                                                                                                    | B6 W <b>√</b> 82                                                                                                                                                                                                                                                                                                                                                                                                                                                                                                                                                                                                                                                                                                                                                                                                                                                                                                                                                                                                                                                                                                                                                                                                                                                                                                                                                                                                                                                                                                                                                                                                                                                                                                                                                                                                                                                                                                                                                                                                                                                                                                         | CT41 W 0 50                                                                                                                                                                                                                                                                                                                                                                                                                                                                                                                                                                                                                                                                                                                                                                                                                                                                                                                                                                                                                                                                                                                                                                                                                                                                                                                                                                                                                                                                                                                                                                                                                                                                                                                                                                                                                                                                                                                                                                                                                                                                                                              | CT90 W <u>0</u> 47                                  | 17                     |
| AD04 W 🕚 42                    | AL11 F 🕚 73                                                                                                                                                                                                                                                                                                                                                                                                                                                                                                                                                                                                                                                                                                                                                                                                                                                                                                                                                                                                                                                                                                                                                                                                                                                                                                                                                                                                                                                                                                                                                                                                                                                                                                                                                                                                                                                                                                                                                                                                                                                                                                                    | B8 W <b>√ 2</b> 6                                                                                                                                                                                                                                                                                                                                                                                                                                                                                                                                                                                                                                                                                                                                                                                                                                                                                                                                                                                                                                                                                                                                                                                                                                                                                                                                                                                                                                                                                                                                                                                                                                                                                                                                                                                                                                                                                                                                                                                                                                                                                                        | CT42 W 🕚 51                                                                                                                                                                                                                                                                                                                                                                                                                                                                                                                                                                                                                                                                                                                                                                                                                                                                                                                                                                                                                                                                                                                                                                                                                                                                                                                                                                                                                                                                                                                                                                                                                                                                                                                                                                                                                                                                                                                                                                                                                                                                                                              | CT91 W <u>\$\bar{\sqrt{0}}\$ 45</u>                 | 110 W √ 82             |
| AD05 W 🕚 41                    | AL12 W 🕚 34                                                                                                                                                                                                                                                                                                                                                                                                                                                                                                                                                                                                                                                                                                                                                                                                                                                                                                                                                                                                                                                                                                                                                                                                                                                                                                                                                                                                                                                                                                                                                                                                                                                                                                                                                                                                                                                                                                                                                                                                                                                                                                                    | B9 W <b>√ 24</b>                                                                                                                                                                                                                                                                                                                                                                                                                                                                                                                                                                                                                                                                                                                                                                                                                                                                                                                                                                                                                                                                                                                                                                                                                                                                                                                                                                                                                                                                                                                                                                                                                                                                                                                                                                                                                                                                                                                                                                                                                                                                                                         | CT43 W <u>()</u> 53                                                                                                                                                                                                                                                                                                                                                                                                                                                                                                                                                                                                                                                                                                                                                                                                                                                                                                                                                                                                                                                                                                                                                                                                                                                                                                                                                                                                                                                                                                                                                                                                                                                                                                                                                                                                                                                                                                                                                                                                                                                                                                      | CT92 W <u> </u>                                     | I11 W √ 82             |
| AD06 W 🕚 38                    | AL13 F 🕓 73                                                                                                                                                                                                                                                                                                                                                                                                                                                                                                                                                                                                                                                                                                                                                                                                                                                                                                                                                                                                                                                                                                                                                                                                                                                                                                                                                                                                                                                                                                                                                                                                                                                                                                                                                                                                                                                                                                                                                                                                                                                                                                                    | B50 W <b>√</b> 16                                                                                                                                                                                                                                                                                                                                                                                                                                                                                                                                                                                                                                                                                                                                                                                                                                                                                                                                                                                                                                                                                                                                                                                                                                                                                                                                                                                                                                                                                                                                                                                                                                                                                                                                                                                                                                                                                                                                                                                                                                                                                                        | CT44 W 🕚 51                                                                                                                                                                                                                                                                                                                                                                                                                                                                                                                                                                                                                                                                                                                                                                                                                                                                                                                                                                                                                                                                                                                                                                                                                                                                                                                                                                                                                                                                                                                                                                                                                                                                                                                                                                                                                                                                                                                                                                                                                                                                                                              | CT93 W <b>○ 45</b>                                  | l12 W √ 82             |
| AD07 W 🕚 38                    | AL14 W 🖰 33                                                                                                                                                                                                                                                                                                                                                                                                                                                                                                                                                                                                                                                                                                                                                                                                                                                                                                                                                                                                                                                                                                                                                                                                                                                                                                                                                                                                                                                                                                                                                                                                                                                                                                                                                                                                                                                                                                                                                                                                                                                                                                                    |                                                                                                                                                                                                                                                                                                                                                                                                                                                                                                                                                                                                                                                                                                                                                                                                                                                                                                                                                                                                                                                                                                                                                                                                                                                                                                                                                                                                                                                                                                                                                                                                                                                                                                                                                                                                                                                                                                                                                                                                                                                                                                                          | CT45 W <u> </u>                                                                                                                                                                                                                                                                                                                                                                                                                                                                                                                                                                                                                                                                                                                                                                                                                                                                                                                                                                                                                                                                                                                                                                                                                                                                                                                                                                                                                                                                                                                                                                                                                                                                                                                                                                                                                                                                                                                                                                                                                                                                                                          | CT94 W <b>①</b> 47                                  | I13 W ✓ 51             |
| AD08 W 🕛 40                    | AL15 F 🕓 74                                                                                                                                                                                                                                                                                                                                                                                                                                                                                                                                                                                                                                                                                                                                                                                                                                                                                                                                                                                                                                                                                                                                                                                                                                                                                                                                                                                                                                                                                                                                                                                                                                                                                                                                                                                                                                                                                                                                                                                                                                                                                                                    | C                                                                                                                                                                                                                                                                                                                                                                                                                                                                                                                                                                                                                                                                                                                                                                                                                                                                                                                                                                                                                                                                                                                                                                                                                                                                                                                                                                                                                                                                                                                                                                                                                                                                                                                                                                                                                                                                                                                                                                                                                                                                                                                        | CT46 W 🕓 50                                                                                                                                                                                                                                                                                                                                                                                                                                                                                                                                                                                                                                                                                                                                                                                                                                                                                                                                                                                                                                                                                                                                                                                                                                                                                                                                                                                                                                                                                                                                                                                                                                                                                                                                                                                                                                                                                                                                                                                                                                                                                                              | CT95 W <b>U</b> 45                                  | I14 W <b>√</b> 48      |
| AD09 W 🕓 40                    | AL16 W 🕚 31                                                                                                                                                                                                                                                                                                                                                                                                                                                                                                                                                                                                                                                                                                                                                                                                                                                                                                                                                                                                                                                                                                                                                                                                                                                                                                                                                                                                                                                                                                                                                                                                                                                                                                                                                                                                                                                                                                                                                                                                                                                                                                                    | C1 W 🗸 82                                                                                                                                                                                                                                                                                                                                                                                                                                                                                                                                                                                                                                                                                                                                                                                                                                                                                                                                                                                                                                                                                                                                                                                                                                                                                                                                                                                                                                                                                                                                                                                                                                                                                                                                                                                                                                                                                                                                                                                                                                                                                                                | CT47 W 🕓 49                                                                                                                                                                                                                                                                                                                                                                                                                                                                                                                                                                                                                                                                                                                                                                                                                                                                                                                                                                                                                                                                                                                                                                                                                                                                                                                                                                                                                                                                                                                                                                                                                                                                                                                                                                                                                                                                                                                                                                                                                                                                                                              | CT96 W <b>47</b>                                    | I15 W <b>√ 27</b>      |
| AD10 W <u> </u>                | AL17 F 🕚 74                                                                                                                                                                                                                                                                                                                                                                                                                                                                                                                                                                                                                                                                                                                                                                                                                                                                                                                                                                                                                                                                                                                                                                                                                                                                                                                                                                                                                                                                                                                                                                                                                                                                                                                                                                                                                                                                                                                                                                                                                                                                                                                    | C2 W 🗸 82                                                                                                                                                                                                                                                                                                                                                                                                                                                                                                                                                                                                                                                                                                                                                                                                                                                                                                                                                                                                                                                                                                                                                                                                                                                                                                                                                                                                                                                                                                                                                                                                                                                                                                                                                                                                                                                                                                                                                                                                                                                                                                                | CT48 W 🕚 50                                                                                                                                                                                                                                                                                                                                                                                                                                                                                                                                                                                                                                                                                                                                                                                                                                                                                                                                                                                                                                                                                                                                                                                                                                                                                                                                                                                                                                                                                                                                                                                                                                                                                                                                                                                                                                                                                                                                                                                                                                                                                                              | CT97 W <u>\$\bar{\sqrt{0}}\$</u> 50                 |                        |
| AD11 W 🕚 36                    | AL18 W 🕚 33                                                                                                                                                                                                                                                                                                                                                                                                                                                                                                                                                                                                                                                                                                                                                                                                                                                                                                                                                                                                                                                                                                                                                                                                                                                                                                                                                                                                                                                                                                                                                                                                                                                                                                                                                                                                                                                                                                                                                                                                                                                                                                                    | C3 W <b>√</b> 82                                                                                                                                                                                                                                                                                                                                                                                                                                                                                                                                                                                                                                                                                                                                                                                                                                                                                                                                                                                                                                                                                                                                                                                                                                                                                                                                                                                                                                                                                                                                                                                                                                                                                                                                                                                                                                                                                                                                                                                                                                                                                                         | CT49 W 🕚 49                                                                                                                                                                                                                                                                                                                                                                                                                                                                                                                                                                                                                                                                                                                                                                                                                                                                                                                                                                                                                                                                                                                                                                                                                                                                                                                                                                                                                                                                                                                                                                                                                                                                                                                                                                                                                                                                                                                                                                                                                                                                                                              | CT98 W 🕚 51                                         | J                      |
| AF01 W 🕚 18                    | AL19 F 🕓 74                                                                                                                                                                                                                                                                                                                                                                                                                                                                                                                                                                                                                                                                                                                                                                                                                                                                                                                                                                                                                                                                                                                                                                                                                                                                                                                                                                                                                                                                                                                                                                                                                                                                                                                                                                                                                                                                                                                                                                                                                                                                                                                    | CT01 W 🕚 50                                                                                                                                                                                                                                                                                                                                                                                                                                                                                                                                                                                                                                                                                                                                                                                                                                                                                                                                                                                                                                                                                                                                                                                                                                                                                                                                                                                                                                                                                                                                                                                                                                                                                                                                                                                                                                                                                                                                                                                                                                                                                                              | CT50 W <b>(</b> 55                                                                                                                                                                                                                                                                                                                                                                                                                                                                                                                                                                                                                                                                                                                                                                                                                                                                                                                                                                                                                                                                                                                                                                                                                                                                                                                                                                                                                                                                                                                                                                                                                                                                                                                                                                                                                                                                                                                                                                                                                                                                                                       | CT99 W <b>51</b>                                    | J2 W 🗸 10              |
| AF02 W <b>(</b> ) 18           | AL20 W 🕚 34                                                                                                                                                                                                                                                                                                                                                                                                                                                                                                                                                                                                                                                                                                                                                                                                                                                                                                                                                                                                                                                                                                                                                                                                                                                                                                                                                                                                                                                                                                                                                                                                                                                                                                                                                                                                                                                                                                                                                                                                                                                                                                                    | CT02 W 🕚 52                                                                                                                                                                                                                                                                                                                                                                                                                                                                                                                                                                                                                                                                                                                                                                                                                                                                                                                                                                                                                                                                                                                                                                                                                                                                                                                                                                                                                                                                                                                                                                                                                                                                                                                                                                                                                                                                                                                                                                                                                                                                                                              | CT51 W <b>(</b> 49                                                                                                                                                                                                                                                                                                                                                                                                                                                                                                                                                                                                                                                                                                                                                                                                                                                                                                                                                                                                                                                                                                                                                                                                                                                                                                                                                                                                                                                                                                                                                                                                                                                                                                                                                                                                                                                                                                                                                                                                                                                                                                       | CT100 W <u>46</u>                                   | J3 SC √ 7              |
| AF03 W 🕛 18                    | AL21 W 0 34                                                                                                                                                                                                                                                                                                                                                                                                                                                                                                                                                                                                                                                                                                                                                                                                                                                                                                                                                                                                                                                                                                                                                                                                                                                                                                                                                                                                                                                                                                                                                                                                                                                                                                                                                                                                                                                                                                                                                                                                                                                                                                                    | CT03 W ( 45                                                                                                                                                                                                                                                                                                                                                                                                                                                                                                                                                                                                                                                                                                                                                                                                                                                                                                                                                                                                                                                                                                                                                                                                                                                                                                                                                                                                                                                                                                                                                                                                                                                                                                                                                                                                                                                                                                                                                                                                                                                                                                              | CT52 W () 55                                                                                                                                                                                                                                                                                                                                                                                                                                                                                                                                                                                                                                                                                                                                                                                                                                                                                                                                                                                                                                                                                                                                                                                                                                                                                                                                                                                                                                                                                                                                                                                                                                                                                                                                                                                                                                                                                                                                                                                                                                                                                                             | CT101 W ( 47                                        | J4 SC \ 84             |
| AF04 W 🕚 18                    | AL22 W 🕚 34                                                                                                                                                                                                                                                                                                                                                                                                                                                                                                                                                                                                                                                                                                                                                                                                                                                                                                                                                                                                                                                                                                                                                                                                                                                                                                                                                                                                                                                                                                                                                                                                                                                                                                                                                                                                                                                                                                                                                                                                                                                                                                                    | CT04 W ( 55                                                                                                                                                                                                                                                                                                                                                                                                                                                                                                                                                                                                                                                                                                                                                                                                                                                                                                                                                                                                                                                                                                                                                                                                                                                                                                                                                                                                                                                                                                                                                                                                                                                                                                                                                                                                                                                                                                                                                                                                                                                                                                              | CT53 W 🕚 51                                                                                                                                                                                                                                                                                                                                                                                                                                                                                                                                                                                                                                                                                                                                                                                                                                                                                                                                                                                                                                                                                                                                                                                                                                                                                                                                                                                                                                                                                                                                                                                                                                                                                                                                                                                                                                                                                                                                                                                                                                                                                                              | CT102 W () 45                                       | J5                     |