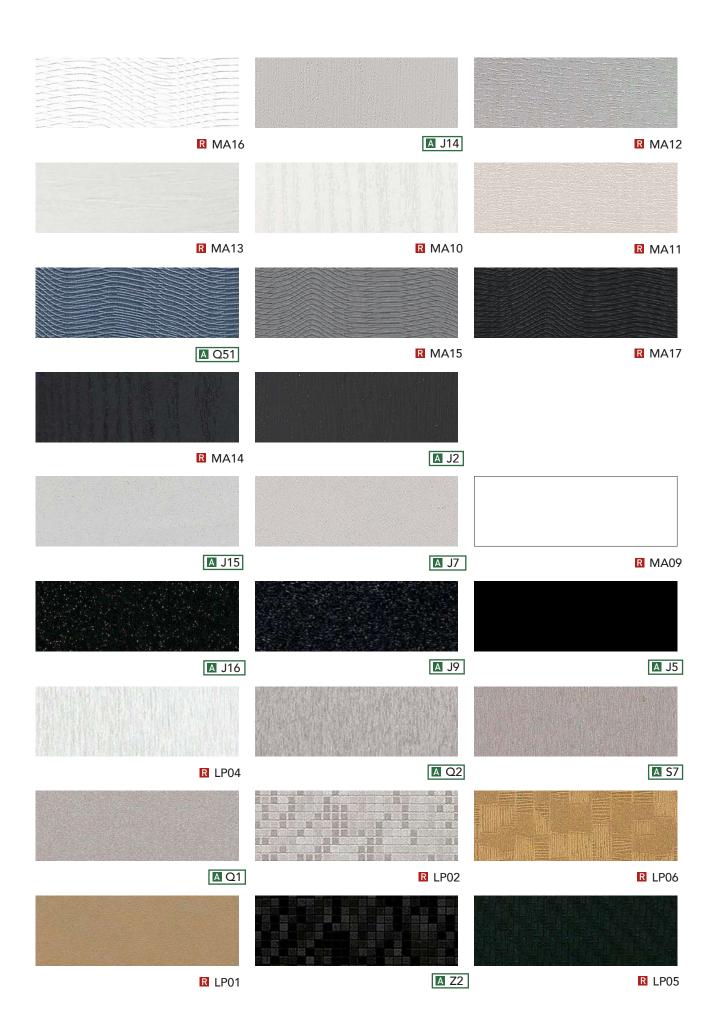

WHY REPLACE WHEN YOU CAN UPGRADE?

| ۸                              | Δ                                                                                                                                                                                                                                                                                                                                                                                                                                                                                                                                                                                                                                                                                                                                                                                                                                                                                                                                                                                                                                                                                                                                                                                                                                                                                                                                                                                                                                                                                                                                                                                                                                                                                                                                                                                                                                                                                                                                                                                                                                                                                                                              | ٨                                                                                                                                                                                                                                                                                                                                                                                                                                                                                                                                                                                                                                                                                                                                                                                                                                                                                                                                                                                                                                                                                                                                                                                                                                                                                                                                                                                                                                                                                                                                                                                                                                                                                                                                                                                                                                                                                                                                                                                                                                                                                                                        | С                                                                                                                                                                                                                                                                                                                                                                                                                                                                                                                                                                                                                                                                                                                                                                                                                                                                                                                                                                                                                                                                                                                                                                                                                                                                                                                                                                                                                                                                                                                                                                                                                                                                                                                                                                                                                                                                                                                                                                                                                                                                                                                        | С                                                   | D                      |
|--------------------------------|--------------------------------------------------------------------------------------------------------------------------------------------------------------------------------------------------------------------------------------------------------------------------------------------------------------------------------------------------------------------------------------------------------------------------------------------------------------------------------------------------------------------------------------------------------------------------------------------------------------------------------------------------------------------------------------------------------------------------------------------------------------------------------------------------------------------------------------------------------------------------------------------------------------------------------------------------------------------------------------------------------------------------------------------------------------------------------------------------------------------------------------------------------------------------------------------------------------------------------------------------------------------------------------------------------------------------------------------------------------------------------------------------------------------------------------------------------------------------------------------------------------------------------------------------------------------------------------------------------------------------------------------------------------------------------------------------------------------------------------------------------------------------------------------------------------------------------------------------------------------------------------------------------------------------------------------------------------------------------------------------------------------------------------------------------------------------------------------------------------------------------|--------------------------------------------------------------------------------------------------------------------------------------------------------------------------------------------------------------------------------------------------------------------------------------------------------------------------------------------------------------------------------------------------------------------------------------------------------------------------------------------------------------------------------------------------------------------------------------------------------------------------------------------------------------------------------------------------------------------------------------------------------------------------------------------------------------------------------------------------------------------------------------------------------------------------------------------------------------------------------------------------------------------------------------------------------------------------------------------------------------------------------------------------------------------------------------------------------------------------------------------------------------------------------------------------------------------------------------------------------------------------------------------------------------------------------------------------------------------------------------------------------------------------------------------------------------------------------------------------------------------------------------------------------------------------------------------------------------------------------------------------------------------------------------------------------------------------------------------------------------------------------------------------------------------------------------------------------------------------------------------------------------------------------------------------------------------------------------------------------------------------|--------------------------------------------------------------------------------------------------------------------------------------------------------------------------------------------------------------------------------------------------------------------------------------------------------------------------------------------------------------------------------------------------------------------------------------------------------------------------------------------------------------------------------------------------------------------------------------------------------------------------------------------------------------------------------------------------------------------------------------------------------------------------------------------------------------------------------------------------------------------------------------------------------------------------------------------------------------------------------------------------------------------------------------------------------------------------------------------------------------------------------------------------------------------------------------------------------------------------------------------------------------------------------------------------------------------------------------------------------------------------------------------------------------------------------------------------------------------------------------------------------------------------------------------------------------------------------------------------------------------------------------------------------------------------------------------------------------------------------------------------------------------------------------------------------------------------------------------------------------------------------------------------------------------------------------------------------------------------------------------------------------------------------------------------------------------------------------------------------------------------|-----------------------------------------------------|------------------------|
| Α                              | Α                                                                                                                                                                                                                                                                                                                                                                                                                                                                                                                                                                                                                                                                                                                                                                                                                                                                                                                                                                                                                                                                                                                                                                                                                                                                                                                                                                                                                                                                                                                                                                                                                                                                                                                                                                                                                                                                                                                                                                                                                                                                                                                              | A                                                                                                                                                                                                                                                                                                                                                                                                                                                                                                                                                                                                                                                                                                                                                                                                                                                                                                                                                                                                                                                                                                                                                                                                                                                                                                                                                                                                                                                                                                                                                                                                                                                                                                                                                                                                                                                                                                                                                                                                                                                                                                                        | C                                                                                                                                                                                                                                                                                                                                                                                                                                                                                                                                                                                                                                                                                                                                                                                                                                                                                                                                                                                                                                                                                                                                                                                                                                                                                                                                                                                                                                                                                                                                                                                                                                                                                                                                                                                                                                                                                                                                                                                                                                                                                                                        |                                                     | D                      |
| A1 W \ 54                      | AF05 W ( 18                                                                                                                                                                                                                                                                                                                                                                                                                                                                                                                                                                                                                                                                                                                                                                                                                                                                                                                                                                                                                                                                                                                                                                                                                                                                                                                                                                                                                                                                                                                                                                                                                                                                                                                                                                                                                                                                                                                                                                                                                                                                                                                    | AL23 W ( 31                                                                                                                                                                                                                                                                                                                                                                                                                                                                                                                                                                                                                                                                                                                                                                                                                                                                                                                                                                                                                                                                                                                                                                                                                                                                                                                                                                                                                                                                                                                                                                                                                                                                                                                                                                                                                                                                                                                                                                                                                                                                                                              | CT05 W © 52                                                                                                                                                                                                                                                                                                                                                                                                                                                                                                                                                                                                                                                                                                                                                                                                                                                                                                                                                                                                                                                                                                                                                                                                                                                                                                                                                                                                                                                                                                                                                                                                                                                                                                                                                                                                                                                                                                                                                                                                                                                                                                              | CT54 W 0 52                                         | D1 W \ 54              |
| A2 W \ 82                      | AF06 W 0 18                                                                                                                                                                                                                                                                                                                                                                                                                                                                                                                                                                                                                                                                                                                                                                                                                                                                                                                                                                                                                                                                                                                                                                                                                                                                                                                                                                                                                                                                                                                                                                                                                                                                                                                                                                                                                                                                                                                                                                                                                                                                                                                    | AL24 W () 32                                                                                                                                                                                                                                                                                                                                                                                                                                                                                                                                                                                                                                                                                                                                                                                                                                                                                                                                                                                                                                                                                                                                                                                                                                                                                                                                                                                                                                                                                                                                                                                                                                                                                                                                                                                                                                                                                                                                                                                                                                                                                                             | CT06 W ( 48                                                                                                                                                                                                                                                                                                                                                                                                                                                                                                                                                                                                                                                                                                                                                                                                                                                                                                                                                                                                                                                                                                                                                                                                                                                                                                                                                                                                                                                                                                                                                                                                                                                                                                                                                                                                                                                                                                                                                                                                                                                                                                              | CT55 W (5 54                                        | D2 W \ 82              |
| A3 W \ 82                      | AF07 W 0 18                                                                                                                                                                                                                                                                                                                                                                                                                                                                                                                                                                                                                                                                                                                                                                                                                                                                                                                                                                                                                                                                                                                                                                                                                                                                                                                                                                                                                                                                                                                                                                                                                                                                                                                                                                                                                                                                                                                                                                                                                                                                                                                    | AL25 W (5) 34                                                                                                                                                                                                                                                                                                                                                                                                                                                                                                                                                                                                                                                                                                                                                                                                                                                                                                                                                                                                                                                                                                                                                                                                                                                                                                                                                                                                                                                                                                                                                                                                                                                                                                                                                                                                                                                                                                                                                                                                                                                                                                            | CT07 W ( 49                                                                                                                                                                                                                                                                                                                                                                                                                                                                                                                                                                                                                                                                                                                                                                                                                                                                                                                                                                                                                                                                                                                                                                                                                                                                                                                                                                                                                                                                                                                                                                                                                                                                                                                                                                                                                                                                                                                                                                                                                                                                                                              | CT56 W <b>§</b> 52                                  | D3 W √ 82<br>D4 W √ 38 |
| A4 W ( 54<br>AA01 W ( 27       | AF08 W ( 19<br>AF09 W ( 18                                                                                                                                                                                                                                                                                                                                                                                                                                                                                                                                                                                                                                                                                                                                                                                                                                                                                                                                                                                                                                                                                                                                                                                                                                                                                                                                                                                                                                                                                                                                                                                                                                                                                                                                                                                                                                                                                                                                                                                                                                                                                                     | AL26 W \( \bar{\cup} \) 32  AL27 W \( \bar{\cup} \) 32                                                                                                                                                                                                                                                                                                                                                                                                                                                                                                                                                                                                                                                                                                                                                                                                                                                                                                                                                                                                                                                                                                                                                                                                                                                                                                                                                                                                                                                                                                                                                                                                                                                                                                                                                                                                                                                                                                                                                                                                                                                                   | CT08 W (\) 53                                                                                                                                                                                                                                                                                                                                                                                                                                                                                                                                                                                                                                                                                                                                                                                                                                                                                                                                                                                                                                                                                                                                                                                                                                                                                                                                                                                                                                                                                                                                                                                                                                                                                                                                                                                                                                                                                                                                                                                                                                                                                                            | CT58 W ( 55                                         | D4                     |
| AA01 W © 27                    | AF10 W ( 19                                                                                                                                                                                                                                                                                                                                                                                                                                                                                                                                                                                                                                                                                                                                                                                                                                                                                                                                                                                                                                                                                                                                                                                                                                                                                                                                                                                                                                                                                                                                                                                                                                                                                                                                                                                                                                                                                                                                                                                                                                                                                                                    | AL28 W () 33                                                                                                                                                                                                                                                                                                                                                                                                                                                                                                                                                                                                                                                                                                                                                                                                                                                                                                                                                                                                                                                                                                                                                                                                                                                                                                                                                                                                                                                                                                                                                                                                                                                                                                                                                                                                                                                                                                                                                                                                                                                                                                             | CT10 W ( 52                                                                                                                                                                                                                                                                                                                                                                                                                                                                                                                                                                                                                                                                                                                                                                                                                                                                                                                                                                                                                                                                                                                                                                                                                                                                                                                                                                                                                                                                                                                                                                                                                                                                                                                                                                                                                                                                                                                                                                                                                                                                                                              | CT59 W ( 54                                         | E                      |
| AA03 W ( 27                    | AG01 W ( 31                                                                                                                                                                                                                                                                                                                                                                                                                                                                                                                                                                                                                                                                                                                                                                                                                                                                                                                                                                                                                                                                                                                                                                                                                                                                                                                                                                                                                                                                                                                                                                                                                                                                                                                                                                                                                                                                                                                                                                                                                                                                                                                    | AL29 W ( 31                                                                                                                                                                                                                                                                                                                                                                                                                                                                                                                                                                                                                                                                                                                                                                                                                                                                                                                                                                                                                                                                                                                                                                                                                                                                                                                                                                                                                                                                                                                                                                                                                                                                                                                                                                                                                                                                                                                                                                                                                                                                                                              | CT11 W () 51                                                                                                                                                                                                                                                                                                                                                                                                                                                                                                                                                                                                                                                                                                                                                                                                                                                                                                                                                                                                                                                                                                                                                                                                                                                                                                                                                                                                                                                                                                                                                                                                                                                                                                                                                                                                                                                                                                                                                                                                                                                                                                             | CT60 W () 52                                        | E1                     |
| AA04 W () 27                   | AG02 W () 32                                                                                                                                                                                                                                                                                                                                                                                                                                                                                                                                                                                                                                                                                                                                                                                                                                                                                                                                                                                                                                                                                                                                                                                                                                                                                                                                                                                                                                                                                                                                                                                                                                                                                                                                                                                                                                                                                                                                                                                                                                                                                                                   | AL30 W ( 32                                                                                                                                                                                                                                                                                                                                                                                                                                                                                                                                                                                                                                                                                                                                                                                                                                                                                                                                                                                                                                                                                                                                                                                                                                                                                                                                                                                                                                                                                                                                                                                                                                                                                                                                                                                                                                                                                                                                                                                                                                                                                                              | CT12 W () 47                                                                                                                                                                                                                                                                                                                                                                                                                                                                                                                                                                                                                                                                                                                                                                                                                                                                                                                                                                                                                                                                                                                                                                                                                                                                                                                                                                                                                                                                                                                                                                                                                                                                                                                                                                                                                                                                                                                                                                                                                                                                                                             | CT61 W © 54                                         | E4                     |
| AA05 W <b>①</b> 27             | AG03 W () 34                                                                                                                                                                                                                                                                                                                                                                                                                                                                                                                                                                                                                                                                                                                                                                                                                                                                                                                                                                                                                                                                                                                                                                                                                                                                                                                                                                                                                                                                                                                                                                                                                                                                                                                                                                                                                                                                                                                                                                                                                                                                                                                   | AL31 W ( 31                                                                                                                                                                                                                                                                                                                                                                                                                                                                                                                                                                                                                                                                                                                                                                                                                                                                                                                                                                                                                                                                                                                                                                                                                                                                                                                                                                                                                                                                                                                                                                                                                                                                                                                                                                                                                                                                                                                                                                                                                                                                                                              | CT13 W () 45                                                                                                                                                                                                                                                                                                                                                                                                                                                                                                                                                                                                                                                                                                                                                                                                                                                                                                                                                                                                                                                                                                                                                                                                                                                                                                                                                                                                                                                                                                                                                                                                                                                                                                                                                                                                                                                                                                                                                                                                                                                                                                             | CT62 W <u></u> 47                                   | E50 W 🕚 35             |
| AA06 W ( 25                    | AG04 W 🕚 31                                                                                                                                                                                                                                                                                                                                                                                                                                                                                                                                                                                                                                                                                                                                                                                                                                                                                                                                                                                                                                                                                                                                                                                                                                                                                                                                                                                                                                                                                                                                                                                                                                                                                                                                                                                                                                                                                                                                                                                                                                                                                                                    | AL32 W ( 34                                                                                                                                                                                                                                                                                                                                                                                                                                                                                                                                                                                                                                                                                                                                                                                                                                                                                                                                                                                                                                                                                                                                                                                                                                                                                                                                                                                                                                                                                                                                                                                                                                                                                                                                                                                                                                                                                                                                                                                                                                                                                                              | CT14 W () 47                                                                                                                                                                                                                                                                                                                                                                                                                                                                                                                                                                                                                                                                                                                                                                                                                                                                                                                                                                                                                                                                                                                                                                                                                                                                                                                                                                                                                                                                                                                                                                                                                                                                                                                                                                                                                                                                                                                                                                                                                                                                                                             | CT63 W 0 51                                         |                        |
| AA07 W 🕦 25                    | AG05 W 🕓 31                                                                                                                                                                                                                                                                                                                                                                                                                                                                                                                                                                                                                                                                                                                                                                                                                                                                                                                                                                                                                                                                                                                                                                                                                                                                                                                                                                                                                                                                                                                                                                                                                                                                                                                                                                                                                                                                                                                                                                                                                                                                                                                    | AL33 W ( 31                                                                                                                                                                                                                                                                                                                                                                                                                                                                                                                                                                                                                                                                                                                                                                                                                                                                                                                                                                                                                                                                                                                                                                                                                                                                                                                                                                                                                                                                                                                                                                                                                                                                                                                                                                                                                                                                                                                                                                                                                                                                                                              | CT15 W (\) 48                                                                                                                                                                                                                                                                                                                                                                                                                                                                                                                                                                                                                                                                                                                                                                                                                                                                                                                                                                                                                                                                                                                                                                                                                                                                                                                                                                                                                                                                                                                                                                                                                                                                                                                                                                                                                                                                                                                                                                                                                                                                                                            | CT64 W 0 51                                         | F                      |
| AA08 W <u>0</u> 26             | AG06 W 🕓 33                                                                                                                                                                                                                                                                                                                                                                                                                                                                                                                                                                                                                                                                                                                                                                                                                                                                                                                                                                                                                                                                                                                                                                                                                                                                                                                                                                                                                                                                                                                                                                                                                                                                                                                                                                                                                                                                                                                                                                                                                                                                                                                    | AL34 W 🕚 33                                                                                                                                                                                                                                                                                                                                                                                                                                                                                                                                                                                                                                                                                                                                                                                                                                                                                                                                                                                                                                                                                                                                                                                                                                                                                                                                                                                                                                                                                                                                                                                                                                                                                                                                                                                                                                                                                                                                                                                                                                                                                                              | CT16 W (\( \) 48                                                                                                                                                                                                                                                                                                                                                                                                                                                                                                                                                                                                                                                                                                                                                                                                                                                                                                                                                                                                                                                                                                                                                                                                                                                                                                                                                                                                                                                                                                                                                                                                                                                                                                                                                                                                                                                                                                                                                                                                                                                                                                         | CT65 W <u>\$\bar{\bar{\bar{\bar{\bar{\bar{\bar{</u> | F4                     |
| AA09 W <u>0</u> 25             | AG07 W 🕚 31                                                                                                                                                                                                                                                                                                                                                                                                                                                                                                                                                                                                                                                                                                                                                                                                                                                                                                                                                                                                                                                                                                                                                                                                                                                                                                                                                                                                                                                                                                                                                                                                                                                                                                                                                                                                                                                                                                                                                                                                                                                                                                                    | AL35 W () 34                                                                                                                                                                                                                                                                                                                                                                                                                                                                                                                                                                                                                                                                                                                                                                                                                                                                                                                                                                                                                                                                                                                                                                                                                                                                                                                                                                                                                                                                                                                                                                                                                                                                                                                                                                                                                                                                                                                                                                                                                                                                                                             | CT17 W <u>0</u> 47                                                                                                                                                                                                                                                                                                                                                                                                                                                                                                                                                                                                                                                                                                                                                                                                                                                                                                                                                                                                                                                                                                                                                                                                                                                                                                                                                                                                                                                                                                                                                                                                                                                                                                                                                                                                                                                                                                                                                                                                                                                                                                       | CT66 W <u> </u>                                     | F5 W <b>√</b> 26       |
| AA10 W 🕚 22                    | AG08 W 🕚 31                                                                                                                                                                                                                                                                                                                                                                                                                                                                                                                                                                                                                                                                                                                                                                                                                                                                                                                                                                                                                                                                                                                                                                                                                                                                                                                                                                                                                                                                                                                                                                                                                                                                                                                                                                                                                                                                                                                                                                                                                                                                                                                    | AL36 W ( 31                                                                                                                                                                                                                                                                                                                                                                                                                                                                                                                                                                                                                                                                                                                                                                                                                                                                                                                                                                                                                                                                                                                                                                                                                                                                                                                                                                                                                                                                                                                                                                                                                                                                                                                                                                                                                                                                                                                                                                                                                                                                                                              | CT18 W <b>(</b> 45                                                                                                                                                                                                                                                                                                                                                                                                                                                                                                                                                                                                                                                                                                                                                                                                                                                                                                                                                                                                                                                                                                                                                                                                                                                                                                                                                                                                                                                                                                                                                                                                                                                                                                                                                                                                                                                                                                                                                                                                                                                                                                       | CT67 W <u></u> 54                                   | F6 W <b>√</b> 54       |
| AA11 W 🕚 22                    | AG09 W 🕓 32                                                                                                                                                                                                                                                                                                                                                                                                                                                                                                                                                                                                                                                                                                                                                                                                                                                                                                                                                                                                                                                                                                                                                                                                                                                                                                                                                                                                                                                                                                                                                                                                                                                                                                                                                                                                                                                                                                                                                                                                                                                                                                                    | AT01 W ( 33                                                                                                                                                                                                                                                                                                                                                                                                                                                                                                                                                                                                                                                                                                                                                                                                                                                                                                                                                                                                                                                                                                                                                                                                                                                                                                                                                                                                                                                                                                                                                                                                                                                                                                                                                                                                                                                                                                                                                                                                                                                                                                              | CT19 W <b>(</b> 45                                                                                                                                                                                                                                                                                                                                                                                                                                                                                                                                                                                                                                                                                                                                                                                                                                                                                                                                                                                                                                                                                                                                                                                                                                                                                                                                                                                                                                                                                                                                                                                                                                                                                                                                                                                                                                                                                                                                                                                                                                                                                                       | CT68 W 🕚 54                                         | F7 W ✓ 35              |
| AA12 W 🕦 22                    | AG10 W 🕓 33                                                                                                                                                                                                                                                                                                                                                                                                                                                                                                                                                                                                                                                                                                                                                                                                                                                                                                                                                                                                                                                                                                                                                                                                                                                                                                                                                                                                                                                                                                                                                                                                                                                                                                                                                                                                                                                                                                                                                                                                                                                                                                                    | AT02 W () 34                                                                                                                                                                                                                                                                                                                                                                                                                                                                                                                                                                                                                                                                                                                                                                                                                                                                                                                                                                                                                                                                                                                                                                                                                                                                                                                                                                                                                                                                                                                                                                                                                                                                                                                                                                                                                                                                                                                                                                                                                                                                                                             | CT20 W 0 48                                                                                                                                                                                                                                                                                                                                                                                                                                                                                                                                                                                                                                                                                                                                                                                                                                                                                                                                                                                                                                                                                                                                                                                                                                                                                                                                                                                                                                                                                                                                                                                                                                                                                                                                                                                                                                                                                                                                                                                                                                                                                                              | CT69 W <b>(</b> 49                                  |                        |
| AA13 W 🕚 21                    | AG11 W 🕚 32                                                                                                                                                                                                                                                                                                                                                                                                                                                                                                                                                                                                                                                                                                                                                                                                                                                                                                                                                                                                                                                                                                                                                                                                                                                                                                                                                                                                                                                                                                                                                                                                                                                                                                                                                                                                                                                                                                                                                                                                                                                                                                                    | AT03 W 🕚 33                                                                                                                                                                                                                                                                                                                                                                                                                                                                                                                                                                                                                                                                                                                                                                                                                                                                                                                                                                                                                                                                                                                                                                                                                                                                                                                                                                                                                                                                                                                                                                                                                                                                                                                                                                                                                                                                                                                                                                                                                                                                                                              | CT21 W 🕓 53                                                                                                                                                                                                                                                                                                                                                                                                                                                                                                                                                                                                                                                                                                                                                                                                                                                                                                                                                                                                                                                                                                                                                                                                                                                                                                                                                                                                                                                                                                                                                                                                                                                                                                                                                                                                                                                                                                                                                                                                                                                                                                              | CT70 W <u>\$\bar{\bar{\bar{\bar{\bar{\bar{\bar{</u> | G                      |
| AA14 W 🕛 21                    | AG12 W 🕚 31                                                                                                                                                                                                                                                                                                                                                                                                                                                                                                                                                                                                                                                                                                                                                                                                                                                                                                                                                                                                                                                                                                                                                                                                                                                                                                                                                                                                                                                                                                                                                                                                                                                                                                                                                                                                                                                                                                                                                                                                                                                                                                                    | AT04 W 🕚 34                                                                                                                                                                                                                                                                                                                                                                                                                                                                                                                                                                                                                                                                                                                                                                                                                                                                                                                                                                                                                                                                                                                                                                                                                                                                                                                                                                                                                                                                                                                                                                                                                                                                                                                                                                                                                                                                                                                                                                                                                                                                                                              | CT22 W 🕚 50                                                                                                                                                                                                                                                                                                                                                                                                                                                                                                                                                                                                                                                                                                                                                                                                                                                                                                                                                                                                                                                                                                                                                                                                                                                                                                                                                                                                                                                                                                                                                                                                                                                                                                                                                                                                                                                                                                                                                                                                                                                                                                              | CT71 W <u> </u>                                     | G0 W ✓ 23              |
| AA15 W 🕚 20                    | AG13 W 🕚 30                                                                                                                                                                                                                                                                                                                                                                                                                                                                                                                                                                                                                                                                                                                                                                                                                                                                                                                                                                                                                                                                                                                                                                                                                                                                                                                                                                                                                                                                                                                                                                                                                                                                                                                                                                                                                                                                                                                                                                                                                                                                                                                    | AT05 W \(\text{\text{\text{\text{\text{\text{\text{\text{\text{\text{\text{\text{\text{\text{\text{\text{\text{\text{\text{\text{\text{\text{\text{\text{\text{\text{\text{\text{\text{\text{\text{\text{\text{\text{\text{\text{\text{\text{\text{\text{\text{\text{\text{\text{\text{\text{\text{\text{\text{\text{\text{\text{\text{\text{\text{\text{\text{\text{\text{\text{\text{\text{\text{\text{\text{\text{\text{\text{\text{\text{\text{\text{\text{\text{\text{\text{\text{\text{\text{\text{\text{\text{\text{\text{\text{\text{\text{\text{\text{\text{\text{\text{\text{\text{\text{\text{\text{\text{\text{\text{\text{\text{\text{\text{\text{\text{\text{\text{\text{\text{\text{\text{\text{\text{\text{\tinx{\tiny{\tint{\text{\text{\text{\text{\text{\text{\text{\text{\text{\text{\text{\text{\text{\text{\text{\text{\text{\text{\text{\text{\text{\text{\text{\text{\text{\text{\text{\text{\text{\tinx{\tinx{\tinx{\tinx{\tinx{\tinx{\tinx{\text{\text{\text{\text{\text{\tinx{\tinx{\tinx{\tinx{\tinx{\tinx{\tinx{\tinx{\tinx{\tinx{\tinx{\tinx{\tinx{\tinx{\tinx{\tinx{\tinx{\tinx{\tinx{\tinx{\tinx{\tinx{\tinx{\tinx{\tinx{\tinx{\tinx{\tinx{\tinx{\tinx{\tinx{\tinx{\tinx{\tinx{\tinx{\tinx{\tinx{\tinx{\tinx{\tinx{\tinx{\tinx{\tinx{\tinx{\tinx{\tinx{\tinx{\tinx{\tinx{\tinx{\tinx{\tinx{\tinx{\tinx{\tinx{\tinx{\tinx{\tinx{\tinx{\tinx{\tinx{\tinx{\tinx{\tinx{\tinx{\tinx{\tinx{\tinx{\tinx{\tinx{\tinx{\tinx{\tinx{\tinx{\tinx{\tinx{\tinx{\tinx{\tinx{\tinx{\tinx{\tinx{\tinx{\tinx{\tinx{\tinx{\tinx{\tinx{\tinx{\tinx{\tinx{\tinx{\tinx{\tinx{\tinx{\tinx{\tinx{\tinx{\tinx{\tinx{\tinx{\tinx{\tinx{\tinx{\tinx{\tinx{\tinx{\tinx{\tinx{\tinx{\tinx{\tinx{\tinx{\tinx{\tinx{\tinx{\tinx{\tinx{\tinx{\tinx{\tinx{\tinx{\tinx{\tinx{\tinx{\tinx{\tinx{\tinx{\tinx{\tinx{\tinx{\tinx{\tinx{\tinx{\tinx{\tinx{\tinx{\tinx{\tinx{\tinx{\tinx{\tinx{\tinx{\tinx{\tinx{\tinx{\tinx{\tinx{\tinx{\tinx{\tinx{\tinx{\tinx{\tinx{\tinx{\tinx{\tinx{\tinx{\tinx{\tinx{\tinx{\tinx{\tinx{\tinx{\tinx{\tin\tii}\\ \tinx{\tinx{\tinx{\tinx{\tinx{\tinx{\tinx{\tinx{\tinx{\tinx{\tinx{\tinx{\ti | CT23 W 🕚 53                                                                                                                                                                                                                                                                                                                                                                                                                                                                                                                                                                                                                                                                                                                                                                                                                                                                                                                                                                                                                                                                                                                                                                                                                                                                                                                                                                                                                                                                                                                                                                                                                                                                                                                                                                                                                                                                                                                                                                                                                                                                                                              | CT72 W <u> </u>                                     | G2 W √ 82              |
| AA16 W 🕚 20                    | AG14 W 🕓 30                                                                                                                                                                                                                                                                                                                                                                                                                                                                                                                                                                                                                                                                                                                                                                                                                                                                                                                                                                                                                                                                                                                                                                                                                                                                                                                                                                                                                                                                                                                                                                                                                                                                                                                                                                                                                                                                                                                                                                                                                                                                                                                    | AT06 W <u>()</u> 35                                                                                                                                                                                                                                                                                                                                                                                                                                                                                                                                                                                                                                                                                                                                                                                                                                                                                                                                                                                                                                                                                                                                                                                                                                                                                                                                                                                                                                                                                                                                                                                                                                                                                                                                                                                                                                                                                                                                                                                                                                                                                                      | CT24 W 🕚 54                                                                                                                                                                                                                                                                                                                                                                                                                                                                                                                                                                                                                                                                                                                                                                                                                                                                                                                                                                                                                                                                                                                                                                                                                                                                                                                                                                                                                                                                                                                                                                                                                                                                                                                                                                                                                                                                                                                                                                                                                                                                                                              | CT73 W <b>(</b> 45                                  | G3 W \ 82              |
| AA17 W 🕚 26                    | AG15 W 🕓 30                                                                                                                                                                                                                                                                                                                                                                                                                                                                                                                                                                                                                                                                                                                                                                                                                                                                                                                                                                                                                                                                                                                                                                                                                                                                                                                                                                                                                                                                                                                                                                                                                                                                                                                                                                                                                                                                                                                                                                                                                                                                                                                    | AZ01 W 🕚 17                                                                                                                                                                                                                                                                                                                                                                                                                                                                                                                                                                                                                                                                                                                                                                                                                                                                                                                                                                                                                                                                                                                                                                                                                                                                                                                                                                                                                                                                                                                                                                                                                                                                                                                                                                                                                                                                                                                                                                                                                                                                                                              | CT25 W 🕚 53                                                                                                                                                                                                                                                                                                                                                                                                                                                                                                                                                                                                                                                                                                                                                                                                                                                                                                                                                                                                                                                                                                                                                                                                                                                                                                                                                                                                                                                                                                                                                                                                                                                                                                                                                                                                                                                                                                                                                                                                                                                                                                              | CT74 W <b>(</b> 45                                  | G4 W √ 49<br>G5 W √ 26 |
| AA18 W 🕦 23                    | AG16 W 🕚 32                                                                                                                                                                                                                                                                                                                                                                                                                                                                                                                                                                                                                                                                                                                                                                                                                                                                                                                                                                                                                                                                                                                                                                                                                                                                                                                                                                                                                                                                                                                                                                                                                                                                                                                                                                                                                                                                                                                                                                                                                                                                                                                    | AZ02 W <b>(</b> 17                                                                                                                                                                                                                                                                                                                                                                                                                                                                                                                                                                                                                                                                                                                                                                                                                                                                                                                                                                                                                                                                                                                                                                                                                                                                                                                                                                                                                                                                                                                                                                                                                                                                                                                                                                                                                                                                                                                                                                                                                                                                                                       | CT26 W <b>(</b> 53                                                                                                                                                                                                                                                                                                                                                                                                                                                                                                                                                                                                                                                                                                                                                                                                                                                                                                                                                                                                                                                                                                                                                                                                                                                                                                                                                                                                                                                                                                                                                                                                                                                                                                                                                                                                                                                                                                                                                                                                                                                                                                       | CT75 W <b>(</b> 50                                  | G6 W ✓ 39              |
| AA19 W <u>()</u> 23            | AG17 W 🕚 33                                                                                                                                                                                                                                                                                                                                                                                                                                                                                                                                                                                                                                                                                                                                                                                                                                                                                                                                                                                                                                                                                                                                                                                                                                                                                                                                                                                                                                                                                                                                                                                                                                                                                                                                                                                                                                                                                                                                                                                                                                                                                                                    | AZ03 W ( 17                                                                                                                                                                                                                                                                                                                                                                                                                                                                                                                                                                                                                                                                                                                                                                                                                                                                                                                                                                                                                                                                                                                                                                                                                                                                                                                                                                                                                                                                                                                                                                                                                                                                                                                                                                                                                                                                                                                                                                                                                                                                                                              | CT27 W () 49                                                                                                                                                                                                                                                                                                                                                                                                                                                                                                                                                                                                                                                                                                                                                                                                                                                                                                                                                                                                                                                                                                                                                                                                                                                                                                                                                                                                                                                                                                                                                                                                                                                                                                                                                                                                                                                                                                                                                                                                                                                                                                             | CT76 W <b>(</b> 47                                  | G0 VV V 33             |
| AA20 W 🕓 24                    | AG18 W 🕚 29                                                                                                                                                                                                                                                                                                                                                                                                                                                                                                                                                                                                                                                                                                                                                                                                                                                                                                                                                                                                                                                                                                                                                                                                                                                                                                                                                                                                                                                                                                                                                                                                                                                                                                                                                                                                                                                                                                                                                                                                                                                                                                                    | AZ04 W <u>()</u> 17                                                                                                                                                                                                                                                                                                                                                                                                                                                                                                                                                                                                                                                                                                                                                                                                                                                                                                                                                                                                                                                                                                                                                                                                                                                                                                                                                                                                                                                                                                                                                                                                                                                                                                                                                                                                                                                                                                                                                                                                                                                                                                      | CT28 W () 48                                                                                                                                                                                                                                                                                                                                                                                                                                                                                                                                                                                                                                                                                                                                                                                                                                                                                                                                                                                                                                                                                                                                                                                                                                                                                                                                                                                                                                                                                                                                                                                                                                                                                                                                                                                                                                                                                                                                                                                                                                                                                                             | CT77 W 0 50                                         | H                      |
| AA21 W 🕦 24                    | AG19 W ( 32                                                                                                                                                                                                                                                                                                                                                                                                                                                                                                                                                                                                                                                                                                                                                                                                                                                                                                                                                                                                                                                                                                                                                                                                                                                                                                                                                                                                                                                                                                                                                                                                                                                                                                                                                                                                                                                                                                                                                                                                                                                                                                                    | AZ05 W ( 17                                                                                                                                                                                                                                                                                                                                                                                                                                                                                                                                                                                                                                                                                                                                                                                                                                                                                                                                                                                                                                                                                                                                                                                                                                                                                                                                                                                                                                                                                                                                                                                                                                                                                                                                                                                                                                                                                                                                                                                                                                                                                                              | CT29 W (\) 53                                                                                                                                                                                                                                                                                                                                                                                                                                                                                                                                                                                                                                                                                                                                                                                                                                                                                                                                                                                                                                                                                                                                                                                                                                                                                                                                                                                                                                                                                                                                                                                                                                                                                                                                                                                                                                                                                                                                                                                                                                                                                                            | CT78 W 0 51                                         | H1                     |
| AB02 W () 13                   | AG20 W © 29                                                                                                                                                                                                                                                                                                                                                                                                                                                                                                                                                                                                                                                                                                                                                                                                                                                                                                                                                                                                                                                                                                                                                                                                                                                                                                                                                                                                                                                                                                                                                                                                                                                                                                                                                                                                                                                                                                                                                                                                                                                                                                                    | AZ06 W ( 15                                                                                                                                                                                                                                                                                                                                                                                                                                                                                                                                                                                                                                                                                                                                                                                                                                                                                                                                                                                                                                                                                                                                                                                                                                                                                                                                                                                                                                                                                                                                                                                                                                                                                                                                                                                                                                                                                                                                                                                                                                                                                                              | CT30 W () 49                                                                                                                                                                                                                                                                                                                                                                                                                                                                                                                                                                                                                                                                                                                                                                                                                                                                                                                                                                                                                                                                                                                                                                                                                                                                                                                                                                                                                                                                                                                                                                                                                                                                                                                                                                                                                                                                                                                                                                                                                                                                                                             | CT79 W 0 47                                         | H4 W <b>√</b> 39       |
| AB03 W 13                      | AG21 W 0 32                                                                                                                                                                                                                                                                                                                                                                                                                                                                                                                                                                                                                                                                                                                                                                                                                                                                                                                                                                                                                                                                                                                                                                                                                                                                                                                                                                                                                                                                                                                                                                                                                                                                                                                                                                                                                                                                                                                                                                                                                                                                                                                    | AZ07 W ( 15                                                                                                                                                                                                                                                                                                                                                                                                                                                                                                                                                                                                                                                                                                                                                                                                                                                                                                                                                                                                                                                                                                                                                                                                                                                                                                                                                                                                                                                                                                                                                                                                                                                                                                                                                                                                                                                                                                                                                                                                                                                                                                              | CT31 W (5 52                                                                                                                                                                                                                                                                                                                                                                                                                                                                                                                                                                                                                                                                                                                                                                                                                                                                                                                                                                                                                                                                                                                                                                                                                                                                                                                                                                                                                                                                                                                                                                                                                                                                                                                                                                                                                                                                                                                                                                                                                                                                                                             | CT80 W () 49                                        | H5 W <b>√</b> 55       |
| AB05 W ✓ 12                    | AL01 F ( 73                                                                                                                                                                                                                                                                                                                                                                                                                                                                                                                                                                                                                                                                                                                                                                                                                                                                                                                                                                                                                                                                                                                                                                                                                                                                                                                                                                                                                                                                                                                                                                                                                                                                                                                                                                                                                                                                                                                                                                                                                                                                                                                    | AZ08 W (15                                                                                                                                                                                                                                                                                                                                                                                                                                                                                                                                                                                                                                                                                                                                                                                                                                                                                                                                                                                                                                                                                                                                                                                                                                                                                                                                                                                                                                                                                                                                                                                                                                                                                                                                                                                                                                                                                                                                                                                                                                                                                                               | CT32 W ( 45                                                                                                                                                                                                                                                                                                                                                                                                                                                                                                                                                                                                                                                                                                                                                                                                                                                                                                                                                                                                                                                                                                                                                                                                                                                                                                                                                                                                                                                                                                                                                                                                                                                                                                                                                                                                                                                                                                                                                                                                                                                                                                              | CT81 W (5 49                                        | H6 W <b>√</b> 82       |
| AB06 W () 13                   | AL02 W ① 34                                                                                                                                                                                                                                                                                                                                                                                                                                                                                                                                                                                                                                                                                                                                                                                                                                                                                                                                                                                                                                                                                                                                                                                                                                                                                                                                                                                                                                                                                                                                                                                                                                                                                                                                                                                                                                                                                                                                                                                                                                                                                                                    | AZ09 W ( 16                                                                                                                                                                                                                                                                                                                                                                                                                                                                                                                                                                                                                                                                                                                                                                                                                                                                                                                                                                                                                                                                                                                                                                                                                                                                                                                                                                                                                                                                                                                                                                                                                                                                                                                                                                                                                                                                                                                                                                                                                                                                                                              | CT34 W ( 48                                                                                                                                                                                                                                                                                                                                                                                                                                                                                                                                                                                                                                                                                                                                                                                                                                                                                                                                                                                                                                                                                                                                                                                                                                                                                                                                                                                                                                                                                                                                                                                                                                                                                                                                                                                                                                                                                                                                                                                                                                                                                                              | CT82 W © 54<br>CT83 W © 47                          | H7 W <b>√ 41</b>       |
| AB07 W (\) 13<br>AC01 W (\) 13 | AL03 M ( 72<br>AL04 W ( 33                                                                                                                                                                                                                                                                                                                                                                                                                                                                                                                                                                                                                                                                                                                                                                                                                                                                                                                                                                                                                                                                                                                                                                                                                                                                                                                                                                                                                                                                                                                                                                                                                                                                                                                                                                                                                                                                                                                                                                                                                                                                                                     | AZ10 W ( 16                                                                                                                                                                                                                                                                                                                                                                                                                                                                                                                                                                                                                                                                                                                                                                                                                                                                                                                                                                                                                                                                                                                                                                                                                                                                                                                                                                                                                                                                                                                                                                                                                                                                                                                                                                                                                                                                                                                                                                                                                                                                                                              | CT34 W \( \text{ \text{\text{\text{\text{\text{\text{\text{\text{\text{\text{\text{\text{\text{\text{\text{\text{\text{\text{\text{\text{\text{\text{\text{\text{\text{\text{\text{\text{\text{\text{\text{\text{\text{\text{\text{\text{\text{\text{\text{\text{\text{\text{\text{\text{\text{\text{\text{\text{\text{\text{\text{\text{\text{\text{\text{\text{\text{\text{\text{\text{\text{\text{\text{\text{\text{\text{\text{\text{\text{\text{\text{\text{\text{\text{\text{\text{\text{\text{\text{\text{\text{\text{\text{\text{\text{\text{\text{\text{\text{\text{\text{\text{\text{\text{\text{\text{\text{\text{\text{\text{\text{\text{\text{\text{\text{\text{\text{\text{\text{\text{\text{\text{\text{\text{\text{\text{\text{\text{\text{\text{\text{\text{\text{\text{\text{\text{\text{\text{\text{\text{\text{\text{\text{\text{\text{\tint{\text{\text{\text{\text{\text{\text{\text{\text{\text{\text{\text{\text{\text{\text{\text{\text{\text{\text{\text{\text{\text{\text{\text{\text{\text{\tint{\text{\text{\text{\text{\text{\tin}\text{\text{\text{\text{\text{\text{\text{\text{\text{\text{\text{\text{\text{\text{\text{\text{\text{\text{\text{\text{\text{\text{\tint{\text{\text{\text{\tint{\text{\text{\text{\text{\text{\tint{\text{\text{\text{\text{\text{\text{\text{\text{\text{\tint{\text{\text{\text{\text{\text{\text{\text{\text{\text{\text{\text{\text{\text{\text{\text{\text{\text{\text{\text{\text{\text{\text{\text{\text{\text{\text{\text{\text{\text{\text{\text{\text{\tint{\text{\text{\text{\text{\text{\text{\text{\text{\text{\tilit{\text{\tint{\text{\tilit{\text{\text{\text{\tilit{\text{\text{\tinit}\text{\text{\text{\text{\text{\text{\tilit{\text{\text{\text{\text{\text{\text{\text{\text{\text{\text{\text{\text{\text{\text{\text{\text{\text{\text{\text{\text{\text{\text{\texi}\text{\text{\text{\text{\text{\text{\text{\text{\text{\text{\ti}}\\tint{\text{\text{\texi}\text{\text{\text{\texi}\text{\text{\text{\text{\texi}\text{\text{\texi{\texi}\tilit{\text{\text{\tetit}}}\tint{\text{\tiint{\text{\tiint{\text{\texi}\text{\ti | CT84 W (\cdot 48)                                   | H8 W <b>√</b> 41       |
| AC02 W ( 13                    | AL05 M © 72                                                                                                                                                                                                                                                                                                                                                                                                                                                                                                                                                                                                                                                                                                                                                                                                                                                                                                                                                                                                                                                                                                                                                                                                                                                                                                                                                                                                                                                                                                                                                                                                                                                                                                                                                                                                                                                                                                                                                                                                                                                                                                                    | В                                                                                                                                                                                                                                                                                                                                                                                                                                                                                                                                                                                                                                                                                                                                                                                                                                                                                                                                                                                                                                                                                                                                                                                                                                                                                                                                                                                                                                                                                                                                                                                                                                                                                                                                                                                                                                                                                                                                                                                                                                                                                                                        | CT36 W () 52                                                                                                                                                                                                                                                                                                                                                                                                                                                                                                                                                                                                                                                                                                                                                                                                                                                                                                                                                                                                                                                                                                                                                                                                                                                                                                                                                                                                                                                                                                                                                                                                                                                                                                                                                                                                                                                                                                                                                                                                                                                                                                             | CT85 W () 53                                        | H10 W ✓ 39             |
| AC03 W ( 13                    | AL06 W ( 33                                                                                                                                                                                                                                                                                                                                                                                                                                                                                                                                                                                                                                                                                                                                                                                                                                                                                                                                                                                                                                                                                                                                                                                                                                                                                                                                                                                                                                                                                                                                                                                                                                                                                                                                                                                                                                                                                                                                                                                                                                                                                                                    | B1 W √ 52                                                                                                                                                                                                                                                                                                                                                                                                                                                                                                                                                                                                                                                                                                                                                                                                                                                                                                                                                                                                                                                                                                                                                                                                                                                                                                                                                                                                                                                                                                                                                                                                                                                                                                                                                                                                                                                                                                                                                                                                                                                                                                                | CT37 W () 51                                                                                                                                                                                                                                                                                                                                                                                                                                                                                                                                                                                                                                                                                                                                                                                                                                                                                                                                                                                                                                                                                                                                                                                                                                                                                                                                                                                                                                                                                                                                                                                                                                                                                                                                                                                                                                                                                                                                                                                                                                                                                                             | CT86 W © 54                                         | H50 W ✓ 37             |
| AC04 W ( 13                    | AL07 F \( \text{\text{\text{\text{\text{\text{\text{\text{\text{\text{\text{\text{\text{\text{\text{\text{\text{\text{\text{\text{\text{\text{\text{\text{\text{\text{\text{\text{\text{\text{\text{\text{\text{\text{\text{\text{\text{\text{\text{\text{\text{\text{\text{\text{\text{\text{\text{\text{\text{\text{\text{\text{\text{\text{\text{\text{\text{\text{\text{\text{\text{\text{\text{\text{\text{\text{\text{\text{\text{\text{\text{\text{\text{\text{\text{\text{\text{\text{\text{\text{\text{\text{\text{\text{\text{\text{\text{\text{\text{\text{\text{\text{\text{\text{\text{\text{\text{\text{\text{\text{\text{\text{\text{\text{\text{\text{\text{\text{\text{\text{\text{\text{\text{\text{\text{\text{\text{\text{\text{\text{\text{\text{\text{\text{\text{\text{\text{\text{\text{\text{\text{\text{\text{\text{\text{\text{\text{\text{\text{\text{\text{\text{\text{\text{\text{\text{\text{\text{\text{\text{\text{\text{\text{\text{\text{\text{\text{\text{\text{\text{\text{\text{\text{\text{\text{\text{\text{\text{\text{\text{\text{\text{\text{\text{\text{\text{\text{\text{\text{\tint{\text{\text{\text{\text{\tint{\text{\text{\tint{\text{\text{\text{\tint{\text{\tint{\text{\tint{\text{\text{\tint{\tint{\text{\tint{\text{\tint{\text{\tint{\text{\tint{\text{\tint{\text{\tint{\text{\tint{\tint{\tint{\tint{\tint{\text{\tint{\tint{\tint{\tint{\tint{\tint{\tint{\tint{\tint{\text{\tint{\tint{\tint{\text{\tint{\tint{\tint{\tint{\tint{\tint{\text{\tint{\tint{\tint{\tint{\tint{\tint{\tint{\tint{\tint{\tint{\tint{\tint{\tint{\tint{\tint{\tinit{\tint{\tinit{\text{\tinit{\text{\tinit{\text{\tinit}\tint{\tinit{\tinit{\tinit{\tinit{\tinit{\tinit{\tinit{\tinit{\tinit{\tinit{\tinit{\tinit{\tinit{\tinit{\tinit{\tinit{\tinit{\tinit{\tinit{\tinit{\tinit{\tinit{\tinit{\tinit{\tinit{\tinit{\tinit{\tinit{\tinit{\tinit{\tinit{\tinit{\tinit{\tiin}\tinit{\tiit{\tiint{\tiinit{\tiin}\tinit{\tiin}\tinit{\tiin}\tiin}\tiin}\tinit{\tiint{\tiinit{\tiin}\tiint{\tiinit{\tiinit{\tiinit{\tiinit{\tiinit{\tiinit{\tiinit{\tiinit{\tiin\tii}}\\tiinit{\tiin}\tiin}\ | B3 W ✓ 50                                                                                                                                                                                                                                                                                                                                                                                                                                                                                                                                                                                                                                                                                                                                                                                                                                                                                                                                                                                                                                                                                                                                                                                                                                                                                                                                                                                                                                                                                                                                                                                                                                                                                                                                                                                                                                                                                                                                                                                                                                                                                                                | CT38 W () 51                                                                                                                                                                                                                                                                                                                                                                                                                                                                                                                                                                                                                                                                                                                                                                                                                                                                                                                                                                                                                                                                                                                                                                                                                                                                                                                                                                                                                                                                                                                                                                                                                                                                                                                                                                                                                                                                                                                                                                                                                                                                                                             | CT87 W () 50                                        |                        |
| AD01 W () 43                   | AL08 W ( 32                                                                                                                                                                                                                                                                                                                                                                                                                                                                                                                                                                                                                                                                                                                                                                                                                                                                                                                                                                                                                                                                                                                                                                                                                                                                                                                                                                                                                                                                                                                                                                                                                                                                                                                                                                                                                                                                                                                                                                                                                                                                                                                    | B4                                                                                                                                                                                                                                                                                                                                                                                                                                                                                                                                                                                                                                                                                                                                                                                                                                                                                                                                                                                                                                                                                                                                                                                                                                                                                                                                                                                                                                                                                                                                                                                                                                                                                                                                                                                                                                                                                                                                                                                                                                                                                                                       | CT39 W () 47                                                                                                                                                                                                                                                                                                                                                                                                                                                                                                                                                                                                                                                                                                                                                                                                                                                                                                                                                                                                                                                                                                                                                                                                                                                                                                                                                                                                                                                                                                                                                                                                                                                                                                                                                                                                                                                                                                                                                                                                                                                                                                             | CT88 W                                              | I6 W <b>√</b> 82       |
| AD02 W ( 43                    | AL09 F 🕓 74                                                                                                                                                                                                                                                                                                                                                                                                                                                                                                                                                                                                                                                                                                                                                                                                                                                                                                                                                                                                                                                                                                                                                                                                                                                                                                                                                                                                                                                                                                                                                                                                                                                                                                                                                                                                                                                                                                                                                                                                                                                                                                                    | B5 W <b>√</b> 50                                                                                                                                                                                                                                                                                                                                                                                                                                                                                                                                                                                                                                                                                                                                                                                                                                                                                                                                                                                                                                                                                                                                                                                                                                                                                                                                                                                                                                                                                                                                                                                                                                                                                                                                                                                                                                                                                                                                                                                                                                                                                                         | CT40 W () 48                                                                                                                                                                                                                                                                                                                                                                                                                                                                                                                                                                                                                                                                                                                                                                                                                                                                                                                                                                                                                                                                                                                                                                                                                                                                                                                                                                                                                                                                                                                                                                                                                                                                                                                                                                                                                                                                                                                                                                                                                                                                                                             | CT89 W <u>()</u> 53                                 | 17 W √ 53              |
| AD03 W 0 42                    | AL10 W 🕓 32                                                                                                                                                                                                                                                                                                                                                                                                                                                                                                                                                                                                                                                                                                                                                                                                                                                                                                                                                                                                                                                                                                                                                                                                                                                                                                                                                                                                                                                                                                                                                                                                                                                                                                                                                                                                                                                                                                                                                                                                                                                                                                                    | B6 W <b>√</b> 82                                                                                                                                                                                                                                                                                                                                                                                                                                                                                                                                                                                                                                                                                                                                                                                                                                                                                                                                                                                                                                                                                                                                                                                                                                                                                                                                                                                                                                                                                                                                                                                                                                                                                                                                                                                                                                                                                                                                                                                                                                                                                                         | CT41 W 0 50                                                                                                                                                                                                                                                                                                                                                                                                                                                                                                                                                                                                                                                                                                                                                                                                                                                                                                                                                                                                                                                                                                                                                                                                                                                                                                                                                                                                                                                                                                                                                                                                                                                                                                                                                                                                                                                                                                                                                                                                                                                                                                              | CT90 W <u>0</u> 47                                  | 17                     |
| AD04 W 🕚 42                    | AL11 F 🕚 73                                                                                                                                                                                                                                                                                                                                                                                                                                                                                                                                                                                                                                                                                                                                                                                                                                                                                                                                                                                                                                                                                                                                                                                                                                                                                                                                                                                                                                                                                                                                                                                                                                                                                                                                                                                                                                                                                                                                                                                                                                                                                                                    | B8 W <b>√ 2</b> 6                                                                                                                                                                                                                                                                                                                                                                                                                                                                                                                                                                                                                                                                                                                                                                                                                                                                                                                                                                                                                                                                                                                                                                                                                                                                                                                                                                                                                                                                                                                                                                                                                                                                                                                                                                                                                                                                                                                                                                                                                                                                                                        | CT42 W 🕚 51                                                                                                                                                                                                                                                                                                                                                                                                                                                                                                                                                                                                                                                                                                                                                                                                                                                                                                                                                                                                                                                                                                                                                                                                                                                                                                                                                                                                                                                                                                                                                                                                                                                                                                                                                                                                                                                                                                                                                                                                                                                                                                              | CT91 W <u>\$\bar{\sqrt{0}}\$ 45</u>                 | 110 W √ 82             |
| AD05 W 🕚 41                    | AL12 W 🕚 34                                                                                                                                                                                                                                                                                                                                                                                                                                                                                                                                                                                                                                                                                                                                                                                                                                                                                                                                                                                                                                                                                                                                                                                                                                                                                                                                                                                                                                                                                                                                                                                                                                                                                                                                                                                                                                                                                                                                                                                                                                                                                                                    | B9 W <b>√ 24</b>                                                                                                                                                                                                                                                                                                                                                                                                                                                                                                                                                                                                                                                                                                                                                                                                                                                                                                                                                                                                                                                                                                                                                                                                                                                                                                                                                                                                                                                                                                                                                                                                                                                                                                                                                                                                                                                                                                                                                                                                                                                                                                         | CT43 W <u>()</u> 53                                                                                                                                                                                                                                                                                                                                                                                                                                                                                                                                                                                                                                                                                                                                                                                                                                                                                                                                                                                                                                                                                                                                                                                                                                                                                                                                                                                                                                                                                                                                                                                                                                                                                                                                                                                                                                                                                                                                                                                                                                                                                                      | CT92 W <u> </u>                                     | I11 W √ 82             |
| AD06 W 🕚 38                    | AL13 F 🕓 73                                                                                                                                                                                                                                                                                                                                                                                                                                                                                                                                                                                                                                                                                                                                                                                                                                                                                                                                                                                                                                                                                                                                                                                                                                                                                                                                                                                                                                                                                                                                                                                                                                                                                                                                                                                                                                                                                                                                                                                                                                                                                                                    | B50 W <b>√</b> 16                                                                                                                                                                                                                                                                                                                                                                                                                                                                                                                                                                                                                                                                                                                                                                                                                                                                                                                                                                                                                                                                                                                                                                                                                                                                                                                                                                                                                                                                                                                                                                                                                                                                                                                                                                                                                                                                                                                                                                                                                                                                                                        | CT44 W 🕚 51                                                                                                                                                                                                                                                                                                                                                                                                                                                                                                                                                                                                                                                                                                                                                                                                                                                                                                                                                                                                                                                                                                                                                                                                                                                                                                                                                                                                                                                                                                                                                                                                                                                                                                                                                                                                                                                                                                                                                                                                                                                                                                              | CT93 W <b>○ 45</b>                                  | l12 W √ 82             |
| AD07 W 🕚 38                    | AL14 W 🖰 33                                                                                                                                                                                                                                                                                                                                                                                                                                                                                                                                                                                                                                                                                                                                                                                                                                                                                                                                                                                                                                                                                                                                                                                                                                                                                                                                                                                                                                                                                                                                                                                                                                                                                                                                                                                                                                                                                                                                                                                                                                                                                                                    |                                                                                                                                                                                                                                                                                                                                                                                                                                                                                                                                                                                                                                                                                                                                                                                                                                                                                                                                                                                                                                                                                                                                                                                                                                                                                                                                                                                                                                                                                                                                                                                                                                                                                                                                                                                                                                                                                                                                                                                                                                                                                                                          | CT45 W <u> </u>                                                                                                                                                                                                                                                                                                                                                                                                                                                                                                                                                                                                                                                                                                                                                                                                                                                                                                                                                                                                                                                                                                                                                                                                                                                                                                                                                                                                                                                                                                                                                                                                                                                                                                                                                                                                                                                                                                                                                                                                                                                                                                          | CT94 W <b>①</b> 47                                  | I13 W ✓ 51             |
| AD08 W 🕛 40                    | AL15 F 🕓 74                                                                                                                                                                                                                                                                                                                                                                                                                                                                                                                                                                                                                                                                                                                                                                                                                                                                                                                                                                                                                                                                                                                                                                                                                                                                                                                                                                                                                                                                                                                                                                                                                                                                                                                                                                                                                                                                                                                                                                                                                                                                                                                    | C                                                                                                                                                                                                                                                                                                                                                                                                                                                                                                                                                                                                                                                                                                                                                                                                                                                                                                                                                                                                                                                                                                                                                                                                                                                                                                                                                                                                                                                                                                                                                                                                                                                                                                                                                                                                                                                                                                                                                                                                                                                                                                                        | CT46 W 🕓 50                                                                                                                                                                                                                                                                                                                                                                                                                                                                                                                                                                                                                                                                                                                                                                                                                                                                                                                                                                                                                                                                                                                                                                                                                                                                                                                                                                                                                                                                                                                                                                                                                                                                                                                                                                                                                                                                                                                                                                                                                                                                                                              | CT95 W <b>U</b> 45                                  | I14 W <b>√</b> 48      |
| AD09 W 🕓 40                    | AL16 W 🕚 31                                                                                                                                                                                                                                                                                                                                                                                                                                                                                                                                                                                                                                                                                                                                                                                                                                                                                                                                                                                                                                                                                                                                                                                                                                                                                                                                                                                                                                                                                                                                                                                                                                                                                                                                                                                                                                                                                                                                                                                                                                                                                                                    | C1 W 🗸 82                                                                                                                                                                                                                                                                                                                                                                                                                                                                                                                                                                                                                                                                                                                                                                                                                                                                                                                                                                                                                                                                                                                                                                                                                                                                                                                                                                                                                                                                                                                                                                                                                                                                                                                                                                                                                                                                                                                                                                                                                                                                                                                | CT47 W 🕓 49                                                                                                                                                                                                                                                                                                                                                                                                                                                                                                                                                                                                                                                                                                                                                                                                                                                                                                                                                                                                                                                                                                                                                                                                                                                                                                                                                                                                                                                                                                                                                                                                                                                                                                                                                                                                                                                                                                                                                                                                                                                                                                              | CT96 W <b>47</b>                                    | I15 W <b>√ 27</b>      |
| AD10 W <u> </u>                | AL17 F 🕚 74                                                                                                                                                                                                                                                                                                                                                                                                                                                                                                                                                                                                                                                                                                                                                                                                                                                                                                                                                                                                                                                                                                                                                                                                                                                                                                                                                                                                                                                                                                                                                                                                                                                                                                                                                                                                                                                                                                                                                                                                                                                                                                                    | C2 W 🗸 82                                                                                                                                                                                                                                                                                                                                                                                                                                                                                                                                                                                                                                                                                                                                                                                                                                                                                                                                                                                                                                                                                                                                                                                                                                                                                                                                                                                                                                                                                                                                                                                                                                                                                                                                                                                                                                                                                                                                                                                                                                                                                                                | CT48 W 🕚 50                                                                                                                                                                                                                                                                                                                                                                                                                                                                                                                                                                                                                                                                                                                                                                                                                                                                                                                                                                                                                                                                                                                                                                                                                                                                                                                                                                                                                                                                                                                                                                                                                                                                                                                                                                                                                                                                                                                                                                                                                                                                                                              | CT97 W <u>\$\bar{\sqrt{0}}\$</u> 50                 |                        |
| AD11 W 🕚 36                    | AL18 W 🕚 33                                                                                                                                                                                                                                                                                                                                                                                                                                                                                                                                                                                                                                                                                                                                                                                                                                                                                                                                                                                                                                                                                                                                                                                                                                                                                                                                                                                                                                                                                                                                                                                                                                                                                                                                                                                                                                                                                                                                                                                                                                                                                                                    | C3 W <b>√</b> 82                                                                                                                                                                                                                                                                                                                                                                                                                                                                                                                                                                                                                                                                                                                                                                                                                                                                                                                                                                                                                                                                                                                                                                                                                                                                                                                                                                                                                                                                                                                                                                                                                                                                                                                                                                                                                                                                                                                                                                                                                                                                                                         | CT49 W 🕚 49                                                                                                                                                                                                                                                                                                                                                                                                                                                                                                                                                                                                                                                                                                                                                                                                                                                                                                                                                                                                                                                                                                                                                                                                                                                                                                                                                                                                                                                                                                                                                                                                                                                                                                                                                                                                                                                                                                                                                                                                                                                                                                              | CT98 W 🕚 51                                         | J                      |
| AF01 W 🕚 18                    | AL19 F 🕓 74                                                                                                                                                                                                                                                                                                                                                                                                                                                                                                                                                                                                                                                                                                                                                                                                                                                                                                                                                                                                                                                                                                                                                                                                                                                                                                                                                                                                                                                                                                                                                                                                                                                                                                                                                                                                                                                                                                                                                                                                                                                                                                                    | CT01 W 🕚 50                                                                                                                                                                                                                                                                                                                                                                                                                                                                                                                                                                                                                                                                                                                                                                                                                                                                                                                                                                                                                                                                                                                                                                                                                                                                                                                                                                                                                                                                                                                                                                                                                                                                                                                                                                                                                                                                                                                                                                                                                                                                                                              | CT50 W <b>(</b> 55                                                                                                                                                                                                                                                                                                                                                                                                                                                                                                                                                                                                                                                                                                                                                                                                                                                                                                                                                                                                                                                                                                                                                                                                                                                                                                                                                                                                                                                                                                                                                                                                                                                                                                                                                                                                                                                                                                                                                                                                                                                                                                       | CT99 W <b>51</b>                                    | J2 W 🗸 10              |
| AF02 W <b>(</b> ) 18           | AL20 W 🕚 34                                                                                                                                                                                                                                                                                                                                                                                                                                                                                                                                                                                                                                                                                                                                                                                                                                                                                                                                                                                                                                                                                                                                                                                                                                                                                                                                                                                                                                                                                                                                                                                                                                                                                                                                                                                                                                                                                                                                                                                                                                                                                                                    | CT02 W 🕚 52                                                                                                                                                                                                                                                                                                                                                                                                                                                                                                                                                                                                                                                                                                                                                                                                                                                                                                                                                                                                                                                                                                                                                                                                                                                                                                                                                                                                                                                                                                                                                                                                                                                                                                                                                                                                                                                                                                                                                                                                                                                                                                              | CT51 W <b>(</b> 49                                                                                                                                                                                                                                                                                                                                                                                                                                                                                                                                                                                                                                                                                                                                                                                                                                                                                                                                                                                                                                                                                                                                                                                                                                                                                                                                                                                                                                                                                                                                                                                                                                                                                                                                                                                                                                                                                                                                                                                                                                                                                                       | CT100 W <u>46</u>                                   | J3 SC √ 7              |
| AF03 W 🕛 18                    | AL21 W 0 34                                                                                                                                                                                                                                                                                                                                                                                                                                                                                                                                                                                                                                                                                                                                                                                                                                                                                                                                                                                                                                                                                                                                                                                                                                                                                                                                                                                                                                                                                                                                                                                                                                                                                                                                                                                                                                                                                                                                                                                                                                                                                                                    | CT03 W ( 45                                                                                                                                                                                                                                                                                                                                                                                                                                                                                                                                                                                                                                                                                                                                                                                                                                                                                                                                                                                                                                                                                                                                                                                                                                                                                                                                                                                                                                                                                                                                                                                                                                                                                                                                                                                                                                                                                                                                                                                                                                                                                                              | CT52 W () 55                                                                                                                                                                                                                                                                                                                                                                                                                                                                                                                                                                                                                                                                                                                                                                                                                                                                                                                                                                                                                                                                                                                                                                                                                                                                                                                                                                                                                                                                                                                                                                                                                                                                                                                                                                                                                                                                                                                                                                                                                                                                                                             | CT101 W ( 47                                        | J4 SC \ 84             |
| AF04 W 🕚 18                    | AL22 W 🕚 34                                                                                                                                                                                                                                                                                                                                                                                                                                                                                                                                                                                                                                                                                                                                                                                                                                                                                                                                                                                                                                                                                                                                                                                                                                                                                                                                                                                                                                                                                                                                                                                                                                                                                                                                                                                                                                                                                                                                                                                                                                                                                                                    | CT04 W ( 55                                                                                                                                                                                                                                                                                                                                                                                                                                                                                                                                                                                                                                                                                                                                                                                                                                                                                                                                                                                                                                                                                                                                                                                                                                                                                                                                                                                                                                                                                                                                                                                                                                                                                                                                                                                                                                                                                                                                                                                                                                                                                                              | CT53 W 🕚 51                                                                                                                                                                                                                                                                                                                                                                                                                                                                                                                                                                                                                                                                                                                                                                                                                                                                                                                                                                                                                                                                                                                                                                                                                                                                                                                                                                                                                                                                                                                                                                                                                                                                                                                                                                                                                                                                                                                                                                                                                                                                                                              | CT102 W () 45                                       | J5                     |