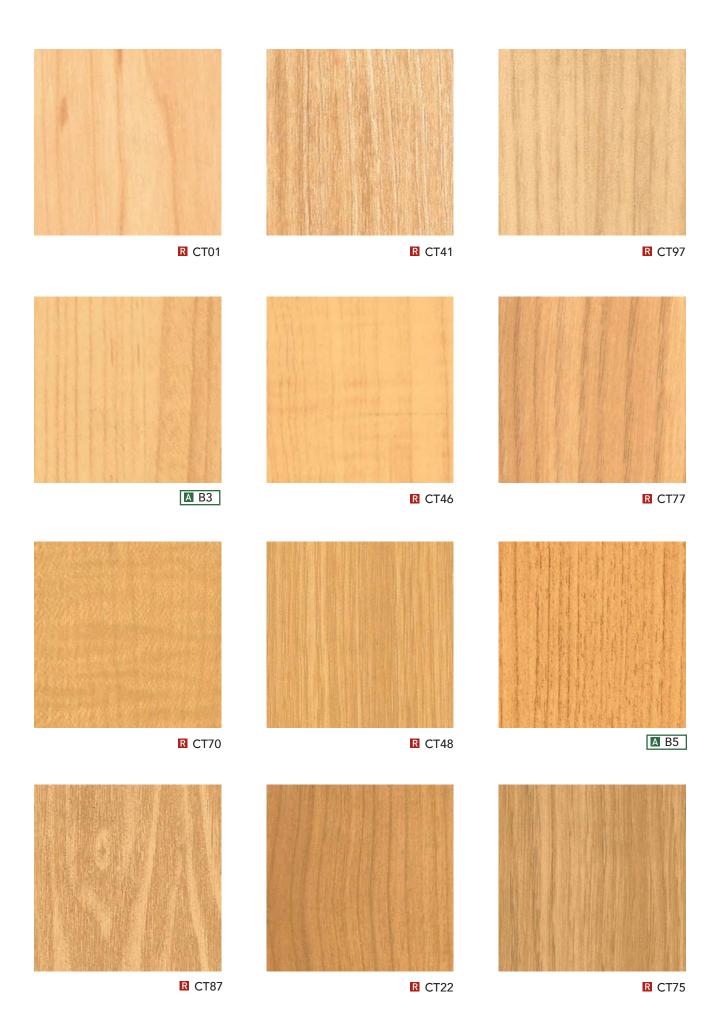

WHY REPLACE WHEN YOU CAN UPGRADE?

| ۸                              | Δ                                                                                                                                                                                                                                                                                                                                                                                                                                                                                                                                                                                                                                                                                                                                                                                                                                                                                                                                                                                                                                                                                                                                                                                                                                                                                                                                                                                                                                                                                                                                                                                                                                                                                                                                                                                                                                                                                                                                                                                                                                                                                                                              | ٨                                                                                                                                                                                                                                                                                                                                                                                                                                                                                                                                                                                                                                                                                                                                                                                                                                                                                                                                                                                                                                                                                                                                                                                                                                                                                                                                                                                                                                                                                                                                                                                                                                                                                                                                                                                                                                                                                                                                                                                                                                                                                                                        | С                                                                                                                                                                                                                                                                                                                                                                                                                                                                                                                                                                                                                                                                                                                                                                                                                                                                                                                                                                                                                                                                                                                                                                                                                                                                                                                                                                                                                                                                                                                                                                                                                                                                                                                                                                                                                                                                                                                                                                                                                                                                                                                        | С                                                   | D                      |
|--------------------------------|--------------------------------------------------------------------------------------------------------------------------------------------------------------------------------------------------------------------------------------------------------------------------------------------------------------------------------------------------------------------------------------------------------------------------------------------------------------------------------------------------------------------------------------------------------------------------------------------------------------------------------------------------------------------------------------------------------------------------------------------------------------------------------------------------------------------------------------------------------------------------------------------------------------------------------------------------------------------------------------------------------------------------------------------------------------------------------------------------------------------------------------------------------------------------------------------------------------------------------------------------------------------------------------------------------------------------------------------------------------------------------------------------------------------------------------------------------------------------------------------------------------------------------------------------------------------------------------------------------------------------------------------------------------------------------------------------------------------------------------------------------------------------------------------------------------------------------------------------------------------------------------------------------------------------------------------------------------------------------------------------------------------------------------------------------------------------------------------------------------------------------|--------------------------------------------------------------------------------------------------------------------------------------------------------------------------------------------------------------------------------------------------------------------------------------------------------------------------------------------------------------------------------------------------------------------------------------------------------------------------------------------------------------------------------------------------------------------------------------------------------------------------------------------------------------------------------------------------------------------------------------------------------------------------------------------------------------------------------------------------------------------------------------------------------------------------------------------------------------------------------------------------------------------------------------------------------------------------------------------------------------------------------------------------------------------------------------------------------------------------------------------------------------------------------------------------------------------------------------------------------------------------------------------------------------------------------------------------------------------------------------------------------------------------------------------------------------------------------------------------------------------------------------------------------------------------------------------------------------------------------------------------------------------------------------------------------------------------------------------------------------------------------------------------------------------------------------------------------------------------------------------------------------------------------------------------------------------------------------------------------------------------|--------------------------------------------------------------------------------------------------------------------------------------------------------------------------------------------------------------------------------------------------------------------------------------------------------------------------------------------------------------------------------------------------------------------------------------------------------------------------------------------------------------------------------------------------------------------------------------------------------------------------------------------------------------------------------------------------------------------------------------------------------------------------------------------------------------------------------------------------------------------------------------------------------------------------------------------------------------------------------------------------------------------------------------------------------------------------------------------------------------------------------------------------------------------------------------------------------------------------------------------------------------------------------------------------------------------------------------------------------------------------------------------------------------------------------------------------------------------------------------------------------------------------------------------------------------------------------------------------------------------------------------------------------------------------------------------------------------------------------------------------------------------------------------------------------------------------------------------------------------------------------------------------------------------------------------------------------------------------------------------------------------------------------------------------------------------------------------------------------------------------|-----------------------------------------------------|------------------------|
| Α                              | Α                                                                                                                                                                                                                                                                                                                                                                                                                                                                                                                                                                                                                                                                                                                                                                                                                                                                                                                                                                                                                                                                                                                                                                                                                                                                                                                                                                                                                                                                                                                                                                                                                                                                                                                                                                                                                                                                                                                                                                                                                                                                                                                              | A                                                                                                                                                                                                                                                                                                                                                                                                                                                                                                                                                                                                                                                                                                                                                                                                                                                                                                                                                                                                                                                                                                                                                                                                                                                                                                                                                                                                                                                                                                                                                                                                                                                                                                                                                                                                                                                                                                                                                                                                                                                                                                                        | C                                                                                                                                                                                                                                                                                                                                                                                                                                                                                                                                                                                                                                                                                                                                                                                                                                                                                                                                                                                                                                                                                                                                                                                                                                                                                                                                                                                                                                                                                                                                                                                                                                                                                                                                                                                                                                                                                                                                                                                                                                                                                                                        |                                                     | D                      |
| A1 W \ 54                      | AF05 W ( 18                                                                                                                                                                                                                                                                                                                                                                                                                                                                                                                                                                                                                                                                                                                                                                                                                                                                                                                                                                                                                                                                                                                                                                                                                                                                                                                                                                                                                                                                                                                                                                                                                                                                                                                                                                                                                                                                                                                                                                                                                                                                                                                    | AL23 W ( 31                                                                                                                                                                                                                                                                                                                                                                                                                                                                                                                                                                                                                                                                                                                                                                                                                                                                                                                                                                                                                                                                                                                                                                                                                                                                                                                                                                                                                                                                                                                                                                                                                                                                                                                                                                                                                                                                                                                                                                                                                                                                                                              | CT05 W © 52                                                                                                                                                                                                                                                                                                                                                                                                                                                                                                                                                                                                                                                                                                                                                                                                                                                                                                                                                                                                                                                                                                                                                                                                                                                                                                                                                                                                                                                                                                                                                                                                                                                                                                                                                                                                                                                                                                                                                                                                                                                                                                              | CT54 W 0 52                                         | D1 W \ 54              |
| A2 W \ 82                      | AF06 W 0 18                                                                                                                                                                                                                                                                                                                                                                                                                                                                                                                                                                                                                                                                                                                                                                                                                                                                                                                                                                                                                                                                                                                                                                                                                                                                                                                                                                                                                                                                                                                                                                                                                                                                                                                                                                                                                                                                                                                                                                                                                                                                                                                    | AL24 W () 32                                                                                                                                                                                                                                                                                                                                                                                                                                                                                                                                                                                                                                                                                                                                                                                                                                                                                                                                                                                                                                                                                                                                                                                                                                                                                                                                                                                                                                                                                                                                                                                                                                                                                                                                                                                                                                                                                                                                                                                                                                                                                                             | CT06 W ( 48                                                                                                                                                                                                                                                                                                                                                                                                                                                                                                                                                                                                                                                                                                                                                                                                                                                                                                                                                                                                                                                                                                                                                                                                                                                                                                                                                                                                                                                                                                                                                                                                                                                                                                                                                                                                                                                                                                                                                                                                                                                                                                              | CT55 W (5 54                                        | D2 W \ 82              |
| A3 W \ 82                      | AF07 W 0 18                                                                                                                                                                                                                                                                                                                                                                                                                                                                                                                                                                                                                                                                                                                                                                                                                                                                                                                                                                                                                                                                                                                                                                                                                                                                                                                                                                                                                                                                                                                                                                                                                                                                                                                                                                                                                                                                                                                                                                                                                                                                                                                    | AL25 W (5) 34                                                                                                                                                                                                                                                                                                                                                                                                                                                                                                                                                                                                                                                                                                                                                                                                                                                                                                                                                                                                                                                                                                                                                                                                                                                                                                                                                                                                                                                                                                                                                                                                                                                                                                                                                                                                                                                                                                                                                                                                                                                                                                            | CT07 W ( 49                                                                                                                                                                                                                                                                                                                                                                                                                                                                                                                                                                                                                                                                                                                                                                                                                                                                                                                                                                                                                                                                                                                                                                                                                                                                                                                                                                                                                                                                                                                                                                                                                                                                                                                                                                                                                                                                                                                                                                                                                                                                                                              | CT56 W <b>§</b> 52                                  | D3 W √ 82<br>D4 W √ 38 |
| A4 W ( 54<br>AA01 W ( 27       | AF08 W ( 19<br>AF09 W ( 18                                                                                                                                                                                                                                                                                                                                                                                                                                                                                                                                                                                                                                                                                                                                                                                                                                                                                                                                                                                                                                                                                                                                                                                                                                                                                                                                                                                                                                                                                                                                                                                                                                                                                                                                                                                                                                                                                                                                                                                                                                                                                                     | AL26 W \( \bar{\cup} \) 32  AL27 W \( \bar{\cup} \) 32                                                                                                                                                                                                                                                                                                                                                                                                                                                                                                                                                                                                                                                                                                                                                                                                                                                                                                                                                                                                                                                                                                                                                                                                                                                                                                                                                                                                                                                                                                                                                                                                                                                                                                                                                                                                                                                                                                                                                                                                                                                                   | CT08 W (\) 53                                                                                                                                                                                                                                                                                                                                                                                                                                                                                                                                                                                                                                                                                                                                                                                                                                                                                                                                                                                                                                                                                                                                                                                                                                                                                                                                                                                                                                                                                                                                                                                                                                                                                                                                                                                                                                                                                                                                                                                                                                                                                                            | CT58 W ( 55                                         | D4                     |
| AA01 W © 27                    | AF10 W ( 19                                                                                                                                                                                                                                                                                                                                                                                                                                                                                                                                                                                                                                                                                                                                                                                                                                                                                                                                                                                                                                                                                                                                                                                                                                                                                                                                                                                                                                                                                                                                                                                                                                                                                                                                                                                                                                                                                                                                                                                                                                                                                                                    | AL28 W () 33                                                                                                                                                                                                                                                                                                                                                                                                                                                                                                                                                                                                                                                                                                                                                                                                                                                                                                                                                                                                                                                                                                                                                                                                                                                                                                                                                                                                                                                                                                                                                                                                                                                                                                                                                                                                                                                                                                                                                                                                                                                                                                             | CT10 W ( 52                                                                                                                                                                                                                                                                                                                                                                                                                                                                                                                                                                                                                                                                                                                                                                                                                                                                                                                                                                                                                                                                                                                                                                                                                                                                                                                                                                                                                                                                                                                                                                                                                                                                                                                                                                                                                                                                                                                                                                                                                                                                                                              | CT59 W ( 54                                         | E                      |
| AA03 W ( 27                    | AG01 W ( 31                                                                                                                                                                                                                                                                                                                                                                                                                                                                                                                                                                                                                                                                                                                                                                                                                                                                                                                                                                                                                                                                                                                                                                                                                                                                                                                                                                                                                                                                                                                                                                                                                                                                                                                                                                                                                                                                                                                                                                                                                                                                                                                    | AL29 W ( 31                                                                                                                                                                                                                                                                                                                                                                                                                                                                                                                                                                                                                                                                                                                                                                                                                                                                                                                                                                                                                                                                                                                                                                                                                                                                                                                                                                                                                                                                                                                                                                                                                                                                                                                                                                                                                                                                                                                                                                                                                                                                                                              | CT11 W () 51                                                                                                                                                                                                                                                                                                                                                                                                                                                                                                                                                                                                                                                                                                                                                                                                                                                                                                                                                                                                                                                                                                                                                                                                                                                                                                                                                                                                                                                                                                                                                                                                                                                                                                                                                                                                                                                                                                                                                                                                                                                                                                             | CT60 W () 52                                        | E1                     |
| AA04 W () 27                   | AG02 W () 32                                                                                                                                                                                                                                                                                                                                                                                                                                                                                                                                                                                                                                                                                                                                                                                                                                                                                                                                                                                                                                                                                                                                                                                                                                                                                                                                                                                                                                                                                                                                                                                                                                                                                                                                                                                                                                                                                                                                                                                                                                                                                                                   | AL30 W ( 32                                                                                                                                                                                                                                                                                                                                                                                                                                                                                                                                                                                                                                                                                                                                                                                                                                                                                                                                                                                                                                                                                                                                                                                                                                                                                                                                                                                                                                                                                                                                                                                                                                                                                                                                                                                                                                                                                                                                                                                                                                                                                                              | CT12 W () 47                                                                                                                                                                                                                                                                                                                                                                                                                                                                                                                                                                                                                                                                                                                                                                                                                                                                                                                                                                                                                                                                                                                                                                                                                                                                                                                                                                                                                                                                                                                                                                                                                                                                                                                                                                                                                                                                                                                                                                                                                                                                                                             | CT61 W © 54                                         | E4                     |
| AA05 W <b>①</b> 27             | AG03 W () 34                                                                                                                                                                                                                                                                                                                                                                                                                                                                                                                                                                                                                                                                                                                                                                                                                                                                                                                                                                                                                                                                                                                                                                                                                                                                                                                                                                                                                                                                                                                                                                                                                                                                                                                                                                                                                                                                                                                                                                                                                                                                                                                   | AL31 W ( 31                                                                                                                                                                                                                                                                                                                                                                                                                                                                                                                                                                                                                                                                                                                                                                                                                                                                                                                                                                                                                                                                                                                                                                                                                                                                                                                                                                                                                                                                                                                                                                                                                                                                                                                                                                                                                                                                                                                                                                                                                                                                                                              | CT13 W () 45                                                                                                                                                                                                                                                                                                                                                                                                                                                                                                                                                                                                                                                                                                                                                                                                                                                                                                                                                                                                                                                                                                                                                                                                                                                                                                                                                                                                                                                                                                                                                                                                                                                                                                                                                                                                                                                                                                                                                                                                                                                                                                             | CT62 W <u></u> 47                                   | E50 W 🕚 35             |
| AA06 W ( 25                    | AG04 W 🕚 31                                                                                                                                                                                                                                                                                                                                                                                                                                                                                                                                                                                                                                                                                                                                                                                                                                                                                                                                                                                                                                                                                                                                                                                                                                                                                                                                                                                                                                                                                                                                                                                                                                                                                                                                                                                                                                                                                                                                                                                                                                                                                                                    | AL32 W ( 34                                                                                                                                                                                                                                                                                                                                                                                                                                                                                                                                                                                                                                                                                                                                                                                                                                                                                                                                                                                                                                                                                                                                                                                                                                                                                                                                                                                                                                                                                                                                                                                                                                                                                                                                                                                                                                                                                                                                                                                                                                                                                                              | CT14 W () 47                                                                                                                                                                                                                                                                                                                                                                                                                                                                                                                                                                                                                                                                                                                                                                                                                                                                                                                                                                                                                                                                                                                                                                                                                                                                                                                                                                                                                                                                                                                                                                                                                                                                                                                                                                                                                                                                                                                                                                                                                                                                                                             | CT63 W 0 51                                         |                        |
| AA07 W 🕦 25                    | AG05 W 🕓 31                                                                                                                                                                                                                                                                                                                                                                                                                                                                                                                                                                                                                                                                                                                                                                                                                                                                                                                                                                                                                                                                                                                                                                                                                                                                                                                                                                                                                                                                                                                                                                                                                                                                                                                                                                                                                                                                                                                                                                                                                                                                                                                    | AL33 W ( 31                                                                                                                                                                                                                                                                                                                                                                                                                                                                                                                                                                                                                                                                                                                                                                                                                                                                                                                                                                                                                                                                                                                                                                                                                                                                                                                                                                                                                                                                                                                                                                                                                                                                                                                                                                                                                                                                                                                                                                                                                                                                                                              | CT15 W (\) 48                                                                                                                                                                                                                                                                                                                                                                                                                                                                                                                                                                                                                                                                                                                                                                                                                                                                                                                                                                                                                                                                                                                                                                                                                                                                                                                                                                                                                                                                                                                                                                                                                                                                                                                                                                                                                                                                                                                                                                                                                                                                                                            | CT64 W 0 51                                         | F                      |
| AA08 W <u>0</u> 26             | AG06 W 🕓 33                                                                                                                                                                                                                                                                                                                                                                                                                                                                                                                                                                                                                                                                                                                                                                                                                                                                                                                                                                                                                                                                                                                                                                                                                                                                                                                                                                                                                                                                                                                                                                                                                                                                                                                                                                                                                                                                                                                                                                                                                                                                                                                    | AL34 W 🕚 33                                                                                                                                                                                                                                                                                                                                                                                                                                                                                                                                                                                                                                                                                                                                                                                                                                                                                                                                                                                                                                                                                                                                                                                                                                                                                                                                                                                                                                                                                                                                                                                                                                                                                                                                                                                                                                                                                                                                                                                                                                                                                                              | CT16 W (\( \) 48                                                                                                                                                                                                                                                                                                                                                                                                                                                                                                                                                                                                                                                                                                                                                                                                                                                                                                                                                                                                                                                                                                                                                                                                                                                                                                                                                                                                                                                                                                                                                                                                                                                                                                                                                                                                                                                                                                                                                                                                                                                                                                         | CT65 W <u>\$\bar{\bar{\bar{\bar{\bar{\bar{\bar{</u> | F4                     |
| AA09 W <u>0</u> 25             | AG07 W 🕚 31                                                                                                                                                                                                                                                                                                                                                                                                                                                                                                                                                                                                                                                                                                                                                                                                                                                                                                                                                                                                                                                                                                                                                                                                                                                                                                                                                                                                                                                                                                                                                                                                                                                                                                                                                                                                                                                                                                                                                                                                                                                                                                                    | AL35 W () 34                                                                                                                                                                                                                                                                                                                                                                                                                                                                                                                                                                                                                                                                                                                                                                                                                                                                                                                                                                                                                                                                                                                                                                                                                                                                                                                                                                                                                                                                                                                                                                                                                                                                                                                                                                                                                                                                                                                                                                                                                                                                                                             | CT17 W <u>0</u> 47                                                                                                                                                                                                                                                                                                                                                                                                                                                                                                                                                                                                                                                                                                                                                                                                                                                                                                                                                                                                                                                                                                                                                                                                                                                                                                                                                                                                                                                                                                                                                                                                                                                                                                                                                                                                                                                                                                                                                                                                                                                                                                       | CT66 W <u> </u>                                     | F5 W <b>√</b> 26       |
| AA10 W 🕚 22                    | AG08 W 🕚 31                                                                                                                                                                                                                                                                                                                                                                                                                                                                                                                                                                                                                                                                                                                                                                                                                                                                                                                                                                                                                                                                                                                                                                                                                                                                                                                                                                                                                                                                                                                                                                                                                                                                                                                                                                                                                                                                                                                                                                                                                                                                                                                    | AL36 W ( 31                                                                                                                                                                                                                                                                                                                                                                                                                                                                                                                                                                                                                                                                                                                                                                                                                                                                                                                                                                                                                                                                                                                                                                                                                                                                                                                                                                                                                                                                                                                                                                                                                                                                                                                                                                                                                                                                                                                                                                                                                                                                                                              | CT18 W <b>(</b> 45                                                                                                                                                                                                                                                                                                                                                                                                                                                                                                                                                                                                                                                                                                                                                                                                                                                                                                                                                                                                                                                                                                                                                                                                                                                                                                                                                                                                                                                                                                                                                                                                                                                                                                                                                                                                                                                                                                                                                                                                                                                                                                       | CT67 W <u></u> 54                                   | F6 W <b>√</b> 54       |
| AA11 W 🕚 22                    | AG09 W 🕓 32                                                                                                                                                                                                                                                                                                                                                                                                                                                                                                                                                                                                                                                                                                                                                                                                                                                                                                                                                                                                                                                                                                                                                                                                                                                                                                                                                                                                                                                                                                                                                                                                                                                                                                                                                                                                                                                                                                                                                                                                                                                                                                                    | AT01 W ( 33                                                                                                                                                                                                                                                                                                                                                                                                                                                                                                                                                                                                                                                                                                                                                                                                                                                                                                                                                                                                                                                                                                                                                                                                                                                                                                                                                                                                                                                                                                                                                                                                                                                                                                                                                                                                                                                                                                                                                                                                                                                                                                              | CT19 W <b>(</b> 45                                                                                                                                                                                                                                                                                                                                                                                                                                                                                                                                                                                                                                                                                                                                                                                                                                                                                                                                                                                                                                                                                                                                                                                                                                                                                                                                                                                                                                                                                                                                                                                                                                                                                                                                                                                                                                                                                                                                                                                                                                                                                                       | CT68 W 🕚 54                                         | F7 W ✓ 35              |
| AA12 W 🕦 22                    | AG10 W 🕓 33                                                                                                                                                                                                                                                                                                                                                                                                                                                                                                                                                                                                                                                                                                                                                                                                                                                                                                                                                                                                                                                                                                                                                                                                                                                                                                                                                                                                                                                                                                                                                                                                                                                                                                                                                                                                                                                                                                                                                                                                                                                                                                                    | AT02 W () 34                                                                                                                                                                                                                                                                                                                                                                                                                                                                                                                                                                                                                                                                                                                                                                                                                                                                                                                                                                                                                                                                                                                                                                                                                                                                                                                                                                                                                                                                                                                                                                                                                                                                                                                                                                                                                                                                                                                                                                                                                                                                                                             | CT20 W 0 48                                                                                                                                                                                                                                                                                                                                                                                                                                                                                                                                                                                                                                                                                                                                                                                                                                                                                                                                                                                                                                                                                                                                                                                                                                                                                                                                                                                                                                                                                                                                                                                                                                                                                                                                                                                                                                                                                                                                                                                                                                                                                                              | CT69 W <b>(</b> 49                                  |                        |
| AA13 W 🕚 21                    | AG11 W 🕚 32                                                                                                                                                                                                                                                                                                                                                                                                                                                                                                                                                                                                                                                                                                                                                                                                                                                                                                                                                                                                                                                                                                                                                                                                                                                                                                                                                                                                                                                                                                                                                                                                                                                                                                                                                                                                                                                                                                                                                                                                                                                                                                                    | AT03 W 🕚 33                                                                                                                                                                                                                                                                                                                                                                                                                                                                                                                                                                                                                                                                                                                                                                                                                                                                                                                                                                                                                                                                                                                                                                                                                                                                                                                                                                                                                                                                                                                                                                                                                                                                                                                                                                                                                                                                                                                                                                                                                                                                                                              | CT21 W 🕓 53                                                                                                                                                                                                                                                                                                                                                                                                                                                                                                                                                                                                                                                                                                                                                                                                                                                                                                                                                                                                                                                                                                                                                                                                                                                                                                                                                                                                                                                                                                                                                                                                                                                                                                                                                                                                                                                                                                                                                                                                                                                                                                              | CT70 W <u>\$\bar{\bar{\bar{\bar{\bar{\bar{\bar{</u> | G                      |
| AA14 W 🕛 21                    | AG12 W 🕚 31                                                                                                                                                                                                                                                                                                                                                                                                                                                                                                                                                                                                                                                                                                                                                                                                                                                                                                                                                                                                                                                                                                                                                                                                                                                                                                                                                                                                                                                                                                                                                                                                                                                                                                                                                                                                                                                                                                                                                                                                                                                                                                                    | AT04 W 🕚 34                                                                                                                                                                                                                                                                                                                                                                                                                                                                                                                                                                                                                                                                                                                                                                                                                                                                                                                                                                                                                                                                                                                                                                                                                                                                                                                                                                                                                                                                                                                                                                                                                                                                                                                                                                                                                                                                                                                                                                                                                                                                                                              | CT22 W 🕚 50                                                                                                                                                                                                                                                                                                                                                                                                                                                                                                                                                                                                                                                                                                                                                                                                                                                                                                                                                                                                                                                                                                                                                                                                                                                                                                                                                                                                                                                                                                                                                                                                                                                                                                                                                                                                                                                                                                                                                                                                                                                                                                              | CT71 W <u> </u>                                     | G0 W ✓ 23              |
| AA15 W 🕚 20                    | AG13 W 🕚 30                                                                                                                                                                                                                                                                                                                                                                                                                                                                                                                                                                                                                                                                                                                                                                                                                                                                                                                                                                                                                                                                                                                                                                                                                                                                                                                                                                                                                                                                                                                                                                                                                                                                                                                                                                                                                                                                                                                                                                                                                                                                                                                    | AT05 W \(\text{\text{\text{\text{\text{\text{\text{\text{\text{\text{\text{\text{\text{\text{\text{\text{\text{\text{\text{\text{\text{\text{\text{\text{\text{\text{\text{\text{\text{\text{\text{\text{\text{\text{\text{\text{\text{\text{\text{\text{\text{\text{\text{\text{\text{\text{\text{\text{\text{\text{\text{\text{\text{\text{\text{\text{\text{\text{\text{\text{\text{\text{\text{\text{\text{\text{\text{\text{\text{\text{\text{\text{\text{\text{\text{\text{\text{\text{\text{\text{\text{\text{\text{\text{\text{\text{\text{\text{\text{\text{\text{\text{\text{\text{\text{\text{\text{\text{\text{\text{\text{\text{\text{\text{\text{\text{\text{\text{\text{\text{\text{\text{\text{\text{\text{\tinx{\tiny{\tint{\text{\text{\text{\text{\text{\text{\text{\text{\text{\text{\text{\text{\text{\text{\text{\text{\text{\text{\text{\text{\text{\text{\text{\text{\text{\text{\text{\text{\text{\tinx{\tinx{\tinx{\tinx{\tinx{\tinx{\tinx{\text{\text{\text{\text{\text{\tinx{\tinx{\tinx{\tinx{\tinx{\tinx{\tinx{\tinx{\tinx{\tinx{\tinx{\tinx{\tinx{\tinx{\tinx{\tinx{\tinx{\tinx{\tinx{\tinx{\tinx{\tinx{\tinx{\tinx{\tinx{\tinx{\tinx{\tinx{\tinx{\tinx{\tinx{\tinx{\tinx{\tinx{\tinx{\tinx{\tinx{\tinx{\tinx{\tinx{\tinx{\tinx{\tinx{\tinx{\tinx{\tinx{\tinx{\tinx{\tinx{\tinx{\tinx{\tinx{\tinx{\tinx{\tinx{\tinx{\tinx{\tinx{\tinx{\tinx{\tinx{\tinx{\tinx{\tinx{\tinx{\tinx{\tinx{\tinx{\tinx{\tinx{\tinx{\tinx{\tinx{\tinx{\tinx{\tinx{\tinx{\tinx{\tinx{\tinx{\tinx{\tinx{\tinx{\tinx{\tinx{\tinx{\tinx{\tinx{\tinx{\tinx{\tinx{\tinx{\tinx{\tinx{\tinx{\tinx{\tinx{\tinx{\tinx{\tinx{\tinx{\tinx{\tinx{\tinx{\tinx{\tinx{\tinx{\tinx{\tinx{\tinx{\tinx{\tinx{\tinx{\tinx{\tinx{\tinx{\tinx{\tinx{\tinx{\tinx{\tinx{\tinx{\tinx{\tinx{\tinx{\tinx{\tinx{\tinx{\tinx{\tinx{\tinx{\tinx{\tinx{\tinx{\tinx{\tinx{\tinx{\tinx{\tinx{\tinx{\tinx{\tinx{\tinx{\tinx{\tinx{\tinx{\tinx{\tinx{\tinx{\tinx{\tinx{\tinx{\tinx{\tinx{\tinx{\tinx{\tinx{\tinx{\tinx{\tinx{\tinx{\tinx{\tinx{\tinx{\tinx{\tin\tii}\\ \tinx{\tinx{\tinx{\tinx{\tinx{\tinx{\tinx{\tinx{\tinx{\tinx{\tinx{\tinx{\ti | CT23 W 🕚 53                                                                                                                                                                                                                                                                                                                                                                                                                                                                                                                                                                                                                                                                                                                                                                                                                                                                                                                                                                                                                                                                                                                                                                                                                                                                                                                                                                                                                                                                                                                                                                                                                                                                                                                                                                                                                                                                                                                                                                                                                                                                                                              | CT72 W <u> </u>                                     | G2 W √ 82              |
| AA16 W 🕚 20                    | AG14 W 🕓 30                                                                                                                                                                                                                                                                                                                                                                                                                                                                                                                                                                                                                                                                                                                                                                                                                                                                                                                                                                                                                                                                                                                                                                                                                                                                                                                                                                                                                                                                                                                                                                                                                                                                                                                                                                                                                                                                                                                                                                                                                                                                                                                    | AT06 W <u>()</u> 35                                                                                                                                                                                                                                                                                                                                                                                                                                                                                                                                                                                                                                                                                                                                                                                                                                                                                                                                                                                                                                                                                                                                                                                                                                                                                                                                                                                                                                                                                                                                                                                                                                                                                                                                                                                                                                                                                                                                                                                                                                                                                                      | CT24 W 🕚 54                                                                                                                                                                                                                                                                                                                                                                                                                                                                                                                                                                                                                                                                                                                                                                                                                                                                                                                                                                                                                                                                                                                                                                                                                                                                                                                                                                                                                                                                                                                                                                                                                                                                                                                                                                                                                                                                                                                                                                                                                                                                                                              | CT73 W <b>(</b> 45                                  | G3 W \ 82              |
| AA17 W 🕚 26                    | AG15 W 🕓 30                                                                                                                                                                                                                                                                                                                                                                                                                                                                                                                                                                                                                                                                                                                                                                                                                                                                                                                                                                                                                                                                                                                                                                                                                                                                                                                                                                                                                                                                                                                                                                                                                                                                                                                                                                                                                                                                                                                                                                                                                                                                                                                    | AZ01 W 🕚 17                                                                                                                                                                                                                                                                                                                                                                                                                                                                                                                                                                                                                                                                                                                                                                                                                                                                                                                                                                                                                                                                                                                                                                                                                                                                                                                                                                                                                                                                                                                                                                                                                                                                                                                                                                                                                                                                                                                                                                                                                                                                                                              | CT25 W 🕚 53                                                                                                                                                                                                                                                                                                                                                                                                                                                                                                                                                                                                                                                                                                                                                                                                                                                                                                                                                                                                                                                                                                                                                                                                                                                                                                                                                                                                                                                                                                                                                                                                                                                                                                                                                                                                                                                                                                                                                                                                                                                                                                              | CT74 W <b>(</b> 45                                  | G4 W √ 49<br>G5 W √ 26 |
| AA18 W 🕦 23                    | AG16 W 🕚 32                                                                                                                                                                                                                                                                                                                                                                                                                                                                                                                                                                                                                                                                                                                                                                                                                                                                                                                                                                                                                                                                                                                                                                                                                                                                                                                                                                                                                                                                                                                                                                                                                                                                                                                                                                                                                                                                                                                                                                                                                                                                                                                    | AZ02 W <b>(</b> 17                                                                                                                                                                                                                                                                                                                                                                                                                                                                                                                                                                                                                                                                                                                                                                                                                                                                                                                                                                                                                                                                                                                                                                                                                                                                                                                                                                                                                                                                                                                                                                                                                                                                                                                                                                                                                                                                                                                                                                                                                                                                                                       | CT26 W <b>(</b> 53                                                                                                                                                                                                                                                                                                                                                                                                                                                                                                                                                                                                                                                                                                                                                                                                                                                                                                                                                                                                                                                                                                                                                                                                                                                                                                                                                                                                                                                                                                                                                                                                                                                                                                                                                                                                                                                                                                                                                                                                                                                                                                       | CT75 W <b>(</b> 50                                  | G6 W ✓ 39              |
| AA19 W <u>()</u> 23            | AG17 W 🕚 33                                                                                                                                                                                                                                                                                                                                                                                                                                                                                                                                                                                                                                                                                                                                                                                                                                                                                                                                                                                                                                                                                                                                                                                                                                                                                                                                                                                                                                                                                                                                                                                                                                                                                                                                                                                                                                                                                                                                                                                                                                                                                                                    | AZ03 W ( 17                                                                                                                                                                                                                                                                                                                                                                                                                                                                                                                                                                                                                                                                                                                                                                                                                                                                                                                                                                                                                                                                                                                                                                                                                                                                                                                                                                                                                                                                                                                                                                                                                                                                                                                                                                                                                                                                                                                                                                                                                                                                                                              | CT27 W () 49                                                                                                                                                                                                                                                                                                                                                                                                                                                                                                                                                                                                                                                                                                                                                                                                                                                                                                                                                                                                                                                                                                                                                                                                                                                                                                                                                                                                                                                                                                                                                                                                                                                                                                                                                                                                                                                                                                                                                                                                                                                                                                             | CT76 W <b>(</b> 47                                  | G0 VV V 33             |
| AA20 W 🕓 24                    | AG18 W 🕚 29                                                                                                                                                                                                                                                                                                                                                                                                                                                                                                                                                                                                                                                                                                                                                                                                                                                                                                                                                                                                                                                                                                                                                                                                                                                                                                                                                                                                                                                                                                                                                                                                                                                                                                                                                                                                                                                                                                                                                                                                                                                                                                                    | AZ04 W <u>()</u> 17                                                                                                                                                                                                                                                                                                                                                                                                                                                                                                                                                                                                                                                                                                                                                                                                                                                                                                                                                                                                                                                                                                                                                                                                                                                                                                                                                                                                                                                                                                                                                                                                                                                                                                                                                                                                                                                                                                                                                                                                                                                                                                      | CT28 W () 48                                                                                                                                                                                                                                                                                                                                                                                                                                                                                                                                                                                                                                                                                                                                                                                                                                                                                                                                                                                                                                                                                                                                                                                                                                                                                                                                                                                                                                                                                                                                                                                                                                                                                                                                                                                                                                                                                                                                                                                                                                                                                                             | CT77 W 0 50                                         | H                      |
| AA21 W 🕦 24                    | AG19 W ( 32                                                                                                                                                                                                                                                                                                                                                                                                                                                                                                                                                                                                                                                                                                                                                                                                                                                                                                                                                                                                                                                                                                                                                                                                                                                                                                                                                                                                                                                                                                                                                                                                                                                                                                                                                                                                                                                                                                                                                                                                                                                                                                                    | AZ05 W ( 17                                                                                                                                                                                                                                                                                                                                                                                                                                                                                                                                                                                                                                                                                                                                                                                                                                                                                                                                                                                                                                                                                                                                                                                                                                                                                                                                                                                                                                                                                                                                                                                                                                                                                                                                                                                                                                                                                                                                                                                                                                                                                                              | CT29 W (\) 53                                                                                                                                                                                                                                                                                                                                                                                                                                                                                                                                                                                                                                                                                                                                                                                                                                                                                                                                                                                                                                                                                                                                                                                                                                                                                                                                                                                                                                                                                                                                                                                                                                                                                                                                                                                                                                                                                                                                                                                                                                                                                                            | CT78 W 0 51                                         | H1                     |
| AB02 W () 13                   | AG20 W © 29                                                                                                                                                                                                                                                                                                                                                                                                                                                                                                                                                                                                                                                                                                                                                                                                                                                                                                                                                                                                                                                                                                                                                                                                                                                                                                                                                                                                                                                                                                                                                                                                                                                                                                                                                                                                                                                                                                                                                                                                                                                                                                                    | AZ06 W ( 15                                                                                                                                                                                                                                                                                                                                                                                                                                                                                                                                                                                                                                                                                                                                                                                                                                                                                                                                                                                                                                                                                                                                                                                                                                                                                                                                                                                                                                                                                                                                                                                                                                                                                                                                                                                                                                                                                                                                                                                                                                                                                                              | CT30 W () 49                                                                                                                                                                                                                                                                                                                                                                                                                                                                                                                                                                                                                                                                                                                                                                                                                                                                                                                                                                                                                                                                                                                                                                                                                                                                                                                                                                                                                                                                                                                                                                                                                                                                                                                                                                                                                                                                                                                                                                                                                                                                                                             | CT79 W 0 47                                         | H4 W <b>√</b> 39       |
| AB03 W 13                      | AG21 W 0 32                                                                                                                                                                                                                                                                                                                                                                                                                                                                                                                                                                                                                                                                                                                                                                                                                                                                                                                                                                                                                                                                                                                                                                                                                                                                                                                                                                                                                                                                                                                                                                                                                                                                                                                                                                                                                                                                                                                                                                                                                                                                                                                    | AZ07 W ( 15                                                                                                                                                                                                                                                                                                                                                                                                                                                                                                                                                                                                                                                                                                                                                                                                                                                                                                                                                                                                                                                                                                                                                                                                                                                                                                                                                                                                                                                                                                                                                                                                                                                                                                                                                                                                                                                                                                                                                                                                                                                                                                              | CT31 W (5 52                                                                                                                                                                                                                                                                                                                                                                                                                                                                                                                                                                                                                                                                                                                                                                                                                                                                                                                                                                                                                                                                                                                                                                                                                                                                                                                                                                                                                                                                                                                                                                                                                                                                                                                                                                                                                                                                                                                                                                                                                                                                                                             | CT80 W () 49                                        | H5 W <b>√</b> 55       |
| AB05 W ✓ 12                    | AL01 F ( 73                                                                                                                                                                                                                                                                                                                                                                                                                                                                                                                                                                                                                                                                                                                                                                                                                                                                                                                                                                                                                                                                                                                                                                                                                                                                                                                                                                                                                                                                                                                                                                                                                                                                                                                                                                                                                                                                                                                                                                                                                                                                                                                    | AZ08 W (15                                                                                                                                                                                                                                                                                                                                                                                                                                                                                                                                                                                                                                                                                                                                                                                                                                                                                                                                                                                                                                                                                                                                                                                                                                                                                                                                                                                                                                                                                                                                                                                                                                                                                                                                                                                                                                                                                                                                                                                                                                                                                                               | CT32 W ( 45                                                                                                                                                                                                                                                                                                                                                                                                                                                                                                                                                                                                                                                                                                                                                                                                                                                                                                                                                                                                                                                                                                                                                                                                                                                                                                                                                                                                                                                                                                                                                                                                                                                                                                                                                                                                                                                                                                                                                                                                                                                                                                              | CT81 W (5 49                                        | H6 W <b>√</b> 82       |
| AB06 W () 13                   | AL02 W ① 34                                                                                                                                                                                                                                                                                                                                                                                                                                                                                                                                                                                                                                                                                                                                                                                                                                                                                                                                                                                                                                                                                                                                                                                                                                                                                                                                                                                                                                                                                                                                                                                                                                                                                                                                                                                                                                                                                                                                                                                                                                                                                                                    | AZ09 W ( 16                                                                                                                                                                                                                                                                                                                                                                                                                                                                                                                                                                                                                                                                                                                                                                                                                                                                                                                                                                                                                                                                                                                                                                                                                                                                                                                                                                                                                                                                                                                                                                                                                                                                                                                                                                                                                                                                                                                                                                                                                                                                                                              | CT34 W ( 48                                                                                                                                                                                                                                                                                                                                                                                                                                                                                                                                                                                                                                                                                                                                                                                                                                                                                                                                                                                                                                                                                                                                                                                                                                                                                                                                                                                                                                                                                                                                                                                                                                                                                                                                                                                                                                                                                                                                                                                                                                                                                                              | CT82 W © 54<br>CT83 W © 47                          | H7 W <b>√ 41</b>       |
| AB07 W (\) 13<br>AC01 W (\) 13 | AL03 M ( 72<br>AL04 W ( 33                                                                                                                                                                                                                                                                                                                                                                                                                                                                                                                                                                                                                                                                                                                                                                                                                                                                                                                                                                                                                                                                                                                                                                                                                                                                                                                                                                                                                                                                                                                                                                                                                                                                                                                                                                                                                                                                                                                                                                                                                                                                                                     | AZ10 W ( 16                                                                                                                                                                                                                                                                                                                                                                                                                                                                                                                                                                                                                                                                                                                                                                                                                                                                                                                                                                                                                                                                                                                                                                                                                                                                                                                                                                                                                                                                                                                                                                                                                                                                                                                                                                                                                                                                                                                                                                                                                                                                                                              | CT34 W \( \text{ \text{\text{\text{\text{\text{\text{\text{\text{\text{\text{\text{\text{\text{\text{\text{\text{\text{\text{\text{\text{\text{\text{\text{\text{\text{\text{\text{\text{\text{\text{\text{\text{\text{\text{\text{\text{\text{\text{\text{\text{\text{\text{\text{\text{\text{\text{\text{\text{\text{\text{\text{\text{\text{\text{\text{\text{\text{\text{\text{\text{\text{\text{\text{\text{\text{\text{\text{\text{\text{\text{\text{\text{\text{\text{\text{\text{\text{\text{\text{\text{\text{\text{\text{\text{\text{\text{\text{\text{\text{\text{\text{\text{\text{\text{\text{\text{\text{\text{\text{\text{\text{\text{\text{\text{\text{\text{\text{\text{\text{\text{\text{\text{\text{\text{\text{\text{\text{\text{\text{\text{\text{\text{\text{\text{\text{\text{\text{\text{\text{\text{\text{\text{\text{\text{\text{\tint{\text{\text{\text{\text{\text{\text{\text{\text{\text{\text{\text{\text{\text{\text{\text{\text{\text{\text{\text{\text{\text{\text{\text{\text{\text{\tint{\text{\text{\text{\text{\text{\tin}\text{\text{\text{\text{\text{\text{\text{\text{\text{\text{\text{\text{\text{\text{\text{\text{\text{\text{\text{\text{\text{\text{\tint{\text{\text{\text{\tint{\text{\text{\text{\text{\text{\tint{\text{\text{\text{\text{\text{\text{\text{\text{\text{\tint{\text{\text{\text{\text{\text{\text{\text{\text{\text{\text{\text{\text{\text{\text{\text{\text{\text{\text{\text{\text{\text{\text{\text{\text{\text{\text{\text{\text{\text{\text{\text{\text{\tint{\text{\text{\text{\text{\text{\text{\text{\text{\text{\tilit{\text{\tint{\text{\tilit{\text{\text{\text{\tilit{\text{\text{\tinit}\text{\text{\text{\text{\text{\text{\tilit{\text{\text{\text{\text{\text{\text{\text{\text{\text{\text{\text{\text{\text{\text{\text{\text{\text{\text{\text{\text{\text{\text{\texi}\text{\text{\text{\text{\text{\text{\text{\text{\text{\text{\ti}}\\tint{\text{\text{\texi}\text{\text{\text{\texi}\text{\text{\text{\text{\texi}\text{\text{\texi{\texi}\tilit{\text{\text{\tetit}}}\tint{\text{\tiint{\text{\tiint{\text{\texi}\text{\ti | CT84 W (\cdot 48)                                   | H8 W <b>√</b> 41       |
| AC02 W ( 13                    | AL05 M © 72                                                                                                                                                                                                                                                                                                                                                                                                                                                                                                                                                                                                                                                                                                                                                                                                                                                                                                                                                                                                                                                                                                                                                                                                                                                                                                                                                                                                                                                                                                                                                                                                                                                                                                                                                                                                                                                                                                                                                                                                                                                                                                                    | В                                                                                                                                                                                                                                                                                                                                                                                                                                                                                                                                                                                                                                                                                                                                                                                                                                                                                                                                                                                                                                                                                                                                                                                                                                                                                                                                                                                                                                                                                                                                                                                                                                                                                                                                                                                                                                                                                                                                                                                                                                                                                                                        | CT36 W () 52                                                                                                                                                                                                                                                                                                                                                                                                                                                                                                                                                                                                                                                                                                                                                                                                                                                                                                                                                                                                                                                                                                                                                                                                                                                                                                                                                                                                                                                                                                                                                                                                                                                                                                                                                                                                                                                                                                                                                                                                                                                                                                             | CT85 W () 53                                        | H10 W ✓ 39             |
| AC03 W ( 13                    | AL06 W ( 33                                                                                                                                                                                                                                                                                                                                                                                                                                                                                                                                                                                                                                                                                                                                                                                                                                                                                                                                                                                                                                                                                                                                                                                                                                                                                                                                                                                                                                                                                                                                                                                                                                                                                                                                                                                                                                                                                                                                                                                                                                                                                                                    | B1 W √ 52                                                                                                                                                                                                                                                                                                                                                                                                                                                                                                                                                                                                                                                                                                                                                                                                                                                                                                                                                                                                                                                                                                                                                                                                                                                                                                                                                                                                                                                                                                                                                                                                                                                                                                                                                                                                                                                                                                                                                                                                                                                                                                                | CT37 W () 51                                                                                                                                                                                                                                                                                                                                                                                                                                                                                                                                                                                                                                                                                                                                                                                                                                                                                                                                                                                                                                                                                                                                                                                                                                                                                                                                                                                                                                                                                                                                                                                                                                                                                                                                                                                                                                                                                                                                                                                                                                                                                                             | CT86 W © 54                                         | H50 W ✓ 37             |
| AC04 W ( 13                    | AL07 F \( \text{\text{\text{\text{\text{\text{\text{\text{\text{\text{\text{\text{\text{\text{\text{\text{\text{\text{\text{\text{\text{\text{\text{\text{\text{\text{\text{\text{\text{\text{\text{\text{\text{\text{\text{\text{\text{\text{\text{\text{\text{\text{\text{\text{\text{\text{\text{\text{\text{\text{\text{\text{\text{\text{\text{\text{\text{\text{\text{\text{\text{\text{\text{\text{\text{\text{\text{\text{\text{\text{\text{\text{\text{\text{\text{\text{\text{\text{\text{\text{\text{\text{\text{\text{\text{\text{\text{\text{\text{\text{\text{\text{\text{\text{\text{\text{\text{\text{\text{\text{\text{\text{\text{\text{\text{\text{\text{\text{\text{\text{\text{\text{\text{\text{\text{\text{\text{\text{\text{\text{\text{\text{\text{\text{\text{\text{\text{\text{\text{\text{\text{\text{\text{\text{\text{\text{\text{\text{\text{\text{\text{\text{\text{\text{\text{\text{\text{\text{\text{\text{\text{\text{\text{\text{\text{\text{\text{\text{\text{\text{\text{\text{\text{\text{\text{\text{\text{\text{\text{\text{\text{\text{\text{\text{\text{\text{\text{\text{\text{\tint{\text{\text{\text{\text{\tint{\text{\text{\tint{\text{\text{\text{\tint{\text{\tint{\text{\tint{\text{\text{\tint{\tint{\text{\tint{\text{\tint{\text{\tint{\text{\tint{\text{\tint{\text{\tint{\text{\tint{\tint{\tint{\tint{\tint{\text{\tint{\tint{\tint{\tint{\tint{\tint{\tint{\tint{\tint{\text{\tint{\tint{\tint{\text{\tint{\tint{\tint{\tint{\tint{\tint{\text{\tint{\tint{\tint{\tint{\tint{\tint{\tint{\tint{\tint{\tint{\tint{\tint{\tint{\tint{\tint{\tinit{\tint{\tinit{\text{\tinit{\text{\tinit{\text{\tinit}\tint{\tinit{\tinit{\tinit{\tinit{\tinit{\tinit{\tinit{\tinit{\tinit{\tinit{\tinit{\tinit{\tinit{\tinit{\tinit{\tinit{\tinit{\tinit{\tinit{\tinit{\tinit{\tinit{\tinit{\tinit{\tinit{\tinit{\tinit{\tinit{\tinit{\tinit{\tinit{\tinit{\tinit{\tiin}\tinit{\tiit{\tiint{\tiinit{\tiin}\tinit{\tiin}\tinit{\tiin}\tiin}\tiin}\tinit{\tiint{\tiinit{\tiin}\tiint{\tiinit{\tiinit{\tiinit{\tiinit{\tiinit{\tiinit{\tiinit{\tiinit{\tiin\tii}}\\tiinit{\tiin}\tiin}\ | B3 W ✓ 50                                                                                                                                                                                                                                                                                                                                                                                                                                                                                                                                                                                                                                                                                                                                                                                                                                                                                                                                                                                                                                                                                                                                                                                                                                                                                                                                                                                                                                                                                                                                                                                                                                                                                                                                                                                                                                                                                                                                                                                                                                                                                                                | CT38 W () 51                                                                                                                                                                                                                                                                                                                                                                                                                                                                                                                                                                                                                                                                                                                                                                                                                                                                                                                                                                                                                                                                                                                                                                                                                                                                                                                                                                                                                                                                                                                                                                                                                                                                                                                                                                                                                                                                                                                                                                                                                                                                                                             | CT87 W () 50                                        |                        |
| AD01 W () 43                   | AL08 W ( 32                                                                                                                                                                                                                                                                                                                                                                                                                                                                                                                                                                                                                                                                                                                                                                                                                                                                                                                                                                                                                                                                                                                                                                                                                                                                                                                                                                                                                                                                                                                                                                                                                                                                                                                                                                                                                                                                                                                                                                                                                                                                                                                    | B4                                                                                                                                                                                                                                                                                                                                                                                                                                                                                                                                                                                                                                                                                                                                                                                                                                                                                                                                                                                                                                                                                                                                                                                                                                                                                                                                                                                                                                                                                                                                                                                                                                                                                                                                                                                                                                                                                                                                                                                                                                                                                                                       | CT39 W () 47                                                                                                                                                                                                                                                                                                                                                                                                                                                                                                                                                                                                                                                                                                                                                                                                                                                                                                                                                                                                                                                                                                                                                                                                                                                                                                                                                                                                                                                                                                                                                                                                                                                                                                                                                                                                                                                                                                                                                                                                                                                                                                             | CT88 W                                              | I6 W <b>√</b> 82       |
| AD02 W ( 43                    | AL09 F 🕓 74                                                                                                                                                                                                                                                                                                                                                                                                                                                                                                                                                                                                                                                                                                                                                                                                                                                                                                                                                                                                                                                                                                                                                                                                                                                                                                                                                                                                                                                                                                                                                                                                                                                                                                                                                                                                                                                                                                                                                                                                                                                                                                                    | B5 W <b>√</b> 50                                                                                                                                                                                                                                                                                                                                                                                                                                                                                                                                                                                                                                                                                                                                                                                                                                                                                                                                                                                                                                                                                                                                                                                                                                                                                                                                                                                                                                                                                                                                                                                                                                                                                                                                                                                                                                                                                                                                                                                                                                                                                                         | CT40 W () 48                                                                                                                                                                                                                                                                                                                                                                                                                                                                                                                                                                                                                                                                                                                                                                                                                                                                                                                                                                                                                                                                                                                                                                                                                                                                                                                                                                                                                                                                                                                                                                                                                                                                                                                                                                                                                                                                                                                                                                                                                                                                                                             | CT89 W <u>()</u> 53                                 | 17 W √ 53              |
| AD03 W 0 42                    | AL10 W 🕓 32                                                                                                                                                                                                                                                                                                                                                                                                                                                                                                                                                                                                                                                                                                                                                                                                                                                                                                                                                                                                                                                                                                                                                                                                                                                                                                                                                                                                                                                                                                                                                                                                                                                                                                                                                                                                                                                                                                                                                                                                                                                                                                                    | B6 W <b>√</b> 82                                                                                                                                                                                                                                                                                                                                                                                                                                                                                                                                                                                                                                                                                                                                                                                                                                                                                                                                                                                                                                                                                                                                                                                                                                                                                                                                                                                                                                                                                                                                                                                                                                                                                                                                                                                                                                                                                                                                                                                                                                                                                                         | CT41 W 0 50                                                                                                                                                                                                                                                                                                                                                                                                                                                                                                                                                                                                                                                                                                                                                                                                                                                                                                                                                                                                                                                                                                                                                                                                                                                                                                                                                                                                                                                                                                                                                                                                                                                                                                                                                                                                                                                                                                                                                                                                                                                                                                              | CT90 W <u>0</u> 47                                  | 17                     |
| AD04 W 🕚 42                    | AL11 F 🕚 73                                                                                                                                                                                                                                                                                                                                                                                                                                                                                                                                                                                                                                                                                                                                                                                                                                                                                                                                                                                                                                                                                                                                                                                                                                                                                                                                                                                                                                                                                                                                                                                                                                                                                                                                                                                                                                                                                                                                                                                                                                                                                                                    | B8 W <b>√ 2</b> 6                                                                                                                                                                                                                                                                                                                                                                                                                                                                                                                                                                                                                                                                                                                                                                                                                                                                                                                                                                                                                                                                                                                                                                                                                                                                                                                                                                                                                                                                                                                                                                                                                                                                                                                                                                                                                                                                                                                                                                                                                                                                                                        | CT42 W 🕚 51                                                                                                                                                                                                                                                                                                                                                                                                                                                                                                                                                                                                                                                                                                                                                                                                                                                                                                                                                                                                                                                                                                                                                                                                                                                                                                                                                                                                                                                                                                                                                                                                                                                                                                                                                                                                                                                                                                                                                                                                                                                                                                              | CT91 W <u>\$\bar{\sqrt{0}}\$ 45</u>                 | 110 W √ 82             |
| AD05 W 🕚 41                    | AL12 W 🕚 34                                                                                                                                                                                                                                                                                                                                                                                                                                                                                                                                                                                                                                                                                                                                                                                                                                                                                                                                                                                                                                                                                                                                                                                                                                                                                                                                                                                                                                                                                                                                                                                                                                                                                                                                                                                                                                                                                                                                                                                                                                                                                                                    | B9 W <b>√ 24</b>                                                                                                                                                                                                                                                                                                                                                                                                                                                                                                                                                                                                                                                                                                                                                                                                                                                                                                                                                                                                                                                                                                                                                                                                                                                                                                                                                                                                                                                                                                                                                                                                                                                                                                                                                                                                                                                                                                                                                                                                                                                                                                         | CT43 W <u>()</u> 53                                                                                                                                                                                                                                                                                                                                                                                                                                                                                                                                                                                                                                                                                                                                                                                                                                                                                                                                                                                                                                                                                                                                                                                                                                                                                                                                                                                                                                                                                                                                                                                                                                                                                                                                                                                                                                                                                                                                                                                                                                                                                                      | CT92 W <u> </u>                                     | I11 W √ 82             |
| AD06 W 🕚 38                    | AL13 F 🕓 73                                                                                                                                                                                                                                                                                                                                                                                                                                                                                                                                                                                                                                                                                                                                                                                                                                                                                                                                                                                                                                                                                                                                                                                                                                                                                                                                                                                                                                                                                                                                                                                                                                                                                                                                                                                                                                                                                                                                                                                                                                                                                                                    | B50 W <b>√</b> 16                                                                                                                                                                                                                                                                                                                                                                                                                                                                                                                                                                                                                                                                                                                                                                                                                                                                                                                                                                                                                                                                                                                                                                                                                                                                                                                                                                                                                                                                                                                                                                                                                                                                                                                                                                                                                                                                                                                                                                                                                                                                                                        | CT44 W 🕚 51                                                                                                                                                                                                                                                                                                                                                                                                                                                                                                                                                                                                                                                                                                                                                                                                                                                                                                                                                                                                                                                                                                                                                                                                                                                                                                                                                                                                                                                                                                                                                                                                                                                                                                                                                                                                                                                                                                                                                                                                                                                                                                              | CT93 W <b>○ 45</b>                                  | l12 W √ 82             |
| AD07 W 🕚 38                    | AL14 W 🖰 33                                                                                                                                                                                                                                                                                                                                                                                                                                                                                                                                                                                                                                                                                                                                                                                                                                                                                                                                                                                                                                                                                                                                                                                                                                                                                                                                                                                                                                                                                                                                                                                                                                                                                                                                                                                                                                                                                                                                                                                                                                                                                                                    |                                                                                                                                                                                                                                                                                                                                                                                                                                                                                                                                                                                                                                                                                                                                                                                                                                                                                                                                                                                                                                                                                                                                                                                                                                                                                                                                                                                                                                                                                                                                                                                                                                                                                                                                                                                                                                                                                                                                                                                                                                                                                                                          | CT45 W <u> </u>                                                                                                                                                                                                                                                                                                                                                                                                                                                                                                                                                                                                                                                                                                                                                                                                                                                                                                                                                                                                                                                                                                                                                                                                                                                                                                                                                                                                                                                                                                                                                                                                                                                                                                                                                                                                                                                                                                                                                                                                                                                                                                          | CT94 W <b>①</b> 47                                  | I13 W ✓ 51             |
| AD08 W 🕛 40                    | AL15 F 🕓 74                                                                                                                                                                                                                                                                                                                                                                                                                                                                                                                                                                                                                                                                                                                                                                                                                                                                                                                                                                                                                                                                                                                                                                                                                                                                                                                                                                                                                                                                                                                                                                                                                                                                                                                                                                                                                                                                                                                                                                                                                                                                                                                    | C                                                                                                                                                                                                                                                                                                                                                                                                                                                                                                                                                                                                                                                                                                                                                                                                                                                                                                                                                                                                                                                                                                                                                                                                                                                                                                                                                                                                                                                                                                                                                                                                                                                                                                                                                                                                                                                                                                                                                                                                                                                                                                                        | CT46 W 🕓 50                                                                                                                                                                                                                                                                                                                                                                                                                                                                                                                                                                                                                                                                                                                                                                                                                                                                                                                                                                                                                                                                                                                                                                                                                                                                                                                                                                                                                                                                                                                                                                                                                                                                                                                                                                                                                                                                                                                                                                                                                                                                                                              | CT95 W <b>U</b> 45                                  | I14 W <b>√</b> 48      |
| AD09 W 🕓 40                    | AL16 W 🕚 31                                                                                                                                                                                                                                                                                                                                                                                                                                                                                                                                                                                                                                                                                                                                                                                                                                                                                                                                                                                                                                                                                                                                                                                                                                                                                                                                                                                                                                                                                                                                                                                                                                                                                                                                                                                                                                                                                                                                                                                                                                                                                                                    | C1 W 🗸 82                                                                                                                                                                                                                                                                                                                                                                                                                                                                                                                                                                                                                                                                                                                                                                                                                                                                                                                                                                                                                                                                                                                                                                                                                                                                                                                                                                                                                                                                                                                                                                                                                                                                                                                                                                                                                                                                                                                                                                                                                                                                                                                | CT47 W 🕓 49                                                                                                                                                                                                                                                                                                                                                                                                                                                                                                                                                                                                                                                                                                                                                                                                                                                                                                                                                                                                                                                                                                                                                                                                                                                                                                                                                                                                                                                                                                                                                                                                                                                                                                                                                                                                                                                                                                                                                                                                                                                                                                              | CT96 W <b>47</b>                                    | I15 W <b>√ 27</b>      |
| AD10 W <u> </u>                | AL17 F 🕚 74                                                                                                                                                                                                                                                                                                                                                                                                                                                                                                                                                                                                                                                                                                                                                                                                                                                                                                                                                                                                                                                                                                                                                                                                                                                                                                                                                                                                                                                                                                                                                                                                                                                                                                                                                                                                                                                                                                                                                                                                                                                                                                                    | C2 W 🗸 82                                                                                                                                                                                                                                                                                                                                                                                                                                                                                                                                                                                                                                                                                                                                                                                                                                                                                                                                                                                                                                                                                                                                                                                                                                                                                                                                                                                                                                                                                                                                                                                                                                                                                                                                                                                                                                                                                                                                                                                                                                                                                                                | CT48 W 🕚 50                                                                                                                                                                                                                                                                                                                                                                                                                                                                                                                                                                                                                                                                                                                                                                                                                                                                                                                                                                                                                                                                                                                                                                                                                                                                                                                                                                                                                                                                                                                                                                                                                                                                                                                                                                                                                                                                                                                                                                                                                                                                                                              | CT97 W <u>\$\bar{\sqrt{0}}\$</u> 50                 |                        |
| AD11 W 🕚 36                    | AL18 W 🕚 33                                                                                                                                                                                                                                                                                                                                                                                                                                                                                                                                                                                                                                                                                                                                                                                                                                                                                                                                                                                                                                                                                                                                                                                                                                                                                                                                                                                                                                                                                                                                                                                                                                                                                                                                                                                                                                                                                                                                                                                                                                                                                                                    | C3 W <b>√</b> 82                                                                                                                                                                                                                                                                                                                                                                                                                                                                                                                                                                                                                                                                                                                                                                                                                                                                                                                                                                                                                                                                                                                                                                                                                                                                                                                                                                                                                                                                                                                                                                                                                                                                                                                                                                                                                                                                                                                                                                                                                                                                                                         | CT49 W 🕚 49                                                                                                                                                                                                                                                                                                                                                                                                                                                                                                                                                                                                                                                                                                                                                                                                                                                                                                                                                                                                                                                                                                                                                                                                                                                                                                                                                                                                                                                                                                                                                                                                                                                                                                                                                                                                                                                                                                                                                                                                                                                                                                              | CT98 W 🕚 51                                         | J                      |
| AF01 W 🕚 18                    | AL19 F 🕓 74                                                                                                                                                                                                                                                                                                                                                                                                                                                                                                                                                                                                                                                                                                                                                                                                                                                                                                                                                                                                                                                                                                                                                                                                                                                                                                                                                                                                                                                                                                                                                                                                                                                                                                                                                                                                                                                                                                                                                                                                                                                                                                                    | CT01 W 🕚 50                                                                                                                                                                                                                                                                                                                                                                                                                                                                                                                                                                                                                                                                                                                                                                                                                                                                                                                                                                                                                                                                                                                                                                                                                                                                                                                                                                                                                                                                                                                                                                                                                                                                                                                                                                                                                                                                                                                                                                                                                                                                                                              | CT50 W <b>(</b> 55                                                                                                                                                                                                                                                                                                                                                                                                                                                                                                                                                                                                                                                                                                                                                                                                                                                                                                                                                                                                                                                                                                                                                                                                                                                                                                                                                                                                                                                                                                                                                                                                                                                                                                                                                                                                                                                                                                                                                                                                                                                                                                       | CT99 W <b>51</b>                                    | J2 W 🗸 10              |
| AF02 W <b>(</b> ) 18           | AL20 W 🕚 34                                                                                                                                                                                                                                                                                                                                                                                                                                                                                                                                                                                                                                                                                                                                                                                                                                                                                                                                                                                                                                                                                                                                                                                                                                                                                                                                                                                                                                                                                                                                                                                                                                                                                                                                                                                                                                                                                                                                                                                                                                                                                                                    | CT02 W 🕚 52                                                                                                                                                                                                                                                                                                                                                                                                                                                                                                                                                                                                                                                                                                                                                                                                                                                                                                                                                                                                                                                                                                                                                                                                                                                                                                                                                                                                                                                                                                                                                                                                                                                                                                                                                                                                                                                                                                                                                                                                                                                                                                              | CT51 W <b>(</b> 49                                                                                                                                                                                                                                                                                                                                                                                                                                                                                                                                                                                                                                                                                                                                                                                                                                                                                                                                                                                                                                                                                                                                                                                                                                                                                                                                                                                                                                                                                                                                                                                                                                                                                                                                                                                                                                                                                                                                                                                                                                                                                                       | CT100 W <u>46</u>                                   | J3 SC √ 7              |
| AF03 W 🕛 18                    | AL21 W 0 34                                                                                                                                                                                                                                                                                                                                                                                                                                                                                                                                                                                                                                                                                                                                                                                                                                                                                                                                                                                                                                                                                                                                                                                                                                                                                                                                                                                                                                                                                                                                                                                                                                                                                                                                                                                                                                                                                                                                                                                                                                                                                                                    | CT03 W ( 45                                                                                                                                                                                                                                                                                                                                                                                                                                                                                                                                                                                                                                                                                                                                                                                                                                                                                                                                                                                                                                                                                                                                                                                                                                                                                                                                                                                                                                                                                                                                                                                                                                                                                                                                                                                                                                                                                                                                                                                                                                                                                                              | CT52 W () 55                                                                                                                                                                                                                                                                                                                                                                                                                                                                                                                                                                                                                                                                                                                                                                                                                                                                                                                                                                                                                                                                                                                                                                                                                                                                                                                                                                                                                                                                                                                                                                                                                                                                                                                                                                                                                                                                                                                                                                                                                                                                                                             | CT101 W ( 47                                        | J4 SC \ 84             |
| AF04 W 🕚 18                    | AL22 W 🕚 34                                                                                                                                                                                                                                                                                                                                                                                                                                                                                                                                                                                                                                                                                                                                                                                                                                                                                                                                                                                                                                                                                                                                                                                                                                                                                                                                                                                                                                                                                                                                                                                                                                                                                                                                                                                                                                                                                                                                                                                                                                                                                                                    | CT04 W ( 55                                                                                                                                                                                                                                                                                                                                                                                                                                                                                                                                                                                                                                                                                                                                                                                                                                                                                                                                                                                                                                                                                                                                                                                                                                                                                                                                                                                                                                                                                                                                                                                                                                                                                                                                                                                                                                                                                                                                                                                                                                                                                                              | CT53 W 🕚 51                                                                                                                                                                                                                                                                                                                                                                                                                                                                                                                                                                                                                                                                                                                                                                                                                                                                                                                                                                                                                                                                                                                                                                                                                                                                                                                                                                                                                                                                                                                                                                                                                                                                                                                                                                                                                                                                                                                                                                                                                                                                                                              | CT102 W () 45                                       | J5                     |