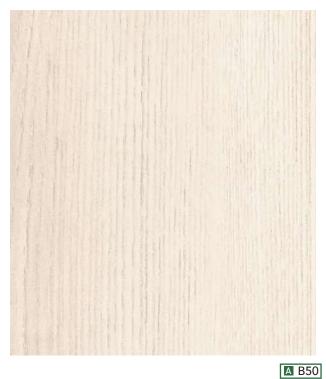

WHY REPLACE WHEN YOU CAN UPGRADE?

| ۸                              | Δ                                                                                                                                                                                                                                                                                                                                                                                                                                                                                                                                                                                                                                                                                                                                                                                                                                                                                                                                                                                                                                                                                                                                                                                                                                                                                                                                                                                                                                                                                                                                                                                                                                                                                                                                                                                                                                                                                                                                                                                                                                                                                                                              | ٨                                                                                                                                                                                                                                                                                                                                                                                                                                                                                                                                                                                                                                                                                                                                                                                                                                                                                                                                                                                                                                                                                                                                                                                                                                                                                                                                                                                                                                                                                                                                                                                                                                                                                                                                                                                                                                                                                                                                                                                                                                                                                                                        | С                                                                                                                                                                                                                                                                                                                                                                                                                                                                                                                                                                                                                                                                                                                                                                                                                                                                                                                                                                                                                                                                                                                                                                                                                                                                                                                                                                                                                                                                                                                                                                                                                                                                                                                                                                                                                                                                                                                                                                                                                                                                                                                        | С                                                   | D                      |
|--------------------------------|--------------------------------------------------------------------------------------------------------------------------------------------------------------------------------------------------------------------------------------------------------------------------------------------------------------------------------------------------------------------------------------------------------------------------------------------------------------------------------------------------------------------------------------------------------------------------------------------------------------------------------------------------------------------------------------------------------------------------------------------------------------------------------------------------------------------------------------------------------------------------------------------------------------------------------------------------------------------------------------------------------------------------------------------------------------------------------------------------------------------------------------------------------------------------------------------------------------------------------------------------------------------------------------------------------------------------------------------------------------------------------------------------------------------------------------------------------------------------------------------------------------------------------------------------------------------------------------------------------------------------------------------------------------------------------------------------------------------------------------------------------------------------------------------------------------------------------------------------------------------------------------------------------------------------------------------------------------------------------------------------------------------------------------------------------------------------------------------------------------------------------|--------------------------------------------------------------------------------------------------------------------------------------------------------------------------------------------------------------------------------------------------------------------------------------------------------------------------------------------------------------------------------------------------------------------------------------------------------------------------------------------------------------------------------------------------------------------------------------------------------------------------------------------------------------------------------------------------------------------------------------------------------------------------------------------------------------------------------------------------------------------------------------------------------------------------------------------------------------------------------------------------------------------------------------------------------------------------------------------------------------------------------------------------------------------------------------------------------------------------------------------------------------------------------------------------------------------------------------------------------------------------------------------------------------------------------------------------------------------------------------------------------------------------------------------------------------------------------------------------------------------------------------------------------------------------------------------------------------------------------------------------------------------------------------------------------------------------------------------------------------------------------------------------------------------------------------------------------------------------------------------------------------------------------------------------------------------------------------------------------------------------|--------------------------------------------------------------------------------------------------------------------------------------------------------------------------------------------------------------------------------------------------------------------------------------------------------------------------------------------------------------------------------------------------------------------------------------------------------------------------------------------------------------------------------------------------------------------------------------------------------------------------------------------------------------------------------------------------------------------------------------------------------------------------------------------------------------------------------------------------------------------------------------------------------------------------------------------------------------------------------------------------------------------------------------------------------------------------------------------------------------------------------------------------------------------------------------------------------------------------------------------------------------------------------------------------------------------------------------------------------------------------------------------------------------------------------------------------------------------------------------------------------------------------------------------------------------------------------------------------------------------------------------------------------------------------------------------------------------------------------------------------------------------------------------------------------------------------------------------------------------------------------------------------------------------------------------------------------------------------------------------------------------------------------------------------------------------------------------------------------------------------|-----------------------------------------------------|------------------------|
| Α                              | Α                                                                                                                                                                                                                                                                                                                                                                                                                                                                                                                                                                                                                                                                                                                                                                                                                                                                                                                                                                                                                                                                                                                                                                                                                                                                                                                                                                                                                                                                                                                                                                                                                                                                                                                                                                                                                                                                                                                                                                                                                                                                                                                              | A                                                                                                                                                                                                                                                                                                                                                                                                                                                                                                                                                                                                                                                                                                                                                                                                                                                                                                                                                                                                                                                                                                                                                                                                                                                                                                                                                                                                                                                                                                                                                                                                                                                                                                                                                                                                                                                                                                                                                                                                                                                                                                                        | C                                                                                                                                                                                                                                                                                                                                                                                                                                                                                                                                                                                                                                                                                                                                                                                                                                                                                                                                                                                                                                                                                                                                                                                                                                                                                                                                                                                                                                                                                                                                                                                                                                                                                                                                                                                                                                                                                                                                                                                                                                                                                                                        |                                                     | D                      |
| A1 W \ 54                      | AF05 W ( 18                                                                                                                                                                                                                                                                                                                                                                                                                                                                                                                                                                                                                                                                                                                                                                                                                                                                                                                                                                                                                                                                                                                                                                                                                                                                                                                                                                                                                                                                                                                                                                                                                                                                                                                                                                                                                                                                                                                                                                                                                                                                                                                    | AL23 W ( 31                                                                                                                                                                                                                                                                                                                                                                                                                                                                                                                                                                                                                                                                                                                                                                                                                                                                                                                                                                                                                                                                                                                                                                                                                                                                                                                                                                                                                                                                                                                                                                                                                                                                                                                                                                                                                                                                                                                                                                                                                                                                                                              | CT05 W © 52                                                                                                                                                                                                                                                                                                                                                                                                                                                                                                                                                                                                                                                                                                                                                                                                                                                                                                                                                                                                                                                                                                                                                                                                                                                                                                                                                                                                                                                                                                                                                                                                                                                                                                                                                                                                                                                                                                                                                                                                                                                                                                              | CT54 W 0 52                                         | D1 W \ 54              |
| A2 W \ 82                      | AF06 W 0 18                                                                                                                                                                                                                                                                                                                                                                                                                                                                                                                                                                                                                                                                                                                                                                                                                                                                                                                                                                                                                                                                                                                                                                                                                                                                                                                                                                                                                                                                                                                                                                                                                                                                                                                                                                                                                                                                                                                                                                                                                                                                                                                    | AL24 W () 32                                                                                                                                                                                                                                                                                                                                                                                                                                                                                                                                                                                                                                                                                                                                                                                                                                                                                                                                                                                                                                                                                                                                                                                                                                                                                                                                                                                                                                                                                                                                                                                                                                                                                                                                                                                                                                                                                                                                                                                                                                                                                                             | CT06 W ( 48                                                                                                                                                                                                                                                                                                                                                                                                                                                                                                                                                                                                                                                                                                                                                                                                                                                                                                                                                                                                                                                                                                                                                                                                                                                                                                                                                                                                                                                                                                                                                                                                                                                                                                                                                                                                                                                                                                                                                                                                                                                                                                              | CT55 W (5 54                                        | D2 W \ 82              |
| A3 W \ 82                      | AF07 W 0 18                                                                                                                                                                                                                                                                                                                                                                                                                                                                                                                                                                                                                                                                                                                                                                                                                                                                                                                                                                                                                                                                                                                                                                                                                                                                                                                                                                                                                                                                                                                                                                                                                                                                                                                                                                                                                                                                                                                                                                                                                                                                                                                    | AL25 W (5) 34                                                                                                                                                                                                                                                                                                                                                                                                                                                                                                                                                                                                                                                                                                                                                                                                                                                                                                                                                                                                                                                                                                                                                                                                                                                                                                                                                                                                                                                                                                                                                                                                                                                                                                                                                                                                                                                                                                                                                                                                                                                                                                            | CT07 W ( 49                                                                                                                                                                                                                                                                                                                                                                                                                                                                                                                                                                                                                                                                                                                                                                                                                                                                                                                                                                                                                                                                                                                                                                                                                                                                                                                                                                                                                                                                                                                                                                                                                                                                                                                                                                                                                                                                                                                                                                                                                                                                                                              | CT56 W <b>§</b> 52                                  | D3 W √ 82<br>D4 W √ 38 |
| A4 W ( 54<br>AA01 W ( 27       | AF08 W ( 19<br>AF09 W ( 18                                                                                                                                                                                                                                                                                                                                                                                                                                                                                                                                                                                                                                                                                                                                                                                                                                                                                                                                                                                                                                                                                                                                                                                                                                                                                                                                                                                                                                                                                                                                                                                                                                                                                                                                                                                                                                                                                                                                                                                                                                                                                                     | AL26 W \( \bar{\cup} \) 32  AL27 W \( \bar{\cup} \) 32                                                                                                                                                                                                                                                                                                                                                                                                                                                                                                                                                                                                                                                                                                                                                                                                                                                                                                                                                                                                                                                                                                                                                                                                                                                                                                                                                                                                                                                                                                                                                                                                                                                                                                                                                                                                                                                                                                                                                                                                                                                                   | CT08 W (\) 53                                                                                                                                                                                                                                                                                                                                                                                                                                                                                                                                                                                                                                                                                                                                                                                                                                                                                                                                                                                                                                                                                                                                                                                                                                                                                                                                                                                                                                                                                                                                                                                                                                                                                                                                                                                                                                                                                                                                                                                                                                                                                                            | CT58 W ( 55                                         | D4                     |
| AA01 W © 27                    | AF10 W ( 19                                                                                                                                                                                                                                                                                                                                                                                                                                                                                                                                                                                                                                                                                                                                                                                                                                                                                                                                                                                                                                                                                                                                                                                                                                                                                                                                                                                                                                                                                                                                                                                                                                                                                                                                                                                                                                                                                                                                                                                                                                                                                                                    | AL28 W () 33                                                                                                                                                                                                                                                                                                                                                                                                                                                                                                                                                                                                                                                                                                                                                                                                                                                                                                                                                                                                                                                                                                                                                                                                                                                                                                                                                                                                                                                                                                                                                                                                                                                                                                                                                                                                                                                                                                                                                                                                                                                                                                             | CT10 W ( 52                                                                                                                                                                                                                                                                                                                                                                                                                                                                                                                                                                                                                                                                                                                                                                                                                                                                                                                                                                                                                                                                                                                                                                                                                                                                                                                                                                                                                                                                                                                                                                                                                                                                                                                                                                                                                                                                                                                                                                                                                                                                                                              | CT59 W ( 54                                         | E                      |
| AA03 W ( 27                    | AG01 W ( 31                                                                                                                                                                                                                                                                                                                                                                                                                                                                                                                                                                                                                                                                                                                                                                                                                                                                                                                                                                                                                                                                                                                                                                                                                                                                                                                                                                                                                                                                                                                                                                                                                                                                                                                                                                                                                                                                                                                                                                                                                                                                                                                    | AL29 W ( 31                                                                                                                                                                                                                                                                                                                                                                                                                                                                                                                                                                                                                                                                                                                                                                                                                                                                                                                                                                                                                                                                                                                                                                                                                                                                                                                                                                                                                                                                                                                                                                                                                                                                                                                                                                                                                                                                                                                                                                                                                                                                                                              | CT11 W () 51                                                                                                                                                                                                                                                                                                                                                                                                                                                                                                                                                                                                                                                                                                                                                                                                                                                                                                                                                                                                                                                                                                                                                                                                                                                                                                                                                                                                                                                                                                                                                                                                                                                                                                                                                                                                                                                                                                                                                                                                                                                                                                             | CT60 W () 52                                        | E1                     |
| AA04 W () 27                   | AG02 W () 32                                                                                                                                                                                                                                                                                                                                                                                                                                                                                                                                                                                                                                                                                                                                                                                                                                                                                                                                                                                                                                                                                                                                                                                                                                                                                                                                                                                                                                                                                                                                                                                                                                                                                                                                                                                                                                                                                                                                                                                                                                                                                                                   | AL30 W ( 32                                                                                                                                                                                                                                                                                                                                                                                                                                                                                                                                                                                                                                                                                                                                                                                                                                                                                                                                                                                                                                                                                                                                                                                                                                                                                                                                                                                                                                                                                                                                                                                                                                                                                                                                                                                                                                                                                                                                                                                                                                                                                                              | CT12 W () 47                                                                                                                                                                                                                                                                                                                                                                                                                                                                                                                                                                                                                                                                                                                                                                                                                                                                                                                                                                                                                                                                                                                                                                                                                                                                                                                                                                                                                                                                                                                                                                                                                                                                                                                                                                                                                                                                                                                                                                                                                                                                                                             | CT61 W © 54                                         | E4                     |
| AA05 W <b>①</b> 27             | AG03 W () 34                                                                                                                                                                                                                                                                                                                                                                                                                                                                                                                                                                                                                                                                                                                                                                                                                                                                                                                                                                                                                                                                                                                                                                                                                                                                                                                                                                                                                                                                                                                                                                                                                                                                                                                                                                                                                                                                                                                                                                                                                                                                                                                   | AL31 W ( 31                                                                                                                                                                                                                                                                                                                                                                                                                                                                                                                                                                                                                                                                                                                                                                                                                                                                                                                                                                                                                                                                                                                                                                                                                                                                                                                                                                                                                                                                                                                                                                                                                                                                                                                                                                                                                                                                                                                                                                                                                                                                                                              | CT13 W () 45                                                                                                                                                                                                                                                                                                                                                                                                                                                                                                                                                                                                                                                                                                                                                                                                                                                                                                                                                                                                                                                                                                                                                                                                                                                                                                                                                                                                                                                                                                                                                                                                                                                                                                                                                                                                                                                                                                                                                                                                                                                                                                             | CT62 W <u></u> 47                                   | E50 W 🕚 35             |
| AA06 W ( 25                    | AG04 W 🕚 31                                                                                                                                                                                                                                                                                                                                                                                                                                                                                                                                                                                                                                                                                                                                                                                                                                                                                                                                                                                                                                                                                                                                                                                                                                                                                                                                                                                                                                                                                                                                                                                                                                                                                                                                                                                                                                                                                                                                                                                                                                                                                                                    | AL32 W ( 34                                                                                                                                                                                                                                                                                                                                                                                                                                                                                                                                                                                                                                                                                                                                                                                                                                                                                                                                                                                                                                                                                                                                                                                                                                                                                                                                                                                                                                                                                                                                                                                                                                                                                                                                                                                                                                                                                                                                                                                                                                                                                                              | CT14 W () 47                                                                                                                                                                                                                                                                                                                                                                                                                                                                                                                                                                                                                                                                                                                                                                                                                                                                                                                                                                                                                                                                                                                                                                                                                                                                                                                                                                                                                                                                                                                                                                                                                                                                                                                                                                                                                                                                                                                                                                                                                                                                                                             | CT63 W 0 51                                         |                        |
| AA07 W 🕦 25                    | AG05 W 🕓 31                                                                                                                                                                                                                                                                                                                                                                                                                                                                                                                                                                                                                                                                                                                                                                                                                                                                                                                                                                                                                                                                                                                                                                                                                                                                                                                                                                                                                                                                                                                                                                                                                                                                                                                                                                                                                                                                                                                                                                                                                                                                                                                    | AL33 W ( 31                                                                                                                                                                                                                                                                                                                                                                                                                                                                                                                                                                                                                                                                                                                                                                                                                                                                                                                                                                                                                                                                                                                                                                                                                                                                                                                                                                                                                                                                                                                                                                                                                                                                                                                                                                                                                                                                                                                                                                                                                                                                                                              | CT15 W (\) 48                                                                                                                                                                                                                                                                                                                                                                                                                                                                                                                                                                                                                                                                                                                                                                                                                                                                                                                                                                                                                                                                                                                                                                                                                                                                                                                                                                                                                                                                                                                                                                                                                                                                                                                                                                                                                                                                                                                                                                                                                                                                                                            | CT64 W 0 51                                         | F                      |
| AA08 W <u>0</u> 26             | AG06 W 🕓 33                                                                                                                                                                                                                                                                                                                                                                                                                                                                                                                                                                                                                                                                                                                                                                                                                                                                                                                                                                                                                                                                                                                                                                                                                                                                                                                                                                                                                                                                                                                                                                                                                                                                                                                                                                                                                                                                                                                                                                                                                                                                                                                    | AL34 W 🕚 33                                                                                                                                                                                                                                                                                                                                                                                                                                                                                                                                                                                                                                                                                                                                                                                                                                                                                                                                                                                                                                                                                                                                                                                                                                                                                                                                                                                                                                                                                                                                                                                                                                                                                                                                                                                                                                                                                                                                                                                                                                                                                                              | CT16 W (\( \) 48                                                                                                                                                                                                                                                                                                                                                                                                                                                                                                                                                                                                                                                                                                                                                                                                                                                                                                                                                                                                                                                                                                                                                                                                                                                                                                                                                                                                                                                                                                                                                                                                                                                                                                                                                                                                                                                                                                                                                                                                                                                                                                         | CT65 W <u>\$\bar{\bar{\bar{\bar{\bar{\bar{\bar{</u> | F4                     |
| AA09 W <u>0</u> 25             | AG07 W 🕚 31                                                                                                                                                                                                                                                                                                                                                                                                                                                                                                                                                                                                                                                                                                                                                                                                                                                                                                                                                                                                                                                                                                                                                                                                                                                                                                                                                                                                                                                                                                                                                                                                                                                                                                                                                                                                                                                                                                                                                                                                                                                                                                                    | AL35 W () 34                                                                                                                                                                                                                                                                                                                                                                                                                                                                                                                                                                                                                                                                                                                                                                                                                                                                                                                                                                                                                                                                                                                                                                                                                                                                                                                                                                                                                                                                                                                                                                                                                                                                                                                                                                                                                                                                                                                                                                                                                                                                                                             | CT17 W <u>0</u> 47                                                                                                                                                                                                                                                                                                                                                                                                                                                                                                                                                                                                                                                                                                                                                                                                                                                                                                                                                                                                                                                                                                                                                                                                                                                                                                                                                                                                                                                                                                                                                                                                                                                                                                                                                                                                                                                                                                                                                                                                                                                                                                       | CT66 W <u> </u>                                     | F5 W <b>√</b> 26       |
| AA10 W 🕚 22                    | AG08 W 🕚 31                                                                                                                                                                                                                                                                                                                                                                                                                                                                                                                                                                                                                                                                                                                                                                                                                                                                                                                                                                                                                                                                                                                                                                                                                                                                                                                                                                                                                                                                                                                                                                                                                                                                                                                                                                                                                                                                                                                                                                                                                                                                                                                    | AL36 W ( 31                                                                                                                                                                                                                                                                                                                                                                                                                                                                                                                                                                                                                                                                                                                                                                                                                                                                                                                                                                                                                                                                                                                                                                                                                                                                                                                                                                                                                                                                                                                                                                                                                                                                                                                                                                                                                                                                                                                                                                                                                                                                                                              | CT18 W <b>(</b> 45                                                                                                                                                                                                                                                                                                                                                                                                                                                                                                                                                                                                                                                                                                                                                                                                                                                                                                                                                                                                                                                                                                                                                                                                                                                                                                                                                                                                                                                                                                                                                                                                                                                                                                                                                                                                                                                                                                                                                                                                                                                                                                       | CT67 W <u></u> 54                                   | F6 W <b>√</b> 54       |
| AA11 W 🕚 22                    | AG09 W 🕓 32                                                                                                                                                                                                                                                                                                                                                                                                                                                                                                                                                                                                                                                                                                                                                                                                                                                                                                                                                                                                                                                                                                                                                                                                                                                                                                                                                                                                                                                                                                                                                                                                                                                                                                                                                                                                                                                                                                                                                                                                                                                                                                                    | AT01 W ( 33                                                                                                                                                                                                                                                                                                                                                                                                                                                                                                                                                                                                                                                                                                                                                                                                                                                                                                                                                                                                                                                                                                                                                                                                                                                                                                                                                                                                                                                                                                                                                                                                                                                                                                                                                                                                                                                                                                                                                                                                                                                                                                              | CT19 W <b>(</b> 45                                                                                                                                                                                                                                                                                                                                                                                                                                                                                                                                                                                                                                                                                                                                                                                                                                                                                                                                                                                                                                                                                                                                                                                                                                                                                                                                                                                                                                                                                                                                                                                                                                                                                                                                                                                                                                                                                                                                                                                                                                                                                                       | CT68 W 🕚 54                                         | F7 W ✓ 35              |
| AA12 W 🕦 22                    | AG10 W 🕓 33                                                                                                                                                                                                                                                                                                                                                                                                                                                                                                                                                                                                                                                                                                                                                                                                                                                                                                                                                                                                                                                                                                                                                                                                                                                                                                                                                                                                                                                                                                                                                                                                                                                                                                                                                                                                                                                                                                                                                                                                                                                                                                                    | AT02 W () 34                                                                                                                                                                                                                                                                                                                                                                                                                                                                                                                                                                                                                                                                                                                                                                                                                                                                                                                                                                                                                                                                                                                                                                                                                                                                                                                                                                                                                                                                                                                                                                                                                                                                                                                                                                                                                                                                                                                                                                                                                                                                                                             | CT20 W 0 48                                                                                                                                                                                                                                                                                                                                                                                                                                                                                                                                                                                                                                                                                                                                                                                                                                                                                                                                                                                                                                                                                                                                                                                                                                                                                                                                                                                                                                                                                                                                                                                                                                                                                                                                                                                                                                                                                                                                                                                                                                                                                                              | CT69 W <b>(</b> 49                                  |                        |
| AA13 W 🕚 21                    | AG11 W 🕚 32                                                                                                                                                                                                                                                                                                                                                                                                                                                                                                                                                                                                                                                                                                                                                                                                                                                                                                                                                                                                                                                                                                                                                                                                                                                                                                                                                                                                                                                                                                                                                                                                                                                                                                                                                                                                                                                                                                                                                                                                                                                                                                                    | AT03 W 🕚 33                                                                                                                                                                                                                                                                                                                                                                                                                                                                                                                                                                                                                                                                                                                                                                                                                                                                                                                                                                                                                                                                                                                                                                                                                                                                                                                                                                                                                                                                                                                                                                                                                                                                                                                                                                                                                                                                                                                                                                                                                                                                                                              | CT21 W 🕓 53                                                                                                                                                                                                                                                                                                                                                                                                                                                                                                                                                                                                                                                                                                                                                                                                                                                                                                                                                                                                                                                                                                                                                                                                                                                                                                                                                                                                                                                                                                                                                                                                                                                                                                                                                                                                                                                                                                                                                                                                                                                                                                              | CT70 W <u>\$\bar{\bar{\bar{\bar{\bar{\bar{\bar{</u> | G                      |
| AA14 W 🕛 21                    | AG12 W 🕚 31                                                                                                                                                                                                                                                                                                                                                                                                                                                                                                                                                                                                                                                                                                                                                                                                                                                                                                                                                                                                                                                                                                                                                                                                                                                                                                                                                                                                                                                                                                                                                                                                                                                                                                                                                                                                                                                                                                                                                                                                                                                                                                                    | AT04 W 🕚 34                                                                                                                                                                                                                                                                                                                                                                                                                                                                                                                                                                                                                                                                                                                                                                                                                                                                                                                                                                                                                                                                                                                                                                                                                                                                                                                                                                                                                                                                                                                                                                                                                                                                                                                                                                                                                                                                                                                                                                                                                                                                                                              | CT22 W 🕚 50                                                                                                                                                                                                                                                                                                                                                                                                                                                                                                                                                                                                                                                                                                                                                                                                                                                                                                                                                                                                                                                                                                                                                                                                                                                                                                                                                                                                                                                                                                                                                                                                                                                                                                                                                                                                                                                                                                                                                                                                                                                                                                              | CT71 W <u> </u>                                     | G0 W ✓ 23              |
| AA15 W 🕚 20                    | AG13 W 🕚 30                                                                                                                                                                                                                                                                                                                                                                                                                                                                                                                                                                                                                                                                                                                                                                                                                                                                                                                                                                                                                                                                                                                                                                                                                                                                                                                                                                                                                                                                                                                                                                                                                                                                                                                                                                                                                                                                                                                                                                                                                                                                                                                    | AT05 W \(\text{\text{\text{\text{\text{\text{\text{\text{\text{\text{\text{\text{\text{\text{\text{\text{\text{\text{\text{\text{\text{\text{\text{\text{\text{\text{\text{\text{\text{\text{\text{\text{\text{\text{\text{\text{\text{\text{\text{\text{\text{\text{\text{\text{\text{\text{\text{\text{\text{\text{\text{\text{\text{\text{\text{\text{\text{\text{\text{\text{\text{\text{\text{\text{\text{\text{\text{\text{\text{\text{\text{\text{\text{\text{\text{\text{\text{\text{\text{\text{\text{\text{\text{\text{\text{\text{\text{\text{\text{\text{\text{\text{\text{\text{\text{\text{\text{\text{\text{\text{\text{\text{\text{\text{\text{\text{\text{\text{\text{\text{\text{\text{\text{\text{\text{\tinx{\tiny{\tint{\text{\text{\text{\text{\text{\text{\text{\text{\text{\text{\text{\text{\text{\text{\text{\text{\text{\text{\text{\text{\text{\text{\text{\text{\text{\text{\text{\text{\text{\tinx{\tinx{\tinx{\tinx{\tinx{\tinx{\tinx{\text{\text{\text{\text{\text{\tinx{\tinx{\tinx{\tinx{\tinx{\tinx{\tinx{\tinx{\tinx{\tinx{\tinx{\tinx{\tinx{\tinx{\tinx{\tinx{\tinx{\tinx{\tinx{\tinx{\tinx{\tinx{\tinx{\tinx{\tinx{\tinx{\tinx{\tinx{\tinx{\tinx{\tinx{\tinx{\tinx{\tinx{\tinx{\tinx{\tinx{\tinx{\tinx{\tinx{\tinx{\tinx{\tinx{\tinx{\tinx{\tinx{\tinx{\tinx{\tinx{\tinx{\tinx{\tinx{\tinx{\tinx{\tinx{\tinx{\tinx{\tinx{\tinx{\tinx{\tinx{\tinx{\tinx{\tinx{\tinx{\tinx{\tinx{\tinx{\tinx{\tinx{\tinx{\tinx{\tinx{\tinx{\tinx{\tinx{\tinx{\tinx{\tinx{\tinx{\tinx{\tinx{\tinx{\tinx{\tinx{\tinx{\tinx{\tinx{\tinx{\tinx{\tinx{\tinx{\tinx{\tinx{\tinx{\tinx{\tinx{\tinx{\tinx{\tinx{\tinx{\tinx{\tinx{\tinx{\tinx{\tinx{\tinx{\tinx{\tinx{\tinx{\tinx{\tinx{\tinx{\tinx{\tinx{\tinx{\tinx{\tinx{\tinx{\tinx{\tinx{\tinx{\tinx{\tinx{\tinx{\tinx{\tinx{\tinx{\tinx{\tinx{\tinx{\tinx{\tinx{\tinx{\tinx{\tinx{\tinx{\tinx{\tinx{\tinx{\tinx{\tinx{\tinx{\tinx{\tinx{\tinx{\tinx{\tinx{\tinx{\tinx{\tinx{\tinx{\tinx{\tinx{\tinx{\tinx{\tinx{\tinx{\tinx{\tinx{\tinx{\tinx{\tinx{\tinx{\tinx{\tin\tii}\\ \tinx{\tinx{\tinx{\tinx{\tinx{\tinx{\tinx{\tinx{\tinx{\tinx{\tinx{\tinx{\ti | CT23 W 🕚 53                                                                                                                                                                                                                                                                                                                                                                                                                                                                                                                                                                                                                                                                                                                                                                                                                                                                                                                                                                                                                                                                                                                                                                                                                                                                                                                                                                                                                                                                                                                                                                                                                                                                                                                                                                                                                                                                                                                                                                                                                                                                                                              | CT72 W <u> </u>                                     | G2 W √ 82              |
| AA16 W 🕚 20                    | AG14 W 🕓 30                                                                                                                                                                                                                                                                                                                                                                                                                                                                                                                                                                                                                                                                                                                                                                                                                                                                                                                                                                                                                                                                                                                                                                                                                                                                                                                                                                                                                                                                                                                                                                                                                                                                                                                                                                                                                                                                                                                                                                                                                                                                                                                    | AT06 W <u>()</u> 35                                                                                                                                                                                                                                                                                                                                                                                                                                                                                                                                                                                                                                                                                                                                                                                                                                                                                                                                                                                                                                                                                                                                                                                                                                                                                                                                                                                                                                                                                                                                                                                                                                                                                                                                                                                                                                                                                                                                                                                                                                                                                                      | CT24 W 🕚 54                                                                                                                                                                                                                                                                                                                                                                                                                                                                                                                                                                                                                                                                                                                                                                                                                                                                                                                                                                                                                                                                                                                                                                                                                                                                                                                                                                                                                                                                                                                                                                                                                                                                                                                                                                                                                                                                                                                                                                                                                                                                                                              | CT73 W <b>(</b> 45                                  | G3 W \ 82              |
| AA17 W 🕚 26                    | AG15 W 🕓 30                                                                                                                                                                                                                                                                                                                                                                                                                                                                                                                                                                                                                                                                                                                                                                                                                                                                                                                                                                                                                                                                                                                                                                                                                                                                                                                                                                                                                                                                                                                                                                                                                                                                                                                                                                                                                                                                                                                                                                                                                                                                                                                    | AZ01 W 🕚 17                                                                                                                                                                                                                                                                                                                                                                                                                                                                                                                                                                                                                                                                                                                                                                                                                                                                                                                                                                                                                                                                                                                                                                                                                                                                                                                                                                                                                                                                                                                                                                                                                                                                                                                                                                                                                                                                                                                                                                                                                                                                                                              | CT25 W 🕚 53                                                                                                                                                                                                                                                                                                                                                                                                                                                                                                                                                                                                                                                                                                                                                                                                                                                                                                                                                                                                                                                                                                                                                                                                                                                                                                                                                                                                                                                                                                                                                                                                                                                                                                                                                                                                                                                                                                                                                                                                                                                                                                              | CT74 W <b>(</b> 45                                  | G4 W √ 49<br>G5 W √ 26 |
| AA18 W 🕦 23                    | AG16 W 🕚 32                                                                                                                                                                                                                                                                                                                                                                                                                                                                                                                                                                                                                                                                                                                                                                                                                                                                                                                                                                                                                                                                                                                                                                                                                                                                                                                                                                                                                                                                                                                                                                                                                                                                                                                                                                                                                                                                                                                                                                                                                                                                                                                    | AZ02 W <b>(</b> 17                                                                                                                                                                                                                                                                                                                                                                                                                                                                                                                                                                                                                                                                                                                                                                                                                                                                                                                                                                                                                                                                                                                                                                                                                                                                                                                                                                                                                                                                                                                                                                                                                                                                                                                                                                                                                                                                                                                                                                                                                                                                                                       | CT26 W <b>(</b> 53                                                                                                                                                                                                                                                                                                                                                                                                                                                                                                                                                                                                                                                                                                                                                                                                                                                                                                                                                                                                                                                                                                                                                                                                                                                                                                                                                                                                                                                                                                                                                                                                                                                                                                                                                                                                                                                                                                                                                                                                                                                                                                       | CT75 W <b>(</b> 50                                  | G6 W ✓ 39              |
| AA19 W <u>()</u> 23            | AG17 W 🕚 33                                                                                                                                                                                                                                                                                                                                                                                                                                                                                                                                                                                                                                                                                                                                                                                                                                                                                                                                                                                                                                                                                                                                                                                                                                                                                                                                                                                                                                                                                                                                                                                                                                                                                                                                                                                                                                                                                                                                                                                                                                                                                                                    | AZ03 W ( 17                                                                                                                                                                                                                                                                                                                                                                                                                                                                                                                                                                                                                                                                                                                                                                                                                                                                                                                                                                                                                                                                                                                                                                                                                                                                                                                                                                                                                                                                                                                                                                                                                                                                                                                                                                                                                                                                                                                                                                                                                                                                                                              | CT27 W () 49                                                                                                                                                                                                                                                                                                                                                                                                                                                                                                                                                                                                                                                                                                                                                                                                                                                                                                                                                                                                                                                                                                                                                                                                                                                                                                                                                                                                                                                                                                                                                                                                                                                                                                                                                                                                                                                                                                                                                                                                                                                                                                             | CT76 W <b>(</b> 47                                  | G0 VV V 33             |
| AA20 W 🕓 24                    | AG18 W 🕚 29                                                                                                                                                                                                                                                                                                                                                                                                                                                                                                                                                                                                                                                                                                                                                                                                                                                                                                                                                                                                                                                                                                                                                                                                                                                                                                                                                                                                                                                                                                                                                                                                                                                                                                                                                                                                                                                                                                                                                                                                                                                                                                                    | AZ04 W <u>()</u> 17                                                                                                                                                                                                                                                                                                                                                                                                                                                                                                                                                                                                                                                                                                                                                                                                                                                                                                                                                                                                                                                                                                                                                                                                                                                                                                                                                                                                                                                                                                                                                                                                                                                                                                                                                                                                                                                                                                                                                                                                                                                                                                      | CT28 W () 48                                                                                                                                                                                                                                                                                                                                                                                                                                                                                                                                                                                                                                                                                                                                                                                                                                                                                                                                                                                                                                                                                                                                                                                                                                                                                                                                                                                                                                                                                                                                                                                                                                                                                                                                                                                                                                                                                                                                                                                                                                                                                                             | CT77 W 0 50                                         | H                      |
| AA21 W 🕦 24                    | AG19 W ( 32                                                                                                                                                                                                                                                                                                                                                                                                                                                                                                                                                                                                                                                                                                                                                                                                                                                                                                                                                                                                                                                                                                                                                                                                                                                                                                                                                                                                                                                                                                                                                                                                                                                                                                                                                                                                                                                                                                                                                                                                                                                                                                                    | AZ05 W ( 17                                                                                                                                                                                                                                                                                                                                                                                                                                                                                                                                                                                                                                                                                                                                                                                                                                                                                                                                                                                                                                                                                                                                                                                                                                                                                                                                                                                                                                                                                                                                                                                                                                                                                                                                                                                                                                                                                                                                                                                                                                                                                                              | CT29 W (\) 53                                                                                                                                                                                                                                                                                                                                                                                                                                                                                                                                                                                                                                                                                                                                                                                                                                                                                                                                                                                                                                                                                                                                                                                                                                                                                                                                                                                                                                                                                                                                                                                                                                                                                                                                                                                                                                                                                                                                                                                                                                                                                                            | CT78 W 0 51                                         | H1                     |
| AB02 W () 13                   | AG20 W © 29                                                                                                                                                                                                                                                                                                                                                                                                                                                                                                                                                                                                                                                                                                                                                                                                                                                                                                                                                                                                                                                                                                                                                                                                                                                                                                                                                                                                                                                                                                                                                                                                                                                                                                                                                                                                                                                                                                                                                                                                                                                                                                                    | AZ06 W ( 15                                                                                                                                                                                                                                                                                                                                                                                                                                                                                                                                                                                                                                                                                                                                                                                                                                                                                                                                                                                                                                                                                                                                                                                                                                                                                                                                                                                                                                                                                                                                                                                                                                                                                                                                                                                                                                                                                                                                                                                                                                                                                                              | CT30 W () 49                                                                                                                                                                                                                                                                                                                                                                                                                                                                                                                                                                                                                                                                                                                                                                                                                                                                                                                                                                                                                                                                                                                                                                                                                                                                                                                                                                                                                                                                                                                                                                                                                                                                                                                                                                                                                                                                                                                                                                                                                                                                                                             | CT79 W 0 47                                         | H4 W <b>√</b> 39       |
| AB03 W 13                      | AG21 W 0 32                                                                                                                                                                                                                                                                                                                                                                                                                                                                                                                                                                                                                                                                                                                                                                                                                                                                                                                                                                                                                                                                                                                                                                                                                                                                                                                                                                                                                                                                                                                                                                                                                                                                                                                                                                                                                                                                                                                                                                                                                                                                                                                    | AZ07 W ( 15                                                                                                                                                                                                                                                                                                                                                                                                                                                                                                                                                                                                                                                                                                                                                                                                                                                                                                                                                                                                                                                                                                                                                                                                                                                                                                                                                                                                                                                                                                                                                                                                                                                                                                                                                                                                                                                                                                                                                                                                                                                                                                              | CT31 W (5 52                                                                                                                                                                                                                                                                                                                                                                                                                                                                                                                                                                                                                                                                                                                                                                                                                                                                                                                                                                                                                                                                                                                                                                                                                                                                                                                                                                                                                                                                                                                                                                                                                                                                                                                                                                                                                                                                                                                                                                                                                                                                                                             | CT80 W () 49                                        | H5 W <b>√</b> 55       |
| AB05 W ✓ 12                    | AL01 F ( 73                                                                                                                                                                                                                                                                                                                                                                                                                                                                                                                                                                                                                                                                                                                                                                                                                                                                                                                                                                                                                                                                                                                                                                                                                                                                                                                                                                                                                                                                                                                                                                                                                                                                                                                                                                                                                                                                                                                                                                                                                                                                                                                    | AZ08 W (15                                                                                                                                                                                                                                                                                                                                                                                                                                                                                                                                                                                                                                                                                                                                                                                                                                                                                                                                                                                                                                                                                                                                                                                                                                                                                                                                                                                                                                                                                                                                                                                                                                                                                                                                                                                                                                                                                                                                                                                                                                                                                                               | CT32 W ( 45                                                                                                                                                                                                                                                                                                                                                                                                                                                                                                                                                                                                                                                                                                                                                                                                                                                                                                                                                                                                                                                                                                                                                                                                                                                                                                                                                                                                                                                                                                                                                                                                                                                                                                                                                                                                                                                                                                                                                                                                                                                                                                              | CT81 W (5 49                                        | H6 W <b>√</b> 82       |
| AB06 W () 13                   | AL02 W ① 34                                                                                                                                                                                                                                                                                                                                                                                                                                                                                                                                                                                                                                                                                                                                                                                                                                                                                                                                                                                                                                                                                                                                                                                                                                                                                                                                                                                                                                                                                                                                                                                                                                                                                                                                                                                                                                                                                                                                                                                                                                                                                                                    | AZ09 W ( 16                                                                                                                                                                                                                                                                                                                                                                                                                                                                                                                                                                                                                                                                                                                                                                                                                                                                                                                                                                                                                                                                                                                                                                                                                                                                                                                                                                                                                                                                                                                                                                                                                                                                                                                                                                                                                                                                                                                                                                                                                                                                                                              | CT34 W ( 48                                                                                                                                                                                                                                                                                                                                                                                                                                                                                                                                                                                                                                                                                                                                                                                                                                                                                                                                                                                                                                                                                                                                                                                                                                                                                                                                                                                                                                                                                                                                                                                                                                                                                                                                                                                                                                                                                                                                                                                                                                                                                                              | CT82 W © 54<br>CT83 W © 47                          | H7 W <b>√ 41</b>       |
| AB07 W (\) 13<br>AC01 W (\) 13 | AL03 M ( 72<br>AL04 W ( 33                                                                                                                                                                                                                                                                                                                                                                                                                                                                                                                                                                                                                                                                                                                                                                                                                                                                                                                                                                                                                                                                                                                                                                                                                                                                                                                                                                                                                                                                                                                                                                                                                                                                                                                                                                                                                                                                                                                                                                                                                                                                                                     | AZ10 W ( 16                                                                                                                                                                                                                                                                                                                                                                                                                                                                                                                                                                                                                                                                                                                                                                                                                                                                                                                                                                                                                                                                                                                                                                                                                                                                                                                                                                                                                                                                                                                                                                                                                                                                                                                                                                                                                                                                                                                                                                                                                                                                                                              | CT34 W \( \text{ \text{\text{\text{\text{\text{\text{\text{\text{\text{\text{\text{\text{\text{\text{\text{\text{\text{\text{\text{\text{\text{\text{\text{\text{\text{\text{\text{\text{\text{\text{\text{\text{\text{\text{\text{\text{\text{\text{\text{\text{\text{\text{\text{\text{\text{\text{\text{\text{\text{\text{\text{\text{\text{\text{\text{\text{\text{\text{\text{\text{\text{\text{\text{\text{\text{\text{\text{\text{\text{\text{\text{\text{\text{\text{\text{\text{\text{\text{\text{\text{\text{\text{\text{\text{\text{\text{\text{\text{\text{\text{\text{\text{\text{\text{\text{\text{\text{\text{\text{\text{\text{\text{\text{\text{\text{\text{\text{\text{\text{\text{\text{\text{\text{\text{\text{\text{\text{\text{\text{\text{\text{\text{\text{\text{\text{\text{\text{\text{\text{\text{\text{\text{\text{\text{\text{\tint{\text{\text{\text{\text{\text{\text{\text{\text{\text{\text{\text{\text{\text{\text{\text{\text{\text{\text{\text{\text{\text{\text{\text{\text{\text{\tint{\text{\text{\text{\text{\text{\tin}\text{\text{\text{\text{\text{\text{\text{\text{\text{\text{\text{\text{\text{\text{\text{\text{\text{\text{\text{\text{\text{\text{\tint{\text{\text{\text{\tint{\text{\text{\text{\text{\text{\tint{\text{\text{\text{\text{\text{\text{\text{\text{\text{\tint{\text{\text{\text{\text{\text{\text{\text{\text{\text{\text{\text{\text{\text{\text{\text{\text{\text{\text{\text{\text{\text{\text{\text{\text{\text{\text{\text{\text{\text{\text{\text{\text{\tint{\text{\text{\text{\text{\text{\text{\text{\text{\text{\tilit{\text{\tint{\text{\tilit{\text{\text{\text{\tilit{\text{\text{\tinit}\text{\text{\text{\text{\text{\text{\tilit{\text{\text{\text{\text{\text{\text{\text{\text{\text{\text{\text{\text{\text{\text{\text{\text{\text{\text{\text{\text{\text{\text{\texi}\text{\text{\text{\text{\text{\text{\text{\text{\text{\text{\ti}}\\tint{\text{\text{\texi}\text{\text{\text{\texi}\text{\text{\text{\text{\texi}\text{\text{\texi{\texi}\tilit{\text{\text{\tetit}}}\tint{\text{\tiint{\text{\tiint{\text{\texi}\text{\ti | CT84 W (\cdot 48)                                   | H8 W <b>√</b> 41       |
| AC02 W ( 13                    | AL05 M © 72                                                                                                                                                                                                                                                                                                                                                                                                                                                                                                                                                                                                                                                                                                                                                                                                                                                                                                                                                                                                                                                                                                                                                                                                                                                                                                                                                                                                                                                                                                                                                                                                                                                                                                                                                                                                                                                                                                                                                                                                                                                                                                                    | В                                                                                                                                                                                                                                                                                                                                                                                                                                                                                                                                                                                                                                                                                                                                                                                                                                                                                                                                                                                                                                                                                                                                                                                                                                                                                                                                                                                                                                                                                                                                                                                                                                                                                                                                                                                                                                                                                                                                                                                                                                                                                                                        | CT36 W () 52                                                                                                                                                                                                                                                                                                                                                                                                                                                                                                                                                                                                                                                                                                                                                                                                                                                                                                                                                                                                                                                                                                                                                                                                                                                                                                                                                                                                                                                                                                                                                                                                                                                                                                                                                                                                                                                                                                                                                                                                                                                                                                             | CT85 W () 53                                        | H10 W ✓ 39             |
| AC03 W ( 13                    | AL06 W ( 33                                                                                                                                                                                                                                                                                                                                                                                                                                                                                                                                                                                                                                                                                                                                                                                                                                                                                                                                                                                                                                                                                                                                                                                                                                                                                                                                                                                                                                                                                                                                                                                                                                                                                                                                                                                                                                                                                                                                                                                                                                                                                                                    | B1 W √ 52                                                                                                                                                                                                                                                                                                                                                                                                                                                                                                                                                                                                                                                                                                                                                                                                                                                                                                                                                                                                                                                                                                                                                                                                                                                                                                                                                                                                                                                                                                                                                                                                                                                                                                                                                                                                                                                                                                                                                                                                                                                                                                                | CT37 W () 51                                                                                                                                                                                                                                                                                                                                                                                                                                                                                                                                                                                                                                                                                                                                                                                                                                                                                                                                                                                                                                                                                                                                                                                                                                                                                                                                                                                                                                                                                                                                                                                                                                                                                                                                                                                                                                                                                                                                                                                                                                                                                                             | CT86 W © 54                                         | H50 W ✓ 37             |
| AC04 W ( 13                    | AL07 F \( \text{\text{\text{\text{\text{\text{\text{\text{\text{\text{\text{\text{\text{\text{\text{\text{\text{\text{\text{\text{\text{\text{\text{\text{\text{\text{\text{\text{\text{\text{\text{\text{\text{\text{\text{\text{\text{\text{\text{\text{\text{\text{\text{\text{\text{\text{\text{\text{\text{\text{\text{\text{\text{\text{\text{\text{\text{\text{\text{\text{\text{\text{\text{\text{\text{\text{\text{\text{\text{\text{\text{\text{\text{\text{\text{\text{\text{\text{\text{\text{\text{\text{\text{\text{\text{\text{\text{\text{\text{\text{\text{\text{\text{\text{\text{\text{\text{\text{\text{\text{\text{\text{\text{\text{\text{\text{\text{\text{\text{\text{\text{\text{\text{\text{\text{\text{\text{\text{\text{\text{\text{\text{\text{\text{\text{\text{\text{\text{\text{\text{\text{\text{\text{\text{\text{\text{\text{\text{\text{\text{\text{\text{\text{\text{\text{\text{\text{\text{\text{\text{\text{\text{\text{\text{\text{\text{\text{\text{\text{\text{\text{\text{\text{\text{\text{\text{\text{\text{\text{\text{\text{\text{\text{\text{\text{\text{\text{\text{\text{\tint{\text{\text{\text{\text{\tint{\text{\text{\tint{\text{\text{\text{\tint{\text{\tint{\text{\tint{\text{\text{\tint{\tint{\text{\tint{\text{\tint{\text{\tint{\text{\tint{\text{\tint{\text{\tint{\text{\tint{\tint{\tint{\tint{\tint{\text{\tint{\tint{\tint{\tint{\tint{\tint{\tint{\tint{\tint{\text{\tint{\tint{\tint{\text{\tint{\tint{\tint{\tint{\tint{\tint{\text{\tint{\tint{\tint{\tint{\tint{\tint{\tint{\tint{\tint{\tint{\tint{\tint{\tint{\tint{\tint{\tinit{\tint{\tinit{\text{\tinit{\text{\tinit{\text{\tinit}\tint{\tinit{\tinit{\tinit{\tinit{\tinit{\tinit{\tinit{\tinit{\tinit{\tinit{\tinit{\tinit{\tinit{\tinit{\tinit{\tinit{\tinit{\tinit{\tinit{\tinit{\tinit{\tinit{\tinit{\tinit{\tinit{\tinit{\tinit{\tinit{\tinit{\tinit{\tinit{\tinit{\tinit{\tiin}\tinit{\tiit{\tiint{\tiinit{\tiin}\tinit{\tiin}\tinit{\tiin}\tiin}\tiin}\tinit{\tiint{\tiinit{\tiin}\tiint{\tiinit{\tiinit{\tiinit{\tiinit{\tiinit{\tiinit{\tiinit{\tiinit{\tiin\tii}}\\tiinit{\tiin}\tiin}\ | B3 W ✓ 50                                                                                                                                                                                                                                                                                                                                                                                                                                                                                                                                                                                                                                                                                                                                                                                                                                                                                                                                                                                                                                                                                                                                                                                                                                                                                                                                                                                                                                                                                                                                                                                                                                                                                                                                                                                                                                                                                                                                                                                                                                                                                                                | CT38 W () 51                                                                                                                                                                                                                                                                                                                                                                                                                                                                                                                                                                                                                                                                                                                                                                                                                                                                                                                                                                                                                                                                                                                                                                                                                                                                                                                                                                                                                                                                                                                                                                                                                                                                                                                                                                                                                                                                                                                                                                                                                                                                                                             | CT87 W () 50                                        |                        |
| AD01 W () 43                   | AL08 W ( 32                                                                                                                                                                                                                                                                                                                                                                                                                                                                                                                                                                                                                                                                                                                                                                                                                                                                                                                                                                                                                                                                                                                                                                                                                                                                                                                                                                                                                                                                                                                                                                                                                                                                                                                                                                                                                                                                                                                                                                                                                                                                                                                    | B4                                                                                                                                                                                                                                                                                                                                                                                                                                                                                                                                                                                                                                                                                                                                                                                                                                                                                                                                                                                                                                                                                                                                                                                                                                                                                                                                                                                                                                                                                                                                                                                                                                                                                                                                                                                                                                                                                                                                                                                                                                                                                                                       | CT39 W () 47                                                                                                                                                                                                                                                                                                                                                                                                                                                                                                                                                                                                                                                                                                                                                                                                                                                                                                                                                                                                                                                                                                                                                                                                                                                                                                                                                                                                                                                                                                                                                                                                                                                                                                                                                                                                                                                                                                                                                                                                                                                                                                             | CT88 W                                              | I6 W <b>√</b> 82       |
| AD02 W ( 43                    | AL09 F 🕓 74                                                                                                                                                                                                                                                                                                                                                                                                                                                                                                                                                                                                                                                                                                                                                                                                                                                                                                                                                                                                                                                                                                                                                                                                                                                                                                                                                                                                                                                                                                                                                                                                                                                                                                                                                                                                                                                                                                                                                                                                                                                                                                                    | B5 W <b>√</b> 50                                                                                                                                                                                                                                                                                                                                                                                                                                                                                                                                                                                                                                                                                                                                                                                                                                                                                                                                                                                                                                                                                                                                                                                                                                                                                                                                                                                                                                                                                                                                                                                                                                                                                                                                                                                                                                                                                                                                                                                                                                                                                                         | CT40 W () 48                                                                                                                                                                                                                                                                                                                                                                                                                                                                                                                                                                                                                                                                                                                                                                                                                                                                                                                                                                                                                                                                                                                                                                                                                                                                                                                                                                                                                                                                                                                                                                                                                                                                                                                                                                                                                                                                                                                                                                                                                                                                                                             | CT89 W <u>()</u> 53                                 | 17 W √ 53              |
| AD03 W 0 42                    | AL10 W 🕓 32                                                                                                                                                                                                                                                                                                                                                                                                                                                                                                                                                                                                                                                                                                                                                                                                                                                                                                                                                                                                                                                                                                                                                                                                                                                                                                                                                                                                                                                                                                                                                                                                                                                                                                                                                                                                                                                                                                                                                                                                                                                                                                                    | B6 W <b>√</b> 82                                                                                                                                                                                                                                                                                                                                                                                                                                                                                                                                                                                                                                                                                                                                                                                                                                                                                                                                                                                                                                                                                                                                                                                                                                                                                                                                                                                                                                                                                                                                                                                                                                                                                                                                                                                                                                                                                                                                                                                                                                                                                                         | CT41 W 0 50                                                                                                                                                                                                                                                                                                                                                                                                                                                                                                                                                                                                                                                                                                                                                                                                                                                                                                                                                                                                                                                                                                                                                                                                                                                                                                                                                                                                                                                                                                                                                                                                                                                                                                                                                                                                                                                                                                                                                                                                                                                                                                              | CT90 W <u>0</u> 47                                  | 17                     |
| AD04 W 🕚 42                    | AL11 F 🕚 73                                                                                                                                                                                                                                                                                                                                                                                                                                                                                                                                                                                                                                                                                                                                                                                                                                                                                                                                                                                                                                                                                                                                                                                                                                                                                                                                                                                                                                                                                                                                                                                                                                                                                                                                                                                                                                                                                                                                                                                                                                                                                                                    | B8 W <b>√ 2</b> 6                                                                                                                                                                                                                                                                                                                                                                                                                                                                                                                                                                                                                                                                                                                                                                                                                                                                                                                                                                                                                                                                                                                                                                                                                                                                                                                                                                                                                                                                                                                                                                                                                                                                                                                                                                                                                                                                                                                                                                                                                                                                                                        | CT42 W 🕚 51                                                                                                                                                                                                                                                                                                                                                                                                                                                                                                                                                                                                                                                                                                                                                                                                                                                                                                                                                                                                                                                                                                                                                                                                                                                                                                                                                                                                                                                                                                                                                                                                                                                                                                                                                                                                                                                                                                                                                                                                                                                                                                              | CT91 W <u>\$\bar{\sqrt{0}}\$ 45</u>                 | 110 W √ 82             |
| AD05 W 🕚 41                    | AL12 W 🕚 34                                                                                                                                                                                                                                                                                                                                                                                                                                                                                                                                                                                                                                                                                                                                                                                                                                                                                                                                                                                                                                                                                                                                                                                                                                                                                                                                                                                                                                                                                                                                                                                                                                                                                                                                                                                                                                                                                                                                                                                                                                                                                                                    | B9 W <b>√ 24</b>                                                                                                                                                                                                                                                                                                                                                                                                                                                                                                                                                                                                                                                                                                                                                                                                                                                                                                                                                                                                                                                                                                                                                                                                                                                                                                                                                                                                                                                                                                                                                                                                                                                                                                                                                                                                                                                                                                                                                                                                                                                                                                         | CT43 W <u>()</u> 53                                                                                                                                                                                                                                                                                                                                                                                                                                                                                                                                                                                                                                                                                                                                                                                                                                                                                                                                                                                                                                                                                                                                                                                                                                                                                                                                                                                                                                                                                                                                                                                                                                                                                                                                                                                                                                                                                                                                                                                                                                                                                                      | CT92 W <u> </u>                                     | I11 W √ 82             |
| AD06 W 🕚 38                    | AL13 F 🕓 73                                                                                                                                                                                                                                                                                                                                                                                                                                                                                                                                                                                                                                                                                                                                                                                                                                                                                                                                                                                                                                                                                                                                                                                                                                                                                                                                                                                                                                                                                                                                                                                                                                                                                                                                                                                                                                                                                                                                                                                                                                                                                                                    | B50 W <b>√</b> 16                                                                                                                                                                                                                                                                                                                                                                                                                                                                                                                                                                                                                                                                                                                                                                                                                                                                                                                                                                                                                                                                                                                                                                                                                                                                                                                                                                                                                                                                                                                                                                                                                                                                                                                                                                                                                                                                                                                                                                                                                                                                                                        | CT44 W 🕚 51                                                                                                                                                                                                                                                                                                                                                                                                                                                                                                                                                                                                                                                                                                                                                                                                                                                                                                                                                                                                                                                                                                                                                                                                                                                                                                                                                                                                                                                                                                                                                                                                                                                                                                                                                                                                                                                                                                                                                                                                                                                                                                              | CT93 W <b>○ 45</b>                                  | l12 W √ 82             |
| AD07 W 🕚 38                    | AL14 W 🖰 33                                                                                                                                                                                                                                                                                                                                                                                                                                                                                                                                                                                                                                                                                                                                                                                                                                                                                                                                                                                                                                                                                                                                                                                                                                                                                                                                                                                                                                                                                                                                                                                                                                                                                                                                                                                                                                                                                                                                                                                                                                                                                                                    |                                                                                                                                                                                                                                                                                                                                                                                                                                                                                                                                                                                                                                                                                                                                                                                                                                                                                                                                                                                                                                                                                                                                                                                                                                                                                                                                                                                                                                                                                                                                                                                                                                                                                                                                                                                                                                                                                                                                                                                                                                                                                                                          | CT45 W <u> </u>                                                                                                                                                                                                                                                                                                                                                                                                                                                                                                                                                                                                                                                                                                                                                                                                                                                                                                                                                                                                                                                                                                                                                                                                                                                                                                                                                                                                                                                                                                                                                                                                                                                                                                                                                                                                                                                                                                                                                                                                                                                                                                          | CT94 W <b>①</b> 47                                  | I13 W ✓ 51             |
| AD08 W 🕛 40                    | AL15 F 🕓 74                                                                                                                                                                                                                                                                                                                                                                                                                                                                                                                                                                                                                                                                                                                                                                                                                                                                                                                                                                                                                                                                                                                                                                                                                                                                                                                                                                                                                                                                                                                                                                                                                                                                                                                                                                                                                                                                                                                                                                                                                                                                                                                    | C                                                                                                                                                                                                                                                                                                                                                                                                                                                                                                                                                                                                                                                                                                                                                                                                                                                                                                                                                                                                                                                                                                                                                                                                                                                                                                                                                                                                                                                                                                                                                                                                                                                                                                                                                                                                                                                                                                                                                                                                                                                                                                                        | CT46 W 🕓 50                                                                                                                                                                                                                                                                                                                                                                                                                                                                                                                                                                                                                                                                                                                                                                                                                                                                                                                                                                                                                                                                                                                                                                                                                                                                                                                                                                                                                                                                                                                                                                                                                                                                                                                                                                                                                                                                                                                                                                                                                                                                                                              | CT95 W <b>U</b> 45                                  | I14 W <b>√</b> 48      |
| AD09 W 🕓 40                    | AL16 W 🕚 31                                                                                                                                                                                                                                                                                                                                                                                                                                                                                                                                                                                                                                                                                                                                                                                                                                                                                                                                                                                                                                                                                                                                                                                                                                                                                                                                                                                                                                                                                                                                                                                                                                                                                                                                                                                                                                                                                                                                                                                                                                                                                                                    | C1 W 🗸 82                                                                                                                                                                                                                                                                                                                                                                                                                                                                                                                                                                                                                                                                                                                                                                                                                                                                                                                                                                                                                                                                                                                                                                                                                                                                                                                                                                                                                                                                                                                                                                                                                                                                                                                                                                                                                                                                                                                                                                                                                                                                                                                | CT47 W 🕓 49                                                                                                                                                                                                                                                                                                                                                                                                                                                                                                                                                                                                                                                                                                                                                                                                                                                                                                                                                                                                                                                                                                                                                                                                                                                                                                                                                                                                                                                                                                                                                                                                                                                                                                                                                                                                                                                                                                                                                                                                                                                                                                              | CT96 W <b>47</b>                                    | I15 W <b>√ 27</b>      |
| AD10 W <u> </u>                | AL17 F 🕚 74                                                                                                                                                                                                                                                                                                                                                                                                                                                                                                                                                                                                                                                                                                                                                                                                                                                                                                                                                                                                                                                                                                                                                                                                                                                                                                                                                                                                                                                                                                                                                                                                                                                                                                                                                                                                                                                                                                                                                                                                                                                                                                                    | C2 W 🗸 82                                                                                                                                                                                                                                                                                                                                                                                                                                                                                                                                                                                                                                                                                                                                                                                                                                                                                                                                                                                                                                                                                                                                                                                                                                                                                                                                                                                                                                                                                                                                                                                                                                                                                                                                                                                                                                                                                                                                                                                                                                                                                                                | CT48 W 🕚 50                                                                                                                                                                                                                                                                                                                                                                                                                                                                                                                                                                                                                                                                                                                                                                                                                                                                                                                                                                                                                                                                                                                                                                                                                                                                                                                                                                                                                                                                                                                                                                                                                                                                                                                                                                                                                                                                                                                                                                                                                                                                                                              | CT97 W <u>\$\bar{\sqrt{0}}\$</u> 50                 |                        |
| AD11 W 🕚 36                    | AL18 W 🕚 33                                                                                                                                                                                                                                                                                                                                                                                                                                                                                                                                                                                                                                                                                                                                                                                                                                                                                                                                                                                                                                                                                                                                                                                                                                                                                                                                                                                                                                                                                                                                                                                                                                                                                                                                                                                                                                                                                                                                                                                                                                                                                                                    | C3 W <b>√</b> 82                                                                                                                                                                                                                                                                                                                                                                                                                                                                                                                                                                                                                                                                                                                                                                                                                                                                                                                                                                                                                                                                                                                                                                                                                                                                                                                                                                                                                                                                                                                                                                                                                                                                                                                                                                                                                                                                                                                                                                                                                                                                                                         | CT49 W 🕚 49                                                                                                                                                                                                                                                                                                                                                                                                                                                                                                                                                                                                                                                                                                                                                                                                                                                                                                                                                                                                                                                                                                                                                                                                                                                                                                                                                                                                                                                                                                                                                                                                                                                                                                                                                                                                                                                                                                                                                                                                                                                                                                              | CT98 W 🕚 51                                         | J                      |
| AF01 W 🕚 18                    | AL19 F 🕓 74                                                                                                                                                                                                                                                                                                                                                                                                                                                                                                                                                                                                                                                                                                                                                                                                                                                                                                                                                                                                                                                                                                                                                                                                                                                                                                                                                                                                                                                                                                                                                                                                                                                                                                                                                                                                                                                                                                                                                                                                                                                                                                                    | CT01 W 🕚 50                                                                                                                                                                                                                                                                                                                                                                                                                                                                                                                                                                                                                                                                                                                                                                                                                                                                                                                                                                                                                                                                                                                                                                                                                                                                                                                                                                                                                                                                                                                                                                                                                                                                                                                                                                                                                                                                                                                                                                                                                                                                                                              | CT50 W <b>(</b> 55                                                                                                                                                                                                                                                                                                                                                                                                                                                                                                                                                                                                                                                                                                                                                                                                                                                                                                                                                                                                                                                                                                                                                                                                                                                                                                                                                                                                                                                                                                                                                                                                                                                                                                                                                                                                                                                                                                                                                                                                                                                                                                       | CT99 W <b>51</b>                                    | J2 W 🗸 10              |
| AF02 W <b>(</b> ) 18           | AL20 W 🕚 34                                                                                                                                                                                                                                                                                                                                                                                                                                                                                                                                                                                                                                                                                                                                                                                                                                                                                                                                                                                                                                                                                                                                                                                                                                                                                                                                                                                                                                                                                                                                                                                                                                                                                                                                                                                                                                                                                                                                                                                                                                                                                                                    | CT02 W 🕚 52                                                                                                                                                                                                                                                                                                                                                                                                                                                                                                                                                                                                                                                                                                                                                                                                                                                                                                                                                                                                                                                                                                                                                                                                                                                                                                                                                                                                                                                                                                                                                                                                                                                                                                                                                                                                                                                                                                                                                                                                                                                                                                              | CT51 W <b>(</b> 49                                                                                                                                                                                                                                                                                                                                                                                                                                                                                                                                                                                                                                                                                                                                                                                                                                                                                                                                                                                                                                                                                                                                                                                                                                                                                                                                                                                                                                                                                                                                                                                                                                                                                                                                                                                                                                                                                                                                                                                                                                                                                                       | CT100 W <u>46</u>                                   | J3 SC √ 7              |
| AF03 W 🕛 18                    | AL21 W 0 34                                                                                                                                                                                                                                                                                                                                                                                                                                                                                                                                                                                                                                                                                                                                                                                                                                                                                                                                                                                                                                                                                                                                                                                                                                                                                                                                                                                                                                                                                                                                                                                                                                                                                                                                                                                                                                                                                                                                                                                                                                                                                                                    | CT03 W ( 45                                                                                                                                                                                                                                                                                                                                                                                                                                                                                                                                                                                                                                                                                                                                                                                                                                                                                                                                                                                                                                                                                                                                                                                                                                                                                                                                                                                                                                                                                                                                                                                                                                                                                                                                                                                                                                                                                                                                                                                                                                                                                                              | CT52 W () 55                                                                                                                                                                                                                                                                                                                                                                                                                                                                                                                                                                                                                                                                                                                                                                                                                                                                                                                                                                                                                                                                                                                                                                                                                                                                                                                                                                                                                                                                                                                                                                                                                                                                                                                                                                                                                                                                                                                                                                                                                                                                                                             | CT101 W ( 47                                        | J4 SC \ 84             |
| AF04 W 🕚 18                    | AL22 W 🕚 34                                                                                                                                                                                                                                                                                                                                                                                                                                                                                                                                                                                                                                                                                                                                                                                                                                                                                                                                                                                                                                                                                                                                                                                                                                                                                                                                                                                                                                                                                                                                                                                                                                                                                                                                                                                                                                                                                                                                                                                                                                                                                                                    | CT04 W ( 55                                                                                                                                                                                                                                                                                                                                                                                                                                                                                                                                                                                                                                                                                                                                                                                                                                                                                                                                                                                                                                                                                                                                                                                                                                                                                                                                                                                                                                                                                                                                                                                                                                                                                                                                                                                                                                                                                                                                                                                                                                                                                                              | CT53 W 🕚 51                                                                                                                                                                                                                                                                                                                                                                                                                                                                                                                                                                                                                                                                                                                                                                                                                                                                                                                                                                                                                                                                                                                                                                                                                                                                                                                                                                                                                                                                                                                                                                                                                                                                                                                                                                                                                                                                                                                                                                                                                                                                                                              | CT102 W () 45                                       | J5                     |