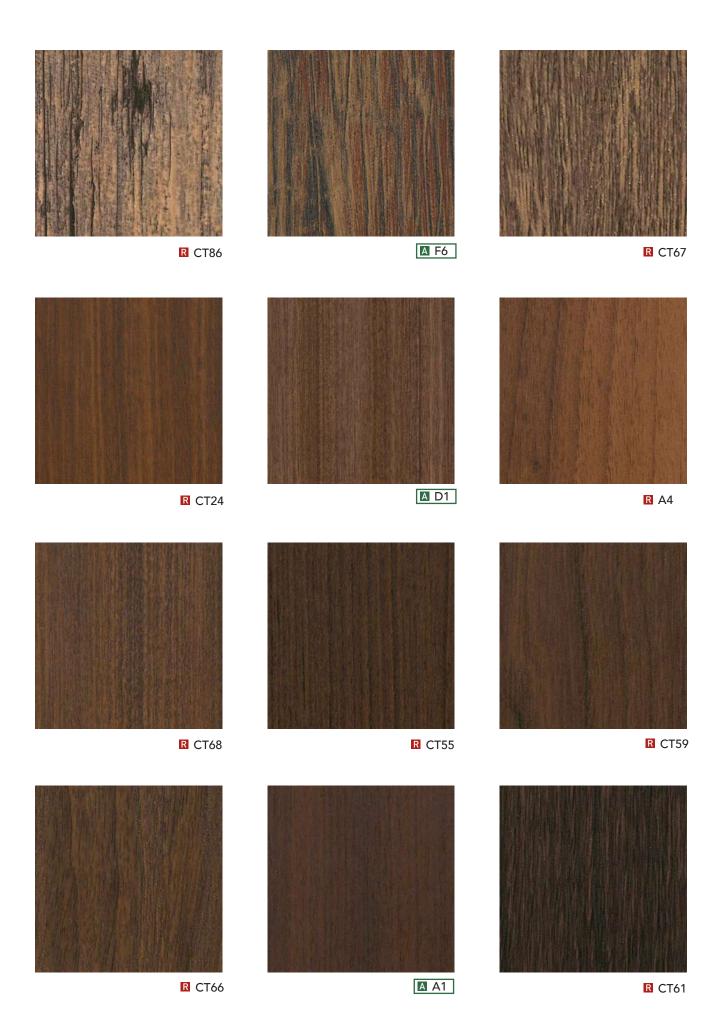

WHY REPLACE WHEN YOU CAN UPGRADE?

| ۸                              | Δ                                                                                                                                                                                                                                                                                                                                                                                                                                                                                                                                                                                                                                                                                                                                                                                                                                                                                                                                                                                                                                                                                                                                                                                                                                                                                                                                                                                                                                                                                                                                                                                                                                                                                                                                                                                                                                                                                                                                                                                                                                                                                                                              | ٨                                                                                                                                                                                                                                                                                                                                                                                                                                                                                                                                                                                                                                                                                                                                                                                                                                                                                                                                                                                                                                                                                                                                                                                                                                                                                                                                                                                                                                                                                                                                                                                                                                                                                                                                                                                                                                                                                                                                                                                                                                                                                                                        | С                                                                                                                                                                                                                                                                                                                                                                                                                                                                                                                                                                                                                                                                                                                                                                                                                                                                                                                                                                                                                                                                                                                                                                                                                                                                                                                                                                                                                                                                                                                                                                                                                                                                                                                                                                                                                                                                                                                                                                                                                                                                                                                        | С                                                   | D                      |
|--------------------------------|--------------------------------------------------------------------------------------------------------------------------------------------------------------------------------------------------------------------------------------------------------------------------------------------------------------------------------------------------------------------------------------------------------------------------------------------------------------------------------------------------------------------------------------------------------------------------------------------------------------------------------------------------------------------------------------------------------------------------------------------------------------------------------------------------------------------------------------------------------------------------------------------------------------------------------------------------------------------------------------------------------------------------------------------------------------------------------------------------------------------------------------------------------------------------------------------------------------------------------------------------------------------------------------------------------------------------------------------------------------------------------------------------------------------------------------------------------------------------------------------------------------------------------------------------------------------------------------------------------------------------------------------------------------------------------------------------------------------------------------------------------------------------------------------------------------------------------------------------------------------------------------------------------------------------------------------------------------------------------------------------------------------------------------------------------------------------------------------------------------------------------|--------------------------------------------------------------------------------------------------------------------------------------------------------------------------------------------------------------------------------------------------------------------------------------------------------------------------------------------------------------------------------------------------------------------------------------------------------------------------------------------------------------------------------------------------------------------------------------------------------------------------------------------------------------------------------------------------------------------------------------------------------------------------------------------------------------------------------------------------------------------------------------------------------------------------------------------------------------------------------------------------------------------------------------------------------------------------------------------------------------------------------------------------------------------------------------------------------------------------------------------------------------------------------------------------------------------------------------------------------------------------------------------------------------------------------------------------------------------------------------------------------------------------------------------------------------------------------------------------------------------------------------------------------------------------------------------------------------------------------------------------------------------------------------------------------------------------------------------------------------------------------------------------------------------------------------------------------------------------------------------------------------------------------------------------------------------------------------------------------------------------|--------------------------------------------------------------------------------------------------------------------------------------------------------------------------------------------------------------------------------------------------------------------------------------------------------------------------------------------------------------------------------------------------------------------------------------------------------------------------------------------------------------------------------------------------------------------------------------------------------------------------------------------------------------------------------------------------------------------------------------------------------------------------------------------------------------------------------------------------------------------------------------------------------------------------------------------------------------------------------------------------------------------------------------------------------------------------------------------------------------------------------------------------------------------------------------------------------------------------------------------------------------------------------------------------------------------------------------------------------------------------------------------------------------------------------------------------------------------------------------------------------------------------------------------------------------------------------------------------------------------------------------------------------------------------------------------------------------------------------------------------------------------------------------------------------------------------------------------------------------------------------------------------------------------------------------------------------------------------------------------------------------------------------------------------------------------------------------------------------------------------|-----------------------------------------------------|------------------------|
| Α                              | Α                                                                                                                                                                                                                                                                                                                                                                                                                                                                                                                                                                                                                                                                                                                                                                                                                                                                                                                                                                                                                                                                                                                                                                                                                                                                                                                                                                                                                                                                                                                                                                                                                                                                                                                                                                                                                                                                                                                                                                                                                                                                                                                              | A                                                                                                                                                                                                                                                                                                                                                                                                                                                                                                                                                                                                                                                                                                                                                                                                                                                                                                                                                                                                                                                                                                                                                                                                                                                                                                                                                                                                                                                                                                                                                                                                                                                                                                                                                                                                                                                                                                                                                                                                                                                                                                                        | C                                                                                                                                                                                                                                                                                                                                                                                                                                                                                                                                                                                                                                                                                                                                                                                                                                                                                                                                                                                                                                                                                                                                                                                                                                                                                                                                                                                                                                                                                                                                                                                                                                                                                                                                                                                                                                                                                                                                                                                                                                                                                                                        |                                                     | D                      |
| A1 W \ 54                      | AF05 W ( 18                                                                                                                                                                                                                                                                                                                                                                                                                                                                                                                                                                                                                                                                                                                                                                                                                                                                                                                                                                                                                                                                                                                                                                                                                                                                                                                                                                                                                                                                                                                                                                                                                                                                                                                                                                                                                                                                                                                                                                                                                                                                                                                    | AL23 W ( 31                                                                                                                                                                                                                                                                                                                                                                                                                                                                                                                                                                                                                                                                                                                                                                                                                                                                                                                                                                                                                                                                                                                                                                                                                                                                                                                                                                                                                                                                                                                                                                                                                                                                                                                                                                                                                                                                                                                                                                                                                                                                                                              | CT05 W © 52                                                                                                                                                                                                                                                                                                                                                                                                                                                                                                                                                                                                                                                                                                                                                                                                                                                                                                                                                                                                                                                                                                                                                                                                                                                                                                                                                                                                                                                                                                                                                                                                                                                                                                                                                                                                                                                                                                                                                                                                                                                                                                              | CT54 W 0 52                                         | D1 W \ 54              |
| A2 W \ 82                      | AF06 W 0 18                                                                                                                                                                                                                                                                                                                                                                                                                                                                                                                                                                                                                                                                                                                                                                                                                                                                                                                                                                                                                                                                                                                                                                                                                                                                                                                                                                                                                                                                                                                                                                                                                                                                                                                                                                                                                                                                                                                                                                                                                                                                                                                    | AL24 W () 32                                                                                                                                                                                                                                                                                                                                                                                                                                                                                                                                                                                                                                                                                                                                                                                                                                                                                                                                                                                                                                                                                                                                                                                                                                                                                                                                                                                                                                                                                                                                                                                                                                                                                                                                                                                                                                                                                                                                                                                                                                                                                                             | CT06 W ( 48                                                                                                                                                                                                                                                                                                                                                                                                                                                                                                                                                                                                                                                                                                                                                                                                                                                                                                                                                                                                                                                                                                                                                                                                                                                                                                                                                                                                                                                                                                                                                                                                                                                                                                                                                                                                                                                                                                                                                                                                                                                                                                              | CT55 W (5 54                                        | D2 W \ 82              |
| A3 W \ 82                      | AF07 W 0 18                                                                                                                                                                                                                                                                                                                                                                                                                                                                                                                                                                                                                                                                                                                                                                                                                                                                                                                                                                                                                                                                                                                                                                                                                                                                                                                                                                                                                                                                                                                                                                                                                                                                                                                                                                                                                                                                                                                                                                                                                                                                                                                    | AL25 W (5) 34                                                                                                                                                                                                                                                                                                                                                                                                                                                                                                                                                                                                                                                                                                                                                                                                                                                                                                                                                                                                                                                                                                                                                                                                                                                                                                                                                                                                                                                                                                                                                                                                                                                                                                                                                                                                                                                                                                                                                                                                                                                                                                            | CT07 W ( 49                                                                                                                                                                                                                                                                                                                                                                                                                                                                                                                                                                                                                                                                                                                                                                                                                                                                                                                                                                                                                                                                                                                                                                                                                                                                                                                                                                                                                                                                                                                                                                                                                                                                                                                                                                                                                                                                                                                                                                                                                                                                                                              | CT56 W <b>§</b> 52                                  | D3 W √ 82<br>D4 W √ 38 |
| A4 W ( 54<br>AA01 W ( 27       | AF08 W ( 19<br>AF09 W ( 18                                                                                                                                                                                                                                                                                                                                                                                                                                                                                                                                                                                                                                                                                                                                                                                                                                                                                                                                                                                                                                                                                                                                                                                                                                                                                                                                                                                                                                                                                                                                                                                                                                                                                                                                                                                                                                                                                                                                                                                                                                                                                                     | AL26 W \( \bar{\cup} \) 32  AL27 W \( \bar{\cup} \) 32                                                                                                                                                                                                                                                                                                                                                                                                                                                                                                                                                                                                                                                                                                                                                                                                                                                                                                                                                                                                                                                                                                                                                                                                                                                                                                                                                                                                                                                                                                                                                                                                                                                                                                                                                                                                                                                                                                                                                                                                                                                                   | CT08 W (\) 53                                                                                                                                                                                                                                                                                                                                                                                                                                                                                                                                                                                                                                                                                                                                                                                                                                                                                                                                                                                                                                                                                                                                                                                                                                                                                                                                                                                                                                                                                                                                                                                                                                                                                                                                                                                                                                                                                                                                                                                                                                                                                                            | CT58 W ( 55                                         | D4                     |
| AA01 W © 27                    | AF10 W ( 19                                                                                                                                                                                                                                                                                                                                                                                                                                                                                                                                                                                                                                                                                                                                                                                                                                                                                                                                                                                                                                                                                                                                                                                                                                                                                                                                                                                                                                                                                                                                                                                                                                                                                                                                                                                                                                                                                                                                                                                                                                                                                                                    | AL28 W () 33                                                                                                                                                                                                                                                                                                                                                                                                                                                                                                                                                                                                                                                                                                                                                                                                                                                                                                                                                                                                                                                                                                                                                                                                                                                                                                                                                                                                                                                                                                                                                                                                                                                                                                                                                                                                                                                                                                                                                                                                                                                                                                             | CT10 W ( 52                                                                                                                                                                                                                                                                                                                                                                                                                                                                                                                                                                                                                                                                                                                                                                                                                                                                                                                                                                                                                                                                                                                                                                                                                                                                                                                                                                                                                                                                                                                                                                                                                                                                                                                                                                                                                                                                                                                                                                                                                                                                                                              | CT59 W ( 54                                         | E                      |
| AA03 W ( 27                    | AG01 W ( 31                                                                                                                                                                                                                                                                                                                                                                                                                                                                                                                                                                                                                                                                                                                                                                                                                                                                                                                                                                                                                                                                                                                                                                                                                                                                                                                                                                                                                                                                                                                                                                                                                                                                                                                                                                                                                                                                                                                                                                                                                                                                                                                    | AL29 W ( 31                                                                                                                                                                                                                                                                                                                                                                                                                                                                                                                                                                                                                                                                                                                                                                                                                                                                                                                                                                                                                                                                                                                                                                                                                                                                                                                                                                                                                                                                                                                                                                                                                                                                                                                                                                                                                                                                                                                                                                                                                                                                                                              | CT11 W () 51                                                                                                                                                                                                                                                                                                                                                                                                                                                                                                                                                                                                                                                                                                                                                                                                                                                                                                                                                                                                                                                                                                                                                                                                                                                                                                                                                                                                                                                                                                                                                                                                                                                                                                                                                                                                                                                                                                                                                                                                                                                                                                             | CT60 W () 52                                        | E1                     |
| AA04 W () 27                   | AG02 W () 32                                                                                                                                                                                                                                                                                                                                                                                                                                                                                                                                                                                                                                                                                                                                                                                                                                                                                                                                                                                                                                                                                                                                                                                                                                                                                                                                                                                                                                                                                                                                                                                                                                                                                                                                                                                                                                                                                                                                                                                                                                                                                                                   | AL30 W ( 32                                                                                                                                                                                                                                                                                                                                                                                                                                                                                                                                                                                                                                                                                                                                                                                                                                                                                                                                                                                                                                                                                                                                                                                                                                                                                                                                                                                                                                                                                                                                                                                                                                                                                                                                                                                                                                                                                                                                                                                                                                                                                                              | CT12 W () 47                                                                                                                                                                                                                                                                                                                                                                                                                                                                                                                                                                                                                                                                                                                                                                                                                                                                                                                                                                                                                                                                                                                                                                                                                                                                                                                                                                                                                                                                                                                                                                                                                                                                                                                                                                                                                                                                                                                                                                                                                                                                                                             | CT61 W © 54                                         | E4                     |
| AA05 W <b>①</b> 27             | AG03 W () 34                                                                                                                                                                                                                                                                                                                                                                                                                                                                                                                                                                                                                                                                                                                                                                                                                                                                                                                                                                                                                                                                                                                                                                                                                                                                                                                                                                                                                                                                                                                                                                                                                                                                                                                                                                                                                                                                                                                                                                                                                                                                                                                   | AL31 W ( 31                                                                                                                                                                                                                                                                                                                                                                                                                                                                                                                                                                                                                                                                                                                                                                                                                                                                                                                                                                                                                                                                                                                                                                                                                                                                                                                                                                                                                                                                                                                                                                                                                                                                                                                                                                                                                                                                                                                                                                                                                                                                                                              | CT13 W () 45                                                                                                                                                                                                                                                                                                                                                                                                                                                                                                                                                                                                                                                                                                                                                                                                                                                                                                                                                                                                                                                                                                                                                                                                                                                                                                                                                                                                                                                                                                                                                                                                                                                                                                                                                                                                                                                                                                                                                                                                                                                                                                             | CT62 W <u></u> 47                                   | E50 W 🕚 35             |
| AA06 W ( 25                    | AG04 W 🕚 31                                                                                                                                                                                                                                                                                                                                                                                                                                                                                                                                                                                                                                                                                                                                                                                                                                                                                                                                                                                                                                                                                                                                                                                                                                                                                                                                                                                                                                                                                                                                                                                                                                                                                                                                                                                                                                                                                                                                                                                                                                                                                                                    | AL32 W ( 34                                                                                                                                                                                                                                                                                                                                                                                                                                                                                                                                                                                                                                                                                                                                                                                                                                                                                                                                                                                                                                                                                                                                                                                                                                                                                                                                                                                                                                                                                                                                                                                                                                                                                                                                                                                                                                                                                                                                                                                                                                                                                                              | CT14 W () 47                                                                                                                                                                                                                                                                                                                                                                                                                                                                                                                                                                                                                                                                                                                                                                                                                                                                                                                                                                                                                                                                                                                                                                                                                                                                                                                                                                                                                                                                                                                                                                                                                                                                                                                                                                                                                                                                                                                                                                                                                                                                                                             | CT63 W 0 51                                         |                        |
| AA07 W 🕦 25                    | AG05 W 🕓 31                                                                                                                                                                                                                                                                                                                                                                                                                                                                                                                                                                                                                                                                                                                                                                                                                                                                                                                                                                                                                                                                                                                                                                                                                                                                                                                                                                                                                                                                                                                                                                                                                                                                                                                                                                                                                                                                                                                                                                                                                                                                                                                    | AL33 W ( 31                                                                                                                                                                                                                                                                                                                                                                                                                                                                                                                                                                                                                                                                                                                                                                                                                                                                                                                                                                                                                                                                                                                                                                                                                                                                                                                                                                                                                                                                                                                                                                                                                                                                                                                                                                                                                                                                                                                                                                                                                                                                                                              | CT15 W (\) 48                                                                                                                                                                                                                                                                                                                                                                                                                                                                                                                                                                                                                                                                                                                                                                                                                                                                                                                                                                                                                                                                                                                                                                                                                                                                                                                                                                                                                                                                                                                                                                                                                                                                                                                                                                                                                                                                                                                                                                                                                                                                                                            | CT64 W 0 51                                         | F                      |
| AA08 W <u>0</u> 26             | AG06 W 🕓 33                                                                                                                                                                                                                                                                                                                                                                                                                                                                                                                                                                                                                                                                                                                                                                                                                                                                                                                                                                                                                                                                                                                                                                                                                                                                                                                                                                                                                                                                                                                                                                                                                                                                                                                                                                                                                                                                                                                                                                                                                                                                                                                    | AL34 W 🕚 33                                                                                                                                                                                                                                                                                                                                                                                                                                                                                                                                                                                                                                                                                                                                                                                                                                                                                                                                                                                                                                                                                                                                                                                                                                                                                                                                                                                                                                                                                                                                                                                                                                                                                                                                                                                                                                                                                                                                                                                                                                                                                                              | CT16 W (\( \) 48                                                                                                                                                                                                                                                                                                                                                                                                                                                                                                                                                                                                                                                                                                                                                                                                                                                                                                                                                                                                                                                                                                                                                                                                                                                                                                                                                                                                                                                                                                                                                                                                                                                                                                                                                                                                                                                                                                                                                                                                                                                                                                         | CT65 W <u>\$\bar{\bar{\bar{\bar{\bar{\bar{\bar{</u> | F4                     |
| AA09 W <u>0</u> 25             | AG07 W 🕚 31                                                                                                                                                                                                                                                                                                                                                                                                                                                                                                                                                                                                                                                                                                                                                                                                                                                                                                                                                                                                                                                                                                                                                                                                                                                                                                                                                                                                                                                                                                                                                                                                                                                                                                                                                                                                                                                                                                                                                                                                                                                                                                                    | AL35 W () 34                                                                                                                                                                                                                                                                                                                                                                                                                                                                                                                                                                                                                                                                                                                                                                                                                                                                                                                                                                                                                                                                                                                                                                                                                                                                                                                                                                                                                                                                                                                                                                                                                                                                                                                                                                                                                                                                                                                                                                                                                                                                                                             | CT17 W <u>0</u> 47                                                                                                                                                                                                                                                                                                                                                                                                                                                                                                                                                                                                                                                                                                                                                                                                                                                                                                                                                                                                                                                                                                                                                                                                                                                                                                                                                                                                                                                                                                                                                                                                                                                                                                                                                                                                                                                                                                                                                                                                                                                                                                       | CT66 W <u> </u>                                     | F5 W <b>√</b> 26       |
| AA10 W 🕚 22                    | AG08 W 🕚 31                                                                                                                                                                                                                                                                                                                                                                                                                                                                                                                                                                                                                                                                                                                                                                                                                                                                                                                                                                                                                                                                                                                                                                                                                                                                                                                                                                                                                                                                                                                                                                                                                                                                                                                                                                                                                                                                                                                                                                                                                                                                                                                    | AL36 W ( 31                                                                                                                                                                                                                                                                                                                                                                                                                                                                                                                                                                                                                                                                                                                                                                                                                                                                                                                                                                                                                                                                                                                                                                                                                                                                                                                                                                                                                                                                                                                                                                                                                                                                                                                                                                                                                                                                                                                                                                                                                                                                                                              | CT18 W <b>(</b> 45                                                                                                                                                                                                                                                                                                                                                                                                                                                                                                                                                                                                                                                                                                                                                                                                                                                                                                                                                                                                                                                                                                                                                                                                                                                                                                                                                                                                                                                                                                                                                                                                                                                                                                                                                                                                                                                                                                                                                                                                                                                                                                       | CT67 W <u></u> 54                                   | F6 W <b>√</b> 54       |
| AA11 W 🕚 22                    | AG09 W 🕓 32                                                                                                                                                                                                                                                                                                                                                                                                                                                                                                                                                                                                                                                                                                                                                                                                                                                                                                                                                                                                                                                                                                                                                                                                                                                                                                                                                                                                                                                                                                                                                                                                                                                                                                                                                                                                                                                                                                                                                                                                                                                                                                                    | AT01 W ( 33                                                                                                                                                                                                                                                                                                                                                                                                                                                                                                                                                                                                                                                                                                                                                                                                                                                                                                                                                                                                                                                                                                                                                                                                                                                                                                                                                                                                                                                                                                                                                                                                                                                                                                                                                                                                                                                                                                                                                                                                                                                                                                              | CT19 W <b>(</b> 45                                                                                                                                                                                                                                                                                                                                                                                                                                                                                                                                                                                                                                                                                                                                                                                                                                                                                                                                                                                                                                                                                                                                                                                                                                                                                                                                                                                                                                                                                                                                                                                                                                                                                                                                                                                                                                                                                                                                                                                                                                                                                                       | CT68 W 🕚 54                                         | F7 W ✓ 35              |
| AA12 W 🕦 22                    | AG10 W 🕓 33                                                                                                                                                                                                                                                                                                                                                                                                                                                                                                                                                                                                                                                                                                                                                                                                                                                                                                                                                                                                                                                                                                                                                                                                                                                                                                                                                                                                                                                                                                                                                                                                                                                                                                                                                                                                                                                                                                                                                                                                                                                                                                                    | AT02 W () 34                                                                                                                                                                                                                                                                                                                                                                                                                                                                                                                                                                                                                                                                                                                                                                                                                                                                                                                                                                                                                                                                                                                                                                                                                                                                                                                                                                                                                                                                                                                                                                                                                                                                                                                                                                                                                                                                                                                                                                                                                                                                                                             | CT20 W 0 48                                                                                                                                                                                                                                                                                                                                                                                                                                                                                                                                                                                                                                                                                                                                                                                                                                                                                                                                                                                                                                                                                                                                                                                                                                                                                                                                                                                                                                                                                                                                                                                                                                                                                                                                                                                                                                                                                                                                                                                                                                                                                                              | CT69 W <b>(</b> 49                                  |                        |
| AA13 W 🕚 21                    | AG11 W 🕚 32                                                                                                                                                                                                                                                                                                                                                                                                                                                                                                                                                                                                                                                                                                                                                                                                                                                                                                                                                                                                                                                                                                                                                                                                                                                                                                                                                                                                                                                                                                                                                                                                                                                                                                                                                                                                                                                                                                                                                                                                                                                                                                                    | AT03 W 🕚 33                                                                                                                                                                                                                                                                                                                                                                                                                                                                                                                                                                                                                                                                                                                                                                                                                                                                                                                                                                                                                                                                                                                                                                                                                                                                                                                                                                                                                                                                                                                                                                                                                                                                                                                                                                                                                                                                                                                                                                                                                                                                                                              | CT21 W 🕓 53                                                                                                                                                                                                                                                                                                                                                                                                                                                                                                                                                                                                                                                                                                                                                                                                                                                                                                                                                                                                                                                                                                                                                                                                                                                                                                                                                                                                                                                                                                                                                                                                                                                                                                                                                                                                                                                                                                                                                                                                                                                                                                              | CT70 W <u>\$\bar{\bar{\bar{\bar{\bar{\bar{\bar{</u> | G                      |
| AA14 W 🕛 21                    | AG12 W 🕚 31                                                                                                                                                                                                                                                                                                                                                                                                                                                                                                                                                                                                                                                                                                                                                                                                                                                                                                                                                                                                                                                                                                                                                                                                                                                                                                                                                                                                                                                                                                                                                                                                                                                                                                                                                                                                                                                                                                                                                                                                                                                                                                                    | AT04 W 🕚 34                                                                                                                                                                                                                                                                                                                                                                                                                                                                                                                                                                                                                                                                                                                                                                                                                                                                                                                                                                                                                                                                                                                                                                                                                                                                                                                                                                                                                                                                                                                                                                                                                                                                                                                                                                                                                                                                                                                                                                                                                                                                                                              | CT22 W 🕚 50                                                                                                                                                                                                                                                                                                                                                                                                                                                                                                                                                                                                                                                                                                                                                                                                                                                                                                                                                                                                                                                                                                                                                                                                                                                                                                                                                                                                                                                                                                                                                                                                                                                                                                                                                                                                                                                                                                                                                                                                                                                                                                              | CT71 W <u> </u>                                     | G0 W ✓ 23              |
| AA15 W 🕚 20                    | AG13 W 🕚 30                                                                                                                                                                                                                                                                                                                                                                                                                                                                                                                                                                                                                                                                                                                                                                                                                                                                                                                                                                                                                                                                                                                                                                                                                                                                                                                                                                                                                                                                                                                                                                                                                                                                                                                                                                                                                                                                                                                                                                                                                                                                                                                    | AT05 W \(\text{\text{\text{\text{\text{\text{\text{\text{\text{\text{\text{\text{\text{\text{\text{\text{\text{\text{\text{\text{\text{\text{\text{\text{\text{\text{\text{\text{\text{\text{\text{\text{\text{\text{\text{\text{\text{\text{\text{\text{\text{\text{\text{\text{\text{\text{\text{\text{\text{\text{\text{\text{\text{\text{\text{\text{\text{\text{\text{\text{\text{\text{\text{\text{\text{\text{\text{\text{\text{\text{\text{\text{\text{\text{\text{\text{\text{\text{\text{\text{\text{\text{\text{\text{\text{\text{\text{\text{\text{\text{\text{\text{\text{\text{\text{\text{\text{\text{\text{\text{\text{\text{\text{\text{\text{\text{\text{\text{\text{\text{\text{\text{\text{\text{\text{\tinx{\tiny{\tint{\text{\text{\text{\text{\text{\text{\text{\text{\text{\text{\text{\text{\text{\text{\text{\text{\text{\text{\text{\text{\text{\text{\text{\text{\text{\text{\text{\text{\text{\tinx{\tinx{\tinx{\tinx{\tinx{\tinx{\tinx{\text{\text{\text{\text{\text{\tinx{\tinx{\tinx{\tinx{\tinx{\tinx{\tinx{\tinx{\tinx{\tinx{\tinx{\tinx{\tinx{\tinx{\tinx{\tinx{\tinx{\tinx{\tinx{\tinx{\tinx{\tinx{\tinx{\tinx{\tinx{\tinx{\tinx{\tinx{\tinx{\tinx{\tinx{\tinx{\tinx{\tinx{\tinx{\tinx{\tinx{\tinx{\tinx{\tinx{\tinx{\tinx{\tinx{\tinx{\tinx{\tinx{\tinx{\tinx{\tinx{\tinx{\tinx{\tinx{\tinx{\tinx{\tinx{\tinx{\tinx{\tinx{\tinx{\tinx{\tinx{\tinx{\tinx{\tinx{\tinx{\tinx{\tinx{\tinx{\tinx{\tinx{\tinx{\tinx{\tinx{\tinx{\tinx{\tinx{\tinx{\tinx{\tinx{\tinx{\tinx{\tinx{\tinx{\tinx{\tinx{\tinx{\tinx{\tinx{\tinx{\tinx{\tinx{\tinx{\tinx{\tinx{\tinx{\tinx{\tinx{\tinx{\tinx{\tinx{\tinx{\tinx{\tinx{\tinx{\tinx{\tinx{\tinx{\tinx{\tinx{\tinx{\tinx{\tinx{\tinx{\tinx{\tinx{\tinx{\tinx{\tinx{\tinx{\tinx{\tinx{\tinx{\tinx{\tinx{\tinx{\tinx{\tinx{\tinx{\tinx{\tinx{\tinx{\tinx{\tinx{\tinx{\tinx{\tinx{\tinx{\tinx{\tinx{\tinx{\tinx{\tinx{\tinx{\tinx{\tinx{\tinx{\tinx{\tinx{\tinx{\tinx{\tinx{\tinx{\tinx{\tinx{\tinx{\tinx{\tinx{\tinx{\tinx{\tinx{\tinx{\tinx{\tinx{\tinx{\tinx{\tin\tii}\\ \tinx{\tinx{\tinx{\tinx{\tinx{\tinx{\tinx{\tinx{\tinx{\tinx{\tinx{\tinx{\ti | CT23 W 🕚 53                                                                                                                                                                                                                                                                                                                                                                                                                                                                                                                                                                                                                                                                                                                                                                                                                                                                                                                                                                                                                                                                                                                                                                                                                                                                                                                                                                                                                                                                                                                                                                                                                                                                                                                                                                                                                                                                                                                                                                                                                                                                                                              | CT72 W <u> </u>                                     | G2 W √ 82              |
| AA16 W 🕚 20                    | AG14 W 🕓 30                                                                                                                                                                                                                                                                                                                                                                                                                                                                                                                                                                                                                                                                                                                                                                                                                                                                                                                                                                                                                                                                                                                                                                                                                                                                                                                                                                                                                                                                                                                                                                                                                                                                                                                                                                                                                                                                                                                                                                                                                                                                                                                    | AT06 W <u>()</u> 35                                                                                                                                                                                                                                                                                                                                                                                                                                                                                                                                                                                                                                                                                                                                                                                                                                                                                                                                                                                                                                                                                                                                                                                                                                                                                                                                                                                                                                                                                                                                                                                                                                                                                                                                                                                                                                                                                                                                                                                                                                                                                                      | CT24 W 🕚 54                                                                                                                                                                                                                                                                                                                                                                                                                                                                                                                                                                                                                                                                                                                                                                                                                                                                                                                                                                                                                                                                                                                                                                                                                                                                                                                                                                                                                                                                                                                                                                                                                                                                                                                                                                                                                                                                                                                                                                                                                                                                                                              | CT73 W <b>(</b> 45                                  | G3 W \ 82              |
| AA17 W 🕚 26                    | AG15 W 🕓 30                                                                                                                                                                                                                                                                                                                                                                                                                                                                                                                                                                                                                                                                                                                                                                                                                                                                                                                                                                                                                                                                                                                                                                                                                                                                                                                                                                                                                                                                                                                                                                                                                                                                                                                                                                                                                                                                                                                                                                                                                                                                                                                    | AZ01 W 🕚 17                                                                                                                                                                                                                                                                                                                                                                                                                                                                                                                                                                                                                                                                                                                                                                                                                                                                                                                                                                                                                                                                                                                                                                                                                                                                                                                                                                                                                                                                                                                                                                                                                                                                                                                                                                                                                                                                                                                                                                                                                                                                                                              | CT25 W 🕚 53                                                                                                                                                                                                                                                                                                                                                                                                                                                                                                                                                                                                                                                                                                                                                                                                                                                                                                                                                                                                                                                                                                                                                                                                                                                                                                                                                                                                                                                                                                                                                                                                                                                                                                                                                                                                                                                                                                                                                                                                                                                                                                              | CT74 W <b>(</b> 45                                  | G4 W √ 49<br>G5 W √ 26 |
| AA18 W 🕦 23                    | AG16 W 🕚 32                                                                                                                                                                                                                                                                                                                                                                                                                                                                                                                                                                                                                                                                                                                                                                                                                                                                                                                                                                                                                                                                                                                                                                                                                                                                                                                                                                                                                                                                                                                                                                                                                                                                                                                                                                                                                                                                                                                                                                                                                                                                                                                    | AZ02 W <b>(</b> 17                                                                                                                                                                                                                                                                                                                                                                                                                                                                                                                                                                                                                                                                                                                                                                                                                                                                                                                                                                                                                                                                                                                                                                                                                                                                                                                                                                                                                                                                                                                                                                                                                                                                                                                                                                                                                                                                                                                                                                                                                                                                                                       | CT26 W <b>(</b> 53                                                                                                                                                                                                                                                                                                                                                                                                                                                                                                                                                                                                                                                                                                                                                                                                                                                                                                                                                                                                                                                                                                                                                                                                                                                                                                                                                                                                                                                                                                                                                                                                                                                                                                                                                                                                                                                                                                                                                                                                                                                                                                       | CT75 W <b>(</b> 50                                  | G6 W ✓ 39              |
| AA19 W <u>()</u> 23            | AG17 W 🕚 33                                                                                                                                                                                                                                                                                                                                                                                                                                                                                                                                                                                                                                                                                                                                                                                                                                                                                                                                                                                                                                                                                                                                                                                                                                                                                                                                                                                                                                                                                                                                                                                                                                                                                                                                                                                                                                                                                                                                                                                                                                                                                                                    | AZ03 W ( 17                                                                                                                                                                                                                                                                                                                                                                                                                                                                                                                                                                                                                                                                                                                                                                                                                                                                                                                                                                                                                                                                                                                                                                                                                                                                                                                                                                                                                                                                                                                                                                                                                                                                                                                                                                                                                                                                                                                                                                                                                                                                                                              | CT27 W () 49                                                                                                                                                                                                                                                                                                                                                                                                                                                                                                                                                                                                                                                                                                                                                                                                                                                                                                                                                                                                                                                                                                                                                                                                                                                                                                                                                                                                                                                                                                                                                                                                                                                                                                                                                                                                                                                                                                                                                                                                                                                                                                             | CT76 W <b>(</b> 47                                  | G0 VV V 33             |
| AA20 W 🕓 24                    | AG18 W 🕚 29                                                                                                                                                                                                                                                                                                                                                                                                                                                                                                                                                                                                                                                                                                                                                                                                                                                                                                                                                                                                                                                                                                                                                                                                                                                                                                                                                                                                                                                                                                                                                                                                                                                                                                                                                                                                                                                                                                                                                                                                                                                                                                                    | AZ04 W <u>()</u> 17                                                                                                                                                                                                                                                                                                                                                                                                                                                                                                                                                                                                                                                                                                                                                                                                                                                                                                                                                                                                                                                                                                                                                                                                                                                                                                                                                                                                                                                                                                                                                                                                                                                                                                                                                                                                                                                                                                                                                                                                                                                                                                      | CT28 W () 48                                                                                                                                                                                                                                                                                                                                                                                                                                                                                                                                                                                                                                                                                                                                                                                                                                                                                                                                                                                                                                                                                                                                                                                                                                                                                                                                                                                                                                                                                                                                                                                                                                                                                                                                                                                                                                                                                                                                                                                                                                                                                                             | CT77 W 0 50                                         | H                      |
| AA21 W 🕦 24                    | AG19 W ( 32                                                                                                                                                                                                                                                                                                                                                                                                                                                                                                                                                                                                                                                                                                                                                                                                                                                                                                                                                                                                                                                                                                                                                                                                                                                                                                                                                                                                                                                                                                                                                                                                                                                                                                                                                                                                                                                                                                                                                                                                                                                                                                                    | AZ05 W ( 17                                                                                                                                                                                                                                                                                                                                                                                                                                                                                                                                                                                                                                                                                                                                                                                                                                                                                                                                                                                                                                                                                                                                                                                                                                                                                                                                                                                                                                                                                                                                                                                                                                                                                                                                                                                                                                                                                                                                                                                                                                                                                                              | CT29 W (\) 53                                                                                                                                                                                                                                                                                                                                                                                                                                                                                                                                                                                                                                                                                                                                                                                                                                                                                                                                                                                                                                                                                                                                                                                                                                                                                                                                                                                                                                                                                                                                                                                                                                                                                                                                                                                                                                                                                                                                                                                                                                                                                                            | CT78 W 0 51                                         | H1                     |
| AB02 W () 13                   | AG20 W © 29                                                                                                                                                                                                                                                                                                                                                                                                                                                                                                                                                                                                                                                                                                                                                                                                                                                                                                                                                                                                                                                                                                                                                                                                                                                                                                                                                                                                                                                                                                                                                                                                                                                                                                                                                                                                                                                                                                                                                                                                                                                                                                                    | AZ06 W ( 15                                                                                                                                                                                                                                                                                                                                                                                                                                                                                                                                                                                                                                                                                                                                                                                                                                                                                                                                                                                                                                                                                                                                                                                                                                                                                                                                                                                                                                                                                                                                                                                                                                                                                                                                                                                                                                                                                                                                                                                                                                                                                                              | CT30 W () 49                                                                                                                                                                                                                                                                                                                                                                                                                                                                                                                                                                                                                                                                                                                                                                                                                                                                                                                                                                                                                                                                                                                                                                                                                                                                                                                                                                                                                                                                                                                                                                                                                                                                                                                                                                                                                                                                                                                                                                                                                                                                                                             | CT79 W 0 47                                         | H4 W <b>√</b> 39       |
| AB03 W 13                      | AG21 W 0 32                                                                                                                                                                                                                                                                                                                                                                                                                                                                                                                                                                                                                                                                                                                                                                                                                                                                                                                                                                                                                                                                                                                                                                                                                                                                                                                                                                                                                                                                                                                                                                                                                                                                                                                                                                                                                                                                                                                                                                                                                                                                                                                    | AZ07 W ( 15                                                                                                                                                                                                                                                                                                                                                                                                                                                                                                                                                                                                                                                                                                                                                                                                                                                                                                                                                                                                                                                                                                                                                                                                                                                                                                                                                                                                                                                                                                                                                                                                                                                                                                                                                                                                                                                                                                                                                                                                                                                                                                              | CT31 W (5 52                                                                                                                                                                                                                                                                                                                                                                                                                                                                                                                                                                                                                                                                                                                                                                                                                                                                                                                                                                                                                                                                                                                                                                                                                                                                                                                                                                                                                                                                                                                                                                                                                                                                                                                                                                                                                                                                                                                                                                                                                                                                                                             | CT80 W () 49                                        | H5 W <b>√</b> 55       |
| AB05 W ✓ 12                    | AL01 F ( 73                                                                                                                                                                                                                                                                                                                                                                                                                                                                                                                                                                                                                                                                                                                                                                                                                                                                                                                                                                                                                                                                                                                                                                                                                                                                                                                                                                                                                                                                                                                                                                                                                                                                                                                                                                                                                                                                                                                                                                                                                                                                                                                    | AZ08 W (15                                                                                                                                                                                                                                                                                                                                                                                                                                                                                                                                                                                                                                                                                                                                                                                                                                                                                                                                                                                                                                                                                                                                                                                                                                                                                                                                                                                                                                                                                                                                                                                                                                                                                                                                                                                                                                                                                                                                                                                                                                                                                                               | CT32 W ( 45                                                                                                                                                                                                                                                                                                                                                                                                                                                                                                                                                                                                                                                                                                                                                                                                                                                                                                                                                                                                                                                                                                                                                                                                                                                                                                                                                                                                                                                                                                                                                                                                                                                                                                                                                                                                                                                                                                                                                                                                                                                                                                              | CT81 W (5 49                                        | H6 W <b>√</b> 82       |
| AB06 W () 13                   | AL02 W ① 34                                                                                                                                                                                                                                                                                                                                                                                                                                                                                                                                                                                                                                                                                                                                                                                                                                                                                                                                                                                                                                                                                                                                                                                                                                                                                                                                                                                                                                                                                                                                                                                                                                                                                                                                                                                                                                                                                                                                                                                                                                                                                                                    | AZ09 W ( 16                                                                                                                                                                                                                                                                                                                                                                                                                                                                                                                                                                                                                                                                                                                                                                                                                                                                                                                                                                                                                                                                                                                                                                                                                                                                                                                                                                                                                                                                                                                                                                                                                                                                                                                                                                                                                                                                                                                                                                                                                                                                                                              | CT34 W ( 48                                                                                                                                                                                                                                                                                                                                                                                                                                                                                                                                                                                                                                                                                                                                                                                                                                                                                                                                                                                                                                                                                                                                                                                                                                                                                                                                                                                                                                                                                                                                                                                                                                                                                                                                                                                                                                                                                                                                                                                                                                                                                                              | CT82 W © 54<br>CT83 W © 47                          | H7 W <b>√ 41</b>       |
| AB07 W (\) 13<br>AC01 W (\) 13 | AL03 M ( 72<br>AL04 W ( 33                                                                                                                                                                                                                                                                                                                                                                                                                                                                                                                                                                                                                                                                                                                                                                                                                                                                                                                                                                                                                                                                                                                                                                                                                                                                                                                                                                                                                                                                                                                                                                                                                                                                                                                                                                                                                                                                                                                                                                                                                                                                                                     | AZ10 W ( 16                                                                                                                                                                                                                                                                                                                                                                                                                                                                                                                                                                                                                                                                                                                                                                                                                                                                                                                                                                                                                                                                                                                                                                                                                                                                                                                                                                                                                                                                                                                                                                                                                                                                                                                                                                                                                                                                                                                                                                                                                                                                                                              | CT34 W \( \text{ \text{\text{\text{\text{\text{\text{\text{\text{\text{\text{\text{\text{\text{\text{\text{\text{\text{\text{\text{\text{\text{\text{\text{\text{\text{\text{\text{\text{\text{\text{\text{\text{\text{\text{\text{\text{\text{\text{\text{\text{\text{\text{\text{\text{\text{\text{\text{\text{\text{\text{\text{\text{\text{\text{\text{\text{\text{\text{\text{\text{\text{\text{\text{\text{\text{\text{\text{\text{\text{\text{\text{\text{\text{\text{\text{\text{\text{\text{\text{\text{\text{\text{\text{\text{\text{\text{\text{\text{\text{\text{\text{\text{\text{\text{\text{\text{\text{\text{\text{\text{\text{\text{\text{\text{\text{\text{\text{\text{\text{\text{\text{\text{\text{\text{\text{\text{\text{\text{\text{\text{\text{\text{\text{\text{\text{\text{\text{\text{\text{\text{\text{\text{\text{\text{\text{\tint{\text{\text{\text{\text{\text{\text{\text{\text{\text{\text{\text{\text{\text{\text{\text{\text{\text{\text{\text{\text{\text{\text{\text{\text{\text{\tint{\text{\text{\text{\text{\text{\tin}\text{\text{\text{\text{\text{\text{\text{\text{\text{\text{\text{\text{\text{\text{\text{\text{\text{\text{\text{\text{\text{\text{\tint{\text{\text{\text{\tint{\text{\text{\text{\text{\text{\tint{\text{\text{\text{\text{\text{\text{\text{\text{\text{\tint{\text{\text{\text{\text{\text{\text{\text{\text{\text{\text{\text{\text{\text{\text{\text{\text{\text{\text{\text{\text{\text{\text{\text{\text{\text{\text{\text{\text{\text{\text{\text{\text{\tint{\text{\text{\text{\text{\text{\text{\text{\text{\text{\tilit{\text{\tint{\text{\tilit{\text{\text{\text{\tilit{\text{\text{\tinit}\text{\text{\text{\text{\text{\text{\tilit{\text{\text{\text{\text{\text{\text{\text{\text{\text{\text{\text{\text{\text{\text{\text{\text{\text{\text{\text{\text{\text{\text{\texi}\text{\text{\text{\text{\text{\text{\text{\text{\text{\text{\ti}}\\tint{\text{\text{\texi}\text{\text{\text{\texi}\text{\text{\text{\text{\texi}\text{\text{\texi{\texi}\tilit{\text{\text{\tetit}}}\tint{\text{\tiint{\text{\tiint{\text{\texi}\text{\ti | CT84 W (\cdot 48)                                   | H8 W <b>√</b> 41       |
| AC02 W ( 13                    | AL05 M © 72                                                                                                                                                                                                                                                                                                                                                                                                                                                                                                                                                                                                                                                                                                                                                                                                                                                                                                                                                                                                                                                                                                                                                                                                                                                                                                                                                                                                                                                                                                                                                                                                                                                                                                                                                                                                                                                                                                                                                                                                                                                                                                                    | В                                                                                                                                                                                                                                                                                                                                                                                                                                                                                                                                                                                                                                                                                                                                                                                                                                                                                                                                                                                                                                                                                                                                                                                                                                                                                                                                                                                                                                                                                                                                                                                                                                                                                                                                                                                                                                                                                                                                                                                                                                                                                                                        | CT36 W () 52                                                                                                                                                                                                                                                                                                                                                                                                                                                                                                                                                                                                                                                                                                                                                                                                                                                                                                                                                                                                                                                                                                                                                                                                                                                                                                                                                                                                                                                                                                                                                                                                                                                                                                                                                                                                                                                                                                                                                                                                                                                                                                             | CT85 W () 53                                        | H10 W ✓ 39             |
| AC03 W ( 13                    | AL06 W ( 33                                                                                                                                                                                                                                                                                                                                                                                                                                                                                                                                                                                                                                                                                                                                                                                                                                                                                                                                                                                                                                                                                                                                                                                                                                                                                                                                                                                                                                                                                                                                                                                                                                                                                                                                                                                                                                                                                                                                                                                                                                                                                                                    | B1 W √ 52                                                                                                                                                                                                                                                                                                                                                                                                                                                                                                                                                                                                                                                                                                                                                                                                                                                                                                                                                                                                                                                                                                                                                                                                                                                                                                                                                                                                                                                                                                                                                                                                                                                                                                                                                                                                                                                                                                                                                                                                                                                                                                                | CT37 W () 51                                                                                                                                                                                                                                                                                                                                                                                                                                                                                                                                                                                                                                                                                                                                                                                                                                                                                                                                                                                                                                                                                                                                                                                                                                                                                                                                                                                                                                                                                                                                                                                                                                                                                                                                                                                                                                                                                                                                                                                                                                                                                                             | CT86 W © 54                                         | H50 W ✓ 37             |
| AC04 W ( 13                    | AL07 F \( \text{\text{\text{\text{\text{\text{\text{\text{\text{\text{\text{\text{\text{\text{\text{\text{\text{\text{\text{\text{\text{\text{\text{\text{\text{\text{\text{\text{\text{\text{\text{\text{\text{\text{\text{\text{\text{\text{\text{\text{\text{\text{\text{\text{\text{\text{\text{\text{\text{\text{\text{\text{\text{\text{\text{\text{\text{\text{\text{\text{\text{\text{\text{\text{\text{\text{\text{\text{\text{\text{\text{\text{\text{\text{\text{\text{\text{\text{\text{\text{\text{\text{\text{\text{\text{\text{\text{\text{\text{\text{\text{\text{\text{\text{\text{\text{\text{\text{\text{\text{\text{\text{\text{\text{\text{\text{\text{\text{\text{\text{\text{\text{\text{\text{\text{\text{\text{\text{\text{\text{\text{\text{\text{\text{\text{\text{\text{\text{\text{\text{\text{\text{\text{\text{\text{\text{\text{\text{\text{\text{\text{\text{\text{\text{\text{\text{\text{\text{\text{\text{\text{\text{\text{\text{\text{\text{\text{\text{\text{\text{\text{\text{\text{\text{\text{\text{\text{\text{\text{\text{\text{\text{\text{\text{\text{\text{\text{\text{\text{\tint{\text{\text{\text{\text{\tint{\text{\text{\tint{\text{\text{\text{\tint{\text{\tint{\text{\tint{\text{\text{\tint{\tint{\text{\tint{\text{\tint{\text{\tint{\text{\tint{\text{\tint{\text{\tint{\text{\tint{\tint{\tint{\tint{\tint{\text{\tint{\tint{\tint{\tint{\tint{\tint{\tint{\tint{\tint{\text{\tint{\tint{\tint{\text{\tint{\tint{\tint{\tint{\tint{\tint{\text{\tint{\tint{\tint{\tint{\tint{\tint{\tint{\tint{\tint{\tint{\tint{\tint{\tint{\tint{\tint{\tinit{\tint{\tinit{\text{\tinit{\text{\tinit{\text{\tinit}\tint{\tinit{\tinit{\tinit{\tinit{\tinit{\tinit{\tinit{\tinit{\tinit{\tinit{\tinit{\tinit{\tinit{\tinit{\tinit{\tinit{\tinit{\tinit{\tinit{\tinit{\tinit{\tinit{\tinit{\tinit{\tinit{\tinit{\tinit{\tinit{\tinit{\tinit{\tinit{\tinit{\tinit{\tiin}\tinit{\tiit{\tiint{\tiinit{\tiin}\tinit{\tiin}\tinit{\tiin}\tiin}\tiin}\tinit{\tiint{\tiinit{\tiin}\tiint{\tiinit{\tiinit{\tiinit{\tiinit{\tiinit{\tiinit{\tiinit{\tiinit{\tiin\tii}}\\tiinit{\tiin}\tiin}\ | B3 W ✓ 50                                                                                                                                                                                                                                                                                                                                                                                                                                                                                                                                                                                                                                                                                                                                                                                                                                                                                                                                                                                                                                                                                                                                                                                                                                                                                                                                                                                                                                                                                                                                                                                                                                                                                                                                                                                                                                                                                                                                                                                                                                                                                                                | CT38 W () 51                                                                                                                                                                                                                                                                                                                                                                                                                                                                                                                                                                                                                                                                                                                                                                                                                                                                                                                                                                                                                                                                                                                                                                                                                                                                                                                                                                                                                                                                                                                                                                                                                                                                                                                                                                                                                                                                                                                                                                                                                                                                                                             | CT87 W () 50                                        |                        |
| AD01 W () 43                   | AL08 W ( 32                                                                                                                                                                                                                                                                                                                                                                                                                                                                                                                                                                                                                                                                                                                                                                                                                                                                                                                                                                                                                                                                                                                                                                                                                                                                                                                                                                                                                                                                                                                                                                                                                                                                                                                                                                                                                                                                                                                                                                                                                                                                                                                    | B4                                                                                                                                                                                                                                                                                                                                                                                                                                                                                                                                                                                                                                                                                                                                                                                                                                                                                                                                                                                                                                                                                                                                                                                                                                                                                                                                                                                                                                                                                                                                                                                                                                                                                                                                                                                                                                                                                                                                                                                                                                                                                                                       | CT39 W () 47                                                                                                                                                                                                                                                                                                                                                                                                                                                                                                                                                                                                                                                                                                                                                                                                                                                                                                                                                                                                                                                                                                                                                                                                                                                                                                                                                                                                                                                                                                                                                                                                                                                                                                                                                                                                                                                                                                                                                                                                                                                                                                             | CT88 W                                              | I6 W <b>√</b> 82       |
| AD02 W ( 43                    | AL09 F 🕓 74                                                                                                                                                                                                                                                                                                                                                                                                                                                                                                                                                                                                                                                                                                                                                                                                                                                                                                                                                                                                                                                                                                                                                                                                                                                                                                                                                                                                                                                                                                                                                                                                                                                                                                                                                                                                                                                                                                                                                                                                                                                                                                                    | B5 W <b>√</b> 50                                                                                                                                                                                                                                                                                                                                                                                                                                                                                                                                                                                                                                                                                                                                                                                                                                                                                                                                                                                                                                                                                                                                                                                                                                                                                                                                                                                                                                                                                                                                                                                                                                                                                                                                                                                                                                                                                                                                                                                                                                                                                                         | CT40 W () 48                                                                                                                                                                                                                                                                                                                                                                                                                                                                                                                                                                                                                                                                                                                                                                                                                                                                                                                                                                                                                                                                                                                                                                                                                                                                                                                                                                                                                                                                                                                                                                                                                                                                                                                                                                                                                                                                                                                                                                                                                                                                                                             | CT89 W <u>()</u> 53                                 | 17 W √ 53              |
| AD03 W 0 42                    | AL10 W 🕓 32                                                                                                                                                                                                                                                                                                                                                                                                                                                                                                                                                                                                                                                                                                                                                                                                                                                                                                                                                                                                                                                                                                                                                                                                                                                                                                                                                                                                                                                                                                                                                                                                                                                                                                                                                                                                                                                                                                                                                                                                                                                                                                                    | B6 W <b>√</b> 82                                                                                                                                                                                                                                                                                                                                                                                                                                                                                                                                                                                                                                                                                                                                                                                                                                                                                                                                                                                                                                                                                                                                                                                                                                                                                                                                                                                                                                                                                                                                                                                                                                                                                                                                                                                                                                                                                                                                                                                                                                                                                                         | CT41 W 0 50                                                                                                                                                                                                                                                                                                                                                                                                                                                                                                                                                                                                                                                                                                                                                                                                                                                                                                                                                                                                                                                                                                                                                                                                                                                                                                                                                                                                                                                                                                                                                                                                                                                                                                                                                                                                                                                                                                                                                                                                                                                                                                              | CT90 W <u>0</u> 47                                  | 17                     |
| AD04 W 🕚 42                    | AL11 F 🕚 73                                                                                                                                                                                                                                                                                                                                                                                                                                                                                                                                                                                                                                                                                                                                                                                                                                                                                                                                                                                                                                                                                                                                                                                                                                                                                                                                                                                                                                                                                                                                                                                                                                                                                                                                                                                                                                                                                                                                                                                                                                                                                                                    | B8 W <b>√ 2</b> 6                                                                                                                                                                                                                                                                                                                                                                                                                                                                                                                                                                                                                                                                                                                                                                                                                                                                                                                                                                                                                                                                                                                                                                                                                                                                                                                                                                                                                                                                                                                                                                                                                                                                                                                                                                                                                                                                                                                                                                                                                                                                                                        | CT42 W 🕚 51                                                                                                                                                                                                                                                                                                                                                                                                                                                                                                                                                                                                                                                                                                                                                                                                                                                                                                                                                                                                                                                                                                                                                                                                                                                                                                                                                                                                                                                                                                                                                                                                                                                                                                                                                                                                                                                                                                                                                                                                                                                                                                              | CT91 W <u>\$\bar{\sqrt{0}}\$ 45</u>                 | 110 W √ 82             |
| AD05 W 🕚 41                    | AL12 W 🕚 34                                                                                                                                                                                                                                                                                                                                                                                                                                                                                                                                                                                                                                                                                                                                                                                                                                                                                                                                                                                                                                                                                                                                                                                                                                                                                                                                                                                                                                                                                                                                                                                                                                                                                                                                                                                                                                                                                                                                                                                                                                                                                                                    | B9 W <b>√ 24</b>                                                                                                                                                                                                                                                                                                                                                                                                                                                                                                                                                                                                                                                                                                                                                                                                                                                                                                                                                                                                                                                                                                                                                                                                                                                                                                                                                                                                                                                                                                                                                                                                                                                                                                                                                                                                                                                                                                                                                                                                                                                                                                         | CT43 W <u>()</u> 53                                                                                                                                                                                                                                                                                                                                                                                                                                                                                                                                                                                                                                                                                                                                                                                                                                                                                                                                                                                                                                                                                                                                                                                                                                                                                                                                                                                                                                                                                                                                                                                                                                                                                                                                                                                                                                                                                                                                                                                                                                                                                                      | CT92 W <u> </u>                                     | I11 W √ 82             |
| AD06 W 🕚 38                    | AL13 F 🕓 73                                                                                                                                                                                                                                                                                                                                                                                                                                                                                                                                                                                                                                                                                                                                                                                                                                                                                                                                                                                                                                                                                                                                                                                                                                                                                                                                                                                                                                                                                                                                                                                                                                                                                                                                                                                                                                                                                                                                                                                                                                                                                                                    | B50 W <b>√</b> 16                                                                                                                                                                                                                                                                                                                                                                                                                                                                                                                                                                                                                                                                                                                                                                                                                                                                                                                                                                                                                                                                                                                                                                                                                                                                                                                                                                                                                                                                                                                                                                                                                                                                                                                                                                                                                                                                                                                                                                                                                                                                                                        | CT44 W 🕚 51                                                                                                                                                                                                                                                                                                                                                                                                                                                                                                                                                                                                                                                                                                                                                                                                                                                                                                                                                                                                                                                                                                                                                                                                                                                                                                                                                                                                                                                                                                                                                                                                                                                                                                                                                                                                                                                                                                                                                                                                                                                                                                              | CT93 W <b>○ 45</b>                                  | l12 W √ 82             |
| AD07 W 🕚 38                    | AL14 W 🖰 33                                                                                                                                                                                                                                                                                                                                                                                                                                                                                                                                                                                                                                                                                                                                                                                                                                                                                                                                                                                                                                                                                                                                                                                                                                                                                                                                                                                                                                                                                                                                                                                                                                                                                                                                                                                                                                                                                                                                                                                                                                                                                                                    |                                                                                                                                                                                                                                                                                                                                                                                                                                                                                                                                                                                                                                                                                                                                                                                                                                                                                                                                                                                                                                                                                                                                                                                                                                                                                                                                                                                                                                                                                                                                                                                                                                                                                                                                                                                                                                                                                                                                                                                                                                                                                                                          | CT45 W <u> </u>                                                                                                                                                                                                                                                                                                                                                                                                                                                                                                                                                                                                                                                                                                                                                                                                                                                                                                                                                                                                                                                                                                                                                                                                                                                                                                                                                                                                                                                                                                                                                                                                                                                                                                                                                                                                                                                                                                                                                                                                                                                                                                          | CT94 W <b>①</b> 47                                  | I13 W ✓ 51             |
| AD08 W 🕛 40                    | AL15 F 🕓 74                                                                                                                                                                                                                                                                                                                                                                                                                                                                                                                                                                                                                                                                                                                                                                                                                                                                                                                                                                                                                                                                                                                                                                                                                                                                                                                                                                                                                                                                                                                                                                                                                                                                                                                                                                                                                                                                                                                                                                                                                                                                                                                    | C                                                                                                                                                                                                                                                                                                                                                                                                                                                                                                                                                                                                                                                                                                                                                                                                                                                                                                                                                                                                                                                                                                                                                                                                                                                                                                                                                                                                                                                                                                                                                                                                                                                                                                                                                                                                                                                                                                                                                                                                                                                                                                                        | CT46 W 🕓 50                                                                                                                                                                                                                                                                                                                                                                                                                                                                                                                                                                                                                                                                                                                                                                                                                                                                                                                                                                                                                                                                                                                                                                                                                                                                                                                                                                                                                                                                                                                                                                                                                                                                                                                                                                                                                                                                                                                                                                                                                                                                                                              | CT95 W <b>U</b> 45                                  | I14 W <b>√</b> 48      |
| AD09 W 🕓 40                    | AL16 W 🕚 31                                                                                                                                                                                                                                                                                                                                                                                                                                                                                                                                                                                                                                                                                                                                                                                                                                                                                                                                                                                                                                                                                                                                                                                                                                                                                                                                                                                                                                                                                                                                                                                                                                                                                                                                                                                                                                                                                                                                                                                                                                                                                                                    | C1 W 🗸 82                                                                                                                                                                                                                                                                                                                                                                                                                                                                                                                                                                                                                                                                                                                                                                                                                                                                                                                                                                                                                                                                                                                                                                                                                                                                                                                                                                                                                                                                                                                                                                                                                                                                                                                                                                                                                                                                                                                                                                                                                                                                                                                | CT47 W 🕓 49                                                                                                                                                                                                                                                                                                                                                                                                                                                                                                                                                                                                                                                                                                                                                                                                                                                                                                                                                                                                                                                                                                                                                                                                                                                                                                                                                                                                                                                                                                                                                                                                                                                                                                                                                                                                                                                                                                                                                                                                                                                                                                              | CT96 W <b>47</b>                                    | I15 W <b>√ 27</b>      |
| AD10 W <u> </u>                | AL17 F 🕚 74                                                                                                                                                                                                                                                                                                                                                                                                                                                                                                                                                                                                                                                                                                                                                                                                                                                                                                                                                                                                                                                                                                                                                                                                                                                                                                                                                                                                                                                                                                                                                                                                                                                                                                                                                                                                                                                                                                                                                                                                                                                                                                                    | C2 W 🗸 82                                                                                                                                                                                                                                                                                                                                                                                                                                                                                                                                                                                                                                                                                                                                                                                                                                                                                                                                                                                                                                                                                                                                                                                                                                                                                                                                                                                                                                                                                                                                                                                                                                                                                                                                                                                                                                                                                                                                                                                                                                                                                                                | CT48 W 🕚 50                                                                                                                                                                                                                                                                                                                                                                                                                                                                                                                                                                                                                                                                                                                                                                                                                                                                                                                                                                                                                                                                                                                                                                                                                                                                                                                                                                                                                                                                                                                                                                                                                                                                                                                                                                                                                                                                                                                                                                                                                                                                                                              | CT97 W <u>\$\bar{\sqrt{0}}\$</u> 50                 |                        |
| AD11 W 🕚 36                    | AL18 W 🕚 33                                                                                                                                                                                                                                                                                                                                                                                                                                                                                                                                                                                                                                                                                                                                                                                                                                                                                                                                                                                                                                                                                                                                                                                                                                                                                                                                                                                                                                                                                                                                                                                                                                                                                                                                                                                                                                                                                                                                                                                                                                                                                                                    | C3 W <b>√</b> 82                                                                                                                                                                                                                                                                                                                                                                                                                                                                                                                                                                                                                                                                                                                                                                                                                                                                                                                                                                                                                                                                                                                                                                                                                                                                                                                                                                                                                                                                                                                                                                                                                                                                                                                                                                                                                                                                                                                                                                                                                                                                                                         | CT49 W 🕚 49                                                                                                                                                                                                                                                                                                                                                                                                                                                                                                                                                                                                                                                                                                                                                                                                                                                                                                                                                                                                                                                                                                                                                                                                                                                                                                                                                                                                                                                                                                                                                                                                                                                                                                                                                                                                                                                                                                                                                                                                                                                                                                              | CT98 W 🕚 51                                         | J                      |
| AF01 W 🕚 18                    | AL19 F 🕓 74                                                                                                                                                                                                                                                                                                                                                                                                                                                                                                                                                                                                                                                                                                                                                                                                                                                                                                                                                                                                                                                                                                                                                                                                                                                                                                                                                                                                                                                                                                                                                                                                                                                                                                                                                                                                                                                                                                                                                                                                                                                                                                                    | CT01 W 🕚 50                                                                                                                                                                                                                                                                                                                                                                                                                                                                                                                                                                                                                                                                                                                                                                                                                                                                                                                                                                                                                                                                                                                                                                                                                                                                                                                                                                                                                                                                                                                                                                                                                                                                                                                                                                                                                                                                                                                                                                                                                                                                                                              | CT50 W <b>(</b> 55                                                                                                                                                                                                                                                                                                                                                                                                                                                                                                                                                                                                                                                                                                                                                                                                                                                                                                                                                                                                                                                                                                                                                                                                                                                                                                                                                                                                                                                                                                                                                                                                                                                                                                                                                                                                                                                                                                                                                                                                                                                                                                       | CT99 W <b>51</b>                                    | J2 W 🗸 10              |
| AF02 W <b>(</b> ) 18           | AL20 W 🕚 34                                                                                                                                                                                                                                                                                                                                                                                                                                                                                                                                                                                                                                                                                                                                                                                                                                                                                                                                                                                                                                                                                                                                                                                                                                                                                                                                                                                                                                                                                                                                                                                                                                                                                                                                                                                                                                                                                                                                                                                                                                                                                                                    | CT02 W 🕚 52                                                                                                                                                                                                                                                                                                                                                                                                                                                                                                                                                                                                                                                                                                                                                                                                                                                                                                                                                                                                                                                                                                                                                                                                                                                                                                                                                                                                                                                                                                                                                                                                                                                                                                                                                                                                                                                                                                                                                                                                                                                                                                              | CT51 W <b>(</b> 49                                                                                                                                                                                                                                                                                                                                                                                                                                                                                                                                                                                                                                                                                                                                                                                                                                                                                                                                                                                                                                                                                                                                                                                                                                                                                                                                                                                                                                                                                                                                                                                                                                                                                                                                                                                                                                                                                                                                                                                                                                                                                                       | CT100 W <u>46</u>                                   | J3 SC √ 7              |
| AF03 W 🕛 18                    | AL21 W 0 34                                                                                                                                                                                                                                                                                                                                                                                                                                                                                                                                                                                                                                                                                                                                                                                                                                                                                                                                                                                                                                                                                                                                                                                                                                                                                                                                                                                                                                                                                                                                                                                                                                                                                                                                                                                                                                                                                                                                                                                                                                                                                                                    | CT03 W ( 45                                                                                                                                                                                                                                                                                                                                                                                                                                                                                                                                                                                                                                                                                                                                                                                                                                                                                                                                                                                                                                                                                                                                                                                                                                                                                                                                                                                                                                                                                                                                                                                                                                                                                                                                                                                                                                                                                                                                                                                                                                                                                                              | CT52 W () 55                                                                                                                                                                                                                                                                                                                                                                                                                                                                                                                                                                                                                                                                                                                                                                                                                                                                                                                                                                                                                                                                                                                                                                                                                                                                                                                                                                                                                                                                                                                                                                                                                                                                                                                                                                                                                                                                                                                                                                                                                                                                                                             | CT101 W ( 47                                        | J4 SC \ 84             |
| AF04 W 🕚 18                    | AL22 W 🕚 34                                                                                                                                                                                                                                                                                                                                                                                                                                                                                                                                                                                                                                                                                                                                                                                                                                                                                                                                                                                                                                                                                                                                                                                                                                                                                                                                                                                                                                                                                                                                                                                                                                                                                                                                                                                                                                                                                                                                                                                                                                                                                                                    | CT04 W ( 55                                                                                                                                                                                                                                                                                                                                                                                                                                                                                                                                                                                                                                                                                                                                                                                                                                                                                                                                                                                                                                                                                                                                                                                                                                                                                                                                                                                                                                                                                                                                                                                                                                                                                                                                                                                                                                                                                                                                                                                                                                                                                                              | CT53 W 🕚 51                                                                                                                                                                                                                                                                                                                                                                                                                                                                                                                                                                                                                                                                                                                                                                                                                                                                                                                                                                                                                                                                                                                                                                                                                                                                                                                                                                                                                                                                                                                                                                                                                                                                                                                                                                                                                                                                                                                                                                                                                                                                                                              | CT102 W () 45                                       | J5                     |