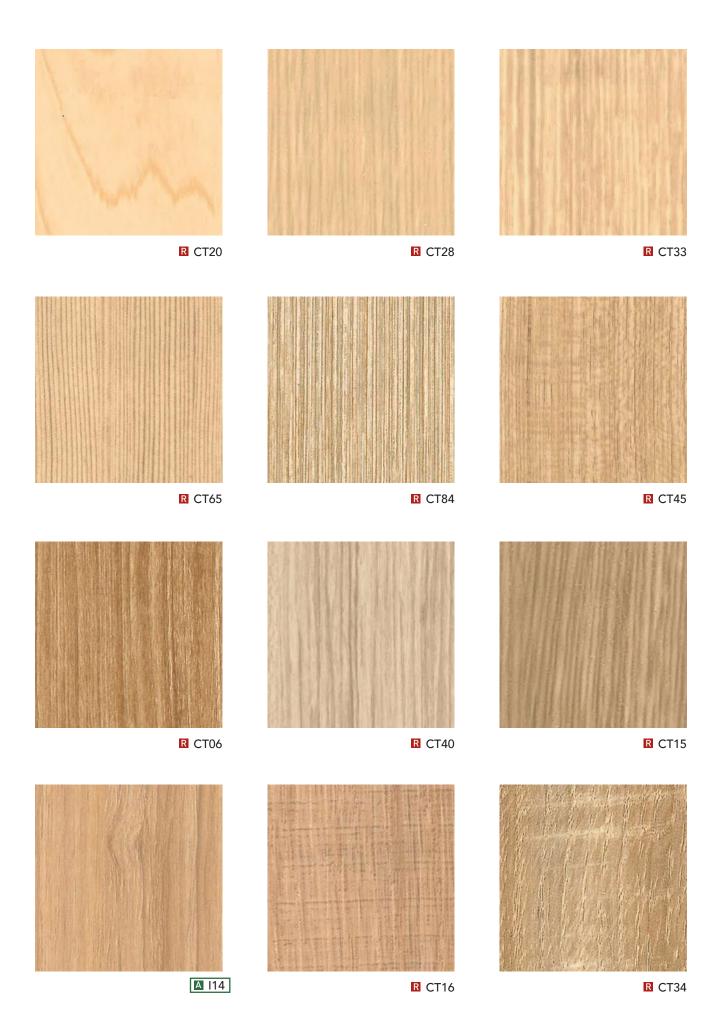

WHY REPLACE WHEN YOU CAN UPGRADE?

| ۸                              | Δ                                                                                                                                                                                                                                                                                                                                                                                                                                                                                                                                                                                                                                                                                                                                                                                                                                                                                                                                                                                                                                                                                                                                                                                                                                                                                                                                                                                                                                                                                                                                                                                                                                                                                                                                                                                                                                                                                                                                                                                                                                                                                                                              | ٨                                                                                                                                                                                                                                                                                                                                                                                                                                                                                                                                                                                                                                                                                                                                                                                                                                                                                                                                                                                                                                                                                                                                                                                                                                                                                                                                                                                                                                                                                                                                                                                                                                                                                                                                                                                                                                                                                                                                                                                                                                                                                                                        | С                                                                                                                                                                                                                                                                                                                                                                                                                                                                                                                                                                                                                                                                                                                                                                                                                                                                                                                                                                                                                                                                                                                                                                                                                                                                                                                                                                                                                                                                                                                                                                                                                                                                                                                                                                                                                                                                                                                                                                                                                                                                                                                        | С                                                   | D                      |
|--------------------------------|--------------------------------------------------------------------------------------------------------------------------------------------------------------------------------------------------------------------------------------------------------------------------------------------------------------------------------------------------------------------------------------------------------------------------------------------------------------------------------------------------------------------------------------------------------------------------------------------------------------------------------------------------------------------------------------------------------------------------------------------------------------------------------------------------------------------------------------------------------------------------------------------------------------------------------------------------------------------------------------------------------------------------------------------------------------------------------------------------------------------------------------------------------------------------------------------------------------------------------------------------------------------------------------------------------------------------------------------------------------------------------------------------------------------------------------------------------------------------------------------------------------------------------------------------------------------------------------------------------------------------------------------------------------------------------------------------------------------------------------------------------------------------------------------------------------------------------------------------------------------------------------------------------------------------------------------------------------------------------------------------------------------------------------------------------------------------------------------------------------------------------|--------------------------------------------------------------------------------------------------------------------------------------------------------------------------------------------------------------------------------------------------------------------------------------------------------------------------------------------------------------------------------------------------------------------------------------------------------------------------------------------------------------------------------------------------------------------------------------------------------------------------------------------------------------------------------------------------------------------------------------------------------------------------------------------------------------------------------------------------------------------------------------------------------------------------------------------------------------------------------------------------------------------------------------------------------------------------------------------------------------------------------------------------------------------------------------------------------------------------------------------------------------------------------------------------------------------------------------------------------------------------------------------------------------------------------------------------------------------------------------------------------------------------------------------------------------------------------------------------------------------------------------------------------------------------------------------------------------------------------------------------------------------------------------------------------------------------------------------------------------------------------------------------------------------------------------------------------------------------------------------------------------------------------------------------------------------------------------------------------------------------|--------------------------------------------------------------------------------------------------------------------------------------------------------------------------------------------------------------------------------------------------------------------------------------------------------------------------------------------------------------------------------------------------------------------------------------------------------------------------------------------------------------------------------------------------------------------------------------------------------------------------------------------------------------------------------------------------------------------------------------------------------------------------------------------------------------------------------------------------------------------------------------------------------------------------------------------------------------------------------------------------------------------------------------------------------------------------------------------------------------------------------------------------------------------------------------------------------------------------------------------------------------------------------------------------------------------------------------------------------------------------------------------------------------------------------------------------------------------------------------------------------------------------------------------------------------------------------------------------------------------------------------------------------------------------------------------------------------------------------------------------------------------------------------------------------------------------------------------------------------------------------------------------------------------------------------------------------------------------------------------------------------------------------------------------------------------------------------------------------------------------|-----------------------------------------------------|------------------------|
| Α                              | Α                                                                                                                                                                                                                                                                                                                                                                                                                                                                                                                                                                                                                                                                                                                                                                                                                                                                                                                                                                                                                                                                                                                                                                                                                                                                                                                                                                                                                                                                                                                                                                                                                                                                                                                                                                                                                                                                                                                                                                                                                                                                                                                              | A                                                                                                                                                                                                                                                                                                                                                                                                                                                                                                                                                                                                                                                                                                                                                                                                                                                                                                                                                                                                                                                                                                                                                                                                                                                                                                                                                                                                                                                                                                                                                                                                                                                                                                                                                                                                                                                                                                                                                                                                                                                                                                                        | C                                                                                                                                                                                                                                                                                                                                                                                                                                                                                                                                                                                                                                                                                                                                                                                                                                                                                                                                                                                                                                                                                                                                                                                                                                                                                                                                                                                                                                                                                                                                                                                                                                                                                                                                                                                                                                                                                                                                                                                                                                                                                                                        |                                                     | D                      |
| A1 W \ 54                      | AF05 W ( 18                                                                                                                                                                                                                                                                                                                                                                                                                                                                                                                                                                                                                                                                                                                                                                                                                                                                                                                                                                                                                                                                                                                                                                                                                                                                                                                                                                                                                                                                                                                                                                                                                                                                                                                                                                                                                                                                                                                                                                                                                                                                                                                    | AL23 W ( 31                                                                                                                                                                                                                                                                                                                                                                                                                                                                                                                                                                                                                                                                                                                                                                                                                                                                                                                                                                                                                                                                                                                                                                                                                                                                                                                                                                                                                                                                                                                                                                                                                                                                                                                                                                                                                                                                                                                                                                                                                                                                                                              | CT05 W © 52                                                                                                                                                                                                                                                                                                                                                                                                                                                                                                                                                                                                                                                                                                                                                                                                                                                                                                                                                                                                                                                                                                                                                                                                                                                                                                                                                                                                                                                                                                                                                                                                                                                                                                                                                                                                                                                                                                                                                                                                                                                                                                              | CT54 W 0 52                                         | D1 W \ 54              |
| A2 W \ 82                      | AF06 W 0 18                                                                                                                                                                                                                                                                                                                                                                                                                                                                                                                                                                                                                                                                                                                                                                                                                                                                                                                                                                                                                                                                                                                                                                                                                                                                                                                                                                                                                                                                                                                                                                                                                                                                                                                                                                                                                                                                                                                                                                                                                                                                                                                    | AL24 W () 32                                                                                                                                                                                                                                                                                                                                                                                                                                                                                                                                                                                                                                                                                                                                                                                                                                                                                                                                                                                                                                                                                                                                                                                                                                                                                                                                                                                                                                                                                                                                                                                                                                                                                                                                                                                                                                                                                                                                                                                                                                                                                                             | CT06 W ( 48                                                                                                                                                                                                                                                                                                                                                                                                                                                                                                                                                                                                                                                                                                                                                                                                                                                                                                                                                                                                                                                                                                                                                                                                                                                                                                                                                                                                                                                                                                                                                                                                                                                                                                                                                                                                                                                                                                                                                                                                                                                                                                              | CT55 W (5 54                                        | D2 W \ 82              |
| A3 W \ 82                      | AF07 W 0 18                                                                                                                                                                                                                                                                                                                                                                                                                                                                                                                                                                                                                                                                                                                                                                                                                                                                                                                                                                                                                                                                                                                                                                                                                                                                                                                                                                                                                                                                                                                                                                                                                                                                                                                                                                                                                                                                                                                                                                                                                                                                                                                    | AL25 W (5) 34                                                                                                                                                                                                                                                                                                                                                                                                                                                                                                                                                                                                                                                                                                                                                                                                                                                                                                                                                                                                                                                                                                                                                                                                                                                                                                                                                                                                                                                                                                                                                                                                                                                                                                                                                                                                                                                                                                                                                                                                                                                                                                            | CT07 W ( 49                                                                                                                                                                                                                                                                                                                                                                                                                                                                                                                                                                                                                                                                                                                                                                                                                                                                                                                                                                                                                                                                                                                                                                                                                                                                                                                                                                                                                                                                                                                                                                                                                                                                                                                                                                                                                                                                                                                                                                                                                                                                                                              | CT56 W <b>§</b> 52                                  | D3 W √ 82<br>D4 W √ 38 |
| A4 W ( 54<br>AA01 W ( 27       | AF08 W ( 19<br>AF09 W ( 18                                                                                                                                                                                                                                                                                                                                                                                                                                                                                                                                                                                                                                                                                                                                                                                                                                                                                                                                                                                                                                                                                                                                                                                                                                                                                                                                                                                                                                                                                                                                                                                                                                                                                                                                                                                                                                                                                                                                                                                                                                                                                                     | AL26 W \( \bar{\cup} \) 32  AL27 W \( \bar{\cup} \) 32                                                                                                                                                                                                                                                                                                                                                                                                                                                                                                                                                                                                                                                                                                                                                                                                                                                                                                                                                                                                                                                                                                                                                                                                                                                                                                                                                                                                                                                                                                                                                                                                                                                                                                                                                                                                                                                                                                                                                                                                                                                                   | CT08 W (\) 53                                                                                                                                                                                                                                                                                                                                                                                                                                                                                                                                                                                                                                                                                                                                                                                                                                                                                                                                                                                                                                                                                                                                                                                                                                                                                                                                                                                                                                                                                                                                                                                                                                                                                                                                                                                                                                                                                                                                                                                                                                                                                                            | CT58 W ( 55                                         | D4                     |
| AA01 W © 27                    | AF10 W ( 19                                                                                                                                                                                                                                                                                                                                                                                                                                                                                                                                                                                                                                                                                                                                                                                                                                                                                                                                                                                                                                                                                                                                                                                                                                                                                                                                                                                                                                                                                                                                                                                                                                                                                                                                                                                                                                                                                                                                                                                                                                                                                                                    | AL28 W () 33                                                                                                                                                                                                                                                                                                                                                                                                                                                                                                                                                                                                                                                                                                                                                                                                                                                                                                                                                                                                                                                                                                                                                                                                                                                                                                                                                                                                                                                                                                                                                                                                                                                                                                                                                                                                                                                                                                                                                                                                                                                                                                             | CT10 W ( 52                                                                                                                                                                                                                                                                                                                                                                                                                                                                                                                                                                                                                                                                                                                                                                                                                                                                                                                                                                                                                                                                                                                                                                                                                                                                                                                                                                                                                                                                                                                                                                                                                                                                                                                                                                                                                                                                                                                                                                                                                                                                                                              | CT59 W ( 54                                         | E                      |
| AA03 W ( 27                    | AG01 W ( 31                                                                                                                                                                                                                                                                                                                                                                                                                                                                                                                                                                                                                                                                                                                                                                                                                                                                                                                                                                                                                                                                                                                                                                                                                                                                                                                                                                                                                                                                                                                                                                                                                                                                                                                                                                                                                                                                                                                                                                                                                                                                                                                    | AL29 W ( 31                                                                                                                                                                                                                                                                                                                                                                                                                                                                                                                                                                                                                                                                                                                                                                                                                                                                                                                                                                                                                                                                                                                                                                                                                                                                                                                                                                                                                                                                                                                                                                                                                                                                                                                                                                                                                                                                                                                                                                                                                                                                                                              | CT11 W () 51                                                                                                                                                                                                                                                                                                                                                                                                                                                                                                                                                                                                                                                                                                                                                                                                                                                                                                                                                                                                                                                                                                                                                                                                                                                                                                                                                                                                                                                                                                                                                                                                                                                                                                                                                                                                                                                                                                                                                                                                                                                                                                             | CT60 W () 52                                        | E1                     |
| AA04 W () 27                   | AG02 W () 32                                                                                                                                                                                                                                                                                                                                                                                                                                                                                                                                                                                                                                                                                                                                                                                                                                                                                                                                                                                                                                                                                                                                                                                                                                                                                                                                                                                                                                                                                                                                                                                                                                                                                                                                                                                                                                                                                                                                                                                                                                                                                                                   | AL30 W ( 32                                                                                                                                                                                                                                                                                                                                                                                                                                                                                                                                                                                                                                                                                                                                                                                                                                                                                                                                                                                                                                                                                                                                                                                                                                                                                                                                                                                                                                                                                                                                                                                                                                                                                                                                                                                                                                                                                                                                                                                                                                                                                                              | CT12 W () 47                                                                                                                                                                                                                                                                                                                                                                                                                                                                                                                                                                                                                                                                                                                                                                                                                                                                                                                                                                                                                                                                                                                                                                                                                                                                                                                                                                                                                                                                                                                                                                                                                                                                                                                                                                                                                                                                                                                                                                                                                                                                                                             | CT61 W © 54                                         | E4                     |
| AA05 W <b>①</b> 27             | AG03 W () 34                                                                                                                                                                                                                                                                                                                                                                                                                                                                                                                                                                                                                                                                                                                                                                                                                                                                                                                                                                                                                                                                                                                                                                                                                                                                                                                                                                                                                                                                                                                                                                                                                                                                                                                                                                                                                                                                                                                                                                                                                                                                                                                   | AL31 W ( 31                                                                                                                                                                                                                                                                                                                                                                                                                                                                                                                                                                                                                                                                                                                                                                                                                                                                                                                                                                                                                                                                                                                                                                                                                                                                                                                                                                                                                                                                                                                                                                                                                                                                                                                                                                                                                                                                                                                                                                                                                                                                                                              | CT13 W () 45                                                                                                                                                                                                                                                                                                                                                                                                                                                                                                                                                                                                                                                                                                                                                                                                                                                                                                                                                                                                                                                                                                                                                                                                                                                                                                                                                                                                                                                                                                                                                                                                                                                                                                                                                                                                                                                                                                                                                                                                                                                                                                             | CT62 W <u></u> 47                                   | E50 W 🕚 35             |
| AA06 W ( 25                    | AG04 W 🕚 31                                                                                                                                                                                                                                                                                                                                                                                                                                                                                                                                                                                                                                                                                                                                                                                                                                                                                                                                                                                                                                                                                                                                                                                                                                                                                                                                                                                                                                                                                                                                                                                                                                                                                                                                                                                                                                                                                                                                                                                                                                                                                                                    | AL32 W ( 34                                                                                                                                                                                                                                                                                                                                                                                                                                                                                                                                                                                                                                                                                                                                                                                                                                                                                                                                                                                                                                                                                                                                                                                                                                                                                                                                                                                                                                                                                                                                                                                                                                                                                                                                                                                                                                                                                                                                                                                                                                                                                                              | CT14 W () 47                                                                                                                                                                                                                                                                                                                                                                                                                                                                                                                                                                                                                                                                                                                                                                                                                                                                                                                                                                                                                                                                                                                                                                                                                                                                                                                                                                                                                                                                                                                                                                                                                                                                                                                                                                                                                                                                                                                                                                                                                                                                                                             | CT63 W 0 51                                         |                        |
| AA07 W 🕦 25                    | AG05 W 🕓 31                                                                                                                                                                                                                                                                                                                                                                                                                                                                                                                                                                                                                                                                                                                                                                                                                                                                                                                                                                                                                                                                                                                                                                                                                                                                                                                                                                                                                                                                                                                                                                                                                                                                                                                                                                                                                                                                                                                                                                                                                                                                                                                    | AL33 W ( 31                                                                                                                                                                                                                                                                                                                                                                                                                                                                                                                                                                                                                                                                                                                                                                                                                                                                                                                                                                                                                                                                                                                                                                                                                                                                                                                                                                                                                                                                                                                                                                                                                                                                                                                                                                                                                                                                                                                                                                                                                                                                                                              | CT15 W (\) 48                                                                                                                                                                                                                                                                                                                                                                                                                                                                                                                                                                                                                                                                                                                                                                                                                                                                                                                                                                                                                                                                                                                                                                                                                                                                                                                                                                                                                                                                                                                                                                                                                                                                                                                                                                                                                                                                                                                                                                                                                                                                                                            | CT64 W 0 51                                         | F                      |
| AA08 W <u>0</u> 26             | AG06 W 🕓 33                                                                                                                                                                                                                                                                                                                                                                                                                                                                                                                                                                                                                                                                                                                                                                                                                                                                                                                                                                                                                                                                                                                                                                                                                                                                                                                                                                                                                                                                                                                                                                                                                                                                                                                                                                                                                                                                                                                                                                                                                                                                                                                    | AL34 W 🕚 33                                                                                                                                                                                                                                                                                                                                                                                                                                                                                                                                                                                                                                                                                                                                                                                                                                                                                                                                                                                                                                                                                                                                                                                                                                                                                                                                                                                                                                                                                                                                                                                                                                                                                                                                                                                                                                                                                                                                                                                                                                                                                                              | CT16 W (\( \) 48                                                                                                                                                                                                                                                                                                                                                                                                                                                                                                                                                                                                                                                                                                                                                                                                                                                                                                                                                                                                                                                                                                                                                                                                                                                                                                                                                                                                                                                                                                                                                                                                                                                                                                                                                                                                                                                                                                                                                                                                                                                                                                         | CT65 W <u>\$\bar{\bar{\bar{\bar{\bar{\bar{\bar{</u> | F4                     |
| AA09 W <u>0</u> 25             | AG07 W 🕚 31                                                                                                                                                                                                                                                                                                                                                                                                                                                                                                                                                                                                                                                                                                                                                                                                                                                                                                                                                                                                                                                                                                                                                                                                                                                                                                                                                                                                                                                                                                                                                                                                                                                                                                                                                                                                                                                                                                                                                                                                                                                                                                                    | AL35 W () 34                                                                                                                                                                                                                                                                                                                                                                                                                                                                                                                                                                                                                                                                                                                                                                                                                                                                                                                                                                                                                                                                                                                                                                                                                                                                                                                                                                                                                                                                                                                                                                                                                                                                                                                                                                                                                                                                                                                                                                                                                                                                                                             | CT17 W <u>0</u> 47                                                                                                                                                                                                                                                                                                                                                                                                                                                                                                                                                                                                                                                                                                                                                                                                                                                                                                                                                                                                                                                                                                                                                                                                                                                                                                                                                                                                                                                                                                                                                                                                                                                                                                                                                                                                                                                                                                                                                                                                                                                                                                       | CT66 W <u> </u>                                     | F5 W <b>√</b> 26       |
| AA10 W 🕚 22                    | AG08 W 🕚 31                                                                                                                                                                                                                                                                                                                                                                                                                                                                                                                                                                                                                                                                                                                                                                                                                                                                                                                                                                                                                                                                                                                                                                                                                                                                                                                                                                                                                                                                                                                                                                                                                                                                                                                                                                                                                                                                                                                                                                                                                                                                                                                    | AL36 W ( 31                                                                                                                                                                                                                                                                                                                                                                                                                                                                                                                                                                                                                                                                                                                                                                                                                                                                                                                                                                                                                                                                                                                                                                                                                                                                                                                                                                                                                                                                                                                                                                                                                                                                                                                                                                                                                                                                                                                                                                                                                                                                                                              | CT18 W <b>(</b> 45                                                                                                                                                                                                                                                                                                                                                                                                                                                                                                                                                                                                                                                                                                                                                                                                                                                                                                                                                                                                                                                                                                                                                                                                                                                                                                                                                                                                                                                                                                                                                                                                                                                                                                                                                                                                                                                                                                                                                                                                                                                                                                       | CT67 W <u></u> 54                                   | F6 W <b>√</b> 54       |
| AA11 W 🕚 22                    | AG09 W 🕓 32                                                                                                                                                                                                                                                                                                                                                                                                                                                                                                                                                                                                                                                                                                                                                                                                                                                                                                                                                                                                                                                                                                                                                                                                                                                                                                                                                                                                                                                                                                                                                                                                                                                                                                                                                                                                                                                                                                                                                                                                                                                                                                                    | AT01 W ( 33                                                                                                                                                                                                                                                                                                                                                                                                                                                                                                                                                                                                                                                                                                                                                                                                                                                                                                                                                                                                                                                                                                                                                                                                                                                                                                                                                                                                                                                                                                                                                                                                                                                                                                                                                                                                                                                                                                                                                                                                                                                                                                              | CT19 W <b>(</b> 45                                                                                                                                                                                                                                                                                                                                                                                                                                                                                                                                                                                                                                                                                                                                                                                                                                                                                                                                                                                                                                                                                                                                                                                                                                                                                                                                                                                                                                                                                                                                                                                                                                                                                                                                                                                                                                                                                                                                                                                                                                                                                                       | CT68 W 🕚 54                                         | F7 W ✓ 35              |
| AA12 W 🕦 22                    | AG10 W 🕓 33                                                                                                                                                                                                                                                                                                                                                                                                                                                                                                                                                                                                                                                                                                                                                                                                                                                                                                                                                                                                                                                                                                                                                                                                                                                                                                                                                                                                                                                                                                                                                                                                                                                                                                                                                                                                                                                                                                                                                                                                                                                                                                                    | AT02 W () 34                                                                                                                                                                                                                                                                                                                                                                                                                                                                                                                                                                                                                                                                                                                                                                                                                                                                                                                                                                                                                                                                                                                                                                                                                                                                                                                                                                                                                                                                                                                                                                                                                                                                                                                                                                                                                                                                                                                                                                                                                                                                                                             | CT20 W 0 48                                                                                                                                                                                                                                                                                                                                                                                                                                                                                                                                                                                                                                                                                                                                                                                                                                                                                                                                                                                                                                                                                                                                                                                                                                                                                                                                                                                                                                                                                                                                                                                                                                                                                                                                                                                                                                                                                                                                                                                                                                                                                                              | CT69 W <b>(</b> 49                                  |                        |
| AA13 W 🕚 21                    | AG11 W 🕚 32                                                                                                                                                                                                                                                                                                                                                                                                                                                                                                                                                                                                                                                                                                                                                                                                                                                                                                                                                                                                                                                                                                                                                                                                                                                                                                                                                                                                                                                                                                                                                                                                                                                                                                                                                                                                                                                                                                                                                                                                                                                                                                                    | AT03 W 🕚 33                                                                                                                                                                                                                                                                                                                                                                                                                                                                                                                                                                                                                                                                                                                                                                                                                                                                                                                                                                                                                                                                                                                                                                                                                                                                                                                                                                                                                                                                                                                                                                                                                                                                                                                                                                                                                                                                                                                                                                                                                                                                                                              | CT21 W 🕓 53                                                                                                                                                                                                                                                                                                                                                                                                                                                                                                                                                                                                                                                                                                                                                                                                                                                                                                                                                                                                                                                                                                                                                                                                                                                                                                                                                                                                                                                                                                                                                                                                                                                                                                                                                                                                                                                                                                                                                                                                                                                                                                              | CT70 W <u>\$\bar{\bar{\bar{\bar{\bar{\bar{\bar{</u> | G                      |
| AA14 W 🕛 21                    | AG12 W 🕚 31                                                                                                                                                                                                                                                                                                                                                                                                                                                                                                                                                                                                                                                                                                                                                                                                                                                                                                                                                                                                                                                                                                                                                                                                                                                                                                                                                                                                                                                                                                                                                                                                                                                                                                                                                                                                                                                                                                                                                                                                                                                                                                                    | AT04 W 🕚 34                                                                                                                                                                                                                                                                                                                                                                                                                                                                                                                                                                                                                                                                                                                                                                                                                                                                                                                                                                                                                                                                                                                                                                                                                                                                                                                                                                                                                                                                                                                                                                                                                                                                                                                                                                                                                                                                                                                                                                                                                                                                                                              | CT22 W 🕚 50                                                                                                                                                                                                                                                                                                                                                                                                                                                                                                                                                                                                                                                                                                                                                                                                                                                                                                                                                                                                                                                                                                                                                                                                                                                                                                                                                                                                                                                                                                                                                                                                                                                                                                                                                                                                                                                                                                                                                                                                                                                                                                              | CT71 W <u> </u>                                     | G0 W ✓ 23              |
| AA15 W 🕚 20                    | AG13 W 🕚 30                                                                                                                                                                                                                                                                                                                                                                                                                                                                                                                                                                                                                                                                                                                                                                                                                                                                                                                                                                                                                                                                                                                                                                                                                                                                                                                                                                                                                                                                                                                                                                                                                                                                                                                                                                                                                                                                                                                                                                                                                                                                                                                    | AT05 W \(\text{\text{\text{\text{\text{\text{\text{\text{\text{\text{\text{\text{\text{\text{\text{\text{\text{\text{\text{\text{\text{\text{\text{\text{\text{\text{\text{\text{\text{\text{\text{\text{\text{\text{\text{\text{\text{\text{\text{\text{\text{\text{\text{\text{\text{\text{\text{\text{\text{\text{\text{\text{\text{\text{\text{\text{\text{\text{\text{\text{\text{\text{\text{\text{\text{\text{\text{\text{\text{\text{\text{\text{\text{\text{\text{\text{\text{\text{\text{\text{\text{\text{\text{\text{\text{\text{\text{\text{\text{\text{\text{\text{\text{\text{\text{\text{\text{\text{\text{\text{\text{\text{\text{\text{\text{\text{\text{\text{\text{\text{\text{\text{\text{\text{\text{\tinx{\tiny{\tint{\text{\text{\text{\text{\text{\text{\text{\text{\text{\text{\text{\text{\text{\text{\text{\text{\text{\text{\text{\text{\text{\text{\text{\text{\text{\text{\text{\text{\text{\tinx{\tinx{\tinx{\tinx{\tinx{\tinx{\tinx{\text{\text{\text{\text{\text{\tinx{\tinx{\tinx{\tinx{\tinx{\tinx{\tinx{\tinx{\tinx{\tinx{\tinx{\tinx{\tinx{\tinx{\tinx{\tinx{\tinx{\tinx{\tinx{\tinx{\tinx{\tinx{\tinx{\tinx{\tinx{\tinx{\tinx{\tinx{\tinx{\tinx{\tinx{\tinx{\tinx{\tinx{\tinx{\tinx{\tinx{\tinx{\tinx{\tinx{\tinx{\tinx{\tinx{\tinx{\tinx{\tinx{\tinx{\tinx{\tinx{\tinx{\tinx{\tinx{\tinx{\tinx{\tinx{\tinx{\tinx{\tinx{\tinx{\tinx{\tinx{\tinx{\tinx{\tinx{\tinx{\tinx{\tinx{\tinx{\tinx{\tinx{\tinx{\tinx{\tinx{\tinx{\tinx{\tinx{\tinx{\tinx{\tinx{\tinx{\tinx{\tinx{\tinx{\tinx{\tinx{\tinx{\tinx{\tinx{\tinx{\tinx{\tinx{\tinx{\tinx{\tinx{\tinx{\tinx{\tinx{\tinx{\tinx{\tinx{\tinx{\tinx{\tinx{\tinx{\tinx{\tinx{\tinx{\tinx{\tinx{\tinx{\tinx{\tinx{\tinx{\tinx{\tinx{\tinx{\tinx{\tinx{\tinx{\tinx{\tinx{\tinx{\tinx{\tinx{\tinx{\tinx{\tinx{\tinx{\tinx{\tinx{\tinx{\tinx{\tinx{\tinx{\tinx{\tinx{\tinx{\tinx{\tinx{\tinx{\tinx{\tinx{\tinx{\tinx{\tinx{\tinx{\tinx{\tinx{\tinx{\tinx{\tinx{\tinx{\tinx{\tinx{\tinx{\tinx{\tinx{\tinx{\tinx{\tinx{\tinx{\tinx{\tinx{\tinx{\tinx{\tin\tii}\\ \tinx{\tinx{\tinx{\tinx{\tinx{\tinx{\tinx{\tinx{\tinx{\tinx{\tinx{\tinx{\ti | CT23 W 🕚 53                                                                                                                                                                                                                                                                                                                                                                                                                                                                                                                                                                                                                                                                                                                                                                                                                                                                                                                                                                                                                                                                                                                                                                                                                                                                                                                                                                                                                                                                                                                                                                                                                                                                                                                                                                                                                                                                                                                                                                                                                                                                                                              | CT72 W <u> </u>                                     | G2 W √ 82              |
| AA16 W 🕚 20                    | AG14 W 🕓 30                                                                                                                                                                                                                                                                                                                                                                                                                                                                                                                                                                                                                                                                                                                                                                                                                                                                                                                                                                                                                                                                                                                                                                                                                                                                                                                                                                                                                                                                                                                                                                                                                                                                                                                                                                                                                                                                                                                                                                                                                                                                                                                    | AT06 W <u>()</u> 35                                                                                                                                                                                                                                                                                                                                                                                                                                                                                                                                                                                                                                                                                                                                                                                                                                                                                                                                                                                                                                                                                                                                                                                                                                                                                                                                                                                                                                                                                                                                                                                                                                                                                                                                                                                                                                                                                                                                                                                                                                                                                                      | CT24 W 🕚 54                                                                                                                                                                                                                                                                                                                                                                                                                                                                                                                                                                                                                                                                                                                                                                                                                                                                                                                                                                                                                                                                                                                                                                                                                                                                                                                                                                                                                                                                                                                                                                                                                                                                                                                                                                                                                                                                                                                                                                                                                                                                                                              | CT73 W <b>(</b> 45                                  | G3 W \ 82              |
| AA17 W 🕚 26                    | AG15 W 🕓 30                                                                                                                                                                                                                                                                                                                                                                                                                                                                                                                                                                                                                                                                                                                                                                                                                                                                                                                                                                                                                                                                                                                                                                                                                                                                                                                                                                                                                                                                                                                                                                                                                                                                                                                                                                                                                                                                                                                                                                                                                                                                                                                    | AZ01 W 🕚 17                                                                                                                                                                                                                                                                                                                                                                                                                                                                                                                                                                                                                                                                                                                                                                                                                                                                                                                                                                                                                                                                                                                                                                                                                                                                                                                                                                                                                                                                                                                                                                                                                                                                                                                                                                                                                                                                                                                                                                                                                                                                                                              | CT25 W 🕚 53                                                                                                                                                                                                                                                                                                                                                                                                                                                                                                                                                                                                                                                                                                                                                                                                                                                                                                                                                                                                                                                                                                                                                                                                                                                                                                                                                                                                                                                                                                                                                                                                                                                                                                                                                                                                                                                                                                                                                                                                                                                                                                              | CT74 W <b>(</b> 45                                  | G4 W √ 49<br>G5 W √ 26 |
| AA18 W 🕦 23                    | AG16 W 🕚 32                                                                                                                                                                                                                                                                                                                                                                                                                                                                                                                                                                                                                                                                                                                                                                                                                                                                                                                                                                                                                                                                                                                                                                                                                                                                                                                                                                                                                                                                                                                                                                                                                                                                                                                                                                                                                                                                                                                                                                                                                                                                                                                    | AZ02 W <b>(</b> 17                                                                                                                                                                                                                                                                                                                                                                                                                                                                                                                                                                                                                                                                                                                                                                                                                                                                                                                                                                                                                                                                                                                                                                                                                                                                                                                                                                                                                                                                                                                                                                                                                                                                                                                                                                                                                                                                                                                                                                                                                                                                                                       | CT26 W <b>(</b> 53                                                                                                                                                                                                                                                                                                                                                                                                                                                                                                                                                                                                                                                                                                                                                                                                                                                                                                                                                                                                                                                                                                                                                                                                                                                                                                                                                                                                                                                                                                                                                                                                                                                                                                                                                                                                                                                                                                                                                                                                                                                                                                       | CT75 W <b>(</b> 50                                  | G6 W ✓ 39              |
| AA19 W <u>()</u> 23            | AG17 W 🕚 33                                                                                                                                                                                                                                                                                                                                                                                                                                                                                                                                                                                                                                                                                                                                                                                                                                                                                                                                                                                                                                                                                                                                                                                                                                                                                                                                                                                                                                                                                                                                                                                                                                                                                                                                                                                                                                                                                                                                                                                                                                                                                                                    | AZ03 W ( 17                                                                                                                                                                                                                                                                                                                                                                                                                                                                                                                                                                                                                                                                                                                                                                                                                                                                                                                                                                                                                                                                                                                                                                                                                                                                                                                                                                                                                                                                                                                                                                                                                                                                                                                                                                                                                                                                                                                                                                                                                                                                                                              | CT27 W () 49                                                                                                                                                                                                                                                                                                                                                                                                                                                                                                                                                                                                                                                                                                                                                                                                                                                                                                                                                                                                                                                                                                                                                                                                                                                                                                                                                                                                                                                                                                                                                                                                                                                                                                                                                                                                                                                                                                                                                                                                                                                                                                             | CT76 W <b>(</b> 47                                  | G0 VV V 33             |
| AA20 W 🕓 24                    | AG18 W 🕚 29                                                                                                                                                                                                                                                                                                                                                                                                                                                                                                                                                                                                                                                                                                                                                                                                                                                                                                                                                                                                                                                                                                                                                                                                                                                                                                                                                                                                                                                                                                                                                                                                                                                                                                                                                                                                                                                                                                                                                                                                                                                                                                                    | AZ04 W <u>()</u> 17                                                                                                                                                                                                                                                                                                                                                                                                                                                                                                                                                                                                                                                                                                                                                                                                                                                                                                                                                                                                                                                                                                                                                                                                                                                                                                                                                                                                                                                                                                                                                                                                                                                                                                                                                                                                                                                                                                                                                                                                                                                                                                      | CT28 W () 48                                                                                                                                                                                                                                                                                                                                                                                                                                                                                                                                                                                                                                                                                                                                                                                                                                                                                                                                                                                                                                                                                                                                                                                                                                                                                                                                                                                                                                                                                                                                                                                                                                                                                                                                                                                                                                                                                                                                                                                                                                                                                                             | CT77 W 0 50                                         | H                      |
| AA21 W 🕦 24                    | AG19 W ( 32                                                                                                                                                                                                                                                                                                                                                                                                                                                                                                                                                                                                                                                                                                                                                                                                                                                                                                                                                                                                                                                                                                                                                                                                                                                                                                                                                                                                                                                                                                                                                                                                                                                                                                                                                                                                                                                                                                                                                                                                                                                                                                                    | AZ05 W ( 17                                                                                                                                                                                                                                                                                                                                                                                                                                                                                                                                                                                                                                                                                                                                                                                                                                                                                                                                                                                                                                                                                                                                                                                                                                                                                                                                                                                                                                                                                                                                                                                                                                                                                                                                                                                                                                                                                                                                                                                                                                                                                                              | CT29 W (\) 53                                                                                                                                                                                                                                                                                                                                                                                                                                                                                                                                                                                                                                                                                                                                                                                                                                                                                                                                                                                                                                                                                                                                                                                                                                                                                                                                                                                                                                                                                                                                                                                                                                                                                                                                                                                                                                                                                                                                                                                                                                                                                                            | CT78 W 0 51                                         | H1                     |
| AB02 W () 13                   | AG20 W © 29                                                                                                                                                                                                                                                                                                                                                                                                                                                                                                                                                                                                                                                                                                                                                                                                                                                                                                                                                                                                                                                                                                                                                                                                                                                                                                                                                                                                                                                                                                                                                                                                                                                                                                                                                                                                                                                                                                                                                                                                                                                                                                                    | AZ06 W ( 15                                                                                                                                                                                                                                                                                                                                                                                                                                                                                                                                                                                                                                                                                                                                                                                                                                                                                                                                                                                                                                                                                                                                                                                                                                                                                                                                                                                                                                                                                                                                                                                                                                                                                                                                                                                                                                                                                                                                                                                                                                                                                                              | CT30 W () 49                                                                                                                                                                                                                                                                                                                                                                                                                                                                                                                                                                                                                                                                                                                                                                                                                                                                                                                                                                                                                                                                                                                                                                                                                                                                                                                                                                                                                                                                                                                                                                                                                                                                                                                                                                                                                                                                                                                                                                                                                                                                                                             | CT79 W 0 47                                         | H4 W <b>√</b> 39       |
| AB03 W 13                      | AG21 W 0 32                                                                                                                                                                                                                                                                                                                                                                                                                                                                                                                                                                                                                                                                                                                                                                                                                                                                                                                                                                                                                                                                                                                                                                                                                                                                                                                                                                                                                                                                                                                                                                                                                                                                                                                                                                                                                                                                                                                                                                                                                                                                                                                    | AZ07 W ( 15                                                                                                                                                                                                                                                                                                                                                                                                                                                                                                                                                                                                                                                                                                                                                                                                                                                                                                                                                                                                                                                                                                                                                                                                                                                                                                                                                                                                                                                                                                                                                                                                                                                                                                                                                                                                                                                                                                                                                                                                                                                                                                              | CT31 W (5 52                                                                                                                                                                                                                                                                                                                                                                                                                                                                                                                                                                                                                                                                                                                                                                                                                                                                                                                                                                                                                                                                                                                                                                                                                                                                                                                                                                                                                                                                                                                                                                                                                                                                                                                                                                                                                                                                                                                                                                                                                                                                                                             | CT80 W () 49                                        | H5 W <b>√</b> 55       |
| AB05 W ✓ 12                    | AL01 F ( 73                                                                                                                                                                                                                                                                                                                                                                                                                                                                                                                                                                                                                                                                                                                                                                                                                                                                                                                                                                                                                                                                                                                                                                                                                                                                                                                                                                                                                                                                                                                                                                                                                                                                                                                                                                                                                                                                                                                                                                                                                                                                                                                    | AZ08 W (15                                                                                                                                                                                                                                                                                                                                                                                                                                                                                                                                                                                                                                                                                                                                                                                                                                                                                                                                                                                                                                                                                                                                                                                                                                                                                                                                                                                                                                                                                                                                                                                                                                                                                                                                                                                                                                                                                                                                                                                                                                                                                                               | CT32 W ( 45                                                                                                                                                                                                                                                                                                                                                                                                                                                                                                                                                                                                                                                                                                                                                                                                                                                                                                                                                                                                                                                                                                                                                                                                                                                                                                                                                                                                                                                                                                                                                                                                                                                                                                                                                                                                                                                                                                                                                                                                                                                                                                              | CT81 W (5 49                                        | H6 W <b>√</b> 82       |
| AB06 W () 13                   | AL02 W ① 34                                                                                                                                                                                                                                                                                                                                                                                                                                                                                                                                                                                                                                                                                                                                                                                                                                                                                                                                                                                                                                                                                                                                                                                                                                                                                                                                                                                                                                                                                                                                                                                                                                                                                                                                                                                                                                                                                                                                                                                                                                                                                                                    | AZ09 W ( 16                                                                                                                                                                                                                                                                                                                                                                                                                                                                                                                                                                                                                                                                                                                                                                                                                                                                                                                                                                                                                                                                                                                                                                                                                                                                                                                                                                                                                                                                                                                                                                                                                                                                                                                                                                                                                                                                                                                                                                                                                                                                                                              | CT34 W ( 48                                                                                                                                                                                                                                                                                                                                                                                                                                                                                                                                                                                                                                                                                                                                                                                                                                                                                                                                                                                                                                                                                                                                                                                                                                                                                                                                                                                                                                                                                                                                                                                                                                                                                                                                                                                                                                                                                                                                                                                                                                                                                                              | CT82 W © 54<br>CT83 W © 47                          | H7 W <b>√ 41</b>       |
| AB07 W (\) 13<br>AC01 W (\) 13 | AL03 M ( 72<br>AL04 W ( 33                                                                                                                                                                                                                                                                                                                                                                                                                                                                                                                                                                                                                                                                                                                                                                                                                                                                                                                                                                                                                                                                                                                                                                                                                                                                                                                                                                                                                                                                                                                                                                                                                                                                                                                                                                                                                                                                                                                                                                                                                                                                                                     | AZ10 W ( 16                                                                                                                                                                                                                                                                                                                                                                                                                                                                                                                                                                                                                                                                                                                                                                                                                                                                                                                                                                                                                                                                                                                                                                                                                                                                                                                                                                                                                                                                                                                                                                                                                                                                                                                                                                                                                                                                                                                                                                                                                                                                                                              | CT34 W \( \text{ \text{\text{\text{\text{\text{\text{\text{\text{\text{\text{\text{\text{\text{\text{\text{\text{\text{\text{\text{\text{\text{\text{\text{\text{\text{\text{\text{\text{\text{\text{\text{\text{\text{\text{\text{\text{\text{\text{\text{\text{\text{\text{\text{\text{\text{\text{\text{\text{\text{\text{\text{\text{\text{\text{\text{\text{\text{\text{\text{\text{\text{\text{\text{\text{\text{\text{\text{\text{\text{\text{\text{\text{\text{\text{\text{\text{\text{\text{\text{\text{\text{\text{\text{\text{\text{\text{\text{\text{\text{\text{\text{\text{\text{\text{\text{\text{\text{\text{\text{\text{\text{\text{\text{\text{\text{\text{\text{\text{\text{\text{\text{\text{\text{\text{\text{\text{\text{\text{\text{\text{\text{\text{\text{\text{\text{\text{\text{\text{\text{\text{\text{\text{\text{\text{\text{\tint{\text{\text{\text{\text{\text{\text{\text{\text{\text{\text{\text{\text{\text{\text{\text{\text{\text{\text{\text{\text{\text{\text{\text{\text{\text{\tint{\text{\text{\text{\text{\text{\tin}\text{\text{\text{\text{\text{\text{\text{\text{\text{\text{\text{\text{\text{\text{\text{\text{\text{\text{\text{\text{\text{\text{\tint{\text{\text{\text{\tint{\text{\text{\text{\text{\text{\tint{\text{\text{\text{\text{\text{\text{\text{\text{\text{\tint{\text{\text{\text{\text{\text{\text{\text{\text{\text{\text{\text{\text{\text{\text{\text{\text{\text{\text{\text{\text{\text{\text{\text{\text{\text{\text{\text{\text{\text{\text{\text{\text{\tint{\text{\text{\text{\text{\text{\text{\text{\text{\text{\tilit{\text{\tint{\text{\tilit{\text{\text{\text{\tilit{\text{\text{\tinit}\text{\text{\text{\text{\text{\text{\tilit{\text{\text{\text{\text{\text{\text{\text{\text{\text{\text{\text{\text{\text{\text{\text{\text{\text{\text{\text{\text{\text{\text{\texi}\text{\text{\text{\text{\text{\text{\text{\text{\text{\text{\ti}}\\tint{\text{\text{\texi}\text{\text{\text{\texi}\text{\text{\text{\text{\texi}\text{\text{\texi{\texi}\tilit{\text{\text{\tetit}}}\tint{\text{\tiint{\text{\tiint{\text{\texi}\text{\ti | CT84 W (\cdot 48)                                   | H8 W <b>√</b> 41       |
| AC02 W ( 13                    | AL05 M © 72                                                                                                                                                                                                                                                                                                                                                                                                                                                                                                                                                                                                                                                                                                                                                                                                                                                                                                                                                                                                                                                                                                                                                                                                                                                                                                                                                                                                                                                                                                                                                                                                                                                                                                                                                                                                                                                                                                                                                                                                                                                                                                                    | В                                                                                                                                                                                                                                                                                                                                                                                                                                                                                                                                                                                                                                                                                                                                                                                                                                                                                                                                                                                                                                                                                                                                                                                                                                                                                                                                                                                                                                                                                                                                                                                                                                                                                                                                                                                                                                                                                                                                                                                                                                                                                                                        | CT36 W () 52                                                                                                                                                                                                                                                                                                                                                                                                                                                                                                                                                                                                                                                                                                                                                                                                                                                                                                                                                                                                                                                                                                                                                                                                                                                                                                                                                                                                                                                                                                                                                                                                                                                                                                                                                                                                                                                                                                                                                                                                                                                                                                             | CT85 W () 53                                        | H10 W ✓ 39             |
| AC03 W ( 13                    | AL06 W ( 33                                                                                                                                                                                                                                                                                                                                                                                                                                                                                                                                                                                                                                                                                                                                                                                                                                                                                                                                                                                                                                                                                                                                                                                                                                                                                                                                                                                                                                                                                                                                                                                                                                                                                                                                                                                                                                                                                                                                                                                                                                                                                                                    | B1 W √ 52                                                                                                                                                                                                                                                                                                                                                                                                                                                                                                                                                                                                                                                                                                                                                                                                                                                                                                                                                                                                                                                                                                                                                                                                                                                                                                                                                                                                                                                                                                                                                                                                                                                                                                                                                                                                                                                                                                                                                                                                                                                                                                                | CT37 W () 51                                                                                                                                                                                                                                                                                                                                                                                                                                                                                                                                                                                                                                                                                                                                                                                                                                                                                                                                                                                                                                                                                                                                                                                                                                                                                                                                                                                                                                                                                                                                                                                                                                                                                                                                                                                                                                                                                                                                                                                                                                                                                                             | CT86 W © 54                                         | H50 W ✓ 37             |
| AC04 W ( 13                    | AL07 F \( \text{\text{\text{\text{\text{\text{\text{\text{\text{\text{\text{\text{\text{\text{\text{\text{\text{\text{\text{\text{\text{\text{\text{\text{\text{\text{\text{\text{\text{\text{\text{\text{\text{\text{\text{\text{\text{\text{\text{\text{\text{\text{\text{\text{\text{\text{\text{\text{\text{\text{\text{\text{\text{\text{\text{\text{\text{\text{\text{\text{\text{\text{\text{\text{\text{\text{\text{\text{\text{\text{\text{\text{\text{\text{\text{\text{\text{\text{\text{\text{\text{\text{\text{\text{\text{\text{\text{\text{\text{\text{\text{\text{\text{\text{\text{\text{\text{\text{\text{\text{\text{\text{\text{\text{\text{\text{\text{\text{\text{\text{\text{\text{\text{\text{\text{\text{\text{\text{\text{\text{\text{\text{\text{\text{\text{\text{\text{\text{\text{\text{\text{\text{\text{\text{\text{\text{\text{\text{\text{\text{\text{\text{\text{\text{\text{\text{\text{\text{\text{\text{\text{\text{\text{\text{\text{\text{\text{\text{\text{\text{\text{\text{\text{\text{\text{\text{\text{\text{\text{\text{\text{\text{\text{\text{\text{\text{\text{\text{\text{\tint{\text{\text{\text{\text{\tint{\text{\text{\tint{\text{\text{\text{\tint{\text{\tint{\text{\tint{\text{\text{\tint{\tint{\text{\tint{\text{\tint{\text{\tint{\text{\tint{\text{\tint{\text{\tint{\text{\tint{\tint{\tint{\tint{\tint{\text{\tint{\tint{\tint{\tint{\tint{\tint{\tint{\tint{\tint{\text{\tint{\tint{\tint{\text{\tint{\tint{\tint{\tint{\tint{\tint{\text{\tint{\tint{\tint{\tint{\tint{\tint{\tint{\tint{\tint{\tint{\tint{\tint{\tint{\tint{\tint{\tinit{\tint{\tinit{\text{\tinit{\text{\tinit{\text{\tinit}\tint{\tinit{\tinit{\tinit{\tinit{\tinit{\tinit{\tinit{\tinit{\tinit{\tinit{\tinit{\tinit{\tinit{\tinit{\tinit{\tinit{\tinit{\tinit{\tinit{\tinit{\tinit{\tinit{\tinit{\tinit{\tinit{\tinit{\tinit{\tinit{\tinit{\tinit{\tinit{\tinit{\tinit{\tiin}\tinit{\tiit{\tiint{\tiinit{\tiin}\tinit{\tiin}\tinit{\tiin}\tiin}\tiin}\tinit{\tiint{\tiinit{\tiin}\tiint{\tiinit{\tiinit{\tiinit{\tiinit{\tiinit{\tiinit{\tiinit{\tiinit{\tiin\tii}}\\tiinit{\tiin}\tiin}\ | B3 W ✓ 50                                                                                                                                                                                                                                                                                                                                                                                                                                                                                                                                                                                                                                                                                                                                                                                                                                                                                                                                                                                                                                                                                                                                                                                                                                                                                                                                                                                                                                                                                                                                                                                                                                                                                                                                                                                                                                                                                                                                                                                                                                                                                                                | CT38 W () 51                                                                                                                                                                                                                                                                                                                                                                                                                                                                                                                                                                                                                                                                                                                                                                                                                                                                                                                                                                                                                                                                                                                                                                                                                                                                                                                                                                                                                                                                                                                                                                                                                                                                                                                                                                                                                                                                                                                                                                                                                                                                                                             | CT87 W () 50                                        |                        |
| AD01 W () 43                   | AL08 W ( 32                                                                                                                                                                                                                                                                                                                                                                                                                                                                                                                                                                                                                                                                                                                                                                                                                                                                                                                                                                                                                                                                                                                                                                                                                                                                                                                                                                                                                                                                                                                                                                                                                                                                                                                                                                                                                                                                                                                                                                                                                                                                                                                    | B4                                                                                                                                                                                                                                                                                                                                                                                                                                                                                                                                                                                                                                                                                                                                                                                                                                                                                                                                                                                                                                                                                                                                                                                                                                                                                                                                                                                                                                                                                                                                                                                                                                                                                                                                                                                                                                                                                                                                                                                                                                                                                                                       | CT39 W () 47                                                                                                                                                                                                                                                                                                                                                                                                                                                                                                                                                                                                                                                                                                                                                                                                                                                                                                                                                                                                                                                                                                                                                                                                                                                                                                                                                                                                                                                                                                                                                                                                                                                                                                                                                                                                                                                                                                                                                                                                                                                                                                             | CT88 W                                              | I6 W <b>√</b> 82       |
| AD02 W ( 43                    | AL09 F 🕓 74                                                                                                                                                                                                                                                                                                                                                                                                                                                                                                                                                                                                                                                                                                                                                                                                                                                                                                                                                                                                                                                                                                                                                                                                                                                                                                                                                                                                                                                                                                                                                                                                                                                                                                                                                                                                                                                                                                                                                                                                                                                                                                                    | B5 W <b>√</b> 50                                                                                                                                                                                                                                                                                                                                                                                                                                                                                                                                                                                                                                                                                                                                                                                                                                                                                                                                                                                                                                                                                                                                                                                                                                                                                                                                                                                                                                                                                                                                                                                                                                                                                                                                                                                                                                                                                                                                                                                                                                                                                                         | CT40 W () 48                                                                                                                                                                                                                                                                                                                                                                                                                                                                                                                                                                                                                                                                                                                                                                                                                                                                                                                                                                                                                                                                                                                                                                                                                                                                                                                                                                                                                                                                                                                                                                                                                                                                                                                                                                                                                                                                                                                                                                                                                                                                                                             | CT89 W <u>()</u> 53                                 | 17 W √ 53              |
| AD03 W 0 42                    | AL10 W 🕓 32                                                                                                                                                                                                                                                                                                                                                                                                                                                                                                                                                                                                                                                                                                                                                                                                                                                                                                                                                                                                                                                                                                                                                                                                                                                                                                                                                                                                                                                                                                                                                                                                                                                                                                                                                                                                                                                                                                                                                                                                                                                                                                                    | B6 W <b>√</b> 82                                                                                                                                                                                                                                                                                                                                                                                                                                                                                                                                                                                                                                                                                                                                                                                                                                                                                                                                                                                                                                                                                                                                                                                                                                                                                                                                                                                                                                                                                                                                                                                                                                                                                                                                                                                                                                                                                                                                                                                                                                                                                                         | CT41 W 0 50                                                                                                                                                                                                                                                                                                                                                                                                                                                                                                                                                                                                                                                                                                                                                                                                                                                                                                                                                                                                                                                                                                                                                                                                                                                                                                                                                                                                                                                                                                                                                                                                                                                                                                                                                                                                                                                                                                                                                                                                                                                                                                              | CT90 W <u>0</u> 47                                  | 17                     |
| AD04 W 🕚 42                    | AL11 F 🕚 73                                                                                                                                                                                                                                                                                                                                                                                                                                                                                                                                                                                                                                                                                                                                                                                                                                                                                                                                                                                                                                                                                                                                                                                                                                                                                                                                                                                                                                                                                                                                                                                                                                                                                                                                                                                                                                                                                                                                                                                                                                                                                                                    | B8 W <b>√ 2</b> 6                                                                                                                                                                                                                                                                                                                                                                                                                                                                                                                                                                                                                                                                                                                                                                                                                                                                                                                                                                                                                                                                                                                                                                                                                                                                                                                                                                                                                                                                                                                                                                                                                                                                                                                                                                                                                                                                                                                                                                                                                                                                                                        | CT42 W 🕚 51                                                                                                                                                                                                                                                                                                                                                                                                                                                                                                                                                                                                                                                                                                                                                                                                                                                                                                                                                                                                                                                                                                                                                                                                                                                                                                                                                                                                                                                                                                                                                                                                                                                                                                                                                                                                                                                                                                                                                                                                                                                                                                              | CT91 W <u>\$\bar{\sqrt{0}}\$ 45</u>                 | 110 W √ 82             |
| AD05 W 🕚 41                    | AL12 W 🕚 34                                                                                                                                                                                                                                                                                                                                                                                                                                                                                                                                                                                                                                                                                                                                                                                                                                                                                                                                                                                                                                                                                                                                                                                                                                                                                                                                                                                                                                                                                                                                                                                                                                                                                                                                                                                                                                                                                                                                                                                                                                                                                                                    | B9 W <b>√ 24</b>                                                                                                                                                                                                                                                                                                                                                                                                                                                                                                                                                                                                                                                                                                                                                                                                                                                                                                                                                                                                                                                                                                                                                                                                                                                                                                                                                                                                                                                                                                                                                                                                                                                                                                                                                                                                                                                                                                                                                                                                                                                                                                         | CT43 W <u>()</u> 53                                                                                                                                                                                                                                                                                                                                                                                                                                                                                                                                                                                                                                                                                                                                                                                                                                                                                                                                                                                                                                                                                                                                                                                                                                                                                                                                                                                                                                                                                                                                                                                                                                                                                                                                                                                                                                                                                                                                                                                                                                                                                                      | CT92 W <u> </u>                                     | I11 W √ 82             |
| AD06 W 🕚 38                    | AL13 F 🕓 73                                                                                                                                                                                                                                                                                                                                                                                                                                                                                                                                                                                                                                                                                                                                                                                                                                                                                                                                                                                                                                                                                                                                                                                                                                                                                                                                                                                                                                                                                                                                                                                                                                                                                                                                                                                                                                                                                                                                                                                                                                                                                                                    | B50 W <b>√</b> 16                                                                                                                                                                                                                                                                                                                                                                                                                                                                                                                                                                                                                                                                                                                                                                                                                                                                                                                                                                                                                                                                                                                                                                                                                                                                                                                                                                                                                                                                                                                                                                                                                                                                                                                                                                                                                                                                                                                                                                                                                                                                                                        | CT44 W 🕚 51                                                                                                                                                                                                                                                                                                                                                                                                                                                                                                                                                                                                                                                                                                                                                                                                                                                                                                                                                                                                                                                                                                                                                                                                                                                                                                                                                                                                                                                                                                                                                                                                                                                                                                                                                                                                                                                                                                                                                                                                                                                                                                              | CT93 W <b>○ 45</b>                                  | l12 W √ 82             |
| AD07 W 🕚 38                    | AL14 W 🖰 33                                                                                                                                                                                                                                                                                                                                                                                                                                                                                                                                                                                                                                                                                                                                                                                                                                                                                                                                                                                                                                                                                                                                                                                                                                                                                                                                                                                                                                                                                                                                                                                                                                                                                                                                                                                                                                                                                                                                                                                                                                                                                                                    |                                                                                                                                                                                                                                                                                                                                                                                                                                                                                                                                                                                                                                                                                                                                                                                                                                                                                                                                                                                                                                                                                                                                                                                                                                                                                                                                                                                                                                                                                                                                                                                                                                                                                                                                                                                                                                                                                                                                                                                                                                                                                                                          | CT45 W <u> </u>                                                                                                                                                                                                                                                                                                                                                                                                                                                                                                                                                                                                                                                                                                                                                                                                                                                                                                                                                                                                                                                                                                                                                                                                                                                                                                                                                                                                                                                                                                                                                                                                                                                                                                                                                                                                                                                                                                                                                                                                                                                                                                          | CT94 W <b>①</b> 47                                  | I13 W ✓ 51             |
| AD08 W 🕛 40                    | AL15 F 🕓 74                                                                                                                                                                                                                                                                                                                                                                                                                                                                                                                                                                                                                                                                                                                                                                                                                                                                                                                                                                                                                                                                                                                                                                                                                                                                                                                                                                                                                                                                                                                                                                                                                                                                                                                                                                                                                                                                                                                                                                                                                                                                                                                    | C                                                                                                                                                                                                                                                                                                                                                                                                                                                                                                                                                                                                                                                                                                                                                                                                                                                                                                                                                                                                                                                                                                                                                                                                                                                                                                                                                                                                                                                                                                                                                                                                                                                                                                                                                                                                                                                                                                                                                                                                                                                                                                                        | CT46 W 🕓 50                                                                                                                                                                                                                                                                                                                                                                                                                                                                                                                                                                                                                                                                                                                                                                                                                                                                                                                                                                                                                                                                                                                                                                                                                                                                                                                                                                                                                                                                                                                                                                                                                                                                                                                                                                                                                                                                                                                                                                                                                                                                                                              | CT95 W <b>U</b> 45                                  | I14 W <b>√</b> 48      |
| AD09 W 🕓 40                    | AL16 W 🕚 31                                                                                                                                                                                                                                                                                                                                                                                                                                                                                                                                                                                                                                                                                                                                                                                                                                                                                                                                                                                                                                                                                                                                                                                                                                                                                                                                                                                                                                                                                                                                                                                                                                                                                                                                                                                                                                                                                                                                                                                                                                                                                                                    | C1 W 🗸 82                                                                                                                                                                                                                                                                                                                                                                                                                                                                                                                                                                                                                                                                                                                                                                                                                                                                                                                                                                                                                                                                                                                                                                                                                                                                                                                                                                                                                                                                                                                                                                                                                                                                                                                                                                                                                                                                                                                                                                                                                                                                                                                | CT47 W 🕓 49                                                                                                                                                                                                                                                                                                                                                                                                                                                                                                                                                                                                                                                                                                                                                                                                                                                                                                                                                                                                                                                                                                                                                                                                                                                                                                                                                                                                                                                                                                                                                                                                                                                                                                                                                                                                                                                                                                                                                                                                                                                                                                              | CT96 W <b>47</b>                                    | I15 W <b>√ 27</b>      |
| AD10 W <u> </u>                | AL17 F 🕚 74                                                                                                                                                                                                                                                                                                                                                                                                                                                                                                                                                                                                                                                                                                                                                                                                                                                                                                                                                                                                                                                                                                                                                                                                                                                                                                                                                                                                                                                                                                                                                                                                                                                                                                                                                                                                                                                                                                                                                                                                                                                                                                                    | C2 W 🗸 82                                                                                                                                                                                                                                                                                                                                                                                                                                                                                                                                                                                                                                                                                                                                                                                                                                                                                                                                                                                                                                                                                                                                                                                                                                                                                                                                                                                                                                                                                                                                                                                                                                                                                                                                                                                                                                                                                                                                                                                                                                                                                                                | CT48 W 🕚 50                                                                                                                                                                                                                                                                                                                                                                                                                                                                                                                                                                                                                                                                                                                                                                                                                                                                                                                                                                                                                                                                                                                                                                                                                                                                                                                                                                                                                                                                                                                                                                                                                                                                                                                                                                                                                                                                                                                                                                                                                                                                                                              | CT97 W <u>\$\bar{\sqrt{0}}\$</u> 50                 |                        |
| AD11 W 🕚 36                    | AL18 W 🕚 33                                                                                                                                                                                                                                                                                                                                                                                                                                                                                                                                                                                                                                                                                                                                                                                                                                                                                                                                                                                                                                                                                                                                                                                                                                                                                                                                                                                                                                                                                                                                                                                                                                                                                                                                                                                                                                                                                                                                                                                                                                                                                                                    | C3 W <b>√</b> 82                                                                                                                                                                                                                                                                                                                                                                                                                                                                                                                                                                                                                                                                                                                                                                                                                                                                                                                                                                                                                                                                                                                                                                                                                                                                                                                                                                                                                                                                                                                                                                                                                                                                                                                                                                                                                                                                                                                                                                                                                                                                                                         | CT49 W 🕚 49                                                                                                                                                                                                                                                                                                                                                                                                                                                                                                                                                                                                                                                                                                                                                                                                                                                                                                                                                                                                                                                                                                                                                                                                                                                                                                                                                                                                                                                                                                                                                                                                                                                                                                                                                                                                                                                                                                                                                                                                                                                                                                              | CT98 W 🕚 51                                         | J                      |
| AF01 W 🕚 18                    | AL19 F 🕓 74                                                                                                                                                                                                                                                                                                                                                                                                                                                                                                                                                                                                                                                                                                                                                                                                                                                                                                                                                                                                                                                                                                                                                                                                                                                                                                                                                                                                                                                                                                                                                                                                                                                                                                                                                                                                                                                                                                                                                                                                                                                                                                                    | CT01 W 🕚 50                                                                                                                                                                                                                                                                                                                                                                                                                                                                                                                                                                                                                                                                                                                                                                                                                                                                                                                                                                                                                                                                                                                                                                                                                                                                                                                                                                                                                                                                                                                                                                                                                                                                                                                                                                                                                                                                                                                                                                                                                                                                                                              | CT50 W <b>(</b> 55                                                                                                                                                                                                                                                                                                                                                                                                                                                                                                                                                                                                                                                                                                                                                                                                                                                                                                                                                                                                                                                                                                                                                                                                                                                                                                                                                                                                                                                                                                                                                                                                                                                                                                                                                                                                                                                                                                                                                                                                                                                                                                       | CT99 W <b>51</b>                                    | J2 W 🗸 10              |
| AF02 W <b>(</b> ) 18           | AL20 W 🕚 34                                                                                                                                                                                                                                                                                                                                                                                                                                                                                                                                                                                                                                                                                                                                                                                                                                                                                                                                                                                                                                                                                                                                                                                                                                                                                                                                                                                                                                                                                                                                                                                                                                                                                                                                                                                                                                                                                                                                                                                                                                                                                                                    | CT02 W 🕚 52                                                                                                                                                                                                                                                                                                                                                                                                                                                                                                                                                                                                                                                                                                                                                                                                                                                                                                                                                                                                                                                                                                                                                                                                                                                                                                                                                                                                                                                                                                                                                                                                                                                                                                                                                                                                                                                                                                                                                                                                                                                                                                              | CT51 W <b>(</b> 49                                                                                                                                                                                                                                                                                                                                                                                                                                                                                                                                                                                                                                                                                                                                                                                                                                                                                                                                                                                                                                                                                                                                                                                                                                                                                                                                                                                                                                                                                                                                                                                                                                                                                                                                                                                                                                                                                                                                                                                                                                                                                                       | CT100 W <u>46</u>                                   | J3 SC √ 7              |
| AF03 W 🕛 18                    | AL21 W 0 34                                                                                                                                                                                                                                                                                                                                                                                                                                                                                                                                                                                                                                                                                                                                                                                                                                                                                                                                                                                                                                                                                                                                                                                                                                                                                                                                                                                                                                                                                                                                                                                                                                                                                                                                                                                                                                                                                                                                                                                                                                                                                                                    | CT03 W ( 45                                                                                                                                                                                                                                                                                                                                                                                                                                                                                                                                                                                                                                                                                                                                                                                                                                                                                                                                                                                                                                                                                                                                                                                                                                                                                                                                                                                                                                                                                                                                                                                                                                                                                                                                                                                                                                                                                                                                                                                                                                                                                                              | CT52 W () 55                                                                                                                                                                                                                                                                                                                                                                                                                                                                                                                                                                                                                                                                                                                                                                                                                                                                                                                                                                                                                                                                                                                                                                                                                                                                                                                                                                                                                                                                                                                                                                                                                                                                                                                                                                                                                                                                                                                                                                                                                                                                                                             | CT101 W ( 47                                        | J4 SC \ 84             |
| AF04 W 🕚 18                    | AL22 W 🕚 34                                                                                                                                                                                                                                                                                                                                                                                                                                                                                                                                                                                                                                                                                                                                                                                                                                                                                                                                                                                                                                                                                                                                                                                                                                                                                                                                                                                                                                                                                                                                                                                                                                                                                                                                                                                                                                                                                                                                                                                                                                                                                                                    | CT04 W ( 55                                                                                                                                                                                                                                                                                                                                                                                                                                                                                                                                                                                                                                                                                                                                                                                                                                                                                                                                                                                                                                                                                                                                                                                                                                                                                                                                                                                                                                                                                                                                                                                                                                                                                                                                                                                                                                                                                                                                                                                                                                                                                                              | CT53 W 🕚 51                                                                                                                                                                                                                                                                                                                                                                                                                                                                                                                                                                                                                                                                                                                                                                                                                                                                                                                                                                                                                                                                                                                                                                                                                                                                                                                                                                                                                                                                                                                                                                                                                                                                                                                                                                                                                                                                                                                                                                                                                                                                                                              | CT102 W () 45                                       | J5                     |