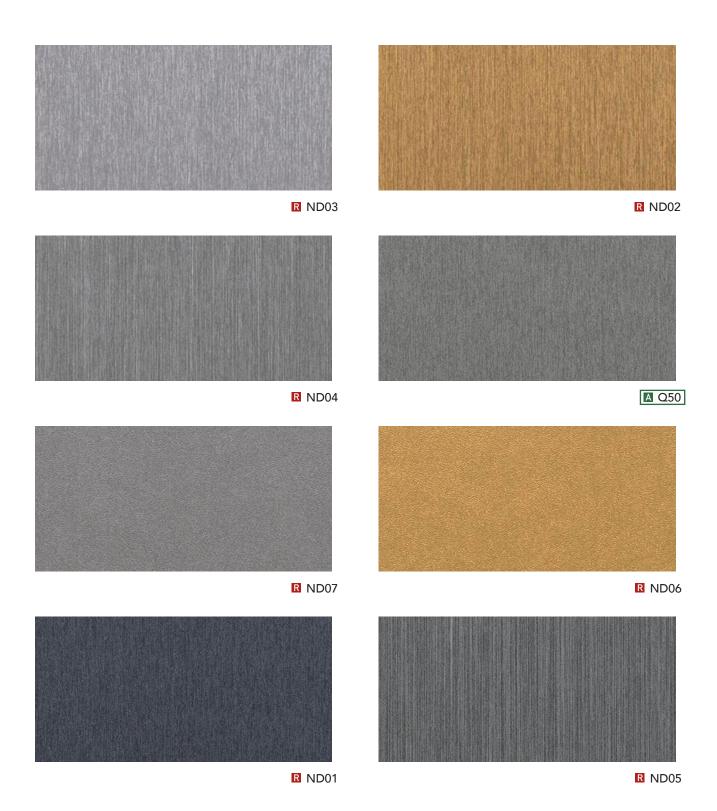

WHY REPLACE WHEN YOU CAN UPGRADE?

| ۸                              | Δ                                                                                                                                                                                                                                                                                                                                                                                                                                                                                                                                                                                                                                                                                                                                                                                                                                                                                                                                                                                                                                                                                                                                                                                                                                                                                                                                                                                                                                                                                                                                                                                                                                                                                                                                                                                                                                                                                                                                                                                                                                                                                                                              | ٨                                                                                                                                                                                                                                                                                                                                                                                                                                                                                                                                                                                                                                                                                                                                                                                                                                                                                                                                                                                                                                                                                                                                                                                                                                                                                                                                                                                                                                                                                                                                                                                                                                                                                                                                                                                                                                                                                                                                                                                                                                                                                                                        | С                                                                                                                                                                                                                                                                                                                                                                                                                                                                                                                                                                                                                                                                                                                                                                                                                                                                                                                                                                                                                                                                                                                                                                                                                                                                                                                                                                                                                                                                                                                                                                                                                                                                                                                                                                                                                                                                                                                                                                                                                                                                                                                        | С                                                   | D                      |
|--------------------------------|--------------------------------------------------------------------------------------------------------------------------------------------------------------------------------------------------------------------------------------------------------------------------------------------------------------------------------------------------------------------------------------------------------------------------------------------------------------------------------------------------------------------------------------------------------------------------------------------------------------------------------------------------------------------------------------------------------------------------------------------------------------------------------------------------------------------------------------------------------------------------------------------------------------------------------------------------------------------------------------------------------------------------------------------------------------------------------------------------------------------------------------------------------------------------------------------------------------------------------------------------------------------------------------------------------------------------------------------------------------------------------------------------------------------------------------------------------------------------------------------------------------------------------------------------------------------------------------------------------------------------------------------------------------------------------------------------------------------------------------------------------------------------------------------------------------------------------------------------------------------------------------------------------------------------------------------------------------------------------------------------------------------------------------------------------------------------------------------------------------------------------|--------------------------------------------------------------------------------------------------------------------------------------------------------------------------------------------------------------------------------------------------------------------------------------------------------------------------------------------------------------------------------------------------------------------------------------------------------------------------------------------------------------------------------------------------------------------------------------------------------------------------------------------------------------------------------------------------------------------------------------------------------------------------------------------------------------------------------------------------------------------------------------------------------------------------------------------------------------------------------------------------------------------------------------------------------------------------------------------------------------------------------------------------------------------------------------------------------------------------------------------------------------------------------------------------------------------------------------------------------------------------------------------------------------------------------------------------------------------------------------------------------------------------------------------------------------------------------------------------------------------------------------------------------------------------------------------------------------------------------------------------------------------------------------------------------------------------------------------------------------------------------------------------------------------------------------------------------------------------------------------------------------------------------------------------------------------------------------------------------------------------|--------------------------------------------------------------------------------------------------------------------------------------------------------------------------------------------------------------------------------------------------------------------------------------------------------------------------------------------------------------------------------------------------------------------------------------------------------------------------------------------------------------------------------------------------------------------------------------------------------------------------------------------------------------------------------------------------------------------------------------------------------------------------------------------------------------------------------------------------------------------------------------------------------------------------------------------------------------------------------------------------------------------------------------------------------------------------------------------------------------------------------------------------------------------------------------------------------------------------------------------------------------------------------------------------------------------------------------------------------------------------------------------------------------------------------------------------------------------------------------------------------------------------------------------------------------------------------------------------------------------------------------------------------------------------------------------------------------------------------------------------------------------------------------------------------------------------------------------------------------------------------------------------------------------------------------------------------------------------------------------------------------------------------------------------------------------------------------------------------------------------|-----------------------------------------------------|------------------------|
| Α                              | Α                                                                                                                                                                                                                                                                                                                                                                                                                                                                                                                                                                                                                                                                                                                                                                                                                                                                                                                                                                                                                                                                                                                                                                                                                                                                                                                                                                                                                                                                                                                                                                                                                                                                                                                                                                                                                                                                                                                                                                                                                                                                                                                              | A                                                                                                                                                                                                                                                                                                                                                                                                                                                                                                                                                                                                                                                                                                                                                                                                                                                                                                                                                                                                                                                                                                                                                                                                                                                                                                                                                                                                                                                                                                                                                                                                                                                                                                                                                                                                                                                                                                                                                                                                                                                                                                                        | C                                                                                                                                                                                                                                                                                                                                                                                                                                                                                                                                                                                                                                                                                                                                                                                                                                                                                                                                                                                                                                                                                                                                                                                                                                                                                                                                                                                                                                                                                                                                                                                                                                                                                                                                                                                                                                                                                                                                                                                                                                                                                                                        |                                                     | D                      |
| A1 W \ 54                      | AF05 W ( 18                                                                                                                                                                                                                                                                                                                                                                                                                                                                                                                                                                                                                                                                                                                                                                                                                                                                                                                                                                                                                                                                                                                                                                                                                                                                                                                                                                                                                                                                                                                                                                                                                                                                                                                                                                                                                                                                                                                                                                                                                                                                                                                    | AL23 W ( 31                                                                                                                                                                                                                                                                                                                                                                                                                                                                                                                                                                                                                                                                                                                                                                                                                                                                                                                                                                                                                                                                                                                                                                                                                                                                                                                                                                                                                                                                                                                                                                                                                                                                                                                                                                                                                                                                                                                                                                                                                                                                                                              | CT05 W © 52                                                                                                                                                                                                                                                                                                                                                                                                                                                                                                                                                                                                                                                                                                                                                                                                                                                                                                                                                                                                                                                                                                                                                                                                                                                                                                                                                                                                                                                                                                                                                                                                                                                                                                                                                                                                                                                                                                                                                                                                                                                                                                              | CT54 W 0 52                                         | D1 W \ 54              |
| A2 W \ 82                      | AF06 W 0 18                                                                                                                                                                                                                                                                                                                                                                                                                                                                                                                                                                                                                                                                                                                                                                                                                                                                                                                                                                                                                                                                                                                                                                                                                                                                                                                                                                                                                                                                                                                                                                                                                                                                                                                                                                                                                                                                                                                                                                                                                                                                                                                    | AL24 W () 32                                                                                                                                                                                                                                                                                                                                                                                                                                                                                                                                                                                                                                                                                                                                                                                                                                                                                                                                                                                                                                                                                                                                                                                                                                                                                                                                                                                                                                                                                                                                                                                                                                                                                                                                                                                                                                                                                                                                                                                                                                                                                                             | CT06 W ( 48                                                                                                                                                                                                                                                                                                                                                                                                                                                                                                                                                                                                                                                                                                                                                                                                                                                                                                                                                                                                                                                                                                                                                                                                                                                                                                                                                                                                                                                                                                                                                                                                                                                                                                                                                                                                                                                                                                                                                                                                                                                                                                              | CT55 W (5 54                                        | D2 W \ 82              |
| A3 W \ 82                      | AF07 W 0 18                                                                                                                                                                                                                                                                                                                                                                                                                                                                                                                                                                                                                                                                                                                                                                                                                                                                                                                                                                                                                                                                                                                                                                                                                                                                                                                                                                                                                                                                                                                                                                                                                                                                                                                                                                                                                                                                                                                                                                                                                                                                                                                    | AL25 W (5) 34                                                                                                                                                                                                                                                                                                                                                                                                                                                                                                                                                                                                                                                                                                                                                                                                                                                                                                                                                                                                                                                                                                                                                                                                                                                                                                                                                                                                                                                                                                                                                                                                                                                                                                                                                                                                                                                                                                                                                                                                                                                                                                            | CT07 W ( 49                                                                                                                                                                                                                                                                                                                                                                                                                                                                                                                                                                                                                                                                                                                                                                                                                                                                                                                                                                                                                                                                                                                                                                                                                                                                                                                                                                                                                                                                                                                                                                                                                                                                                                                                                                                                                                                                                                                                                                                                                                                                                                              | CT56 W <b>§</b> 52                                  | D3 W √ 82<br>D4 W √ 38 |
| A4 W ( 54<br>AA01 W ( 27       | AF08 W ( 19<br>AF09 W ( 18                                                                                                                                                                                                                                                                                                                                                                                                                                                                                                                                                                                                                                                                                                                                                                                                                                                                                                                                                                                                                                                                                                                                                                                                                                                                                                                                                                                                                                                                                                                                                                                                                                                                                                                                                                                                                                                                                                                                                                                                                                                                                                     | AL26 W \( \bar{\cup} \) 32  AL27 W \( \bar{\cup} \) 32                                                                                                                                                                                                                                                                                                                                                                                                                                                                                                                                                                                                                                                                                                                                                                                                                                                                                                                                                                                                                                                                                                                                                                                                                                                                                                                                                                                                                                                                                                                                                                                                                                                                                                                                                                                                                                                                                                                                                                                                                                                                   | CT08 W (\) 53                                                                                                                                                                                                                                                                                                                                                                                                                                                                                                                                                                                                                                                                                                                                                                                                                                                                                                                                                                                                                                                                                                                                                                                                                                                                                                                                                                                                                                                                                                                                                                                                                                                                                                                                                                                                                                                                                                                                                                                                                                                                                                            | CT58 W ( 55                                         | D4                     |
| AA01 W © 27                    | AF10 W ( 19                                                                                                                                                                                                                                                                                                                                                                                                                                                                                                                                                                                                                                                                                                                                                                                                                                                                                                                                                                                                                                                                                                                                                                                                                                                                                                                                                                                                                                                                                                                                                                                                                                                                                                                                                                                                                                                                                                                                                                                                                                                                                                                    | AL28 W () 33                                                                                                                                                                                                                                                                                                                                                                                                                                                                                                                                                                                                                                                                                                                                                                                                                                                                                                                                                                                                                                                                                                                                                                                                                                                                                                                                                                                                                                                                                                                                                                                                                                                                                                                                                                                                                                                                                                                                                                                                                                                                                                             | CT10 W ( 52                                                                                                                                                                                                                                                                                                                                                                                                                                                                                                                                                                                                                                                                                                                                                                                                                                                                                                                                                                                                                                                                                                                                                                                                                                                                                                                                                                                                                                                                                                                                                                                                                                                                                                                                                                                                                                                                                                                                                                                                                                                                                                              | CT59 W ( 54                                         | E                      |
| AA03 W ( 27                    | AG01 W ( 31                                                                                                                                                                                                                                                                                                                                                                                                                                                                                                                                                                                                                                                                                                                                                                                                                                                                                                                                                                                                                                                                                                                                                                                                                                                                                                                                                                                                                                                                                                                                                                                                                                                                                                                                                                                                                                                                                                                                                                                                                                                                                                                    | AL29 W ( 31                                                                                                                                                                                                                                                                                                                                                                                                                                                                                                                                                                                                                                                                                                                                                                                                                                                                                                                                                                                                                                                                                                                                                                                                                                                                                                                                                                                                                                                                                                                                                                                                                                                                                                                                                                                                                                                                                                                                                                                                                                                                                                              | CT11 W () 51                                                                                                                                                                                                                                                                                                                                                                                                                                                                                                                                                                                                                                                                                                                                                                                                                                                                                                                                                                                                                                                                                                                                                                                                                                                                                                                                                                                                                                                                                                                                                                                                                                                                                                                                                                                                                                                                                                                                                                                                                                                                                                             | CT60 W () 52                                        | E1                     |
| AA04 W () 27                   | AG02 W () 32                                                                                                                                                                                                                                                                                                                                                                                                                                                                                                                                                                                                                                                                                                                                                                                                                                                                                                                                                                                                                                                                                                                                                                                                                                                                                                                                                                                                                                                                                                                                                                                                                                                                                                                                                                                                                                                                                                                                                                                                                                                                                                                   | AL30 W ( 32                                                                                                                                                                                                                                                                                                                                                                                                                                                                                                                                                                                                                                                                                                                                                                                                                                                                                                                                                                                                                                                                                                                                                                                                                                                                                                                                                                                                                                                                                                                                                                                                                                                                                                                                                                                                                                                                                                                                                                                                                                                                                                              | CT12 W () 47                                                                                                                                                                                                                                                                                                                                                                                                                                                                                                                                                                                                                                                                                                                                                                                                                                                                                                                                                                                                                                                                                                                                                                                                                                                                                                                                                                                                                                                                                                                                                                                                                                                                                                                                                                                                                                                                                                                                                                                                                                                                                                             | CT61 W © 54                                         | E4                     |
| AA05 W <b>①</b> 27             | AG03 W () 34                                                                                                                                                                                                                                                                                                                                                                                                                                                                                                                                                                                                                                                                                                                                                                                                                                                                                                                                                                                                                                                                                                                                                                                                                                                                                                                                                                                                                                                                                                                                                                                                                                                                                                                                                                                                                                                                                                                                                                                                                                                                                                                   | AL31 W ( 31                                                                                                                                                                                                                                                                                                                                                                                                                                                                                                                                                                                                                                                                                                                                                                                                                                                                                                                                                                                                                                                                                                                                                                                                                                                                                                                                                                                                                                                                                                                                                                                                                                                                                                                                                                                                                                                                                                                                                                                                                                                                                                              | CT13 W () 45                                                                                                                                                                                                                                                                                                                                                                                                                                                                                                                                                                                                                                                                                                                                                                                                                                                                                                                                                                                                                                                                                                                                                                                                                                                                                                                                                                                                                                                                                                                                                                                                                                                                                                                                                                                                                                                                                                                                                                                                                                                                                                             | CT62 W <u></u> 47                                   | E50 W 🕚 35             |
| AA06 W ( 25                    | AG04 W 🕚 31                                                                                                                                                                                                                                                                                                                                                                                                                                                                                                                                                                                                                                                                                                                                                                                                                                                                                                                                                                                                                                                                                                                                                                                                                                                                                                                                                                                                                                                                                                                                                                                                                                                                                                                                                                                                                                                                                                                                                                                                                                                                                                                    | AL32 W ( 34                                                                                                                                                                                                                                                                                                                                                                                                                                                                                                                                                                                                                                                                                                                                                                                                                                                                                                                                                                                                                                                                                                                                                                                                                                                                                                                                                                                                                                                                                                                                                                                                                                                                                                                                                                                                                                                                                                                                                                                                                                                                                                              | CT14 W () 47                                                                                                                                                                                                                                                                                                                                                                                                                                                                                                                                                                                                                                                                                                                                                                                                                                                                                                                                                                                                                                                                                                                                                                                                                                                                                                                                                                                                                                                                                                                                                                                                                                                                                                                                                                                                                                                                                                                                                                                                                                                                                                             | CT63 W 0 51                                         |                        |
| AA07 W 🕦 25                    | AG05 W 🕓 31                                                                                                                                                                                                                                                                                                                                                                                                                                                                                                                                                                                                                                                                                                                                                                                                                                                                                                                                                                                                                                                                                                                                                                                                                                                                                                                                                                                                                                                                                                                                                                                                                                                                                                                                                                                                                                                                                                                                                                                                                                                                                                                    | AL33 W ( 31                                                                                                                                                                                                                                                                                                                                                                                                                                                                                                                                                                                                                                                                                                                                                                                                                                                                                                                                                                                                                                                                                                                                                                                                                                                                                                                                                                                                                                                                                                                                                                                                                                                                                                                                                                                                                                                                                                                                                                                                                                                                                                              | CT15 W (\) 48                                                                                                                                                                                                                                                                                                                                                                                                                                                                                                                                                                                                                                                                                                                                                                                                                                                                                                                                                                                                                                                                                                                                                                                                                                                                                                                                                                                                                                                                                                                                                                                                                                                                                                                                                                                                                                                                                                                                                                                                                                                                                                            | CT64 W 0 51                                         | F                      |
| AA08 W <u>0</u> 26             | AG06 W 🕓 33                                                                                                                                                                                                                                                                                                                                                                                                                                                                                                                                                                                                                                                                                                                                                                                                                                                                                                                                                                                                                                                                                                                                                                                                                                                                                                                                                                                                                                                                                                                                                                                                                                                                                                                                                                                                                                                                                                                                                                                                                                                                                                                    | AL34 W 🕚 33                                                                                                                                                                                                                                                                                                                                                                                                                                                                                                                                                                                                                                                                                                                                                                                                                                                                                                                                                                                                                                                                                                                                                                                                                                                                                                                                                                                                                                                                                                                                                                                                                                                                                                                                                                                                                                                                                                                                                                                                                                                                                                              | CT16 W (\( \) 48                                                                                                                                                                                                                                                                                                                                                                                                                                                                                                                                                                                                                                                                                                                                                                                                                                                                                                                                                                                                                                                                                                                                                                                                                                                                                                                                                                                                                                                                                                                                                                                                                                                                                                                                                                                                                                                                                                                                                                                                                                                                                                         | CT65 W <u>\$\bar{\bar{\bar{\bar{\bar{\bar{\bar{</u> | F4                     |
| AA09 W <u>0</u> 25             | AG07 W 🕚 31                                                                                                                                                                                                                                                                                                                                                                                                                                                                                                                                                                                                                                                                                                                                                                                                                                                                                                                                                                                                                                                                                                                                                                                                                                                                                                                                                                                                                                                                                                                                                                                                                                                                                                                                                                                                                                                                                                                                                                                                                                                                                                                    | AL35 W () 34                                                                                                                                                                                                                                                                                                                                                                                                                                                                                                                                                                                                                                                                                                                                                                                                                                                                                                                                                                                                                                                                                                                                                                                                                                                                                                                                                                                                                                                                                                                                                                                                                                                                                                                                                                                                                                                                                                                                                                                                                                                                                                             | CT17 W <u>0</u> 47                                                                                                                                                                                                                                                                                                                                                                                                                                                                                                                                                                                                                                                                                                                                                                                                                                                                                                                                                                                                                                                                                                                                                                                                                                                                                                                                                                                                                                                                                                                                                                                                                                                                                                                                                                                                                                                                                                                                                                                                                                                                                                       | CT66 W <u> </u>                                     | F5 W <b>√</b> 26       |
| AA10 W 🕚 22                    | AG08 W 🕚 31                                                                                                                                                                                                                                                                                                                                                                                                                                                                                                                                                                                                                                                                                                                                                                                                                                                                                                                                                                                                                                                                                                                                                                                                                                                                                                                                                                                                                                                                                                                                                                                                                                                                                                                                                                                                                                                                                                                                                                                                                                                                                                                    | AL36 W ( 31                                                                                                                                                                                                                                                                                                                                                                                                                                                                                                                                                                                                                                                                                                                                                                                                                                                                                                                                                                                                                                                                                                                                                                                                                                                                                                                                                                                                                                                                                                                                                                                                                                                                                                                                                                                                                                                                                                                                                                                                                                                                                                              | CT18 W <b>(</b> 45                                                                                                                                                                                                                                                                                                                                                                                                                                                                                                                                                                                                                                                                                                                                                                                                                                                                                                                                                                                                                                                                                                                                                                                                                                                                                                                                                                                                                                                                                                                                                                                                                                                                                                                                                                                                                                                                                                                                                                                                                                                                                                       | CT67 W <u></u> 54                                   | F6 W <b>√</b> 54       |
| AA11 W 🕚 22                    | AG09 W 🕓 32                                                                                                                                                                                                                                                                                                                                                                                                                                                                                                                                                                                                                                                                                                                                                                                                                                                                                                                                                                                                                                                                                                                                                                                                                                                                                                                                                                                                                                                                                                                                                                                                                                                                                                                                                                                                                                                                                                                                                                                                                                                                                                                    | AT01 W ( 33                                                                                                                                                                                                                                                                                                                                                                                                                                                                                                                                                                                                                                                                                                                                                                                                                                                                                                                                                                                                                                                                                                                                                                                                                                                                                                                                                                                                                                                                                                                                                                                                                                                                                                                                                                                                                                                                                                                                                                                                                                                                                                              | CT19 W <b>(</b> 45                                                                                                                                                                                                                                                                                                                                                                                                                                                                                                                                                                                                                                                                                                                                                                                                                                                                                                                                                                                                                                                                                                                                                                                                                                                                                                                                                                                                                                                                                                                                                                                                                                                                                                                                                                                                                                                                                                                                                                                                                                                                                                       | CT68 W 🕚 54                                         | F7 W ✓ 35              |
| AA12 W 🕦 22                    | AG10 W 🕓 33                                                                                                                                                                                                                                                                                                                                                                                                                                                                                                                                                                                                                                                                                                                                                                                                                                                                                                                                                                                                                                                                                                                                                                                                                                                                                                                                                                                                                                                                                                                                                                                                                                                                                                                                                                                                                                                                                                                                                                                                                                                                                                                    | AT02 W () 34                                                                                                                                                                                                                                                                                                                                                                                                                                                                                                                                                                                                                                                                                                                                                                                                                                                                                                                                                                                                                                                                                                                                                                                                                                                                                                                                                                                                                                                                                                                                                                                                                                                                                                                                                                                                                                                                                                                                                                                                                                                                                                             | CT20 W 0 48                                                                                                                                                                                                                                                                                                                                                                                                                                                                                                                                                                                                                                                                                                                                                                                                                                                                                                                                                                                                                                                                                                                                                                                                                                                                                                                                                                                                                                                                                                                                                                                                                                                                                                                                                                                                                                                                                                                                                                                                                                                                                                              | CT69 W <b>(</b> 49                                  |                        |
| AA13 W 🕚 21                    | AG11 W 🕚 32                                                                                                                                                                                                                                                                                                                                                                                                                                                                                                                                                                                                                                                                                                                                                                                                                                                                                                                                                                                                                                                                                                                                                                                                                                                                                                                                                                                                                                                                                                                                                                                                                                                                                                                                                                                                                                                                                                                                                                                                                                                                                                                    | AT03 W 🕚 33                                                                                                                                                                                                                                                                                                                                                                                                                                                                                                                                                                                                                                                                                                                                                                                                                                                                                                                                                                                                                                                                                                                                                                                                                                                                                                                                                                                                                                                                                                                                                                                                                                                                                                                                                                                                                                                                                                                                                                                                                                                                                                              | CT21 W 🕓 53                                                                                                                                                                                                                                                                                                                                                                                                                                                                                                                                                                                                                                                                                                                                                                                                                                                                                                                                                                                                                                                                                                                                                                                                                                                                                                                                                                                                                                                                                                                                                                                                                                                                                                                                                                                                                                                                                                                                                                                                                                                                                                              | CT70 W <u>\$\bar{\bar{\bar{\bar{\bar{\bar{\bar{</u> | G                      |
| AA14 W 🕛 21                    | AG12 W 🕚 31                                                                                                                                                                                                                                                                                                                                                                                                                                                                                                                                                                                                                                                                                                                                                                                                                                                                                                                                                                                                                                                                                                                                                                                                                                                                                                                                                                                                                                                                                                                                                                                                                                                                                                                                                                                                                                                                                                                                                                                                                                                                                                                    | AT04 W 🕚 34                                                                                                                                                                                                                                                                                                                                                                                                                                                                                                                                                                                                                                                                                                                                                                                                                                                                                                                                                                                                                                                                                                                                                                                                                                                                                                                                                                                                                                                                                                                                                                                                                                                                                                                                                                                                                                                                                                                                                                                                                                                                                                              | CT22 W 🕚 50                                                                                                                                                                                                                                                                                                                                                                                                                                                                                                                                                                                                                                                                                                                                                                                                                                                                                                                                                                                                                                                                                                                                                                                                                                                                                                                                                                                                                                                                                                                                                                                                                                                                                                                                                                                                                                                                                                                                                                                                                                                                                                              | CT71 W <u> </u>                                     | G0 W ✓ 23              |
| AA15 W 🕚 20                    | AG13 W 🕚 30                                                                                                                                                                                                                                                                                                                                                                                                                                                                                                                                                                                                                                                                                                                                                                                                                                                                                                                                                                                                                                                                                                                                                                                                                                                                                                                                                                                                                                                                                                                                                                                                                                                                                                                                                                                                                                                                                                                                                                                                                                                                                                                    | AT05 W \(\text{\text{\text{\text{\text{\text{\text{\text{\text{\text{\text{\text{\text{\text{\text{\text{\text{\text{\text{\text{\text{\text{\text{\text{\text{\text{\text{\text{\text{\text{\text{\text{\text{\text{\text{\text{\text{\text{\text{\text{\text{\text{\text{\text{\text{\text{\text{\text{\text{\text{\text{\text{\text{\text{\text{\text{\text{\text{\text{\text{\text{\text{\text{\text{\text{\text{\text{\text{\text{\text{\text{\text{\text{\text{\text{\text{\text{\text{\text{\text{\text{\text{\text{\text{\text{\text{\text{\text{\text{\text{\text{\text{\text{\text{\text{\text{\text{\text{\text{\text{\text{\text{\text{\text{\text{\text{\text{\text{\text{\text{\text{\text{\text{\text{\text{\tinx{\tiny{\tint{\text{\text{\text{\text{\text{\text{\text{\text{\text{\text{\text{\text{\text{\text{\text{\text{\text{\text{\text{\text{\text{\text{\text{\text{\text{\text{\text{\text{\text{\tinx{\tinx{\tinx{\tinx{\tinx{\tinx{\tinx{\text{\text{\text{\text{\text{\tinx{\tinx{\tinx{\tinx{\tinx{\tinx{\tinx{\tinx{\tinx{\tinx{\tinx{\tinx{\tinx{\tinx{\tinx{\tinx{\tinx{\tinx{\tinx{\tinx{\tinx{\tinx{\tinx{\tinx{\tinx{\tinx{\tinx{\tinx{\tinx{\tinx{\tinx{\tinx{\tinx{\tinx{\tinx{\tinx{\tinx{\tinx{\tinx{\tinx{\tinx{\tinx{\tinx{\tinx{\tinx{\tinx{\tinx{\tinx{\tinx{\tinx{\tinx{\tinx{\tinx{\tinx{\tinx{\tinx{\tinx{\tinx{\tinx{\tinx{\tinx{\tinx{\tinx{\tinx{\tinx{\tinx{\tinx{\tinx{\tinx{\tinx{\tinx{\tinx{\tinx{\tinx{\tinx{\tinx{\tinx{\tinx{\tinx{\tinx{\tinx{\tinx{\tinx{\tinx{\tinx{\tinx{\tinx{\tinx{\tinx{\tinx{\tinx{\tinx{\tinx{\tinx{\tinx{\tinx{\tinx{\tinx{\tinx{\tinx{\tinx{\tinx{\tinx{\tinx{\tinx{\tinx{\tinx{\tinx{\tinx{\tinx{\tinx{\tinx{\tinx{\tinx{\tinx{\tinx{\tinx{\tinx{\tinx{\tinx{\tinx{\tinx{\tinx{\tinx{\tinx{\tinx{\tinx{\tinx{\tinx{\tinx{\tinx{\tinx{\tinx{\tinx{\tinx{\tinx{\tinx{\tinx{\tinx{\tinx{\tinx{\tinx{\tinx{\tinx{\tinx{\tinx{\tinx{\tinx{\tinx{\tinx{\tinx{\tinx{\tinx{\tinx{\tinx{\tinx{\tinx{\tinx{\tinx{\tinx{\tinx{\tinx{\tinx{\tinx{\tinx{\tin\tii}\\ \tinx{\tinx{\tinx{\tinx{\tinx{\tinx{\tinx{\tinx{\tinx{\tinx{\tinx{\tinx{\ti | CT23 W 🕚 53                                                                                                                                                                                                                                                                                                                                                                                                                                                                                                                                                                                                                                                                                                                                                                                                                                                                                                                                                                                                                                                                                                                                                                                                                                                                                                                                                                                                                                                                                                                                                                                                                                                                                                                                                                                                                                                                                                                                                                                                                                                                                                              | CT72 W <u> </u>                                     | G2 W √ 82              |
| AA16 W 🕚 20                    | AG14 W 🕓 30                                                                                                                                                                                                                                                                                                                                                                                                                                                                                                                                                                                                                                                                                                                                                                                                                                                                                                                                                                                                                                                                                                                                                                                                                                                                                                                                                                                                                                                                                                                                                                                                                                                                                                                                                                                                                                                                                                                                                                                                                                                                                                                    | AT06 W <u>()</u> 35                                                                                                                                                                                                                                                                                                                                                                                                                                                                                                                                                                                                                                                                                                                                                                                                                                                                                                                                                                                                                                                                                                                                                                                                                                                                                                                                                                                                                                                                                                                                                                                                                                                                                                                                                                                                                                                                                                                                                                                                                                                                                                      | CT24 W 🕚 54                                                                                                                                                                                                                                                                                                                                                                                                                                                                                                                                                                                                                                                                                                                                                                                                                                                                                                                                                                                                                                                                                                                                                                                                                                                                                                                                                                                                                                                                                                                                                                                                                                                                                                                                                                                                                                                                                                                                                                                                                                                                                                              | CT73 W <b>(</b> 45                                  | G3 W \ 82              |
| AA17 W 🕚 26                    | AG15 W 🕓 30                                                                                                                                                                                                                                                                                                                                                                                                                                                                                                                                                                                                                                                                                                                                                                                                                                                                                                                                                                                                                                                                                                                                                                                                                                                                                                                                                                                                                                                                                                                                                                                                                                                                                                                                                                                                                                                                                                                                                                                                                                                                                                                    | AZ01 W 🕚 17                                                                                                                                                                                                                                                                                                                                                                                                                                                                                                                                                                                                                                                                                                                                                                                                                                                                                                                                                                                                                                                                                                                                                                                                                                                                                                                                                                                                                                                                                                                                                                                                                                                                                                                                                                                                                                                                                                                                                                                                                                                                                                              | CT25 W 🕚 53                                                                                                                                                                                                                                                                                                                                                                                                                                                                                                                                                                                                                                                                                                                                                                                                                                                                                                                                                                                                                                                                                                                                                                                                                                                                                                                                                                                                                                                                                                                                                                                                                                                                                                                                                                                                                                                                                                                                                                                                                                                                                                              | CT74 W <b>(</b> 45                                  | G4 W √ 49<br>G5 W √ 26 |
| AA18 W 🕦 23                    | AG16 W 🕚 32                                                                                                                                                                                                                                                                                                                                                                                                                                                                                                                                                                                                                                                                                                                                                                                                                                                                                                                                                                                                                                                                                                                                                                                                                                                                                                                                                                                                                                                                                                                                                                                                                                                                                                                                                                                                                                                                                                                                                                                                                                                                                                                    | AZ02 W <b>(</b> 17                                                                                                                                                                                                                                                                                                                                                                                                                                                                                                                                                                                                                                                                                                                                                                                                                                                                                                                                                                                                                                                                                                                                                                                                                                                                                                                                                                                                                                                                                                                                                                                                                                                                                                                                                                                                                                                                                                                                                                                                                                                                                                       | CT26 W <b>(</b> 53                                                                                                                                                                                                                                                                                                                                                                                                                                                                                                                                                                                                                                                                                                                                                                                                                                                                                                                                                                                                                                                                                                                                                                                                                                                                                                                                                                                                                                                                                                                                                                                                                                                                                                                                                                                                                                                                                                                                                                                                                                                                                                       | CT75 W <b>(</b> 50                                  | G6 W ✓ 39              |
| AA19 W <u>()</u> 23            | AG17 W 🕚 33                                                                                                                                                                                                                                                                                                                                                                                                                                                                                                                                                                                                                                                                                                                                                                                                                                                                                                                                                                                                                                                                                                                                                                                                                                                                                                                                                                                                                                                                                                                                                                                                                                                                                                                                                                                                                                                                                                                                                                                                                                                                                                                    | AZ03 W ( 17                                                                                                                                                                                                                                                                                                                                                                                                                                                                                                                                                                                                                                                                                                                                                                                                                                                                                                                                                                                                                                                                                                                                                                                                                                                                                                                                                                                                                                                                                                                                                                                                                                                                                                                                                                                                                                                                                                                                                                                                                                                                                                              | CT27 W () 49                                                                                                                                                                                                                                                                                                                                                                                                                                                                                                                                                                                                                                                                                                                                                                                                                                                                                                                                                                                                                                                                                                                                                                                                                                                                                                                                                                                                                                                                                                                                                                                                                                                                                                                                                                                                                                                                                                                                                                                                                                                                                                             | CT76 W <b>(</b> 47                                  | G0 VV V 33             |
| AA20 W 🕓 24                    | AG18 W 🕚 29                                                                                                                                                                                                                                                                                                                                                                                                                                                                                                                                                                                                                                                                                                                                                                                                                                                                                                                                                                                                                                                                                                                                                                                                                                                                                                                                                                                                                                                                                                                                                                                                                                                                                                                                                                                                                                                                                                                                                                                                                                                                                                                    | AZ04 W <u>()</u> 17                                                                                                                                                                                                                                                                                                                                                                                                                                                                                                                                                                                                                                                                                                                                                                                                                                                                                                                                                                                                                                                                                                                                                                                                                                                                                                                                                                                                                                                                                                                                                                                                                                                                                                                                                                                                                                                                                                                                                                                                                                                                                                      | CT28 W () 48                                                                                                                                                                                                                                                                                                                                                                                                                                                                                                                                                                                                                                                                                                                                                                                                                                                                                                                                                                                                                                                                                                                                                                                                                                                                                                                                                                                                                                                                                                                                                                                                                                                                                                                                                                                                                                                                                                                                                                                                                                                                                                             | CT77 W 0 50                                         | H                      |
| AA21 W 🕦 24                    | AG19 W ( 32                                                                                                                                                                                                                                                                                                                                                                                                                                                                                                                                                                                                                                                                                                                                                                                                                                                                                                                                                                                                                                                                                                                                                                                                                                                                                                                                                                                                                                                                                                                                                                                                                                                                                                                                                                                                                                                                                                                                                                                                                                                                                                                    | AZ05 W ( 17                                                                                                                                                                                                                                                                                                                                                                                                                                                                                                                                                                                                                                                                                                                                                                                                                                                                                                                                                                                                                                                                                                                                                                                                                                                                                                                                                                                                                                                                                                                                                                                                                                                                                                                                                                                                                                                                                                                                                                                                                                                                                                              | CT29 W (\) 53                                                                                                                                                                                                                                                                                                                                                                                                                                                                                                                                                                                                                                                                                                                                                                                                                                                                                                                                                                                                                                                                                                                                                                                                                                                                                                                                                                                                                                                                                                                                                                                                                                                                                                                                                                                                                                                                                                                                                                                                                                                                                                            | CT78 W 0 51                                         | H1                     |
| AB02 W () 13                   | AG20 W © 29                                                                                                                                                                                                                                                                                                                                                                                                                                                                                                                                                                                                                                                                                                                                                                                                                                                                                                                                                                                                                                                                                                                                                                                                                                                                                                                                                                                                                                                                                                                                                                                                                                                                                                                                                                                                                                                                                                                                                                                                                                                                                                                    | AZ06 W ( 15                                                                                                                                                                                                                                                                                                                                                                                                                                                                                                                                                                                                                                                                                                                                                                                                                                                                                                                                                                                                                                                                                                                                                                                                                                                                                                                                                                                                                                                                                                                                                                                                                                                                                                                                                                                                                                                                                                                                                                                                                                                                                                              | CT30 W () 49                                                                                                                                                                                                                                                                                                                                                                                                                                                                                                                                                                                                                                                                                                                                                                                                                                                                                                                                                                                                                                                                                                                                                                                                                                                                                                                                                                                                                                                                                                                                                                                                                                                                                                                                                                                                                                                                                                                                                                                                                                                                                                             | CT79 W 0 47                                         | H4 W <b>√</b> 39       |
| AB03 W 13                      | AG21 W 0 32                                                                                                                                                                                                                                                                                                                                                                                                                                                                                                                                                                                                                                                                                                                                                                                                                                                                                                                                                                                                                                                                                                                                                                                                                                                                                                                                                                                                                                                                                                                                                                                                                                                                                                                                                                                                                                                                                                                                                                                                                                                                                                                    | AZ07 W ( 15                                                                                                                                                                                                                                                                                                                                                                                                                                                                                                                                                                                                                                                                                                                                                                                                                                                                                                                                                                                                                                                                                                                                                                                                                                                                                                                                                                                                                                                                                                                                                                                                                                                                                                                                                                                                                                                                                                                                                                                                                                                                                                              | CT31 W (5 52                                                                                                                                                                                                                                                                                                                                                                                                                                                                                                                                                                                                                                                                                                                                                                                                                                                                                                                                                                                                                                                                                                                                                                                                                                                                                                                                                                                                                                                                                                                                                                                                                                                                                                                                                                                                                                                                                                                                                                                                                                                                                                             | CT80 W () 49                                        | H5 W <b>√</b> 55       |
| AB05 W ✓ 12                    | AL01 F ( 73                                                                                                                                                                                                                                                                                                                                                                                                                                                                                                                                                                                                                                                                                                                                                                                                                                                                                                                                                                                                                                                                                                                                                                                                                                                                                                                                                                                                                                                                                                                                                                                                                                                                                                                                                                                                                                                                                                                                                                                                                                                                                                                    | AZ08 W (15                                                                                                                                                                                                                                                                                                                                                                                                                                                                                                                                                                                                                                                                                                                                                                                                                                                                                                                                                                                                                                                                                                                                                                                                                                                                                                                                                                                                                                                                                                                                                                                                                                                                                                                                                                                                                                                                                                                                                                                                                                                                                                               | CT32 W ( 45                                                                                                                                                                                                                                                                                                                                                                                                                                                                                                                                                                                                                                                                                                                                                                                                                                                                                                                                                                                                                                                                                                                                                                                                                                                                                                                                                                                                                                                                                                                                                                                                                                                                                                                                                                                                                                                                                                                                                                                                                                                                                                              | CT81 W (5 49                                        | H6 W <b>√</b> 82       |
| AB06 W () 13                   | AL02 W ① 34                                                                                                                                                                                                                                                                                                                                                                                                                                                                                                                                                                                                                                                                                                                                                                                                                                                                                                                                                                                                                                                                                                                                                                                                                                                                                                                                                                                                                                                                                                                                                                                                                                                                                                                                                                                                                                                                                                                                                                                                                                                                                                                    | AZ09 W ( 16                                                                                                                                                                                                                                                                                                                                                                                                                                                                                                                                                                                                                                                                                                                                                                                                                                                                                                                                                                                                                                                                                                                                                                                                                                                                                                                                                                                                                                                                                                                                                                                                                                                                                                                                                                                                                                                                                                                                                                                                                                                                                                              | CT34 W ( 48                                                                                                                                                                                                                                                                                                                                                                                                                                                                                                                                                                                                                                                                                                                                                                                                                                                                                                                                                                                                                                                                                                                                                                                                                                                                                                                                                                                                                                                                                                                                                                                                                                                                                                                                                                                                                                                                                                                                                                                                                                                                                                              | CT82 W © 54<br>CT83 W © 47                          | H7 W <b>√ 41</b>       |
| AB07 W (\) 13<br>AC01 W (\) 13 | AL03 M ( 72<br>AL04 W ( 33                                                                                                                                                                                                                                                                                                                                                                                                                                                                                                                                                                                                                                                                                                                                                                                                                                                                                                                                                                                                                                                                                                                                                                                                                                                                                                                                                                                                                                                                                                                                                                                                                                                                                                                                                                                                                                                                                                                                                                                                                                                                                                     | AZ10 W ( 16                                                                                                                                                                                                                                                                                                                                                                                                                                                                                                                                                                                                                                                                                                                                                                                                                                                                                                                                                                                                                                                                                                                                                                                                                                                                                                                                                                                                                                                                                                                                                                                                                                                                                                                                                                                                                                                                                                                                                                                                                                                                                                              | CT34 W \( \text{ \text{\text{\text{\text{\text{\text{\text{\text{\text{\text{\text{\text{\text{\text{\text{\text{\text{\text{\text{\text{\text{\text{\text{\text{\text{\text{\text{\text{\text{\text{\text{\text{\text{\text{\text{\text{\text{\text{\text{\text{\text{\text{\text{\text{\text{\text{\text{\text{\text{\text{\text{\text{\text{\text{\text{\text{\text{\text{\text{\text{\text{\text{\text{\text{\text{\text{\text{\text{\text{\text{\text{\text{\text{\text{\text{\text{\text{\text{\text{\text{\text{\text{\text{\text{\text{\text{\text{\text{\text{\text{\text{\text{\text{\text{\text{\text{\text{\text{\text{\text{\text{\text{\text{\text{\text{\text{\text{\text{\text{\text{\text{\text{\text{\text{\text{\text{\text{\text{\text{\text{\text{\text{\text{\text{\text{\text{\text{\text{\text{\text{\text{\text{\text{\text{\text{\tint{\text{\text{\text{\text{\text{\text{\text{\text{\text{\text{\text{\text{\text{\text{\text{\text{\text{\text{\text{\text{\text{\text{\text{\text{\text{\tint{\text{\text{\text{\text{\text{\tin}\text{\text{\text{\text{\text{\text{\text{\text{\text{\text{\text{\text{\text{\text{\text{\text{\text{\text{\text{\text{\text{\text{\tint{\text{\text{\text{\tint{\text{\text{\text{\text{\text{\tint{\text{\text{\text{\text{\text{\text{\text{\text{\text{\tint{\text{\text{\text{\text{\text{\text{\text{\text{\text{\text{\text{\text{\text{\text{\text{\text{\text{\text{\text{\text{\text{\text{\text{\text{\text{\text{\text{\text{\text{\text{\text{\text{\tint{\text{\text{\text{\text{\text{\text{\text{\text{\text{\tilit{\text{\tint{\text{\tilit{\text{\text{\text{\tilit{\text{\text{\tinit}\text{\text{\text{\text{\text{\text{\tilit{\text{\text{\text{\text{\text{\text{\text{\text{\text{\text{\text{\text{\text{\text{\text{\text{\text{\text{\text{\text{\text{\text{\texi}\text{\text{\text{\text{\text{\text{\text{\text{\text{\text{\ti}}\\tint{\text{\text{\texi}\text{\text{\text{\texi}\text{\text{\text{\text{\texi}\text{\text{\texi{\texi}\tilit{\text{\text{\tetit}}}\tint{\text{\tiint{\text{\tiint{\text{\texi}\text{\ti | CT84 W (\cdot 48)                                   | H8 W <b>√</b> 41       |
| AC02 W ( 13                    | AL05 M © 72                                                                                                                                                                                                                                                                                                                                                                                                                                                                                                                                                                                                                                                                                                                                                                                                                                                                                                                                                                                                                                                                                                                                                                                                                                                                                                                                                                                                                                                                                                                                                                                                                                                                                                                                                                                                                                                                                                                                                                                                                                                                                                                    | В                                                                                                                                                                                                                                                                                                                                                                                                                                                                                                                                                                                                                                                                                                                                                                                                                                                                                                                                                                                                                                                                                                                                                                                                                                                                                                                                                                                                                                                                                                                                                                                                                                                                                                                                                                                                                                                                                                                                                                                                                                                                                                                        | CT36 W () 52                                                                                                                                                                                                                                                                                                                                                                                                                                                                                                                                                                                                                                                                                                                                                                                                                                                                                                                                                                                                                                                                                                                                                                                                                                                                                                                                                                                                                                                                                                                                                                                                                                                                                                                                                                                                                                                                                                                                                                                                                                                                                                             | CT85 W () 53                                        | H10 W ✓ 39             |
| AC03 W ( 13                    | AL06 W ( 33                                                                                                                                                                                                                                                                                                                                                                                                                                                                                                                                                                                                                                                                                                                                                                                                                                                                                                                                                                                                                                                                                                                                                                                                                                                                                                                                                                                                                                                                                                                                                                                                                                                                                                                                                                                                                                                                                                                                                                                                                                                                                                                    | B1 W √ 52                                                                                                                                                                                                                                                                                                                                                                                                                                                                                                                                                                                                                                                                                                                                                                                                                                                                                                                                                                                                                                                                                                                                                                                                                                                                                                                                                                                                                                                                                                                                                                                                                                                                                                                                                                                                                                                                                                                                                                                                                                                                                                                | CT37 W () 51                                                                                                                                                                                                                                                                                                                                                                                                                                                                                                                                                                                                                                                                                                                                                                                                                                                                                                                                                                                                                                                                                                                                                                                                                                                                                                                                                                                                                                                                                                                                                                                                                                                                                                                                                                                                                                                                                                                                                                                                                                                                                                             | CT86 W © 54                                         | H50 W ✓ 37             |
| AC04 W ( 13                    | AL07 F \( \text{\text{\text{\text{\text{\text{\text{\text{\text{\text{\text{\text{\text{\text{\text{\text{\text{\text{\text{\text{\text{\text{\text{\text{\text{\text{\text{\text{\text{\text{\text{\text{\text{\text{\text{\text{\text{\text{\text{\text{\text{\text{\text{\text{\text{\text{\text{\text{\text{\text{\text{\text{\text{\text{\text{\text{\text{\text{\text{\text{\text{\text{\text{\text{\text{\text{\text{\text{\text{\text{\text{\text{\text{\text{\text{\text{\text{\text{\text{\text{\text{\text{\text{\text{\text{\text{\text{\text{\text{\text{\text{\text{\text{\text{\text{\text{\text{\text{\text{\text{\text{\text{\text{\text{\text{\text{\text{\text{\text{\text{\text{\text{\text{\text{\text{\text{\text{\text{\text{\text{\text{\text{\text{\text{\text{\text{\text{\text{\text{\text{\text{\text{\text{\text{\text{\text{\text{\text{\text{\text{\text{\text{\text{\text{\text{\text{\text{\text{\text{\text{\text{\text{\text{\text{\text{\text{\text{\text{\text{\text{\text{\text{\text{\text{\text{\text{\text{\text{\text{\text{\text{\text{\text{\text{\text{\text{\text{\text{\text{\tint{\text{\text{\text{\text{\tint{\text{\text{\tint{\text{\text{\text{\tint{\text{\tint{\text{\tint{\text{\text{\tint{\tint{\text{\tint{\text{\tint{\text{\tint{\text{\tint{\text{\tint{\text{\tint{\text{\tint{\tint{\tint{\tint{\tint{\text{\tint{\tint{\tint{\tint{\tint{\tint{\tint{\tint{\tint{\text{\tint{\tint{\tint{\text{\tint{\tint{\tint{\tint{\tint{\tint{\text{\tint{\tint{\tint{\tint{\tint{\tint{\tint{\tint{\tint{\tint{\tint{\tint{\tint{\tint{\tint{\tinit{\tint{\tinit{\text{\tinit{\text{\tinit{\text{\tinit}\tint{\tinit{\tinit{\tinit{\tinit{\tinit{\tinit{\tinit{\tinit{\tinit{\tinit{\tinit{\tinit{\tinit{\tinit{\tinit{\tinit{\tinit{\tinit{\tinit{\tinit{\tinit{\tinit{\tinit{\tinit{\tinit{\tinit{\tinit{\tinit{\tinit{\tinit{\tinit{\tinit{\tinit{\tiin}\tinit{\tiit{\tiint{\tiinit{\tiin}\tinit{\tiin}\tinit{\tiin}\tiin}\tiin}\tinit{\tiint{\tiinit{\tiin}\tiint{\tiinit{\tiinit{\tiinit{\tiinit{\tiinit{\tiinit{\tiinit{\tiinit{\tiin\tii}}\\tiinit{\tiin}\tiin}\ | B3 W ✓ 50                                                                                                                                                                                                                                                                                                                                                                                                                                                                                                                                                                                                                                                                                                                                                                                                                                                                                                                                                                                                                                                                                                                                                                                                                                                                                                                                                                                                                                                                                                                                                                                                                                                                                                                                                                                                                                                                                                                                                                                                                                                                                                                | CT38 W () 51                                                                                                                                                                                                                                                                                                                                                                                                                                                                                                                                                                                                                                                                                                                                                                                                                                                                                                                                                                                                                                                                                                                                                                                                                                                                                                                                                                                                                                                                                                                                                                                                                                                                                                                                                                                                                                                                                                                                                                                                                                                                                                             | CT87 W () 50                                        |                        |
| AD01 W () 43                   | AL08 W ( 32                                                                                                                                                                                                                                                                                                                                                                                                                                                                                                                                                                                                                                                                                                                                                                                                                                                                                                                                                                                                                                                                                                                                                                                                                                                                                                                                                                                                                                                                                                                                                                                                                                                                                                                                                                                                                                                                                                                                                                                                                                                                                                                    | B4                                                                                                                                                                                                                                                                                                                                                                                                                                                                                                                                                                                                                                                                                                                                                                                                                                                                                                                                                                                                                                                                                                                                                                                                                                                                                                                                                                                                                                                                                                                                                                                                                                                                                                                                                                                                                                                                                                                                                                                                                                                                                                                       | CT39 W () 47                                                                                                                                                                                                                                                                                                                                                                                                                                                                                                                                                                                                                                                                                                                                                                                                                                                                                                                                                                                                                                                                                                                                                                                                                                                                                                                                                                                                                                                                                                                                                                                                                                                                                                                                                                                                                                                                                                                                                                                                                                                                                                             | CT88 W                                              | I6 W <b>√</b> 82       |
| AD02 W ( 43                    | AL09 F 🕓 74                                                                                                                                                                                                                                                                                                                                                                                                                                                                                                                                                                                                                                                                                                                                                                                                                                                                                                                                                                                                                                                                                                                                                                                                                                                                                                                                                                                                                                                                                                                                                                                                                                                                                                                                                                                                                                                                                                                                                                                                                                                                                                                    | B5 W <b>√</b> 50                                                                                                                                                                                                                                                                                                                                                                                                                                                                                                                                                                                                                                                                                                                                                                                                                                                                                                                                                                                                                                                                                                                                                                                                                                                                                                                                                                                                                                                                                                                                                                                                                                                                                                                                                                                                                                                                                                                                                                                                                                                                                                         | CT40 W () 48                                                                                                                                                                                                                                                                                                                                                                                                                                                                                                                                                                                                                                                                                                                                                                                                                                                                                                                                                                                                                                                                                                                                                                                                                                                                                                                                                                                                                                                                                                                                                                                                                                                                                                                                                                                                                                                                                                                                                                                                                                                                                                             | CT89 W <u>()</u> 53                                 | 17 W √ 53              |
| AD03 W 0 42                    | AL10 W 🕓 32                                                                                                                                                                                                                                                                                                                                                                                                                                                                                                                                                                                                                                                                                                                                                                                                                                                                                                                                                                                                                                                                                                                                                                                                                                                                                                                                                                                                                                                                                                                                                                                                                                                                                                                                                                                                                                                                                                                                                                                                                                                                                                                    | B6 W <b>√</b> 82                                                                                                                                                                                                                                                                                                                                                                                                                                                                                                                                                                                                                                                                                                                                                                                                                                                                                                                                                                                                                                                                                                                                                                                                                                                                                                                                                                                                                                                                                                                                                                                                                                                                                                                                                                                                                                                                                                                                                                                                                                                                                                         | CT41 W 0 50                                                                                                                                                                                                                                                                                                                                                                                                                                                                                                                                                                                                                                                                                                                                                                                                                                                                                                                                                                                                                                                                                                                                                                                                                                                                                                                                                                                                                                                                                                                                                                                                                                                                                                                                                                                                                                                                                                                                                                                                                                                                                                              | CT90 W <u>0</u> 47                                  | 17                     |
| AD04 W 🕚 42                    | AL11 F 🕚 73                                                                                                                                                                                                                                                                                                                                                                                                                                                                                                                                                                                                                                                                                                                                                                                                                                                                                                                                                                                                                                                                                                                                                                                                                                                                                                                                                                                                                                                                                                                                                                                                                                                                                                                                                                                                                                                                                                                                                                                                                                                                                                                    | B8 W <b>√ 2</b> 6                                                                                                                                                                                                                                                                                                                                                                                                                                                                                                                                                                                                                                                                                                                                                                                                                                                                                                                                                                                                                                                                                                                                                                                                                                                                                                                                                                                                                                                                                                                                                                                                                                                                                                                                                                                                                                                                                                                                                                                                                                                                                                        | CT42 W 🕚 51                                                                                                                                                                                                                                                                                                                                                                                                                                                                                                                                                                                                                                                                                                                                                                                                                                                                                                                                                                                                                                                                                                                                                                                                                                                                                                                                                                                                                                                                                                                                                                                                                                                                                                                                                                                                                                                                                                                                                                                                                                                                                                              | CT91 W <u>\$\bar{\sqrt{0}}\$ 45</u>                 | 110 W √ 82             |
| AD05 W 🕚 41                    | AL12 W 🕚 34                                                                                                                                                                                                                                                                                                                                                                                                                                                                                                                                                                                                                                                                                                                                                                                                                                                                                                                                                                                                                                                                                                                                                                                                                                                                                                                                                                                                                                                                                                                                                                                                                                                                                                                                                                                                                                                                                                                                                                                                                                                                                                                    | B9 W <b>√ 24</b>                                                                                                                                                                                                                                                                                                                                                                                                                                                                                                                                                                                                                                                                                                                                                                                                                                                                                                                                                                                                                                                                                                                                                                                                                                                                                                                                                                                                                                                                                                                                                                                                                                                                                                                                                                                                                                                                                                                                                                                                                                                                                                         | CT43 W <u>()</u> 53                                                                                                                                                                                                                                                                                                                                                                                                                                                                                                                                                                                                                                                                                                                                                                                                                                                                                                                                                                                                                                                                                                                                                                                                                                                                                                                                                                                                                                                                                                                                                                                                                                                                                                                                                                                                                                                                                                                                                                                                                                                                                                      | CT92 W <u> </u>                                     | I11 W √ 82             |
| AD06 W 🕚 38                    | AL13 F 🕓 73                                                                                                                                                                                                                                                                                                                                                                                                                                                                                                                                                                                                                                                                                                                                                                                                                                                                                                                                                                                                                                                                                                                                                                                                                                                                                                                                                                                                                                                                                                                                                                                                                                                                                                                                                                                                                                                                                                                                                                                                                                                                                                                    | B50 W <b>√</b> 16                                                                                                                                                                                                                                                                                                                                                                                                                                                                                                                                                                                                                                                                                                                                                                                                                                                                                                                                                                                                                                                                                                                                                                                                                                                                                                                                                                                                                                                                                                                                                                                                                                                                                                                                                                                                                                                                                                                                                                                                                                                                                                        | CT44 W 🕚 51                                                                                                                                                                                                                                                                                                                                                                                                                                                                                                                                                                                                                                                                                                                                                                                                                                                                                                                                                                                                                                                                                                                                                                                                                                                                                                                                                                                                                                                                                                                                                                                                                                                                                                                                                                                                                                                                                                                                                                                                                                                                                                              | CT93 W <b>○ 45</b>                                  | l12 W √ 82             |
| AD07 W 🕚 38                    | AL14 W 🖰 33                                                                                                                                                                                                                                                                                                                                                                                                                                                                                                                                                                                                                                                                                                                                                                                                                                                                                                                                                                                                                                                                                                                                                                                                                                                                                                                                                                                                                                                                                                                                                                                                                                                                                                                                                                                                                                                                                                                                                                                                                                                                                                                    |                                                                                                                                                                                                                                                                                                                                                                                                                                                                                                                                                                                                                                                                                                                                                                                                                                                                                                                                                                                                                                                                                                                                                                                                                                                                                                                                                                                                                                                                                                                                                                                                                                                                                                                                                                                                                                                                                                                                                                                                                                                                                                                          | CT45 W <u> </u>                                                                                                                                                                                                                                                                                                                                                                                                                                                                                                                                                                                                                                                                                                                                                                                                                                                                                                                                                                                                                                                                                                                                                                                                                                                                                                                                                                                                                                                                                                                                                                                                                                                                                                                                                                                                                                                                                                                                                                                                                                                                                                          | CT94 W <b>①</b> 47                                  | I13 W ✓ 51             |
| AD08 W 🕛 40                    | AL15 F 🕓 74                                                                                                                                                                                                                                                                                                                                                                                                                                                                                                                                                                                                                                                                                                                                                                                                                                                                                                                                                                                                                                                                                                                                                                                                                                                                                                                                                                                                                                                                                                                                                                                                                                                                                                                                                                                                                                                                                                                                                                                                                                                                                                                    | C                                                                                                                                                                                                                                                                                                                                                                                                                                                                                                                                                                                                                                                                                                                                                                                                                                                                                                                                                                                                                                                                                                                                                                                                                                                                                                                                                                                                                                                                                                                                                                                                                                                                                                                                                                                                                                                                                                                                                                                                                                                                                                                        | CT46 W 🕓 50                                                                                                                                                                                                                                                                                                                                                                                                                                                                                                                                                                                                                                                                                                                                                                                                                                                                                                                                                                                                                                                                                                                                                                                                                                                                                                                                                                                                                                                                                                                                                                                                                                                                                                                                                                                                                                                                                                                                                                                                                                                                                                              | CT95 W <b>U</b> 45                                  | I14 W <b>√</b> 48      |
| AD09 W 🕓 40                    | AL16 W 🕚 31                                                                                                                                                                                                                                                                                                                                                                                                                                                                                                                                                                                                                                                                                                                                                                                                                                                                                                                                                                                                                                                                                                                                                                                                                                                                                                                                                                                                                                                                                                                                                                                                                                                                                                                                                                                                                                                                                                                                                                                                                                                                                                                    | C1 W 🗸 82                                                                                                                                                                                                                                                                                                                                                                                                                                                                                                                                                                                                                                                                                                                                                                                                                                                                                                                                                                                                                                                                                                                                                                                                                                                                                                                                                                                                                                                                                                                                                                                                                                                                                                                                                                                                                                                                                                                                                                                                                                                                                                                | CT47 W 🕓 49                                                                                                                                                                                                                                                                                                                                                                                                                                                                                                                                                                                                                                                                                                                                                                                                                                                                                                                                                                                                                                                                                                                                                                                                                                                                                                                                                                                                                                                                                                                                                                                                                                                                                                                                                                                                                                                                                                                                                                                                                                                                                                              | CT96 W <b>47</b>                                    | I15 W <b>√ 27</b>      |
| AD10 W <u> </u>                | AL17 F 🕚 74                                                                                                                                                                                                                                                                                                                                                                                                                                                                                                                                                                                                                                                                                                                                                                                                                                                                                                                                                                                                                                                                                                                                                                                                                                                                                                                                                                                                                                                                                                                                                                                                                                                                                                                                                                                                                                                                                                                                                                                                                                                                                                                    | C2 W 🗸 82                                                                                                                                                                                                                                                                                                                                                                                                                                                                                                                                                                                                                                                                                                                                                                                                                                                                                                                                                                                                                                                                                                                                                                                                                                                                                                                                                                                                                                                                                                                                                                                                                                                                                                                                                                                                                                                                                                                                                                                                                                                                                                                | CT48 W 🕚 50                                                                                                                                                                                                                                                                                                                                                                                                                                                                                                                                                                                                                                                                                                                                                                                                                                                                                                                                                                                                                                                                                                                                                                                                                                                                                                                                                                                                                                                                                                                                                                                                                                                                                                                                                                                                                                                                                                                                                                                                                                                                                                              | CT97 W <u>\$\bar{\sqrt{0}}\$</u> 50                 |                        |
| AD11 W 🕚 36                    | AL18 W 🕚 33                                                                                                                                                                                                                                                                                                                                                                                                                                                                                                                                                                                                                                                                                                                                                                                                                                                                                                                                                                                                                                                                                                                                                                                                                                                                                                                                                                                                                                                                                                                                                                                                                                                                                                                                                                                                                                                                                                                                                                                                                                                                                                                    | C3 W <b>√</b> 82                                                                                                                                                                                                                                                                                                                                                                                                                                                                                                                                                                                                                                                                                                                                                                                                                                                                                                                                                                                                                                                                                                                                                                                                                                                                                                                                                                                                                                                                                                                                                                                                                                                                                                                                                                                                                                                                                                                                                                                                                                                                                                         | CT49 W 🕚 49                                                                                                                                                                                                                                                                                                                                                                                                                                                                                                                                                                                                                                                                                                                                                                                                                                                                                                                                                                                                                                                                                                                                                                                                                                                                                                                                                                                                                                                                                                                                                                                                                                                                                                                                                                                                                                                                                                                                                                                                                                                                                                              | CT98 W 🕚 51                                         | J                      |
| AF01 W 🕚 18                    | AL19 F 🕓 74                                                                                                                                                                                                                                                                                                                                                                                                                                                                                                                                                                                                                                                                                                                                                                                                                                                                                                                                                                                                                                                                                                                                                                                                                                                                                                                                                                                                                                                                                                                                                                                                                                                                                                                                                                                                                                                                                                                                                                                                                                                                                                                    | CT01 W 🕚 50                                                                                                                                                                                                                                                                                                                                                                                                                                                                                                                                                                                                                                                                                                                                                                                                                                                                                                                                                                                                                                                                                                                                                                                                                                                                                                                                                                                                                                                                                                                                                                                                                                                                                                                                                                                                                                                                                                                                                                                                                                                                                                              | CT50 W <b>(</b> 55                                                                                                                                                                                                                                                                                                                                                                                                                                                                                                                                                                                                                                                                                                                                                                                                                                                                                                                                                                                                                                                                                                                                                                                                                                                                                                                                                                                                                                                                                                                                                                                                                                                                                                                                                                                                                                                                                                                                                                                                                                                                                                       | CT99 W <b>51</b>                                    | J2 W 🗸 10              |
| AF02 W <b>(</b> ) 18           | AL20 W 🕚 34                                                                                                                                                                                                                                                                                                                                                                                                                                                                                                                                                                                                                                                                                                                                                                                                                                                                                                                                                                                                                                                                                                                                                                                                                                                                                                                                                                                                                                                                                                                                                                                                                                                                                                                                                                                                                                                                                                                                                                                                                                                                                                                    | CT02 W 🕚 52                                                                                                                                                                                                                                                                                                                                                                                                                                                                                                                                                                                                                                                                                                                                                                                                                                                                                                                                                                                                                                                                                                                                                                                                                                                                                                                                                                                                                                                                                                                                                                                                                                                                                                                                                                                                                                                                                                                                                                                                                                                                                                              | CT51 W <b>(</b> 49                                                                                                                                                                                                                                                                                                                                                                                                                                                                                                                                                                                                                                                                                                                                                                                                                                                                                                                                                                                                                                                                                                                                                                                                                                                                                                                                                                                                                                                                                                                                                                                                                                                                                                                                                                                                                                                                                                                                                                                                                                                                                                       | CT100 W <u>46</u>                                   | J3 SC √ 7              |
| AF03 W 🕛 18                    | AL21 W 0 34                                                                                                                                                                                                                                                                                                                                                                                                                                                                                                                                                                                                                                                                                                                                                                                                                                                                                                                                                                                                                                                                                                                                                                                                                                                                                                                                                                                                                                                                                                                                                                                                                                                                                                                                                                                                                                                                                                                                                                                                                                                                                                                    | CT03 W ( 45                                                                                                                                                                                                                                                                                                                                                                                                                                                                                                                                                                                                                                                                                                                                                                                                                                                                                                                                                                                                                                                                                                                                                                                                                                                                                                                                                                                                                                                                                                                                                                                                                                                                                                                                                                                                                                                                                                                                                                                                                                                                                                              | CT52 W () 55                                                                                                                                                                                                                                                                                                                                                                                                                                                                                                                                                                                                                                                                                                                                                                                                                                                                                                                                                                                                                                                                                                                                                                                                                                                                                                                                                                                                                                                                                                                                                                                                                                                                                                                                                                                                                                                                                                                                                                                                                                                                                                             | CT101 W ( 47                                        | J4 SC \ 84             |
| AF04 W 🕚 18                    | AL22 W 🕚 34                                                                                                                                                                                                                                                                                                                                                                                                                                                                                                                                                                                                                                                                                                                                                                                                                                                                                                                                                                                                                                                                                                                                                                                                                                                                                                                                                                                                                                                                                                                                                                                                                                                                                                                                                                                                                                                                                                                                                                                                                                                                                                                    | CT04 W ( 55                                                                                                                                                                                                                                                                                                                                                                                                                                                                                                                                                                                                                                                                                                                                                                                                                                                                                                                                                                                                                                                                                                                                                                                                                                                                                                                                                                                                                                                                                                                                                                                                                                                                                                                                                                                                                                                                                                                                                                                                                                                                                                              | CT53 W 🕚 51                                                                                                                                                                                                                                                                                                                                                                                                                                                                                                                                                                                                                                                                                                                                                                                                                                                                                                                                                                                                                                                                                                                                                                                                                                                                                                                                                                                                                                                                                                                                                                                                                                                                                                                                                                                                                                                                                                                                                                                                                                                                                                              | CT102 W () 45                                       | J5                     |