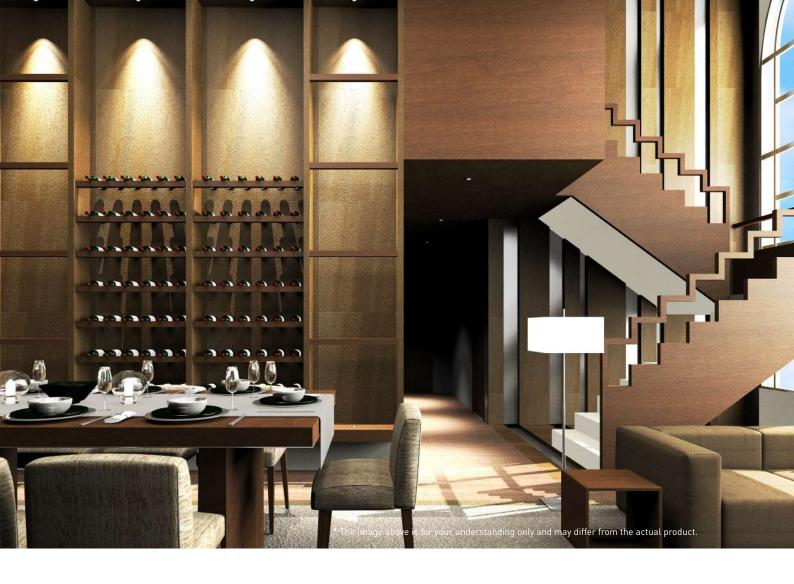

WHY REPLACE WHEN YOU CAN UPGRADE?

| ۸                              | Δ                                                                                                                                                                                                                                                                                                                                                                                                                                                                                                                                                                                                                                                                                                                                                                                                                                                                                                                                                                                                                                                                                                                                                                                                                                                                                                                                                                                                                                                                                                                                                                                                                                                                                                                                                                                                                                                                                                                                                                                                                                                                                                                              | ٨                                                                                                                                                                                                                                                                                                                                                                                                                                                                                                                                                                                                                                                                                                                                                                                                                                                                                                                                                                                                                                                                                                                                                                                                                                                                                                                                                                                                                                                                                                                                                                                                                                                                                                                                                                                                                                                                                                                                                                                                                                                                                                                        | С                                                                                                                                                                                                                                                                                                                                                                                                                                                                                                                                                                                                                                                                                                                                                                                                                                                                                                                                                                                                                                                                                                                                                                                                                                                                                                                                                                                                                                                                                                                                                                                                                                                                                                                                                                                                                                                                                                                                                                                                                                                                                                                        | С                                                   | D                      |
|--------------------------------|--------------------------------------------------------------------------------------------------------------------------------------------------------------------------------------------------------------------------------------------------------------------------------------------------------------------------------------------------------------------------------------------------------------------------------------------------------------------------------------------------------------------------------------------------------------------------------------------------------------------------------------------------------------------------------------------------------------------------------------------------------------------------------------------------------------------------------------------------------------------------------------------------------------------------------------------------------------------------------------------------------------------------------------------------------------------------------------------------------------------------------------------------------------------------------------------------------------------------------------------------------------------------------------------------------------------------------------------------------------------------------------------------------------------------------------------------------------------------------------------------------------------------------------------------------------------------------------------------------------------------------------------------------------------------------------------------------------------------------------------------------------------------------------------------------------------------------------------------------------------------------------------------------------------------------------------------------------------------------------------------------------------------------------------------------------------------------------------------------------------------------|--------------------------------------------------------------------------------------------------------------------------------------------------------------------------------------------------------------------------------------------------------------------------------------------------------------------------------------------------------------------------------------------------------------------------------------------------------------------------------------------------------------------------------------------------------------------------------------------------------------------------------------------------------------------------------------------------------------------------------------------------------------------------------------------------------------------------------------------------------------------------------------------------------------------------------------------------------------------------------------------------------------------------------------------------------------------------------------------------------------------------------------------------------------------------------------------------------------------------------------------------------------------------------------------------------------------------------------------------------------------------------------------------------------------------------------------------------------------------------------------------------------------------------------------------------------------------------------------------------------------------------------------------------------------------------------------------------------------------------------------------------------------------------------------------------------------------------------------------------------------------------------------------------------------------------------------------------------------------------------------------------------------------------------------------------------------------------------------------------------------------|--------------------------------------------------------------------------------------------------------------------------------------------------------------------------------------------------------------------------------------------------------------------------------------------------------------------------------------------------------------------------------------------------------------------------------------------------------------------------------------------------------------------------------------------------------------------------------------------------------------------------------------------------------------------------------------------------------------------------------------------------------------------------------------------------------------------------------------------------------------------------------------------------------------------------------------------------------------------------------------------------------------------------------------------------------------------------------------------------------------------------------------------------------------------------------------------------------------------------------------------------------------------------------------------------------------------------------------------------------------------------------------------------------------------------------------------------------------------------------------------------------------------------------------------------------------------------------------------------------------------------------------------------------------------------------------------------------------------------------------------------------------------------------------------------------------------------------------------------------------------------------------------------------------------------------------------------------------------------------------------------------------------------------------------------------------------------------------------------------------------------|-----------------------------------------------------|------------------------|
| Α                              | Α                                                                                                                                                                                                                                                                                                                                                                                                                                                                                                                                                                                                                                                                                                                                                                                                                                                                                                                                                                                                                                                                                                                                                                                                                                                                                                                                                                                                                                                                                                                                                                                                                                                                                                                                                                                                                                                                                                                                                                                                                                                                                                                              | A                                                                                                                                                                                                                                                                                                                                                                                                                                                                                                                                                                                                                                                                                                                                                                                                                                                                                                                                                                                                                                                                                                                                                                                                                                                                                                                                                                                                                                                                                                                                                                                                                                                                                                                                                                                                                                                                                                                                                                                                                                                                                                                        | C                                                                                                                                                                                                                                                                                                                                                                                                                                                                                                                                                                                                                                                                                                                                                                                                                                                                                                                                                                                                                                                                                                                                                                                                                                                                                                                                                                                                                                                                                                                                                                                                                                                                                                                                                                                                                                                                                                                                                                                                                                                                                                                        |                                                     | D                      |
| A1 W \ 54                      | AF05 W ( 18                                                                                                                                                                                                                                                                                                                                                                                                                                                                                                                                                                                                                                                                                                                                                                                                                                                                                                                                                                                                                                                                                                                                                                                                                                                                                                                                                                                                                                                                                                                                                                                                                                                                                                                                                                                                                                                                                                                                                                                                                                                                                                                    | AL23 W ( 31                                                                                                                                                                                                                                                                                                                                                                                                                                                                                                                                                                                                                                                                                                                                                                                                                                                                                                                                                                                                                                                                                                                                                                                                                                                                                                                                                                                                                                                                                                                                                                                                                                                                                                                                                                                                                                                                                                                                                                                                                                                                                                              | CT05 W © 52                                                                                                                                                                                                                                                                                                                                                                                                                                                                                                                                                                                                                                                                                                                                                                                                                                                                                                                                                                                                                                                                                                                                                                                                                                                                                                                                                                                                                                                                                                                                                                                                                                                                                                                                                                                                                                                                                                                                                                                                                                                                                                              | CT54 W 0 52                                         | D1 W \ 54              |
| A2 W \ 82                      | AF06 W 0 18                                                                                                                                                                                                                                                                                                                                                                                                                                                                                                                                                                                                                                                                                                                                                                                                                                                                                                                                                                                                                                                                                                                                                                                                                                                                                                                                                                                                                                                                                                                                                                                                                                                                                                                                                                                                                                                                                                                                                                                                                                                                                                                    | AL24 W () 32                                                                                                                                                                                                                                                                                                                                                                                                                                                                                                                                                                                                                                                                                                                                                                                                                                                                                                                                                                                                                                                                                                                                                                                                                                                                                                                                                                                                                                                                                                                                                                                                                                                                                                                                                                                                                                                                                                                                                                                                                                                                                                             | CT06 W ( 48                                                                                                                                                                                                                                                                                                                                                                                                                                                                                                                                                                                                                                                                                                                                                                                                                                                                                                                                                                                                                                                                                                                                                                                                                                                                                                                                                                                                                                                                                                                                                                                                                                                                                                                                                                                                                                                                                                                                                                                                                                                                                                              | CT55 W (5 54                                        | D2 W \ 82              |
| A3 W \ 82                      | AF07 W 0 18                                                                                                                                                                                                                                                                                                                                                                                                                                                                                                                                                                                                                                                                                                                                                                                                                                                                                                                                                                                                                                                                                                                                                                                                                                                                                                                                                                                                                                                                                                                                                                                                                                                                                                                                                                                                                                                                                                                                                                                                                                                                                                                    | AL25 W (5) 34                                                                                                                                                                                                                                                                                                                                                                                                                                                                                                                                                                                                                                                                                                                                                                                                                                                                                                                                                                                                                                                                                                                                                                                                                                                                                                                                                                                                                                                                                                                                                                                                                                                                                                                                                                                                                                                                                                                                                                                                                                                                                                            | CT07 W ( 49                                                                                                                                                                                                                                                                                                                                                                                                                                                                                                                                                                                                                                                                                                                                                                                                                                                                                                                                                                                                                                                                                                                                                                                                                                                                                                                                                                                                                                                                                                                                                                                                                                                                                                                                                                                                                                                                                                                                                                                                                                                                                                              | CT56 W <b>§</b> 52                                  | D3 W √ 82<br>D4 W √ 38 |
| A4 W ( 54<br>AA01 W ( 27       | AF08 W ( 19<br>AF09 W ( 18                                                                                                                                                                                                                                                                                                                                                                                                                                                                                                                                                                                                                                                                                                                                                                                                                                                                                                                                                                                                                                                                                                                                                                                                                                                                                                                                                                                                                                                                                                                                                                                                                                                                                                                                                                                                                                                                                                                                                                                                                                                                                                     | AL26 W \( \bar{\cup} \) 32  AL27 W \( \bar{\cup} \) 32                                                                                                                                                                                                                                                                                                                                                                                                                                                                                                                                                                                                                                                                                                                                                                                                                                                                                                                                                                                                                                                                                                                                                                                                                                                                                                                                                                                                                                                                                                                                                                                                                                                                                                                                                                                                                                                                                                                                                                                                                                                                   | CT08 W (\) 53                                                                                                                                                                                                                                                                                                                                                                                                                                                                                                                                                                                                                                                                                                                                                                                                                                                                                                                                                                                                                                                                                                                                                                                                                                                                                                                                                                                                                                                                                                                                                                                                                                                                                                                                                                                                                                                                                                                                                                                                                                                                                                            | CT58 W ( 55                                         | D4                     |
| AA01 W © 27                    | AF10 W ( 19                                                                                                                                                                                                                                                                                                                                                                                                                                                                                                                                                                                                                                                                                                                                                                                                                                                                                                                                                                                                                                                                                                                                                                                                                                                                                                                                                                                                                                                                                                                                                                                                                                                                                                                                                                                                                                                                                                                                                                                                                                                                                                                    | AL28 W () 33                                                                                                                                                                                                                                                                                                                                                                                                                                                                                                                                                                                                                                                                                                                                                                                                                                                                                                                                                                                                                                                                                                                                                                                                                                                                                                                                                                                                                                                                                                                                                                                                                                                                                                                                                                                                                                                                                                                                                                                                                                                                                                             | CT10 W ( 52                                                                                                                                                                                                                                                                                                                                                                                                                                                                                                                                                                                                                                                                                                                                                                                                                                                                                                                                                                                                                                                                                                                                                                                                                                                                                                                                                                                                                                                                                                                                                                                                                                                                                                                                                                                                                                                                                                                                                                                                                                                                                                              | CT59 W ( 54                                         | E                      |
| AA03 W ( 27                    | AG01 W ( 31                                                                                                                                                                                                                                                                                                                                                                                                                                                                                                                                                                                                                                                                                                                                                                                                                                                                                                                                                                                                                                                                                                                                                                                                                                                                                                                                                                                                                                                                                                                                                                                                                                                                                                                                                                                                                                                                                                                                                                                                                                                                                                                    | AL29 W ( 31                                                                                                                                                                                                                                                                                                                                                                                                                                                                                                                                                                                                                                                                                                                                                                                                                                                                                                                                                                                                                                                                                                                                                                                                                                                                                                                                                                                                                                                                                                                                                                                                                                                                                                                                                                                                                                                                                                                                                                                                                                                                                                              | CT11 W () 51                                                                                                                                                                                                                                                                                                                                                                                                                                                                                                                                                                                                                                                                                                                                                                                                                                                                                                                                                                                                                                                                                                                                                                                                                                                                                                                                                                                                                                                                                                                                                                                                                                                                                                                                                                                                                                                                                                                                                                                                                                                                                                             | CT60 W () 52                                        | E1                     |
| AA04 W () 27                   | AG02 W () 32                                                                                                                                                                                                                                                                                                                                                                                                                                                                                                                                                                                                                                                                                                                                                                                                                                                                                                                                                                                                                                                                                                                                                                                                                                                                                                                                                                                                                                                                                                                                                                                                                                                                                                                                                                                                                                                                                                                                                                                                                                                                                                                   | AL30 W ( 32                                                                                                                                                                                                                                                                                                                                                                                                                                                                                                                                                                                                                                                                                                                                                                                                                                                                                                                                                                                                                                                                                                                                                                                                                                                                                                                                                                                                                                                                                                                                                                                                                                                                                                                                                                                                                                                                                                                                                                                                                                                                                                              | CT12 W () 47                                                                                                                                                                                                                                                                                                                                                                                                                                                                                                                                                                                                                                                                                                                                                                                                                                                                                                                                                                                                                                                                                                                                                                                                                                                                                                                                                                                                                                                                                                                                                                                                                                                                                                                                                                                                                                                                                                                                                                                                                                                                                                             | CT61 W © 54                                         | E4                     |
| AA05 W <b>①</b> 27             | AG03 W () 34                                                                                                                                                                                                                                                                                                                                                                                                                                                                                                                                                                                                                                                                                                                                                                                                                                                                                                                                                                                                                                                                                                                                                                                                                                                                                                                                                                                                                                                                                                                                                                                                                                                                                                                                                                                                                                                                                                                                                                                                                                                                                                                   | AL31 W ( 31                                                                                                                                                                                                                                                                                                                                                                                                                                                                                                                                                                                                                                                                                                                                                                                                                                                                                                                                                                                                                                                                                                                                                                                                                                                                                                                                                                                                                                                                                                                                                                                                                                                                                                                                                                                                                                                                                                                                                                                                                                                                                                              | CT13 W () 45                                                                                                                                                                                                                                                                                                                                                                                                                                                                                                                                                                                                                                                                                                                                                                                                                                                                                                                                                                                                                                                                                                                                                                                                                                                                                                                                                                                                                                                                                                                                                                                                                                                                                                                                                                                                                                                                                                                                                                                                                                                                                                             | CT62 W <u></u> 47                                   | E50 W 🕚 35             |
| AA06 W ( 25                    | AG04 W 🕚 31                                                                                                                                                                                                                                                                                                                                                                                                                                                                                                                                                                                                                                                                                                                                                                                                                                                                                                                                                                                                                                                                                                                                                                                                                                                                                                                                                                                                                                                                                                                                                                                                                                                                                                                                                                                                                                                                                                                                                                                                                                                                                                                    | AL32 W ( 34                                                                                                                                                                                                                                                                                                                                                                                                                                                                                                                                                                                                                                                                                                                                                                                                                                                                                                                                                                                                                                                                                                                                                                                                                                                                                                                                                                                                                                                                                                                                                                                                                                                                                                                                                                                                                                                                                                                                                                                                                                                                                                              | CT14 W () 47                                                                                                                                                                                                                                                                                                                                                                                                                                                                                                                                                                                                                                                                                                                                                                                                                                                                                                                                                                                                                                                                                                                                                                                                                                                                                                                                                                                                                                                                                                                                                                                                                                                                                                                                                                                                                                                                                                                                                                                                                                                                                                             | CT63 W 0 51                                         |                        |
| AA07 W 🕦 25                    | AG05 W 🕓 31                                                                                                                                                                                                                                                                                                                                                                                                                                                                                                                                                                                                                                                                                                                                                                                                                                                                                                                                                                                                                                                                                                                                                                                                                                                                                                                                                                                                                                                                                                                                                                                                                                                                                                                                                                                                                                                                                                                                                                                                                                                                                                                    | AL33 W ( 31                                                                                                                                                                                                                                                                                                                                                                                                                                                                                                                                                                                                                                                                                                                                                                                                                                                                                                                                                                                                                                                                                                                                                                                                                                                                                                                                                                                                                                                                                                                                                                                                                                                                                                                                                                                                                                                                                                                                                                                                                                                                                                              | CT15 W (\) 48                                                                                                                                                                                                                                                                                                                                                                                                                                                                                                                                                                                                                                                                                                                                                                                                                                                                                                                                                                                                                                                                                                                                                                                                                                                                                                                                                                                                                                                                                                                                                                                                                                                                                                                                                                                                                                                                                                                                                                                                                                                                                                            | CT64 W 0 51                                         | F                      |
| AA08 W <u>0</u> 26             | AG06 W 🕓 33                                                                                                                                                                                                                                                                                                                                                                                                                                                                                                                                                                                                                                                                                                                                                                                                                                                                                                                                                                                                                                                                                                                                                                                                                                                                                                                                                                                                                                                                                                                                                                                                                                                                                                                                                                                                                                                                                                                                                                                                                                                                                                                    | AL34 W 🕚 33                                                                                                                                                                                                                                                                                                                                                                                                                                                                                                                                                                                                                                                                                                                                                                                                                                                                                                                                                                                                                                                                                                                                                                                                                                                                                                                                                                                                                                                                                                                                                                                                                                                                                                                                                                                                                                                                                                                                                                                                                                                                                                              | CT16 W (\( \) 48                                                                                                                                                                                                                                                                                                                                                                                                                                                                                                                                                                                                                                                                                                                                                                                                                                                                                                                                                                                                                                                                                                                                                                                                                                                                                                                                                                                                                                                                                                                                                                                                                                                                                                                                                                                                                                                                                                                                                                                                                                                                                                         | CT65 W <u>\$\bar{\bar{\bar{\bar{\bar{\bar{\bar{</u> | F4                     |
| AA09 W <u>0</u> 25             | AG07 W 🕚 31                                                                                                                                                                                                                                                                                                                                                                                                                                                                                                                                                                                                                                                                                                                                                                                                                                                                                                                                                                                                                                                                                                                                                                                                                                                                                                                                                                                                                                                                                                                                                                                                                                                                                                                                                                                                                                                                                                                                                                                                                                                                                                                    | AL35 W () 34                                                                                                                                                                                                                                                                                                                                                                                                                                                                                                                                                                                                                                                                                                                                                                                                                                                                                                                                                                                                                                                                                                                                                                                                                                                                                                                                                                                                                                                                                                                                                                                                                                                                                                                                                                                                                                                                                                                                                                                                                                                                                                             | CT17 W <u>0</u> 47                                                                                                                                                                                                                                                                                                                                                                                                                                                                                                                                                                                                                                                                                                                                                                                                                                                                                                                                                                                                                                                                                                                                                                                                                                                                                                                                                                                                                                                                                                                                                                                                                                                                                                                                                                                                                                                                                                                                                                                                                                                                                                       | CT66 W <u> </u>                                     | F5 W <b>√</b> 26       |
| AA10 W 🕚 22                    | AG08 W 🕚 31                                                                                                                                                                                                                                                                                                                                                                                                                                                                                                                                                                                                                                                                                                                                                                                                                                                                                                                                                                                                                                                                                                                                                                                                                                                                                                                                                                                                                                                                                                                                                                                                                                                                                                                                                                                                                                                                                                                                                                                                                                                                                                                    | AL36 W ( 31                                                                                                                                                                                                                                                                                                                                                                                                                                                                                                                                                                                                                                                                                                                                                                                                                                                                                                                                                                                                                                                                                                                                                                                                                                                                                                                                                                                                                                                                                                                                                                                                                                                                                                                                                                                                                                                                                                                                                                                                                                                                                                              | CT18 W <b>(</b> 45                                                                                                                                                                                                                                                                                                                                                                                                                                                                                                                                                                                                                                                                                                                                                                                                                                                                                                                                                                                                                                                                                                                                                                                                                                                                                                                                                                                                                                                                                                                                                                                                                                                                                                                                                                                                                                                                                                                                                                                                                                                                                                       | CT67 W <u></u> 54                                   | F6 W <b>√</b> 54       |
| AA11 W 🕚 22                    | AG09 W 🕓 32                                                                                                                                                                                                                                                                                                                                                                                                                                                                                                                                                                                                                                                                                                                                                                                                                                                                                                                                                                                                                                                                                                                                                                                                                                                                                                                                                                                                                                                                                                                                                                                                                                                                                                                                                                                                                                                                                                                                                                                                                                                                                                                    | AT01 W ( 33                                                                                                                                                                                                                                                                                                                                                                                                                                                                                                                                                                                                                                                                                                                                                                                                                                                                                                                                                                                                                                                                                                                                                                                                                                                                                                                                                                                                                                                                                                                                                                                                                                                                                                                                                                                                                                                                                                                                                                                                                                                                                                              | CT19 W <b>(</b> 45                                                                                                                                                                                                                                                                                                                                                                                                                                                                                                                                                                                                                                                                                                                                                                                                                                                                                                                                                                                                                                                                                                                                                                                                                                                                                                                                                                                                                                                                                                                                                                                                                                                                                                                                                                                                                                                                                                                                                                                                                                                                                                       | CT68 W 🕚 54                                         | F7 W ✓ 35              |
| AA12 W 🕦 22                    | AG10 W 🕓 33                                                                                                                                                                                                                                                                                                                                                                                                                                                                                                                                                                                                                                                                                                                                                                                                                                                                                                                                                                                                                                                                                                                                                                                                                                                                                                                                                                                                                                                                                                                                                                                                                                                                                                                                                                                                                                                                                                                                                                                                                                                                                                                    | AT02 W () 34                                                                                                                                                                                                                                                                                                                                                                                                                                                                                                                                                                                                                                                                                                                                                                                                                                                                                                                                                                                                                                                                                                                                                                                                                                                                                                                                                                                                                                                                                                                                                                                                                                                                                                                                                                                                                                                                                                                                                                                                                                                                                                             | CT20 W 0 48                                                                                                                                                                                                                                                                                                                                                                                                                                                                                                                                                                                                                                                                                                                                                                                                                                                                                                                                                                                                                                                                                                                                                                                                                                                                                                                                                                                                                                                                                                                                                                                                                                                                                                                                                                                                                                                                                                                                                                                                                                                                                                              | CT69 W <b>(</b> 49                                  |                        |
| AA13 W 🕚 21                    | AG11 W 🕚 32                                                                                                                                                                                                                                                                                                                                                                                                                                                                                                                                                                                                                                                                                                                                                                                                                                                                                                                                                                                                                                                                                                                                                                                                                                                                                                                                                                                                                                                                                                                                                                                                                                                                                                                                                                                                                                                                                                                                                                                                                                                                                                                    | AT03 W 🕚 33                                                                                                                                                                                                                                                                                                                                                                                                                                                                                                                                                                                                                                                                                                                                                                                                                                                                                                                                                                                                                                                                                                                                                                                                                                                                                                                                                                                                                                                                                                                                                                                                                                                                                                                                                                                                                                                                                                                                                                                                                                                                                                              | CT21 W 🕓 53                                                                                                                                                                                                                                                                                                                                                                                                                                                                                                                                                                                                                                                                                                                                                                                                                                                                                                                                                                                                                                                                                                                                                                                                                                                                                                                                                                                                                                                                                                                                                                                                                                                                                                                                                                                                                                                                                                                                                                                                                                                                                                              | CT70 W <u>\$\bar{\bar{\bar{\bar{\bar{\bar{\bar{</u> | G                      |
| AA14 W 🕛 21                    | AG12 W 🕚 31                                                                                                                                                                                                                                                                                                                                                                                                                                                                                                                                                                                                                                                                                                                                                                                                                                                                                                                                                                                                                                                                                                                                                                                                                                                                                                                                                                                                                                                                                                                                                                                                                                                                                                                                                                                                                                                                                                                                                                                                                                                                                                                    | AT04 W 🕚 34                                                                                                                                                                                                                                                                                                                                                                                                                                                                                                                                                                                                                                                                                                                                                                                                                                                                                                                                                                                                                                                                                                                                                                                                                                                                                                                                                                                                                                                                                                                                                                                                                                                                                                                                                                                                                                                                                                                                                                                                                                                                                                              | CT22 W 🕚 50                                                                                                                                                                                                                                                                                                                                                                                                                                                                                                                                                                                                                                                                                                                                                                                                                                                                                                                                                                                                                                                                                                                                                                                                                                                                                                                                                                                                                                                                                                                                                                                                                                                                                                                                                                                                                                                                                                                                                                                                                                                                                                              | CT71 W <u> </u>                                     | G0 W ✓ 23              |
| AA15 W 🕚 20                    | AG13 W 🕚 30                                                                                                                                                                                                                                                                                                                                                                                                                                                                                                                                                                                                                                                                                                                                                                                                                                                                                                                                                                                                                                                                                                                                                                                                                                                                                                                                                                                                                                                                                                                                                                                                                                                                                                                                                                                                                                                                                                                                                                                                                                                                                                                    | AT05 W \(\text{\text{\text{\text{\text{\text{\text{\text{\text{\text{\text{\text{\text{\text{\text{\text{\text{\text{\text{\text{\text{\text{\text{\text{\text{\text{\text{\text{\text{\text{\text{\text{\text{\text{\text{\text{\text{\text{\text{\text{\text{\text{\text{\text{\text{\text{\text{\text{\text{\text{\text{\text{\text{\text{\text{\text{\text{\text{\text{\text{\text{\text{\text{\text{\text{\text{\text{\text{\text{\text{\text{\text{\text{\text{\text{\text{\text{\text{\text{\text{\text{\text{\text{\text{\text{\text{\text{\text{\text{\text{\text{\text{\text{\text{\text{\text{\text{\text{\text{\text{\text{\text{\text{\text{\text{\text{\text{\text{\text{\text{\text{\text{\text{\text{\text{\tinx{\tiny{\tint{\text{\text{\text{\text{\text{\text{\text{\text{\text{\text{\text{\text{\text{\text{\text{\text{\text{\text{\text{\text{\text{\text{\text{\text{\text{\text{\text{\text{\text{\tinx{\tinx{\tinx{\tinx{\tinx{\tinx{\tinx{\text{\text{\text{\text{\text{\tinx{\tinx{\tinx{\tinx{\tinx{\tinx{\tinx{\tinx{\tinx{\tinx{\tinx{\tinx{\tinx{\tinx{\tinx{\tinx{\tinx{\tinx{\tinx{\tinx{\tinx{\tinx{\tinx{\tinx{\tinx{\tinx{\tinx{\tinx{\tinx{\tinx{\tinx{\tinx{\tinx{\tinx{\tinx{\tinx{\tinx{\tinx{\tinx{\tinx{\tinx{\tinx{\tinx{\tinx{\tinx{\tinx{\tinx{\tinx{\tinx{\tinx{\tinx{\tinx{\tinx{\tinx{\tinx{\tinx{\tinx{\tinx{\tinx{\tinx{\tinx{\tinx{\tinx{\tinx{\tinx{\tinx{\tinx{\tinx{\tinx{\tinx{\tinx{\tinx{\tinx{\tinx{\tinx{\tinx{\tinx{\tinx{\tinx{\tinx{\tinx{\tinx{\tinx{\tinx{\tinx{\tinx{\tinx{\tinx{\tinx{\tinx{\tinx{\tinx{\tinx{\tinx{\tinx{\tinx{\tinx{\tinx{\tinx{\tinx{\tinx{\tinx{\tinx{\tinx{\tinx{\tinx{\tinx{\tinx{\tinx{\tinx{\tinx{\tinx{\tinx{\tinx{\tinx{\tinx{\tinx{\tinx{\tinx{\tinx{\tinx{\tinx{\tinx{\tinx{\tinx{\tinx{\tinx{\tinx{\tinx{\tinx{\tinx{\tinx{\tinx{\tinx{\tinx{\tinx{\tinx{\tinx{\tinx{\tinx{\tinx{\tinx{\tinx{\tinx{\tinx{\tinx{\tinx{\tinx{\tinx{\tinx{\tinx{\tinx{\tinx{\tinx{\tinx{\tinx{\tinx{\tinx{\tinx{\tinx{\tinx{\tinx{\tinx{\tinx{\tinx{\tin\tii}\\ \tinx{\tinx{\tinx{\tinx{\tinx{\tinx{\tinx{\tinx{\tinx{\tinx{\tinx{\tinx{\ti | CT23 W 🕚 53                                                                                                                                                                                                                                                                                                                                                                                                                                                                                                                                                                                                                                                                                                                                                                                                                                                                                                                                                                                                                                                                                                                                                                                                                                                                                                                                                                                                                                                                                                                                                                                                                                                                                                                                                                                                                                                                                                                                                                                                                                                                                                              | CT72 W <u> </u>                                     | G2 W √ 82              |
| AA16 W 🕚 20                    | AG14 W 🕓 30                                                                                                                                                                                                                                                                                                                                                                                                                                                                                                                                                                                                                                                                                                                                                                                                                                                                                                                                                                                                                                                                                                                                                                                                                                                                                                                                                                                                                                                                                                                                                                                                                                                                                                                                                                                                                                                                                                                                                                                                                                                                                                                    | AT06 W <u>()</u> 35                                                                                                                                                                                                                                                                                                                                                                                                                                                                                                                                                                                                                                                                                                                                                                                                                                                                                                                                                                                                                                                                                                                                                                                                                                                                                                                                                                                                                                                                                                                                                                                                                                                                                                                                                                                                                                                                                                                                                                                                                                                                                                      | CT24 W 🕚 54                                                                                                                                                                                                                                                                                                                                                                                                                                                                                                                                                                                                                                                                                                                                                                                                                                                                                                                                                                                                                                                                                                                                                                                                                                                                                                                                                                                                                                                                                                                                                                                                                                                                                                                                                                                                                                                                                                                                                                                                                                                                                                              | CT73 W <b>(</b> 45                                  | G3 W \ 82              |
| AA17 W 🕚 26                    | AG15 W 🕓 30                                                                                                                                                                                                                                                                                                                                                                                                                                                                                                                                                                                                                                                                                                                                                                                                                                                                                                                                                                                                                                                                                                                                                                                                                                                                                                                                                                                                                                                                                                                                                                                                                                                                                                                                                                                                                                                                                                                                                                                                                                                                                                                    | AZ01 W 🕚 17                                                                                                                                                                                                                                                                                                                                                                                                                                                                                                                                                                                                                                                                                                                                                                                                                                                                                                                                                                                                                                                                                                                                                                                                                                                                                                                                                                                                                                                                                                                                                                                                                                                                                                                                                                                                                                                                                                                                                                                                                                                                                                              | CT25 W 🕚 53                                                                                                                                                                                                                                                                                                                                                                                                                                                                                                                                                                                                                                                                                                                                                                                                                                                                                                                                                                                                                                                                                                                                                                                                                                                                                                                                                                                                                                                                                                                                                                                                                                                                                                                                                                                                                                                                                                                                                                                                                                                                                                              | CT74 W <b>(</b> 45                                  | G4 W √ 49<br>G5 W √ 26 |
| AA18 W 🕦 23                    | AG16 W 🕚 32                                                                                                                                                                                                                                                                                                                                                                                                                                                                                                                                                                                                                                                                                                                                                                                                                                                                                                                                                                                                                                                                                                                                                                                                                                                                                                                                                                                                                                                                                                                                                                                                                                                                                                                                                                                                                                                                                                                                                                                                                                                                                                                    | AZ02 W <b>(</b> 17                                                                                                                                                                                                                                                                                                                                                                                                                                                                                                                                                                                                                                                                                                                                                                                                                                                                                                                                                                                                                                                                                                                                                                                                                                                                                                                                                                                                                                                                                                                                                                                                                                                                                                                                                                                                                                                                                                                                                                                                                                                                                                       | CT26 W <b>(</b> 53                                                                                                                                                                                                                                                                                                                                                                                                                                                                                                                                                                                                                                                                                                                                                                                                                                                                                                                                                                                                                                                                                                                                                                                                                                                                                                                                                                                                                                                                                                                                                                                                                                                                                                                                                                                                                                                                                                                                                                                                                                                                                                       | CT75 W <b>(</b> 50                                  | G6 W ✓ 39              |
| AA19 W <u>()</u> 23            | AG17 W 🕚 33                                                                                                                                                                                                                                                                                                                                                                                                                                                                                                                                                                                                                                                                                                                                                                                                                                                                                                                                                                                                                                                                                                                                                                                                                                                                                                                                                                                                                                                                                                                                                                                                                                                                                                                                                                                                                                                                                                                                                                                                                                                                                                                    | AZ03 W ( 17                                                                                                                                                                                                                                                                                                                                                                                                                                                                                                                                                                                                                                                                                                                                                                                                                                                                                                                                                                                                                                                                                                                                                                                                                                                                                                                                                                                                                                                                                                                                                                                                                                                                                                                                                                                                                                                                                                                                                                                                                                                                                                              | CT27 W () 49                                                                                                                                                                                                                                                                                                                                                                                                                                                                                                                                                                                                                                                                                                                                                                                                                                                                                                                                                                                                                                                                                                                                                                                                                                                                                                                                                                                                                                                                                                                                                                                                                                                                                                                                                                                                                                                                                                                                                                                                                                                                                                             | CT76 W <b>(</b> 47                                  | G0 VV V 33             |
| AA20 W 🕓 24                    | AG18 W 🕚 29                                                                                                                                                                                                                                                                                                                                                                                                                                                                                                                                                                                                                                                                                                                                                                                                                                                                                                                                                                                                                                                                                                                                                                                                                                                                                                                                                                                                                                                                                                                                                                                                                                                                                                                                                                                                                                                                                                                                                                                                                                                                                                                    | AZ04 W <u>()</u> 17                                                                                                                                                                                                                                                                                                                                                                                                                                                                                                                                                                                                                                                                                                                                                                                                                                                                                                                                                                                                                                                                                                                                                                                                                                                                                                                                                                                                                                                                                                                                                                                                                                                                                                                                                                                                                                                                                                                                                                                                                                                                                                      | CT28 W () 48                                                                                                                                                                                                                                                                                                                                                                                                                                                                                                                                                                                                                                                                                                                                                                                                                                                                                                                                                                                                                                                                                                                                                                                                                                                                                                                                                                                                                                                                                                                                                                                                                                                                                                                                                                                                                                                                                                                                                                                                                                                                                                             | CT77 W 0 50                                         | H                      |
| AA21 W 🕦 24                    | AG19 W ( 32                                                                                                                                                                                                                                                                                                                                                                                                                                                                                                                                                                                                                                                                                                                                                                                                                                                                                                                                                                                                                                                                                                                                                                                                                                                                                                                                                                                                                                                                                                                                                                                                                                                                                                                                                                                                                                                                                                                                                                                                                                                                                                                    | AZ05 W ( 17                                                                                                                                                                                                                                                                                                                                                                                                                                                                                                                                                                                                                                                                                                                                                                                                                                                                                                                                                                                                                                                                                                                                                                                                                                                                                                                                                                                                                                                                                                                                                                                                                                                                                                                                                                                                                                                                                                                                                                                                                                                                                                              | CT29 W (\) 53                                                                                                                                                                                                                                                                                                                                                                                                                                                                                                                                                                                                                                                                                                                                                                                                                                                                                                                                                                                                                                                                                                                                                                                                                                                                                                                                                                                                                                                                                                                                                                                                                                                                                                                                                                                                                                                                                                                                                                                                                                                                                                            | CT78 W 0 51                                         | H1                     |
| AB02 W () 13                   | AG20 W © 29                                                                                                                                                                                                                                                                                                                                                                                                                                                                                                                                                                                                                                                                                                                                                                                                                                                                                                                                                                                                                                                                                                                                                                                                                                                                                                                                                                                                                                                                                                                                                                                                                                                                                                                                                                                                                                                                                                                                                                                                                                                                                                                    | AZ06 W ( 15                                                                                                                                                                                                                                                                                                                                                                                                                                                                                                                                                                                                                                                                                                                                                                                                                                                                                                                                                                                                                                                                                                                                                                                                                                                                                                                                                                                                                                                                                                                                                                                                                                                                                                                                                                                                                                                                                                                                                                                                                                                                                                              | CT30 W () 49                                                                                                                                                                                                                                                                                                                                                                                                                                                                                                                                                                                                                                                                                                                                                                                                                                                                                                                                                                                                                                                                                                                                                                                                                                                                                                                                                                                                                                                                                                                                                                                                                                                                                                                                                                                                                                                                                                                                                                                                                                                                                                             | CT79 W 0 47                                         | H4 W <b>√</b> 39       |
| AB03 W 13                      | AG21 W 0 32                                                                                                                                                                                                                                                                                                                                                                                                                                                                                                                                                                                                                                                                                                                                                                                                                                                                                                                                                                                                                                                                                                                                                                                                                                                                                                                                                                                                                                                                                                                                                                                                                                                                                                                                                                                                                                                                                                                                                                                                                                                                                                                    | AZ07 W ( 15                                                                                                                                                                                                                                                                                                                                                                                                                                                                                                                                                                                                                                                                                                                                                                                                                                                                                                                                                                                                                                                                                                                                                                                                                                                                                                                                                                                                                                                                                                                                                                                                                                                                                                                                                                                                                                                                                                                                                                                                                                                                                                              | CT31 W (5 52                                                                                                                                                                                                                                                                                                                                                                                                                                                                                                                                                                                                                                                                                                                                                                                                                                                                                                                                                                                                                                                                                                                                                                                                                                                                                                                                                                                                                                                                                                                                                                                                                                                                                                                                                                                                                                                                                                                                                                                                                                                                                                             | CT80 W () 49                                        | H5 W <b>√</b> 55       |
| AB05 W ✓ 12                    | AL01 F ( 73                                                                                                                                                                                                                                                                                                                                                                                                                                                                                                                                                                                                                                                                                                                                                                                                                                                                                                                                                                                                                                                                                                                                                                                                                                                                                                                                                                                                                                                                                                                                                                                                                                                                                                                                                                                                                                                                                                                                                                                                                                                                                                                    | AZ08 W (15                                                                                                                                                                                                                                                                                                                                                                                                                                                                                                                                                                                                                                                                                                                                                                                                                                                                                                                                                                                                                                                                                                                                                                                                                                                                                                                                                                                                                                                                                                                                                                                                                                                                                                                                                                                                                                                                                                                                                                                                                                                                                                               | CT32 W ( 45                                                                                                                                                                                                                                                                                                                                                                                                                                                                                                                                                                                                                                                                                                                                                                                                                                                                                                                                                                                                                                                                                                                                                                                                                                                                                                                                                                                                                                                                                                                                                                                                                                                                                                                                                                                                                                                                                                                                                                                                                                                                                                              | CT81 W (5 49                                        | H6 W <b>√</b> 82       |
| AB06 W () 13                   | AL02 W ① 34                                                                                                                                                                                                                                                                                                                                                                                                                                                                                                                                                                                                                                                                                                                                                                                                                                                                                                                                                                                                                                                                                                                                                                                                                                                                                                                                                                                                                                                                                                                                                                                                                                                                                                                                                                                                                                                                                                                                                                                                                                                                                                                    | AZ09 W ( 16                                                                                                                                                                                                                                                                                                                                                                                                                                                                                                                                                                                                                                                                                                                                                                                                                                                                                                                                                                                                                                                                                                                                                                                                                                                                                                                                                                                                                                                                                                                                                                                                                                                                                                                                                                                                                                                                                                                                                                                                                                                                                                              | CT34 W ( 48                                                                                                                                                                                                                                                                                                                                                                                                                                                                                                                                                                                                                                                                                                                                                                                                                                                                                                                                                                                                                                                                                                                                                                                                                                                                                                                                                                                                                                                                                                                                                                                                                                                                                                                                                                                                                                                                                                                                                                                                                                                                                                              | CT82 W © 54<br>CT83 W © 47                          | H7 W <b>√ 41</b>       |
| AB07 W (\) 13<br>AC01 W (\) 13 | AL03 M ( 72<br>AL04 W ( 33                                                                                                                                                                                                                                                                                                                                                                                                                                                                                                                                                                                                                                                                                                                                                                                                                                                                                                                                                                                                                                                                                                                                                                                                                                                                                                                                                                                                                                                                                                                                                                                                                                                                                                                                                                                                                                                                                                                                                                                                                                                                                                     | AZ10 W ( 16                                                                                                                                                                                                                                                                                                                                                                                                                                                                                                                                                                                                                                                                                                                                                                                                                                                                                                                                                                                                                                                                                                                                                                                                                                                                                                                                                                                                                                                                                                                                                                                                                                                                                                                                                                                                                                                                                                                                                                                                                                                                                                              | CT34 W \( \text{ \text{\text{\text{\text{\text{\text{\text{\text{\text{\text{\text{\text{\text{\text{\text{\text{\text{\text{\text{\text{\text{\text{\text{\text{\text{\text{\text{\text{\text{\text{\text{\text{\text{\text{\text{\text{\text{\text{\text{\text{\text{\text{\text{\text{\text{\text{\text{\text{\text{\text{\text{\text{\text{\text{\text{\text{\text{\text{\text{\text{\text{\text{\text{\text{\text{\text{\text{\text{\text{\text{\text{\text{\text{\text{\text{\text{\text{\text{\text{\text{\text{\text{\text{\text{\text{\text{\text{\text{\text{\text{\text{\text{\text{\text{\text{\text{\text{\text{\text{\text{\text{\text{\text{\text{\text{\text{\text{\text{\text{\text{\text{\text{\text{\text{\text{\text{\text{\text{\text{\text{\text{\text{\text{\text{\text{\text{\text{\text{\text{\text{\text{\text{\text{\text{\text{\tint{\text{\text{\text{\text{\text{\text{\text{\text{\text{\text{\text{\text{\text{\text{\text{\text{\text{\text{\text{\text{\text{\text{\text{\text{\text{\tint{\text{\text{\text{\text{\text{\tin}\text{\text{\text{\text{\text{\text{\text{\text{\text{\text{\text{\text{\text{\text{\text{\text{\text{\text{\text{\text{\text{\text{\tint{\text{\text{\text{\tint{\text{\text{\text{\text{\text{\tint{\text{\text{\text{\text{\text{\text{\text{\text{\text{\tint{\text{\text{\text{\text{\text{\text{\text{\text{\text{\text{\text{\text{\text{\text{\text{\text{\text{\text{\text{\text{\text{\text{\text{\text{\text{\text{\text{\text{\text{\text{\text{\text{\tint{\text{\text{\text{\text{\text{\text{\text{\text{\text{\tilit{\text{\tint{\text{\tilit{\text{\text{\text{\tilit{\text{\text{\tinit}\text{\text{\text{\text{\text{\text{\tilit{\text{\text{\text{\text{\text{\text{\text{\text{\text{\text{\text{\text{\text{\text{\text{\text{\text{\text{\text{\text{\text{\text{\texi}\text{\text{\text{\text{\text{\text{\text{\text{\text{\text{\ti}}\\tint{\text{\text{\texi}\text{\text{\text{\texi}\text{\text{\text{\text{\texi}\text{\text{\texi{\texi}\tilit{\text{\text{\tetit}}}\tint{\text{\tiint{\text{\tiint{\text{\texi}\text{\ti | CT84 W (\cdot 48)                                   | H8 W <b>√</b> 41       |
| AC02 W ( 13                    | AL05 M © 72                                                                                                                                                                                                                                                                                                                                                                                                                                                                                                                                                                                                                                                                                                                                                                                                                                                                                                                                                                                                                                                                                                                                                                                                                                                                                                                                                                                                                                                                                                                                                                                                                                                                                                                                                                                                                                                                                                                                                                                                                                                                                                                    | В                                                                                                                                                                                                                                                                                                                                                                                                                                                                                                                                                                                                                                                                                                                                                                                                                                                                                                                                                                                                                                                                                                                                                                                                                                                                                                                                                                                                                                                                                                                                                                                                                                                                                                                                                                                                                                                                                                                                                                                                                                                                                                                        | CT36 W () 52                                                                                                                                                                                                                                                                                                                                                                                                                                                                                                                                                                                                                                                                                                                                                                                                                                                                                                                                                                                                                                                                                                                                                                                                                                                                                                                                                                                                                                                                                                                                                                                                                                                                                                                                                                                                                                                                                                                                                                                                                                                                                                             | CT85 W () 53                                        | H10 W ✓ 39             |
| AC03 W ( 13                    | AL06 W ( 33                                                                                                                                                                                                                                                                                                                                                                                                                                                                                                                                                                                                                                                                                                                                                                                                                                                                                                                                                                                                                                                                                                                                                                                                                                                                                                                                                                                                                                                                                                                                                                                                                                                                                                                                                                                                                                                                                                                                                                                                                                                                                                                    | B1 W √ 52                                                                                                                                                                                                                                                                                                                                                                                                                                                                                                                                                                                                                                                                                                                                                                                                                                                                                                                                                                                                                                                                                                                                                                                                                                                                                                                                                                                                                                                                                                                                                                                                                                                                                                                                                                                                                                                                                                                                                                                                                                                                                                                | CT37 W () 51                                                                                                                                                                                                                                                                                                                                                                                                                                                                                                                                                                                                                                                                                                                                                                                                                                                                                                                                                                                                                                                                                                                                                                                                                                                                                                                                                                                                                                                                                                                                                                                                                                                                                                                                                                                                                                                                                                                                                                                                                                                                                                             | CT86 W © 54                                         | H50 W ✓ 37             |
| AC04 W ( 13                    | AL07 F \( \text{\text{\text{\text{\text{\text{\text{\text{\text{\text{\text{\text{\text{\text{\text{\text{\text{\text{\text{\text{\text{\text{\text{\text{\text{\text{\text{\text{\text{\text{\text{\text{\text{\text{\text{\text{\text{\text{\text{\text{\text{\text{\text{\text{\text{\text{\text{\text{\text{\text{\text{\text{\text{\text{\text{\text{\text{\text{\text{\text{\text{\text{\text{\text{\text{\text{\text{\text{\text{\text{\text{\text{\text{\text{\text{\text{\text{\text{\text{\text{\text{\text{\text{\text{\text{\text{\text{\text{\text{\text{\text{\text{\text{\text{\text{\text{\text{\text{\text{\text{\text{\text{\text{\text{\text{\text{\text{\text{\text{\text{\text{\text{\text{\text{\text{\text{\text{\text{\text{\text{\text{\text{\text{\text{\text{\text{\text{\text{\text{\text{\text{\text{\text{\text{\text{\text{\text{\text{\text{\text{\text{\text{\text{\text{\text{\text{\text{\text{\text{\text{\text{\text{\text{\text{\text{\text{\text{\text{\text{\text{\text{\text{\text{\text{\text{\text{\text{\text{\text{\text{\text{\text{\text{\text{\text{\text{\text{\text{\text{\tint{\text{\text{\text{\text{\tint{\text{\text{\tint{\text{\text{\text{\tint{\text{\tint{\text{\tint{\text{\text{\tint{\tint{\text{\tint{\text{\tint{\text{\tint{\text{\tint{\text{\tint{\text{\tint{\text{\tint{\tint{\tint{\tint{\tint{\text{\tint{\tint{\tint{\tint{\tint{\tint{\tint{\tint{\tint{\text{\tint{\tint{\tint{\text{\tint{\tint{\tint{\tint{\tint{\tint{\text{\tint{\tint{\tint{\tint{\tint{\tint{\tint{\tint{\tint{\tint{\tint{\tint{\tint{\tint{\tint{\tinit{\tint{\tinit{\text{\tinit{\text{\tinit{\text{\tinit}\tint{\tinit{\tinit{\tinit{\tinit{\tinit{\tinit{\tinit{\tinit{\tinit{\tinit{\tinit{\tinit{\tinit{\tinit{\tinit{\tinit{\tinit{\tinit{\tinit{\tinit{\tinit{\tinit{\tinit{\tinit{\tinit{\tinit{\tinit{\tinit{\tinit{\tinit{\tinit{\tinit{\tinit{\tiin}\tinit{\tiit{\tiint{\tiinit{\tiin}\tinit{\tiin}\tinit{\tiin}\tiin}\tiin}\tinit{\tiint{\tiinit{\tiin}\tiint{\tiinit{\tiinit{\tiinit{\tiinit{\tiinit{\tiinit{\tiinit{\tiinit{\tiin\tii}}\\tiinit{\tiin}\tiin}\ | B3 W ✓ 50                                                                                                                                                                                                                                                                                                                                                                                                                                                                                                                                                                                                                                                                                                                                                                                                                                                                                                                                                                                                                                                                                                                                                                                                                                                                                                                                                                                                                                                                                                                                                                                                                                                                                                                                                                                                                                                                                                                                                                                                                                                                                                                | CT38 W () 51                                                                                                                                                                                                                                                                                                                                                                                                                                                                                                                                                                                                                                                                                                                                                                                                                                                                                                                                                                                                                                                                                                                                                                                                                                                                                                                                                                                                                                                                                                                                                                                                                                                                                                                                                                                                                                                                                                                                                                                                                                                                                                             | CT87 W () 50                                        |                        |
| AD01 W () 43                   | AL08 W ( 32                                                                                                                                                                                                                                                                                                                                                                                                                                                                                                                                                                                                                                                                                                                                                                                                                                                                                                                                                                                                                                                                                                                                                                                                                                                                                                                                                                                                                                                                                                                                                                                                                                                                                                                                                                                                                                                                                                                                                                                                                                                                                                                    | B4                                                                                                                                                                                                                                                                                                                                                                                                                                                                                                                                                                                                                                                                                                                                                                                                                                                                                                                                                                                                                                                                                                                                                                                                                                                                                                                                                                                                                                                                                                                                                                                                                                                                                                                                                                                                                                                                                                                                                                                                                                                                                                                       | CT39 W () 47                                                                                                                                                                                                                                                                                                                                                                                                                                                                                                                                                                                                                                                                                                                                                                                                                                                                                                                                                                                                                                                                                                                                                                                                                                                                                                                                                                                                                                                                                                                                                                                                                                                                                                                                                                                                                                                                                                                                                                                                                                                                                                             | CT88 W                                              | I6 W <b>√</b> 82       |
| AD02 W ( 43                    | AL09 F 🕓 74                                                                                                                                                                                                                                                                                                                                                                                                                                                                                                                                                                                                                                                                                                                                                                                                                                                                                                                                                                                                                                                                                                                                                                                                                                                                                                                                                                                                                                                                                                                                                                                                                                                                                                                                                                                                                                                                                                                                                                                                                                                                                                                    | B5 W <b>√</b> 50                                                                                                                                                                                                                                                                                                                                                                                                                                                                                                                                                                                                                                                                                                                                                                                                                                                                                                                                                                                                                                                                                                                                                                                                                                                                                                                                                                                                                                                                                                                                                                                                                                                                                                                                                                                                                                                                                                                                                                                                                                                                                                         | CT40 W () 48                                                                                                                                                                                                                                                                                                                                                                                                                                                                                                                                                                                                                                                                                                                                                                                                                                                                                                                                                                                                                                                                                                                                                                                                                                                                                                                                                                                                                                                                                                                                                                                                                                                                                                                                                                                                                                                                                                                                                                                                                                                                                                             | CT89 W <u>()</u> 53                                 | 17 W √ 53              |
| AD03 W 0 42                    | AL10 W 🕓 32                                                                                                                                                                                                                                                                                                                                                                                                                                                                                                                                                                                                                                                                                                                                                                                                                                                                                                                                                                                                                                                                                                                                                                                                                                                                                                                                                                                                                                                                                                                                                                                                                                                                                                                                                                                                                                                                                                                                                                                                                                                                                                                    | B6 W <b>√</b> 82                                                                                                                                                                                                                                                                                                                                                                                                                                                                                                                                                                                                                                                                                                                                                                                                                                                                                                                                                                                                                                                                                                                                                                                                                                                                                                                                                                                                                                                                                                                                                                                                                                                                                                                                                                                                                                                                                                                                                                                                                                                                                                         | CT41 W 0 50                                                                                                                                                                                                                                                                                                                                                                                                                                                                                                                                                                                                                                                                                                                                                                                                                                                                                                                                                                                                                                                                                                                                                                                                                                                                                                                                                                                                                                                                                                                                                                                                                                                                                                                                                                                                                                                                                                                                                                                                                                                                                                              | CT90 W <u>0</u> 47                                  | 17                     |
| AD04 W 🕚 42                    | AL11 F 🕚 73                                                                                                                                                                                                                                                                                                                                                                                                                                                                                                                                                                                                                                                                                                                                                                                                                                                                                                                                                                                                                                                                                                                                                                                                                                                                                                                                                                                                                                                                                                                                                                                                                                                                                                                                                                                                                                                                                                                                                                                                                                                                                                                    | B8 W <b>√ 2</b> 6                                                                                                                                                                                                                                                                                                                                                                                                                                                                                                                                                                                                                                                                                                                                                                                                                                                                                                                                                                                                                                                                                                                                                                                                                                                                                                                                                                                                                                                                                                                                                                                                                                                                                                                                                                                                                                                                                                                                                                                                                                                                                                        | CT42 W 🕚 51                                                                                                                                                                                                                                                                                                                                                                                                                                                                                                                                                                                                                                                                                                                                                                                                                                                                                                                                                                                                                                                                                                                                                                                                                                                                                                                                                                                                                                                                                                                                                                                                                                                                                                                                                                                                                                                                                                                                                                                                                                                                                                              | CT91 W <u>\$\bar{\sqrt{0}}\$ 45</u>                 | 110 W √ 82             |
| AD05 W 🕚 41                    | AL12 W 🕚 34                                                                                                                                                                                                                                                                                                                                                                                                                                                                                                                                                                                                                                                                                                                                                                                                                                                                                                                                                                                                                                                                                                                                                                                                                                                                                                                                                                                                                                                                                                                                                                                                                                                                                                                                                                                                                                                                                                                                                                                                                                                                                                                    | B9 W <b>√ 24</b>                                                                                                                                                                                                                                                                                                                                                                                                                                                                                                                                                                                                                                                                                                                                                                                                                                                                                                                                                                                                                                                                                                                                                                                                                                                                                                                                                                                                                                                                                                                                                                                                                                                                                                                                                                                                                                                                                                                                                                                                                                                                                                         | CT43 W <u>()</u> 53                                                                                                                                                                                                                                                                                                                                                                                                                                                                                                                                                                                                                                                                                                                                                                                                                                                                                                                                                                                                                                                                                                                                                                                                                                                                                                                                                                                                                                                                                                                                                                                                                                                                                                                                                                                                                                                                                                                                                                                                                                                                                                      | CT92 W <u> </u>                                     | I11 W √ 82             |
| AD06 W 🕚 38                    | AL13 F 🕓 73                                                                                                                                                                                                                                                                                                                                                                                                                                                                                                                                                                                                                                                                                                                                                                                                                                                                                                                                                                                                                                                                                                                                                                                                                                                                                                                                                                                                                                                                                                                                                                                                                                                                                                                                                                                                                                                                                                                                                                                                                                                                                                                    | B50 W <b>√</b> 16                                                                                                                                                                                                                                                                                                                                                                                                                                                                                                                                                                                                                                                                                                                                                                                                                                                                                                                                                                                                                                                                                                                                                                                                                                                                                                                                                                                                                                                                                                                                                                                                                                                                                                                                                                                                                                                                                                                                                                                                                                                                                                        | CT44 W 🕚 51                                                                                                                                                                                                                                                                                                                                                                                                                                                                                                                                                                                                                                                                                                                                                                                                                                                                                                                                                                                                                                                                                                                                                                                                                                                                                                                                                                                                                                                                                                                                                                                                                                                                                                                                                                                                                                                                                                                                                                                                                                                                                                              | CT93 W <b>○ 45</b>                                  | l12 W √ 82             |
| AD07 W 🕚 38                    | AL14 W 🖰 33                                                                                                                                                                                                                                                                                                                                                                                                                                                                                                                                                                                                                                                                                                                                                                                                                                                                                                                                                                                                                                                                                                                                                                                                                                                                                                                                                                                                                                                                                                                                                                                                                                                                                                                                                                                                                                                                                                                                                                                                                                                                                                                    |                                                                                                                                                                                                                                                                                                                                                                                                                                                                                                                                                                                                                                                                                                                                                                                                                                                                                                                                                                                                                                                                                                                                                                                                                                                                                                                                                                                                                                                                                                                                                                                                                                                                                                                                                                                                                                                                                                                                                                                                                                                                                                                          | CT45 W <u> </u>                                                                                                                                                                                                                                                                                                                                                                                                                                                                                                                                                                                                                                                                                                                                                                                                                                                                                                                                                                                                                                                                                                                                                                                                                                                                                                                                                                                                                                                                                                                                                                                                                                                                                                                                                                                                                                                                                                                                                                                                                                                                                                          | CT94 W <b>①</b> 47                                  | I13 W ✓ 51             |
| AD08 W 🕛 40                    | AL15 F 🕓 74                                                                                                                                                                                                                                                                                                                                                                                                                                                                                                                                                                                                                                                                                                                                                                                                                                                                                                                                                                                                                                                                                                                                                                                                                                                                                                                                                                                                                                                                                                                                                                                                                                                                                                                                                                                                                                                                                                                                                                                                                                                                                                                    | C                                                                                                                                                                                                                                                                                                                                                                                                                                                                                                                                                                                                                                                                                                                                                                                                                                                                                                                                                                                                                                                                                                                                                                                                                                                                                                                                                                                                                                                                                                                                                                                                                                                                                                                                                                                                                                                                                                                                                                                                                                                                                                                        | CT46 W 🕓 50                                                                                                                                                                                                                                                                                                                                                                                                                                                                                                                                                                                                                                                                                                                                                                                                                                                                                                                                                                                                                                                                                                                                                                                                                                                                                                                                                                                                                                                                                                                                                                                                                                                                                                                                                                                                                                                                                                                                                                                                                                                                                                              | CT95 W <b>U</b> 45                                  | I14 W <b>√</b> 48      |
| AD09 W 🕓 40                    | AL16 W 🕚 31                                                                                                                                                                                                                                                                                                                                                                                                                                                                                                                                                                                                                                                                                                                                                                                                                                                                                                                                                                                                                                                                                                                                                                                                                                                                                                                                                                                                                                                                                                                                                                                                                                                                                                                                                                                                                                                                                                                                                                                                                                                                                                                    | C1 W 🗸 82                                                                                                                                                                                                                                                                                                                                                                                                                                                                                                                                                                                                                                                                                                                                                                                                                                                                                                                                                                                                                                                                                                                                                                                                                                                                                                                                                                                                                                                                                                                                                                                                                                                                                                                                                                                                                                                                                                                                                                                                                                                                                                                | CT47 W 🕓 49                                                                                                                                                                                                                                                                                                                                                                                                                                                                                                                                                                                                                                                                                                                                                                                                                                                                                                                                                                                                                                                                                                                                                                                                                                                                                                                                                                                                                                                                                                                                                                                                                                                                                                                                                                                                                                                                                                                                                                                                                                                                                                              | CT96 W <b>47</b>                                    | I15 W <b>√ 27</b>      |
| AD10 W <u> </u>                | AL17 F 🕚 74                                                                                                                                                                                                                                                                                                                                                                                                                                                                                                                                                                                                                                                                                                                                                                                                                                                                                                                                                                                                                                                                                                                                                                                                                                                                                                                                                                                                                                                                                                                                                                                                                                                                                                                                                                                                                                                                                                                                                                                                                                                                                                                    | C2 W 🗸 82                                                                                                                                                                                                                                                                                                                                                                                                                                                                                                                                                                                                                                                                                                                                                                                                                                                                                                                                                                                                                                                                                                                                                                                                                                                                                                                                                                                                                                                                                                                                                                                                                                                                                                                                                                                                                                                                                                                                                                                                                                                                                                                | CT48 W 🕚 50                                                                                                                                                                                                                                                                                                                                                                                                                                                                                                                                                                                                                                                                                                                                                                                                                                                                                                                                                                                                                                                                                                                                                                                                                                                                                                                                                                                                                                                                                                                                                                                                                                                                                                                                                                                                                                                                                                                                                                                                                                                                                                              | CT97 W <u>\$\bar{\sqrt{0}}\$</u> 50                 |                        |
| AD11 W 🕚 36                    | AL18 W 🕚 33                                                                                                                                                                                                                                                                                                                                                                                                                                                                                                                                                                                                                                                                                                                                                                                                                                                                                                                                                                                                                                                                                                                                                                                                                                                                                                                                                                                                                                                                                                                                                                                                                                                                                                                                                                                                                                                                                                                                                                                                                                                                                                                    | C3 W <b>√</b> 82                                                                                                                                                                                                                                                                                                                                                                                                                                                                                                                                                                                                                                                                                                                                                                                                                                                                                                                                                                                                                                                                                                                                                                                                                                                                                                                                                                                                                                                                                                                                                                                                                                                                                                                                                                                                                                                                                                                                                                                                                                                                                                         | CT49 W 🕚 49                                                                                                                                                                                                                                                                                                                                                                                                                                                                                                                                                                                                                                                                                                                                                                                                                                                                                                                                                                                                                                                                                                                                                                                                                                                                                                                                                                                                                                                                                                                                                                                                                                                                                                                                                                                                                                                                                                                                                                                                                                                                                                              | CT98 W 🕚 51                                         | J                      |
| AF01 W 🕚 18                    | AL19 F 🕓 74                                                                                                                                                                                                                                                                                                                                                                                                                                                                                                                                                                                                                                                                                                                                                                                                                                                                                                                                                                                                                                                                                                                                                                                                                                                                                                                                                                                                                                                                                                                                                                                                                                                                                                                                                                                                                                                                                                                                                                                                                                                                                                                    | CT01 W 🕚 50                                                                                                                                                                                                                                                                                                                                                                                                                                                                                                                                                                                                                                                                                                                                                                                                                                                                                                                                                                                                                                                                                                                                                                                                                                                                                                                                                                                                                                                                                                                                                                                                                                                                                                                                                                                                                                                                                                                                                                                                                                                                                                              | CT50 W <b>(</b> 55                                                                                                                                                                                                                                                                                                                                                                                                                                                                                                                                                                                                                                                                                                                                                                                                                                                                                                                                                                                                                                                                                                                                                                                                                                                                                                                                                                                                                                                                                                                                                                                                                                                                                                                                                                                                                                                                                                                                                                                                                                                                                                       | CT99 W <b>51</b>                                    | J2 W 🗸 10              |
| AF02 W <b>(</b> ) 18           | AL20 W 🕚 34                                                                                                                                                                                                                                                                                                                                                                                                                                                                                                                                                                                                                                                                                                                                                                                                                                                                                                                                                                                                                                                                                                                                                                                                                                                                                                                                                                                                                                                                                                                                                                                                                                                                                                                                                                                                                                                                                                                                                                                                                                                                                                                    | CT02 W 🕚 52                                                                                                                                                                                                                                                                                                                                                                                                                                                                                                                                                                                                                                                                                                                                                                                                                                                                                                                                                                                                                                                                                                                                                                                                                                                                                                                                                                                                                                                                                                                                                                                                                                                                                                                                                                                                                                                                                                                                                                                                                                                                                                              | CT51 W <b>(</b> 49                                                                                                                                                                                                                                                                                                                                                                                                                                                                                                                                                                                                                                                                                                                                                                                                                                                                                                                                                                                                                                                                                                                                                                                                                                                                                                                                                                                                                                                                                                                                                                                                                                                                                                                                                                                                                                                                                                                                                                                                                                                                                                       | CT100 W <u>46</u>                                   | J3 SC √ 7              |
| AF03 W 🕛 18                    | AL21 W 0 34                                                                                                                                                                                                                                                                                                                                                                                                                                                                                                                                                                                                                                                                                                                                                                                                                                                                                                                                                                                                                                                                                                                                                                                                                                                                                                                                                                                                                                                                                                                                                                                                                                                                                                                                                                                                                                                                                                                                                                                                                                                                                                                    | CT03 W ( 45                                                                                                                                                                                                                                                                                                                                                                                                                                                                                                                                                                                                                                                                                                                                                                                                                                                                                                                                                                                                                                                                                                                                                                                                                                                                                                                                                                                                                                                                                                                                                                                                                                                                                                                                                                                                                                                                                                                                                                                                                                                                                                              | CT52 W () 55                                                                                                                                                                                                                                                                                                                                                                                                                                                                                                                                                                                                                                                                                                                                                                                                                                                                                                                                                                                                                                                                                                                                                                                                                                                                                                                                                                                                                                                                                                                                                                                                                                                                                                                                                                                                                                                                                                                                                                                                                                                                                                             | CT101 W ( 47                                        | J4 SC \ 84             |
| AF04 W 🕚 18                    | AL22 W 🕚 34                                                                                                                                                                                                                                                                                                                                                                                                                                                                                                                                                                                                                                                                                                                                                                                                                                                                                                                                                                                                                                                                                                                                                                                                                                                                                                                                                                                                                                                                                                                                                                                                                                                                                                                                                                                                                                                                                                                                                                                                                                                                                                                    | CT04 W ( 55                                                                                                                                                                                                                                                                                                                                                                                                                                                                                                                                                                                                                                                                                                                                                                                                                                                                                                                                                                                                                                                                                                                                                                                                                                                                                                                                                                                                                                                                                                                                                                                                                                                                                                                                                                                                                                                                                                                                                                                                                                                                                                              | CT53 W 🕚 51                                                                                                                                                                                                                                                                                                                                                                                                                                                                                                                                                                                                                                                                                                                                                                                                                                                                                                                                                                                                                                                                                                                                                                                                                                                                                                                                                                                                                                                                                                                                                                                                                                                                                                                                                                                                                                                                                                                                                                                                                                                                                                              | CT102 W () 45                                       | J5                     |