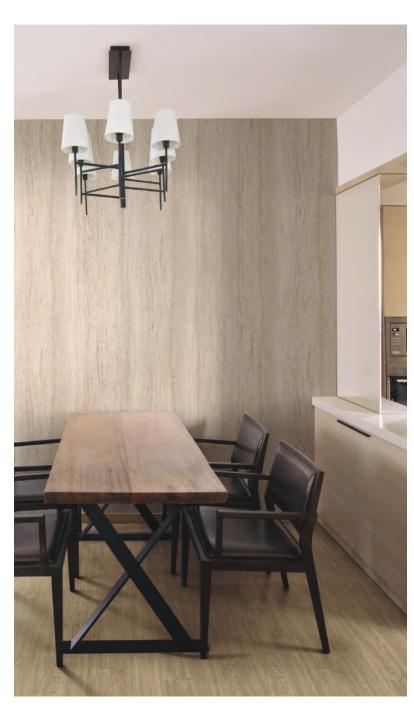

WHY REPLACE WHEN YOU CAN UPGRADE?

| ۸                              | Δ                                                                                                                                                                                                                                                                                                                                                                                                                                                                                                                                                                                                                                                                                                                                                                                                                                                                                                                                                                                                                                                                                                                                                                                                                                                                                                                                                                                                                                                                                                                                                                                                                                                                                                                                                                                                                                                                                                                                                                                                                                                                                                                              | ٨                                                                                                                                                                                                                                                                                                                                                                                                                                                                                                                                                                                                                                                                                                                                                                                                                                                                                                                                                                                                                                                                                                                                                                                                                                                                                                                                                                                                                                                                                                                                                                                                                                                                                                                                                                                                                                                                                                                                                                                                                                                                                                                        | С                                                                                                                                                                                                                                                                                                                                                                                                                                                                                                                                                                                                                                                                                                                                                                                                                                                                                                                                                                                                                                                                                                                                                                                                                                                                                                                                                                                                                                                                                                                                                                                                                                                                                                                                                                                                                                                                                                                                                                                                                                                                                                                        | С                                                   | D                      |
|--------------------------------|--------------------------------------------------------------------------------------------------------------------------------------------------------------------------------------------------------------------------------------------------------------------------------------------------------------------------------------------------------------------------------------------------------------------------------------------------------------------------------------------------------------------------------------------------------------------------------------------------------------------------------------------------------------------------------------------------------------------------------------------------------------------------------------------------------------------------------------------------------------------------------------------------------------------------------------------------------------------------------------------------------------------------------------------------------------------------------------------------------------------------------------------------------------------------------------------------------------------------------------------------------------------------------------------------------------------------------------------------------------------------------------------------------------------------------------------------------------------------------------------------------------------------------------------------------------------------------------------------------------------------------------------------------------------------------------------------------------------------------------------------------------------------------------------------------------------------------------------------------------------------------------------------------------------------------------------------------------------------------------------------------------------------------------------------------------------------------------------------------------------------------|--------------------------------------------------------------------------------------------------------------------------------------------------------------------------------------------------------------------------------------------------------------------------------------------------------------------------------------------------------------------------------------------------------------------------------------------------------------------------------------------------------------------------------------------------------------------------------------------------------------------------------------------------------------------------------------------------------------------------------------------------------------------------------------------------------------------------------------------------------------------------------------------------------------------------------------------------------------------------------------------------------------------------------------------------------------------------------------------------------------------------------------------------------------------------------------------------------------------------------------------------------------------------------------------------------------------------------------------------------------------------------------------------------------------------------------------------------------------------------------------------------------------------------------------------------------------------------------------------------------------------------------------------------------------------------------------------------------------------------------------------------------------------------------------------------------------------------------------------------------------------------------------------------------------------------------------------------------------------------------------------------------------------------------------------------------------------------------------------------------------------|--------------------------------------------------------------------------------------------------------------------------------------------------------------------------------------------------------------------------------------------------------------------------------------------------------------------------------------------------------------------------------------------------------------------------------------------------------------------------------------------------------------------------------------------------------------------------------------------------------------------------------------------------------------------------------------------------------------------------------------------------------------------------------------------------------------------------------------------------------------------------------------------------------------------------------------------------------------------------------------------------------------------------------------------------------------------------------------------------------------------------------------------------------------------------------------------------------------------------------------------------------------------------------------------------------------------------------------------------------------------------------------------------------------------------------------------------------------------------------------------------------------------------------------------------------------------------------------------------------------------------------------------------------------------------------------------------------------------------------------------------------------------------------------------------------------------------------------------------------------------------------------------------------------------------------------------------------------------------------------------------------------------------------------------------------------------------------------------------------------------------|-----------------------------------------------------|------------------------|
| Α                              | Α                                                                                                                                                                                                                                                                                                                                                                                                                                                                                                                                                                                                                                                                                                                                                                                                                                                                                                                                                                                                                                                                                                                                                                                                                                                                                                                                                                                                                                                                                                                                                                                                                                                                                                                                                                                                                                                                                                                                                                                                                                                                                                                              | A                                                                                                                                                                                                                                                                                                                                                                                                                                                                                                                                                                                                                                                                                                                                                                                                                                                                                                                                                                                                                                                                                                                                                                                                                                                                                                                                                                                                                                                                                                                                                                                                                                                                                                                                                                                                                                                                                                                                                                                                                                                                                                                        | C                                                                                                                                                                                                                                                                                                                                                                                                                                                                                                                                                                                                                                                                                                                                                                                                                                                                                                                                                                                                                                                                                                                                                                                                                                                                                                                                                                                                                                                                                                                                                                                                                                                                                                                                                                                                                                                                                                                                                                                                                                                                                                                        |                                                     | D                      |
| A1 W \ 54                      | AF05 W ( 18                                                                                                                                                                                                                                                                                                                                                                                                                                                                                                                                                                                                                                                                                                                                                                                                                                                                                                                                                                                                                                                                                                                                                                                                                                                                                                                                                                                                                                                                                                                                                                                                                                                                                                                                                                                                                                                                                                                                                                                                                                                                                                                    | AL23 W ( 31                                                                                                                                                                                                                                                                                                                                                                                                                                                                                                                                                                                                                                                                                                                                                                                                                                                                                                                                                                                                                                                                                                                                                                                                                                                                                                                                                                                                                                                                                                                                                                                                                                                                                                                                                                                                                                                                                                                                                                                                                                                                                                              | CT05 W © 52                                                                                                                                                                                                                                                                                                                                                                                                                                                                                                                                                                                                                                                                                                                                                                                                                                                                                                                                                                                                                                                                                                                                                                                                                                                                                                                                                                                                                                                                                                                                                                                                                                                                                                                                                                                                                                                                                                                                                                                                                                                                                                              | CT54 W 0 52                                         | D1 W \ 54              |
| A2 W \ 82                      | AF06 W 0 18                                                                                                                                                                                                                                                                                                                                                                                                                                                                                                                                                                                                                                                                                                                                                                                                                                                                                                                                                                                                                                                                                                                                                                                                                                                                                                                                                                                                                                                                                                                                                                                                                                                                                                                                                                                                                                                                                                                                                                                                                                                                                                                    | AL24 W () 32                                                                                                                                                                                                                                                                                                                                                                                                                                                                                                                                                                                                                                                                                                                                                                                                                                                                                                                                                                                                                                                                                                                                                                                                                                                                                                                                                                                                                                                                                                                                                                                                                                                                                                                                                                                                                                                                                                                                                                                                                                                                                                             | CT06 W ( 48                                                                                                                                                                                                                                                                                                                                                                                                                                                                                                                                                                                                                                                                                                                                                                                                                                                                                                                                                                                                                                                                                                                                                                                                                                                                                                                                                                                                                                                                                                                                                                                                                                                                                                                                                                                                                                                                                                                                                                                                                                                                                                              | CT55 W (5 54                                        | D2 W \ 82              |
| A3 W \ 82                      | AF07 W 0 18                                                                                                                                                                                                                                                                                                                                                                                                                                                                                                                                                                                                                                                                                                                                                                                                                                                                                                                                                                                                                                                                                                                                                                                                                                                                                                                                                                                                                                                                                                                                                                                                                                                                                                                                                                                                                                                                                                                                                                                                                                                                                                                    | AL25 W (5) 34                                                                                                                                                                                                                                                                                                                                                                                                                                                                                                                                                                                                                                                                                                                                                                                                                                                                                                                                                                                                                                                                                                                                                                                                                                                                                                                                                                                                                                                                                                                                                                                                                                                                                                                                                                                                                                                                                                                                                                                                                                                                                                            | CT07 W ( 49                                                                                                                                                                                                                                                                                                                                                                                                                                                                                                                                                                                                                                                                                                                                                                                                                                                                                                                                                                                                                                                                                                                                                                                                                                                                                                                                                                                                                                                                                                                                                                                                                                                                                                                                                                                                                                                                                                                                                                                                                                                                                                              | CT56 W <b>§</b> 52                                  | D3 W √ 82<br>D4 W √ 38 |
| A4 W ( 54<br>AA01 W ( 27       | AF08 W ( 19<br>AF09 W ( 18                                                                                                                                                                                                                                                                                                                                                                                                                                                                                                                                                                                                                                                                                                                                                                                                                                                                                                                                                                                                                                                                                                                                                                                                                                                                                                                                                                                                                                                                                                                                                                                                                                                                                                                                                                                                                                                                                                                                                                                                                                                                                                     | AL26 W \( \bar{\cup} \) 32  AL27 W \( \bar{\cup} \) 32                                                                                                                                                                                                                                                                                                                                                                                                                                                                                                                                                                                                                                                                                                                                                                                                                                                                                                                                                                                                                                                                                                                                                                                                                                                                                                                                                                                                                                                                                                                                                                                                                                                                                                                                                                                                                                                                                                                                                                                                                                                                   | CT08 W (\) 53                                                                                                                                                                                                                                                                                                                                                                                                                                                                                                                                                                                                                                                                                                                                                                                                                                                                                                                                                                                                                                                                                                                                                                                                                                                                                                                                                                                                                                                                                                                                                                                                                                                                                                                                                                                                                                                                                                                                                                                                                                                                                                            | CT58 W ( 55                                         | D4                     |
| AA01 W © 27                    | AF10 W ( 19                                                                                                                                                                                                                                                                                                                                                                                                                                                                                                                                                                                                                                                                                                                                                                                                                                                                                                                                                                                                                                                                                                                                                                                                                                                                                                                                                                                                                                                                                                                                                                                                                                                                                                                                                                                                                                                                                                                                                                                                                                                                                                                    | AL28 W () 33                                                                                                                                                                                                                                                                                                                                                                                                                                                                                                                                                                                                                                                                                                                                                                                                                                                                                                                                                                                                                                                                                                                                                                                                                                                                                                                                                                                                                                                                                                                                                                                                                                                                                                                                                                                                                                                                                                                                                                                                                                                                                                             | CT10 W ( 52                                                                                                                                                                                                                                                                                                                                                                                                                                                                                                                                                                                                                                                                                                                                                                                                                                                                                                                                                                                                                                                                                                                                                                                                                                                                                                                                                                                                                                                                                                                                                                                                                                                                                                                                                                                                                                                                                                                                                                                                                                                                                                              | CT59 W ( 54                                         | E                      |
| AA03 W ( 27                    | AG01 W ( 31                                                                                                                                                                                                                                                                                                                                                                                                                                                                                                                                                                                                                                                                                                                                                                                                                                                                                                                                                                                                                                                                                                                                                                                                                                                                                                                                                                                                                                                                                                                                                                                                                                                                                                                                                                                                                                                                                                                                                                                                                                                                                                                    | AL29 W ( 31                                                                                                                                                                                                                                                                                                                                                                                                                                                                                                                                                                                                                                                                                                                                                                                                                                                                                                                                                                                                                                                                                                                                                                                                                                                                                                                                                                                                                                                                                                                                                                                                                                                                                                                                                                                                                                                                                                                                                                                                                                                                                                              | CT11 W () 51                                                                                                                                                                                                                                                                                                                                                                                                                                                                                                                                                                                                                                                                                                                                                                                                                                                                                                                                                                                                                                                                                                                                                                                                                                                                                                                                                                                                                                                                                                                                                                                                                                                                                                                                                                                                                                                                                                                                                                                                                                                                                                             | CT60 W () 52                                        | E1                     |
| AA04 W () 27                   | AG02 W () 32                                                                                                                                                                                                                                                                                                                                                                                                                                                                                                                                                                                                                                                                                                                                                                                                                                                                                                                                                                                                                                                                                                                                                                                                                                                                                                                                                                                                                                                                                                                                                                                                                                                                                                                                                                                                                                                                                                                                                                                                                                                                                                                   | AL30 W ( 32                                                                                                                                                                                                                                                                                                                                                                                                                                                                                                                                                                                                                                                                                                                                                                                                                                                                                                                                                                                                                                                                                                                                                                                                                                                                                                                                                                                                                                                                                                                                                                                                                                                                                                                                                                                                                                                                                                                                                                                                                                                                                                              | CT12 W () 47                                                                                                                                                                                                                                                                                                                                                                                                                                                                                                                                                                                                                                                                                                                                                                                                                                                                                                                                                                                                                                                                                                                                                                                                                                                                                                                                                                                                                                                                                                                                                                                                                                                                                                                                                                                                                                                                                                                                                                                                                                                                                                             | CT61 W © 54                                         | E4                     |
| AA05 W <b>①</b> 27             | AG03 W () 34                                                                                                                                                                                                                                                                                                                                                                                                                                                                                                                                                                                                                                                                                                                                                                                                                                                                                                                                                                                                                                                                                                                                                                                                                                                                                                                                                                                                                                                                                                                                                                                                                                                                                                                                                                                                                                                                                                                                                                                                                                                                                                                   | AL31 W ( 31                                                                                                                                                                                                                                                                                                                                                                                                                                                                                                                                                                                                                                                                                                                                                                                                                                                                                                                                                                                                                                                                                                                                                                                                                                                                                                                                                                                                                                                                                                                                                                                                                                                                                                                                                                                                                                                                                                                                                                                                                                                                                                              | CT13 W () 45                                                                                                                                                                                                                                                                                                                                                                                                                                                                                                                                                                                                                                                                                                                                                                                                                                                                                                                                                                                                                                                                                                                                                                                                                                                                                                                                                                                                                                                                                                                                                                                                                                                                                                                                                                                                                                                                                                                                                                                                                                                                                                             | CT62 W <u></u> 47                                   | E50 W 🕚 35             |
| AA06 W ( 25                    | AG04 W 🕚 31                                                                                                                                                                                                                                                                                                                                                                                                                                                                                                                                                                                                                                                                                                                                                                                                                                                                                                                                                                                                                                                                                                                                                                                                                                                                                                                                                                                                                                                                                                                                                                                                                                                                                                                                                                                                                                                                                                                                                                                                                                                                                                                    | AL32 W ( 34                                                                                                                                                                                                                                                                                                                                                                                                                                                                                                                                                                                                                                                                                                                                                                                                                                                                                                                                                                                                                                                                                                                                                                                                                                                                                                                                                                                                                                                                                                                                                                                                                                                                                                                                                                                                                                                                                                                                                                                                                                                                                                              | CT14 W () 47                                                                                                                                                                                                                                                                                                                                                                                                                                                                                                                                                                                                                                                                                                                                                                                                                                                                                                                                                                                                                                                                                                                                                                                                                                                                                                                                                                                                                                                                                                                                                                                                                                                                                                                                                                                                                                                                                                                                                                                                                                                                                                             | CT63 W 0 51                                         |                        |
| AA07 W 🕦 25                    | AG05 W 🕓 31                                                                                                                                                                                                                                                                                                                                                                                                                                                                                                                                                                                                                                                                                                                                                                                                                                                                                                                                                                                                                                                                                                                                                                                                                                                                                                                                                                                                                                                                                                                                                                                                                                                                                                                                                                                                                                                                                                                                                                                                                                                                                                                    | AL33 W ( 31                                                                                                                                                                                                                                                                                                                                                                                                                                                                                                                                                                                                                                                                                                                                                                                                                                                                                                                                                                                                                                                                                                                                                                                                                                                                                                                                                                                                                                                                                                                                                                                                                                                                                                                                                                                                                                                                                                                                                                                                                                                                                                              | CT15 W (\) 48                                                                                                                                                                                                                                                                                                                                                                                                                                                                                                                                                                                                                                                                                                                                                                                                                                                                                                                                                                                                                                                                                                                                                                                                                                                                                                                                                                                                                                                                                                                                                                                                                                                                                                                                                                                                                                                                                                                                                                                                                                                                                                            | CT64 W 0 51                                         | F                      |
| AA08 W <u>0</u> 26             | AG06 W 🕓 33                                                                                                                                                                                                                                                                                                                                                                                                                                                                                                                                                                                                                                                                                                                                                                                                                                                                                                                                                                                                                                                                                                                                                                                                                                                                                                                                                                                                                                                                                                                                                                                                                                                                                                                                                                                                                                                                                                                                                                                                                                                                                                                    | AL34 W 🕚 33                                                                                                                                                                                                                                                                                                                                                                                                                                                                                                                                                                                                                                                                                                                                                                                                                                                                                                                                                                                                                                                                                                                                                                                                                                                                                                                                                                                                                                                                                                                                                                                                                                                                                                                                                                                                                                                                                                                                                                                                                                                                                                              | CT16 W (\( \) 48                                                                                                                                                                                                                                                                                                                                                                                                                                                                                                                                                                                                                                                                                                                                                                                                                                                                                                                                                                                                                                                                                                                                                                                                                                                                                                                                                                                                                                                                                                                                                                                                                                                                                                                                                                                                                                                                                                                                                                                                                                                                                                         | CT65 W <u>\$\bar{\bar{\bar{\bar{\bar{\bar{\bar{</u> | F4                     |
| AA09 W <u>0</u> 25             | AG07 W 🕚 31                                                                                                                                                                                                                                                                                                                                                                                                                                                                                                                                                                                                                                                                                                                                                                                                                                                                                                                                                                                                                                                                                                                                                                                                                                                                                                                                                                                                                                                                                                                                                                                                                                                                                                                                                                                                                                                                                                                                                                                                                                                                                                                    | AL35 W () 34                                                                                                                                                                                                                                                                                                                                                                                                                                                                                                                                                                                                                                                                                                                                                                                                                                                                                                                                                                                                                                                                                                                                                                                                                                                                                                                                                                                                                                                                                                                                                                                                                                                                                                                                                                                                                                                                                                                                                                                                                                                                                                             | CT17 W <u>0</u> 47                                                                                                                                                                                                                                                                                                                                                                                                                                                                                                                                                                                                                                                                                                                                                                                                                                                                                                                                                                                                                                                                                                                                                                                                                                                                                                                                                                                                                                                                                                                                                                                                                                                                                                                                                                                                                                                                                                                                                                                                                                                                                                       | CT66 W <u> </u>                                     | F5 W <b>√</b> 26       |
| AA10 W 🕚 22                    | AG08 W 🕚 31                                                                                                                                                                                                                                                                                                                                                                                                                                                                                                                                                                                                                                                                                                                                                                                                                                                                                                                                                                                                                                                                                                                                                                                                                                                                                                                                                                                                                                                                                                                                                                                                                                                                                                                                                                                                                                                                                                                                                                                                                                                                                                                    | AL36 W ( 31                                                                                                                                                                                                                                                                                                                                                                                                                                                                                                                                                                                                                                                                                                                                                                                                                                                                                                                                                                                                                                                                                                                                                                                                                                                                                                                                                                                                                                                                                                                                                                                                                                                                                                                                                                                                                                                                                                                                                                                                                                                                                                              | CT18 W <b>(</b> 45                                                                                                                                                                                                                                                                                                                                                                                                                                                                                                                                                                                                                                                                                                                                                                                                                                                                                                                                                                                                                                                                                                                                                                                                                                                                                                                                                                                                                                                                                                                                                                                                                                                                                                                                                                                                                                                                                                                                                                                                                                                                                                       | CT67 W <u></u> 54                                   | F6 W <b>√</b> 54       |
| AA11 W 🕚 22                    | AG09 W 🕓 32                                                                                                                                                                                                                                                                                                                                                                                                                                                                                                                                                                                                                                                                                                                                                                                                                                                                                                                                                                                                                                                                                                                                                                                                                                                                                                                                                                                                                                                                                                                                                                                                                                                                                                                                                                                                                                                                                                                                                                                                                                                                                                                    | AT01 W ( 33                                                                                                                                                                                                                                                                                                                                                                                                                                                                                                                                                                                                                                                                                                                                                                                                                                                                                                                                                                                                                                                                                                                                                                                                                                                                                                                                                                                                                                                                                                                                                                                                                                                                                                                                                                                                                                                                                                                                                                                                                                                                                                              | CT19 W <b>(</b> 45                                                                                                                                                                                                                                                                                                                                                                                                                                                                                                                                                                                                                                                                                                                                                                                                                                                                                                                                                                                                                                                                                                                                                                                                                                                                                                                                                                                                                                                                                                                                                                                                                                                                                                                                                                                                                                                                                                                                                                                                                                                                                                       | CT68 W 🕚 54                                         | F7 W ✓ 35              |
| AA12 W 🕦 22                    | AG10 W 🕓 33                                                                                                                                                                                                                                                                                                                                                                                                                                                                                                                                                                                                                                                                                                                                                                                                                                                                                                                                                                                                                                                                                                                                                                                                                                                                                                                                                                                                                                                                                                                                                                                                                                                                                                                                                                                                                                                                                                                                                                                                                                                                                                                    | AT02 W () 34                                                                                                                                                                                                                                                                                                                                                                                                                                                                                                                                                                                                                                                                                                                                                                                                                                                                                                                                                                                                                                                                                                                                                                                                                                                                                                                                                                                                                                                                                                                                                                                                                                                                                                                                                                                                                                                                                                                                                                                                                                                                                                             | CT20 W 0 48                                                                                                                                                                                                                                                                                                                                                                                                                                                                                                                                                                                                                                                                                                                                                                                                                                                                                                                                                                                                                                                                                                                                                                                                                                                                                                                                                                                                                                                                                                                                                                                                                                                                                                                                                                                                                                                                                                                                                                                                                                                                                                              | CT69 W <b>(</b> 49                                  |                        |
| AA13 W 🕚 21                    | AG11 W 🕚 32                                                                                                                                                                                                                                                                                                                                                                                                                                                                                                                                                                                                                                                                                                                                                                                                                                                                                                                                                                                                                                                                                                                                                                                                                                                                                                                                                                                                                                                                                                                                                                                                                                                                                                                                                                                                                                                                                                                                                                                                                                                                                                                    | AT03 W 🕚 33                                                                                                                                                                                                                                                                                                                                                                                                                                                                                                                                                                                                                                                                                                                                                                                                                                                                                                                                                                                                                                                                                                                                                                                                                                                                                                                                                                                                                                                                                                                                                                                                                                                                                                                                                                                                                                                                                                                                                                                                                                                                                                              | CT21 W 🕓 53                                                                                                                                                                                                                                                                                                                                                                                                                                                                                                                                                                                                                                                                                                                                                                                                                                                                                                                                                                                                                                                                                                                                                                                                                                                                                                                                                                                                                                                                                                                                                                                                                                                                                                                                                                                                                                                                                                                                                                                                                                                                                                              | CT70 W <u>\$\bar{\bar{\bar{\bar{\bar{\bar{\bar{</u> | G                      |
| AA14 W 🕛 21                    | AG12 W 🕚 31                                                                                                                                                                                                                                                                                                                                                                                                                                                                                                                                                                                                                                                                                                                                                                                                                                                                                                                                                                                                                                                                                                                                                                                                                                                                                                                                                                                                                                                                                                                                                                                                                                                                                                                                                                                                                                                                                                                                                                                                                                                                                                                    | AT04 W 🕚 34                                                                                                                                                                                                                                                                                                                                                                                                                                                                                                                                                                                                                                                                                                                                                                                                                                                                                                                                                                                                                                                                                                                                                                                                                                                                                                                                                                                                                                                                                                                                                                                                                                                                                                                                                                                                                                                                                                                                                                                                                                                                                                              | CT22 W 🕚 50                                                                                                                                                                                                                                                                                                                                                                                                                                                                                                                                                                                                                                                                                                                                                                                                                                                                                                                                                                                                                                                                                                                                                                                                                                                                                                                                                                                                                                                                                                                                                                                                                                                                                                                                                                                                                                                                                                                                                                                                                                                                                                              | CT71 W <u> </u>                                     | G0 W ✓ 23              |
| AA15 W 🕚 20                    | AG13 W 🕚 30                                                                                                                                                                                                                                                                                                                                                                                                                                                                                                                                                                                                                                                                                                                                                                                                                                                                                                                                                                                                                                                                                                                                                                                                                                                                                                                                                                                                                                                                                                                                                                                                                                                                                                                                                                                                                                                                                                                                                                                                                                                                                                                    | AT05 W \(\text{\text{\text{\text{\text{\text{\text{\text{\text{\text{\text{\text{\text{\text{\text{\text{\text{\text{\text{\text{\text{\text{\text{\text{\text{\text{\text{\text{\text{\text{\text{\text{\text{\text{\text{\text{\text{\text{\text{\text{\text{\text{\text{\text{\text{\text{\text{\text{\text{\text{\text{\text{\text{\text{\text{\text{\text{\text{\text{\text{\text{\text{\text{\text{\text{\text{\text{\text{\text{\text{\text{\text{\text{\text{\text{\text{\text{\text{\text{\text{\text{\text{\text{\text{\text{\text{\text{\text{\text{\text{\text{\text{\text{\text{\text{\text{\text{\text{\text{\text{\text{\text{\text{\text{\text{\text{\text{\text{\text{\text{\text{\text{\text{\text{\text{\tinx{\tiny{\tint{\text{\text{\text{\text{\text{\text{\text{\text{\text{\text{\text{\text{\text{\text{\text{\text{\text{\text{\text{\text{\text{\text{\text{\text{\text{\text{\text{\text{\text{\tinx{\tinx{\tinx{\tinx{\tinx{\tinx{\tinx{\text{\text{\text{\text{\text{\tinx{\tinx{\tinx{\tinx{\tinx{\tinx{\tinx{\tinx{\tinx{\tinx{\tinx{\tinx{\tinx{\tinx{\tinx{\tinx{\tinx{\tinx{\tinx{\tinx{\tinx{\tinx{\tinx{\tinx{\tinx{\tinx{\tinx{\tinx{\tinx{\tinx{\tinx{\tinx{\tinx{\tinx{\tinx{\tinx{\tinx{\tinx{\tinx{\tinx{\tinx{\tinx{\tinx{\tinx{\tinx{\tinx{\tinx{\tinx{\tinx{\tinx{\tinx{\tinx{\tinx{\tinx{\tinx{\tinx{\tinx{\tinx{\tinx{\tinx{\tinx{\tinx{\tinx{\tinx{\tinx{\tinx{\tinx{\tinx{\tinx{\tinx{\tinx{\tinx{\tinx{\tinx{\tinx{\tinx{\tinx{\tinx{\tinx{\tinx{\tinx{\tinx{\tinx{\tinx{\tinx{\tinx{\tinx{\tinx{\tinx{\tinx{\tinx{\tinx{\tinx{\tinx{\tinx{\tinx{\tinx{\tinx{\tinx{\tinx{\tinx{\tinx{\tinx{\tinx{\tinx{\tinx{\tinx{\tinx{\tinx{\tinx{\tinx{\tinx{\tinx{\tinx{\tinx{\tinx{\tinx{\tinx{\tinx{\tinx{\tinx{\tinx{\tinx{\tinx{\tinx{\tinx{\tinx{\tinx{\tinx{\tinx{\tinx{\tinx{\tinx{\tinx{\tinx{\tinx{\tinx{\tinx{\tinx{\tinx{\tinx{\tinx{\tinx{\tinx{\tinx{\tinx{\tinx{\tinx{\tinx{\tinx{\tinx{\tinx{\tinx{\tinx{\tinx{\tinx{\tinx{\tinx{\tinx{\tinx{\tinx{\tinx{\tinx{\tinx{\tinx{\tin\tii}\\ \tinx{\tinx{\tinx{\tinx{\tinx{\tinx{\tinx{\tinx{\tinx{\tinx{\tinx{\tinx{\ti | CT23 W 🕚 53                                                                                                                                                                                                                                                                                                                                                                                                                                                                                                                                                                                                                                                                                                                                                                                                                                                                                                                                                                                                                                                                                                                                                                                                                                                                                                                                                                                                                                                                                                                                                                                                                                                                                                                                                                                                                                                                                                                                                                                                                                                                                                              | CT72 W <u> </u>                                     | G2 W √ 82              |
| AA16 W 🕚 20                    | AG14 W 🕓 30                                                                                                                                                                                                                                                                                                                                                                                                                                                                                                                                                                                                                                                                                                                                                                                                                                                                                                                                                                                                                                                                                                                                                                                                                                                                                                                                                                                                                                                                                                                                                                                                                                                                                                                                                                                                                                                                                                                                                                                                                                                                                                                    | AT06 W <u>()</u> 35                                                                                                                                                                                                                                                                                                                                                                                                                                                                                                                                                                                                                                                                                                                                                                                                                                                                                                                                                                                                                                                                                                                                                                                                                                                                                                                                                                                                                                                                                                                                                                                                                                                                                                                                                                                                                                                                                                                                                                                                                                                                                                      | CT24 W 🕚 54                                                                                                                                                                                                                                                                                                                                                                                                                                                                                                                                                                                                                                                                                                                                                                                                                                                                                                                                                                                                                                                                                                                                                                                                                                                                                                                                                                                                                                                                                                                                                                                                                                                                                                                                                                                                                                                                                                                                                                                                                                                                                                              | CT73 W <b>(</b> 45                                  | G3 W \ 82              |
| AA17 W 🕚 26                    | AG15 W 🕓 30                                                                                                                                                                                                                                                                                                                                                                                                                                                                                                                                                                                                                                                                                                                                                                                                                                                                                                                                                                                                                                                                                                                                                                                                                                                                                                                                                                                                                                                                                                                                                                                                                                                                                                                                                                                                                                                                                                                                                                                                                                                                                                                    | AZ01 W 🕚 17                                                                                                                                                                                                                                                                                                                                                                                                                                                                                                                                                                                                                                                                                                                                                                                                                                                                                                                                                                                                                                                                                                                                                                                                                                                                                                                                                                                                                                                                                                                                                                                                                                                                                                                                                                                                                                                                                                                                                                                                                                                                                                              | CT25 W 🕚 53                                                                                                                                                                                                                                                                                                                                                                                                                                                                                                                                                                                                                                                                                                                                                                                                                                                                                                                                                                                                                                                                                                                                                                                                                                                                                                                                                                                                                                                                                                                                                                                                                                                                                                                                                                                                                                                                                                                                                                                                                                                                                                              | CT74 W <b>(</b> 45                                  | G4 W √ 49<br>G5 W √ 26 |
| AA18 W 🕦 23                    | AG16 W 🕚 32                                                                                                                                                                                                                                                                                                                                                                                                                                                                                                                                                                                                                                                                                                                                                                                                                                                                                                                                                                                                                                                                                                                                                                                                                                                                                                                                                                                                                                                                                                                                                                                                                                                                                                                                                                                                                                                                                                                                                                                                                                                                                                                    | AZ02 W <b>(</b> 17                                                                                                                                                                                                                                                                                                                                                                                                                                                                                                                                                                                                                                                                                                                                                                                                                                                                                                                                                                                                                                                                                                                                                                                                                                                                                                                                                                                                                                                                                                                                                                                                                                                                                                                                                                                                                                                                                                                                                                                                                                                                                                       | CT26 W <b>(</b> 53                                                                                                                                                                                                                                                                                                                                                                                                                                                                                                                                                                                                                                                                                                                                                                                                                                                                                                                                                                                                                                                                                                                                                                                                                                                                                                                                                                                                                                                                                                                                                                                                                                                                                                                                                                                                                                                                                                                                                                                                                                                                                                       | CT75 W <b>(</b> 50                                  | G6 W ✓ 39              |
| AA19 W <u>()</u> 23            | AG17 W 🕚 33                                                                                                                                                                                                                                                                                                                                                                                                                                                                                                                                                                                                                                                                                                                                                                                                                                                                                                                                                                                                                                                                                                                                                                                                                                                                                                                                                                                                                                                                                                                                                                                                                                                                                                                                                                                                                                                                                                                                                                                                                                                                                                                    | AZ03 W ( 17                                                                                                                                                                                                                                                                                                                                                                                                                                                                                                                                                                                                                                                                                                                                                                                                                                                                                                                                                                                                                                                                                                                                                                                                                                                                                                                                                                                                                                                                                                                                                                                                                                                                                                                                                                                                                                                                                                                                                                                                                                                                                                              | CT27 W () 49                                                                                                                                                                                                                                                                                                                                                                                                                                                                                                                                                                                                                                                                                                                                                                                                                                                                                                                                                                                                                                                                                                                                                                                                                                                                                                                                                                                                                                                                                                                                                                                                                                                                                                                                                                                                                                                                                                                                                                                                                                                                                                             | CT76 W <b>(</b> 47                                  | G0 VV V 33             |
| AA20 W 🕓 24                    | AG18 W 🕚 29                                                                                                                                                                                                                                                                                                                                                                                                                                                                                                                                                                                                                                                                                                                                                                                                                                                                                                                                                                                                                                                                                                                                                                                                                                                                                                                                                                                                                                                                                                                                                                                                                                                                                                                                                                                                                                                                                                                                                                                                                                                                                                                    | AZ04 W <u>()</u> 17                                                                                                                                                                                                                                                                                                                                                                                                                                                                                                                                                                                                                                                                                                                                                                                                                                                                                                                                                                                                                                                                                                                                                                                                                                                                                                                                                                                                                                                                                                                                                                                                                                                                                                                                                                                                                                                                                                                                                                                                                                                                                                      | CT28 W () 48                                                                                                                                                                                                                                                                                                                                                                                                                                                                                                                                                                                                                                                                                                                                                                                                                                                                                                                                                                                                                                                                                                                                                                                                                                                                                                                                                                                                                                                                                                                                                                                                                                                                                                                                                                                                                                                                                                                                                                                                                                                                                                             | CT77 W 0 50                                         | H                      |
| AA21 W 🕦 24                    | AG19 W ( 32                                                                                                                                                                                                                                                                                                                                                                                                                                                                                                                                                                                                                                                                                                                                                                                                                                                                                                                                                                                                                                                                                                                                                                                                                                                                                                                                                                                                                                                                                                                                                                                                                                                                                                                                                                                                                                                                                                                                                                                                                                                                                                                    | AZ05 W ( 17                                                                                                                                                                                                                                                                                                                                                                                                                                                                                                                                                                                                                                                                                                                                                                                                                                                                                                                                                                                                                                                                                                                                                                                                                                                                                                                                                                                                                                                                                                                                                                                                                                                                                                                                                                                                                                                                                                                                                                                                                                                                                                              | CT29 W (\) 53                                                                                                                                                                                                                                                                                                                                                                                                                                                                                                                                                                                                                                                                                                                                                                                                                                                                                                                                                                                                                                                                                                                                                                                                                                                                                                                                                                                                                                                                                                                                                                                                                                                                                                                                                                                                                                                                                                                                                                                                                                                                                                            | CT78 W 0 51                                         | H1                     |
| AB02 W () 13                   | AG20 W © 29                                                                                                                                                                                                                                                                                                                                                                                                                                                                                                                                                                                                                                                                                                                                                                                                                                                                                                                                                                                                                                                                                                                                                                                                                                                                                                                                                                                                                                                                                                                                                                                                                                                                                                                                                                                                                                                                                                                                                                                                                                                                                                                    | AZ06 W ( 15                                                                                                                                                                                                                                                                                                                                                                                                                                                                                                                                                                                                                                                                                                                                                                                                                                                                                                                                                                                                                                                                                                                                                                                                                                                                                                                                                                                                                                                                                                                                                                                                                                                                                                                                                                                                                                                                                                                                                                                                                                                                                                              | CT30 W () 49                                                                                                                                                                                                                                                                                                                                                                                                                                                                                                                                                                                                                                                                                                                                                                                                                                                                                                                                                                                                                                                                                                                                                                                                                                                                                                                                                                                                                                                                                                                                                                                                                                                                                                                                                                                                                                                                                                                                                                                                                                                                                                             | CT79 W 0 47                                         | H4 W <b>√</b> 39       |
| AB03 W 13                      | AG21 W 0 32                                                                                                                                                                                                                                                                                                                                                                                                                                                                                                                                                                                                                                                                                                                                                                                                                                                                                                                                                                                                                                                                                                                                                                                                                                                                                                                                                                                                                                                                                                                                                                                                                                                                                                                                                                                                                                                                                                                                                                                                                                                                                                                    | AZ07 W ( 15                                                                                                                                                                                                                                                                                                                                                                                                                                                                                                                                                                                                                                                                                                                                                                                                                                                                                                                                                                                                                                                                                                                                                                                                                                                                                                                                                                                                                                                                                                                                                                                                                                                                                                                                                                                                                                                                                                                                                                                                                                                                                                              | CT31 W (5 52                                                                                                                                                                                                                                                                                                                                                                                                                                                                                                                                                                                                                                                                                                                                                                                                                                                                                                                                                                                                                                                                                                                                                                                                                                                                                                                                                                                                                                                                                                                                                                                                                                                                                                                                                                                                                                                                                                                                                                                                                                                                                                             | CT80 W () 49                                        | H5 W <b>√</b> 55       |
| AB05 W ✓ 12                    | AL01 F ( 73                                                                                                                                                                                                                                                                                                                                                                                                                                                                                                                                                                                                                                                                                                                                                                                                                                                                                                                                                                                                                                                                                                                                                                                                                                                                                                                                                                                                                                                                                                                                                                                                                                                                                                                                                                                                                                                                                                                                                                                                                                                                                                                    | AZ08 W (15                                                                                                                                                                                                                                                                                                                                                                                                                                                                                                                                                                                                                                                                                                                                                                                                                                                                                                                                                                                                                                                                                                                                                                                                                                                                                                                                                                                                                                                                                                                                                                                                                                                                                                                                                                                                                                                                                                                                                                                                                                                                                                               | CT32 W ( 45                                                                                                                                                                                                                                                                                                                                                                                                                                                                                                                                                                                                                                                                                                                                                                                                                                                                                                                                                                                                                                                                                                                                                                                                                                                                                                                                                                                                                                                                                                                                                                                                                                                                                                                                                                                                                                                                                                                                                                                                                                                                                                              | CT81 W (5 49                                        | H6 W <b>√</b> 82       |
| AB06 W () 13                   | AL02 W ① 34                                                                                                                                                                                                                                                                                                                                                                                                                                                                                                                                                                                                                                                                                                                                                                                                                                                                                                                                                                                                                                                                                                                                                                                                                                                                                                                                                                                                                                                                                                                                                                                                                                                                                                                                                                                                                                                                                                                                                                                                                                                                                                                    | AZ09 W ( 16                                                                                                                                                                                                                                                                                                                                                                                                                                                                                                                                                                                                                                                                                                                                                                                                                                                                                                                                                                                                                                                                                                                                                                                                                                                                                                                                                                                                                                                                                                                                                                                                                                                                                                                                                                                                                                                                                                                                                                                                                                                                                                              | CT34 W ( 48                                                                                                                                                                                                                                                                                                                                                                                                                                                                                                                                                                                                                                                                                                                                                                                                                                                                                                                                                                                                                                                                                                                                                                                                                                                                                                                                                                                                                                                                                                                                                                                                                                                                                                                                                                                                                                                                                                                                                                                                                                                                                                              | CT82 W © 54<br>CT83 W © 47                          | H7 W <b>√ 41</b>       |
| AB07 W (\) 13<br>AC01 W (\) 13 | AL03 M ( 72<br>AL04 W ( 33                                                                                                                                                                                                                                                                                                                                                                                                                                                                                                                                                                                                                                                                                                                                                                                                                                                                                                                                                                                                                                                                                                                                                                                                                                                                                                                                                                                                                                                                                                                                                                                                                                                                                                                                                                                                                                                                                                                                                                                                                                                                                                     | AZ10 W ( 16                                                                                                                                                                                                                                                                                                                                                                                                                                                                                                                                                                                                                                                                                                                                                                                                                                                                                                                                                                                                                                                                                                                                                                                                                                                                                                                                                                                                                                                                                                                                                                                                                                                                                                                                                                                                                                                                                                                                                                                                                                                                                                              | CT34 W \( \text{ \text{\text{\text{\text{\text{\text{\text{\text{\text{\text{\text{\text{\text{\text{\text{\text{\text{\text{\text{\text{\text{\text{\text{\text{\text{\text{\text{\text{\text{\text{\text{\text{\text{\text{\text{\text{\text{\text{\text{\text{\text{\text{\text{\text{\text{\text{\text{\text{\text{\text{\text{\text{\text{\text{\text{\text{\text{\text{\text{\text{\text{\text{\text{\text{\text{\text{\text{\text{\text{\text{\text{\text{\text{\text{\text{\text{\text{\text{\text{\text{\text{\text{\text{\text{\text{\text{\text{\text{\text{\text{\text{\text{\text{\text{\text{\text{\text{\text{\text{\text{\text{\text{\text{\text{\text{\text{\text{\text{\text{\text{\text{\text{\text{\text{\text{\text{\text{\text{\text{\text{\text{\text{\text{\text{\text{\text{\text{\text{\text{\text{\text{\text{\text{\text{\text{\tint{\text{\text{\text{\text{\text{\text{\text{\text{\text{\text{\text{\text{\text{\text{\text{\text{\text{\text{\text{\text{\text{\text{\text{\text{\text{\tint{\text{\text{\text{\text{\text{\tin}\text{\text{\text{\text{\text{\text{\text{\text{\text{\text{\text{\text{\text{\text{\text{\text{\text{\text{\text{\text{\text{\text{\tint{\text{\text{\text{\tint{\text{\text{\text{\text{\text{\tint{\text{\text{\text{\text{\text{\text{\text{\text{\text{\tint{\text{\text{\text{\text{\text{\text{\text{\text{\text{\text{\text{\text{\text{\text{\text{\text{\text{\text{\text{\text{\text{\text{\text{\text{\text{\text{\text{\text{\text{\text{\text{\text{\tint{\text{\text{\text{\text{\text{\text{\text{\text{\text{\tilit{\text{\tint{\text{\tilit{\text{\text{\text{\tilit{\text{\text{\tinit}\text{\text{\text{\text{\text{\text{\tilit{\text{\text{\text{\text{\text{\text{\text{\text{\text{\text{\text{\text{\text{\text{\text{\text{\text{\text{\text{\text{\text{\text{\texi}\text{\text{\text{\text{\text{\text{\text{\text{\text{\text{\ti}}\\tint{\text{\text{\texi}\text{\text{\text{\texi}\text{\text{\text{\text{\texi}\text{\text{\texi{\texi}\tilit{\text{\text{\tetit}}}\tint{\text{\tiint{\text{\tiint{\text{\texi}\text{\ti | CT84 W (\cdot 48)                                   | H8 W <b>√</b> 41       |
| AC02 W ( 13                    | AL05 M © 72                                                                                                                                                                                                                                                                                                                                                                                                                                                                                                                                                                                                                                                                                                                                                                                                                                                                                                                                                                                                                                                                                                                                                                                                                                                                                                                                                                                                                                                                                                                                                                                                                                                                                                                                                                                                                                                                                                                                                                                                                                                                                                                    | В                                                                                                                                                                                                                                                                                                                                                                                                                                                                                                                                                                                                                                                                                                                                                                                                                                                                                                                                                                                                                                                                                                                                                                                                                                                                                                                                                                                                                                                                                                                                                                                                                                                                                                                                                                                                                                                                                                                                                                                                                                                                                                                        | CT36 W () 52                                                                                                                                                                                                                                                                                                                                                                                                                                                                                                                                                                                                                                                                                                                                                                                                                                                                                                                                                                                                                                                                                                                                                                                                                                                                                                                                                                                                                                                                                                                                                                                                                                                                                                                                                                                                                                                                                                                                                                                                                                                                                                             | CT85 W () 53                                        | H10 W ✓ 39             |
| AC03 W ( 13                    | AL06 W ( 33                                                                                                                                                                                                                                                                                                                                                                                                                                                                                                                                                                                                                                                                                                                                                                                                                                                                                                                                                                                                                                                                                                                                                                                                                                                                                                                                                                                                                                                                                                                                                                                                                                                                                                                                                                                                                                                                                                                                                                                                                                                                                                                    | B1 W √ 52                                                                                                                                                                                                                                                                                                                                                                                                                                                                                                                                                                                                                                                                                                                                                                                                                                                                                                                                                                                                                                                                                                                                                                                                                                                                                                                                                                                                                                                                                                                                                                                                                                                                                                                                                                                                                                                                                                                                                                                                                                                                                                                | CT37 W () 51                                                                                                                                                                                                                                                                                                                                                                                                                                                                                                                                                                                                                                                                                                                                                                                                                                                                                                                                                                                                                                                                                                                                                                                                                                                                                                                                                                                                                                                                                                                                                                                                                                                                                                                                                                                                                                                                                                                                                                                                                                                                                                             | CT86 W © 54                                         | H50 W ✓ 37             |
| AC04 W ( 13                    | AL07 F \( \text{\text{\text{\text{\text{\text{\text{\text{\text{\text{\text{\text{\text{\text{\text{\text{\text{\text{\text{\text{\text{\text{\text{\text{\text{\text{\text{\text{\text{\text{\text{\text{\text{\text{\text{\text{\text{\text{\text{\text{\text{\text{\text{\text{\text{\text{\text{\text{\text{\text{\text{\text{\text{\text{\text{\text{\text{\text{\text{\text{\text{\text{\text{\text{\text{\text{\text{\text{\text{\text{\text{\text{\text{\text{\text{\text{\text{\text{\text{\text{\text{\text{\text{\text{\text{\text{\text{\text{\text{\text{\text{\text{\text{\text{\text{\text{\text{\text{\text{\text{\text{\text{\text{\text{\text{\text{\text{\text{\text{\text{\text{\text{\text{\text{\text{\text{\text{\text{\text{\text{\text{\text{\text{\text{\text{\text{\text{\text{\text{\text{\text{\text{\text{\text{\text{\text{\text{\text{\text{\text{\text{\text{\text{\text{\text{\text{\text{\text{\text{\text{\text{\text{\text{\text{\text{\text{\text{\text{\text{\text{\text{\text{\text{\text{\text{\text{\text{\text{\text{\text{\text{\text{\text{\text{\text{\text{\text{\text{\text{\tint{\text{\text{\text{\text{\tint{\text{\text{\tint{\text{\text{\text{\tint{\text{\tint{\text{\tint{\text{\text{\tint{\tint{\text{\tint{\text{\tint{\text{\tint{\text{\tint{\text{\tint{\text{\tint{\text{\tint{\tint{\tint{\tint{\tint{\text{\tint{\tint{\tint{\tint{\tint{\tint{\tint{\tint{\tint{\text{\tint{\tint{\tint{\text{\tint{\tint{\tint{\tint{\tint{\tint{\text{\tint{\tint{\tint{\tint{\tint{\tint{\tint{\tint{\tint{\tint{\tint{\tint{\tint{\tint{\tint{\tinit{\tint{\tinit{\text{\tinit{\text{\tinit{\text{\tinit}\tint{\tinit{\tinit{\tinit{\tinit{\tinit{\tinit{\tinit{\tinit{\tinit{\tinit{\tinit{\tinit{\tinit{\tinit{\tinit{\tinit{\tinit{\tinit{\tinit{\tinit{\tinit{\tinit{\tinit{\tinit{\tinit{\tinit{\tinit{\tinit{\tinit{\tinit{\tinit{\tinit{\tinit{\tiin}\tinit{\tiit{\tiint{\tiinit{\tiin}\tinit{\tiin}\tinit{\tiin}\tiin}\tiin}\tinit{\tiint{\tiinit{\tiin}\tiint{\tiinit{\tiinit{\tiinit{\tiinit{\tiinit{\tiinit{\tiinit{\tiinit{\tiin\tii}}\\tiinit{\tiin}\tiin}\ | B3 W ✓ 50                                                                                                                                                                                                                                                                                                                                                                                                                                                                                                                                                                                                                                                                                                                                                                                                                                                                                                                                                                                                                                                                                                                                                                                                                                                                                                                                                                                                                                                                                                                                                                                                                                                                                                                                                                                                                                                                                                                                                                                                                                                                                                                | CT38 W () 51                                                                                                                                                                                                                                                                                                                                                                                                                                                                                                                                                                                                                                                                                                                                                                                                                                                                                                                                                                                                                                                                                                                                                                                                                                                                                                                                                                                                                                                                                                                                                                                                                                                                                                                                                                                                                                                                                                                                                                                                                                                                                                             | CT87 W () 50                                        |                        |
| AD01 W () 43                   | AL08 W ( 32                                                                                                                                                                                                                                                                                                                                                                                                                                                                                                                                                                                                                                                                                                                                                                                                                                                                                                                                                                                                                                                                                                                                                                                                                                                                                                                                                                                                                                                                                                                                                                                                                                                                                                                                                                                                                                                                                                                                                                                                                                                                                                                    | B4                                                                                                                                                                                                                                                                                                                                                                                                                                                                                                                                                                                                                                                                                                                                                                                                                                                                                                                                                                                                                                                                                                                                                                                                                                                                                                                                                                                                                                                                                                                                                                                                                                                                                                                                                                                                                                                                                                                                                                                                                                                                                                                       | CT39 W () 47                                                                                                                                                                                                                                                                                                                                                                                                                                                                                                                                                                                                                                                                                                                                                                                                                                                                                                                                                                                                                                                                                                                                                                                                                                                                                                                                                                                                                                                                                                                                                                                                                                                                                                                                                                                                                                                                                                                                                                                                                                                                                                             | CT88 W                                              | I6 W <b>√</b> 82       |
| AD02 W ( 43                    | AL09 F 🕓 74                                                                                                                                                                                                                                                                                                                                                                                                                                                                                                                                                                                                                                                                                                                                                                                                                                                                                                                                                                                                                                                                                                                                                                                                                                                                                                                                                                                                                                                                                                                                                                                                                                                                                                                                                                                                                                                                                                                                                                                                                                                                                                                    | B5 W <b>√</b> 50                                                                                                                                                                                                                                                                                                                                                                                                                                                                                                                                                                                                                                                                                                                                                                                                                                                                                                                                                                                                                                                                                                                                                                                                                                                                                                                                                                                                                                                                                                                                                                                                                                                                                                                                                                                                                                                                                                                                                                                                                                                                                                         | CT40 W () 48                                                                                                                                                                                                                                                                                                                                                                                                                                                                                                                                                                                                                                                                                                                                                                                                                                                                                                                                                                                                                                                                                                                                                                                                                                                                                                                                                                                                                                                                                                                                                                                                                                                                                                                                                                                                                                                                                                                                                                                                                                                                                                             | CT89 W <u>()</u> 53                                 | 17 W √ 53              |
| AD03 W 0 42                    | AL10 W 🕓 32                                                                                                                                                                                                                                                                                                                                                                                                                                                                                                                                                                                                                                                                                                                                                                                                                                                                                                                                                                                                                                                                                                                                                                                                                                                                                                                                                                                                                                                                                                                                                                                                                                                                                                                                                                                                                                                                                                                                                                                                                                                                                                                    | B6 W <b>√</b> 82                                                                                                                                                                                                                                                                                                                                                                                                                                                                                                                                                                                                                                                                                                                                                                                                                                                                                                                                                                                                                                                                                                                                                                                                                                                                                                                                                                                                                                                                                                                                                                                                                                                                                                                                                                                                                                                                                                                                                                                                                                                                                                         | CT41 W 0 50                                                                                                                                                                                                                                                                                                                                                                                                                                                                                                                                                                                                                                                                                                                                                                                                                                                                                                                                                                                                                                                                                                                                                                                                                                                                                                                                                                                                                                                                                                                                                                                                                                                                                                                                                                                                                                                                                                                                                                                                                                                                                                              | CT90 W <u>0</u> 47                                  | 17                     |
| AD04 W 🕚 42                    | AL11 F 🕚 73                                                                                                                                                                                                                                                                                                                                                                                                                                                                                                                                                                                                                                                                                                                                                                                                                                                                                                                                                                                                                                                                                                                                                                                                                                                                                                                                                                                                                                                                                                                                                                                                                                                                                                                                                                                                                                                                                                                                                                                                                                                                                                                    | B8 W <b>√ 2</b> 6                                                                                                                                                                                                                                                                                                                                                                                                                                                                                                                                                                                                                                                                                                                                                                                                                                                                                                                                                                                                                                                                                                                                                                                                                                                                                                                                                                                                                                                                                                                                                                                                                                                                                                                                                                                                                                                                                                                                                                                                                                                                                                        | CT42 W 🕚 51                                                                                                                                                                                                                                                                                                                                                                                                                                                                                                                                                                                                                                                                                                                                                                                                                                                                                                                                                                                                                                                                                                                                                                                                                                                                                                                                                                                                                                                                                                                                                                                                                                                                                                                                                                                                                                                                                                                                                                                                                                                                                                              | CT91 W <u>\$\bar{\sqrt{0}}\$ 45</u>                 | 110 W √ 82             |
| AD05 W 🕚 41                    | AL12 W 🕚 34                                                                                                                                                                                                                                                                                                                                                                                                                                                                                                                                                                                                                                                                                                                                                                                                                                                                                                                                                                                                                                                                                                                                                                                                                                                                                                                                                                                                                                                                                                                                                                                                                                                                                                                                                                                                                                                                                                                                                                                                                                                                                                                    | B9 W <b>√ 24</b>                                                                                                                                                                                                                                                                                                                                                                                                                                                                                                                                                                                                                                                                                                                                                                                                                                                                                                                                                                                                                                                                                                                                                                                                                                                                                                                                                                                                                                                                                                                                                                                                                                                                                                                                                                                                                                                                                                                                                                                                                                                                                                         | CT43 W <u>()</u> 53                                                                                                                                                                                                                                                                                                                                                                                                                                                                                                                                                                                                                                                                                                                                                                                                                                                                                                                                                                                                                                                                                                                                                                                                                                                                                                                                                                                                                                                                                                                                                                                                                                                                                                                                                                                                                                                                                                                                                                                                                                                                                                      | CT92 W <u> </u>                                     | I11 W √ 82             |
| AD06 W 🕚 38                    | AL13 F 🕓 73                                                                                                                                                                                                                                                                                                                                                                                                                                                                                                                                                                                                                                                                                                                                                                                                                                                                                                                                                                                                                                                                                                                                                                                                                                                                                                                                                                                                                                                                                                                                                                                                                                                                                                                                                                                                                                                                                                                                                                                                                                                                                                                    | B50 W <b>√</b> 16                                                                                                                                                                                                                                                                                                                                                                                                                                                                                                                                                                                                                                                                                                                                                                                                                                                                                                                                                                                                                                                                                                                                                                                                                                                                                                                                                                                                                                                                                                                                                                                                                                                                                                                                                                                                                                                                                                                                                                                                                                                                                                        | CT44 W 🕚 51                                                                                                                                                                                                                                                                                                                                                                                                                                                                                                                                                                                                                                                                                                                                                                                                                                                                                                                                                                                                                                                                                                                                                                                                                                                                                                                                                                                                                                                                                                                                                                                                                                                                                                                                                                                                                                                                                                                                                                                                                                                                                                              | CT93 W <b>○ 45</b>                                  | l12 W √ 82             |
| AD07 W 🕚 38                    | AL14 W 🖰 33                                                                                                                                                                                                                                                                                                                                                                                                                                                                                                                                                                                                                                                                                                                                                                                                                                                                                                                                                                                                                                                                                                                                                                                                                                                                                                                                                                                                                                                                                                                                                                                                                                                                                                                                                                                                                                                                                                                                                                                                                                                                                                                    |                                                                                                                                                                                                                                                                                                                                                                                                                                                                                                                                                                                                                                                                                                                                                                                                                                                                                                                                                                                                                                                                                                                                                                                                                                                                                                                                                                                                                                                                                                                                                                                                                                                                                                                                                                                                                                                                                                                                                                                                                                                                                                                          | CT45 W <u> </u>                                                                                                                                                                                                                                                                                                                                                                                                                                                                                                                                                                                                                                                                                                                                                                                                                                                                                                                                                                                                                                                                                                                                                                                                                                                                                                                                                                                                                                                                                                                                                                                                                                                                                                                                                                                                                                                                                                                                                                                                                                                                                                          | CT94 W <b>①</b> 47                                  | I13 W ✓ 51             |
| AD08 W 🕛 40                    | AL15 F 🕓 74                                                                                                                                                                                                                                                                                                                                                                                                                                                                                                                                                                                                                                                                                                                                                                                                                                                                                                                                                                                                                                                                                                                                                                                                                                                                                                                                                                                                                                                                                                                                                                                                                                                                                                                                                                                                                                                                                                                                                                                                                                                                                                                    | C                                                                                                                                                                                                                                                                                                                                                                                                                                                                                                                                                                                                                                                                                                                                                                                                                                                                                                                                                                                                                                                                                                                                                                                                                                                                                                                                                                                                                                                                                                                                                                                                                                                                                                                                                                                                                                                                                                                                                                                                                                                                                                                        | CT46 W 🕓 50                                                                                                                                                                                                                                                                                                                                                                                                                                                                                                                                                                                                                                                                                                                                                                                                                                                                                                                                                                                                                                                                                                                                                                                                                                                                                                                                                                                                                                                                                                                                                                                                                                                                                                                                                                                                                                                                                                                                                                                                                                                                                                              | CT95 W <b>U</b> 45                                  | I14 W <b>√</b> 48      |
| AD09 W 🕓 40                    | AL16 W 🕚 31                                                                                                                                                                                                                                                                                                                                                                                                                                                                                                                                                                                                                                                                                                                                                                                                                                                                                                                                                                                                                                                                                                                                                                                                                                                                                                                                                                                                                                                                                                                                                                                                                                                                                                                                                                                                                                                                                                                                                                                                                                                                                                                    | C1 W 🗸 82                                                                                                                                                                                                                                                                                                                                                                                                                                                                                                                                                                                                                                                                                                                                                                                                                                                                                                                                                                                                                                                                                                                                                                                                                                                                                                                                                                                                                                                                                                                                                                                                                                                                                                                                                                                                                                                                                                                                                                                                                                                                                                                | CT47 W 🕓 49                                                                                                                                                                                                                                                                                                                                                                                                                                                                                                                                                                                                                                                                                                                                                                                                                                                                                                                                                                                                                                                                                                                                                                                                                                                                                                                                                                                                                                                                                                                                                                                                                                                                                                                                                                                                                                                                                                                                                                                                                                                                                                              | CT96 W <b>47</b>                                    | I15 W <b>√ 27</b>      |
| AD10 W <u> </u>                | AL17 F 🕚 74                                                                                                                                                                                                                                                                                                                                                                                                                                                                                                                                                                                                                                                                                                                                                                                                                                                                                                                                                                                                                                                                                                                                                                                                                                                                                                                                                                                                                                                                                                                                                                                                                                                                                                                                                                                                                                                                                                                                                                                                                                                                                                                    | C2 W 🗸 82                                                                                                                                                                                                                                                                                                                                                                                                                                                                                                                                                                                                                                                                                                                                                                                                                                                                                                                                                                                                                                                                                                                                                                                                                                                                                                                                                                                                                                                                                                                                                                                                                                                                                                                                                                                                                                                                                                                                                                                                                                                                                                                | CT48 W 🕚 50                                                                                                                                                                                                                                                                                                                                                                                                                                                                                                                                                                                                                                                                                                                                                                                                                                                                                                                                                                                                                                                                                                                                                                                                                                                                                                                                                                                                                                                                                                                                                                                                                                                                                                                                                                                                                                                                                                                                                                                                                                                                                                              | CT97 W <u>\$\bar{\sqrt{0}}\$</u> 50                 |                        |
| AD11 W 🕚 36                    | AL18 W 🕚 33                                                                                                                                                                                                                                                                                                                                                                                                                                                                                                                                                                                                                                                                                                                                                                                                                                                                                                                                                                                                                                                                                                                                                                                                                                                                                                                                                                                                                                                                                                                                                                                                                                                                                                                                                                                                                                                                                                                                                                                                                                                                                                                    | C3 W <b>√</b> 82                                                                                                                                                                                                                                                                                                                                                                                                                                                                                                                                                                                                                                                                                                                                                                                                                                                                                                                                                                                                                                                                                                                                                                                                                                                                                                                                                                                                                                                                                                                                                                                                                                                                                                                                                                                                                                                                                                                                                                                                                                                                                                         | CT49 W 🕚 49                                                                                                                                                                                                                                                                                                                                                                                                                                                                                                                                                                                                                                                                                                                                                                                                                                                                                                                                                                                                                                                                                                                                                                                                                                                                                                                                                                                                                                                                                                                                                                                                                                                                                                                                                                                                                                                                                                                                                                                                                                                                                                              | CT98 W 🕚 51                                         | J                      |
| AF01 W 🕚 18                    | AL19 F 🕓 74                                                                                                                                                                                                                                                                                                                                                                                                                                                                                                                                                                                                                                                                                                                                                                                                                                                                                                                                                                                                                                                                                                                                                                                                                                                                                                                                                                                                                                                                                                                                                                                                                                                                                                                                                                                                                                                                                                                                                                                                                                                                                                                    | CT01 W 🕚 50                                                                                                                                                                                                                                                                                                                                                                                                                                                                                                                                                                                                                                                                                                                                                                                                                                                                                                                                                                                                                                                                                                                                                                                                                                                                                                                                                                                                                                                                                                                                                                                                                                                                                                                                                                                                                                                                                                                                                                                                                                                                                                              | CT50 W <b>(</b> 55                                                                                                                                                                                                                                                                                                                                                                                                                                                                                                                                                                                                                                                                                                                                                                                                                                                                                                                                                                                                                                                                                                                                                                                                                                                                                                                                                                                                                                                                                                                                                                                                                                                                                                                                                                                                                                                                                                                                                                                                                                                                                                       | CT99 W <b>51</b>                                    | J2 W 🗸 10              |
| AF02 W <b>(</b> ) 18           | AL20 W 🕚 34                                                                                                                                                                                                                                                                                                                                                                                                                                                                                                                                                                                                                                                                                                                                                                                                                                                                                                                                                                                                                                                                                                                                                                                                                                                                                                                                                                                                                                                                                                                                                                                                                                                                                                                                                                                                                                                                                                                                                                                                                                                                                                                    | CT02 W 🕚 52                                                                                                                                                                                                                                                                                                                                                                                                                                                                                                                                                                                                                                                                                                                                                                                                                                                                                                                                                                                                                                                                                                                                                                                                                                                                                                                                                                                                                                                                                                                                                                                                                                                                                                                                                                                                                                                                                                                                                                                                                                                                                                              | CT51 W <b>(</b> 49                                                                                                                                                                                                                                                                                                                                                                                                                                                                                                                                                                                                                                                                                                                                                                                                                                                                                                                                                                                                                                                                                                                                                                                                                                                                                                                                                                                                                                                                                                                                                                                                                                                                                                                                                                                                                                                                                                                                                                                                                                                                                                       | CT100 W <u>46</u>                                   | J3 SC √ 7              |
| AF03 W 🕛 18                    | AL21 W 0 34                                                                                                                                                                                                                                                                                                                                                                                                                                                                                                                                                                                                                                                                                                                                                                                                                                                                                                                                                                                                                                                                                                                                                                                                                                                                                                                                                                                                                                                                                                                                                                                                                                                                                                                                                                                                                                                                                                                                                                                                                                                                                                                    | CT03 W ( 45                                                                                                                                                                                                                                                                                                                                                                                                                                                                                                                                                                                                                                                                                                                                                                                                                                                                                                                                                                                                                                                                                                                                                                                                                                                                                                                                                                                                                                                                                                                                                                                                                                                                                                                                                                                                                                                                                                                                                                                                                                                                                                              | CT52 W () 55                                                                                                                                                                                                                                                                                                                                                                                                                                                                                                                                                                                                                                                                                                                                                                                                                                                                                                                                                                                                                                                                                                                                                                                                                                                                                                                                                                                                                                                                                                                                                                                                                                                                                                                                                                                                                                                                                                                                                                                                                                                                                                             | CT101 W ( 47                                        | J4 SC \ 84             |
| AF04 W 🕚 18                    | AL22 W 🕚 34                                                                                                                                                                                                                                                                                                                                                                                                                                                                                                                                                                                                                                                                                                                                                                                                                                                                                                                                                                                                                                                                                                                                                                                                                                                                                                                                                                                                                                                                                                                                                                                                                                                                                                                                                                                                                                                                                                                                                                                                                                                                                                                    | CT04 W ( 55                                                                                                                                                                                                                                                                                                                                                                                                                                                                                                                                                                                                                                                                                                                                                                                                                                                                                                                                                                                                                                                                                                                                                                                                                                                                                                                                                                                                                                                                                                                                                                                                                                                                                                                                                                                                                                                                                                                                                                                                                                                                                                              | CT53 W 🕚 51                                                                                                                                                                                                                                                                                                                                                                                                                                                                                                                                                                                                                                                                                                                                                                                                                                                                                                                                                                                                                                                                                                                                                                                                                                                                                                                                                                                                                                                                                                                                                                                                                                                                                                                                                                                                                                                                                                                                                                                                                                                                                                              | CT102 W () 45                                       | J5                     |