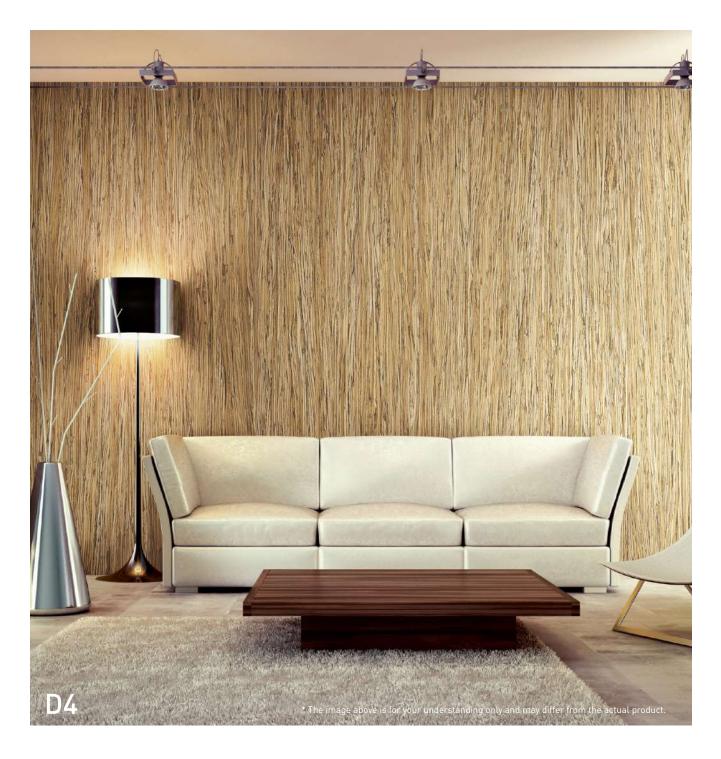

WHY REPLACE WHEN YOU CAN UPGRADE?

| ۸                              | Δ                                                                                                                                                                                                                                                                                                                                                                                                                                                                                                                                                                                                                                                                                                                                                                                                                                                                                                                                                                                                                                                                                                                                                                                                                                                                                                                                                                                                                                                                                                                                                                                                                                                                                                                                                                                                                                                                                                                                                                                                                                                                                                                              | ٨                                                                                                                                                                                                                                                                                                                                                                                                                                                                                                                                                                                                                                                                                                                                                                                                                                                                                                                                                                                                                                                                                                                                                                                                                                                                                                                                                                                                                                                                                                                                                                                                                                                                                                                                                                                                                                                                                                                                                                                                                                                                                                                        | С                                                                                                                                                                                                                                                                                                                                                                                                                                                                                                                                                                                                                                                                                                                                                                                                                                                                                                                                                                                                                                                                                                                                                                                                                                                                                                                                                                                                                                                                                                                                                                                                                                                                                                                                                                                                                                                                                                                                                                                                                                                                                                                        | С                                                   | D                      |
|--------------------------------|--------------------------------------------------------------------------------------------------------------------------------------------------------------------------------------------------------------------------------------------------------------------------------------------------------------------------------------------------------------------------------------------------------------------------------------------------------------------------------------------------------------------------------------------------------------------------------------------------------------------------------------------------------------------------------------------------------------------------------------------------------------------------------------------------------------------------------------------------------------------------------------------------------------------------------------------------------------------------------------------------------------------------------------------------------------------------------------------------------------------------------------------------------------------------------------------------------------------------------------------------------------------------------------------------------------------------------------------------------------------------------------------------------------------------------------------------------------------------------------------------------------------------------------------------------------------------------------------------------------------------------------------------------------------------------------------------------------------------------------------------------------------------------------------------------------------------------------------------------------------------------------------------------------------------------------------------------------------------------------------------------------------------------------------------------------------------------------------------------------------------------|--------------------------------------------------------------------------------------------------------------------------------------------------------------------------------------------------------------------------------------------------------------------------------------------------------------------------------------------------------------------------------------------------------------------------------------------------------------------------------------------------------------------------------------------------------------------------------------------------------------------------------------------------------------------------------------------------------------------------------------------------------------------------------------------------------------------------------------------------------------------------------------------------------------------------------------------------------------------------------------------------------------------------------------------------------------------------------------------------------------------------------------------------------------------------------------------------------------------------------------------------------------------------------------------------------------------------------------------------------------------------------------------------------------------------------------------------------------------------------------------------------------------------------------------------------------------------------------------------------------------------------------------------------------------------------------------------------------------------------------------------------------------------------------------------------------------------------------------------------------------------------------------------------------------------------------------------------------------------------------------------------------------------------------------------------------------------------------------------------------------------|--------------------------------------------------------------------------------------------------------------------------------------------------------------------------------------------------------------------------------------------------------------------------------------------------------------------------------------------------------------------------------------------------------------------------------------------------------------------------------------------------------------------------------------------------------------------------------------------------------------------------------------------------------------------------------------------------------------------------------------------------------------------------------------------------------------------------------------------------------------------------------------------------------------------------------------------------------------------------------------------------------------------------------------------------------------------------------------------------------------------------------------------------------------------------------------------------------------------------------------------------------------------------------------------------------------------------------------------------------------------------------------------------------------------------------------------------------------------------------------------------------------------------------------------------------------------------------------------------------------------------------------------------------------------------------------------------------------------------------------------------------------------------------------------------------------------------------------------------------------------------------------------------------------------------------------------------------------------------------------------------------------------------------------------------------------------------------------------------------------------------|-----------------------------------------------------|------------------------|
| Α                              | Α                                                                                                                                                                                                                                                                                                                                                                                                                                                                                                                                                                                                                                                                                                                                                                                                                                                                                                                                                                                                                                                                                                                                                                                                                                                                                                                                                                                                                                                                                                                                                                                                                                                                                                                                                                                                                                                                                                                                                                                                                                                                                                                              | A                                                                                                                                                                                                                                                                                                                                                                                                                                                                                                                                                                                                                                                                                                                                                                                                                                                                                                                                                                                                                                                                                                                                                                                                                                                                                                                                                                                                                                                                                                                                                                                                                                                                                                                                                                                                                                                                                                                                                                                                                                                                                                                        | C                                                                                                                                                                                                                                                                                                                                                                                                                                                                                                                                                                                                                                                                                                                                                                                                                                                                                                                                                                                                                                                                                                                                                                                                                                                                                                                                                                                                                                                                                                                                                                                                                                                                                                                                                                                                                                                                                                                                                                                                                                                                                                                        |                                                     | D                      |
| A1 W \ 54                      | AF05 W ( 18                                                                                                                                                                                                                                                                                                                                                                                                                                                                                                                                                                                                                                                                                                                                                                                                                                                                                                                                                                                                                                                                                                                                                                                                                                                                                                                                                                                                                                                                                                                                                                                                                                                                                                                                                                                                                                                                                                                                                                                                                                                                                                                    | AL23 W ( 31                                                                                                                                                                                                                                                                                                                                                                                                                                                                                                                                                                                                                                                                                                                                                                                                                                                                                                                                                                                                                                                                                                                                                                                                                                                                                                                                                                                                                                                                                                                                                                                                                                                                                                                                                                                                                                                                                                                                                                                                                                                                                                              | CT05 W © 52                                                                                                                                                                                                                                                                                                                                                                                                                                                                                                                                                                                                                                                                                                                                                                                                                                                                                                                                                                                                                                                                                                                                                                                                                                                                                                                                                                                                                                                                                                                                                                                                                                                                                                                                                                                                                                                                                                                                                                                                                                                                                                              | CT54 W 0 52                                         | D1 W \ 54              |
| A2 W \ 82                      | AF06 W 0 18                                                                                                                                                                                                                                                                                                                                                                                                                                                                                                                                                                                                                                                                                                                                                                                                                                                                                                                                                                                                                                                                                                                                                                                                                                                                                                                                                                                                                                                                                                                                                                                                                                                                                                                                                                                                                                                                                                                                                                                                                                                                                                                    | AL24 W () 32                                                                                                                                                                                                                                                                                                                                                                                                                                                                                                                                                                                                                                                                                                                                                                                                                                                                                                                                                                                                                                                                                                                                                                                                                                                                                                                                                                                                                                                                                                                                                                                                                                                                                                                                                                                                                                                                                                                                                                                                                                                                                                             | CT06 W ( 48                                                                                                                                                                                                                                                                                                                                                                                                                                                                                                                                                                                                                                                                                                                                                                                                                                                                                                                                                                                                                                                                                                                                                                                                                                                                                                                                                                                                                                                                                                                                                                                                                                                                                                                                                                                                                                                                                                                                                                                                                                                                                                              | CT55 W (5 54                                        | D2 W \ 82              |
| A3 W \ 82                      | AF07 W 0 18                                                                                                                                                                                                                                                                                                                                                                                                                                                                                                                                                                                                                                                                                                                                                                                                                                                                                                                                                                                                                                                                                                                                                                                                                                                                                                                                                                                                                                                                                                                                                                                                                                                                                                                                                                                                                                                                                                                                                                                                                                                                                                                    | AL25 W (5) 34                                                                                                                                                                                                                                                                                                                                                                                                                                                                                                                                                                                                                                                                                                                                                                                                                                                                                                                                                                                                                                                                                                                                                                                                                                                                                                                                                                                                                                                                                                                                                                                                                                                                                                                                                                                                                                                                                                                                                                                                                                                                                                            | CT07 W ( 49                                                                                                                                                                                                                                                                                                                                                                                                                                                                                                                                                                                                                                                                                                                                                                                                                                                                                                                                                                                                                                                                                                                                                                                                                                                                                                                                                                                                                                                                                                                                                                                                                                                                                                                                                                                                                                                                                                                                                                                                                                                                                                              | CT56 W <b>§</b> 52                                  | D3 W √ 82<br>D4 W √ 38 |
| A4 W ( 54<br>AA01 W ( 27       | AF08 W ( 19<br>AF09 W ( 18                                                                                                                                                                                                                                                                                                                                                                                                                                                                                                                                                                                                                                                                                                                                                                                                                                                                                                                                                                                                                                                                                                                                                                                                                                                                                                                                                                                                                                                                                                                                                                                                                                                                                                                                                                                                                                                                                                                                                                                                                                                                                                     | AL26 W \( \bar{\cup} \) 32  AL27 W \( \bar{\cup} \) 32                                                                                                                                                                                                                                                                                                                                                                                                                                                                                                                                                                                                                                                                                                                                                                                                                                                                                                                                                                                                                                                                                                                                                                                                                                                                                                                                                                                                                                                                                                                                                                                                                                                                                                                                                                                                                                                                                                                                                                                                                                                                   | CT08 W (\) 53                                                                                                                                                                                                                                                                                                                                                                                                                                                                                                                                                                                                                                                                                                                                                                                                                                                                                                                                                                                                                                                                                                                                                                                                                                                                                                                                                                                                                                                                                                                                                                                                                                                                                                                                                                                                                                                                                                                                                                                                                                                                                                            | CT58 W ( 55                                         | D4                     |
| AA01 W © 27                    | AF10 W ( 19                                                                                                                                                                                                                                                                                                                                                                                                                                                                                                                                                                                                                                                                                                                                                                                                                                                                                                                                                                                                                                                                                                                                                                                                                                                                                                                                                                                                                                                                                                                                                                                                                                                                                                                                                                                                                                                                                                                                                                                                                                                                                                                    | AL28 W () 33                                                                                                                                                                                                                                                                                                                                                                                                                                                                                                                                                                                                                                                                                                                                                                                                                                                                                                                                                                                                                                                                                                                                                                                                                                                                                                                                                                                                                                                                                                                                                                                                                                                                                                                                                                                                                                                                                                                                                                                                                                                                                                             | CT10 W ( 52                                                                                                                                                                                                                                                                                                                                                                                                                                                                                                                                                                                                                                                                                                                                                                                                                                                                                                                                                                                                                                                                                                                                                                                                                                                                                                                                                                                                                                                                                                                                                                                                                                                                                                                                                                                                                                                                                                                                                                                                                                                                                                              | CT59 W ( 54                                         | E                      |
| AA03 W ( 27                    | AG01 W ( 31                                                                                                                                                                                                                                                                                                                                                                                                                                                                                                                                                                                                                                                                                                                                                                                                                                                                                                                                                                                                                                                                                                                                                                                                                                                                                                                                                                                                                                                                                                                                                                                                                                                                                                                                                                                                                                                                                                                                                                                                                                                                                                                    | AL29 W ( 31                                                                                                                                                                                                                                                                                                                                                                                                                                                                                                                                                                                                                                                                                                                                                                                                                                                                                                                                                                                                                                                                                                                                                                                                                                                                                                                                                                                                                                                                                                                                                                                                                                                                                                                                                                                                                                                                                                                                                                                                                                                                                                              | CT11 W () 51                                                                                                                                                                                                                                                                                                                                                                                                                                                                                                                                                                                                                                                                                                                                                                                                                                                                                                                                                                                                                                                                                                                                                                                                                                                                                                                                                                                                                                                                                                                                                                                                                                                                                                                                                                                                                                                                                                                                                                                                                                                                                                             | CT60 W () 52                                        | E1                     |
| AA04 W () 27                   | AG02 W () 32                                                                                                                                                                                                                                                                                                                                                                                                                                                                                                                                                                                                                                                                                                                                                                                                                                                                                                                                                                                                                                                                                                                                                                                                                                                                                                                                                                                                                                                                                                                                                                                                                                                                                                                                                                                                                                                                                                                                                                                                                                                                                                                   | AL30 W ( 32                                                                                                                                                                                                                                                                                                                                                                                                                                                                                                                                                                                                                                                                                                                                                                                                                                                                                                                                                                                                                                                                                                                                                                                                                                                                                                                                                                                                                                                                                                                                                                                                                                                                                                                                                                                                                                                                                                                                                                                                                                                                                                              | CT12 W () 47                                                                                                                                                                                                                                                                                                                                                                                                                                                                                                                                                                                                                                                                                                                                                                                                                                                                                                                                                                                                                                                                                                                                                                                                                                                                                                                                                                                                                                                                                                                                                                                                                                                                                                                                                                                                                                                                                                                                                                                                                                                                                                             | CT61 W © 54                                         | E4                     |
| AA05 W <b>①</b> 27             | AG03 W () 34                                                                                                                                                                                                                                                                                                                                                                                                                                                                                                                                                                                                                                                                                                                                                                                                                                                                                                                                                                                                                                                                                                                                                                                                                                                                                                                                                                                                                                                                                                                                                                                                                                                                                                                                                                                                                                                                                                                                                                                                                                                                                                                   | AL31 W ( 31                                                                                                                                                                                                                                                                                                                                                                                                                                                                                                                                                                                                                                                                                                                                                                                                                                                                                                                                                                                                                                                                                                                                                                                                                                                                                                                                                                                                                                                                                                                                                                                                                                                                                                                                                                                                                                                                                                                                                                                                                                                                                                              | CT13 W () 45                                                                                                                                                                                                                                                                                                                                                                                                                                                                                                                                                                                                                                                                                                                                                                                                                                                                                                                                                                                                                                                                                                                                                                                                                                                                                                                                                                                                                                                                                                                                                                                                                                                                                                                                                                                                                                                                                                                                                                                                                                                                                                             | CT62 W <u></u> 47                                   | E50 W 🕚 35             |
| AA06 W ( 25                    | AG04 W 🕚 31                                                                                                                                                                                                                                                                                                                                                                                                                                                                                                                                                                                                                                                                                                                                                                                                                                                                                                                                                                                                                                                                                                                                                                                                                                                                                                                                                                                                                                                                                                                                                                                                                                                                                                                                                                                                                                                                                                                                                                                                                                                                                                                    | AL32 W ( 34                                                                                                                                                                                                                                                                                                                                                                                                                                                                                                                                                                                                                                                                                                                                                                                                                                                                                                                                                                                                                                                                                                                                                                                                                                                                                                                                                                                                                                                                                                                                                                                                                                                                                                                                                                                                                                                                                                                                                                                                                                                                                                              | CT14 W () 47                                                                                                                                                                                                                                                                                                                                                                                                                                                                                                                                                                                                                                                                                                                                                                                                                                                                                                                                                                                                                                                                                                                                                                                                                                                                                                                                                                                                                                                                                                                                                                                                                                                                                                                                                                                                                                                                                                                                                                                                                                                                                                             | CT63 W 0 51                                         |                        |
| AA07 W 🕦 25                    | AG05 W 🕓 31                                                                                                                                                                                                                                                                                                                                                                                                                                                                                                                                                                                                                                                                                                                                                                                                                                                                                                                                                                                                                                                                                                                                                                                                                                                                                                                                                                                                                                                                                                                                                                                                                                                                                                                                                                                                                                                                                                                                                                                                                                                                                                                    | AL33 W ( 31                                                                                                                                                                                                                                                                                                                                                                                                                                                                                                                                                                                                                                                                                                                                                                                                                                                                                                                                                                                                                                                                                                                                                                                                                                                                                                                                                                                                                                                                                                                                                                                                                                                                                                                                                                                                                                                                                                                                                                                                                                                                                                              | CT15 W (\) 48                                                                                                                                                                                                                                                                                                                                                                                                                                                                                                                                                                                                                                                                                                                                                                                                                                                                                                                                                                                                                                                                                                                                                                                                                                                                                                                                                                                                                                                                                                                                                                                                                                                                                                                                                                                                                                                                                                                                                                                                                                                                                                            | CT64 W 0 51                                         | F                      |
| AA08 W <u>0</u> 26             | AG06 W 🕓 33                                                                                                                                                                                                                                                                                                                                                                                                                                                                                                                                                                                                                                                                                                                                                                                                                                                                                                                                                                                                                                                                                                                                                                                                                                                                                                                                                                                                                                                                                                                                                                                                                                                                                                                                                                                                                                                                                                                                                                                                                                                                                                                    | AL34 W 🕚 33                                                                                                                                                                                                                                                                                                                                                                                                                                                                                                                                                                                                                                                                                                                                                                                                                                                                                                                                                                                                                                                                                                                                                                                                                                                                                                                                                                                                                                                                                                                                                                                                                                                                                                                                                                                                                                                                                                                                                                                                                                                                                                              | CT16 W (\( \) 48                                                                                                                                                                                                                                                                                                                                                                                                                                                                                                                                                                                                                                                                                                                                                                                                                                                                                                                                                                                                                                                                                                                                                                                                                                                                                                                                                                                                                                                                                                                                                                                                                                                                                                                                                                                                                                                                                                                                                                                                                                                                                                         | CT65 W <u>\$\bar{\bar{\bar{\bar{\bar{\bar{\bar{</u> | F4                     |
| AA09 W <u>0</u> 25             | AG07 W 🕚 31                                                                                                                                                                                                                                                                                                                                                                                                                                                                                                                                                                                                                                                                                                                                                                                                                                                                                                                                                                                                                                                                                                                                                                                                                                                                                                                                                                                                                                                                                                                                                                                                                                                                                                                                                                                                                                                                                                                                                                                                                                                                                                                    | AL35 W () 34                                                                                                                                                                                                                                                                                                                                                                                                                                                                                                                                                                                                                                                                                                                                                                                                                                                                                                                                                                                                                                                                                                                                                                                                                                                                                                                                                                                                                                                                                                                                                                                                                                                                                                                                                                                                                                                                                                                                                                                                                                                                                                             | CT17 W <u>0</u> 47                                                                                                                                                                                                                                                                                                                                                                                                                                                                                                                                                                                                                                                                                                                                                                                                                                                                                                                                                                                                                                                                                                                                                                                                                                                                                                                                                                                                                                                                                                                                                                                                                                                                                                                                                                                                                                                                                                                                                                                                                                                                                                       | CT66 W <u> </u>                                     | F5 W <b>√</b> 26       |
| AA10 W 🕚 22                    | AG08 W 🕚 31                                                                                                                                                                                                                                                                                                                                                                                                                                                                                                                                                                                                                                                                                                                                                                                                                                                                                                                                                                                                                                                                                                                                                                                                                                                                                                                                                                                                                                                                                                                                                                                                                                                                                                                                                                                                                                                                                                                                                                                                                                                                                                                    | AL36 W ( 31                                                                                                                                                                                                                                                                                                                                                                                                                                                                                                                                                                                                                                                                                                                                                                                                                                                                                                                                                                                                                                                                                                                                                                                                                                                                                                                                                                                                                                                                                                                                                                                                                                                                                                                                                                                                                                                                                                                                                                                                                                                                                                              | CT18 W <b>(</b> 45                                                                                                                                                                                                                                                                                                                                                                                                                                                                                                                                                                                                                                                                                                                                                                                                                                                                                                                                                                                                                                                                                                                                                                                                                                                                                                                                                                                                                                                                                                                                                                                                                                                                                                                                                                                                                                                                                                                                                                                                                                                                                                       | CT67 W <u></u> 54                                   | F6 W <b>√</b> 54       |
| AA11 W 🕚 22                    | AG09 W 🕓 32                                                                                                                                                                                                                                                                                                                                                                                                                                                                                                                                                                                                                                                                                                                                                                                                                                                                                                                                                                                                                                                                                                                                                                                                                                                                                                                                                                                                                                                                                                                                                                                                                                                                                                                                                                                                                                                                                                                                                                                                                                                                                                                    | AT01 W ( 33                                                                                                                                                                                                                                                                                                                                                                                                                                                                                                                                                                                                                                                                                                                                                                                                                                                                                                                                                                                                                                                                                                                                                                                                                                                                                                                                                                                                                                                                                                                                                                                                                                                                                                                                                                                                                                                                                                                                                                                                                                                                                                              | CT19 W <b>(</b> 45                                                                                                                                                                                                                                                                                                                                                                                                                                                                                                                                                                                                                                                                                                                                                                                                                                                                                                                                                                                                                                                                                                                                                                                                                                                                                                                                                                                                                                                                                                                                                                                                                                                                                                                                                                                                                                                                                                                                                                                                                                                                                                       | CT68 W 🕚 54                                         | F7 W ✓ 35              |
| AA12 W 🕦 22                    | AG10 W 🕓 33                                                                                                                                                                                                                                                                                                                                                                                                                                                                                                                                                                                                                                                                                                                                                                                                                                                                                                                                                                                                                                                                                                                                                                                                                                                                                                                                                                                                                                                                                                                                                                                                                                                                                                                                                                                                                                                                                                                                                                                                                                                                                                                    | AT02 W () 34                                                                                                                                                                                                                                                                                                                                                                                                                                                                                                                                                                                                                                                                                                                                                                                                                                                                                                                                                                                                                                                                                                                                                                                                                                                                                                                                                                                                                                                                                                                                                                                                                                                                                                                                                                                                                                                                                                                                                                                                                                                                                                             | CT20 W 0 48                                                                                                                                                                                                                                                                                                                                                                                                                                                                                                                                                                                                                                                                                                                                                                                                                                                                                                                                                                                                                                                                                                                                                                                                                                                                                                                                                                                                                                                                                                                                                                                                                                                                                                                                                                                                                                                                                                                                                                                                                                                                                                              | CT69 W <b>(</b> 49                                  |                        |
| AA13 W 🕚 21                    | AG11 W 🕚 32                                                                                                                                                                                                                                                                                                                                                                                                                                                                                                                                                                                                                                                                                                                                                                                                                                                                                                                                                                                                                                                                                                                                                                                                                                                                                                                                                                                                                                                                                                                                                                                                                                                                                                                                                                                                                                                                                                                                                                                                                                                                                                                    | AT03 W 🕚 33                                                                                                                                                                                                                                                                                                                                                                                                                                                                                                                                                                                                                                                                                                                                                                                                                                                                                                                                                                                                                                                                                                                                                                                                                                                                                                                                                                                                                                                                                                                                                                                                                                                                                                                                                                                                                                                                                                                                                                                                                                                                                                              | CT21 W 🕓 53                                                                                                                                                                                                                                                                                                                                                                                                                                                                                                                                                                                                                                                                                                                                                                                                                                                                                                                                                                                                                                                                                                                                                                                                                                                                                                                                                                                                                                                                                                                                                                                                                                                                                                                                                                                                                                                                                                                                                                                                                                                                                                              | CT70 W <u>\$\bar{\bar{\bar{\bar{\bar{\bar{\bar{</u> | G                      |
| AA14 W 🕛 21                    | AG12 W 🕚 31                                                                                                                                                                                                                                                                                                                                                                                                                                                                                                                                                                                                                                                                                                                                                                                                                                                                                                                                                                                                                                                                                                                                                                                                                                                                                                                                                                                                                                                                                                                                                                                                                                                                                                                                                                                                                                                                                                                                                                                                                                                                                                                    | AT04 W 🕚 34                                                                                                                                                                                                                                                                                                                                                                                                                                                                                                                                                                                                                                                                                                                                                                                                                                                                                                                                                                                                                                                                                                                                                                                                                                                                                                                                                                                                                                                                                                                                                                                                                                                                                                                                                                                                                                                                                                                                                                                                                                                                                                              | CT22 W 🕚 50                                                                                                                                                                                                                                                                                                                                                                                                                                                                                                                                                                                                                                                                                                                                                                                                                                                                                                                                                                                                                                                                                                                                                                                                                                                                                                                                                                                                                                                                                                                                                                                                                                                                                                                                                                                                                                                                                                                                                                                                                                                                                                              | CT71 W <u> </u>                                     | G0 W ✓ 23              |
| AA15 W 🕚 20                    | AG13 W 🕚 30                                                                                                                                                                                                                                                                                                                                                                                                                                                                                                                                                                                                                                                                                                                                                                                                                                                                                                                                                                                                                                                                                                                                                                                                                                                                                                                                                                                                                                                                                                                                                                                                                                                                                                                                                                                                                                                                                                                                                                                                                                                                                                                    | AT05 W \(\text{\text{\text{\text{\text{\text{\text{\text{\text{\text{\text{\text{\text{\text{\text{\text{\text{\text{\text{\text{\text{\text{\text{\text{\text{\text{\text{\text{\text{\text{\text{\text{\text{\text{\text{\text{\text{\text{\text{\text{\text{\text{\text{\text{\text{\text{\text{\text{\text{\text{\text{\text{\text{\text{\text{\text{\text{\text{\text{\text{\text{\text{\text{\text{\text{\text{\text{\text{\text{\text{\text{\text{\text{\text{\text{\text{\text{\text{\text{\text{\text{\text{\text{\text{\text{\text{\text{\text{\text{\text{\text{\text{\text{\text{\text{\text{\text{\text{\text{\text{\text{\text{\text{\text{\text{\text{\text{\text{\text{\text{\text{\text{\text{\text{\text{\tinx{\tiny{\tint{\text{\text{\text{\text{\text{\text{\text{\text{\text{\text{\text{\text{\text{\text{\text{\text{\text{\text{\text{\text{\text{\text{\text{\text{\text{\text{\text{\text{\text{\tinx{\tinx{\tinx{\tinx{\tinx{\tinx{\tinx{\text{\text{\text{\text{\text{\tinx{\tinx{\tinx{\tinx{\tinx{\tinx{\tinx{\tinx{\tinx{\tinx{\tinx{\tinx{\tinx{\tinx{\tinx{\tinx{\tinx{\tinx{\tinx{\tinx{\tinx{\tinx{\tinx{\tinx{\tinx{\tinx{\tinx{\tinx{\tinx{\tinx{\tinx{\tinx{\tinx{\tinx{\tinx{\tinx{\tinx{\tinx{\tinx{\tinx{\tinx{\tinx{\tinx{\tinx{\tinx{\tinx{\tinx{\tinx{\tinx{\tinx{\tinx{\tinx{\tinx{\tinx{\tinx{\tinx{\tinx{\tinx{\tinx{\tinx{\tinx{\tinx{\tinx{\tinx{\tinx{\tinx{\tinx{\tinx{\tinx{\tinx{\tinx{\tinx{\tinx{\tinx{\tinx{\tinx{\tinx{\tinx{\tinx{\tinx{\tinx{\tinx{\tinx{\tinx{\tinx{\tinx{\tinx{\tinx{\tinx{\tinx{\tinx{\tinx{\tinx{\tinx{\tinx{\tinx{\tinx{\tinx{\tinx{\tinx{\tinx{\tinx{\tinx{\tinx{\tinx{\tinx{\tinx{\tinx{\tinx{\tinx{\tinx{\tinx{\tinx{\tinx{\tinx{\tinx{\tinx{\tinx{\tinx{\tinx{\tinx{\tinx{\tinx{\tinx{\tinx{\tinx{\tinx{\tinx{\tinx{\tinx{\tinx{\tinx{\tinx{\tinx{\tinx{\tinx{\tinx{\tinx{\tinx{\tinx{\tinx{\tinx{\tinx{\tinx{\tinx{\tinx{\tinx{\tinx{\tinx{\tinx{\tinx{\tinx{\tinx{\tinx{\tinx{\tinx{\tinx{\tinx{\tinx{\tinx{\tinx{\tinx{\tinx{\tinx{\tinx{\tin\tii}\\ \tinx{\tinx{\tinx{\tinx{\tinx{\tinx{\tinx{\tinx{\tinx{\tinx{\tinx{\tinx{\ti | CT23 W 🕚 53                                                                                                                                                                                                                                                                                                                                                                                                                                                                                                                                                                                                                                                                                                                                                                                                                                                                                                                                                                                                                                                                                                                                                                                                                                                                                                                                                                                                                                                                                                                                                                                                                                                                                                                                                                                                                                                                                                                                                                                                                                                                                                              | CT72 W <u> </u>                                     | G2 W √ 82              |
| AA16 W 🕚 20                    | AG14 W 🕓 30                                                                                                                                                                                                                                                                                                                                                                                                                                                                                                                                                                                                                                                                                                                                                                                                                                                                                                                                                                                                                                                                                                                                                                                                                                                                                                                                                                                                                                                                                                                                                                                                                                                                                                                                                                                                                                                                                                                                                                                                                                                                                                                    | AT06 W <u>()</u> 35                                                                                                                                                                                                                                                                                                                                                                                                                                                                                                                                                                                                                                                                                                                                                                                                                                                                                                                                                                                                                                                                                                                                                                                                                                                                                                                                                                                                                                                                                                                                                                                                                                                                                                                                                                                                                                                                                                                                                                                                                                                                                                      | CT24 W 🕚 54                                                                                                                                                                                                                                                                                                                                                                                                                                                                                                                                                                                                                                                                                                                                                                                                                                                                                                                                                                                                                                                                                                                                                                                                                                                                                                                                                                                                                                                                                                                                                                                                                                                                                                                                                                                                                                                                                                                                                                                                                                                                                                              | CT73 W <b>(</b> 45                                  | G3 W \ 82              |
| AA17 W 🕚 26                    | AG15 W 🕓 30                                                                                                                                                                                                                                                                                                                                                                                                                                                                                                                                                                                                                                                                                                                                                                                                                                                                                                                                                                                                                                                                                                                                                                                                                                                                                                                                                                                                                                                                                                                                                                                                                                                                                                                                                                                                                                                                                                                                                                                                                                                                                                                    | AZ01 W 🕚 17                                                                                                                                                                                                                                                                                                                                                                                                                                                                                                                                                                                                                                                                                                                                                                                                                                                                                                                                                                                                                                                                                                                                                                                                                                                                                                                                                                                                                                                                                                                                                                                                                                                                                                                                                                                                                                                                                                                                                                                                                                                                                                              | CT25 W 🕚 53                                                                                                                                                                                                                                                                                                                                                                                                                                                                                                                                                                                                                                                                                                                                                                                                                                                                                                                                                                                                                                                                                                                                                                                                                                                                                                                                                                                                                                                                                                                                                                                                                                                                                                                                                                                                                                                                                                                                                                                                                                                                                                              | CT74 W <b>(</b> 45                                  | G4 W √ 49<br>G5 W √ 26 |
| AA18 W 🕦 23                    | AG16 W 🕚 32                                                                                                                                                                                                                                                                                                                                                                                                                                                                                                                                                                                                                                                                                                                                                                                                                                                                                                                                                                                                                                                                                                                                                                                                                                                                                                                                                                                                                                                                                                                                                                                                                                                                                                                                                                                                                                                                                                                                                                                                                                                                                                                    | AZ02 W <b>(</b> 17                                                                                                                                                                                                                                                                                                                                                                                                                                                                                                                                                                                                                                                                                                                                                                                                                                                                                                                                                                                                                                                                                                                                                                                                                                                                                                                                                                                                                                                                                                                                                                                                                                                                                                                                                                                                                                                                                                                                                                                                                                                                                                       | CT26 W <b>(</b> 53                                                                                                                                                                                                                                                                                                                                                                                                                                                                                                                                                                                                                                                                                                                                                                                                                                                                                                                                                                                                                                                                                                                                                                                                                                                                                                                                                                                                                                                                                                                                                                                                                                                                                                                                                                                                                                                                                                                                                                                                                                                                                                       | CT75 W <b>(</b> 50                                  | G6 W ✓ 39              |
| AA19 W <u>()</u> 23            | AG17 W 🕚 33                                                                                                                                                                                                                                                                                                                                                                                                                                                                                                                                                                                                                                                                                                                                                                                                                                                                                                                                                                                                                                                                                                                                                                                                                                                                                                                                                                                                                                                                                                                                                                                                                                                                                                                                                                                                                                                                                                                                                                                                                                                                                                                    | AZ03 W ( 17                                                                                                                                                                                                                                                                                                                                                                                                                                                                                                                                                                                                                                                                                                                                                                                                                                                                                                                                                                                                                                                                                                                                                                                                                                                                                                                                                                                                                                                                                                                                                                                                                                                                                                                                                                                                                                                                                                                                                                                                                                                                                                              | CT27 W () 49                                                                                                                                                                                                                                                                                                                                                                                                                                                                                                                                                                                                                                                                                                                                                                                                                                                                                                                                                                                                                                                                                                                                                                                                                                                                                                                                                                                                                                                                                                                                                                                                                                                                                                                                                                                                                                                                                                                                                                                                                                                                                                             | CT76 W <b>(</b> 47                                  | G0 VV V 33             |
| AA20 W 🕓 24                    | AG18 W 🕚 29                                                                                                                                                                                                                                                                                                                                                                                                                                                                                                                                                                                                                                                                                                                                                                                                                                                                                                                                                                                                                                                                                                                                                                                                                                                                                                                                                                                                                                                                                                                                                                                                                                                                                                                                                                                                                                                                                                                                                                                                                                                                                                                    | AZ04 W <u>()</u> 17                                                                                                                                                                                                                                                                                                                                                                                                                                                                                                                                                                                                                                                                                                                                                                                                                                                                                                                                                                                                                                                                                                                                                                                                                                                                                                                                                                                                                                                                                                                                                                                                                                                                                                                                                                                                                                                                                                                                                                                                                                                                                                      | CT28 W () 48                                                                                                                                                                                                                                                                                                                                                                                                                                                                                                                                                                                                                                                                                                                                                                                                                                                                                                                                                                                                                                                                                                                                                                                                                                                                                                                                                                                                                                                                                                                                                                                                                                                                                                                                                                                                                                                                                                                                                                                                                                                                                                             | CT77 W 0 50                                         | H                      |
| AA21 W 🕦 24                    | AG19 W ( 32                                                                                                                                                                                                                                                                                                                                                                                                                                                                                                                                                                                                                                                                                                                                                                                                                                                                                                                                                                                                                                                                                                                                                                                                                                                                                                                                                                                                                                                                                                                                                                                                                                                                                                                                                                                                                                                                                                                                                                                                                                                                                                                    | AZ05 W ( 17                                                                                                                                                                                                                                                                                                                                                                                                                                                                                                                                                                                                                                                                                                                                                                                                                                                                                                                                                                                                                                                                                                                                                                                                                                                                                                                                                                                                                                                                                                                                                                                                                                                                                                                                                                                                                                                                                                                                                                                                                                                                                                              | CT29 W (\) 53                                                                                                                                                                                                                                                                                                                                                                                                                                                                                                                                                                                                                                                                                                                                                                                                                                                                                                                                                                                                                                                                                                                                                                                                                                                                                                                                                                                                                                                                                                                                                                                                                                                                                                                                                                                                                                                                                                                                                                                                                                                                                                            | CT78 W 0 51                                         | H1                     |
| AB02 W () 13                   | AG20 W © 29                                                                                                                                                                                                                                                                                                                                                                                                                                                                                                                                                                                                                                                                                                                                                                                                                                                                                                                                                                                                                                                                                                                                                                                                                                                                                                                                                                                                                                                                                                                                                                                                                                                                                                                                                                                                                                                                                                                                                                                                                                                                                                                    | AZ06 W ( 15                                                                                                                                                                                                                                                                                                                                                                                                                                                                                                                                                                                                                                                                                                                                                                                                                                                                                                                                                                                                                                                                                                                                                                                                                                                                                                                                                                                                                                                                                                                                                                                                                                                                                                                                                                                                                                                                                                                                                                                                                                                                                                              | CT30 W () 49                                                                                                                                                                                                                                                                                                                                                                                                                                                                                                                                                                                                                                                                                                                                                                                                                                                                                                                                                                                                                                                                                                                                                                                                                                                                                                                                                                                                                                                                                                                                                                                                                                                                                                                                                                                                                                                                                                                                                                                                                                                                                                             | CT79 W 0 47                                         | H4 W <b>√</b> 39       |
| AB03 W 13                      | AG21 W 0 32                                                                                                                                                                                                                                                                                                                                                                                                                                                                                                                                                                                                                                                                                                                                                                                                                                                                                                                                                                                                                                                                                                                                                                                                                                                                                                                                                                                                                                                                                                                                                                                                                                                                                                                                                                                                                                                                                                                                                                                                                                                                                                                    | AZ07 W ( 15                                                                                                                                                                                                                                                                                                                                                                                                                                                                                                                                                                                                                                                                                                                                                                                                                                                                                                                                                                                                                                                                                                                                                                                                                                                                                                                                                                                                                                                                                                                                                                                                                                                                                                                                                                                                                                                                                                                                                                                                                                                                                                              | CT31 W (5 52                                                                                                                                                                                                                                                                                                                                                                                                                                                                                                                                                                                                                                                                                                                                                                                                                                                                                                                                                                                                                                                                                                                                                                                                                                                                                                                                                                                                                                                                                                                                                                                                                                                                                                                                                                                                                                                                                                                                                                                                                                                                                                             | CT80 W () 49                                        | H5 W <b>√</b> 55       |
| AB05 W ✓ 12                    | AL01 F ( 73                                                                                                                                                                                                                                                                                                                                                                                                                                                                                                                                                                                                                                                                                                                                                                                                                                                                                                                                                                                                                                                                                                                                                                                                                                                                                                                                                                                                                                                                                                                                                                                                                                                                                                                                                                                                                                                                                                                                                                                                                                                                                                                    | AZ08 W (15                                                                                                                                                                                                                                                                                                                                                                                                                                                                                                                                                                                                                                                                                                                                                                                                                                                                                                                                                                                                                                                                                                                                                                                                                                                                                                                                                                                                                                                                                                                                                                                                                                                                                                                                                                                                                                                                                                                                                                                                                                                                                                               | CT32 W ( 45                                                                                                                                                                                                                                                                                                                                                                                                                                                                                                                                                                                                                                                                                                                                                                                                                                                                                                                                                                                                                                                                                                                                                                                                                                                                                                                                                                                                                                                                                                                                                                                                                                                                                                                                                                                                                                                                                                                                                                                                                                                                                                              | CT81 W (5 49                                        | H6 W <b>√</b> 82       |
| AB06 W () 13                   | AL02 W ① 34                                                                                                                                                                                                                                                                                                                                                                                                                                                                                                                                                                                                                                                                                                                                                                                                                                                                                                                                                                                                                                                                                                                                                                                                                                                                                                                                                                                                                                                                                                                                                                                                                                                                                                                                                                                                                                                                                                                                                                                                                                                                                                                    | AZ09 W ( 16                                                                                                                                                                                                                                                                                                                                                                                                                                                                                                                                                                                                                                                                                                                                                                                                                                                                                                                                                                                                                                                                                                                                                                                                                                                                                                                                                                                                                                                                                                                                                                                                                                                                                                                                                                                                                                                                                                                                                                                                                                                                                                              | CT34 W ( 48                                                                                                                                                                                                                                                                                                                                                                                                                                                                                                                                                                                                                                                                                                                                                                                                                                                                                                                                                                                                                                                                                                                                                                                                                                                                                                                                                                                                                                                                                                                                                                                                                                                                                                                                                                                                                                                                                                                                                                                                                                                                                                              | CT82 W © 54<br>CT83 W © 47                          | H7 W <b>√ 41</b>       |
| AB07 W (\) 13<br>AC01 W (\) 13 | AL03 M ( 72<br>AL04 W ( 33                                                                                                                                                                                                                                                                                                                                                                                                                                                                                                                                                                                                                                                                                                                                                                                                                                                                                                                                                                                                                                                                                                                                                                                                                                                                                                                                                                                                                                                                                                                                                                                                                                                                                                                                                                                                                                                                                                                                                                                                                                                                                                     | AZ10 W ( 16                                                                                                                                                                                                                                                                                                                                                                                                                                                                                                                                                                                                                                                                                                                                                                                                                                                                                                                                                                                                                                                                                                                                                                                                                                                                                                                                                                                                                                                                                                                                                                                                                                                                                                                                                                                                                                                                                                                                                                                                                                                                                                              | CT34 W \( \text{ \text{\text{\text{\text{\text{\text{\text{\text{\text{\text{\text{\text{\text{\text{\text{\text{\text{\text{\text{\text{\text{\text{\text{\text{\text{\text{\text{\text{\text{\text{\text{\text{\text{\text{\text{\text{\text{\text{\text{\text{\text{\text{\text{\text{\text{\text{\text{\text{\text{\text{\text{\text{\text{\text{\text{\text{\text{\text{\text{\text{\text{\text{\text{\text{\text{\text{\text{\text{\text{\text{\text{\text{\text{\text{\text{\text{\text{\text{\text{\text{\text{\text{\text{\text{\text{\text{\text{\text{\text{\text{\text{\text{\text{\text{\text{\text{\text{\text{\text{\text{\text{\text{\text{\text{\text{\text{\text{\text{\text{\text{\text{\text{\text{\text{\text{\text{\text{\text{\text{\text{\text{\text{\text{\text{\text{\text{\text{\text{\text{\text{\text{\text{\text{\text{\text{\tint{\text{\text{\text{\text{\text{\text{\text{\text{\text{\text{\text{\text{\text{\text{\text{\text{\text{\text{\text{\text{\text{\text{\text{\text{\text{\tint{\text{\text{\text{\text{\text{\tin}\text{\text{\text{\text{\text{\text{\text{\text{\text{\text{\text{\text{\text{\text{\text{\text{\text{\text{\text{\text{\text{\text{\tint{\text{\text{\text{\tint{\text{\text{\text{\text{\text{\tint{\text{\text{\text{\text{\text{\text{\text{\text{\text{\tint{\text{\text{\text{\text{\text{\text{\text{\text{\text{\text{\text{\text{\text{\text{\text{\text{\text{\text{\text{\text{\text{\text{\text{\text{\text{\text{\text{\text{\text{\text{\text{\text{\tint{\text{\text{\text{\text{\text{\text{\text{\text{\text{\tilit{\text{\tint{\text{\tilit{\text{\text{\text{\tilit{\text{\text{\tinit}\text{\text{\text{\text{\text{\text{\tilit{\text{\text{\text{\text{\text{\text{\text{\text{\text{\text{\text{\text{\text{\text{\text{\text{\text{\text{\text{\text{\text{\text{\texi}\text{\text{\text{\text{\text{\text{\text{\text{\text{\text{\ti}}\\tint{\text{\text{\texi}\text{\text{\text{\texi}\text{\text{\text{\text{\texi}\text{\text{\texi{\texi}\tilit{\text{\text{\tetit}}}\tint{\text{\tiint{\text{\tiint{\text{\texi}\text{\ti | CT84 W (\cdot 48)                                   | H8 W <b>√</b> 41       |
| AC02 W ( 13                    | AL05 M © 72                                                                                                                                                                                                                                                                                                                                                                                                                                                                                                                                                                                                                                                                                                                                                                                                                                                                                                                                                                                                                                                                                                                                                                                                                                                                                                                                                                                                                                                                                                                                                                                                                                                                                                                                                                                                                                                                                                                                                                                                                                                                                                                    | В                                                                                                                                                                                                                                                                                                                                                                                                                                                                                                                                                                                                                                                                                                                                                                                                                                                                                                                                                                                                                                                                                                                                                                                                                                                                                                                                                                                                                                                                                                                                                                                                                                                                                                                                                                                                                                                                                                                                                                                                                                                                                                                        | CT36 W () 52                                                                                                                                                                                                                                                                                                                                                                                                                                                                                                                                                                                                                                                                                                                                                                                                                                                                                                                                                                                                                                                                                                                                                                                                                                                                                                                                                                                                                                                                                                                                                                                                                                                                                                                                                                                                                                                                                                                                                                                                                                                                                                             | CT85 W () 53                                        | H10 W ✓ 39             |
| AC03 W ( 13                    | AL06 W ( 33                                                                                                                                                                                                                                                                                                                                                                                                                                                                                                                                                                                                                                                                                                                                                                                                                                                                                                                                                                                                                                                                                                                                                                                                                                                                                                                                                                                                                                                                                                                                                                                                                                                                                                                                                                                                                                                                                                                                                                                                                                                                                                                    | B1 W √ 52                                                                                                                                                                                                                                                                                                                                                                                                                                                                                                                                                                                                                                                                                                                                                                                                                                                                                                                                                                                                                                                                                                                                                                                                                                                                                                                                                                                                                                                                                                                                                                                                                                                                                                                                                                                                                                                                                                                                                                                                                                                                                                                | CT37 W () 51                                                                                                                                                                                                                                                                                                                                                                                                                                                                                                                                                                                                                                                                                                                                                                                                                                                                                                                                                                                                                                                                                                                                                                                                                                                                                                                                                                                                                                                                                                                                                                                                                                                                                                                                                                                                                                                                                                                                                                                                                                                                                                             | CT86 W © 54                                         | H50 W ✓ 37             |
| AC04 W ( 13                    | AL07 F \( \text{\text{\text{\text{\text{\text{\text{\text{\text{\text{\text{\text{\text{\text{\text{\text{\text{\text{\text{\text{\text{\text{\text{\text{\text{\text{\text{\text{\text{\text{\text{\text{\text{\text{\text{\text{\text{\text{\text{\text{\text{\text{\text{\text{\text{\text{\text{\text{\text{\text{\text{\text{\text{\text{\text{\text{\text{\text{\text{\text{\text{\text{\text{\text{\text{\text{\text{\text{\text{\text{\text{\text{\text{\text{\text{\text{\text{\text{\text{\text{\text{\text{\text{\text{\text{\text{\text{\text{\text{\text{\text{\text{\text{\text{\text{\text{\text{\text{\text{\text{\text{\text{\text{\text{\text{\text{\text{\text{\text{\text{\text{\text{\text{\text{\text{\text{\text{\text{\text{\text{\text{\text{\text{\text{\text{\text{\text{\text{\text{\text{\text{\text{\text{\text{\text{\text{\text{\text{\text{\text{\text{\text{\text{\text{\text{\text{\text{\text{\text{\text{\text{\text{\text{\text{\text{\text{\text{\text{\text{\text{\text{\text{\text{\text{\text{\text{\text{\text{\text{\text{\text{\text{\text{\text{\text{\text{\text{\text{\text{\tint{\text{\text{\text{\text{\tint{\text{\text{\tint{\text{\text{\text{\tint{\text{\tint{\text{\tint{\text{\text{\tint{\tint{\text{\tint{\text{\tint{\text{\tint{\text{\tint{\text{\tint{\text{\tint{\text{\tint{\tint{\tint{\tint{\tint{\text{\tint{\tint{\tint{\tint{\tint{\tint{\tint{\tint{\tint{\text{\tint{\tint{\tint{\text{\tint{\tint{\tint{\tint{\tint{\tint{\text{\tint{\tint{\tint{\tint{\tint{\tint{\tint{\tint{\tint{\tint{\tint{\tint{\tint{\tint{\tint{\tinit{\tint{\tinit{\text{\tinit{\text{\tinit{\text{\tinit}\tint{\tinit{\tinit{\tinit{\tinit{\tinit{\tinit{\tinit{\tinit{\tinit{\tinit{\tinit{\tinit{\tinit{\tinit{\tinit{\tinit{\tinit{\tinit{\tinit{\tinit{\tinit{\tinit{\tinit{\tinit{\tinit{\tinit{\tinit{\tinit{\tinit{\tinit{\tinit{\tinit{\tinit{\tiin}\tinit{\tiit{\tiint{\tiinit{\tiin}\tinit{\tiin}\tinit{\tiin}\tiin}\tiin}\tinit{\tiint{\tiinit{\tiin}\tiint{\tiinit{\tiinit{\tiinit{\tiinit{\tiinit{\tiinit{\tiinit{\tiinit{\tiin\tii}}\\tiinit{\tiin}\tiin}\ | B3 W ✓ 50                                                                                                                                                                                                                                                                                                                                                                                                                                                                                                                                                                                                                                                                                                                                                                                                                                                                                                                                                                                                                                                                                                                                                                                                                                                                                                                                                                                                                                                                                                                                                                                                                                                                                                                                                                                                                                                                                                                                                                                                                                                                                                                | CT38 W () 51                                                                                                                                                                                                                                                                                                                                                                                                                                                                                                                                                                                                                                                                                                                                                                                                                                                                                                                                                                                                                                                                                                                                                                                                                                                                                                                                                                                                                                                                                                                                                                                                                                                                                                                                                                                                                                                                                                                                                                                                                                                                                                             | CT87 W () 50                                        |                        |
| AD01 W () 43                   | AL08 W ( 32                                                                                                                                                                                                                                                                                                                                                                                                                                                                                                                                                                                                                                                                                                                                                                                                                                                                                                                                                                                                                                                                                                                                                                                                                                                                                                                                                                                                                                                                                                                                                                                                                                                                                                                                                                                                                                                                                                                                                                                                                                                                                                                    | B4                                                                                                                                                                                                                                                                                                                                                                                                                                                                                                                                                                                                                                                                                                                                                                                                                                                                                                                                                                                                                                                                                                                                                                                                                                                                                                                                                                                                                                                                                                                                                                                                                                                                                                                                                                                                                                                                                                                                                                                                                                                                                                                       | CT39 W () 47                                                                                                                                                                                                                                                                                                                                                                                                                                                                                                                                                                                                                                                                                                                                                                                                                                                                                                                                                                                                                                                                                                                                                                                                                                                                                                                                                                                                                                                                                                                                                                                                                                                                                                                                                                                                                                                                                                                                                                                                                                                                                                             | CT88 W                                              | I6 W <b>√</b> 82       |
| AD02 W ( 43                    | AL09 F 🕓 74                                                                                                                                                                                                                                                                                                                                                                                                                                                                                                                                                                                                                                                                                                                                                                                                                                                                                                                                                                                                                                                                                                                                                                                                                                                                                                                                                                                                                                                                                                                                                                                                                                                                                                                                                                                                                                                                                                                                                                                                                                                                                                                    | B5 W <b>√</b> 50                                                                                                                                                                                                                                                                                                                                                                                                                                                                                                                                                                                                                                                                                                                                                                                                                                                                                                                                                                                                                                                                                                                                                                                                                                                                                                                                                                                                                                                                                                                                                                                                                                                                                                                                                                                                                                                                                                                                                                                                                                                                                                         | CT40 W () 48                                                                                                                                                                                                                                                                                                                                                                                                                                                                                                                                                                                                                                                                                                                                                                                                                                                                                                                                                                                                                                                                                                                                                                                                                                                                                                                                                                                                                                                                                                                                                                                                                                                                                                                                                                                                                                                                                                                                                                                                                                                                                                             | CT89 W <u>()</u> 53                                 | 17 W √ 53              |
| AD03 W 0 42                    | AL10 W 🕓 32                                                                                                                                                                                                                                                                                                                                                                                                                                                                                                                                                                                                                                                                                                                                                                                                                                                                                                                                                                                                                                                                                                                                                                                                                                                                                                                                                                                                                                                                                                                                                                                                                                                                                                                                                                                                                                                                                                                                                                                                                                                                                                                    | B6 W <b>√</b> 82                                                                                                                                                                                                                                                                                                                                                                                                                                                                                                                                                                                                                                                                                                                                                                                                                                                                                                                                                                                                                                                                                                                                                                                                                                                                                                                                                                                                                                                                                                                                                                                                                                                                                                                                                                                                                                                                                                                                                                                                                                                                                                         | CT41 W 0 50                                                                                                                                                                                                                                                                                                                                                                                                                                                                                                                                                                                                                                                                                                                                                                                                                                                                                                                                                                                                                                                                                                                                                                                                                                                                                                                                                                                                                                                                                                                                                                                                                                                                                                                                                                                                                                                                                                                                                                                                                                                                                                              | CT90 W <u>0</u> 47                                  | 17                     |
| AD04 W 🕚 42                    | AL11 F 🕚 73                                                                                                                                                                                                                                                                                                                                                                                                                                                                                                                                                                                                                                                                                                                                                                                                                                                                                                                                                                                                                                                                                                                                                                                                                                                                                                                                                                                                                                                                                                                                                                                                                                                                                                                                                                                                                                                                                                                                                                                                                                                                                                                    | B8 W <b>√ 2</b> 6                                                                                                                                                                                                                                                                                                                                                                                                                                                                                                                                                                                                                                                                                                                                                                                                                                                                                                                                                                                                                                                                                                                                                                                                                                                                                                                                                                                                                                                                                                                                                                                                                                                                                                                                                                                                                                                                                                                                                                                                                                                                                                        | CT42 W 🕚 51                                                                                                                                                                                                                                                                                                                                                                                                                                                                                                                                                                                                                                                                                                                                                                                                                                                                                                                                                                                                                                                                                                                                                                                                                                                                                                                                                                                                                                                                                                                                                                                                                                                                                                                                                                                                                                                                                                                                                                                                                                                                                                              | CT91 W <u>\$\bar{\sqrt{0}}\$ 45</u>                 | 110 W √ 82             |
| AD05 W 🕚 41                    | AL12 W 🕚 34                                                                                                                                                                                                                                                                                                                                                                                                                                                                                                                                                                                                                                                                                                                                                                                                                                                                                                                                                                                                                                                                                                                                                                                                                                                                                                                                                                                                                                                                                                                                                                                                                                                                                                                                                                                                                                                                                                                                                                                                                                                                                                                    | B9 W <b>√ 24</b>                                                                                                                                                                                                                                                                                                                                                                                                                                                                                                                                                                                                                                                                                                                                                                                                                                                                                                                                                                                                                                                                                                                                                                                                                                                                                                                                                                                                                                                                                                                                                                                                                                                                                                                                                                                                                                                                                                                                                                                                                                                                                                         | CT43 W <u>()</u> 53                                                                                                                                                                                                                                                                                                                                                                                                                                                                                                                                                                                                                                                                                                                                                                                                                                                                                                                                                                                                                                                                                                                                                                                                                                                                                                                                                                                                                                                                                                                                                                                                                                                                                                                                                                                                                                                                                                                                                                                                                                                                                                      | CT92 W <u> </u>                                     | I11 W √ 82             |
| AD06 W 🕚 38                    | AL13 F 🕓 73                                                                                                                                                                                                                                                                                                                                                                                                                                                                                                                                                                                                                                                                                                                                                                                                                                                                                                                                                                                                                                                                                                                                                                                                                                                                                                                                                                                                                                                                                                                                                                                                                                                                                                                                                                                                                                                                                                                                                                                                                                                                                                                    | B50 W <b>√</b> 16                                                                                                                                                                                                                                                                                                                                                                                                                                                                                                                                                                                                                                                                                                                                                                                                                                                                                                                                                                                                                                                                                                                                                                                                                                                                                                                                                                                                                                                                                                                                                                                                                                                                                                                                                                                                                                                                                                                                                                                                                                                                                                        | CT44 W 🕚 51                                                                                                                                                                                                                                                                                                                                                                                                                                                                                                                                                                                                                                                                                                                                                                                                                                                                                                                                                                                                                                                                                                                                                                                                                                                                                                                                                                                                                                                                                                                                                                                                                                                                                                                                                                                                                                                                                                                                                                                                                                                                                                              | CT93 W <b>○ 45</b>                                  | l12 W √ 82             |
| AD07 W 🕚 38                    | AL14 W 🖰 33                                                                                                                                                                                                                                                                                                                                                                                                                                                                                                                                                                                                                                                                                                                                                                                                                                                                                                                                                                                                                                                                                                                                                                                                                                                                                                                                                                                                                                                                                                                                                                                                                                                                                                                                                                                                                                                                                                                                                                                                                                                                                                                    |                                                                                                                                                                                                                                                                                                                                                                                                                                                                                                                                                                                                                                                                                                                                                                                                                                                                                                                                                                                                                                                                                                                                                                                                                                                                                                                                                                                                                                                                                                                                                                                                                                                                                                                                                                                                                                                                                                                                                                                                                                                                                                                          | CT45 W <u> </u>                                                                                                                                                                                                                                                                                                                                                                                                                                                                                                                                                                                                                                                                                                                                                                                                                                                                                                                                                                                                                                                                                                                                                                                                                                                                                                                                                                                                                                                                                                                                                                                                                                                                                                                                                                                                                                                                                                                                                                                                                                                                                                          | CT94 W <b>①</b> 47                                  | I13 W ✓ 51             |
| AD08 W 🕛 40                    | AL15 F 🕓 74                                                                                                                                                                                                                                                                                                                                                                                                                                                                                                                                                                                                                                                                                                                                                                                                                                                                                                                                                                                                                                                                                                                                                                                                                                                                                                                                                                                                                                                                                                                                                                                                                                                                                                                                                                                                                                                                                                                                                                                                                                                                                                                    | C                                                                                                                                                                                                                                                                                                                                                                                                                                                                                                                                                                                                                                                                                                                                                                                                                                                                                                                                                                                                                                                                                                                                                                                                                                                                                                                                                                                                                                                                                                                                                                                                                                                                                                                                                                                                                                                                                                                                                                                                                                                                                                                        | CT46 W 🕓 50                                                                                                                                                                                                                                                                                                                                                                                                                                                                                                                                                                                                                                                                                                                                                                                                                                                                                                                                                                                                                                                                                                                                                                                                                                                                                                                                                                                                                                                                                                                                                                                                                                                                                                                                                                                                                                                                                                                                                                                                                                                                                                              | CT95 W <b>U</b> 45                                  | I14 W <b>√</b> 48      |
| AD09 W 🕓 40                    | AL16 W 🕚 31                                                                                                                                                                                                                                                                                                                                                                                                                                                                                                                                                                                                                                                                                                                                                                                                                                                                                                                                                                                                                                                                                                                                                                                                                                                                                                                                                                                                                                                                                                                                                                                                                                                                                                                                                                                                                                                                                                                                                                                                                                                                                                                    | C1 W 🗸 82                                                                                                                                                                                                                                                                                                                                                                                                                                                                                                                                                                                                                                                                                                                                                                                                                                                                                                                                                                                                                                                                                                                                                                                                                                                                                                                                                                                                                                                                                                                                                                                                                                                                                                                                                                                                                                                                                                                                                                                                                                                                                                                | CT47 W 🕓 49                                                                                                                                                                                                                                                                                                                                                                                                                                                                                                                                                                                                                                                                                                                                                                                                                                                                                                                                                                                                                                                                                                                                                                                                                                                                                                                                                                                                                                                                                                                                                                                                                                                                                                                                                                                                                                                                                                                                                                                                                                                                                                              | CT96 W <b>47</b>                                    | I15 W <b>√ 27</b>      |
| AD10 W <u> </u>                | AL17 F 🕚 74                                                                                                                                                                                                                                                                                                                                                                                                                                                                                                                                                                                                                                                                                                                                                                                                                                                                                                                                                                                                                                                                                                                                                                                                                                                                                                                                                                                                                                                                                                                                                                                                                                                                                                                                                                                                                                                                                                                                                                                                                                                                                                                    | C2 W 🗸 82                                                                                                                                                                                                                                                                                                                                                                                                                                                                                                                                                                                                                                                                                                                                                                                                                                                                                                                                                                                                                                                                                                                                                                                                                                                                                                                                                                                                                                                                                                                                                                                                                                                                                                                                                                                                                                                                                                                                                                                                                                                                                                                | CT48 W 🕚 50                                                                                                                                                                                                                                                                                                                                                                                                                                                                                                                                                                                                                                                                                                                                                                                                                                                                                                                                                                                                                                                                                                                                                                                                                                                                                                                                                                                                                                                                                                                                                                                                                                                                                                                                                                                                                                                                                                                                                                                                                                                                                                              | CT97 W <u>\$\bar{\sqrt{0}}\$</u> 50                 |                        |
| AD11 W 🕚 36                    | AL18 W 🕚 33                                                                                                                                                                                                                                                                                                                                                                                                                                                                                                                                                                                                                                                                                                                                                                                                                                                                                                                                                                                                                                                                                                                                                                                                                                                                                                                                                                                                                                                                                                                                                                                                                                                                                                                                                                                                                                                                                                                                                                                                                                                                                                                    | C3 W <b>√</b> 82                                                                                                                                                                                                                                                                                                                                                                                                                                                                                                                                                                                                                                                                                                                                                                                                                                                                                                                                                                                                                                                                                                                                                                                                                                                                                                                                                                                                                                                                                                                                                                                                                                                                                                                                                                                                                                                                                                                                                                                                                                                                                                         | CT49 W 🕚 49                                                                                                                                                                                                                                                                                                                                                                                                                                                                                                                                                                                                                                                                                                                                                                                                                                                                                                                                                                                                                                                                                                                                                                                                                                                                                                                                                                                                                                                                                                                                                                                                                                                                                                                                                                                                                                                                                                                                                                                                                                                                                                              | CT98 W 🕚 51                                         | J                      |
| AF01 W 🕚 18                    | AL19 F 🕓 74                                                                                                                                                                                                                                                                                                                                                                                                                                                                                                                                                                                                                                                                                                                                                                                                                                                                                                                                                                                                                                                                                                                                                                                                                                                                                                                                                                                                                                                                                                                                                                                                                                                                                                                                                                                                                                                                                                                                                                                                                                                                                                                    | CT01 W 🕚 50                                                                                                                                                                                                                                                                                                                                                                                                                                                                                                                                                                                                                                                                                                                                                                                                                                                                                                                                                                                                                                                                                                                                                                                                                                                                                                                                                                                                                                                                                                                                                                                                                                                                                                                                                                                                                                                                                                                                                                                                                                                                                                              | CT50 W <b>(</b> 55                                                                                                                                                                                                                                                                                                                                                                                                                                                                                                                                                                                                                                                                                                                                                                                                                                                                                                                                                                                                                                                                                                                                                                                                                                                                                                                                                                                                                                                                                                                                                                                                                                                                                                                                                                                                                                                                                                                                                                                                                                                                                                       | CT99 W <b>51</b>                                    | J2 W 🗸 10              |
| AF02 W <b>(</b> ) 18           | AL20 W 🕚 34                                                                                                                                                                                                                                                                                                                                                                                                                                                                                                                                                                                                                                                                                                                                                                                                                                                                                                                                                                                                                                                                                                                                                                                                                                                                                                                                                                                                                                                                                                                                                                                                                                                                                                                                                                                                                                                                                                                                                                                                                                                                                                                    | CT02 W 🕚 52                                                                                                                                                                                                                                                                                                                                                                                                                                                                                                                                                                                                                                                                                                                                                                                                                                                                                                                                                                                                                                                                                                                                                                                                                                                                                                                                                                                                                                                                                                                                                                                                                                                                                                                                                                                                                                                                                                                                                                                                                                                                                                              | CT51 W <b>(</b> 49                                                                                                                                                                                                                                                                                                                                                                                                                                                                                                                                                                                                                                                                                                                                                                                                                                                                                                                                                                                                                                                                                                                                                                                                                                                                                                                                                                                                                                                                                                                                                                                                                                                                                                                                                                                                                                                                                                                                                                                                                                                                                                       | CT100 W <u>46</u>                                   | J3 SC √ 7              |
| AF03 W 🕛 18                    | AL21 W 0 34                                                                                                                                                                                                                                                                                                                                                                                                                                                                                                                                                                                                                                                                                                                                                                                                                                                                                                                                                                                                                                                                                                                                                                                                                                                                                                                                                                                                                                                                                                                                                                                                                                                                                                                                                                                                                                                                                                                                                                                                                                                                                                                    | CT03 W ( 45                                                                                                                                                                                                                                                                                                                                                                                                                                                                                                                                                                                                                                                                                                                                                                                                                                                                                                                                                                                                                                                                                                                                                                                                                                                                                                                                                                                                                                                                                                                                                                                                                                                                                                                                                                                                                                                                                                                                                                                                                                                                                                              | CT52 W () 55                                                                                                                                                                                                                                                                                                                                                                                                                                                                                                                                                                                                                                                                                                                                                                                                                                                                                                                                                                                                                                                                                                                                                                                                                                                                                                                                                                                                                                                                                                                                                                                                                                                                                                                                                                                                                                                                                                                                                                                                                                                                                                             | CT101 W ( 47                                        | J4 SC \ 84             |
| AF04 W 🕚 18                    | AL22 W 🕚 34                                                                                                                                                                                                                                                                                                                                                                                                                                                                                                                                                                                                                                                                                                                                                                                                                                                                                                                                                                                                                                                                                                                                                                                                                                                                                                                                                                                                                                                                                                                                                                                                                                                                                                                                                                                                                                                                                                                                                                                                                                                                                                                    | CT04 W ( 55                                                                                                                                                                                                                                                                                                                                                                                                                                                                                                                                                                                                                                                                                                                                                                                                                                                                                                                                                                                                                                                                                                                                                                                                                                                                                                                                                                                                                                                                                                                                                                                                                                                                                                                                                                                                                                                                                                                                                                                                                                                                                                              | CT53 W 🕚 51                                                                                                                                                                                                                                                                                                                                                                                                                                                                                                                                                                                                                                                                                                                                                                                                                                                                                                                                                                                                                                                                                                                                                                                                                                                                                                                                                                                                                                                                                                                                                                                                                                                                                                                                                                                                                                                                                                                                                                                                                                                                                                              | CT102 W () 45                                       | J5                     |