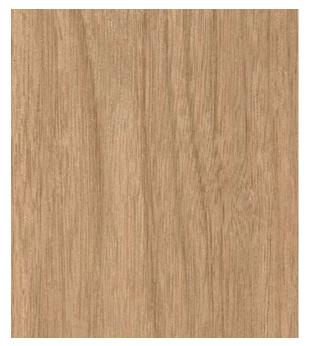

WHY REPLACE WHEN YOU CAN UPGRADE?

| ۸                              | Δ                                                                                                                                                                                                                                                                                                                                                                                                                                                                                                                                                                                                                                                                                                                                                                                                                                                                                                                                                                                                                                                                                                                                                                                                                                                                                                                                                                                                                                                                                                                                                                                                                                                                                                                                                                                                                                                                                                                                                                                                                                                                                                                              | ٨                                                                                                                                                                                                                                                                                                                                                                                                                                                                                                                                                                                                                                                                                                                                                                                                                                                                                                                                                                                                                                                                                                                                                                                                                                                                                                                                                                                                                                                                                                                                                                                                                                                                                                                                                                                                                                                                                                                                                                                                                                                                                                                        | С                                                                                                                                                                                                                                                                                                                                                                                                                                                                                                                                                                                                                                                                                                                                                                                                                                                                                                                                                                                                                                                                                                                                                                                                                                                                                                                                                                                                                                                                                                                                                                                                                                                                                                                                                                                                                                                                                                                                                                                                                                                                                                                        | С                                                   | D                      |
|--------------------------------|--------------------------------------------------------------------------------------------------------------------------------------------------------------------------------------------------------------------------------------------------------------------------------------------------------------------------------------------------------------------------------------------------------------------------------------------------------------------------------------------------------------------------------------------------------------------------------------------------------------------------------------------------------------------------------------------------------------------------------------------------------------------------------------------------------------------------------------------------------------------------------------------------------------------------------------------------------------------------------------------------------------------------------------------------------------------------------------------------------------------------------------------------------------------------------------------------------------------------------------------------------------------------------------------------------------------------------------------------------------------------------------------------------------------------------------------------------------------------------------------------------------------------------------------------------------------------------------------------------------------------------------------------------------------------------------------------------------------------------------------------------------------------------------------------------------------------------------------------------------------------------------------------------------------------------------------------------------------------------------------------------------------------------------------------------------------------------------------------------------------------------|--------------------------------------------------------------------------------------------------------------------------------------------------------------------------------------------------------------------------------------------------------------------------------------------------------------------------------------------------------------------------------------------------------------------------------------------------------------------------------------------------------------------------------------------------------------------------------------------------------------------------------------------------------------------------------------------------------------------------------------------------------------------------------------------------------------------------------------------------------------------------------------------------------------------------------------------------------------------------------------------------------------------------------------------------------------------------------------------------------------------------------------------------------------------------------------------------------------------------------------------------------------------------------------------------------------------------------------------------------------------------------------------------------------------------------------------------------------------------------------------------------------------------------------------------------------------------------------------------------------------------------------------------------------------------------------------------------------------------------------------------------------------------------------------------------------------------------------------------------------------------------------------------------------------------------------------------------------------------------------------------------------------------------------------------------------------------------------------------------------------------|--------------------------------------------------------------------------------------------------------------------------------------------------------------------------------------------------------------------------------------------------------------------------------------------------------------------------------------------------------------------------------------------------------------------------------------------------------------------------------------------------------------------------------------------------------------------------------------------------------------------------------------------------------------------------------------------------------------------------------------------------------------------------------------------------------------------------------------------------------------------------------------------------------------------------------------------------------------------------------------------------------------------------------------------------------------------------------------------------------------------------------------------------------------------------------------------------------------------------------------------------------------------------------------------------------------------------------------------------------------------------------------------------------------------------------------------------------------------------------------------------------------------------------------------------------------------------------------------------------------------------------------------------------------------------------------------------------------------------------------------------------------------------------------------------------------------------------------------------------------------------------------------------------------------------------------------------------------------------------------------------------------------------------------------------------------------------------------------------------------------------|-----------------------------------------------------|------------------------|
| Α                              | Α                                                                                                                                                                                                                                                                                                                                                                                                                                                                                                                                                                                                                                                                                                                                                                                                                                                                                                                                                                                                                                                                                                                                                                                                                                                                                                                                                                                                                                                                                                                                                                                                                                                                                                                                                                                                                                                                                                                                                                                                                                                                                                                              | A                                                                                                                                                                                                                                                                                                                                                                                                                                                                                                                                                                                                                                                                                                                                                                                                                                                                                                                                                                                                                                                                                                                                                                                                                                                                                                                                                                                                                                                                                                                                                                                                                                                                                                                                                                                                                                                                                                                                                                                                                                                                                                                        | C                                                                                                                                                                                                                                                                                                                                                                                                                                                                                                                                                                                                                                                                                                                                                                                                                                                                                                                                                                                                                                                                                                                                                                                                                                                                                                                                                                                                                                                                                                                                                                                                                                                                                                                                                                                                                                                                                                                                                                                                                                                                                                                        |                                                     | D                      |
| A1 W \ 54                      | AF05 W ( 18                                                                                                                                                                                                                                                                                                                                                                                                                                                                                                                                                                                                                                                                                                                                                                                                                                                                                                                                                                                                                                                                                                                                                                                                                                                                                                                                                                                                                                                                                                                                                                                                                                                                                                                                                                                                                                                                                                                                                                                                                                                                                                                    | AL23 W ( 31                                                                                                                                                                                                                                                                                                                                                                                                                                                                                                                                                                                                                                                                                                                                                                                                                                                                                                                                                                                                                                                                                                                                                                                                                                                                                                                                                                                                                                                                                                                                                                                                                                                                                                                                                                                                                                                                                                                                                                                                                                                                                                              | CT05 W © 52                                                                                                                                                                                                                                                                                                                                                                                                                                                                                                                                                                                                                                                                                                                                                                                                                                                                                                                                                                                                                                                                                                                                                                                                                                                                                                                                                                                                                                                                                                                                                                                                                                                                                                                                                                                                                                                                                                                                                                                                                                                                                                              | CT54 W 0 52                                         | D1 W \ 54              |
| A2 W \ 82                      | AF06 W 0 18                                                                                                                                                                                                                                                                                                                                                                                                                                                                                                                                                                                                                                                                                                                                                                                                                                                                                                                                                                                                                                                                                                                                                                                                                                                                                                                                                                                                                                                                                                                                                                                                                                                                                                                                                                                                                                                                                                                                                                                                                                                                                                                    | AL24 W () 32                                                                                                                                                                                                                                                                                                                                                                                                                                                                                                                                                                                                                                                                                                                                                                                                                                                                                                                                                                                                                                                                                                                                                                                                                                                                                                                                                                                                                                                                                                                                                                                                                                                                                                                                                                                                                                                                                                                                                                                                                                                                                                             | CT06 W ( 48                                                                                                                                                                                                                                                                                                                                                                                                                                                                                                                                                                                                                                                                                                                                                                                                                                                                                                                                                                                                                                                                                                                                                                                                                                                                                                                                                                                                                                                                                                                                                                                                                                                                                                                                                                                                                                                                                                                                                                                                                                                                                                              | CT55 W (5 54                                        | D2 W \ 82              |
| A3 W \ 82                      | AF07 W 0 18                                                                                                                                                                                                                                                                                                                                                                                                                                                                                                                                                                                                                                                                                                                                                                                                                                                                                                                                                                                                                                                                                                                                                                                                                                                                                                                                                                                                                                                                                                                                                                                                                                                                                                                                                                                                                                                                                                                                                                                                                                                                                                                    | AL25 W (5) 34                                                                                                                                                                                                                                                                                                                                                                                                                                                                                                                                                                                                                                                                                                                                                                                                                                                                                                                                                                                                                                                                                                                                                                                                                                                                                                                                                                                                                                                                                                                                                                                                                                                                                                                                                                                                                                                                                                                                                                                                                                                                                                            | CT07 W ( 49                                                                                                                                                                                                                                                                                                                                                                                                                                                                                                                                                                                                                                                                                                                                                                                                                                                                                                                                                                                                                                                                                                                                                                                                                                                                                                                                                                                                                                                                                                                                                                                                                                                                                                                                                                                                                                                                                                                                                                                                                                                                                                              | CT56 W <b>§</b> 52                                  | D3 W √ 82<br>D4 W √ 38 |
| A4 W ( 54<br>AA01 W ( 27       | AF08 W ( 19<br>AF09 W ( 18                                                                                                                                                                                                                                                                                                                                                                                                                                                                                                                                                                                                                                                                                                                                                                                                                                                                                                                                                                                                                                                                                                                                                                                                                                                                                                                                                                                                                                                                                                                                                                                                                                                                                                                                                                                                                                                                                                                                                                                                                                                                                                     | AL26 W \( \bar{\cup} \) 32  AL27 W \( \bar{\cup} \) 32                                                                                                                                                                                                                                                                                                                                                                                                                                                                                                                                                                                                                                                                                                                                                                                                                                                                                                                                                                                                                                                                                                                                                                                                                                                                                                                                                                                                                                                                                                                                                                                                                                                                                                                                                                                                                                                                                                                                                                                                                                                                   | CT08 W (\) 53                                                                                                                                                                                                                                                                                                                                                                                                                                                                                                                                                                                                                                                                                                                                                                                                                                                                                                                                                                                                                                                                                                                                                                                                                                                                                                                                                                                                                                                                                                                                                                                                                                                                                                                                                                                                                                                                                                                                                                                                                                                                                                            | CT58 W ( 55                                         | D4                     |
| AA01 W © 27                    | AF10 W ( 19                                                                                                                                                                                                                                                                                                                                                                                                                                                                                                                                                                                                                                                                                                                                                                                                                                                                                                                                                                                                                                                                                                                                                                                                                                                                                                                                                                                                                                                                                                                                                                                                                                                                                                                                                                                                                                                                                                                                                                                                                                                                                                                    | AL28 W () 33                                                                                                                                                                                                                                                                                                                                                                                                                                                                                                                                                                                                                                                                                                                                                                                                                                                                                                                                                                                                                                                                                                                                                                                                                                                                                                                                                                                                                                                                                                                                                                                                                                                                                                                                                                                                                                                                                                                                                                                                                                                                                                             | CT10 W ( 52                                                                                                                                                                                                                                                                                                                                                                                                                                                                                                                                                                                                                                                                                                                                                                                                                                                                                                                                                                                                                                                                                                                                                                                                                                                                                                                                                                                                                                                                                                                                                                                                                                                                                                                                                                                                                                                                                                                                                                                                                                                                                                              | CT59 W ( 54                                         | E                      |
| AA03 W ( 27                    | AG01 W ( 31                                                                                                                                                                                                                                                                                                                                                                                                                                                                                                                                                                                                                                                                                                                                                                                                                                                                                                                                                                                                                                                                                                                                                                                                                                                                                                                                                                                                                                                                                                                                                                                                                                                                                                                                                                                                                                                                                                                                                                                                                                                                                                                    | AL29 W ( 31                                                                                                                                                                                                                                                                                                                                                                                                                                                                                                                                                                                                                                                                                                                                                                                                                                                                                                                                                                                                                                                                                                                                                                                                                                                                                                                                                                                                                                                                                                                                                                                                                                                                                                                                                                                                                                                                                                                                                                                                                                                                                                              | CT11 W () 51                                                                                                                                                                                                                                                                                                                                                                                                                                                                                                                                                                                                                                                                                                                                                                                                                                                                                                                                                                                                                                                                                                                                                                                                                                                                                                                                                                                                                                                                                                                                                                                                                                                                                                                                                                                                                                                                                                                                                                                                                                                                                                             | CT60 W () 52                                        | E1                     |
| AA04 W () 27                   | AG02 W () 32                                                                                                                                                                                                                                                                                                                                                                                                                                                                                                                                                                                                                                                                                                                                                                                                                                                                                                                                                                                                                                                                                                                                                                                                                                                                                                                                                                                                                                                                                                                                                                                                                                                                                                                                                                                                                                                                                                                                                                                                                                                                                                                   | AL30 W ( 32                                                                                                                                                                                                                                                                                                                                                                                                                                                                                                                                                                                                                                                                                                                                                                                                                                                                                                                                                                                                                                                                                                                                                                                                                                                                                                                                                                                                                                                                                                                                                                                                                                                                                                                                                                                                                                                                                                                                                                                                                                                                                                              | CT12 W () 47                                                                                                                                                                                                                                                                                                                                                                                                                                                                                                                                                                                                                                                                                                                                                                                                                                                                                                                                                                                                                                                                                                                                                                                                                                                                                                                                                                                                                                                                                                                                                                                                                                                                                                                                                                                                                                                                                                                                                                                                                                                                                                             | CT61 W © 54                                         | E4                     |
| AA05 W <b>①</b> 27             | AG03 W () 34                                                                                                                                                                                                                                                                                                                                                                                                                                                                                                                                                                                                                                                                                                                                                                                                                                                                                                                                                                                                                                                                                                                                                                                                                                                                                                                                                                                                                                                                                                                                                                                                                                                                                                                                                                                                                                                                                                                                                                                                                                                                                                                   | AL31 W ( 31                                                                                                                                                                                                                                                                                                                                                                                                                                                                                                                                                                                                                                                                                                                                                                                                                                                                                                                                                                                                                                                                                                                                                                                                                                                                                                                                                                                                                                                                                                                                                                                                                                                                                                                                                                                                                                                                                                                                                                                                                                                                                                              | CT13 W () 45                                                                                                                                                                                                                                                                                                                                                                                                                                                                                                                                                                                                                                                                                                                                                                                                                                                                                                                                                                                                                                                                                                                                                                                                                                                                                                                                                                                                                                                                                                                                                                                                                                                                                                                                                                                                                                                                                                                                                                                                                                                                                                             | CT62 W <u></u> 47                                   | E50 W 🕚 35             |
| AA06 W ( 25                    | AG04 W 🕚 31                                                                                                                                                                                                                                                                                                                                                                                                                                                                                                                                                                                                                                                                                                                                                                                                                                                                                                                                                                                                                                                                                                                                                                                                                                                                                                                                                                                                                                                                                                                                                                                                                                                                                                                                                                                                                                                                                                                                                                                                                                                                                                                    | AL32 W ( 34                                                                                                                                                                                                                                                                                                                                                                                                                                                                                                                                                                                                                                                                                                                                                                                                                                                                                                                                                                                                                                                                                                                                                                                                                                                                                                                                                                                                                                                                                                                                                                                                                                                                                                                                                                                                                                                                                                                                                                                                                                                                                                              | CT14 W () 47                                                                                                                                                                                                                                                                                                                                                                                                                                                                                                                                                                                                                                                                                                                                                                                                                                                                                                                                                                                                                                                                                                                                                                                                                                                                                                                                                                                                                                                                                                                                                                                                                                                                                                                                                                                                                                                                                                                                                                                                                                                                                                             | CT63 W 0 51                                         |                        |
| AA07 W 🕦 25                    | AG05 W 🕓 31                                                                                                                                                                                                                                                                                                                                                                                                                                                                                                                                                                                                                                                                                                                                                                                                                                                                                                                                                                                                                                                                                                                                                                                                                                                                                                                                                                                                                                                                                                                                                                                                                                                                                                                                                                                                                                                                                                                                                                                                                                                                                                                    | AL33 W ( 31                                                                                                                                                                                                                                                                                                                                                                                                                                                                                                                                                                                                                                                                                                                                                                                                                                                                                                                                                                                                                                                                                                                                                                                                                                                                                                                                                                                                                                                                                                                                                                                                                                                                                                                                                                                                                                                                                                                                                                                                                                                                                                              | CT15 W (\) 48                                                                                                                                                                                                                                                                                                                                                                                                                                                                                                                                                                                                                                                                                                                                                                                                                                                                                                                                                                                                                                                                                                                                                                                                                                                                                                                                                                                                                                                                                                                                                                                                                                                                                                                                                                                                                                                                                                                                                                                                                                                                                                            | CT64 W 0 51                                         | F                      |
| AA08 W <u>0</u> 26             | AG06 W 🕓 33                                                                                                                                                                                                                                                                                                                                                                                                                                                                                                                                                                                                                                                                                                                                                                                                                                                                                                                                                                                                                                                                                                                                                                                                                                                                                                                                                                                                                                                                                                                                                                                                                                                                                                                                                                                                                                                                                                                                                                                                                                                                                                                    | AL34 W 🕚 33                                                                                                                                                                                                                                                                                                                                                                                                                                                                                                                                                                                                                                                                                                                                                                                                                                                                                                                                                                                                                                                                                                                                                                                                                                                                                                                                                                                                                                                                                                                                                                                                                                                                                                                                                                                                                                                                                                                                                                                                                                                                                                              | CT16 W (\( \) 48                                                                                                                                                                                                                                                                                                                                                                                                                                                                                                                                                                                                                                                                                                                                                                                                                                                                                                                                                                                                                                                                                                                                                                                                                                                                                                                                                                                                                                                                                                                                                                                                                                                                                                                                                                                                                                                                                                                                                                                                                                                                                                         | CT65 W <u>\$\bar{\bar{\bar{\bar{\bar{\bar{\bar{</u> | F4                     |
| AA09 W <u>0</u> 25             | AG07 W 🕚 31                                                                                                                                                                                                                                                                                                                                                                                                                                                                                                                                                                                                                                                                                                                                                                                                                                                                                                                                                                                                                                                                                                                                                                                                                                                                                                                                                                                                                                                                                                                                                                                                                                                                                                                                                                                                                                                                                                                                                                                                                                                                                                                    | AL35 W () 34                                                                                                                                                                                                                                                                                                                                                                                                                                                                                                                                                                                                                                                                                                                                                                                                                                                                                                                                                                                                                                                                                                                                                                                                                                                                                                                                                                                                                                                                                                                                                                                                                                                                                                                                                                                                                                                                                                                                                                                                                                                                                                             | CT17 W <u>0</u> 47                                                                                                                                                                                                                                                                                                                                                                                                                                                                                                                                                                                                                                                                                                                                                                                                                                                                                                                                                                                                                                                                                                                                                                                                                                                                                                                                                                                                                                                                                                                                                                                                                                                                                                                                                                                                                                                                                                                                                                                                                                                                                                       | CT66 W <u> </u>                                     | F5 W <b>√</b> 26       |
| AA10 W 🕚 22                    | AG08 W 🕚 31                                                                                                                                                                                                                                                                                                                                                                                                                                                                                                                                                                                                                                                                                                                                                                                                                                                                                                                                                                                                                                                                                                                                                                                                                                                                                                                                                                                                                                                                                                                                                                                                                                                                                                                                                                                                                                                                                                                                                                                                                                                                                                                    | AL36 W ( 31                                                                                                                                                                                                                                                                                                                                                                                                                                                                                                                                                                                                                                                                                                                                                                                                                                                                                                                                                                                                                                                                                                                                                                                                                                                                                                                                                                                                                                                                                                                                                                                                                                                                                                                                                                                                                                                                                                                                                                                                                                                                                                              | CT18 W <b>(</b> 45                                                                                                                                                                                                                                                                                                                                                                                                                                                                                                                                                                                                                                                                                                                                                                                                                                                                                                                                                                                                                                                                                                                                                                                                                                                                                                                                                                                                                                                                                                                                                                                                                                                                                                                                                                                                                                                                                                                                                                                                                                                                                                       | CT67 W <u></u> 54                                   | F6 W <b>√</b> 54       |
| AA11 W 🕚 22                    | AG09 W 🕓 32                                                                                                                                                                                                                                                                                                                                                                                                                                                                                                                                                                                                                                                                                                                                                                                                                                                                                                                                                                                                                                                                                                                                                                                                                                                                                                                                                                                                                                                                                                                                                                                                                                                                                                                                                                                                                                                                                                                                                                                                                                                                                                                    | AT01 W ( 33                                                                                                                                                                                                                                                                                                                                                                                                                                                                                                                                                                                                                                                                                                                                                                                                                                                                                                                                                                                                                                                                                                                                                                                                                                                                                                                                                                                                                                                                                                                                                                                                                                                                                                                                                                                                                                                                                                                                                                                                                                                                                                              | CT19 W <b>(</b> 45                                                                                                                                                                                                                                                                                                                                                                                                                                                                                                                                                                                                                                                                                                                                                                                                                                                                                                                                                                                                                                                                                                                                                                                                                                                                                                                                                                                                                                                                                                                                                                                                                                                                                                                                                                                                                                                                                                                                                                                                                                                                                                       | CT68 W 🕚 54                                         | F7 W ✓ 35              |
| AA12 W 🕦 22                    | AG10 W 🕓 33                                                                                                                                                                                                                                                                                                                                                                                                                                                                                                                                                                                                                                                                                                                                                                                                                                                                                                                                                                                                                                                                                                                                                                                                                                                                                                                                                                                                                                                                                                                                                                                                                                                                                                                                                                                                                                                                                                                                                                                                                                                                                                                    | AT02 W () 34                                                                                                                                                                                                                                                                                                                                                                                                                                                                                                                                                                                                                                                                                                                                                                                                                                                                                                                                                                                                                                                                                                                                                                                                                                                                                                                                                                                                                                                                                                                                                                                                                                                                                                                                                                                                                                                                                                                                                                                                                                                                                                             | CT20 W 0 48                                                                                                                                                                                                                                                                                                                                                                                                                                                                                                                                                                                                                                                                                                                                                                                                                                                                                                                                                                                                                                                                                                                                                                                                                                                                                                                                                                                                                                                                                                                                                                                                                                                                                                                                                                                                                                                                                                                                                                                                                                                                                                              | CT69 W <b>(</b> 49                                  |                        |
| AA13 W 🕚 21                    | AG11 W 🕚 32                                                                                                                                                                                                                                                                                                                                                                                                                                                                                                                                                                                                                                                                                                                                                                                                                                                                                                                                                                                                                                                                                                                                                                                                                                                                                                                                                                                                                                                                                                                                                                                                                                                                                                                                                                                                                                                                                                                                                                                                                                                                                                                    | AT03 W 🕚 33                                                                                                                                                                                                                                                                                                                                                                                                                                                                                                                                                                                                                                                                                                                                                                                                                                                                                                                                                                                                                                                                                                                                                                                                                                                                                                                                                                                                                                                                                                                                                                                                                                                                                                                                                                                                                                                                                                                                                                                                                                                                                                              | CT21 W 🕓 53                                                                                                                                                                                                                                                                                                                                                                                                                                                                                                                                                                                                                                                                                                                                                                                                                                                                                                                                                                                                                                                                                                                                                                                                                                                                                                                                                                                                                                                                                                                                                                                                                                                                                                                                                                                                                                                                                                                                                                                                                                                                                                              | CT70 W <u>\$\bar{\bar{\bar{\bar{\bar{\bar{\bar{</u> | G                      |
| AA14 W 🕛 21                    | AG12 W 🕚 31                                                                                                                                                                                                                                                                                                                                                                                                                                                                                                                                                                                                                                                                                                                                                                                                                                                                                                                                                                                                                                                                                                                                                                                                                                                                                                                                                                                                                                                                                                                                                                                                                                                                                                                                                                                                                                                                                                                                                                                                                                                                                                                    | AT04 W 🕚 34                                                                                                                                                                                                                                                                                                                                                                                                                                                                                                                                                                                                                                                                                                                                                                                                                                                                                                                                                                                                                                                                                                                                                                                                                                                                                                                                                                                                                                                                                                                                                                                                                                                                                                                                                                                                                                                                                                                                                                                                                                                                                                              | CT22 W 🕚 50                                                                                                                                                                                                                                                                                                                                                                                                                                                                                                                                                                                                                                                                                                                                                                                                                                                                                                                                                                                                                                                                                                                                                                                                                                                                                                                                                                                                                                                                                                                                                                                                                                                                                                                                                                                                                                                                                                                                                                                                                                                                                                              | CT71 W <u> </u>                                     | G0 W ✓ 23              |
| AA15 W 🕚 20                    | AG13 W 🕚 30                                                                                                                                                                                                                                                                                                                                                                                                                                                                                                                                                                                                                                                                                                                                                                                                                                                                                                                                                                                                                                                                                                                                                                                                                                                                                                                                                                                                                                                                                                                                                                                                                                                                                                                                                                                                                                                                                                                                                                                                                                                                                                                    | AT05 W \(\text{\text{\text{\text{\text{\text{\text{\text{\text{\text{\text{\text{\text{\text{\text{\text{\text{\text{\text{\text{\text{\text{\text{\text{\text{\text{\text{\text{\text{\text{\text{\text{\text{\text{\text{\text{\text{\text{\text{\text{\text{\text{\text{\text{\text{\text{\text{\text{\text{\text{\text{\text{\text{\text{\text{\text{\text{\text{\text{\text{\text{\text{\text{\text{\text{\text{\text{\text{\text{\text{\text{\text{\text{\text{\text{\text{\text{\text{\text{\text{\text{\text{\text{\text{\text{\text{\text{\text{\text{\text{\text{\text{\text{\text{\text{\text{\text{\text{\text{\text{\text{\text{\text{\text{\text{\text{\text{\text{\text{\text{\text{\text{\text{\text{\text{\tinx{\tiny{\tint{\text{\text{\text{\text{\text{\text{\text{\text{\text{\text{\text{\text{\text{\text{\text{\text{\text{\text{\text{\text{\text{\text{\text{\text{\text{\text{\text{\text{\text{\tinx{\tinx{\tinx{\tinx{\tinx{\tinx{\tinx{\text{\text{\text{\text{\text{\tinx{\tinx{\tinx{\tinx{\tinx{\tinx{\tinx{\tinx{\tinx{\tinx{\tinx{\tinx{\tinx{\tinx{\tinx{\tinx{\tinx{\tinx{\tinx{\tinx{\tinx{\tinx{\tinx{\tinx{\tinx{\tinx{\tinx{\tinx{\tinx{\tinx{\tinx{\tinx{\tinx{\tinx{\tinx{\tinx{\tinx{\tinx{\tinx{\tinx{\tinx{\tinx{\tinx{\tinx{\tinx{\tinx{\tinx{\tinx{\tinx{\tinx{\tinx{\tinx{\tinx{\tinx{\tinx{\tinx{\tinx{\tinx{\tinx{\tinx{\tinx{\tinx{\tinx{\tinx{\tinx{\tinx{\tinx{\tinx{\tinx{\tinx{\tinx{\tinx{\tinx{\tinx{\tinx{\tinx{\tinx{\tinx{\tinx{\tinx{\tinx{\tinx{\tinx{\tinx{\tinx{\tinx{\tinx{\tinx{\tinx{\tinx{\tinx{\tinx{\tinx{\tinx{\tinx{\tinx{\tinx{\tinx{\tinx{\tinx{\tinx{\tinx{\tinx{\tinx{\tinx{\tinx{\tinx{\tinx{\tinx{\tinx{\tinx{\tinx{\tinx{\tinx{\tinx{\tinx{\tinx{\tinx{\tinx{\tinx{\tinx{\tinx{\tinx{\tinx{\tinx{\tinx{\tinx{\tinx{\tinx{\tinx{\tinx{\tinx{\tinx{\tinx{\tinx{\tinx{\tinx{\tinx{\tinx{\tinx{\tinx{\tinx{\tinx{\tinx{\tinx{\tinx{\tinx{\tinx{\tinx{\tinx{\tinx{\tinx{\tinx{\tinx{\tinx{\tinx{\tinx{\tinx{\tinx{\tinx{\tinx{\tinx{\tinx{\tinx{\tinx{\tin\tii}\\ \tinx{\tinx{\tinx{\tinx{\tinx{\tinx{\tinx{\tinx{\tinx{\tinx{\tinx{\tinx{\ti | CT23 W 🕚 53                                                                                                                                                                                                                                                                                                                                                                                                                                                                                                                                                                                                                                                                                                                                                                                                                                                                                                                                                                                                                                                                                                                                                                                                                                                                                                                                                                                                                                                                                                                                                                                                                                                                                                                                                                                                                                                                                                                                                                                                                                                                                                              | CT72 W <u> </u>                                     | G2 W √ 82              |
| AA16 W 🕚 20                    | AG14 W 🕓 30                                                                                                                                                                                                                                                                                                                                                                                                                                                                                                                                                                                                                                                                                                                                                                                                                                                                                                                                                                                                                                                                                                                                                                                                                                                                                                                                                                                                                                                                                                                                                                                                                                                                                                                                                                                                                                                                                                                                                                                                                                                                                                                    | AT06 W <u>()</u> 35                                                                                                                                                                                                                                                                                                                                                                                                                                                                                                                                                                                                                                                                                                                                                                                                                                                                                                                                                                                                                                                                                                                                                                                                                                                                                                                                                                                                                                                                                                                                                                                                                                                                                                                                                                                                                                                                                                                                                                                                                                                                                                      | CT24 W 🕚 54                                                                                                                                                                                                                                                                                                                                                                                                                                                                                                                                                                                                                                                                                                                                                                                                                                                                                                                                                                                                                                                                                                                                                                                                                                                                                                                                                                                                                                                                                                                                                                                                                                                                                                                                                                                                                                                                                                                                                                                                                                                                                                              | CT73 W <b>(</b> 45                                  | G3 W \ 82              |
| AA17 W 🕚 26                    | AG15 W 🕓 30                                                                                                                                                                                                                                                                                                                                                                                                                                                                                                                                                                                                                                                                                                                                                                                                                                                                                                                                                                                                                                                                                                                                                                                                                                                                                                                                                                                                                                                                                                                                                                                                                                                                                                                                                                                                                                                                                                                                                                                                                                                                                                                    | AZ01 W 🕚 17                                                                                                                                                                                                                                                                                                                                                                                                                                                                                                                                                                                                                                                                                                                                                                                                                                                                                                                                                                                                                                                                                                                                                                                                                                                                                                                                                                                                                                                                                                                                                                                                                                                                                                                                                                                                                                                                                                                                                                                                                                                                                                              | CT25 W 🕚 53                                                                                                                                                                                                                                                                                                                                                                                                                                                                                                                                                                                                                                                                                                                                                                                                                                                                                                                                                                                                                                                                                                                                                                                                                                                                                                                                                                                                                                                                                                                                                                                                                                                                                                                                                                                                                                                                                                                                                                                                                                                                                                              | CT74 W <b>(</b> 45                                  | G4 W √ 49<br>G5 W √ 26 |
| AA18 W 🕦 23                    | AG16 W 🕚 32                                                                                                                                                                                                                                                                                                                                                                                                                                                                                                                                                                                                                                                                                                                                                                                                                                                                                                                                                                                                                                                                                                                                                                                                                                                                                                                                                                                                                                                                                                                                                                                                                                                                                                                                                                                                                                                                                                                                                                                                                                                                                                                    | AZ02 W <b>(</b> 17                                                                                                                                                                                                                                                                                                                                                                                                                                                                                                                                                                                                                                                                                                                                                                                                                                                                                                                                                                                                                                                                                                                                                                                                                                                                                                                                                                                                                                                                                                                                                                                                                                                                                                                                                                                                                                                                                                                                                                                                                                                                                                       | CT26 W <b>(</b> 53                                                                                                                                                                                                                                                                                                                                                                                                                                                                                                                                                                                                                                                                                                                                                                                                                                                                                                                                                                                                                                                                                                                                                                                                                                                                                                                                                                                                                                                                                                                                                                                                                                                                                                                                                                                                                                                                                                                                                                                                                                                                                                       | CT75 W <b>(</b> 50                                  | G6 W ✓ 39              |
| AA19 W <u>()</u> 23            | AG17 W 🕚 33                                                                                                                                                                                                                                                                                                                                                                                                                                                                                                                                                                                                                                                                                                                                                                                                                                                                                                                                                                                                                                                                                                                                                                                                                                                                                                                                                                                                                                                                                                                                                                                                                                                                                                                                                                                                                                                                                                                                                                                                                                                                                                                    | AZ03 W ( 17                                                                                                                                                                                                                                                                                                                                                                                                                                                                                                                                                                                                                                                                                                                                                                                                                                                                                                                                                                                                                                                                                                                                                                                                                                                                                                                                                                                                                                                                                                                                                                                                                                                                                                                                                                                                                                                                                                                                                                                                                                                                                                              | CT27 W () 49                                                                                                                                                                                                                                                                                                                                                                                                                                                                                                                                                                                                                                                                                                                                                                                                                                                                                                                                                                                                                                                                                                                                                                                                                                                                                                                                                                                                                                                                                                                                                                                                                                                                                                                                                                                                                                                                                                                                                                                                                                                                                                             | CT76 W <b>(</b> 47                                  | G0 VV V 33             |
| AA20 W 🕓 24                    | AG18 W 🕚 29                                                                                                                                                                                                                                                                                                                                                                                                                                                                                                                                                                                                                                                                                                                                                                                                                                                                                                                                                                                                                                                                                                                                                                                                                                                                                                                                                                                                                                                                                                                                                                                                                                                                                                                                                                                                                                                                                                                                                                                                                                                                                                                    | AZ04 W <u>()</u> 17                                                                                                                                                                                                                                                                                                                                                                                                                                                                                                                                                                                                                                                                                                                                                                                                                                                                                                                                                                                                                                                                                                                                                                                                                                                                                                                                                                                                                                                                                                                                                                                                                                                                                                                                                                                                                                                                                                                                                                                                                                                                                                      | CT28 W () 48                                                                                                                                                                                                                                                                                                                                                                                                                                                                                                                                                                                                                                                                                                                                                                                                                                                                                                                                                                                                                                                                                                                                                                                                                                                                                                                                                                                                                                                                                                                                                                                                                                                                                                                                                                                                                                                                                                                                                                                                                                                                                                             | CT77 W 0 50                                         | H                      |
| AA21 W 🕦 24                    | AG19 W ( 32                                                                                                                                                                                                                                                                                                                                                                                                                                                                                                                                                                                                                                                                                                                                                                                                                                                                                                                                                                                                                                                                                                                                                                                                                                                                                                                                                                                                                                                                                                                                                                                                                                                                                                                                                                                                                                                                                                                                                                                                                                                                                                                    | AZ05 W ( 17                                                                                                                                                                                                                                                                                                                                                                                                                                                                                                                                                                                                                                                                                                                                                                                                                                                                                                                                                                                                                                                                                                                                                                                                                                                                                                                                                                                                                                                                                                                                                                                                                                                                                                                                                                                                                                                                                                                                                                                                                                                                                                              | CT29 W (\) 53                                                                                                                                                                                                                                                                                                                                                                                                                                                                                                                                                                                                                                                                                                                                                                                                                                                                                                                                                                                                                                                                                                                                                                                                                                                                                                                                                                                                                                                                                                                                                                                                                                                                                                                                                                                                                                                                                                                                                                                                                                                                                                            | CT78 W 0 51                                         | H1                     |
| AB02 W () 13                   | AG20 W © 29                                                                                                                                                                                                                                                                                                                                                                                                                                                                                                                                                                                                                                                                                                                                                                                                                                                                                                                                                                                                                                                                                                                                                                                                                                                                                                                                                                                                                                                                                                                                                                                                                                                                                                                                                                                                                                                                                                                                                                                                                                                                                                                    | AZ06 W ( 15                                                                                                                                                                                                                                                                                                                                                                                                                                                                                                                                                                                                                                                                                                                                                                                                                                                                                                                                                                                                                                                                                                                                                                                                                                                                                                                                                                                                                                                                                                                                                                                                                                                                                                                                                                                                                                                                                                                                                                                                                                                                                                              | CT30 W () 49                                                                                                                                                                                                                                                                                                                                                                                                                                                                                                                                                                                                                                                                                                                                                                                                                                                                                                                                                                                                                                                                                                                                                                                                                                                                                                                                                                                                                                                                                                                                                                                                                                                                                                                                                                                                                                                                                                                                                                                                                                                                                                             | CT79 W 0 47                                         | H4 W <b>√</b> 39       |
| AB03 W 13                      | AG21 W 0 32                                                                                                                                                                                                                                                                                                                                                                                                                                                                                                                                                                                                                                                                                                                                                                                                                                                                                                                                                                                                                                                                                                                                                                                                                                                                                                                                                                                                                                                                                                                                                                                                                                                                                                                                                                                                                                                                                                                                                                                                                                                                                                                    | AZ07 W ( 15                                                                                                                                                                                                                                                                                                                                                                                                                                                                                                                                                                                                                                                                                                                                                                                                                                                                                                                                                                                                                                                                                                                                                                                                                                                                                                                                                                                                                                                                                                                                                                                                                                                                                                                                                                                                                                                                                                                                                                                                                                                                                                              | CT31 W (5 52                                                                                                                                                                                                                                                                                                                                                                                                                                                                                                                                                                                                                                                                                                                                                                                                                                                                                                                                                                                                                                                                                                                                                                                                                                                                                                                                                                                                                                                                                                                                                                                                                                                                                                                                                                                                                                                                                                                                                                                                                                                                                                             | CT80 W () 49                                        | H5 W <b>√</b> 55       |
| AB05 W ✓ 12                    | AL01 F ( 73                                                                                                                                                                                                                                                                                                                                                                                                                                                                                                                                                                                                                                                                                                                                                                                                                                                                                                                                                                                                                                                                                                                                                                                                                                                                                                                                                                                                                                                                                                                                                                                                                                                                                                                                                                                                                                                                                                                                                                                                                                                                                                                    | AZ08 W (15                                                                                                                                                                                                                                                                                                                                                                                                                                                                                                                                                                                                                                                                                                                                                                                                                                                                                                                                                                                                                                                                                                                                                                                                                                                                                                                                                                                                                                                                                                                                                                                                                                                                                                                                                                                                                                                                                                                                                                                                                                                                                                               | CT32 W ( 45                                                                                                                                                                                                                                                                                                                                                                                                                                                                                                                                                                                                                                                                                                                                                                                                                                                                                                                                                                                                                                                                                                                                                                                                                                                                                                                                                                                                                                                                                                                                                                                                                                                                                                                                                                                                                                                                                                                                                                                                                                                                                                              | CT81 W (5 49                                        | H6 W <b>√</b> 82       |
| AB06 W () 13                   | AL02 W ① 34                                                                                                                                                                                                                                                                                                                                                                                                                                                                                                                                                                                                                                                                                                                                                                                                                                                                                                                                                                                                                                                                                                                                                                                                                                                                                                                                                                                                                                                                                                                                                                                                                                                                                                                                                                                                                                                                                                                                                                                                                                                                                                                    | AZ09 W ( 16                                                                                                                                                                                                                                                                                                                                                                                                                                                                                                                                                                                                                                                                                                                                                                                                                                                                                                                                                                                                                                                                                                                                                                                                                                                                                                                                                                                                                                                                                                                                                                                                                                                                                                                                                                                                                                                                                                                                                                                                                                                                                                              | CT34 W ( 48                                                                                                                                                                                                                                                                                                                                                                                                                                                                                                                                                                                                                                                                                                                                                                                                                                                                                                                                                                                                                                                                                                                                                                                                                                                                                                                                                                                                                                                                                                                                                                                                                                                                                                                                                                                                                                                                                                                                                                                                                                                                                                              | CT82 W © 54<br>CT83 W © 47                          | H7 W <b>√ 41</b>       |
| AB07 W (\) 13<br>AC01 W (\) 13 | AL03 M ( 72<br>AL04 W ( 33                                                                                                                                                                                                                                                                                                                                                                                                                                                                                                                                                                                                                                                                                                                                                                                                                                                                                                                                                                                                                                                                                                                                                                                                                                                                                                                                                                                                                                                                                                                                                                                                                                                                                                                                                                                                                                                                                                                                                                                                                                                                                                     | AZ10 W ( 16                                                                                                                                                                                                                                                                                                                                                                                                                                                                                                                                                                                                                                                                                                                                                                                                                                                                                                                                                                                                                                                                                                                                                                                                                                                                                                                                                                                                                                                                                                                                                                                                                                                                                                                                                                                                                                                                                                                                                                                                                                                                                                              | CT34 W \( \text{ \text{\text{\text{\text{\text{\text{\text{\text{\text{\text{\text{\text{\text{\text{\text{\text{\text{\text{\text{\text{\text{\text{\text{\text{\text{\text{\text{\text{\text{\text{\text{\text{\text{\text{\text{\text{\text{\text{\text{\text{\text{\text{\text{\text{\text{\text{\text{\text{\text{\text{\text{\text{\text{\text{\text{\text{\text{\text{\text{\text{\text{\text{\text{\text{\text{\text{\text{\text{\text{\text{\text{\text{\text{\text{\text{\text{\text{\text{\text{\text{\text{\text{\text{\text{\text{\text{\text{\text{\text{\text{\text{\text{\text{\text{\text{\text{\text{\text{\text{\text{\text{\text{\text{\text{\text{\text{\text{\text{\text{\text{\text{\text{\text{\text{\text{\text{\text{\text{\text{\text{\text{\text{\text{\text{\text{\text{\text{\text{\text{\text{\text{\text{\text{\text{\text{\tint{\text{\text{\text{\text{\text{\text{\text{\text{\text{\text{\text{\text{\text{\text{\text{\text{\text{\text{\text{\text{\text{\text{\text{\text{\text{\tint{\text{\text{\text{\text{\text{\tin}\text{\text{\text{\text{\text{\text{\text{\text{\text{\text{\text{\text{\text{\text{\text{\text{\text{\text{\text{\text{\text{\text{\tint{\text{\text{\text{\tint{\text{\text{\text{\text{\text{\tint{\text{\text{\text{\text{\text{\text{\text{\text{\text{\tint{\text{\text{\text{\text{\text{\text{\text{\text{\text{\text{\text{\text{\text{\text{\text{\text{\text{\text{\text{\text{\text{\text{\text{\text{\text{\text{\text{\text{\text{\text{\text{\text{\tint{\text{\text{\text{\text{\text{\text{\text{\text{\text{\tilit{\text{\tint{\text{\tilit{\text{\text{\text{\tilit{\text{\text{\tinit}\text{\text{\text{\text{\text{\text{\tilit{\text{\text{\text{\text{\text{\text{\text{\text{\text{\text{\text{\text{\text{\text{\text{\text{\text{\text{\text{\text{\text{\text{\texi}\text{\text{\text{\text{\text{\text{\text{\text{\text{\text{\ti}}\\tint{\text{\text{\texi}\text{\text{\text{\texi}\text{\text{\text{\text{\texi}\text{\text{\texi{\texi}\tilit{\text{\text{\tetit}}}\tint{\text{\tiint{\text{\tiint{\text{\texi}\text{\ti | CT84 W (\cdot 48)                                   | H8 W <b>√</b> 41       |
| AC02 W ( 13                    | AL05 M © 72                                                                                                                                                                                                                                                                                                                                                                                                                                                                                                                                                                                                                                                                                                                                                                                                                                                                                                                                                                                                                                                                                                                                                                                                                                                                                                                                                                                                                                                                                                                                                                                                                                                                                                                                                                                                                                                                                                                                                                                                                                                                                                                    | В                                                                                                                                                                                                                                                                                                                                                                                                                                                                                                                                                                                                                                                                                                                                                                                                                                                                                                                                                                                                                                                                                                                                                                                                                                                                                                                                                                                                                                                                                                                                                                                                                                                                                                                                                                                                                                                                                                                                                                                                                                                                                                                        | CT36 W () 52                                                                                                                                                                                                                                                                                                                                                                                                                                                                                                                                                                                                                                                                                                                                                                                                                                                                                                                                                                                                                                                                                                                                                                                                                                                                                                                                                                                                                                                                                                                                                                                                                                                                                                                                                                                                                                                                                                                                                                                                                                                                                                             | CT85 W () 53                                        | H10 W ✓ 39             |
| AC03 W ( 13                    | AL06 W ( 33                                                                                                                                                                                                                                                                                                                                                                                                                                                                                                                                                                                                                                                                                                                                                                                                                                                                                                                                                                                                                                                                                                                                                                                                                                                                                                                                                                                                                                                                                                                                                                                                                                                                                                                                                                                                                                                                                                                                                                                                                                                                                                                    | B1 W √ 52                                                                                                                                                                                                                                                                                                                                                                                                                                                                                                                                                                                                                                                                                                                                                                                                                                                                                                                                                                                                                                                                                                                                                                                                                                                                                                                                                                                                                                                                                                                                                                                                                                                                                                                                                                                                                                                                                                                                                                                                                                                                                                                | CT37 W () 51                                                                                                                                                                                                                                                                                                                                                                                                                                                                                                                                                                                                                                                                                                                                                                                                                                                                                                                                                                                                                                                                                                                                                                                                                                                                                                                                                                                                                                                                                                                                                                                                                                                                                                                                                                                                                                                                                                                                                                                                                                                                                                             | CT86 W © 54                                         | H50 W ✓ 37             |
| AC04 W ( 13                    | AL07 F \( \text{\text{\text{\text{\text{\text{\text{\text{\text{\text{\text{\text{\text{\text{\text{\text{\text{\text{\text{\text{\text{\text{\text{\text{\text{\text{\text{\text{\text{\text{\text{\text{\text{\text{\text{\text{\text{\text{\text{\text{\text{\text{\text{\text{\text{\text{\text{\text{\text{\text{\text{\text{\text{\text{\text{\text{\text{\text{\text{\text{\text{\text{\text{\text{\text{\text{\text{\text{\text{\text{\text{\text{\text{\text{\text{\text{\text{\text{\text{\text{\text{\text{\text{\text{\text{\text{\text{\text{\text{\text{\text{\text{\text{\text{\text{\text{\text{\text{\text{\text{\text{\text{\text{\text{\text{\text{\text{\text{\text{\text{\text{\text{\text{\text{\text{\text{\text{\text{\text{\text{\text{\text{\text{\text{\text{\text{\text{\text{\text{\text{\text{\text{\text{\text{\text{\text{\text{\text{\text{\text{\text{\text{\text{\text{\text{\text{\text{\text{\text{\text{\text{\text{\text{\text{\text{\text{\text{\text{\text{\text{\text{\text{\text{\text{\text{\text{\text{\text{\text{\text{\text{\text{\text{\text{\text{\text{\text{\text{\text{\tint{\text{\text{\text{\text{\tint{\text{\text{\tint{\text{\text{\text{\tint{\text{\tint{\text{\tint{\text{\text{\tint{\tint{\text{\tint{\text{\tint{\text{\tint{\text{\tint{\text{\tint{\text{\tint{\text{\tint{\tint{\tint{\tint{\tint{\text{\tint{\tint{\tint{\tint{\tint{\tint{\tint{\tint{\tint{\text{\tint{\tint{\tint{\text{\tint{\tint{\tint{\tint{\tint{\tint{\text{\tint{\tint{\tint{\tint{\tint{\tint{\tint{\tint{\tint{\tint{\tint{\tint{\tint{\tint{\tint{\tinit{\tint{\tinit{\text{\tinit{\text{\tinit{\text{\tinit}\tint{\tinit{\tinit{\tinit{\tinit{\tinit{\tinit{\tinit{\tinit{\tinit{\tinit{\tinit{\tinit{\tinit{\tinit{\tinit{\tinit{\tinit{\tinit{\tinit{\tinit{\tinit{\tinit{\tinit{\tinit{\tinit{\tinit{\tinit{\tinit{\tinit{\tinit{\tinit{\tinit{\tinit{\tiin}\tinit{\tiit{\tiint{\tiinit{\tiin}\tinit{\tiin}\tinit{\tiin}\tiin}\tiin}\tinit{\tiint{\tiinit{\tiin}\tiint{\tiinit{\tiinit{\tiinit{\tiinit{\tiinit{\tiinit{\tiinit{\tiinit{\tiin\tii}}\\tiinit{\tiin}\tiin}\ | B3 W ✓ 50                                                                                                                                                                                                                                                                                                                                                                                                                                                                                                                                                                                                                                                                                                                                                                                                                                                                                                                                                                                                                                                                                                                                                                                                                                                                                                                                                                                                                                                                                                                                                                                                                                                                                                                                                                                                                                                                                                                                                                                                                                                                                                                | CT38 W () 51                                                                                                                                                                                                                                                                                                                                                                                                                                                                                                                                                                                                                                                                                                                                                                                                                                                                                                                                                                                                                                                                                                                                                                                                                                                                                                                                                                                                                                                                                                                                                                                                                                                                                                                                                                                                                                                                                                                                                                                                                                                                                                             | CT87 W () 50                                        |                        |
| AD01 W () 43                   | AL08 W ( 32                                                                                                                                                                                                                                                                                                                                                                                                                                                                                                                                                                                                                                                                                                                                                                                                                                                                                                                                                                                                                                                                                                                                                                                                                                                                                                                                                                                                                                                                                                                                                                                                                                                                                                                                                                                                                                                                                                                                                                                                                                                                                                                    | B4                                                                                                                                                                                                                                                                                                                                                                                                                                                                                                                                                                                                                                                                                                                                                                                                                                                                                                                                                                                                                                                                                                                                                                                                                                                                                                                                                                                                                                                                                                                                                                                                                                                                                                                                                                                                                                                                                                                                                                                                                                                                                                                       | CT39 W () 47                                                                                                                                                                                                                                                                                                                                                                                                                                                                                                                                                                                                                                                                                                                                                                                                                                                                                                                                                                                                                                                                                                                                                                                                                                                                                                                                                                                                                                                                                                                                                                                                                                                                                                                                                                                                                                                                                                                                                                                                                                                                                                             | CT88 W                                              | I6 W <b>√</b> 82       |
| AD02 W ( 43                    | AL09 F 🕓 74                                                                                                                                                                                                                                                                                                                                                                                                                                                                                                                                                                                                                                                                                                                                                                                                                                                                                                                                                                                                                                                                                                                                                                                                                                                                                                                                                                                                                                                                                                                                                                                                                                                                                                                                                                                                                                                                                                                                                                                                                                                                                                                    | B5 W <b>√</b> 50                                                                                                                                                                                                                                                                                                                                                                                                                                                                                                                                                                                                                                                                                                                                                                                                                                                                                                                                                                                                                                                                                                                                                                                                                                                                                                                                                                                                                                                                                                                                                                                                                                                                                                                                                                                                                                                                                                                                                                                                                                                                                                         | CT40 W () 48                                                                                                                                                                                                                                                                                                                                                                                                                                                                                                                                                                                                                                                                                                                                                                                                                                                                                                                                                                                                                                                                                                                                                                                                                                                                                                                                                                                                                                                                                                                                                                                                                                                                                                                                                                                                                                                                                                                                                                                                                                                                                                             | CT89 W <u>()</u> 53                                 | 17 W √ 53              |
| AD03 W 0 42                    | AL10 W 🕓 32                                                                                                                                                                                                                                                                                                                                                                                                                                                                                                                                                                                                                                                                                                                                                                                                                                                                                                                                                                                                                                                                                                                                                                                                                                                                                                                                                                                                                                                                                                                                                                                                                                                                                                                                                                                                                                                                                                                                                                                                                                                                                                                    | B6 W <b>√</b> 82                                                                                                                                                                                                                                                                                                                                                                                                                                                                                                                                                                                                                                                                                                                                                                                                                                                                                                                                                                                                                                                                                                                                                                                                                                                                                                                                                                                                                                                                                                                                                                                                                                                                                                                                                                                                                                                                                                                                                                                                                                                                                                         | CT41 W 0 50                                                                                                                                                                                                                                                                                                                                                                                                                                                                                                                                                                                                                                                                                                                                                                                                                                                                                                                                                                                                                                                                                                                                                                                                                                                                                                                                                                                                                                                                                                                                                                                                                                                                                                                                                                                                                                                                                                                                                                                                                                                                                                              | CT90 W <u>0</u> 47                                  | 17                     |
| AD04 W 🕚 42                    | AL11 F 🕚 73                                                                                                                                                                                                                                                                                                                                                                                                                                                                                                                                                                                                                                                                                                                                                                                                                                                                                                                                                                                                                                                                                                                                                                                                                                                                                                                                                                                                                                                                                                                                                                                                                                                                                                                                                                                                                                                                                                                                                                                                                                                                                                                    | B8 W <b>√ 2</b> 6                                                                                                                                                                                                                                                                                                                                                                                                                                                                                                                                                                                                                                                                                                                                                                                                                                                                                                                                                                                                                                                                                                                                                                                                                                                                                                                                                                                                                                                                                                                                                                                                                                                                                                                                                                                                                                                                                                                                                                                                                                                                                                        | CT42 W 🕚 51                                                                                                                                                                                                                                                                                                                                                                                                                                                                                                                                                                                                                                                                                                                                                                                                                                                                                                                                                                                                                                                                                                                                                                                                                                                                                                                                                                                                                                                                                                                                                                                                                                                                                                                                                                                                                                                                                                                                                                                                                                                                                                              | CT91 W <u>\$\bar{\sqrt{0}}\$ 45</u>                 | 110 W √ 82             |
| AD05 W 🕚 41                    | AL12 W 🕚 34                                                                                                                                                                                                                                                                                                                                                                                                                                                                                                                                                                                                                                                                                                                                                                                                                                                                                                                                                                                                                                                                                                                                                                                                                                                                                                                                                                                                                                                                                                                                                                                                                                                                                                                                                                                                                                                                                                                                                                                                                                                                                                                    | B9 W <b>√ 24</b>                                                                                                                                                                                                                                                                                                                                                                                                                                                                                                                                                                                                                                                                                                                                                                                                                                                                                                                                                                                                                                                                                                                                                                                                                                                                                                                                                                                                                                                                                                                                                                                                                                                                                                                                                                                                                                                                                                                                                                                                                                                                                                         | CT43 W <u>()</u> 53                                                                                                                                                                                                                                                                                                                                                                                                                                                                                                                                                                                                                                                                                                                                                                                                                                                                                                                                                                                                                                                                                                                                                                                                                                                                                                                                                                                                                                                                                                                                                                                                                                                                                                                                                                                                                                                                                                                                                                                                                                                                                                      | CT92 W <u> </u>                                     | I11 W √ 82             |
| AD06 W 🕚 38                    | AL13 F 🕓 73                                                                                                                                                                                                                                                                                                                                                                                                                                                                                                                                                                                                                                                                                                                                                                                                                                                                                                                                                                                                                                                                                                                                                                                                                                                                                                                                                                                                                                                                                                                                                                                                                                                                                                                                                                                                                                                                                                                                                                                                                                                                                                                    | B50 W <b>√</b> 16                                                                                                                                                                                                                                                                                                                                                                                                                                                                                                                                                                                                                                                                                                                                                                                                                                                                                                                                                                                                                                                                                                                                                                                                                                                                                                                                                                                                                                                                                                                                                                                                                                                                                                                                                                                                                                                                                                                                                                                                                                                                                                        | CT44 W 🕚 51                                                                                                                                                                                                                                                                                                                                                                                                                                                                                                                                                                                                                                                                                                                                                                                                                                                                                                                                                                                                                                                                                                                                                                                                                                                                                                                                                                                                                                                                                                                                                                                                                                                                                                                                                                                                                                                                                                                                                                                                                                                                                                              | CT93 W <b>○ 45</b>                                  | l12 W √ 82             |
| AD07 W 🕚 38                    | AL14 W 🖰 33                                                                                                                                                                                                                                                                                                                                                                                                                                                                                                                                                                                                                                                                                                                                                                                                                                                                                                                                                                                                                                                                                                                                                                                                                                                                                                                                                                                                                                                                                                                                                                                                                                                                                                                                                                                                                                                                                                                                                                                                                                                                                                                    |                                                                                                                                                                                                                                                                                                                                                                                                                                                                                                                                                                                                                                                                                                                                                                                                                                                                                                                                                                                                                                                                                                                                                                                                                                                                                                                                                                                                                                                                                                                                                                                                                                                                                                                                                                                                                                                                                                                                                                                                                                                                                                                          | CT45 W <u> </u>                                                                                                                                                                                                                                                                                                                                                                                                                                                                                                                                                                                                                                                                                                                                                                                                                                                                                                                                                                                                                                                                                                                                                                                                                                                                                                                                                                                                                                                                                                                                                                                                                                                                                                                                                                                                                                                                                                                                                                                                                                                                                                          | CT94 W <b>①</b> 47                                  | I13 W ✓ 51             |
| AD08 W 🕛 40                    | AL15 F 🕓 74                                                                                                                                                                                                                                                                                                                                                                                                                                                                                                                                                                                                                                                                                                                                                                                                                                                                                                                                                                                                                                                                                                                                                                                                                                                                                                                                                                                                                                                                                                                                                                                                                                                                                                                                                                                                                                                                                                                                                                                                                                                                                                                    | C                                                                                                                                                                                                                                                                                                                                                                                                                                                                                                                                                                                                                                                                                                                                                                                                                                                                                                                                                                                                                                                                                                                                                                                                                                                                                                                                                                                                                                                                                                                                                                                                                                                                                                                                                                                                                                                                                                                                                                                                                                                                                                                        | CT46 W 🕓 50                                                                                                                                                                                                                                                                                                                                                                                                                                                                                                                                                                                                                                                                                                                                                                                                                                                                                                                                                                                                                                                                                                                                                                                                                                                                                                                                                                                                                                                                                                                                                                                                                                                                                                                                                                                                                                                                                                                                                                                                                                                                                                              | CT95 W <b>U</b> 45                                  | I14 W <b>√</b> 48      |
| AD09 W 🕓 40                    | AL16 W 🕚 31                                                                                                                                                                                                                                                                                                                                                                                                                                                                                                                                                                                                                                                                                                                                                                                                                                                                                                                                                                                                                                                                                                                                                                                                                                                                                                                                                                                                                                                                                                                                                                                                                                                                                                                                                                                                                                                                                                                                                                                                                                                                                                                    | C1 W 🗸 82                                                                                                                                                                                                                                                                                                                                                                                                                                                                                                                                                                                                                                                                                                                                                                                                                                                                                                                                                                                                                                                                                                                                                                                                                                                                                                                                                                                                                                                                                                                                                                                                                                                                                                                                                                                                                                                                                                                                                                                                                                                                                                                | CT47 W 🕓 49                                                                                                                                                                                                                                                                                                                                                                                                                                                                                                                                                                                                                                                                                                                                                                                                                                                                                                                                                                                                                                                                                                                                                                                                                                                                                                                                                                                                                                                                                                                                                                                                                                                                                                                                                                                                                                                                                                                                                                                                                                                                                                              | CT96 W <b>47</b>                                    | I15 W <b>√ 27</b>      |
| AD10 W <u> </u>                | AL17 F 🕚 74                                                                                                                                                                                                                                                                                                                                                                                                                                                                                                                                                                                                                                                                                                                                                                                                                                                                                                                                                                                                                                                                                                                                                                                                                                                                                                                                                                                                                                                                                                                                                                                                                                                                                                                                                                                                                                                                                                                                                                                                                                                                                                                    | C2 W 🗸 82                                                                                                                                                                                                                                                                                                                                                                                                                                                                                                                                                                                                                                                                                                                                                                                                                                                                                                                                                                                                                                                                                                                                                                                                                                                                                                                                                                                                                                                                                                                                                                                                                                                                                                                                                                                                                                                                                                                                                                                                                                                                                                                | CT48 W 🕚 50                                                                                                                                                                                                                                                                                                                                                                                                                                                                                                                                                                                                                                                                                                                                                                                                                                                                                                                                                                                                                                                                                                                                                                                                                                                                                                                                                                                                                                                                                                                                                                                                                                                                                                                                                                                                                                                                                                                                                                                                                                                                                                              | CT97 W <u>\$\bar{\sqrt{0}}\$</u> 50                 |                        |
| AD11 W 🕚 36                    | AL18 W 🕚 33                                                                                                                                                                                                                                                                                                                                                                                                                                                                                                                                                                                                                                                                                                                                                                                                                                                                                                                                                                                                                                                                                                                                                                                                                                                                                                                                                                                                                                                                                                                                                                                                                                                                                                                                                                                                                                                                                                                                                                                                                                                                                                                    | C3 W <b>√</b> 82                                                                                                                                                                                                                                                                                                                                                                                                                                                                                                                                                                                                                                                                                                                                                                                                                                                                                                                                                                                                                                                                                                                                                                                                                                                                                                                                                                                                                                                                                                                                                                                                                                                                                                                                                                                                                                                                                                                                                                                                                                                                                                         | CT49 W 🕚 49                                                                                                                                                                                                                                                                                                                                                                                                                                                                                                                                                                                                                                                                                                                                                                                                                                                                                                                                                                                                                                                                                                                                                                                                                                                                                                                                                                                                                                                                                                                                                                                                                                                                                                                                                                                                                                                                                                                                                                                                                                                                                                              | CT98 W 🕚 51                                         | J                      |
| AF01 W 🕚 18                    | AL19 F 🕓 74                                                                                                                                                                                                                                                                                                                                                                                                                                                                                                                                                                                                                                                                                                                                                                                                                                                                                                                                                                                                                                                                                                                                                                                                                                                                                                                                                                                                                                                                                                                                                                                                                                                                                                                                                                                                                                                                                                                                                                                                                                                                                                                    | CT01 W 🕚 50                                                                                                                                                                                                                                                                                                                                                                                                                                                                                                                                                                                                                                                                                                                                                                                                                                                                                                                                                                                                                                                                                                                                                                                                                                                                                                                                                                                                                                                                                                                                                                                                                                                                                                                                                                                                                                                                                                                                                                                                                                                                                                              | CT50 W <b>(</b> 55                                                                                                                                                                                                                                                                                                                                                                                                                                                                                                                                                                                                                                                                                                                                                                                                                                                                                                                                                                                                                                                                                                                                                                                                                                                                                                                                                                                                                                                                                                                                                                                                                                                                                                                                                                                                                                                                                                                                                                                                                                                                                                       | CT99 W <b>51</b>                                    | J2 W 🗸 10              |
| AF02 W <b>(</b> ) 18           | AL20 W 🕚 34                                                                                                                                                                                                                                                                                                                                                                                                                                                                                                                                                                                                                                                                                                                                                                                                                                                                                                                                                                                                                                                                                                                                                                                                                                                                                                                                                                                                                                                                                                                                                                                                                                                                                                                                                                                                                                                                                                                                                                                                                                                                                                                    | CT02 W 🕚 52                                                                                                                                                                                                                                                                                                                                                                                                                                                                                                                                                                                                                                                                                                                                                                                                                                                                                                                                                                                                                                                                                                                                                                                                                                                                                                                                                                                                                                                                                                                                                                                                                                                                                                                                                                                                                                                                                                                                                                                                                                                                                                              | CT51 W <b>(</b> 49                                                                                                                                                                                                                                                                                                                                                                                                                                                                                                                                                                                                                                                                                                                                                                                                                                                                                                                                                                                                                                                                                                                                                                                                                                                                                                                                                                                                                                                                                                                                                                                                                                                                                                                                                                                                                                                                                                                                                                                                                                                                                                       | CT100 W <u>46</u>                                   | J3 SC √ 7              |
| AF03 W 🕛 18                    | AL21 W 0 34                                                                                                                                                                                                                                                                                                                                                                                                                                                                                                                                                                                                                                                                                                                                                                                                                                                                                                                                                                                                                                                                                                                                                                                                                                                                                                                                                                                                                                                                                                                                                                                                                                                                                                                                                                                                                                                                                                                                                                                                                                                                                                                    | CT03 W ( 45                                                                                                                                                                                                                                                                                                                                                                                                                                                                                                                                                                                                                                                                                                                                                                                                                                                                                                                                                                                                                                                                                                                                                                                                                                                                                                                                                                                                                                                                                                                                                                                                                                                                                                                                                                                                                                                                                                                                                                                                                                                                                                              | CT52 W () 55                                                                                                                                                                                                                                                                                                                                                                                                                                                                                                                                                                                                                                                                                                                                                                                                                                                                                                                                                                                                                                                                                                                                                                                                                                                                                                                                                                                                                                                                                                                                                                                                                                                                                                                                                                                                                                                                                                                                                                                                                                                                                                             | CT101 W ( 47                                        | J4 SC \ 84             |
| AF04 W 🕚 18                    | AL22 W 🕚 34                                                                                                                                                                                                                                                                                                                                                                                                                                                                                                                                                                                                                                                                                                                                                                                                                                                                                                                                                                                                                                                                                                                                                                                                                                                                                                                                                                                                                                                                                                                                                                                                                                                                                                                                                                                                                                                                                                                                                                                                                                                                                                                    | CT04 W ( 55                                                                                                                                                                                                                                                                                                                                                                                                                                                                                                                                                                                                                                                                                                                                                                                                                                                                                                                                                                                                                                                                                                                                                                                                                                                                                                                                                                                                                                                                                                                                                                                                                                                                                                                                                                                                                                                                                                                                                                                                                                                                                                              | CT53 W 🕚 51                                                                                                                                                                                                                                                                                                                                                                                                                                                                                                                                                                                                                                                                                                                                                                                                                                                                                                                                                                                                                                                                                                                                                                                                                                                                                                                                                                                                                                                                                                                                                                                                                                                                                                                                                                                                                                                                                                                                                                                                                                                                                                              | CT102 W () 45                                       | J5                     |