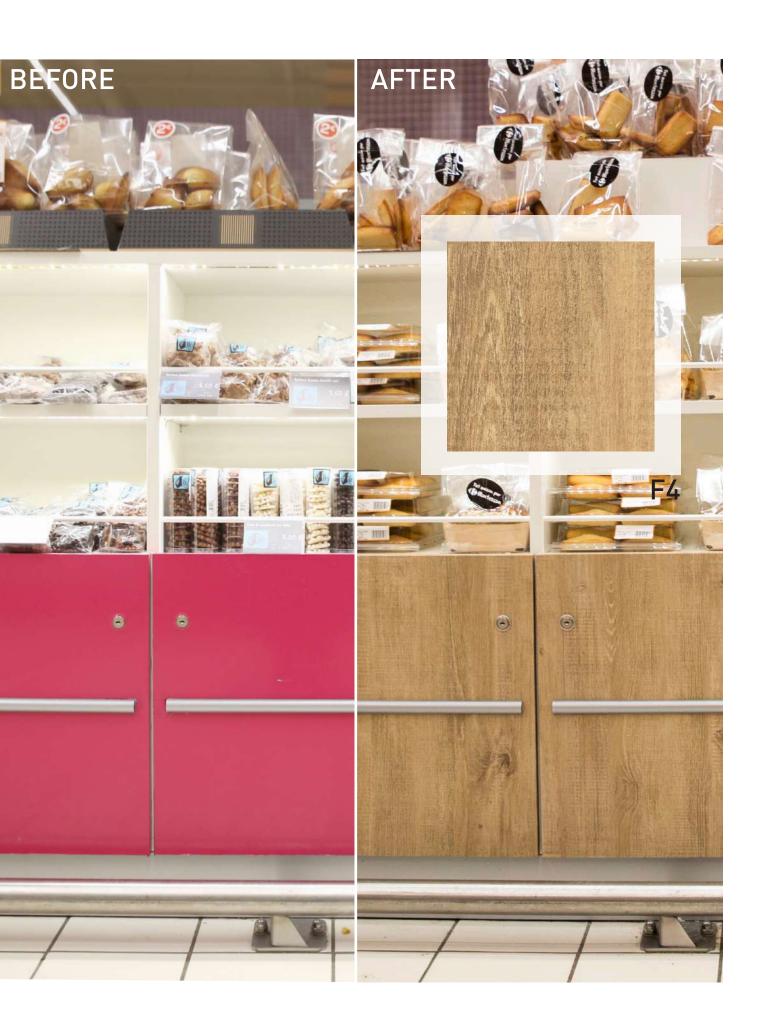

WHY REPLACE WHEN YOU CAN UPGRADE?

| ۸                              | Δ                                                                                                                                                                                                                                                                                                                                                                                                                                                                                                                                                                                                                                                                                                                                                                                                                                                                                                                                                                                                                                                                                                                                                                                                                                                                                                                                                                                                                                                                                                                                                                                                                                                                                                                                                                                                                                                                                                                                                                                                                                                                                                                              | ٨                                                                                                                                                                                                                                                                                                                                                                                                                                                                                                                                                                                                                                                                                                                                                                                                                                                                                                                                                                                                                                                                                                                                                                                                                                                                                                                                                                                                                                                                                                                                                                                                                                                                                                                                                                                                                                                                                                                                                                                                                                                                                                                        | С                                                                                                                                                                                                                                                                                                                                                                                                                                                                                                                                                                                                                                                                                                                                                                                                                                                                                                                                                                                                                                                                                                                                                                                                                                                                                                                                                                                                                                                                                                                                                                                                                                                                                                                                                                                                                                                                                                                                                                                                                                                                                                                        | С                                                   | D                      |
|--------------------------------|--------------------------------------------------------------------------------------------------------------------------------------------------------------------------------------------------------------------------------------------------------------------------------------------------------------------------------------------------------------------------------------------------------------------------------------------------------------------------------------------------------------------------------------------------------------------------------------------------------------------------------------------------------------------------------------------------------------------------------------------------------------------------------------------------------------------------------------------------------------------------------------------------------------------------------------------------------------------------------------------------------------------------------------------------------------------------------------------------------------------------------------------------------------------------------------------------------------------------------------------------------------------------------------------------------------------------------------------------------------------------------------------------------------------------------------------------------------------------------------------------------------------------------------------------------------------------------------------------------------------------------------------------------------------------------------------------------------------------------------------------------------------------------------------------------------------------------------------------------------------------------------------------------------------------------------------------------------------------------------------------------------------------------------------------------------------------------------------------------------------------------|--------------------------------------------------------------------------------------------------------------------------------------------------------------------------------------------------------------------------------------------------------------------------------------------------------------------------------------------------------------------------------------------------------------------------------------------------------------------------------------------------------------------------------------------------------------------------------------------------------------------------------------------------------------------------------------------------------------------------------------------------------------------------------------------------------------------------------------------------------------------------------------------------------------------------------------------------------------------------------------------------------------------------------------------------------------------------------------------------------------------------------------------------------------------------------------------------------------------------------------------------------------------------------------------------------------------------------------------------------------------------------------------------------------------------------------------------------------------------------------------------------------------------------------------------------------------------------------------------------------------------------------------------------------------------------------------------------------------------------------------------------------------------------------------------------------------------------------------------------------------------------------------------------------------------------------------------------------------------------------------------------------------------------------------------------------------------------------------------------------------------|--------------------------------------------------------------------------------------------------------------------------------------------------------------------------------------------------------------------------------------------------------------------------------------------------------------------------------------------------------------------------------------------------------------------------------------------------------------------------------------------------------------------------------------------------------------------------------------------------------------------------------------------------------------------------------------------------------------------------------------------------------------------------------------------------------------------------------------------------------------------------------------------------------------------------------------------------------------------------------------------------------------------------------------------------------------------------------------------------------------------------------------------------------------------------------------------------------------------------------------------------------------------------------------------------------------------------------------------------------------------------------------------------------------------------------------------------------------------------------------------------------------------------------------------------------------------------------------------------------------------------------------------------------------------------------------------------------------------------------------------------------------------------------------------------------------------------------------------------------------------------------------------------------------------------------------------------------------------------------------------------------------------------------------------------------------------------------------------------------------------------|-----------------------------------------------------|------------------------|
| Α                              | Α                                                                                                                                                                                                                                                                                                                                                                                                                                                                                                                                                                                                                                                                                                                                                                                                                                                                                                                                                                                                                                                                                                                                                                                                                                                                                                                                                                                                                                                                                                                                                                                                                                                                                                                                                                                                                                                                                                                                                                                                                                                                                                                              | A                                                                                                                                                                                                                                                                                                                                                                                                                                                                                                                                                                                                                                                                                                                                                                                                                                                                                                                                                                                                                                                                                                                                                                                                                                                                                                                                                                                                                                                                                                                                                                                                                                                                                                                                                                                                                                                                                                                                                                                                                                                                                                                        | C                                                                                                                                                                                                                                                                                                                                                                                                                                                                                                                                                                                                                                                                                                                                                                                                                                                                                                                                                                                                                                                                                                                                                                                                                                                                                                                                                                                                                                                                                                                                                                                                                                                                                                                                                                                                                                                                                                                                                                                                                                                                                                                        |                                                     | D                      |
| A1 W \ 54                      | AF05 W ( 18                                                                                                                                                                                                                                                                                                                                                                                                                                                                                                                                                                                                                                                                                                                                                                                                                                                                                                                                                                                                                                                                                                                                                                                                                                                                                                                                                                                                                                                                                                                                                                                                                                                                                                                                                                                                                                                                                                                                                                                                                                                                                                                    | AL23 W ( 31                                                                                                                                                                                                                                                                                                                                                                                                                                                                                                                                                                                                                                                                                                                                                                                                                                                                                                                                                                                                                                                                                                                                                                                                                                                                                                                                                                                                                                                                                                                                                                                                                                                                                                                                                                                                                                                                                                                                                                                                                                                                                                              | CT05 W © 52                                                                                                                                                                                                                                                                                                                                                                                                                                                                                                                                                                                                                                                                                                                                                                                                                                                                                                                                                                                                                                                                                                                                                                                                                                                                                                                                                                                                                                                                                                                                                                                                                                                                                                                                                                                                                                                                                                                                                                                                                                                                                                              | CT54 W 0 52                                         | D1 W \ 54              |
| A2 W \ 82                      | AF06 W 0 18                                                                                                                                                                                                                                                                                                                                                                                                                                                                                                                                                                                                                                                                                                                                                                                                                                                                                                                                                                                                                                                                                                                                                                                                                                                                                                                                                                                                                                                                                                                                                                                                                                                                                                                                                                                                                                                                                                                                                                                                                                                                                                                    | AL24 W () 32                                                                                                                                                                                                                                                                                                                                                                                                                                                                                                                                                                                                                                                                                                                                                                                                                                                                                                                                                                                                                                                                                                                                                                                                                                                                                                                                                                                                                                                                                                                                                                                                                                                                                                                                                                                                                                                                                                                                                                                                                                                                                                             | CT06 W ( 48                                                                                                                                                                                                                                                                                                                                                                                                                                                                                                                                                                                                                                                                                                                                                                                                                                                                                                                                                                                                                                                                                                                                                                                                                                                                                                                                                                                                                                                                                                                                                                                                                                                                                                                                                                                                                                                                                                                                                                                                                                                                                                              | CT55 W (5 54                                        | D2 W \ 82              |
| A3 W \ 82                      | AF07 W 0 18                                                                                                                                                                                                                                                                                                                                                                                                                                                                                                                                                                                                                                                                                                                                                                                                                                                                                                                                                                                                                                                                                                                                                                                                                                                                                                                                                                                                                                                                                                                                                                                                                                                                                                                                                                                                                                                                                                                                                                                                                                                                                                                    | AL25 W (5) 34                                                                                                                                                                                                                                                                                                                                                                                                                                                                                                                                                                                                                                                                                                                                                                                                                                                                                                                                                                                                                                                                                                                                                                                                                                                                                                                                                                                                                                                                                                                                                                                                                                                                                                                                                                                                                                                                                                                                                                                                                                                                                                            | CT07 W ( 49                                                                                                                                                                                                                                                                                                                                                                                                                                                                                                                                                                                                                                                                                                                                                                                                                                                                                                                                                                                                                                                                                                                                                                                                                                                                                                                                                                                                                                                                                                                                                                                                                                                                                                                                                                                                                                                                                                                                                                                                                                                                                                              | CT56 W <b>§</b> 52                                  | D3 W √ 82<br>D4 W √ 38 |
| A4 W ( 54<br>AA01 W ( 27       | AF08 W ( 19<br>AF09 W ( 18                                                                                                                                                                                                                                                                                                                                                                                                                                                                                                                                                                                                                                                                                                                                                                                                                                                                                                                                                                                                                                                                                                                                                                                                                                                                                                                                                                                                                                                                                                                                                                                                                                                                                                                                                                                                                                                                                                                                                                                                                                                                                                     | AL26 W \( \bar{\cup} \) 32  AL27 W \( \bar{\cup} \) 32                                                                                                                                                                                                                                                                                                                                                                                                                                                                                                                                                                                                                                                                                                                                                                                                                                                                                                                                                                                                                                                                                                                                                                                                                                                                                                                                                                                                                                                                                                                                                                                                                                                                                                                                                                                                                                                                                                                                                                                                                                                                   | CT08 W (\) 53                                                                                                                                                                                                                                                                                                                                                                                                                                                                                                                                                                                                                                                                                                                                                                                                                                                                                                                                                                                                                                                                                                                                                                                                                                                                                                                                                                                                                                                                                                                                                                                                                                                                                                                                                                                                                                                                                                                                                                                                                                                                                                            | CT58 W ( 55                                         | D4                     |
| AA01 W © 27                    | AF10 W ( 19                                                                                                                                                                                                                                                                                                                                                                                                                                                                                                                                                                                                                                                                                                                                                                                                                                                                                                                                                                                                                                                                                                                                                                                                                                                                                                                                                                                                                                                                                                                                                                                                                                                                                                                                                                                                                                                                                                                                                                                                                                                                                                                    | AL28 W () 33                                                                                                                                                                                                                                                                                                                                                                                                                                                                                                                                                                                                                                                                                                                                                                                                                                                                                                                                                                                                                                                                                                                                                                                                                                                                                                                                                                                                                                                                                                                                                                                                                                                                                                                                                                                                                                                                                                                                                                                                                                                                                                             | CT10 W ( 52                                                                                                                                                                                                                                                                                                                                                                                                                                                                                                                                                                                                                                                                                                                                                                                                                                                                                                                                                                                                                                                                                                                                                                                                                                                                                                                                                                                                                                                                                                                                                                                                                                                                                                                                                                                                                                                                                                                                                                                                                                                                                                              | CT59 W ( 54                                         | E                      |
| AA03 W ( 27                    | AG01 W ( 31                                                                                                                                                                                                                                                                                                                                                                                                                                                                                                                                                                                                                                                                                                                                                                                                                                                                                                                                                                                                                                                                                                                                                                                                                                                                                                                                                                                                                                                                                                                                                                                                                                                                                                                                                                                                                                                                                                                                                                                                                                                                                                                    | AL29 W ( 31                                                                                                                                                                                                                                                                                                                                                                                                                                                                                                                                                                                                                                                                                                                                                                                                                                                                                                                                                                                                                                                                                                                                                                                                                                                                                                                                                                                                                                                                                                                                                                                                                                                                                                                                                                                                                                                                                                                                                                                                                                                                                                              | CT11 W () 51                                                                                                                                                                                                                                                                                                                                                                                                                                                                                                                                                                                                                                                                                                                                                                                                                                                                                                                                                                                                                                                                                                                                                                                                                                                                                                                                                                                                                                                                                                                                                                                                                                                                                                                                                                                                                                                                                                                                                                                                                                                                                                             | CT60 W () 52                                        | E1                     |
| AA04 W () 27                   | AG02 W () 32                                                                                                                                                                                                                                                                                                                                                                                                                                                                                                                                                                                                                                                                                                                                                                                                                                                                                                                                                                                                                                                                                                                                                                                                                                                                                                                                                                                                                                                                                                                                                                                                                                                                                                                                                                                                                                                                                                                                                                                                                                                                                                                   | AL30 W ( 32                                                                                                                                                                                                                                                                                                                                                                                                                                                                                                                                                                                                                                                                                                                                                                                                                                                                                                                                                                                                                                                                                                                                                                                                                                                                                                                                                                                                                                                                                                                                                                                                                                                                                                                                                                                                                                                                                                                                                                                                                                                                                                              | CT12 W () 47                                                                                                                                                                                                                                                                                                                                                                                                                                                                                                                                                                                                                                                                                                                                                                                                                                                                                                                                                                                                                                                                                                                                                                                                                                                                                                                                                                                                                                                                                                                                                                                                                                                                                                                                                                                                                                                                                                                                                                                                                                                                                                             | CT61 W © 54                                         | E4                     |
| AA05 W <b>①</b> 27             | AG03 W () 34                                                                                                                                                                                                                                                                                                                                                                                                                                                                                                                                                                                                                                                                                                                                                                                                                                                                                                                                                                                                                                                                                                                                                                                                                                                                                                                                                                                                                                                                                                                                                                                                                                                                                                                                                                                                                                                                                                                                                                                                                                                                                                                   | AL31 W ( 31                                                                                                                                                                                                                                                                                                                                                                                                                                                                                                                                                                                                                                                                                                                                                                                                                                                                                                                                                                                                                                                                                                                                                                                                                                                                                                                                                                                                                                                                                                                                                                                                                                                                                                                                                                                                                                                                                                                                                                                                                                                                                                              | CT13 W () 45                                                                                                                                                                                                                                                                                                                                                                                                                                                                                                                                                                                                                                                                                                                                                                                                                                                                                                                                                                                                                                                                                                                                                                                                                                                                                                                                                                                                                                                                                                                                                                                                                                                                                                                                                                                                                                                                                                                                                                                                                                                                                                             | CT62 W <u></u> 47                                   | E50 W 🕚 35             |
| AA06 W ( 25                    | AG04 W 🕚 31                                                                                                                                                                                                                                                                                                                                                                                                                                                                                                                                                                                                                                                                                                                                                                                                                                                                                                                                                                                                                                                                                                                                                                                                                                                                                                                                                                                                                                                                                                                                                                                                                                                                                                                                                                                                                                                                                                                                                                                                                                                                                                                    | AL32 W ( 34                                                                                                                                                                                                                                                                                                                                                                                                                                                                                                                                                                                                                                                                                                                                                                                                                                                                                                                                                                                                                                                                                                                                                                                                                                                                                                                                                                                                                                                                                                                                                                                                                                                                                                                                                                                                                                                                                                                                                                                                                                                                                                              | CT14 W () 47                                                                                                                                                                                                                                                                                                                                                                                                                                                                                                                                                                                                                                                                                                                                                                                                                                                                                                                                                                                                                                                                                                                                                                                                                                                                                                                                                                                                                                                                                                                                                                                                                                                                                                                                                                                                                                                                                                                                                                                                                                                                                                             | CT63 W 0 51                                         |                        |
| AA07 W 🕦 25                    | AG05 W 🕓 31                                                                                                                                                                                                                                                                                                                                                                                                                                                                                                                                                                                                                                                                                                                                                                                                                                                                                                                                                                                                                                                                                                                                                                                                                                                                                                                                                                                                                                                                                                                                                                                                                                                                                                                                                                                                                                                                                                                                                                                                                                                                                                                    | AL33 W ( 31                                                                                                                                                                                                                                                                                                                                                                                                                                                                                                                                                                                                                                                                                                                                                                                                                                                                                                                                                                                                                                                                                                                                                                                                                                                                                                                                                                                                                                                                                                                                                                                                                                                                                                                                                                                                                                                                                                                                                                                                                                                                                                              | CT15 W (\) 48                                                                                                                                                                                                                                                                                                                                                                                                                                                                                                                                                                                                                                                                                                                                                                                                                                                                                                                                                                                                                                                                                                                                                                                                                                                                                                                                                                                                                                                                                                                                                                                                                                                                                                                                                                                                                                                                                                                                                                                                                                                                                                            | CT64 W 0 51                                         | F                      |
| AA08 W <u>0</u> 26             | AG06 W 🕓 33                                                                                                                                                                                                                                                                                                                                                                                                                                                                                                                                                                                                                                                                                                                                                                                                                                                                                                                                                                                                                                                                                                                                                                                                                                                                                                                                                                                                                                                                                                                                                                                                                                                                                                                                                                                                                                                                                                                                                                                                                                                                                                                    | AL34 W 🕚 33                                                                                                                                                                                                                                                                                                                                                                                                                                                                                                                                                                                                                                                                                                                                                                                                                                                                                                                                                                                                                                                                                                                                                                                                                                                                                                                                                                                                                                                                                                                                                                                                                                                                                                                                                                                                                                                                                                                                                                                                                                                                                                              | CT16 W (\( \) 48                                                                                                                                                                                                                                                                                                                                                                                                                                                                                                                                                                                                                                                                                                                                                                                                                                                                                                                                                                                                                                                                                                                                                                                                                                                                                                                                                                                                                                                                                                                                                                                                                                                                                                                                                                                                                                                                                                                                                                                                                                                                                                         | CT65 W <u>\$\bar{\bar{\bar{\bar{\bar{\bar{\bar{</u> | F4                     |
| AA09 W <u>0</u> 25             | AG07 W 🕚 31                                                                                                                                                                                                                                                                                                                                                                                                                                                                                                                                                                                                                                                                                                                                                                                                                                                                                                                                                                                                                                                                                                                                                                                                                                                                                                                                                                                                                                                                                                                                                                                                                                                                                                                                                                                                                                                                                                                                                                                                                                                                                                                    | AL35 W () 34                                                                                                                                                                                                                                                                                                                                                                                                                                                                                                                                                                                                                                                                                                                                                                                                                                                                                                                                                                                                                                                                                                                                                                                                                                                                                                                                                                                                                                                                                                                                                                                                                                                                                                                                                                                                                                                                                                                                                                                                                                                                                                             | CT17 W <u>0</u> 47                                                                                                                                                                                                                                                                                                                                                                                                                                                                                                                                                                                                                                                                                                                                                                                                                                                                                                                                                                                                                                                                                                                                                                                                                                                                                                                                                                                                                                                                                                                                                                                                                                                                                                                                                                                                                                                                                                                                                                                                                                                                                                       | CT66 W <u> </u>                                     | F5 W <b>√</b> 26       |
| AA10 W 🕚 22                    | AG08 W 🕚 31                                                                                                                                                                                                                                                                                                                                                                                                                                                                                                                                                                                                                                                                                                                                                                                                                                                                                                                                                                                                                                                                                                                                                                                                                                                                                                                                                                                                                                                                                                                                                                                                                                                                                                                                                                                                                                                                                                                                                                                                                                                                                                                    | AL36 W ( 31                                                                                                                                                                                                                                                                                                                                                                                                                                                                                                                                                                                                                                                                                                                                                                                                                                                                                                                                                                                                                                                                                                                                                                                                                                                                                                                                                                                                                                                                                                                                                                                                                                                                                                                                                                                                                                                                                                                                                                                                                                                                                                              | CT18 W <b>(</b> 45                                                                                                                                                                                                                                                                                                                                                                                                                                                                                                                                                                                                                                                                                                                                                                                                                                                                                                                                                                                                                                                                                                                                                                                                                                                                                                                                                                                                                                                                                                                                                                                                                                                                                                                                                                                                                                                                                                                                                                                                                                                                                                       | CT67 W <u></u> 54                                   | F6 W <b>√</b> 54       |
| AA11 W 🕚 22                    | AG09 W 🕓 32                                                                                                                                                                                                                                                                                                                                                                                                                                                                                                                                                                                                                                                                                                                                                                                                                                                                                                                                                                                                                                                                                                                                                                                                                                                                                                                                                                                                                                                                                                                                                                                                                                                                                                                                                                                                                                                                                                                                                                                                                                                                                                                    | AT01 W ( 33                                                                                                                                                                                                                                                                                                                                                                                                                                                                                                                                                                                                                                                                                                                                                                                                                                                                                                                                                                                                                                                                                                                                                                                                                                                                                                                                                                                                                                                                                                                                                                                                                                                                                                                                                                                                                                                                                                                                                                                                                                                                                                              | CT19 W <b>(</b> 45                                                                                                                                                                                                                                                                                                                                                                                                                                                                                                                                                                                                                                                                                                                                                                                                                                                                                                                                                                                                                                                                                                                                                                                                                                                                                                                                                                                                                                                                                                                                                                                                                                                                                                                                                                                                                                                                                                                                                                                                                                                                                                       | CT68 W 🕚 54                                         | F7 W ✓ 35              |
| AA12 W 🕦 22                    | AG10 W 🕓 33                                                                                                                                                                                                                                                                                                                                                                                                                                                                                                                                                                                                                                                                                                                                                                                                                                                                                                                                                                                                                                                                                                                                                                                                                                                                                                                                                                                                                                                                                                                                                                                                                                                                                                                                                                                                                                                                                                                                                                                                                                                                                                                    | AT02 W () 34                                                                                                                                                                                                                                                                                                                                                                                                                                                                                                                                                                                                                                                                                                                                                                                                                                                                                                                                                                                                                                                                                                                                                                                                                                                                                                                                                                                                                                                                                                                                                                                                                                                                                                                                                                                                                                                                                                                                                                                                                                                                                                             | CT20 W 0 48                                                                                                                                                                                                                                                                                                                                                                                                                                                                                                                                                                                                                                                                                                                                                                                                                                                                                                                                                                                                                                                                                                                                                                                                                                                                                                                                                                                                                                                                                                                                                                                                                                                                                                                                                                                                                                                                                                                                                                                                                                                                                                              | CT69 W <b>(</b> 49                                  |                        |
| AA13 W 🕚 21                    | AG11 W 🕚 32                                                                                                                                                                                                                                                                                                                                                                                                                                                                                                                                                                                                                                                                                                                                                                                                                                                                                                                                                                                                                                                                                                                                                                                                                                                                                                                                                                                                                                                                                                                                                                                                                                                                                                                                                                                                                                                                                                                                                                                                                                                                                                                    | AT03 W 🕚 33                                                                                                                                                                                                                                                                                                                                                                                                                                                                                                                                                                                                                                                                                                                                                                                                                                                                                                                                                                                                                                                                                                                                                                                                                                                                                                                                                                                                                                                                                                                                                                                                                                                                                                                                                                                                                                                                                                                                                                                                                                                                                                              | CT21 W 🕓 53                                                                                                                                                                                                                                                                                                                                                                                                                                                                                                                                                                                                                                                                                                                                                                                                                                                                                                                                                                                                                                                                                                                                                                                                                                                                                                                                                                                                                                                                                                                                                                                                                                                                                                                                                                                                                                                                                                                                                                                                                                                                                                              | CT70 W <u>\$\bar{\bar{\bar{\bar{\bar{\bar{\bar{</u> | G                      |
| AA14 W 🕛 21                    | AG12 W 🕚 31                                                                                                                                                                                                                                                                                                                                                                                                                                                                                                                                                                                                                                                                                                                                                                                                                                                                                                                                                                                                                                                                                                                                                                                                                                                                                                                                                                                                                                                                                                                                                                                                                                                                                                                                                                                                                                                                                                                                                                                                                                                                                                                    | AT04 W 🕚 34                                                                                                                                                                                                                                                                                                                                                                                                                                                                                                                                                                                                                                                                                                                                                                                                                                                                                                                                                                                                                                                                                                                                                                                                                                                                                                                                                                                                                                                                                                                                                                                                                                                                                                                                                                                                                                                                                                                                                                                                                                                                                                              | CT22 W 🕚 50                                                                                                                                                                                                                                                                                                                                                                                                                                                                                                                                                                                                                                                                                                                                                                                                                                                                                                                                                                                                                                                                                                                                                                                                                                                                                                                                                                                                                                                                                                                                                                                                                                                                                                                                                                                                                                                                                                                                                                                                                                                                                                              | CT71 W <u> </u>                                     | G0 W ✓ 23              |
| AA15 W 🕚 20                    | AG13 W 🕚 30                                                                                                                                                                                                                                                                                                                                                                                                                                                                                                                                                                                                                                                                                                                                                                                                                                                                                                                                                                                                                                                                                                                                                                                                                                                                                                                                                                                                                                                                                                                                                                                                                                                                                                                                                                                                                                                                                                                                                                                                                                                                                                                    | AT05 W \(\text{\text{\text{\text{\text{\text{\text{\text{\text{\text{\text{\text{\text{\text{\text{\text{\text{\text{\text{\text{\text{\text{\text{\text{\text{\text{\text{\text{\text{\text{\text{\text{\text{\text{\text{\text{\text{\text{\text{\text{\text{\text{\text{\text{\text{\text{\text{\text{\text{\text{\text{\text{\text{\text{\text{\text{\text{\text{\text{\text{\text{\text{\text{\text{\text{\text{\text{\text{\text{\text{\text{\text{\text{\text{\text{\text{\text{\text{\text{\text{\text{\text{\text{\text{\text{\text{\text{\text{\text{\text{\text{\text{\text{\text{\text{\text{\text{\text{\text{\text{\text{\text{\text{\text{\text{\text{\text{\text{\text{\text{\text{\text{\text{\text{\text{\tinx{\tiny{\tint{\text{\text{\text{\text{\text{\text{\text{\text{\text{\text{\text{\text{\text{\text{\text{\text{\text{\text{\text{\text{\text{\text{\text{\text{\text{\text{\text{\text{\text{\tinx{\tinx{\tinx{\tinx{\tinx{\tinx{\tinx{\text{\text{\text{\text{\text{\tinx{\tinx{\tinx{\tinx{\tinx{\tinx{\tinx{\tinx{\tinx{\tinx{\tinx{\tinx{\tinx{\tinx{\tinx{\tinx{\tinx{\tinx{\tinx{\tinx{\tinx{\tinx{\tinx{\tinx{\tinx{\tinx{\tinx{\tinx{\tinx{\tinx{\tinx{\tinx{\tinx{\tinx{\tinx{\tinx{\tinx{\tinx{\tinx{\tinx{\tinx{\tinx{\tinx{\tinx{\tinx{\tinx{\tinx{\tinx{\tinx{\tinx{\tinx{\tinx{\tinx{\tinx{\tinx{\tinx{\tinx{\tinx{\tinx{\tinx{\tinx{\tinx{\tinx{\tinx{\tinx{\tinx{\tinx{\tinx{\tinx{\tinx{\tinx{\tinx{\tinx{\tinx{\tinx{\tinx{\tinx{\tinx{\tinx{\tinx{\tinx{\tinx{\tinx{\tinx{\tinx{\tinx{\tinx{\tinx{\tinx{\tinx{\tinx{\tinx{\tinx{\tinx{\tinx{\tinx{\tinx{\tinx{\tinx{\tinx{\tinx{\tinx{\tinx{\tinx{\tinx{\tinx{\tinx{\tinx{\tinx{\tinx{\tinx{\tinx{\tinx{\tinx{\tinx{\tinx{\tinx{\tinx{\tinx{\tinx{\tinx{\tinx{\tinx{\tinx{\tinx{\tinx{\tinx{\tinx{\tinx{\tinx{\tinx{\tinx{\tinx{\tinx{\tinx{\tinx{\tinx{\tinx{\tinx{\tinx{\tinx{\tinx{\tinx{\tinx{\tinx{\tinx{\tinx{\tinx{\tinx{\tinx{\tinx{\tinx{\tinx{\tinx{\tinx{\tinx{\tinx{\tinx{\tinx{\tinx{\tinx{\tinx{\tinx{\tinx{\tinx{\tin\tii}\\ \tinx{\tinx{\tinx{\tinx{\tinx{\tinx{\tinx{\tinx{\tinx{\tinx{\tinx{\tinx{\ti | CT23 W 🕚 53                                                                                                                                                                                                                                                                                                                                                                                                                                                                                                                                                                                                                                                                                                                                                                                                                                                                                                                                                                                                                                                                                                                                                                                                                                                                                                                                                                                                                                                                                                                                                                                                                                                                                                                                                                                                                                                                                                                                                                                                                                                                                                              | CT72 W <u> </u>                                     | G2 W √ 82              |
| AA16 W 🕚 20                    | AG14 W 🕓 30                                                                                                                                                                                                                                                                                                                                                                                                                                                                                                                                                                                                                                                                                                                                                                                                                                                                                                                                                                                                                                                                                                                                                                                                                                                                                                                                                                                                                                                                                                                                                                                                                                                                                                                                                                                                                                                                                                                                                                                                                                                                                                                    | AT06 W <u>()</u> 35                                                                                                                                                                                                                                                                                                                                                                                                                                                                                                                                                                                                                                                                                                                                                                                                                                                                                                                                                                                                                                                                                                                                                                                                                                                                                                                                                                                                                                                                                                                                                                                                                                                                                                                                                                                                                                                                                                                                                                                                                                                                                                      | CT24 W 🕚 54                                                                                                                                                                                                                                                                                                                                                                                                                                                                                                                                                                                                                                                                                                                                                                                                                                                                                                                                                                                                                                                                                                                                                                                                                                                                                                                                                                                                                                                                                                                                                                                                                                                                                                                                                                                                                                                                                                                                                                                                                                                                                                              | CT73 W <b>(</b> 45                                  | G3 W \ 82              |
| AA17 W 🕚 26                    | AG15 W 🕓 30                                                                                                                                                                                                                                                                                                                                                                                                                                                                                                                                                                                                                                                                                                                                                                                                                                                                                                                                                                                                                                                                                                                                                                                                                                                                                                                                                                                                                                                                                                                                                                                                                                                                                                                                                                                                                                                                                                                                                                                                                                                                                                                    | AZ01 W 🕚 17                                                                                                                                                                                                                                                                                                                                                                                                                                                                                                                                                                                                                                                                                                                                                                                                                                                                                                                                                                                                                                                                                                                                                                                                                                                                                                                                                                                                                                                                                                                                                                                                                                                                                                                                                                                                                                                                                                                                                                                                                                                                                                              | CT25 W 🕚 53                                                                                                                                                                                                                                                                                                                                                                                                                                                                                                                                                                                                                                                                                                                                                                                                                                                                                                                                                                                                                                                                                                                                                                                                                                                                                                                                                                                                                                                                                                                                                                                                                                                                                                                                                                                                                                                                                                                                                                                                                                                                                                              | CT74 W <b>(</b> 45                                  | G4 W √ 49<br>G5 W √ 26 |
| AA18 W 🕦 23                    | AG16 W 🕚 32                                                                                                                                                                                                                                                                                                                                                                                                                                                                                                                                                                                                                                                                                                                                                                                                                                                                                                                                                                                                                                                                                                                                                                                                                                                                                                                                                                                                                                                                                                                                                                                                                                                                                                                                                                                                                                                                                                                                                                                                                                                                                                                    | AZ02 W <b>(</b> 17                                                                                                                                                                                                                                                                                                                                                                                                                                                                                                                                                                                                                                                                                                                                                                                                                                                                                                                                                                                                                                                                                                                                                                                                                                                                                                                                                                                                                                                                                                                                                                                                                                                                                                                                                                                                                                                                                                                                                                                                                                                                                                       | CT26 W <b>(</b> 53                                                                                                                                                                                                                                                                                                                                                                                                                                                                                                                                                                                                                                                                                                                                                                                                                                                                                                                                                                                                                                                                                                                                                                                                                                                                                                                                                                                                                                                                                                                                                                                                                                                                                                                                                                                                                                                                                                                                                                                                                                                                                                       | CT75 W <b>(</b> 50                                  | G6 W ✓ 39              |
| AA19 W <u>()</u> 23            | AG17 W 🕚 33                                                                                                                                                                                                                                                                                                                                                                                                                                                                                                                                                                                                                                                                                                                                                                                                                                                                                                                                                                                                                                                                                                                                                                                                                                                                                                                                                                                                                                                                                                                                                                                                                                                                                                                                                                                                                                                                                                                                                                                                                                                                                                                    | AZ03 W ( 17                                                                                                                                                                                                                                                                                                                                                                                                                                                                                                                                                                                                                                                                                                                                                                                                                                                                                                                                                                                                                                                                                                                                                                                                                                                                                                                                                                                                                                                                                                                                                                                                                                                                                                                                                                                                                                                                                                                                                                                                                                                                                                              | CT27 W () 49                                                                                                                                                                                                                                                                                                                                                                                                                                                                                                                                                                                                                                                                                                                                                                                                                                                                                                                                                                                                                                                                                                                                                                                                                                                                                                                                                                                                                                                                                                                                                                                                                                                                                                                                                                                                                                                                                                                                                                                                                                                                                                             | CT76 W <b>(</b> 47                                  | G0 VV V 33             |
| AA20 W 🕓 24                    | AG18 W 🕚 29                                                                                                                                                                                                                                                                                                                                                                                                                                                                                                                                                                                                                                                                                                                                                                                                                                                                                                                                                                                                                                                                                                                                                                                                                                                                                                                                                                                                                                                                                                                                                                                                                                                                                                                                                                                                                                                                                                                                                                                                                                                                                                                    | AZ04 W <u>()</u> 17                                                                                                                                                                                                                                                                                                                                                                                                                                                                                                                                                                                                                                                                                                                                                                                                                                                                                                                                                                                                                                                                                                                                                                                                                                                                                                                                                                                                                                                                                                                                                                                                                                                                                                                                                                                                                                                                                                                                                                                                                                                                                                      | CT28 W () 48                                                                                                                                                                                                                                                                                                                                                                                                                                                                                                                                                                                                                                                                                                                                                                                                                                                                                                                                                                                                                                                                                                                                                                                                                                                                                                                                                                                                                                                                                                                                                                                                                                                                                                                                                                                                                                                                                                                                                                                                                                                                                                             | CT77 W 0 50                                         | H                      |
| AA21 W 🕦 24                    | AG19 W ( 32                                                                                                                                                                                                                                                                                                                                                                                                                                                                                                                                                                                                                                                                                                                                                                                                                                                                                                                                                                                                                                                                                                                                                                                                                                                                                                                                                                                                                                                                                                                                                                                                                                                                                                                                                                                                                                                                                                                                                                                                                                                                                                                    | AZ05 W ( 17                                                                                                                                                                                                                                                                                                                                                                                                                                                                                                                                                                                                                                                                                                                                                                                                                                                                                                                                                                                                                                                                                                                                                                                                                                                                                                                                                                                                                                                                                                                                                                                                                                                                                                                                                                                                                                                                                                                                                                                                                                                                                                              | CT29 W (\) 53                                                                                                                                                                                                                                                                                                                                                                                                                                                                                                                                                                                                                                                                                                                                                                                                                                                                                                                                                                                                                                                                                                                                                                                                                                                                                                                                                                                                                                                                                                                                                                                                                                                                                                                                                                                                                                                                                                                                                                                                                                                                                                            | CT78 W 0 51                                         | H1                     |
| AB02 W () 13                   | AG20 W © 29                                                                                                                                                                                                                                                                                                                                                                                                                                                                                                                                                                                                                                                                                                                                                                                                                                                                                                                                                                                                                                                                                                                                                                                                                                                                                                                                                                                                                                                                                                                                                                                                                                                                                                                                                                                                                                                                                                                                                                                                                                                                                                                    | AZ06 W ( 15                                                                                                                                                                                                                                                                                                                                                                                                                                                                                                                                                                                                                                                                                                                                                                                                                                                                                                                                                                                                                                                                                                                                                                                                                                                                                                                                                                                                                                                                                                                                                                                                                                                                                                                                                                                                                                                                                                                                                                                                                                                                                                              | CT30 W () 49                                                                                                                                                                                                                                                                                                                                                                                                                                                                                                                                                                                                                                                                                                                                                                                                                                                                                                                                                                                                                                                                                                                                                                                                                                                                                                                                                                                                                                                                                                                                                                                                                                                                                                                                                                                                                                                                                                                                                                                                                                                                                                             | CT79 W 0 47                                         | H4 W <b>√</b> 39       |
| AB03 W 13                      | AG21 W 0 32                                                                                                                                                                                                                                                                                                                                                                                                                                                                                                                                                                                                                                                                                                                                                                                                                                                                                                                                                                                                                                                                                                                                                                                                                                                                                                                                                                                                                                                                                                                                                                                                                                                                                                                                                                                                                                                                                                                                                                                                                                                                                                                    | AZ07 W ( 15                                                                                                                                                                                                                                                                                                                                                                                                                                                                                                                                                                                                                                                                                                                                                                                                                                                                                                                                                                                                                                                                                                                                                                                                                                                                                                                                                                                                                                                                                                                                                                                                                                                                                                                                                                                                                                                                                                                                                                                                                                                                                                              | CT31 W (5 52                                                                                                                                                                                                                                                                                                                                                                                                                                                                                                                                                                                                                                                                                                                                                                                                                                                                                                                                                                                                                                                                                                                                                                                                                                                                                                                                                                                                                                                                                                                                                                                                                                                                                                                                                                                                                                                                                                                                                                                                                                                                                                             | CT80 W () 49                                        | H5 W <b>√</b> 55       |
| AB05 W ✓ 12                    | AL01 F ( 73                                                                                                                                                                                                                                                                                                                                                                                                                                                                                                                                                                                                                                                                                                                                                                                                                                                                                                                                                                                                                                                                                                                                                                                                                                                                                                                                                                                                                                                                                                                                                                                                                                                                                                                                                                                                                                                                                                                                                                                                                                                                                                                    | AZ08 W (15                                                                                                                                                                                                                                                                                                                                                                                                                                                                                                                                                                                                                                                                                                                                                                                                                                                                                                                                                                                                                                                                                                                                                                                                                                                                                                                                                                                                                                                                                                                                                                                                                                                                                                                                                                                                                                                                                                                                                                                                                                                                                                               | CT32 W ( 45                                                                                                                                                                                                                                                                                                                                                                                                                                                                                                                                                                                                                                                                                                                                                                                                                                                                                                                                                                                                                                                                                                                                                                                                                                                                                                                                                                                                                                                                                                                                                                                                                                                                                                                                                                                                                                                                                                                                                                                                                                                                                                              | CT81 W (5 49                                        | H6 W <b>√</b> 82       |
| AB06 W () 13                   | AL02 W ① 34                                                                                                                                                                                                                                                                                                                                                                                                                                                                                                                                                                                                                                                                                                                                                                                                                                                                                                                                                                                                                                                                                                                                                                                                                                                                                                                                                                                                                                                                                                                                                                                                                                                                                                                                                                                                                                                                                                                                                                                                                                                                                                                    | AZ09 W ( 16                                                                                                                                                                                                                                                                                                                                                                                                                                                                                                                                                                                                                                                                                                                                                                                                                                                                                                                                                                                                                                                                                                                                                                                                                                                                                                                                                                                                                                                                                                                                                                                                                                                                                                                                                                                                                                                                                                                                                                                                                                                                                                              | CT34 W ( 48                                                                                                                                                                                                                                                                                                                                                                                                                                                                                                                                                                                                                                                                                                                                                                                                                                                                                                                                                                                                                                                                                                                                                                                                                                                                                                                                                                                                                                                                                                                                                                                                                                                                                                                                                                                                                                                                                                                                                                                                                                                                                                              | CT82 W © 54<br>CT83 W © 47                          | H7 W <b>√ 41</b>       |
| AB07 W (\) 13<br>AC01 W (\) 13 | AL03 M ( 72<br>AL04 W ( 33                                                                                                                                                                                                                                                                                                                                                                                                                                                                                                                                                                                                                                                                                                                                                                                                                                                                                                                                                                                                                                                                                                                                                                                                                                                                                                                                                                                                                                                                                                                                                                                                                                                                                                                                                                                                                                                                                                                                                                                                                                                                                                     | AZ10 W ( 16                                                                                                                                                                                                                                                                                                                                                                                                                                                                                                                                                                                                                                                                                                                                                                                                                                                                                                                                                                                                                                                                                                                                                                                                                                                                                                                                                                                                                                                                                                                                                                                                                                                                                                                                                                                                                                                                                                                                                                                                                                                                                                              | CT34 W \( \text{ \text{\text{\text{\text{\text{\text{\text{\text{\text{\text{\text{\text{\text{\text{\text{\text{\text{\text{\text{\text{\text{\text{\text{\text{\text{\text{\text{\text{\text{\text{\text{\text{\text{\text{\text{\text{\text{\text{\text{\text{\text{\text{\text{\text{\text{\text{\text{\text{\text{\text{\text{\text{\text{\text{\text{\text{\text{\text{\text{\text{\text{\text{\text{\text{\text{\text{\text{\text{\text{\text{\text{\text{\text{\text{\text{\text{\text{\text{\text{\text{\text{\text{\text{\text{\text{\text{\text{\text{\text{\text{\text{\text{\text{\text{\text{\text{\text{\text{\text{\text{\text{\text{\text{\text{\text{\text{\text{\text{\text{\text{\text{\text{\text{\text{\text{\text{\text{\text{\text{\text{\text{\text{\text{\text{\text{\text{\text{\text{\text{\text{\text{\text{\text{\text{\text{\tint{\text{\text{\text{\text{\text{\text{\text{\text{\text{\text{\text{\text{\text{\text{\text{\text{\text{\text{\text{\text{\text{\text{\text{\text{\text{\tint{\text{\text{\text{\text{\text{\tin}\text{\text{\text{\text{\text{\text{\text{\text{\text{\text{\text{\text{\text{\text{\text{\text{\text{\text{\text{\text{\text{\text{\tint{\text{\text{\text{\tint{\text{\text{\text{\text{\text{\tint{\text{\text{\text{\text{\text{\text{\text{\text{\text{\tint{\text{\text{\text{\text{\text{\text{\text{\text{\text{\text{\text{\text{\text{\text{\text{\text{\text{\text{\text{\text{\text{\text{\text{\text{\text{\text{\text{\text{\text{\text{\text{\text{\tint{\text{\text{\text{\text{\text{\text{\text{\text{\text{\tilit{\text{\tint{\text{\tilit{\text{\text{\text{\tilit{\text{\text{\tinit}\text{\text{\text{\text{\text{\text{\tilit{\text{\text{\text{\text{\text{\text{\text{\text{\text{\text{\text{\text{\text{\text{\text{\text{\text{\text{\text{\text{\text{\text{\texi}\text{\text{\text{\text{\text{\text{\text{\text{\text{\text{\ti}}\\tint{\text{\text{\texi}\text{\text{\text{\texi}\text{\text{\text{\text{\texi}\text{\text{\texi{\texi}\tilit{\text{\text{\tetit}}}\tint{\text{\tiint{\text{\tiint{\text{\texi}\text{\ti | CT84 W (\cdot 48)                                   | H8 W <b>√</b> 41       |
| AC02 W ( 13                    | AL05 M © 72                                                                                                                                                                                                                                                                                                                                                                                                                                                                                                                                                                                                                                                                                                                                                                                                                                                                                                                                                                                                                                                                                                                                                                                                                                                                                                                                                                                                                                                                                                                                                                                                                                                                                                                                                                                                                                                                                                                                                                                                                                                                                                                    | В                                                                                                                                                                                                                                                                                                                                                                                                                                                                                                                                                                                                                                                                                                                                                                                                                                                                                                                                                                                                                                                                                                                                                                                                                                                                                                                                                                                                                                                                                                                                                                                                                                                                                                                                                                                                                                                                                                                                                                                                                                                                                                                        | CT36 W () 52                                                                                                                                                                                                                                                                                                                                                                                                                                                                                                                                                                                                                                                                                                                                                                                                                                                                                                                                                                                                                                                                                                                                                                                                                                                                                                                                                                                                                                                                                                                                                                                                                                                                                                                                                                                                                                                                                                                                                                                                                                                                                                             | CT85 W () 53                                        | H10 W ✓ 39             |
| AC03 W ( 13                    | AL06 W ( 33                                                                                                                                                                                                                                                                                                                                                                                                                                                                                                                                                                                                                                                                                                                                                                                                                                                                                                                                                                                                                                                                                                                                                                                                                                                                                                                                                                                                                                                                                                                                                                                                                                                                                                                                                                                                                                                                                                                                                                                                                                                                                                                    | B1 W √ 52                                                                                                                                                                                                                                                                                                                                                                                                                                                                                                                                                                                                                                                                                                                                                                                                                                                                                                                                                                                                                                                                                                                                                                                                                                                                                                                                                                                                                                                                                                                                                                                                                                                                                                                                                                                                                                                                                                                                                                                                                                                                                                                | CT37 W () 51                                                                                                                                                                                                                                                                                                                                                                                                                                                                                                                                                                                                                                                                                                                                                                                                                                                                                                                                                                                                                                                                                                                                                                                                                                                                                                                                                                                                                                                                                                                                                                                                                                                                                                                                                                                                                                                                                                                                                                                                                                                                                                             | CT86 W © 54                                         | H50 W ✓ 37             |
| AC04 W ( 13                    | AL07 F \( \text{\text{\text{\text{\text{\text{\text{\text{\text{\text{\text{\text{\text{\text{\text{\text{\text{\text{\text{\text{\text{\text{\text{\text{\text{\text{\text{\text{\text{\text{\text{\text{\text{\text{\text{\text{\text{\text{\text{\text{\text{\text{\text{\text{\text{\text{\text{\text{\text{\text{\text{\text{\text{\text{\text{\text{\text{\text{\text{\text{\text{\text{\text{\text{\text{\text{\text{\text{\text{\text{\text{\text{\text{\text{\text{\text{\text{\text{\text{\text{\text{\text{\text{\text{\text{\text{\text{\text{\text{\text{\text{\text{\text{\text{\text{\text{\text{\text{\text{\text{\text{\text{\text{\text{\text{\text{\text{\text{\text{\text{\text{\text{\text{\text{\text{\text{\text{\text{\text{\text{\text{\text{\text{\text{\text{\text{\text{\text{\text{\text{\text{\text{\text{\text{\text{\text{\text{\text{\text{\text{\text{\text{\text{\text{\text{\text{\text{\text{\text{\text{\text{\text{\text{\text{\text{\text{\text{\text{\text{\text{\text{\text{\text{\text{\text{\text{\text{\text{\text{\text{\text{\text{\text{\text{\text{\text{\text{\text{\text{\tint{\text{\text{\text{\text{\tint{\text{\text{\tint{\text{\text{\text{\tint{\text{\tint{\text{\tint{\text{\text{\tint{\tint{\text{\tint{\text{\tint{\text{\tint{\text{\tint{\text{\tint{\text{\tint{\text{\tint{\tint{\tint{\tint{\tint{\text{\tint{\tint{\tint{\tint{\tint{\tint{\tint{\tint{\tint{\text{\tint{\tint{\tint{\text{\tint{\tint{\tint{\tint{\tint{\tint{\text{\tint{\tint{\tint{\tint{\tint{\tint{\tint{\tint{\tint{\tint{\tint{\tint{\tint{\tint{\tint{\tinit{\tint{\tinit{\text{\tinit{\text{\tinit{\text{\tinit}\tint{\tinit{\tinit{\tinit{\tinit{\tinit{\tinit{\tinit{\tinit{\tinit{\tinit{\tinit{\tinit{\tinit{\tinit{\tinit{\tinit{\tinit{\tinit{\tinit{\tinit{\tinit{\tinit{\tinit{\tinit{\tinit{\tinit{\tinit{\tinit{\tinit{\tinit{\tinit{\tinit{\tinit{\tiin}\tinit{\tiit{\tiint{\tiinit{\tiin}\tinit{\tiin}\tinit{\tiin}\tiin}\tiin}\tinit{\tiint{\tiinit{\tiin}\tiint{\tiinit{\tiinit{\tiinit{\tiinit{\tiinit{\tiinit{\tiinit{\tiinit{\tiin\tii}}\\tiinit{\tiin}\tiin}\ | B3 W ✓ 50                                                                                                                                                                                                                                                                                                                                                                                                                                                                                                                                                                                                                                                                                                                                                                                                                                                                                                                                                                                                                                                                                                                                                                                                                                                                                                                                                                                                                                                                                                                                                                                                                                                                                                                                                                                                                                                                                                                                                                                                                                                                                                                | CT38 W () 51                                                                                                                                                                                                                                                                                                                                                                                                                                                                                                                                                                                                                                                                                                                                                                                                                                                                                                                                                                                                                                                                                                                                                                                                                                                                                                                                                                                                                                                                                                                                                                                                                                                                                                                                                                                                                                                                                                                                                                                                                                                                                                             | CT87 W () 50                                        |                        |
| AD01 W () 43                   | AL08 W ( 32                                                                                                                                                                                                                                                                                                                                                                                                                                                                                                                                                                                                                                                                                                                                                                                                                                                                                                                                                                                                                                                                                                                                                                                                                                                                                                                                                                                                                                                                                                                                                                                                                                                                                                                                                                                                                                                                                                                                                                                                                                                                                                                    | B4                                                                                                                                                                                                                                                                                                                                                                                                                                                                                                                                                                                                                                                                                                                                                                                                                                                                                                                                                                                                                                                                                                                                                                                                                                                                                                                                                                                                                                                                                                                                                                                                                                                                                                                                                                                                                                                                                                                                                                                                                                                                                                                       | CT39 W () 47                                                                                                                                                                                                                                                                                                                                                                                                                                                                                                                                                                                                                                                                                                                                                                                                                                                                                                                                                                                                                                                                                                                                                                                                                                                                                                                                                                                                                                                                                                                                                                                                                                                                                                                                                                                                                                                                                                                                                                                                                                                                                                             | CT88 W                                              | I6 W <b>√</b> 82       |
| AD02 W ( 43                    | AL09 F 🕓 74                                                                                                                                                                                                                                                                                                                                                                                                                                                                                                                                                                                                                                                                                                                                                                                                                                                                                                                                                                                                                                                                                                                                                                                                                                                                                                                                                                                                                                                                                                                                                                                                                                                                                                                                                                                                                                                                                                                                                                                                                                                                                                                    | B5 W <b>√</b> 50                                                                                                                                                                                                                                                                                                                                                                                                                                                                                                                                                                                                                                                                                                                                                                                                                                                                                                                                                                                                                                                                                                                                                                                                                                                                                                                                                                                                                                                                                                                                                                                                                                                                                                                                                                                                                                                                                                                                                                                                                                                                                                         | CT40 W () 48                                                                                                                                                                                                                                                                                                                                                                                                                                                                                                                                                                                                                                                                                                                                                                                                                                                                                                                                                                                                                                                                                                                                                                                                                                                                                                                                                                                                                                                                                                                                                                                                                                                                                                                                                                                                                                                                                                                                                                                                                                                                                                             | CT89 W <u>()</u> 53                                 | 17 W √ 53              |
| AD03 W 0 42                    | AL10 W 🕓 32                                                                                                                                                                                                                                                                                                                                                                                                                                                                                                                                                                                                                                                                                                                                                                                                                                                                                                                                                                                                                                                                                                                                                                                                                                                                                                                                                                                                                                                                                                                                                                                                                                                                                                                                                                                                                                                                                                                                                                                                                                                                                                                    | B6 W <b>√</b> 82                                                                                                                                                                                                                                                                                                                                                                                                                                                                                                                                                                                                                                                                                                                                                                                                                                                                                                                                                                                                                                                                                                                                                                                                                                                                                                                                                                                                                                                                                                                                                                                                                                                                                                                                                                                                                                                                                                                                                                                                                                                                                                         | CT41 W 0 50                                                                                                                                                                                                                                                                                                                                                                                                                                                                                                                                                                                                                                                                                                                                                                                                                                                                                                                                                                                                                                                                                                                                                                                                                                                                                                                                                                                                                                                                                                                                                                                                                                                                                                                                                                                                                                                                                                                                                                                                                                                                                                              | CT90 W <u>0</u> 47                                  | 17                     |
| AD04 W 🕚 42                    | AL11 F 🕚 73                                                                                                                                                                                                                                                                                                                                                                                                                                                                                                                                                                                                                                                                                                                                                                                                                                                                                                                                                                                                                                                                                                                                                                                                                                                                                                                                                                                                                                                                                                                                                                                                                                                                                                                                                                                                                                                                                                                                                                                                                                                                                                                    | B8 W <b>√ 2</b> 6                                                                                                                                                                                                                                                                                                                                                                                                                                                                                                                                                                                                                                                                                                                                                                                                                                                                                                                                                                                                                                                                                                                                                                                                                                                                                                                                                                                                                                                                                                                                                                                                                                                                                                                                                                                                                                                                                                                                                                                                                                                                                                        | CT42 W 🕚 51                                                                                                                                                                                                                                                                                                                                                                                                                                                                                                                                                                                                                                                                                                                                                                                                                                                                                                                                                                                                                                                                                                                                                                                                                                                                                                                                                                                                                                                                                                                                                                                                                                                                                                                                                                                                                                                                                                                                                                                                                                                                                                              | CT91 W <u>\$\bar{\sqrt{0}}\$ 45</u>                 | 110 W √ 82             |
| AD05 W 🕚 41                    | AL12 W 🕚 34                                                                                                                                                                                                                                                                                                                                                                                                                                                                                                                                                                                                                                                                                                                                                                                                                                                                                                                                                                                                                                                                                                                                                                                                                                                                                                                                                                                                                                                                                                                                                                                                                                                                                                                                                                                                                                                                                                                                                                                                                                                                                                                    | B9 W <b>√ 24</b>                                                                                                                                                                                                                                                                                                                                                                                                                                                                                                                                                                                                                                                                                                                                                                                                                                                                                                                                                                                                                                                                                                                                                                                                                                                                                                                                                                                                                                                                                                                                                                                                                                                                                                                                                                                                                                                                                                                                                                                                                                                                                                         | CT43 W <u>()</u> 53                                                                                                                                                                                                                                                                                                                                                                                                                                                                                                                                                                                                                                                                                                                                                                                                                                                                                                                                                                                                                                                                                                                                                                                                                                                                                                                                                                                                                                                                                                                                                                                                                                                                                                                                                                                                                                                                                                                                                                                                                                                                                                      | CT92 W <u> </u>                                     | I11 W √ 82             |
| AD06 W 🕚 38                    | AL13 F 🕓 73                                                                                                                                                                                                                                                                                                                                                                                                                                                                                                                                                                                                                                                                                                                                                                                                                                                                                                                                                                                                                                                                                                                                                                                                                                                                                                                                                                                                                                                                                                                                                                                                                                                                                                                                                                                                                                                                                                                                                                                                                                                                                                                    | B50 W <b>√</b> 16                                                                                                                                                                                                                                                                                                                                                                                                                                                                                                                                                                                                                                                                                                                                                                                                                                                                                                                                                                                                                                                                                                                                                                                                                                                                                                                                                                                                                                                                                                                                                                                                                                                                                                                                                                                                                                                                                                                                                                                                                                                                                                        | CT44 W 🕚 51                                                                                                                                                                                                                                                                                                                                                                                                                                                                                                                                                                                                                                                                                                                                                                                                                                                                                                                                                                                                                                                                                                                                                                                                                                                                                                                                                                                                                                                                                                                                                                                                                                                                                                                                                                                                                                                                                                                                                                                                                                                                                                              | CT93 W <b>○ 45</b>                                  | l12 W √ 82             |
| AD07 W 🕚 38                    | AL14 W 🖰 33                                                                                                                                                                                                                                                                                                                                                                                                                                                                                                                                                                                                                                                                                                                                                                                                                                                                                                                                                                                                                                                                                                                                                                                                                                                                                                                                                                                                                                                                                                                                                                                                                                                                                                                                                                                                                                                                                                                                                                                                                                                                                                                    |                                                                                                                                                                                                                                                                                                                                                                                                                                                                                                                                                                                                                                                                                                                                                                                                                                                                                                                                                                                                                                                                                                                                                                                                                                                                                                                                                                                                                                                                                                                                                                                                                                                                                                                                                                                                                                                                                                                                                                                                                                                                                                                          | CT45 W <u> </u>                                                                                                                                                                                                                                                                                                                                                                                                                                                                                                                                                                                                                                                                                                                                                                                                                                                                                                                                                                                                                                                                                                                                                                                                                                                                                                                                                                                                                                                                                                                                                                                                                                                                                                                                                                                                                                                                                                                                                                                                                                                                                                          | CT94 W <b>①</b> 47                                  | I13 W ✓ 51             |
| AD08 W 🕛 40                    | AL15 F 🕓 74                                                                                                                                                                                                                                                                                                                                                                                                                                                                                                                                                                                                                                                                                                                                                                                                                                                                                                                                                                                                                                                                                                                                                                                                                                                                                                                                                                                                                                                                                                                                                                                                                                                                                                                                                                                                                                                                                                                                                                                                                                                                                                                    | C                                                                                                                                                                                                                                                                                                                                                                                                                                                                                                                                                                                                                                                                                                                                                                                                                                                                                                                                                                                                                                                                                                                                                                                                                                                                                                                                                                                                                                                                                                                                                                                                                                                                                                                                                                                                                                                                                                                                                                                                                                                                                                                        | CT46 W 🕓 50                                                                                                                                                                                                                                                                                                                                                                                                                                                                                                                                                                                                                                                                                                                                                                                                                                                                                                                                                                                                                                                                                                                                                                                                                                                                                                                                                                                                                                                                                                                                                                                                                                                                                                                                                                                                                                                                                                                                                                                                                                                                                                              | CT95 W <b>U</b> 45                                  | I14 W <b>√</b> 48      |
| AD09 W 🕓 40                    | AL16 W 🕚 31                                                                                                                                                                                                                                                                                                                                                                                                                                                                                                                                                                                                                                                                                                                                                                                                                                                                                                                                                                                                                                                                                                                                                                                                                                                                                                                                                                                                                                                                                                                                                                                                                                                                                                                                                                                                                                                                                                                                                                                                                                                                                                                    | C1 W 🗸 82                                                                                                                                                                                                                                                                                                                                                                                                                                                                                                                                                                                                                                                                                                                                                                                                                                                                                                                                                                                                                                                                                                                                                                                                                                                                                                                                                                                                                                                                                                                                                                                                                                                                                                                                                                                                                                                                                                                                                                                                                                                                                                                | CT47 W 🕓 49                                                                                                                                                                                                                                                                                                                                                                                                                                                                                                                                                                                                                                                                                                                                                                                                                                                                                                                                                                                                                                                                                                                                                                                                                                                                                                                                                                                                                                                                                                                                                                                                                                                                                                                                                                                                                                                                                                                                                                                                                                                                                                              | CT96 W <b>47</b>                                    | I15 W <b>√ 27</b>      |
| AD10 W <u> </u>                | AL17 F 🕚 74                                                                                                                                                                                                                                                                                                                                                                                                                                                                                                                                                                                                                                                                                                                                                                                                                                                                                                                                                                                                                                                                                                                                                                                                                                                                                                                                                                                                                                                                                                                                                                                                                                                                                                                                                                                                                                                                                                                                                                                                                                                                                                                    | C2 W 🗸 82                                                                                                                                                                                                                                                                                                                                                                                                                                                                                                                                                                                                                                                                                                                                                                                                                                                                                                                                                                                                                                                                                                                                                                                                                                                                                                                                                                                                                                                                                                                                                                                                                                                                                                                                                                                                                                                                                                                                                                                                                                                                                                                | CT48 W 🕚 50                                                                                                                                                                                                                                                                                                                                                                                                                                                                                                                                                                                                                                                                                                                                                                                                                                                                                                                                                                                                                                                                                                                                                                                                                                                                                                                                                                                                                                                                                                                                                                                                                                                                                                                                                                                                                                                                                                                                                                                                                                                                                                              | CT97 W <u>\$\bar{\sqrt{0}}\$</u> 50                 |                        |
| AD11 W 🕚 36                    | AL18 W 🕚 33                                                                                                                                                                                                                                                                                                                                                                                                                                                                                                                                                                                                                                                                                                                                                                                                                                                                                                                                                                                                                                                                                                                                                                                                                                                                                                                                                                                                                                                                                                                                                                                                                                                                                                                                                                                                                                                                                                                                                                                                                                                                                                                    | C3 W <b>√</b> 82                                                                                                                                                                                                                                                                                                                                                                                                                                                                                                                                                                                                                                                                                                                                                                                                                                                                                                                                                                                                                                                                                                                                                                                                                                                                                                                                                                                                                                                                                                                                                                                                                                                                                                                                                                                                                                                                                                                                                                                                                                                                                                         | CT49 W 🕚 49                                                                                                                                                                                                                                                                                                                                                                                                                                                                                                                                                                                                                                                                                                                                                                                                                                                                                                                                                                                                                                                                                                                                                                                                                                                                                                                                                                                                                                                                                                                                                                                                                                                                                                                                                                                                                                                                                                                                                                                                                                                                                                              | CT98 W 🕚 51                                         | J                      |
| AF01 W 🕚 18                    | AL19 F 🕓 74                                                                                                                                                                                                                                                                                                                                                                                                                                                                                                                                                                                                                                                                                                                                                                                                                                                                                                                                                                                                                                                                                                                                                                                                                                                                                                                                                                                                                                                                                                                                                                                                                                                                                                                                                                                                                                                                                                                                                                                                                                                                                                                    | CT01 W 🕚 50                                                                                                                                                                                                                                                                                                                                                                                                                                                                                                                                                                                                                                                                                                                                                                                                                                                                                                                                                                                                                                                                                                                                                                                                                                                                                                                                                                                                                                                                                                                                                                                                                                                                                                                                                                                                                                                                                                                                                                                                                                                                                                              | CT50 W <b>(</b> 55                                                                                                                                                                                                                                                                                                                                                                                                                                                                                                                                                                                                                                                                                                                                                                                                                                                                                                                                                                                                                                                                                                                                                                                                                                                                                                                                                                                                                                                                                                                                                                                                                                                                                                                                                                                                                                                                                                                                                                                                                                                                                                       | CT99 W <b>51</b>                                    | J2 W 🗸 10              |
| AF02 W <b>(</b> ) 18           | AL20 W 🕚 34                                                                                                                                                                                                                                                                                                                                                                                                                                                                                                                                                                                                                                                                                                                                                                                                                                                                                                                                                                                                                                                                                                                                                                                                                                                                                                                                                                                                                                                                                                                                                                                                                                                                                                                                                                                                                                                                                                                                                                                                                                                                                                                    | CT02 W 🕚 52                                                                                                                                                                                                                                                                                                                                                                                                                                                                                                                                                                                                                                                                                                                                                                                                                                                                                                                                                                                                                                                                                                                                                                                                                                                                                                                                                                                                                                                                                                                                                                                                                                                                                                                                                                                                                                                                                                                                                                                                                                                                                                              | CT51 W <b>(</b> 49                                                                                                                                                                                                                                                                                                                                                                                                                                                                                                                                                                                                                                                                                                                                                                                                                                                                                                                                                                                                                                                                                                                                                                                                                                                                                                                                                                                                                                                                                                                                                                                                                                                                                                                                                                                                                                                                                                                                                                                                                                                                                                       | CT100 W <u>46</u>                                   | J3 SC √ 7              |
| AF03 W 🕛 18                    | AL21 W 0 34                                                                                                                                                                                                                                                                                                                                                                                                                                                                                                                                                                                                                                                                                                                                                                                                                                                                                                                                                                                                                                                                                                                                                                                                                                                                                                                                                                                                                                                                                                                                                                                                                                                                                                                                                                                                                                                                                                                                                                                                                                                                                                                    | CT03 W ( 45                                                                                                                                                                                                                                                                                                                                                                                                                                                                                                                                                                                                                                                                                                                                                                                                                                                                                                                                                                                                                                                                                                                                                                                                                                                                                                                                                                                                                                                                                                                                                                                                                                                                                                                                                                                                                                                                                                                                                                                                                                                                                                              | CT52 W () 55                                                                                                                                                                                                                                                                                                                                                                                                                                                                                                                                                                                                                                                                                                                                                                                                                                                                                                                                                                                                                                                                                                                                                                                                                                                                                                                                                                                                                                                                                                                                                                                                                                                                                                                                                                                                                                                                                                                                                                                                                                                                                                             | CT101 W ( 47                                        | J4 SC \ 84             |
| AF04 W 🕚 18                    | AL22 W 🕚 34                                                                                                                                                                                                                                                                                                                                                                                                                                                                                                                                                                                                                                                                                                                                                                                                                                                                                                                                                                                                                                                                                                                                                                                                                                                                                                                                                                                                                                                                                                                                                                                                                                                                                                                                                                                                                                                                                                                                                                                                                                                                                                                    | CT04 W ( 55                                                                                                                                                                                                                                                                                                                                                                                                                                                                                                                                                                                                                                                                                                                                                                                                                                                                                                                                                                                                                                                                                                                                                                                                                                                                                                                                                                                                                                                                                                                                                                                                                                                                                                                                                                                                                                                                                                                                                                                                                                                                                                              | CT53 W 🕚 51                                                                                                                                                                                                                                                                                                                                                                                                                                                                                                                                                                                                                                                                                                                                                                                                                                                                                                                                                                                                                                                                                                                                                                                                                                                                                                                                                                                                                                                                                                                                                                                                                                                                                                                                                                                                                                                                                                                                                                                                                                                                                                              | CT102 W () 45                                       | J5                     |