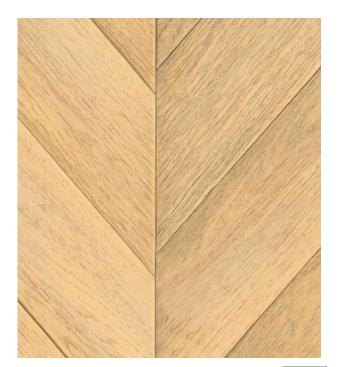

WHY REPLACE WHEN YOU CAN UPGRADE?

| ۸                              | Δ                                                                                                                                                                                                                                                                                                                                                                                                                                                                                                                                                                                                                                                                                                                                                                                                                                                                                                                                                                                                                                                                                                                                                                                                                                                                                                                                                                                                                                                                                                                                                                                                                                                                                                                                                                                                                                                                                                                                                                                                                                                                                                                              | ٨                                                                                                                                                                                                                                                                                                                                                                                                                                                                                                                                                                                                                                                                                                                                                                                                                                                                                                                                                                                                                                                                                                                                                                                                                                                                                                                                                                                                                                                                                                                                                                                                                                                                                                                                                                                                                                                                                                                                                                                                                                                                                                                        | С                                                                                                                                                                                                                                                                                                                                                                                                                                                                                                                                                                                                                                                                                                                                                                                                                                                                                                                                                                                                                                                                                                                                                                                                                                                                                                                                                                                                                                                                                                                                                                                                                                                                                                                                                                                                                                                                                                                                                                                                                                                                                                                        | С                                                   | D                      |
|--------------------------------|--------------------------------------------------------------------------------------------------------------------------------------------------------------------------------------------------------------------------------------------------------------------------------------------------------------------------------------------------------------------------------------------------------------------------------------------------------------------------------------------------------------------------------------------------------------------------------------------------------------------------------------------------------------------------------------------------------------------------------------------------------------------------------------------------------------------------------------------------------------------------------------------------------------------------------------------------------------------------------------------------------------------------------------------------------------------------------------------------------------------------------------------------------------------------------------------------------------------------------------------------------------------------------------------------------------------------------------------------------------------------------------------------------------------------------------------------------------------------------------------------------------------------------------------------------------------------------------------------------------------------------------------------------------------------------------------------------------------------------------------------------------------------------------------------------------------------------------------------------------------------------------------------------------------------------------------------------------------------------------------------------------------------------------------------------------------------------------------------------------------------------|--------------------------------------------------------------------------------------------------------------------------------------------------------------------------------------------------------------------------------------------------------------------------------------------------------------------------------------------------------------------------------------------------------------------------------------------------------------------------------------------------------------------------------------------------------------------------------------------------------------------------------------------------------------------------------------------------------------------------------------------------------------------------------------------------------------------------------------------------------------------------------------------------------------------------------------------------------------------------------------------------------------------------------------------------------------------------------------------------------------------------------------------------------------------------------------------------------------------------------------------------------------------------------------------------------------------------------------------------------------------------------------------------------------------------------------------------------------------------------------------------------------------------------------------------------------------------------------------------------------------------------------------------------------------------------------------------------------------------------------------------------------------------------------------------------------------------------------------------------------------------------------------------------------------------------------------------------------------------------------------------------------------------------------------------------------------------------------------------------------------------|--------------------------------------------------------------------------------------------------------------------------------------------------------------------------------------------------------------------------------------------------------------------------------------------------------------------------------------------------------------------------------------------------------------------------------------------------------------------------------------------------------------------------------------------------------------------------------------------------------------------------------------------------------------------------------------------------------------------------------------------------------------------------------------------------------------------------------------------------------------------------------------------------------------------------------------------------------------------------------------------------------------------------------------------------------------------------------------------------------------------------------------------------------------------------------------------------------------------------------------------------------------------------------------------------------------------------------------------------------------------------------------------------------------------------------------------------------------------------------------------------------------------------------------------------------------------------------------------------------------------------------------------------------------------------------------------------------------------------------------------------------------------------------------------------------------------------------------------------------------------------------------------------------------------------------------------------------------------------------------------------------------------------------------------------------------------------------------------------------------------------|-----------------------------------------------------|------------------------|
| Α                              | Α                                                                                                                                                                                                                                                                                                                                                                                                                                                                                                                                                                                                                                                                                                                                                                                                                                                                                                                                                                                                                                                                                                                                                                                                                                                                                                                                                                                                                                                                                                                                                                                                                                                                                                                                                                                                                                                                                                                                                                                                                                                                                                                              | A                                                                                                                                                                                                                                                                                                                                                                                                                                                                                                                                                                                                                                                                                                                                                                                                                                                                                                                                                                                                                                                                                                                                                                                                                                                                                                                                                                                                                                                                                                                                                                                                                                                                                                                                                                                                                                                                                                                                                                                                                                                                                                                        | C                                                                                                                                                                                                                                                                                                                                                                                                                                                                                                                                                                                                                                                                                                                                                                                                                                                                                                                                                                                                                                                                                                                                                                                                                                                                                                                                                                                                                                                                                                                                                                                                                                                                                                                                                                                                                                                                                                                                                                                                                                                                                                                        |                                                     | D                      |
| A1 W \ 54                      | AF05 W ( 18                                                                                                                                                                                                                                                                                                                                                                                                                                                                                                                                                                                                                                                                                                                                                                                                                                                                                                                                                                                                                                                                                                                                                                                                                                                                                                                                                                                                                                                                                                                                                                                                                                                                                                                                                                                                                                                                                                                                                                                                                                                                                                                    | AL23 W ( 31                                                                                                                                                                                                                                                                                                                                                                                                                                                                                                                                                                                                                                                                                                                                                                                                                                                                                                                                                                                                                                                                                                                                                                                                                                                                                                                                                                                                                                                                                                                                                                                                                                                                                                                                                                                                                                                                                                                                                                                                                                                                                                              | CT05 W © 52                                                                                                                                                                                                                                                                                                                                                                                                                                                                                                                                                                                                                                                                                                                                                                                                                                                                                                                                                                                                                                                                                                                                                                                                                                                                                                                                                                                                                                                                                                                                                                                                                                                                                                                                                                                                                                                                                                                                                                                                                                                                                                              | CT54 W 0 52                                         | D1 W \ 54              |
| A2 W \ 82                      | AF06 W 0 18                                                                                                                                                                                                                                                                                                                                                                                                                                                                                                                                                                                                                                                                                                                                                                                                                                                                                                                                                                                                                                                                                                                                                                                                                                                                                                                                                                                                                                                                                                                                                                                                                                                                                                                                                                                                                                                                                                                                                                                                                                                                                                                    | AL24 W () 32                                                                                                                                                                                                                                                                                                                                                                                                                                                                                                                                                                                                                                                                                                                                                                                                                                                                                                                                                                                                                                                                                                                                                                                                                                                                                                                                                                                                                                                                                                                                                                                                                                                                                                                                                                                                                                                                                                                                                                                                                                                                                                             | CT06 W ( 48                                                                                                                                                                                                                                                                                                                                                                                                                                                                                                                                                                                                                                                                                                                                                                                                                                                                                                                                                                                                                                                                                                                                                                                                                                                                                                                                                                                                                                                                                                                                                                                                                                                                                                                                                                                                                                                                                                                                                                                                                                                                                                              | CT55 W (5 54                                        | D2 W \ 82              |
| A3 W \ 82                      | AF07 W 0 18                                                                                                                                                                                                                                                                                                                                                                                                                                                                                                                                                                                                                                                                                                                                                                                                                                                                                                                                                                                                                                                                                                                                                                                                                                                                                                                                                                                                                                                                                                                                                                                                                                                                                                                                                                                                                                                                                                                                                                                                                                                                                                                    | AL25 W (5) 34                                                                                                                                                                                                                                                                                                                                                                                                                                                                                                                                                                                                                                                                                                                                                                                                                                                                                                                                                                                                                                                                                                                                                                                                                                                                                                                                                                                                                                                                                                                                                                                                                                                                                                                                                                                                                                                                                                                                                                                                                                                                                                            | CT07 W ( 49                                                                                                                                                                                                                                                                                                                                                                                                                                                                                                                                                                                                                                                                                                                                                                                                                                                                                                                                                                                                                                                                                                                                                                                                                                                                                                                                                                                                                                                                                                                                                                                                                                                                                                                                                                                                                                                                                                                                                                                                                                                                                                              | CT56 W <b>§</b> 52                                  | D3 W √ 82<br>D4 W √ 38 |
| A4 W ( 54<br>AA01 W ( 27       | AF08 W ( 19<br>AF09 W ( 18                                                                                                                                                                                                                                                                                                                                                                                                                                                                                                                                                                                                                                                                                                                                                                                                                                                                                                                                                                                                                                                                                                                                                                                                                                                                                                                                                                                                                                                                                                                                                                                                                                                                                                                                                                                                                                                                                                                                                                                                                                                                                                     | AL26 W \( \bar{\cup} \) 32  AL27 W \( \bar{\cup} \) 32                                                                                                                                                                                                                                                                                                                                                                                                                                                                                                                                                                                                                                                                                                                                                                                                                                                                                                                                                                                                                                                                                                                                                                                                                                                                                                                                                                                                                                                                                                                                                                                                                                                                                                                                                                                                                                                                                                                                                                                                                                                                   | CT08 W (\) 53                                                                                                                                                                                                                                                                                                                                                                                                                                                                                                                                                                                                                                                                                                                                                                                                                                                                                                                                                                                                                                                                                                                                                                                                                                                                                                                                                                                                                                                                                                                                                                                                                                                                                                                                                                                                                                                                                                                                                                                                                                                                                                            | CT58 W ( 55                                         | D4                     |
| AA01 W © 27                    | AF10 W ( 19                                                                                                                                                                                                                                                                                                                                                                                                                                                                                                                                                                                                                                                                                                                                                                                                                                                                                                                                                                                                                                                                                                                                                                                                                                                                                                                                                                                                                                                                                                                                                                                                                                                                                                                                                                                                                                                                                                                                                                                                                                                                                                                    | AL28 W () 33                                                                                                                                                                                                                                                                                                                                                                                                                                                                                                                                                                                                                                                                                                                                                                                                                                                                                                                                                                                                                                                                                                                                                                                                                                                                                                                                                                                                                                                                                                                                                                                                                                                                                                                                                                                                                                                                                                                                                                                                                                                                                                             | CT10 W ( 52                                                                                                                                                                                                                                                                                                                                                                                                                                                                                                                                                                                                                                                                                                                                                                                                                                                                                                                                                                                                                                                                                                                                                                                                                                                                                                                                                                                                                                                                                                                                                                                                                                                                                                                                                                                                                                                                                                                                                                                                                                                                                                              | CT59 W ( 54                                         | E                      |
| AA03 W ( 27                    | AG01 W ( 31                                                                                                                                                                                                                                                                                                                                                                                                                                                                                                                                                                                                                                                                                                                                                                                                                                                                                                                                                                                                                                                                                                                                                                                                                                                                                                                                                                                                                                                                                                                                                                                                                                                                                                                                                                                                                                                                                                                                                                                                                                                                                                                    | AL29 W ( 31                                                                                                                                                                                                                                                                                                                                                                                                                                                                                                                                                                                                                                                                                                                                                                                                                                                                                                                                                                                                                                                                                                                                                                                                                                                                                                                                                                                                                                                                                                                                                                                                                                                                                                                                                                                                                                                                                                                                                                                                                                                                                                              | CT11 W () 51                                                                                                                                                                                                                                                                                                                                                                                                                                                                                                                                                                                                                                                                                                                                                                                                                                                                                                                                                                                                                                                                                                                                                                                                                                                                                                                                                                                                                                                                                                                                                                                                                                                                                                                                                                                                                                                                                                                                                                                                                                                                                                             | CT60 W () 52                                        | E1                     |
| AA04 W () 27                   | AG02 W () 32                                                                                                                                                                                                                                                                                                                                                                                                                                                                                                                                                                                                                                                                                                                                                                                                                                                                                                                                                                                                                                                                                                                                                                                                                                                                                                                                                                                                                                                                                                                                                                                                                                                                                                                                                                                                                                                                                                                                                                                                                                                                                                                   | AL30 W ( 32                                                                                                                                                                                                                                                                                                                                                                                                                                                                                                                                                                                                                                                                                                                                                                                                                                                                                                                                                                                                                                                                                                                                                                                                                                                                                                                                                                                                                                                                                                                                                                                                                                                                                                                                                                                                                                                                                                                                                                                                                                                                                                              | CT12 W () 47                                                                                                                                                                                                                                                                                                                                                                                                                                                                                                                                                                                                                                                                                                                                                                                                                                                                                                                                                                                                                                                                                                                                                                                                                                                                                                                                                                                                                                                                                                                                                                                                                                                                                                                                                                                                                                                                                                                                                                                                                                                                                                             | CT61 W © 54                                         | E4                     |
| AA05 W <b>①</b> 27             | AG03 W () 34                                                                                                                                                                                                                                                                                                                                                                                                                                                                                                                                                                                                                                                                                                                                                                                                                                                                                                                                                                                                                                                                                                                                                                                                                                                                                                                                                                                                                                                                                                                                                                                                                                                                                                                                                                                                                                                                                                                                                                                                                                                                                                                   | AL31 W ( 31                                                                                                                                                                                                                                                                                                                                                                                                                                                                                                                                                                                                                                                                                                                                                                                                                                                                                                                                                                                                                                                                                                                                                                                                                                                                                                                                                                                                                                                                                                                                                                                                                                                                                                                                                                                                                                                                                                                                                                                                                                                                                                              | CT13 W () 45                                                                                                                                                                                                                                                                                                                                                                                                                                                                                                                                                                                                                                                                                                                                                                                                                                                                                                                                                                                                                                                                                                                                                                                                                                                                                                                                                                                                                                                                                                                                                                                                                                                                                                                                                                                                                                                                                                                                                                                                                                                                                                             | CT62 W <u></u> 47                                   | E50 W 🕚 35             |
| AA06 W ( 25                    | AG04 W 🕚 31                                                                                                                                                                                                                                                                                                                                                                                                                                                                                                                                                                                                                                                                                                                                                                                                                                                                                                                                                                                                                                                                                                                                                                                                                                                                                                                                                                                                                                                                                                                                                                                                                                                                                                                                                                                                                                                                                                                                                                                                                                                                                                                    | AL32 W ( 34                                                                                                                                                                                                                                                                                                                                                                                                                                                                                                                                                                                                                                                                                                                                                                                                                                                                                                                                                                                                                                                                                                                                                                                                                                                                                                                                                                                                                                                                                                                                                                                                                                                                                                                                                                                                                                                                                                                                                                                                                                                                                                              | CT14 W () 47                                                                                                                                                                                                                                                                                                                                                                                                                                                                                                                                                                                                                                                                                                                                                                                                                                                                                                                                                                                                                                                                                                                                                                                                                                                                                                                                                                                                                                                                                                                                                                                                                                                                                                                                                                                                                                                                                                                                                                                                                                                                                                             | CT63 W 0 51                                         |                        |
| AA07 W 🕦 25                    | AG05 W 🕓 31                                                                                                                                                                                                                                                                                                                                                                                                                                                                                                                                                                                                                                                                                                                                                                                                                                                                                                                                                                                                                                                                                                                                                                                                                                                                                                                                                                                                                                                                                                                                                                                                                                                                                                                                                                                                                                                                                                                                                                                                                                                                                                                    | AL33 W ( 31                                                                                                                                                                                                                                                                                                                                                                                                                                                                                                                                                                                                                                                                                                                                                                                                                                                                                                                                                                                                                                                                                                                                                                                                                                                                                                                                                                                                                                                                                                                                                                                                                                                                                                                                                                                                                                                                                                                                                                                                                                                                                                              | CT15 W (\) 48                                                                                                                                                                                                                                                                                                                                                                                                                                                                                                                                                                                                                                                                                                                                                                                                                                                                                                                                                                                                                                                                                                                                                                                                                                                                                                                                                                                                                                                                                                                                                                                                                                                                                                                                                                                                                                                                                                                                                                                                                                                                                                            | CT64 W 0 51                                         | F                      |
| AA08 W <u>0</u> 26             | AG06 W 🕓 33                                                                                                                                                                                                                                                                                                                                                                                                                                                                                                                                                                                                                                                                                                                                                                                                                                                                                                                                                                                                                                                                                                                                                                                                                                                                                                                                                                                                                                                                                                                                                                                                                                                                                                                                                                                                                                                                                                                                                                                                                                                                                                                    | AL34 W 🕚 33                                                                                                                                                                                                                                                                                                                                                                                                                                                                                                                                                                                                                                                                                                                                                                                                                                                                                                                                                                                                                                                                                                                                                                                                                                                                                                                                                                                                                                                                                                                                                                                                                                                                                                                                                                                                                                                                                                                                                                                                                                                                                                              | CT16 W (\( \) 48                                                                                                                                                                                                                                                                                                                                                                                                                                                                                                                                                                                                                                                                                                                                                                                                                                                                                                                                                                                                                                                                                                                                                                                                                                                                                                                                                                                                                                                                                                                                                                                                                                                                                                                                                                                                                                                                                                                                                                                                                                                                                                         | CT65 W <u>\$\bar{\bar{\bar{\bar{\bar{\bar{\bar{</u> | F4                     |
| AA09 W <u>0</u> 25             | AG07 W 🕚 31                                                                                                                                                                                                                                                                                                                                                                                                                                                                                                                                                                                                                                                                                                                                                                                                                                                                                                                                                                                                                                                                                                                                                                                                                                                                                                                                                                                                                                                                                                                                                                                                                                                                                                                                                                                                                                                                                                                                                                                                                                                                                                                    | AL35 W () 34                                                                                                                                                                                                                                                                                                                                                                                                                                                                                                                                                                                                                                                                                                                                                                                                                                                                                                                                                                                                                                                                                                                                                                                                                                                                                                                                                                                                                                                                                                                                                                                                                                                                                                                                                                                                                                                                                                                                                                                                                                                                                                             | CT17 W <u>0</u> 47                                                                                                                                                                                                                                                                                                                                                                                                                                                                                                                                                                                                                                                                                                                                                                                                                                                                                                                                                                                                                                                                                                                                                                                                                                                                                                                                                                                                                                                                                                                                                                                                                                                                                                                                                                                                                                                                                                                                                                                                                                                                                                       | CT66 W <u> </u>                                     | F5 W <b>√</b> 26       |
| AA10 W 🕚 22                    | AG08 W 🕚 31                                                                                                                                                                                                                                                                                                                                                                                                                                                                                                                                                                                                                                                                                                                                                                                                                                                                                                                                                                                                                                                                                                                                                                                                                                                                                                                                                                                                                                                                                                                                                                                                                                                                                                                                                                                                                                                                                                                                                                                                                                                                                                                    | AL36 W ( 31                                                                                                                                                                                                                                                                                                                                                                                                                                                                                                                                                                                                                                                                                                                                                                                                                                                                                                                                                                                                                                                                                                                                                                                                                                                                                                                                                                                                                                                                                                                                                                                                                                                                                                                                                                                                                                                                                                                                                                                                                                                                                                              | CT18 W <b>(</b> 45                                                                                                                                                                                                                                                                                                                                                                                                                                                                                                                                                                                                                                                                                                                                                                                                                                                                                                                                                                                                                                                                                                                                                                                                                                                                                                                                                                                                                                                                                                                                                                                                                                                                                                                                                                                                                                                                                                                                                                                                                                                                                                       | CT67 W <u></u> 54                                   | F6 W <b>√</b> 54       |
| AA11 W 🕚 22                    | AG09 W 🕓 32                                                                                                                                                                                                                                                                                                                                                                                                                                                                                                                                                                                                                                                                                                                                                                                                                                                                                                                                                                                                                                                                                                                                                                                                                                                                                                                                                                                                                                                                                                                                                                                                                                                                                                                                                                                                                                                                                                                                                                                                                                                                                                                    | AT01 W ( 33                                                                                                                                                                                                                                                                                                                                                                                                                                                                                                                                                                                                                                                                                                                                                                                                                                                                                                                                                                                                                                                                                                                                                                                                                                                                                                                                                                                                                                                                                                                                                                                                                                                                                                                                                                                                                                                                                                                                                                                                                                                                                                              | CT19 W <b>(</b> 45                                                                                                                                                                                                                                                                                                                                                                                                                                                                                                                                                                                                                                                                                                                                                                                                                                                                                                                                                                                                                                                                                                                                                                                                                                                                                                                                                                                                                                                                                                                                                                                                                                                                                                                                                                                                                                                                                                                                                                                                                                                                                                       | CT68 W 🕚 54                                         | F7 W ✓ 35              |
| AA12 W 🕦 22                    | AG10 W 🕓 33                                                                                                                                                                                                                                                                                                                                                                                                                                                                                                                                                                                                                                                                                                                                                                                                                                                                                                                                                                                                                                                                                                                                                                                                                                                                                                                                                                                                                                                                                                                                                                                                                                                                                                                                                                                                                                                                                                                                                                                                                                                                                                                    | AT02 W () 34                                                                                                                                                                                                                                                                                                                                                                                                                                                                                                                                                                                                                                                                                                                                                                                                                                                                                                                                                                                                                                                                                                                                                                                                                                                                                                                                                                                                                                                                                                                                                                                                                                                                                                                                                                                                                                                                                                                                                                                                                                                                                                             | CT20 W 0 48                                                                                                                                                                                                                                                                                                                                                                                                                                                                                                                                                                                                                                                                                                                                                                                                                                                                                                                                                                                                                                                                                                                                                                                                                                                                                                                                                                                                                                                                                                                                                                                                                                                                                                                                                                                                                                                                                                                                                                                                                                                                                                              | CT69 W <b>(</b> 49                                  |                        |
| AA13 W 🕚 21                    | AG11 W 🕚 32                                                                                                                                                                                                                                                                                                                                                                                                                                                                                                                                                                                                                                                                                                                                                                                                                                                                                                                                                                                                                                                                                                                                                                                                                                                                                                                                                                                                                                                                                                                                                                                                                                                                                                                                                                                                                                                                                                                                                                                                                                                                                                                    | AT03 W 🕚 33                                                                                                                                                                                                                                                                                                                                                                                                                                                                                                                                                                                                                                                                                                                                                                                                                                                                                                                                                                                                                                                                                                                                                                                                                                                                                                                                                                                                                                                                                                                                                                                                                                                                                                                                                                                                                                                                                                                                                                                                                                                                                                              | CT21 W 🕓 53                                                                                                                                                                                                                                                                                                                                                                                                                                                                                                                                                                                                                                                                                                                                                                                                                                                                                                                                                                                                                                                                                                                                                                                                                                                                                                                                                                                                                                                                                                                                                                                                                                                                                                                                                                                                                                                                                                                                                                                                                                                                                                              | CT70 W <u>\$\bar{\bar{\bar{\bar{\bar{\bar{\bar{</u> | G                      |
| AA14 W 🕛 21                    | AG12 W 🕚 31                                                                                                                                                                                                                                                                                                                                                                                                                                                                                                                                                                                                                                                                                                                                                                                                                                                                                                                                                                                                                                                                                                                                                                                                                                                                                                                                                                                                                                                                                                                                                                                                                                                                                                                                                                                                                                                                                                                                                                                                                                                                                                                    | AT04 W 🕚 34                                                                                                                                                                                                                                                                                                                                                                                                                                                                                                                                                                                                                                                                                                                                                                                                                                                                                                                                                                                                                                                                                                                                                                                                                                                                                                                                                                                                                                                                                                                                                                                                                                                                                                                                                                                                                                                                                                                                                                                                                                                                                                              | CT22 W 🕚 50                                                                                                                                                                                                                                                                                                                                                                                                                                                                                                                                                                                                                                                                                                                                                                                                                                                                                                                                                                                                                                                                                                                                                                                                                                                                                                                                                                                                                                                                                                                                                                                                                                                                                                                                                                                                                                                                                                                                                                                                                                                                                                              | CT71 W <u> </u>                                     | G0 W ✓ 23              |
| AA15 W 🕚 20                    | AG13 W 🕚 30                                                                                                                                                                                                                                                                                                                                                                                                                                                                                                                                                                                                                                                                                                                                                                                                                                                                                                                                                                                                                                                                                                                                                                                                                                                                                                                                                                                                                                                                                                                                                                                                                                                                                                                                                                                                                                                                                                                                                                                                                                                                                                                    | AT05 W \(\text{\text{\text{\text{\text{\text{\text{\text{\text{\text{\text{\text{\text{\text{\text{\text{\text{\text{\text{\text{\text{\text{\text{\text{\text{\text{\text{\text{\text{\text{\text{\text{\text{\text{\text{\text{\text{\text{\text{\text{\text{\text{\text{\text{\text{\text{\text{\text{\text{\text{\text{\text{\text{\text{\text{\text{\text{\text{\text{\text{\text{\text{\text{\text{\text{\text{\text{\text{\text{\text{\text{\text{\text{\text{\text{\text{\text{\text{\text{\text{\text{\text{\text{\text{\text{\text{\text{\text{\text{\text{\text{\text{\text{\text{\text{\text{\text{\text{\text{\text{\text{\text{\text{\text{\text{\text{\text{\text{\text{\text{\text{\text{\text{\text{\text{\tinx{\tiny{\tint{\text{\text{\text{\text{\text{\text{\text{\text{\text{\text{\text{\text{\text{\text{\text{\text{\text{\text{\text{\text{\text{\text{\text{\text{\text{\text{\text{\text{\text{\tinx{\tinx{\tinx{\tinx{\tinx{\tinx{\tinx{\text{\text{\text{\text{\text{\tinx{\tinx{\tinx{\tinx{\tinx{\tinx{\tinx{\tinx{\tinx{\tinx{\tinx{\tinx{\tinx{\tinx{\tinx{\tinx{\tinx{\tinx{\tinx{\tinx{\tinx{\tinx{\tinx{\tinx{\tinx{\tinx{\tinx{\tinx{\tinx{\tinx{\tinx{\tinx{\tinx{\tinx{\tinx{\tinx{\tinx{\tinx{\tinx{\tinx{\tinx{\tinx{\tinx{\tinx{\tinx{\tinx{\tinx{\tinx{\tinx{\tinx{\tinx{\tinx{\tinx{\tinx{\tinx{\tinx{\tinx{\tinx{\tinx{\tinx{\tinx{\tinx{\tinx{\tinx{\tinx{\tinx{\tinx{\tinx{\tinx{\tinx{\tinx{\tinx{\tinx{\tinx{\tinx{\tinx{\tinx{\tinx{\tinx{\tinx{\tinx{\tinx{\tinx{\tinx{\tinx{\tinx{\tinx{\tinx{\tinx{\tinx{\tinx{\tinx{\tinx{\tinx{\tinx{\tinx{\tinx{\tinx{\tinx{\tinx{\tinx{\tinx{\tinx{\tinx{\tinx{\tinx{\tinx{\tinx{\tinx{\tinx{\tinx{\tinx{\tinx{\tinx{\tinx{\tinx{\tinx{\tinx{\tinx{\tinx{\tinx{\tinx{\tinx{\tinx{\tinx{\tinx{\tinx{\tinx{\tinx{\tinx{\tinx{\tinx{\tinx{\tinx{\tinx{\tinx{\tinx{\tinx{\tinx{\tinx{\tinx{\tinx{\tinx{\tinx{\tinx{\tinx{\tinx{\tinx{\tinx{\tinx{\tinx{\tinx{\tinx{\tinx{\tinx{\tinx{\tinx{\tinx{\tinx{\tinx{\tinx{\tinx{\tinx{\tinx{\tinx{\tin\tii}\\ \tinx{\tinx{\tinx{\tinx{\tinx{\tinx{\tinx{\tinx{\tinx{\tinx{\tinx{\tinx{\ti | CT23 W 🕚 53                                                                                                                                                                                                                                                                                                                                                                                                                                                                                                                                                                                                                                                                                                                                                                                                                                                                                                                                                                                                                                                                                                                                                                                                                                                                                                                                                                                                                                                                                                                                                                                                                                                                                                                                                                                                                                                                                                                                                                                                                                                                                                              | CT72 W <u> </u>                                     | G2 W √ 82              |
| AA16 W 🕚 20                    | AG14 W 🕓 30                                                                                                                                                                                                                                                                                                                                                                                                                                                                                                                                                                                                                                                                                                                                                                                                                                                                                                                                                                                                                                                                                                                                                                                                                                                                                                                                                                                                                                                                                                                                                                                                                                                                                                                                                                                                                                                                                                                                                                                                                                                                                                                    | AT06 W <u>()</u> 35                                                                                                                                                                                                                                                                                                                                                                                                                                                                                                                                                                                                                                                                                                                                                                                                                                                                                                                                                                                                                                                                                                                                                                                                                                                                                                                                                                                                                                                                                                                                                                                                                                                                                                                                                                                                                                                                                                                                                                                                                                                                                                      | CT24 W 🕚 54                                                                                                                                                                                                                                                                                                                                                                                                                                                                                                                                                                                                                                                                                                                                                                                                                                                                                                                                                                                                                                                                                                                                                                                                                                                                                                                                                                                                                                                                                                                                                                                                                                                                                                                                                                                                                                                                                                                                                                                                                                                                                                              | CT73 W <b>(</b> 45                                  | G3 W \ 82              |
| AA17 W 🕚 26                    | AG15 W 🕓 30                                                                                                                                                                                                                                                                                                                                                                                                                                                                                                                                                                                                                                                                                                                                                                                                                                                                                                                                                                                                                                                                                                                                                                                                                                                                                                                                                                                                                                                                                                                                                                                                                                                                                                                                                                                                                                                                                                                                                                                                                                                                                                                    | AZ01 W 🕚 17                                                                                                                                                                                                                                                                                                                                                                                                                                                                                                                                                                                                                                                                                                                                                                                                                                                                                                                                                                                                                                                                                                                                                                                                                                                                                                                                                                                                                                                                                                                                                                                                                                                                                                                                                                                                                                                                                                                                                                                                                                                                                                              | CT25 W 🕚 53                                                                                                                                                                                                                                                                                                                                                                                                                                                                                                                                                                                                                                                                                                                                                                                                                                                                                                                                                                                                                                                                                                                                                                                                                                                                                                                                                                                                                                                                                                                                                                                                                                                                                                                                                                                                                                                                                                                                                                                                                                                                                                              | CT74 W <b>(</b> 45                                  | G4 W √ 49<br>G5 W √ 26 |
| AA18 W 🕦 23                    | AG16 W 🕚 32                                                                                                                                                                                                                                                                                                                                                                                                                                                                                                                                                                                                                                                                                                                                                                                                                                                                                                                                                                                                                                                                                                                                                                                                                                                                                                                                                                                                                                                                                                                                                                                                                                                                                                                                                                                                                                                                                                                                                                                                                                                                                                                    | AZ02 W <b>(</b> 17                                                                                                                                                                                                                                                                                                                                                                                                                                                                                                                                                                                                                                                                                                                                                                                                                                                                                                                                                                                                                                                                                                                                                                                                                                                                                                                                                                                                                                                                                                                                                                                                                                                                                                                                                                                                                                                                                                                                                                                                                                                                                                       | CT26 W <b>(</b> 53                                                                                                                                                                                                                                                                                                                                                                                                                                                                                                                                                                                                                                                                                                                                                                                                                                                                                                                                                                                                                                                                                                                                                                                                                                                                                                                                                                                                                                                                                                                                                                                                                                                                                                                                                                                                                                                                                                                                                                                                                                                                                                       | CT75 W <b>(</b> 50                                  | G6 W ✓ 39              |
| AA19 W <u>()</u> 23            | AG17 W 🕚 33                                                                                                                                                                                                                                                                                                                                                                                                                                                                                                                                                                                                                                                                                                                                                                                                                                                                                                                                                                                                                                                                                                                                                                                                                                                                                                                                                                                                                                                                                                                                                                                                                                                                                                                                                                                                                                                                                                                                                                                                                                                                                                                    | AZ03 W ( 17                                                                                                                                                                                                                                                                                                                                                                                                                                                                                                                                                                                                                                                                                                                                                                                                                                                                                                                                                                                                                                                                                                                                                                                                                                                                                                                                                                                                                                                                                                                                                                                                                                                                                                                                                                                                                                                                                                                                                                                                                                                                                                              | CT27 W () 49                                                                                                                                                                                                                                                                                                                                                                                                                                                                                                                                                                                                                                                                                                                                                                                                                                                                                                                                                                                                                                                                                                                                                                                                                                                                                                                                                                                                                                                                                                                                                                                                                                                                                                                                                                                                                                                                                                                                                                                                                                                                                                             | CT76 W <b>(</b> 47                                  | G0 VV V 33             |
| AA20 W 🕓 24                    | AG18 W 🕚 29                                                                                                                                                                                                                                                                                                                                                                                                                                                                                                                                                                                                                                                                                                                                                                                                                                                                                                                                                                                                                                                                                                                                                                                                                                                                                                                                                                                                                                                                                                                                                                                                                                                                                                                                                                                                                                                                                                                                                                                                                                                                                                                    | AZ04 W <u>()</u> 17                                                                                                                                                                                                                                                                                                                                                                                                                                                                                                                                                                                                                                                                                                                                                                                                                                                                                                                                                                                                                                                                                                                                                                                                                                                                                                                                                                                                                                                                                                                                                                                                                                                                                                                                                                                                                                                                                                                                                                                                                                                                                                      | CT28 W () 48                                                                                                                                                                                                                                                                                                                                                                                                                                                                                                                                                                                                                                                                                                                                                                                                                                                                                                                                                                                                                                                                                                                                                                                                                                                                                                                                                                                                                                                                                                                                                                                                                                                                                                                                                                                                                                                                                                                                                                                                                                                                                                             | CT77 W 0 50                                         | H                      |
| AA21 W 🕦 24                    | AG19 W ( 32                                                                                                                                                                                                                                                                                                                                                                                                                                                                                                                                                                                                                                                                                                                                                                                                                                                                                                                                                                                                                                                                                                                                                                                                                                                                                                                                                                                                                                                                                                                                                                                                                                                                                                                                                                                                                                                                                                                                                                                                                                                                                                                    | AZ05 W ( 17                                                                                                                                                                                                                                                                                                                                                                                                                                                                                                                                                                                                                                                                                                                                                                                                                                                                                                                                                                                                                                                                                                                                                                                                                                                                                                                                                                                                                                                                                                                                                                                                                                                                                                                                                                                                                                                                                                                                                                                                                                                                                                              | CT29 W (\) 53                                                                                                                                                                                                                                                                                                                                                                                                                                                                                                                                                                                                                                                                                                                                                                                                                                                                                                                                                                                                                                                                                                                                                                                                                                                                                                                                                                                                                                                                                                                                                                                                                                                                                                                                                                                                                                                                                                                                                                                                                                                                                                            | CT78 W 0 51                                         | H1                     |
| AB02 W () 13                   | AG20 W © 29                                                                                                                                                                                                                                                                                                                                                                                                                                                                                                                                                                                                                                                                                                                                                                                                                                                                                                                                                                                                                                                                                                                                                                                                                                                                                                                                                                                                                                                                                                                                                                                                                                                                                                                                                                                                                                                                                                                                                                                                                                                                                                                    | AZ06 W ( 15                                                                                                                                                                                                                                                                                                                                                                                                                                                                                                                                                                                                                                                                                                                                                                                                                                                                                                                                                                                                                                                                                                                                                                                                                                                                                                                                                                                                                                                                                                                                                                                                                                                                                                                                                                                                                                                                                                                                                                                                                                                                                                              | CT30 W () 49                                                                                                                                                                                                                                                                                                                                                                                                                                                                                                                                                                                                                                                                                                                                                                                                                                                                                                                                                                                                                                                                                                                                                                                                                                                                                                                                                                                                                                                                                                                                                                                                                                                                                                                                                                                                                                                                                                                                                                                                                                                                                                             | CT79 W 0 47                                         | H4 W <b>√</b> 39       |
| AB03 W 13                      | AG21 W 0 32                                                                                                                                                                                                                                                                                                                                                                                                                                                                                                                                                                                                                                                                                                                                                                                                                                                                                                                                                                                                                                                                                                                                                                                                                                                                                                                                                                                                                                                                                                                                                                                                                                                                                                                                                                                                                                                                                                                                                                                                                                                                                                                    | AZ07 W ( 15                                                                                                                                                                                                                                                                                                                                                                                                                                                                                                                                                                                                                                                                                                                                                                                                                                                                                                                                                                                                                                                                                                                                                                                                                                                                                                                                                                                                                                                                                                                                                                                                                                                                                                                                                                                                                                                                                                                                                                                                                                                                                                              | CT31 W (5 52                                                                                                                                                                                                                                                                                                                                                                                                                                                                                                                                                                                                                                                                                                                                                                                                                                                                                                                                                                                                                                                                                                                                                                                                                                                                                                                                                                                                                                                                                                                                                                                                                                                                                                                                                                                                                                                                                                                                                                                                                                                                                                             | CT80 W () 49                                        | H5 W <b>√</b> 55       |
| AB05 W ✓ 12                    | AL01 F ( 73                                                                                                                                                                                                                                                                                                                                                                                                                                                                                                                                                                                                                                                                                                                                                                                                                                                                                                                                                                                                                                                                                                                                                                                                                                                                                                                                                                                                                                                                                                                                                                                                                                                                                                                                                                                                                                                                                                                                                                                                                                                                                                                    | AZ08 W (15                                                                                                                                                                                                                                                                                                                                                                                                                                                                                                                                                                                                                                                                                                                                                                                                                                                                                                                                                                                                                                                                                                                                                                                                                                                                                                                                                                                                                                                                                                                                                                                                                                                                                                                                                                                                                                                                                                                                                                                                                                                                                                               | CT32 W ( 45                                                                                                                                                                                                                                                                                                                                                                                                                                                                                                                                                                                                                                                                                                                                                                                                                                                                                                                                                                                                                                                                                                                                                                                                                                                                                                                                                                                                                                                                                                                                                                                                                                                                                                                                                                                                                                                                                                                                                                                                                                                                                                              | CT81 W (5 49                                        | H6 W <b>√</b> 82       |
| AB06 W () 13                   | AL02 W ① 34                                                                                                                                                                                                                                                                                                                                                                                                                                                                                                                                                                                                                                                                                                                                                                                                                                                                                                                                                                                                                                                                                                                                                                                                                                                                                                                                                                                                                                                                                                                                                                                                                                                                                                                                                                                                                                                                                                                                                                                                                                                                                                                    | AZ09 W ( 16                                                                                                                                                                                                                                                                                                                                                                                                                                                                                                                                                                                                                                                                                                                                                                                                                                                                                                                                                                                                                                                                                                                                                                                                                                                                                                                                                                                                                                                                                                                                                                                                                                                                                                                                                                                                                                                                                                                                                                                                                                                                                                              | CT34 W ( 48                                                                                                                                                                                                                                                                                                                                                                                                                                                                                                                                                                                                                                                                                                                                                                                                                                                                                                                                                                                                                                                                                                                                                                                                                                                                                                                                                                                                                                                                                                                                                                                                                                                                                                                                                                                                                                                                                                                                                                                                                                                                                                              | CT82 W © 54<br>CT83 W © 47                          | H7 W <b>√ 41</b>       |
| AB07 W (\) 13<br>AC01 W (\) 13 | AL03 M ( 72<br>AL04 W ( 33                                                                                                                                                                                                                                                                                                                                                                                                                                                                                                                                                                                                                                                                                                                                                                                                                                                                                                                                                                                                                                                                                                                                                                                                                                                                                                                                                                                                                                                                                                                                                                                                                                                                                                                                                                                                                                                                                                                                                                                                                                                                                                     | AZ10 W ( 16                                                                                                                                                                                                                                                                                                                                                                                                                                                                                                                                                                                                                                                                                                                                                                                                                                                                                                                                                                                                                                                                                                                                                                                                                                                                                                                                                                                                                                                                                                                                                                                                                                                                                                                                                                                                                                                                                                                                                                                                                                                                                                              | CT34 W \( \text{ \text{\text{\text{\text{\text{\text{\text{\text{\text{\text{\text{\text{\text{\text{\text{\text{\text{\text{\text{\text{\text{\text{\text{\text{\text{\text{\text{\text{\text{\text{\text{\text{\text{\text{\text{\text{\text{\text{\text{\text{\text{\text{\text{\text{\text{\text{\text{\text{\text{\text{\text{\text{\text{\text{\text{\text{\text{\text{\text{\text{\text{\text{\text{\text{\text{\text{\text{\text{\text{\text{\text{\text{\text{\text{\text{\text{\text{\text{\text{\text{\text{\text{\text{\text{\text{\text{\text{\text{\text{\text{\text{\text{\text{\text{\text{\text{\text{\text{\text{\text{\text{\text{\text{\text{\text{\text{\text{\text{\text{\text{\text{\text{\text{\text{\text{\text{\text{\text{\text{\text{\text{\text{\text{\text{\text{\text{\text{\text{\text{\text{\text{\text{\text{\text{\text{\tint{\text{\text{\text{\text{\text{\text{\text{\text{\text{\text{\text{\text{\text{\text{\text{\text{\text{\text{\text{\text{\text{\text{\text{\text{\text{\tint{\text{\text{\text{\text{\text{\tin}\text{\text{\text{\text{\text{\text{\text{\text{\text{\text{\text{\text{\text{\text{\text{\text{\text{\text{\text{\text{\text{\text{\tint{\text{\text{\text{\tint{\text{\text{\text{\text{\text{\tint{\text{\text{\text{\text{\text{\text{\text{\text{\text{\tint{\text{\text{\text{\text{\text{\text{\text{\text{\text{\text{\text{\text{\text{\text{\text{\text{\text{\text{\text{\text{\text{\text{\text{\text{\text{\text{\text{\text{\text{\text{\text{\text{\tint{\text{\text{\text{\text{\text{\text{\text{\text{\text{\tilit{\text{\tint{\text{\tilit{\text{\text{\text{\tilit{\text{\text{\tinit}\text{\text{\text{\text{\text{\text{\tilit{\text{\text{\text{\text{\text{\text{\text{\text{\text{\text{\text{\text{\text{\text{\text{\text{\text{\text{\text{\text{\text{\text{\texi}\text{\text{\text{\text{\text{\text{\text{\text{\text{\text{\ti}}\\tint{\text{\text{\texi}\text{\text{\text{\texi}\text{\text{\text{\text{\texi}\text{\text{\texi{\texi}\tilit{\text{\text{\tetit}}}\tint{\text{\tiint{\text{\tiint{\text{\texi}\text{\ti | CT84 W (\cdot 48)                                   | H8 W <b>√</b> 41       |
| AC02 W ( 13                    | AL05 M © 72                                                                                                                                                                                                                                                                                                                                                                                                                                                                                                                                                                                                                                                                                                                                                                                                                                                                                                                                                                                                                                                                                                                                                                                                                                                                                                                                                                                                                                                                                                                                                                                                                                                                                                                                                                                                                                                                                                                                                                                                                                                                                                                    | В                                                                                                                                                                                                                                                                                                                                                                                                                                                                                                                                                                                                                                                                                                                                                                                                                                                                                                                                                                                                                                                                                                                                                                                                                                                                                                                                                                                                                                                                                                                                                                                                                                                                                                                                                                                                                                                                                                                                                                                                                                                                                                                        | CT36 W () 52                                                                                                                                                                                                                                                                                                                                                                                                                                                                                                                                                                                                                                                                                                                                                                                                                                                                                                                                                                                                                                                                                                                                                                                                                                                                                                                                                                                                                                                                                                                                                                                                                                                                                                                                                                                                                                                                                                                                                                                                                                                                                                             | CT85 W () 53                                        | H10 W ✓ 39             |
| AC03 W ( 13                    | AL06 W ( 33                                                                                                                                                                                                                                                                                                                                                                                                                                                                                                                                                                                                                                                                                                                                                                                                                                                                                                                                                                                                                                                                                                                                                                                                                                                                                                                                                                                                                                                                                                                                                                                                                                                                                                                                                                                                                                                                                                                                                                                                                                                                                                                    | B1 W √ 52                                                                                                                                                                                                                                                                                                                                                                                                                                                                                                                                                                                                                                                                                                                                                                                                                                                                                                                                                                                                                                                                                                                                                                                                                                                                                                                                                                                                                                                                                                                                                                                                                                                                                                                                                                                                                                                                                                                                                                                                                                                                                                                | CT37 W () 51                                                                                                                                                                                                                                                                                                                                                                                                                                                                                                                                                                                                                                                                                                                                                                                                                                                                                                                                                                                                                                                                                                                                                                                                                                                                                                                                                                                                                                                                                                                                                                                                                                                                                                                                                                                                                                                                                                                                                                                                                                                                                                             | CT86 W © 54                                         | H50 W ✓ 37             |
| AC04 W ( 13                    | AL07 F \( \text{\text{\text{\text{\text{\text{\text{\text{\text{\text{\text{\text{\text{\text{\text{\text{\text{\text{\text{\text{\text{\text{\text{\text{\text{\text{\text{\text{\text{\text{\text{\text{\text{\text{\text{\text{\text{\text{\text{\text{\text{\text{\text{\text{\text{\text{\text{\text{\text{\text{\text{\text{\text{\text{\text{\text{\text{\text{\text{\text{\text{\text{\text{\text{\text{\text{\text{\text{\text{\text{\text{\text{\text{\text{\text{\text{\text{\text{\text{\text{\text{\text{\text{\text{\text{\text{\text{\text{\text{\text{\text{\text{\text{\text{\text{\text{\text{\text{\text{\text{\text{\text{\text{\text{\text{\text{\text{\text{\text{\text{\text{\text{\text{\text{\text{\text{\text{\text{\text{\text{\text{\text{\text{\text{\text{\text{\text{\text{\text{\text{\text{\text{\text{\text{\text{\text{\text{\text{\text{\text{\text{\text{\text{\text{\text{\text{\text{\text{\text{\text{\text{\text{\text{\text{\text{\text{\text{\text{\text{\text{\text{\text{\text{\text{\text{\text{\text{\text{\text{\text{\text{\text{\text{\text{\text{\text{\text{\text{\text{\tint{\text{\text{\text{\text{\tint{\text{\text{\tint{\text{\text{\text{\tint{\text{\tint{\text{\tint{\text{\text{\tint{\tint{\text{\tint{\text{\tint{\text{\tint{\text{\tint{\text{\tint{\text{\tint{\text{\tint{\tint{\tint{\tint{\tint{\text{\tint{\tint{\tint{\tint{\tint{\tint{\tint{\tint{\tint{\text{\tint{\tint{\tint{\text{\tint{\tint{\tint{\tint{\tint{\tint{\text{\tint{\tint{\tint{\tint{\tint{\tint{\tint{\tint{\tint{\tint{\tint{\tint{\tint{\tint{\tint{\tinit{\tint{\tinit{\text{\tinit{\text{\tinit{\text{\tinit}\tint{\tinit{\tinit{\tinit{\tinit{\tinit{\tinit{\tinit{\tinit{\tinit{\tinit{\tinit{\tinit{\tinit{\tinit{\tinit{\tinit{\tinit{\tinit{\tinit{\tinit{\tinit{\tinit{\tinit{\tinit{\tinit{\tinit{\tinit{\tinit{\tinit{\tinit{\tinit{\tinit{\tinit{\tiin}\tinit{\tiit{\tiint{\tiinit{\tiin}\tinit{\tiin}\tinit{\tiin}\tiin}\tiin}\tinit{\tiint{\tiinit{\tiin}\tiint{\tiinit{\tiinit{\tiinit{\tiinit{\tiinit{\tiinit{\tiinit{\tiinit{\tiin\tii}}\\tiinit{\tiin}\tiin}\ | B3 W ✓ 50                                                                                                                                                                                                                                                                                                                                                                                                                                                                                                                                                                                                                                                                                                                                                                                                                                                                                                                                                                                                                                                                                                                                                                                                                                                                                                                                                                                                                                                                                                                                                                                                                                                                                                                                                                                                                                                                                                                                                                                                                                                                                                                | CT38 W () 51                                                                                                                                                                                                                                                                                                                                                                                                                                                                                                                                                                                                                                                                                                                                                                                                                                                                                                                                                                                                                                                                                                                                                                                                                                                                                                                                                                                                                                                                                                                                                                                                                                                                                                                                                                                                                                                                                                                                                                                                                                                                                                             | CT87 W () 50                                        |                        |
| AD01 W () 43                   | AL08 W ( 32                                                                                                                                                                                                                                                                                                                                                                                                                                                                                                                                                                                                                                                                                                                                                                                                                                                                                                                                                                                                                                                                                                                                                                                                                                                                                                                                                                                                                                                                                                                                                                                                                                                                                                                                                                                                                                                                                                                                                                                                                                                                                                                    | B4                                                                                                                                                                                                                                                                                                                                                                                                                                                                                                                                                                                                                                                                                                                                                                                                                                                                                                                                                                                                                                                                                                                                                                                                                                                                                                                                                                                                                                                                                                                                                                                                                                                                                                                                                                                                                                                                                                                                                                                                                                                                                                                       | CT39 W () 47                                                                                                                                                                                                                                                                                                                                                                                                                                                                                                                                                                                                                                                                                                                                                                                                                                                                                                                                                                                                                                                                                                                                                                                                                                                                                                                                                                                                                                                                                                                                                                                                                                                                                                                                                                                                                                                                                                                                                                                                                                                                                                             | CT88 W                                              | I6 W <b>√</b> 82       |
| AD02 W ( 43                    | AL09 F 🕓 74                                                                                                                                                                                                                                                                                                                                                                                                                                                                                                                                                                                                                                                                                                                                                                                                                                                                                                                                                                                                                                                                                                                                                                                                                                                                                                                                                                                                                                                                                                                                                                                                                                                                                                                                                                                                                                                                                                                                                                                                                                                                                                                    | B5 W <b>√</b> 50                                                                                                                                                                                                                                                                                                                                                                                                                                                                                                                                                                                                                                                                                                                                                                                                                                                                                                                                                                                                                                                                                                                                                                                                                                                                                                                                                                                                                                                                                                                                                                                                                                                                                                                                                                                                                                                                                                                                                                                                                                                                                                         | CT40 W () 48                                                                                                                                                                                                                                                                                                                                                                                                                                                                                                                                                                                                                                                                                                                                                                                                                                                                                                                                                                                                                                                                                                                                                                                                                                                                                                                                                                                                                                                                                                                                                                                                                                                                                                                                                                                                                                                                                                                                                                                                                                                                                                             | CT89 W <u>()</u> 53                                 | 17 W √ 53              |
| AD03 W 0 42                    | AL10 W 🕓 32                                                                                                                                                                                                                                                                                                                                                                                                                                                                                                                                                                                                                                                                                                                                                                                                                                                                                                                                                                                                                                                                                                                                                                                                                                                                                                                                                                                                                                                                                                                                                                                                                                                                                                                                                                                                                                                                                                                                                                                                                                                                                                                    | B6 W <b>√</b> 82                                                                                                                                                                                                                                                                                                                                                                                                                                                                                                                                                                                                                                                                                                                                                                                                                                                                                                                                                                                                                                                                                                                                                                                                                                                                                                                                                                                                                                                                                                                                                                                                                                                                                                                                                                                                                                                                                                                                                                                                                                                                                                         | CT41 W 0 50                                                                                                                                                                                                                                                                                                                                                                                                                                                                                                                                                                                                                                                                                                                                                                                                                                                                                                                                                                                                                                                                                                                                                                                                                                                                                                                                                                                                                                                                                                                                                                                                                                                                                                                                                                                                                                                                                                                                                                                                                                                                                                              | CT90 W <u>0</u> 47                                  | 17                     |
| AD04 W 🕚 42                    | AL11 F 🕚 73                                                                                                                                                                                                                                                                                                                                                                                                                                                                                                                                                                                                                                                                                                                                                                                                                                                                                                                                                                                                                                                                                                                                                                                                                                                                                                                                                                                                                                                                                                                                                                                                                                                                                                                                                                                                                                                                                                                                                                                                                                                                                                                    | B8 W <b>√ 2</b> 6                                                                                                                                                                                                                                                                                                                                                                                                                                                                                                                                                                                                                                                                                                                                                                                                                                                                                                                                                                                                                                                                                                                                                                                                                                                                                                                                                                                                                                                                                                                                                                                                                                                                                                                                                                                                                                                                                                                                                                                                                                                                                                        | CT42 W 🕚 51                                                                                                                                                                                                                                                                                                                                                                                                                                                                                                                                                                                                                                                                                                                                                                                                                                                                                                                                                                                                                                                                                                                                                                                                                                                                                                                                                                                                                                                                                                                                                                                                                                                                                                                                                                                                                                                                                                                                                                                                                                                                                                              | CT91 W <u>\$\bar{\sqrt{0}}\$ 45</u>                 | 110 W √ 82             |
| AD05 W 🕚 41                    | AL12 W 🕚 34                                                                                                                                                                                                                                                                                                                                                                                                                                                                                                                                                                                                                                                                                                                                                                                                                                                                                                                                                                                                                                                                                                                                                                                                                                                                                                                                                                                                                                                                                                                                                                                                                                                                                                                                                                                                                                                                                                                                                                                                                                                                                                                    | B9 W <b>√ 24</b>                                                                                                                                                                                                                                                                                                                                                                                                                                                                                                                                                                                                                                                                                                                                                                                                                                                                                                                                                                                                                                                                                                                                                                                                                                                                                                                                                                                                                                                                                                                                                                                                                                                                                                                                                                                                                                                                                                                                                                                                                                                                                                         | CT43 W <u>()</u> 53                                                                                                                                                                                                                                                                                                                                                                                                                                                                                                                                                                                                                                                                                                                                                                                                                                                                                                                                                                                                                                                                                                                                                                                                                                                                                                                                                                                                                                                                                                                                                                                                                                                                                                                                                                                                                                                                                                                                                                                                                                                                                                      | CT92 W <u> </u>                                     | I11 W √ 82             |
| AD06 W 🕚 38                    | AL13 F 🕓 73                                                                                                                                                                                                                                                                                                                                                                                                                                                                                                                                                                                                                                                                                                                                                                                                                                                                                                                                                                                                                                                                                                                                                                                                                                                                                                                                                                                                                                                                                                                                                                                                                                                                                                                                                                                                                                                                                                                                                                                                                                                                                                                    | B50 W <b>√</b> 16                                                                                                                                                                                                                                                                                                                                                                                                                                                                                                                                                                                                                                                                                                                                                                                                                                                                                                                                                                                                                                                                                                                                                                                                                                                                                                                                                                                                                                                                                                                                                                                                                                                                                                                                                                                                                                                                                                                                                                                                                                                                                                        | CT44 W 🕚 51                                                                                                                                                                                                                                                                                                                                                                                                                                                                                                                                                                                                                                                                                                                                                                                                                                                                                                                                                                                                                                                                                                                                                                                                                                                                                                                                                                                                                                                                                                                                                                                                                                                                                                                                                                                                                                                                                                                                                                                                                                                                                                              | CT93 W <b>○ 45</b>                                  | l12 W √ 82             |
| AD07 W 🕚 38                    | AL14 W 🖰 33                                                                                                                                                                                                                                                                                                                                                                                                                                                                                                                                                                                                                                                                                                                                                                                                                                                                                                                                                                                                                                                                                                                                                                                                                                                                                                                                                                                                                                                                                                                                                                                                                                                                                                                                                                                                                                                                                                                                                                                                                                                                                                                    |                                                                                                                                                                                                                                                                                                                                                                                                                                                                                                                                                                                                                                                                                                                                                                                                                                                                                                                                                                                                                                                                                                                                                                                                                                                                                                                                                                                                                                                                                                                                                                                                                                                                                                                                                                                                                                                                                                                                                                                                                                                                                                                          | CT45 W <u> </u>                                                                                                                                                                                                                                                                                                                                                                                                                                                                                                                                                                                                                                                                                                                                                                                                                                                                                                                                                                                                                                                                                                                                                                                                                                                                                                                                                                                                                                                                                                                                                                                                                                                                                                                                                                                                                                                                                                                                                                                                                                                                                                          | CT94 W <b>①</b> 47                                  | I13 W ✓ 51             |
| AD08 W 🕛 40                    | AL15 F 🕓 74                                                                                                                                                                                                                                                                                                                                                                                                                                                                                                                                                                                                                                                                                                                                                                                                                                                                                                                                                                                                                                                                                                                                                                                                                                                                                                                                                                                                                                                                                                                                                                                                                                                                                                                                                                                                                                                                                                                                                                                                                                                                                                                    | C                                                                                                                                                                                                                                                                                                                                                                                                                                                                                                                                                                                                                                                                                                                                                                                                                                                                                                                                                                                                                                                                                                                                                                                                                                                                                                                                                                                                                                                                                                                                                                                                                                                                                                                                                                                                                                                                                                                                                                                                                                                                                                                        | CT46 W 🕓 50                                                                                                                                                                                                                                                                                                                                                                                                                                                                                                                                                                                                                                                                                                                                                                                                                                                                                                                                                                                                                                                                                                                                                                                                                                                                                                                                                                                                                                                                                                                                                                                                                                                                                                                                                                                                                                                                                                                                                                                                                                                                                                              | CT95 W <b>U</b> 45                                  | I14 W <b>√</b> 48      |
| AD09 W 🕓 40                    | AL16 W 🕚 31                                                                                                                                                                                                                                                                                                                                                                                                                                                                                                                                                                                                                                                                                                                                                                                                                                                                                                                                                                                                                                                                                                                                                                                                                                                                                                                                                                                                                                                                                                                                                                                                                                                                                                                                                                                                                                                                                                                                                                                                                                                                                                                    | C1 W 🗸 82                                                                                                                                                                                                                                                                                                                                                                                                                                                                                                                                                                                                                                                                                                                                                                                                                                                                                                                                                                                                                                                                                                                                                                                                                                                                                                                                                                                                                                                                                                                                                                                                                                                                                                                                                                                                                                                                                                                                                                                                                                                                                                                | CT47 W 🕓 49                                                                                                                                                                                                                                                                                                                                                                                                                                                                                                                                                                                                                                                                                                                                                                                                                                                                                                                                                                                                                                                                                                                                                                                                                                                                                                                                                                                                                                                                                                                                                                                                                                                                                                                                                                                                                                                                                                                                                                                                                                                                                                              | CT96 W <b>47</b>                                    | I15 W <b>√ 27</b>      |
| AD10 W <u> </u>                | AL17 F 🕚 74                                                                                                                                                                                                                                                                                                                                                                                                                                                                                                                                                                                                                                                                                                                                                                                                                                                                                                                                                                                                                                                                                                                                                                                                                                                                                                                                                                                                                                                                                                                                                                                                                                                                                                                                                                                                                                                                                                                                                                                                                                                                                                                    | C2 W 🗸 82                                                                                                                                                                                                                                                                                                                                                                                                                                                                                                                                                                                                                                                                                                                                                                                                                                                                                                                                                                                                                                                                                                                                                                                                                                                                                                                                                                                                                                                                                                                                                                                                                                                                                                                                                                                                                                                                                                                                                                                                                                                                                                                | CT48 W 🕚 50                                                                                                                                                                                                                                                                                                                                                                                                                                                                                                                                                                                                                                                                                                                                                                                                                                                                                                                                                                                                                                                                                                                                                                                                                                                                                                                                                                                                                                                                                                                                                                                                                                                                                                                                                                                                                                                                                                                                                                                                                                                                                                              | CT97 W <u>\$\bar{\sqrt{0}}\$</u> 50                 |                        |
| AD11 W 🕚 36                    | AL18 W 🕚 33                                                                                                                                                                                                                                                                                                                                                                                                                                                                                                                                                                                                                                                                                                                                                                                                                                                                                                                                                                                                                                                                                                                                                                                                                                                                                                                                                                                                                                                                                                                                                                                                                                                                                                                                                                                                                                                                                                                                                                                                                                                                                                                    | C3 W <b>√</b> 82                                                                                                                                                                                                                                                                                                                                                                                                                                                                                                                                                                                                                                                                                                                                                                                                                                                                                                                                                                                                                                                                                                                                                                                                                                                                                                                                                                                                                                                                                                                                                                                                                                                                                                                                                                                                                                                                                                                                                                                                                                                                                                         | CT49 W 🕚 49                                                                                                                                                                                                                                                                                                                                                                                                                                                                                                                                                                                                                                                                                                                                                                                                                                                                                                                                                                                                                                                                                                                                                                                                                                                                                                                                                                                                                                                                                                                                                                                                                                                                                                                                                                                                                                                                                                                                                                                                                                                                                                              | CT98 W 🕚 51                                         | J                      |
| AF01 W 🕚 18                    | AL19 F 🕓 74                                                                                                                                                                                                                                                                                                                                                                                                                                                                                                                                                                                                                                                                                                                                                                                                                                                                                                                                                                                                                                                                                                                                                                                                                                                                                                                                                                                                                                                                                                                                                                                                                                                                                                                                                                                                                                                                                                                                                                                                                                                                                                                    | CT01 W 🕚 50                                                                                                                                                                                                                                                                                                                                                                                                                                                                                                                                                                                                                                                                                                                                                                                                                                                                                                                                                                                                                                                                                                                                                                                                                                                                                                                                                                                                                                                                                                                                                                                                                                                                                                                                                                                                                                                                                                                                                                                                                                                                                                              | CT50 W <b>(</b> 55                                                                                                                                                                                                                                                                                                                                                                                                                                                                                                                                                                                                                                                                                                                                                                                                                                                                                                                                                                                                                                                                                                                                                                                                                                                                                                                                                                                                                                                                                                                                                                                                                                                                                                                                                                                                                                                                                                                                                                                                                                                                                                       | CT99 W <b>51</b>                                    | J2 W 🗸 10              |
| AF02 W <b>(</b> ) 18           | AL20 W 🕚 34                                                                                                                                                                                                                                                                                                                                                                                                                                                                                                                                                                                                                                                                                                                                                                                                                                                                                                                                                                                                                                                                                                                                                                                                                                                                                                                                                                                                                                                                                                                                                                                                                                                                                                                                                                                                                                                                                                                                                                                                                                                                                                                    | CT02 W 🕚 52                                                                                                                                                                                                                                                                                                                                                                                                                                                                                                                                                                                                                                                                                                                                                                                                                                                                                                                                                                                                                                                                                                                                                                                                                                                                                                                                                                                                                                                                                                                                                                                                                                                                                                                                                                                                                                                                                                                                                                                                                                                                                                              | CT51 W <b>(</b> 49                                                                                                                                                                                                                                                                                                                                                                                                                                                                                                                                                                                                                                                                                                                                                                                                                                                                                                                                                                                                                                                                                                                                                                                                                                                                                                                                                                                                                                                                                                                                                                                                                                                                                                                                                                                                                                                                                                                                                                                                                                                                                                       | CT100 W <u>46</u>                                   | J3 SC √ 7              |
| AF03 W 🕛 18                    | AL21 W 0 34                                                                                                                                                                                                                                                                                                                                                                                                                                                                                                                                                                                                                                                                                                                                                                                                                                                                                                                                                                                                                                                                                                                                                                                                                                                                                                                                                                                                                                                                                                                                                                                                                                                                                                                                                                                                                                                                                                                                                                                                                                                                                                                    | CT03 W ( 45                                                                                                                                                                                                                                                                                                                                                                                                                                                                                                                                                                                                                                                                                                                                                                                                                                                                                                                                                                                                                                                                                                                                                                                                                                                                                                                                                                                                                                                                                                                                                                                                                                                                                                                                                                                                                                                                                                                                                                                                                                                                                                              | CT52 W () 55                                                                                                                                                                                                                                                                                                                                                                                                                                                                                                                                                                                                                                                                                                                                                                                                                                                                                                                                                                                                                                                                                                                                                                                                                                                                                                                                                                                                                                                                                                                                                                                                                                                                                                                                                                                                                                                                                                                                                                                                                                                                                                             | CT101 W ( 47                                        | J4 SC \ 84             |
| AF04 W 🕚 18                    | AL22 W 🕚 34                                                                                                                                                                                                                                                                                                                                                                                                                                                                                                                                                                                                                                                                                                                                                                                                                                                                                                                                                                                                                                                                                                                                                                                                                                                                                                                                                                                                                                                                                                                                                                                                                                                                                                                                                                                                                                                                                                                                                                                                                                                                                                                    | CT04 W ( 55                                                                                                                                                                                                                                                                                                                                                                                                                                                                                                                                                                                                                                                                                                                                                                                                                                                                                                                                                                                                                                                                                                                                                                                                                                                                                                                                                                                                                                                                                                                                                                                                                                                                                                                                                                                                                                                                                                                                                                                                                                                                                                              | CT53 W 🕚 51                                                                                                                                                                                                                                                                                                                                                                                                                                                                                                                                                                                                                                                                                                                                                                                                                                                                                                                                                                                                                                                                                                                                                                                                                                                                                                                                                                                                                                                                                                                                                                                                                                                                                                                                                                                                                                                                                                                                                                                                                                                                                                              | CT102 W () 45                                       | J5                     |