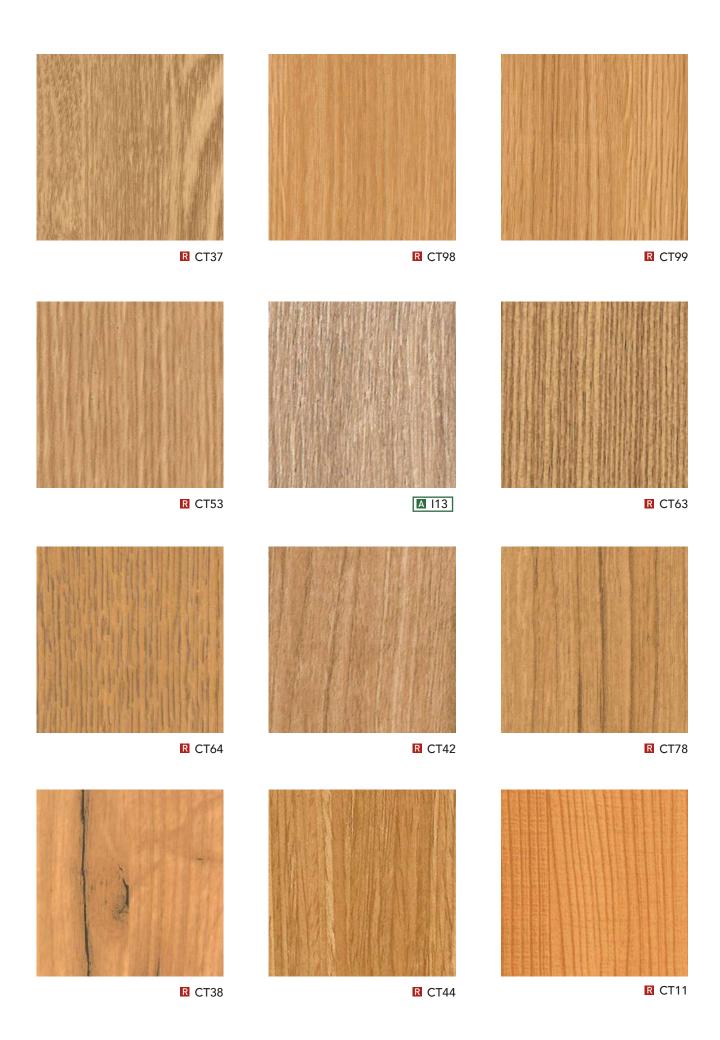

WHY REPLACE WHEN YOU CAN UPGRADE?

| ۸                              | Δ                                                                                                                                                                                                                                                                                                                                                                                                                                                                                                                                                                                                                                                                                                                                                                                                                                                                                                                                                                                                                                                                                                                                                                                                                                                                                                                                                                                                                                                                                                                                                                                                                                                                                                                                                                                                                                                                                                                                                                                                                                                                                                                              | ٨                                                                                                                                                                                                                                                                                                                                                                                                                                                                                                                                                                                                                                                                                                                                                                                                                                                                                                                                                                                                                                                                                                                                                                                                                                                                                                                                                                                                                                                                                                                                                                                                                                                                                                                                                                                                                                                                                                                                                                                                                                                                                                                        | С                                                                                                                                                                                                                                                                                                                                                                                                                                                                                                                                                                                                                                                                                                                                                                                                                                                                                                                                                                                                                                                                                                                                                                                                                                                                                                                                                                                                                                                                                                                                                                                                                                                                                                                                                                                                                                                                                                                                                                                                                                                                                                                        | С                                                   | D                      |
|--------------------------------|--------------------------------------------------------------------------------------------------------------------------------------------------------------------------------------------------------------------------------------------------------------------------------------------------------------------------------------------------------------------------------------------------------------------------------------------------------------------------------------------------------------------------------------------------------------------------------------------------------------------------------------------------------------------------------------------------------------------------------------------------------------------------------------------------------------------------------------------------------------------------------------------------------------------------------------------------------------------------------------------------------------------------------------------------------------------------------------------------------------------------------------------------------------------------------------------------------------------------------------------------------------------------------------------------------------------------------------------------------------------------------------------------------------------------------------------------------------------------------------------------------------------------------------------------------------------------------------------------------------------------------------------------------------------------------------------------------------------------------------------------------------------------------------------------------------------------------------------------------------------------------------------------------------------------------------------------------------------------------------------------------------------------------------------------------------------------------------------------------------------------------|--------------------------------------------------------------------------------------------------------------------------------------------------------------------------------------------------------------------------------------------------------------------------------------------------------------------------------------------------------------------------------------------------------------------------------------------------------------------------------------------------------------------------------------------------------------------------------------------------------------------------------------------------------------------------------------------------------------------------------------------------------------------------------------------------------------------------------------------------------------------------------------------------------------------------------------------------------------------------------------------------------------------------------------------------------------------------------------------------------------------------------------------------------------------------------------------------------------------------------------------------------------------------------------------------------------------------------------------------------------------------------------------------------------------------------------------------------------------------------------------------------------------------------------------------------------------------------------------------------------------------------------------------------------------------------------------------------------------------------------------------------------------------------------------------------------------------------------------------------------------------------------------------------------------------------------------------------------------------------------------------------------------------------------------------------------------------------------------------------------------------|--------------------------------------------------------------------------------------------------------------------------------------------------------------------------------------------------------------------------------------------------------------------------------------------------------------------------------------------------------------------------------------------------------------------------------------------------------------------------------------------------------------------------------------------------------------------------------------------------------------------------------------------------------------------------------------------------------------------------------------------------------------------------------------------------------------------------------------------------------------------------------------------------------------------------------------------------------------------------------------------------------------------------------------------------------------------------------------------------------------------------------------------------------------------------------------------------------------------------------------------------------------------------------------------------------------------------------------------------------------------------------------------------------------------------------------------------------------------------------------------------------------------------------------------------------------------------------------------------------------------------------------------------------------------------------------------------------------------------------------------------------------------------------------------------------------------------------------------------------------------------------------------------------------------------------------------------------------------------------------------------------------------------------------------------------------------------------------------------------------------------|-----------------------------------------------------|------------------------|
| Α                              | Α                                                                                                                                                                                                                                                                                                                                                                                                                                                                                                                                                                                                                                                                                                                                                                                                                                                                                                                                                                                                                                                                                                                                                                                                                                                                                                                                                                                                                                                                                                                                                                                                                                                                                                                                                                                                                                                                                                                                                                                                                                                                                                                              | A                                                                                                                                                                                                                                                                                                                                                                                                                                                                                                                                                                                                                                                                                                                                                                                                                                                                                                                                                                                                                                                                                                                                                                                                                                                                                                                                                                                                                                                                                                                                                                                                                                                                                                                                                                                                                                                                                                                                                                                                                                                                                                                        | C                                                                                                                                                                                                                                                                                                                                                                                                                                                                                                                                                                                                                                                                                                                                                                                                                                                                                                                                                                                                                                                                                                                                                                                                                                                                                                                                                                                                                                                                                                                                                                                                                                                                                                                                                                                                                                                                                                                                                                                                                                                                                                                        |                                                     | D                      |
| A1 W \ 54                      | AF05 W ( 18                                                                                                                                                                                                                                                                                                                                                                                                                                                                                                                                                                                                                                                                                                                                                                                                                                                                                                                                                                                                                                                                                                                                                                                                                                                                                                                                                                                                                                                                                                                                                                                                                                                                                                                                                                                                                                                                                                                                                                                                                                                                                                                    | AL23 W ( 31                                                                                                                                                                                                                                                                                                                                                                                                                                                                                                                                                                                                                                                                                                                                                                                                                                                                                                                                                                                                                                                                                                                                                                                                                                                                                                                                                                                                                                                                                                                                                                                                                                                                                                                                                                                                                                                                                                                                                                                                                                                                                                              | CT05 W © 52                                                                                                                                                                                                                                                                                                                                                                                                                                                                                                                                                                                                                                                                                                                                                                                                                                                                                                                                                                                                                                                                                                                                                                                                                                                                                                                                                                                                                                                                                                                                                                                                                                                                                                                                                                                                                                                                                                                                                                                                                                                                                                              | CT54 W 0 52                                         | D1 W \ 54              |
| A2 W \ 82                      | AF06 W 0 18                                                                                                                                                                                                                                                                                                                                                                                                                                                                                                                                                                                                                                                                                                                                                                                                                                                                                                                                                                                                                                                                                                                                                                                                                                                                                                                                                                                                                                                                                                                                                                                                                                                                                                                                                                                                                                                                                                                                                                                                                                                                                                                    | AL24 W () 32                                                                                                                                                                                                                                                                                                                                                                                                                                                                                                                                                                                                                                                                                                                                                                                                                                                                                                                                                                                                                                                                                                                                                                                                                                                                                                                                                                                                                                                                                                                                                                                                                                                                                                                                                                                                                                                                                                                                                                                                                                                                                                             | CT06 W ( 48                                                                                                                                                                                                                                                                                                                                                                                                                                                                                                                                                                                                                                                                                                                                                                                                                                                                                                                                                                                                                                                                                                                                                                                                                                                                                                                                                                                                                                                                                                                                                                                                                                                                                                                                                                                                                                                                                                                                                                                                                                                                                                              | CT55 W (5 54                                        | D2 W \ 82              |
| A3 W \ 82                      | AF07 W 0 18                                                                                                                                                                                                                                                                                                                                                                                                                                                                                                                                                                                                                                                                                                                                                                                                                                                                                                                                                                                                                                                                                                                                                                                                                                                                                                                                                                                                                                                                                                                                                                                                                                                                                                                                                                                                                                                                                                                                                                                                                                                                                                                    | AL25 W (5) 34                                                                                                                                                                                                                                                                                                                                                                                                                                                                                                                                                                                                                                                                                                                                                                                                                                                                                                                                                                                                                                                                                                                                                                                                                                                                                                                                                                                                                                                                                                                                                                                                                                                                                                                                                                                                                                                                                                                                                                                                                                                                                                            | CT07 W ( 49                                                                                                                                                                                                                                                                                                                                                                                                                                                                                                                                                                                                                                                                                                                                                                                                                                                                                                                                                                                                                                                                                                                                                                                                                                                                                                                                                                                                                                                                                                                                                                                                                                                                                                                                                                                                                                                                                                                                                                                                                                                                                                              | CT56 W <b>§</b> 52                                  | D3 W √ 82<br>D4 W √ 38 |
| A4 W ( 54<br>AA01 W ( 27       | AF08 W ( 19<br>AF09 W ( 18                                                                                                                                                                                                                                                                                                                                                                                                                                                                                                                                                                                                                                                                                                                                                                                                                                                                                                                                                                                                                                                                                                                                                                                                                                                                                                                                                                                                                                                                                                                                                                                                                                                                                                                                                                                                                                                                                                                                                                                                                                                                                                     | AL26 W \( \bar{\cup} \) 32  AL27 W \( \bar{\cup} \) 32                                                                                                                                                                                                                                                                                                                                                                                                                                                                                                                                                                                                                                                                                                                                                                                                                                                                                                                                                                                                                                                                                                                                                                                                                                                                                                                                                                                                                                                                                                                                                                                                                                                                                                                                                                                                                                                                                                                                                                                                                                                                   | CT08 W (\) 53                                                                                                                                                                                                                                                                                                                                                                                                                                                                                                                                                                                                                                                                                                                                                                                                                                                                                                                                                                                                                                                                                                                                                                                                                                                                                                                                                                                                                                                                                                                                                                                                                                                                                                                                                                                                                                                                                                                                                                                                                                                                                                            | CT58 W ( 55                                         | D4                     |
| AA01 W © 27                    | AF10 W ( 19                                                                                                                                                                                                                                                                                                                                                                                                                                                                                                                                                                                                                                                                                                                                                                                                                                                                                                                                                                                                                                                                                                                                                                                                                                                                                                                                                                                                                                                                                                                                                                                                                                                                                                                                                                                                                                                                                                                                                                                                                                                                                                                    | AL28 W () 33                                                                                                                                                                                                                                                                                                                                                                                                                                                                                                                                                                                                                                                                                                                                                                                                                                                                                                                                                                                                                                                                                                                                                                                                                                                                                                                                                                                                                                                                                                                                                                                                                                                                                                                                                                                                                                                                                                                                                                                                                                                                                                             | CT10 W ( 52                                                                                                                                                                                                                                                                                                                                                                                                                                                                                                                                                                                                                                                                                                                                                                                                                                                                                                                                                                                                                                                                                                                                                                                                                                                                                                                                                                                                                                                                                                                                                                                                                                                                                                                                                                                                                                                                                                                                                                                                                                                                                                              | CT59 W ( 54                                         | E                      |
| AA03 W ( 27                    | AG01 W ( 31                                                                                                                                                                                                                                                                                                                                                                                                                                                                                                                                                                                                                                                                                                                                                                                                                                                                                                                                                                                                                                                                                                                                                                                                                                                                                                                                                                                                                                                                                                                                                                                                                                                                                                                                                                                                                                                                                                                                                                                                                                                                                                                    | AL29 W ( 31                                                                                                                                                                                                                                                                                                                                                                                                                                                                                                                                                                                                                                                                                                                                                                                                                                                                                                                                                                                                                                                                                                                                                                                                                                                                                                                                                                                                                                                                                                                                                                                                                                                                                                                                                                                                                                                                                                                                                                                                                                                                                                              | CT11 W () 51                                                                                                                                                                                                                                                                                                                                                                                                                                                                                                                                                                                                                                                                                                                                                                                                                                                                                                                                                                                                                                                                                                                                                                                                                                                                                                                                                                                                                                                                                                                                                                                                                                                                                                                                                                                                                                                                                                                                                                                                                                                                                                             | CT60 W () 52                                        | E1                     |
| AA04 W () 27                   | AG02 W () 32                                                                                                                                                                                                                                                                                                                                                                                                                                                                                                                                                                                                                                                                                                                                                                                                                                                                                                                                                                                                                                                                                                                                                                                                                                                                                                                                                                                                                                                                                                                                                                                                                                                                                                                                                                                                                                                                                                                                                                                                                                                                                                                   | AL30 W ( 32                                                                                                                                                                                                                                                                                                                                                                                                                                                                                                                                                                                                                                                                                                                                                                                                                                                                                                                                                                                                                                                                                                                                                                                                                                                                                                                                                                                                                                                                                                                                                                                                                                                                                                                                                                                                                                                                                                                                                                                                                                                                                                              | CT12 W () 47                                                                                                                                                                                                                                                                                                                                                                                                                                                                                                                                                                                                                                                                                                                                                                                                                                                                                                                                                                                                                                                                                                                                                                                                                                                                                                                                                                                                                                                                                                                                                                                                                                                                                                                                                                                                                                                                                                                                                                                                                                                                                                             | CT61 W © 54                                         | E4                     |
| AA05 W <b>①</b> 27             | AG03 W () 34                                                                                                                                                                                                                                                                                                                                                                                                                                                                                                                                                                                                                                                                                                                                                                                                                                                                                                                                                                                                                                                                                                                                                                                                                                                                                                                                                                                                                                                                                                                                                                                                                                                                                                                                                                                                                                                                                                                                                                                                                                                                                                                   | AL31 W ( 31                                                                                                                                                                                                                                                                                                                                                                                                                                                                                                                                                                                                                                                                                                                                                                                                                                                                                                                                                                                                                                                                                                                                                                                                                                                                                                                                                                                                                                                                                                                                                                                                                                                                                                                                                                                                                                                                                                                                                                                                                                                                                                              | CT13 W () 45                                                                                                                                                                                                                                                                                                                                                                                                                                                                                                                                                                                                                                                                                                                                                                                                                                                                                                                                                                                                                                                                                                                                                                                                                                                                                                                                                                                                                                                                                                                                                                                                                                                                                                                                                                                                                                                                                                                                                                                                                                                                                                             | CT62 W <u></u> 47                                   | E50 W 🕚 35             |
| AA06 W ( 25                    | AG04 W 🕚 31                                                                                                                                                                                                                                                                                                                                                                                                                                                                                                                                                                                                                                                                                                                                                                                                                                                                                                                                                                                                                                                                                                                                                                                                                                                                                                                                                                                                                                                                                                                                                                                                                                                                                                                                                                                                                                                                                                                                                                                                                                                                                                                    | AL32 W ( 34                                                                                                                                                                                                                                                                                                                                                                                                                                                                                                                                                                                                                                                                                                                                                                                                                                                                                                                                                                                                                                                                                                                                                                                                                                                                                                                                                                                                                                                                                                                                                                                                                                                                                                                                                                                                                                                                                                                                                                                                                                                                                                              | CT14 W () 47                                                                                                                                                                                                                                                                                                                                                                                                                                                                                                                                                                                                                                                                                                                                                                                                                                                                                                                                                                                                                                                                                                                                                                                                                                                                                                                                                                                                                                                                                                                                                                                                                                                                                                                                                                                                                                                                                                                                                                                                                                                                                                             | CT63 W 0 51                                         |                        |
| AA07 W 🕦 25                    | AG05 W 🕓 31                                                                                                                                                                                                                                                                                                                                                                                                                                                                                                                                                                                                                                                                                                                                                                                                                                                                                                                                                                                                                                                                                                                                                                                                                                                                                                                                                                                                                                                                                                                                                                                                                                                                                                                                                                                                                                                                                                                                                                                                                                                                                                                    | AL33 W ( 31                                                                                                                                                                                                                                                                                                                                                                                                                                                                                                                                                                                                                                                                                                                                                                                                                                                                                                                                                                                                                                                                                                                                                                                                                                                                                                                                                                                                                                                                                                                                                                                                                                                                                                                                                                                                                                                                                                                                                                                                                                                                                                              | CT15 W (\) 48                                                                                                                                                                                                                                                                                                                                                                                                                                                                                                                                                                                                                                                                                                                                                                                                                                                                                                                                                                                                                                                                                                                                                                                                                                                                                                                                                                                                                                                                                                                                                                                                                                                                                                                                                                                                                                                                                                                                                                                                                                                                                                            | CT64 W 0 51                                         | F                      |
| AA08 W <u>0</u> 26             | AG06 W 🕓 33                                                                                                                                                                                                                                                                                                                                                                                                                                                                                                                                                                                                                                                                                                                                                                                                                                                                                                                                                                                                                                                                                                                                                                                                                                                                                                                                                                                                                                                                                                                                                                                                                                                                                                                                                                                                                                                                                                                                                                                                                                                                                                                    | AL34 W 🕚 33                                                                                                                                                                                                                                                                                                                                                                                                                                                                                                                                                                                                                                                                                                                                                                                                                                                                                                                                                                                                                                                                                                                                                                                                                                                                                                                                                                                                                                                                                                                                                                                                                                                                                                                                                                                                                                                                                                                                                                                                                                                                                                              | CT16 W (\( \) 48                                                                                                                                                                                                                                                                                                                                                                                                                                                                                                                                                                                                                                                                                                                                                                                                                                                                                                                                                                                                                                                                                                                                                                                                                                                                                                                                                                                                                                                                                                                                                                                                                                                                                                                                                                                                                                                                                                                                                                                                                                                                                                         | CT65 W <u>\$\bar{\bar{\bar{\bar{\bar{\bar{\bar{</u> | F4                     |
| AA09 W <u>0</u> 25             | AG07 W 🕚 31                                                                                                                                                                                                                                                                                                                                                                                                                                                                                                                                                                                                                                                                                                                                                                                                                                                                                                                                                                                                                                                                                                                                                                                                                                                                                                                                                                                                                                                                                                                                                                                                                                                                                                                                                                                                                                                                                                                                                                                                                                                                                                                    | AL35 W () 34                                                                                                                                                                                                                                                                                                                                                                                                                                                                                                                                                                                                                                                                                                                                                                                                                                                                                                                                                                                                                                                                                                                                                                                                                                                                                                                                                                                                                                                                                                                                                                                                                                                                                                                                                                                                                                                                                                                                                                                                                                                                                                             | CT17 W <u>0</u> 47                                                                                                                                                                                                                                                                                                                                                                                                                                                                                                                                                                                                                                                                                                                                                                                                                                                                                                                                                                                                                                                                                                                                                                                                                                                                                                                                                                                                                                                                                                                                                                                                                                                                                                                                                                                                                                                                                                                                                                                                                                                                                                       | CT66 W <u> </u>                                     | F5 W <b>√</b> 26       |
| AA10 W 🕚 22                    | AG08 W 🕚 31                                                                                                                                                                                                                                                                                                                                                                                                                                                                                                                                                                                                                                                                                                                                                                                                                                                                                                                                                                                                                                                                                                                                                                                                                                                                                                                                                                                                                                                                                                                                                                                                                                                                                                                                                                                                                                                                                                                                                                                                                                                                                                                    | AL36 W ( 31                                                                                                                                                                                                                                                                                                                                                                                                                                                                                                                                                                                                                                                                                                                                                                                                                                                                                                                                                                                                                                                                                                                                                                                                                                                                                                                                                                                                                                                                                                                                                                                                                                                                                                                                                                                                                                                                                                                                                                                                                                                                                                              | CT18 W <b>(</b> 45                                                                                                                                                                                                                                                                                                                                                                                                                                                                                                                                                                                                                                                                                                                                                                                                                                                                                                                                                                                                                                                                                                                                                                                                                                                                                                                                                                                                                                                                                                                                                                                                                                                                                                                                                                                                                                                                                                                                                                                                                                                                                                       | CT67 W <u></u> 54                                   | F6 W <b>√</b> 54       |
| AA11 W 🕚 22                    | AG09 W 🕓 32                                                                                                                                                                                                                                                                                                                                                                                                                                                                                                                                                                                                                                                                                                                                                                                                                                                                                                                                                                                                                                                                                                                                                                                                                                                                                                                                                                                                                                                                                                                                                                                                                                                                                                                                                                                                                                                                                                                                                                                                                                                                                                                    | AT01 W ( 33                                                                                                                                                                                                                                                                                                                                                                                                                                                                                                                                                                                                                                                                                                                                                                                                                                                                                                                                                                                                                                                                                                                                                                                                                                                                                                                                                                                                                                                                                                                                                                                                                                                                                                                                                                                                                                                                                                                                                                                                                                                                                                              | CT19 W <b>(</b> 45                                                                                                                                                                                                                                                                                                                                                                                                                                                                                                                                                                                                                                                                                                                                                                                                                                                                                                                                                                                                                                                                                                                                                                                                                                                                                                                                                                                                                                                                                                                                                                                                                                                                                                                                                                                                                                                                                                                                                                                                                                                                                                       | CT68 W 🕚 54                                         | F7 W ✓ 35              |
| AA12 W 🕦 22                    | AG10 W 🕓 33                                                                                                                                                                                                                                                                                                                                                                                                                                                                                                                                                                                                                                                                                                                                                                                                                                                                                                                                                                                                                                                                                                                                                                                                                                                                                                                                                                                                                                                                                                                                                                                                                                                                                                                                                                                                                                                                                                                                                                                                                                                                                                                    | AT02 W () 34                                                                                                                                                                                                                                                                                                                                                                                                                                                                                                                                                                                                                                                                                                                                                                                                                                                                                                                                                                                                                                                                                                                                                                                                                                                                                                                                                                                                                                                                                                                                                                                                                                                                                                                                                                                                                                                                                                                                                                                                                                                                                                             | CT20 W 0 48                                                                                                                                                                                                                                                                                                                                                                                                                                                                                                                                                                                                                                                                                                                                                                                                                                                                                                                                                                                                                                                                                                                                                                                                                                                                                                                                                                                                                                                                                                                                                                                                                                                                                                                                                                                                                                                                                                                                                                                                                                                                                                              | CT69 W <b>(</b> 49                                  |                        |
| AA13 W 🕚 21                    | AG11 W 🕚 32                                                                                                                                                                                                                                                                                                                                                                                                                                                                                                                                                                                                                                                                                                                                                                                                                                                                                                                                                                                                                                                                                                                                                                                                                                                                                                                                                                                                                                                                                                                                                                                                                                                                                                                                                                                                                                                                                                                                                                                                                                                                                                                    | AT03 W 🕚 33                                                                                                                                                                                                                                                                                                                                                                                                                                                                                                                                                                                                                                                                                                                                                                                                                                                                                                                                                                                                                                                                                                                                                                                                                                                                                                                                                                                                                                                                                                                                                                                                                                                                                                                                                                                                                                                                                                                                                                                                                                                                                                              | CT21 W 🕓 53                                                                                                                                                                                                                                                                                                                                                                                                                                                                                                                                                                                                                                                                                                                                                                                                                                                                                                                                                                                                                                                                                                                                                                                                                                                                                                                                                                                                                                                                                                                                                                                                                                                                                                                                                                                                                                                                                                                                                                                                                                                                                                              | CT70 W <u>\$\bar{\bar{\bar{\bar{\bar{\bar{\bar{</u> | G                      |
| AA14 W 🕛 21                    | AG12 W 🕚 31                                                                                                                                                                                                                                                                                                                                                                                                                                                                                                                                                                                                                                                                                                                                                                                                                                                                                                                                                                                                                                                                                                                                                                                                                                                                                                                                                                                                                                                                                                                                                                                                                                                                                                                                                                                                                                                                                                                                                                                                                                                                                                                    | AT04 W 🕚 34                                                                                                                                                                                                                                                                                                                                                                                                                                                                                                                                                                                                                                                                                                                                                                                                                                                                                                                                                                                                                                                                                                                                                                                                                                                                                                                                                                                                                                                                                                                                                                                                                                                                                                                                                                                                                                                                                                                                                                                                                                                                                                              | CT22 W 🕚 50                                                                                                                                                                                                                                                                                                                                                                                                                                                                                                                                                                                                                                                                                                                                                                                                                                                                                                                                                                                                                                                                                                                                                                                                                                                                                                                                                                                                                                                                                                                                                                                                                                                                                                                                                                                                                                                                                                                                                                                                                                                                                                              | CT71 W <u> </u>                                     | G0 W ✓ 23              |
| AA15 W 🕚 20                    | AG13 W 🕚 30                                                                                                                                                                                                                                                                                                                                                                                                                                                                                                                                                                                                                                                                                                                                                                                                                                                                                                                                                                                                                                                                                                                                                                                                                                                                                                                                                                                                                                                                                                                                                                                                                                                                                                                                                                                                                                                                                                                                                                                                                                                                                                                    | AT05 W \(\text{\text{\text{\text{\text{\text{\text{\text{\text{\text{\text{\text{\text{\text{\text{\text{\text{\text{\text{\text{\text{\text{\text{\text{\text{\text{\text{\text{\text{\text{\text{\text{\text{\text{\text{\text{\text{\text{\text{\text{\text{\text{\text{\text{\text{\text{\text{\text{\text{\text{\text{\text{\text{\text{\text{\text{\text{\text{\text{\text{\text{\text{\text{\text{\text{\text{\text{\text{\text{\text{\text{\text{\text{\text{\text{\text{\text{\text{\text{\text{\text{\text{\text{\text{\text{\text{\text{\text{\text{\text{\text{\text{\text{\text{\text{\text{\text{\text{\text{\text{\text{\text{\text{\text{\text{\text{\text{\text{\text{\text{\text{\text{\text{\text{\text{\tinx{\tiny{\tint{\text{\text{\text{\text{\text{\text{\text{\text{\text{\text{\text{\text{\text{\text{\text{\text{\text{\text{\text{\text{\text{\text{\text{\text{\text{\text{\text{\text{\text{\tinx{\tinx{\tinx{\tinx{\tinx{\tinx{\tinx{\text{\text{\text{\text{\text{\tinx{\tinx{\tinx{\tinx{\tinx{\tinx{\tinx{\tinx{\tinx{\tinx{\tinx{\tinx{\tinx{\tinx{\tinx{\tinx{\tinx{\tinx{\tinx{\tinx{\tinx{\tinx{\tinx{\tinx{\tinx{\tinx{\tinx{\tinx{\tinx{\tinx{\tinx{\tinx{\tinx{\tinx{\tinx{\tinx{\tinx{\tinx{\tinx{\tinx{\tinx{\tinx{\tinx{\tinx{\tinx{\tinx{\tinx{\tinx{\tinx{\tinx{\tinx{\tinx{\tinx{\tinx{\tinx{\tinx{\tinx{\tinx{\tinx{\tinx{\tinx{\tinx{\tinx{\tinx{\tinx{\tinx{\tinx{\tinx{\tinx{\tinx{\tinx{\tinx{\tinx{\tinx{\tinx{\tinx{\tinx{\tinx{\tinx{\tinx{\tinx{\tinx{\tinx{\tinx{\tinx{\tinx{\tinx{\tinx{\tinx{\tinx{\tinx{\tinx{\tinx{\tinx{\tinx{\tinx{\tinx{\tinx{\tinx{\tinx{\tinx{\tinx{\tinx{\tinx{\tinx{\tinx{\tinx{\tinx{\tinx{\tinx{\tinx{\tinx{\tinx{\tinx{\tinx{\tinx{\tinx{\tinx{\tinx{\tinx{\tinx{\tinx{\tinx{\tinx{\tinx{\tinx{\tinx{\tinx{\tinx{\tinx{\tinx{\tinx{\tinx{\tinx{\tinx{\tinx{\tinx{\tinx{\tinx{\tinx{\tinx{\tinx{\tinx{\tinx{\tinx{\tinx{\tinx{\tinx{\tinx{\tinx{\tinx{\tinx{\tinx{\tinx{\tinx{\tinx{\tinx{\tinx{\tinx{\tinx{\tinx{\tinx{\tinx{\tinx{\tinx{\tin\tii}\\ \tinx{\tinx{\tinx{\tinx{\tinx{\tinx{\tinx{\tinx{\tinx{\tinx{\tinx{\tinx{\ti | CT23 W 🕚 53                                                                                                                                                                                                                                                                                                                                                                                                                                                                                                                                                                                                                                                                                                                                                                                                                                                                                                                                                                                                                                                                                                                                                                                                                                                                                                                                                                                                                                                                                                                                                                                                                                                                                                                                                                                                                                                                                                                                                                                                                                                                                                              | CT72 W <u> </u>                                     | G2 W √ 82              |
| AA16 W 🕚 20                    | AG14 W 🕓 30                                                                                                                                                                                                                                                                                                                                                                                                                                                                                                                                                                                                                                                                                                                                                                                                                                                                                                                                                                                                                                                                                                                                                                                                                                                                                                                                                                                                                                                                                                                                                                                                                                                                                                                                                                                                                                                                                                                                                                                                                                                                                                                    | AT06 W <u>()</u> 35                                                                                                                                                                                                                                                                                                                                                                                                                                                                                                                                                                                                                                                                                                                                                                                                                                                                                                                                                                                                                                                                                                                                                                                                                                                                                                                                                                                                                                                                                                                                                                                                                                                                                                                                                                                                                                                                                                                                                                                                                                                                                                      | CT24 W 🕚 54                                                                                                                                                                                                                                                                                                                                                                                                                                                                                                                                                                                                                                                                                                                                                                                                                                                                                                                                                                                                                                                                                                                                                                                                                                                                                                                                                                                                                                                                                                                                                                                                                                                                                                                                                                                                                                                                                                                                                                                                                                                                                                              | CT73 W <b>(</b> 45                                  | G3 W \ 82              |
| AA17 W 🕚 26                    | AG15 W 🕓 30                                                                                                                                                                                                                                                                                                                                                                                                                                                                                                                                                                                                                                                                                                                                                                                                                                                                                                                                                                                                                                                                                                                                                                                                                                                                                                                                                                                                                                                                                                                                                                                                                                                                                                                                                                                                                                                                                                                                                                                                                                                                                                                    | AZ01 W 🕚 17                                                                                                                                                                                                                                                                                                                                                                                                                                                                                                                                                                                                                                                                                                                                                                                                                                                                                                                                                                                                                                                                                                                                                                                                                                                                                                                                                                                                                                                                                                                                                                                                                                                                                                                                                                                                                                                                                                                                                                                                                                                                                                              | CT25 W 🕚 53                                                                                                                                                                                                                                                                                                                                                                                                                                                                                                                                                                                                                                                                                                                                                                                                                                                                                                                                                                                                                                                                                                                                                                                                                                                                                                                                                                                                                                                                                                                                                                                                                                                                                                                                                                                                                                                                                                                                                                                                                                                                                                              | CT74 W <b>(</b> 45                                  | G4 W √ 49<br>G5 W √ 26 |
| AA18 W 🕦 23                    | AG16 W 🕚 32                                                                                                                                                                                                                                                                                                                                                                                                                                                                                                                                                                                                                                                                                                                                                                                                                                                                                                                                                                                                                                                                                                                                                                                                                                                                                                                                                                                                                                                                                                                                                                                                                                                                                                                                                                                                                                                                                                                                                                                                                                                                                                                    | AZ02 W <b>(</b> 17                                                                                                                                                                                                                                                                                                                                                                                                                                                                                                                                                                                                                                                                                                                                                                                                                                                                                                                                                                                                                                                                                                                                                                                                                                                                                                                                                                                                                                                                                                                                                                                                                                                                                                                                                                                                                                                                                                                                                                                                                                                                                                       | CT26 W <b>(</b> 53                                                                                                                                                                                                                                                                                                                                                                                                                                                                                                                                                                                                                                                                                                                                                                                                                                                                                                                                                                                                                                                                                                                                                                                                                                                                                                                                                                                                                                                                                                                                                                                                                                                                                                                                                                                                                                                                                                                                                                                                                                                                                                       | CT75 W <b>(</b> 50                                  | G6 W ✓ 39              |
| AA19 W <u>()</u> 23            | AG17 W 🕚 33                                                                                                                                                                                                                                                                                                                                                                                                                                                                                                                                                                                                                                                                                                                                                                                                                                                                                                                                                                                                                                                                                                                                                                                                                                                                                                                                                                                                                                                                                                                                                                                                                                                                                                                                                                                                                                                                                                                                                                                                                                                                                                                    | AZ03 W ( 17                                                                                                                                                                                                                                                                                                                                                                                                                                                                                                                                                                                                                                                                                                                                                                                                                                                                                                                                                                                                                                                                                                                                                                                                                                                                                                                                                                                                                                                                                                                                                                                                                                                                                                                                                                                                                                                                                                                                                                                                                                                                                                              | CT27 W () 49                                                                                                                                                                                                                                                                                                                                                                                                                                                                                                                                                                                                                                                                                                                                                                                                                                                                                                                                                                                                                                                                                                                                                                                                                                                                                                                                                                                                                                                                                                                                                                                                                                                                                                                                                                                                                                                                                                                                                                                                                                                                                                             | CT76 W <b>(</b> 47                                  | G0 VV V 33             |
| AA20 W 🕓 24                    | AG18 W 🕚 29                                                                                                                                                                                                                                                                                                                                                                                                                                                                                                                                                                                                                                                                                                                                                                                                                                                                                                                                                                                                                                                                                                                                                                                                                                                                                                                                                                                                                                                                                                                                                                                                                                                                                                                                                                                                                                                                                                                                                                                                                                                                                                                    | AZ04 W <u>()</u> 17                                                                                                                                                                                                                                                                                                                                                                                                                                                                                                                                                                                                                                                                                                                                                                                                                                                                                                                                                                                                                                                                                                                                                                                                                                                                                                                                                                                                                                                                                                                                                                                                                                                                                                                                                                                                                                                                                                                                                                                                                                                                                                      | CT28 W () 48                                                                                                                                                                                                                                                                                                                                                                                                                                                                                                                                                                                                                                                                                                                                                                                                                                                                                                                                                                                                                                                                                                                                                                                                                                                                                                                                                                                                                                                                                                                                                                                                                                                                                                                                                                                                                                                                                                                                                                                                                                                                                                             | CT77 W 0 50                                         | H                      |
| AA21 W 🕦 24                    | AG19 W ( 32                                                                                                                                                                                                                                                                                                                                                                                                                                                                                                                                                                                                                                                                                                                                                                                                                                                                                                                                                                                                                                                                                                                                                                                                                                                                                                                                                                                                                                                                                                                                                                                                                                                                                                                                                                                                                                                                                                                                                                                                                                                                                                                    | AZ05 W ( 17                                                                                                                                                                                                                                                                                                                                                                                                                                                                                                                                                                                                                                                                                                                                                                                                                                                                                                                                                                                                                                                                                                                                                                                                                                                                                                                                                                                                                                                                                                                                                                                                                                                                                                                                                                                                                                                                                                                                                                                                                                                                                                              | CT29 W (\) 53                                                                                                                                                                                                                                                                                                                                                                                                                                                                                                                                                                                                                                                                                                                                                                                                                                                                                                                                                                                                                                                                                                                                                                                                                                                                                                                                                                                                                                                                                                                                                                                                                                                                                                                                                                                                                                                                                                                                                                                                                                                                                                            | CT78 W 0 51                                         | H1                     |
| AB02 W () 13                   | AG20 W © 29                                                                                                                                                                                                                                                                                                                                                                                                                                                                                                                                                                                                                                                                                                                                                                                                                                                                                                                                                                                                                                                                                                                                                                                                                                                                                                                                                                                                                                                                                                                                                                                                                                                                                                                                                                                                                                                                                                                                                                                                                                                                                                                    | AZ06 W ( 15                                                                                                                                                                                                                                                                                                                                                                                                                                                                                                                                                                                                                                                                                                                                                                                                                                                                                                                                                                                                                                                                                                                                                                                                                                                                                                                                                                                                                                                                                                                                                                                                                                                                                                                                                                                                                                                                                                                                                                                                                                                                                                              | CT30 W () 49                                                                                                                                                                                                                                                                                                                                                                                                                                                                                                                                                                                                                                                                                                                                                                                                                                                                                                                                                                                                                                                                                                                                                                                                                                                                                                                                                                                                                                                                                                                                                                                                                                                                                                                                                                                                                                                                                                                                                                                                                                                                                                             | CT79 W 0 47                                         | H4 W <b>√</b> 39       |
| AB03 W 13                      | AG21 W 0 32                                                                                                                                                                                                                                                                                                                                                                                                                                                                                                                                                                                                                                                                                                                                                                                                                                                                                                                                                                                                                                                                                                                                                                                                                                                                                                                                                                                                                                                                                                                                                                                                                                                                                                                                                                                                                                                                                                                                                                                                                                                                                                                    | AZ07 W ( 15                                                                                                                                                                                                                                                                                                                                                                                                                                                                                                                                                                                                                                                                                                                                                                                                                                                                                                                                                                                                                                                                                                                                                                                                                                                                                                                                                                                                                                                                                                                                                                                                                                                                                                                                                                                                                                                                                                                                                                                                                                                                                                              | CT31 W (5 52                                                                                                                                                                                                                                                                                                                                                                                                                                                                                                                                                                                                                                                                                                                                                                                                                                                                                                                                                                                                                                                                                                                                                                                                                                                                                                                                                                                                                                                                                                                                                                                                                                                                                                                                                                                                                                                                                                                                                                                                                                                                                                             | CT80 W () 49                                        | H5 W <b>√</b> 55       |
| AB05 W ✓ 12                    | AL01 F ( 73                                                                                                                                                                                                                                                                                                                                                                                                                                                                                                                                                                                                                                                                                                                                                                                                                                                                                                                                                                                                                                                                                                                                                                                                                                                                                                                                                                                                                                                                                                                                                                                                                                                                                                                                                                                                                                                                                                                                                                                                                                                                                                                    | AZ08 W (15                                                                                                                                                                                                                                                                                                                                                                                                                                                                                                                                                                                                                                                                                                                                                                                                                                                                                                                                                                                                                                                                                                                                                                                                                                                                                                                                                                                                                                                                                                                                                                                                                                                                                                                                                                                                                                                                                                                                                                                                                                                                                                               | CT32 W ( 45                                                                                                                                                                                                                                                                                                                                                                                                                                                                                                                                                                                                                                                                                                                                                                                                                                                                                                                                                                                                                                                                                                                                                                                                                                                                                                                                                                                                                                                                                                                                                                                                                                                                                                                                                                                                                                                                                                                                                                                                                                                                                                              | CT81 W (5 49                                        | H6 W <b>√</b> 82       |
| AB06 W () 13                   | AL02 W ① 34                                                                                                                                                                                                                                                                                                                                                                                                                                                                                                                                                                                                                                                                                                                                                                                                                                                                                                                                                                                                                                                                                                                                                                                                                                                                                                                                                                                                                                                                                                                                                                                                                                                                                                                                                                                                                                                                                                                                                                                                                                                                                                                    | AZ09 W ( 16                                                                                                                                                                                                                                                                                                                                                                                                                                                                                                                                                                                                                                                                                                                                                                                                                                                                                                                                                                                                                                                                                                                                                                                                                                                                                                                                                                                                                                                                                                                                                                                                                                                                                                                                                                                                                                                                                                                                                                                                                                                                                                              | CT34 W ( 48                                                                                                                                                                                                                                                                                                                                                                                                                                                                                                                                                                                                                                                                                                                                                                                                                                                                                                                                                                                                                                                                                                                                                                                                                                                                                                                                                                                                                                                                                                                                                                                                                                                                                                                                                                                                                                                                                                                                                                                                                                                                                                              | CT82 W © 54<br>CT83 W © 47                          | H7 W <b>√ 41</b>       |
| AB07 W (\) 13<br>AC01 W (\) 13 | AL03 M ( 72<br>AL04 W ( 33                                                                                                                                                                                                                                                                                                                                                                                                                                                                                                                                                                                                                                                                                                                                                                                                                                                                                                                                                                                                                                                                                                                                                                                                                                                                                                                                                                                                                                                                                                                                                                                                                                                                                                                                                                                                                                                                                                                                                                                                                                                                                                     | AZ10 W ( 16                                                                                                                                                                                                                                                                                                                                                                                                                                                                                                                                                                                                                                                                                                                                                                                                                                                                                                                                                                                                                                                                                                                                                                                                                                                                                                                                                                                                                                                                                                                                                                                                                                                                                                                                                                                                                                                                                                                                                                                                                                                                                                              | CT34 W \( \text{ \text{\text{\text{\text{\text{\text{\text{\text{\text{\text{\text{\text{\text{\text{\text{\text{\text{\text{\text{\text{\text{\text{\text{\text{\text{\text{\text{\text{\text{\text{\text{\text{\text{\text{\text{\text{\text{\text{\text{\text{\text{\text{\text{\text{\text{\text{\text{\text{\text{\text{\text{\text{\text{\text{\text{\text{\text{\text{\text{\text{\text{\text{\text{\text{\text{\text{\text{\text{\text{\text{\text{\text{\text{\text{\text{\text{\text{\text{\text{\text{\text{\text{\text{\text{\text{\text{\text{\text{\text{\text{\text{\text{\text{\text{\text{\text{\text{\text{\text{\text{\text{\text{\text{\text{\text{\text{\text{\text{\text{\text{\text{\text{\text{\text{\text{\text{\text{\text{\text{\text{\text{\text{\text{\text{\text{\text{\text{\text{\text{\text{\text{\text{\text{\text{\text{\tint{\text{\text{\text{\text{\text{\text{\text{\text{\text{\text{\text{\text{\text{\text{\text{\text{\text{\text{\text{\text{\text{\text{\text{\text{\text{\tint{\text{\text{\text{\text{\text{\tin}\text{\text{\text{\text{\text{\text{\text{\text{\text{\text{\text{\text{\text{\text{\text{\text{\text{\text{\text{\text{\text{\text{\tint{\text{\text{\text{\tint{\text{\text{\text{\text{\text{\tint{\text{\text{\text{\text{\text{\text{\text{\text{\text{\tint{\text{\text{\text{\text{\text{\text{\text{\text{\text{\text{\text{\text{\text{\text{\text{\text{\text{\text{\text{\text{\text{\text{\text{\text{\text{\text{\text{\text{\text{\text{\text{\text{\tint{\text{\text{\text{\text{\text{\text{\text{\text{\text{\tilit{\text{\tint{\text{\tilit{\text{\text{\text{\tilit{\text{\text{\tinit}\text{\text{\text{\text{\text{\text{\tilit{\text{\text{\text{\text{\text{\text{\text{\text{\text{\text{\text{\text{\text{\text{\text{\text{\text{\text{\text{\text{\text{\text{\texi}\text{\text{\text{\text{\text{\text{\text{\text{\text{\text{\ti}}\\tint{\text{\text{\texi}\text{\text{\text{\texi}\text{\text{\text{\text{\texi}\text{\text{\texi{\texi}\tilit{\text{\text{\tetit}}}\tint{\text{\tiint{\text{\tiint{\text{\texi}\text{\ti | CT84 W (\cdot 48)                                   | H8 W <b>√</b> 41       |
| AC02 W ( 13                    | AL05 M © 72                                                                                                                                                                                                                                                                                                                                                                                                                                                                                                                                                                                                                                                                                                                                                                                                                                                                                                                                                                                                                                                                                                                                                                                                                                                                                                                                                                                                                                                                                                                                                                                                                                                                                                                                                                                                                                                                                                                                                                                                                                                                                                                    | В                                                                                                                                                                                                                                                                                                                                                                                                                                                                                                                                                                                                                                                                                                                                                                                                                                                                                                                                                                                                                                                                                                                                                                                                                                                                                                                                                                                                                                                                                                                                                                                                                                                                                                                                                                                                                                                                                                                                                                                                                                                                                                                        | CT36 W () 52                                                                                                                                                                                                                                                                                                                                                                                                                                                                                                                                                                                                                                                                                                                                                                                                                                                                                                                                                                                                                                                                                                                                                                                                                                                                                                                                                                                                                                                                                                                                                                                                                                                                                                                                                                                                                                                                                                                                                                                                                                                                                                             | CT85 W () 53                                        | H10 W ✓ 39             |
| AC03 W ( 13                    | AL06 W ( 33                                                                                                                                                                                                                                                                                                                                                                                                                                                                                                                                                                                                                                                                                                                                                                                                                                                                                                                                                                                                                                                                                                                                                                                                                                                                                                                                                                                                                                                                                                                                                                                                                                                                                                                                                                                                                                                                                                                                                                                                                                                                                                                    | B1 W √ 52                                                                                                                                                                                                                                                                                                                                                                                                                                                                                                                                                                                                                                                                                                                                                                                                                                                                                                                                                                                                                                                                                                                                                                                                                                                                                                                                                                                                                                                                                                                                                                                                                                                                                                                                                                                                                                                                                                                                                                                                                                                                                                                | CT37 W () 51                                                                                                                                                                                                                                                                                                                                                                                                                                                                                                                                                                                                                                                                                                                                                                                                                                                                                                                                                                                                                                                                                                                                                                                                                                                                                                                                                                                                                                                                                                                                                                                                                                                                                                                                                                                                                                                                                                                                                                                                                                                                                                             | CT86 W © 54                                         | H50 W ✓ 37             |
| AC04 W ( 13                    | AL07 F \( \text{\text{\text{\text{\text{\text{\text{\text{\text{\text{\text{\text{\text{\text{\text{\text{\text{\text{\text{\text{\text{\text{\text{\text{\text{\text{\text{\text{\text{\text{\text{\text{\text{\text{\text{\text{\text{\text{\text{\text{\text{\text{\text{\text{\text{\text{\text{\text{\text{\text{\text{\text{\text{\text{\text{\text{\text{\text{\text{\text{\text{\text{\text{\text{\text{\text{\text{\text{\text{\text{\text{\text{\text{\text{\text{\text{\text{\text{\text{\text{\text{\text{\text{\text{\text{\text{\text{\text{\text{\text{\text{\text{\text{\text{\text{\text{\text{\text{\text{\text{\text{\text{\text{\text{\text{\text{\text{\text{\text{\text{\text{\text{\text{\text{\text{\text{\text{\text{\text{\text{\text{\text{\text{\text{\text{\text{\text{\text{\text{\text{\text{\text{\text{\text{\text{\text{\text{\text{\text{\text{\text{\text{\text{\text{\text{\text{\text{\text{\text{\text{\text{\text{\text{\text{\text{\text{\text{\text{\text{\text{\text{\text{\text{\text{\text{\text{\text{\text{\text{\text{\text{\text{\text{\text{\text{\text{\text{\text{\text{\tint{\text{\text{\text{\text{\tint{\text{\text{\tint{\text{\text{\text{\tint{\text{\tint{\text{\tint{\text{\text{\tint{\tint{\text{\tint{\text{\tint{\text{\tint{\text{\tint{\text{\tint{\text{\tint{\text{\tint{\tint{\tint{\tint{\tint{\text{\tint{\tint{\tint{\tint{\tint{\tint{\tint{\tint{\tint{\text{\tint{\tint{\tint{\text{\tint{\tint{\tint{\tint{\tint{\tint{\text{\tint{\tint{\tint{\tint{\tint{\tint{\tint{\tint{\tint{\tint{\tint{\tint{\tint{\tint{\tint{\tinit{\tint{\tinit{\text{\tinit{\text{\tinit{\text{\tinit}\tint{\tinit{\tinit{\tinit{\tinit{\tinit{\tinit{\tinit{\tinit{\tinit{\tinit{\tinit{\tinit{\tinit{\tinit{\tinit{\tinit{\tinit{\tinit{\tinit{\tinit{\tinit{\tinit{\tinit{\tinit{\tinit{\tinit{\tinit{\tinit{\tinit{\tinit{\tinit{\tinit{\tinit{\tiin}\tinit{\tiit{\tiint{\tiinit{\tiin}\tinit{\tiin}\tinit{\tiin}\tiin}\tiin}\tinit{\tiint{\tiinit{\tiin}\tiint{\tiinit{\tiinit{\tiinit{\tiinit{\tiinit{\tiinit{\tiinit{\tiinit{\tiin\tii}}\\tiinit{\tiin}\tiin}\ | B3 W ✓ 50                                                                                                                                                                                                                                                                                                                                                                                                                                                                                                                                                                                                                                                                                                                                                                                                                                                                                                                                                                                                                                                                                                                                                                                                                                                                                                                                                                                                                                                                                                                                                                                                                                                                                                                                                                                                                                                                                                                                                                                                                                                                                                                | CT38 W () 51                                                                                                                                                                                                                                                                                                                                                                                                                                                                                                                                                                                                                                                                                                                                                                                                                                                                                                                                                                                                                                                                                                                                                                                                                                                                                                                                                                                                                                                                                                                                                                                                                                                                                                                                                                                                                                                                                                                                                                                                                                                                                                             | CT87 W () 50                                        |                        |
| AD01 W () 43                   | AL08 W ( 32                                                                                                                                                                                                                                                                                                                                                                                                                                                                                                                                                                                                                                                                                                                                                                                                                                                                                                                                                                                                                                                                                                                                                                                                                                                                                                                                                                                                                                                                                                                                                                                                                                                                                                                                                                                                                                                                                                                                                                                                                                                                                                                    | B4                                                                                                                                                                                                                                                                                                                                                                                                                                                                                                                                                                                                                                                                                                                                                                                                                                                                                                                                                                                                                                                                                                                                                                                                                                                                                                                                                                                                                                                                                                                                                                                                                                                                                                                                                                                                                                                                                                                                                                                                                                                                                                                       | CT39 W () 47                                                                                                                                                                                                                                                                                                                                                                                                                                                                                                                                                                                                                                                                                                                                                                                                                                                                                                                                                                                                                                                                                                                                                                                                                                                                                                                                                                                                                                                                                                                                                                                                                                                                                                                                                                                                                                                                                                                                                                                                                                                                                                             | CT88 W                                              | I6 W <b>√</b> 82       |
| AD02 W ( 43                    | AL09 F 🕓 74                                                                                                                                                                                                                                                                                                                                                                                                                                                                                                                                                                                                                                                                                                                                                                                                                                                                                                                                                                                                                                                                                                                                                                                                                                                                                                                                                                                                                                                                                                                                                                                                                                                                                                                                                                                                                                                                                                                                                                                                                                                                                                                    | B5 W <b>√</b> 50                                                                                                                                                                                                                                                                                                                                                                                                                                                                                                                                                                                                                                                                                                                                                                                                                                                                                                                                                                                                                                                                                                                                                                                                                                                                                                                                                                                                                                                                                                                                                                                                                                                                                                                                                                                                                                                                                                                                                                                                                                                                                                         | CT40 W () 48                                                                                                                                                                                                                                                                                                                                                                                                                                                                                                                                                                                                                                                                                                                                                                                                                                                                                                                                                                                                                                                                                                                                                                                                                                                                                                                                                                                                                                                                                                                                                                                                                                                                                                                                                                                                                                                                                                                                                                                                                                                                                                             | CT89 W <u>()</u> 53                                 | 17 W √ 53              |
| AD03 W 0 42                    | AL10 W 🕓 32                                                                                                                                                                                                                                                                                                                                                                                                                                                                                                                                                                                                                                                                                                                                                                                                                                                                                                                                                                                                                                                                                                                                                                                                                                                                                                                                                                                                                                                                                                                                                                                                                                                                                                                                                                                                                                                                                                                                                                                                                                                                                                                    | B6 W <b>√</b> 82                                                                                                                                                                                                                                                                                                                                                                                                                                                                                                                                                                                                                                                                                                                                                                                                                                                                                                                                                                                                                                                                                                                                                                                                                                                                                                                                                                                                                                                                                                                                                                                                                                                                                                                                                                                                                                                                                                                                                                                                                                                                                                         | CT41 W 0 50                                                                                                                                                                                                                                                                                                                                                                                                                                                                                                                                                                                                                                                                                                                                                                                                                                                                                                                                                                                                                                                                                                                                                                                                                                                                                                                                                                                                                                                                                                                                                                                                                                                                                                                                                                                                                                                                                                                                                                                                                                                                                                              | CT90 W <u>0</u> 47                                  | 17                     |
| AD04 W 🕚 42                    | AL11 F 🕚 73                                                                                                                                                                                                                                                                                                                                                                                                                                                                                                                                                                                                                                                                                                                                                                                                                                                                                                                                                                                                                                                                                                                                                                                                                                                                                                                                                                                                                                                                                                                                                                                                                                                                                                                                                                                                                                                                                                                                                                                                                                                                                                                    | B8 W <b>√ 2</b> 6                                                                                                                                                                                                                                                                                                                                                                                                                                                                                                                                                                                                                                                                                                                                                                                                                                                                                                                                                                                                                                                                                                                                                                                                                                                                                                                                                                                                                                                                                                                                                                                                                                                                                                                                                                                                                                                                                                                                                                                                                                                                                                        | CT42 W 🕚 51                                                                                                                                                                                                                                                                                                                                                                                                                                                                                                                                                                                                                                                                                                                                                                                                                                                                                                                                                                                                                                                                                                                                                                                                                                                                                                                                                                                                                                                                                                                                                                                                                                                                                                                                                                                                                                                                                                                                                                                                                                                                                                              | CT91 W <u>\$\bar{\sqrt{0}}\$ 45</u>                 | 110 W √ 82             |
| AD05 W 🕚 41                    | AL12 W 🕚 34                                                                                                                                                                                                                                                                                                                                                                                                                                                                                                                                                                                                                                                                                                                                                                                                                                                                                                                                                                                                                                                                                                                                                                                                                                                                                                                                                                                                                                                                                                                                                                                                                                                                                                                                                                                                                                                                                                                                                                                                                                                                                                                    | B9 W <b>√ 24</b>                                                                                                                                                                                                                                                                                                                                                                                                                                                                                                                                                                                                                                                                                                                                                                                                                                                                                                                                                                                                                                                                                                                                                                                                                                                                                                                                                                                                                                                                                                                                                                                                                                                                                                                                                                                                                                                                                                                                                                                                                                                                                                         | CT43 W <u>()</u> 53                                                                                                                                                                                                                                                                                                                                                                                                                                                                                                                                                                                                                                                                                                                                                                                                                                                                                                                                                                                                                                                                                                                                                                                                                                                                                                                                                                                                                                                                                                                                                                                                                                                                                                                                                                                                                                                                                                                                                                                                                                                                                                      | CT92 W <u> </u>                                     | I11 W √ 82             |
| AD06 W 🕚 38                    | AL13 F 🕓 73                                                                                                                                                                                                                                                                                                                                                                                                                                                                                                                                                                                                                                                                                                                                                                                                                                                                                                                                                                                                                                                                                                                                                                                                                                                                                                                                                                                                                                                                                                                                                                                                                                                                                                                                                                                                                                                                                                                                                                                                                                                                                                                    | B50 W <b>√</b> 16                                                                                                                                                                                                                                                                                                                                                                                                                                                                                                                                                                                                                                                                                                                                                                                                                                                                                                                                                                                                                                                                                                                                                                                                                                                                                                                                                                                                                                                                                                                                                                                                                                                                                                                                                                                                                                                                                                                                                                                                                                                                                                        | CT44 W 🕚 51                                                                                                                                                                                                                                                                                                                                                                                                                                                                                                                                                                                                                                                                                                                                                                                                                                                                                                                                                                                                                                                                                                                                                                                                                                                                                                                                                                                                                                                                                                                                                                                                                                                                                                                                                                                                                                                                                                                                                                                                                                                                                                              | CT93 W <b>○ 45</b>                                  | l12 W √ 82             |
| AD07 W 🕚 38                    | AL14 W 🖰 33                                                                                                                                                                                                                                                                                                                                                                                                                                                                                                                                                                                                                                                                                                                                                                                                                                                                                                                                                                                                                                                                                                                                                                                                                                                                                                                                                                                                                                                                                                                                                                                                                                                                                                                                                                                                                                                                                                                                                                                                                                                                                                                    |                                                                                                                                                                                                                                                                                                                                                                                                                                                                                                                                                                                                                                                                                                                                                                                                                                                                                                                                                                                                                                                                                                                                                                                                                                                                                                                                                                                                                                                                                                                                                                                                                                                                                                                                                                                                                                                                                                                                                                                                                                                                                                                          | CT45 W <u> </u>                                                                                                                                                                                                                                                                                                                                                                                                                                                                                                                                                                                                                                                                                                                                                                                                                                                                                                                                                                                                                                                                                                                                                                                                                                                                                                                                                                                                                                                                                                                                                                                                                                                                                                                                                                                                                                                                                                                                                                                                                                                                                                          | CT94 W <b>①</b> 47                                  | I13 W ✓ 51             |
| AD08 W 🕛 40                    | AL15 F 🕓 74                                                                                                                                                                                                                                                                                                                                                                                                                                                                                                                                                                                                                                                                                                                                                                                                                                                                                                                                                                                                                                                                                                                                                                                                                                                                                                                                                                                                                                                                                                                                                                                                                                                                                                                                                                                                                                                                                                                                                                                                                                                                                                                    | C                                                                                                                                                                                                                                                                                                                                                                                                                                                                                                                                                                                                                                                                                                                                                                                                                                                                                                                                                                                                                                                                                                                                                                                                                                                                                                                                                                                                                                                                                                                                                                                                                                                                                                                                                                                                                                                                                                                                                                                                                                                                                                                        | CT46 W 🕓 50                                                                                                                                                                                                                                                                                                                                                                                                                                                                                                                                                                                                                                                                                                                                                                                                                                                                                                                                                                                                                                                                                                                                                                                                                                                                                                                                                                                                                                                                                                                                                                                                                                                                                                                                                                                                                                                                                                                                                                                                                                                                                                              | CT95 W <b>U</b> 45                                  | I14 W <b>√</b> 48      |
| AD09 W 🕓 40                    | AL16 W 🕚 31                                                                                                                                                                                                                                                                                                                                                                                                                                                                                                                                                                                                                                                                                                                                                                                                                                                                                                                                                                                                                                                                                                                                                                                                                                                                                                                                                                                                                                                                                                                                                                                                                                                                                                                                                                                                                                                                                                                                                                                                                                                                                                                    | C1 W 🗸 82                                                                                                                                                                                                                                                                                                                                                                                                                                                                                                                                                                                                                                                                                                                                                                                                                                                                                                                                                                                                                                                                                                                                                                                                                                                                                                                                                                                                                                                                                                                                                                                                                                                                                                                                                                                                                                                                                                                                                                                                                                                                                                                | CT47 W 🕓 49                                                                                                                                                                                                                                                                                                                                                                                                                                                                                                                                                                                                                                                                                                                                                                                                                                                                                                                                                                                                                                                                                                                                                                                                                                                                                                                                                                                                                                                                                                                                                                                                                                                                                                                                                                                                                                                                                                                                                                                                                                                                                                              | CT96 W <b>47</b>                                    | I15 W <b>√ 27</b>      |
| AD10 W <u> </u>                | AL17 F 🕚 74                                                                                                                                                                                                                                                                                                                                                                                                                                                                                                                                                                                                                                                                                                                                                                                                                                                                                                                                                                                                                                                                                                                                                                                                                                                                                                                                                                                                                                                                                                                                                                                                                                                                                                                                                                                                                                                                                                                                                                                                                                                                                                                    | C2 W 🗸 82                                                                                                                                                                                                                                                                                                                                                                                                                                                                                                                                                                                                                                                                                                                                                                                                                                                                                                                                                                                                                                                                                                                                                                                                                                                                                                                                                                                                                                                                                                                                                                                                                                                                                                                                                                                                                                                                                                                                                                                                                                                                                                                | CT48 W 🕚 50                                                                                                                                                                                                                                                                                                                                                                                                                                                                                                                                                                                                                                                                                                                                                                                                                                                                                                                                                                                                                                                                                                                                                                                                                                                                                                                                                                                                                                                                                                                                                                                                                                                                                                                                                                                                                                                                                                                                                                                                                                                                                                              | CT97 W <u>\$\bar{\sqrt{0}}\$</u> 50                 |                        |
| AD11 W 🕚 36                    | AL18 W 🕚 33                                                                                                                                                                                                                                                                                                                                                                                                                                                                                                                                                                                                                                                                                                                                                                                                                                                                                                                                                                                                                                                                                                                                                                                                                                                                                                                                                                                                                                                                                                                                                                                                                                                                                                                                                                                                                                                                                                                                                                                                                                                                                                                    | C3 W <b>√</b> 82                                                                                                                                                                                                                                                                                                                                                                                                                                                                                                                                                                                                                                                                                                                                                                                                                                                                                                                                                                                                                                                                                                                                                                                                                                                                                                                                                                                                                                                                                                                                                                                                                                                                                                                                                                                                                                                                                                                                                                                                                                                                                                         | CT49 W 🕚 49                                                                                                                                                                                                                                                                                                                                                                                                                                                                                                                                                                                                                                                                                                                                                                                                                                                                                                                                                                                                                                                                                                                                                                                                                                                                                                                                                                                                                                                                                                                                                                                                                                                                                                                                                                                                                                                                                                                                                                                                                                                                                                              | CT98 W 🕚 51                                         | J                      |
| AF01 W 🕚 18                    | AL19 F 🕓 74                                                                                                                                                                                                                                                                                                                                                                                                                                                                                                                                                                                                                                                                                                                                                                                                                                                                                                                                                                                                                                                                                                                                                                                                                                                                                                                                                                                                                                                                                                                                                                                                                                                                                                                                                                                                                                                                                                                                                                                                                                                                                                                    | CT01 W 🕚 50                                                                                                                                                                                                                                                                                                                                                                                                                                                                                                                                                                                                                                                                                                                                                                                                                                                                                                                                                                                                                                                                                                                                                                                                                                                                                                                                                                                                                                                                                                                                                                                                                                                                                                                                                                                                                                                                                                                                                                                                                                                                                                              | CT50 W <b>(</b> 55                                                                                                                                                                                                                                                                                                                                                                                                                                                                                                                                                                                                                                                                                                                                                                                                                                                                                                                                                                                                                                                                                                                                                                                                                                                                                                                                                                                                                                                                                                                                                                                                                                                                                                                                                                                                                                                                                                                                                                                                                                                                                                       | CT99 W <b>51</b>                                    | J2 W 🗸 10              |
| AF02 W <b>(</b> ) 18           | AL20 W 🕚 34                                                                                                                                                                                                                                                                                                                                                                                                                                                                                                                                                                                                                                                                                                                                                                                                                                                                                                                                                                                                                                                                                                                                                                                                                                                                                                                                                                                                                                                                                                                                                                                                                                                                                                                                                                                                                                                                                                                                                                                                                                                                                                                    | CT02 W 🕚 52                                                                                                                                                                                                                                                                                                                                                                                                                                                                                                                                                                                                                                                                                                                                                                                                                                                                                                                                                                                                                                                                                                                                                                                                                                                                                                                                                                                                                                                                                                                                                                                                                                                                                                                                                                                                                                                                                                                                                                                                                                                                                                              | CT51 W <b>(</b> 49                                                                                                                                                                                                                                                                                                                                                                                                                                                                                                                                                                                                                                                                                                                                                                                                                                                                                                                                                                                                                                                                                                                                                                                                                                                                                                                                                                                                                                                                                                                                                                                                                                                                                                                                                                                                                                                                                                                                                                                                                                                                                                       | CT100 W <u>46</u>                                   | J3 SC √ 7              |
| AF03 W 🕛 18                    | AL21 W 0 34                                                                                                                                                                                                                                                                                                                                                                                                                                                                                                                                                                                                                                                                                                                                                                                                                                                                                                                                                                                                                                                                                                                                                                                                                                                                                                                                                                                                                                                                                                                                                                                                                                                                                                                                                                                                                                                                                                                                                                                                                                                                                                                    | CT03 W ( 45                                                                                                                                                                                                                                                                                                                                                                                                                                                                                                                                                                                                                                                                                                                                                                                                                                                                                                                                                                                                                                                                                                                                                                                                                                                                                                                                                                                                                                                                                                                                                                                                                                                                                                                                                                                                                                                                                                                                                                                                                                                                                                              | CT52 W () 55                                                                                                                                                                                                                                                                                                                                                                                                                                                                                                                                                                                                                                                                                                                                                                                                                                                                                                                                                                                                                                                                                                                                                                                                                                                                                                                                                                                                                                                                                                                                                                                                                                                                                                                                                                                                                                                                                                                                                                                                                                                                                                             | CT101 W ( 47                                        | J4 SC \ 84             |
| AF04 W 🕚 18                    | AL22 W 🕚 34                                                                                                                                                                                                                                                                                                                                                                                                                                                                                                                                                                                                                                                                                                                                                                                                                                                                                                                                                                                                                                                                                                                                                                                                                                                                                                                                                                                                                                                                                                                                                                                                                                                                                                                                                                                                                                                                                                                                                                                                                                                                                                                    | CT04 W ( 55                                                                                                                                                                                                                                                                                                                                                                                                                                                                                                                                                                                                                                                                                                                                                                                                                                                                                                                                                                                                                                                                                                                                                                                                                                                                                                                                                                                                                                                                                                                                                                                                                                                                                                                                                                                                                                                                                                                                                                                                                                                                                                              | CT53 W 🕚 51                                                                                                                                                                                                                                                                                                                                                                                                                                                                                                                                                                                                                                                                                                                                                                                                                                                                                                                                                                                                                                                                                                                                                                                                                                                                                                                                                                                                                                                                                                                                                                                                                                                                                                                                                                                                                                                                                                                                                                                                                                                                                                              | CT102 W () 45                                       | J5                     |