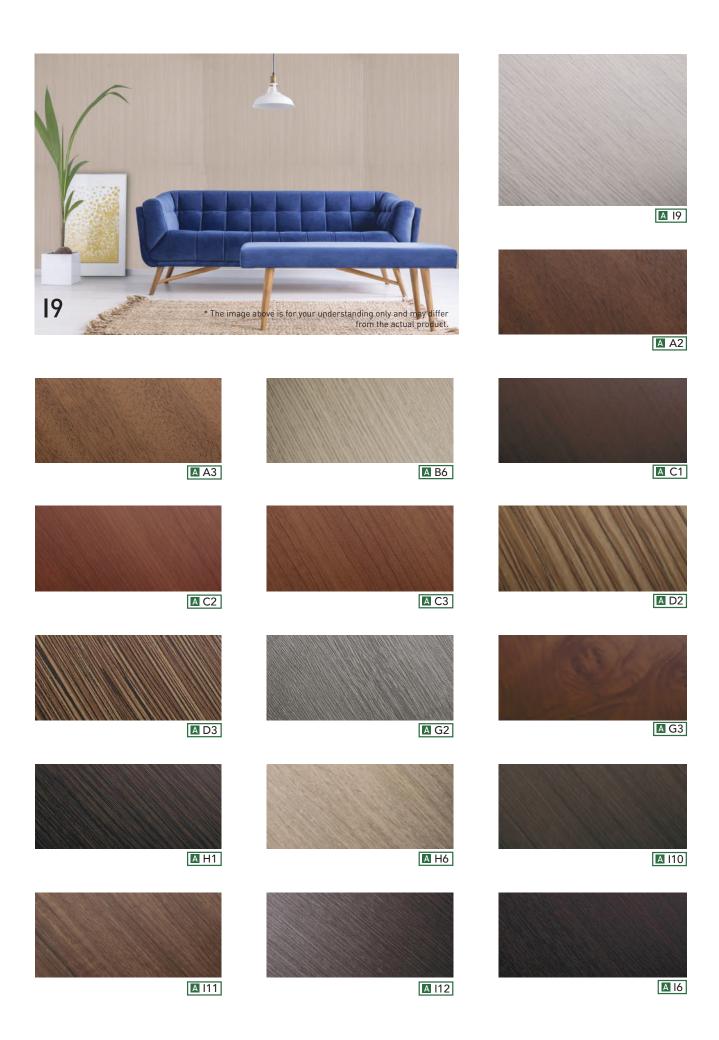

WHY REPLACE WHEN YOU CAN UPGRADE?

| ۸                              | Δ                                                                                                                                                                                                                                                                                                                                                                                                                                                                                                                                                                                                                                                                                                                                                                                                                                                                                                                                                                                                                                                                                                                                                                                                                                                                                                                                                                                                                                                                                                                                                                                                                                                                                                                                                                                                                                                                                                                                                                                                                                                                                                                              | ٨                                                                                                                                                                                                                                                                                                                                                                                                                                                                                                                                                                                                                                                                                                                                                                                                                                                                                                                                                                                                                                                                                                                                                                                                                                                                                                                                                                                                                                                                                                                                                                                                                                                                                                                                                                                                                                                                                                                                                                                                                                                                                                                        | С                                                                                                                                                                                                                                                                                                                                                                                                                                                                                                                                                                                                                                                                                                                                                                                                                                                                                                                                                                                                                                                                                                                                                                                                                                                                                                                                                                                                                                                                                                                                                                                                                                                                                                                                                                                                                                                                                                                                                                                                                                                                                                                        | С                                                   | D                      |
|--------------------------------|--------------------------------------------------------------------------------------------------------------------------------------------------------------------------------------------------------------------------------------------------------------------------------------------------------------------------------------------------------------------------------------------------------------------------------------------------------------------------------------------------------------------------------------------------------------------------------------------------------------------------------------------------------------------------------------------------------------------------------------------------------------------------------------------------------------------------------------------------------------------------------------------------------------------------------------------------------------------------------------------------------------------------------------------------------------------------------------------------------------------------------------------------------------------------------------------------------------------------------------------------------------------------------------------------------------------------------------------------------------------------------------------------------------------------------------------------------------------------------------------------------------------------------------------------------------------------------------------------------------------------------------------------------------------------------------------------------------------------------------------------------------------------------------------------------------------------------------------------------------------------------------------------------------------------------------------------------------------------------------------------------------------------------------------------------------------------------------------------------------------------------|--------------------------------------------------------------------------------------------------------------------------------------------------------------------------------------------------------------------------------------------------------------------------------------------------------------------------------------------------------------------------------------------------------------------------------------------------------------------------------------------------------------------------------------------------------------------------------------------------------------------------------------------------------------------------------------------------------------------------------------------------------------------------------------------------------------------------------------------------------------------------------------------------------------------------------------------------------------------------------------------------------------------------------------------------------------------------------------------------------------------------------------------------------------------------------------------------------------------------------------------------------------------------------------------------------------------------------------------------------------------------------------------------------------------------------------------------------------------------------------------------------------------------------------------------------------------------------------------------------------------------------------------------------------------------------------------------------------------------------------------------------------------------------------------------------------------------------------------------------------------------------------------------------------------------------------------------------------------------------------------------------------------------------------------------------------------------------------------------------------------------|--------------------------------------------------------------------------------------------------------------------------------------------------------------------------------------------------------------------------------------------------------------------------------------------------------------------------------------------------------------------------------------------------------------------------------------------------------------------------------------------------------------------------------------------------------------------------------------------------------------------------------------------------------------------------------------------------------------------------------------------------------------------------------------------------------------------------------------------------------------------------------------------------------------------------------------------------------------------------------------------------------------------------------------------------------------------------------------------------------------------------------------------------------------------------------------------------------------------------------------------------------------------------------------------------------------------------------------------------------------------------------------------------------------------------------------------------------------------------------------------------------------------------------------------------------------------------------------------------------------------------------------------------------------------------------------------------------------------------------------------------------------------------------------------------------------------------------------------------------------------------------------------------------------------------------------------------------------------------------------------------------------------------------------------------------------------------------------------------------------------------|-----------------------------------------------------|------------------------|
| Α                              | Α                                                                                                                                                                                                                                                                                                                                                                                                                                                                                                                                                                                                                                                                                                                                                                                                                                                                                                                                                                                                                                                                                                                                                                                                                                                                                                                                                                                                                                                                                                                                                                                                                                                                                                                                                                                                                                                                                                                                                                                                                                                                                                                              | A                                                                                                                                                                                                                                                                                                                                                                                                                                                                                                                                                                                                                                                                                                                                                                                                                                                                                                                                                                                                                                                                                                                                                                                                                                                                                                                                                                                                                                                                                                                                                                                                                                                                                                                                                                                                                                                                                                                                                                                                                                                                                                                        | C                                                                                                                                                                                                                                                                                                                                                                                                                                                                                                                                                                                                                                                                                                                                                                                                                                                                                                                                                                                                                                                                                                                                                                                                                                                                                                                                                                                                                                                                                                                                                                                                                                                                                                                                                                                                                                                                                                                                                                                                                                                                                                                        |                                                     | D                      |
| A1 W \ 54                      | AF05 W ( 18                                                                                                                                                                                                                                                                                                                                                                                                                                                                                                                                                                                                                                                                                                                                                                                                                                                                                                                                                                                                                                                                                                                                                                                                                                                                                                                                                                                                                                                                                                                                                                                                                                                                                                                                                                                                                                                                                                                                                                                                                                                                                                                    | AL23 W ( 31                                                                                                                                                                                                                                                                                                                                                                                                                                                                                                                                                                                                                                                                                                                                                                                                                                                                                                                                                                                                                                                                                                                                                                                                                                                                                                                                                                                                                                                                                                                                                                                                                                                                                                                                                                                                                                                                                                                                                                                                                                                                                                              | CT05 W © 52                                                                                                                                                                                                                                                                                                                                                                                                                                                                                                                                                                                                                                                                                                                                                                                                                                                                                                                                                                                                                                                                                                                                                                                                                                                                                                                                                                                                                                                                                                                                                                                                                                                                                                                                                                                                                                                                                                                                                                                                                                                                                                              | CT54 W 0 52                                         | D1 W \ 54              |
| A2 W \ 82                      | AF06 W 0 18                                                                                                                                                                                                                                                                                                                                                                                                                                                                                                                                                                                                                                                                                                                                                                                                                                                                                                                                                                                                                                                                                                                                                                                                                                                                                                                                                                                                                                                                                                                                                                                                                                                                                                                                                                                                                                                                                                                                                                                                                                                                                                                    | AL24 W () 32                                                                                                                                                                                                                                                                                                                                                                                                                                                                                                                                                                                                                                                                                                                                                                                                                                                                                                                                                                                                                                                                                                                                                                                                                                                                                                                                                                                                                                                                                                                                                                                                                                                                                                                                                                                                                                                                                                                                                                                                                                                                                                             | CT06 W ( 48                                                                                                                                                                                                                                                                                                                                                                                                                                                                                                                                                                                                                                                                                                                                                                                                                                                                                                                                                                                                                                                                                                                                                                                                                                                                                                                                                                                                                                                                                                                                                                                                                                                                                                                                                                                                                                                                                                                                                                                                                                                                                                              | CT55 W (5 54                                        | D2 W \ 82              |
| A3 W \ 82                      | AF07 W 0 18                                                                                                                                                                                                                                                                                                                                                                                                                                                                                                                                                                                                                                                                                                                                                                                                                                                                                                                                                                                                                                                                                                                                                                                                                                                                                                                                                                                                                                                                                                                                                                                                                                                                                                                                                                                                                                                                                                                                                                                                                                                                                                                    | AL25 W (5) 34                                                                                                                                                                                                                                                                                                                                                                                                                                                                                                                                                                                                                                                                                                                                                                                                                                                                                                                                                                                                                                                                                                                                                                                                                                                                                                                                                                                                                                                                                                                                                                                                                                                                                                                                                                                                                                                                                                                                                                                                                                                                                                            | CT07 W ( 49                                                                                                                                                                                                                                                                                                                                                                                                                                                                                                                                                                                                                                                                                                                                                                                                                                                                                                                                                                                                                                                                                                                                                                                                                                                                                                                                                                                                                                                                                                                                                                                                                                                                                                                                                                                                                                                                                                                                                                                                                                                                                                              | CT56 W <b>§</b> 52                                  | D3 W √ 82<br>D4 W √ 38 |
| A4 W ( 54<br>AA01 W ( 27       | AF08 W ( 19<br>AF09 W ( 18                                                                                                                                                                                                                                                                                                                                                                                                                                                                                                                                                                                                                                                                                                                                                                                                                                                                                                                                                                                                                                                                                                                                                                                                                                                                                                                                                                                                                                                                                                                                                                                                                                                                                                                                                                                                                                                                                                                                                                                                                                                                                                     | AL26 W \( \bar{\cup} \) 32  AL27 W \( \bar{\cup} \) 32                                                                                                                                                                                                                                                                                                                                                                                                                                                                                                                                                                                                                                                                                                                                                                                                                                                                                                                                                                                                                                                                                                                                                                                                                                                                                                                                                                                                                                                                                                                                                                                                                                                                                                                                                                                                                                                                                                                                                                                                                                                                   | CT08 W (\) 53                                                                                                                                                                                                                                                                                                                                                                                                                                                                                                                                                                                                                                                                                                                                                                                                                                                                                                                                                                                                                                                                                                                                                                                                                                                                                                                                                                                                                                                                                                                                                                                                                                                                                                                                                                                                                                                                                                                                                                                                                                                                                                            | CT58 W ( 55                                         | D4                     |
| AA01 W © 27                    | AF10 W ( 19                                                                                                                                                                                                                                                                                                                                                                                                                                                                                                                                                                                                                                                                                                                                                                                                                                                                                                                                                                                                                                                                                                                                                                                                                                                                                                                                                                                                                                                                                                                                                                                                                                                                                                                                                                                                                                                                                                                                                                                                                                                                                                                    | AL28 W () 33                                                                                                                                                                                                                                                                                                                                                                                                                                                                                                                                                                                                                                                                                                                                                                                                                                                                                                                                                                                                                                                                                                                                                                                                                                                                                                                                                                                                                                                                                                                                                                                                                                                                                                                                                                                                                                                                                                                                                                                                                                                                                                             | CT10 W ( 52                                                                                                                                                                                                                                                                                                                                                                                                                                                                                                                                                                                                                                                                                                                                                                                                                                                                                                                                                                                                                                                                                                                                                                                                                                                                                                                                                                                                                                                                                                                                                                                                                                                                                                                                                                                                                                                                                                                                                                                                                                                                                                              | CT59 W ( 54                                         | E                      |
| AA03 W ( 27                    | AG01 W ( 31                                                                                                                                                                                                                                                                                                                                                                                                                                                                                                                                                                                                                                                                                                                                                                                                                                                                                                                                                                                                                                                                                                                                                                                                                                                                                                                                                                                                                                                                                                                                                                                                                                                                                                                                                                                                                                                                                                                                                                                                                                                                                                                    | AL29 W ( 31                                                                                                                                                                                                                                                                                                                                                                                                                                                                                                                                                                                                                                                                                                                                                                                                                                                                                                                                                                                                                                                                                                                                                                                                                                                                                                                                                                                                                                                                                                                                                                                                                                                                                                                                                                                                                                                                                                                                                                                                                                                                                                              | CT11 W () 51                                                                                                                                                                                                                                                                                                                                                                                                                                                                                                                                                                                                                                                                                                                                                                                                                                                                                                                                                                                                                                                                                                                                                                                                                                                                                                                                                                                                                                                                                                                                                                                                                                                                                                                                                                                                                                                                                                                                                                                                                                                                                                             | CT60 W () 52                                        | E1                     |
| AA04 W () 27                   | AG02 W () 32                                                                                                                                                                                                                                                                                                                                                                                                                                                                                                                                                                                                                                                                                                                                                                                                                                                                                                                                                                                                                                                                                                                                                                                                                                                                                                                                                                                                                                                                                                                                                                                                                                                                                                                                                                                                                                                                                                                                                                                                                                                                                                                   | AL30 W ( 32                                                                                                                                                                                                                                                                                                                                                                                                                                                                                                                                                                                                                                                                                                                                                                                                                                                                                                                                                                                                                                                                                                                                                                                                                                                                                                                                                                                                                                                                                                                                                                                                                                                                                                                                                                                                                                                                                                                                                                                                                                                                                                              | CT12 W () 47                                                                                                                                                                                                                                                                                                                                                                                                                                                                                                                                                                                                                                                                                                                                                                                                                                                                                                                                                                                                                                                                                                                                                                                                                                                                                                                                                                                                                                                                                                                                                                                                                                                                                                                                                                                                                                                                                                                                                                                                                                                                                                             | CT61 W © 54                                         | E4                     |
| AA05 W <b>①</b> 27             | AG03 W () 34                                                                                                                                                                                                                                                                                                                                                                                                                                                                                                                                                                                                                                                                                                                                                                                                                                                                                                                                                                                                                                                                                                                                                                                                                                                                                                                                                                                                                                                                                                                                                                                                                                                                                                                                                                                                                                                                                                                                                                                                                                                                                                                   | AL31 W ( 31                                                                                                                                                                                                                                                                                                                                                                                                                                                                                                                                                                                                                                                                                                                                                                                                                                                                                                                                                                                                                                                                                                                                                                                                                                                                                                                                                                                                                                                                                                                                                                                                                                                                                                                                                                                                                                                                                                                                                                                                                                                                                                              | CT13 W () 45                                                                                                                                                                                                                                                                                                                                                                                                                                                                                                                                                                                                                                                                                                                                                                                                                                                                                                                                                                                                                                                                                                                                                                                                                                                                                                                                                                                                                                                                                                                                                                                                                                                                                                                                                                                                                                                                                                                                                                                                                                                                                                             | CT62 W <u></u> 47                                   | E50 W 🕚 35             |
| AA06 W ( 25                    | AG04 W 🕚 31                                                                                                                                                                                                                                                                                                                                                                                                                                                                                                                                                                                                                                                                                                                                                                                                                                                                                                                                                                                                                                                                                                                                                                                                                                                                                                                                                                                                                                                                                                                                                                                                                                                                                                                                                                                                                                                                                                                                                                                                                                                                                                                    | AL32 W ( 34                                                                                                                                                                                                                                                                                                                                                                                                                                                                                                                                                                                                                                                                                                                                                                                                                                                                                                                                                                                                                                                                                                                                                                                                                                                                                                                                                                                                                                                                                                                                                                                                                                                                                                                                                                                                                                                                                                                                                                                                                                                                                                              | CT14 W () 47                                                                                                                                                                                                                                                                                                                                                                                                                                                                                                                                                                                                                                                                                                                                                                                                                                                                                                                                                                                                                                                                                                                                                                                                                                                                                                                                                                                                                                                                                                                                                                                                                                                                                                                                                                                                                                                                                                                                                                                                                                                                                                             | CT63 W 0 51                                         |                        |
| AA07 W 🕦 25                    | AG05 W 🕓 31                                                                                                                                                                                                                                                                                                                                                                                                                                                                                                                                                                                                                                                                                                                                                                                                                                                                                                                                                                                                                                                                                                                                                                                                                                                                                                                                                                                                                                                                                                                                                                                                                                                                                                                                                                                                                                                                                                                                                                                                                                                                                                                    | AL33 W ( 31                                                                                                                                                                                                                                                                                                                                                                                                                                                                                                                                                                                                                                                                                                                                                                                                                                                                                                                                                                                                                                                                                                                                                                                                                                                                                                                                                                                                                                                                                                                                                                                                                                                                                                                                                                                                                                                                                                                                                                                                                                                                                                              | CT15 W (\) 48                                                                                                                                                                                                                                                                                                                                                                                                                                                                                                                                                                                                                                                                                                                                                                                                                                                                                                                                                                                                                                                                                                                                                                                                                                                                                                                                                                                                                                                                                                                                                                                                                                                                                                                                                                                                                                                                                                                                                                                                                                                                                                            | CT64 W 0 51                                         | F                      |
| AA08 W <u>0</u> 26             | AG06 W 🕓 33                                                                                                                                                                                                                                                                                                                                                                                                                                                                                                                                                                                                                                                                                                                                                                                                                                                                                                                                                                                                                                                                                                                                                                                                                                                                                                                                                                                                                                                                                                                                                                                                                                                                                                                                                                                                                                                                                                                                                                                                                                                                                                                    | AL34 W 🕚 33                                                                                                                                                                                                                                                                                                                                                                                                                                                                                                                                                                                                                                                                                                                                                                                                                                                                                                                                                                                                                                                                                                                                                                                                                                                                                                                                                                                                                                                                                                                                                                                                                                                                                                                                                                                                                                                                                                                                                                                                                                                                                                              | CT16 W (\( \) 48                                                                                                                                                                                                                                                                                                                                                                                                                                                                                                                                                                                                                                                                                                                                                                                                                                                                                                                                                                                                                                                                                                                                                                                                                                                                                                                                                                                                                                                                                                                                                                                                                                                                                                                                                                                                                                                                                                                                                                                                                                                                                                         | CT65 W <u>\$\bar{\bar{\bar{\bar{\bar{\bar{\bar{</u> | F4                     |
| AA09 W <u>0</u> 25             | AG07 W 🕚 31                                                                                                                                                                                                                                                                                                                                                                                                                                                                                                                                                                                                                                                                                                                                                                                                                                                                                                                                                                                                                                                                                                                                                                                                                                                                                                                                                                                                                                                                                                                                                                                                                                                                                                                                                                                                                                                                                                                                                                                                                                                                                                                    | AL35 W () 34                                                                                                                                                                                                                                                                                                                                                                                                                                                                                                                                                                                                                                                                                                                                                                                                                                                                                                                                                                                                                                                                                                                                                                                                                                                                                                                                                                                                                                                                                                                                                                                                                                                                                                                                                                                                                                                                                                                                                                                                                                                                                                             | CT17 W <u>0</u> 47                                                                                                                                                                                                                                                                                                                                                                                                                                                                                                                                                                                                                                                                                                                                                                                                                                                                                                                                                                                                                                                                                                                                                                                                                                                                                                                                                                                                                                                                                                                                                                                                                                                                                                                                                                                                                                                                                                                                                                                                                                                                                                       | CT66 W <u> </u>                                     | F5 W <b>√</b> 26       |
| AA10 W 🕚 22                    | AG08 W 🕚 31                                                                                                                                                                                                                                                                                                                                                                                                                                                                                                                                                                                                                                                                                                                                                                                                                                                                                                                                                                                                                                                                                                                                                                                                                                                                                                                                                                                                                                                                                                                                                                                                                                                                                                                                                                                                                                                                                                                                                                                                                                                                                                                    | AL36 W ( 31                                                                                                                                                                                                                                                                                                                                                                                                                                                                                                                                                                                                                                                                                                                                                                                                                                                                                                                                                                                                                                                                                                                                                                                                                                                                                                                                                                                                                                                                                                                                                                                                                                                                                                                                                                                                                                                                                                                                                                                                                                                                                                              | CT18 W <b>(</b> 45                                                                                                                                                                                                                                                                                                                                                                                                                                                                                                                                                                                                                                                                                                                                                                                                                                                                                                                                                                                                                                                                                                                                                                                                                                                                                                                                                                                                                                                                                                                                                                                                                                                                                                                                                                                                                                                                                                                                                                                                                                                                                                       | CT67 W <u></u> 54                                   | F6 W <b>√</b> 54       |
| AA11 W 🕚 22                    | AG09 W 🕓 32                                                                                                                                                                                                                                                                                                                                                                                                                                                                                                                                                                                                                                                                                                                                                                                                                                                                                                                                                                                                                                                                                                                                                                                                                                                                                                                                                                                                                                                                                                                                                                                                                                                                                                                                                                                                                                                                                                                                                                                                                                                                                                                    | AT01 W ( 33                                                                                                                                                                                                                                                                                                                                                                                                                                                                                                                                                                                                                                                                                                                                                                                                                                                                                                                                                                                                                                                                                                                                                                                                                                                                                                                                                                                                                                                                                                                                                                                                                                                                                                                                                                                                                                                                                                                                                                                                                                                                                                              | CT19 W <b>(</b> 45                                                                                                                                                                                                                                                                                                                                                                                                                                                                                                                                                                                                                                                                                                                                                                                                                                                                                                                                                                                                                                                                                                                                                                                                                                                                                                                                                                                                                                                                                                                                                                                                                                                                                                                                                                                                                                                                                                                                                                                                                                                                                                       | CT68 W 🕚 54                                         | F7 W ✓ 35              |
| AA12 W 🕦 22                    | AG10 W 🕓 33                                                                                                                                                                                                                                                                                                                                                                                                                                                                                                                                                                                                                                                                                                                                                                                                                                                                                                                                                                                                                                                                                                                                                                                                                                                                                                                                                                                                                                                                                                                                                                                                                                                                                                                                                                                                                                                                                                                                                                                                                                                                                                                    | AT02 W () 34                                                                                                                                                                                                                                                                                                                                                                                                                                                                                                                                                                                                                                                                                                                                                                                                                                                                                                                                                                                                                                                                                                                                                                                                                                                                                                                                                                                                                                                                                                                                                                                                                                                                                                                                                                                                                                                                                                                                                                                                                                                                                                             | CT20 W 0 48                                                                                                                                                                                                                                                                                                                                                                                                                                                                                                                                                                                                                                                                                                                                                                                                                                                                                                                                                                                                                                                                                                                                                                                                                                                                                                                                                                                                                                                                                                                                                                                                                                                                                                                                                                                                                                                                                                                                                                                                                                                                                                              | CT69 W <b>(</b> 49                                  |                        |
| AA13 W 🕚 21                    | AG11 W 🕚 32                                                                                                                                                                                                                                                                                                                                                                                                                                                                                                                                                                                                                                                                                                                                                                                                                                                                                                                                                                                                                                                                                                                                                                                                                                                                                                                                                                                                                                                                                                                                                                                                                                                                                                                                                                                                                                                                                                                                                                                                                                                                                                                    | AT03 W 🕚 33                                                                                                                                                                                                                                                                                                                                                                                                                                                                                                                                                                                                                                                                                                                                                                                                                                                                                                                                                                                                                                                                                                                                                                                                                                                                                                                                                                                                                                                                                                                                                                                                                                                                                                                                                                                                                                                                                                                                                                                                                                                                                                              | CT21 W 🕓 53                                                                                                                                                                                                                                                                                                                                                                                                                                                                                                                                                                                                                                                                                                                                                                                                                                                                                                                                                                                                                                                                                                                                                                                                                                                                                                                                                                                                                                                                                                                                                                                                                                                                                                                                                                                                                                                                                                                                                                                                                                                                                                              | CT70 W <u>\$\bar{\bar{\bar{\bar{\bar{\bar{\bar{</u> | G                      |
| AA14 W 🕛 21                    | AG12 W 🕚 31                                                                                                                                                                                                                                                                                                                                                                                                                                                                                                                                                                                                                                                                                                                                                                                                                                                                                                                                                                                                                                                                                                                                                                                                                                                                                                                                                                                                                                                                                                                                                                                                                                                                                                                                                                                                                                                                                                                                                                                                                                                                                                                    | AT04 W 🕚 34                                                                                                                                                                                                                                                                                                                                                                                                                                                                                                                                                                                                                                                                                                                                                                                                                                                                                                                                                                                                                                                                                                                                                                                                                                                                                                                                                                                                                                                                                                                                                                                                                                                                                                                                                                                                                                                                                                                                                                                                                                                                                                              | CT22 W 🕚 50                                                                                                                                                                                                                                                                                                                                                                                                                                                                                                                                                                                                                                                                                                                                                                                                                                                                                                                                                                                                                                                                                                                                                                                                                                                                                                                                                                                                                                                                                                                                                                                                                                                                                                                                                                                                                                                                                                                                                                                                                                                                                                              | CT71 W <u> </u>                                     | G0 W ✓ 23              |
| AA15 W 🕚 20                    | AG13 W 🕚 30                                                                                                                                                                                                                                                                                                                                                                                                                                                                                                                                                                                                                                                                                                                                                                                                                                                                                                                                                                                                                                                                                                                                                                                                                                                                                                                                                                                                                                                                                                                                                                                                                                                                                                                                                                                                                                                                                                                                                                                                                                                                                                                    | AT05 W \(\text{\text{\text{\text{\text{\text{\text{\text{\text{\text{\text{\text{\text{\text{\text{\text{\text{\text{\text{\text{\text{\text{\text{\text{\text{\text{\text{\text{\text{\text{\text{\text{\text{\text{\text{\text{\text{\text{\text{\text{\text{\text{\text{\text{\text{\text{\text{\text{\text{\text{\text{\text{\text{\text{\text{\text{\text{\text{\text{\text{\text{\text{\text{\text{\text{\text{\text{\text{\text{\text{\text{\text{\text{\text{\text{\text{\text{\text{\text{\text{\text{\text{\text{\text{\text{\text{\text{\text{\text{\text{\text{\text{\text{\text{\text{\text{\text{\text{\text{\text{\text{\text{\text{\text{\text{\text{\text{\text{\text{\text{\text{\text{\text{\text{\text{\tinx{\tiny{\tint{\text{\text{\text{\text{\text{\text{\text{\text{\text{\text{\text{\text{\text{\text{\text{\text{\text{\text{\text{\text{\text{\text{\text{\text{\text{\text{\text{\text{\text{\tinx{\tinx{\tinx{\tinx{\tinx{\tinx{\tinx{\text{\text{\text{\text{\text{\tinx{\tinx{\tinx{\tinx{\tinx{\tinx{\tinx{\tinx{\tinx{\tinx{\tinx{\tinx{\tinx{\tinx{\tinx{\tinx{\tinx{\tinx{\tinx{\tinx{\tinx{\tinx{\tinx{\tinx{\tinx{\tinx{\tinx{\tinx{\tinx{\tinx{\tinx{\tinx{\tinx{\tinx{\tinx{\tinx{\tinx{\tinx{\tinx{\tinx{\tinx{\tinx{\tinx{\tinx{\tinx{\tinx{\tinx{\tinx{\tinx{\tinx{\tinx{\tinx{\tinx{\tinx{\tinx{\tinx{\tinx{\tinx{\tinx{\tinx{\tinx{\tinx{\tinx{\tinx{\tinx{\tinx{\tinx{\tinx{\tinx{\tinx{\tinx{\tinx{\tinx{\tinx{\tinx{\tinx{\tinx{\tinx{\tinx{\tinx{\tinx{\tinx{\tinx{\tinx{\tinx{\tinx{\tinx{\tinx{\tinx{\tinx{\tinx{\tinx{\tinx{\tinx{\tinx{\tinx{\tinx{\tinx{\tinx{\tinx{\tinx{\tinx{\tinx{\tinx{\tinx{\tinx{\tinx{\tinx{\tinx{\tinx{\tinx{\tinx{\tinx{\tinx{\tinx{\tinx{\tinx{\tinx{\tinx{\tinx{\tinx{\tinx{\tinx{\tinx{\tinx{\tinx{\tinx{\tinx{\tinx{\tinx{\tinx{\tinx{\tinx{\tinx{\tinx{\tinx{\tinx{\tinx{\tinx{\tinx{\tinx{\tinx{\tinx{\tinx{\tinx{\tinx{\tinx{\tinx{\tinx{\tinx{\tinx{\tinx{\tinx{\tinx{\tinx{\tinx{\tinx{\tinx{\tinx{\tinx{\tinx{\tinx{\tinx{\tinx{\tinx{\tin\tii}\\ \tinx{\tinx{\tinx{\tinx{\tinx{\tinx{\tinx{\tinx{\tinx{\tinx{\tinx{\tinx{\ti | CT23 W 🕚 53                                                                                                                                                                                                                                                                                                                                                                                                                                                                                                                                                                                                                                                                                                                                                                                                                                                                                                                                                                                                                                                                                                                                                                                                                                                                                                                                                                                                                                                                                                                                                                                                                                                                                                                                                                                                                                                                                                                                                                                                                                                                                                              | CT72 W <u> </u>                                     | G2 W √ 82              |
| AA16 W 🕚 20                    | AG14 W 🕓 30                                                                                                                                                                                                                                                                                                                                                                                                                                                                                                                                                                                                                                                                                                                                                                                                                                                                                                                                                                                                                                                                                                                                                                                                                                                                                                                                                                                                                                                                                                                                                                                                                                                                                                                                                                                                                                                                                                                                                                                                                                                                                                                    | AT06 W <u>()</u> 35                                                                                                                                                                                                                                                                                                                                                                                                                                                                                                                                                                                                                                                                                                                                                                                                                                                                                                                                                                                                                                                                                                                                                                                                                                                                                                                                                                                                                                                                                                                                                                                                                                                                                                                                                                                                                                                                                                                                                                                                                                                                                                      | CT24 W 🕚 54                                                                                                                                                                                                                                                                                                                                                                                                                                                                                                                                                                                                                                                                                                                                                                                                                                                                                                                                                                                                                                                                                                                                                                                                                                                                                                                                                                                                                                                                                                                                                                                                                                                                                                                                                                                                                                                                                                                                                                                                                                                                                                              | CT73 W <b>(</b> 45                                  | G3 W \ 82              |
| AA17 W 🕚 26                    | AG15 W 🕓 30                                                                                                                                                                                                                                                                                                                                                                                                                                                                                                                                                                                                                                                                                                                                                                                                                                                                                                                                                                                                                                                                                                                                                                                                                                                                                                                                                                                                                                                                                                                                                                                                                                                                                                                                                                                                                                                                                                                                                                                                                                                                                                                    | AZ01 W 🕚 17                                                                                                                                                                                                                                                                                                                                                                                                                                                                                                                                                                                                                                                                                                                                                                                                                                                                                                                                                                                                                                                                                                                                                                                                                                                                                                                                                                                                                                                                                                                                                                                                                                                                                                                                                                                                                                                                                                                                                                                                                                                                                                              | CT25 W 🕚 53                                                                                                                                                                                                                                                                                                                                                                                                                                                                                                                                                                                                                                                                                                                                                                                                                                                                                                                                                                                                                                                                                                                                                                                                                                                                                                                                                                                                                                                                                                                                                                                                                                                                                                                                                                                                                                                                                                                                                                                                                                                                                                              | CT74 W <b>(</b> 45                                  | G4 W √ 49<br>G5 W √ 26 |
| AA18 W 🕦 23                    | AG16 W 🕚 32                                                                                                                                                                                                                                                                                                                                                                                                                                                                                                                                                                                                                                                                                                                                                                                                                                                                                                                                                                                                                                                                                                                                                                                                                                                                                                                                                                                                                                                                                                                                                                                                                                                                                                                                                                                                                                                                                                                                                                                                                                                                                                                    | AZ02 W <b>(</b> 17                                                                                                                                                                                                                                                                                                                                                                                                                                                                                                                                                                                                                                                                                                                                                                                                                                                                                                                                                                                                                                                                                                                                                                                                                                                                                                                                                                                                                                                                                                                                                                                                                                                                                                                                                                                                                                                                                                                                                                                                                                                                                                       | CT26 W <b>(</b> 53                                                                                                                                                                                                                                                                                                                                                                                                                                                                                                                                                                                                                                                                                                                                                                                                                                                                                                                                                                                                                                                                                                                                                                                                                                                                                                                                                                                                                                                                                                                                                                                                                                                                                                                                                                                                                                                                                                                                                                                                                                                                                                       | CT75 W <b>(</b> 50                                  | G6 W ✓ 39              |
| AA19 W <u>()</u> 23            | AG17 W 🕚 33                                                                                                                                                                                                                                                                                                                                                                                                                                                                                                                                                                                                                                                                                                                                                                                                                                                                                                                                                                                                                                                                                                                                                                                                                                                                                                                                                                                                                                                                                                                                                                                                                                                                                                                                                                                                                                                                                                                                                                                                                                                                                                                    | AZ03 W ( 17                                                                                                                                                                                                                                                                                                                                                                                                                                                                                                                                                                                                                                                                                                                                                                                                                                                                                                                                                                                                                                                                                                                                                                                                                                                                                                                                                                                                                                                                                                                                                                                                                                                                                                                                                                                                                                                                                                                                                                                                                                                                                                              | CT27 W () 49                                                                                                                                                                                                                                                                                                                                                                                                                                                                                                                                                                                                                                                                                                                                                                                                                                                                                                                                                                                                                                                                                                                                                                                                                                                                                                                                                                                                                                                                                                                                                                                                                                                                                                                                                                                                                                                                                                                                                                                                                                                                                                             | CT76 W <b>(</b> 47                                  | G0 VV V 33             |
| AA20 W 🕓 24                    | AG18 W 🕚 29                                                                                                                                                                                                                                                                                                                                                                                                                                                                                                                                                                                                                                                                                                                                                                                                                                                                                                                                                                                                                                                                                                                                                                                                                                                                                                                                                                                                                                                                                                                                                                                                                                                                                                                                                                                                                                                                                                                                                                                                                                                                                                                    | AZ04 W <u>()</u> 17                                                                                                                                                                                                                                                                                                                                                                                                                                                                                                                                                                                                                                                                                                                                                                                                                                                                                                                                                                                                                                                                                                                                                                                                                                                                                                                                                                                                                                                                                                                                                                                                                                                                                                                                                                                                                                                                                                                                                                                                                                                                                                      | CT28 W () 48                                                                                                                                                                                                                                                                                                                                                                                                                                                                                                                                                                                                                                                                                                                                                                                                                                                                                                                                                                                                                                                                                                                                                                                                                                                                                                                                                                                                                                                                                                                                                                                                                                                                                                                                                                                                                                                                                                                                                                                                                                                                                                             | CT77 W 0 50                                         | H                      |
| AA21 W 🕦 24                    | AG19 W ( 32                                                                                                                                                                                                                                                                                                                                                                                                                                                                                                                                                                                                                                                                                                                                                                                                                                                                                                                                                                                                                                                                                                                                                                                                                                                                                                                                                                                                                                                                                                                                                                                                                                                                                                                                                                                                                                                                                                                                                                                                                                                                                                                    | AZ05 W ( 17                                                                                                                                                                                                                                                                                                                                                                                                                                                                                                                                                                                                                                                                                                                                                                                                                                                                                                                                                                                                                                                                                                                                                                                                                                                                                                                                                                                                                                                                                                                                                                                                                                                                                                                                                                                                                                                                                                                                                                                                                                                                                                              | CT29 W (\) 53                                                                                                                                                                                                                                                                                                                                                                                                                                                                                                                                                                                                                                                                                                                                                                                                                                                                                                                                                                                                                                                                                                                                                                                                                                                                                                                                                                                                                                                                                                                                                                                                                                                                                                                                                                                                                                                                                                                                                                                                                                                                                                            | CT78 W 0 51                                         | H1                     |
| AB02 W () 13                   | AG20 W © 29                                                                                                                                                                                                                                                                                                                                                                                                                                                                                                                                                                                                                                                                                                                                                                                                                                                                                                                                                                                                                                                                                                                                                                                                                                                                                                                                                                                                                                                                                                                                                                                                                                                                                                                                                                                                                                                                                                                                                                                                                                                                                                                    | AZ06 W ( 15                                                                                                                                                                                                                                                                                                                                                                                                                                                                                                                                                                                                                                                                                                                                                                                                                                                                                                                                                                                                                                                                                                                                                                                                                                                                                                                                                                                                                                                                                                                                                                                                                                                                                                                                                                                                                                                                                                                                                                                                                                                                                                              | CT30 W () 49                                                                                                                                                                                                                                                                                                                                                                                                                                                                                                                                                                                                                                                                                                                                                                                                                                                                                                                                                                                                                                                                                                                                                                                                                                                                                                                                                                                                                                                                                                                                                                                                                                                                                                                                                                                                                                                                                                                                                                                                                                                                                                             | CT79 W 0 47                                         | H4 W <b>√</b> 39       |
| AB03 W 13                      | AG21 W 0 32                                                                                                                                                                                                                                                                                                                                                                                                                                                                                                                                                                                                                                                                                                                                                                                                                                                                                                                                                                                                                                                                                                                                                                                                                                                                                                                                                                                                                                                                                                                                                                                                                                                                                                                                                                                                                                                                                                                                                                                                                                                                                                                    | AZ07 W ( 15                                                                                                                                                                                                                                                                                                                                                                                                                                                                                                                                                                                                                                                                                                                                                                                                                                                                                                                                                                                                                                                                                                                                                                                                                                                                                                                                                                                                                                                                                                                                                                                                                                                                                                                                                                                                                                                                                                                                                                                                                                                                                                              | CT31 W (5 52                                                                                                                                                                                                                                                                                                                                                                                                                                                                                                                                                                                                                                                                                                                                                                                                                                                                                                                                                                                                                                                                                                                                                                                                                                                                                                                                                                                                                                                                                                                                                                                                                                                                                                                                                                                                                                                                                                                                                                                                                                                                                                             | CT80 W () 49                                        | H5 W <b>√</b> 55       |
| AB05 W ✓ 12                    | AL01 F ( 73                                                                                                                                                                                                                                                                                                                                                                                                                                                                                                                                                                                                                                                                                                                                                                                                                                                                                                                                                                                                                                                                                                                                                                                                                                                                                                                                                                                                                                                                                                                                                                                                                                                                                                                                                                                                                                                                                                                                                                                                                                                                                                                    | AZ08 W (15                                                                                                                                                                                                                                                                                                                                                                                                                                                                                                                                                                                                                                                                                                                                                                                                                                                                                                                                                                                                                                                                                                                                                                                                                                                                                                                                                                                                                                                                                                                                                                                                                                                                                                                                                                                                                                                                                                                                                                                                                                                                                                               | CT32 W ( 45                                                                                                                                                                                                                                                                                                                                                                                                                                                                                                                                                                                                                                                                                                                                                                                                                                                                                                                                                                                                                                                                                                                                                                                                                                                                                                                                                                                                                                                                                                                                                                                                                                                                                                                                                                                                                                                                                                                                                                                                                                                                                                              | CT81 W (5 49                                        | H6 W <b>√</b> 82       |
| AB06 W () 13                   | AL02 W ① 34                                                                                                                                                                                                                                                                                                                                                                                                                                                                                                                                                                                                                                                                                                                                                                                                                                                                                                                                                                                                                                                                                                                                                                                                                                                                                                                                                                                                                                                                                                                                                                                                                                                                                                                                                                                                                                                                                                                                                                                                                                                                                                                    | AZ09 W ( 16                                                                                                                                                                                                                                                                                                                                                                                                                                                                                                                                                                                                                                                                                                                                                                                                                                                                                                                                                                                                                                                                                                                                                                                                                                                                                                                                                                                                                                                                                                                                                                                                                                                                                                                                                                                                                                                                                                                                                                                                                                                                                                              | CT34 W ( 48                                                                                                                                                                                                                                                                                                                                                                                                                                                                                                                                                                                                                                                                                                                                                                                                                                                                                                                                                                                                                                                                                                                                                                                                                                                                                                                                                                                                                                                                                                                                                                                                                                                                                                                                                                                                                                                                                                                                                                                                                                                                                                              | CT82 W © 54<br>CT83 W © 47                          | H7 W <b>√ 41</b>       |
| AB07 W (\) 13<br>AC01 W (\) 13 | AL03 M ( 72<br>AL04 W ( 33                                                                                                                                                                                                                                                                                                                                                                                                                                                                                                                                                                                                                                                                                                                                                                                                                                                                                                                                                                                                                                                                                                                                                                                                                                                                                                                                                                                                                                                                                                                                                                                                                                                                                                                                                                                                                                                                                                                                                                                                                                                                                                     | AZ10 W ( 16                                                                                                                                                                                                                                                                                                                                                                                                                                                                                                                                                                                                                                                                                                                                                                                                                                                                                                                                                                                                                                                                                                                                                                                                                                                                                                                                                                                                                                                                                                                                                                                                                                                                                                                                                                                                                                                                                                                                                                                                                                                                                                              | CT34 W \( \text{ \text{\text{\text{\text{\text{\text{\text{\text{\text{\text{\text{\text{\text{\text{\text{\text{\text{\text{\text{\text{\text{\text{\text{\text{\text{\text{\text{\text{\text{\text{\text{\text{\text{\text{\text{\text{\text{\text{\text{\text{\text{\text{\text{\text{\text{\text{\text{\text{\text{\text{\text{\text{\text{\text{\text{\text{\text{\text{\text{\text{\text{\text{\text{\text{\text{\text{\text{\text{\text{\text{\text{\text{\text{\text{\text{\text{\text{\text{\text{\text{\text{\text{\text{\text{\text{\text{\text{\text{\text{\text{\text{\text{\text{\text{\text{\text{\text{\text{\text{\text{\text{\text{\text{\text{\text{\text{\text{\text{\text{\text{\text{\text{\text{\text{\text{\text{\text{\text{\text{\text{\text{\text{\text{\text{\text{\text{\text{\text{\text{\text{\text{\text{\text{\text{\text{\tint{\text{\text{\text{\text{\text{\text{\text{\text{\text{\text{\text{\text{\text{\text{\text{\text{\text{\text{\text{\text{\text{\text{\text{\text{\text{\tint{\text{\text{\text{\text{\text{\tin}\text{\text{\text{\text{\text{\text{\text{\text{\text{\text{\text{\text{\text{\text{\text{\text{\text{\text{\text{\text{\text{\text{\tint{\text{\text{\text{\tint{\text{\text{\text{\text{\text{\tint{\text{\text{\text{\text{\text{\text{\text{\text{\text{\tint{\text{\text{\text{\text{\text{\text{\text{\text{\text{\text{\text{\text{\text{\text{\text{\text{\text{\text{\text{\text{\text{\text{\text{\text{\text{\text{\text{\text{\text{\text{\text{\text{\tint{\text{\text{\text{\text{\text{\text{\text{\text{\text{\tilit{\text{\tint{\text{\tilit{\text{\text{\text{\tilit{\text{\text{\tinit}\text{\text{\text{\text{\text{\text{\tilit{\text{\text{\text{\text{\text{\text{\text{\text{\text{\text{\text{\text{\text{\text{\text{\text{\text{\text{\text{\text{\text{\text{\texi}\text{\text{\text{\text{\text{\text{\text{\text{\text{\text{\ti}}\\tint{\text{\text{\texi}\text{\text{\text{\texi}\text{\text{\text{\text{\texi}\text{\text{\texi{\texi}\tilit{\text{\text{\tetit}}}\tint{\text{\tiint{\text{\tiint{\text{\texi}\text{\ti | CT84 W (\cdot 48)                                   | H8 W <b>√</b> 41       |
| AC02 W ( 13                    | AL05 M © 72                                                                                                                                                                                                                                                                                                                                                                                                                                                                                                                                                                                                                                                                                                                                                                                                                                                                                                                                                                                                                                                                                                                                                                                                                                                                                                                                                                                                                                                                                                                                                                                                                                                                                                                                                                                                                                                                                                                                                                                                                                                                                                                    | В                                                                                                                                                                                                                                                                                                                                                                                                                                                                                                                                                                                                                                                                                                                                                                                                                                                                                                                                                                                                                                                                                                                                                                                                                                                                                                                                                                                                                                                                                                                                                                                                                                                                                                                                                                                                                                                                                                                                                                                                                                                                                                                        | CT36 W () 52                                                                                                                                                                                                                                                                                                                                                                                                                                                                                                                                                                                                                                                                                                                                                                                                                                                                                                                                                                                                                                                                                                                                                                                                                                                                                                                                                                                                                                                                                                                                                                                                                                                                                                                                                                                                                                                                                                                                                                                                                                                                                                             | CT85 W () 53                                        | H10 W ✓ 39             |
| AC03 W ( 13                    | AL06 W ( 33                                                                                                                                                                                                                                                                                                                                                                                                                                                                                                                                                                                                                                                                                                                                                                                                                                                                                                                                                                                                                                                                                                                                                                                                                                                                                                                                                                                                                                                                                                                                                                                                                                                                                                                                                                                                                                                                                                                                                                                                                                                                                                                    | B1 W √ 52                                                                                                                                                                                                                                                                                                                                                                                                                                                                                                                                                                                                                                                                                                                                                                                                                                                                                                                                                                                                                                                                                                                                                                                                                                                                                                                                                                                                                                                                                                                                                                                                                                                                                                                                                                                                                                                                                                                                                                                                                                                                                                                | CT37 W () 51                                                                                                                                                                                                                                                                                                                                                                                                                                                                                                                                                                                                                                                                                                                                                                                                                                                                                                                                                                                                                                                                                                                                                                                                                                                                                                                                                                                                                                                                                                                                                                                                                                                                                                                                                                                                                                                                                                                                                                                                                                                                                                             | CT86 W © 54                                         | H50 W ✓ 37             |
| AC04 W ( 13                    | AL07 F \( \text{\text{\text{\text{\text{\text{\text{\text{\text{\text{\text{\text{\text{\text{\text{\text{\text{\text{\text{\text{\text{\text{\text{\text{\text{\text{\text{\text{\text{\text{\text{\text{\text{\text{\text{\text{\text{\text{\text{\text{\text{\text{\text{\text{\text{\text{\text{\text{\text{\text{\text{\text{\text{\text{\text{\text{\text{\text{\text{\text{\text{\text{\text{\text{\text{\text{\text{\text{\text{\text{\text{\text{\text{\text{\text{\text{\text{\text{\text{\text{\text{\text{\text{\text{\text{\text{\text{\text{\text{\text{\text{\text{\text{\text{\text{\text{\text{\text{\text{\text{\text{\text{\text{\text{\text{\text{\text{\text{\text{\text{\text{\text{\text{\text{\text{\text{\text{\text{\text{\text{\text{\text{\text{\text{\text{\text{\text{\text{\text{\text{\text{\text{\text{\text{\text{\text{\text{\text{\text{\text{\text{\text{\text{\text{\text{\text{\text{\text{\text{\text{\text{\text{\text{\text{\text{\text{\text{\text{\text{\text{\text{\text{\text{\text{\text{\text{\text{\text{\text{\text{\text{\text{\text{\text{\text{\text{\text{\text{\text{\tint{\text{\text{\text{\text{\tint{\text{\text{\tint{\text{\text{\text{\tint{\text{\tint{\text{\tint{\text{\text{\tint{\tint{\text{\tint{\text{\tint{\text{\tint{\text{\tint{\text{\tint{\text{\tint{\text{\tint{\tint{\tint{\tint{\tint{\text{\tint{\tint{\tint{\tint{\tint{\tint{\tint{\tint{\tint{\text{\tint{\tint{\tint{\text{\tint{\tint{\tint{\tint{\tint{\tint{\text{\tint{\tint{\tint{\tint{\tint{\tint{\tint{\tint{\tint{\tint{\tint{\tint{\tint{\tint{\tint{\tinit{\tint{\tinit{\text{\tinit{\text{\tinit{\text{\tinit}\tint{\tinit{\tinit{\tinit{\tinit{\tinit{\tinit{\tinit{\tinit{\tinit{\tinit{\tinit{\tinit{\tinit{\tinit{\tinit{\tinit{\tinit{\tinit{\tinit{\tinit{\tinit{\tinit{\tinit{\tinit{\tinit{\tinit{\tinit{\tinit{\tinit{\tinit{\tinit{\tinit{\tinit{\tiin}\tinit{\tiit{\tiint{\tiinit{\tiin}\tinit{\tiin}\tinit{\tiin}\tiin}\tiin}\tinit{\tiint{\tiinit{\tiin}\tiint{\tiinit{\tiinit{\tiinit{\tiinit{\tiinit{\tiinit{\tiinit{\tiinit{\tiin\tii}}\\tiinit{\tiin}\tiin}\ | B3 W ✓ 50                                                                                                                                                                                                                                                                                                                                                                                                                                                                                                                                                                                                                                                                                                                                                                                                                                                                                                                                                                                                                                                                                                                                                                                                                                                                                                                                                                                                                                                                                                                                                                                                                                                                                                                                                                                                                                                                                                                                                                                                                                                                                                                | CT38 W () 51                                                                                                                                                                                                                                                                                                                                                                                                                                                                                                                                                                                                                                                                                                                                                                                                                                                                                                                                                                                                                                                                                                                                                                                                                                                                                                                                                                                                                                                                                                                                                                                                                                                                                                                                                                                                                                                                                                                                                                                                                                                                                                             | CT87 W () 50                                        |                        |
| AD01 W () 43                   | AL08 W ( 32                                                                                                                                                                                                                                                                                                                                                                                                                                                                                                                                                                                                                                                                                                                                                                                                                                                                                                                                                                                                                                                                                                                                                                                                                                                                                                                                                                                                                                                                                                                                                                                                                                                                                                                                                                                                                                                                                                                                                                                                                                                                                                                    | B4                                                                                                                                                                                                                                                                                                                                                                                                                                                                                                                                                                                                                                                                                                                                                                                                                                                                                                                                                                                                                                                                                                                                                                                                                                                                                                                                                                                                                                                                                                                                                                                                                                                                                                                                                                                                                                                                                                                                                                                                                                                                                                                       | CT39 W () 47                                                                                                                                                                                                                                                                                                                                                                                                                                                                                                                                                                                                                                                                                                                                                                                                                                                                                                                                                                                                                                                                                                                                                                                                                                                                                                                                                                                                                                                                                                                                                                                                                                                                                                                                                                                                                                                                                                                                                                                                                                                                                                             | CT88 W                                              | I6 W <b>√</b> 82       |
| AD02 W ( 43                    | AL09 F 🕓 74                                                                                                                                                                                                                                                                                                                                                                                                                                                                                                                                                                                                                                                                                                                                                                                                                                                                                                                                                                                                                                                                                                                                                                                                                                                                                                                                                                                                                                                                                                                                                                                                                                                                                                                                                                                                                                                                                                                                                                                                                                                                                                                    | B5 W <b>√</b> 50                                                                                                                                                                                                                                                                                                                                                                                                                                                                                                                                                                                                                                                                                                                                                                                                                                                                                                                                                                                                                                                                                                                                                                                                                                                                                                                                                                                                                                                                                                                                                                                                                                                                                                                                                                                                                                                                                                                                                                                                                                                                                                         | CT40 W () 48                                                                                                                                                                                                                                                                                                                                                                                                                                                                                                                                                                                                                                                                                                                                                                                                                                                                                                                                                                                                                                                                                                                                                                                                                                                                                                                                                                                                                                                                                                                                                                                                                                                                                                                                                                                                                                                                                                                                                                                                                                                                                                             | CT89 W <u>()</u> 53                                 | 17 W √ 53              |
| AD03 W 0 42                    | AL10 W 🕓 32                                                                                                                                                                                                                                                                                                                                                                                                                                                                                                                                                                                                                                                                                                                                                                                                                                                                                                                                                                                                                                                                                                                                                                                                                                                                                                                                                                                                                                                                                                                                                                                                                                                                                                                                                                                                                                                                                                                                                                                                                                                                                                                    | B6 W <b>√</b> 82                                                                                                                                                                                                                                                                                                                                                                                                                                                                                                                                                                                                                                                                                                                                                                                                                                                                                                                                                                                                                                                                                                                                                                                                                                                                                                                                                                                                                                                                                                                                                                                                                                                                                                                                                                                                                                                                                                                                                                                                                                                                                                         | CT41 W 0 50                                                                                                                                                                                                                                                                                                                                                                                                                                                                                                                                                                                                                                                                                                                                                                                                                                                                                                                                                                                                                                                                                                                                                                                                                                                                                                                                                                                                                                                                                                                                                                                                                                                                                                                                                                                                                                                                                                                                                                                                                                                                                                              | CT90 W <u>0</u> 47                                  | 17                     |
| AD04 W 🕚 42                    | AL11 F 🕚 73                                                                                                                                                                                                                                                                                                                                                                                                                                                                                                                                                                                                                                                                                                                                                                                                                                                                                                                                                                                                                                                                                                                                                                                                                                                                                                                                                                                                                                                                                                                                                                                                                                                                                                                                                                                                                                                                                                                                                                                                                                                                                                                    | B8 W <b>√ 2</b> 6                                                                                                                                                                                                                                                                                                                                                                                                                                                                                                                                                                                                                                                                                                                                                                                                                                                                                                                                                                                                                                                                                                                                                                                                                                                                                                                                                                                                                                                                                                                                                                                                                                                                                                                                                                                                                                                                                                                                                                                                                                                                                                        | CT42 W 🕚 51                                                                                                                                                                                                                                                                                                                                                                                                                                                                                                                                                                                                                                                                                                                                                                                                                                                                                                                                                                                                                                                                                                                                                                                                                                                                                                                                                                                                                                                                                                                                                                                                                                                                                                                                                                                                                                                                                                                                                                                                                                                                                                              | CT91 W <u>\$\bar{\sqrt{0}}\$ 45</u>                 | 110 W √ 82             |
| AD05 W 🕚 41                    | AL12 W 🕚 34                                                                                                                                                                                                                                                                                                                                                                                                                                                                                                                                                                                                                                                                                                                                                                                                                                                                                                                                                                                                                                                                                                                                                                                                                                                                                                                                                                                                                                                                                                                                                                                                                                                                                                                                                                                                                                                                                                                                                                                                                                                                                                                    | B9 W <b>√ 24</b>                                                                                                                                                                                                                                                                                                                                                                                                                                                                                                                                                                                                                                                                                                                                                                                                                                                                                                                                                                                                                                                                                                                                                                                                                                                                                                                                                                                                                                                                                                                                                                                                                                                                                                                                                                                                                                                                                                                                                                                                                                                                                                         | CT43 W <u>()</u> 53                                                                                                                                                                                                                                                                                                                                                                                                                                                                                                                                                                                                                                                                                                                                                                                                                                                                                                                                                                                                                                                                                                                                                                                                                                                                                                                                                                                                                                                                                                                                                                                                                                                                                                                                                                                                                                                                                                                                                                                                                                                                                                      | CT92 W <u> </u>                                     | I11 W √ 82             |
| AD06 W 🕚 38                    | AL13 F 🕓 73                                                                                                                                                                                                                                                                                                                                                                                                                                                                                                                                                                                                                                                                                                                                                                                                                                                                                                                                                                                                                                                                                                                                                                                                                                                                                                                                                                                                                                                                                                                                                                                                                                                                                                                                                                                                                                                                                                                                                                                                                                                                                                                    | B50 W <b>√</b> 16                                                                                                                                                                                                                                                                                                                                                                                                                                                                                                                                                                                                                                                                                                                                                                                                                                                                                                                                                                                                                                                                                                                                                                                                                                                                                                                                                                                                                                                                                                                                                                                                                                                                                                                                                                                                                                                                                                                                                                                                                                                                                                        | CT44 W 🕚 51                                                                                                                                                                                                                                                                                                                                                                                                                                                                                                                                                                                                                                                                                                                                                                                                                                                                                                                                                                                                                                                                                                                                                                                                                                                                                                                                                                                                                                                                                                                                                                                                                                                                                                                                                                                                                                                                                                                                                                                                                                                                                                              | CT93 W <b>○ 45</b>                                  | l12 W √ 82             |
| AD07 W 🕚 38                    | AL14 W 🖰 33                                                                                                                                                                                                                                                                                                                                                                                                                                                                                                                                                                                                                                                                                                                                                                                                                                                                                                                                                                                                                                                                                                                                                                                                                                                                                                                                                                                                                                                                                                                                                                                                                                                                                                                                                                                                                                                                                                                                                                                                                                                                                                                    |                                                                                                                                                                                                                                                                                                                                                                                                                                                                                                                                                                                                                                                                                                                                                                                                                                                                                                                                                                                                                                                                                                                                                                                                                                                                                                                                                                                                                                                                                                                                                                                                                                                                                                                                                                                                                                                                                                                                                                                                                                                                                                                          | CT45 W <u> </u>                                                                                                                                                                                                                                                                                                                                                                                                                                                                                                                                                                                                                                                                                                                                                                                                                                                                                                                                                                                                                                                                                                                                                                                                                                                                                                                                                                                                                                                                                                                                                                                                                                                                                                                                                                                                                                                                                                                                                                                                                                                                                                          | CT94 W <b>①</b> 47                                  | I13 W ✓ 51             |
| AD08 W 🕛 40                    | AL15 F 🕓 74                                                                                                                                                                                                                                                                                                                                                                                                                                                                                                                                                                                                                                                                                                                                                                                                                                                                                                                                                                                                                                                                                                                                                                                                                                                                                                                                                                                                                                                                                                                                                                                                                                                                                                                                                                                                                                                                                                                                                                                                                                                                                                                    | C                                                                                                                                                                                                                                                                                                                                                                                                                                                                                                                                                                                                                                                                                                                                                                                                                                                                                                                                                                                                                                                                                                                                                                                                                                                                                                                                                                                                                                                                                                                                                                                                                                                                                                                                                                                                                                                                                                                                                                                                                                                                                                                        | CT46 W 🕓 50                                                                                                                                                                                                                                                                                                                                                                                                                                                                                                                                                                                                                                                                                                                                                                                                                                                                                                                                                                                                                                                                                                                                                                                                                                                                                                                                                                                                                                                                                                                                                                                                                                                                                                                                                                                                                                                                                                                                                                                                                                                                                                              | CT95 W <b>U</b> 45                                  | I14 W <b>√</b> 48      |
| AD09 W 🕓 40                    | AL16 W 🕚 31                                                                                                                                                                                                                                                                                                                                                                                                                                                                                                                                                                                                                                                                                                                                                                                                                                                                                                                                                                                                                                                                                                                                                                                                                                                                                                                                                                                                                                                                                                                                                                                                                                                                                                                                                                                                                                                                                                                                                                                                                                                                                                                    | C1 W 🗸 82                                                                                                                                                                                                                                                                                                                                                                                                                                                                                                                                                                                                                                                                                                                                                                                                                                                                                                                                                                                                                                                                                                                                                                                                                                                                                                                                                                                                                                                                                                                                                                                                                                                                                                                                                                                                                                                                                                                                                                                                                                                                                                                | CT47 W 🕓 49                                                                                                                                                                                                                                                                                                                                                                                                                                                                                                                                                                                                                                                                                                                                                                                                                                                                                                                                                                                                                                                                                                                                                                                                                                                                                                                                                                                                                                                                                                                                                                                                                                                                                                                                                                                                                                                                                                                                                                                                                                                                                                              | CT96 W <b>47</b>                                    | I15 W <b>√ 27</b>      |
| AD10 W <u> </u>                | AL17 F 🕚 74                                                                                                                                                                                                                                                                                                                                                                                                                                                                                                                                                                                                                                                                                                                                                                                                                                                                                                                                                                                                                                                                                                                                                                                                                                                                                                                                                                                                                                                                                                                                                                                                                                                                                                                                                                                                                                                                                                                                                                                                                                                                                                                    | C2 W 🗸 82                                                                                                                                                                                                                                                                                                                                                                                                                                                                                                                                                                                                                                                                                                                                                                                                                                                                                                                                                                                                                                                                                                                                                                                                                                                                                                                                                                                                                                                                                                                                                                                                                                                                                                                                                                                                                                                                                                                                                                                                                                                                                                                | CT48 W 🕚 50                                                                                                                                                                                                                                                                                                                                                                                                                                                                                                                                                                                                                                                                                                                                                                                                                                                                                                                                                                                                                                                                                                                                                                                                                                                                                                                                                                                                                                                                                                                                                                                                                                                                                                                                                                                                                                                                                                                                                                                                                                                                                                              | CT97 W <u>\$\bar{\sqrt{0}}\$</u> 50                 |                        |
| AD11 W 🕚 36                    | AL18 W 🕚 33                                                                                                                                                                                                                                                                                                                                                                                                                                                                                                                                                                                                                                                                                                                                                                                                                                                                                                                                                                                                                                                                                                                                                                                                                                                                                                                                                                                                                                                                                                                                                                                                                                                                                                                                                                                                                                                                                                                                                                                                                                                                                                                    | C3 W <b>√</b> 82                                                                                                                                                                                                                                                                                                                                                                                                                                                                                                                                                                                                                                                                                                                                                                                                                                                                                                                                                                                                                                                                                                                                                                                                                                                                                                                                                                                                                                                                                                                                                                                                                                                                                                                                                                                                                                                                                                                                                                                                                                                                                                         | CT49 W 🕚 49                                                                                                                                                                                                                                                                                                                                                                                                                                                                                                                                                                                                                                                                                                                                                                                                                                                                                                                                                                                                                                                                                                                                                                                                                                                                                                                                                                                                                                                                                                                                                                                                                                                                                                                                                                                                                                                                                                                                                                                                                                                                                                              | CT98 W 🕚 51                                         | J                      |
| AF01 W 🕚 18                    | AL19 F 🕓 74                                                                                                                                                                                                                                                                                                                                                                                                                                                                                                                                                                                                                                                                                                                                                                                                                                                                                                                                                                                                                                                                                                                                                                                                                                                                                                                                                                                                                                                                                                                                                                                                                                                                                                                                                                                                                                                                                                                                                                                                                                                                                                                    | CT01 W 🕚 50                                                                                                                                                                                                                                                                                                                                                                                                                                                                                                                                                                                                                                                                                                                                                                                                                                                                                                                                                                                                                                                                                                                                                                                                                                                                                                                                                                                                                                                                                                                                                                                                                                                                                                                                                                                                                                                                                                                                                                                                                                                                                                              | CT50 W <b>(</b> 55                                                                                                                                                                                                                                                                                                                                                                                                                                                                                                                                                                                                                                                                                                                                                                                                                                                                                                                                                                                                                                                                                                                                                                                                                                                                                                                                                                                                                                                                                                                                                                                                                                                                                                                                                                                                                                                                                                                                                                                                                                                                                                       | CT99 W <b>51</b>                                    | J2 W 🗸 10              |
| AF02 W <b>(</b> ) 18           | AL20 W 🕚 34                                                                                                                                                                                                                                                                                                                                                                                                                                                                                                                                                                                                                                                                                                                                                                                                                                                                                                                                                                                                                                                                                                                                                                                                                                                                                                                                                                                                                                                                                                                                                                                                                                                                                                                                                                                                                                                                                                                                                                                                                                                                                                                    | CT02 W 🕚 52                                                                                                                                                                                                                                                                                                                                                                                                                                                                                                                                                                                                                                                                                                                                                                                                                                                                                                                                                                                                                                                                                                                                                                                                                                                                                                                                                                                                                                                                                                                                                                                                                                                                                                                                                                                                                                                                                                                                                                                                                                                                                                              | CT51 W <b>(</b> 49                                                                                                                                                                                                                                                                                                                                                                                                                                                                                                                                                                                                                                                                                                                                                                                                                                                                                                                                                                                                                                                                                                                                                                                                                                                                                                                                                                                                                                                                                                                                                                                                                                                                                                                                                                                                                                                                                                                                                                                                                                                                                                       | CT100 W <u>46</u>                                   | J3 SC √ 7              |
| AF03 W 🕛 18                    | AL21 W 0 34                                                                                                                                                                                                                                                                                                                                                                                                                                                                                                                                                                                                                                                                                                                                                                                                                                                                                                                                                                                                                                                                                                                                                                                                                                                                                                                                                                                                                                                                                                                                                                                                                                                                                                                                                                                                                                                                                                                                                                                                                                                                                                                    | CT03 W ( 45                                                                                                                                                                                                                                                                                                                                                                                                                                                                                                                                                                                                                                                                                                                                                                                                                                                                                                                                                                                                                                                                                                                                                                                                                                                                                                                                                                                                                                                                                                                                                                                                                                                                                                                                                                                                                                                                                                                                                                                                                                                                                                              | CT52 W () 55                                                                                                                                                                                                                                                                                                                                                                                                                                                                                                                                                                                                                                                                                                                                                                                                                                                                                                                                                                                                                                                                                                                                                                                                                                                                                                                                                                                                                                                                                                                                                                                                                                                                                                                                                                                                                                                                                                                                                                                                                                                                                                             | CT101 W ( 47                                        | J4 SC \ 84             |
| AF04 W 🕚 18                    | AL22 W 🕚 34                                                                                                                                                                                                                                                                                                                                                                                                                                                                                                                                                                                                                                                                                                                                                                                                                                                                                                                                                                                                                                                                                                                                                                                                                                                                                                                                                                                                                                                                                                                                                                                                                                                                                                                                                                                                                                                                                                                                                                                                                                                                                                                    | CT04 W ( 55                                                                                                                                                                                                                                                                                                                                                                                                                                                                                                                                                                                                                                                                                                                                                                                                                                                                                                                                                                                                                                                                                                                                                                                                                                                                                                                                                                                                                                                                                                                                                                                                                                                                                                                                                                                                                                                                                                                                                                                                                                                                                                              | CT53 W 🕚 51                                                                                                                                                                                                                                                                                                                                                                                                                                                                                                                                                                                                                                                                                                                                                                                                                                                                                                                                                                                                                                                                                                                                                                                                                                                                                                                                                                                                                                                                                                                                                                                                                                                                                                                                                                                                                                                                                                                                                                                                                                                                                                              | CT102 W () 45                                       | J5                     |