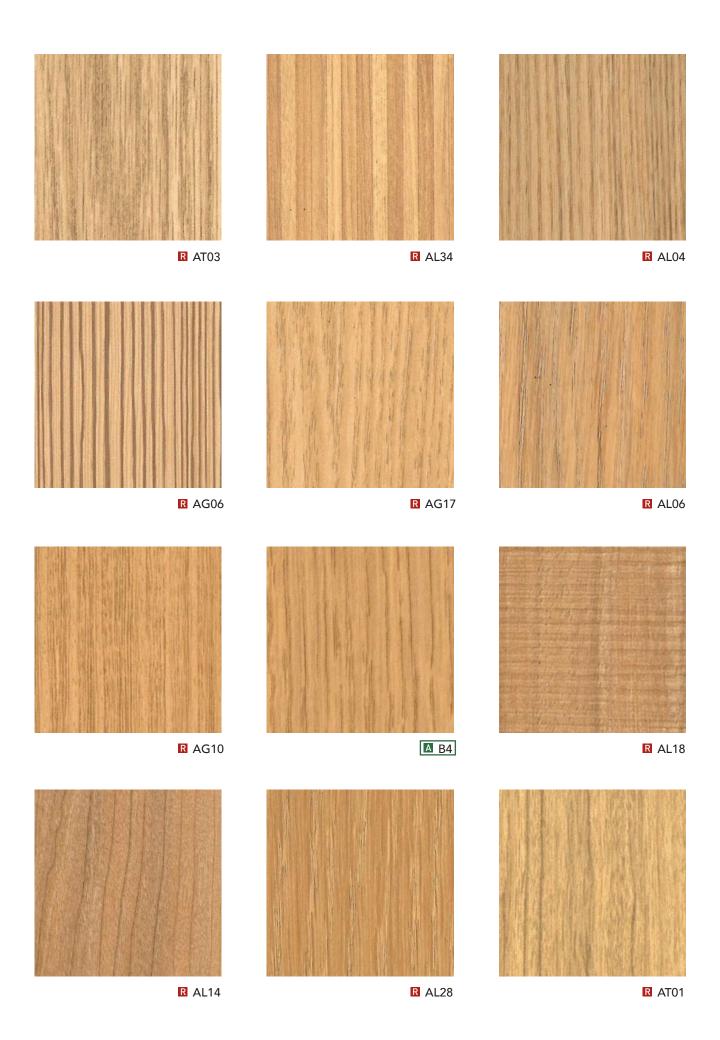

WHY REPLACE WHEN YOU CAN UPGRADE?

| ۸                              | Δ                                                                                                                                                                                                                                                                                                                                                                                                                                                                                                                                                                                                                                                                                                                                                                                                                                                                                                                                                                                                                                                                                                                                                                                                                                                                                                                                                                                                                                                                                                                                                                                                                                                                                                                                                                                                                                                                                                                                                                                                                                                                                                                              | ٨                                                                                                                                                                                                                                                                                                                                                                                                                                                                                                                                                                                                                                                                                                                                                                                                                                                                                                                                                                                                                                                                                                                                                                                                                                                                                                                                                                                                                                                                                                                                                                                                                                                                                                                                                                                                                                                                                                                                                                                                                                                                                                                        | С                                                                                                                                                                                                                                                                                                                                                                                                                                                                                                                                                                                                                                                                                                                                                                                                                                                                                                                                                                                                                                                                                                                                                                                                                                                                                                                                                                                                                                                                                                                                                                                                                                                                                                                                                                                                                                                                                                                                                                                                                                                                                                                        | С                                                   | D                      |
|--------------------------------|--------------------------------------------------------------------------------------------------------------------------------------------------------------------------------------------------------------------------------------------------------------------------------------------------------------------------------------------------------------------------------------------------------------------------------------------------------------------------------------------------------------------------------------------------------------------------------------------------------------------------------------------------------------------------------------------------------------------------------------------------------------------------------------------------------------------------------------------------------------------------------------------------------------------------------------------------------------------------------------------------------------------------------------------------------------------------------------------------------------------------------------------------------------------------------------------------------------------------------------------------------------------------------------------------------------------------------------------------------------------------------------------------------------------------------------------------------------------------------------------------------------------------------------------------------------------------------------------------------------------------------------------------------------------------------------------------------------------------------------------------------------------------------------------------------------------------------------------------------------------------------------------------------------------------------------------------------------------------------------------------------------------------------------------------------------------------------------------------------------------------------|--------------------------------------------------------------------------------------------------------------------------------------------------------------------------------------------------------------------------------------------------------------------------------------------------------------------------------------------------------------------------------------------------------------------------------------------------------------------------------------------------------------------------------------------------------------------------------------------------------------------------------------------------------------------------------------------------------------------------------------------------------------------------------------------------------------------------------------------------------------------------------------------------------------------------------------------------------------------------------------------------------------------------------------------------------------------------------------------------------------------------------------------------------------------------------------------------------------------------------------------------------------------------------------------------------------------------------------------------------------------------------------------------------------------------------------------------------------------------------------------------------------------------------------------------------------------------------------------------------------------------------------------------------------------------------------------------------------------------------------------------------------------------------------------------------------------------------------------------------------------------------------------------------------------------------------------------------------------------------------------------------------------------------------------------------------------------------------------------------------------------|--------------------------------------------------------------------------------------------------------------------------------------------------------------------------------------------------------------------------------------------------------------------------------------------------------------------------------------------------------------------------------------------------------------------------------------------------------------------------------------------------------------------------------------------------------------------------------------------------------------------------------------------------------------------------------------------------------------------------------------------------------------------------------------------------------------------------------------------------------------------------------------------------------------------------------------------------------------------------------------------------------------------------------------------------------------------------------------------------------------------------------------------------------------------------------------------------------------------------------------------------------------------------------------------------------------------------------------------------------------------------------------------------------------------------------------------------------------------------------------------------------------------------------------------------------------------------------------------------------------------------------------------------------------------------------------------------------------------------------------------------------------------------------------------------------------------------------------------------------------------------------------------------------------------------------------------------------------------------------------------------------------------------------------------------------------------------------------------------------------------------|-----------------------------------------------------|------------------------|
| Α                              | Α                                                                                                                                                                                                                                                                                                                                                                                                                                                                                                                                                                                                                                                                                                                                                                                                                                                                                                                                                                                                                                                                                                                                                                                                                                                                                                                                                                                                                                                                                                                                                                                                                                                                                                                                                                                                                                                                                                                                                                                                                                                                                                                              | A                                                                                                                                                                                                                                                                                                                                                                                                                                                                                                                                                                                                                                                                                                                                                                                                                                                                                                                                                                                                                                                                                                                                                                                                                                                                                                                                                                                                                                                                                                                                                                                                                                                                                                                                                                                                                                                                                                                                                                                                                                                                                                                        | C                                                                                                                                                                                                                                                                                                                                                                                                                                                                                                                                                                                                                                                                                                                                                                                                                                                                                                                                                                                                                                                                                                                                                                                                                                                                                                                                                                                                                                                                                                                                                                                                                                                                                                                                                                                                                                                                                                                                                                                                                                                                                                                        |                                                     | D                      |
| A1 W \ 54                      | AF05 W ( 18                                                                                                                                                                                                                                                                                                                                                                                                                                                                                                                                                                                                                                                                                                                                                                                                                                                                                                                                                                                                                                                                                                                                                                                                                                                                                                                                                                                                                                                                                                                                                                                                                                                                                                                                                                                                                                                                                                                                                                                                                                                                                                                    | AL23 W ( 31                                                                                                                                                                                                                                                                                                                                                                                                                                                                                                                                                                                                                                                                                                                                                                                                                                                                                                                                                                                                                                                                                                                                                                                                                                                                                                                                                                                                                                                                                                                                                                                                                                                                                                                                                                                                                                                                                                                                                                                                                                                                                                              | CT05 W © 52                                                                                                                                                                                                                                                                                                                                                                                                                                                                                                                                                                                                                                                                                                                                                                                                                                                                                                                                                                                                                                                                                                                                                                                                                                                                                                                                                                                                                                                                                                                                                                                                                                                                                                                                                                                                                                                                                                                                                                                                                                                                                                              | CT54 W 0 52                                         | D1 W \ 54              |
| A2 W \ 82                      | AF06 W 0 18                                                                                                                                                                                                                                                                                                                                                                                                                                                                                                                                                                                                                                                                                                                                                                                                                                                                                                                                                                                                                                                                                                                                                                                                                                                                                                                                                                                                                                                                                                                                                                                                                                                                                                                                                                                                                                                                                                                                                                                                                                                                                                                    | AL24 W () 32                                                                                                                                                                                                                                                                                                                                                                                                                                                                                                                                                                                                                                                                                                                                                                                                                                                                                                                                                                                                                                                                                                                                                                                                                                                                                                                                                                                                                                                                                                                                                                                                                                                                                                                                                                                                                                                                                                                                                                                                                                                                                                             | CT06 W ( 48                                                                                                                                                                                                                                                                                                                                                                                                                                                                                                                                                                                                                                                                                                                                                                                                                                                                                                                                                                                                                                                                                                                                                                                                                                                                                                                                                                                                                                                                                                                                                                                                                                                                                                                                                                                                                                                                                                                                                                                                                                                                                                              | CT55 W (5 54                                        | D2 W \ 82              |
| A3 W \ 82                      | AF07 W 0 18                                                                                                                                                                                                                                                                                                                                                                                                                                                                                                                                                                                                                                                                                                                                                                                                                                                                                                                                                                                                                                                                                                                                                                                                                                                                                                                                                                                                                                                                                                                                                                                                                                                                                                                                                                                                                                                                                                                                                                                                                                                                                                                    | AL25 W (5) 34                                                                                                                                                                                                                                                                                                                                                                                                                                                                                                                                                                                                                                                                                                                                                                                                                                                                                                                                                                                                                                                                                                                                                                                                                                                                                                                                                                                                                                                                                                                                                                                                                                                                                                                                                                                                                                                                                                                                                                                                                                                                                                            | CT07 W ( 49                                                                                                                                                                                                                                                                                                                                                                                                                                                                                                                                                                                                                                                                                                                                                                                                                                                                                                                                                                                                                                                                                                                                                                                                                                                                                                                                                                                                                                                                                                                                                                                                                                                                                                                                                                                                                                                                                                                                                                                                                                                                                                              | CT56 W <b>§</b> 52                                  | D3 W √ 82<br>D4 W √ 38 |
| A4 W ( 54<br>AA01 W ( 27       | AF08 W ( 19<br>AF09 W ( 18                                                                                                                                                                                                                                                                                                                                                                                                                                                                                                                                                                                                                                                                                                                                                                                                                                                                                                                                                                                                                                                                                                                                                                                                                                                                                                                                                                                                                                                                                                                                                                                                                                                                                                                                                                                                                                                                                                                                                                                                                                                                                                     | AL26 W \( \bar{\cup} \) 32  AL27 W \( \bar{\cup} \) 32                                                                                                                                                                                                                                                                                                                                                                                                                                                                                                                                                                                                                                                                                                                                                                                                                                                                                                                                                                                                                                                                                                                                                                                                                                                                                                                                                                                                                                                                                                                                                                                                                                                                                                                                                                                                                                                                                                                                                                                                                                                                   | CT08 W (\) 53                                                                                                                                                                                                                                                                                                                                                                                                                                                                                                                                                                                                                                                                                                                                                                                                                                                                                                                                                                                                                                                                                                                                                                                                                                                                                                                                                                                                                                                                                                                                                                                                                                                                                                                                                                                                                                                                                                                                                                                                                                                                                                            | CT58 W ( 55                                         | D4                     |
| AA01 W © 27                    | AF10 W ( 19                                                                                                                                                                                                                                                                                                                                                                                                                                                                                                                                                                                                                                                                                                                                                                                                                                                                                                                                                                                                                                                                                                                                                                                                                                                                                                                                                                                                                                                                                                                                                                                                                                                                                                                                                                                                                                                                                                                                                                                                                                                                                                                    | AL28 W () 33                                                                                                                                                                                                                                                                                                                                                                                                                                                                                                                                                                                                                                                                                                                                                                                                                                                                                                                                                                                                                                                                                                                                                                                                                                                                                                                                                                                                                                                                                                                                                                                                                                                                                                                                                                                                                                                                                                                                                                                                                                                                                                             | CT10 W ( 52                                                                                                                                                                                                                                                                                                                                                                                                                                                                                                                                                                                                                                                                                                                                                                                                                                                                                                                                                                                                                                                                                                                                                                                                                                                                                                                                                                                                                                                                                                                                                                                                                                                                                                                                                                                                                                                                                                                                                                                                                                                                                                              | CT59 W ( 54                                         | E                      |
| AA03 W ( 27                    | AG01 W ( 31                                                                                                                                                                                                                                                                                                                                                                                                                                                                                                                                                                                                                                                                                                                                                                                                                                                                                                                                                                                                                                                                                                                                                                                                                                                                                                                                                                                                                                                                                                                                                                                                                                                                                                                                                                                                                                                                                                                                                                                                                                                                                                                    | AL29 W ( 31                                                                                                                                                                                                                                                                                                                                                                                                                                                                                                                                                                                                                                                                                                                                                                                                                                                                                                                                                                                                                                                                                                                                                                                                                                                                                                                                                                                                                                                                                                                                                                                                                                                                                                                                                                                                                                                                                                                                                                                                                                                                                                              | CT11 W () 51                                                                                                                                                                                                                                                                                                                                                                                                                                                                                                                                                                                                                                                                                                                                                                                                                                                                                                                                                                                                                                                                                                                                                                                                                                                                                                                                                                                                                                                                                                                                                                                                                                                                                                                                                                                                                                                                                                                                                                                                                                                                                                             | CT60 W () 52                                        | E1                     |
| AA04 W () 27                   | AG02 W () 32                                                                                                                                                                                                                                                                                                                                                                                                                                                                                                                                                                                                                                                                                                                                                                                                                                                                                                                                                                                                                                                                                                                                                                                                                                                                                                                                                                                                                                                                                                                                                                                                                                                                                                                                                                                                                                                                                                                                                                                                                                                                                                                   | AL30 W ( 32                                                                                                                                                                                                                                                                                                                                                                                                                                                                                                                                                                                                                                                                                                                                                                                                                                                                                                                                                                                                                                                                                                                                                                                                                                                                                                                                                                                                                                                                                                                                                                                                                                                                                                                                                                                                                                                                                                                                                                                                                                                                                                              | CT12 W () 47                                                                                                                                                                                                                                                                                                                                                                                                                                                                                                                                                                                                                                                                                                                                                                                                                                                                                                                                                                                                                                                                                                                                                                                                                                                                                                                                                                                                                                                                                                                                                                                                                                                                                                                                                                                                                                                                                                                                                                                                                                                                                                             | CT61 W © 54                                         | E4                     |
| AA05 W <b>①</b> 27             | AG03 W () 34                                                                                                                                                                                                                                                                                                                                                                                                                                                                                                                                                                                                                                                                                                                                                                                                                                                                                                                                                                                                                                                                                                                                                                                                                                                                                                                                                                                                                                                                                                                                                                                                                                                                                                                                                                                                                                                                                                                                                                                                                                                                                                                   | AL31 W ( 31                                                                                                                                                                                                                                                                                                                                                                                                                                                                                                                                                                                                                                                                                                                                                                                                                                                                                                                                                                                                                                                                                                                                                                                                                                                                                                                                                                                                                                                                                                                                                                                                                                                                                                                                                                                                                                                                                                                                                                                                                                                                                                              | CT13 W () 45                                                                                                                                                                                                                                                                                                                                                                                                                                                                                                                                                                                                                                                                                                                                                                                                                                                                                                                                                                                                                                                                                                                                                                                                                                                                                                                                                                                                                                                                                                                                                                                                                                                                                                                                                                                                                                                                                                                                                                                                                                                                                                             | CT62 W <u></u> 47                                   | E50 W 🕚 35             |
| AA06 W ( 25                    | AG04 W 🕚 31                                                                                                                                                                                                                                                                                                                                                                                                                                                                                                                                                                                                                                                                                                                                                                                                                                                                                                                                                                                                                                                                                                                                                                                                                                                                                                                                                                                                                                                                                                                                                                                                                                                                                                                                                                                                                                                                                                                                                                                                                                                                                                                    | AL32 W ( 34                                                                                                                                                                                                                                                                                                                                                                                                                                                                                                                                                                                                                                                                                                                                                                                                                                                                                                                                                                                                                                                                                                                                                                                                                                                                                                                                                                                                                                                                                                                                                                                                                                                                                                                                                                                                                                                                                                                                                                                                                                                                                                              | CT14 W () 47                                                                                                                                                                                                                                                                                                                                                                                                                                                                                                                                                                                                                                                                                                                                                                                                                                                                                                                                                                                                                                                                                                                                                                                                                                                                                                                                                                                                                                                                                                                                                                                                                                                                                                                                                                                                                                                                                                                                                                                                                                                                                                             | CT63 W 0 51                                         |                        |
| AA07 W 🕦 25                    | AG05 W 🕓 31                                                                                                                                                                                                                                                                                                                                                                                                                                                                                                                                                                                                                                                                                                                                                                                                                                                                                                                                                                                                                                                                                                                                                                                                                                                                                                                                                                                                                                                                                                                                                                                                                                                                                                                                                                                                                                                                                                                                                                                                                                                                                                                    | AL33 W ( 31                                                                                                                                                                                                                                                                                                                                                                                                                                                                                                                                                                                                                                                                                                                                                                                                                                                                                                                                                                                                                                                                                                                                                                                                                                                                                                                                                                                                                                                                                                                                                                                                                                                                                                                                                                                                                                                                                                                                                                                                                                                                                                              | CT15 W (\) 48                                                                                                                                                                                                                                                                                                                                                                                                                                                                                                                                                                                                                                                                                                                                                                                                                                                                                                                                                                                                                                                                                                                                                                                                                                                                                                                                                                                                                                                                                                                                                                                                                                                                                                                                                                                                                                                                                                                                                                                                                                                                                                            | CT64 W 0 51                                         | F                      |
| AA08 W <u>0</u> 26             | AG06 W 🕓 33                                                                                                                                                                                                                                                                                                                                                                                                                                                                                                                                                                                                                                                                                                                                                                                                                                                                                                                                                                                                                                                                                                                                                                                                                                                                                                                                                                                                                                                                                                                                                                                                                                                                                                                                                                                                                                                                                                                                                                                                                                                                                                                    | AL34 W 🕚 33                                                                                                                                                                                                                                                                                                                                                                                                                                                                                                                                                                                                                                                                                                                                                                                                                                                                                                                                                                                                                                                                                                                                                                                                                                                                                                                                                                                                                                                                                                                                                                                                                                                                                                                                                                                                                                                                                                                                                                                                                                                                                                              | CT16 W (\( \) 48                                                                                                                                                                                                                                                                                                                                                                                                                                                                                                                                                                                                                                                                                                                                                                                                                                                                                                                                                                                                                                                                                                                                                                                                                                                                                                                                                                                                                                                                                                                                                                                                                                                                                                                                                                                                                                                                                                                                                                                                                                                                                                         | CT65 W <u>\$\bar{\bar{\bar{\bar{\bar{\bar{\bar{</u> | F4                     |
| AA09 W <u>0</u> 25             | AG07 W 🕚 31                                                                                                                                                                                                                                                                                                                                                                                                                                                                                                                                                                                                                                                                                                                                                                                                                                                                                                                                                                                                                                                                                                                                                                                                                                                                                                                                                                                                                                                                                                                                                                                                                                                                                                                                                                                                                                                                                                                                                                                                                                                                                                                    | AL35 W () 34                                                                                                                                                                                                                                                                                                                                                                                                                                                                                                                                                                                                                                                                                                                                                                                                                                                                                                                                                                                                                                                                                                                                                                                                                                                                                                                                                                                                                                                                                                                                                                                                                                                                                                                                                                                                                                                                                                                                                                                                                                                                                                             | CT17 W <u>0</u> 47                                                                                                                                                                                                                                                                                                                                                                                                                                                                                                                                                                                                                                                                                                                                                                                                                                                                                                                                                                                                                                                                                                                                                                                                                                                                                                                                                                                                                                                                                                                                                                                                                                                                                                                                                                                                                                                                                                                                                                                                                                                                                                       | CT66 W <u> </u>                                     | F5 W <b>√</b> 26       |
| AA10 W 🕚 22                    | AG08 W 🕚 31                                                                                                                                                                                                                                                                                                                                                                                                                                                                                                                                                                                                                                                                                                                                                                                                                                                                                                                                                                                                                                                                                                                                                                                                                                                                                                                                                                                                                                                                                                                                                                                                                                                                                                                                                                                                                                                                                                                                                                                                                                                                                                                    | AL36 W ( 31                                                                                                                                                                                                                                                                                                                                                                                                                                                                                                                                                                                                                                                                                                                                                                                                                                                                                                                                                                                                                                                                                                                                                                                                                                                                                                                                                                                                                                                                                                                                                                                                                                                                                                                                                                                                                                                                                                                                                                                                                                                                                                              | CT18 W <b>(</b> 45                                                                                                                                                                                                                                                                                                                                                                                                                                                                                                                                                                                                                                                                                                                                                                                                                                                                                                                                                                                                                                                                                                                                                                                                                                                                                                                                                                                                                                                                                                                                                                                                                                                                                                                                                                                                                                                                                                                                                                                                                                                                                                       | CT67 W <u></u> 54                                   | F6 W <b>√</b> 54       |
| AA11 W 🕚 22                    | AG09 W 🕓 32                                                                                                                                                                                                                                                                                                                                                                                                                                                                                                                                                                                                                                                                                                                                                                                                                                                                                                                                                                                                                                                                                                                                                                                                                                                                                                                                                                                                                                                                                                                                                                                                                                                                                                                                                                                                                                                                                                                                                                                                                                                                                                                    | AT01 W ( 33                                                                                                                                                                                                                                                                                                                                                                                                                                                                                                                                                                                                                                                                                                                                                                                                                                                                                                                                                                                                                                                                                                                                                                                                                                                                                                                                                                                                                                                                                                                                                                                                                                                                                                                                                                                                                                                                                                                                                                                                                                                                                                              | CT19 W <b>(</b> 45                                                                                                                                                                                                                                                                                                                                                                                                                                                                                                                                                                                                                                                                                                                                                                                                                                                                                                                                                                                                                                                                                                                                                                                                                                                                                                                                                                                                                                                                                                                                                                                                                                                                                                                                                                                                                                                                                                                                                                                                                                                                                                       | CT68 W 🕚 54                                         | F7 W ✓ 35              |
| AA12 W 🕦 22                    | AG10 W 🕓 33                                                                                                                                                                                                                                                                                                                                                                                                                                                                                                                                                                                                                                                                                                                                                                                                                                                                                                                                                                                                                                                                                                                                                                                                                                                                                                                                                                                                                                                                                                                                                                                                                                                                                                                                                                                                                                                                                                                                                                                                                                                                                                                    | AT02 W () 34                                                                                                                                                                                                                                                                                                                                                                                                                                                                                                                                                                                                                                                                                                                                                                                                                                                                                                                                                                                                                                                                                                                                                                                                                                                                                                                                                                                                                                                                                                                                                                                                                                                                                                                                                                                                                                                                                                                                                                                                                                                                                                             | CT20 W 0 48                                                                                                                                                                                                                                                                                                                                                                                                                                                                                                                                                                                                                                                                                                                                                                                                                                                                                                                                                                                                                                                                                                                                                                                                                                                                                                                                                                                                                                                                                                                                                                                                                                                                                                                                                                                                                                                                                                                                                                                                                                                                                                              | CT69 W <b>(</b> 49                                  |                        |
| AA13 W 🕚 21                    | AG11 W 🕚 32                                                                                                                                                                                                                                                                                                                                                                                                                                                                                                                                                                                                                                                                                                                                                                                                                                                                                                                                                                                                                                                                                                                                                                                                                                                                                                                                                                                                                                                                                                                                                                                                                                                                                                                                                                                                                                                                                                                                                                                                                                                                                                                    | AT03 W 🕚 33                                                                                                                                                                                                                                                                                                                                                                                                                                                                                                                                                                                                                                                                                                                                                                                                                                                                                                                                                                                                                                                                                                                                                                                                                                                                                                                                                                                                                                                                                                                                                                                                                                                                                                                                                                                                                                                                                                                                                                                                                                                                                                              | CT21 W 🕓 53                                                                                                                                                                                                                                                                                                                                                                                                                                                                                                                                                                                                                                                                                                                                                                                                                                                                                                                                                                                                                                                                                                                                                                                                                                                                                                                                                                                                                                                                                                                                                                                                                                                                                                                                                                                                                                                                                                                                                                                                                                                                                                              | CT70 W <u>\$\bar{\bar{\bar{\bar{\bar{\bar{\bar{</u> | G                      |
| AA14 W 🕛 21                    | AG12 W 🕚 31                                                                                                                                                                                                                                                                                                                                                                                                                                                                                                                                                                                                                                                                                                                                                                                                                                                                                                                                                                                                                                                                                                                                                                                                                                                                                                                                                                                                                                                                                                                                                                                                                                                                                                                                                                                                                                                                                                                                                                                                                                                                                                                    | AT04 W 🕚 34                                                                                                                                                                                                                                                                                                                                                                                                                                                                                                                                                                                                                                                                                                                                                                                                                                                                                                                                                                                                                                                                                                                                                                                                                                                                                                                                                                                                                                                                                                                                                                                                                                                                                                                                                                                                                                                                                                                                                                                                                                                                                                              | CT22 W 🕚 50                                                                                                                                                                                                                                                                                                                                                                                                                                                                                                                                                                                                                                                                                                                                                                                                                                                                                                                                                                                                                                                                                                                                                                                                                                                                                                                                                                                                                                                                                                                                                                                                                                                                                                                                                                                                                                                                                                                                                                                                                                                                                                              | CT71 W <u> </u>                                     | G0 W ✓ 23              |
| AA15 W 🕚 20                    | AG13 W 🕚 30                                                                                                                                                                                                                                                                                                                                                                                                                                                                                                                                                                                                                                                                                                                                                                                                                                                                                                                                                                                                                                                                                                                                                                                                                                                                                                                                                                                                                                                                                                                                                                                                                                                                                                                                                                                                                                                                                                                                                                                                                                                                                                                    | AT05 W \(\text{\text{\text{\text{\text{\text{\text{\text{\text{\text{\text{\text{\text{\text{\text{\text{\text{\text{\text{\text{\text{\text{\text{\text{\text{\text{\text{\text{\text{\text{\text{\text{\text{\text{\text{\text{\text{\text{\text{\text{\text{\text{\text{\text{\text{\text{\text{\text{\text{\text{\text{\text{\text{\text{\text{\text{\text{\text{\text{\text{\text{\text{\text{\text{\text{\text{\text{\text{\text{\text{\text{\text{\text{\text{\text{\text{\text{\text{\text{\text{\text{\text{\text{\text{\text{\text{\text{\text{\text{\text{\text{\text{\text{\text{\text{\text{\text{\text{\text{\text{\text{\text{\text{\text{\text{\text{\text{\text{\text{\text{\text{\text{\text{\text{\text{\tinx{\tiny{\tint{\text{\text{\text{\text{\text{\text{\text{\text{\text{\text{\text{\text{\text{\text{\text{\text{\text{\text{\text{\text{\text{\text{\text{\text{\text{\text{\text{\text{\text{\tinx{\tinx{\tinx{\tinx{\tinx{\tinx{\tinx{\text{\text{\text{\text{\text{\tinx{\tinx{\tinx{\tinx{\tinx{\tinx{\tinx{\tinx{\tinx{\tinx{\tinx{\tinx{\tinx{\tinx{\tinx{\tinx{\tinx{\tinx{\tinx{\tinx{\tinx{\tinx{\tinx{\tinx{\tinx{\tinx{\tinx{\tinx{\tinx{\tinx{\tinx{\tinx{\tinx{\tinx{\tinx{\tinx{\tinx{\tinx{\tinx{\tinx{\tinx{\tinx{\tinx{\tinx{\tinx{\tinx{\tinx{\tinx{\tinx{\tinx{\tinx{\tinx{\tinx{\tinx{\tinx{\tinx{\tinx{\tinx{\tinx{\tinx{\tinx{\tinx{\tinx{\tinx{\tinx{\tinx{\tinx{\tinx{\tinx{\tinx{\tinx{\tinx{\tinx{\tinx{\tinx{\tinx{\tinx{\tinx{\tinx{\tinx{\tinx{\tinx{\tinx{\tinx{\tinx{\tinx{\tinx{\tinx{\tinx{\tinx{\tinx{\tinx{\tinx{\tinx{\tinx{\tinx{\tinx{\tinx{\tinx{\tinx{\tinx{\tinx{\tinx{\tinx{\tinx{\tinx{\tinx{\tinx{\tinx{\tinx{\tinx{\tinx{\tinx{\tinx{\tinx{\tinx{\tinx{\tinx{\tinx{\tinx{\tinx{\tinx{\tinx{\tinx{\tinx{\tinx{\tinx{\tinx{\tinx{\tinx{\tinx{\tinx{\tinx{\tinx{\tinx{\tinx{\tinx{\tinx{\tinx{\tinx{\tinx{\tinx{\tinx{\tinx{\tinx{\tinx{\tinx{\tinx{\tinx{\tinx{\tinx{\tinx{\tinx{\tinx{\tinx{\tinx{\tinx{\tinx{\tinx{\tinx{\tinx{\tinx{\tinx{\tinx{\tinx{\tin\tii}\\ \tinx{\tinx{\tinx{\tinx{\tinx{\tinx{\tinx{\tinx{\tinx{\tinx{\tinx{\tinx{\ti | CT23 W 🕚 53                                                                                                                                                                                                                                                                                                                                                                                                                                                                                                                                                                                                                                                                                                                                                                                                                                                                                                                                                                                                                                                                                                                                                                                                                                                                                                                                                                                                                                                                                                                                                                                                                                                                                                                                                                                                                                                                                                                                                                                                                                                                                                              | CT72 W <u> </u>                                     | G2 W √ 82              |
| AA16 W 🕚 20                    | AG14 W 🕓 30                                                                                                                                                                                                                                                                                                                                                                                                                                                                                                                                                                                                                                                                                                                                                                                                                                                                                                                                                                                                                                                                                                                                                                                                                                                                                                                                                                                                                                                                                                                                                                                                                                                                                                                                                                                                                                                                                                                                                                                                                                                                                                                    | AT06 W <u>()</u> 35                                                                                                                                                                                                                                                                                                                                                                                                                                                                                                                                                                                                                                                                                                                                                                                                                                                                                                                                                                                                                                                                                                                                                                                                                                                                                                                                                                                                                                                                                                                                                                                                                                                                                                                                                                                                                                                                                                                                                                                                                                                                                                      | CT24 W 🕚 54                                                                                                                                                                                                                                                                                                                                                                                                                                                                                                                                                                                                                                                                                                                                                                                                                                                                                                                                                                                                                                                                                                                                                                                                                                                                                                                                                                                                                                                                                                                                                                                                                                                                                                                                                                                                                                                                                                                                                                                                                                                                                                              | CT73 W <b>(</b> 45                                  | G3 W \ 82              |
| AA17 W 🕚 26                    | AG15 W 🕓 30                                                                                                                                                                                                                                                                                                                                                                                                                                                                                                                                                                                                                                                                                                                                                                                                                                                                                                                                                                                                                                                                                                                                                                                                                                                                                                                                                                                                                                                                                                                                                                                                                                                                                                                                                                                                                                                                                                                                                                                                                                                                                                                    | AZ01 W 🕚 17                                                                                                                                                                                                                                                                                                                                                                                                                                                                                                                                                                                                                                                                                                                                                                                                                                                                                                                                                                                                                                                                                                                                                                                                                                                                                                                                                                                                                                                                                                                                                                                                                                                                                                                                                                                                                                                                                                                                                                                                                                                                                                              | CT25 W 🕚 53                                                                                                                                                                                                                                                                                                                                                                                                                                                                                                                                                                                                                                                                                                                                                                                                                                                                                                                                                                                                                                                                                                                                                                                                                                                                                                                                                                                                                                                                                                                                                                                                                                                                                                                                                                                                                                                                                                                                                                                                                                                                                                              | CT74 W <b>(</b> 45                                  | G4 W √ 49<br>G5 W √ 26 |
| AA18 W 🕦 23                    | AG16 W 🕚 32                                                                                                                                                                                                                                                                                                                                                                                                                                                                                                                                                                                                                                                                                                                                                                                                                                                                                                                                                                                                                                                                                                                                                                                                                                                                                                                                                                                                                                                                                                                                                                                                                                                                                                                                                                                                                                                                                                                                                                                                                                                                                                                    | AZ02 W <b>(</b> 17                                                                                                                                                                                                                                                                                                                                                                                                                                                                                                                                                                                                                                                                                                                                                                                                                                                                                                                                                                                                                                                                                                                                                                                                                                                                                                                                                                                                                                                                                                                                                                                                                                                                                                                                                                                                                                                                                                                                                                                                                                                                                                       | CT26 W <b>(</b> 53                                                                                                                                                                                                                                                                                                                                                                                                                                                                                                                                                                                                                                                                                                                                                                                                                                                                                                                                                                                                                                                                                                                                                                                                                                                                                                                                                                                                                                                                                                                                                                                                                                                                                                                                                                                                                                                                                                                                                                                                                                                                                                       | CT75 W <b>(</b> 50                                  | G6 W ✓ 39              |
| AA19 W <u>()</u> 23            | AG17 W 🕚 33                                                                                                                                                                                                                                                                                                                                                                                                                                                                                                                                                                                                                                                                                                                                                                                                                                                                                                                                                                                                                                                                                                                                                                                                                                                                                                                                                                                                                                                                                                                                                                                                                                                                                                                                                                                                                                                                                                                                                                                                                                                                                                                    | AZ03 W ( 17                                                                                                                                                                                                                                                                                                                                                                                                                                                                                                                                                                                                                                                                                                                                                                                                                                                                                                                                                                                                                                                                                                                                                                                                                                                                                                                                                                                                                                                                                                                                                                                                                                                                                                                                                                                                                                                                                                                                                                                                                                                                                                              | CT27 W () 49                                                                                                                                                                                                                                                                                                                                                                                                                                                                                                                                                                                                                                                                                                                                                                                                                                                                                                                                                                                                                                                                                                                                                                                                                                                                                                                                                                                                                                                                                                                                                                                                                                                                                                                                                                                                                                                                                                                                                                                                                                                                                                             | CT76 W <b>(</b> 47                                  | G0 VV V 33             |
| AA20 W 🕓 24                    | AG18 W 🕚 29                                                                                                                                                                                                                                                                                                                                                                                                                                                                                                                                                                                                                                                                                                                                                                                                                                                                                                                                                                                                                                                                                                                                                                                                                                                                                                                                                                                                                                                                                                                                                                                                                                                                                                                                                                                                                                                                                                                                                                                                                                                                                                                    | AZ04 W <u>()</u> 17                                                                                                                                                                                                                                                                                                                                                                                                                                                                                                                                                                                                                                                                                                                                                                                                                                                                                                                                                                                                                                                                                                                                                                                                                                                                                                                                                                                                                                                                                                                                                                                                                                                                                                                                                                                                                                                                                                                                                                                                                                                                                                      | CT28 W () 48                                                                                                                                                                                                                                                                                                                                                                                                                                                                                                                                                                                                                                                                                                                                                                                                                                                                                                                                                                                                                                                                                                                                                                                                                                                                                                                                                                                                                                                                                                                                                                                                                                                                                                                                                                                                                                                                                                                                                                                                                                                                                                             | CT77 W 0 50                                         | H                      |
| AA21 W 🕦 24                    | AG19 W ( 32                                                                                                                                                                                                                                                                                                                                                                                                                                                                                                                                                                                                                                                                                                                                                                                                                                                                                                                                                                                                                                                                                                                                                                                                                                                                                                                                                                                                                                                                                                                                                                                                                                                                                                                                                                                                                                                                                                                                                                                                                                                                                                                    | AZ05 W ( 17                                                                                                                                                                                                                                                                                                                                                                                                                                                                                                                                                                                                                                                                                                                                                                                                                                                                                                                                                                                                                                                                                                                                                                                                                                                                                                                                                                                                                                                                                                                                                                                                                                                                                                                                                                                                                                                                                                                                                                                                                                                                                                              | CT29 W (\) 53                                                                                                                                                                                                                                                                                                                                                                                                                                                                                                                                                                                                                                                                                                                                                                                                                                                                                                                                                                                                                                                                                                                                                                                                                                                                                                                                                                                                                                                                                                                                                                                                                                                                                                                                                                                                                                                                                                                                                                                                                                                                                                            | CT78 W 0 51                                         | H1                     |
| AB02 W () 13                   | AG20 W © 29                                                                                                                                                                                                                                                                                                                                                                                                                                                                                                                                                                                                                                                                                                                                                                                                                                                                                                                                                                                                                                                                                                                                                                                                                                                                                                                                                                                                                                                                                                                                                                                                                                                                                                                                                                                                                                                                                                                                                                                                                                                                                                                    | AZ06 W ( 15                                                                                                                                                                                                                                                                                                                                                                                                                                                                                                                                                                                                                                                                                                                                                                                                                                                                                                                                                                                                                                                                                                                                                                                                                                                                                                                                                                                                                                                                                                                                                                                                                                                                                                                                                                                                                                                                                                                                                                                                                                                                                                              | CT30 W () 49                                                                                                                                                                                                                                                                                                                                                                                                                                                                                                                                                                                                                                                                                                                                                                                                                                                                                                                                                                                                                                                                                                                                                                                                                                                                                                                                                                                                                                                                                                                                                                                                                                                                                                                                                                                                                                                                                                                                                                                                                                                                                                             | CT79 W 0 47                                         | H4 W <b>√</b> 39       |
| AB03 W 13                      | AG21 W 0 32                                                                                                                                                                                                                                                                                                                                                                                                                                                                                                                                                                                                                                                                                                                                                                                                                                                                                                                                                                                                                                                                                                                                                                                                                                                                                                                                                                                                                                                                                                                                                                                                                                                                                                                                                                                                                                                                                                                                                                                                                                                                                                                    | AZ07 W ( 15                                                                                                                                                                                                                                                                                                                                                                                                                                                                                                                                                                                                                                                                                                                                                                                                                                                                                                                                                                                                                                                                                                                                                                                                                                                                                                                                                                                                                                                                                                                                                                                                                                                                                                                                                                                                                                                                                                                                                                                                                                                                                                              | CT31 W (5 52                                                                                                                                                                                                                                                                                                                                                                                                                                                                                                                                                                                                                                                                                                                                                                                                                                                                                                                                                                                                                                                                                                                                                                                                                                                                                                                                                                                                                                                                                                                                                                                                                                                                                                                                                                                                                                                                                                                                                                                                                                                                                                             | CT80 W () 49                                        | H5 W <b>√</b> 55       |
| AB05 W ✓ 12                    | AL01 F ( 73                                                                                                                                                                                                                                                                                                                                                                                                                                                                                                                                                                                                                                                                                                                                                                                                                                                                                                                                                                                                                                                                                                                                                                                                                                                                                                                                                                                                                                                                                                                                                                                                                                                                                                                                                                                                                                                                                                                                                                                                                                                                                                                    | AZ08 W (15                                                                                                                                                                                                                                                                                                                                                                                                                                                                                                                                                                                                                                                                                                                                                                                                                                                                                                                                                                                                                                                                                                                                                                                                                                                                                                                                                                                                                                                                                                                                                                                                                                                                                                                                                                                                                                                                                                                                                                                                                                                                                                               | CT32 W ( 45                                                                                                                                                                                                                                                                                                                                                                                                                                                                                                                                                                                                                                                                                                                                                                                                                                                                                                                                                                                                                                                                                                                                                                                                                                                                                                                                                                                                                                                                                                                                                                                                                                                                                                                                                                                                                                                                                                                                                                                                                                                                                                              | CT81 W (5 49                                        | H6 W <b>√</b> 82       |
| AB06 W () 13                   | AL02 W ① 34                                                                                                                                                                                                                                                                                                                                                                                                                                                                                                                                                                                                                                                                                                                                                                                                                                                                                                                                                                                                                                                                                                                                                                                                                                                                                                                                                                                                                                                                                                                                                                                                                                                                                                                                                                                                                                                                                                                                                                                                                                                                                                                    | AZ09 W ( 16                                                                                                                                                                                                                                                                                                                                                                                                                                                                                                                                                                                                                                                                                                                                                                                                                                                                                                                                                                                                                                                                                                                                                                                                                                                                                                                                                                                                                                                                                                                                                                                                                                                                                                                                                                                                                                                                                                                                                                                                                                                                                                              | CT34 W ( 48                                                                                                                                                                                                                                                                                                                                                                                                                                                                                                                                                                                                                                                                                                                                                                                                                                                                                                                                                                                                                                                                                                                                                                                                                                                                                                                                                                                                                                                                                                                                                                                                                                                                                                                                                                                                                                                                                                                                                                                                                                                                                                              | CT82 W © 54<br>CT83 W © 47                          | H7 W <b>√ 41</b>       |
| AB07 W (\) 13<br>AC01 W (\) 13 | AL03 M ( 72<br>AL04 W ( 33                                                                                                                                                                                                                                                                                                                                                                                                                                                                                                                                                                                                                                                                                                                                                                                                                                                                                                                                                                                                                                                                                                                                                                                                                                                                                                                                                                                                                                                                                                                                                                                                                                                                                                                                                                                                                                                                                                                                                                                                                                                                                                     | AZ10 W ( 16                                                                                                                                                                                                                                                                                                                                                                                                                                                                                                                                                                                                                                                                                                                                                                                                                                                                                                                                                                                                                                                                                                                                                                                                                                                                                                                                                                                                                                                                                                                                                                                                                                                                                                                                                                                                                                                                                                                                                                                                                                                                                                              | CT34 W \( \text{ \text{\text{\text{\text{\text{\text{\text{\text{\text{\text{\text{\text{\text{\text{\text{\text{\text{\text{\text{\text{\text{\text{\text{\text{\text{\text{\text{\text{\text{\text{\text{\text{\text{\text{\text{\text{\text{\text{\text{\text{\text{\text{\text{\text{\text{\text{\text{\text{\text{\text{\text{\text{\text{\text{\text{\text{\text{\text{\text{\text{\text{\text{\text{\text{\text{\text{\text{\text{\text{\text{\text{\text{\text{\text{\text{\text{\text{\text{\text{\text{\text{\text{\text{\text{\text{\text{\text{\text{\text{\text{\text{\text{\text{\text{\text{\text{\text{\text{\text{\text{\text{\text{\text{\text{\text{\text{\text{\text{\text{\text{\text{\text{\text{\text{\text{\text{\text{\text{\text{\text{\text{\text{\text{\text{\text{\text{\text{\text{\text{\text{\text{\text{\text{\text{\text{\tint{\text{\text{\text{\text{\text{\text{\text{\text{\text{\text{\text{\text{\text{\text{\text{\text{\text{\text{\text{\text{\text{\text{\text{\text{\text{\tint{\text{\text{\text{\text{\text{\tin}\text{\text{\text{\text{\text{\text{\text{\text{\text{\text{\text{\text{\text{\text{\text{\text{\text{\text{\text{\text{\text{\text{\tint{\text{\text{\text{\tint{\text{\text{\text{\text{\text{\tint{\text{\text{\text{\text{\text{\text{\text{\text{\text{\tint{\text{\text{\text{\text{\text{\text{\text{\text{\text{\text{\text{\text{\text{\text{\text{\text{\text{\text{\text{\text{\text{\text{\text{\text{\text{\text{\text{\text{\text{\text{\text{\text{\tint{\text{\text{\text{\text{\text{\text{\text{\text{\text{\tilit{\text{\tint{\text{\tilit{\text{\text{\text{\tilit{\text{\text{\tinit}\text{\text{\text{\text{\text{\text{\tilit{\text{\text{\text{\text{\text{\text{\text{\text{\text{\text{\text{\text{\text{\text{\text{\text{\text{\text{\text{\text{\text{\text{\texi}\text{\text{\text{\text{\text{\text{\text{\text{\text{\text{\ti}}\\tint{\text{\text{\texi}\text{\text{\text{\texi}\text{\text{\text{\text{\texi}\text{\text{\texi{\texi}\tilit{\text{\text{\tetit}}}\tint{\text{\tiint{\text{\tiint{\text{\texi}\text{\ti | CT84 W (\cdot 48)                                   | H8 W <b>√</b> 41       |
| AC02 W ( 13                    | AL05 M © 72                                                                                                                                                                                                                                                                                                                                                                                                                                                                                                                                                                                                                                                                                                                                                                                                                                                                                                                                                                                                                                                                                                                                                                                                                                                                                                                                                                                                                                                                                                                                                                                                                                                                                                                                                                                                                                                                                                                                                                                                                                                                                                                    | В                                                                                                                                                                                                                                                                                                                                                                                                                                                                                                                                                                                                                                                                                                                                                                                                                                                                                                                                                                                                                                                                                                                                                                                                                                                                                                                                                                                                                                                                                                                                                                                                                                                                                                                                                                                                                                                                                                                                                                                                                                                                                                                        | CT36 W () 52                                                                                                                                                                                                                                                                                                                                                                                                                                                                                                                                                                                                                                                                                                                                                                                                                                                                                                                                                                                                                                                                                                                                                                                                                                                                                                                                                                                                                                                                                                                                                                                                                                                                                                                                                                                                                                                                                                                                                                                                                                                                                                             | CT85 W () 53                                        | H10 W ✓ 39             |
| AC03 W ( 13                    | AL06 W ( 33                                                                                                                                                                                                                                                                                                                                                                                                                                                                                                                                                                                                                                                                                                                                                                                                                                                                                                                                                                                                                                                                                                                                                                                                                                                                                                                                                                                                                                                                                                                                                                                                                                                                                                                                                                                                                                                                                                                                                                                                                                                                                                                    | B1 W √ 52                                                                                                                                                                                                                                                                                                                                                                                                                                                                                                                                                                                                                                                                                                                                                                                                                                                                                                                                                                                                                                                                                                                                                                                                                                                                                                                                                                                                                                                                                                                                                                                                                                                                                                                                                                                                                                                                                                                                                                                                                                                                                                                | CT37 W () 51                                                                                                                                                                                                                                                                                                                                                                                                                                                                                                                                                                                                                                                                                                                                                                                                                                                                                                                                                                                                                                                                                                                                                                                                                                                                                                                                                                                                                                                                                                                                                                                                                                                                                                                                                                                                                                                                                                                                                                                                                                                                                                             | CT86 W © 54                                         | H50 W ✓ 37             |
| AC04 W ( 13                    | AL07 F \( \text{\text{\text{\text{\text{\text{\text{\text{\text{\text{\text{\text{\text{\text{\text{\text{\text{\text{\text{\text{\text{\text{\text{\text{\text{\text{\text{\text{\text{\text{\text{\text{\text{\text{\text{\text{\text{\text{\text{\text{\text{\text{\text{\text{\text{\text{\text{\text{\text{\text{\text{\text{\text{\text{\text{\text{\text{\text{\text{\text{\text{\text{\text{\text{\text{\text{\text{\text{\text{\text{\text{\text{\text{\text{\text{\text{\text{\text{\text{\text{\text{\text{\text{\text{\text{\text{\text{\text{\text{\text{\text{\text{\text{\text{\text{\text{\text{\text{\text{\text{\text{\text{\text{\text{\text{\text{\text{\text{\text{\text{\text{\text{\text{\text{\text{\text{\text{\text{\text{\text{\text{\text{\text{\text{\text{\text{\text{\text{\text{\text{\text{\text{\text{\text{\text{\text{\text{\text{\text{\text{\text{\text{\text{\text{\text{\text{\text{\text{\text{\text{\text{\text{\text{\text{\text{\text{\text{\text{\text{\text{\text{\text{\text{\text{\text{\text{\text{\text{\text{\text{\text{\text{\text{\text{\text{\text{\text{\text{\text{\tint{\text{\text{\text{\text{\tint{\text{\text{\tint{\text{\text{\text{\tint{\text{\tint{\text{\tint{\text{\text{\tint{\tint{\text{\tint{\text{\tint{\text{\tint{\text{\tint{\text{\tint{\text{\tint{\text{\tint{\tint{\tint{\tint{\tint{\text{\tint{\tint{\tint{\tint{\tint{\tint{\tint{\tint{\tint{\text{\tint{\tint{\tint{\text{\tint{\tint{\tint{\tint{\tint{\tint{\text{\tint{\tint{\tint{\tint{\tint{\tint{\tint{\tint{\tint{\tint{\tint{\tint{\tint{\tint{\tint{\tinit{\tint{\tinit{\text{\tinit{\text{\tinit{\text{\tinit}\tint{\tinit{\tinit{\tinit{\tinit{\tinit{\tinit{\tinit{\tinit{\tinit{\tinit{\tinit{\tinit{\tinit{\tinit{\tinit{\tinit{\tinit{\tinit{\tinit{\tinit{\tinit{\tinit{\tinit{\tinit{\tinit{\tinit{\tinit{\tinit{\tinit{\tinit{\tinit{\tinit{\tinit{\tiin}\tinit{\tiit{\tiint{\tiinit{\tiin}\tinit{\tiin}\tinit{\tiin}\tiin}\tiin}\tinit{\tiint{\tiinit{\tiin}\tiint{\tiinit{\tiinit{\tiinit{\tiinit{\tiinit{\tiinit{\tiinit{\tiinit{\tiin\tii}}\\tiinit{\tiin}\tiin}\ | B3 W ✓ 50                                                                                                                                                                                                                                                                                                                                                                                                                                                                                                                                                                                                                                                                                                                                                                                                                                                                                                                                                                                                                                                                                                                                                                                                                                                                                                                                                                                                                                                                                                                                                                                                                                                                                                                                                                                                                                                                                                                                                                                                                                                                                                                | CT38 W () 51                                                                                                                                                                                                                                                                                                                                                                                                                                                                                                                                                                                                                                                                                                                                                                                                                                                                                                                                                                                                                                                                                                                                                                                                                                                                                                                                                                                                                                                                                                                                                                                                                                                                                                                                                                                                                                                                                                                                                                                                                                                                                                             | CT87 W () 50                                        |                        |
| AD01 W () 43                   | AL08 W ( 32                                                                                                                                                                                                                                                                                                                                                                                                                                                                                                                                                                                                                                                                                                                                                                                                                                                                                                                                                                                                                                                                                                                                                                                                                                                                                                                                                                                                                                                                                                                                                                                                                                                                                                                                                                                                                                                                                                                                                                                                                                                                                                                    | B4                                                                                                                                                                                                                                                                                                                                                                                                                                                                                                                                                                                                                                                                                                                                                                                                                                                                                                                                                                                                                                                                                                                                                                                                                                                                                                                                                                                                                                                                                                                                                                                                                                                                                                                                                                                                                                                                                                                                                                                                                                                                                                                       | CT39 W () 47                                                                                                                                                                                                                                                                                                                                                                                                                                                                                                                                                                                                                                                                                                                                                                                                                                                                                                                                                                                                                                                                                                                                                                                                                                                                                                                                                                                                                                                                                                                                                                                                                                                                                                                                                                                                                                                                                                                                                                                                                                                                                                             | CT88 W                                              | I6 W <b>√</b> 82       |
| AD02 W ( 43                    | AL09 F 🕓 74                                                                                                                                                                                                                                                                                                                                                                                                                                                                                                                                                                                                                                                                                                                                                                                                                                                                                                                                                                                                                                                                                                                                                                                                                                                                                                                                                                                                                                                                                                                                                                                                                                                                                                                                                                                                                                                                                                                                                                                                                                                                                                                    | B5 W <b>√</b> 50                                                                                                                                                                                                                                                                                                                                                                                                                                                                                                                                                                                                                                                                                                                                                                                                                                                                                                                                                                                                                                                                                                                                                                                                                                                                                                                                                                                                                                                                                                                                                                                                                                                                                                                                                                                                                                                                                                                                                                                                                                                                                                         | CT40 W () 48                                                                                                                                                                                                                                                                                                                                                                                                                                                                                                                                                                                                                                                                                                                                                                                                                                                                                                                                                                                                                                                                                                                                                                                                                                                                                                                                                                                                                                                                                                                                                                                                                                                                                                                                                                                                                                                                                                                                                                                                                                                                                                             | CT89 W <u>()</u> 53                                 | 17 W √ 53              |
| AD03 W 0 42                    | AL10 W 🕓 32                                                                                                                                                                                                                                                                                                                                                                                                                                                                                                                                                                                                                                                                                                                                                                                                                                                                                                                                                                                                                                                                                                                                                                                                                                                                                                                                                                                                                                                                                                                                                                                                                                                                                                                                                                                                                                                                                                                                                                                                                                                                                                                    | B6 W <b>√</b> 82                                                                                                                                                                                                                                                                                                                                                                                                                                                                                                                                                                                                                                                                                                                                                                                                                                                                                                                                                                                                                                                                                                                                                                                                                                                                                                                                                                                                                                                                                                                                                                                                                                                                                                                                                                                                                                                                                                                                                                                                                                                                                                         | CT41 W 0 50                                                                                                                                                                                                                                                                                                                                                                                                                                                                                                                                                                                                                                                                                                                                                                                                                                                                                                                                                                                                                                                                                                                                                                                                                                                                                                                                                                                                                                                                                                                                                                                                                                                                                                                                                                                                                                                                                                                                                                                                                                                                                                              | CT90 W <u>0</u> 47                                  | 17                     |
| AD04 W 🕚 42                    | AL11 F 🕚 73                                                                                                                                                                                                                                                                                                                                                                                                                                                                                                                                                                                                                                                                                                                                                                                                                                                                                                                                                                                                                                                                                                                                                                                                                                                                                                                                                                                                                                                                                                                                                                                                                                                                                                                                                                                                                                                                                                                                                                                                                                                                                                                    | B8 W <b>√ 2</b> 6                                                                                                                                                                                                                                                                                                                                                                                                                                                                                                                                                                                                                                                                                                                                                                                                                                                                                                                                                                                                                                                                                                                                                                                                                                                                                                                                                                                                                                                                                                                                                                                                                                                                                                                                                                                                                                                                                                                                                                                                                                                                                                        | CT42 W 🕚 51                                                                                                                                                                                                                                                                                                                                                                                                                                                                                                                                                                                                                                                                                                                                                                                                                                                                                                                                                                                                                                                                                                                                                                                                                                                                                                                                                                                                                                                                                                                                                                                                                                                                                                                                                                                                                                                                                                                                                                                                                                                                                                              | CT91 W <u>\$\bar{\sqrt{0}}\$ 45</u>                 | 110 W √ 82             |
| AD05 W 🕚 41                    | AL12 W 🕚 34                                                                                                                                                                                                                                                                                                                                                                                                                                                                                                                                                                                                                                                                                                                                                                                                                                                                                                                                                                                                                                                                                                                                                                                                                                                                                                                                                                                                                                                                                                                                                                                                                                                                                                                                                                                                                                                                                                                                                                                                                                                                                                                    | B9 W <b>√ 24</b>                                                                                                                                                                                                                                                                                                                                                                                                                                                                                                                                                                                                                                                                                                                                                                                                                                                                                                                                                                                                                                                                                                                                                                                                                                                                                                                                                                                                                                                                                                                                                                                                                                                                                                                                                                                                                                                                                                                                                                                                                                                                                                         | CT43 W <u>()</u> 53                                                                                                                                                                                                                                                                                                                                                                                                                                                                                                                                                                                                                                                                                                                                                                                                                                                                                                                                                                                                                                                                                                                                                                                                                                                                                                                                                                                                                                                                                                                                                                                                                                                                                                                                                                                                                                                                                                                                                                                                                                                                                                      | CT92 W <u> </u>                                     | I11 W √ 82             |
| AD06 W 🕚 38                    | AL13 F 🕓 73                                                                                                                                                                                                                                                                                                                                                                                                                                                                                                                                                                                                                                                                                                                                                                                                                                                                                                                                                                                                                                                                                                                                                                                                                                                                                                                                                                                                                                                                                                                                                                                                                                                                                                                                                                                                                                                                                                                                                                                                                                                                                                                    | B50 W <b>√</b> 16                                                                                                                                                                                                                                                                                                                                                                                                                                                                                                                                                                                                                                                                                                                                                                                                                                                                                                                                                                                                                                                                                                                                                                                                                                                                                                                                                                                                                                                                                                                                                                                                                                                                                                                                                                                                                                                                                                                                                                                                                                                                                                        | CT44 W 🕚 51                                                                                                                                                                                                                                                                                                                                                                                                                                                                                                                                                                                                                                                                                                                                                                                                                                                                                                                                                                                                                                                                                                                                                                                                                                                                                                                                                                                                                                                                                                                                                                                                                                                                                                                                                                                                                                                                                                                                                                                                                                                                                                              | CT93 W <b>○ 45</b>                                  | l12 W √ 82             |
| AD07 W 🕚 38                    | AL14 W 🖰 33                                                                                                                                                                                                                                                                                                                                                                                                                                                                                                                                                                                                                                                                                                                                                                                                                                                                                                                                                                                                                                                                                                                                                                                                                                                                                                                                                                                                                                                                                                                                                                                                                                                                                                                                                                                                                                                                                                                                                                                                                                                                                                                    |                                                                                                                                                                                                                                                                                                                                                                                                                                                                                                                                                                                                                                                                                                                                                                                                                                                                                                                                                                                                                                                                                                                                                                                                                                                                                                                                                                                                                                                                                                                                                                                                                                                                                                                                                                                                                                                                                                                                                                                                                                                                                                                          | CT45 W <u> </u>                                                                                                                                                                                                                                                                                                                                                                                                                                                                                                                                                                                                                                                                                                                                                                                                                                                                                                                                                                                                                                                                                                                                                                                                                                                                                                                                                                                                                                                                                                                                                                                                                                                                                                                                                                                                                                                                                                                                                                                                                                                                                                          | CT94 W <b>①</b> 47                                  | I13 W ✓ 51             |
| AD08 W 🕛 40                    | AL15 F 🕓 74                                                                                                                                                                                                                                                                                                                                                                                                                                                                                                                                                                                                                                                                                                                                                                                                                                                                                                                                                                                                                                                                                                                                                                                                                                                                                                                                                                                                                                                                                                                                                                                                                                                                                                                                                                                                                                                                                                                                                                                                                                                                                                                    | C                                                                                                                                                                                                                                                                                                                                                                                                                                                                                                                                                                                                                                                                                                                                                                                                                                                                                                                                                                                                                                                                                                                                                                                                                                                                                                                                                                                                                                                                                                                                                                                                                                                                                                                                                                                                                                                                                                                                                                                                                                                                                                                        | CT46 W 🕓 50                                                                                                                                                                                                                                                                                                                                                                                                                                                                                                                                                                                                                                                                                                                                                                                                                                                                                                                                                                                                                                                                                                                                                                                                                                                                                                                                                                                                                                                                                                                                                                                                                                                                                                                                                                                                                                                                                                                                                                                                                                                                                                              | CT95 W <b>U</b> 45                                  | I14 W <b>√</b> 48      |
| AD09 W 🕓 40                    | AL16 W 🕚 31                                                                                                                                                                                                                                                                                                                                                                                                                                                                                                                                                                                                                                                                                                                                                                                                                                                                                                                                                                                                                                                                                                                                                                                                                                                                                                                                                                                                                                                                                                                                                                                                                                                                                                                                                                                                                                                                                                                                                                                                                                                                                                                    | C1 W 🗸 82                                                                                                                                                                                                                                                                                                                                                                                                                                                                                                                                                                                                                                                                                                                                                                                                                                                                                                                                                                                                                                                                                                                                                                                                                                                                                                                                                                                                                                                                                                                                                                                                                                                                                                                                                                                                                                                                                                                                                                                                                                                                                                                | CT47 W 🕓 49                                                                                                                                                                                                                                                                                                                                                                                                                                                                                                                                                                                                                                                                                                                                                                                                                                                                                                                                                                                                                                                                                                                                                                                                                                                                                                                                                                                                                                                                                                                                                                                                                                                                                                                                                                                                                                                                                                                                                                                                                                                                                                              | CT96 W <b>47</b>                                    | I15 W <b>√ 27</b>      |
| AD10 W <u> </u>                | AL17 F 🕚 74                                                                                                                                                                                                                                                                                                                                                                                                                                                                                                                                                                                                                                                                                                                                                                                                                                                                                                                                                                                                                                                                                                                                                                                                                                                                                                                                                                                                                                                                                                                                                                                                                                                                                                                                                                                                                                                                                                                                                                                                                                                                                                                    | C2 W 🗸 82                                                                                                                                                                                                                                                                                                                                                                                                                                                                                                                                                                                                                                                                                                                                                                                                                                                                                                                                                                                                                                                                                                                                                                                                                                                                                                                                                                                                                                                                                                                                                                                                                                                                                                                                                                                                                                                                                                                                                                                                                                                                                                                | CT48 W 🕚 50                                                                                                                                                                                                                                                                                                                                                                                                                                                                                                                                                                                                                                                                                                                                                                                                                                                                                                                                                                                                                                                                                                                                                                                                                                                                                                                                                                                                                                                                                                                                                                                                                                                                                                                                                                                                                                                                                                                                                                                                                                                                                                              | CT97 W <u>\$\bar{\sqrt{0}}\$</u> 50                 |                        |
| AD11 W 🕚 36                    | AL18 W 🕚 33                                                                                                                                                                                                                                                                                                                                                                                                                                                                                                                                                                                                                                                                                                                                                                                                                                                                                                                                                                                                                                                                                                                                                                                                                                                                                                                                                                                                                                                                                                                                                                                                                                                                                                                                                                                                                                                                                                                                                                                                                                                                                                                    | C3 W <b>√</b> 82                                                                                                                                                                                                                                                                                                                                                                                                                                                                                                                                                                                                                                                                                                                                                                                                                                                                                                                                                                                                                                                                                                                                                                                                                                                                                                                                                                                                                                                                                                                                                                                                                                                                                                                                                                                                                                                                                                                                                                                                                                                                                                         | CT49 W 🕚 49                                                                                                                                                                                                                                                                                                                                                                                                                                                                                                                                                                                                                                                                                                                                                                                                                                                                                                                                                                                                                                                                                                                                                                                                                                                                                                                                                                                                                                                                                                                                                                                                                                                                                                                                                                                                                                                                                                                                                                                                                                                                                                              | CT98 W 🕚 51                                         | J                      |
| AF01 W 🕚 18                    | AL19 F 🕓 74                                                                                                                                                                                                                                                                                                                                                                                                                                                                                                                                                                                                                                                                                                                                                                                                                                                                                                                                                                                                                                                                                                                                                                                                                                                                                                                                                                                                                                                                                                                                                                                                                                                                                                                                                                                                                                                                                                                                                                                                                                                                                                                    | CT01 W 🕚 50                                                                                                                                                                                                                                                                                                                                                                                                                                                                                                                                                                                                                                                                                                                                                                                                                                                                                                                                                                                                                                                                                                                                                                                                                                                                                                                                                                                                                                                                                                                                                                                                                                                                                                                                                                                                                                                                                                                                                                                                                                                                                                              | CT50 W <b>(</b> 55                                                                                                                                                                                                                                                                                                                                                                                                                                                                                                                                                                                                                                                                                                                                                                                                                                                                                                                                                                                                                                                                                                                                                                                                                                                                                                                                                                                                                                                                                                                                                                                                                                                                                                                                                                                                                                                                                                                                                                                                                                                                                                       | CT99 W <b>51</b>                                    | J2 W 🗸 10              |
| AF02 W <b>(</b> ) 18           | AL20 W 🕚 34                                                                                                                                                                                                                                                                                                                                                                                                                                                                                                                                                                                                                                                                                                                                                                                                                                                                                                                                                                                                                                                                                                                                                                                                                                                                                                                                                                                                                                                                                                                                                                                                                                                                                                                                                                                                                                                                                                                                                                                                                                                                                                                    | CT02 W 🕚 52                                                                                                                                                                                                                                                                                                                                                                                                                                                                                                                                                                                                                                                                                                                                                                                                                                                                                                                                                                                                                                                                                                                                                                                                                                                                                                                                                                                                                                                                                                                                                                                                                                                                                                                                                                                                                                                                                                                                                                                                                                                                                                              | CT51 W <b>(</b> 49                                                                                                                                                                                                                                                                                                                                                                                                                                                                                                                                                                                                                                                                                                                                                                                                                                                                                                                                                                                                                                                                                                                                                                                                                                                                                                                                                                                                                                                                                                                                                                                                                                                                                                                                                                                                                                                                                                                                                                                                                                                                                                       | CT100 W <u>46</u>                                   | J3 SC √ 7              |
| AF03 W 🕛 18                    | AL21 W 0 34                                                                                                                                                                                                                                                                                                                                                                                                                                                                                                                                                                                                                                                                                                                                                                                                                                                                                                                                                                                                                                                                                                                                                                                                                                                                                                                                                                                                                                                                                                                                                                                                                                                                                                                                                                                                                                                                                                                                                                                                                                                                                                                    | CT03 W ( 45                                                                                                                                                                                                                                                                                                                                                                                                                                                                                                                                                                                                                                                                                                                                                                                                                                                                                                                                                                                                                                                                                                                                                                                                                                                                                                                                                                                                                                                                                                                                                                                                                                                                                                                                                                                                                                                                                                                                                                                                                                                                                                              | CT52 W () 55                                                                                                                                                                                                                                                                                                                                                                                                                                                                                                                                                                                                                                                                                                                                                                                                                                                                                                                                                                                                                                                                                                                                                                                                                                                                                                                                                                                                                                                                                                                                                                                                                                                                                                                                                                                                                                                                                                                                                                                                                                                                                                             | CT101 W ( 47                                        | J4 SC \ 84             |
| AF04 W 🕚 18                    | AL22 W 🕚 34                                                                                                                                                                                                                                                                                                                                                                                                                                                                                                                                                                                                                                                                                                                                                                                                                                                                                                                                                                                                                                                                                                                                                                                                                                                                                                                                                                                                                                                                                                                                                                                                                                                                                                                                                                                                                                                                                                                                                                                                                                                                                                                    | CT04 W ( 55                                                                                                                                                                                                                                                                                                                                                                                                                                                                                                                                                                                                                                                                                                                                                                                                                                                                                                                                                                                                                                                                                                                                                                                                                                                                                                                                                                                                                                                                                                                                                                                                                                                                                                                                                                                                                                                                                                                                                                                                                                                                                                              | CT53 W 🕚 51                                                                                                                                                                                                                                                                                                                                                                                                                                                                                                                                                                                                                                                                                                                                                                                                                                                                                                                                                                                                                                                                                                                                                                                                                                                                                                                                                                                                                                                                                                                                                                                                                                                                                                                                                                                                                                                                                                                                                                                                                                                                                                              | CT102 W () 45                                       | J5                     |