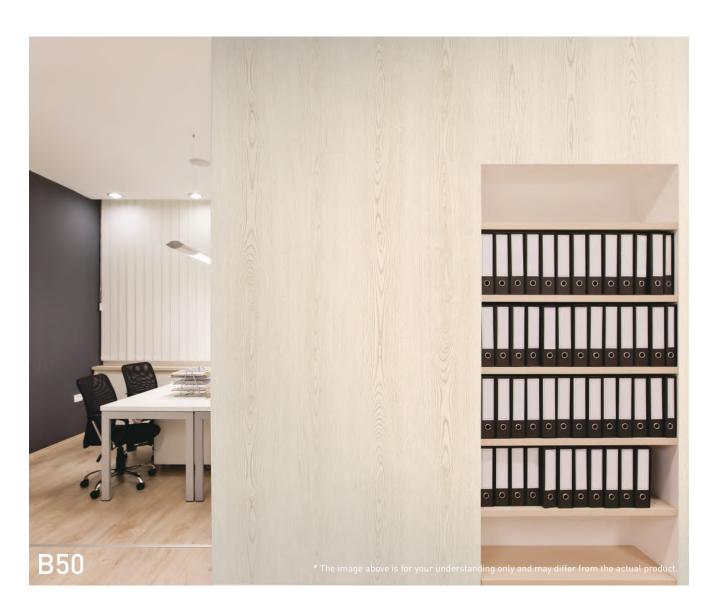

WHY REPLACE WHEN YOU CAN UPGRADE?

| ۸                              | Δ                                                                                                                                                                                                                                                                                                                                                                                                                                                                                                                                                                                                                                                                                                                                                                                                                                                                                                                                                                                                                                                                                                                                                                                                                                                                                                                                                                                                                                                                                                                                                                                                                                                                                                                                                                                                                                                                                                                                                                                                                                                                                                                              | ٨                                                                                                                                                                                                                                                                                                                                                                                                                                                                                                                                                                                                                                                                                                                                                                                                                                                                                                                                                                                                                                                                                                                                                                                                                                                                                                                                                                                                                                                                                                                                                                                                                                                                                                                                                                                                                                                                                                                                                                                                                                                                                                                        | С                                                                                                                                                                                                                                                                                                                                                                                                                                                                                                                                                                                                                                                                                                                                                                                                                                                                                                                                                                                                                                                                                                                                                                                                                                                                                                                                                                                                                                                                                                                                                                                                                                                                                                                                                                                                                                                                                                                                                                                                                                                                                                                        | С                                                   | D                      |
|--------------------------------|--------------------------------------------------------------------------------------------------------------------------------------------------------------------------------------------------------------------------------------------------------------------------------------------------------------------------------------------------------------------------------------------------------------------------------------------------------------------------------------------------------------------------------------------------------------------------------------------------------------------------------------------------------------------------------------------------------------------------------------------------------------------------------------------------------------------------------------------------------------------------------------------------------------------------------------------------------------------------------------------------------------------------------------------------------------------------------------------------------------------------------------------------------------------------------------------------------------------------------------------------------------------------------------------------------------------------------------------------------------------------------------------------------------------------------------------------------------------------------------------------------------------------------------------------------------------------------------------------------------------------------------------------------------------------------------------------------------------------------------------------------------------------------------------------------------------------------------------------------------------------------------------------------------------------------------------------------------------------------------------------------------------------------------------------------------------------------------------------------------------------------|--------------------------------------------------------------------------------------------------------------------------------------------------------------------------------------------------------------------------------------------------------------------------------------------------------------------------------------------------------------------------------------------------------------------------------------------------------------------------------------------------------------------------------------------------------------------------------------------------------------------------------------------------------------------------------------------------------------------------------------------------------------------------------------------------------------------------------------------------------------------------------------------------------------------------------------------------------------------------------------------------------------------------------------------------------------------------------------------------------------------------------------------------------------------------------------------------------------------------------------------------------------------------------------------------------------------------------------------------------------------------------------------------------------------------------------------------------------------------------------------------------------------------------------------------------------------------------------------------------------------------------------------------------------------------------------------------------------------------------------------------------------------------------------------------------------------------------------------------------------------------------------------------------------------------------------------------------------------------------------------------------------------------------------------------------------------------------------------------------------------------|--------------------------------------------------------------------------------------------------------------------------------------------------------------------------------------------------------------------------------------------------------------------------------------------------------------------------------------------------------------------------------------------------------------------------------------------------------------------------------------------------------------------------------------------------------------------------------------------------------------------------------------------------------------------------------------------------------------------------------------------------------------------------------------------------------------------------------------------------------------------------------------------------------------------------------------------------------------------------------------------------------------------------------------------------------------------------------------------------------------------------------------------------------------------------------------------------------------------------------------------------------------------------------------------------------------------------------------------------------------------------------------------------------------------------------------------------------------------------------------------------------------------------------------------------------------------------------------------------------------------------------------------------------------------------------------------------------------------------------------------------------------------------------------------------------------------------------------------------------------------------------------------------------------------------------------------------------------------------------------------------------------------------------------------------------------------------------------------------------------------------|-----------------------------------------------------|------------------------|
| Α                              | Α                                                                                                                                                                                                                                                                                                                                                                                                                                                                                                                                                                                                                                                                                                                                                                                                                                                                                                                                                                                                                                                                                                                                                                                                                                                                                                                                                                                                                                                                                                                                                                                                                                                                                                                                                                                                                                                                                                                                                                                                                                                                                                                              | A                                                                                                                                                                                                                                                                                                                                                                                                                                                                                                                                                                                                                                                                                                                                                                                                                                                                                                                                                                                                                                                                                                                                                                                                                                                                                                                                                                                                                                                                                                                                                                                                                                                                                                                                                                                                                                                                                                                                                                                                                                                                                                                        | C                                                                                                                                                                                                                                                                                                                                                                                                                                                                                                                                                                                                                                                                                                                                                                                                                                                                                                                                                                                                                                                                                                                                                                                                                                                                                                                                                                                                                                                                                                                                                                                                                                                                                                                                                                                                                                                                                                                                                                                                                                                                                                                        |                                                     | D                      |
| A1 W \ 54                      | AF05 W ( 18                                                                                                                                                                                                                                                                                                                                                                                                                                                                                                                                                                                                                                                                                                                                                                                                                                                                                                                                                                                                                                                                                                                                                                                                                                                                                                                                                                                                                                                                                                                                                                                                                                                                                                                                                                                                                                                                                                                                                                                                                                                                                                                    | AL23 W ( 31                                                                                                                                                                                                                                                                                                                                                                                                                                                                                                                                                                                                                                                                                                                                                                                                                                                                                                                                                                                                                                                                                                                                                                                                                                                                                                                                                                                                                                                                                                                                                                                                                                                                                                                                                                                                                                                                                                                                                                                                                                                                                                              | CT05 W © 52                                                                                                                                                                                                                                                                                                                                                                                                                                                                                                                                                                                                                                                                                                                                                                                                                                                                                                                                                                                                                                                                                                                                                                                                                                                                                                                                                                                                                                                                                                                                                                                                                                                                                                                                                                                                                                                                                                                                                                                                                                                                                                              | CT54 W 0 52                                         | D1 W \ 54              |
| A2 W \ 82                      | AF06 W 0 18                                                                                                                                                                                                                                                                                                                                                                                                                                                                                                                                                                                                                                                                                                                                                                                                                                                                                                                                                                                                                                                                                                                                                                                                                                                                                                                                                                                                                                                                                                                                                                                                                                                                                                                                                                                                                                                                                                                                                                                                                                                                                                                    | AL24 W () 32                                                                                                                                                                                                                                                                                                                                                                                                                                                                                                                                                                                                                                                                                                                                                                                                                                                                                                                                                                                                                                                                                                                                                                                                                                                                                                                                                                                                                                                                                                                                                                                                                                                                                                                                                                                                                                                                                                                                                                                                                                                                                                             | CT06 W ( 48                                                                                                                                                                                                                                                                                                                                                                                                                                                                                                                                                                                                                                                                                                                                                                                                                                                                                                                                                                                                                                                                                                                                                                                                                                                                                                                                                                                                                                                                                                                                                                                                                                                                                                                                                                                                                                                                                                                                                                                                                                                                                                              | CT55 W (5 54                                        | D2 W \ 82              |
| A3 W \ 82                      | AF07 W 0 18                                                                                                                                                                                                                                                                                                                                                                                                                                                                                                                                                                                                                                                                                                                                                                                                                                                                                                                                                                                                                                                                                                                                                                                                                                                                                                                                                                                                                                                                                                                                                                                                                                                                                                                                                                                                                                                                                                                                                                                                                                                                                                                    | AL25 W (5) 34                                                                                                                                                                                                                                                                                                                                                                                                                                                                                                                                                                                                                                                                                                                                                                                                                                                                                                                                                                                                                                                                                                                                                                                                                                                                                                                                                                                                                                                                                                                                                                                                                                                                                                                                                                                                                                                                                                                                                                                                                                                                                                            | CT07 W ( 49                                                                                                                                                                                                                                                                                                                                                                                                                                                                                                                                                                                                                                                                                                                                                                                                                                                                                                                                                                                                                                                                                                                                                                                                                                                                                                                                                                                                                                                                                                                                                                                                                                                                                                                                                                                                                                                                                                                                                                                                                                                                                                              | CT56 W <b>§</b> 52                                  | D3 W √ 82<br>D4 W √ 38 |
| A4 W ( 54<br>AA01 W ( 27       | AF08 W ( 19<br>AF09 W ( 18                                                                                                                                                                                                                                                                                                                                                                                                                                                                                                                                                                                                                                                                                                                                                                                                                                                                                                                                                                                                                                                                                                                                                                                                                                                                                                                                                                                                                                                                                                                                                                                                                                                                                                                                                                                                                                                                                                                                                                                                                                                                                                     | AL26 W \( \bar{\cup} \) 32  AL27 W \( \bar{\cup} \) 32                                                                                                                                                                                                                                                                                                                                                                                                                                                                                                                                                                                                                                                                                                                                                                                                                                                                                                                                                                                                                                                                                                                                                                                                                                                                                                                                                                                                                                                                                                                                                                                                                                                                                                                                                                                                                                                                                                                                                                                                                                                                   | CT08 W (\) 53                                                                                                                                                                                                                                                                                                                                                                                                                                                                                                                                                                                                                                                                                                                                                                                                                                                                                                                                                                                                                                                                                                                                                                                                                                                                                                                                                                                                                                                                                                                                                                                                                                                                                                                                                                                                                                                                                                                                                                                                                                                                                                            | CT58 W ( 55                                         | D4                     |
| AA01 W © 27                    | AF10 W ( 19                                                                                                                                                                                                                                                                                                                                                                                                                                                                                                                                                                                                                                                                                                                                                                                                                                                                                                                                                                                                                                                                                                                                                                                                                                                                                                                                                                                                                                                                                                                                                                                                                                                                                                                                                                                                                                                                                                                                                                                                                                                                                                                    | AL28 W () 33                                                                                                                                                                                                                                                                                                                                                                                                                                                                                                                                                                                                                                                                                                                                                                                                                                                                                                                                                                                                                                                                                                                                                                                                                                                                                                                                                                                                                                                                                                                                                                                                                                                                                                                                                                                                                                                                                                                                                                                                                                                                                                             | CT10 W ( 52                                                                                                                                                                                                                                                                                                                                                                                                                                                                                                                                                                                                                                                                                                                                                                                                                                                                                                                                                                                                                                                                                                                                                                                                                                                                                                                                                                                                                                                                                                                                                                                                                                                                                                                                                                                                                                                                                                                                                                                                                                                                                                              | CT59 W ( 54                                         | E                      |
| AA03 W ( 27                    | AG01 W ( 31                                                                                                                                                                                                                                                                                                                                                                                                                                                                                                                                                                                                                                                                                                                                                                                                                                                                                                                                                                                                                                                                                                                                                                                                                                                                                                                                                                                                                                                                                                                                                                                                                                                                                                                                                                                                                                                                                                                                                                                                                                                                                                                    | AL29 W ( 31                                                                                                                                                                                                                                                                                                                                                                                                                                                                                                                                                                                                                                                                                                                                                                                                                                                                                                                                                                                                                                                                                                                                                                                                                                                                                                                                                                                                                                                                                                                                                                                                                                                                                                                                                                                                                                                                                                                                                                                                                                                                                                              | CT11 W () 51                                                                                                                                                                                                                                                                                                                                                                                                                                                                                                                                                                                                                                                                                                                                                                                                                                                                                                                                                                                                                                                                                                                                                                                                                                                                                                                                                                                                                                                                                                                                                                                                                                                                                                                                                                                                                                                                                                                                                                                                                                                                                                             | CT60 W () 52                                        | E1                     |
| AA04 W () 27                   | AG02 W () 32                                                                                                                                                                                                                                                                                                                                                                                                                                                                                                                                                                                                                                                                                                                                                                                                                                                                                                                                                                                                                                                                                                                                                                                                                                                                                                                                                                                                                                                                                                                                                                                                                                                                                                                                                                                                                                                                                                                                                                                                                                                                                                                   | AL30 W ( 32                                                                                                                                                                                                                                                                                                                                                                                                                                                                                                                                                                                                                                                                                                                                                                                                                                                                                                                                                                                                                                                                                                                                                                                                                                                                                                                                                                                                                                                                                                                                                                                                                                                                                                                                                                                                                                                                                                                                                                                                                                                                                                              | CT12 W () 47                                                                                                                                                                                                                                                                                                                                                                                                                                                                                                                                                                                                                                                                                                                                                                                                                                                                                                                                                                                                                                                                                                                                                                                                                                                                                                                                                                                                                                                                                                                                                                                                                                                                                                                                                                                                                                                                                                                                                                                                                                                                                                             | CT61 W © 54                                         | E4                     |
| AA05 W <b>①</b> 27             | AG03 W () 34                                                                                                                                                                                                                                                                                                                                                                                                                                                                                                                                                                                                                                                                                                                                                                                                                                                                                                                                                                                                                                                                                                                                                                                                                                                                                                                                                                                                                                                                                                                                                                                                                                                                                                                                                                                                                                                                                                                                                                                                                                                                                                                   | AL31 W ( 31                                                                                                                                                                                                                                                                                                                                                                                                                                                                                                                                                                                                                                                                                                                                                                                                                                                                                                                                                                                                                                                                                                                                                                                                                                                                                                                                                                                                                                                                                                                                                                                                                                                                                                                                                                                                                                                                                                                                                                                                                                                                                                              | CT13 W () 45                                                                                                                                                                                                                                                                                                                                                                                                                                                                                                                                                                                                                                                                                                                                                                                                                                                                                                                                                                                                                                                                                                                                                                                                                                                                                                                                                                                                                                                                                                                                                                                                                                                                                                                                                                                                                                                                                                                                                                                                                                                                                                             | CT62 W <u></u> 47                                   | E50 W 🕚 35             |
| AA06 W ( 25                    | AG04 W 🕚 31                                                                                                                                                                                                                                                                                                                                                                                                                                                                                                                                                                                                                                                                                                                                                                                                                                                                                                                                                                                                                                                                                                                                                                                                                                                                                                                                                                                                                                                                                                                                                                                                                                                                                                                                                                                                                                                                                                                                                                                                                                                                                                                    | AL32 W ( 34                                                                                                                                                                                                                                                                                                                                                                                                                                                                                                                                                                                                                                                                                                                                                                                                                                                                                                                                                                                                                                                                                                                                                                                                                                                                                                                                                                                                                                                                                                                                                                                                                                                                                                                                                                                                                                                                                                                                                                                                                                                                                                              | CT14 W () 47                                                                                                                                                                                                                                                                                                                                                                                                                                                                                                                                                                                                                                                                                                                                                                                                                                                                                                                                                                                                                                                                                                                                                                                                                                                                                                                                                                                                                                                                                                                                                                                                                                                                                                                                                                                                                                                                                                                                                                                                                                                                                                             | CT63 W 0 51                                         |                        |
| AA07 W 🕦 25                    | AG05 W 🕓 31                                                                                                                                                                                                                                                                                                                                                                                                                                                                                                                                                                                                                                                                                                                                                                                                                                                                                                                                                                                                                                                                                                                                                                                                                                                                                                                                                                                                                                                                                                                                                                                                                                                                                                                                                                                                                                                                                                                                                                                                                                                                                                                    | AL33 W ( 31                                                                                                                                                                                                                                                                                                                                                                                                                                                                                                                                                                                                                                                                                                                                                                                                                                                                                                                                                                                                                                                                                                                                                                                                                                                                                                                                                                                                                                                                                                                                                                                                                                                                                                                                                                                                                                                                                                                                                                                                                                                                                                              | CT15 W (\) 48                                                                                                                                                                                                                                                                                                                                                                                                                                                                                                                                                                                                                                                                                                                                                                                                                                                                                                                                                                                                                                                                                                                                                                                                                                                                                                                                                                                                                                                                                                                                                                                                                                                                                                                                                                                                                                                                                                                                                                                                                                                                                                            | CT64 W 0 51                                         | F                      |
| AA08 W <u>0</u> 26             | AG06 W 🕓 33                                                                                                                                                                                                                                                                                                                                                                                                                                                                                                                                                                                                                                                                                                                                                                                                                                                                                                                                                                                                                                                                                                                                                                                                                                                                                                                                                                                                                                                                                                                                                                                                                                                                                                                                                                                                                                                                                                                                                                                                                                                                                                                    | AL34 W 🕚 33                                                                                                                                                                                                                                                                                                                                                                                                                                                                                                                                                                                                                                                                                                                                                                                                                                                                                                                                                                                                                                                                                                                                                                                                                                                                                                                                                                                                                                                                                                                                                                                                                                                                                                                                                                                                                                                                                                                                                                                                                                                                                                              | CT16 W (\( \) 48                                                                                                                                                                                                                                                                                                                                                                                                                                                                                                                                                                                                                                                                                                                                                                                                                                                                                                                                                                                                                                                                                                                                                                                                                                                                                                                                                                                                                                                                                                                                                                                                                                                                                                                                                                                                                                                                                                                                                                                                                                                                                                         | CT65 W <u>\$\bar{\bar{\bar{\bar{\bar{\bar{\bar{</u> | F4                     |
| AA09 W <u>0</u> 25             | AG07 W 🕚 31                                                                                                                                                                                                                                                                                                                                                                                                                                                                                                                                                                                                                                                                                                                                                                                                                                                                                                                                                                                                                                                                                                                                                                                                                                                                                                                                                                                                                                                                                                                                                                                                                                                                                                                                                                                                                                                                                                                                                                                                                                                                                                                    | AL35 W () 34                                                                                                                                                                                                                                                                                                                                                                                                                                                                                                                                                                                                                                                                                                                                                                                                                                                                                                                                                                                                                                                                                                                                                                                                                                                                                                                                                                                                                                                                                                                                                                                                                                                                                                                                                                                                                                                                                                                                                                                                                                                                                                             | CT17 W <u>0</u> 47                                                                                                                                                                                                                                                                                                                                                                                                                                                                                                                                                                                                                                                                                                                                                                                                                                                                                                                                                                                                                                                                                                                                                                                                                                                                                                                                                                                                                                                                                                                                                                                                                                                                                                                                                                                                                                                                                                                                                                                                                                                                                                       | CT66 W <u> </u>                                     | F5 W <b>√</b> 26       |
| AA10 W 🕚 22                    | AG08 W 🕚 31                                                                                                                                                                                                                                                                                                                                                                                                                                                                                                                                                                                                                                                                                                                                                                                                                                                                                                                                                                                                                                                                                                                                                                                                                                                                                                                                                                                                                                                                                                                                                                                                                                                                                                                                                                                                                                                                                                                                                                                                                                                                                                                    | AL36 W ( 31                                                                                                                                                                                                                                                                                                                                                                                                                                                                                                                                                                                                                                                                                                                                                                                                                                                                                                                                                                                                                                                                                                                                                                                                                                                                                                                                                                                                                                                                                                                                                                                                                                                                                                                                                                                                                                                                                                                                                                                                                                                                                                              | CT18 W <b>(</b> 45                                                                                                                                                                                                                                                                                                                                                                                                                                                                                                                                                                                                                                                                                                                                                                                                                                                                                                                                                                                                                                                                                                                                                                                                                                                                                                                                                                                                                                                                                                                                                                                                                                                                                                                                                                                                                                                                                                                                                                                                                                                                                                       | CT67 W <u></u> 54                                   | F6 W <b>√</b> 54       |
| AA11 W 🕚 22                    | AG09 W 🕓 32                                                                                                                                                                                                                                                                                                                                                                                                                                                                                                                                                                                                                                                                                                                                                                                                                                                                                                                                                                                                                                                                                                                                                                                                                                                                                                                                                                                                                                                                                                                                                                                                                                                                                                                                                                                                                                                                                                                                                                                                                                                                                                                    | AT01 W ( 33                                                                                                                                                                                                                                                                                                                                                                                                                                                                                                                                                                                                                                                                                                                                                                                                                                                                                                                                                                                                                                                                                                                                                                                                                                                                                                                                                                                                                                                                                                                                                                                                                                                                                                                                                                                                                                                                                                                                                                                                                                                                                                              | CT19 W <b>(</b> 45                                                                                                                                                                                                                                                                                                                                                                                                                                                                                                                                                                                                                                                                                                                                                                                                                                                                                                                                                                                                                                                                                                                                                                                                                                                                                                                                                                                                                                                                                                                                                                                                                                                                                                                                                                                                                                                                                                                                                                                                                                                                                                       | CT68 W 🕚 54                                         | F7 W ✓ 35              |
| AA12 W 🕦 22                    | AG10 W 🕓 33                                                                                                                                                                                                                                                                                                                                                                                                                                                                                                                                                                                                                                                                                                                                                                                                                                                                                                                                                                                                                                                                                                                                                                                                                                                                                                                                                                                                                                                                                                                                                                                                                                                                                                                                                                                                                                                                                                                                                                                                                                                                                                                    | AT02 W () 34                                                                                                                                                                                                                                                                                                                                                                                                                                                                                                                                                                                                                                                                                                                                                                                                                                                                                                                                                                                                                                                                                                                                                                                                                                                                                                                                                                                                                                                                                                                                                                                                                                                                                                                                                                                                                                                                                                                                                                                                                                                                                                             | CT20 W 0 48                                                                                                                                                                                                                                                                                                                                                                                                                                                                                                                                                                                                                                                                                                                                                                                                                                                                                                                                                                                                                                                                                                                                                                                                                                                                                                                                                                                                                                                                                                                                                                                                                                                                                                                                                                                                                                                                                                                                                                                                                                                                                                              | CT69 W <b>(</b> 49                                  |                        |
| AA13 W 🕚 21                    | AG11 W 🕚 32                                                                                                                                                                                                                                                                                                                                                                                                                                                                                                                                                                                                                                                                                                                                                                                                                                                                                                                                                                                                                                                                                                                                                                                                                                                                                                                                                                                                                                                                                                                                                                                                                                                                                                                                                                                                                                                                                                                                                                                                                                                                                                                    | AT03 W 🕚 33                                                                                                                                                                                                                                                                                                                                                                                                                                                                                                                                                                                                                                                                                                                                                                                                                                                                                                                                                                                                                                                                                                                                                                                                                                                                                                                                                                                                                                                                                                                                                                                                                                                                                                                                                                                                                                                                                                                                                                                                                                                                                                              | CT21 W 🕓 53                                                                                                                                                                                                                                                                                                                                                                                                                                                                                                                                                                                                                                                                                                                                                                                                                                                                                                                                                                                                                                                                                                                                                                                                                                                                                                                                                                                                                                                                                                                                                                                                                                                                                                                                                                                                                                                                                                                                                                                                                                                                                                              | CT70 W <u>\$\bar{\bar{\bar{\bar{\bar{\bar{\bar{</u> | G                      |
| AA14 W 🕛 21                    | AG12 W 🕚 31                                                                                                                                                                                                                                                                                                                                                                                                                                                                                                                                                                                                                                                                                                                                                                                                                                                                                                                                                                                                                                                                                                                                                                                                                                                                                                                                                                                                                                                                                                                                                                                                                                                                                                                                                                                                                                                                                                                                                                                                                                                                                                                    | AT04 W 🕚 34                                                                                                                                                                                                                                                                                                                                                                                                                                                                                                                                                                                                                                                                                                                                                                                                                                                                                                                                                                                                                                                                                                                                                                                                                                                                                                                                                                                                                                                                                                                                                                                                                                                                                                                                                                                                                                                                                                                                                                                                                                                                                                              | CT22 W 🕚 50                                                                                                                                                                                                                                                                                                                                                                                                                                                                                                                                                                                                                                                                                                                                                                                                                                                                                                                                                                                                                                                                                                                                                                                                                                                                                                                                                                                                                                                                                                                                                                                                                                                                                                                                                                                                                                                                                                                                                                                                                                                                                                              | CT71 W <u> </u>                                     | G0 W ✓ 23              |
| AA15 W 🕚 20                    | AG13 W 🕚 30                                                                                                                                                                                                                                                                                                                                                                                                                                                                                                                                                                                                                                                                                                                                                                                                                                                                                                                                                                                                                                                                                                                                                                                                                                                                                                                                                                                                                                                                                                                                                                                                                                                                                                                                                                                                                                                                                                                                                                                                                                                                                                                    | AT05 W \(\text{\text{\text{\text{\text{\text{\text{\text{\text{\text{\text{\text{\text{\text{\text{\text{\text{\text{\text{\text{\text{\text{\text{\text{\text{\text{\text{\text{\text{\text{\text{\text{\text{\text{\text{\text{\text{\text{\text{\text{\text{\text{\text{\text{\text{\text{\text{\text{\text{\text{\text{\text{\text{\text{\text{\text{\text{\text{\text{\text{\text{\text{\text{\text{\text{\text{\text{\text{\text{\text{\text{\text{\text{\text{\text{\text{\text{\text{\text{\text{\text{\text{\text{\text{\text{\text{\text{\text{\text{\text{\text{\text{\text{\text{\text{\text{\text{\text{\text{\text{\text{\text{\text{\text{\text{\text{\text{\text{\text{\text{\text{\text{\text{\text{\text{\tinx{\tiny{\tint{\text{\text{\text{\text{\text{\text{\text{\text{\text{\text{\text{\text{\text{\text{\text{\text{\text{\text{\text{\text{\text{\text{\text{\text{\text{\text{\text{\text{\text{\tinx{\tinx{\tinx{\tinx{\tinx{\tinx{\tinx{\text{\text{\text{\text{\text{\tinx{\tinx{\tinx{\tinx{\tinx{\tinx{\tinx{\tinx{\tinx{\tinx{\tinx{\tinx{\tinx{\tinx{\tinx{\tinx{\tinx{\tinx{\tinx{\tinx{\tinx{\tinx{\tinx{\tinx{\tinx{\tinx{\tinx{\tinx{\tinx{\tinx{\tinx{\tinx{\tinx{\tinx{\tinx{\tinx{\tinx{\tinx{\tinx{\tinx{\tinx{\tinx{\tinx{\tinx{\tinx{\tinx{\tinx{\tinx{\tinx{\tinx{\tinx{\tinx{\tinx{\tinx{\tinx{\tinx{\tinx{\tinx{\tinx{\tinx{\tinx{\tinx{\tinx{\tinx{\tinx{\tinx{\tinx{\tinx{\tinx{\tinx{\tinx{\tinx{\tinx{\tinx{\tinx{\tinx{\tinx{\tinx{\tinx{\tinx{\tinx{\tinx{\tinx{\tinx{\tinx{\tinx{\tinx{\tinx{\tinx{\tinx{\tinx{\tinx{\tinx{\tinx{\tinx{\tinx{\tinx{\tinx{\tinx{\tinx{\tinx{\tinx{\tinx{\tinx{\tinx{\tinx{\tinx{\tinx{\tinx{\tinx{\tinx{\tinx{\tinx{\tinx{\tinx{\tinx{\tinx{\tinx{\tinx{\tinx{\tinx{\tinx{\tinx{\tinx{\tinx{\tinx{\tinx{\tinx{\tinx{\tinx{\tinx{\tinx{\tinx{\tinx{\tinx{\tinx{\tinx{\tinx{\tinx{\tinx{\tinx{\tinx{\tinx{\tinx{\tinx{\tinx{\tinx{\tinx{\tinx{\tinx{\tinx{\tinx{\tinx{\tinx{\tinx{\tinx{\tinx{\tinx{\tinx{\tinx{\tinx{\tinx{\tinx{\tinx{\tinx{\tin\tii}\\ \tinx{\tinx{\tinx{\tinx{\tinx{\tinx{\tinx{\tinx{\tinx{\tinx{\tinx{\tinx{\ti | CT23 W 🕚 53                                                                                                                                                                                                                                                                                                                                                                                                                                                                                                                                                                                                                                                                                                                                                                                                                                                                                                                                                                                                                                                                                                                                                                                                                                                                                                                                                                                                                                                                                                                                                                                                                                                                                                                                                                                                                                                                                                                                                                                                                                                                                                              | CT72 W <u> </u>                                     | G2 W √ 82              |
| AA16 W 🕚 20                    | AG14 W 🕓 30                                                                                                                                                                                                                                                                                                                                                                                                                                                                                                                                                                                                                                                                                                                                                                                                                                                                                                                                                                                                                                                                                                                                                                                                                                                                                                                                                                                                                                                                                                                                                                                                                                                                                                                                                                                                                                                                                                                                                                                                                                                                                                                    | AT06 W <u>()</u> 35                                                                                                                                                                                                                                                                                                                                                                                                                                                                                                                                                                                                                                                                                                                                                                                                                                                                                                                                                                                                                                                                                                                                                                                                                                                                                                                                                                                                                                                                                                                                                                                                                                                                                                                                                                                                                                                                                                                                                                                                                                                                                                      | CT24 W 🕚 54                                                                                                                                                                                                                                                                                                                                                                                                                                                                                                                                                                                                                                                                                                                                                                                                                                                                                                                                                                                                                                                                                                                                                                                                                                                                                                                                                                                                                                                                                                                                                                                                                                                                                                                                                                                                                                                                                                                                                                                                                                                                                                              | CT73 W <b>(</b> 45                                  | G3 W \ 82              |
| AA17 W 🕚 26                    | AG15 W 🕓 30                                                                                                                                                                                                                                                                                                                                                                                                                                                                                                                                                                                                                                                                                                                                                                                                                                                                                                                                                                                                                                                                                                                                                                                                                                                                                                                                                                                                                                                                                                                                                                                                                                                                                                                                                                                                                                                                                                                                                                                                                                                                                                                    | AZ01 W 🕚 17                                                                                                                                                                                                                                                                                                                                                                                                                                                                                                                                                                                                                                                                                                                                                                                                                                                                                                                                                                                                                                                                                                                                                                                                                                                                                                                                                                                                                                                                                                                                                                                                                                                                                                                                                                                                                                                                                                                                                                                                                                                                                                              | CT25 W 🕚 53                                                                                                                                                                                                                                                                                                                                                                                                                                                                                                                                                                                                                                                                                                                                                                                                                                                                                                                                                                                                                                                                                                                                                                                                                                                                                                                                                                                                                                                                                                                                                                                                                                                                                                                                                                                                                                                                                                                                                                                                                                                                                                              | CT74 W <b>(</b> 45                                  | G4 W √ 49<br>G5 W √ 26 |
| AA18 W 🕦 23                    | AG16 W 🕚 32                                                                                                                                                                                                                                                                                                                                                                                                                                                                                                                                                                                                                                                                                                                                                                                                                                                                                                                                                                                                                                                                                                                                                                                                                                                                                                                                                                                                                                                                                                                                                                                                                                                                                                                                                                                                                                                                                                                                                                                                                                                                                                                    | AZ02 W <b>(</b> 17                                                                                                                                                                                                                                                                                                                                                                                                                                                                                                                                                                                                                                                                                                                                                                                                                                                                                                                                                                                                                                                                                                                                                                                                                                                                                                                                                                                                                                                                                                                                                                                                                                                                                                                                                                                                                                                                                                                                                                                                                                                                                                       | CT26 W <b>(</b> 53                                                                                                                                                                                                                                                                                                                                                                                                                                                                                                                                                                                                                                                                                                                                                                                                                                                                                                                                                                                                                                                                                                                                                                                                                                                                                                                                                                                                                                                                                                                                                                                                                                                                                                                                                                                                                                                                                                                                                                                                                                                                                                       | CT75 W <b>(</b> 50                                  | G6 W ✓ 39              |
| AA19 W <u>()</u> 23            | AG17 W 🕚 33                                                                                                                                                                                                                                                                                                                                                                                                                                                                                                                                                                                                                                                                                                                                                                                                                                                                                                                                                                                                                                                                                                                                                                                                                                                                                                                                                                                                                                                                                                                                                                                                                                                                                                                                                                                                                                                                                                                                                                                                                                                                                                                    | AZ03 W ( 17                                                                                                                                                                                                                                                                                                                                                                                                                                                                                                                                                                                                                                                                                                                                                                                                                                                                                                                                                                                                                                                                                                                                                                                                                                                                                                                                                                                                                                                                                                                                                                                                                                                                                                                                                                                                                                                                                                                                                                                                                                                                                                              | CT27 W () 49                                                                                                                                                                                                                                                                                                                                                                                                                                                                                                                                                                                                                                                                                                                                                                                                                                                                                                                                                                                                                                                                                                                                                                                                                                                                                                                                                                                                                                                                                                                                                                                                                                                                                                                                                                                                                                                                                                                                                                                                                                                                                                             | CT76 W <b>(</b> 47                                  | G0 VV V 33             |
| AA20 W 🕓 24                    | AG18 W 🕚 29                                                                                                                                                                                                                                                                                                                                                                                                                                                                                                                                                                                                                                                                                                                                                                                                                                                                                                                                                                                                                                                                                                                                                                                                                                                                                                                                                                                                                                                                                                                                                                                                                                                                                                                                                                                                                                                                                                                                                                                                                                                                                                                    | AZ04 W <u>()</u> 17                                                                                                                                                                                                                                                                                                                                                                                                                                                                                                                                                                                                                                                                                                                                                                                                                                                                                                                                                                                                                                                                                                                                                                                                                                                                                                                                                                                                                                                                                                                                                                                                                                                                                                                                                                                                                                                                                                                                                                                                                                                                                                      | CT28 W () 48                                                                                                                                                                                                                                                                                                                                                                                                                                                                                                                                                                                                                                                                                                                                                                                                                                                                                                                                                                                                                                                                                                                                                                                                                                                                                                                                                                                                                                                                                                                                                                                                                                                                                                                                                                                                                                                                                                                                                                                                                                                                                                             | CT77 W 0 50                                         | H                      |
| AA21 W 🕦 24                    | AG19 W ( 32                                                                                                                                                                                                                                                                                                                                                                                                                                                                                                                                                                                                                                                                                                                                                                                                                                                                                                                                                                                                                                                                                                                                                                                                                                                                                                                                                                                                                                                                                                                                                                                                                                                                                                                                                                                                                                                                                                                                                                                                                                                                                                                    | AZ05 W ( 17                                                                                                                                                                                                                                                                                                                                                                                                                                                                                                                                                                                                                                                                                                                                                                                                                                                                                                                                                                                                                                                                                                                                                                                                                                                                                                                                                                                                                                                                                                                                                                                                                                                                                                                                                                                                                                                                                                                                                                                                                                                                                                              | CT29 W (\) 53                                                                                                                                                                                                                                                                                                                                                                                                                                                                                                                                                                                                                                                                                                                                                                                                                                                                                                                                                                                                                                                                                                                                                                                                                                                                                                                                                                                                                                                                                                                                                                                                                                                                                                                                                                                                                                                                                                                                                                                                                                                                                                            | CT78 W 0 51                                         | H1                     |
| AB02 W () 13                   | AG20 W © 29                                                                                                                                                                                                                                                                                                                                                                                                                                                                                                                                                                                                                                                                                                                                                                                                                                                                                                                                                                                                                                                                                                                                                                                                                                                                                                                                                                                                                                                                                                                                                                                                                                                                                                                                                                                                                                                                                                                                                                                                                                                                                                                    | AZ06 W ( 15                                                                                                                                                                                                                                                                                                                                                                                                                                                                                                                                                                                                                                                                                                                                                                                                                                                                                                                                                                                                                                                                                                                                                                                                                                                                                                                                                                                                                                                                                                                                                                                                                                                                                                                                                                                                                                                                                                                                                                                                                                                                                                              | CT30 W () 49                                                                                                                                                                                                                                                                                                                                                                                                                                                                                                                                                                                                                                                                                                                                                                                                                                                                                                                                                                                                                                                                                                                                                                                                                                                                                                                                                                                                                                                                                                                                                                                                                                                                                                                                                                                                                                                                                                                                                                                                                                                                                                             | CT79 W 0 47                                         | H4 W <b>√</b> 39       |
| AB03 W 13                      | AG21 W 0 32                                                                                                                                                                                                                                                                                                                                                                                                                                                                                                                                                                                                                                                                                                                                                                                                                                                                                                                                                                                                                                                                                                                                                                                                                                                                                                                                                                                                                                                                                                                                                                                                                                                                                                                                                                                                                                                                                                                                                                                                                                                                                                                    | AZ07 W ( 15                                                                                                                                                                                                                                                                                                                                                                                                                                                                                                                                                                                                                                                                                                                                                                                                                                                                                                                                                                                                                                                                                                                                                                                                                                                                                                                                                                                                                                                                                                                                                                                                                                                                                                                                                                                                                                                                                                                                                                                                                                                                                                              | CT31 W (5 52                                                                                                                                                                                                                                                                                                                                                                                                                                                                                                                                                                                                                                                                                                                                                                                                                                                                                                                                                                                                                                                                                                                                                                                                                                                                                                                                                                                                                                                                                                                                                                                                                                                                                                                                                                                                                                                                                                                                                                                                                                                                                                             | CT80 W () 49                                        | H5 W <b>√</b> 55       |
| AB05 W ✓ 12                    | AL01 F ( 73                                                                                                                                                                                                                                                                                                                                                                                                                                                                                                                                                                                                                                                                                                                                                                                                                                                                                                                                                                                                                                                                                                                                                                                                                                                                                                                                                                                                                                                                                                                                                                                                                                                                                                                                                                                                                                                                                                                                                                                                                                                                                                                    | AZ08 W (15                                                                                                                                                                                                                                                                                                                                                                                                                                                                                                                                                                                                                                                                                                                                                                                                                                                                                                                                                                                                                                                                                                                                                                                                                                                                                                                                                                                                                                                                                                                                                                                                                                                                                                                                                                                                                                                                                                                                                                                                                                                                                                               | CT32 W ( 45                                                                                                                                                                                                                                                                                                                                                                                                                                                                                                                                                                                                                                                                                                                                                                                                                                                                                                                                                                                                                                                                                                                                                                                                                                                                                                                                                                                                                                                                                                                                                                                                                                                                                                                                                                                                                                                                                                                                                                                                                                                                                                              | CT81 W (5 49                                        | H6 W <b>√</b> 82       |
| AB06 W () 13                   | AL02 W ① 34                                                                                                                                                                                                                                                                                                                                                                                                                                                                                                                                                                                                                                                                                                                                                                                                                                                                                                                                                                                                                                                                                                                                                                                                                                                                                                                                                                                                                                                                                                                                                                                                                                                                                                                                                                                                                                                                                                                                                                                                                                                                                                                    | AZ09 W ( 16                                                                                                                                                                                                                                                                                                                                                                                                                                                                                                                                                                                                                                                                                                                                                                                                                                                                                                                                                                                                                                                                                                                                                                                                                                                                                                                                                                                                                                                                                                                                                                                                                                                                                                                                                                                                                                                                                                                                                                                                                                                                                                              | CT34 W ( 48                                                                                                                                                                                                                                                                                                                                                                                                                                                                                                                                                                                                                                                                                                                                                                                                                                                                                                                                                                                                                                                                                                                                                                                                                                                                                                                                                                                                                                                                                                                                                                                                                                                                                                                                                                                                                                                                                                                                                                                                                                                                                                              | CT82 W © 54<br>CT83 W © 47                          | H7 W <b>√ 41</b>       |
| AB07 W (\) 13<br>AC01 W (\) 13 | AL03 M ( 72<br>AL04 W ( 33                                                                                                                                                                                                                                                                                                                                                                                                                                                                                                                                                                                                                                                                                                                                                                                                                                                                                                                                                                                                                                                                                                                                                                                                                                                                                                                                                                                                                                                                                                                                                                                                                                                                                                                                                                                                                                                                                                                                                                                                                                                                                                     | AZ10 W ( 16                                                                                                                                                                                                                                                                                                                                                                                                                                                                                                                                                                                                                                                                                                                                                                                                                                                                                                                                                                                                                                                                                                                                                                                                                                                                                                                                                                                                                                                                                                                                                                                                                                                                                                                                                                                                                                                                                                                                                                                                                                                                                                              | CT34 W \( \text{ \text{\text{\text{\text{\text{\text{\text{\text{\text{\text{\text{\text{\text{\text{\text{\text{\text{\text{\text{\text{\text{\text{\text{\text{\text{\text{\text{\text{\text{\text{\text{\text{\text{\text{\text{\text{\text{\text{\text{\text{\text{\text{\text{\text{\text{\text{\text{\text{\text{\text{\text{\text{\text{\text{\text{\text{\text{\text{\text{\text{\text{\text{\text{\text{\text{\text{\text{\text{\text{\text{\text{\text{\text{\text{\text{\text{\text{\text{\text{\text{\text{\text{\text{\text{\text{\text{\text{\text{\text{\text{\text{\text{\text{\text{\text{\text{\text{\text{\text{\text{\text{\text{\text{\text{\text{\text{\text{\text{\text{\text{\text{\text{\text{\text{\text{\text{\text{\text{\text{\text{\text{\text{\text{\text{\text{\text{\text{\text{\text{\text{\text{\text{\text{\text{\text{\tint{\text{\text{\text{\text{\text{\text{\text{\text{\text{\text{\text{\text{\text{\text{\text{\text{\text{\text{\text{\text{\text{\text{\text{\text{\text{\tint{\text{\text{\text{\text{\text{\tin}\text{\text{\text{\text{\text{\text{\text{\text{\text{\text{\text{\text{\text{\text{\text{\text{\text{\text{\text{\text{\text{\text{\tint{\text{\text{\text{\tint{\text{\text{\text{\text{\text{\tint{\text{\text{\text{\text{\text{\text{\text{\text{\text{\tint{\text{\text{\text{\text{\text{\text{\text{\text{\text{\text{\text{\text{\text{\text{\text{\text{\text{\text{\text{\text{\text{\text{\text{\text{\text{\text{\text{\text{\text{\text{\text{\text{\tint{\text{\text{\text{\text{\text{\text{\text{\text{\text{\tilit{\text{\tint{\text{\tilit{\text{\text{\text{\tilit{\text{\text{\tinit}\text{\text{\text{\text{\text{\text{\tilit{\text{\text{\text{\text{\text{\text{\text{\text{\text{\text{\text{\text{\text{\text{\text{\text{\text{\text{\text{\text{\text{\text{\texi}\text{\text{\text{\text{\text{\text{\text{\text{\text{\text{\ti}}\\tint{\text{\text{\texi}\text{\text{\text{\texi}\text{\text{\text{\text{\texi}\text{\text{\texi{\texi}\tilit{\text{\text{\tetit}}}\tint{\text{\tiint{\text{\tiint{\text{\texi}\text{\ti | CT84 W (\cdot 48)                                   | H8 W <b>√</b> 41       |
| AC02 W ( 13                    | AL05 M © 72                                                                                                                                                                                                                                                                                                                                                                                                                                                                                                                                                                                                                                                                                                                                                                                                                                                                                                                                                                                                                                                                                                                                                                                                                                                                                                                                                                                                                                                                                                                                                                                                                                                                                                                                                                                                                                                                                                                                                                                                                                                                                                                    | В                                                                                                                                                                                                                                                                                                                                                                                                                                                                                                                                                                                                                                                                                                                                                                                                                                                                                                                                                                                                                                                                                                                                                                                                                                                                                                                                                                                                                                                                                                                                                                                                                                                                                                                                                                                                                                                                                                                                                                                                                                                                                                                        | CT36 W () 52                                                                                                                                                                                                                                                                                                                                                                                                                                                                                                                                                                                                                                                                                                                                                                                                                                                                                                                                                                                                                                                                                                                                                                                                                                                                                                                                                                                                                                                                                                                                                                                                                                                                                                                                                                                                                                                                                                                                                                                                                                                                                                             | CT85 W () 53                                        | H10 W ✓ 39             |
| AC03 W ( 13                    | AL06 W ( 33                                                                                                                                                                                                                                                                                                                                                                                                                                                                                                                                                                                                                                                                                                                                                                                                                                                                                                                                                                                                                                                                                                                                                                                                                                                                                                                                                                                                                                                                                                                                                                                                                                                                                                                                                                                                                                                                                                                                                                                                                                                                                                                    | B1 W √ 52                                                                                                                                                                                                                                                                                                                                                                                                                                                                                                                                                                                                                                                                                                                                                                                                                                                                                                                                                                                                                                                                                                                                                                                                                                                                                                                                                                                                                                                                                                                                                                                                                                                                                                                                                                                                                                                                                                                                                                                                                                                                                                                | CT37 W () 51                                                                                                                                                                                                                                                                                                                                                                                                                                                                                                                                                                                                                                                                                                                                                                                                                                                                                                                                                                                                                                                                                                                                                                                                                                                                                                                                                                                                                                                                                                                                                                                                                                                                                                                                                                                                                                                                                                                                                                                                                                                                                                             | CT86 W © 54                                         | H50 W ✓ 37             |
| AC04 W ( 13                    | AL07 F \( \text{\text{\text{\text{\text{\text{\text{\text{\text{\text{\text{\text{\text{\text{\text{\text{\text{\text{\text{\text{\text{\text{\text{\text{\text{\text{\text{\text{\text{\text{\text{\text{\text{\text{\text{\text{\text{\text{\text{\text{\text{\text{\text{\text{\text{\text{\text{\text{\text{\text{\text{\text{\text{\text{\text{\text{\text{\text{\text{\text{\text{\text{\text{\text{\text{\text{\text{\text{\text{\text{\text{\text{\text{\text{\text{\text{\text{\text{\text{\text{\text{\text{\text{\text{\text{\text{\text{\text{\text{\text{\text{\text{\text{\text{\text{\text{\text{\text{\text{\text{\text{\text{\text{\text{\text{\text{\text{\text{\text{\text{\text{\text{\text{\text{\text{\text{\text{\text{\text{\text{\text{\text{\text{\text{\text{\text{\text{\text{\text{\text{\text{\text{\text{\text{\text{\text{\text{\text{\text{\text{\text{\text{\text{\text{\text{\text{\text{\text{\text{\text{\text{\text{\text{\text{\text{\text{\text{\text{\text{\text{\text{\text{\text{\text{\text{\text{\text{\text{\text{\text{\text{\text{\text{\text{\text{\text{\text{\text{\text{\tint{\text{\text{\text{\text{\tint{\text{\text{\tint{\text{\text{\text{\tint{\text{\tint{\text{\tint{\text{\text{\tint{\tint{\text{\tint{\text{\tint{\text{\tint{\text{\tint{\text{\tint{\text{\tint{\text{\tint{\tint{\tint{\tint{\tint{\text{\tint{\tint{\tint{\tint{\tint{\tint{\tint{\tint{\tint{\text{\tint{\tint{\tint{\text{\tint{\tint{\tint{\tint{\tint{\tint{\text{\tint{\tint{\tint{\tint{\tint{\tint{\tint{\tint{\tint{\tint{\tint{\tint{\tint{\tint{\tint{\tinit{\tint{\tinit{\text{\tinit{\text{\tinit{\text{\tinit}\tint{\tinit{\tinit{\tinit{\tinit{\tinit{\tinit{\tinit{\tinit{\tinit{\tinit{\tinit{\tinit{\tinit{\tinit{\tinit{\tinit{\tinit{\tinit{\tinit{\tinit{\tinit{\tinit{\tinit{\tinit{\tinit{\tinit{\tinit{\tinit{\tinit{\tinit{\tinit{\tinit{\tinit{\tiin}\tinit{\tiit{\tiint{\tiinit{\tiin}\tinit{\tiin}\tinit{\tiin}\tiin}\tiin}\tinit{\tiint{\tiinit{\tiin}\tiint{\tiinit{\tiinit{\tiinit{\tiinit{\tiinit{\tiinit{\tiinit{\tiinit{\tiin\tii}}\\tiinit{\tiin}\tiin}\ | B3 W ✓ 50                                                                                                                                                                                                                                                                                                                                                                                                                                                                                                                                                                                                                                                                                                                                                                                                                                                                                                                                                                                                                                                                                                                                                                                                                                                                                                                                                                                                                                                                                                                                                                                                                                                                                                                                                                                                                                                                                                                                                                                                                                                                                                                | CT38 W () 51                                                                                                                                                                                                                                                                                                                                                                                                                                                                                                                                                                                                                                                                                                                                                                                                                                                                                                                                                                                                                                                                                                                                                                                                                                                                                                                                                                                                                                                                                                                                                                                                                                                                                                                                                                                                                                                                                                                                                                                                                                                                                                             | CT87 W () 50                                        |                        |
| AD01 W () 43                   | AL08 W ( 32                                                                                                                                                                                                                                                                                                                                                                                                                                                                                                                                                                                                                                                                                                                                                                                                                                                                                                                                                                                                                                                                                                                                                                                                                                                                                                                                                                                                                                                                                                                                                                                                                                                                                                                                                                                                                                                                                                                                                                                                                                                                                                                    | B4                                                                                                                                                                                                                                                                                                                                                                                                                                                                                                                                                                                                                                                                                                                                                                                                                                                                                                                                                                                                                                                                                                                                                                                                                                                                                                                                                                                                                                                                                                                                                                                                                                                                                                                                                                                                                                                                                                                                                                                                                                                                                                                       | CT39 W () 47                                                                                                                                                                                                                                                                                                                                                                                                                                                                                                                                                                                                                                                                                                                                                                                                                                                                                                                                                                                                                                                                                                                                                                                                                                                                                                                                                                                                                                                                                                                                                                                                                                                                                                                                                                                                                                                                                                                                                                                                                                                                                                             | CT88 W                                              | I6 W <b>√</b> 82       |
| AD02 W ( 43                    | AL09 F 🕓 74                                                                                                                                                                                                                                                                                                                                                                                                                                                                                                                                                                                                                                                                                                                                                                                                                                                                                                                                                                                                                                                                                                                                                                                                                                                                                                                                                                                                                                                                                                                                                                                                                                                                                                                                                                                                                                                                                                                                                                                                                                                                                                                    | B5 W <b>√</b> 50                                                                                                                                                                                                                                                                                                                                                                                                                                                                                                                                                                                                                                                                                                                                                                                                                                                                                                                                                                                                                                                                                                                                                                                                                                                                                                                                                                                                                                                                                                                                                                                                                                                                                                                                                                                                                                                                                                                                                                                                                                                                                                         | CT40 W () 48                                                                                                                                                                                                                                                                                                                                                                                                                                                                                                                                                                                                                                                                                                                                                                                                                                                                                                                                                                                                                                                                                                                                                                                                                                                                                                                                                                                                                                                                                                                                                                                                                                                                                                                                                                                                                                                                                                                                                                                                                                                                                                             | CT89 W <u>()</u> 53                                 | 17 W √ 53              |
| AD03 W 0 42                    | AL10 W 🕓 32                                                                                                                                                                                                                                                                                                                                                                                                                                                                                                                                                                                                                                                                                                                                                                                                                                                                                                                                                                                                                                                                                                                                                                                                                                                                                                                                                                                                                                                                                                                                                                                                                                                                                                                                                                                                                                                                                                                                                                                                                                                                                                                    | B6 W <b>√</b> 82                                                                                                                                                                                                                                                                                                                                                                                                                                                                                                                                                                                                                                                                                                                                                                                                                                                                                                                                                                                                                                                                                                                                                                                                                                                                                                                                                                                                                                                                                                                                                                                                                                                                                                                                                                                                                                                                                                                                                                                                                                                                                                         | CT41 W 0 50                                                                                                                                                                                                                                                                                                                                                                                                                                                                                                                                                                                                                                                                                                                                                                                                                                                                                                                                                                                                                                                                                                                                                                                                                                                                                                                                                                                                                                                                                                                                                                                                                                                                                                                                                                                                                                                                                                                                                                                                                                                                                                              | CT90 W <u>0</u> 47                                  | 17                     |
| AD04 W 🕚 42                    | AL11 F 🕚 73                                                                                                                                                                                                                                                                                                                                                                                                                                                                                                                                                                                                                                                                                                                                                                                                                                                                                                                                                                                                                                                                                                                                                                                                                                                                                                                                                                                                                                                                                                                                                                                                                                                                                                                                                                                                                                                                                                                                                                                                                                                                                                                    | B8 W <b>√ 2</b> 6                                                                                                                                                                                                                                                                                                                                                                                                                                                                                                                                                                                                                                                                                                                                                                                                                                                                                                                                                                                                                                                                                                                                                                                                                                                                                                                                                                                                                                                                                                                                                                                                                                                                                                                                                                                                                                                                                                                                                                                                                                                                                                        | CT42 W 🕚 51                                                                                                                                                                                                                                                                                                                                                                                                                                                                                                                                                                                                                                                                                                                                                                                                                                                                                                                                                                                                                                                                                                                                                                                                                                                                                                                                                                                                                                                                                                                                                                                                                                                                                                                                                                                                                                                                                                                                                                                                                                                                                                              | CT91 W <u>\$\bar{\sqrt{0}}\$ 45</u>                 | 110 W √ 82             |
| AD05 W 🕚 41                    | AL12 W 🕚 34                                                                                                                                                                                                                                                                                                                                                                                                                                                                                                                                                                                                                                                                                                                                                                                                                                                                                                                                                                                                                                                                                                                                                                                                                                                                                                                                                                                                                                                                                                                                                                                                                                                                                                                                                                                                                                                                                                                                                                                                                                                                                                                    | B9 W <b>√ 24</b>                                                                                                                                                                                                                                                                                                                                                                                                                                                                                                                                                                                                                                                                                                                                                                                                                                                                                                                                                                                                                                                                                                                                                                                                                                                                                                                                                                                                                                                                                                                                                                                                                                                                                                                                                                                                                                                                                                                                                                                                                                                                                                         | CT43 W <u>()</u> 53                                                                                                                                                                                                                                                                                                                                                                                                                                                                                                                                                                                                                                                                                                                                                                                                                                                                                                                                                                                                                                                                                                                                                                                                                                                                                                                                                                                                                                                                                                                                                                                                                                                                                                                                                                                                                                                                                                                                                                                                                                                                                                      | CT92 W <u> </u>                                     | I11 W √ 82             |
| AD06 W 🕚 38                    | AL13 F 🕓 73                                                                                                                                                                                                                                                                                                                                                                                                                                                                                                                                                                                                                                                                                                                                                                                                                                                                                                                                                                                                                                                                                                                                                                                                                                                                                                                                                                                                                                                                                                                                                                                                                                                                                                                                                                                                                                                                                                                                                                                                                                                                                                                    | B50 W <b>√</b> 16                                                                                                                                                                                                                                                                                                                                                                                                                                                                                                                                                                                                                                                                                                                                                                                                                                                                                                                                                                                                                                                                                                                                                                                                                                                                                                                                                                                                                                                                                                                                                                                                                                                                                                                                                                                                                                                                                                                                                                                                                                                                                                        | CT44 W 🕚 51                                                                                                                                                                                                                                                                                                                                                                                                                                                                                                                                                                                                                                                                                                                                                                                                                                                                                                                                                                                                                                                                                                                                                                                                                                                                                                                                                                                                                                                                                                                                                                                                                                                                                                                                                                                                                                                                                                                                                                                                                                                                                                              | CT93 W <b>○ 45</b>                                  | l12 W √ 82             |
| AD07 W 🕚 38                    | AL14 W 🖰 33                                                                                                                                                                                                                                                                                                                                                                                                                                                                                                                                                                                                                                                                                                                                                                                                                                                                                                                                                                                                                                                                                                                                                                                                                                                                                                                                                                                                                                                                                                                                                                                                                                                                                                                                                                                                                                                                                                                                                                                                                                                                                                                    |                                                                                                                                                                                                                                                                                                                                                                                                                                                                                                                                                                                                                                                                                                                                                                                                                                                                                                                                                                                                                                                                                                                                                                                                                                                                                                                                                                                                                                                                                                                                                                                                                                                                                                                                                                                                                                                                                                                                                                                                                                                                                                                          | CT45 W <u> </u>                                                                                                                                                                                                                                                                                                                                                                                                                                                                                                                                                                                                                                                                                                                                                                                                                                                                                                                                                                                                                                                                                                                                                                                                                                                                                                                                                                                                                                                                                                                                                                                                                                                                                                                                                                                                                                                                                                                                                                                                                                                                                                          | CT94 W <b>①</b> 47                                  | I13 W ✓ 51             |
| AD08 W 🕛 40                    | AL15 F 🕓 74                                                                                                                                                                                                                                                                                                                                                                                                                                                                                                                                                                                                                                                                                                                                                                                                                                                                                                                                                                                                                                                                                                                                                                                                                                                                                                                                                                                                                                                                                                                                                                                                                                                                                                                                                                                                                                                                                                                                                                                                                                                                                                                    | C                                                                                                                                                                                                                                                                                                                                                                                                                                                                                                                                                                                                                                                                                                                                                                                                                                                                                                                                                                                                                                                                                                                                                                                                                                                                                                                                                                                                                                                                                                                                                                                                                                                                                                                                                                                                                                                                                                                                                                                                                                                                                                                        | CT46 W 🕓 50                                                                                                                                                                                                                                                                                                                                                                                                                                                                                                                                                                                                                                                                                                                                                                                                                                                                                                                                                                                                                                                                                                                                                                                                                                                                                                                                                                                                                                                                                                                                                                                                                                                                                                                                                                                                                                                                                                                                                                                                                                                                                                              | CT95 W <b>U</b> 45                                  | I14 W <b>√</b> 48      |
| AD09 W 🕓 40                    | AL16 W 🕚 31                                                                                                                                                                                                                                                                                                                                                                                                                                                                                                                                                                                                                                                                                                                                                                                                                                                                                                                                                                                                                                                                                                                                                                                                                                                                                                                                                                                                                                                                                                                                                                                                                                                                                                                                                                                                                                                                                                                                                                                                                                                                                                                    | C1 W 🗸 82                                                                                                                                                                                                                                                                                                                                                                                                                                                                                                                                                                                                                                                                                                                                                                                                                                                                                                                                                                                                                                                                                                                                                                                                                                                                                                                                                                                                                                                                                                                                                                                                                                                                                                                                                                                                                                                                                                                                                                                                                                                                                                                | CT47 W 🕓 49                                                                                                                                                                                                                                                                                                                                                                                                                                                                                                                                                                                                                                                                                                                                                                                                                                                                                                                                                                                                                                                                                                                                                                                                                                                                                                                                                                                                                                                                                                                                                                                                                                                                                                                                                                                                                                                                                                                                                                                                                                                                                                              | CT96 W <b>47</b>                                    | I15 W <b>√ 27</b>      |
| AD10 W <u> </u>                | AL17 F 🕚 74                                                                                                                                                                                                                                                                                                                                                                                                                                                                                                                                                                                                                                                                                                                                                                                                                                                                                                                                                                                                                                                                                                                                                                                                                                                                                                                                                                                                                                                                                                                                                                                                                                                                                                                                                                                                                                                                                                                                                                                                                                                                                                                    | C2 W 🗸 82                                                                                                                                                                                                                                                                                                                                                                                                                                                                                                                                                                                                                                                                                                                                                                                                                                                                                                                                                                                                                                                                                                                                                                                                                                                                                                                                                                                                                                                                                                                                                                                                                                                                                                                                                                                                                                                                                                                                                                                                                                                                                                                | CT48 W 🕚 50                                                                                                                                                                                                                                                                                                                                                                                                                                                                                                                                                                                                                                                                                                                                                                                                                                                                                                                                                                                                                                                                                                                                                                                                                                                                                                                                                                                                                                                                                                                                                                                                                                                                                                                                                                                                                                                                                                                                                                                                                                                                                                              | CT97 W <u>\$\bar{\sqrt{0}}\$</u> 50                 |                        |
| AD11 W 🕚 36                    | AL18 W 🕚 33                                                                                                                                                                                                                                                                                                                                                                                                                                                                                                                                                                                                                                                                                                                                                                                                                                                                                                                                                                                                                                                                                                                                                                                                                                                                                                                                                                                                                                                                                                                                                                                                                                                                                                                                                                                                                                                                                                                                                                                                                                                                                                                    | C3 W <b>√</b> 82                                                                                                                                                                                                                                                                                                                                                                                                                                                                                                                                                                                                                                                                                                                                                                                                                                                                                                                                                                                                                                                                                                                                                                                                                                                                                                                                                                                                                                                                                                                                                                                                                                                                                                                                                                                                                                                                                                                                                                                                                                                                                                         | CT49 W 🕚 49                                                                                                                                                                                                                                                                                                                                                                                                                                                                                                                                                                                                                                                                                                                                                                                                                                                                                                                                                                                                                                                                                                                                                                                                                                                                                                                                                                                                                                                                                                                                                                                                                                                                                                                                                                                                                                                                                                                                                                                                                                                                                                              | CT98 W 🕚 51                                         | J                      |
| AF01 W 🕚 18                    | AL19 F 🕓 74                                                                                                                                                                                                                                                                                                                                                                                                                                                                                                                                                                                                                                                                                                                                                                                                                                                                                                                                                                                                                                                                                                                                                                                                                                                                                                                                                                                                                                                                                                                                                                                                                                                                                                                                                                                                                                                                                                                                                                                                                                                                                                                    | CT01 W 🕚 50                                                                                                                                                                                                                                                                                                                                                                                                                                                                                                                                                                                                                                                                                                                                                                                                                                                                                                                                                                                                                                                                                                                                                                                                                                                                                                                                                                                                                                                                                                                                                                                                                                                                                                                                                                                                                                                                                                                                                                                                                                                                                                              | CT50 W <b>(</b> 55                                                                                                                                                                                                                                                                                                                                                                                                                                                                                                                                                                                                                                                                                                                                                                                                                                                                                                                                                                                                                                                                                                                                                                                                                                                                                                                                                                                                                                                                                                                                                                                                                                                                                                                                                                                                                                                                                                                                                                                                                                                                                                       | CT99 W <b>51</b>                                    | J2 W 🗸 10              |
| AF02 W <b>(</b> ) 18           | AL20 W 🕚 34                                                                                                                                                                                                                                                                                                                                                                                                                                                                                                                                                                                                                                                                                                                                                                                                                                                                                                                                                                                                                                                                                                                                                                                                                                                                                                                                                                                                                                                                                                                                                                                                                                                                                                                                                                                                                                                                                                                                                                                                                                                                                                                    | CT02 W 🕚 52                                                                                                                                                                                                                                                                                                                                                                                                                                                                                                                                                                                                                                                                                                                                                                                                                                                                                                                                                                                                                                                                                                                                                                                                                                                                                                                                                                                                                                                                                                                                                                                                                                                                                                                                                                                                                                                                                                                                                                                                                                                                                                              | CT51 W <b>(</b> 49                                                                                                                                                                                                                                                                                                                                                                                                                                                                                                                                                                                                                                                                                                                                                                                                                                                                                                                                                                                                                                                                                                                                                                                                                                                                                                                                                                                                                                                                                                                                                                                                                                                                                                                                                                                                                                                                                                                                                                                                                                                                                                       | CT100 W <u>46</u>                                   | J3 SC √ 7              |
| AF03 W 🕛 18                    | AL21 W 0 34                                                                                                                                                                                                                                                                                                                                                                                                                                                                                                                                                                                                                                                                                                                                                                                                                                                                                                                                                                                                                                                                                                                                                                                                                                                                                                                                                                                                                                                                                                                                                                                                                                                                                                                                                                                                                                                                                                                                                                                                                                                                                                                    | CT03 W ( 45                                                                                                                                                                                                                                                                                                                                                                                                                                                                                                                                                                                                                                                                                                                                                                                                                                                                                                                                                                                                                                                                                                                                                                                                                                                                                                                                                                                                                                                                                                                                                                                                                                                                                                                                                                                                                                                                                                                                                                                                                                                                                                              | CT52 W () 55                                                                                                                                                                                                                                                                                                                                                                                                                                                                                                                                                                                                                                                                                                                                                                                                                                                                                                                                                                                                                                                                                                                                                                                                                                                                                                                                                                                                                                                                                                                                                                                                                                                                                                                                                                                                                                                                                                                                                                                                                                                                                                             | CT101 W ( 47                                        | J4 SC \ 84             |
| AF04 W 🕚 18                    | AL22 W 🕚 34                                                                                                                                                                                                                                                                                                                                                                                                                                                                                                                                                                                                                                                                                                                                                                                                                                                                                                                                                                                                                                                                                                                                                                                                                                                                                                                                                                                                                                                                                                                                                                                                                                                                                                                                                                                                                                                                                                                                                                                                                                                                                                                    | CT04 W ( 55                                                                                                                                                                                                                                                                                                                                                                                                                                                                                                                                                                                                                                                                                                                                                                                                                                                                                                                                                                                                                                                                                                                                                                                                                                                                                                                                                                                                                                                                                                                                                                                                                                                                                                                                                                                                                                                                                                                                                                                                                                                                                                              | CT53 W 🕚 51                                                                                                                                                                                                                                                                                                                                                                                                                                                                                                                                                                                                                                                                                                                                                                                                                                                                                                                                                                                                                                                                                                                                                                                                                                                                                                                                                                                                                                                                                                                                                                                                                                                                                                                                                                                                                                                                                                                                                                                                                                                                                                              | CT102 W () 45                                       | J5                     |