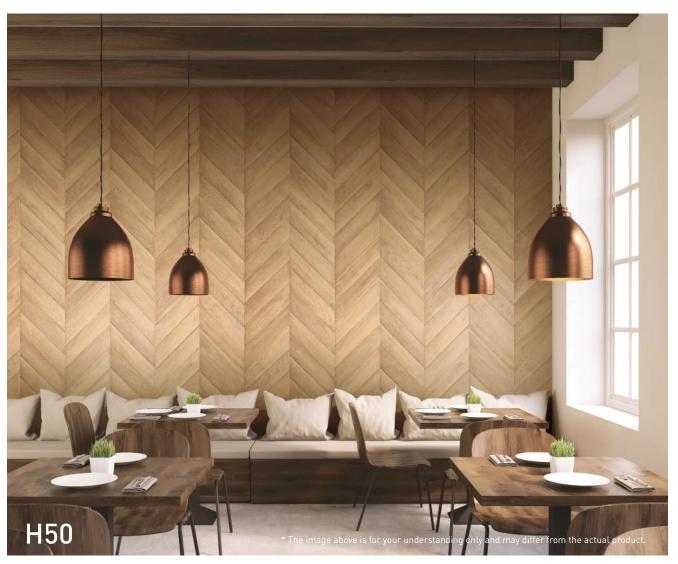

WHY REPLACE WHEN YOU CAN UPGRADE?

| ۸                              | Δ                                                                                                                                                                                                                                                                                                                                                                                                                                                                                                                                                                                                                                                                                                                                                                                                                                                                                                                                                                                                                                                                                                                                                                                                                                                                                                                                                                                                                                                                                                                                                                                                                                                                                                                                                                                                                                                                                                                                                                                                                                                                                                                              | ٨                                                                                                                                                                                                                                                                                                                                                                                                                                                                                                                                                                                                                                                                                                                                                                                                                                                                                                                                                                                                                                                                                                                                                                                                                                                                                                                                                                                                                                                                                                                                                                                                                                                                                                                                                                                                                                                                                                                                                                                                                                                                                                                        | С                                                                                                                                                                                                                                                                                                                                                                                                                                                                                                                                                                                                                                                                                                                                                                                                                                                                                                                                                                                                                                                                                                                                                                                                                                                                                                                                                                                                                                                                                                                                                                                                                                                                                                                                                                                                                                                                                                                                                                                                                                                                                                                        | С                                                   | D                      |
|--------------------------------|--------------------------------------------------------------------------------------------------------------------------------------------------------------------------------------------------------------------------------------------------------------------------------------------------------------------------------------------------------------------------------------------------------------------------------------------------------------------------------------------------------------------------------------------------------------------------------------------------------------------------------------------------------------------------------------------------------------------------------------------------------------------------------------------------------------------------------------------------------------------------------------------------------------------------------------------------------------------------------------------------------------------------------------------------------------------------------------------------------------------------------------------------------------------------------------------------------------------------------------------------------------------------------------------------------------------------------------------------------------------------------------------------------------------------------------------------------------------------------------------------------------------------------------------------------------------------------------------------------------------------------------------------------------------------------------------------------------------------------------------------------------------------------------------------------------------------------------------------------------------------------------------------------------------------------------------------------------------------------------------------------------------------------------------------------------------------------------------------------------------------------|--------------------------------------------------------------------------------------------------------------------------------------------------------------------------------------------------------------------------------------------------------------------------------------------------------------------------------------------------------------------------------------------------------------------------------------------------------------------------------------------------------------------------------------------------------------------------------------------------------------------------------------------------------------------------------------------------------------------------------------------------------------------------------------------------------------------------------------------------------------------------------------------------------------------------------------------------------------------------------------------------------------------------------------------------------------------------------------------------------------------------------------------------------------------------------------------------------------------------------------------------------------------------------------------------------------------------------------------------------------------------------------------------------------------------------------------------------------------------------------------------------------------------------------------------------------------------------------------------------------------------------------------------------------------------------------------------------------------------------------------------------------------------------------------------------------------------------------------------------------------------------------------------------------------------------------------------------------------------------------------------------------------------------------------------------------------------------------------------------------------------|--------------------------------------------------------------------------------------------------------------------------------------------------------------------------------------------------------------------------------------------------------------------------------------------------------------------------------------------------------------------------------------------------------------------------------------------------------------------------------------------------------------------------------------------------------------------------------------------------------------------------------------------------------------------------------------------------------------------------------------------------------------------------------------------------------------------------------------------------------------------------------------------------------------------------------------------------------------------------------------------------------------------------------------------------------------------------------------------------------------------------------------------------------------------------------------------------------------------------------------------------------------------------------------------------------------------------------------------------------------------------------------------------------------------------------------------------------------------------------------------------------------------------------------------------------------------------------------------------------------------------------------------------------------------------------------------------------------------------------------------------------------------------------------------------------------------------------------------------------------------------------------------------------------------------------------------------------------------------------------------------------------------------------------------------------------------------------------------------------------------------|-----------------------------------------------------|------------------------|
| Α                              | Α                                                                                                                                                                                                                                                                                                                                                                                                                                                                                                                                                                                                                                                                                                                                                                                                                                                                                                                                                                                                                                                                                                                                                                                                                                                                                                                                                                                                                                                                                                                                                                                                                                                                                                                                                                                                                                                                                                                                                                                                                                                                                                                              | A                                                                                                                                                                                                                                                                                                                                                                                                                                                                                                                                                                                                                                                                                                                                                                                                                                                                                                                                                                                                                                                                                                                                                                                                                                                                                                                                                                                                                                                                                                                                                                                                                                                                                                                                                                                                                                                                                                                                                                                                                                                                                                                        | C                                                                                                                                                                                                                                                                                                                                                                                                                                                                                                                                                                                                                                                                                                                                                                                                                                                                                                                                                                                                                                                                                                                                                                                                                                                                                                                                                                                                                                                                                                                                                                                                                                                                                                                                                                                                                                                                                                                                                                                                                                                                                                                        |                                                     | D                      |
| A1 W \ 54                      | AF05 W ( 18                                                                                                                                                                                                                                                                                                                                                                                                                                                                                                                                                                                                                                                                                                                                                                                                                                                                                                                                                                                                                                                                                                                                                                                                                                                                                                                                                                                                                                                                                                                                                                                                                                                                                                                                                                                                                                                                                                                                                                                                                                                                                                                    | AL23 W ( 31                                                                                                                                                                                                                                                                                                                                                                                                                                                                                                                                                                                                                                                                                                                                                                                                                                                                                                                                                                                                                                                                                                                                                                                                                                                                                                                                                                                                                                                                                                                                                                                                                                                                                                                                                                                                                                                                                                                                                                                                                                                                                                              | CT05 W © 52                                                                                                                                                                                                                                                                                                                                                                                                                                                                                                                                                                                                                                                                                                                                                                                                                                                                                                                                                                                                                                                                                                                                                                                                                                                                                                                                                                                                                                                                                                                                                                                                                                                                                                                                                                                                                                                                                                                                                                                                                                                                                                              | CT54 W 0 52                                         | D1 W \ 54              |
| A2 W \ 82                      | AF06 W 0 18                                                                                                                                                                                                                                                                                                                                                                                                                                                                                                                                                                                                                                                                                                                                                                                                                                                                                                                                                                                                                                                                                                                                                                                                                                                                                                                                                                                                                                                                                                                                                                                                                                                                                                                                                                                                                                                                                                                                                                                                                                                                                                                    | AL24 W () 32                                                                                                                                                                                                                                                                                                                                                                                                                                                                                                                                                                                                                                                                                                                                                                                                                                                                                                                                                                                                                                                                                                                                                                                                                                                                                                                                                                                                                                                                                                                                                                                                                                                                                                                                                                                                                                                                                                                                                                                                                                                                                                             | CT06 W ( 48                                                                                                                                                                                                                                                                                                                                                                                                                                                                                                                                                                                                                                                                                                                                                                                                                                                                                                                                                                                                                                                                                                                                                                                                                                                                                                                                                                                                                                                                                                                                                                                                                                                                                                                                                                                                                                                                                                                                                                                                                                                                                                              | CT55 W (5 54                                        | D2 W \ 82              |
| A3 W \ 82                      | AF07 W 0 18                                                                                                                                                                                                                                                                                                                                                                                                                                                                                                                                                                                                                                                                                                                                                                                                                                                                                                                                                                                                                                                                                                                                                                                                                                                                                                                                                                                                                                                                                                                                                                                                                                                                                                                                                                                                                                                                                                                                                                                                                                                                                                                    | AL25 W (5) 34                                                                                                                                                                                                                                                                                                                                                                                                                                                                                                                                                                                                                                                                                                                                                                                                                                                                                                                                                                                                                                                                                                                                                                                                                                                                                                                                                                                                                                                                                                                                                                                                                                                                                                                                                                                                                                                                                                                                                                                                                                                                                                            | CT07 W ( 49                                                                                                                                                                                                                                                                                                                                                                                                                                                                                                                                                                                                                                                                                                                                                                                                                                                                                                                                                                                                                                                                                                                                                                                                                                                                                                                                                                                                                                                                                                                                                                                                                                                                                                                                                                                                                                                                                                                                                                                                                                                                                                              | CT56 W <b>§</b> 52                                  | D3 W √ 82<br>D4 W √ 38 |
| A4 W ( 54<br>AA01 W ( 27       | AF08 W ( 19<br>AF09 W ( 18                                                                                                                                                                                                                                                                                                                                                                                                                                                                                                                                                                                                                                                                                                                                                                                                                                                                                                                                                                                                                                                                                                                                                                                                                                                                                                                                                                                                                                                                                                                                                                                                                                                                                                                                                                                                                                                                                                                                                                                                                                                                                                     | AL26 W \( \bar{\cup} \) 32  AL27 W \( \bar{\cup} \) 32                                                                                                                                                                                                                                                                                                                                                                                                                                                                                                                                                                                                                                                                                                                                                                                                                                                                                                                                                                                                                                                                                                                                                                                                                                                                                                                                                                                                                                                                                                                                                                                                                                                                                                                                                                                                                                                                                                                                                                                                                                                                   | CT08 W (\) 53                                                                                                                                                                                                                                                                                                                                                                                                                                                                                                                                                                                                                                                                                                                                                                                                                                                                                                                                                                                                                                                                                                                                                                                                                                                                                                                                                                                                                                                                                                                                                                                                                                                                                                                                                                                                                                                                                                                                                                                                                                                                                                            | CT58 W ( 55                                         | D4                     |
| AA01 W © 27                    | AF10 W ( 19                                                                                                                                                                                                                                                                                                                                                                                                                                                                                                                                                                                                                                                                                                                                                                                                                                                                                                                                                                                                                                                                                                                                                                                                                                                                                                                                                                                                                                                                                                                                                                                                                                                                                                                                                                                                                                                                                                                                                                                                                                                                                                                    | AL28 W () 33                                                                                                                                                                                                                                                                                                                                                                                                                                                                                                                                                                                                                                                                                                                                                                                                                                                                                                                                                                                                                                                                                                                                                                                                                                                                                                                                                                                                                                                                                                                                                                                                                                                                                                                                                                                                                                                                                                                                                                                                                                                                                                             | CT10 W ( 52                                                                                                                                                                                                                                                                                                                                                                                                                                                                                                                                                                                                                                                                                                                                                                                                                                                                                                                                                                                                                                                                                                                                                                                                                                                                                                                                                                                                                                                                                                                                                                                                                                                                                                                                                                                                                                                                                                                                                                                                                                                                                                              | CT59 W ( 54                                         | E                      |
| AA03 W ( 27                    | AG01 W ( 31                                                                                                                                                                                                                                                                                                                                                                                                                                                                                                                                                                                                                                                                                                                                                                                                                                                                                                                                                                                                                                                                                                                                                                                                                                                                                                                                                                                                                                                                                                                                                                                                                                                                                                                                                                                                                                                                                                                                                                                                                                                                                                                    | AL29 W ( 31                                                                                                                                                                                                                                                                                                                                                                                                                                                                                                                                                                                                                                                                                                                                                                                                                                                                                                                                                                                                                                                                                                                                                                                                                                                                                                                                                                                                                                                                                                                                                                                                                                                                                                                                                                                                                                                                                                                                                                                                                                                                                                              | CT11 W () 51                                                                                                                                                                                                                                                                                                                                                                                                                                                                                                                                                                                                                                                                                                                                                                                                                                                                                                                                                                                                                                                                                                                                                                                                                                                                                                                                                                                                                                                                                                                                                                                                                                                                                                                                                                                                                                                                                                                                                                                                                                                                                                             | CT60 W () 52                                        | E1                     |
| AA04 W () 27                   | AG02 W () 32                                                                                                                                                                                                                                                                                                                                                                                                                                                                                                                                                                                                                                                                                                                                                                                                                                                                                                                                                                                                                                                                                                                                                                                                                                                                                                                                                                                                                                                                                                                                                                                                                                                                                                                                                                                                                                                                                                                                                                                                                                                                                                                   | AL30 W ( 32                                                                                                                                                                                                                                                                                                                                                                                                                                                                                                                                                                                                                                                                                                                                                                                                                                                                                                                                                                                                                                                                                                                                                                                                                                                                                                                                                                                                                                                                                                                                                                                                                                                                                                                                                                                                                                                                                                                                                                                                                                                                                                              | CT12 W () 47                                                                                                                                                                                                                                                                                                                                                                                                                                                                                                                                                                                                                                                                                                                                                                                                                                                                                                                                                                                                                                                                                                                                                                                                                                                                                                                                                                                                                                                                                                                                                                                                                                                                                                                                                                                                                                                                                                                                                                                                                                                                                                             | CT61 W © 54                                         | E4                     |
| AA05 W <b>①</b> 27             | AG03 W () 34                                                                                                                                                                                                                                                                                                                                                                                                                                                                                                                                                                                                                                                                                                                                                                                                                                                                                                                                                                                                                                                                                                                                                                                                                                                                                                                                                                                                                                                                                                                                                                                                                                                                                                                                                                                                                                                                                                                                                                                                                                                                                                                   | AL31 W ( 31                                                                                                                                                                                                                                                                                                                                                                                                                                                                                                                                                                                                                                                                                                                                                                                                                                                                                                                                                                                                                                                                                                                                                                                                                                                                                                                                                                                                                                                                                                                                                                                                                                                                                                                                                                                                                                                                                                                                                                                                                                                                                                              | CT13 W () 45                                                                                                                                                                                                                                                                                                                                                                                                                                                                                                                                                                                                                                                                                                                                                                                                                                                                                                                                                                                                                                                                                                                                                                                                                                                                                                                                                                                                                                                                                                                                                                                                                                                                                                                                                                                                                                                                                                                                                                                                                                                                                                             | CT62 W <u></u> 47                                   | E50 W 🕚 35             |
| AA06 W ( 25                    | AG04 W 🕚 31                                                                                                                                                                                                                                                                                                                                                                                                                                                                                                                                                                                                                                                                                                                                                                                                                                                                                                                                                                                                                                                                                                                                                                                                                                                                                                                                                                                                                                                                                                                                                                                                                                                                                                                                                                                                                                                                                                                                                                                                                                                                                                                    | AL32 W ( 34                                                                                                                                                                                                                                                                                                                                                                                                                                                                                                                                                                                                                                                                                                                                                                                                                                                                                                                                                                                                                                                                                                                                                                                                                                                                                                                                                                                                                                                                                                                                                                                                                                                                                                                                                                                                                                                                                                                                                                                                                                                                                                              | CT14 W () 47                                                                                                                                                                                                                                                                                                                                                                                                                                                                                                                                                                                                                                                                                                                                                                                                                                                                                                                                                                                                                                                                                                                                                                                                                                                                                                                                                                                                                                                                                                                                                                                                                                                                                                                                                                                                                                                                                                                                                                                                                                                                                                             | CT63 W 0 51                                         |                        |
| AA07 W 🕦 25                    | AG05 W 🕓 31                                                                                                                                                                                                                                                                                                                                                                                                                                                                                                                                                                                                                                                                                                                                                                                                                                                                                                                                                                                                                                                                                                                                                                                                                                                                                                                                                                                                                                                                                                                                                                                                                                                                                                                                                                                                                                                                                                                                                                                                                                                                                                                    | AL33 W ( 31                                                                                                                                                                                                                                                                                                                                                                                                                                                                                                                                                                                                                                                                                                                                                                                                                                                                                                                                                                                                                                                                                                                                                                                                                                                                                                                                                                                                                                                                                                                                                                                                                                                                                                                                                                                                                                                                                                                                                                                                                                                                                                              | CT15 W (\) 48                                                                                                                                                                                                                                                                                                                                                                                                                                                                                                                                                                                                                                                                                                                                                                                                                                                                                                                                                                                                                                                                                                                                                                                                                                                                                                                                                                                                                                                                                                                                                                                                                                                                                                                                                                                                                                                                                                                                                                                                                                                                                                            | CT64 W 0 51                                         | F                      |
| AA08 W <u>0</u> 26             | AG06 W 🕓 33                                                                                                                                                                                                                                                                                                                                                                                                                                                                                                                                                                                                                                                                                                                                                                                                                                                                                                                                                                                                                                                                                                                                                                                                                                                                                                                                                                                                                                                                                                                                                                                                                                                                                                                                                                                                                                                                                                                                                                                                                                                                                                                    | AL34 W 🕚 33                                                                                                                                                                                                                                                                                                                                                                                                                                                                                                                                                                                                                                                                                                                                                                                                                                                                                                                                                                                                                                                                                                                                                                                                                                                                                                                                                                                                                                                                                                                                                                                                                                                                                                                                                                                                                                                                                                                                                                                                                                                                                                              | CT16 W (\( \) 48                                                                                                                                                                                                                                                                                                                                                                                                                                                                                                                                                                                                                                                                                                                                                                                                                                                                                                                                                                                                                                                                                                                                                                                                                                                                                                                                                                                                                                                                                                                                                                                                                                                                                                                                                                                                                                                                                                                                                                                                                                                                                                         | CT65 W <u>\$\bar{\bar{\bar{\bar{\bar{\bar{\bar{</u> | F4                     |
| AA09 W <u>0</u> 25             | AG07 W 🕚 31                                                                                                                                                                                                                                                                                                                                                                                                                                                                                                                                                                                                                                                                                                                                                                                                                                                                                                                                                                                                                                                                                                                                                                                                                                                                                                                                                                                                                                                                                                                                                                                                                                                                                                                                                                                                                                                                                                                                                                                                                                                                                                                    | AL35 W () 34                                                                                                                                                                                                                                                                                                                                                                                                                                                                                                                                                                                                                                                                                                                                                                                                                                                                                                                                                                                                                                                                                                                                                                                                                                                                                                                                                                                                                                                                                                                                                                                                                                                                                                                                                                                                                                                                                                                                                                                                                                                                                                             | CT17 W <u>0</u> 47                                                                                                                                                                                                                                                                                                                                                                                                                                                                                                                                                                                                                                                                                                                                                                                                                                                                                                                                                                                                                                                                                                                                                                                                                                                                                                                                                                                                                                                                                                                                                                                                                                                                                                                                                                                                                                                                                                                                                                                                                                                                                                       | CT66 W <u> </u>                                     | F5 W <b>√</b> 26       |
| AA10 W 🕚 22                    | AG08 W 🕚 31                                                                                                                                                                                                                                                                                                                                                                                                                                                                                                                                                                                                                                                                                                                                                                                                                                                                                                                                                                                                                                                                                                                                                                                                                                                                                                                                                                                                                                                                                                                                                                                                                                                                                                                                                                                                                                                                                                                                                                                                                                                                                                                    | AL36 W ( 31                                                                                                                                                                                                                                                                                                                                                                                                                                                                                                                                                                                                                                                                                                                                                                                                                                                                                                                                                                                                                                                                                                                                                                                                                                                                                                                                                                                                                                                                                                                                                                                                                                                                                                                                                                                                                                                                                                                                                                                                                                                                                                              | CT18 W <b>(</b> 45                                                                                                                                                                                                                                                                                                                                                                                                                                                                                                                                                                                                                                                                                                                                                                                                                                                                                                                                                                                                                                                                                                                                                                                                                                                                                                                                                                                                                                                                                                                                                                                                                                                                                                                                                                                                                                                                                                                                                                                                                                                                                                       | CT67 W <u></u> 54                                   | F6 W <b>√</b> 54       |
| AA11 W 🕚 22                    | AG09 W 🕓 32                                                                                                                                                                                                                                                                                                                                                                                                                                                                                                                                                                                                                                                                                                                                                                                                                                                                                                                                                                                                                                                                                                                                                                                                                                                                                                                                                                                                                                                                                                                                                                                                                                                                                                                                                                                                                                                                                                                                                                                                                                                                                                                    | AT01 W ( 33                                                                                                                                                                                                                                                                                                                                                                                                                                                                                                                                                                                                                                                                                                                                                                                                                                                                                                                                                                                                                                                                                                                                                                                                                                                                                                                                                                                                                                                                                                                                                                                                                                                                                                                                                                                                                                                                                                                                                                                                                                                                                                              | CT19 W <b>(</b> 45                                                                                                                                                                                                                                                                                                                                                                                                                                                                                                                                                                                                                                                                                                                                                                                                                                                                                                                                                                                                                                                                                                                                                                                                                                                                                                                                                                                                                                                                                                                                                                                                                                                                                                                                                                                                                                                                                                                                                                                                                                                                                                       | CT68 W 🕚 54                                         | F7 W ✓ 35              |
| AA12 W 🕦 22                    | AG10 W 🕓 33                                                                                                                                                                                                                                                                                                                                                                                                                                                                                                                                                                                                                                                                                                                                                                                                                                                                                                                                                                                                                                                                                                                                                                                                                                                                                                                                                                                                                                                                                                                                                                                                                                                                                                                                                                                                                                                                                                                                                                                                                                                                                                                    | AT02 W () 34                                                                                                                                                                                                                                                                                                                                                                                                                                                                                                                                                                                                                                                                                                                                                                                                                                                                                                                                                                                                                                                                                                                                                                                                                                                                                                                                                                                                                                                                                                                                                                                                                                                                                                                                                                                                                                                                                                                                                                                                                                                                                                             | CT20 W 0 48                                                                                                                                                                                                                                                                                                                                                                                                                                                                                                                                                                                                                                                                                                                                                                                                                                                                                                                                                                                                                                                                                                                                                                                                                                                                                                                                                                                                                                                                                                                                                                                                                                                                                                                                                                                                                                                                                                                                                                                                                                                                                                              | CT69 W <b>(</b> 49                                  |                        |
| AA13 W 🕚 21                    | AG11 W 🕚 32                                                                                                                                                                                                                                                                                                                                                                                                                                                                                                                                                                                                                                                                                                                                                                                                                                                                                                                                                                                                                                                                                                                                                                                                                                                                                                                                                                                                                                                                                                                                                                                                                                                                                                                                                                                                                                                                                                                                                                                                                                                                                                                    | AT03 W 🕚 33                                                                                                                                                                                                                                                                                                                                                                                                                                                                                                                                                                                                                                                                                                                                                                                                                                                                                                                                                                                                                                                                                                                                                                                                                                                                                                                                                                                                                                                                                                                                                                                                                                                                                                                                                                                                                                                                                                                                                                                                                                                                                                              | CT21 W 🕓 53                                                                                                                                                                                                                                                                                                                                                                                                                                                                                                                                                                                                                                                                                                                                                                                                                                                                                                                                                                                                                                                                                                                                                                                                                                                                                                                                                                                                                                                                                                                                                                                                                                                                                                                                                                                                                                                                                                                                                                                                                                                                                                              | CT70 W <u>\$\bar{\bar{\bar{\bar{\bar{\bar{\bar{</u> | G                      |
| AA14 W 🕛 21                    | AG12 W 🕚 31                                                                                                                                                                                                                                                                                                                                                                                                                                                                                                                                                                                                                                                                                                                                                                                                                                                                                                                                                                                                                                                                                                                                                                                                                                                                                                                                                                                                                                                                                                                                                                                                                                                                                                                                                                                                                                                                                                                                                                                                                                                                                                                    | AT04 W 🕚 34                                                                                                                                                                                                                                                                                                                                                                                                                                                                                                                                                                                                                                                                                                                                                                                                                                                                                                                                                                                                                                                                                                                                                                                                                                                                                                                                                                                                                                                                                                                                                                                                                                                                                                                                                                                                                                                                                                                                                                                                                                                                                                              | CT22 W 🕚 50                                                                                                                                                                                                                                                                                                                                                                                                                                                                                                                                                                                                                                                                                                                                                                                                                                                                                                                                                                                                                                                                                                                                                                                                                                                                                                                                                                                                                                                                                                                                                                                                                                                                                                                                                                                                                                                                                                                                                                                                                                                                                                              | CT71 W <u> </u>                                     | G0 W ✓ 23              |
| AA15 W 🕚 20                    | AG13 W 🕚 30                                                                                                                                                                                                                                                                                                                                                                                                                                                                                                                                                                                                                                                                                                                                                                                                                                                                                                                                                                                                                                                                                                                                                                                                                                                                                                                                                                                                                                                                                                                                                                                                                                                                                                                                                                                                                                                                                                                                                                                                                                                                                                                    | AT05 W \(\text{\text{\text{\text{\text{\text{\text{\text{\text{\text{\text{\text{\text{\text{\text{\text{\text{\text{\text{\text{\text{\text{\text{\text{\text{\text{\text{\text{\text{\text{\text{\text{\text{\text{\text{\text{\text{\text{\text{\text{\text{\text{\text{\text{\text{\text{\text{\text{\text{\text{\text{\text{\text{\text{\text{\text{\text{\text{\text{\text{\text{\text{\text{\text{\text{\text{\text{\text{\text{\text{\text{\text{\text{\text{\text{\text{\text{\text{\text{\text{\text{\text{\text{\text{\text{\text{\text{\text{\text{\text{\text{\text{\text{\text{\text{\text{\text{\text{\text{\text{\text{\text{\text{\text{\text{\text{\text{\text{\text{\text{\text{\text{\text{\text{\text{\tinx{\tiny{\tint{\text{\text{\text{\text{\text{\text{\text{\text{\text{\text{\text{\text{\text{\text{\text{\text{\text{\text{\text{\text{\text{\text{\text{\text{\text{\text{\text{\text{\text{\tinx{\tinx{\tinx{\tinx{\tinx{\tinx{\tinx{\text{\text{\text{\text{\text{\tinx{\tinx{\tinx{\tinx{\tinx{\tinx{\tinx{\tinx{\tinx{\tinx{\tinx{\tinx{\tinx{\tinx{\tinx{\tinx{\tinx{\tinx{\tinx{\tinx{\tinx{\tinx{\tinx{\tinx{\tinx{\tinx{\tinx{\tinx{\tinx{\tinx{\tinx{\tinx{\tinx{\tinx{\tinx{\tinx{\tinx{\tinx{\tinx{\tinx{\tinx{\tinx{\tinx{\tinx{\tinx{\tinx{\tinx{\tinx{\tinx{\tinx{\tinx{\tinx{\tinx{\tinx{\tinx{\tinx{\tinx{\tinx{\tinx{\tinx{\tinx{\tinx{\tinx{\tinx{\tinx{\tinx{\tinx{\tinx{\tinx{\tinx{\tinx{\tinx{\tinx{\tinx{\tinx{\tinx{\tinx{\tinx{\tinx{\tinx{\tinx{\tinx{\tinx{\tinx{\tinx{\tinx{\tinx{\tinx{\tinx{\tinx{\tinx{\tinx{\tinx{\tinx{\tinx{\tinx{\tinx{\tinx{\tinx{\tinx{\tinx{\tinx{\tinx{\tinx{\tinx{\tinx{\tinx{\tinx{\tinx{\tinx{\tinx{\tinx{\tinx{\tinx{\tinx{\tinx{\tinx{\tinx{\tinx{\tinx{\tinx{\tinx{\tinx{\tinx{\tinx{\tinx{\tinx{\tinx{\tinx{\tinx{\tinx{\tinx{\tinx{\tinx{\tinx{\tinx{\tinx{\tinx{\tinx{\tinx{\tinx{\tinx{\tinx{\tinx{\tinx{\tinx{\tinx{\tinx{\tinx{\tinx{\tinx{\tinx{\tinx{\tinx{\tinx{\tinx{\tinx{\tinx{\tinx{\tinx{\tinx{\tinx{\tinx{\tinx{\tinx{\tin\tii}\\ \tinx{\tinx{\tinx{\tinx{\tinx{\tinx{\tinx{\tinx{\tinx{\tinx{\tinx{\tinx{\ti | CT23 W 🕚 53                                                                                                                                                                                                                                                                                                                                                                                                                                                                                                                                                                                                                                                                                                                                                                                                                                                                                                                                                                                                                                                                                                                                                                                                                                                                                                                                                                                                                                                                                                                                                                                                                                                                                                                                                                                                                                                                                                                                                                                                                                                                                                              | CT72 W <u> </u>                                     | G2 W √ 82              |
| AA16 W 🕚 20                    | AG14 W 🕓 30                                                                                                                                                                                                                                                                                                                                                                                                                                                                                                                                                                                                                                                                                                                                                                                                                                                                                                                                                                                                                                                                                                                                                                                                                                                                                                                                                                                                                                                                                                                                                                                                                                                                                                                                                                                                                                                                                                                                                                                                                                                                                                                    | AT06 W <u>()</u> 35                                                                                                                                                                                                                                                                                                                                                                                                                                                                                                                                                                                                                                                                                                                                                                                                                                                                                                                                                                                                                                                                                                                                                                                                                                                                                                                                                                                                                                                                                                                                                                                                                                                                                                                                                                                                                                                                                                                                                                                                                                                                                                      | CT24 W 🕚 54                                                                                                                                                                                                                                                                                                                                                                                                                                                                                                                                                                                                                                                                                                                                                                                                                                                                                                                                                                                                                                                                                                                                                                                                                                                                                                                                                                                                                                                                                                                                                                                                                                                                                                                                                                                                                                                                                                                                                                                                                                                                                                              | CT73 W <b>(</b> 45                                  | G3 W \ 82              |
| AA17 W 🕚 26                    | AG15 W 🕓 30                                                                                                                                                                                                                                                                                                                                                                                                                                                                                                                                                                                                                                                                                                                                                                                                                                                                                                                                                                                                                                                                                                                                                                                                                                                                                                                                                                                                                                                                                                                                                                                                                                                                                                                                                                                                                                                                                                                                                                                                                                                                                                                    | AZ01 W 🕚 17                                                                                                                                                                                                                                                                                                                                                                                                                                                                                                                                                                                                                                                                                                                                                                                                                                                                                                                                                                                                                                                                                                                                                                                                                                                                                                                                                                                                                                                                                                                                                                                                                                                                                                                                                                                                                                                                                                                                                                                                                                                                                                              | CT25 W 🕚 53                                                                                                                                                                                                                                                                                                                                                                                                                                                                                                                                                                                                                                                                                                                                                                                                                                                                                                                                                                                                                                                                                                                                                                                                                                                                                                                                                                                                                                                                                                                                                                                                                                                                                                                                                                                                                                                                                                                                                                                                                                                                                                              | CT74 W <b>(</b> 45                                  | G4 W √ 49<br>G5 W √ 26 |
| AA18 W 🕦 23                    | AG16 W 🕚 32                                                                                                                                                                                                                                                                                                                                                                                                                                                                                                                                                                                                                                                                                                                                                                                                                                                                                                                                                                                                                                                                                                                                                                                                                                                                                                                                                                                                                                                                                                                                                                                                                                                                                                                                                                                                                                                                                                                                                                                                                                                                                                                    | AZ02 W <b>(</b> 17                                                                                                                                                                                                                                                                                                                                                                                                                                                                                                                                                                                                                                                                                                                                                                                                                                                                                                                                                                                                                                                                                                                                                                                                                                                                                                                                                                                                                                                                                                                                                                                                                                                                                                                                                                                                                                                                                                                                                                                                                                                                                                       | CT26 W <b>(</b> 53                                                                                                                                                                                                                                                                                                                                                                                                                                                                                                                                                                                                                                                                                                                                                                                                                                                                                                                                                                                                                                                                                                                                                                                                                                                                                                                                                                                                                                                                                                                                                                                                                                                                                                                                                                                                                                                                                                                                                                                                                                                                                                       | CT75 W <b>(</b> 50                                  | G6 W ✓ 39              |
| AA19 W <u>()</u> 23            | AG17 W 🕚 33                                                                                                                                                                                                                                                                                                                                                                                                                                                                                                                                                                                                                                                                                                                                                                                                                                                                                                                                                                                                                                                                                                                                                                                                                                                                                                                                                                                                                                                                                                                                                                                                                                                                                                                                                                                                                                                                                                                                                                                                                                                                                                                    | AZ03 W ( 17                                                                                                                                                                                                                                                                                                                                                                                                                                                                                                                                                                                                                                                                                                                                                                                                                                                                                                                                                                                                                                                                                                                                                                                                                                                                                                                                                                                                                                                                                                                                                                                                                                                                                                                                                                                                                                                                                                                                                                                                                                                                                                              | CT27 W () 49                                                                                                                                                                                                                                                                                                                                                                                                                                                                                                                                                                                                                                                                                                                                                                                                                                                                                                                                                                                                                                                                                                                                                                                                                                                                                                                                                                                                                                                                                                                                                                                                                                                                                                                                                                                                                                                                                                                                                                                                                                                                                                             | CT76 W <b>(</b> 47                                  | G0 VV V 33             |
| AA20 W 🕓 24                    | AG18 W 🕚 29                                                                                                                                                                                                                                                                                                                                                                                                                                                                                                                                                                                                                                                                                                                                                                                                                                                                                                                                                                                                                                                                                                                                                                                                                                                                                                                                                                                                                                                                                                                                                                                                                                                                                                                                                                                                                                                                                                                                                                                                                                                                                                                    | AZ04 W <u>()</u> 17                                                                                                                                                                                                                                                                                                                                                                                                                                                                                                                                                                                                                                                                                                                                                                                                                                                                                                                                                                                                                                                                                                                                                                                                                                                                                                                                                                                                                                                                                                                                                                                                                                                                                                                                                                                                                                                                                                                                                                                                                                                                                                      | CT28 W () 48                                                                                                                                                                                                                                                                                                                                                                                                                                                                                                                                                                                                                                                                                                                                                                                                                                                                                                                                                                                                                                                                                                                                                                                                                                                                                                                                                                                                                                                                                                                                                                                                                                                                                                                                                                                                                                                                                                                                                                                                                                                                                                             | CT77 W 0 50                                         | H                      |
| AA21 W 🕦 24                    | AG19 W ( 32                                                                                                                                                                                                                                                                                                                                                                                                                                                                                                                                                                                                                                                                                                                                                                                                                                                                                                                                                                                                                                                                                                                                                                                                                                                                                                                                                                                                                                                                                                                                                                                                                                                                                                                                                                                                                                                                                                                                                                                                                                                                                                                    | AZ05 W ( 17                                                                                                                                                                                                                                                                                                                                                                                                                                                                                                                                                                                                                                                                                                                                                                                                                                                                                                                                                                                                                                                                                                                                                                                                                                                                                                                                                                                                                                                                                                                                                                                                                                                                                                                                                                                                                                                                                                                                                                                                                                                                                                              | CT29 W (\) 53                                                                                                                                                                                                                                                                                                                                                                                                                                                                                                                                                                                                                                                                                                                                                                                                                                                                                                                                                                                                                                                                                                                                                                                                                                                                                                                                                                                                                                                                                                                                                                                                                                                                                                                                                                                                                                                                                                                                                                                                                                                                                                            | CT78 W 0 51                                         | H1                     |
| AB02 W () 13                   | AG20 W © 29                                                                                                                                                                                                                                                                                                                                                                                                                                                                                                                                                                                                                                                                                                                                                                                                                                                                                                                                                                                                                                                                                                                                                                                                                                                                                                                                                                                                                                                                                                                                                                                                                                                                                                                                                                                                                                                                                                                                                                                                                                                                                                                    | AZ06 W ( 15                                                                                                                                                                                                                                                                                                                                                                                                                                                                                                                                                                                                                                                                                                                                                                                                                                                                                                                                                                                                                                                                                                                                                                                                                                                                                                                                                                                                                                                                                                                                                                                                                                                                                                                                                                                                                                                                                                                                                                                                                                                                                                              | CT30 W () 49                                                                                                                                                                                                                                                                                                                                                                                                                                                                                                                                                                                                                                                                                                                                                                                                                                                                                                                                                                                                                                                                                                                                                                                                                                                                                                                                                                                                                                                                                                                                                                                                                                                                                                                                                                                                                                                                                                                                                                                                                                                                                                             | CT79 W 0 47                                         | H4 W <b>√</b> 39       |
| AB03 W 13                      | AG21 W 0 32                                                                                                                                                                                                                                                                                                                                                                                                                                                                                                                                                                                                                                                                                                                                                                                                                                                                                                                                                                                                                                                                                                                                                                                                                                                                                                                                                                                                                                                                                                                                                                                                                                                                                                                                                                                                                                                                                                                                                                                                                                                                                                                    | AZ07 W ( 15                                                                                                                                                                                                                                                                                                                                                                                                                                                                                                                                                                                                                                                                                                                                                                                                                                                                                                                                                                                                                                                                                                                                                                                                                                                                                                                                                                                                                                                                                                                                                                                                                                                                                                                                                                                                                                                                                                                                                                                                                                                                                                              | CT31 W (5 52                                                                                                                                                                                                                                                                                                                                                                                                                                                                                                                                                                                                                                                                                                                                                                                                                                                                                                                                                                                                                                                                                                                                                                                                                                                                                                                                                                                                                                                                                                                                                                                                                                                                                                                                                                                                                                                                                                                                                                                                                                                                                                             | CT80 W () 49                                        | H5 W <b>√</b> 55       |
| AB05 W ✓ 12                    | AL01 F ( 73                                                                                                                                                                                                                                                                                                                                                                                                                                                                                                                                                                                                                                                                                                                                                                                                                                                                                                                                                                                                                                                                                                                                                                                                                                                                                                                                                                                                                                                                                                                                                                                                                                                                                                                                                                                                                                                                                                                                                                                                                                                                                                                    | AZ08 W (15                                                                                                                                                                                                                                                                                                                                                                                                                                                                                                                                                                                                                                                                                                                                                                                                                                                                                                                                                                                                                                                                                                                                                                                                                                                                                                                                                                                                                                                                                                                                                                                                                                                                                                                                                                                                                                                                                                                                                                                                                                                                                                               | CT32 W ( 45                                                                                                                                                                                                                                                                                                                                                                                                                                                                                                                                                                                                                                                                                                                                                                                                                                                                                                                                                                                                                                                                                                                                                                                                                                                                                                                                                                                                                                                                                                                                                                                                                                                                                                                                                                                                                                                                                                                                                                                                                                                                                                              | CT81 W (5 49                                        | H6 W <b>√</b> 82       |
| AB06 W () 13                   | AL02 W ① 34                                                                                                                                                                                                                                                                                                                                                                                                                                                                                                                                                                                                                                                                                                                                                                                                                                                                                                                                                                                                                                                                                                                                                                                                                                                                                                                                                                                                                                                                                                                                                                                                                                                                                                                                                                                                                                                                                                                                                                                                                                                                                                                    | AZ09 W ( 16                                                                                                                                                                                                                                                                                                                                                                                                                                                                                                                                                                                                                                                                                                                                                                                                                                                                                                                                                                                                                                                                                                                                                                                                                                                                                                                                                                                                                                                                                                                                                                                                                                                                                                                                                                                                                                                                                                                                                                                                                                                                                                              | CT34 W ( 48                                                                                                                                                                                                                                                                                                                                                                                                                                                                                                                                                                                                                                                                                                                                                                                                                                                                                                                                                                                                                                                                                                                                                                                                                                                                                                                                                                                                                                                                                                                                                                                                                                                                                                                                                                                                                                                                                                                                                                                                                                                                                                              | CT82 W © 54<br>CT83 W © 47                          | H7 W <b>√ 41</b>       |
| AB07 W (\) 13<br>AC01 W (\) 13 | AL03 M ( 72<br>AL04 W ( 33                                                                                                                                                                                                                                                                                                                                                                                                                                                                                                                                                                                                                                                                                                                                                                                                                                                                                                                                                                                                                                                                                                                                                                                                                                                                                                                                                                                                                                                                                                                                                                                                                                                                                                                                                                                                                                                                                                                                                                                                                                                                                                     | AZ10 W ( 16                                                                                                                                                                                                                                                                                                                                                                                                                                                                                                                                                                                                                                                                                                                                                                                                                                                                                                                                                                                                                                                                                                                                                                                                                                                                                                                                                                                                                                                                                                                                                                                                                                                                                                                                                                                                                                                                                                                                                                                                                                                                                                              | CT34 W \( \text{ \text{\text{\text{\text{\text{\text{\text{\text{\text{\text{\text{\text{\text{\text{\text{\text{\text{\text{\text{\text{\text{\text{\text{\text{\text{\text{\text{\text{\text{\text{\text{\text{\text{\text{\text{\text{\text{\text{\text{\text{\text{\text{\text{\text{\text{\text{\text{\text{\text{\text{\text{\text{\text{\text{\text{\text{\text{\text{\text{\text{\text{\text{\text{\text{\text{\text{\text{\text{\text{\text{\text{\text{\text{\text{\text{\text{\text{\text{\text{\text{\text{\text{\text{\text{\text{\text{\text{\text{\text{\text{\text{\text{\text{\text{\text{\text{\text{\text{\text{\text{\text{\text{\text{\text{\text{\text{\text{\text{\text{\text{\text{\text{\text{\text{\text{\text{\text{\text{\text{\text{\text{\text{\text{\text{\text{\text{\text{\text{\text{\text{\text{\text{\text{\text{\text{\tint{\text{\text{\text{\text{\text{\text{\text{\text{\text{\text{\text{\text{\text{\text{\text{\text{\text{\text{\text{\text{\text{\text{\text{\text{\text{\tint{\text{\text{\text{\text{\text{\tin}\text{\text{\text{\text{\text{\text{\text{\text{\text{\text{\text{\text{\text{\text{\text{\text{\text{\text{\text{\text{\text{\text{\tint{\text{\text{\text{\tint{\text{\text{\text{\text{\text{\tint{\text{\text{\text{\text{\text{\text{\text{\text{\text{\tint{\text{\text{\text{\text{\text{\text{\text{\text{\text{\text{\text{\text{\text{\text{\text{\text{\text{\text{\text{\text{\text{\text{\text{\text{\text{\text{\text{\text{\text{\text{\text{\text{\tint{\text{\text{\text{\text{\text{\text{\text{\text{\text{\tilit{\text{\tint{\text{\tilit{\text{\text{\text{\tilit{\text{\text{\tinit}\text{\text{\text{\text{\text{\text{\tilit{\text{\text{\text{\text{\text{\text{\text{\text{\text{\text{\text{\text{\text{\text{\text{\text{\text{\text{\text{\text{\text{\text{\texi}\text{\text{\text{\text{\text{\text{\text{\text{\text{\text{\ti}}\\tint{\text{\text{\texi}\text{\text{\text{\texi}\text{\text{\text{\text{\texi}\text{\text{\texi{\texi}\tilit{\text{\text{\tetit}}}\tint{\text{\tiint{\text{\tiint{\text{\texi}\text{\ti | CT84 W (\cdot 48)                                   | H8 W <b>√</b> 41       |
| AC02 W ( 13                    | AL05 M © 72                                                                                                                                                                                                                                                                                                                                                                                                                                                                                                                                                                                                                                                                                                                                                                                                                                                                                                                                                                                                                                                                                                                                                                                                                                                                                                                                                                                                                                                                                                                                                                                                                                                                                                                                                                                                                                                                                                                                                                                                                                                                                                                    | В                                                                                                                                                                                                                                                                                                                                                                                                                                                                                                                                                                                                                                                                                                                                                                                                                                                                                                                                                                                                                                                                                                                                                                                                                                                                                                                                                                                                                                                                                                                                                                                                                                                                                                                                                                                                                                                                                                                                                                                                                                                                                                                        | CT36 W () 52                                                                                                                                                                                                                                                                                                                                                                                                                                                                                                                                                                                                                                                                                                                                                                                                                                                                                                                                                                                                                                                                                                                                                                                                                                                                                                                                                                                                                                                                                                                                                                                                                                                                                                                                                                                                                                                                                                                                                                                                                                                                                                             | CT85 W () 53                                        | H10 W ✓ 39             |
| AC03 W ( 13                    | AL06 W ( 33                                                                                                                                                                                                                                                                                                                                                                                                                                                                                                                                                                                                                                                                                                                                                                                                                                                                                                                                                                                                                                                                                                                                                                                                                                                                                                                                                                                                                                                                                                                                                                                                                                                                                                                                                                                                                                                                                                                                                                                                                                                                                                                    | B1 W √ 52                                                                                                                                                                                                                                                                                                                                                                                                                                                                                                                                                                                                                                                                                                                                                                                                                                                                                                                                                                                                                                                                                                                                                                                                                                                                                                                                                                                                                                                                                                                                                                                                                                                                                                                                                                                                                                                                                                                                                                                                                                                                                                                | CT37 W () 51                                                                                                                                                                                                                                                                                                                                                                                                                                                                                                                                                                                                                                                                                                                                                                                                                                                                                                                                                                                                                                                                                                                                                                                                                                                                                                                                                                                                                                                                                                                                                                                                                                                                                                                                                                                                                                                                                                                                                                                                                                                                                                             | CT86 W © 54                                         | H50 W ✓ 37             |
| AC04 W ( 13                    | AL07 F \( \text{\text{\text{\text{\text{\text{\text{\text{\text{\text{\text{\text{\text{\text{\text{\text{\text{\text{\text{\text{\text{\text{\text{\text{\text{\text{\text{\text{\text{\text{\text{\text{\text{\text{\text{\text{\text{\text{\text{\text{\text{\text{\text{\text{\text{\text{\text{\text{\text{\text{\text{\text{\text{\text{\text{\text{\text{\text{\text{\text{\text{\text{\text{\text{\text{\text{\text{\text{\text{\text{\text{\text{\text{\text{\text{\text{\text{\text{\text{\text{\text{\text{\text{\text{\text{\text{\text{\text{\text{\text{\text{\text{\text{\text{\text{\text{\text{\text{\text{\text{\text{\text{\text{\text{\text{\text{\text{\text{\text{\text{\text{\text{\text{\text{\text{\text{\text{\text{\text{\text{\text{\text{\text{\text{\text{\text{\text{\text{\text{\text{\text{\text{\text{\text{\text{\text{\text{\text{\text{\text{\text{\text{\text{\text{\text{\text{\text{\text{\text{\text{\text{\text{\text{\text{\text{\text{\text{\text{\text{\text{\text{\text{\text{\text{\text{\text{\text{\text{\text{\text{\text{\text{\text{\text{\text{\text{\text{\text{\text{\tint{\text{\text{\text{\text{\tint{\text{\text{\tint{\text{\text{\text{\tint{\text{\tint{\text{\tint{\text{\text{\tint{\tint{\text{\tint{\text{\tint{\text{\tint{\text{\tint{\text{\tint{\text{\tint{\text{\tint{\tint{\tint{\tint{\tint{\text{\tint{\tint{\tint{\tint{\tint{\tint{\tint{\tint{\tint{\text{\tint{\tint{\tint{\text{\tint{\tint{\tint{\tint{\tint{\tint{\text{\tint{\tint{\tint{\tint{\tint{\tint{\tint{\tint{\tint{\tint{\tint{\tint{\tint{\tint{\tint{\tinit{\tint{\tinit{\text{\tinit{\text{\tinit{\text{\tinit}\tint{\tinit{\tinit{\tinit{\tinit{\tinit{\tinit{\tinit{\tinit{\tinit{\tinit{\tinit{\tinit{\tinit{\tinit{\tinit{\tinit{\tinit{\tinit{\tinit{\tinit{\tinit{\tinit{\tinit{\tinit{\tinit{\tinit{\tinit{\tinit{\tinit{\tinit{\tinit{\tinit{\tinit{\tiin}\tinit{\tiit{\tiint{\tiinit{\tiin}\tinit{\tiin}\tinit{\tiin}\tiin}\tiin}\tinit{\tiint{\tiinit{\tiin}\tiint{\tiinit{\tiinit{\tiinit{\tiinit{\tiinit{\tiinit{\tiinit{\tiinit{\tiin\tii}}\\tiinit{\tiin}\tiin}\ | B3 W ✓ 50                                                                                                                                                                                                                                                                                                                                                                                                                                                                                                                                                                                                                                                                                                                                                                                                                                                                                                                                                                                                                                                                                                                                                                                                                                                                                                                                                                                                                                                                                                                                                                                                                                                                                                                                                                                                                                                                                                                                                                                                                                                                                                                | CT38 W () 51                                                                                                                                                                                                                                                                                                                                                                                                                                                                                                                                                                                                                                                                                                                                                                                                                                                                                                                                                                                                                                                                                                                                                                                                                                                                                                                                                                                                                                                                                                                                                                                                                                                                                                                                                                                                                                                                                                                                                                                                                                                                                                             | CT87 W () 50                                        |                        |
| AD01 W () 43                   | AL08 W ( 32                                                                                                                                                                                                                                                                                                                                                                                                                                                                                                                                                                                                                                                                                                                                                                                                                                                                                                                                                                                                                                                                                                                                                                                                                                                                                                                                                                                                                                                                                                                                                                                                                                                                                                                                                                                                                                                                                                                                                                                                                                                                                                                    | B4                                                                                                                                                                                                                                                                                                                                                                                                                                                                                                                                                                                                                                                                                                                                                                                                                                                                                                                                                                                                                                                                                                                                                                                                                                                                                                                                                                                                                                                                                                                                                                                                                                                                                                                                                                                                                                                                                                                                                                                                                                                                                                                       | CT39 W () 47                                                                                                                                                                                                                                                                                                                                                                                                                                                                                                                                                                                                                                                                                                                                                                                                                                                                                                                                                                                                                                                                                                                                                                                                                                                                                                                                                                                                                                                                                                                                                                                                                                                                                                                                                                                                                                                                                                                                                                                                                                                                                                             | CT88 W                                              | I6 W <b>√</b> 82       |
| AD02 W ( 43                    | AL09 F 🕓 74                                                                                                                                                                                                                                                                                                                                                                                                                                                                                                                                                                                                                                                                                                                                                                                                                                                                                                                                                                                                                                                                                                                                                                                                                                                                                                                                                                                                                                                                                                                                                                                                                                                                                                                                                                                                                                                                                                                                                                                                                                                                                                                    | B5 W <b>√</b> 50                                                                                                                                                                                                                                                                                                                                                                                                                                                                                                                                                                                                                                                                                                                                                                                                                                                                                                                                                                                                                                                                                                                                                                                                                                                                                                                                                                                                                                                                                                                                                                                                                                                                                                                                                                                                                                                                                                                                                                                                                                                                                                         | CT40 W () 48                                                                                                                                                                                                                                                                                                                                                                                                                                                                                                                                                                                                                                                                                                                                                                                                                                                                                                                                                                                                                                                                                                                                                                                                                                                                                                                                                                                                                                                                                                                                                                                                                                                                                                                                                                                                                                                                                                                                                                                                                                                                                                             | CT89 W <u>()</u> 53                                 | 17 W √ 53              |
| AD03 W 0 42                    | AL10 W 🕓 32                                                                                                                                                                                                                                                                                                                                                                                                                                                                                                                                                                                                                                                                                                                                                                                                                                                                                                                                                                                                                                                                                                                                                                                                                                                                                                                                                                                                                                                                                                                                                                                                                                                                                                                                                                                                                                                                                                                                                                                                                                                                                                                    | B6 W <b>√</b> 82                                                                                                                                                                                                                                                                                                                                                                                                                                                                                                                                                                                                                                                                                                                                                                                                                                                                                                                                                                                                                                                                                                                                                                                                                                                                                                                                                                                                                                                                                                                                                                                                                                                                                                                                                                                                                                                                                                                                                                                                                                                                                                         | CT41 W 0 50                                                                                                                                                                                                                                                                                                                                                                                                                                                                                                                                                                                                                                                                                                                                                                                                                                                                                                                                                                                                                                                                                                                                                                                                                                                                                                                                                                                                                                                                                                                                                                                                                                                                                                                                                                                                                                                                                                                                                                                                                                                                                                              | CT90 W <u>0</u> 47                                  | 17                     |
| AD04 W 🕚 42                    | AL11 F 🕚 73                                                                                                                                                                                                                                                                                                                                                                                                                                                                                                                                                                                                                                                                                                                                                                                                                                                                                                                                                                                                                                                                                                                                                                                                                                                                                                                                                                                                                                                                                                                                                                                                                                                                                                                                                                                                                                                                                                                                                                                                                                                                                                                    | B8 W <b>√ 2</b> 6                                                                                                                                                                                                                                                                                                                                                                                                                                                                                                                                                                                                                                                                                                                                                                                                                                                                                                                                                                                                                                                                                                                                                                                                                                                                                                                                                                                                                                                                                                                                                                                                                                                                                                                                                                                                                                                                                                                                                                                                                                                                                                        | CT42 W 🕚 51                                                                                                                                                                                                                                                                                                                                                                                                                                                                                                                                                                                                                                                                                                                                                                                                                                                                                                                                                                                                                                                                                                                                                                                                                                                                                                                                                                                                                                                                                                                                                                                                                                                                                                                                                                                                                                                                                                                                                                                                                                                                                                              | CT91 W <u>\$\bar{\sqrt{0}}\$ 45</u>                 | 110 W √ 82             |
| AD05 W 🕚 41                    | AL12 W 🕚 34                                                                                                                                                                                                                                                                                                                                                                                                                                                                                                                                                                                                                                                                                                                                                                                                                                                                                                                                                                                                                                                                                                                                                                                                                                                                                                                                                                                                                                                                                                                                                                                                                                                                                                                                                                                                                                                                                                                                                                                                                                                                                                                    | B9 W <b>√ 24</b>                                                                                                                                                                                                                                                                                                                                                                                                                                                                                                                                                                                                                                                                                                                                                                                                                                                                                                                                                                                                                                                                                                                                                                                                                                                                                                                                                                                                                                                                                                                                                                                                                                                                                                                                                                                                                                                                                                                                                                                                                                                                                                         | CT43 W <u>()</u> 53                                                                                                                                                                                                                                                                                                                                                                                                                                                                                                                                                                                                                                                                                                                                                                                                                                                                                                                                                                                                                                                                                                                                                                                                                                                                                                                                                                                                                                                                                                                                                                                                                                                                                                                                                                                                                                                                                                                                                                                                                                                                                                      | CT92 W <u> </u>                                     | I11 W √ 82             |
| AD06 W 🕚 38                    | AL13 F 🕓 73                                                                                                                                                                                                                                                                                                                                                                                                                                                                                                                                                                                                                                                                                                                                                                                                                                                                                                                                                                                                                                                                                                                                                                                                                                                                                                                                                                                                                                                                                                                                                                                                                                                                                                                                                                                                                                                                                                                                                                                                                                                                                                                    | B50 W <b>√</b> 16                                                                                                                                                                                                                                                                                                                                                                                                                                                                                                                                                                                                                                                                                                                                                                                                                                                                                                                                                                                                                                                                                                                                                                                                                                                                                                                                                                                                                                                                                                                                                                                                                                                                                                                                                                                                                                                                                                                                                                                                                                                                                                        | CT44 W 🕚 51                                                                                                                                                                                                                                                                                                                                                                                                                                                                                                                                                                                                                                                                                                                                                                                                                                                                                                                                                                                                                                                                                                                                                                                                                                                                                                                                                                                                                                                                                                                                                                                                                                                                                                                                                                                                                                                                                                                                                                                                                                                                                                              | CT93 W <b>○ 45</b>                                  | l12 W √ 82             |
| AD07 W 🕚 38                    | AL14 W 🖰 33                                                                                                                                                                                                                                                                                                                                                                                                                                                                                                                                                                                                                                                                                                                                                                                                                                                                                                                                                                                                                                                                                                                                                                                                                                                                                                                                                                                                                                                                                                                                                                                                                                                                                                                                                                                                                                                                                                                                                                                                                                                                                                                    |                                                                                                                                                                                                                                                                                                                                                                                                                                                                                                                                                                                                                                                                                                                                                                                                                                                                                                                                                                                                                                                                                                                                                                                                                                                                                                                                                                                                                                                                                                                                                                                                                                                                                                                                                                                                                                                                                                                                                                                                                                                                                                                          | CT45 W <u> </u>                                                                                                                                                                                                                                                                                                                                                                                                                                                                                                                                                                                                                                                                                                                                                                                                                                                                                                                                                                                                                                                                                                                                                                                                                                                                                                                                                                                                                                                                                                                                                                                                                                                                                                                                                                                                                                                                                                                                                                                                                                                                                                          | CT94 W <b>①</b> 47                                  | I13 W ✓ 51             |
| AD08 W 🕛 40                    | AL15 F 🕓 74                                                                                                                                                                                                                                                                                                                                                                                                                                                                                                                                                                                                                                                                                                                                                                                                                                                                                                                                                                                                                                                                                                                                                                                                                                                                                                                                                                                                                                                                                                                                                                                                                                                                                                                                                                                                                                                                                                                                                                                                                                                                                                                    | C                                                                                                                                                                                                                                                                                                                                                                                                                                                                                                                                                                                                                                                                                                                                                                                                                                                                                                                                                                                                                                                                                                                                                                                                                                                                                                                                                                                                                                                                                                                                                                                                                                                                                                                                                                                                                                                                                                                                                                                                                                                                                                                        | CT46 W 🕓 50                                                                                                                                                                                                                                                                                                                                                                                                                                                                                                                                                                                                                                                                                                                                                                                                                                                                                                                                                                                                                                                                                                                                                                                                                                                                                                                                                                                                                                                                                                                                                                                                                                                                                                                                                                                                                                                                                                                                                                                                                                                                                                              | CT95 W <b>U</b> 45                                  | I14 W <b>√</b> 48      |
| AD09 W 🕓 40                    | AL16 W 🕚 31                                                                                                                                                                                                                                                                                                                                                                                                                                                                                                                                                                                                                                                                                                                                                                                                                                                                                                                                                                                                                                                                                                                                                                                                                                                                                                                                                                                                                                                                                                                                                                                                                                                                                                                                                                                                                                                                                                                                                                                                                                                                                                                    | C1 W 🗸 82                                                                                                                                                                                                                                                                                                                                                                                                                                                                                                                                                                                                                                                                                                                                                                                                                                                                                                                                                                                                                                                                                                                                                                                                                                                                                                                                                                                                                                                                                                                                                                                                                                                                                                                                                                                                                                                                                                                                                                                                                                                                                                                | CT47 W 🕓 49                                                                                                                                                                                                                                                                                                                                                                                                                                                                                                                                                                                                                                                                                                                                                                                                                                                                                                                                                                                                                                                                                                                                                                                                                                                                                                                                                                                                                                                                                                                                                                                                                                                                                                                                                                                                                                                                                                                                                                                                                                                                                                              | CT96 W <b>47</b>                                    | I15 W <b>√ 27</b>      |
| AD10 W <u> </u>                | AL17 F 🕚 74                                                                                                                                                                                                                                                                                                                                                                                                                                                                                                                                                                                                                                                                                                                                                                                                                                                                                                                                                                                                                                                                                                                                                                                                                                                                                                                                                                                                                                                                                                                                                                                                                                                                                                                                                                                                                                                                                                                                                                                                                                                                                                                    | C2 W 🗸 82                                                                                                                                                                                                                                                                                                                                                                                                                                                                                                                                                                                                                                                                                                                                                                                                                                                                                                                                                                                                                                                                                                                                                                                                                                                                                                                                                                                                                                                                                                                                                                                                                                                                                                                                                                                                                                                                                                                                                                                                                                                                                                                | CT48 W 🕚 50                                                                                                                                                                                                                                                                                                                                                                                                                                                                                                                                                                                                                                                                                                                                                                                                                                                                                                                                                                                                                                                                                                                                                                                                                                                                                                                                                                                                                                                                                                                                                                                                                                                                                                                                                                                                                                                                                                                                                                                                                                                                                                              | CT97 W <u>\$\bar{\sqrt{0}}\$</u> 50                 |                        |
| AD11 W 🕚 36                    | AL18 W 🕚 33                                                                                                                                                                                                                                                                                                                                                                                                                                                                                                                                                                                                                                                                                                                                                                                                                                                                                                                                                                                                                                                                                                                                                                                                                                                                                                                                                                                                                                                                                                                                                                                                                                                                                                                                                                                                                                                                                                                                                                                                                                                                                                                    | C3 W <b>√</b> 82                                                                                                                                                                                                                                                                                                                                                                                                                                                                                                                                                                                                                                                                                                                                                                                                                                                                                                                                                                                                                                                                                                                                                                                                                                                                                                                                                                                                                                                                                                                                                                                                                                                                                                                                                                                                                                                                                                                                                                                                                                                                                                         | CT49 W 🕚 49                                                                                                                                                                                                                                                                                                                                                                                                                                                                                                                                                                                                                                                                                                                                                                                                                                                                                                                                                                                                                                                                                                                                                                                                                                                                                                                                                                                                                                                                                                                                                                                                                                                                                                                                                                                                                                                                                                                                                                                                                                                                                                              | CT98 W 🕚 51                                         | J                      |
| AF01 W 🕚 18                    | AL19 F 🕓 74                                                                                                                                                                                                                                                                                                                                                                                                                                                                                                                                                                                                                                                                                                                                                                                                                                                                                                                                                                                                                                                                                                                                                                                                                                                                                                                                                                                                                                                                                                                                                                                                                                                                                                                                                                                                                                                                                                                                                                                                                                                                                                                    | CT01 W 🕚 50                                                                                                                                                                                                                                                                                                                                                                                                                                                                                                                                                                                                                                                                                                                                                                                                                                                                                                                                                                                                                                                                                                                                                                                                                                                                                                                                                                                                                                                                                                                                                                                                                                                                                                                                                                                                                                                                                                                                                                                                                                                                                                              | CT50 W <b>(</b> 55                                                                                                                                                                                                                                                                                                                                                                                                                                                                                                                                                                                                                                                                                                                                                                                                                                                                                                                                                                                                                                                                                                                                                                                                                                                                                                                                                                                                                                                                                                                                                                                                                                                                                                                                                                                                                                                                                                                                                                                                                                                                                                       | CT99 W <b>51</b>                                    | J2 W 🗸 10              |
| AF02 W <b>(</b> ) 18           | AL20 W 🕚 34                                                                                                                                                                                                                                                                                                                                                                                                                                                                                                                                                                                                                                                                                                                                                                                                                                                                                                                                                                                                                                                                                                                                                                                                                                                                                                                                                                                                                                                                                                                                                                                                                                                                                                                                                                                                                                                                                                                                                                                                                                                                                                                    | CT02 W 🕚 52                                                                                                                                                                                                                                                                                                                                                                                                                                                                                                                                                                                                                                                                                                                                                                                                                                                                                                                                                                                                                                                                                                                                                                                                                                                                                                                                                                                                                                                                                                                                                                                                                                                                                                                                                                                                                                                                                                                                                                                                                                                                                                              | CT51 W <b>(</b> 49                                                                                                                                                                                                                                                                                                                                                                                                                                                                                                                                                                                                                                                                                                                                                                                                                                                                                                                                                                                                                                                                                                                                                                                                                                                                                                                                                                                                                                                                                                                                                                                                                                                                                                                                                                                                                                                                                                                                                                                                                                                                                                       | CT100 W <u>46</u>                                   | J3 SC √ 7              |
| AF03 W 🕛 18                    | AL21 W 0 34                                                                                                                                                                                                                                                                                                                                                                                                                                                                                                                                                                                                                                                                                                                                                                                                                                                                                                                                                                                                                                                                                                                                                                                                                                                                                                                                                                                                                                                                                                                                                                                                                                                                                                                                                                                                                                                                                                                                                                                                                                                                                                                    | CT03 W ( 45                                                                                                                                                                                                                                                                                                                                                                                                                                                                                                                                                                                                                                                                                                                                                                                                                                                                                                                                                                                                                                                                                                                                                                                                                                                                                                                                                                                                                                                                                                                                                                                                                                                                                                                                                                                                                                                                                                                                                                                                                                                                                                              | CT52 W () 55                                                                                                                                                                                                                                                                                                                                                                                                                                                                                                                                                                                                                                                                                                                                                                                                                                                                                                                                                                                                                                                                                                                                                                                                                                                                                                                                                                                                                                                                                                                                                                                                                                                                                                                                                                                                                                                                                                                                                                                                                                                                                                             | CT101 W ( 47                                        | J4 SC \ 84             |
| AF04 W 🕚 18                    | AL22 W 🕚 34                                                                                                                                                                                                                                                                                                                                                                                                                                                                                                                                                                                                                                                                                                                                                                                                                                                                                                                                                                                                                                                                                                                                                                                                                                                                                                                                                                                                                                                                                                                                                                                                                                                                                                                                                                                                                                                                                                                                                                                                                                                                                                                    | CT04 W ( 55                                                                                                                                                                                                                                                                                                                                                                                                                                                                                                                                                                                                                                                                                                                                                                                                                                                                                                                                                                                                                                                                                                                                                                                                                                                                                                                                                                                                                                                                                                                                                                                                                                                                                                                                                                                                                                                                                                                                                                                                                                                                                                              | CT53 W 🕚 51                                                                                                                                                                                                                                                                                                                                                                                                                                                                                                                                                                                                                                                                                                                                                                                                                                                                                                                                                                                                                                                                                                                                                                                                                                                                                                                                                                                                                                                                                                                                                                                                                                                                                                                                                                                                                                                                                                                                                                                                                                                                                                              | CT102 W () 45                                       | J5                     |