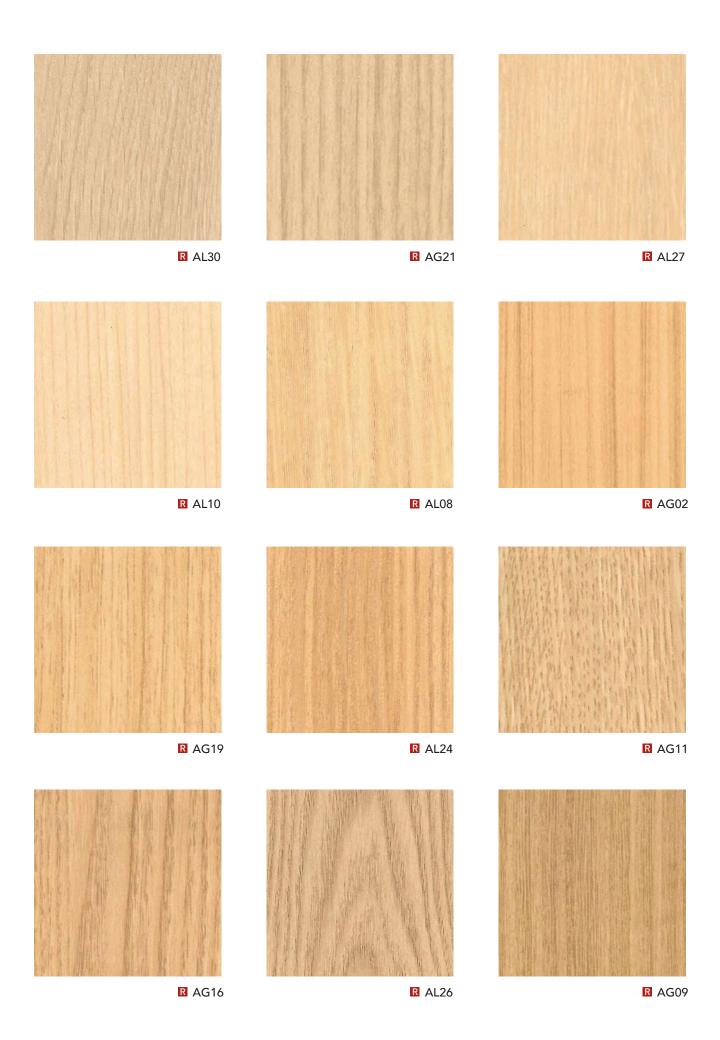

WHY REPLACE WHEN YOU CAN UPGRADE?

| ۸                              | Δ                                                                                                                                                                                                                                                                                                                                                                                                                                                                                                                                                                                                                                                                                                                                                                                                                                                                                                                                                                                                                                                                                                                                                                                                                                                                                                                                                                                                                                                                                                                                                                                                                                                                                                                                                                                                                                                                                                                                                                                                                                                                                                                              | ٨                                                                                                                                                                                                                                                                                                                                                                                                                                                                                                                                                                                                                                                                                                                                                                                                                                                                                                                                                                                                                                                                                                                                                                                                                                                                                                                                                                                                                                                                                                                                                                                                                                                                                                                                                                                                                                                                                                                                                                                                                                                                                                                        | С                                                                                                                                                                                                                                                                                                                                                                                                                                                                                                                                                                                                                                                                                                                                                                                                                                                                                                                                                                                                                                                                                                                                                                                                                                                                                                                                                                                                                                                                                                                                                                                                                                                                                                                                                                                                                                                                                                                                                                                                                                                                                                                        | С                                                   | D                      |
|--------------------------------|--------------------------------------------------------------------------------------------------------------------------------------------------------------------------------------------------------------------------------------------------------------------------------------------------------------------------------------------------------------------------------------------------------------------------------------------------------------------------------------------------------------------------------------------------------------------------------------------------------------------------------------------------------------------------------------------------------------------------------------------------------------------------------------------------------------------------------------------------------------------------------------------------------------------------------------------------------------------------------------------------------------------------------------------------------------------------------------------------------------------------------------------------------------------------------------------------------------------------------------------------------------------------------------------------------------------------------------------------------------------------------------------------------------------------------------------------------------------------------------------------------------------------------------------------------------------------------------------------------------------------------------------------------------------------------------------------------------------------------------------------------------------------------------------------------------------------------------------------------------------------------------------------------------------------------------------------------------------------------------------------------------------------------------------------------------------------------------------------------------------------------|--------------------------------------------------------------------------------------------------------------------------------------------------------------------------------------------------------------------------------------------------------------------------------------------------------------------------------------------------------------------------------------------------------------------------------------------------------------------------------------------------------------------------------------------------------------------------------------------------------------------------------------------------------------------------------------------------------------------------------------------------------------------------------------------------------------------------------------------------------------------------------------------------------------------------------------------------------------------------------------------------------------------------------------------------------------------------------------------------------------------------------------------------------------------------------------------------------------------------------------------------------------------------------------------------------------------------------------------------------------------------------------------------------------------------------------------------------------------------------------------------------------------------------------------------------------------------------------------------------------------------------------------------------------------------------------------------------------------------------------------------------------------------------------------------------------------------------------------------------------------------------------------------------------------------------------------------------------------------------------------------------------------------------------------------------------------------------------------------------------------------|--------------------------------------------------------------------------------------------------------------------------------------------------------------------------------------------------------------------------------------------------------------------------------------------------------------------------------------------------------------------------------------------------------------------------------------------------------------------------------------------------------------------------------------------------------------------------------------------------------------------------------------------------------------------------------------------------------------------------------------------------------------------------------------------------------------------------------------------------------------------------------------------------------------------------------------------------------------------------------------------------------------------------------------------------------------------------------------------------------------------------------------------------------------------------------------------------------------------------------------------------------------------------------------------------------------------------------------------------------------------------------------------------------------------------------------------------------------------------------------------------------------------------------------------------------------------------------------------------------------------------------------------------------------------------------------------------------------------------------------------------------------------------------------------------------------------------------------------------------------------------------------------------------------------------------------------------------------------------------------------------------------------------------------------------------------------------------------------------------------------------|-----------------------------------------------------|------------------------|
| Α                              | Α                                                                                                                                                                                                                                                                                                                                                                                                                                                                                                                                                                                                                                                                                                                                                                                                                                                                                                                                                                                                                                                                                                                                                                                                                                                                                                                                                                                                                                                                                                                                                                                                                                                                                                                                                                                                                                                                                                                                                                                                                                                                                                                              | A                                                                                                                                                                                                                                                                                                                                                                                                                                                                                                                                                                                                                                                                                                                                                                                                                                                                                                                                                                                                                                                                                                                                                                                                                                                                                                                                                                                                                                                                                                                                                                                                                                                                                                                                                                                                                                                                                                                                                                                                                                                                                                                        | C                                                                                                                                                                                                                                                                                                                                                                                                                                                                                                                                                                                                                                                                                                                                                                                                                                                                                                                                                                                                                                                                                                                                                                                                                                                                                                                                                                                                                                                                                                                                                                                                                                                                                                                                                                                                                                                                                                                                                                                                                                                                                                                        |                                                     | D                      |
| A1 W \ 54                      | AF05 W ( 18                                                                                                                                                                                                                                                                                                                                                                                                                                                                                                                                                                                                                                                                                                                                                                                                                                                                                                                                                                                                                                                                                                                                                                                                                                                                                                                                                                                                                                                                                                                                                                                                                                                                                                                                                                                                                                                                                                                                                                                                                                                                                                                    | AL23 W ( 31                                                                                                                                                                                                                                                                                                                                                                                                                                                                                                                                                                                                                                                                                                                                                                                                                                                                                                                                                                                                                                                                                                                                                                                                                                                                                                                                                                                                                                                                                                                                                                                                                                                                                                                                                                                                                                                                                                                                                                                                                                                                                                              | CT05 W © 52                                                                                                                                                                                                                                                                                                                                                                                                                                                                                                                                                                                                                                                                                                                                                                                                                                                                                                                                                                                                                                                                                                                                                                                                                                                                                                                                                                                                                                                                                                                                                                                                                                                                                                                                                                                                                                                                                                                                                                                                                                                                                                              | CT54 W 0 52                                         | D1 W \ 54              |
| A2 W \ 82                      | AF06 W 0 18                                                                                                                                                                                                                                                                                                                                                                                                                                                                                                                                                                                                                                                                                                                                                                                                                                                                                                                                                                                                                                                                                                                                                                                                                                                                                                                                                                                                                                                                                                                                                                                                                                                                                                                                                                                                                                                                                                                                                                                                                                                                                                                    | AL24 W () 32                                                                                                                                                                                                                                                                                                                                                                                                                                                                                                                                                                                                                                                                                                                                                                                                                                                                                                                                                                                                                                                                                                                                                                                                                                                                                                                                                                                                                                                                                                                                                                                                                                                                                                                                                                                                                                                                                                                                                                                                                                                                                                             | CT06 W ( 48                                                                                                                                                                                                                                                                                                                                                                                                                                                                                                                                                                                                                                                                                                                                                                                                                                                                                                                                                                                                                                                                                                                                                                                                                                                                                                                                                                                                                                                                                                                                                                                                                                                                                                                                                                                                                                                                                                                                                                                                                                                                                                              | CT55 W (5 54                                        | D2 W \ 82              |
| A3 W \ 82                      | AF07 W 0 18                                                                                                                                                                                                                                                                                                                                                                                                                                                                                                                                                                                                                                                                                                                                                                                                                                                                                                                                                                                                                                                                                                                                                                                                                                                                                                                                                                                                                                                                                                                                                                                                                                                                                                                                                                                                                                                                                                                                                                                                                                                                                                                    | AL25 W (5) 34                                                                                                                                                                                                                                                                                                                                                                                                                                                                                                                                                                                                                                                                                                                                                                                                                                                                                                                                                                                                                                                                                                                                                                                                                                                                                                                                                                                                                                                                                                                                                                                                                                                                                                                                                                                                                                                                                                                                                                                                                                                                                                            | CT07 W ( 49                                                                                                                                                                                                                                                                                                                                                                                                                                                                                                                                                                                                                                                                                                                                                                                                                                                                                                                                                                                                                                                                                                                                                                                                                                                                                                                                                                                                                                                                                                                                                                                                                                                                                                                                                                                                                                                                                                                                                                                                                                                                                                              | CT56 W <b>§</b> 52                                  | D3 W √ 82<br>D4 W √ 38 |
| A4 W ( 54<br>AA01 W ( 27       | AF08 W ( 19<br>AF09 W ( 18                                                                                                                                                                                                                                                                                                                                                                                                                                                                                                                                                                                                                                                                                                                                                                                                                                                                                                                                                                                                                                                                                                                                                                                                                                                                                                                                                                                                                                                                                                                                                                                                                                                                                                                                                                                                                                                                                                                                                                                                                                                                                                     | AL26 W \( \bar{\cup} \) 32  AL27 W \( \bar{\cup} \) 32                                                                                                                                                                                                                                                                                                                                                                                                                                                                                                                                                                                                                                                                                                                                                                                                                                                                                                                                                                                                                                                                                                                                                                                                                                                                                                                                                                                                                                                                                                                                                                                                                                                                                                                                                                                                                                                                                                                                                                                                                                                                   | CT08 W (\) 53                                                                                                                                                                                                                                                                                                                                                                                                                                                                                                                                                                                                                                                                                                                                                                                                                                                                                                                                                                                                                                                                                                                                                                                                                                                                                                                                                                                                                                                                                                                                                                                                                                                                                                                                                                                                                                                                                                                                                                                                                                                                                                            | CT58 W ( 55                                         | D4                     |
| AA01 W © 27                    | AF10 W ( 19                                                                                                                                                                                                                                                                                                                                                                                                                                                                                                                                                                                                                                                                                                                                                                                                                                                                                                                                                                                                                                                                                                                                                                                                                                                                                                                                                                                                                                                                                                                                                                                                                                                                                                                                                                                                                                                                                                                                                                                                                                                                                                                    | AL28 W () 33                                                                                                                                                                                                                                                                                                                                                                                                                                                                                                                                                                                                                                                                                                                                                                                                                                                                                                                                                                                                                                                                                                                                                                                                                                                                                                                                                                                                                                                                                                                                                                                                                                                                                                                                                                                                                                                                                                                                                                                                                                                                                                             | CT10 W ( 52                                                                                                                                                                                                                                                                                                                                                                                                                                                                                                                                                                                                                                                                                                                                                                                                                                                                                                                                                                                                                                                                                                                                                                                                                                                                                                                                                                                                                                                                                                                                                                                                                                                                                                                                                                                                                                                                                                                                                                                                                                                                                                              | CT59 W ( 54                                         | E                      |
| AA03 W ( 27                    | AG01 W ( 31                                                                                                                                                                                                                                                                                                                                                                                                                                                                                                                                                                                                                                                                                                                                                                                                                                                                                                                                                                                                                                                                                                                                                                                                                                                                                                                                                                                                                                                                                                                                                                                                                                                                                                                                                                                                                                                                                                                                                                                                                                                                                                                    | AL29 W ( 31                                                                                                                                                                                                                                                                                                                                                                                                                                                                                                                                                                                                                                                                                                                                                                                                                                                                                                                                                                                                                                                                                                                                                                                                                                                                                                                                                                                                                                                                                                                                                                                                                                                                                                                                                                                                                                                                                                                                                                                                                                                                                                              | CT11 W () 51                                                                                                                                                                                                                                                                                                                                                                                                                                                                                                                                                                                                                                                                                                                                                                                                                                                                                                                                                                                                                                                                                                                                                                                                                                                                                                                                                                                                                                                                                                                                                                                                                                                                                                                                                                                                                                                                                                                                                                                                                                                                                                             | CT60 W () 52                                        | E1                     |
| AA04 W () 27                   | AG02 W () 32                                                                                                                                                                                                                                                                                                                                                                                                                                                                                                                                                                                                                                                                                                                                                                                                                                                                                                                                                                                                                                                                                                                                                                                                                                                                                                                                                                                                                                                                                                                                                                                                                                                                                                                                                                                                                                                                                                                                                                                                                                                                                                                   | AL30 W ( 32                                                                                                                                                                                                                                                                                                                                                                                                                                                                                                                                                                                                                                                                                                                                                                                                                                                                                                                                                                                                                                                                                                                                                                                                                                                                                                                                                                                                                                                                                                                                                                                                                                                                                                                                                                                                                                                                                                                                                                                                                                                                                                              | CT12 W () 47                                                                                                                                                                                                                                                                                                                                                                                                                                                                                                                                                                                                                                                                                                                                                                                                                                                                                                                                                                                                                                                                                                                                                                                                                                                                                                                                                                                                                                                                                                                                                                                                                                                                                                                                                                                                                                                                                                                                                                                                                                                                                                             | CT61 W © 54                                         | E4                     |
| AA05 W <b>①</b> 27             | AG03 W () 34                                                                                                                                                                                                                                                                                                                                                                                                                                                                                                                                                                                                                                                                                                                                                                                                                                                                                                                                                                                                                                                                                                                                                                                                                                                                                                                                                                                                                                                                                                                                                                                                                                                                                                                                                                                                                                                                                                                                                                                                                                                                                                                   | AL31 W ( 31                                                                                                                                                                                                                                                                                                                                                                                                                                                                                                                                                                                                                                                                                                                                                                                                                                                                                                                                                                                                                                                                                                                                                                                                                                                                                                                                                                                                                                                                                                                                                                                                                                                                                                                                                                                                                                                                                                                                                                                                                                                                                                              | CT13 W () 45                                                                                                                                                                                                                                                                                                                                                                                                                                                                                                                                                                                                                                                                                                                                                                                                                                                                                                                                                                                                                                                                                                                                                                                                                                                                                                                                                                                                                                                                                                                                                                                                                                                                                                                                                                                                                                                                                                                                                                                                                                                                                                             | CT62 W <u></u> 47                                   | E50 W 🕚 35             |
| AA06 W ( 25                    | AG04 W 🕚 31                                                                                                                                                                                                                                                                                                                                                                                                                                                                                                                                                                                                                                                                                                                                                                                                                                                                                                                                                                                                                                                                                                                                                                                                                                                                                                                                                                                                                                                                                                                                                                                                                                                                                                                                                                                                                                                                                                                                                                                                                                                                                                                    | AL32 W ( 34                                                                                                                                                                                                                                                                                                                                                                                                                                                                                                                                                                                                                                                                                                                                                                                                                                                                                                                                                                                                                                                                                                                                                                                                                                                                                                                                                                                                                                                                                                                                                                                                                                                                                                                                                                                                                                                                                                                                                                                                                                                                                                              | CT14 W () 47                                                                                                                                                                                                                                                                                                                                                                                                                                                                                                                                                                                                                                                                                                                                                                                                                                                                                                                                                                                                                                                                                                                                                                                                                                                                                                                                                                                                                                                                                                                                                                                                                                                                                                                                                                                                                                                                                                                                                                                                                                                                                                             | CT63 W 0 51                                         |                        |
| AA07 W 🕦 25                    | AG05 W 🕓 31                                                                                                                                                                                                                                                                                                                                                                                                                                                                                                                                                                                                                                                                                                                                                                                                                                                                                                                                                                                                                                                                                                                                                                                                                                                                                                                                                                                                                                                                                                                                                                                                                                                                                                                                                                                                                                                                                                                                                                                                                                                                                                                    | AL33 W ( 31                                                                                                                                                                                                                                                                                                                                                                                                                                                                                                                                                                                                                                                                                                                                                                                                                                                                                                                                                                                                                                                                                                                                                                                                                                                                                                                                                                                                                                                                                                                                                                                                                                                                                                                                                                                                                                                                                                                                                                                                                                                                                                              | CT15 W (\) 48                                                                                                                                                                                                                                                                                                                                                                                                                                                                                                                                                                                                                                                                                                                                                                                                                                                                                                                                                                                                                                                                                                                                                                                                                                                                                                                                                                                                                                                                                                                                                                                                                                                                                                                                                                                                                                                                                                                                                                                                                                                                                                            | CT64 W 0 51                                         | F                      |
| AA08 W <u>0</u> 26             | AG06 W 🕓 33                                                                                                                                                                                                                                                                                                                                                                                                                                                                                                                                                                                                                                                                                                                                                                                                                                                                                                                                                                                                                                                                                                                                                                                                                                                                                                                                                                                                                                                                                                                                                                                                                                                                                                                                                                                                                                                                                                                                                                                                                                                                                                                    | AL34 W 🕚 33                                                                                                                                                                                                                                                                                                                                                                                                                                                                                                                                                                                                                                                                                                                                                                                                                                                                                                                                                                                                                                                                                                                                                                                                                                                                                                                                                                                                                                                                                                                                                                                                                                                                                                                                                                                                                                                                                                                                                                                                                                                                                                              | CT16 W (\( \) 48                                                                                                                                                                                                                                                                                                                                                                                                                                                                                                                                                                                                                                                                                                                                                                                                                                                                                                                                                                                                                                                                                                                                                                                                                                                                                                                                                                                                                                                                                                                                                                                                                                                                                                                                                                                                                                                                                                                                                                                                                                                                                                         | CT65 W <u>\$\bar{\bar{\bar{\bar{\bar{\bar{\bar{</u> | F4                     |
| AA09 W <u>0</u> 25             | AG07 W 🕚 31                                                                                                                                                                                                                                                                                                                                                                                                                                                                                                                                                                                                                                                                                                                                                                                                                                                                                                                                                                                                                                                                                                                                                                                                                                                                                                                                                                                                                                                                                                                                                                                                                                                                                                                                                                                                                                                                                                                                                                                                                                                                                                                    | AL35 W () 34                                                                                                                                                                                                                                                                                                                                                                                                                                                                                                                                                                                                                                                                                                                                                                                                                                                                                                                                                                                                                                                                                                                                                                                                                                                                                                                                                                                                                                                                                                                                                                                                                                                                                                                                                                                                                                                                                                                                                                                                                                                                                                             | CT17 W <u>0</u> 47                                                                                                                                                                                                                                                                                                                                                                                                                                                                                                                                                                                                                                                                                                                                                                                                                                                                                                                                                                                                                                                                                                                                                                                                                                                                                                                                                                                                                                                                                                                                                                                                                                                                                                                                                                                                                                                                                                                                                                                                                                                                                                       | CT66 W <u> </u>                                     | F5 W <b>√</b> 26       |
| AA10 W 🕚 22                    | AG08 W 🕚 31                                                                                                                                                                                                                                                                                                                                                                                                                                                                                                                                                                                                                                                                                                                                                                                                                                                                                                                                                                                                                                                                                                                                                                                                                                                                                                                                                                                                                                                                                                                                                                                                                                                                                                                                                                                                                                                                                                                                                                                                                                                                                                                    | AL36 W ( 31                                                                                                                                                                                                                                                                                                                                                                                                                                                                                                                                                                                                                                                                                                                                                                                                                                                                                                                                                                                                                                                                                                                                                                                                                                                                                                                                                                                                                                                                                                                                                                                                                                                                                                                                                                                                                                                                                                                                                                                                                                                                                                              | CT18 W <b>(</b> 45                                                                                                                                                                                                                                                                                                                                                                                                                                                                                                                                                                                                                                                                                                                                                                                                                                                                                                                                                                                                                                                                                                                                                                                                                                                                                                                                                                                                                                                                                                                                                                                                                                                                                                                                                                                                                                                                                                                                                                                                                                                                                                       | CT67 W <u></u> 54                                   | F6 W <b>√</b> 54       |
| AA11 W 🕚 22                    | AG09 W 🕓 32                                                                                                                                                                                                                                                                                                                                                                                                                                                                                                                                                                                                                                                                                                                                                                                                                                                                                                                                                                                                                                                                                                                                                                                                                                                                                                                                                                                                                                                                                                                                                                                                                                                                                                                                                                                                                                                                                                                                                                                                                                                                                                                    | AT01 W ( 33                                                                                                                                                                                                                                                                                                                                                                                                                                                                                                                                                                                                                                                                                                                                                                                                                                                                                                                                                                                                                                                                                                                                                                                                                                                                                                                                                                                                                                                                                                                                                                                                                                                                                                                                                                                                                                                                                                                                                                                                                                                                                                              | CT19 W <b>(</b> 45                                                                                                                                                                                                                                                                                                                                                                                                                                                                                                                                                                                                                                                                                                                                                                                                                                                                                                                                                                                                                                                                                                                                                                                                                                                                                                                                                                                                                                                                                                                                                                                                                                                                                                                                                                                                                                                                                                                                                                                                                                                                                                       | CT68 W 🕚 54                                         | F7 W ✓ 35              |
| AA12 W 🕦 22                    | AG10 W 🕓 33                                                                                                                                                                                                                                                                                                                                                                                                                                                                                                                                                                                                                                                                                                                                                                                                                                                                                                                                                                                                                                                                                                                                                                                                                                                                                                                                                                                                                                                                                                                                                                                                                                                                                                                                                                                                                                                                                                                                                                                                                                                                                                                    | AT02 W () 34                                                                                                                                                                                                                                                                                                                                                                                                                                                                                                                                                                                                                                                                                                                                                                                                                                                                                                                                                                                                                                                                                                                                                                                                                                                                                                                                                                                                                                                                                                                                                                                                                                                                                                                                                                                                                                                                                                                                                                                                                                                                                                             | CT20 W 0 48                                                                                                                                                                                                                                                                                                                                                                                                                                                                                                                                                                                                                                                                                                                                                                                                                                                                                                                                                                                                                                                                                                                                                                                                                                                                                                                                                                                                                                                                                                                                                                                                                                                                                                                                                                                                                                                                                                                                                                                                                                                                                                              | CT69 W <b>(</b> 49                                  |                        |
| AA13 W 🕚 21                    | AG11 W 🕚 32                                                                                                                                                                                                                                                                                                                                                                                                                                                                                                                                                                                                                                                                                                                                                                                                                                                                                                                                                                                                                                                                                                                                                                                                                                                                                                                                                                                                                                                                                                                                                                                                                                                                                                                                                                                                                                                                                                                                                                                                                                                                                                                    | AT03 W 🕚 33                                                                                                                                                                                                                                                                                                                                                                                                                                                                                                                                                                                                                                                                                                                                                                                                                                                                                                                                                                                                                                                                                                                                                                                                                                                                                                                                                                                                                                                                                                                                                                                                                                                                                                                                                                                                                                                                                                                                                                                                                                                                                                              | CT21 W 🕓 53                                                                                                                                                                                                                                                                                                                                                                                                                                                                                                                                                                                                                                                                                                                                                                                                                                                                                                                                                                                                                                                                                                                                                                                                                                                                                                                                                                                                                                                                                                                                                                                                                                                                                                                                                                                                                                                                                                                                                                                                                                                                                                              | CT70 W <u>\$\bar{\bar{\bar{\bar{\bar{\bar{\bar{</u> | G                      |
| AA14 W 🕛 21                    | AG12 W 🕚 31                                                                                                                                                                                                                                                                                                                                                                                                                                                                                                                                                                                                                                                                                                                                                                                                                                                                                                                                                                                                                                                                                                                                                                                                                                                                                                                                                                                                                                                                                                                                                                                                                                                                                                                                                                                                                                                                                                                                                                                                                                                                                                                    | AT04 W 🕚 34                                                                                                                                                                                                                                                                                                                                                                                                                                                                                                                                                                                                                                                                                                                                                                                                                                                                                                                                                                                                                                                                                                                                                                                                                                                                                                                                                                                                                                                                                                                                                                                                                                                                                                                                                                                                                                                                                                                                                                                                                                                                                                              | CT22 W 🕚 50                                                                                                                                                                                                                                                                                                                                                                                                                                                                                                                                                                                                                                                                                                                                                                                                                                                                                                                                                                                                                                                                                                                                                                                                                                                                                                                                                                                                                                                                                                                                                                                                                                                                                                                                                                                                                                                                                                                                                                                                                                                                                                              | CT71 W <u> </u>                                     | G0 W ✓ 23              |
| AA15 W 🕚 20                    | AG13 W 🕚 30                                                                                                                                                                                                                                                                                                                                                                                                                                                                                                                                                                                                                                                                                                                                                                                                                                                                                                                                                                                                                                                                                                                                                                                                                                                                                                                                                                                                                                                                                                                                                                                                                                                                                                                                                                                                                                                                                                                                                                                                                                                                                                                    | AT05 W \(\text{\text{\text{\text{\text{\text{\text{\text{\text{\text{\text{\text{\text{\text{\text{\text{\text{\text{\text{\text{\text{\text{\text{\text{\text{\text{\text{\text{\text{\text{\text{\text{\text{\text{\text{\text{\text{\text{\text{\text{\text{\text{\text{\text{\text{\text{\text{\text{\text{\text{\text{\text{\text{\text{\text{\text{\text{\text{\text{\text{\text{\text{\text{\text{\text{\text{\text{\text{\text{\text{\text{\text{\text{\text{\text{\text{\text{\text{\text{\text{\text{\text{\text{\text{\text{\text{\text{\text{\text{\text{\text{\text{\text{\text{\text{\text{\text{\text{\text{\text{\text{\text{\text{\text{\text{\text{\text{\text{\text{\text{\text{\text{\text{\text{\text{\tinx{\tiny{\tint{\text{\text{\text{\text{\text{\text{\text{\text{\text{\text{\text{\text{\text{\text{\text{\text{\text{\text{\text{\text{\text{\text{\text{\text{\text{\text{\text{\text{\text{\tinx{\tinx{\tinx{\tinx{\tinx{\tinx{\tinx{\text{\text{\text{\text{\text{\tinx{\tinx{\tinx{\tinx{\tinx{\tinx{\tinx{\tinx{\tinx{\tinx{\tinx{\tinx{\tinx{\tinx{\tinx{\tinx{\tinx{\tinx{\tinx{\tinx{\tinx{\tinx{\tinx{\tinx{\tinx{\tinx{\tinx{\tinx{\tinx{\tinx{\tinx{\tinx{\tinx{\tinx{\tinx{\tinx{\tinx{\tinx{\tinx{\tinx{\tinx{\tinx{\tinx{\tinx{\tinx{\tinx{\tinx{\tinx{\tinx{\tinx{\tinx{\tinx{\tinx{\tinx{\tinx{\tinx{\tinx{\tinx{\tinx{\tinx{\tinx{\tinx{\tinx{\tinx{\tinx{\tinx{\tinx{\tinx{\tinx{\tinx{\tinx{\tinx{\tinx{\tinx{\tinx{\tinx{\tinx{\tinx{\tinx{\tinx{\tinx{\tinx{\tinx{\tinx{\tinx{\tinx{\tinx{\tinx{\tinx{\tinx{\tinx{\tinx{\tinx{\tinx{\tinx{\tinx{\tinx{\tinx{\tinx{\tinx{\tinx{\tinx{\tinx{\tinx{\tinx{\tinx{\tinx{\tinx{\tinx{\tinx{\tinx{\tinx{\tinx{\tinx{\tinx{\tinx{\tinx{\tinx{\tinx{\tinx{\tinx{\tinx{\tinx{\tinx{\tinx{\tinx{\tinx{\tinx{\tinx{\tinx{\tinx{\tinx{\tinx{\tinx{\tinx{\tinx{\tinx{\tinx{\tinx{\tinx{\tinx{\tinx{\tinx{\tinx{\tinx{\tinx{\tinx{\tinx{\tinx{\tinx{\tinx{\tinx{\tinx{\tinx{\tinx{\tinx{\tinx{\tinx{\tinx{\tinx{\tinx{\tinx{\tinx{\tinx{\tinx{\tin\tii}\\ \tinx{\tinx{\tinx{\tinx{\tinx{\tinx{\tinx{\tinx{\tinx{\tinx{\tinx{\tinx{\ti | CT23 W 🕚 53                                                                                                                                                                                                                                                                                                                                                                                                                                                                                                                                                                                                                                                                                                                                                                                                                                                                                                                                                                                                                                                                                                                                                                                                                                                                                                                                                                                                                                                                                                                                                                                                                                                                                                                                                                                                                                                                                                                                                                                                                                                                                                              | CT72 W <u> </u>                                     | G2 W √ 82              |
| AA16 W 🕚 20                    | AG14 W 🕓 30                                                                                                                                                                                                                                                                                                                                                                                                                                                                                                                                                                                                                                                                                                                                                                                                                                                                                                                                                                                                                                                                                                                                                                                                                                                                                                                                                                                                                                                                                                                                                                                                                                                                                                                                                                                                                                                                                                                                                                                                                                                                                                                    | AT06 W <u>()</u> 35                                                                                                                                                                                                                                                                                                                                                                                                                                                                                                                                                                                                                                                                                                                                                                                                                                                                                                                                                                                                                                                                                                                                                                                                                                                                                                                                                                                                                                                                                                                                                                                                                                                                                                                                                                                                                                                                                                                                                                                                                                                                                                      | CT24 W 🕚 54                                                                                                                                                                                                                                                                                                                                                                                                                                                                                                                                                                                                                                                                                                                                                                                                                                                                                                                                                                                                                                                                                                                                                                                                                                                                                                                                                                                                                                                                                                                                                                                                                                                                                                                                                                                                                                                                                                                                                                                                                                                                                                              | CT73 W <b>(</b> 45                                  | G3 W \ 82              |
| AA17 W 🕚 26                    | AG15 W 🕓 30                                                                                                                                                                                                                                                                                                                                                                                                                                                                                                                                                                                                                                                                                                                                                                                                                                                                                                                                                                                                                                                                                                                                                                                                                                                                                                                                                                                                                                                                                                                                                                                                                                                                                                                                                                                                                                                                                                                                                                                                                                                                                                                    | AZ01 W 🕚 17                                                                                                                                                                                                                                                                                                                                                                                                                                                                                                                                                                                                                                                                                                                                                                                                                                                                                                                                                                                                                                                                                                                                                                                                                                                                                                                                                                                                                                                                                                                                                                                                                                                                                                                                                                                                                                                                                                                                                                                                                                                                                                              | CT25 W 🕚 53                                                                                                                                                                                                                                                                                                                                                                                                                                                                                                                                                                                                                                                                                                                                                                                                                                                                                                                                                                                                                                                                                                                                                                                                                                                                                                                                                                                                                                                                                                                                                                                                                                                                                                                                                                                                                                                                                                                                                                                                                                                                                                              | CT74 W <b>(</b> 45                                  | G4 W √ 49<br>G5 W √ 26 |
| AA18 W 🕦 23                    | AG16 W 🕚 32                                                                                                                                                                                                                                                                                                                                                                                                                                                                                                                                                                                                                                                                                                                                                                                                                                                                                                                                                                                                                                                                                                                                                                                                                                                                                                                                                                                                                                                                                                                                                                                                                                                                                                                                                                                                                                                                                                                                                                                                                                                                                                                    | AZ02 W <b>(</b> 17                                                                                                                                                                                                                                                                                                                                                                                                                                                                                                                                                                                                                                                                                                                                                                                                                                                                                                                                                                                                                                                                                                                                                                                                                                                                                                                                                                                                                                                                                                                                                                                                                                                                                                                                                                                                                                                                                                                                                                                                                                                                                                       | CT26 W <b>(</b> 53                                                                                                                                                                                                                                                                                                                                                                                                                                                                                                                                                                                                                                                                                                                                                                                                                                                                                                                                                                                                                                                                                                                                                                                                                                                                                                                                                                                                                                                                                                                                                                                                                                                                                                                                                                                                                                                                                                                                                                                                                                                                                                       | CT75 W <b>(</b> 50                                  | G6 W ✓ 39              |
| AA19 W <u>()</u> 23            | AG17 W 🕚 33                                                                                                                                                                                                                                                                                                                                                                                                                                                                                                                                                                                                                                                                                                                                                                                                                                                                                                                                                                                                                                                                                                                                                                                                                                                                                                                                                                                                                                                                                                                                                                                                                                                                                                                                                                                                                                                                                                                                                                                                                                                                                                                    | AZ03 W ( 17                                                                                                                                                                                                                                                                                                                                                                                                                                                                                                                                                                                                                                                                                                                                                                                                                                                                                                                                                                                                                                                                                                                                                                                                                                                                                                                                                                                                                                                                                                                                                                                                                                                                                                                                                                                                                                                                                                                                                                                                                                                                                                              | CT27 W () 49                                                                                                                                                                                                                                                                                                                                                                                                                                                                                                                                                                                                                                                                                                                                                                                                                                                                                                                                                                                                                                                                                                                                                                                                                                                                                                                                                                                                                                                                                                                                                                                                                                                                                                                                                                                                                                                                                                                                                                                                                                                                                                             | CT76 W <b>(</b> 47                                  | G0 VV V 33             |
| AA20 W 🕓 24                    | AG18 W 🕚 29                                                                                                                                                                                                                                                                                                                                                                                                                                                                                                                                                                                                                                                                                                                                                                                                                                                                                                                                                                                                                                                                                                                                                                                                                                                                                                                                                                                                                                                                                                                                                                                                                                                                                                                                                                                                                                                                                                                                                                                                                                                                                                                    | AZ04 W <u>()</u> 17                                                                                                                                                                                                                                                                                                                                                                                                                                                                                                                                                                                                                                                                                                                                                                                                                                                                                                                                                                                                                                                                                                                                                                                                                                                                                                                                                                                                                                                                                                                                                                                                                                                                                                                                                                                                                                                                                                                                                                                                                                                                                                      | CT28 W () 48                                                                                                                                                                                                                                                                                                                                                                                                                                                                                                                                                                                                                                                                                                                                                                                                                                                                                                                                                                                                                                                                                                                                                                                                                                                                                                                                                                                                                                                                                                                                                                                                                                                                                                                                                                                                                                                                                                                                                                                                                                                                                                             | CT77 W 0 50                                         | H                      |
| AA21 W 🕦 24                    | AG19 W ( 32                                                                                                                                                                                                                                                                                                                                                                                                                                                                                                                                                                                                                                                                                                                                                                                                                                                                                                                                                                                                                                                                                                                                                                                                                                                                                                                                                                                                                                                                                                                                                                                                                                                                                                                                                                                                                                                                                                                                                                                                                                                                                                                    | AZ05 W ( 17                                                                                                                                                                                                                                                                                                                                                                                                                                                                                                                                                                                                                                                                                                                                                                                                                                                                                                                                                                                                                                                                                                                                                                                                                                                                                                                                                                                                                                                                                                                                                                                                                                                                                                                                                                                                                                                                                                                                                                                                                                                                                                              | CT29 W (\) 53                                                                                                                                                                                                                                                                                                                                                                                                                                                                                                                                                                                                                                                                                                                                                                                                                                                                                                                                                                                                                                                                                                                                                                                                                                                                                                                                                                                                                                                                                                                                                                                                                                                                                                                                                                                                                                                                                                                                                                                                                                                                                                            | CT78 W 0 51                                         | H1                     |
| AB02 W () 13                   | AG20 W © 29                                                                                                                                                                                                                                                                                                                                                                                                                                                                                                                                                                                                                                                                                                                                                                                                                                                                                                                                                                                                                                                                                                                                                                                                                                                                                                                                                                                                                                                                                                                                                                                                                                                                                                                                                                                                                                                                                                                                                                                                                                                                                                                    | AZ06 W ( 15                                                                                                                                                                                                                                                                                                                                                                                                                                                                                                                                                                                                                                                                                                                                                                                                                                                                                                                                                                                                                                                                                                                                                                                                                                                                                                                                                                                                                                                                                                                                                                                                                                                                                                                                                                                                                                                                                                                                                                                                                                                                                                              | CT30 W () 49                                                                                                                                                                                                                                                                                                                                                                                                                                                                                                                                                                                                                                                                                                                                                                                                                                                                                                                                                                                                                                                                                                                                                                                                                                                                                                                                                                                                                                                                                                                                                                                                                                                                                                                                                                                                                                                                                                                                                                                                                                                                                                             | CT79 W 0 47                                         | H4 W <b>√</b> 39       |
| AB03 W 13                      | AG21 W 0 32                                                                                                                                                                                                                                                                                                                                                                                                                                                                                                                                                                                                                                                                                                                                                                                                                                                                                                                                                                                                                                                                                                                                                                                                                                                                                                                                                                                                                                                                                                                                                                                                                                                                                                                                                                                                                                                                                                                                                                                                                                                                                                                    | AZ07 W ( 15                                                                                                                                                                                                                                                                                                                                                                                                                                                                                                                                                                                                                                                                                                                                                                                                                                                                                                                                                                                                                                                                                                                                                                                                                                                                                                                                                                                                                                                                                                                                                                                                                                                                                                                                                                                                                                                                                                                                                                                                                                                                                                              | CT31 W (5 52                                                                                                                                                                                                                                                                                                                                                                                                                                                                                                                                                                                                                                                                                                                                                                                                                                                                                                                                                                                                                                                                                                                                                                                                                                                                                                                                                                                                                                                                                                                                                                                                                                                                                                                                                                                                                                                                                                                                                                                                                                                                                                             | CT80 W () 49                                        | H5 W <b>√</b> 55       |
| AB05 W ✓ 12                    | AL01 F ( 73                                                                                                                                                                                                                                                                                                                                                                                                                                                                                                                                                                                                                                                                                                                                                                                                                                                                                                                                                                                                                                                                                                                                                                                                                                                                                                                                                                                                                                                                                                                                                                                                                                                                                                                                                                                                                                                                                                                                                                                                                                                                                                                    | AZ08 W (15                                                                                                                                                                                                                                                                                                                                                                                                                                                                                                                                                                                                                                                                                                                                                                                                                                                                                                                                                                                                                                                                                                                                                                                                                                                                                                                                                                                                                                                                                                                                                                                                                                                                                                                                                                                                                                                                                                                                                                                                                                                                                                               | CT32 W ( 45                                                                                                                                                                                                                                                                                                                                                                                                                                                                                                                                                                                                                                                                                                                                                                                                                                                                                                                                                                                                                                                                                                                                                                                                                                                                                                                                                                                                                                                                                                                                                                                                                                                                                                                                                                                                                                                                                                                                                                                                                                                                                                              | CT81 W (5 49                                        | H6 W <b>√</b> 82       |
| AB06 W () 13                   | AL02 W ① 34                                                                                                                                                                                                                                                                                                                                                                                                                                                                                                                                                                                                                                                                                                                                                                                                                                                                                                                                                                                                                                                                                                                                                                                                                                                                                                                                                                                                                                                                                                                                                                                                                                                                                                                                                                                                                                                                                                                                                                                                                                                                                                                    | AZ09 W ( 16                                                                                                                                                                                                                                                                                                                                                                                                                                                                                                                                                                                                                                                                                                                                                                                                                                                                                                                                                                                                                                                                                                                                                                                                                                                                                                                                                                                                                                                                                                                                                                                                                                                                                                                                                                                                                                                                                                                                                                                                                                                                                                              | CT34 W ( 48                                                                                                                                                                                                                                                                                                                                                                                                                                                                                                                                                                                                                                                                                                                                                                                                                                                                                                                                                                                                                                                                                                                                                                                                                                                                                                                                                                                                                                                                                                                                                                                                                                                                                                                                                                                                                                                                                                                                                                                                                                                                                                              | CT82 W © 54<br>CT83 W © 47                          | H7 W <b>√ 41</b>       |
| AB07 W (\) 13<br>AC01 W (\) 13 | AL03 M ( 72<br>AL04 W ( 33                                                                                                                                                                                                                                                                                                                                                                                                                                                                                                                                                                                                                                                                                                                                                                                                                                                                                                                                                                                                                                                                                                                                                                                                                                                                                                                                                                                                                                                                                                                                                                                                                                                                                                                                                                                                                                                                                                                                                                                                                                                                                                     | AZ10 W ( 16                                                                                                                                                                                                                                                                                                                                                                                                                                                                                                                                                                                                                                                                                                                                                                                                                                                                                                                                                                                                                                                                                                                                                                                                                                                                                                                                                                                                                                                                                                                                                                                                                                                                                                                                                                                                                                                                                                                                                                                                                                                                                                              | CT34 W \( \text{ \text{\text{\text{\text{\text{\text{\text{\text{\text{\text{\text{\text{\text{\text{\text{\text{\text{\text{\text{\text{\text{\text{\text{\text{\text{\text{\text{\text{\text{\text{\text{\text{\text{\text{\text{\text{\text{\text{\text{\text{\text{\text{\text{\text{\text{\text{\text{\text{\text{\text{\text{\text{\text{\text{\text{\text{\text{\text{\text{\text{\text{\text{\text{\text{\text{\text{\text{\text{\text{\text{\text{\text{\text{\text{\text{\text{\text{\text{\text{\text{\text{\text{\text{\text{\text{\text{\text{\text{\text{\text{\text{\text{\text{\text{\text{\text{\text{\text{\text{\text{\text{\text{\text{\text{\text{\text{\text{\text{\text{\text{\text{\text{\text{\text{\text{\text{\text{\text{\text{\text{\text{\text{\text{\text{\text{\text{\text{\text{\text{\text{\text{\text{\text{\text{\text{\tint{\text{\text{\text{\text{\text{\text{\text{\text{\text{\text{\text{\text{\text{\text{\text{\text{\text{\text{\text{\text{\text{\text{\text{\text{\text{\tint{\text{\text{\text{\text{\text{\tin}\text{\text{\text{\text{\text{\text{\text{\text{\text{\text{\text{\text{\text{\text{\text{\text{\text{\text{\text{\text{\text{\text{\tint{\text{\text{\text{\tint{\text{\text{\text{\text{\text{\tint{\text{\text{\text{\text{\text{\text{\text{\text{\text{\tint{\text{\text{\text{\text{\text{\text{\text{\text{\text{\text{\text{\text{\text{\text{\text{\text{\text{\text{\text{\text{\text{\text{\text{\text{\text{\text{\text{\text{\text{\text{\text{\text{\tint{\text{\text{\text{\text{\text{\text{\text{\text{\text{\tilit{\text{\tint{\text{\tilit{\text{\text{\text{\tilit{\text{\text{\tinit}\text{\text{\text{\text{\text{\text{\tilit{\text{\text{\text{\text{\text{\text{\text{\text{\text{\text{\text{\text{\text{\text{\text{\text{\text{\text{\text{\text{\text{\text{\texi}\text{\text{\text{\text{\text{\text{\text{\text{\text{\text{\ti}}\\tint{\text{\text{\texi}\text{\text{\text{\texi}\text{\text{\text{\text{\texi}\text{\text{\texi{\texi}\tilit{\text{\text{\tetit}}}\tint{\text{\tiint{\text{\tiint{\text{\texi}\text{\ti | CT84 W (\cdot 48)                                   | H8 W <b>√</b> 41       |
| AC02 W ( 13                    | AL05 M © 72                                                                                                                                                                                                                                                                                                                                                                                                                                                                                                                                                                                                                                                                                                                                                                                                                                                                                                                                                                                                                                                                                                                                                                                                                                                                                                                                                                                                                                                                                                                                                                                                                                                                                                                                                                                                                                                                                                                                                                                                                                                                                                                    | В                                                                                                                                                                                                                                                                                                                                                                                                                                                                                                                                                                                                                                                                                                                                                                                                                                                                                                                                                                                                                                                                                                                                                                                                                                                                                                                                                                                                                                                                                                                                                                                                                                                                                                                                                                                                                                                                                                                                                                                                                                                                                                                        | CT36 W () 52                                                                                                                                                                                                                                                                                                                                                                                                                                                                                                                                                                                                                                                                                                                                                                                                                                                                                                                                                                                                                                                                                                                                                                                                                                                                                                                                                                                                                                                                                                                                                                                                                                                                                                                                                                                                                                                                                                                                                                                                                                                                                                             | CT85 W () 53                                        | H10 W ✓ 39             |
| AC03 W ( 13                    | AL06 W ( 33                                                                                                                                                                                                                                                                                                                                                                                                                                                                                                                                                                                                                                                                                                                                                                                                                                                                                                                                                                                                                                                                                                                                                                                                                                                                                                                                                                                                                                                                                                                                                                                                                                                                                                                                                                                                                                                                                                                                                                                                                                                                                                                    | B1 W √ 52                                                                                                                                                                                                                                                                                                                                                                                                                                                                                                                                                                                                                                                                                                                                                                                                                                                                                                                                                                                                                                                                                                                                                                                                                                                                                                                                                                                                                                                                                                                                                                                                                                                                                                                                                                                                                                                                                                                                                                                                                                                                                                                | CT37 W () 51                                                                                                                                                                                                                                                                                                                                                                                                                                                                                                                                                                                                                                                                                                                                                                                                                                                                                                                                                                                                                                                                                                                                                                                                                                                                                                                                                                                                                                                                                                                                                                                                                                                                                                                                                                                                                                                                                                                                                                                                                                                                                                             | CT86 W © 54                                         | H50 W ✓ 37             |
| AC04 W ( 13                    | AL07 F \( \text{\text{\text{\text{\text{\text{\text{\text{\text{\text{\text{\text{\text{\text{\text{\text{\text{\text{\text{\text{\text{\text{\text{\text{\text{\text{\text{\text{\text{\text{\text{\text{\text{\text{\text{\text{\text{\text{\text{\text{\text{\text{\text{\text{\text{\text{\text{\text{\text{\text{\text{\text{\text{\text{\text{\text{\text{\text{\text{\text{\text{\text{\text{\text{\text{\text{\text{\text{\text{\text{\text{\text{\text{\text{\text{\text{\text{\text{\text{\text{\text{\text{\text{\text{\text{\text{\text{\text{\text{\text{\text{\text{\text{\text{\text{\text{\text{\text{\text{\text{\text{\text{\text{\text{\text{\text{\text{\text{\text{\text{\text{\text{\text{\text{\text{\text{\text{\text{\text{\text{\text{\text{\text{\text{\text{\text{\text{\text{\text{\text{\text{\text{\text{\text{\text{\text{\text{\text{\text{\text{\text{\text{\text{\text{\text{\text{\text{\text{\text{\text{\text{\text{\text{\text{\text{\text{\text{\text{\text{\text{\text{\text{\text{\text{\text{\text{\text{\text{\text{\text{\text{\text{\text{\text{\text{\text{\text{\text{\text{\tint{\text{\text{\text{\text{\tint{\text{\text{\tint{\text{\text{\text{\tint{\text{\tint{\text{\tint{\text{\text{\tint{\tint{\text{\tint{\text{\tint{\text{\tint{\text{\tint{\text{\tint{\text{\tint{\text{\tint{\tint{\tint{\tint{\tint{\text{\tint{\tint{\tint{\tint{\tint{\tint{\tint{\tint{\tint{\text{\tint{\tint{\tint{\text{\tint{\tint{\tint{\tint{\tint{\tint{\text{\tint{\tint{\tint{\tint{\tint{\tint{\tint{\tint{\tint{\tint{\tint{\tint{\tint{\tint{\tint{\tinit{\tint{\tinit{\text{\tinit{\text{\tinit{\text{\tinit}\tint{\tinit{\tinit{\tinit{\tinit{\tinit{\tinit{\tinit{\tinit{\tinit{\tinit{\tinit{\tinit{\tinit{\tinit{\tinit{\tinit{\tinit{\tinit{\tinit{\tinit{\tinit{\tinit{\tinit{\tinit{\tinit{\tinit{\tinit{\tinit{\tinit{\tinit{\tinit{\tinit{\tinit{\tiin}\tinit{\tiit{\tiint{\tiinit{\tiin}\tinit{\tiin}\tinit{\tiin}\tiin}\tiin}\tinit{\tiint{\tiinit{\tiin}\tiint{\tiinit{\tiinit{\tiinit{\tiinit{\tiinit{\tiinit{\tiinit{\tiinit{\tiin\tii}}\\tiinit{\tiin}\tiin}\ | B3 W ✓ 50                                                                                                                                                                                                                                                                                                                                                                                                                                                                                                                                                                                                                                                                                                                                                                                                                                                                                                                                                                                                                                                                                                                                                                                                                                                                                                                                                                                                                                                                                                                                                                                                                                                                                                                                                                                                                                                                                                                                                                                                                                                                                                                | CT38 W () 51                                                                                                                                                                                                                                                                                                                                                                                                                                                                                                                                                                                                                                                                                                                                                                                                                                                                                                                                                                                                                                                                                                                                                                                                                                                                                                                                                                                                                                                                                                                                                                                                                                                                                                                                                                                                                                                                                                                                                                                                                                                                                                             | CT87 W () 50                                        |                        |
| AD01 W () 43                   | AL08 W ( 32                                                                                                                                                                                                                                                                                                                                                                                                                                                                                                                                                                                                                                                                                                                                                                                                                                                                                                                                                                                                                                                                                                                                                                                                                                                                                                                                                                                                                                                                                                                                                                                                                                                                                                                                                                                                                                                                                                                                                                                                                                                                                                                    | B4                                                                                                                                                                                                                                                                                                                                                                                                                                                                                                                                                                                                                                                                                                                                                                                                                                                                                                                                                                                                                                                                                                                                                                                                                                                                                                                                                                                                                                                                                                                                                                                                                                                                                                                                                                                                                                                                                                                                                                                                                                                                                                                       | CT39 W () 47                                                                                                                                                                                                                                                                                                                                                                                                                                                                                                                                                                                                                                                                                                                                                                                                                                                                                                                                                                                                                                                                                                                                                                                                                                                                                                                                                                                                                                                                                                                                                                                                                                                                                                                                                                                                                                                                                                                                                                                                                                                                                                             | CT88 W                                              | I6 W <b>√</b> 82       |
| AD02 W ( 43                    | AL09 F 🕓 74                                                                                                                                                                                                                                                                                                                                                                                                                                                                                                                                                                                                                                                                                                                                                                                                                                                                                                                                                                                                                                                                                                                                                                                                                                                                                                                                                                                                                                                                                                                                                                                                                                                                                                                                                                                                                                                                                                                                                                                                                                                                                                                    | B5 W <b>√</b> 50                                                                                                                                                                                                                                                                                                                                                                                                                                                                                                                                                                                                                                                                                                                                                                                                                                                                                                                                                                                                                                                                                                                                                                                                                                                                                                                                                                                                                                                                                                                                                                                                                                                                                                                                                                                                                                                                                                                                                                                                                                                                                                         | CT40 W () 48                                                                                                                                                                                                                                                                                                                                                                                                                                                                                                                                                                                                                                                                                                                                                                                                                                                                                                                                                                                                                                                                                                                                                                                                                                                                                                                                                                                                                                                                                                                                                                                                                                                                                                                                                                                                                                                                                                                                                                                                                                                                                                             | CT89 W <u>()</u> 53                                 | 17 W √ 53              |
| AD03 W 0 42                    | AL10 W 🕓 32                                                                                                                                                                                                                                                                                                                                                                                                                                                                                                                                                                                                                                                                                                                                                                                                                                                                                                                                                                                                                                                                                                                                                                                                                                                                                                                                                                                                                                                                                                                                                                                                                                                                                                                                                                                                                                                                                                                                                                                                                                                                                                                    | B6 W <b>√</b> 82                                                                                                                                                                                                                                                                                                                                                                                                                                                                                                                                                                                                                                                                                                                                                                                                                                                                                                                                                                                                                                                                                                                                                                                                                                                                                                                                                                                                                                                                                                                                                                                                                                                                                                                                                                                                                                                                                                                                                                                                                                                                                                         | CT41 W 0 50                                                                                                                                                                                                                                                                                                                                                                                                                                                                                                                                                                                                                                                                                                                                                                                                                                                                                                                                                                                                                                                                                                                                                                                                                                                                                                                                                                                                                                                                                                                                                                                                                                                                                                                                                                                                                                                                                                                                                                                                                                                                                                              | CT90 W <u>0</u> 47                                  | 17                     |
| AD04 W 🕚 42                    | AL11 F 🕚 73                                                                                                                                                                                                                                                                                                                                                                                                                                                                                                                                                                                                                                                                                                                                                                                                                                                                                                                                                                                                                                                                                                                                                                                                                                                                                                                                                                                                                                                                                                                                                                                                                                                                                                                                                                                                                                                                                                                                                                                                                                                                                                                    | B8 W <b>√ 2</b> 6                                                                                                                                                                                                                                                                                                                                                                                                                                                                                                                                                                                                                                                                                                                                                                                                                                                                                                                                                                                                                                                                                                                                                                                                                                                                                                                                                                                                                                                                                                                                                                                                                                                                                                                                                                                                                                                                                                                                                                                                                                                                                                        | CT42 W 🕚 51                                                                                                                                                                                                                                                                                                                                                                                                                                                                                                                                                                                                                                                                                                                                                                                                                                                                                                                                                                                                                                                                                                                                                                                                                                                                                                                                                                                                                                                                                                                                                                                                                                                                                                                                                                                                                                                                                                                                                                                                                                                                                                              | CT91 W <u>\$\bar{\sqrt{0}}\$ 45</u>                 | 110 W √ 82             |
| AD05 W 🕚 41                    | AL12 W 🕚 34                                                                                                                                                                                                                                                                                                                                                                                                                                                                                                                                                                                                                                                                                                                                                                                                                                                                                                                                                                                                                                                                                                                                                                                                                                                                                                                                                                                                                                                                                                                                                                                                                                                                                                                                                                                                                                                                                                                                                                                                                                                                                                                    | B9 W <b>√ 24</b>                                                                                                                                                                                                                                                                                                                                                                                                                                                                                                                                                                                                                                                                                                                                                                                                                                                                                                                                                                                                                                                                                                                                                                                                                                                                                                                                                                                                                                                                                                                                                                                                                                                                                                                                                                                                                                                                                                                                                                                                                                                                                                         | CT43 W <u>()</u> 53                                                                                                                                                                                                                                                                                                                                                                                                                                                                                                                                                                                                                                                                                                                                                                                                                                                                                                                                                                                                                                                                                                                                                                                                                                                                                                                                                                                                                                                                                                                                                                                                                                                                                                                                                                                                                                                                                                                                                                                                                                                                                                      | CT92 W <u> </u>                                     | I11 W √ 82             |
| AD06 W 🕚 38                    | AL13 F 🕓 73                                                                                                                                                                                                                                                                                                                                                                                                                                                                                                                                                                                                                                                                                                                                                                                                                                                                                                                                                                                                                                                                                                                                                                                                                                                                                                                                                                                                                                                                                                                                                                                                                                                                                                                                                                                                                                                                                                                                                                                                                                                                                                                    | B50 W <b>√</b> 16                                                                                                                                                                                                                                                                                                                                                                                                                                                                                                                                                                                                                                                                                                                                                                                                                                                                                                                                                                                                                                                                                                                                                                                                                                                                                                                                                                                                                                                                                                                                                                                                                                                                                                                                                                                                                                                                                                                                                                                                                                                                                                        | CT44 W 🕚 51                                                                                                                                                                                                                                                                                                                                                                                                                                                                                                                                                                                                                                                                                                                                                                                                                                                                                                                                                                                                                                                                                                                                                                                                                                                                                                                                                                                                                                                                                                                                                                                                                                                                                                                                                                                                                                                                                                                                                                                                                                                                                                              | CT93 W <b>○ 45</b>                                  | l12 W √ 82             |
| AD07 W 🕚 38                    | AL14 W 🖰 33                                                                                                                                                                                                                                                                                                                                                                                                                                                                                                                                                                                                                                                                                                                                                                                                                                                                                                                                                                                                                                                                                                                                                                                                                                                                                                                                                                                                                                                                                                                                                                                                                                                                                                                                                                                                                                                                                                                                                                                                                                                                                                                    |                                                                                                                                                                                                                                                                                                                                                                                                                                                                                                                                                                                                                                                                                                                                                                                                                                                                                                                                                                                                                                                                                                                                                                                                                                                                                                                                                                                                                                                                                                                                                                                                                                                                                                                                                                                                                                                                                                                                                                                                                                                                                                                          | CT45 W <u> </u>                                                                                                                                                                                                                                                                                                                                                                                                                                                                                                                                                                                                                                                                                                                                                                                                                                                                                                                                                                                                                                                                                                                                                                                                                                                                                                                                                                                                                                                                                                                                                                                                                                                                                                                                                                                                                                                                                                                                                                                                                                                                                                          | CT94 W <b>①</b> 47                                  | I13 W ✓ 51             |
| AD08 W 🕛 40                    | AL15 F 🕓 74                                                                                                                                                                                                                                                                                                                                                                                                                                                                                                                                                                                                                                                                                                                                                                                                                                                                                                                                                                                                                                                                                                                                                                                                                                                                                                                                                                                                                                                                                                                                                                                                                                                                                                                                                                                                                                                                                                                                                                                                                                                                                                                    | C                                                                                                                                                                                                                                                                                                                                                                                                                                                                                                                                                                                                                                                                                                                                                                                                                                                                                                                                                                                                                                                                                                                                                                                                                                                                                                                                                                                                                                                                                                                                                                                                                                                                                                                                                                                                                                                                                                                                                                                                                                                                                                                        | CT46 W 🕓 50                                                                                                                                                                                                                                                                                                                                                                                                                                                                                                                                                                                                                                                                                                                                                                                                                                                                                                                                                                                                                                                                                                                                                                                                                                                                                                                                                                                                                                                                                                                                                                                                                                                                                                                                                                                                                                                                                                                                                                                                                                                                                                              | CT95 W <b>U</b> 45                                  | I14 W <b>√</b> 48      |
| AD09 W 🕓 40                    | AL16 W 🕚 31                                                                                                                                                                                                                                                                                                                                                                                                                                                                                                                                                                                                                                                                                                                                                                                                                                                                                                                                                                                                                                                                                                                                                                                                                                                                                                                                                                                                                                                                                                                                                                                                                                                                                                                                                                                                                                                                                                                                                                                                                                                                                                                    | C1 W 🗸 82                                                                                                                                                                                                                                                                                                                                                                                                                                                                                                                                                                                                                                                                                                                                                                                                                                                                                                                                                                                                                                                                                                                                                                                                                                                                                                                                                                                                                                                                                                                                                                                                                                                                                                                                                                                                                                                                                                                                                                                                                                                                                                                | CT47 W 🕓 49                                                                                                                                                                                                                                                                                                                                                                                                                                                                                                                                                                                                                                                                                                                                                                                                                                                                                                                                                                                                                                                                                                                                                                                                                                                                                                                                                                                                                                                                                                                                                                                                                                                                                                                                                                                                                                                                                                                                                                                                                                                                                                              | CT96 W <b>47</b>                                    | I15 W <b>√ 27</b>      |
| AD10 W <u> </u>                | AL17 F 🕚 74                                                                                                                                                                                                                                                                                                                                                                                                                                                                                                                                                                                                                                                                                                                                                                                                                                                                                                                                                                                                                                                                                                                                                                                                                                                                                                                                                                                                                                                                                                                                                                                                                                                                                                                                                                                                                                                                                                                                                                                                                                                                                                                    | C2 W 🗸 82                                                                                                                                                                                                                                                                                                                                                                                                                                                                                                                                                                                                                                                                                                                                                                                                                                                                                                                                                                                                                                                                                                                                                                                                                                                                                                                                                                                                                                                                                                                                                                                                                                                                                                                                                                                                                                                                                                                                                                                                                                                                                                                | CT48 W 🕚 50                                                                                                                                                                                                                                                                                                                                                                                                                                                                                                                                                                                                                                                                                                                                                                                                                                                                                                                                                                                                                                                                                                                                                                                                                                                                                                                                                                                                                                                                                                                                                                                                                                                                                                                                                                                                                                                                                                                                                                                                                                                                                                              | CT97 W <u>\$\bar{\sqrt{0}}\$</u> 50                 |                        |
| AD11 W 🕚 36                    | AL18 W 🕚 33                                                                                                                                                                                                                                                                                                                                                                                                                                                                                                                                                                                                                                                                                                                                                                                                                                                                                                                                                                                                                                                                                                                                                                                                                                                                                                                                                                                                                                                                                                                                                                                                                                                                                                                                                                                                                                                                                                                                                                                                                                                                                                                    | C3 W <b>√</b> 82                                                                                                                                                                                                                                                                                                                                                                                                                                                                                                                                                                                                                                                                                                                                                                                                                                                                                                                                                                                                                                                                                                                                                                                                                                                                                                                                                                                                                                                                                                                                                                                                                                                                                                                                                                                                                                                                                                                                                                                                                                                                                                         | CT49 W 🕚 49                                                                                                                                                                                                                                                                                                                                                                                                                                                                                                                                                                                                                                                                                                                                                                                                                                                                                                                                                                                                                                                                                                                                                                                                                                                                                                                                                                                                                                                                                                                                                                                                                                                                                                                                                                                                                                                                                                                                                                                                                                                                                                              | CT98 W 🕚 51                                         | J                      |
| AF01 W 🕚 18                    | AL19 F 🕓 74                                                                                                                                                                                                                                                                                                                                                                                                                                                                                                                                                                                                                                                                                                                                                                                                                                                                                                                                                                                                                                                                                                                                                                                                                                                                                                                                                                                                                                                                                                                                                                                                                                                                                                                                                                                                                                                                                                                                                                                                                                                                                                                    | CT01 W 🕚 50                                                                                                                                                                                                                                                                                                                                                                                                                                                                                                                                                                                                                                                                                                                                                                                                                                                                                                                                                                                                                                                                                                                                                                                                                                                                                                                                                                                                                                                                                                                                                                                                                                                                                                                                                                                                                                                                                                                                                                                                                                                                                                              | CT50 W <b>(</b> 55                                                                                                                                                                                                                                                                                                                                                                                                                                                                                                                                                                                                                                                                                                                                                                                                                                                                                                                                                                                                                                                                                                                                                                                                                                                                                                                                                                                                                                                                                                                                                                                                                                                                                                                                                                                                                                                                                                                                                                                                                                                                                                       | CT99 W <b>51</b>                                    | J2 W 🗸 10              |
| AF02 W <b>(</b> ) 18           | AL20 W 🕚 34                                                                                                                                                                                                                                                                                                                                                                                                                                                                                                                                                                                                                                                                                                                                                                                                                                                                                                                                                                                                                                                                                                                                                                                                                                                                                                                                                                                                                                                                                                                                                                                                                                                                                                                                                                                                                                                                                                                                                                                                                                                                                                                    | CT02 W 🕚 52                                                                                                                                                                                                                                                                                                                                                                                                                                                                                                                                                                                                                                                                                                                                                                                                                                                                                                                                                                                                                                                                                                                                                                                                                                                                                                                                                                                                                                                                                                                                                                                                                                                                                                                                                                                                                                                                                                                                                                                                                                                                                                              | CT51 W <b>(</b> 49                                                                                                                                                                                                                                                                                                                                                                                                                                                                                                                                                                                                                                                                                                                                                                                                                                                                                                                                                                                                                                                                                                                                                                                                                                                                                                                                                                                                                                                                                                                                                                                                                                                                                                                                                                                                                                                                                                                                                                                                                                                                                                       | CT100 W <u>46</u>                                   | J3 SC √ 7              |
| AF03 W 🕛 18                    | AL21 W 0 34                                                                                                                                                                                                                                                                                                                                                                                                                                                                                                                                                                                                                                                                                                                                                                                                                                                                                                                                                                                                                                                                                                                                                                                                                                                                                                                                                                                                                                                                                                                                                                                                                                                                                                                                                                                                                                                                                                                                                                                                                                                                                                                    | CT03 W ( 45                                                                                                                                                                                                                                                                                                                                                                                                                                                                                                                                                                                                                                                                                                                                                                                                                                                                                                                                                                                                                                                                                                                                                                                                                                                                                                                                                                                                                                                                                                                                                                                                                                                                                                                                                                                                                                                                                                                                                                                                                                                                                                              | CT52 W () 55                                                                                                                                                                                                                                                                                                                                                                                                                                                                                                                                                                                                                                                                                                                                                                                                                                                                                                                                                                                                                                                                                                                                                                                                                                                                                                                                                                                                                                                                                                                                                                                                                                                                                                                                                                                                                                                                                                                                                                                                                                                                                                             | CT101 W ( 47                                        | J4 SC \ 84             |
| AF04 W 🕚 18                    | AL22 W 🕚 34                                                                                                                                                                                                                                                                                                                                                                                                                                                                                                                                                                                                                                                                                                                                                                                                                                                                                                                                                                                                                                                                                                                                                                                                                                                                                                                                                                                                                                                                                                                                                                                                                                                                                                                                                                                                                                                                                                                                                                                                                                                                                                                    | CT04 W ( 55                                                                                                                                                                                                                                                                                                                                                                                                                                                                                                                                                                                                                                                                                                                                                                                                                                                                                                                                                                                                                                                                                                                                                                                                                                                                                                                                                                                                                                                                                                                                                                                                                                                                                                                                                                                                                                                                                                                                                                                                                                                                                                              | CT53 W 🕚 51                                                                                                                                                                                                                                                                                                                                                                                                                                                                                                                                                                                                                                                                                                                                                                                                                                                                                                                                                                                                                                                                                                                                                                                                                                                                                                                                                                                                                                                                                                                                                                                                                                                                                                                                                                                                                                                                                                                                                                                                                                                                                                              | CT102 W () 45                                       | J5                     |