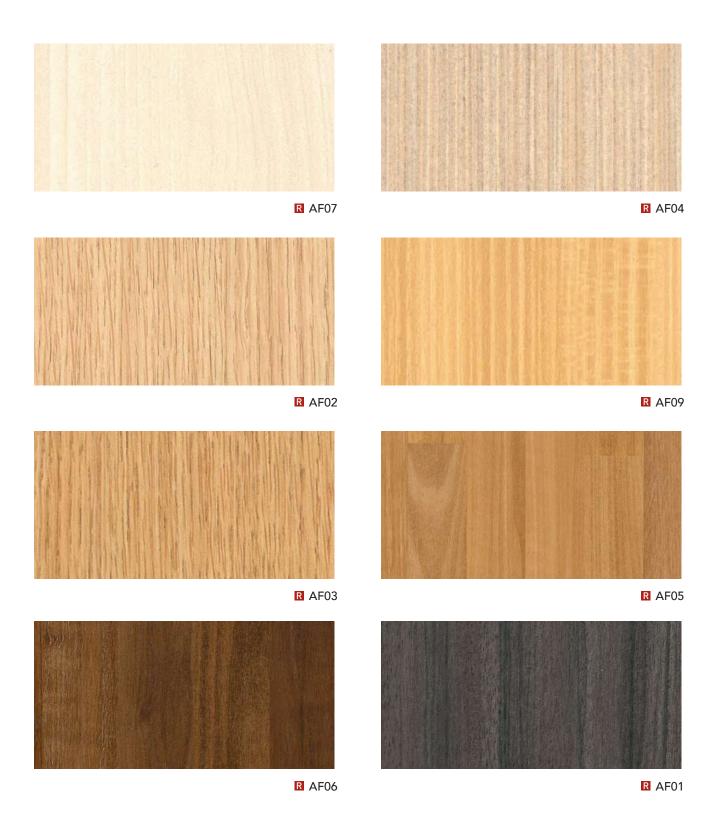

WHY REPLACE WHEN YOU CAN UPGRADE?

| ۸                              | Δ                                                                                                                                                                                                                                                                                                                                                                                                                                                                                                                                                                                                                                                                                                                                                                                                                                                                                                                                                                                                                                                                                                                                                                                                                                                                                                                                                                                                                                                                                                                                                                                                                                                                                                                                                                                                                                                                                                                                                                                                                                                                                                                              | ٨                                                                                                                                                                                                                                                                                                                                                                                                                                                                                                                                                                                                                                                                                                                                                                                                                                                                                                                                                                                                                                                                                                                                                                                                                                                                                                                                                                                                                                                                                                                                                                                                                                                                                                                                                                                                                                                                                                                                                                                                                                                                                                                        | С                                                                                                                                                                                                                                                                                                                                                                                                                                                                                                                                                                                                                                                                                                                                                                                                                                                                                                                                                                                                                                                                                                                                                                                                                                                                                                                                                                                                                                                                                                                                                                                                                                                                                                                                                                                                                                                                                                                                                                                                                                                                                                                        | С                                                   | D                      |
|--------------------------------|--------------------------------------------------------------------------------------------------------------------------------------------------------------------------------------------------------------------------------------------------------------------------------------------------------------------------------------------------------------------------------------------------------------------------------------------------------------------------------------------------------------------------------------------------------------------------------------------------------------------------------------------------------------------------------------------------------------------------------------------------------------------------------------------------------------------------------------------------------------------------------------------------------------------------------------------------------------------------------------------------------------------------------------------------------------------------------------------------------------------------------------------------------------------------------------------------------------------------------------------------------------------------------------------------------------------------------------------------------------------------------------------------------------------------------------------------------------------------------------------------------------------------------------------------------------------------------------------------------------------------------------------------------------------------------------------------------------------------------------------------------------------------------------------------------------------------------------------------------------------------------------------------------------------------------------------------------------------------------------------------------------------------------------------------------------------------------------------------------------------------------|--------------------------------------------------------------------------------------------------------------------------------------------------------------------------------------------------------------------------------------------------------------------------------------------------------------------------------------------------------------------------------------------------------------------------------------------------------------------------------------------------------------------------------------------------------------------------------------------------------------------------------------------------------------------------------------------------------------------------------------------------------------------------------------------------------------------------------------------------------------------------------------------------------------------------------------------------------------------------------------------------------------------------------------------------------------------------------------------------------------------------------------------------------------------------------------------------------------------------------------------------------------------------------------------------------------------------------------------------------------------------------------------------------------------------------------------------------------------------------------------------------------------------------------------------------------------------------------------------------------------------------------------------------------------------------------------------------------------------------------------------------------------------------------------------------------------------------------------------------------------------------------------------------------------------------------------------------------------------------------------------------------------------------------------------------------------------------------------------------------------------|--------------------------------------------------------------------------------------------------------------------------------------------------------------------------------------------------------------------------------------------------------------------------------------------------------------------------------------------------------------------------------------------------------------------------------------------------------------------------------------------------------------------------------------------------------------------------------------------------------------------------------------------------------------------------------------------------------------------------------------------------------------------------------------------------------------------------------------------------------------------------------------------------------------------------------------------------------------------------------------------------------------------------------------------------------------------------------------------------------------------------------------------------------------------------------------------------------------------------------------------------------------------------------------------------------------------------------------------------------------------------------------------------------------------------------------------------------------------------------------------------------------------------------------------------------------------------------------------------------------------------------------------------------------------------------------------------------------------------------------------------------------------------------------------------------------------------------------------------------------------------------------------------------------------------------------------------------------------------------------------------------------------------------------------------------------------------------------------------------------------------|-----------------------------------------------------|------------------------|
| Α                              | Α                                                                                                                                                                                                                                                                                                                                                                                                                                                                                                                                                                                                                                                                                                                                                                                                                                                                                                                                                                                                                                                                                                                                                                                                                                                                                                                                                                                                                                                                                                                                                                                                                                                                                                                                                                                                                                                                                                                                                                                                                                                                                                                              | A                                                                                                                                                                                                                                                                                                                                                                                                                                                                                                                                                                                                                                                                                                                                                                                                                                                                                                                                                                                                                                                                                                                                                                                                                                                                                                                                                                                                                                                                                                                                                                                                                                                                                                                                                                                                                                                                                                                                                                                                                                                                                                                        | C                                                                                                                                                                                                                                                                                                                                                                                                                                                                                                                                                                                                                                                                                                                                                                                                                                                                                                                                                                                                                                                                                                                                                                                                                                                                                                                                                                                                                                                                                                                                                                                                                                                                                                                                                                                                                                                                                                                                                                                                                                                                                                                        |                                                     | D                      |
| A1 W \ 54                      | AF05 W ( 18                                                                                                                                                                                                                                                                                                                                                                                                                                                                                                                                                                                                                                                                                                                                                                                                                                                                                                                                                                                                                                                                                                                                                                                                                                                                                                                                                                                                                                                                                                                                                                                                                                                                                                                                                                                                                                                                                                                                                                                                                                                                                                                    | AL23 W ( 31                                                                                                                                                                                                                                                                                                                                                                                                                                                                                                                                                                                                                                                                                                                                                                                                                                                                                                                                                                                                                                                                                                                                                                                                                                                                                                                                                                                                                                                                                                                                                                                                                                                                                                                                                                                                                                                                                                                                                                                                                                                                                                              | CT05 W © 52                                                                                                                                                                                                                                                                                                                                                                                                                                                                                                                                                                                                                                                                                                                                                                                                                                                                                                                                                                                                                                                                                                                                                                                                                                                                                                                                                                                                                                                                                                                                                                                                                                                                                                                                                                                                                                                                                                                                                                                                                                                                                                              | CT54 W 0 52                                         | D1 W \ 54              |
| A2 W \ 82                      | AF06 W 0 18                                                                                                                                                                                                                                                                                                                                                                                                                                                                                                                                                                                                                                                                                                                                                                                                                                                                                                                                                                                                                                                                                                                                                                                                                                                                                                                                                                                                                                                                                                                                                                                                                                                                                                                                                                                                                                                                                                                                                                                                                                                                                                                    | AL24 W () 32                                                                                                                                                                                                                                                                                                                                                                                                                                                                                                                                                                                                                                                                                                                                                                                                                                                                                                                                                                                                                                                                                                                                                                                                                                                                                                                                                                                                                                                                                                                                                                                                                                                                                                                                                                                                                                                                                                                                                                                                                                                                                                             | CT06 W ( 48                                                                                                                                                                                                                                                                                                                                                                                                                                                                                                                                                                                                                                                                                                                                                                                                                                                                                                                                                                                                                                                                                                                                                                                                                                                                                                                                                                                                                                                                                                                                                                                                                                                                                                                                                                                                                                                                                                                                                                                                                                                                                                              | CT55 W (5 54                                        | D2 W \ 82              |
| A3 W \ 82                      | AF07 W 0 18                                                                                                                                                                                                                                                                                                                                                                                                                                                                                                                                                                                                                                                                                                                                                                                                                                                                                                                                                                                                                                                                                                                                                                                                                                                                                                                                                                                                                                                                                                                                                                                                                                                                                                                                                                                                                                                                                                                                                                                                                                                                                                                    | AL25 W (5) 34                                                                                                                                                                                                                                                                                                                                                                                                                                                                                                                                                                                                                                                                                                                                                                                                                                                                                                                                                                                                                                                                                                                                                                                                                                                                                                                                                                                                                                                                                                                                                                                                                                                                                                                                                                                                                                                                                                                                                                                                                                                                                                            | CT07 W ( 49                                                                                                                                                                                                                                                                                                                                                                                                                                                                                                                                                                                                                                                                                                                                                                                                                                                                                                                                                                                                                                                                                                                                                                                                                                                                                                                                                                                                                                                                                                                                                                                                                                                                                                                                                                                                                                                                                                                                                                                                                                                                                                              | CT56 W <b>§</b> 52                                  | D3 W √ 82<br>D4 W √ 38 |
| A4 W ( 54<br>AA01 W ( 27       | AF08 W ( 19<br>AF09 W ( 18                                                                                                                                                                                                                                                                                                                                                                                                                                                                                                                                                                                                                                                                                                                                                                                                                                                                                                                                                                                                                                                                                                                                                                                                                                                                                                                                                                                                                                                                                                                                                                                                                                                                                                                                                                                                                                                                                                                                                                                                                                                                                                     | AL26 W \( \bar{\cup} \) 32  AL27 W \( \bar{\cup} \) 32                                                                                                                                                                                                                                                                                                                                                                                                                                                                                                                                                                                                                                                                                                                                                                                                                                                                                                                                                                                                                                                                                                                                                                                                                                                                                                                                                                                                                                                                                                                                                                                                                                                                                                                                                                                                                                                                                                                                                                                                                                                                   | CT08 W (\) 53                                                                                                                                                                                                                                                                                                                                                                                                                                                                                                                                                                                                                                                                                                                                                                                                                                                                                                                                                                                                                                                                                                                                                                                                                                                                                                                                                                                                                                                                                                                                                                                                                                                                                                                                                                                                                                                                                                                                                                                                                                                                                                            | CT58 W ( 55                                         | D4                     |
| AA01 W © 27                    | AF10 W ( 19                                                                                                                                                                                                                                                                                                                                                                                                                                                                                                                                                                                                                                                                                                                                                                                                                                                                                                                                                                                                                                                                                                                                                                                                                                                                                                                                                                                                                                                                                                                                                                                                                                                                                                                                                                                                                                                                                                                                                                                                                                                                                                                    | AL28 W () 33                                                                                                                                                                                                                                                                                                                                                                                                                                                                                                                                                                                                                                                                                                                                                                                                                                                                                                                                                                                                                                                                                                                                                                                                                                                                                                                                                                                                                                                                                                                                                                                                                                                                                                                                                                                                                                                                                                                                                                                                                                                                                                             | CT10 W ( 52                                                                                                                                                                                                                                                                                                                                                                                                                                                                                                                                                                                                                                                                                                                                                                                                                                                                                                                                                                                                                                                                                                                                                                                                                                                                                                                                                                                                                                                                                                                                                                                                                                                                                                                                                                                                                                                                                                                                                                                                                                                                                                              | CT59 W ( 54                                         | E                      |
| AA03 W ( 27                    | AG01 W ( 31                                                                                                                                                                                                                                                                                                                                                                                                                                                                                                                                                                                                                                                                                                                                                                                                                                                                                                                                                                                                                                                                                                                                                                                                                                                                                                                                                                                                                                                                                                                                                                                                                                                                                                                                                                                                                                                                                                                                                                                                                                                                                                                    | AL29 W ( 31                                                                                                                                                                                                                                                                                                                                                                                                                                                                                                                                                                                                                                                                                                                                                                                                                                                                                                                                                                                                                                                                                                                                                                                                                                                                                                                                                                                                                                                                                                                                                                                                                                                                                                                                                                                                                                                                                                                                                                                                                                                                                                              | CT11 W () 51                                                                                                                                                                                                                                                                                                                                                                                                                                                                                                                                                                                                                                                                                                                                                                                                                                                                                                                                                                                                                                                                                                                                                                                                                                                                                                                                                                                                                                                                                                                                                                                                                                                                                                                                                                                                                                                                                                                                                                                                                                                                                                             | CT60 W () 52                                        | E1                     |
| AA04 W () 27                   | AG02 W () 32                                                                                                                                                                                                                                                                                                                                                                                                                                                                                                                                                                                                                                                                                                                                                                                                                                                                                                                                                                                                                                                                                                                                                                                                                                                                                                                                                                                                                                                                                                                                                                                                                                                                                                                                                                                                                                                                                                                                                                                                                                                                                                                   | AL30 W ( 32                                                                                                                                                                                                                                                                                                                                                                                                                                                                                                                                                                                                                                                                                                                                                                                                                                                                                                                                                                                                                                                                                                                                                                                                                                                                                                                                                                                                                                                                                                                                                                                                                                                                                                                                                                                                                                                                                                                                                                                                                                                                                                              | CT12 W () 47                                                                                                                                                                                                                                                                                                                                                                                                                                                                                                                                                                                                                                                                                                                                                                                                                                                                                                                                                                                                                                                                                                                                                                                                                                                                                                                                                                                                                                                                                                                                                                                                                                                                                                                                                                                                                                                                                                                                                                                                                                                                                                             | CT61 W © 54                                         | E4                     |
| AA05 W <b>①</b> 27             | AG03 W () 34                                                                                                                                                                                                                                                                                                                                                                                                                                                                                                                                                                                                                                                                                                                                                                                                                                                                                                                                                                                                                                                                                                                                                                                                                                                                                                                                                                                                                                                                                                                                                                                                                                                                                                                                                                                                                                                                                                                                                                                                                                                                                                                   | AL31 W ( 31                                                                                                                                                                                                                                                                                                                                                                                                                                                                                                                                                                                                                                                                                                                                                                                                                                                                                                                                                                                                                                                                                                                                                                                                                                                                                                                                                                                                                                                                                                                                                                                                                                                                                                                                                                                                                                                                                                                                                                                                                                                                                                              | CT13 W () 45                                                                                                                                                                                                                                                                                                                                                                                                                                                                                                                                                                                                                                                                                                                                                                                                                                                                                                                                                                                                                                                                                                                                                                                                                                                                                                                                                                                                                                                                                                                                                                                                                                                                                                                                                                                                                                                                                                                                                                                                                                                                                                             | CT62 W <u></u> 47                                   | E50 W 🕚 35             |
| AA06 W ( 25                    | AG04 W 🕚 31                                                                                                                                                                                                                                                                                                                                                                                                                                                                                                                                                                                                                                                                                                                                                                                                                                                                                                                                                                                                                                                                                                                                                                                                                                                                                                                                                                                                                                                                                                                                                                                                                                                                                                                                                                                                                                                                                                                                                                                                                                                                                                                    | AL32 W ( 34                                                                                                                                                                                                                                                                                                                                                                                                                                                                                                                                                                                                                                                                                                                                                                                                                                                                                                                                                                                                                                                                                                                                                                                                                                                                                                                                                                                                                                                                                                                                                                                                                                                                                                                                                                                                                                                                                                                                                                                                                                                                                                              | CT14 W () 47                                                                                                                                                                                                                                                                                                                                                                                                                                                                                                                                                                                                                                                                                                                                                                                                                                                                                                                                                                                                                                                                                                                                                                                                                                                                                                                                                                                                                                                                                                                                                                                                                                                                                                                                                                                                                                                                                                                                                                                                                                                                                                             | CT63 W 0 51                                         |                        |
| AA07 W 🕦 25                    | AG05 W 🕓 31                                                                                                                                                                                                                                                                                                                                                                                                                                                                                                                                                                                                                                                                                                                                                                                                                                                                                                                                                                                                                                                                                                                                                                                                                                                                                                                                                                                                                                                                                                                                                                                                                                                                                                                                                                                                                                                                                                                                                                                                                                                                                                                    | AL33 W ( 31                                                                                                                                                                                                                                                                                                                                                                                                                                                                                                                                                                                                                                                                                                                                                                                                                                                                                                                                                                                                                                                                                                                                                                                                                                                                                                                                                                                                                                                                                                                                                                                                                                                                                                                                                                                                                                                                                                                                                                                                                                                                                                              | CT15 W (\) 48                                                                                                                                                                                                                                                                                                                                                                                                                                                                                                                                                                                                                                                                                                                                                                                                                                                                                                                                                                                                                                                                                                                                                                                                                                                                                                                                                                                                                                                                                                                                                                                                                                                                                                                                                                                                                                                                                                                                                                                                                                                                                                            | CT64 W 0 51                                         | F                      |
| AA08 W <u>0</u> 26             | AG06 W 🕓 33                                                                                                                                                                                                                                                                                                                                                                                                                                                                                                                                                                                                                                                                                                                                                                                                                                                                                                                                                                                                                                                                                                                                                                                                                                                                                                                                                                                                                                                                                                                                                                                                                                                                                                                                                                                                                                                                                                                                                                                                                                                                                                                    | AL34 W 🕚 33                                                                                                                                                                                                                                                                                                                                                                                                                                                                                                                                                                                                                                                                                                                                                                                                                                                                                                                                                                                                                                                                                                                                                                                                                                                                                                                                                                                                                                                                                                                                                                                                                                                                                                                                                                                                                                                                                                                                                                                                                                                                                                              | CT16 W (\( \) 48                                                                                                                                                                                                                                                                                                                                                                                                                                                                                                                                                                                                                                                                                                                                                                                                                                                                                                                                                                                                                                                                                                                                                                                                                                                                                                                                                                                                                                                                                                                                                                                                                                                                                                                                                                                                                                                                                                                                                                                                                                                                                                         | CT65 W <u>\$\bar{\bar{\bar{\bar{\bar{\bar{\bar{</u> | F4                     |
| AA09 W <u>0</u> 25             | AG07 W 🕚 31                                                                                                                                                                                                                                                                                                                                                                                                                                                                                                                                                                                                                                                                                                                                                                                                                                                                                                                                                                                                                                                                                                                                                                                                                                                                                                                                                                                                                                                                                                                                                                                                                                                                                                                                                                                                                                                                                                                                                                                                                                                                                                                    | AL35 W () 34                                                                                                                                                                                                                                                                                                                                                                                                                                                                                                                                                                                                                                                                                                                                                                                                                                                                                                                                                                                                                                                                                                                                                                                                                                                                                                                                                                                                                                                                                                                                                                                                                                                                                                                                                                                                                                                                                                                                                                                                                                                                                                             | CT17 W <u>0</u> 47                                                                                                                                                                                                                                                                                                                                                                                                                                                                                                                                                                                                                                                                                                                                                                                                                                                                                                                                                                                                                                                                                                                                                                                                                                                                                                                                                                                                                                                                                                                                                                                                                                                                                                                                                                                                                                                                                                                                                                                                                                                                                                       | CT66 W <u> </u>                                     | F5 W <b>√</b> 26       |
| AA10 W 🕚 22                    | AG08 W 🕚 31                                                                                                                                                                                                                                                                                                                                                                                                                                                                                                                                                                                                                                                                                                                                                                                                                                                                                                                                                                                                                                                                                                                                                                                                                                                                                                                                                                                                                                                                                                                                                                                                                                                                                                                                                                                                                                                                                                                                                                                                                                                                                                                    | AL36 W ( 31                                                                                                                                                                                                                                                                                                                                                                                                                                                                                                                                                                                                                                                                                                                                                                                                                                                                                                                                                                                                                                                                                                                                                                                                                                                                                                                                                                                                                                                                                                                                                                                                                                                                                                                                                                                                                                                                                                                                                                                                                                                                                                              | CT18 W <b>(</b> 45                                                                                                                                                                                                                                                                                                                                                                                                                                                                                                                                                                                                                                                                                                                                                                                                                                                                                                                                                                                                                                                                                                                                                                                                                                                                                                                                                                                                                                                                                                                                                                                                                                                                                                                                                                                                                                                                                                                                                                                                                                                                                                       | CT67 W <u></u> 54                                   | F6 W <b>√</b> 54       |
| AA11 W 🕚 22                    | AG09 W 🕓 32                                                                                                                                                                                                                                                                                                                                                                                                                                                                                                                                                                                                                                                                                                                                                                                                                                                                                                                                                                                                                                                                                                                                                                                                                                                                                                                                                                                                                                                                                                                                                                                                                                                                                                                                                                                                                                                                                                                                                                                                                                                                                                                    | AT01 W ( 33                                                                                                                                                                                                                                                                                                                                                                                                                                                                                                                                                                                                                                                                                                                                                                                                                                                                                                                                                                                                                                                                                                                                                                                                                                                                                                                                                                                                                                                                                                                                                                                                                                                                                                                                                                                                                                                                                                                                                                                                                                                                                                              | CT19 W <b>(</b> 45                                                                                                                                                                                                                                                                                                                                                                                                                                                                                                                                                                                                                                                                                                                                                                                                                                                                                                                                                                                                                                                                                                                                                                                                                                                                                                                                                                                                                                                                                                                                                                                                                                                                                                                                                                                                                                                                                                                                                                                                                                                                                                       | CT68 W 🕚 54                                         | F7 W ✓ 35              |
| AA12 W 🕦 22                    | AG10 W 🕓 33                                                                                                                                                                                                                                                                                                                                                                                                                                                                                                                                                                                                                                                                                                                                                                                                                                                                                                                                                                                                                                                                                                                                                                                                                                                                                                                                                                                                                                                                                                                                                                                                                                                                                                                                                                                                                                                                                                                                                                                                                                                                                                                    | AT02 W () 34                                                                                                                                                                                                                                                                                                                                                                                                                                                                                                                                                                                                                                                                                                                                                                                                                                                                                                                                                                                                                                                                                                                                                                                                                                                                                                                                                                                                                                                                                                                                                                                                                                                                                                                                                                                                                                                                                                                                                                                                                                                                                                             | CT20 W 0 48                                                                                                                                                                                                                                                                                                                                                                                                                                                                                                                                                                                                                                                                                                                                                                                                                                                                                                                                                                                                                                                                                                                                                                                                                                                                                                                                                                                                                                                                                                                                                                                                                                                                                                                                                                                                                                                                                                                                                                                                                                                                                                              | CT69 W <b>(</b> 49                                  |                        |
| AA13 W 🕚 21                    | AG11 W 🕚 32                                                                                                                                                                                                                                                                                                                                                                                                                                                                                                                                                                                                                                                                                                                                                                                                                                                                                                                                                                                                                                                                                                                                                                                                                                                                                                                                                                                                                                                                                                                                                                                                                                                                                                                                                                                                                                                                                                                                                                                                                                                                                                                    | AT03 W 🕚 33                                                                                                                                                                                                                                                                                                                                                                                                                                                                                                                                                                                                                                                                                                                                                                                                                                                                                                                                                                                                                                                                                                                                                                                                                                                                                                                                                                                                                                                                                                                                                                                                                                                                                                                                                                                                                                                                                                                                                                                                                                                                                                              | CT21 W 🕓 53                                                                                                                                                                                                                                                                                                                                                                                                                                                                                                                                                                                                                                                                                                                                                                                                                                                                                                                                                                                                                                                                                                                                                                                                                                                                                                                                                                                                                                                                                                                                                                                                                                                                                                                                                                                                                                                                                                                                                                                                                                                                                                              | CT70 W <u>\$\bar{\bar{\bar{\bar{\bar{\bar{\bar{</u> | G                      |
| AA14 W 🕛 21                    | AG12 W 🕚 31                                                                                                                                                                                                                                                                                                                                                                                                                                                                                                                                                                                                                                                                                                                                                                                                                                                                                                                                                                                                                                                                                                                                                                                                                                                                                                                                                                                                                                                                                                                                                                                                                                                                                                                                                                                                                                                                                                                                                                                                                                                                                                                    | AT04 W 🕚 34                                                                                                                                                                                                                                                                                                                                                                                                                                                                                                                                                                                                                                                                                                                                                                                                                                                                                                                                                                                                                                                                                                                                                                                                                                                                                                                                                                                                                                                                                                                                                                                                                                                                                                                                                                                                                                                                                                                                                                                                                                                                                                              | CT22 W 🕚 50                                                                                                                                                                                                                                                                                                                                                                                                                                                                                                                                                                                                                                                                                                                                                                                                                                                                                                                                                                                                                                                                                                                                                                                                                                                                                                                                                                                                                                                                                                                                                                                                                                                                                                                                                                                                                                                                                                                                                                                                                                                                                                              | CT71 W <u> </u>                                     | G0 W ✓ 23              |
| AA15 W 🕚 20                    | AG13 W 🕚 30                                                                                                                                                                                                                                                                                                                                                                                                                                                                                                                                                                                                                                                                                                                                                                                                                                                                                                                                                                                                                                                                                                                                                                                                                                                                                                                                                                                                                                                                                                                                                                                                                                                                                                                                                                                                                                                                                                                                                                                                                                                                                                                    | AT05 W \(\text{\text{\text{\text{\text{\text{\text{\text{\text{\text{\text{\text{\text{\text{\text{\text{\text{\text{\text{\text{\text{\text{\text{\text{\text{\text{\text{\text{\text{\text{\text{\text{\text{\text{\text{\text{\text{\text{\text{\text{\text{\text{\text{\text{\text{\text{\text{\text{\text{\text{\text{\text{\text{\text{\text{\text{\text{\text{\text{\text{\text{\text{\text{\text{\text{\text{\text{\text{\text{\text{\text{\text{\text{\text{\text{\text{\text{\text{\text{\text{\text{\text{\text{\text{\text{\text{\text{\text{\text{\text{\text{\text{\text{\text{\text{\text{\text{\text{\text{\text{\text{\text{\text{\text{\text{\text{\text{\text{\text{\text{\text{\text{\text{\text{\text{\tinx{\tiny{\tint{\text{\text{\text{\text{\text{\text{\text{\text{\text{\text{\text{\text{\text{\text{\text{\text{\text{\text{\text{\text{\text{\text{\text{\text{\text{\text{\text{\text{\text{\tinx{\tinx{\tinx{\tinx{\tinx{\tinx{\tinx{\text{\text{\text{\text{\text{\tinx{\tinx{\tinx{\tinx{\tinx{\tinx{\tinx{\tinx{\tinx{\tinx{\tinx{\tinx{\tinx{\tinx{\tinx{\tinx{\tinx{\tinx{\tinx{\tinx{\tinx{\tinx{\tinx{\tinx{\tinx{\tinx{\tinx{\tinx{\tinx{\tinx{\tinx{\tinx{\tinx{\tinx{\tinx{\tinx{\tinx{\tinx{\tinx{\tinx{\tinx{\tinx{\tinx{\tinx{\tinx{\tinx{\tinx{\tinx{\tinx{\tinx{\tinx{\tinx{\tinx{\tinx{\tinx{\tinx{\tinx{\tinx{\tinx{\tinx{\tinx{\tinx{\tinx{\tinx{\tinx{\tinx{\tinx{\tinx{\tinx{\tinx{\tinx{\tinx{\tinx{\tinx{\tinx{\tinx{\tinx{\tinx{\tinx{\tinx{\tinx{\tinx{\tinx{\tinx{\tinx{\tinx{\tinx{\tinx{\tinx{\tinx{\tinx{\tinx{\tinx{\tinx{\tinx{\tinx{\tinx{\tinx{\tinx{\tinx{\tinx{\tinx{\tinx{\tinx{\tinx{\tinx{\tinx{\tinx{\tinx{\tinx{\tinx{\tinx{\tinx{\tinx{\tinx{\tinx{\tinx{\tinx{\tinx{\tinx{\tinx{\tinx{\tinx{\tinx{\tinx{\tinx{\tinx{\tinx{\tinx{\tinx{\tinx{\tinx{\tinx{\tinx{\tinx{\tinx{\tinx{\tinx{\tinx{\tinx{\tinx{\tinx{\tinx{\tinx{\tinx{\tinx{\tinx{\tinx{\tinx{\tinx{\tinx{\tinx{\tinx{\tinx{\tinx{\tinx{\tinx{\tinx{\tinx{\tinx{\tinx{\tinx{\tinx{\tinx{\tinx{\tin\tii}\\ \tinx{\tinx{\tinx{\tinx{\tinx{\tinx{\tinx{\tinx{\tinx{\tinx{\tinx{\tinx{\ti | CT23 W 🕚 53                                                                                                                                                                                                                                                                                                                                                                                                                                                                                                                                                                                                                                                                                                                                                                                                                                                                                                                                                                                                                                                                                                                                                                                                                                                                                                                                                                                                                                                                                                                                                                                                                                                                                                                                                                                                                                                                                                                                                                                                                                                                                                              | CT72 W <u> </u>                                     | G2 W √ 82              |
| AA16 W 🕚 20                    | AG14 W 🕓 30                                                                                                                                                                                                                                                                                                                                                                                                                                                                                                                                                                                                                                                                                                                                                                                                                                                                                                                                                                                                                                                                                                                                                                                                                                                                                                                                                                                                                                                                                                                                                                                                                                                                                                                                                                                                                                                                                                                                                                                                                                                                                                                    | AT06 W <u>()</u> 35                                                                                                                                                                                                                                                                                                                                                                                                                                                                                                                                                                                                                                                                                                                                                                                                                                                                                                                                                                                                                                                                                                                                                                                                                                                                                                                                                                                                                                                                                                                                                                                                                                                                                                                                                                                                                                                                                                                                                                                                                                                                                                      | CT24 W 🕚 54                                                                                                                                                                                                                                                                                                                                                                                                                                                                                                                                                                                                                                                                                                                                                                                                                                                                                                                                                                                                                                                                                                                                                                                                                                                                                                                                                                                                                                                                                                                                                                                                                                                                                                                                                                                                                                                                                                                                                                                                                                                                                                              | CT73 W <b>(</b> 45                                  | G3 W \ 82              |
| AA17 W 🕚 26                    | AG15 W 🕓 30                                                                                                                                                                                                                                                                                                                                                                                                                                                                                                                                                                                                                                                                                                                                                                                                                                                                                                                                                                                                                                                                                                                                                                                                                                                                                                                                                                                                                                                                                                                                                                                                                                                                                                                                                                                                                                                                                                                                                                                                                                                                                                                    | AZ01 W 🕚 17                                                                                                                                                                                                                                                                                                                                                                                                                                                                                                                                                                                                                                                                                                                                                                                                                                                                                                                                                                                                                                                                                                                                                                                                                                                                                                                                                                                                                                                                                                                                                                                                                                                                                                                                                                                                                                                                                                                                                                                                                                                                                                              | CT25 W 🕚 53                                                                                                                                                                                                                                                                                                                                                                                                                                                                                                                                                                                                                                                                                                                                                                                                                                                                                                                                                                                                                                                                                                                                                                                                                                                                                                                                                                                                                                                                                                                                                                                                                                                                                                                                                                                                                                                                                                                                                                                                                                                                                                              | CT74 W <b>(</b> 45                                  | G4 W √ 49<br>G5 W √ 26 |
| AA18 W 🕦 23                    | AG16 W 🕚 32                                                                                                                                                                                                                                                                                                                                                                                                                                                                                                                                                                                                                                                                                                                                                                                                                                                                                                                                                                                                                                                                                                                                                                                                                                                                                                                                                                                                                                                                                                                                                                                                                                                                                                                                                                                                                                                                                                                                                                                                                                                                                                                    | AZ02 W <b>(</b> 17                                                                                                                                                                                                                                                                                                                                                                                                                                                                                                                                                                                                                                                                                                                                                                                                                                                                                                                                                                                                                                                                                                                                                                                                                                                                                                                                                                                                                                                                                                                                                                                                                                                                                                                                                                                                                                                                                                                                                                                                                                                                                                       | CT26 W <b>(</b> 53                                                                                                                                                                                                                                                                                                                                                                                                                                                                                                                                                                                                                                                                                                                                                                                                                                                                                                                                                                                                                                                                                                                                                                                                                                                                                                                                                                                                                                                                                                                                                                                                                                                                                                                                                                                                                                                                                                                                                                                                                                                                                                       | CT75 W <b>(</b> 50                                  | G6 W ✓ 39              |
| AA19 W <u>()</u> 23            | AG17 W 🕚 33                                                                                                                                                                                                                                                                                                                                                                                                                                                                                                                                                                                                                                                                                                                                                                                                                                                                                                                                                                                                                                                                                                                                                                                                                                                                                                                                                                                                                                                                                                                                                                                                                                                                                                                                                                                                                                                                                                                                                                                                                                                                                                                    | AZ03 W ( 17                                                                                                                                                                                                                                                                                                                                                                                                                                                                                                                                                                                                                                                                                                                                                                                                                                                                                                                                                                                                                                                                                                                                                                                                                                                                                                                                                                                                                                                                                                                                                                                                                                                                                                                                                                                                                                                                                                                                                                                                                                                                                                              | CT27 W () 49                                                                                                                                                                                                                                                                                                                                                                                                                                                                                                                                                                                                                                                                                                                                                                                                                                                                                                                                                                                                                                                                                                                                                                                                                                                                                                                                                                                                                                                                                                                                                                                                                                                                                                                                                                                                                                                                                                                                                                                                                                                                                                             | CT76 W <b>(</b> 47                                  | G0 VV V 33             |
| AA20 W 🕓 24                    | AG18 W 🕚 29                                                                                                                                                                                                                                                                                                                                                                                                                                                                                                                                                                                                                                                                                                                                                                                                                                                                                                                                                                                                                                                                                                                                                                                                                                                                                                                                                                                                                                                                                                                                                                                                                                                                                                                                                                                                                                                                                                                                                                                                                                                                                                                    | AZ04 W <u>()</u> 17                                                                                                                                                                                                                                                                                                                                                                                                                                                                                                                                                                                                                                                                                                                                                                                                                                                                                                                                                                                                                                                                                                                                                                                                                                                                                                                                                                                                                                                                                                                                                                                                                                                                                                                                                                                                                                                                                                                                                                                                                                                                                                      | CT28 W () 48                                                                                                                                                                                                                                                                                                                                                                                                                                                                                                                                                                                                                                                                                                                                                                                                                                                                                                                                                                                                                                                                                                                                                                                                                                                                                                                                                                                                                                                                                                                                                                                                                                                                                                                                                                                                                                                                                                                                                                                                                                                                                                             | CT77 W 0 50                                         | H                      |
| AA21 W 🕦 24                    | AG19 W ( 32                                                                                                                                                                                                                                                                                                                                                                                                                                                                                                                                                                                                                                                                                                                                                                                                                                                                                                                                                                                                                                                                                                                                                                                                                                                                                                                                                                                                                                                                                                                                                                                                                                                                                                                                                                                                                                                                                                                                                                                                                                                                                                                    | AZ05 W ( 17                                                                                                                                                                                                                                                                                                                                                                                                                                                                                                                                                                                                                                                                                                                                                                                                                                                                                                                                                                                                                                                                                                                                                                                                                                                                                                                                                                                                                                                                                                                                                                                                                                                                                                                                                                                                                                                                                                                                                                                                                                                                                                              | CT29 W (\) 53                                                                                                                                                                                                                                                                                                                                                                                                                                                                                                                                                                                                                                                                                                                                                                                                                                                                                                                                                                                                                                                                                                                                                                                                                                                                                                                                                                                                                                                                                                                                                                                                                                                                                                                                                                                                                                                                                                                                                                                                                                                                                                            | CT78 W 0 51                                         | H1                     |
| AB02 W () 13                   | AG20 W © 29                                                                                                                                                                                                                                                                                                                                                                                                                                                                                                                                                                                                                                                                                                                                                                                                                                                                                                                                                                                                                                                                                                                                                                                                                                                                                                                                                                                                                                                                                                                                                                                                                                                                                                                                                                                                                                                                                                                                                                                                                                                                                                                    | AZ06 W ( 15                                                                                                                                                                                                                                                                                                                                                                                                                                                                                                                                                                                                                                                                                                                                                                                                                                                                                                                                                                                                                                                                                                                                                                                                                                                                                                                                                                                                                                                                                                                                                                                                                                                                                                                                                                                                                                                                                                                                                                                                                                                                                                              | CT30 W () 49                                                                                                                                                                                                                                                                                                                                                                                                                                                                                                                                                                                                                                                                                                                                                                                                                                                                                                                                                                                                                                                                                                                                                                                                                                                                                                                                                                                                                                                                                                                                                                                                                                                                                                                                                                                                                                                                                                                                                                                                                                                                                                             | CT79 W 0 47                                         | H4 W <b>√</b> 39       |
| AB03 W 13                      | AG21 W 0 32                                                                                                                                                                                                                                                                                                                                                                                                                                                                                                                                                                                                                                                                                                                                                                                                                                                                                                                                                                                                                                                                                                                                                                                                                                                                                                                                                                                                                                                                                                                                                                                                                                                                                                                                                                                                                                                                                                                                                                                                                                                                                                                    | AZ07 W ( 15                                                                                                                                                                                                                                                                                                                                                                                                                                                                                                                                                                                                                                                                                                                                                                                                                                                                                                                                                                                                                                                                                                                                                                                                                                                                                                                                                                                                                                                                                                                                                                                                                                                                                                                                                                                                                                                                                                                                                                                                                                                                                                              | CT31 W (5 52                                                                                                                                                                                                                                                                                                                                                                                                                                                                                                                                                                                                                                                                                                                                                                                                                                                                                                                                                                                                                                                                                                                                                                                                                                                                                                                                                                                                                                                                                                                                                                                                                                                                                                                                                                                                                                                                                                                                                                                                                                                                                                             | CT80 W () 49                                        | H5 W <b>√</b> 55       |
| AB05 W ✓ 12                    | AL01 F ( 73                                                                                                                                                                                                                                                                                                                                                                                                                                                                                                                                                                                                                                                                                                                                                                                                                                                                                                                                                                                                                                                                                                                                                                                                                                                                                                                                                                                                                                                                                                                                                                                                                                                                                                                                                                                                                                                                                                                                                                                                                                                                                                                    | AZ08 W (15                                                                                                                                                                                                                                                                                                                                                                                                                                                                                                                                                                                                                                                                                                                                                                                                                                                                                                                                                                                                                                                                                                                                                                                                                                                                                                                                                                                                                                                                                                                                                                                                                                                                                                                                                                                                                                                                                                                                                                                                                                                                                                               | CT32 W ( 45                                                                                                                                                                                                                                                                                                                                                                                                                                                                                                                                                                                                                                                                                                                                                                                                                                                                                                                                                                                                                                                                                                                                                                                                                                                                                                                                                                                                                                                                                                                                                                                                                                                                                                                                                                                                                                                                                                                                                                                                                                                                                                              | CT81 W (5 49                                        | H6 W <b>√</b> 82       |
| AB06 W () 13                   | AL02 W ① 34                                                                                                                                                                                                                                                                                                                                                                                                                                                                                                                                                                                                                                                                                                                                                                                                                                                                                                                                                                                                                                                                                                                                                                                                                                                                                                                                                                                                                                                                                                                                                                                                                                                                                                                                                                                                                                                                                                                                                                                                                                                                                                                    | AZ09 W ( 16                                                                                                                                                                                                                                                                                                                                                                                                                                                                                                                                                                                                                                                                                                                                                                                                                                                                                                                                                                                                                                                                                                                                                                                                                                                                                                                                                                                                                                                                                                                                                                                                                                                                                                                                                                                                                                                                                                                                                                                                                                                                                                              | CT34 W ( 48                                                                                                                                                                                                                                                                                                                                                                                                                                                                                                                                                                                                                                                                                                                                                                                                                                                                                                                                                                                                                                                                                                                                                                                                                                                                                                                                                                                                                                                                                                                                                                                                                                                                                                                                                                                                                                                                                                                                                                                                                                                                                                              | CT82 W © 54<br>CT83 W © 47                          | H7 W <b>√ 41</b>       |
| AB07 W (\) 13<br>AC01 W (\) 13 | AL03 M ( 72<br>AL04 W ( 33                                                                                                                                                                                                                                                                                                                                                                                                                                                                                                                                                                                                                                                                                                                                                                                                                                                                                                                                                                                                                                                                                                                                                                                                                                                                                                                                                                                                                                                                                                                                                                                                                                                                                                                                                                                                                                                                                                                                                                                                                                                                                                     | AZ10 W ( 16                                                                                                                                                                                                                                                                                                                                                                                                                                                                                                                                                                                                                                                                                                                                                                                                                                                                                                                                                                                                                                                                                                                                                                                                                                                                                                                                                                                                                                                                                                                                                                                                                                                                                                                                                                                                                                                                                                                                                                                                                                                                                                              | CT34 W \( \text{ \text{\text{\text{\text{\text{\text{\text{\text{\text{\text{\text{\text{\text{\text{\text{\text{\text{\text{\text{\text{\text{\text{\text{\text{\text{\text{\text{\text{\text{\text{\text{\text{\text{\text{\text{\text{\text{\text{\text{\text{\text{\text{\text{\text{\text{\text{\text{\text{\text{\text{\text{\text{\text{\text{\text{\text{\text{\text{\text{\text{\text{\text{\text{\text{\text{\text{\text{\text{\text{\text{\text{\text{\text{\text{\text{\text{\text{\text{\text{\text{\text{\text{\text{\text{\text{\text{\text{\text{\text{\text{\text{\text{\text{\text{\text{\text{\text{\text{\text{\text{\text{\text{\text{\text{\text{\text{\text{\text{\text{\text{\text{\text{\text{\text{\text{\text{\text{\text{\text{\text{\text{\text{\text{\text{\text{\text{\text{\text{\text{\text{\text{\text{\text{\text{\text{\tint{\text{\text{\text{\text{\text{\text{\text{\text{\text{\text{\text{\text{\text{\text{\text{\text{\text{\text{\text{\text{\text{\text{\text{\text{\text{\tint{\text{\text{\text{\text{\text{\tin}\text{\text{\text{\text{\text{\text{\text{\text{\text{\text{\text{\text{\text{\text{\text{\text{\text{\text{\text{\text{\text{\text{\tint{\text{\text{\text{\tint{\text{\text{\text{\text{\text{\tint{\text{\text{\text{\text{\text{\text{\text{\text{\text{\tint{\text{\text{\text{\text{\text{\text{\text{\text{\text{\text{\text{\text{\text{\text{\text{\text{\text{\text{\text{\text{\text{\text{\text{\text{\text{\text{\text{\text{\text{\text{\text{\text{\tint{\text{\text{\text{\text{\text{\text{\text{\text{\text{\tilit{\text{\tint{\text{\tilit{\text{\text{\text{\tilit{\text{\text{\tinit}\text{\text{\text{\text{\text{\text{\tilit{\text{\text{\text{\text{\text{\text{\text{\text{\text{\text{\text{\text{\text{\text{\text{\text{\text{\text{\text{\text{\text{\text{\texi}\text{\text{\text{\text{\text{\text{\text{\text{\text{\text{\ti}}\\tint{\text{\text{\texi}\text{\text{\text{\texi}\text{\text{\text{\text{\texi}\text{\text{\texi{\texi}\tilit{\text{\text{\tetit}}}\tint{\text{\tiint{\text{\tiint{\text{\texi}\text{\ti | CT84 W (\cdot 48)                                   | H8 W <b>√</b> 41       |
| AC02 W ( 13                    | AL05 M © 72                                                                                                                                                                                                                                                                                                                                                                                                                                                                                                                                                                                                                                                                                                                                                                                                                                                                                                                                                                                                                                                                                                                                                                                                                                                                                                                                                                                                                                                                                                                                                                                                                                                                                                                                                                                                                                                                                                                                                                                                                                                                                                                    | В                                                                                                                                                                                                                                                                                                                                                                                                                                                                                                                                                                                                                                                                                                                                                                                                                                                                                                                                                                                                                                                                                                                                                                                                                                                                                                                                                                                                                                                                                                                                                                                                                                                                                                                                                                                                                                                                                                                                                                                                                                                                                                                        | CT36 W () 52                                                                                                                                                                                                                                                                                                                                                                                                                                                                                                                                                                                                                                                                                                                                                                                                                                                                                                                                                                                                                                                                                                                                                                                                                                                                                                                                                                                                                                                                                                                                                                                                                                                                                                                                                                                                                                                                                                                                                                                                                                                                                                             | CT85 W () 53                                        | H10 W ✓ 39             |
| AC03 W ( 13                    | AL06 W ( 33                                                                                                                                                                                                                                                                                                                                                                                                                                                                                                                                                                                                                                                                                                                                                                                                                                                                                                                                                                                                                                                                                                                                                                                                                                                                                                                                                                                                                                                                                                                                                                                                                                                                                                                                                                                                                                                                                                                                                                                                                                                                                                                    | B1 W √ 52                                                                                                                                                                                                                                                                                                                                                                                                                                                                                                                                                                                                                                                                                                                                                                                                                                                                                                                                                                                                                                                                                                                                                                                                                                                                                                                                                                                                                                                                                                                                                                                                                                                                                                                                                                                                                                                                                                                                                                                                                                                                                                                | CT37 W () 51                                                                                                                                                                                                                                                                                                                                                                                                                                                                                                                                                                                                                                                                                                                                                                                                                                                                                                                                                                                                                                                                                                                                                                                                                                                                                                                                                                                                                                                                                                                                                                                                                                                                                                                                                                                                                                                                                                                                                                                                                                                                                                             | CT86 W © 54                                         | H50 W ✓ 37             |
| AC04 W ( 13                    | AL07 F \( \text{\text{\text{\text{\text{\text{\text{\text{\text{\text{\text{\text{\text{\text{\text{\text{\text{\text{\text{\text{\text{\text{\text{\text{\text{\text{\text{\text{\text{\text{\text{\text{\text{\text{\text{\text{\text{\text{\text{\text{\text{\text{\text{\text{\text{\text{\text{\text{\text{\text{\text{\text{\text{\text{\text{\text{\text{\text{\text{\text{\text{\text{\text{\text{\text{\text{\text{\text{\text{\text{\text{\text{\text{\text{\text{\text{\text{\text{\text{\text{\text{\text{\text{\text{\text{\text{\text{\text{\text{\text{\text{\text{\text{\text{\text{\text{\text{\text{\text{\text{\text{\text{\text{\text{\text{\text{\text{\text{\text{\text{\text{\text{\text{\text{\text{\text{\text{\text{\text{\text{\text{\text{\text{\text{\text{\text{\text{\text{\text{\text{\text{\text{\text{\text{\text{\text{\text{\text{\text{\text{\text{\text{\text{\text{\text{\text{\text{\text{\text{\text{\text{\text{\text{\text{\text{\text{\text{\text{\text{\text{\text{\text{\text{\text{\text{\text{\text{\text{\text{\text{\text{\text{\text{\text{\text{\text{\text{\text{\text{\tint{\text{\text{\text{\text{\tint{\text{\text{\tint{\text{\text{\text{\tint{\text{\tint{\text{\tint{\text{\text{\tint{\tint{\text{\tint{\text{\tint{\text{\tint{\text{\tint{\text{\tint{\text{\tint{\text{\tint{\tint{\tint{\tint{\tint{\text{\tint{\tint{\tint{\tint{\tint{\tint{\tint{\tint{\tint{\text{\tint{\tint{\tint{\text{\tint{\tint{\tint{\tint{\tint{\tint{\text{\tint{\tint{\tint{\tint{\tint{\tint{\tint{\tint{\tint{\tint{\tint{\tint{\tint{\tint{\tint{\tinit{\tint{\tinit{\text{\tinit{\text{\tinit{\text{\tinit}\tint{\tinit{\tinit{\tinit{\tinit{\tinit{\tinit{\tinit{\tinit{\tinit{\tinit{\tinit{\tinit{\tinit{\tinit{\tinit{\tinit{\tinit{\tinit{\tinit{\tinit{\tinit{\tinit{\tinit{\tinit{\tinit{\tinit{\tinit{\tinit{\tinit{\tinit{\tinit{\tinit{\tinit{\tiin}\tinit{\tiit{\tiint{\tiinit{\tiin}\tinit{\tiin}\tinit{\tiin}\tiin}\tiin}\tinit{\tiint{\tiinit{\tiin}\tiint{\tiinit{\tiinit{\tiinit{\tiinit{\tiinit{\tiinit{\tiinit{\tiinit{\tiin\tii}}\\tiinit{\tiin}\tiin}\ | B3 W ✓ 50                                                                                                                                                                                                                                                                                                                                                                                                                                                                                                                                                                                                                                                                                                                                                                                                                                                                                                                                                                                                                                                                                                                                                                                                                                                                                                                                                                                                                                                                                                                                                                                                                                                                                                                                                                                                                                                                                                                                                                                                                                                                                                                | CT38 W () 51                                                                                                                                                                                                                                                                                                                                                                                                                                                                                                                                                                                                                                                                                                                                                                                                                                                                                                                                                                                                                                                                                                                                                                                                                                                                                                                                                                                                                                                                                                                                                                                                                                                                                                                                                                                                                                                                                                                                                                                                                                                                                                             | CT87 W () 50                                        |                        |
| AD01 W () 43                   | AL08 W ( 32                                                                                                                                                                                                                                                                                                                                                                                                                                                                                                                                                                                                                                                                                                                                                                                                                                                                                                                                                                                                                                                                                                                                                                                                                                                                                                                                                                                                                                                                                                                                                                                                                                                                                                                                                                                                                                                                                                                                                                                                                                                                                                                    | B4                                                                                                                                                                                                                                                                                                                                                                                                                                                                                                                                                                                                                                                                                                                                                                                                                                                                                                                                                                                                                                                                                                                                                                                                                                                                                                                                                                                                                                                                                                                                                                                                                                                                                                                                                                                                                                                                                                                                                                                                                                                                                                                       | CT39 W () 47                                                                                                                                                                                                                                                                                                                                                                                                                                                                                                                                                                                                                                                                                                                                                                                                                                                                                                                                                                                                                                                                                                                                                                                                                                                                                                                                                                                                                                                                                                                                                                                                                                                                                                                                                                                                                                                                                                                                                                                                                                                                                                             | CT88 W                                              | I6 W <b>√</b> 82       |
| AD02 W ( 43                    | AL09 F 🕓 74                                                                                                                                                                                                                                                                                                                                                                                                                                                                                                                                                                                                                                                                                                                                                                                                                                                                                                                                                                                                                                                                                                                                                                                                                                                                                                                                                                                                                                                                                                                                                                                                                                                                                                                                                                                                                                                                                                                                                                                                                                                                                                                    | B5 W <b>√</b> 50                                                                                                                                                                                                                                                                                                                                                                                                                                                                                                                                                                                                                                                                                                                                                                                                                                                                                                                                                                                                                                                                                                                                                                                                                                                                                                                                                                                                                                                                                                                                                                                                                                                                                                                                                                                                                                                                                                                                                                                                                                                                                                         | CT40 W () 48                                                                                                                                                                                                                                                                                                                                                                                                                                                                                                                                                                                                                                                                                                                                                                                                                                                                                                                                                                                                                                                                                                                                                                                                                                                                                                                                                                                                                                                                                                                                                                                                                                                                                                                                                                                                                                                                                                                                                                                                                                                                                                             | CT89 W <u>()</u> 53                                 | 17 W √ 53              |
| AD03 W 0 42                    | AL10 W 🕓 32                                                                                                                                                                                                                                                                                                                                                                                                                                                                                                                                                                                                                                                                                                                                                                                                                                                                                                                                                                                                                                                                                                                                                                                                                                                                                                                                                                                                                                                                                                                                                                                                                                                                                                                                                                                                                                                                                                                                                                                                                                                                                                                    | B6 W <b>√</b> 82                                                                                                                                                                                                                                                                                                                                                                                                                                                                                                                                                                                                                                                                                                                                                                                                                                                                                                                                                                                                                                                                                                                                                                                                                                                                                                                                                                                                                                                                                                                                                                                                                                                                                                                                                                                                                                                                                                                                                                                                                                                                                                         | CT41 W 0 50                                                                                                                                                                                                                                                                                                                                                                                                                                                                                                                                                                                                                                                                                                                                                                                                                                                                                                                                                                                                                                                                                                                                                                                                                                                                                                                                                                                                                                                                                                                                                                                                                                                                                                                                                                                                                                                                                                                                                                                                                                                                                                              | CT90 W <u>0</u> 47                                  | 17                     |
| AD04 W 🕚 42                    | AL11 F 🕚 73                                                                                                                                                                                                                                                                                                                                                                                                                                                                                                                                                                                                                                                                                                                                                                                                                                                                                                                                                                                                                                                                                                                                                                                                                                                                                                                                                                                                                                                                                                                                                                                                                                                                                                                                                                                                                                                                                                                                                                                                                                                                                                                    | B8 W <b>√ 2</b> 6                                                                                                                                                                                                                                                                                                                                                                                                                                                                                                                                                                                                                                                                                                                                                                                                                                                                                                                                                                                                                                                                                                                                                                                                                                                                                                                                                                                                                                                                                                                                                                                                                                                                                                                                                                                                                                                                                                                                                                                                                                                                                                        | CT42 W 🕚 51                                                                                                                                                                                                                                                                                                                                                                                                                                                                                                                                                                                                                                                                                                                                                                                                                                                                                                                                                                                                                                                                                                                                                                                                                                                                                                                                                                                                                                                                                                                                                                                                                                                                                                                                                                                                                                                                                                                                                                                                                                                                                                              | CT91 W <u>\$\bar{\sqrt{0}}\$ 45</u>                 | 110 W √ 82             |
| AD05 W 🕚 41                    | AL12 W 🕚 34                                                                                                                                                                                                                                                                                                                                                                                                                                                                                                                                                                                                                                                                                                                                                                                                                                                                                                                                                                                                                                                                                                                                                                                                                                                                                                                                                                                                                                                                                                                                                                                                                                                                                                                                                                                                                                                                                                                                                                                                                                                                                                                    | B9 W <b>√ 24</b>                                                                                                                                                                                                                                                                                                                                                                                                                                                                                                                                                                                                                                                                                                                                                                                                                                                                                                                                                                                                                                                                                                                                                                                                                                                                                                                                                                                                                                                                                                                                                                                                                                                                                                                                                                                                                                                                                                                                                                                                                                                                                                         | CT43 W <u>()</u> 53                                                                                                                                                                                                                                                                                                                                                                                                                                                                                                                                                                                                                                                                                                                                                                                                                                                                                                                                                                                                                                                                                                                                                                                                                                                                                                                                                                                                                                                                                                                                                                                                                                                                                                                                                                                                                                                                                                                                                                                                                                                                                                      | CT92 W <u> </u>                                     | I11 W √ 82             |
| AD06 W 🕚 38                    | AL13 F 🕓 73                                                                                                                                                                                                                                                                                                                                                                                                                                                                                                                                                                                                                                                                                                                                                                                                                                                                                                                                                                                                                                                                                                                                                                                                                                                                                                                                                                                                                                                                                                                                                                                                                                                                                                                                                                                                                                                                                                                                                                                                                                                                                                                    | B50 W <b>√</b> 16                                                                                                                                                                                                                                                                                                                                                                                                                                                                                                                                                                                                                                                                                                                                                                                                                                                                                                                                                                                                                                                                                                                                                                                                                                                                                                                                                                                                                                                                                                                                                                                                                                                                                                                                                                                                                                                                                                                                                                                                                                                                                                        | CT44 W 🕚 51                                                                                                                                                                                                                                                                                                                                                                                                                                                                                                                                                                                                                                                                                                                                                                                                                                                                                                                                                                                                                                                                                                                                                                                                                                                                                                                                                                                                                                                                                                                                                                                                                                                                                                                                                                                                                                                                                                                                                                                                                                                                                                              | CT93 W <b>○ 45</b>                                  | l12 W √ 82             |
| AD07 W 🕚 38                    | AL14 W 🖰 33                                                                                                                                                                                                                                                                                                                                                                                                                                                                                                                                                                                                                                                                                                                                                                                                                                                                                                                                                                                                                                                                                                                                                                                                                                                                                                                                                                                                                                                                                                                                                                                                                                                                                                                                                                                                                                                                                                                                                                                                                                                                                                                    |                                                                                                                                                                                                                                                                                                                                                                                                                                                                                                                                                                                                                                                                                                                                                                                                                                                                                                                                                                                                                                                                                                                                                                                                                                                                                                                                                                                                                                                                                                                                                                                                                                                                                                                                                                                                                                                                                                                                                                                                                                                                                                                          | CT45 W <u> </u>                                                                                                                                                                                                                                                                                                                                                                                                                                                                                                                                                                                                                                                                                                                                                                                                                                                                                                                                                                                                                                                                                                                                                                                                                                                                                                                                                                                                                                                                                                                                                                                                                                                                                                                                                                                                                                                                                                                                                                                                                                                                                                          | CT94 W <b>①</b> 47                                  | I13 W ✓ 51             |
| AD08 W 🕛 40                    | AL15 F 🕓 74                                                                                                                                                                                                                                                                                                                                                                                                                                                                                                                                                                                                                                                                                                                                                                                                                                                                                                                                                                                                                                                                                                                                                                                                                                                                                                                                                                                                                                                                                                                                                                                                                                                                                                                                                                                                                                                                                                                                                                                                                                                                                                                    | C                                                                                                                                                                                                                                                                                                                                                                                                                                                                                                                                                                                                                                                                                                                                                                                                                                                                                                                                                                                                                                                                                                                                                                                                                                                                                                                                                                                                                                                                                                                                                                                                                                                                                                                                                                                                                                                                                                                                                                                                                                                                                                                        | CT46 W 🕓 50                                                                                                                                                                                                                                                                                                                                                                                                                                                                                                                                                                                                                                                                                                                                                                                                                                                                                                                                                                                                                                                                                                                                                                                                                                                                                                                                                                                                                                                                                                                                                                                                                                                                                                                                                                                                                                                                                                                                                                                                                                                                                                              | CT95 W <b>U</b> 45                                  | I14 W <b>√</b> 48      |
| AD09 W 🕓 40                    | AL16 W 🕚 31                                                                                                                                                                                                                                                                                                                                                                                                                                                                                                                                                                                                                                                                                                                                                                                                                                                                                                                                                                                                                                                                                                                                                                                                                                                                                                                                                                                                                                                                                                                                                                                                                                                                                                                                                                                                                                                                                                                                                                                                                                                                                                                    | C1 W 🗸 82                                                                                                                                                                                                                                                                                                                                                                                                                                                                                                                                                                                                                                                                                                                                                                                                                                                                                                                                                                                                                                                                                                                                                                                                                                                                                                                                                                                                                                                                                                                                                                                                                                                                                                                                                                                                                                                                                                                                                                                                                                                                                                                | CT47 W 🕓 49                                                                                                                                                                                                                                                                                                                                                                                                                                                                                                                                                                                                                                                                                                                                                                                                                                                                                                                                                                                                                                                                                                                                                                                                                                                                                                                                                                                                                                                                                                                                                                                                                                                                                                                                                                                                                                                                                                                                                                                                                                                                                                              | CT96 W <b>47</b>                                    | I15 W <b>√ 27</b>      |
| AD10 W <u> </u>                | AL17 F 🕚 74                                                                                                                                                                                                                                                                                                                                                                                                                                                                                                                                                                                                                                                                                                                                                                                                                                                                                                                                                                                                                                                                                                                                                                                                                                                                                                                                                                                                                                                                                                                                                                                                                                                                                                                                                                                                                                                                                                                                                                                                                                                                                                                    | C2 W 🗸 82                                                                                                                                                                                                                                                                                                                                                                                                                                                                                                                                                                                                                                                                                                                                                                                                                                                                                                                                                                                                                                                                                                                                                                                                                                                                                                                                                                                                                                                                                                                                                                                                                                                                                                                                                                                                                                                                                                                                                                                                                                                                                                                | CT48 W 🕚 50                                                                                                                                                                                                                                                                                                                                                                                                                                                                                                                                                                                                                                                                                                                                                                                                                                                                                                                                                                                                                                                                                                                                                                                                                                                                                                                                                                                                                                                                                                                                                                                                                                                                                                                                                                                                                                                                                                                                                                                                                                                                                                              | CT97 W <u>\$\bar{\sqrt{0}}\$</u> 50                 |                        |
| AD11 W 🕚 36                    | AL18 W 🕚 33                                                                                                                                                                                                                                                                                                                                                                                                                                                                                                                                                                                                                                                                                                                                                                                                                                                                                                                                                                                                                                                                                                                                                                                                                                                                                                                                                                                                                                                                                                                                                                                                                                                                                                                                                                                                                                                                                                                                                                                                                                                                                                                    | C3 W <b>√</b> 82                                                                                                                                                                                                                                                                                                                                                                                                                                                                                                                                                                                                                                                                                                                                                                                                                                                                                                                                                                                                                                                                                                                                                                                                                                                                                                                                                                                                                                                                                                                                                                                                                                                                                                                                                                                                                                                                                                                                                                                                                                                                                                         | CT49 W 🕚 49                                                                                                                                                                                                                                                                                                                                                                                                                                                                                                                                                                                                                                                                                                                                                                                                                                                                                                                                                                                                                                                                                                                                                                                                                                                                                                                                                                                                                                                                                                                                                                                                                                                                                                                                                                                                                                                                                                                                                                                                                                                                                                              | CT98 W 🕚 51                                         | J                      |
| AF01 W 🕚 18                    | AL19 F 🕓 74                                                                                                                                                                                                                                                                                                                                                                                                                                                                                                                                                                                                                                                                                                                                                                                                                                                                                                                                                                                                                                                                                                                                                                                                                                                                                                                                                                                                                                                                                                                                                                                                                                                                                                                                                                                                                                                                                                                                                                                                                                                                                                                    | CT01 W 🕚 50                                                                                                                                                                                                                                                                                                                                                                                                                                                                                                                                                                                                                                                                                                                                                                                                                                                                                                                                                                                                                                                                                                                                                                                                                                                                                                                                                                                                                                                                                                                                                                                                                                                                                                                                                                                                                                                                                                                                                                                                                                                                                                              | CT50 W <b>(</b> 55                                                                                                                                                                                                                                                                                                                                                                                                                                                                                                                                                                                                                                                                                                                                                                                                                                                                                                                                                                                                                                                                                                                                                                                                                                                                                                                                                                                                                                                                                                                                                                                                                                                                                                                                                                                                                                                                                                                                                                                                                                                                                                       | CT99 W <b>51</b>                                    | J2 W 🗸 10              |
| AF02 W <b>(</b> ) 18           | AL20 W 🕚 34                                                                                                                                                                                                                                                                                                                                                                                                                                                                                                                                                                                                                                                                                                                                                                                                                                                                                                                                                                                                                                                                                                                                                                                                                                                                                                                                                                                                                                                                                                                                                                                                                                                                                                                                                                                                                                                                                                                                                                                                                                                                                                                    | CT02 W 🕚 52                                                                                                                                                                                                                                                                                                                                                                                                                                                                                                                                                                                                                                                                                                                                                                                                                                                                                                                                                                                                                                                                                                                                                                                                                                                                                                                                                                                                                                                                                                                                                                                                                                                                                                                                                                                                                                                                                                                                                                                                                                                                                                              | CT51 W <b>(</b> 49                                                                                                                                                                                                                                                                                                                                                                                                                                                                                                                                                                                                                                                                                                                                                                                                                                                                                                                                                                                                                                                                                                                                                                                                                                                                                                                                                                                                                                                                                                                                                                                                                                                                                                                                                                                                                                                                                                                                                                                                                                                                                                       | CT100 W <u>46</u>                                   | J3 SC √ 7              |
| AF03 W 🕛 18                    | AL21 W 0 34                                                                                                                                                                                                                                                                                                                                                                                                                                                                                                                                                                                                                                                                                                                                                                                                                                                                                                                                                                                                                                                                                                                                                                                                                                                                                                                                                                                                                                                                                                                                                                                                                                                                                                                                                                                                                                                                                                                                                                                                                                                                                                                    | CT03 W ( 45                                                                                                                                                                                                                                                                                                                                                                                                                                                                                                                                                                                                                                                                                                                                                                                                                                                                                                                                                                                                                                                                                                                                                                                                                                                                                                                                                                                                                                                                                                                                                                                                                                                                                                                                                                                                                                                                                                                                                                                                                                                                                                              | CT52 W () 55                                                                                                                                                                                                                                                                                                                                                                                                                                                                                                                                                                                                                                                                                                                                                                                                                                                                                                                                                                                                                                                                                                                                                                                                                                                                                                                                                                                                                                                                                                                                                                                                                                                                                                                                                                                                                                                                                                                                                                                                                                                                                                             | CT101 W ( 47                                        | J4 SC \ 84             |
| AF04 W 🕚 18                    | AL22 W 🕚 34                                                                                                                                                                                                                                                                                                                                                                                                                                                                                                                                                                                                                                                                                                                                                                                                                                                                                                                                                                                                                                                                                                                                                                                                                                                                                                                                                                                                                                                                                                                                                                                                                                                                                                                                                                                                                                                                                                                                                                                                                                                                                                                    | CT04 W ( 55                                                                                                                                                                                                                                                                                                                                                                                                                                                                                                                                                                                                                                                                                                                                                                                                                                                                                                                                                                                                                                                                                                                                                                                                                                                                                                                                                                                                                                                                                                                                                                                                                                                                                                                                                                                                                                                                                                                                                                                                                                                                                                              | CT53 W 🕚 51                                                                                                                                                                                                                                                                                                                                                                                                                                                                                                                                                                                                                                                                                                                                                                                                                                                                                                                                                                                                                                                                                                                                                                                                                                                                                                                                                                                                                                                                                                                                                                                                                                                                                                                                                                                                                                                                                                                                                                                                                                                                                                              | CT102 W () 45                                       | J5                     |