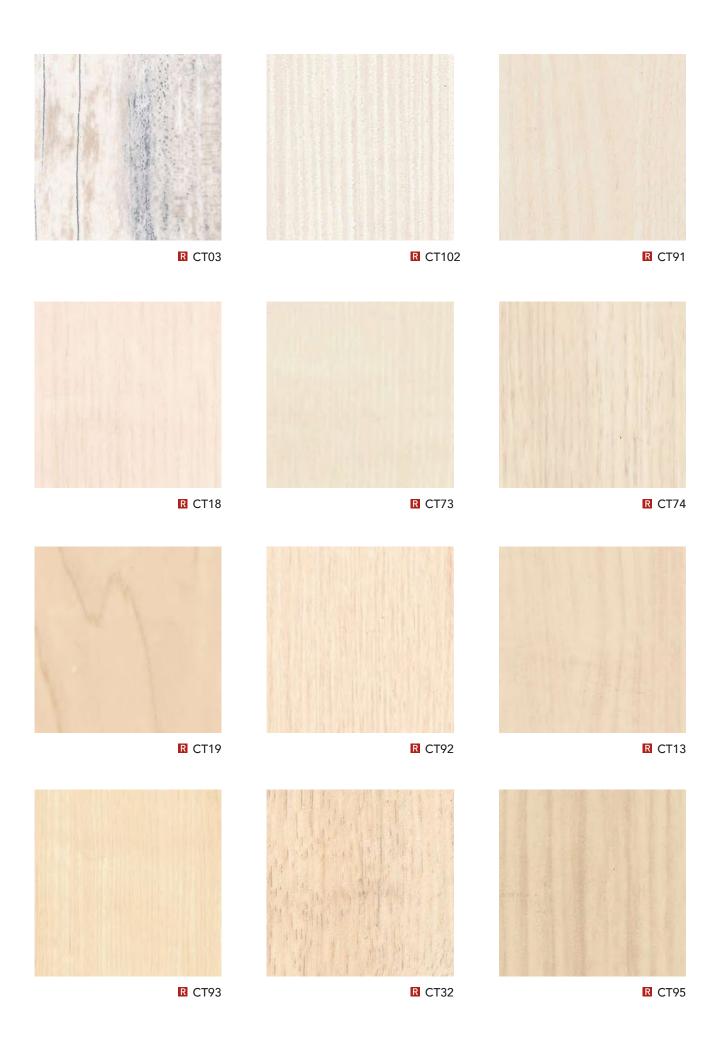

WHY REPLACE WHEN YOU CAN UPGRADE?

| ۸                              | Δ                                                                                                                                                                                                                                                                                                                                                                                                                                                                                                                                                                                                                                                                                                                                                                                                                                                                                                                                                                                                                                                                                                                                                                                                                                                                                                                                                                                                                                                                                                                                                                                                                                                                                                                                                                                                                                                                                                                                                                                                                                                                                                                              | ٨                                                                                                                                                                                                                                                                                                                                                                                                                                                                                                                                                                                                                                                                                                                                                                                                                                                                                                                                                                                                                                                                                                                                                                                                                                                                                                                                                                                                                                                                                                                                                                                                                                                                                                                                                                                                                                                                                                                                                                                                                                                                                                                        | С                                                                                                                                                                                                                                                                                                                                                                                                                                                                                                                                                                                                                                                                                                                                                                                                                                                                                                                                                                                                                                                                                                                                                                                                                                                                                                                                                                                                                                                                                                                                                                                                                                                                                                                                                                                                                                                                                                                                                                                                                                                                                                                        | С                                                   | D                      |
|--------------------------------|--------------------------------------------------------------------------------------------------------------------------------------------------------------------------------------------------------------------------------------------------------------------------------------------------------------------------------------------------------------------------------------------------------------------------------------------------------------------------------------------------------------------------------------------------------------------------------------------------------------------------------------------------------------------------------------------------------------------------------------------------------------------------------------------------------------------------------------------------------------------------------------------------------------------------------------------------------------------------------------------------------------------------------------------------------------------------------------------------------------------------------------------------------------------------------------------------------------------------------------------------------------------------------------------------------------------------------------------------------------------------------------------------------------------------------------------------------------------------------------------------------------------------------------------------------------------------------------------------------------------------------------------------------------------------------------------------------------------------------------------------------------------------------------------------------------------------------------------------------------------------------------------------------------------------------------------------------------------------------------------------------------------------------------------------------------------------------------------------------------------------------|--------------------------------------------------------------------------------------------------------------------------------------------------------------------------------------------------------------------------------------------------------------------------------------------------------------------------------------------------------------------------------------------------------------------------------------------------------------------------------------------------------------------------------------------------------------------------------------------------------------------------------------------------------------------------------------------------------------------------------------------------------------------------------------------------------------------------------------------------------------------------------------------------------------------------------------------------------------------------------------------------------------------------------------------------------------------------------------------------------------------------------------------------------------------------------------------------------------------------------------------------------------------------------------------------------------------------------------------------------------------------------------------------------------------------------------------------------------------------------------------------------------------------------------------------------------------------------------------------------------------------------------------------------------------------------------------------------------------------------------------------------------------------------------------------------------------------------------------------------------------------------------------------------------------------------------------------------------------------------------------------------------------------------------------------------------------------------------------------------------------------|--------------------------------------------------------------------------------------------------------------------------------------------------------------------------------------------------------------------------------------------------------------------------------------------------------------------------------------------------------------------------------------------------------------------------------------------------------------------------------------------------------------------------------------------------------------------------------------------------------------------------------------------------------------------------------------------------------------------------------------------------------------------------------------------------------------------------------------------------------------------------------------------------------------------------------------------------------------------------------------------------------------------------------------------------------------------------------------------------------------------------------------------------------------------------------------------------------------------------------------------------------------------------------------------------------------------------------------------------------------------------------------------------------------------------------------------------------------------------------------------------------------------------------------------------------------------------------------------------------------------------------------------------------------------------------------------------------------------------------------------------------------------------------------------------------------------------------------------------------------------------------------------------------------------------------------------------------------------------------------------------------------------------------------------------------------------------------------------------------------------------|-----------------------------------------------------|------------------------|
| Α                              | Α                                                                                                                                                                                                                                                                                                                                                                                                                                                                                                                                                                                                                                                                                                                                                                                                                                                                                                                                                                                                                                                                                                                                                                                                                                                                                                                                                                                                                                                                                                                                                                                                                                                                                                                                                                                                                                                                                                                                                                                                                                                                                                                              | A                                                                                                                                                                                                                                                                                                                                                                                                                                                                                                                                                                                                                                                                                                                                                                                                                                                                                                                                                                                                                                                                                                                                                                                                                                                                                                                                                                                                                                                                                                                                                                                                                                                                                                                                                                                                                                                                                                                                                                                                                                                                                                                        | C                                                                                                                                                                                                                                                                                                                                                                                                                                                                                                                                                                                                                                                                                                                                                                                                                                                                                                                                                                                                                                                                                                                                                                                                                                                                                                                                                                                                                                                                                                                                                                                                                                                                                                                                                                                                                                                                                                                                                                                                                                                                                                                        |                                                     | D                      |
| A1 W \ 54                      | AF05 W ( 18                                                                                                                                                                                                                                                                                                                                                                                                                                                                                                                                                                                                                                                                                                                                                                                                                                                                                                                                                                                                                                                                                                                                                                                                                                                                                                                                                                                                                                                                                                                                                                                                                                                                                                                                                                                                                                                                                                                                                                                                                                                                                                                    | AL23 W ( 31                                                                                                                                                                                                                                                                                                                                                                                                                                                                                                                                                                                                                                                                                                                                                                                                                                                                                                                                                                                                                                                                                                                                                                                                                                                                                                                                                                                                                                                                                                                                                                                                                                                                                                                                                                                                                                                                                                                                                                                                                                                                                                              | CT05 W © 52                                                                                                                                                                                                                                                                                                                                                                                                                                                                                                                                                                                                                                                                                                                                                                                                                                                                                                                                                                                                                                                                                                                                                                                                                                                                                                                                                                                                                                                                                                                                                                                                                                                                                                                                                                                                                                                                                                                                                                                                                                                                                                              | CT54 W 0 52                                         | D1 W \ 54              |
| A2 W \ 82                      | AF06 W 0 18                                                                                                                                                                                                                                                                                                                                                                                                                                                                                                                                                                                                                                                                                                                                                                                                                                                                                                                                                                                                                                                                                                                                                                                                                                                                                                                                                                                                                                                                                                                                                                                                                                                                                                                                                                                                                                                                                                                                                                                                                                                                                                                    | AL24 W () 32                                                                                                                                                                                                                                                                                                                                                                                                                                                                                                                                                                                                                                                                                                                                                                                                                                                                                                                                                                                                                                                                                                                                                                                                                                                                                                                                                                                                                                                                                                                                                                                                                                                                                                                                                                                                                                                                                                                                                                                                                                                                                                             | CT06 W ( 48                                                                                                                                                                                                                                                                                                                                                                                                                                                                                                                                                                                                                                                                                                                                                                                                                                                                                                                                                                                                                                                                                                                                                                                                                                                                                                                                                                                                                                                                                                                                                                                                                                                                                                                                                                                                                                                                                                                                                                                                                                                                                                              | CT55 W (5 54                                        | D2 W \ 82              |
| A3 W \ 82                      | AF07 W 0 18                                                                                                                                                                                                                                                                                                                                                                                                                                                                                                                                                                                                                                                                                                                                                                                                                                                                                                                                                                                                                                                                                                                                                                                                                                                                                                                                                                                                                                                                                                                                                                                                                                                                                                                                                                                                                                                                                                                                                                                                                                                                                                                    | AL25 W (5) 34                                                                                                                                                                                                                                                                                                                                                                                                                                                                                                                                                                                                                                                                                                                                                                                                                                                                                                                                                                                                                                                                                                                                                                                                                                                                                                                                                                                                                                                                                                                                                                                                                                                                                                                                                                                                                                                                                                                                                                                                                                                                                                            | CT07 W ( 49                                                                                                                                                                                                                                                                                                                                                                                                                                                                                                                                                                                                                                                                                                                                                                                                                                                                                                                                                                                                                                                                                                                                                                                                                                                                                                                                                                                                                                                                                                                                                                                                                                                                                                                                                                                                                                                                                                                                                                                                                                                                                                              | CT56 W <b>§</b> 52                                  | D3 W √ 82<br>D4 W √ 38 |
| A4 W ( 54<br>AA01 W ( 27       | AF08 W ( 19<br>AF09 W ( 18                                                                                                                                                                                                                                                                                                                                                                                                                                                                                                                                                                                                                                                                                                                                                                                                                                                                                                                                                                                                                                                                                                                                                                                                                                                                                                                                                                                                                                                                                                                                                                                                                                                                                                                                                                                                                                                                                                                                                                                                                                                                                                     | AL26 W \( \bar{\cup} \) 32  AL27 W \( \bar{\cup} \) 32                                                                                                                                                                                                                                                                                                                                                                                                                                                                                                                                                                                                                                                                                                                                                                                                                                                                                                                                                                                                                                                                                                                                                                                                                                                                                                                                                                                                                                                                                                                                                                                                                                                                                                                                                                                                                                                                                                                                                                                                                                                                   | CT08 W (\) 53                                                                                                                                                                                                                                                                                                                                                                                                                                                                                                                                                                                                                                                                                                                                                                                                                                                                                                                                                                                                                                                                                                                                                                                                                                                                                                                                                                                                                                                                                                                                                                                                                                                                                                                                                                                                                                                                                                                                                                                                                                                                                                            | CT58 W ( 55                                         | D4                     |
| AA01 W © 27                    | AF10 W ( 19                                                                                                                                                                                                                                                                                                                                                                                                                                                                                                                                                                                                                                                                                                                                                                                                                                                                                                                                                                                                                                                                                                                                                                                                                                                                                                                                                                                                                                                                                                                                                                                                                                                                                                                                                                                                                                                                                                                                                                                                                                                                                                                    | AL28 W () 33                                                                                                                                                                                                                                                                                                                                                                                                                                                                                                                                                                                                                                                                                                                                                                                                                                                                                                                                                                                                                                                                                                                                                                                                                                                                                                                                                                                                                                                                                                                                                                                                                                                                                                                                                                                                                                                                                                                                                                                                                                                                                                             | CT10 W ( 52                                                                                                                                                                                                                                                                                                                                                                                                                                                                                                                                                                                                                                                                                                                                                                                                                                                                                                                                                                                                                                                                                                                                                                                                                                                                                                                                                                                                                                                                                                                                                                                                                                                                                                                                                                                                                                                                                                                                                                                                                                                                                                              | CT59 W ( 54                                         | E                      |
| AA03 W ( 27                    | AG01 W ( 31                                                                                                                                                                                                                                                                                                                                                                                                                                                                                                                                                                                                                                                                                                                                                                                                                                                                                                                                                                                                                                                                                                                                                                                                                                                                                                                                                                                                                                                                                                                                                                                                                                                                                                                                                                                                                                                                                                                                                                                                                                                                                                                    | AL29 W ( 31                                                                                                                                                                                                                                                                                                                                                                                                                                                                                                                                                                                                                                                                                                                                                                                                                                                                                                                                                                                                                                                                                                                                                                                                                                                                                                                                                                                                                                                                                                                                                                                                                                                                                                                                                                                                                                                                                                                                                                                                                                                                                                              | CT11 W () 51                                                                                                                                                                                                                                                                                                                                                                                                                                                                                                                                                                                                                                                                                                                                                                                                                                                                                                                                                                                                                                                                                                                                                                                                                                                                                                                                                                                                                                                                                                                                                                                                                                                                                                                                                                                                                                                                                                                                                                                                                                                                                                             | CT60 W () 52                                        | E1                     |
| AA04 W () 27                   | AG02 W () 32                                                                                                                                                                                                                                                                                                                                                                                                                                                                                                                                                                                                                                                                                                                                                                                                                                                                                                                                                                                                                                                                                                                                                                                                                                                                                                                                                                                                                                                                                                                                                                                                                                                                                                                                                                                                                                                                                                                                                                                                                                                                                                                   | AL30 W ( 32                                                                                                                                                                                                                                                                                                                                                                                                                                                                                                                                                                                                                                                                                                                                                                                                                                                                                                                                                                                                                                                                                                                                                                                                                                                                                                                                                                                                                                                                                                                                                                                                                                                                                                                                                                                                                                                                                                                                                                                                                                                                                                              | CT12 W () 47                                                                                                                                                                                                                                                                                                                                                                                                                                                                                                                                                                                                                                                                                                                                                                                                                                                                                                                                                                                                                                                                                                                                                                                                                                                                                                                                                                                                                                                                                                                                                                                                                                                                                                                                                                                                                                                                                                                                                                                                                                                                                                             | CT61 W © 54                                         | E4                     |
| AA05 W <b>①</b> 27             | AG03 W () 34                                                                                                                                                                                                                                                                                                                                                                                                                                                                                                                                                                                                                                                                                                                                                                                                                                                                                                                                                                                                                                                                                                                                                                                                                                                                                                                                                                                                                                                                                                                                                                                                                                                                                                                                                                                                                                                                                                                                                                                                                                                                                                                   | AL31 W ( 31                                                                                                                                                                                                                                                                                                                                                                                                                                                                                                                                                                                                                                                                                                                                                                                                                                                                                                                                                                                                                                                                                                                                                                                                                                                                                                                                                                                                                                                                                                                                                                                                                                                                                                                                                                                                                                                                                                                                                                                                                                                                                                              | CT13 W () 45                                                                                                                                                                                                                                                                                                                                                                                                                                                                                                                                                                                                                                                                                                                                                                                                                                                                                                                                                                                                                                                                                                                                                                                                                                                                                                                                                                                                                                                                                                                                                                                                                                                                                                                                                                                                                                                                                                                                                                                                                                                                                                             | CT62 W <u></u> 47                                   | E50 W 🕚 35             |
| AA06 W ( 25                    | AG04 W 🕚 31                                                                                                                                                                                                                                                                                                                                                                                                                                                                                                                                                                                                                                                                                                                                                                                                                                                                                                                                                                                                                                                                                                                                                                                                                                                                                                                                                                                                                                                                                                                                                                                                                                                                                                                                                                                                                                                                                                                                                                                                                                                                                                                    | AL32 W ( 34                                                                                                                                                                                                                                                                                                                                                                                                                                                                                                                                                                                                                                                                                                                                                                                                                                                                                                                                                                                                                                                                                                                                                                                                                                                                                                                                                                                                                                                                                                                                                                                                                                                                                                                                                                                                                                                                                                                                                                                                                                                                                                              | CT14 W () 47                                                                                                                                                                                                                                                                                                                                                                                                                                                                                                                                                                                                                                                                                                                                                                                                                                                                                                                                                                                                                                                                                                                                                                                                                                                                                                                                                                                                                                                                                                                                                                                                                                                                                                                                                                                                                                                                                                                                                                                                                                                                                                             | CT63 W 0 51                                         |                        |
| AA07 W 🕦 25                    | AG05 W 🕓 31                                                                                                                                                                                                                                                                                                                                                                                                                                                                                                                                                                                                                                                                                                                                                                                                                                                                                                                                                                                                                                                                                                                                                                                                                                                                                                                                                                                                                                                                                                                                                                                                                                                                                                                                                                                                                                                                                                                                                                                                                                                                                                                    | AL33 W ( 31                                                                                                                                                                                                                                                                                                                                                                                                                                                                                                                                                                                                                                                                                                                                                                                                                                                                                                                                                                                                                                                                                                                                                                                                                                                                                                                                                                                                                                                                                                                                                                                                                                                                                                                                                                                                                                                                                                                                                                                                                                                                                                              | CT15 W (\) 48                                                                                                                                                                                                                                                                                                                                                                                                                                                                                                                                                                                                                                                                                                                                                                                                                                                                                                                                                                                                                                                                                                                                                                                                                                                                                                                                                                                                                                                                                                                                                                                                                                                                                                                                                                                                                                                                                                                                                                                                                                                                                                            | CT64 W 0 51                                         | F                      |
| AA08 W <u>0</u> 26             | AG06 W 🕓 33                                                                                                                                                                                                                                                                                                                                                                                                                                                                                                                                                                                                                                                                                                                                                                                                                                                                                                                                                                                                                                                                                                                                                                                                                                                                                                                                                                                                                                                                                                                                                                                                                                                                                                                                                                                                                                                                                                                                                                                                                                                                                                                    | AL34 W 🕚 33                                                                                                                                                                                                                                                                                                                                                                                                                                                                                                                                                                                                                                                                                                                                                                                                                                                                                                                                                                                                                                                                                                                                                                                                                                                                                                                                                                                                                                                                                                                                                                                                                                                                                                                                                                                                                                                                                                                                                                                                                                                                                                              | CT16 W (\( \) 48                                                                                                                                                                                                                                                                                                                                                                                                                                                                                                                                                                                                                                                                                                                                                                                                                                                                                                                                                                                                                                                                                                                                                                                                                                                                                                                                                                                                                                                                                                                                                                                                                                                                                                                                                                                                                                                                                                                                                                                                                                                                                                         | CT65 W <u>\$\bar{\bar{\bar{\bar{\bar{\bar{\bar{</u> | F4                     |
| AA09 W <u>0</u> 25             | AG07 W 🕚 31                                                                                                                                                                                                                                                                                                                                                                                                                                                                                                                                                                                                                                                                                                                                                                                                                                                                                                                                                                                                                                                                                                                                                                                                                                                                                                                                                                                                                                                                                                                                                                                                                                                                                                                                                                                                                                                                                                                                                                                                                                                                                                                    | AL35 W () 34                                                                                                                                                                                                                                                                                                                                                                                                                                                                                                                                                                                                                                                                                                                                                                                                                                                                                                                                                                                                                                                                                                                                                                                                                                                                                                                                                                                                                                                                                                                                                                                                                                                                                                                                                                                                                                                                                                                                                                                                                                                                                                             | CT17 W <u>0</u> 47                                                                                                                                                                                                                                                                                                                                                                                                                                                                                                                                                                                                                                                                                                                                                                                                                                                                                                                                                                                                                                                                                                                                                                                                                                                                                                                                                                                                                                                                                                                                                                                                                                                                                                                                                                                                                                                                                                                                                                                                                                                                                                       | CT66 W <u> </u>                                     | F5 W <b>√</b> 26       |
| AA10 W 🕚 22                    | AG08 W 🕚 31                                                                                                                                                                                                                                                                                                                                                                                                                                                                                                                                                                                                                                                                                                                                                                                                                                                                                                                                                                                                                                                                                                                                                                                                                                                                                                                                                                                                                                                                                                                                                                                                                                                                                                                                                                                                                                                                                                                                                                                                                                                                                                                    | AL36 W ( 31                                                                                                                                                                                                                                                                                                                                                                                                                                                                                                                                                                                                                                                                                                                                                                                                                                                                                                                                                                                                                                                                                                                                                                                                                                                                                                                                                                                                                                                                                                                                                                                                                                                                                                                                                                                                                                                                                                                                                                                                                                                                                                              | CT18 W <b>(</b> 45                                                                                                                                                                                                                                                                                                                                                                                                                                                                                                                                                                                                                                                                                                                                                                                                                                                                                                                                                                                                                                                                                                                                                                                                                                                                                                                                                                                                                                                                                                                                                                                                                                                                                                                                                                                                                                                                                                                                                                                                                                                                                                       | CT67 W <u></u> 54                                   | F6 W <b>√</b> 54       |
| AA11 W 🕚 22                    | AG09 W 🕓 32                                                                                                                                                                                                                                                                                                                                                                                                                                                                                                                                                                                                                                                                                                                                                                                                                                                                                                                                                                                                                                                                                                                                                                                                                                                                                                                                                                                                                                                                                                                                                                                                                                                                                                                                                                                                                                                                                                                                                                                                                                                                                                                    | AT01 W ( 33                                                                                                                                                                                                                                                                                                                                                                                                                                                                                                                                                                                                                                                                                                                                                                                                                                                                                                                                                                                                                                                                                                                                                                                                                                                                                                                                                                                                                                                                                                                                                                                                                                                                                                                                                                                                                                                                                                                                                                                                                                                                                                              | CT19 W <b>(</b> 45                                                                                                                                                                                                                                                                                                                                                                                                                                                                                                                                                                                                                                                                                                                                                                                                                                                                                                                                                                                                                                                                                                                                                                                                                                                                                                                                                                                                                                                                                                                                                                                                                                                                                                                                                                                                                                                                                                                                                                                                                                                                                                       | CT68 W 🕚 54                                         | F7 W ✓ 35              |
| AA12 W 🕦 22                    | AG10 W 🕓 33                                                                                                                                                                                                                                                                                                                                                                                                                                                                                                                                                                                                                                                                                                                                                                                                                                                                                                                                                                                                                                                                                                                                                                                                                                                                                                                                                                                                                                                                                                                                                                                                                                                                                                                                                                                                                                                                                                                                                                                                                                                                                                                    | AT02 W () 34                                                                                                                                                                                                                                                                                                                                                                                                                                                                                                                                                                                                                                                                                                                                                                                                                                                                                                                                                                                                                                                                                                                                                                                                                                                                                                                                                                                                                                                                                                                                                                                                                                                                                                                                                                                                                                                                                                                                                                                                                                                                                                             | CT20 W 0 48                                                                                                                                                                                                                                                                                                                                                                                                                                                                                                                                                                                                                                                                                                                                                                                                                                                                                                                                                                                                                                                                                                                                                                                                                                                                                                                                                                                                                                                                                                                                                                                                                                                                                                                                                                                                                                                                                                                                                                                                                                                                                                              | CT69 W <b>(</b> 49                                  |                        |
| AA13 W 🕚 21                    | AG11 W 🕚 32                                                                                                                                                                                                                                                                                                                                                                                                                                                                                                                                                                                                                                                                                                                                                                                                                                                                                                                                                                                                                                                                                                                                                                                                                                                                                                                                                                                                                                                                                                                                                                                                                                                                                                                                                                                                                                                                                                                                                                                                                                                                                                                    | AT03 W 🕚 33                                                                                                                                                                                                                                                                                                                                                                                                                                                                                                                                                                                                                                                                                                                                                                                                                                                                                                                                                                                                                                                                                                                                                                                                                                                                                                                                                                                                                                                                                                                                                                                                                                                                                                                                                                                                                                                                                                                                                                                                                                                                                                              | CT21 W 🕓 53                                                                                                                                                                                                                                                                                                                                                                                                                                                                                                                                                                                                                                                                                                                                                                                                                                                                                                                                                                                                                                                                                                                                                                                                                                                                                                                                                                                                                                                                                                                                                                                                                                                                                                                                                                                                                                                                                                                                                                                                                                                                                                              | CT70 W <u>\$\bar{\bar{\bar{\bar{\bar{\bar{\bar{</u> | G                      |
| AA14 W 🕛 21                    | AG12 W 🕚 31                                                                                                                                                                                                                                                                                                                                                                                                                                                                                                                                                                                                                                                                                                                                                                                                                                                                                                                                                                                                                                                                                                                                                                                                                                                                                                                                                                                                                                                                                                                                                                                                                                                                                                                                                                                                                                                                                                                                                                                                                                                                                                                    | AT04 W 🕚 34                                                                                                                                                                                                                                                                                                                                                                                                                                                                                                                                                                                                                                                                                                                                                                                                                                                                                                                                                                                                                                                                                                                                                                                                                                                                                                                                                                                                                                                                                                                                                                                                                                                                                                                                                                                                                                                                                                                                                                                                                                                                                                              | CT22 W 🕚 50                                                                                                                                                                                                                                                                                                                                                                                                                                                                                                                                                                                                                                                                                                                                                                                                                                                                                                                                                                                                                                                                                                                                                                                                                                                                                                                                                                                                                                                                                                                                                                                                                                                                                                                                                                                                                                                                                                                                                                                                                                                                                                              | CT71 W <u> </u>                                     | G0 W ✓ 23              |
| AA15 W 🕚 20                    | AG13 W 🕚 30                                                                                                                                                                                                                                                                                                                                                                                                                                                                                                                                                                                                                                                                                                                                                                                                                                                                                                                                                                                                                                                                                                                                                                                                                                                                                                                                                                                                                                                                                                                                                                                                                                                                                                                                                                                                                                                                                                                                                                                                                                                                                                                    | AT05 W \(\text{\text{\text{\text{\text{\text{\text{\text{\text{\text{\text{\text{\text{\text{\text{\text{\text{\text{\text{\text{\text{\text{\text{\text{\text{\text{\text{\text{\text{\text{\text{\text{\text{\text{\text{\text{\text{\text{\text{\text{\text{\text{\text{\text{\text{\text{\text{\text{\text{\text{\text{\text{\text{\text{\text{\text{\text{\text{\text{\text{\text{\text{\text{\text{\text{\text{\text{\text{\text{\text{\text{\text{\text{\text{\text{\text{\text{\text{\text{\text{\text{\text{\text{\text{\text{\text{\text{\text{\text{\text{\text{\text{\text{\text{\text{\text{\text{\text{\text{\text{\text{\text{\text{\text{\text{\text{\text{\text{\text{\text{\text{\text{\text{\text{\text{\tinx{\tiny{\tint{\text{\text{\text{\text{\text{\text{\text{\text{\text{\text{\text{\text{\text{\text{\text{\text{\text{\text{\text{\text{\text{\text{\text{\text{\text{\text{\text{\text{\text{\tinx{\tinx{\tinx{\tinx{\tinx{\tinx{\tinx{\text{\text{\text{\text{\text{\tinx{\tinx{\tinx{\tinx{\tinx{\tinx{\tinx{\tinx{\tinx{\tinx{\tinx{\tinx{\tinx{\tinx{\tinx{\tinx{\tinx{\tinx{\tinx{\tinx{\tinx{\tinx{\tinx{\tinx{\tinx{\tinx{\tinx{\tinx{\tinx{\tinx{\tinx{\tinx{\tinx{\tinx{\tinx{\tinx{\tinx{\tinx{\tinx{\tinx{\tinx{\tinx{\tinx{\tinx{\tinx{\tinx{\tinx{\tinx{\tinx{\tinx{\tinx{\tinx{\tinx{\tinx{\tinx{\tinx{\tinx{\tinx{\tinx{\tinx{\tinx{\tinx{\tinx{\tinx{\tinx{\tinx{\tinx{\tinx{\tinx{\tinx{\tinx{\tinx{\tinx{\tinx{\tinx{\tinx{\tinx{\tinx{\tinx{\tinx{\tinx{\tinx{\tinx{\tinx{\tinx{\tinx{\tinx{\tinx{\tinx{\tinx{\tinx{\tinx{\tinx{\tinx{\tinx{\tinx{\tinx{\tinx{\tinx{\tinx{\tinx{\tinx{\tinx{\tinx{\tinx{\tinx{\tinx{\tinx{\tinx{\tinx{\tinx{\tinx{\tinx{\tinx{\tinx{\tinx{\tinx{\tinx{\tinx{\tinx{\tinx{\tinx{\tinx{\tinx{\tinx{\tinx{\tinx{\tinx{\tinx{\tinx{\tinx{\tinx{\tinx{\tinx{\tinx{\tinx{\tinx{\tinx{\tinx{\tinx{\tinx{\tinx{\tinx{\tinx{\tinx{\tinx{\tinx{\tinx{\tinx{\tinx{\tinx{\tinx{\tinx{\tinx{\tinx{\tinx{\tinx{\tinx{\tinx{\tinx{\tinx{\tinx{\tinx{\tinx{\tinx{\tin\tii}\\ \tinx{\tinx{\tinx{\tinx{\tinx{\tinx{\tinx{\tinx{\tinx{\tinx{\tinx{\tinx{\ti | CT23 W 🕚 53                                                                                                                                                                                                                                                                                                                                                                                                                                                                                                                                                                                                                                                                                                                                                                                                                                                                                                                                                                                                                                                                                                                                                                                                                                                                                                                                                                                                                                                                                                                                                                                                                                                                                                                                                                                                                                                                                                                                                                                                                                                                                                              | CT72 W <u> </u>                                     | G2 W √ 82              |
| AA16 W 🕚 20                    | AG14 W 🕓 30                                                                                                                                                                                                                                                                                                                                                                                                                                                                                                                                                                                                                                                                                                                                                                                                                                                                                                                                                                                                                                                                                                                                                                                                                                                                                                                                                                                                                                                                                                                                                                                                                                                                                                                                                                                                                                                                                                                                                                                                                                                                                                                    | AT06 W <u>()</u> 35                                                                                                                                                                                                                                                                                                                                                                                                                                                                                                                                                                                                                                                                                                                                                                                                                                                                                                                                                                                                                                                                                                                                                                                                                                                                                                                                                                                                                                                                                                                                                                                                                                                                                                                                                                                                                                                                                                                                                                                                                                                                                                      | CT24 W 🕚 54                                                                                                                                                                                                                                                                                                                                                                                                                                                                                                                                                                                                                                                                                                                                                                                                                                                                                                                                                                                                                                                                                                                                                                                                                                                                                                                                                                                                                                                                                                                                                                                                                                                                                                                                                                                                                                                                                                                                                                                                                                                                                                              | CT73 W <b>(</b> 45                                  | G3 W \ 82              |
| AA17 W 🕚 26                    | AG15 W 🕓 30                                                                                                                                                                                                                                                                                                                                                                                                                                                                                                                                                                                                                                                                                                                                                                                                                                                                                                                                                                                                                                                                                                                                                                                                                                                                                                                                                                                                                                                                                                                                                                                                                                                                                                                                                                                                                                                                                                                                                                                                                                                                                                                    | AZ01 W 🕚 17                                                                                                                                                                                                                                                                                                                                                                                                                                                                                                                                                                                                                                                                                                                                                                                                                                                                                                                                                                                                                                                                                                                                                                                                                                                                                                                                                                                                                                                                                                                                                                                                                                                                                                                                                                                                                                                                                                                                                                                                                                                                                                              | CT25 W 🕚 53                                                                                                                                                                                                                                                                                                                                                                                                                                                                                                                                                                                                                                                                                                                                                                                                                                                                                                                                                                                                                                                                                                                                                                                                                                                                                                                                                                                                                                                                                                                                                                                                                                                                                                                                                                                                                                                                                                                                                                                                                                                                                                              | CT74 W <b>(</b> 45                                  | G4 W √ 49<br>G5 W √ 26 |
| AA18 W 🕦 23                    | AG16 W 🕚 32                                                                                                                                                                                                                                                                                                                                                                                                                                                                                                                                                                                                                                                                                                                                                                                                                                                                                                                                                                                                                                                                                                                                                                                                                                                                                                                                                                                                                                                                                                                                                                                                                                                                                                                                                                                                                                                                                                                                                                                                                                                                                                                    | AZ02 W <b>(</b> 17                                                                                                                                                                                                                                                                                                                                                                                                                                                                                                                                                                                                                                                                                                                                                                                                                                                                                                                                                                                                                                                                                                                                                                                                                                                                                                                                                                                                                                                                                                                                                                                                                                                                                                                                                                                                                                                                                                                                                                                                                                                                                                       | CT26 W <b>(</b> 53                                                                                                                                                                                                                                                                                                                                                                                                                                                                                                                                                                                                                                                                                                                                                                                                                                                                                                                                                                                                                                                                                                                                                                                                                                                                                                                                                                                                                                                                                                                                                                                                                                                                                                                                                                                                                                                                                                                                                                                                                                                                                                       | CT75 W <b>(</b> 50                                  | G6 W ✓ 39              |
| AA19 W <u>()</u> 23            | AG17 W 🕚 33                                                                                                                                                                                                                                                                                                                                                                                                                                                                                                                                                                                                                                                                                                                                                                                                                                                                                                                                                                                                                                                                                                                                                                                                                                                                                                                                                                                                                                                                                                                                                                                                                                                                                                                                                                                                                                                                                                                                                                                                                                                                                                                    | AZ03 W ( 17                                                                                                                                                                                                                                                                                                                                                                                                                                                                                                                                                                                                                                                                                                                                                                                                                                                                                                                                                                                                                                                                                                                                                                                                                                                                                                                                                                                                                                                                                                                                                                                                                                                                                                                                                                                                                                                                                                                                                                                                                                                                                                              | CT27 W () 49                                                                                                                                                                                                                                                                                                                                                                                                                                                                                                                                                                                                                                                                                                                                                                                                                                                                                                                                                                                                                                                                                                                                                                                                                                                                                                                                                                                                                                                                                                                                                                                                                                                                                                                                                                                                                                                                                                                                                                                                                                                                                                             | CT76 W <b>(</b> 47                                  | G0 VV V 33             |
| AA20 W 🕓 24                    | AG18 W 🕚 29                                                                                                                                                                                                                                                                                                                                                                                                                                                                                                                                                                                                                                                                                                                                                                                                                                                                                                                                                                                                                                                                                                                                                                                                                                                                                                                                                                                                                                                                                                                                                                                                                                                                                                                                                                                                                                                                                                                                                                                                                                                                                                                    | AZ04 W <u>()</u> 17                                                                                                                                                                                                                                                                                                                                                                                                                                                                                                                                                                                                                                                                                                                                                                                                                                                                                                                                                                                                                                                                                                                                                                                                                                                                                                                                                                                                                                                                                                                                                                                                                                                                                                                                                                                                                                                                                                                                                                                                                                                                                                      | CT28 W () 48                                                                                                                                                                                                                                                                                                                                                                                                                                                                                                                                                                                                                                                                                                                                                                                                                                                                                                                                                                                                                                                                                                                                                                                                                                                                                                                                                                                                                                                                                                                                                                                                                                                                                                                                                                                                                                                                                                                                                                                                                                                                                                             | CT77 W 0 50                                         | H                      |
| AA21 W 🕦 24                    | AG19 W ( 32                                                                                                                                                                                                                                                                                                                                                                                                                                                                                                                                                                                                                                                                                                                                                                                                                                                                                                                                                                                                                                                                                                                                                                                                                                                                                                                                                                                                                                                                                                                                                                                                                                                                                                                                                                                                                                                                                                                                                                                                                                                                                                                    | AZ05 W ( 17                                                                                                                                                                                                                                                                                                                                                                                                                                                                                                                                                                                                                                                                                                                                                                                                                                                                                                                                                                                                                                                                                                                                                                                                                                                                                                                                                                                                                                                                                                                                                                                                                                                                                                                                                                                                                                                                                                                                                                                                                                                                                                              | CT29 W (\) 53                                                                                                                                                                                                                                                                                                                                                                                                                                                                                                                                                                                                                                                                                                                                                                                                                                                                                                                                                                                                                                                                                                                                                                                                                                                                                                                                                                                                                                                                                                                                                                                                                                                                                                                                                                                                                                                                                                                                                                                                                                                                                                            | CT78 W 0 51                                         | H1                     |
| AB02 W () 13                   | AG20 W © 29                                                                                                                                                                                                                                                                                                                                                                                                                                                                                                                                                                                                                                                                                                                                                                                                                                                                                                                                                                                                                                                                                                                                                                                                                                                                                                                                                                                                                                                                                                                                                                                                                                                                                                                                                                                                                                                                                                                                                                                                                                                                                                                    | AZ06 W ( 15                                                                                                                                                                                                                                                                                                                                                                                                                                                                                                                                                                                                                                                                                                                                                                                                                                                                                                                                                                                                                                                                                                                                                                                                                                                                                                                                                                                                                                                                                                                                                                                                                                                                                                                                                                                                                                                                                                                                                                                                                                                                                                              | CT30 W () 49                                                                                                                                                                                                                                                                                                                                                                                                                                                                                                                                                                                                                                                                                                                                                                                                                                                                                                                                                                                                                                                                                                                                                                                                                                                                                                                                                                                                                                                                                                                                                                                                                                                                                                                                                                                                                                                                                                                                                                                                                                                                                                             | CT79 W 0 47                                         | H4 W <b>√</b> 39       |
| AB03 W 13                      | AG21 W 0 32                                                                                                                                                                                                                                                                                                                                                                                                                                                                                                                                                                                                                                                                                                                                                                                                                                                                                                                                                                                                                                                                                                                                                                                                                                                                                                                                                                                                                                                                                                                                                                                                                                                                                                                                                                                                                                                                                                                                                                                                                                                                                                                    | AZ07 W ( 15                                                                                                                                                                                                                                                                                                                                                                                                                                                                                                                                                                                                                                                                                                                                                                                                                                                                                                                                                                                                                                                                                                                                                                                                                                                                                                                                                                                                                                                                                                                                                                                                                                                                                                                                                                                                                                                                                                                                                                                                                                                                                                              | CT31 W (5 52                                                                                                                                                                                                                                                                                                                                                                                                                                                                                                                                                                                                                                                                                                                                                                                                                                                                                                                                                                                                                                                                                                                                                                                                                                                                                                                                                                                                                                                                                                                                                                                                                                                                                                                                                                                                                                                                                                                                                                                                                                                                                                             | CT80 W () 49                                        | H5 W <b>√</b> 55       |
| AB05 W ✓ 12                    | AL01 F ( 73                                                                                                                                                                                                                                                                                                                                                                                                                                                                                                                                                                                                                                                                                                                                                                                                                                                                                                                                                                                                                                                                                                                                                                                                                                                                                                                                                                                                                                                                                                                                                                                                                                                                                                                                                                                                                                                                                                                                                                                                                                                                                                                    | AZ08 W (15                                                                                                                                                                                                                                                                                                                                                                                                                                                                                                                                                                                                                                                                                                                                                                                                                                                                                                                                                                                                                                                                                                                                                                                                                                                                                                                                                                                                                                                                                                                                                                                                                                                                                                                                                                                                                                                                                                                                                                                                                                                                                                               | CT32 W ( 45                                                                                                                                                                                                                                                                                                                                                                                                                                                                                                                                                                                                                                                                                                                                                                                                                                                                                                                                                                                                                                                                                                                                                                                                                                                                                                                                                                                                                                                                                                                                                                                                                                                                                                                                                                                                                                                                                                                                                                                                                                                                                                              | CT81 W (5 49                                        | H6 W <b>√</b> 82       |
| AB06 W () 13                   | AL02 W ① 34                                                                                                                                                                                                                                                                                                                                                                                                                                                                                                                                                                                                                                                                                                                                                                                                                                                                                                                                                                                                                                                                                                                                                                                                                                                                                                                                                                                                                                                                                                                                                                                                                                                                                                                                                                                                                                                                                                                                                                                                                                                                                                                    | AZ09 W ( 16                                                                                                                                                                                                                                                                                                                                                                                                                                                                                                                                                                                                                                                                                                                                                                                                                                                                                                                                                                                                                                                                                                                                                                                                                                                                                                                                                                                                                                                                                                                                                                                                                                                                                                                                                                                                                                                                                                                                                                                                                                                                                                              | CT34 W ( 48                                                                                                                                                                                                                                                                                                                                                                                                                                                                                                                                                                                                                                                                                                                                                                                                                                                                                                                                                                                                                                                                                                                                                                                                                                                                                                                                                                                                                                                                                                                                                                                                                                                                                                                                                                                                                                                                                                                                                                                                                                                                                                              | CT82 W © 54<br>CT83 W © 47                          | H7 W <b>√ 41</b>       |
| AB07 W (\) 13<br>AC01 W (\) 13 | AL03 M ( 72<br>AL04 W ( 33                                                                                                                                                                                                                                                                                                                                                                                                                                                                                                                                                                                                                                                                                                                                                                                                                                                                                                                                                                                                                                                                                                                                                                                                                                                                                                                                                                                                                                                                                                                                                                                                                                                                                                                                                                                                                                                                                                                                                                                                                                                                                                     | AZ10 W ( 16                                                                                                                                                                                                                                                                                                                                                                                                                                                                                                                                                                                                                                                                                                                                                                                                                                                                                                                                                                                                                                                                                                                                                                                                                                                                                                                                                                                                                                                                                                                                                                                                                                                                                                                                                                                                                                                                                                                                                                                                                                                                                                              | CT34 W \( \text{ \text{\text{\text{\text{\text{\text{\text{\text{\text{\text{\text{\text{\text{\text{\text{\text{\text{\text{\text{\text{\text{\text{\text{\text{\text{\text{\text{\text{\text{\text{\text{\text{\text{\text{\text{\text{\text{\text{\text{\text{\text{\text{\text{\text{\text{\text{\text{\text{\text{\text{\text{\text{\text{\text{\text{\text{\text{\text{\text{\text{\text{\text{\text{\text{\text{\text{\text{\text{\text{\text{\text{\text{\text{\text{\text{\text{\text{\text{\text{\text{\text{\text{\text{\text{\text{\text{\text{\text{\text{\text{\text{\text{\text{\text{\text{\text{\text{\text{\text{\text{\text{\text{\text{\text{\text{\text{\text{\text{\text{\text{\text{\text{\text{\text{\text{\text{\text{\text{\text{\text{\text{\text{\text{\text{\text{\text{\text{\text{\text{\text{\text{\text{\text{\text{\text{\tint{\text{\text{\text{\text{\text{\text{\text{\text{\text{\text{\text{\text{\text{\text{\text{\text{\text{\text{\text{\text{\text{\text{\text{\text{\text{\tint{\text{\text{\text{\text{\text{\tin}\text{\text{\text{\text{\text{\text{\text{\text{\text{\text{\text{\text{\text{\text{\text{\text{\text{\text{\text{\text{\text{\text{\tint{\text{\text{\text{\tint{\text{\text{\text{\text{\text{\tint{\text{\text{\text{\text{\text{\text{\text{\text{\text{\tint{\text{\text{\text{\text{\text{\text{\text{\text{\text{\text{\text{\text{\text{\text{\text{\text{\text{\text{\text{\text{\text{\text{\text{\text{\text{\text{\text{\text{\text{\text{\text{\text{\tint{\text{\text{\text{\text{\text{\text{\text{\text{\text{\tilit{\text{\tint{\text{\tilit{\text{\text{\text{\tilit{\text{\text{\tinit}\text{\text{\text{\text{\text{\text{\tilit{\text{\text{\text{\text{\text{\text{\text{\text{\text{\text{\text{\text{\text{\text{\text{\text{\text{\text{\text{\text{\text{\text{\texi}\text{\text{\text{\text{\text{\text{\text{\text{\text{\text{\ti}}\\tint{\text{\text{\texi}\text{\text{\text{\texi}\text{\text{\text{\text{\texi}\text{\text{\texi{\texi}\tilit{\text{\text{\tetit}}}\tint{\text{\tiint{\text{\tiint{\text{\texi}\text{\ti | CT84 W (\cdot 48)                                   | H8 W <b>√</b> 41       |
| AC02 W ( 13                    | AL05 M © 72                                                                                                                                                                                                                                                                                                                                                                                                                                                                                                                                                                                                                                                                                                                                                                                                                                                                                                                                                                                                                                                                                                                                                                                                                                                                                                                                                                                                                                                                                                                                                                                                                                                                                                                                                                                                                                                                                                                                                                                                                                                                                                                    | В                                                                                                                                                                                                                                                                                                                                                                                                                                                                                                                                                                                                                                                                                                                                                                                                                                                                                                                                                                                                                                                                                                                                                                                                                                                                                                                                                                                                                                                                                                                                                                                                                                                                                                                                                                                                                                                                                                                                                                                                                                                                                                                        | CT36 W () 52                                                                                                                                                                                                                                                                                                                                                                                                                                                                                                                                                                                                                                                                                                                                                                                                                                                                                                                                                                                                                                                                                                                                                                                                                                                                                                                                                                                                                                                                                                                                                                                                                                                                                                                                                                                                                                                                                                                                                                                                                                                                                                             | CT85 W () 53                                        | H10 W ✓ 39             |
| AC03 W ( 13                    | AL06 W ( 33                                                                                                                                                                                                                                                                                                                                                                                                                                                                                                                                                                                                                                                                                                                                                                                                                                                                                                                                                                                                                                                                                                                                                                                                                                                                                                                                                                                                                                                                                                                                                                                                                                                                                                                                                                                                                                                                                                                                                                                                                                                                                                                    | B1 W √ 52                                                                                                                                                                                                                                                                                                                                                                                                                                                                                                                                                                                                                                                                                                                                                                                                                                                                                                                                                                                                                                                                                                                                                                                                                                                                                                                                                                                                                                                                                                                                                                                                                                                                                                                                                                                                                                                                                                                                                                                                                                                                                                                | CT37 W () 51                                                                                                                                                                                                                                                                                                                                                                                                                                                                                                                                                                                                                                                                                                                                                                                                                                                                                                                                                                                                                                                                                                                                                                                                                                                                                                                                                                                                                                                                                                                                                                                                                                                                                                                                                                                                                                                                                                                                                                                                                                                                                                             | CT86 W © 54                                         | H50 W ✓ 37             |
| AC04 W ( 13                    | AL07 F \( \text{\text{\text{\text{\text{\text{\text{\text{\text{\text{\text{\text{\text{\text{\text{\text{\text{\text{\text{\text{\text{\text{\text{\text{\text{\text{\text{\text{\text{\text{\text{\text{\text{\text{\text{\text{\text{\text{\text{\text{\text{\text{\text{\text{\text{\text{\text{\text{\text{\text{\text{\text{\text{\text{\text{\text{\text{\text{\text{\text{\text{\text{\text{\text{\text{\text{\text{\text{\text{\text{\text{\text{\text{\text{\text{\text{\text{\text{\text{\text{\text{\text{\text{\text{\text{\text{\text{\text{\text{\text{\text{\text{\text{\text{\text{\text{\text{\text{\text{\text{\text{\text{\text{\text{\text{\text{\text{\text{\text{\text{\text{\text{\text{\text{\text{\text{\text{\text{\text{\text{\text{\text{\text{\text{\text{\text{\text{\text{\text{\text{\text{\text{\text{\text{\text{\text{\text{\text{\text{\text{\text{\text{\text{\text{\text{\text{\text{\text{\text{\text{\text{\text{\text{\text{\text{\text{\text{\text{\text{\text{\text{\text{\text{\text{\text{\text{\text{\text{\text{\text{\text{\text{\text{\text{\text{\text{\text{\text{\text{\tint{\text{\text{\text{\text{\tint{\text{\text{\tint{\text{\text{\text{\tint{\text{\tint{\text{\tint{\text{\text{\tint{\tint{\text{\tint{\text{\tint{\text{\tint{\text{\tint{\text{\tint{\text{\tint{\text{\tint{\tint{\tint{\tint{\tint{\text{\tint{\tint{\tint{\tint{\tint{\tint{\tint{\tint{\tint{\text{\tint{\tint{\tint{\text{\tint{\tint{\tint{\tint{\tint{\tint{\text{\tint{\tint{\tint{\tint{\tint{\tint{\tint{\tint{\tint{\tint{\tint{\tint{\tint{\tint{\tint{\tinit{\tint{\tinit{\text{\tinit{\text{\tinit{\text{\tinit}\tint{\tinit{\tinit{\tinit{\tinit{\tinit{\tinit{\tinit{\tinit{\tinit{\tinit{\tinit{\tinit{\tinit{\tinit{\tinit{\tinit{\tinit{\tinit{\tinit{\tinit{\tinit{\tinit{\tinit{\tinit{\tinit{\tinit{\tinit{\tinit{\tinit{\tinit{\tinit{\tinit{\tinit{\tiin}\tinit{\tiit{\tiint{\tiinit{\tiin}\tinit{\tiin}\tinit{\tiin}\tiin}\tiin}\tinit{\tiint{\tiinit{\tiin}\tiint{\tiinit{\tiinit{\tiinit{\tiinit{\tiinit{\tiinit{\tiinit{\tiinit{\tiin\tii}}\\tiinit{\tiin}\tiin}\ | B3 W ✓ 50                                                                                                                                                                                                                                                                                                                                                                                                                                                                                                                                                                                                                                                                                                                                                                                                                                                                                                                                                                                                                                                                                                                                                                                                                                                                                                                                                                                                                                                                                                                                                                                                                                                                                                                                                                                                                                                                                                                                                                                                                                                                                                                | CT38 W () 51                                                                                                                                                                                                                                                                                                                                                                                                                                                                                                                                                                                                                                                                                                                                                                                                                                                                                                                                                                                                                                                                                                                                                                                                                                                                                                                                                                                                                                                                                                                                                                                                                                                                                                                                                                                                                                                                                                                                                                                                                                                                                                             | CT87 W () 50                                        |                        |
| AD01 W () 43                   | AL08 W ( 32                                                                                                                                                                                                                                                                                                                                                                                                                                                                                                                                                                                                                                                                                                                                                                                                                                                                                                                                                                                                                                                                                                                                                                                                                                                                                                                                                                                                                                                                                                                                                                                                                                                                                                                                                                                                                                                                                                                                                                                                                                                                                                                    | B4                                                                                                                                                                                                                                                                                                                                                                                                                                                                                                                                                                                                                                                                                                                                                                                                                                                                                                                                                                                                                                                                                                                                                                                                                                                                                                                                                                                                                                                                                                                                                                                                                                                                                                                                                                                                                                                                                                                                                                                                                                                                                                                       | CT39 W () 47                                                                                                                                                                                                                                                                                                                                                                                                                                                                                                                                                                                                                                                                                                                                                                                                                                                                                                                                                                                                                                                                                                                                                                                                                                                                                                                                                                                                                                                                                                                                                                                                                                                                                                                                                                                                                                                                                                                                                                                                                                                                                                             | CT88 W                                              | I6 W <b>√</b> 82       |
| AD02 W ( 43                    | AL09 F 🕓 74                                                                                                                                                                                                                                                                                                                                                                                                                                                                                                                                                                                                                                                                                                                                                                                                                                                                                                                                                                                                                                                                                                                                                                                                                                                                                                                                                                                                                                                                                                                                                                                                                                                                                                                                                                                                                                                                                                                                                                                                                                                                                                                    | B5 W <b>√</b> 50                                                                                                                                                                                                                                                                                                                                                                                                                                                                                                                                                                                                                                                                                                                                                                                                                                                                                                                                                                                                                                                                                                                                                                                                                                                                                                                                                                                                                                                                                                                                                                                                                                                                                                                                                                                                                                                                                                                                                                                                                                                                                                         | CT40 W () 48                                                                                                                                                                                                                                                                                                                                                                                                                                                                                                                                                                                                                                                                                                                                                                                                                                                                                                                                                                                                                                                                                                                                                                                                                                                                                                                                                                                                                                                                                                                                                                                                                                                                                                                                                                                                                                                                                                                                                                                                                                                                                                             | CT89 W <u>()</u> 53                                 | 17 W √ 53              |
| AD03 W 0 42                    | AL10 W 🕓 32                                                                                                                                                                                                                                                                                                                                                                                                                                                                                                                                                                                                                                                                                                                                                                                                                                                                                                                                                                                                                                                                                                                                                                                                                                                                                                                                                                                                                                                                                                                                                                                                                                                                                                                                                                                                                                                                                                                                                                                                                                                                                                                    | B6 W <b>√</b> 82                                                                                                                                                                                                                                                                                                                                                                                                                                                                                                                                                                                                                                                                                                                                                                                                                                                                                                                                                                                                                                                                                                                                                                                                                                                                                                                                                                                                                                                                                                                                                                                                                                                                                                                                                                                                                                                                                                                                                                                                                                                                                                         | CT41 W 0 50                                                                                                                                                                                                                                                                                                                                                                                                                                                                                                                                                                                                                                                                                                                                                                                                                                                                                                                                                                                                                                                                                                                                                                                                                                                                                                                                                                                                                                                                                                                                                                                                                                                                                                                                                                                                                                                                                                                                                                                                                                                                                                              | CT90 W <u>0</u> 47                                  | 17                     |
| AD04 W 🕚 42                    | AL11 F 🕚 73                                                                                                                                                                                                                                                                                                                                                                                                                                                                                                                                                                                                                                                                                                                                                                                                                                                                                                                                                                                                                                                                                                                                                                                                                                                                                                                                                                                                                                                                                                                                                                                                                                                                                                                                                                                                                                                                                                                                                                                                                                                                                                                    | B8 W <b>√ 2</b> 6                                                                                                                                                                                                                                                                                                                                                                                                                                                                                                                                                                                                                                                                                                                                                                                                                                                                                                                                                                                                                                                                                                                                                                                                                                                                                                                                                                                                                                                                                                                                                                                                                                                                                                                                                                                                                                                                                                                                                                                                                                                                                                        | CT42 W 🕚 51                                                                                                                                                                                                                                                                                                                                                                                                                                                                                                                                                                                                                                                                                                                                                                                                                                                                                                                                                                                                                                                                                                                                                                                                                                                                                                                                                                                                                                                                                                                                                                                                                                                                                                                                                                                                                                                                                                                                                                                                                                                                                                              | CT91 W <u>\$\bar{\sqrt{0}}\$ 45</u>                 | 110 W √ 82             |
| AD05 W 🕚 41                    | AL12 W 🕚 34                                                                                                                                                                                                                                                                                                                                                                                                                                                                                                                                                                                                                                                                                                                                                                                                                                                                                                                                                                                                                                                                                                                                                                                                                                                                                                                                                                                                                                                                                                                                                                                                                                                                                                                                                                                                                                                                                                                                                                                                                                                                                                                    | B9 W <b>√ 24</b>                                                                                                                                                                                                                                                                                                                                                                                                                                                                                                                                                                                                                                                                                                                                                                                                                                                                                                                                                                                                                                                                                                                                                                                                                                                                                                                                                                                                                                                                                                                                                                                                                                                                                                                                                                                                                                                                                                                                                                                                                                                                                                         | CT43 W <u>()</u> 53                                                                                                                                                                                                                                                                                                                                                                                                                                                                                                                                                                                                                                                                                                                                                                                                                                                                                                                                                                                                                                                                                                                                                                                                                                                                                                                                                                                                                                                                                                                                                                                                                                                                                                                                                                                                                                                                                                                                                                                                                                                                                                      | CT92 W <u> </u>                                     | I11 W √ 82             |
| AD06 W 🕚 38                    | AL13 F 🕓 73                                                                                                                                                                                                                                                                                                                                                                                                                                                                                                                                                                                                                                                                                                                                                                                                                                                                                                                                                                                                                                                                                                                                                                                                                                                                                                                                                                                                                                                                                                                                                                                                                                                                                                                                                                                                                                                                                                                                                                                                                                                                                                                    | B50 W <b>√</b> 16                                                                                                                                                                                                                                                                                                                                                                                                                                                                                                                                                                                                                                                                                                                                                                                                                                                                                                                                                                                                                                                                                                                                                                                                                                                                                                                                                                                                                                                                                                                                                                                                                                                                                                                                                                                                                                                                                                                                                                                                                                                                                                        | CT44 W 🕚 51                                                                                                                                                                                                                                                                                                                                                                                                                                                                                                                                                                                                                                                                                                                                                                                                                                                                                                                                                                                                                                                                                                                                                                                                                                                                                                                                                                                                                                                                                                                                                                                                                                                                                                                                                                                                                                                                                                                                                                                                                                                                                                              | CT93 W <b>○ 45</b>                                  | l12 W √ 82             |
| AD07 W 🕚 38                    | AL14 W 🖰 33                                                                                                                                                                                                                                                                                                                                                                                                                                                                                                                                                                                                                                                                                                                                                                                                                                                                                                                                                                                                                                                                                                                                                                                                                                                                                                                                                                                                                                                                                                                                                                                                                                                                                                                                                                                                                                                                                                                                                                                                                                                                                                                    |                                                                                                                                                                                                                                                                                                                                                                                                                                                                                                                                                                                                                                                                                                                                                                                                                                                                                                                                                                                                                                                                                                                                                                                                                                                                                                                                                                                                                                                                                                                                                                                                                                                                                                                                                                                                                                                                                                                                                                                                                                                                                                                          | CT45 W <u> </u>                                                                                                                                                                                                                                                                                                                                                                                                                                                                                                                                                                                                                                                                                                                                                                                                                                                                                                                                                                                                                                                                                                                                                                                                                                                                                                                                                                                                                                                                                                                                                                                                                                                                                                                                                                                                                                                                                                                                                                                                                                                                                                          | CT94 W <b>①</b> 47                                  | I13 W ✓ 51             |
| AD08 W 🕛 40                    | AL15 F 🕓 74                                                                                                                                                                                                                                                                                                                                                                                                                                                                                                                                                                                                                                                                                                                                                                                                                                                                                                                                                                                                                                                                                                                                                                                                                                                                                                                                                                                                                                                                                                                                                                                                                                                                                                                                                                                                                                                                                                                                                                                                                                                                                                                    | C                                                                                                                                                                                                                                                                                                                                                                                                                                                                                                                                                                                                                                                                                                                                                                                                                                                                                                                                                                                                                                                                                                                                                                                                                                                                                                                                                                                                                                                                                                                                                                                                                                                                                                                                                                                                                                                                                                                                                                                                                                                                                                                        | CT46 W 🕓 50                                                                                                                                                                                                                                                                                                                                                                                                                                                                                                                                                                                                                                                                                                                                                                                                                                                                                                                                                                                                                                                                                                                                                                                                                                                                                                                                                                                                                                                                                                                                                                                                                                                                                                                                                                                                                                                                                                                                                                                                                                                                                                              | CT95 W <b>U</b> 45                                  | I14 W <b>√</b> 48      |
| AD09 W 🕓 40                    | AL16 W 🕚 31                                                                                                                                                                                                                                                                                                                                                                                                                                                                                                                                                                                                                                                                                                                                                                                                                                                                                                                                                                                                                                                                                                                                                                                                                                                                                                                                                                                                                                                                                                                                                                                                                                                                                                                                                                                                                                                                                                                                                                                                                                                                                                                    | C1 W 🗸 82                                                                                                                                                                                                                                                                                                                                                                                                                                                                                                                                                                                                                                                                                                                                                                                                                                                                                                                                                                                                                                                                                                                                                                                                                                                                                                                                                                                                                                                                                                                                                                                                                                                                                                                                                                                                                                                                                                                                                                                                                                                                                                                | CT47 W 🕓 49                                                                                                                                                                                                                                                                                                                                                                                                                                                                                                                                                                                                                                                                                                                                                                                                                                                                                                                                                                                                                                                                                                                                                                                                                                                                                                                                                                                                                                                                                                                                                                                                                                                                                                                                                                                                                                                                                                                                                                                                                                                                                                              | CT96 W <b>47</b>                                    | I15 W <b>√ 27</b>      |
| AD10 W <u> </u>                | AL17 F 🕚 74                                                                                                                                                                                                                                                                                                                                                                                                                                                                                                                                                                                                                                                                                                                                                                                                                                                                                                                                                                                                                                                                                                                                                                                                                                                                                                                                                                                                                                                                                                                                                                                                                                                                                                                                                                                                                                                                                                                                                                                                                                                                                                                    | C2 W 🗸 82                                                                                                                                                                                                                                                                                                                                                                                                                                                                                                                                                                                                                                                                                                                                                                                                                                                                                                                                                                                                                                                                                                                                                                                                                                                                                                                                                                                                                                                                                                                                                                                                                                                                                                                                                                                                                                                                                                                                                                                                                                                                                                                | CT48 W 🕚 50                                                                                                                                                                                                                                                                                                                                                                                                                                                                                                                                                                                                                                                                                                                                                                                                                                                                                                                                                                                                                                                                                                                                                                                                                                                                                                                                                                                                                                                                                                                                                                                                                                                                                                                                                                                                                                                                                                                                                                                                                                                                                                              | CT97 W <u>\$\bar{\sqrt{0}}\$</u> 50                 |                        |
| AD11 W 🕚 36                    | AL18 W 🕚 33                                                                                                                                                                                                                                                                                                                                                                                                                                                                                                                                                                                                                                                                                                                                                                                                                                                                                                                                                                                                                                                                                                                                                                                                                                                                                                                                                                                                                                                                                                                                                                                                                                                                                                                                                                                                                                                                                                                                                                                                                                                                                                                    | C3 W <b>√</b> 82                                                                                                                                                                                                                                                                                                                                                                                                                                                                                                                                                                                                                                                                                                                                                                                                                                                                                                                                                                                                                                                                                                                                                                                                                                                                                                                                                                                                                                                                                                                                                                                                                                                                                                                                                                                                                                                                                                                                                                                                                                                                                                         | CT49 W 🕚 49                                                                                                                                                                                                                                                                                                                                                                                                                                                                                                                                                                                                                                                                                                                                                                                                                                                                                                                                                                                                                                                                                                                                                                                                                                                                                                                                                                                                                                                                                                                                                                                                                                                                                                                                                                                                                                                                                                                                                                                                                                                                                                              | CT98 W 🕚 51                                         | J                      |
| AF01 W 🕚 18                    | AL19 F 🕓 74                                                                                                                                                                                                                                                                                                                                                                                                                                                                                                                                                                                                                                                                                                                                                                                                                                                                                                                                                                                                                                                                                                                                                                                                                                                                                                                                                                                                                                                                                                                                                                                                                                                                                                                                                                                                                                                                                                                                                                                                                                                                                                                    | CT01 W 🕚 50                                                                                                                                                                                                                                                                                                                                                                                                                                                                                                                                                                                                                                                                                                                                                                                                                                                                                                                                                                                                                                                                                                                                                                                                                                                                                                                                                                                                                                                                                                                                                                                                                                                                                                                                                                                                                                                                                                                                                                                                                                                                                                              | CT50 W <b>(</b> 55                                                                                                                                                                                                                                                                                                                                                                                                                                                                                                                                                                                                                                                                                                                                                                                                                                                                                                                                                                                                                                                                                                                                                                                                                                                                                                                                                                                                                                                                                                                                                                                                                                                                                                                                                                                                                                                                                                                                                                                                                                                                                                       | CT99 W <b>51</b>                                    | J2 W 🗸 10              |
| AF02 W <b>(</b> ) 18           | AL20 W 🕚 34                                                                                                                                                                                                                                                                                                                                                                                                                                                                                                                                                                                                                                                                                                                                                                                                                                                                                                                                                                                                                                                                                                                                                                                                                                                                                                                                                                                                                                                                                                                                                                                                                                                                                                                                                                                                                                                                                                                                                                                                                                                                                                                    | CT02 W 🕚 52                                                                                                                                                                                                                                                                                                                                                                                                                                                                                                                                                                                                                                                                                                                                                                                                                                                                                                                                                                                                                                                                                                                                                                                                                                                                                                                                                                                                                                                                                                                                                                                                                                                                                                                                                                                                                                                                                                                                                                                                                                                                                                              | CT51 W <b>(</b> 49                                                                                                                                                                                                                                                                                                                                                                                                                                                                                                                                                                                                                                                                                                                                                                                                                                                                                                                                                                                                                                                                                                                                                                                                                                                                                                                                                                                                                                                                                                                                                                                                                                                                                                                                                                                                                                                                                                                                                                                                                                                                                                       | CT100 W <u>46</u>                                   | J3 SC √ 7              |
| AF03 W 🕛 18                    | AL21 W 0 34                                                                                                                                                                                                                                                                                                                                                                                                                                                                                                                                                                                                                                                                                                                                                                                                                                                                                                                                                                                                                                                                                                                                                                                                                                                                                                                                                                                                                                                                                                                                                                                                                                                                                                                                                                                                                                                                                                                                                                                                                                                                                                                    | CT03 W ( 45                                                                                                                                                                                                                                                                                                                                                                                                                                                                                                                                                                                                                                                                                                                                                                                                                                                                                                                                                                                                                                                                                                                                                                                                                                                                                                                                                                                                                                                                                                                                                                                                                                                                                                                                                                                                                                                                                                                                                                                                                                                                                                              | CT52 W () 55                                                                                                                                                                                                                                                                                                                                                                                                                                                                                                                                                                                                                                                                                                                                                                                                                                                                                                                                                                                                                                                                                                                                                                                                                                                                                                                                                                                                                                                                                                                                                                                                                                                                                                                                                                                                                                                                                                                                                                                                                                                                                                             | CT101 W ( 47                                        | J4 SC \ 84             |
| AF04 W 🕚 18                    | AL22 W 🕚 34                                                                                                                                                                                                                                                                                                                                                                                                                                                                                                                                                                                                                                                                                                                                                                                                                                                                                                                                                                                                                                                                                                                                                                                                                                                                                                                                                                                                                                                                                                                                                                                                                                                                                                                                                                                                                                                                                                                                                                                                                                                                                                                    | CT04 W ( 55                                                                                                                                                                                                                                                                                                                                                                                                                                                                                                                                                                                                                                                                                                                                                                                                                                                                                                                                                                                                                                                                                                                                                                                                                                                                                                                                                                                                                                                                                                                                                                                                                                                                                                                                                                                                                                                                                                                                                                                                                                                                                                              | CT53 W 🕚 51                                                                                                                                                                                                                                                                                                                                                                                                                                                                                                                                                                                                                                                                                                                                                                                                                                                                                                                                                                                                                                                                                                                                                                                                                                                                                                                                                                                                                                                                                                                                                                                                                                                                                                                                                                                                                                                                                                                                                                                                                                                                                                              | CT102 W () 45                                       | J5                     |