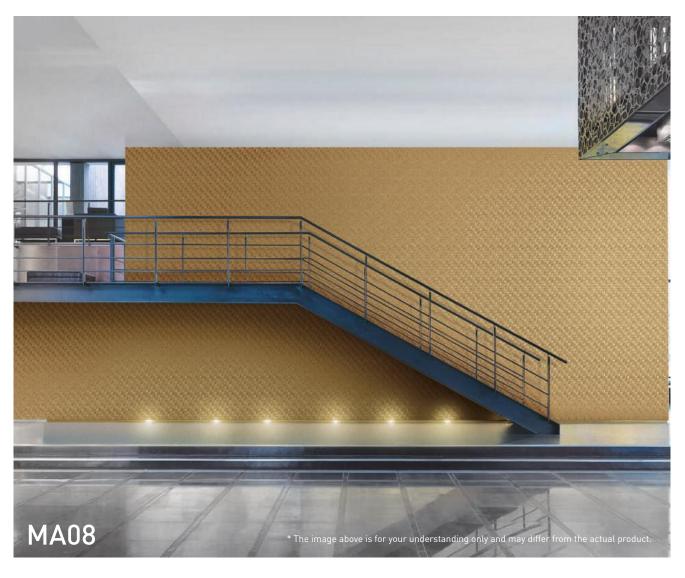

WHY REPLACE WHEN YOU CAN UPGRADE?

| ۸                              | Δ                                                                                                                                                                                                                                                                                                                                                                                                                                                                                                                                                                                                                                                                                                                                                                                                                                                                                                                                                                                                                                                                                                                                                                                                                                                                                                                                                                                                                                                                                                                                                                                                                                                                                                                                                                                                                                                                                                                                                                                                                                                                                                                              | ٨                                                                                                                                                                                                                                                                                                                                                                                                                                                                                                                                                                                                                                                                                                                                                                                                                                                                                                                                                                                                                                                                                                                                                                                                                                                                                                                                                                                                                                                                                                                                                                                                                                                                                                                                                                                                                                                                                                                                                                                                                                                                                                                        | С                                                                                                                                                                                                                                                                                                                                                                                                                                                                                                                                                                                                                                                                                                                                                                                                                                                                                                                                                                                                                                                                                                                                                                                                                                                                                                                                                                                                                                                                                                                                                                                                                                                                                                                                                                                                                                                                                                                                                                                                                                                                                                                        | С                                                   | D                      |
|--------------------------------|--------------------------------------------------------------------------------------------------------------------------------------------------------------------------------------------------------------------------------------------------------------------------------------------------------------------------------------------------------------------------------------------------------------------------------------------------------------------------------------------------------------------------------------------------------------------------------------------------------------------------------------------------------------------------------------------------------------------------------------------------------------------------------------------------------------------------------------------------------------------------------------------------------------------------------------------------------------------------------------------------------------------------------------------------------------------------------------------------------------------------------------------------------------------------------------------------------------------------------------------------------------------------------------------------------------------------------------------------------------------------------------------------------------------------------------------------------------------------------------------------------------------------------------------------------------------------------------------------------------------------------------------------------------------------------------------------------------------------------------------------------------------------------------------------------------------------------------------------------------------------------------------------------------------------------------------------------------------------------------------------------------------------------------------------------------------------------------------------------------------------------|--------------------------------------------------------------------------------------------------------------------------------------------------------------------------------------------------------------------------------------------------------------------------------------------------------------------------------------------------------------------------------------------------------------------------------------------------------------------------------------------------------------------------------------------------------------------------------------------------------------------------------------------------------------------------------------------------------------------------------------------------------------------------------------------------------------------------------------------------------------------------------------------------------------------------------------------------------------------------------------------------------------------------------------------------------------------------------------------------------------------------------------------------------------------------------------------------------------------------------------------------------------------------------------------------------------------------------------------------------------------------------------------------------------------------------------------------------------------------------------------------------------------------------------------------------------------------------------------------------------------------------------------------------------------------------------------------------------------------------------------------------------------------------------------------------------------------------------------------------------------------------------------------------------------------------------------------------------------------------------------------------------------------------------------------------------------------------------------------------------------------|--------------------------------------------------------------------------------------------------------------------------------------------------------------------------------------------------------------------------------------------------------------------------------------------------------------------------------------------------------------------------------------------------------------------------------------------------------------------------------------------------------------------------------------------------------------------------------------------------------------------------------------------------------------------------------------------------------------------------------------------------------------------------------------------------------------------------------------------------------------------------------------------------------------------------------------------------------------------------------------------------------------------------------------------------------------------------------------------------------------------------------------------------------------------------------------------------------------------------------------------------------------------------------------------------------------------------------------------------------------------------------------------------------------------------------------------------------------------------------------------------------------------------------------------------------------------------------------------------------------------------------------------------------------------------------------------------------------------------------------------------------------------------------------------------------------------------------------------------------------------------------------------------------------------------------------------------------------------------------------------------------------------------------------------------------------------------------------------------------------------------|-----------------------------------------------------|------------------------|
| Α                              | Α                                                                                                                                                                                                                                                                                                                                                                                                                                                                                                                                                                                                                                                                                                                                                                                                                                                                                                                                                                                                                                                                                                                                                                                                                                                                                                                                                                                                                                                                                                                                                                                                                                                                                                                                                                                                                                                                                                                                                                                                                                                                                                                              | A                                                                                                                                                                                                                                                                                                                                                                                                                                                                                                                                                                                                                                                                                                                                                                                                                                                                                                                                                                                                                                                                                                                                                                                                                                                                                                                                                                                                                                                                                                                                                                                                                                                                                                                                                                                                                                                                                                                                                                                                                                                                                                                        | C                                                                                                                                                                                                                                                                                                                                                                                                                                                                                                                                                                                                                                                                                                                                                                                                                                                                                                                                                                                                                                                                                                                                                                                                                                                                                                                                                                                                                                                                                                                                                                                                                                                                                                                                                                                                                                                                                                                                                                                                                                                                                                                        |                                                     | D                      |
| A1 W \ 54                      | AF05 W ( 18                                                                                                                                                                                                                                                                                                                                                                                                                                                                                                                                                                                                                                                                                                                                                                                                                                                                                                                                                                                                                                                                                                                                                                                                                                                                                                                                                                                                                                                                                                                                                                                                                                                                                                                                                                                                                                                                                                                                                                                                                                                                                                                    | AL23 W ( 31                                                                                                                                                                                                                                                                                                                                                                                                                                                                                                                                                                                                                                                                                                                                                                                                                                                                                                                                                                                                                                                                                                                                                                                                                                                                                                                                                                                                                                                                                                                                                                                                                                                                                                                                                                                                                                                                                                                                                                                                                                                                                                              | CT05 W © 52                                                                                                                                                                                                                                                                                                                                                                                                                                                                                                                                                                                                                                                                                                                                                                                                                                                                                                                                                                                                                                                                                                                                                                                                                                                                                                                                                                                                                                                                                                                                                                                                                                                                                                                                                                                                                                                                                                                                                                                                                                                                                                              | CT54 W 0 52                                         | D1 W \ 54              |
| A2 W \ 82                      | AF06 W 0 18                                                                                                                                                                                                                                                                                                                                                                                                                                                                                                                                                                                                                                                                                                                                                                                                                                                                                                                                                                                                                                                                                                                                                                                                                                                                                                                                                                                                                                                                                                                                                                                                                                                                                                                                                                                                                                                                                                                                                                                                                                                                                                                    | AL24 W () 32                                                                                                                                                                                                                                                                                                                                                                                                                                                                                                                                                                                                                                                                                                                                                                                                                                                                                                                                                                                                                                                                                                                                                                                                                                                                                                                                                                                                                                                                                                                                                                                                                                                                                                                                                                                                                                                                                                                                                                                                                                                                                                             | CT06 W ( 48                                                                                                                                                                                                                                                                                                                                                                                                                                                                                                                                                                                                                                                                                                                                                                                                                                                                                                                                                                                                                                                                                                                                                                                                                                                                                                                                                                                                                                                                                                                                                                                                                                                                                                                                                                                                                                                                                                                                                                                                                                                                                                              | CT55 W (5 54                                        | D2 W \ 82              |
| A3 W \ 82                      | AF07 W 0 18                                                                                                                                                                                                                                                                                                                                                                                                                                                                                                                                                                                                                                                                                                                                                                                                                                                                                                                                                                                                                                                                                                                                                                                                                                                                                                                                                                                                                                                                                                                                                                                                                                                                                                                                                                                                                                                                                                                                                                                                                                                                                                                    | AL25 W (5) 34                                                                                                                                                                                                                                                                                                                                                                                                                                                                                                                                                                                                                                                                                                                                                                                                                                                                                                                                                                                                                                                                                                                                                                                                                                                                                                                                                                                                                                                                                                                                                                                                                                                                                                                                                                                                                                                                                                                                                                                                                                                                                                            | CT07 W ( 49                                                                                                                                                                                                                                                                                                                                                                                                                                                                                                                                                                                                                                                                                                                                                                                                                                                                                                                                                                                                                                                                                                                                                                                                                                                                                                                                                                                                                                                                                                                                                                                                                                                                                                                                                                                                                                                                                                                                                                                                                                                                                                              | CT56 W <b>§</b> 52                                  | D3 W √ 82<br>D4 W √ 38 |
| A4 W ( 54<br>AA01 W ( 27       | AF08 W ( 19<br>AF09 W ( 18                                                                                                                                                                                                                                                                                                                                                                                                                                                                                                                                                                                                                                                                                                                                                                                                                                                                                                                                                                                                                                                                                                                                                                                                                                                                                                                                                                                                                                                                                                                                                                                                                                                                                                                                                                                                                                                                                                                                                                                                                                                                                                     | AL26 W \( \bar{\cup} \) 32  AL27 W \( \bar{\cup} \) 32                                                                                                                                                                                                                                                                                                                                                                                                                                                                                                                                                                                                                                                                                                                                                                                                                                                                                                                                                                                                                                                                                                                                                                                                                                                                                                                                                                                                                                                                                                                                                                                                                                                                                                                                                                                                                                                                                                                                                                                                                                                                   | CT08 W (\) 53                                                                                                                                                                                                                                                                                                                                                                                                                                                                                                                                                                                                                                                                                                                                                                                                                                                                                                                                                                                                                                                                                                                                                                                                                                                                                                                                                                                                                                                                                                                                                                                                                                                                                                                                                                                                                                                                                                                                                                                                                                                                                                            | CT58 W ( 55                                         | D4                     |
| AA01 W © 27                    | AF10 W ( 19                                                                                                                                                                                                                                                                                                                                                                                                                                                                                                                                                                                                                                                                                                                                                                                                                                                                                                                                                                                                                                                                                                                                                                                                                                                                                                                                                                                                                                                                                                                                                                                                                                                                                                                                                                                                                                                                                                                                                                                                                                                                                                                    | AL28 W () 33                                                                                                                                                                                                                                                                                                                                                                                                                                                                                                                                                                                                                                                                                                                                                                                                                                                                                                                                                                                                                                                                                                                                                                                                                                                                                                                                                                                                                                                                                                                                                                                                                                                                                                                                                                                                                                                                                                                                                                                                                                                                                                             | CT10 W ( 52                                                                                                                                                                                                                                                                                                                                                                                                                                                                                                                                                                                                                                                                                                                                                                                                                                                                                                                                                                                                                                                                                                                                                                                                                                                                                                                                                                                                                                                                                                                                                                                                                                                                                                                                                                                                                                                                                                                                                                                                                                                                                                              | CT59 W ( 54                                         | E                      |
| AA03 W ( 27                    | AG01 W ( 31                                                                                                                                                                                                                                                                                                                                                                                                                                                                                                                                                                                                                                                                                                                                                                                                                                                                                                                                                                                                                                                                                                                                                                                                                                                                                                                                                                                                                                                                                                                                                                                                                                                                                                                                                                                                                                                                                                                                                                                                                                                                                                                    | AL29 W ( 31                                                                                                                                                                                                                                                                                                                                                                                                                                                                                                                                                                                                                                                                                                                                                                                                                                                                                                                                                                                                                                                                                                                                                                                                                                                                                                                                                                                                                                                                                                                                                                                                                                                                                                                                                                                                                                                                                                                                                                                                                                                                                                              | CT11 W () 51                                                                                                                                                                                                                                                                                                                                                                                                                                                                                                                                                                                                                                                                                                                                                                                                                                                                                                                                                                                                                                                                                                                                                                                                                                                                                                                                                                                                                                                                                                                                                                                                                                                                                                                                                                                                                                                                                                                                                                                                                                                                                                             | CT60 W () 52                                        | E1                     |
| AA04 W () 27                   | AG02 W () 32                                                                                                                                                                                                                                                                                                                                                                                                                                                                                                                                                                                                                                                                                                                                                                                                                                                                                                                                                                                                                                                                                                                                                                                                                                                                                                                                                                                                                                                                                                                                                                                                                                                                                                                                                                                                                                                                                                                                                                                                                                                                                                                   | AL30 W ( 32                                                                                                                                                                                                                                                                                                                                                                                                                                                                                                                                                                                                                                                                                                                                                                                                                                                                                                                                                                                                                                                                                                                                                                                                                                                                                                                                                                                                                                                                                                                                                                                                                                                                                                                                                                                                                                                                                                                                                                                                                                                                                                              | CT12 W () 47                                                                                                                                                                                                                                                                                                                                                                                                                                                                                                                                                                                                                                                                                                                                                                                                                                                                                                                                                                                                                                                                                                                                                                                                                                                                                                                                                                                                                                                                                                                                                                                                                                                                                                                                                                                                                                                                                                                                                                                                                                                                                                             | CT61 W © 54                                         | E4                     |
| AA05 W <b>①</b> 27             | AG03 W () 34                                                                                                                                                                                                                                                                                                                                                                                                                                                                                                                                                                                                                                                                                                                                                                                                                                                                                                                                                                                                                                                                                                                                                                                                                                                                                                                                                                                                                                                                                                                                                                                                                                                                                                                                                                                                                                                                                                                                                                                                                                                                                                                   | AL31 W ( 31                                                                                                                                                                                                                                                                                                                                                                                                                                                                                                                                                                                                                                                                                                                                                                                                                                                                                                                                                                                                                                                                                                                                                                                                                                                                                                                                                                                                                                                                                                                                                                                                                                                                                                                                                                                                                                                                                                                                                                                                                                                                                                              | CT13 W () 45                                                                                                                                                                                                                                                                                                                                                                                                                                                                                                                                                                                                                                                                                                                                                                                                                                                                                                                                                                                                                                                                                                                                                                                                                                                                                                                                                                                                                                                                                                                                                                                                                                                                                                                                                                                                                                                                                                                                                                                                                                                                                                             | CT62 W <u></u> 47                                   | E50 W 🕚 35             |
| AA06 W ( 25                    | AG04 W 🕚 31                                                                                                                                                                                                                                                                                                                                                                                                                                                                                                                                                                                                                                                                                                                                                                                                                                                                                                                                                                                                                                                                                                                                                                                                                                                                                                                                                                                                                                                                                                                                                                                                                                                                                                                                                                                                                                                                                                                                                                                                                                                                                                                    | AL32 W ( 34                                                                                                                                                                                                                                                                                                                                                                                                                                                                                                                                                                                                                                                                                                                                                                                                                                                                                                                                                                                                                                                                                                                                                                                                                                                                                                                                                                                                                                                                                                                                                                                                                                                                                                                                                                                                                                                                                                                                                                                                                                                                                                              | CT14 W () 47                                                                                                                                                                                                                                                                                                                                                                                                                                                                                                                                                                                                                                                                                                                                                                                                                                                                                                                                                                                                                                                                                                                                                                                                                                                                                                                                                                                                                                                                                                                                                                                                                                                                                                                                                                                                                                                                                                                                                                                                                                                                                                             | CT63 W 0 51                                         |                        |
| AA07 W 🕦 25                    | AG05 W 🕓 31                                                                                                                                                                                                                                                                                                                                                                                                                                                                                                                                                                                                                                                                                                                                                                                                                                                                                                                                                                                                                                                                                                                                                                                                                                                                                                                                                                                                                                                                                                                                                                                                                                                                                                                                                                                                                                                                                                                                                                                                                                                                                                                    | AL33 W ( 31                                                                                                                                                                                                                                                                                                                                                                                                                                                                                                                                                                                                                                                                                                                                                                                                                                                                                                                                                                                                                                                                                                                                                                                                                                                                                                                                                                                                                                                                                                                                                                                                                                                                                                                                                                                                                                                                                                                                                                                                                                                                                                              | CT15 W (\) 48                                                                                                                                                                                                                                                                                                                                                                                                                                                                                                                                                                                                                                                                                                                                                                                                                                                                                                                                                                                                                                                                                                                                                                                                                                                                                                                                                                                                                                                                                                                                                                                                                                                                                                                                                                                                                                                                                                                                                                                                                                                                                                            | CT64 W 0 51                                         | F                      |
| AA08 W <u>0</u> 26             | AG06 W 🕓 33                                                                                                                                                                                                                                                                                                                                                                                                                                                                                                                                                                                                                                                                                                                                                                                                                                                                                                                                                                                                                                                                                                                                                                                                                                                                                                                                                                                                                                                                                                                                                                                                                                                                                                                                                                                                                                                                                                                                                                                                                                                                                                                    | AL34 W 🕚 33                                                                                                                                                                                                                                                                                                                                                                                                                                                                                                                                                                                                                                                                                                                                                                                                                                                                                                                                                                                                                                                                                                                                                                                                                                                                                                                                                                                                                                                                                                                                                                                                                                                                                                                                                                                                                                                                                                                                                                                                                                                                                                              | CT16 W (\( \) 48                                                                                                                                                                                                                                                                                                                                                                                                                                                                                                                                                                                                                                                                                                                                                                                                                                                                                                                                                                                                                                                                                                                                                                                                                                                                                                                                                                                                                                                                                                                                                                                                                                                                                                                                                                                                                                                                                                                                                                                                                                                                                                         | CT65 W <u>\$\bar{\bar{\bar{\bar{\bar{\bar{\bar{</u> | F4                     |
| AA09 W <u>0</u> 25             | AG07 W 🕚 31                                                                                                                                                                                                                                                                                                                                                                                                                                                                                                                                                                                                                                                                                                                                                                                                                                                                                                                                                                                                                                                                                                                                                                                                                                                                                                                                                                                                                                                                                                                                                                                                                                                                                                                                                                                                                                                                                                                                                                                                                                                                                                                    | AL35 W () 34                                                                                                                                                                                                                                                                                                                                                                                                                                                                                                                                                                                                                                                                                                                                                                                                                                                                                                                                                                                                                                                                                                                                                                                                                                                                                                                                                                                                                                                                                                                                                                                                                                                                                                                                                                                                                                                                                                                                                                                                                                                                                                             | CT17 W <u>0</u> 47                                                                                                                                                                                                                                                                                                                                                                                                                                                                                                                                                                                                                                                                                                                                                                                                                                                                                                                                                                                                                                                                                                                                                                                                                                                                                                                                                                                                                                                                                                                                                                                                                                                                                                                                                                                                                                                                                                                                                                                                                                                                                                       | CT66 W <u> </u>                                     | F5 W <b>√</b> 26       |
| AA10 W 🕚 22                    | AG08 W 🕚 31                                                                                                                                                                                                                                                                                                                                                                                                                                                                                                                                                                                                                                                                                                                                                                                                                                                                                                                                                                                                                                                                                                                                                                                                                                                                                                                                                                                                                                                                                                                                                                                                                                                                                                                                                                                                                                                                                                                                                                                                                                                                                                                    | AL36 W ( 31                                                                                                                                                                                                                                                                                                                                                                                                                                                                                                                                                                                                                                                                                                                                                                                                                                                                                                                                                                                                                                                                                                                                                                                                                                                                                                                                                                                                                                                                                                                                                                                                                                                                                                                                                                                                                                                                                                                                                                                                                                                                                                              | CT18 W <b>(</b> 45                                                                                                                                                                                                                                                                                                                                                                                                                                                                                                                                                                                                                                                                                                                                                                                                                                                                                                                                                                                                                                                                                                                                                                                                                                                                                                                                                                                                                                                                                                                                                                                                                                                                                                                                                                                                                                                                                                                                                                                                                                                                                                       | CT67 W <u></u> 54                                   | F6 W <b>√</b> 54       |
| AA11 W 🕚 22                    | AG09 W 🕓 32                                                                                                                                                                                                                                                                                                                                                                                                                                                                                                                                                                                                                                                                                                                                                                                                                                                                                                                                                                                                                                                                                                                                                                                                                                                                                                                                                                                                                                                                                                                                                                                                                                                                                                                                                                                                                                                                                                                                                                                                                                                                                                                    | AT01 W ( 33                                                                                                                                                                                                                                                                                                                                                                                                                                                                                                                                                                                                                                                                                                                                                                                                                                                                                                                                                                                                                                                                                                                                                                                                                                                                                                                                                                                                                                                                                                                                                                                                                                                                                                                                                                                                                                                                                                                                                                                                                                                                                                              | CT19 W <b>(</b> 45                                                                                                                                                                                                                                                                                                                                                                                                                                                                                                                                                                                                                                                                                                                                                                                                                                                                                                                                                                                                                                                                                                                                                                                                                                                                                                                                                                                                                                                                                                                                                                                                                                                                                                                                                                                                                                                                                                                                                                                                                                                                                                       | CT68 W 🕚 54                                         | F7 W ✓ 35              |
| AA12 W 🕦 22                    | AG10 W 🕓 33                                                                                                                                                                                                                                                                                                                                                                                                                                                                                                                                                                                                                                                                                                                                                                                                                                                                                                                                                                                                                                                                                                                                                                                                                                                                                                                                                                                                                                                                                                                                                                                                                                                                                                                                                                                                                                                                                                                                                                                                                                                                                                                    | AT02 W () 34                                                                                                                                                                                                                                                                                                                                                                                                                                                                                                                                                                                                                                                                                                                                                                                                                                                                                                                                                                                                                                                                                                                                                                                                                                                                                                                                                                                                                                                                                                                                                                                                                                                                                                                                                                                                                                                                                                                                                                                                                                                                                                             | CT20 W 0 48                                                                                                                                                                                                                                                                                                                                                                                                                                                                                                                                                                                                                                                                                                                                                                                                                                                                                                                                                                                                                                                                                                                                                                                                                                                                                                                                                                                                                                                                                                                                                                                                                                                                                                                                                                                                                                                                                                                                                                                                                                                                                                              | CT69 W <b>(</b> 49                                  |                        |
| AA13 W 🕚 21                    | AG11 W 🕚 32                                                                                                                                                                                                                                                                                                                                                                                                                                                                                                                                                                                                                                                                                                                                                                                                                                                                                                                                                                                                                                                                                                                                                                                                                                                                                                                                                                                                                                                                                                                                                                                                                                                                                                                                                                                                                                                                                                                                                                                                                                                                                                                    | AT03 W 🕚 33                                                                                                                                                                                                                                                                                                                                                                                                                                                                                                                                                                                                                                                                                                                                                                                                                                                                                                                                                                                                                                                                                                                                                                                                                                                                                                                                                                                                                                                                                                                                                                                                                                                                                                                                                                                                                                                                                                                                                                                                                                                                                                              | CT21 W 🕓 53                                                                                                                                                                                                                                                                                                                                                                                                                                                                                                                                                                                                                                                                                                                                                                                                                                                                                                                                                                                                                                                                                                                                                                                                                                                                                                                                                                                                                                                                                                                                                                                                                                                                                                                                                                                                                                                                                                                                                                                                                                                                                                              | CT70 W <u>\$\bar{\bar{\bar{\bar{\bar{\bar{\bar{</u> | G                      |
| AA14 W 🕛 21                    | AG12 W 🕚 31                                                                                                                                                                                                                                                                                                                                                                                                                                                                                                                                                                                                                                                                                                                                                                                                                                                                                                                                                                                                                                                                                                                                                                                                                                                                                                                                                                                                                                                                                                                                                                                                                                                                                                                                                                                                                                                                                                                                                                                                                                                                                                                    | AT04 W 🕚 34                                                                                                                                                                                                                                                                                                                                                                                                                                                                                                                                                                                                                                                                                                                                                                                                                                                                                                                                                                                                                                                                                                                                                                                                                                                                                                                                                                                                                                                                                                                                                                                                                                                                                                                                                                                                                                                                                                                                                                                                                                                                                                              | CT22 W 🕚 50                                                                                                                                                                                                                                                                                                                                                                                                                                                                                                                                                                                                                                                                                                                                                                                                                                                                                                                                                                                                                                                                                                                                                                                                                                                                                                                                                                                                                                                                                                                                                                                                                                                                                                                                                                                                                                                                                                                                                                                                                                                                                                              | CT71 W <u> </u>                                     | G0 W ✓ 23              |
| AA15 W 🕚 20                    | AG13 W 🕚 30                                                                                                                                                                                                                                                                                                                                                                                                                                                                                                                                                                                                                                                                                                                                                                                                                                                                                                                                                                                                                                                                                                                                                                                                                                                                                                                                                                                                                                                                                                                                                                                                                                                                                                                                                                                                                                                                                                                                                                                                                                                                                                                    | AT05 W \(\text{\text{\text{\text{\text{\text{\text{\text{\text{\text{\text{\text{\text{\text{\text{\text{\text{\text{\text{\text{\text{\text{\text{\text{\text{\text{\text{\text{\text{\text{\text{\text{\text{\text{\text{\text{\text{\text{\text{\text{\text{\text{\text{\text{\text{\text{\text{\text{\text{\text{\text{\text{\text{\text{\text{\text{\text{\text{\text{\text{\text{\text{\text{\text{\text{\text{\text{\text{\text{\text{\text{\text{\text{\text{\text{\text{\text{\text{\text{\text{\text{\text{\text{\text{\text{\text{\text{\text{\text{\text{\text{\text{\text{\text{\text{\text{\text{\text{\text{\text{\text{\text{\text{\text{\text{\text{\text{\text{\text{\text{\text{\text{\text{\text{\text{\tinx{\tiny{\tint{\text{\text{\text{\text{\text{\text{\text{\text{\text{\text{\text{\text{\text{\text{\text{\text{\text{\text{\text{\text{\text{\text{\text{\text{\text{\text{\text{\text{\text{\tinx{\tinx{\tinx{\tinx{\tinx{\tinx{\tinx{\text{\text{\text{\text{\text{\tinx{\tinx{\tinx{\tinx{\tinx{\tinx{\tinx{\tinx{\tinx{\tinx{\tinx{\tinx{\tinx{\tinx{\tinx{\tinx{\tinx{\tinx{\tinx{\tinx{\tinx{\tinx{\tinx{\tinx{\tinx{\tinx{\tinx{\tinx{\tinx{\tinx{\tinx{\tinx{\tinx{\tinx{\tinx{\tinx{\tinx{\tinx{\tinx{\tinx{\tinx{\tinx{\tinx{\tinx{\tinx{\tinx{\tinx{\tinx{\tinx{\tinx{\tinx{\tinx{\tinx{\tinx{\tinx{\tinx{\tinx{\tinx{\tinx{\tinx{\tinx{\tinx{\tinx{\tinx{\tinx{\tinx{\tinx{\tinx{\tinx{\tinx{\tinx{\tinx{\tinx{\tinx{\tinx{\tinx{\tinx{\tinx{\tinx{\tinx{\tinx{\tinx{\tinx{\tinx{\tinx{\tinx{\tinx{\tinx{\tinx{\tinx{\tinx{\tinx{\tinx{\tinx{\tinx{\tinx{\tinx{\tinx{\tinx{\tinx{\tinx{\tinx{\tinx{\tinx{\tinx{\tinx{\tinx{\tinx{\tinx{\tinx{\tinx{\tinx{\tinx{\tinx{\tinx{\tinx{\tinx{\tinx{\tinx{\tinx{\tinx{\tinx{\tinx{\tinx{\tinx{\tinx{\tinx{\tinx{\tinx{\tinx{\tinx{\tinx{\tinx{\tinx{\tinx{\tinx{\tinx{\tinx{\tinx{\tinx{\tinx{\tinx{\tinx{\tinx{\tinx{\tinx{\tinx{\tinx{\tinx{\tinx{\tinx{\tinx{\tinx{\tinx{\tinx{\tinx{\tinx{\tinx{\tinx{\tinx{\tinx{\tinx{\tinx{\tinx{\tinx{\tin\tii}\\ \tinx{\tinx{\tinx{\tinx{\tinx{\tinx{\tinx{\tinx{\tinx{\tinx{\tinx{\tinx{\ti | CT23 W 🕚 53                                                                                                                                                                                                                                                                                                                                                                                                                                                                                                                                                                                                                                                                                                                                                                                                                                                                                                                                                                                                                                                                                                                                                                                                                                                                                                                                                                                                                                                                                                                                                                                                                                                                                                                                                                                                                                                                                                                                                                                                                                                                                                              | CT72 W <u> </u>                                     | G2 W √ 82              |
| AA16 W 🕚 20                    | AG14 W 🕓 30                                                                                                                                                                                                                                                                                                                                                                                                                                                                                                                                                                                                                                                                                                                                                                                                                                                                                                                                                                                                                                                                                                                                                                                                                                                                                                                                                                                                                                                                                                                                                                                                                                                                                                                                                                                                                                                                                                                                                                                                                                                                                                                    | AT06 W <u>()</u> 35                                                                                                                                                                                                                                                                                                                                                                                                                                                                                                                                                                                                                                                                                                                                                                                                                                                                                                                                                                                                                                                                                                                                                                                                                                                                                                                                                                                                                                                                                                                                                                                                                                                                                                                                                                                                                                                                                                                                                                                                                                                                                                      | CT24 W 🕚 54                                                                                                                                                                                                                                                                                                                                                                                                                                                                                                                                                                                                                                                                                                                                                                                                                                                                                                                                                                                                                                                                                                                                                                                                                                                                                                                                                                                                                                                                                                                                                                                                                                                                                                                                                                                                                                                                                                                                                                                                                                                                                                              | CT73 W <b>(</b> 45                                  | G3 W \ 82              |
| AA17 W 🕚 26                    | AG15 W 🕓 30                                                                                                                                                                                                                                                                                                                                                                                                                                                                                                                                                                                                                                                                                                                                                                                                                                                                                                                                                                                                                                                                                                                                                                                                                                                                                                                                                                                                                                                                                                                                                                                                                                                                                                                                                                                                                                                                                                                                                                                                                                                                                                                    | AZ01 W 🕚 17                                                                                                                                                                                                                                                                                                                                                                                                                                                                                                                                                                                                                                                                                                                                                                                                                                                                                                                                                                                                                                                                                                                                                                                                                                                                                                                                                                                                                                                                                                                                                                                                                                                                                                                                                                                                                                                                                                                                                                                                                                                                                                              | CT25 W 🕚 53                                                                                                                                                                                                                                                                                                                                                                                                                                                                                                                                                                                                                                                                                                                                                                                                                                                                                                                                                                                                                                                                                                                                                                                                                                                                                                                                                                                                                                                                                                                                                                                                                                                                                                                                                                                                                                                                                                                                                                                                                                                                                                              | CT74 W <b>(</b> 45                                  | G4 W √ 49<br>G5 W √ 26 |
| AA18 W 🕦 23                    | AG16 W 🕚 32                                                                                                                                                                                                                                                                                                                                                                                                                                                                                                                                                                                                                                                                                                                                                                                                                                                                                                                                                                                                                                                                                                                                                                                                                                                                                                                                                                                                                                                                                                                                                                                                                                                                                                                                                                                                                                                                                                                                                                                                                                                                                                                    | AZ02 W <b>(</b> 17                                                                                                                                                                                                                                                                                                                                                                                                                                                                                                                                                                                                                                                                                                                                                                                                                                                                                                                                                                                                                                                                                                                                                                                                                                                                                                                                                                                                                                                                                                                                                                                                                                                                                                                                                                                                                                                                                                                                                                                                                                                                                                       | CT26 W <b>(</b> 53                                                                                                                                                                                                                                                                                                                                                                                                                                                                                                                                                                                                                                                                                                                                                                                                                                                                                                                                                                                                                                                                                                                                                                                                                                                                                                                                                                                                                                                                                                                                                                                                                                                                                                                                                                                                                                                                                                                                                                                                                                                                                                       | CT75 W <b>(</b> 50                                  | G6 W ✓ 39              |
| AA19 W <u>()</u> 23            | AG17 W 🕚 33                                                                                                                                                                                                                                                                                                                                                                                                                                                                                                                                                                                                                                                                                                                                                                                                                                                                                                                                                                                                                                                                                                                                                                                                                                                                                                                                                                                                                                                                                                                                                                                                                                                                                                                                                                                                                                                                                                                                                                                                                                                                                                                    | AZ03 W ( 17                                                                                                                                                                                                                                                                                                                                                                                                                                                                                                                                                                                                                                                                                                                                                                                                                                                                                                                                                                                                                                                                                                                                                                                                                                                                                                                                                                                                                                                                                                                                                                                                                                                                                                                                                                                                                                                                                                                                                                                                                                                                                                              | CT27 W () 49                                                                                                                                                                                                                                                                                                                                                                                                                                                                                                                                                                                                                                                                                                                                                                                                                                                                                                                                                                                                                                                                                                                                                                                                                                                                                                                                                                                                                                                                                                                                                                                                                                                                                                                                                                                                                                                                                                                                                                                                                                                                                                             | CT76 W <b>(</b> 47                                  | G0 VV V 33             |
| AA20 W 🕓 24                    | AG18 W 🕚 29                                                                                                                                                                                                                                                                                                                                                                                                                                                                                                                                                                                                                                                                                                                                                                                                                                                                                                                                                                                                                                                                                                                                                                                                                                                                                                                                                                                                                                                                                                                                                                                                                                                                                                                                                                                                                                                                                                                                                                                                                                                                                                                    | AZ04 W <u>()</u> 17                                                                                                                                                                                                                                                                                                                                                                                                                                                                                                                                                                                                                                                                                                                                                                                                                                                                                                                                                                                                                                                                                                                                                                                                                                                                                                                                                                                                                                                                                                                                                                                                                                                                                                                                                                                                                                                                                                                                                                                                                                                                                                      | CT28 W () 48                                                                                                                                                                                                                                                                                                                                                                                                                                                                                                                                                                                                                                                                                                                                                                                                                                                                                                                                                                                                                                                                                                                                                                                                                                                                                                                                                                                                                                                                                                                                                                                                                                                                                                                                                                                                                                                                                                                                                                                                                                                                                                             | CT77 W 0 50                                         | H                      |
| AA21 W 🕦 24                    | AG19 W ( 32                                                                                                                                                                                                                                                                                                                                                                                                                                                                                                                                                                                                                                                                                                                                                                                                                                                                                                                                                                                                                                                                                                                                                                                                                                                                                                                                                                                                                                                                                                                                                                                                                                                                                                                                                                                                                                                                                                                                                                                                                                                                                                                    | AZ05 W ( 17                                                                                                                                                                                                                                                                                                                                                                                                                                                                                                                                                                                                                                                                                                                                                                                                                                                                                                                                                                                                                                                                                                                                                                                                                                                                                                                                                                                                                                                                                                                                                                                                                                                                                                                                                                                                                                                                                                                                                                                                                                                                                                              | CT29 W (\) 53                                                                                                                                                                                                                                                                                                                                                                                                                                                                                                                                                                                                                                                                                                                                                                                                                                                                                                                                                                                                                                                                                                                                                                                                                                                                                                                                                                                                                                                                                                                                                                                                                                                                                                                                                                                                                                                                                                                                                                                                                                                                                                            | CT78 W 0 51                                         | H1                     |
| AB02 W () 13                   | AG20 W © 29                                                                                                                                                                                                                                                                                                                                                                                                                                                                                                                                                                                                                                                                                                                                                                                                                                                                                                                                                                                                                                                                                                                                                                                                                                                                                                                                                                                                                                                                                                                                                                                                                                                                                                                                                                                                                                                                                                                                                                                                                                                                                                                    | AZ06 W ( 15                                                                                                                                                                                                                                                                                                                                                                                                                                                                                                                                                                                                                                                                                                                                                                                                                                                                                                                                                                                                                                                                                                                                                                                                                                                                                                                                                                                                                                                                                                                                                                                                                                                                                                                                                                                                                                                                                                                                                                                                                                                                                                              | CT30 W () 49                                                                                                                                                                                                                                                                                                                                                                                                                                                                                                                                                                                                                                                                                                                                                                                                                                                                                                                                                                                                                                                                                                                                                                                                                                                                                                                                                                                                                                                                                                                                                                                                                                                                                                                                                                                                                                                                                                                                                                                                                                                                                                             | CT79 W 0 47                                         | H4 W <b>√</b> 39       |
| AB03 W 13                      | AG21 W 0 32                                                                                                                                                                                                                                                                                                                                                                                                                                                                                                                                                                                                                                                                                                                                                                                                                                                                                                                                                                                                                                                                                                                                                                                                                                                                                                                                                                                                                                                                                                                                                                                                                                                                                                                                                                                                                                                                                                                                                                                                                                                                                                                    | AZ07 W ( 15                                                                                                                                                                                                                                                                                                                                                                                                                                                                                                                                                                                                                                                                                                                                                                                                                                                                                                                                                                                                                                                                                                                                                                                                                                                                                                                                                                                                                                                                                                                                                                                                                                                                                                                                                                                                                                                                                                                                                                                                                                                                                                              | CT31 W (5 52                                                                                                                                                                                                                                                                                                                                                                                                                                                                                                                                                                                                                                                                                                                                                                                                                                                                                                                                                                                                                                                                                                                                                                                                                                                                                                                                                                                                                                                                                                                                                                                                                                                                                                                                                                                                                                                                                                                                                                                                                                                                                                             | CT80 W () 49                                        | H5 W <b>√</b> 55       |
| AB05 W ✓ 12                    | AL01 F ( 73                                                                                                                                                                                                                                                                                                                                                                                                                                                                                                                                                                                                                                                                                                                                                                                                                                                                                                                                                                                                                                                                                                                                                                                                                                                                                                                                                                                                                                                                                                                                                                                                                                                                                                                                                                                                                                                                                                                                                                                                                                                                                                                    | AZ08 W (15                                                                                                                                                                                                                                                                                                                                                                                                                                                                                                                                                                                                                                                                                                                                                                                                                                                                                                                                                                                                                                                                                                                                                                                                                                                                                                                                                                                                                                                                                                                                                                                                                                                                                                                                                                                                                                                                                                                                                                                                                                                                                                               | CT32 W ( 45                                                                                                                                                                                                                                                                                                                                                                                                                                                                                                                                                                                                                                                                                                                                                                                                                                                                                                                                                                                                                                                                                                                                                                                                                                                                                                                                                                                                                                                                                                                                                                                                                                                                                                                                                                                                                                                                                                                                                                                                                                                                                                              | CT81 W (5 49                                        | H6 W <b>√</b> 82       |
| AB06 W () 13                   | AL02 W ① 34                                                                                                                                                                                                                                                                                                                                                                                                                                                                                                                                                                                                                                                                                                                                                                                                                                                                                                                                                                                                                                                                                                                                                                                                                                                                                                                                                                                                                                                                                                                                                                                                                                                                                                                                                                                                                                                                                                                                                                                                                                                                                                                    | AZ09 W ( 16                                                                                                                                                                                                                                                                                                                                                                                                                                                                                                                                                                                                                                                                                                                                                                                                                                                                                                                                                                                                                                                                                                                                                                                                                                                                                                                                                                                                                                                                                                                                                                                                                                                                                                                                                                                                                                                                                                                                                                                                                                                                                                              | CT34 W ( 48                                                                                                                                                                                                                                                                                                                                                                                                                                                                                                                                                                                                                                                                                                                                                                                                                                                                                                                                                                                                                                                                                                                                                                                                                                                                                                                                                                                                                                                                                                                                                                                                                                                                                                                                                                                                                                                                                                                                                                                                                                                                                                              | CT82 W © 54<br>CT83 W © 47                          | H7 W <b>√ 41</b>       |
| AB07 W (\) 13<br>AC01 W (\) 13 | AL03 M ( 72<br>AL04 W ( 33                                                                                                                                                                                                                                                                                                                                                                                                                                                                                                                                                                                                                                                                                                                                                                                                                                                                                                                                                                                                                                                                                                                                                                                                                                                                                                                                                                                                                                                                                                                                                                                                                                                                                                                                                                                                                                                                                                                                                                                                                                                                                                     | AZ10 W ( 16                                                                                                                                                                                                                                                                                                                                                                                                                                                                                                                                                                                                                                                                                                                                                                                                                                                                                                                                                                                                                                                                                                                                                                                                                                                                                                                                                                                                                                                                                                                                                                                                                                                                                                                                                                                                                                                                                                                                                                                                                                                                                                              | CT34 W \( \text{ \text{\text{\text{\text{\text{\text{\text{\text{\text{\text{\text{\text{\text{\text{\text{\text{\text{\text{\text{\text{\text{\text{\text{\text{\text{\text{\text{\text{\text{\text{\text{\text{\text{\text{\text{\text{\text{\text{\text{\text{\text{\text{\text{\text{\text{\text{\text{\text{\text{\text{\text{\text{\text{\text{\text{\text{\text{\text{\text{\text{\text{\text{\text{\text{\text{\text{\text{\text{\text{\text{\text{\text{\text{\text{\text{\text{\text{\text{\text{\text{\text{\text{\text{\text{\text{\text{\text{\text{\text{\text{\text{\text{\text{\text{\text{\text{\text{\text{\text{\text{\text{\text{\text{\text{\text{\text{\text{\text{\text{\text{\text{\text{\text{\text{\text{\text{\text{\text{\text{\text{\text{\text{\text{\text{\text{\text{\text{\text{\text{\text{\text{\text{\text{\text{\text{\tint{\text{\text{\text{\text{\text{\text{\text{\text{\text{\text{\text{\text{\text{\text{\text{\text{\text{\text{\text{\text{\text{\text{\text{\text{\text{\tint{\text{\text{\text{\text{\text{\tin}\text{\text{\text{\text{\text{\text{\text{\text{\text{\text{\text{\text{\text{\text{\text{\text{\text{\text{\text{\text{\text{\text{\tint{\text{\text{\text{\tint{\text{\text{\text{\text{\text{\tint{\text{\text{\text{\text{\text{\text{\text{\text{\text{\tint{\text{\text{\text{\text{\text{\text{\text{\text{\text{\text{\text{\text{\text{\text{\text{\text{\text{\text{\text{\text{\text{\text{\text{\text{\text{\text{\text{\text{\text{\text{\text{\text{\tint{\text{\text{\text{\text{\text{\text{\text{\text{\text{\tilit{\text{\tint{\text{\tilit{\text{\text{\text{\tilit{\text{\text{\tinit}\text{\text{\text{\text{\text{\text{\tilit{\text{\text{\text{\text{\text{\text{\text{\text{\text{\text{\text{\text{\text{\text{\text{\text{\text{\text{\text{\text{\text{\text{\texi}\text{\text{\text{\text{\text{\text{\text{\text{\text{\text{\ti}}\\tint{\text{\text{\texi}\text{\text{\text{\texi}\text{\text{\text{\text{\texi}\text{\text{\texi{\texi}\tilit{\text{\text{\tetit}}}\tint{\text{\tiint{\text{\tiint{\text{\texi}\text{\ti | CT84 W (\cdot 48)                                   | H8 W <b>√</b> 41       |
| AC02 W ( 13                    | AL05 M © 72                                                                                                                                                                                                                                                                                                                                                                                                                                                                                                                                                                                                                                                                                                                                                                                                                                                                                                                                                                                                                                                                                                                                                                                                                                                                                                                                                                                                                                                                                                                                                                                                                                                                                                                                                                                                                                                                                                                                                                                                                                                                                                                    | В                                                                                                                                                                                                                                                                                                                                                                                                                                                                                                                                                                                                                                                                                                                                                                                                                                                                                                                                                                                                                                                                                                                                                                                                                                                                                                                                                                                                                                                                                                                                                                                                                                                                                                                                                                                                                                                                                                                                                                                                                                                                                                                        | CT36 W () 52                                                                                                                                                                                                                                                                                                                                                                                                                                                                                                                                                                                                                                                                                                                                                                                                                                                                                                                                                                                                                                                                                                                                                                                                                                                                                                                                                                                                                                                                                                                                                                                                                                                                                                                                                                                                                                                                                                                                                                                                                                                                                                             | CT85 W () 53                                        | H10 W ✓ 39             |
| AC03 W ( 13                    | AL06 W ( 33                                                                                                                                                                                                                                                                                                                                                                                                                                                                                                                                                                                                                                                                                                                                                                                                                                                                                                                                                                                                                                                                                                                                                                                                                                                                                                                                                                                                                                                                                                                                                                                                                                                                                                                                                                                                                                                                                                                                                                                                                                                                                                                    | B1 W √ 52                                                                                                                                                                                                                                                                                                                                                                                                                                                                                                                                                                                                                                                                                                                                                                                                                                                                                                                                                                                                                                                                                                                                                                                                                                                                                                                                                                                                                                                                                                                                                                                                                                                                                                                                                                                                                                                                                                                                                                                                                                                                                                                | CT37 W () 51                                                                                                                                                                                                                                                                                                                                                                                                                                                                                                                                                                                                                                                                                                                                                                                                                                                                                                                                                                                                                                                                                                                                                                                                                                                                                                                                                                                                                                                                                                                                                                                                                                                                                                                                                                                                                                                                                                                                                                                                                                                                                                             | CT86 W © 54                                         | H50 W ✓ 37             |
| AC04 W ( 13                    | AL07 F \( \text{\text{\text{\text{\text{\text{\text{\text{\text{\text{\text{\text{\text{\text{\text{\text{\text{\text{\text{\text{\text{\text{\text{\text{\text{\text{\text{\text{\text{\text{\text{\text{\text{\text{\text{\text{\text{\text{\text{\text{\text{\text{\text{\text{\text{\text{\text{\text{\text{\text{\text{\text{\text{\text{\text{\text{\text{\text{\text{\text{\text{\text{\text{\text{\text{\text{\text{\text{\text{\text{\text{\text{\text{\text{\text{\text{\text{\text{\text{\text{\text{\text{\text{\text{\text{\text{\text{\text{\text{\text{\text{\text{\text{\text{\text{\text{\text{\text{\text{\text{\text{\text{\text{\text{\text{\text{\text{\text{\text{\text{\text{\text{\text{\text{\text{\text{\text{\text{\text{\text{\text{\text{\text{\text{\text{\text{\text{\text{\text{\text{\text{\text{\text{\text{\text{\text{\text{\text{\text{\text{\text{\text{\text{\text{\text{\text{\text{\text{\text{\text{\text{\text{\text{\text{\text{\text{\text{\text{\text{\text{\text{\text{\text{\text{\text{\text{\text{\text{\text{\text{\text{\text{\text{\text{\text{\text{\text{\text{\text{\tint{\text{\text{\text{\text{\tint{\text{\text{\tint{\text{\text{\text{\tint{\text{\tint{\text{\tint{\text{\text{\tint{\tint{\text{\tint{\text{\tint{\text{\tint{\text{\tint{\text{\tint{\text{\tint{\text{\tint{\tint{\tint{\tint{\tint{\text{\tint{\tint{\tint{\tint{\tint{\tint{\tint{\tint{\tint{\text{\tint{\tint{\tint{\text{\tint{\tint{\tint{\tint{\tint{\tint{\text{\tint{\tint{\tint{\tint{\tint{\tint{\tint{\tint{\tint{\tint{\tint{\tint{\tint{\tint{\tint{\tinit{\tint{\tinit{\text{\tinit{\text{\tinit{\text{\tinit}\tint{\tinit{\tinit{\tinit{\tinit{\tinit{\tinit{\tinit{\tinit{\tinit{\tinit{\tinit{\tinit{\tinit{\tinit{\tinit{\tinit{\tinit{\tinit{\tinit{\tinit{\tinit{\tinit{\tinit{\tinit{\tinit{\tinit{\tinit{\tinit{\tinit{\tinit{\tinit{\tinit{\tinit{\tiin}\tinit{\tiit{\tiint{\tiinit{\tiin}\tinit{\tiin}\tinit{\tiin}\tiin}\tiin}\tinit{\tiint{\tiinit{\tiin}\tiint{\tiinit{\tiinit{\tiinit{\tiinit{\tiinit{\tiinit{\tiinit{\tiinit{\tiin\tii}}\\tiinit{\tiin}\tiin}\ | B3 W ✓ 50                                                                                                                                                                                                                                                                                                                                                                                                                                                                                                                                                                                                                                                                                                                                                                                                                                                                                                                                                                                                                                                                                                                                                                                                                                                                                                                                                                                                                                                                                                                                                                                                                                                                                                                                                                                                                                                                                                                                                                                                                                                                                                                | CT38 W () 51                                                                                                                                                                                                                                                                                                                                                                                                                                                                                                                                                                                                                                                                                                                                                                                                                                                                                                                                                                                                                                                                                                                                                                                                                                                                                                                                                                                                                                                                                                                                                                                                                                                                                                                                                                                                                                                                                                                                                                                                                                                                                                             | CT87 W () 50                                        |                        |
| AD01 W () 43                   | AL08 W ( 32                                                                                                                                                                                                                                                                                                                                                                                                                                                                                                                                                                                                                                                                                                                                                                                                                                                                                                                                                                                                                                                                                                                                                                                                                                                                                                                                                                                                                                                                                                                                                                                                                                                                                                                                                                                                                                                                                                                                                                                                                                                                                                                    | B4                                                                                                                                                                                                                                                                                                                                                                                                                                                                                                                                                                                                                                                                                                                                                                                                                                                                                                                                                                                                                                                                                                                                                                                                                                                                                                                                                                                                                                                                                                                                                                                                                                                                                                                                                                                                                                                                                                                                                                                                                                                                                                                       | CT39 W () 47                                                                                                                                                                                                                                                                                                                                                                                                                                                                                                                                                                                                                                                                                                                                                                                                                                                                                                                                                                                                                                                                                                                                                                                                                                                                                                                                                                                                                                                                                                                                                                                                                                                                                                                                                                                                                                                                                                                                                                                                                                                                                                             | CT88 W                                              | I6 W <b>√</b> 82       |
| AD02 W ( 43                    | AL09 F 🕓 74                                                                                                                                                                                                                                                                                                                                                                                                                                                                                                                                                                                                                                                                                                                                                                                                                                                                                                                                                                                                                                                                                                                                                                                                                                                                                                                                                                                                                                                                                                                                                                                                                                                                                                                                                                                                                                                                                                                                                                                                                                                                                                                    | B5 W <b>√</b> 50                                                                                                                                                                                                                                                                                                                                                                                                                                                                                                                                                                                                                                                                                                                                                                                                                                                                                                                                                                                                                                                                                                                                                                                                                                                                                                                                                                                                                                                                                                                                                                                                                                                                                                                                                                                                                                                                                                                                                                                                                                                                                                         | CT40 W () 48                                                                                                                                                                                                                                                                                                                                                                                                                                                                                                                                                                                                                                                                                                                                                                                                                                                                                                                                                                                                                                                                                                                                                                                                                                                                                                                                                                                                                                                                                                                                                                                                                                                                                                                                                                                                                                                                                                                                                                                                                                                                                                             | CT89 W <u>()</u> 53                                 | 17 W √ 53              |
| AD03 W 0 42                    | AL10 W 🕓 32                                                                                                                                                                                                                                                                                                                                                                                                                                                                                                                                                                                                                                                                                                                                                                                                                                                                                                                                                                                                                                                                                                                                                                                                                                                                                                                                                                                                                                                                                                                                                                                                                                                                                                                                                                                                                                                                                                                                                                                                                                                                                                                    | B6 W <b>√</b> 82                                                                                                                                                                                                                                                                                                                                                                                                                                                                                                                                                                                                                                                                                                                                                                                                                                                                                                                                                                                                                                                                                                                                                                                                                                                                                                                                                                                                                                                                                                                                                                                                                                                                                                                                                                                                                                                                                                                                                                                                                                                                                                         | CT41 W 0 50                                                                                                                                                                                                                                                                                                                                                                                                                                                                                                                                                                                                                                                                                                                                                                                                                                                                                                                                                                                                                                                                                                                                                                                                                                                                                                                                                                                                                                                                                                                                                                                                                                                                                                                                                                                                                                                                                                                                                                                                                                                                                                              | CT90 W <u>0</u> 47                                  | 17                     |
| AD04 W 🕚 42                    | AL11 F 🕚 73                                                                                                                                                                                                                                                                                                                                                                                                                                                                                                                                                                                                                                                                                                                                                                                                                                                                                                                                                                                                                                                                                                                                                                                                                                                                                                                                                                                                                                                                                                                                                                                                                                                                                                                                                                                                                                                                                                                                                                                                                                                                                                                    | B8 W <b>√ 2</b> 6                                                                                                                                                                                                                                                                                                                                                                                                                                                                                                                                                                                                                                                                                                                                                                                                                                                                                                                                                                                                                                                                                                                                                                                                                                                                                                                                                                                                                                                                                                                                                                                                                                                                                                                                                                                                                                                                                                                                                                                                                                                                                                        | CT42 W 🕚 51                                                                                                                                                                                                                                                                                                                                                                                                                                                                                                                                                                                                                                                                                                                                                                                                                                                                                                                                                                                                                                                                                                                                                                                                                                                                                                                                                                                                                                                                                                                                                                                                                                                                                                                                                                                                                                                                                                                                                                                                                                                                                                              | CT91 W <u>\$\bar{\sqrt{0}}\$ 45</u>                 | 110 W √ 82             |
| AD05 W 🕚 41                    | AL12 W 🕚 34                                                                                                                                                                                                                                                                                                                                                                                                                                                                                                                                                                                                                                                                                                                                                                                                                                                                                                                                                                                                                                                                                                                                                                                                                                                                                                                                                                                                                                                                                                                                                                                                                                                                                                                                                                                                                                                                                                                                                                                                                                                                                                                    | B9 W <b>√ 24</b>                                                                                                                                                                                                                                                                                                                                                                                                                                                                                                                                                                                                                                                                                                                                                                                                                                                                                                                                                                                                                                                                                                                                                                                                                                                                                                                                                                                                                                                                                                                                                                                                                                                                                                                                                                                                                                                                                                                                                                                                                                                                                                         | CT43 W <u>()</u> 53                                                                                                                                                                                                                                                                                                                                                                                                                                                                                                                                                                                                                                                                                                                                                                                                                                                                                                                                                                                                                                                                                                                                                                                                                                                                                                                                                                                                                                                                                                                                                                                                                                                                                                                                                                                                                                                                                                                                                                                                                                                                                                      | CT92 W <u> </u>                                     | I11 W √ 82             |
| AD06 W 🕚 38                    | AL13 F 🕓 73                                                                                                                                                                                                                                                                                                                                                                                                                                                                                                                                                                                                                                                                                                                                                                                                                                                                                                                                                                                                                                                                                                                                                                                                                                                                                                                                                                                                                                                                                                                                                                                                                                                                                                                                                                                                                                                                                                                                                                                                                                                                                                                    | B50 W <b>√</b> 16                                                                                                                                                                                                                                                                                                                                                                                                                                                                                                                                                                                                                                                                                                                                                                                                                                                                                                                                                                                                                                                                                                                                                                                                                                                                                                                                                                                                                                                                                                                                                                                                                                                                                                                                                                                                                                                                                                                                                                                                                                                                                                        | CT44 W 🕚 51                                                                                                                                                                                                                                                                                                                                                                                                                                                                                                                                                                                                                                                                                                                                                                                                                                                                                                                                                                                                                                                                                                                                                                                                                                                                                                                                                                                                                                                                                                                                                                                                                                                                                                                                                                                                                                                                                                                                                                                                                                                                                                              | CT93 W <b>○ 45</b>                                  | l12 W √ 82             |
| AD07 W 🕚 38                    | AL14 W 🖰 33                                                                                                                                                                                                                                                                                                                                                                                                                                                                                                                                                                                                                                                                                                                                                                                                                                                                                                                                                                                                                                                                                                                                                                                                                                                                                                                                                                                                                                                                                                                                                                                                                                                                                                                                                                                                                                                                                                                                                                                                                                                                                                                    |                                                                                                                                                                                                                                                                                                                                                                                                                                                                                                                                                                                                                                                                                                                                                                                                                                                                                                                                                                                                                                                                                                                                                                                                                                                                                                                                                                                                                                                                                                                                                                                                                                                                                                                                                                                                                                                                                                                                                                                                                                                                                                                          | CT45 W <u> </u>                                                                                                                                                                                                                                                                                                                                                                                                                                                                                                                                                                                                                                                                                                                                                                                                                                                                                                                                                                                                                                                                                                                                                                                                                                                                                                                                                                                                                                                                                                                                                                                                                                                                                                                                                                                                                                                                                                                                                                                                                                                                                                          | CT94 W <b>①</b> 47                                  | I13 W ✓ 51             |
| AD08 W 🕛 40                    | AL15 F 🕓 74                                                                                                                                                                                                                                                                                                                                                                                                                                                                                                                                                                                                                                                                                                                                                                                                                                                                                                                                                                                                                                                                                                                                                                                                                                                                                                                                                                                                                                                                                                                                                                                                                                                                                                                                                                                                                                                                                                                                                                                                                                                                                                                    | C                                                                                                                                                                                                                                                                                                                                                                                                                                                                                                                                                                                                                                                                                                                                                                                                                                                                                                                                                                                                                                                                                                                                                                                                                                                                                                                                                                                                                                                                                                                                                                                                                                                                                                                                                                                                                                                                                                                                                                                                                                                                                                                        | CT46 W 🕓 50                                                                                                                                                                                                                                                                                                                                                                                                                                                                                                                                                                                                                                                                                                                                                                                                                                                                                                                                                                                                                                                                                                                                                                                                                                                                                                                                                                                                                                                                                                                                                                                                                                                                                                                                                                                                                                                                                                                                                                                                                                                                                                              | CT95 W <b>U</b> 45                                  | I14 W <b>√</b> 48      |
| AD09 W 🕓 40                    | AL16 W 🕚 31                                                                                                                                                                                                                                                                                                                                                                                                                                                                                                                                                                                                                                                                                                                                                                                                                                                                                                                                                                                                                                                                                                                                                                                                                                                                                                                                                                                                                                                                                                                                                                                                                                                                                                                                                                                                                                                                                                                                                                                                                                                                                                                    | C1 W 🗸 82                                                                                                                                                                                                                                                                                                                                                                                                                                                                                                                                                                                                                                                                                                                                                                                                                                                                                                                                                                                                                                                                                                                                                                                                                                                                                                                                                                                                                                                                                                                                                                                                                                                                                                                                                                                                                                                                                                                                                                                                                                                                                                                | CT47 W 🕓 49                                                                                                                                                                                                                                                                                                                                                                                                                                                                                                                                                                                                                                                                                                                                                                                                                                                                                                                                                                                                                                                                                                                                                                                                                                                                                                                                                                                                                                                                                                                                                                                                                                                                                                                                                                                                                                                                                                                                                                                                                                                                                                              | CT96 W <b>47</b>                                    | I15 W <b>√ 27</b>      |
| AD10 W <u> </u>                | AL17 F 🕚 74                                                                                                                                                                                                                                                                                                                                                                                                                                                                                                                                                                                                                                                                                                                                                                                                                                                                                                                                                                                                                                                                                                                                                                                                                                                                                                                                                                                                                                                                                                                                                                                                                                                                                                                                                                                                                                                                                                                                                                                                                                                                                                                    | C2 W 🗸 82                                                                                                                                                                                                                                                                                                                                                                                                                                                                                                                                                                                                                                                                                                                                                                                                                                                                                                                                                                                                                                                                                                                                                                                                                                                                                                                                                                                                                                                                                                                                                                                                                                                                                                                                                                                                                                                                                                                                                                                                                                                                                                                | CT48 W 🕚 50                                                                                                                                                                                                                                                                                                                                                                                                                                                                                                                                                                                                                                                                                                                                                                                                                                                                                                                                                                                                                                                                                                                                                                                                                                                                                                                                                                                                                                                                                                                                                                                                                                                                                                                                                                                                                                                                                                                                                                                                                                                                                                              | CT97 W <u>\$\bar{\sqrt{0}}\$</u> 50                 |                        |
| AD11 W 🕚 36                    | AL18 W 🕚 33                                                                                                                                                                                                                                                                                                                                                                                                                                                                                                                                                                                                                                                                                                                                                                                                                                                                                                                                                                                                                                                                                                                                                                                                                                                                                                                                                                                                                                                                                                                                                                                                                                                                                                                                                                                                                                                                                                                                                                                                                                                                                                                    | C3 W <b>√</b> 82                                                                                                                                                                                                                                                                                                                                                                                                                                                                                                                                                                                                                                                                                                                                                                                                                                                                                                                                                                                                                                                                                                                                                                                                                                                                                                                                                                                                                                                                                                                                                                                                                                                                                                                                                                                                                                                                                                                                                                                                                                                                                                         | CT49 W 🕚 49                                                                                                                                                                                                                                                                                                                                                                                                                                                                                                                                                                                                                                                                                                                                                                                                                                                                                                                                                                                                                                                                                                                                                                                                                                                                                                                                                                                                                                                                                                                                                                                                                                                                                                                                                                                                                                                                                                                                                                                                                                                                                                              | CT98 W 🕚 51                                         | J                      |
| AF01 W 🕚 18                    | AL19 F 🕓 74                                                                                                                                                                                                                                                                                                                                                                                                                                                                                                                                                                                                                                                                                                                                                                                                                                                                                                                                                                                                                                                                                                                                                                                                                                                                                                                                                                                                                                                                                                                                                                                                                                                                                                                                                                                                                                                                                                                                                                                                                                                                                                                    | CT01 W 🕚 50                                                                                                                                                                                                                                                                                                                                                                                                                                                                                                                                                                                                                                                                                                                                                                                                                                                                                                                                                                                                                                                                                                                                                                                                                                                                                                                                                                                                                                                                                                                                                                                                                                                                                                                                                                                                                                                                                                                                                                                                                                                                                                              | CT50 W <b>(</b> 55                                                                                                                                                                                                                                                                                                                                                                                                                                                                                                                                                                                                                                                                                                                                                                                                                                                                                                                                                                                                                                                                                                                                                                                                                                                                                                                                                                                                                                                                                                                                                                                                                                                                                                                                                                                                                                                                                                                                                                                                                                                                                                       | CT99 W <b>51</b>                                    | J2 W 🗸 10              |
| AF02 W <b>(</b> ) 18           | AL20 W 🕚 34                                                                                                                                                                                                                                                                                                                                                                                                                                                                                                                                                                                                                                                                                                                                                                                                                                                                                                                                                                                                                                                                                                                                                                                                                                                                                                                                                                                                                                                                                                                                                                                                                                                                                                                                                                                                                                                                                                                                                                                                                                                                                                                    | CT02 W 🕚 52                                                                                                                                                                                                                                                                                                                                                                                                                                                                                                                                                                                                                                                                                                                                                                                                                                                                                                                                                                                                                                                                                                                                                                                                                                                                                                                                                                                                                                                                                                                                                                                                                                                                                                                                                                                                                                                                                                                                                                                                                                                                                                              | CT51 W <b>(</b> 49                                                                                                                                                                                                                                                                                                                                                                                                                                                                                                                                                                                                                                                                                                                                                                                                                                                                                                                                                                                                                                                                                                                                                                                                                                                                                                                                                                                                                                                                                                                                                                                                                                                                                                                                                                                                                                                                                                                                                                                                                                                                                                       | CT100 W <u>46</u>                                   | J3 SC √ 7              |
| AF03 W 🕛 18                    | AL21 W 0 34                                                                                                                                                                                                                                                                                                                                                                                                                                                                                                                                                                                                                                                                                                                                                                                                                                                                                                                                                                                                                                                                                                                                                                                                                                                                                                                                                                                                                                                                                                                                                                                                                                                                                                                                                                                                                                                                                                                                                                                                                                                                                                                    | CT03 W ( 45                                                                                                                                                                                                                                                                                                                                                                                                                                                                                                                                                                                                                                                                                                                                                                                                                                                                                                                                                                                                                                                                                                                                                                                                                                                                                                                                                                                                                                                                                                                                                                                                                                                                                                                                                                                                                                                                                                                                                                                                                                                                                                              | CT52 W () 55                                                                                                                                                                                                                                                                                                                                                                                                                                                                                                                                                                                                                                                                                                                                                                                                                                                                                                                                                                                                                                                                                                                                                                                                                                                                                                                                                                                                                                                                                                                                                                                                                                                                                                                                                                                                                                                                                                                                                                                                                                                                                                             | CT101 W ( 47                                        | J4 SC \ 84             |
| AF04 W 🕚 18                    | AL22 W 🕚 34                                                                                                                                                                                                                                                                                                                                                                                                                                                                                                                                                                                                                                                                                                                                                                                                                                                                                                                                                                                                                                                                                                                                                                                                                                                                                                                                                                                                                                                                                                                                                                                                                                                                                                                                                                                                                                                                                                                                                                                                                                                                                                                    | CT04 W ( 55                                                                                                                                                                                                                                                                                                                                                                                                                                                                                                                                                                                                                                                                                                                                                                                                                                                                                                                                                                                                                                                                                                                                                                                                                                                                                                                                                                                                                                                                                                                                                                                                                                                                                                                                                                                                                                                                                                                                                                                                                                                                                                              | CT53 W 🕚 51                                                                                                                                                                                                                                                                                                                                                                                                                                                                                                                                                                                                                                                                                                                                                                                                                                                                                                                                                                                                                                                                                                                                                                                                                                                                                                                                                                                                                                                                                                                                                                                                                                                                                                                                                                                                                                                                                                                                                                                                                                                                                                              | CT102 W () 45                                       | J5                     |